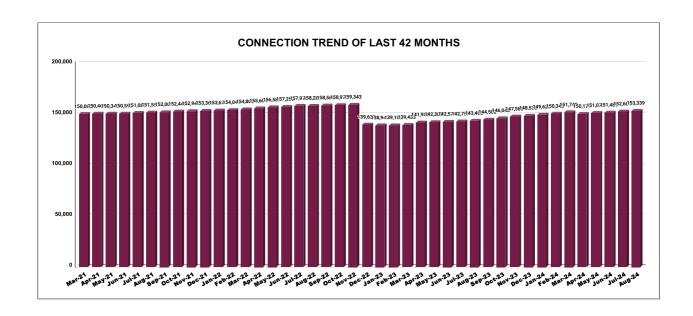

|         | CONNECTION OF LAST 53 MONTHS |          |          |          |          |           |          |          |          |          |          |          |
|---------|------------------------------|----------|----------|----------|----------|-----------|----------|----------|----------|----------|----------|----------|
| YEAR    | April                        | May      | June     | July     | August   | September | October  | November | December | January  | February | March    |
| 2020-21 | 1,39,724                     | 1,40,477 | 1,41,181 | 1,41,296 | 1,41,767 | 1,42,233  | 1,42,779 | 1,44,081 | 1,45,424 | 1,46,950 | 1,48,459 | 1,50,002 |
| 2021-22 | 1,50,466                     | 1,50,343 | 1,50,592 | 1,51,087 | 1,51,551 | 1,52,001  | 1,52,449 | 1,52,940 | 1,53,366 | 1,53,674 | 1,54,041 | 1,54,803 |
| 2022-23 | 1,55,604                     | 1,56,587 | 1,57,252 | 1,57,976 | 1,58,287 | 1,58,566  | 1,58,973 | 1,59,343 | 1,39,627 | 1,38,947 | 1,39,100 | 1,39,433 |
| 2023-24 | 1,41,956                     | 1,42,308 | 1,42,574 | 1,42,757 | 1,43,403 | 1,44,502  | 1,46,040 | 1,47,586 | 1,48,536 | 1,49,623 | 1,50,343 | 1,51,740 |
| 2024-25 | 1,50,171                     | 1,51,075 | 1,51,489 | 1,52,601 | 1,53,339 |           |          |          |          |          |          |          |