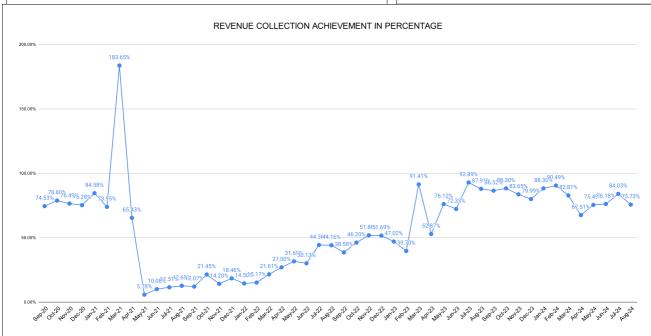

|                                | Marks | Total marks | Rank |
|--------------------------------|-------|-------------|------|
| COMPREHENSIVE INDEX            | 91.95 | 100         | 1    |
| REVENUE COLLECTION ACHIEVEMENT | 20.63 | 25          | 2    |
| METER READING POSTING          | 16.00 | 16          | 10   |
| FAULTY METER REPLACEMENT       | 20.00 | 20          | 6    |
| MOBILE NO UPDATION             | 10.00 | 10          | 17   |
| REVENUE RECOVERY STATUS        | 5.59  | 8           | 4    |
| JAL JEEVAN MISSION ROUTING     | 10.00 | 10          | 14   |
| AMNESTY                        | 9.74  | 11          | 2    |

## Marks Total marks Rank **REVENUE COLLECTION ACHIEVEMENT** 20.63 25.00 2 SECTION RANKING **JULY AUGUST** Collection For the Month Collection For the Month Opening Balance SECTION NAME Opening Balance SECTION NAME % Collection % Collection Rank Demand Rank Demand Thirumala Section Thirumala 1 19163747 36661416 17457542 31.27% 1 39270079 15100600 28.52% 15508040 Section 2 47085390 13353104 17819071 29.48% 2 42733370 23.70% Karamana Section 16778819 14106064 Section Chalai Section 3 68216836 22262346 21857351 24.16% 3 Chalai Section 69122657 23827235 21771426 23.42% Thiruvallam Thiruvallam 4 17066159 4275803 5133647 24.05% 4 16187248 6152506 4729641 21.17% Section Section HeadQuarter s Section HeadQuarters Section 5 5 0 0 0 0.00% 0 0 0 0.00%