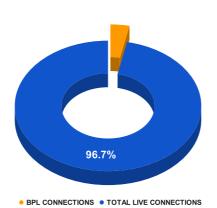

## **BPL DATA**

## BPL CONNECTIONS AS % OF TOTAL LIVE CONNECTIONS

| COMPREHENSIVE INDEX | Marks | Total marks | Rank |
|---------------------|-------|-------------|------|
|                     | 91.95 | 100         | 1    |