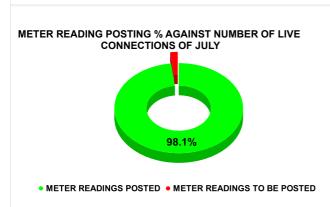

| METER READING POSTING | Marks | Total marks | Rank |
|-----------------------|-------|-------------|------|
| WETER READING FOOTING | 16.00 | 16          | 10   |

| Total No. of Live<br>connection on March | Total No. of readings posted on March         | Total Readings of March<br>against 50% Total Live<br>Connections of March 24 |
|------------------------------------------|-----------------------------------------------|------------------------------------------------------------------------------|
| 145,260                                  | 72,117                                        | 99.29%                                                                       |
| Total No. of Live<br>connection on May   | Total No. of<br>readings<br>posted on<br>May  | Total Readings of May<br>against 50% Total Live<br>Connections of May 24     |
| 147,037                                  | 73,298                                        | 99.70%                                                                       |
| Total No. of Live<br>connection on July  | Total No. of<br>readings<br>posted on<br>July | Total Readings of July<br>against 50% Total Live<br>Connections of July 24   |
| 148,255                                  | 72,731                                        | 98.12%                                                                       |