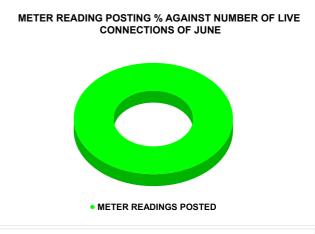

| Total No. of Live connection<br>on April | Total No. of<br>readings<br>posted on<br>April  | Total Readings of April<br>against 50% Total Live<br>Connections of April 24   |
|------------------------------------------|-------------------------------------------------|--------------------------------------------------------------------------------|
| 146,623                                  | 73,435                                          | 100.17%                                                                        |
| Total No. of Live connection on June     | Total No. of<br>readings<br>posted on<br>June   | Total Readings of June<br>against 50% Total Live<br>Connections of June 24     |
| 147,363                                  | 77,548                                          | 105.25%                                                                        |
| Total No. of Live connection on August   | Total No. of<br>readings<br>posted on<br>August | Total Readings of August<br>against 50% Total Live<br>Connections of August 24 |
| 151,325                                  | 78,492                                          | 103.74%                                                                        |