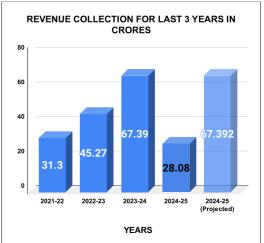

|         | COLLECTION IN LAKHS |        |        |        |        |                        |          |          |          |          |          |                   |
|---------|---------------------|--------|--------|--------|--------|------------------------|----------|----------|----------|----------|----------|-------------------|
| YEAR    | April               | May    | June   | July   | August | September              | October  | November | December | January  | February | March             |
| 2020-21 | 59.96               | 169.53 | 245.70 | 111.12 | 198.21 | 266.82                 | 282.11   | 273.83   | 269.49   | 302.78   | 264.74   | 657.46            |
| 2021-22 | 234.25              | 106.30 | 185.34 | 211.66 | 233.38 | 221.90                 | 394.40   | 261.10   | 339.54   | 266.56   | 278.99   | 397.41            |
| 2022-23 | 263.21              | 308.93 | 293.79 | 360.24 | 358.55 | 313.23                 | 375.14   | 421.27   | 419.71   | 372.90   | 314.80   | 724.90            |
| 2023-24 | 361.09              | 519.90 | 494.01 | 634.46 | 600.42 | 590.92                 | 603.11   | 571.32   | 546.34   | 603.07   | 649.74   | 565.62            |
| 2024-25 | 500.26              | 559.37 | 564.52 | 622.68 | 561.15 |                        |          |          |          |          |          |                   |
|         |                     |        |        |        |        | YEAR                   | 2020-21  | 2021-22  | 2022-23  | 2023-24  | 2024-25  | 2024-25<br>(Proj) |
|         |                     |        |        |        |        | COLLECTION<br>IN LAKHS | 3,101.74 | 3,130.83 | 4,526.67 | 6,739.99 | 2,807.98 | 6,739.15          |