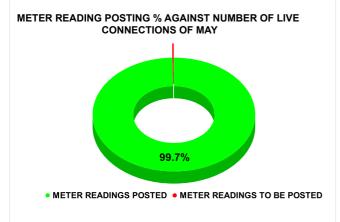

| METER READING POSTING | Marks | Total marks | Rank |
|-----------------------|-------|-------------|------|
| WETER READING FOOTING | 16.00 | 16          | 10   |

| Total No. of Live<br>connection on March | Total No. of readings posted on March         | Total Readings of March<br>against 50% Total Live<br>Connections of March 24 |
|------------------------------------------|-----------------------------------------------|------------------------------------------------------------------------------|
| 145,260                                  | 72,117                                        | 99.29%                                                                       |
| Total No. of Live<br>connection on May   | Total No. of<br>readings<br>posted on<br>May  | Total Readings of May<br>against 50% Total Live<br>Connections of May 24     |
| 147,037                                  | 73,298                                        | 99.70%                                                                       |
| Total No. of Live<br>connection on July  | Total No. of<br>readings<br>posted on<br>July | Total Readings of July<br>against 50% Total Live<br>Connections of July 24   |
| 148,255                                  | 72,731                                        | 98.12%                                                                       |