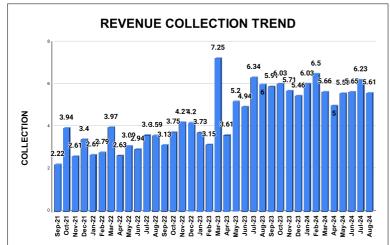

|         | COLLECTION IN LAKHS |        |        |        |        |                        |          |          |          |          |          |                   |
|---------|---------------------|--------|--------|--------|--------|------------------------|----------|----------|----------|----------|----------|-------------------|
| YEAR    | April               | May    | June   | July   | August | September              | October  | November | December | January  | February | March             |
| 2020-21 | 59.96               | 169.53 | 245.70 | 111.12 | 198.21 | 266.82                 | 282.11   | 273.83   | 269.49   | 302.78   | 264.74   | 657.46            |
| 2021-22 | 234.25              | 106.30 | 185.34 | 211.66 | 233.38 | 221.90                 | 394.40   | 261.10   | 339.54   | 266.56   | 278.99   | 397.41            |
| 2022-23 | 263.21              | 308.93 | 293.79 | 360.24 | 358.55 | 313.23                 | 375.14   | 421.27   | 419.71   | 372.90   | 314.80   | 724.90            |
| 2023-24 | 361.09              | 519.90 | 494.01 | 634.46 | 600.42 | 590.92                 | 603.11   | 571.32   | 546.34   | 603.07   | 649.74   | 565.62            |
| 2024-25 | 500.26              | 559.37 | 564.52 | 622.68 | 561.15 |                        |          |          |          |          |          |                   |
|         |                     |        |        |        |        | YEAR                   | 2020-21  | 2021-22  | 2022-23  | 2023-24  | 2024-25  | 2024-25<br>(Proj) |
|         |                     |        |        |        |        | COLLECTION<br>IN LAKHS | 3,101.74 | 3,130.83 | 4,526.67 | 6,739.99 | 2,807.98 | 6,739.15          |