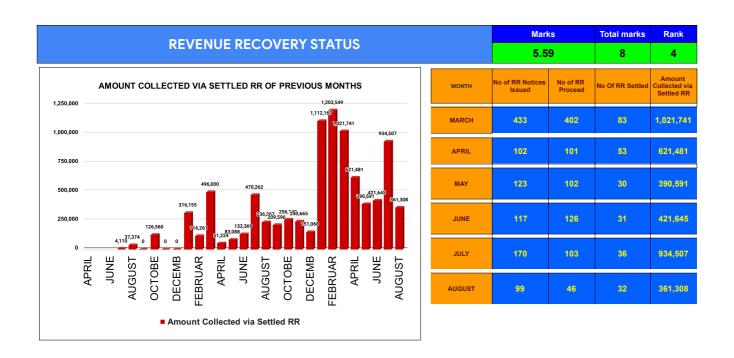

|                                | Marks | Total marks | Rank |
|--------------------------------|-------|-------------|------|
| COMPREHENSIVE INDEX            | 91.95 | 100         | 1    |
| REVENUE COLLECTION ACHIEVEMENT | 20.63 | 25          | 2    |
| METER READING POSTING          | 16.00 | 16          | 10   |
| FAULTY METER REPLACEMENT       | 20.00 | 20          | 6    |
| MOBILE NO UPDATION             | 10.00 | 10          | 17   |
| REVENUE RECOVERY STATUS        | 5.59  | 8           | 4    |
| JAL JEEVAN MISSION ROUTING     | 10.00 | 10          | 14   |
| AMNESTY                        | 9.74  | 11          | 2    |