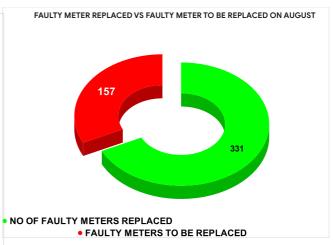

|        |                           | 20.00                           | 6  |     |  |                                         |
|--------|---------------------------|---------------------------------|----|-----|--|-----------------------------------------|
| MONTH  | Total No.of Faulty meters | Number of Faulty meter replaced |    |     |  | Number of<br>Faulty<br>meter<br>pending |
| MARCH  | 312                       | 662                             |    | 662 |  | -350                                    |
| APRIL  | 387                       | 334                             |    | 53  |  |                                         |
| MAY    | 432                       | 3                               | 81 | 51  |  |                                         |
| JUNE   | 453                       | 4                               | 37 | 16  |  |                                         |
| JULY   | 438                       | 4                               | 87 | -49 |  |                                         |
| AUGUST | 488                       | 3                               | 31 | 157 |  |                                         |