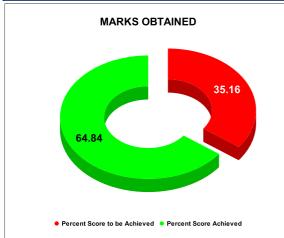

## BPL CONNECTIONS AS % OF TOTAL LIVE CONNECTIONS

| COMPREHENSIVE INDEX | Marks | Total marks | Rank |
|---------------------|-------|-------------|------|
|                     | 91.95 | 100         | 1    |

|                                | Marks | Total marks | Rank |
|--------------------------------|-------|-------------|------|
| COMPREHENSIVE INDEX            | 91.95 | 100         | 1    |
| REVENUE COLLECTION ACHIEVEMENT | 20.63 | 25          | 2    |
| METER READING POSTING          | 16.00 | 16          | 10   |
| FAULTY METER REPLACEMENT       | 20.00 | 20          | 6    |
| MOBILE NO UPDATION             | 10.00 | 10          | 17   |
| REVENUE RECOVERY STATUS        | 5.59  | 8           | 4    |
| JAL JEEVAN MISSION ROUTING     | 10.00 | 10          | 14   |
| AMNESTY                        | 9.74  | 11          | 2    |