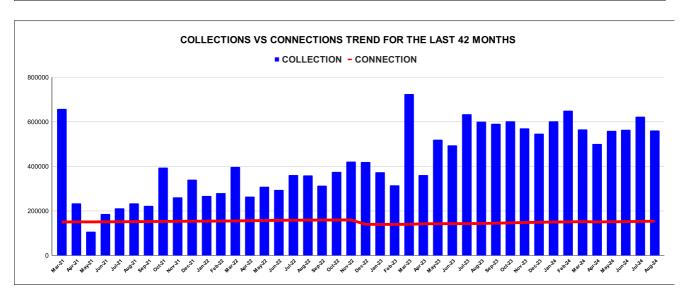

|         | COLLECTION IN LAKHS |        |        |        |        |                        |          |          |          |          |          |                   |
|---------|---------------------|--------|--------|--------|--------|------------------------|----------|----------|----------|----------|----------|-------------------|
| YEAR    | April               | May    | June   | July   | August | September              | October  | November | December | January  | February | March             |
| 2020-21 | 59.96               | 169.53 | 245.70 | 111.12 | 198.21 | 266.82                 | 282.11   | 273.83   | 269.49   | 302.78   | 264.74   | 657.46            |
| 2021-22 | 234.25              | 106.30 | 185.34 | 211.66 | 233.38 | 221.90                 | 394.40   | 261.10   | 339.54   | 266.56   | 278.99   | 397.41            |
| 2022-23 | 263.21              | 308.93 | 293.79 | 360.24 | 358.55 | 313.23                 | 375.14   | 421.27   | 419.71   | 372.90   | 314.80   | 724.90            |
| 2023-24 | 361.09              | 519.90 | 494.01 | 634.46 | 600.42 | 590.92                 | 603.11   | 571.32   | 546.34   | 603.07   | 649.74   | 565.62            |
| 2024-25 | 500.26              | 559.37 | 564.52 | 622.68 | 561.15 |                        |          |          |          |          |          |                   |
|         |                     |        |        |        |        | YEAR                   | 2020-21  | 2021-22  | 2022-23  | 2023-24  | 2024-25  | 2024-25<br>(Proj) |
|         |                     |        |        |        |        | COLLECTION<br>IN LAKHS | 3,101.74 | 3,130.83 | 4,526.67 | 6,739.99 | 2,807.98 | 6,739.15          |