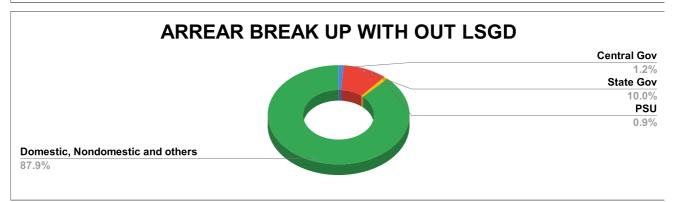

| DOMESTIC     | NON DOMESTIC | INDUSTRIAL | SPECIAL   | BULK<br>SUPPLY | Panchayath WC-Street<br>Taps | Muncipality<br>WC -Street Taps | Corporation WC -<br>Street Taps |
|--------------|--------------|------------|-----------|----------------|------------------------------|--------------------------------|---------------------------------|
| 10,59,77,442 | 5,67,80,088  | 24,28,151  | 70,61,124 | 0              | 7,561                        | 0                              | 26,58,83,032                    |