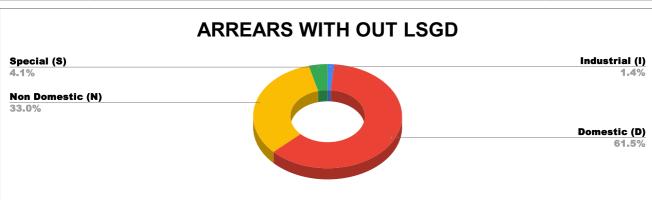

| DOMESTIC     | NON DOMESTIC | INDUSTRIAL | SPECIAL   | BULK<br>SUPPLY | Panchayath WC-Street<br>Taps | Muncipality<br>WC -Street Taps | Corporation WC -<br>Street Taps |
|--------------|--------------|------------|-----------|----------------|------------------------------|--------------------------------|---------------------------------|
| 10,59,77,442 | 5,67,80,088  | 24,28,151  | 70,61,124 | 0              | 7,561                        | 0                              | 26,58,83,032                    |