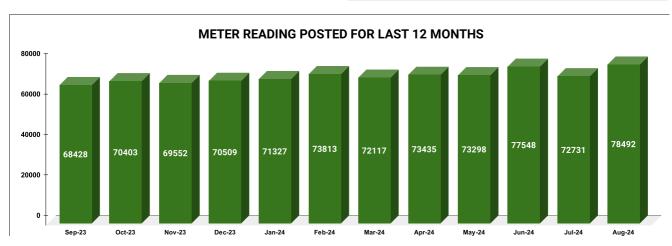

| METER READING POSTING | Marks | Total marks | Rank |
|-----------------------|-------|-------------|------|
| WETER READING FOOTING | 16.00 | 16          | 10   |

| Total No. of Live<br>connection on March | Total No. of readings posted on March         | Total Readings of March<br>against 50% Total Live<br>Connections of March 24 |
|------------------------------------------|-----------------------------------------------|------------------------------------------------------------------------------|
| 145,260                                  | 72,117                                        | 99.29%                                                                       |
| Total No. of Live<br>connection on May   | Total No. of<br>readings<br>posted on<br>May  | Total Readings of May<br>against 50% Total Live<br>Connections of May 24     |
| 147,037                                  | 73,298                                        | 99.70%                                                                       |
| Total No. of Live<br>connection on July  | Total No. of<br>readings<br>posted on<br>July | Total Readings of July<br>against 50% Total Live<br>Connections of July 24   |
| 148,255                                  | 72,731                                        | 98.12%                                                                       |

| Total No. of Live connection<br>on April | Total No. of<br>readings<br>posted on<br>April  | Total Readings of April<br>against 50% Total Live<br>Connections of April 24   |
|------------------------------------------|-------------------------------------------------|--------------------------------------------------------------------------------|
| 146,623                                  | 73,435                                          | 100.17%                                                                        |
| Total No. of Live connection on June     | Total No. of<br>readings<br>posted on<br>June   | Total Readings of June<br>against 50% Total Live<br>Connections of June 24     |
| 147,363                                  | 77,548                                          | 105.25%                                                                        |
| Total No. of Live connection on August   | Total No. of<br>readings<br>posted on<br>August | Total Readings of August<br>against 50% Total Live<br>Connections of August 24 |
| 151,325                                  | 78,492                                          | 103.74%                                                                        |