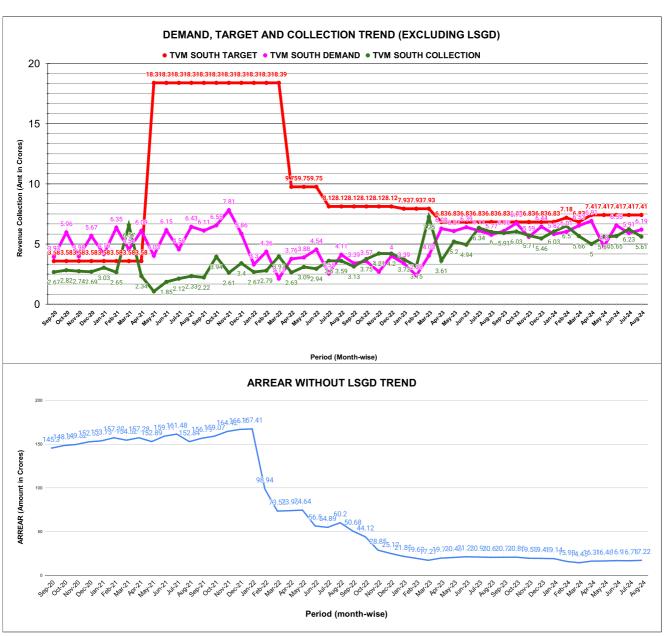

|         | COLLECTION IN LAKHS |        |        |        |        |                        |          |          |          |          |          |                   |
|---------|---------------------|--------|--------|--------|--------|------------------------|----------|----------|----------|----------|----------|-------------------|
| YEAR    | April               | May    | June   | July   | August | September              | October  | November | December | January  | February | March             |
| 2020-21 | 59.96               | 169.53 | 245.70 | 111.12 | 198.21 | 266.82                 | 282.11   | 273.83   | 269.49   | 302.78   | 264.74   | 657.46            |
| 2021-22 | 234.25              | 106.30 | 185.34 | 211.66 | 233.38 | 221.90                 | 394.40   | 261.10   | 339.54   | 266.56   | 278.99   | 397.41            |
| 2022-23 | 263.21              | 308.93 | 293.79 | 360.24 | 358.55 | 313.23                 | 375.14   | 421.27   | 419.71   | 372.90   | 314.80   | 724.90            |
| 2023-24 | 361.09              | 519.90 | 494.01 | 634.46 | 600.42 | 590.92                 | 603.11   | 571.32   | 546.34   | 603.07   | 649.74   | 565.62            |
| 2024-25 | 500.26              | 559.37 | 564.52 | 622.68 | 561.15 |                        |          |          |          |          |          |                   |
|         |                     |        |        |        |        | YEAR                   | 2020-21  | 2021-22  | 2022-23  | 2023-24  | 2024-25  | 2024-25<br>(Proj) |
|         |                     |        |        |        |        | COLLECTION<br>IN LAKHS | 3,101.74 | 3,130.83 | 4,526.67 | 6,739.99 | 2,807.98 | 6,739.15          |