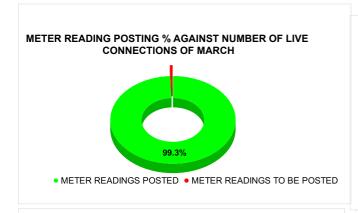

| METER READING POSTING | Marks | Total marks | Rank |
|-----------------------|-------|-------------|------|
| WETER READING FOOTING | 16.00 | 16          | 10   |

| Total No. of Live<br>connection on March | Total No. of readings posted on March         | Total Readings of March<br>against 50% Total Live<br>Connections of March 24 |
|------------------------------------------|-----------------------------------------------|------------------------------------------------------------------------------|
| 145,260                                  | 72,117                                        | 99.29%                                                                       |
| Total No. of Live<br>connection on May   | Total No. of<br>readings<br>posted on<br>May  | Total Readings of May<br>against 50% Total Live<br>Connections of May 24     |
| 147,037                                  | 73,298                                        | 99.70%                                                                       |
| Total No. of Live<br>connection on July  | Total No. of<br>readings<br>posted on<br>July | Total Readings of July<br>against 50% Total Live<br>Connections of July 24   |
| 148,255                                  | 72,731                                        | 98.12%                                                                       |