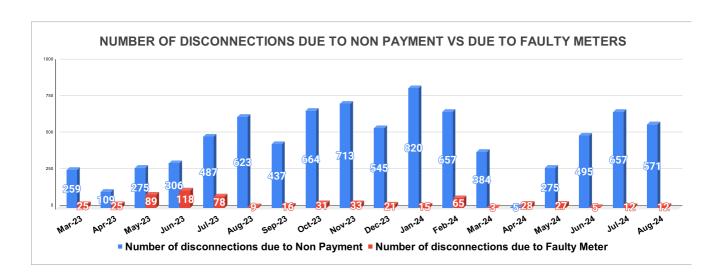

Marks Total marks Rank

| DISCONNECTION STATUS     |       |     |      |      | Marks  | Total marks | Rank    |          |          |         |          |       |
|--------------------------|-------|-----|------|------|--------|-------------|---------|----------|----------|---------|----------|-------|
| DISCONNECTI<br>ONS       | APRIL | MAY | JUNE | JULY | AUGUST | SEPTEMBER   | OCTOBER | NOVEMBER | DECEMBER | JANUARY | FEBRUARY | MARCH |
| DUE TO NON PAYMENT ()    | 109   | 275 | 306  | 487  | 623    | 437         | 664     | 713      | 545      | 820     | 657      | 384   |
| DUE TO FAULTY<br>METER)  | 25    | 89  | 118  | 78   | 9      | 16          | 31      | 33       | 21       | 15      | 65       | 3     |
| DUE TO NON<br>PAYMENT()  | 5     | 275 | 495  | 657  | 571    |             |         |          |          |         |          |       |
| DUE TO FAULTY<br>METER() | 28    | 27  | 5    | 12   | 12     |             |         |          |          |         |          |       |