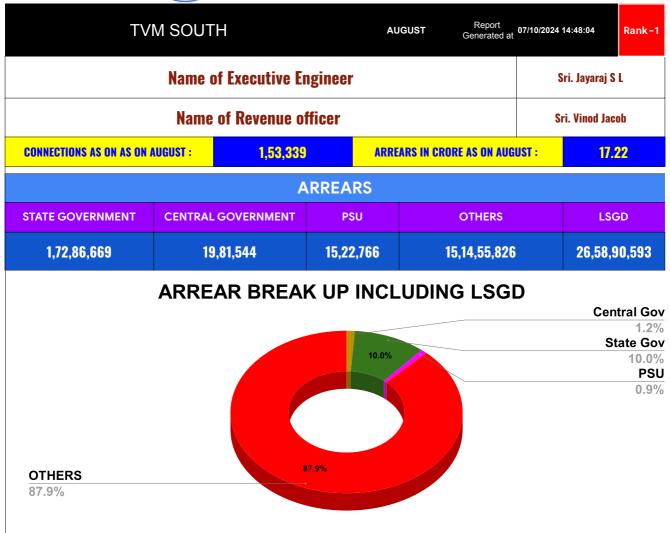

| DOMESTIC     | NON DOMESTIC | INDUSTRIAL | SPECIAL   | BULK<br>SUPPLY | Panchayath WC-Street<br>Taps | Muncipality<br>WC -Street Taps | Corporation WC -<br>Street Taps |
|--------------|--------------|------------|-----------|----------------|------------------------------|--------------------------------|---------------------------------|
| 10,59,77,442 | 5,67,80,088  | 24,28,151  | 70,61,124 | 0              | 7,561                        | 0                              | 26,58,83,032                    |