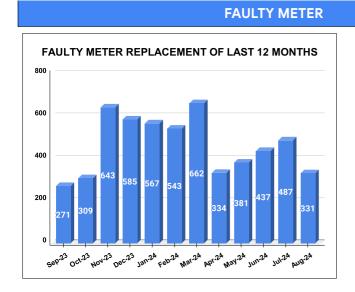

|        |                           | 20.00                           | 6  |     |  |                                         |
|--------|---------------------------|---------------------------------|----|-----|--|-----------------------------------------|
| MONTH  | Total No.of Faulty meters | Number of Faulty meter replaced |    |     |  | Number of<br>Faulty<br>meter<br>pending |
| MARCH  | 312                       | 662                             |    | 662 |  | -350                                    |
| APRIL  | 387                       | 334                             |    | 53  |  |                                         |
| MAY    | 432                       | 3                               | 81 | 51  |  |                                         |
| JUNE   | 453                       | 4                               | 37 | 16  |  |                                         |
| JULY   | 438                       | 4                               | 87 | -49 |  |                                         |
| AUGUST | 488                       | 3                               | 31 | 157 |  |                                         |