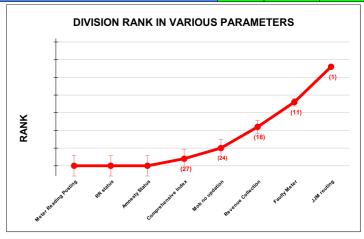

|                                | Marks | Total marks | Rank |
|--------------------------------|-------|-------------|------|
| COMPREHENSIVE INDEX            | 91.95 | 100         | 1    |
| REVENUE COLLECTION ACHIEVEMENT | 20.63 | 25          | 2    |
| METER READING POSTING          | 16.00 | 16          | 10   |
| FAULTY METER REPLACEMENT       | 20.00 | 20          | 6    |
| MOBILE NO UPDATION             | 10.00 | 10          | 17   |
| REVENUE RECOVERY STATUS        | 5.59  | 8           | 4    |
| JAL JEEVAN MISSION ROUTING     | 10.00 | 10          | 14   |
| AMNESTY                        | 9.74  | 11          | 2    |