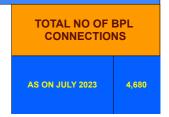

## **BPL DATA**

## BPL CONNECTIONS AS % OF TOTAL LIVE CONNECTIONS

| COMPREHENSIVE INDEX | Marks | Total marks | Rank |
|---------------------|-------|-------------|------|
|                     | 91.95 | 100         | 1    |