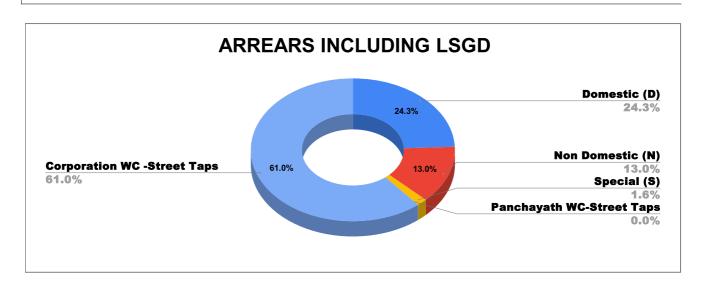

| DOMESTIC     | NON DOMESTIC | INDUSTRIAL | SPECIAL   | BULK<br>SUPPLY | Panchayath WC-Street<br>Taps | Muncipality<br>WC -Street Taps | Corporation WC -<br>Street Taps |
|--------------|--------------|------------|-----------|----------------|------------------------------|--------------------------------|---------------------------------|
| 10,59,77,442 | 5,67,80,088  | 24,28,151  | 70,61,124 | 0              | 7,561                        | 0                              | 26,58,83,032                    |