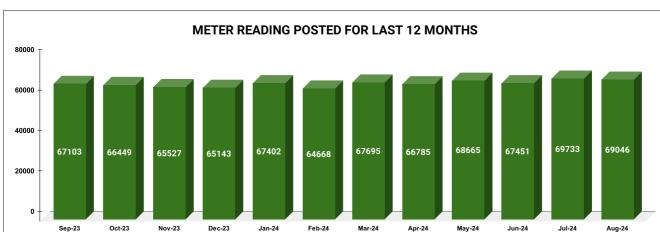

| METER READING POSTING | Marks | Total marks | Rank |
|-----------------------|-------|-------------|------|
| WETER READING FOOTING | 16.00 | 16          | 11   |

| Total No. of Live<br>connection on March | Total No. of readings posted on March         | Total Readings of March<br>against 50% Total Live<br>Connections of March 24 |
|------------------------------------------|-----------------------------------------------|------------------------------------------------------------------------------|
| 133,257                                  | 67,695                                        | 101.60%                                                                      |
| Total No. of Live<br>connection on May   | Total No. of<br>readings<br>posted on<br>May  | Total Readings of May<br>against 50% Total Live<br>Connections of May 24     |
| 135,644                                  | 68,665                                        | 101.24%                                                                      |
| Total No. of Live<br>connection on July  | Total No. of<br>readings<br>posted on<br>July | Total Readings of July<br>against 50% Total Live<br>Connections of July 24   |
| 137,540                                  | 69,733                                        | 101.40%                                                                      |

| Total No. of Live connection<br>on April | Total No. of readings posted on April           | Total Readings of April<br>against 50% Total Live<br>Connections of April 24   |
|------------------------------------------|-------------------------------------------------|--------------------------------------------------------------------------------|
| 134,651                                  | 66,785                                          | 99.20%                                                                         |
| Total No. of Live connection on June     | Total No. of<br>readings<br>posted on<br>June   | Total Readings of June<br>against 50% Total Live<br>Connections of June 24     |
| 135,963                                  | 67,451                                          | 99.22%                                                                         |
| Total No. of Live connection on August   | Total No. of<br>readings<br>posted on<br>August | Total Readings of August<br>against 50% Total Live<br>Connections of August 24 |
| 138,554                                  | 69,046                                          | 99.67%                                                                         |