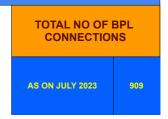

## **BPL DATA**

## BPL CONNECTIONS AS % OF TOTAL LIVE CONNECTIONS

| COMPREHENSIVE INDEX | Marks | Total marks | Rank |
|---------------------|-------|-------------|------|
|                     | 83.12 | 100         | 4    |