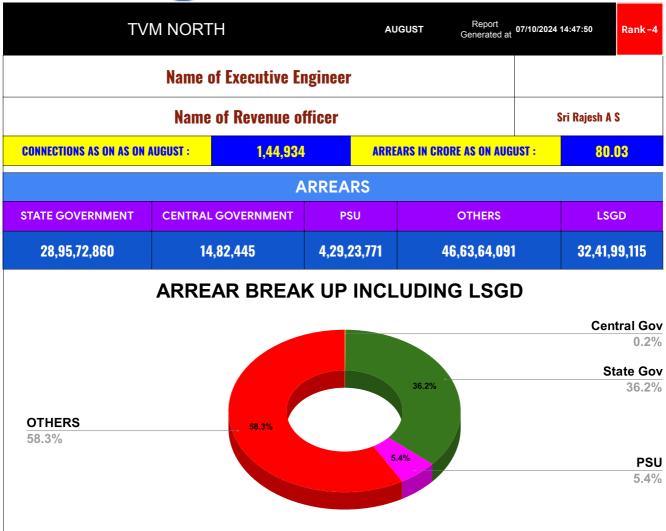

| DOMESTIC     | NON DOMESTIC | INDUSTRIAL | SPECIAL     | BULK<br>SUPPLY | Panchayath WC-Street<br>Taps | Muncipality<br>WC -Street Taps | Corporation WC -<br>Street Taps |
|--------------|--------------|------------|-------------|----------------|------------------------------|--------------------------------|---------------------------------|
| 15,46,56,721 | 61,18,28,501 | 98,12,936  | 2,40,45,009 | 0              | 0                            | 0                              | 32,41,99,115                    |