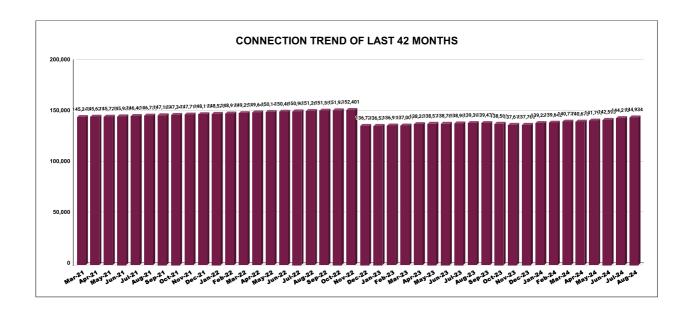

|         | CONNECTION OF LAST 60 MONTHS |          |          |          |          |           |          |          |          |          |          |          |
|---------|------------------------------|----------|----------|----------|----------|-----------|----------|----------|----------|----------|----------|----------|
| YEAR    | April                        | May      | June     | July     | August   | September | October  | November | December | January  | February | March    |
| 2020-21 | 1,40,564                     | 1,40,838 | 1,41,224 | 1,41,291 | 1,41,679 | 1,42,083  | 1,42,414 | 1,43,174 | 1,43,613 | 1,44,099 | 1,44,646 | 1,45,246 |
| 2021-22 | 1,45,621                     | 1,45,728 | 1,45,935 | 1,46,404 | 1,46,733 | 1,47,182  | 1,47,341 | 1,47,711 | 1,48,115 | 1,48,526 | 1,48,915 | 1,49,257 |
| 2022-23 | 1,49,648                     | 1,50,147 | 1,50,484 | 1,50,900 | 1,51,269 | 1,51,553  | 1,51,934 | 1,52,401 | 1,36,729 | 1,36,534 | 1,36,915 | 1,37,001 |
| 2023-24 | 1,38,254                     | 1,38,571 | 1,38,789 | 1,38,950 | 1,39,391 | 1,39,475  | 1,38,561 | 1,37,613 | 1,37,766 | 1,39,221 | 1,39,642 | 1,40,775 |
| 2024-25 | 1,40,678                     | 1,41,790 | 1,42,593 | 1,44,218 | 1,44,934 | #N/A      | #N/A     | #N/A     | #N/A     | #N/A     | #N/A     | #N/A     |