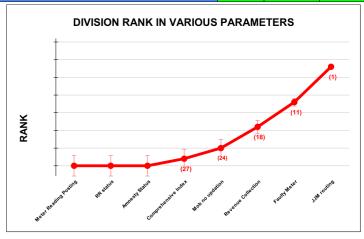

|                                | Marks | Total marks | Rank |
|--------------------------------|-------|-------------|------|
| COMPREHENSIVE INDEX            | 83.12 | 100         | 4    |
| REVENUE COLLECTION ACHIEVEMENT | 13.92 | 25          | 22   |
| METER READING POSTING          | 16.00 | 16          | 11   |
| FAULTY METER REPLACEMENT       | 19.49 | 20          | 8    |
| MOBILE NO UPDATION             | 10.00 | 10          | 18   |
| REVENUE RECOVERY STATUS        | 7.38  | 8           | 2    |
| JAL JEEVAN MISSION ROUTING     | -     | 10          | 29   |
| AMNESTY                        | 8.02  | 11          | 11   |