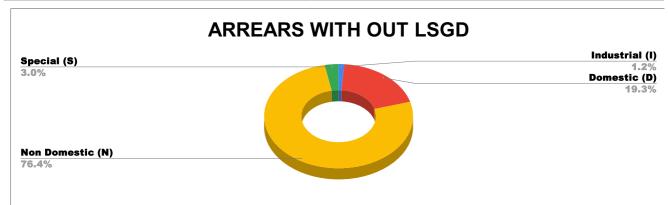

| DOMESTIC     | NON DOMESTIC | INDUSTRIAL | SPECIAL     | BULK<br>SUPPLY | Panchayath WC-Street<br>Taps | Muncipality<br>WC -Street Taps | Corporation WC -<br>Street Taps |
|--------------|--------------|------------|-------------|----------------|------------------------------|--------------------------------|---------------------------------|
| 15,46,56,721 | 61,18,28,501 | 98,12,936  | 2,40,45,009 | 0              | 0                            | 0                              | 32,41,99,115                    |