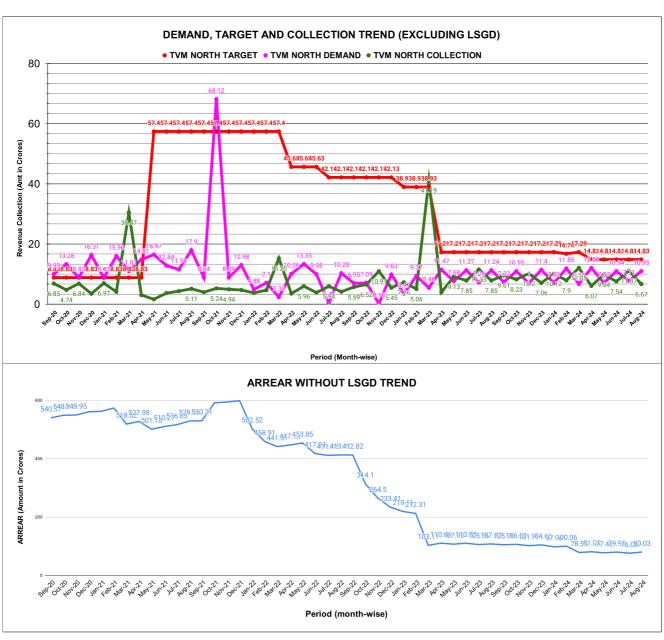

|         | COLLECTION IN LAKHS |        |        |          |        |                        |          |          |           |           |          |                   |
|---------|---------------------|--------|--------|----------|--------|------------------------|----------|----------|-----------|-----------|----------|-------------------|
| YEAR    | April               | May    | June   | July     | August | September              | October  | November | December  | January   | February | March             |
| 2020-21 | 112.51              | 555.79 | 374.30 | 150.20   | 549.88 | 684.81                 | 473.72   | 683.74   | 347.11    | 697.45    | 410.73   | 3,046.59          |
| 2021-22 | 301.82              | 161.77 | 365.52 | 431.90   | 510.71 | 396.73                 | 523.85   | 493.92   | 469.92    | 375.48    | 464.88   | 1,524.84          |
| 2022-23 | 352.95              | 596.37 | 385.45 | 594.02   | 412.69 | 569.34                 | 652.22   | 1,091.01 | 545.07    | 726.19    | 505.99   | 4,119.46          |
| 2023-24 | 394.36              | 913.44 | 784.88 | 1,153.46 | 785.36 | 960.63                 | 822.69   | 1,020.00 | 705.72    | 1,011.98  | 790.41   | 1,205.30          |
| 2024-25 | 607.13              | 983.99 | 753.86 | 1,106.78 | 667.21 |                        |          |          |           |           |          |                   |
|         |                     |        |        |          |        | YEAR                   | 2020-21  | 2021-22  | 2022-23   | 2023-24   | 2024-25  | 2024-25<br>(Proj) |
|         |                     |        |        |          |        | COLLECTION<br>IN LAKHS | 8,086.82 | 6,021.34 | 10,550.76 | 10,548.24 | 4,118.96 | 9,885.51          |