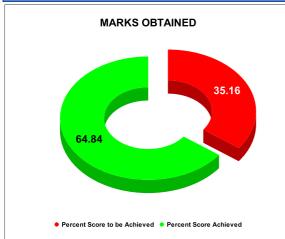

|                                | Marks | Total marks | Rank |
|--------------------------------|-------|-------------|------|
| COMPREHENSIVE INDEX            | 83.12 | 100         | 4    |
| REVENUE COLLECTION ACHIEVEMENT | 13.92 | 25          | 22   |
| METER READING POSTING          | 16.00 | 16          | 11   |
| FAULTY METER REPLACEMENT       | 19.49 | 20          | 8    |
| MOBILE NO UPDATION             | 10.00 | 10          | 18   |
| REVENUE RECOVERY STATUS        | 7.38  | 8           | 2    |
| JAL JEEVAN MISSION ROUTING     | -     | 10          | 29   |
| AMNESTY                        | 8.02  | 11          | 11   |