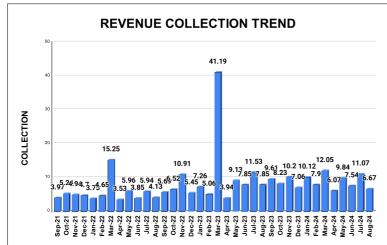

|         | COLLECTION IN LAKHS |        |        |          |        |                        |          |          |           |           |          |                   |
|---------|---------------------|--------|--------|----------|--------|------------------------|----------|----------|-----------|-----------|----------|-------------------|
| YEAR    | April               | May    | June   | July     | August | September              | October  | November | December  | January   | February | March             |
| 2020-21 | 112.51              | 555.79 | 374.30 | 150.20   | 549.88 | 684.81                 | 473.72   | 683.74   | 347.11    | 697.45    | 410.73   | 3,046.59          |
| 2021-22 | 301.82              | 161.77 | 365.52 | 431.90   | 510.71 | 396.73                 | 523.85   | 493.92   | 469.92    | 375.48    | 464.88   | 1,524.84          |
| 2022-23 | 352.95              | 596.37 | 385.45 | 594.02   | 412.69 | 569.34                 | 652.22   | 1,091.01 | 545.07    | 726.19    | 505.99   | 4,119.46          |
| 2023-24 | 394.36              | 913.44 | 784.88 | 1,153.46 | 785.36 | 960.63                 | 822.69   | 1,020.00 | 705.72    | 1,011.98  | 790.41   | 1,205.30          |
| 2024-25 | 607.13              | 983.99 | 753.86 | 1,106.78 | 667.21 |                        |          |          |           |           |          |                   |
|         |                     |        |        |          |        | YEAR                   | 2020-21  | 2021-22  | 2022-23   | 2023-24   | 2024-25  | 2024-25<br>(Proj) |
|         |                     |        |        |          |        | COLLECTION<br>IN LAKHS | 8,086.82 | 6,021.34 | 10,550.76 | 10,548.24 | 4,118.96 | 9,885.51          |