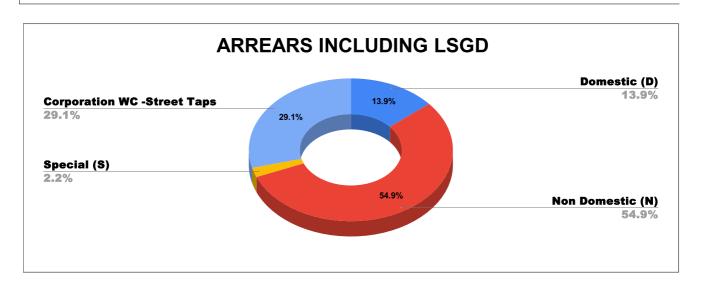

| DOMESTIC     | NON DOMESTIC | INDUSTRIAL | SPECIAL     | BULK<br>SUPPLY | Panchayath WC-Street<br>Taps | Muncipality<br>WC -Street Taps | Corporation WC -<br>Street Taps |
|--------------|--------------|------------|-------------|----------------|------------------------------|--------------------------------|---------------------------------|
| 15,46,56,721 | 61,18,28,501 | 98,12,936  | 2,40,45,009 | 0              | 0                            | 0                              | 32,41,99,115                    |