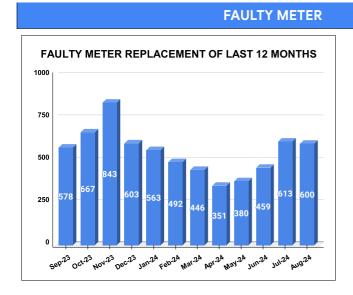

|        |                           | 19.49                           | 20  | 8                                       |
|--------|---------------------------|---------------------------------|-----|-----------------------------------------|
| MONTH  | Total No.of Faulty meters | Number of Faulty meter replaced |     | Number of<br>Faulty<br>meter<br>pending |
| MARCH  | 470                       | 4                               | 146 | 24                                      |
| APRIL  | 481                       | 3                               | 351 | 130                                     |
| MAY    | 544                       | 3                               | 880 | 164                                     |
| JUNE   | 544                       | 4                               | 159 | 85                                      |
| JULY   | 582                       | 6                               | 313 | -31                                     |
| AUGUST | 626                       | 6                               | 000 | 26                                      |