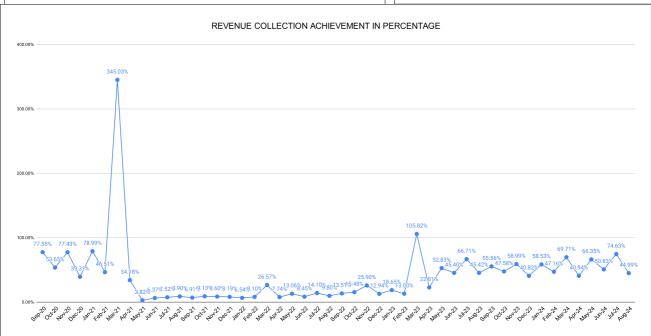

|                                | Marks | Total marks | Rank |
|--------------------------------|-------|-------------|------|
| COMPREHENSIVE INDEX            | 83.12 | 100         | 4    |
| REVENUE COLLECTION ACHIEVEMENT | 13.92 | 25          | 22   |
| METER READING POSTING          | 16.00 | 16          | 11   |
| FAULTY METER REPLACEMENT       | 19.49 | 20          | 8    |
| MOBILE NO UPDATION             | 10.00 | 10          | 18   |
| REVENUE RECOVERY STATUS        | 7.38  | 8           | 2    |
| JAL JEEVAN MISSION ROUTING     | -     | 10          | 29   |
| AMNESTY                        | 8.02  | 11          | 11   |

## Marks Total marks Rank **REVENUE COLLECTION ACHIEVEMENT** 13.92 25.00 22 SECTION RANKING **JULY AUGUST** Collection SECTION NAME Opening Balance Opening Balance % Collection SECTION NAME % Collection For the Month For the Month Rank Demand Rank Demand Kazhakuttom 1 32923529 16078747 1 Kowdiar Section 65803959 16414252 14.32% 13924074 28.42% 11776894 Section Peroorkada Kazhakuttom Section 2 40229515 11026398 22.56% 2 35128351 13.52% 8653327 11783035 6344234 Section Pongummood u Section Peroorkada Section 3 126396262 7428083 28470465 21.27% 3 37804295 8073994 6145828 13.40% Kowdiar Section 4 70134018 13731799 17787760 21.21% 4 Palayam Section 229589034 19992363 16986500 6.81% Palayam Section 5 235691367 16872304 21231138 8.41% 5 **Patoor Section** 288503644 26129236 18752695 5.96% Patoor Section Pongummoodu Section 6 294080891 14347592 18238250 5.91% 6 103930397 27133403 6715155 5.12%