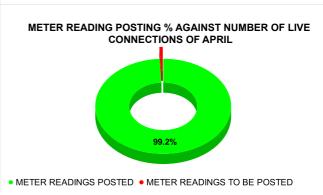

| Total No. of Live connection<br>on April | Total No. of readings posted on April           | Total Readings of April<br>against 50% Total Live<br>Connections of April 24   |
|------------------------------------------|-------------------------------------------------|--------------------------------------------------------------------------------|
| 134,651                                  | 66,785                                          | 99.20%                                                                         |
| Total No. of Live connection on June     | Total No. of<br>readings<br>posted on<br>June   | Total Readings of June<br>against 50% Total Live<br>Connections of June 24     |
| 135,963                                  | 67,451                                          | 99.22%                                                                         |
| Total No. of Live connection on August   | Total No. of<br>readings<br>posted on<br>August | Total Readings of August<br>against 50% Total Live<br>Connections of August 24 |
| 138,554                                  | 69,046                                          | 99.67%                                                                         |