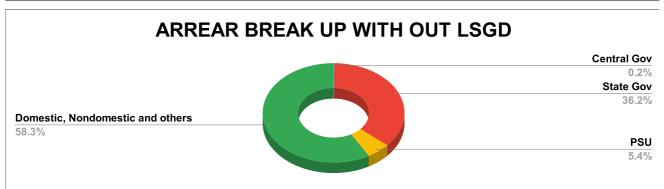

| DOMESTIC     | NON DOMESTIC | INDUSTRIAL | SPECIAL     | BULK<br>SUPPLY | Panchayath WC-Street<br>Taps | Muncipality<br>WC -Street Taps | Corporation WC -<br>Street Taps |
|--------------|--------------|------------|-------------|----------------|------------------------------|--------------------------------|---------------------------------|
| 15,46,56,721 | 61,18,28,501 | 98,12,936  | 2,40,45,009 | 0              | 0                            | 0                              | 32,41,99,115                    |