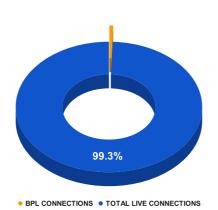

## **BPL DATA**

## BPL CONNECTIONS AS % OF TOTAL LIVE CONNECTIONS

| COMPREHENSIVE INDEX | Marks | Total marks | Rank |
|---------------------|-------|-------------|------|
|                     | 83.12 | 100         | 4    |