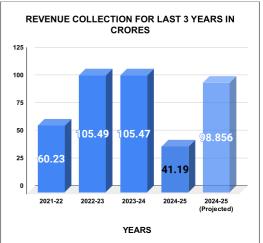

|         | COLLECTION IN LAKHS |        |        |          |        |                        |          |          |           |           |          |                   |
|---------|---------------------|--------|--------|----------|--------|------------------------|----------|----------|-----------|-----------|----------|-------------------|
| YEAR    | April               | May    | June   | July     | August | September              | October  | November | December  | January   | February | March             |
| 2020-21 | 112.51              | 555.79 | 374.30 | 150.20   | 549.88 | 684.81                 | 473.72   | 683.74   | 347.11    | 697.45    | 410.73   | 3,046.59          |
| 2021-22 | 301.82              | 161.77 | 365.52 | 431.90   | 510.71 | 396.73                 | 523.85   | 493.92   | 469.92    | 375.48    | 464.88   | 1,524.84          |
| 2022-23 | 352.95              | 596.37 | 385.45 | 594.02   | 412.69 | 569.34                 | 652.22   | 1,091.01 | 545.07    | 726.19    | 505.99   | 4,119.46          |
| 2023-24 | 394.36              | 913.44 | 784.88 | 1,153.46 | 785.36 | 960.63                 | 822.69   | 1,020.00 | 705.72    | 1,011.98  | 790.41   | 1,205.30          |
| 2024-25 | 607.13              | 983.99 | 753.86 | 1,106.78 | 667.21 |                        |          |          |           |           |          |                   |
|         |                     |        |        |          |        | YEAR                   | 2020-21  | 2021-22  | 2022-23   | 2023-24   | 2024-25  | 2024-25<br>(Proj) |
|         |                     |        |        |          |        | COLLECTION<br>IN LAKHS | 8,086.82 | 6,021.34 | 10,550.76 | 10,548.24 | 4,118.96 | 9,885.51          |