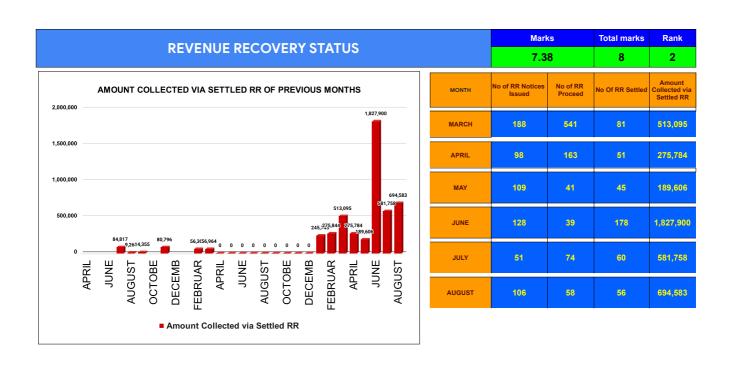

|                                | Marks | Total marks | Rank |
|--------------------------------|-------|-------------|------|
| COMPREHENSIVE INDEX            | 83.12 | 100         | 4    |
| REVENUE COLLECTION ACHIEVEMENT | 13.92 | 25          | 22   |
| METER READING POSTING          | 16.00 | 16          | 11   |
| FAULTY METER REPLACEMENT       | 19.49 | 20          | 8    |
| MOBILE NO UPDATION             | 10.00 | 10          | 18   |
| REVENUE RECOVERY STATUS        | 7.38  | 8           | 2    |
| JAL JEEVAN MISSION ROUTING     | -     | 10          | 29   |
| AMNESTY                        | 8.02  | 11          | 11   |