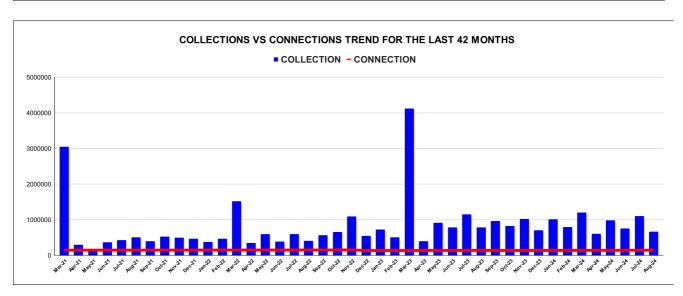

|         | COLLECTION IN LAKHS |        |        |          |        |                        |          |          |           |           |          |                   |
|---------|---------------------|--------|--------|----------|--------|------------------------|----------|----------|-----------|-----------|----------|-------------------|
| YEAR    | April               | May    | June   | July     | August | September              | October  | November | December  | January   | February | March             |
| 2020-21 | 112.51              | 555.79 | 374.30 | 150.20   | 549.88 | 684.81                 | 473.72   | 683.74   | 347.11    | 697.45    | 410.73   | 3,046.59          |
| 2021-22 | 301.82              | 161.77 | 365.52 | 431.90   | 510.71 | 396.73                 | 523.85   | 493.92   | 469.92    | 375.48    | 464.88   | 1,524.84          |
| 2022-23 | 352.95              | 596.37 | 385.45 | 594.02   | 412.69 | 569.34                 | 652.22   | 1,091.01 | 545.07    | 726.19    | 505.99   | 4,119.46          |
| 2023-24 | 394.36              | 913.44 | 784.88 | 1,153.46 | 785.36 | 960.63                 | 822.69   | 1,020.00 | 705.72    | 1,011.98  | 790.41   | 1,205.30          |
| 2024-25 | 607.13              | 983.99 | 753.86 | 1,106.78 | 667.21 |                        |          |          |           |           |          |                   |
|         |                     |        |        |          |        | YEAR                   | 2020-21  | 2021-22  | 2022-23   | 2023-24   | 2024-25  | 2024-25<br>(Proj) |
|         |                     |        |        |          |        | COLLECTION<br>IN LAKHS | 8,086.82 | 6,021.34 | 10,550.76 | 10,548.24 | 4,118.96 | 9,885.51          |