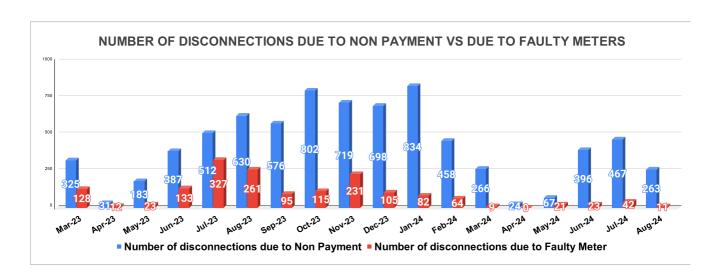

Marks Total marks Rank

| DISCONNECTION STATUS     |       |     |      |      |        | Marks     | Total marks | Rank     |          |         |          |       |
|--------------------------|-------|-----|------|------|--------|-----------|-------------|----------|----------|---------|----------|-------|
| DISCONNECTI<br>ONS       | APRIL | MAY | JUNE | JULY | AUGUST | SEPTEMBER | OCTOBER     | NOVEMBER | DECEMBER | JANUARY | FEBRUARY | MARCH |
| DUE TO NON<br>PAYMENT () | 31    | 183 | 387  | 512  | 630    | 576       | 802         | 719      | 698      | 834     | 458      | 266   |
| DUE TO FAULTY<br>METER)  | 12    | 23  | 133  | 327  | 261    | 95        | 115         | 231      | 105      | 82      | 64       | 9     |
| DUE TO NON PAYMENT()     | 24    | 67  | 396  | 467  | 263    |           |             |          |          |         |          |       |
| DUE TO FAULTY<br>METER() | 0     | 21  | 23   | 42   | 11     |           |             |          |          |         |          |       |