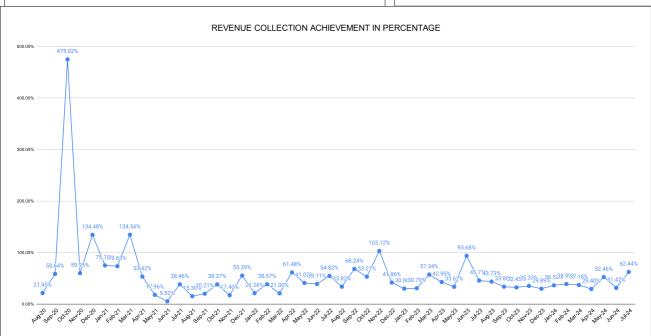

|                                | Marks | Total marks | Rank |
|--------------------------------|-------|-------------|------|
| COMPREHENSIVE INDEX            | 68.18 | 100         | 23   |
| REVENUE COLLECTION ACHIEVEMENT | 11.52 | 25          | 27   |
| METER READING POSTING          | 15.68 | 16          | 18   |
| FAULTY METER REPLACEMENT       | 14.68 | 20          | 12   |
| MOBILE NO UPDATION             | 10.00 | 10          | 13   |
| REVENUE RECOVERY STATUS        | 2.42  | 8           | 11   |
| JAL JEEVAN MISSION ROUTING     | 10.00 | 10          | 12   |
| AMNESTY                        | 3.88  | 11          | 28   |

|      | REVENUE COLLECTION ACHIEVEMENT |                    |          |                                |                 |          |       |                         |                    | Marks 11.52 | Total marks                    | Rank<br>27      |
|------|--------------------------------|--------------------|----------|--------------------------------|-----------------|----------|-------|-------------------------|--------------------|-------------|--------------------------------|-----------------|
|      |                                |                    |          |                                | SEC             | TION RAN | IKING |                         |                    | 11.02       | 20.00                          |                 |
|      |                                | JU                 | NE       |                                |                 |          |       |                         | JUL                | <b>.</b> Y  |                                |                 |
| Rank | SECTION<br>NAME                | Opening<br>Balance | Demand   | Collection<br>For the<br>Month | %<br>Collection |          | Rank  | SECTION<br>NAME         | Opening<br>Balance | Demand      | Collection<br>For the<br>Month | %<br>Collection |
| 1    | Ponkunnam<br>Section           | 3196880            | 1147326  | 767303                         | 17.66%          |          | 1     | Ponkunnam<br>Section    | 3553425            | 678509      | 619185                         | 14.63%          |
| 2    | Kottayam PH<br>Section         | 42923913           | 7678432  | 6929010                        | 13.69%          |          | 2     | Kottayam WW<br>Section1 | 71175188           | 11040689    | 10267498                       | 12.49%          |
| 3    | Pala Section                   | 21040087           | 3548814  | 3147551                        | 12.80%          |          | 3     | Kottayam PH<br>Section  | 43450417           | 6968113     | 5805300                        | 11.51%          |
| 4    | Kottayam<br>WW Section1        | 68099329           | 12479644 | 9127659                        | 11.33%          |          | 4     | Pala Section            | 21401205           | 2027041     | 2012637                        | 8.59%           |
| 5    | Mundakayam<br>Section          | 70262047           | 1868181  | 1001874                        | 1.39%           |          | 5     | Mundakayam<br>Section   | 71028737           | 1369438     | 1019537                        | 1.41%           |
|      |                                |                    |          |                                |                 |          |       |                         |                    |             |                                |                 |
|      |                                |                    |          |                                |                 |          |       |                         |                    |             |                                |                 |
|      |                                |                    |          |                                |                 |          |       |                         |                    |             |                                |                 |
|      |                                |                    |          |                                |                 |          |       |                         |                    |             |                                |                 |
|      |                                |                    |          |                                |                 |          |       |                         |                    |             |                                |                 |