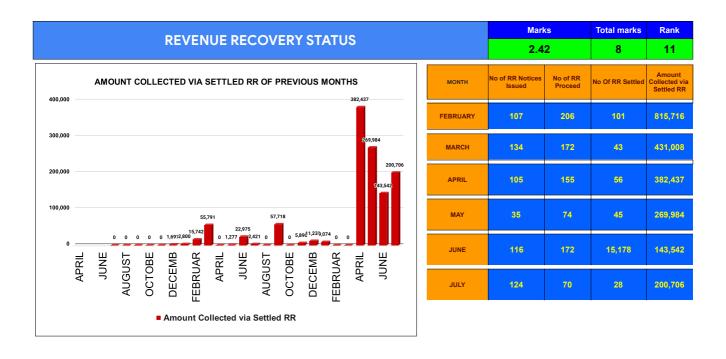

|                                | Marks | Total marks | Rank |
|--------------------------------|-------|-------------|------|
| COMPREHENSIVE INDEX            | 68.18 | 100         | 23   |
| REVENUE COLLECTION ACHIEVEMENT | 11.52 | 25          | 27   |
| METER READING POSTING          | 15.68 | 16          | 18   |
| FAULTY METER REPLACEMENT       | 14.68 | 20          | 12   |
| MOBILE NO UPDATION             | 10.00 | 10          | 13   |
| REVENUE RECOVERY STATUS        | 2.42  | 8           | 11   |
| JAL JEEVAN MISSION ROUTING     | 10.00 | 10          | 12   |
| AMNESTY                        | 3.88  | 11          | 28   |