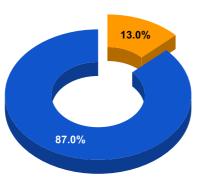

## **BPL DATA**

## BPL CONNECTIONS AS % OF TOTAL LIVE CONNECTIONS

• BPL CONNECTIONS • TOTAL LIVE CONNECTIONS

| COMPREHENSIVE INDEX | Marks | Total marks | Rank |
|---------------------|-------|-------------|------|
|                     | 68.18 | 100         | 23   |