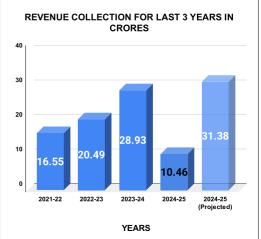

-------|--|--|--|--|
| Rank | Sub-Division         | Opening<br>Balance | Demand     | Collection<br>For the<br>Month | %<br>Collection |  |  |  |  |
| 1    | Ponkunnam Sub<br>Dn. | 7,126,389          | 1,487,663  | 1,062,630                      | 12.34%          |  |  |  |  |
| 2    | Kottayam Sub<br>dn.  | 114,625,605        | 18,008,802 | 16,072,798                     | 12.12%          |  |  |  |  |
| 3    | Pala Sub Dn.         | 75,737,706         | 1,566,948  | 1,406,416                      | 1.82%           |  |  |  |  |
|      |                      |                    |            |                                |                 |  |  |  |  |
|      |                      |                    |            |                                |                 |  |  |  |  |











|         | CONNECTION OF LAST 52 MONTHS |        |        |        |        |           |         |          |          |         |          |        |
|---------|------------------------------|--------|--------|--------|--------|-----------|---------|----------|----------|---------|----------|--------|
| YEAR    | April                        | May    | June   | July   | August | September | October | November | December | January | February | March  |
| 2020-21 | 22,135                       | 22,274 | 22,373 | 22,493 | 22,532 | 22,591    | 22,705  | 29,224   | 30,989   | 33,006  | 35,344   | 38,069 |
| 2021-22 | 39,358                       | 39,855 | 40,762 | 41,760 | 43,138 | 44,267    | 45,281  | 46,163   | 47,073   | 47,802  | 48,382   | 49,123 |
| 2022-23 | 49,299