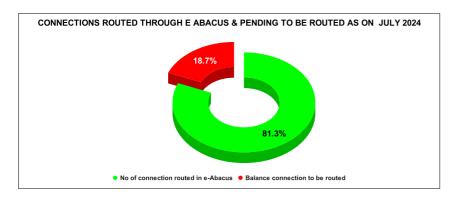

|            | Marks                            | Total marks                   | Rank                                  |  |  |
|------------|----------------------------------|-------------------------------|---------------------------------------|--|--|
|            | 10.00                            | 10                            | 12                                    |  |  |
| FEBRUARY   | Total No of<br>JJM<br>Connection | No of connection routed in e- | Balance<br>connection to<br>be routed |  |  |
|            | 189                              | 176                           | 13                                    |  |  |
| MARCH      | Total No of<br>JJM<br>Connection | No of connection routed in e- | Balance<br>connection to<br>be routed |  |  |
| MARCOTT    | 167                              | 167                           | 0                                     |  |  |
| APRIL      | Total No of<br>JJM<br>Connection | No of connection routed in e- | Balance<br>connection to<br>be routed |  |  |
| 7 <u>-</u> | 96                               | 75                            | 21                                    |  |  |
| MAY        | Total No of<br>JJM<br>Connection | No of connection routed in e- | Balance<br>connection to<br>be routed |  |  |
|            | 366                              | 231                           | 135                                   |  |  |
| JUNE       | Total No of<br>JJM<br>Connection | No of connection routed in e- | Balance<br>connection to<br>be routed |  |  |
|            | 169                              | 166                           | 3                                     |  |  |
| JULY       | Total No of<br>JJM<br>Connection | No of connection routed in e- | Balance connection to be routed       |  |  |
| JOLI       | 82                               | 100                           | 23                                    |  |  |