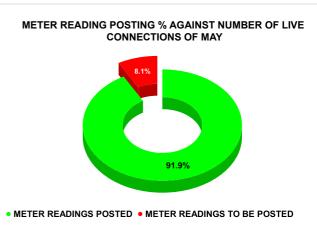

| Total No. of Live connection on March  | Total No. of readings posted on March         | Total Readings of March<br>against 50% Total Live<br>Connections of March 24 |
|----------------------------------------|-----------------------------------------------|------------------------------------------------------------------------------|
| 86,521                                 | 43,201                                        | 99.86%                                                                       |
| Total No. of Live connection<br>on May | Total No. of<br>readings<br>posted on<br>May  | Total Readings of May<br>against 50% Total Live<br>Connections of May 24     |
| 86,944                                 | 39,956                                        | 91.91%                                                                       |
| Total No. of Live connection on July   | Total No. of<br>readings<br>posted on<br>July | Total Readings of July<br>against 50% Total Live<br>Connections of July 24   |
| 89,174                                 | 40,835                                        | 91.58%                                                                       |