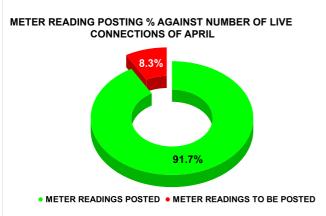

| METER READING POSTING  | Marks | Total marks | Rank |
|------------------------|-------|-------------|------|
| METERRE/ADITOT SOTITIO | 15.68 | 16          | 18   |

| Total No. of Live connection on February | Total No. of<br>readings<br>posted on<br>February | Total Readings of<br>February against 50%<br>Total Live Connections of<br>February 24 |
|------------------------------------------|---------------------------------------------------|---------------------------------------------------------------------------------------|
| 88,298                                   | 38,986                                            | 88.31%                                                                                |
| Total No. of Live<br>connection on April | Total No. of<br>readings<br>posted on<br>April    | Total Readings of April<br>against 50% Total Live<br>Connections of April 24          |
| 86,812                                   | 39,801                                            | 91.69%                                                                                |
| Total No. of Live<br>connection on June  | Total No. of<br>readings<br>posted on<br>June     | Total Readings of June<br>against 50% Total Live<br>Connections of June 24            |
| 88,621                                   | 40,016                                            | 90.31%                                                                                |