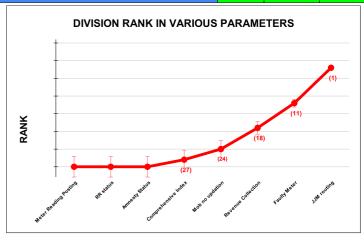

|                                | Marks | Total marks | Rank |
|--------------------------------|-------|-------------|------|
| COMPREHENSIVE INDEX            | 68.18 | 100         | 23   |
| REVENUE COLLECTION ACHIEVEMENT | 11.52 | 25          | 27   |
| METER READING POSTING          | 15.68 | 16          | 18   |
| FAULTY METER REPLACEMENT       | 14.68 | 20          | 12   |
| MOBILE NO UPDATION             | 10.00 | 10          | 13   |
| REVENUE RECOVERY STATUS        | 2.42  | 8           | 11   |
| JAL JEEVAN MISSION ROUTING     | 10.00 | 10          | 12   |
| AMNESTY                        | 3.88  | 11          | 28   |