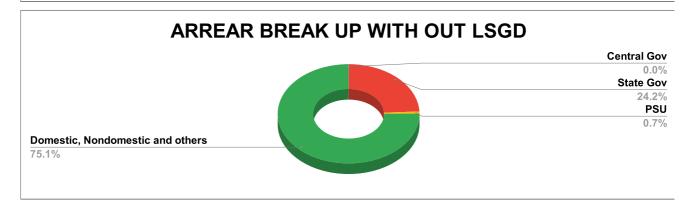

| DOMESTIC    | NON DOMESTIC | INDUSTRIAL | SPECIAL   | BULK<br>SUPPLY | Panchayath WC-Street<br>Taps | Muncipality<br>WC -Street Taps | Corporation WC -<br>Street Taps |
|-------------|--------------|------------|-----------|----------------|------------------------------|--------------------------------|---------------------------------|
| 7,53,37,913 | 12,15,40,557 | -76,875    | 18,15,004 | 11,12,08,848   | 4,55,00,162                  | 8,60,89,079                    | 0                               |