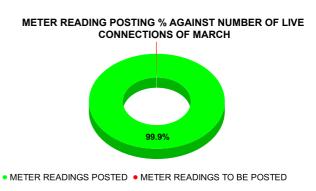

| Total No. of Live connection on March  | Total No. of readings posted on March         | Total Readings of March<br>against 50% Total Live<br>Connections of March 24 |
|----------------------------------------|-----------------------------------------------|------------------------------------------------------------------------------|
| 86,521                                 | 43,201                                        | 99.86%                                                                       |
| Total No. of Live connection<br>on May | Total No. of<br>readings<br>posted on<br>May  | Total Readings of May<br>against 50% Total Live<br>Connections of May 24     |
| 86,944                                 | 39,956                                        | 91.91%                                                                       |
| Total No. of Live connection on July   | Total No. of<br>readings<br>posted on<br>July | Total Readings of July<br>against 50% Total Live<br>Connections of July 24   |
| 89,174                                 | 40,835                                        | 91.58%                                                                       |