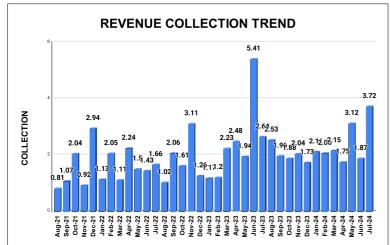

---------|--|--|--|--|
| Rank | Sub-Division         | Opening<br>Balance | Demand     | Collection<br>For the<br>Month | %<br>Collection |  |  |  |  |
| 1    | Ponkunnam Sub<br>Dn. | 7,126,389          | 1,487,663  | 1,062,630                      | 12.34%          |  |  |  |  |
| 2    | Kottayam Sub<br>dn.  | 114,625,605        | 18,008,802 | 16,072,798                     | 12.12%          |  |  |  |  |
| 3    | Pala Sub Dn.         | 75,737,706         | 1,566,948  | 1,406,416                      | 1.82%           |  |  |  |  |
|      |                      |                    |            |                                |                 |  |  |  |  |
|      |                      |                    |            |                                |                 |  |  |  |  |











|         | CONNECTION OF LAST 52 MONTHS |        |        |        |        |           |         |          |          |         |          |        |
|---------|------------------------------|--------|--------|--------|--------|-----------|---------|----------|----------|---------|----------|--------|
| YEAR    | April                        | May    | June   | July   | August | September | October | November | December | January | February | March  |
| 2020-21 | 22,135                       | 22,274 | 22,373 | 22,493 | 22,532 | 22,591    | 22,705  | 29,224   | 30,989   | 33,006  | 35,344   | 38,069 |
| 2021-22 | 39,358                       | 39,855 | 40,762 | 41,760 | 43,138 | 44,267    | 45,281  | 46,163   | 47,073   | 47,802  | 48,382   | 49,123 |
| 2022-23 | 49,299