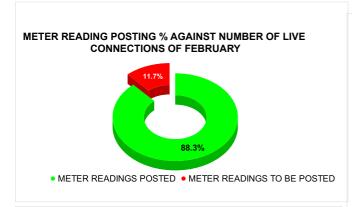

| METER READING POSTING  | Marks | Total marks | Rank |
|------------------------|-------|-------------|------|
| METERRE/ADITOT SOTITIO | 15.68 | 16          | 18   |

| Total No. of Live connection on February | Total No. of<br>readings<br>posted on<br>February | Total Readings of<br>February against 50%<br>Total Live Connections of<br>February 24 |
|------------------------------------------|---------------------------------------------------|---------------------------------------------------------------------------------------|
| 88,298                                   | 38,986                                            | 88.31%                                                                                |
| Total No. of Live<br>connection on April | Total No. of<br>readings<br>posted on<br>April    | Total Readings of April<br>against 50% Total Live<br>Connections of April 24          |
| 86,812                                   | 39,801                                            | 91.69%                                                                                |
| Total No. of Live<br>connection on June  | Total No. of<br>readings<br>posted on<br>June     | Total Readings of June<br>against 50% Total Live<br>Connections of June 24            |
| 88,621                                   | 40,016                                            | 90.31%                                                                                |