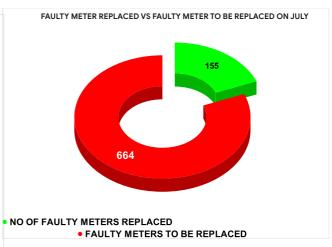

## **FAULTY METER**

|          |                           | 14.68                           | 20 | 12  |  |                                         |
|----------|---------------------------|---------------------------------|----|-----|--|-----------------------------------------|
| MONTH    | Total No.of Faulty meters | Number of Faulty meter replaced |    |     |  | Number of<br>Faulty<br>meter<br>pending |
| FEBRUARY | 970                       | 3                               | 47 | 623 |  |                                         |
| MARCH    | 732                       | 3                               | 46 | 386 |  |                                         |
| APRIL    | 748                       | 1                               | 83 | 565 |  |                                         |
| MAY      | 792                       | 1                               | 72 | 620 |  |                                         |
| JUNE     | 821                       | 1                               | 48 | 673 |  |                                         |
| JULY     | 819                       | 1                               | 55 | 664 |  |                                         |