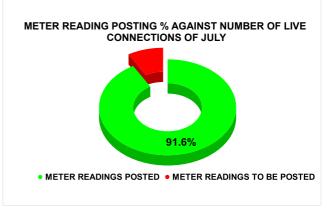

| Total No. of Live connection on March  | Total No. of readings posted on March         | Total Readings of March<br>against 50% Total Live<br>Connections of March 24 |
|----------------------------------------|-----------------------------------------------|------------------------------------------------------------------------------|
| 86,521                                 | 43,201                                        | 99.86%                                                                       |
| Total No. of Live connection<br>on May | Total No. of<br>readings<br>posted on<br>May  | Total Readings of May<br>against 50% Total Live<br>Connections of May 24     |
| 86,944                                 | 39,956                                        | 91.91%                                                                       |
| Total No. of Live connection on July   | Total No. of<br>readings<br>posted on<br>July | Total Readings of July<br>against 50% Total Live<br>Connections of July 24   |
| 89,174                                 | 40,835                                        | 91.58%                                                                       |