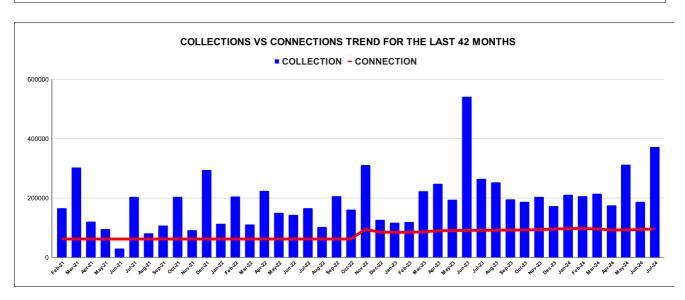

|      | REVENUE COLLECTION ACHIEVEMENT |                    |          |                                |                 |          |       |                         |                    | Marks 11.52 | Total marks                    | Rank<br>27      |
|------|--------------------------------|--------------------|----------|--------------------------------|-----------------|----------|-------|-------------------------|--------------------|-------------|--------------------------------|-----------------|
|      |                                |                    |          |                                | SEC             | TION RAN | IKING |                         |                    | 11.02       | 20.00                          |                 |
|      |                                | JU                 | NE       |                                |                 |          |       |                         | JUL                | <b>.</b> Y  |                                |                 |
| Rank | SECTION<br>NAME                | Opening<br>Balance | Demand   | Collection<br>For the<br>Month | %<br>Collection |          | Rank  | SECTION<br>NAME         | Opening<br>Balance | Demand      | Collection<br>For the<br>Month | %<br>Collection |
| 1    | Ponkunnam<br>Section           | 3196880            | 1147326  | 767303                         | 17.66%          |          | 1     | Ponkunnam<br>Section    | 3553425            | 678509      | 619185                         | 14.63%          |
| 2    | Kottayam PH<br>Section         | 42923913           | 7678432  | 6929010                        | 13.69%          |          | 2     | Kottayam WW<br>Section1 | 71175188           | 11040689    | 10267498                       | 12.49%          |
| 3    | Pala Section                   | 21040087           | 3548814  | 3147551                        | 12.80%          |          | 3     | Kottayam PH<br>Section  | 43450417           | 6968113     | 5805300                        | 11.51%          |
| 4    | Kottayam<br>WW Section1        | 68099329           | 12479644 | 9127659                        | 11.33%          |          | 4     | Pala Section            | 21401205           | 2027041     | 2012637                        | 8.59%           |
| 5    | Mundakayam<br>Section          | 70262047           | 1868181  | 1001874                        | 1.39%           |          | 5     | Mundakayam<br>Section   | 71028737           | 1369438     | 1019537                        | 1.41%           |
|      |                                |                    |          |                                |                 |          |       |                         |                    |             |                                |                 |
|      |                                |                    |          |                                |                 |          |       |                         |                    |             |                                |                 |
|      |                                |                    |          |                                |                 |          |       |                         |                    |             |                                |                 |
|      |                                |                    |          |                                |                 |          |       |                         |                    |             |                                |                 |
|      |                                |                    |          |                                |                 |          |       |                         |                    |             |                                |                 |