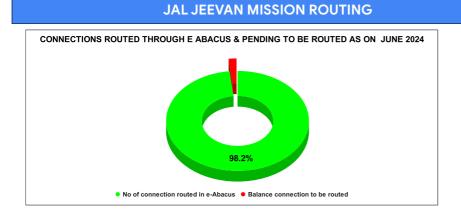

|            | Marks                            | Total marks                   | Rank                                  |  |  |
|------------|----------------------------------|-------------------------------|---------------------------------------|--|--|
|            | 10.00                            | 10                            | 12                                    |  |  |
| FEBRUARY   | Total No of<br>JJM<br>Connection | No of connection routed in e- | Balance<br>connection to<br>be routed |  |  |
|            | 189                              | 176                           | 13                                    |  |  |
| MARCH      | Total No of<br>JJM<br>Connection | No of connection routed in e- | Balance<br>connection to<br>be routed |  |  |
| MARCOTT    | 167                              | 167                           | 0                                     |  |  |
| APRIL      | Total No of<br>JJM<br>Connection | No of connection routed in e- | Balance<br>connection to<br>be routed |  |  |
| 7 <u>-</u> | 96                               | 75                            | 21                                    |  |  |
| MAY        | Total No of<br>JJM<br>Connection | No of connection routed in e- | Balance<br>connection to<br>be routed |  |  |
|            | 366                              | 231                           | 135                                   |  |  |
| JUNE       | Total No of<br>JJM<br>Connection | No of connection routed in e- | Balance<br>connection to<br>be routed |  |  |
|            | 169                              | 166                           | 3                                     |  |  |
| JULY       | Total No of<br>JJM<br>Connection | No of connection routed in e- | Balance connection to be routed       |  |  |
| JOLI       | 82                               | 100                           | 23                                    |  |  |