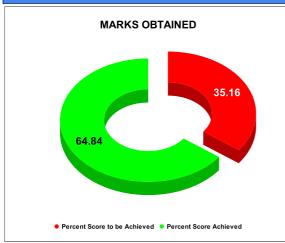

## BPL CONNECTIONS AS % OF TOTAL LIVE CONNECTIONS

• BPL CONNECTIONS • TOTAL LIVE CONNECTIONS

| COMPREHENSIVE INDEX | Marks | Total marks | Rank |
|---------------------|-------|-------------|------|
|                     | 68.18 | 100         | 23   |