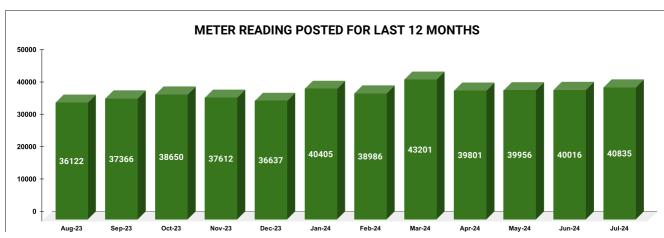

| METER READING POSTING  | Marks | Total marks | Rank |
|------------------------|-------|-------------|------|
| METERRE/ADITOT SOTITIO | 15.68 | 16          | 18   |

| Total No. of Live connection on February | Total No. of<br>readings<br>posted on<br>February | Total Readings of<br>February against 50%<br>Total Live Connections of<br>February 24 |
|------------------------------------------|---------------------------------------------------|---------------------------------------------------------------------------------------|
| 88,298                                   | 38,986                                            | 88.31%                                                                                |
| Total No. of Live<br>connection on April | Total No. of<br>readings<br>posted on<br>April    | Total Readings of April<br>against 50% Total Live<br>Connections of April 24          |
| 86,812                                   | 39,801                                            | 91.69%                                                                                |
| Total No. of Live<br>connection on June  | Total No. of<br>readings<br>posted on<br>June     | Total Readings of June<br>against 50% Total Live<br>Connections of June 24            |
| 88,621                                   | 40,016                                            | 90.31%                                                                                |

| Total No. of Live connection on March  | Total No. of readings posted on March         | Total Readings of March<br>against 50% Total Live<br>Connections of March 24 |
|----------------------------------------|-----------------------------------------------|------------------------------------------------------------------------------|
| 86,521                                 | 43,201                                        | 99.86%                                                                       |
| Total No. of Live connection<br>on May | Total No. of<br>readings<br>posted on<br>May  | Total Readings of May<br>against 50% Total Live<br>Connections of May 24     |
| 86,944                                 | 39,956                                        | 91.91%                                                                       |
| Total No. of Live connection on July   | Total No. of<br>readings<br>posted on<br>July | Total Readings of July<br>against 50% Total Live<br>Connections of July 24   |
| 89,174                                 | 40,835                                        | 91.58%                                                                       |