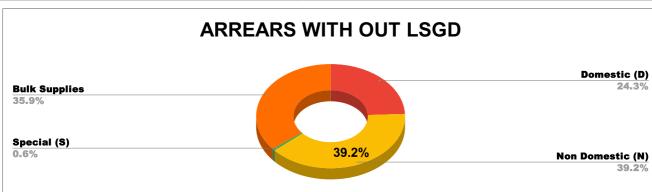

| DOMESTIC    | NON DOMESTIC | INDUSTRIAL | SPECIAL   | BULK<br>SUPPLY | Panchayath WC-Street<br>Taps | Muncipality<br>WC -Street Taps | Corporation WC -<br>Street Taps |
|-------------|--------------|------------|-----------|----------------|------------------------------|--------------------------------|---------------------------------|
| 7,53,37,913 | 12,15,40,557 | -76,875    | 18,15,004 | 11,12,08,848   | 4,55,00,162                  | 8,60,89,079                    | 0                               |