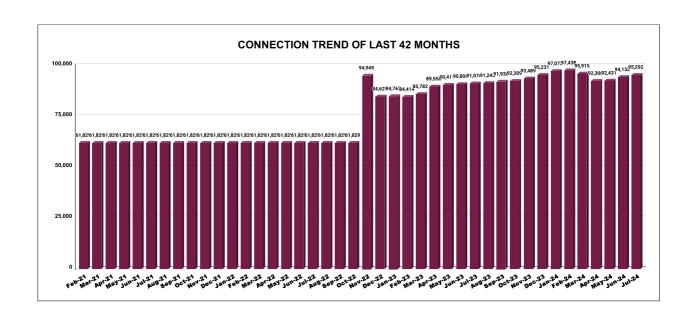

|         | CONNECTION OF LAST 52 MONTHS |        |        |        |        |           |         |          |          |         |          |        |
|---------|------------------------------|--------|--------|--------|--------|-----------|---------|----------|----------|---------|----------|--------|
| YEAR    | April                        | May    | June   | July   | August | September | October | November | December | January | February | March  |
| 2020-21 | 22,135                       | 22,274 | 22,373 | 22,493 | 22,532 | 22,591    | 22,705  | 29,224   | 30,989   | 33,006  | 35,344   | 38,069 |
| 2021-22 | 39,358                       | 39,855 | 40,762 | 41,760 | 43,138 | 44,267    | 45,281  | 46,163   | 47,073   | 47,802  | 48,382   | 49,123 |
| 2022-23 | 49,299                       | 49,951 | 51,130 | 51,985 | 52,931 | 53,519    | 54,302  | 54,882   | 49,774   | 51,782  | 52,720   | 53,858 |
| 2023-24 | 89,558                       | 90,411 | 90,806 | 91,076 | 91,243 | 91,930    | 92,309  | 93,489   | 95,231   | 97,073  | 97,438   | 95,915 |
| 2024-25 | 92,300                       | 92,431 | 94,132 | 95,292 |        |           |         |          |          |         |          |        |