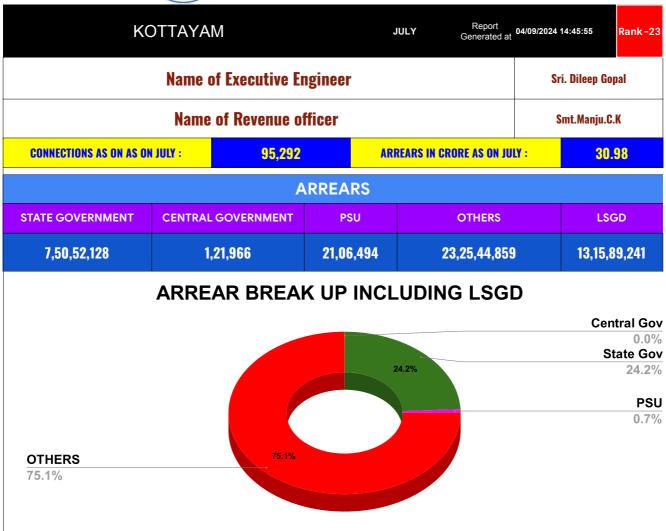

| DOMESTIC    | NON DOMESTIC | INDUSTRIAL | SPECIAL   | BULK<br>SUPPLY | Panchayath WC-Street<br>Taps | Muncipality<br>WC -Street Taps | Corporation WC -<br>Street Taps |
|-------------|--------------|------------|-----------|----------------|------------------------------|--------------------------------|---------------------------------|
| 7,53,37,913 | 12,15,40,557 | -76,875    | 18,15,004 | 11,12,08,848   | 4,55,00,162                  | 8,60,89,079                    | 0                               |