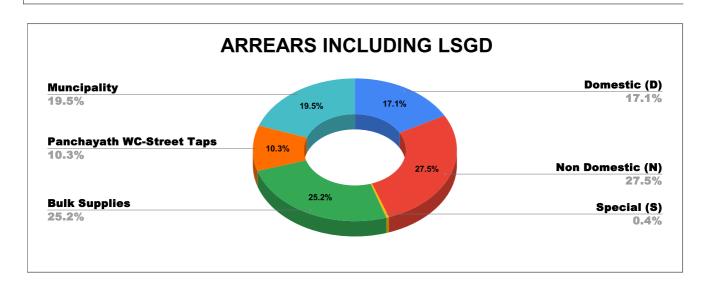

| DOMESTIC    | NON DOMESTIC | INDUSTRIAL | SPECIAL   | BULK<br>SUPPLY | Panchayath WC-Street<br>Taps | Muncipality<br>WC -Street Taps | Corporation WC -<br>Street Taps |
|-------------|--------------|------------|-----------|----------------|------------------------------|--------------------------------|---------------------------------|
| 7,53,37,913 | 12,15,40,557 | -76,875    | 18,15,004 | 11,12,08,848   | 4,55,00,162                  | 8,60,89,079                    | 0                               |