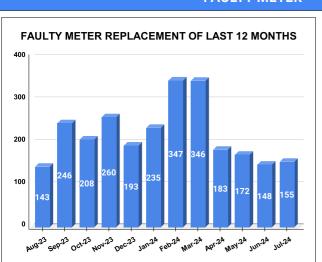

## **FAULTY METER**

|          |                           | 14.68                           | 20 | 12  |  |                                         |
|----------|---------------------------|---------------------------------|----|-----|--|-----------------------------------------|
| MONTH    | Total No.of Faulty meters | Number of Faulty meter replaced |    |     |  | Number of<br>Faulty<br>meter<br>pending |
| FEBRUARY | 970                       | 3                               | 47 | 623 |  |                                         |
| MARCH    | 732                       | 3                               | 46 | 386 |  |                                         |
| APRIL    | 748                       | 1                               | 83 | 565 |  |                                         |
| MAY      | 792                       | 1                               | 72 | 620 |  |                                         |
| JUNE     | 821                       | 1                               | 48 | 673 |  |                                         |
| JULY     | 819                       | 1                               | 55 | 664 |  |                                         |