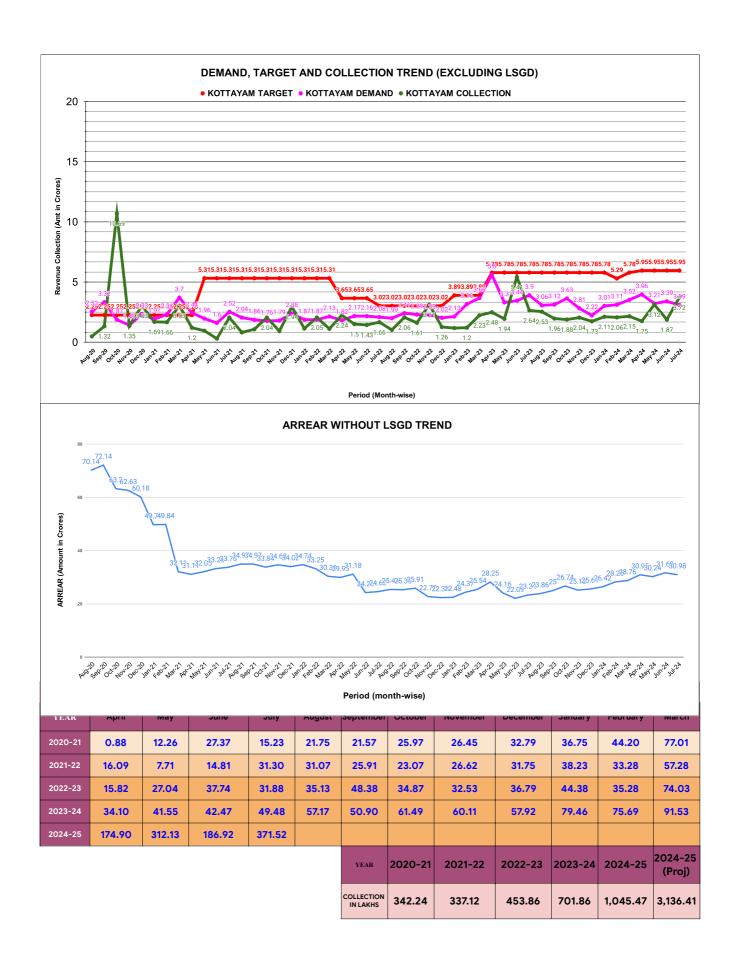

-----------|--|--|--|--|
| Rank | Sub-Division         | Opening<br>Balance | Demand     | Collection<br>For the<br>Month | %<br>Collection |  |  |  |  |
| 1    | Ponkunnam Sub<br>Dn. | 7,126,389          | 1,487,663  | 1,062,630                      | 12.34%          |  |  |  |  |
| 2    | Kottayam Sub<br>dn.  | 114,625,605        | 18,008,802 | 16,072,798                     | 12.12%          |  |  |  |  |
| 3    | Pala Sub Dn.         | 75,737,706         | 1,566,948  | 1,406,416                      | 1.82%           |  |  |  |  |
|      |                      |                    |            |                                |                 |  |  |  |  |
|      |                      |                    |            |                                |                 |  |  |  |  |











|         | CONNECTION OF LAST 52 MONTHS |        |        |        |        |           |         |          |          |         |          |        |
|---------|------------------------------|--------|--------|--------|--------|-----------|---------|----------|----------|---------|----------|--------|
| YEAR    | April                        | May    | June   | July   | August | September | October | November | December | January | February | March  |
| 2020-21 | 22,135                       | 22,274 | 22,373 | 22,493 | 22,532 | 22,591    | 22,705  | 29,224   | 30,989   | 33,006  | 35,344   | 38,069 |
| 2021-22 | 39,358                       | 39,855 | 40,762 | 41,760 | 43,138 | 44,267    | 45,281  | 46,163   | 47,073   | 47,802  | 48,382   | 49,123 |
| 2022-23 | 49,299