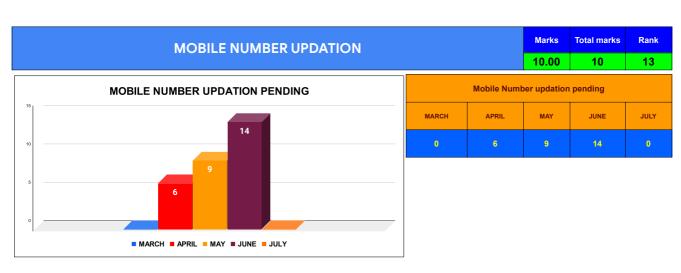

|                                | Marks | Total marks | Rank |
|--------------------------------|-------|-------------|------|
| COMPREHENSIVE INDEX            | 68.18 | 100         | 23   |
| REVENUE COLLECTION ACHIEVEMENT | 11.52 | 25          | 27   |
| METER READING POSTING          | 15.68 | 16          | 18   |
| FAULTY METER REPLACEMENT       | 14.68 | 20          | 12   |
| MOBILE NO UPDATION             | 10.00 | 10          | 13   |
| REVENUE RECOVERY STATUS        | 2.42  | 8           | 11   |
| JAL JEEVAN MISSION ROUTING     | 10.00 | 10          | 12   |
| AMNESTY                        | 3.88  | 11          | 28   |