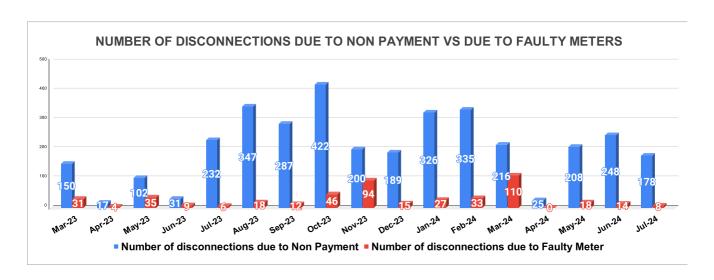

Marks Total marks Rank

| DISCONNECTION STATUS     |       |     |      |      |        |           | Marks   | Total marks | Rank     |         |          |       |
|--------------------------|-------|-----|------|------|--------|-----------|---------|-------------|----------|---------|----------|-------|
| DISCONNECTI<br>ONS       | APRIL | MAY | JUNE | JULY | AUGUST | SEPTEMBER | OCTOBER | NOVEMBER    | DECEMBER | JANUARY | FEBRUARY | MARCH |
| DUE TO NON PAYMENT ()    | 17    | 102 | 31   | 232  | 347    | 287       | 422     | 200         | 189      | 326     | 335      | 216   |
| DUE TO FAULTY<br>METER)  | 4     | 35  | 9    | 6    | 18     | 12        | 46      | 94          | 15       | 27      | 33       | 110   |
| DUE TO NON<br>PAYMENT()  | 25    | 208 | 248  | 178  |        |           |         |             |          |         |          |       |
| DUE TO FAULTY<br>METER() | 0     | 18  | 14   | 8    |        |           |         |             |          |         |          |       |