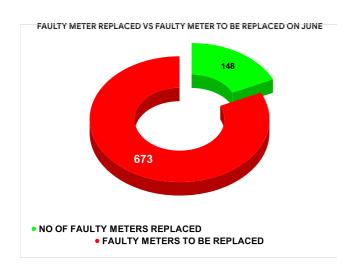

## **FAULTY METER**

|          |                           | 14.68                           | 20 | 12  |  |                                         |
|----------|---------------------------|---------------------------------|----|-----|--|-----------------------------------------|
| MONTH    | Total No.of Faulty meters | Number of Faulty meter replaced |    |     |  | Number of<br>Faulty<br>meter<br>pending |
| FEBRUARY | 970                       | 3                               | 47 | 623 |  |                                         |
| MARCH    | 732                       | 3                               | 46 | 386 |  |                                         |
| APRIL    | 748                       | 1                               | 83 | 565 |  |                                         |
| MAY      | 792                       | 1                               | 72 | 620 |  |                                         |
| JUNE     | 821                       | 1                               | 48 | 673 |  |                                         |
| JULY     | 819                       | 1                               | 55 | 664 |  |                                         |