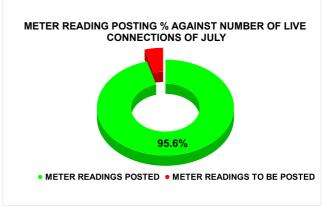

| Total No. of Live connection on March | Total No. of readings posted on March         | Total Readings of March<br>against 50% Total Live<br>Connections of March 24 |
|---------------------------------------|-----------------------------------------------|------------------------------------------------------------------------------|
| 125,235                               | 63,238                                        | 100.99%                                                                      |
| Total No. of Live connection on May   | Total No. of<br>readings<br>posted on<br>May  | Total Readings of May<br>against 50% Total Live<br>Connections of May 24     |
| 129,433                               | 61,799                                        | 95.49%                                                                       |
| Total No. of Live connection on July  | Total No. of<br>readings<br>posted on<br>July | Total Readings of July<br>against 50% Total Live<br>Connections of July 24   |
| 128,843                               | 61,616                                        | 95.65%                                                                       |