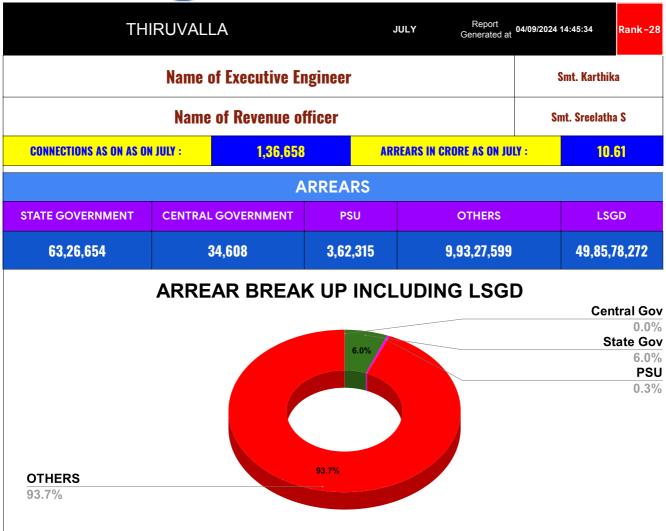

| DOMESTIC    | NON DOMESTIC | INDUSTRIAL | SPECIAL  | BULK<br>SUPPLY | Panchayath WC-Street<br>Taps | Muncipality<br>WC -Street Taps | Corporation WC -<br>Street Taps |
|-------------|--------------|------------|----------|----------------|------------------------------|--------------------------------|---------------------------------|
| 8,52,22,825 | 2,04,87,269  | 1,98,094   | 1,42,988 | 0              | 42,96,91,783                 | 6,88,86,489                    | 0                               |