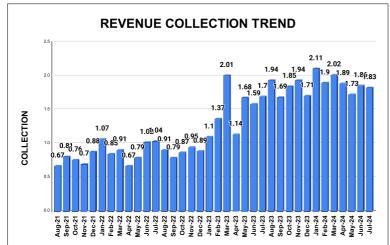

nth | %<br>Collection |  |  |  |  |  |  |
|         | 1       | Thiruvalla Sub<br>Dn.    | 32,594,201         | 8,781,824 | 8,359,702                      | 20.20%          |  |  |  |  |  |  |
|         | 2       | Mallappally Sub<br>Dn.   | 20,393,422         | 4,314,601 | 3,941,884                      | 15.95%          |  |  |  |  |  |  |
|         | 3       | Edathua Sub<br>Division  | 22,927,755         | 3,992,514 | 3,161,971                      | 11.75%          |  |  |  |  |  |  |
|         | 4       | Changanaserry<br>Sub Dn. | 28,199,792         | 3,464,594 | 2,798,392                      | 8.84%           |  |  |  |  |  |  |
|         |         |                          |                    |           |                                |                 |  |  |  |  |  |  |











|         | CONNECTION OF LAST 52 MONTHS |          |          |          |          |           |          |          |          |          |          |          |
|---------|------------------------------|----------|----------|----------|----------|-----------|----------|----------|----------|----------|----------|----------|
| YEAR    | April                        | May      | June     | July     | August   | September | October  | November | December | January  | February | March    |
| 2020-21 | 22,135                       | 22,274   | 22,373   | 22,493   | 22,532   | 22,591    | 22,705   | 29,224   | 30,989   | 33,006   | 35,344   | 38,069   |
| 2021-22 | 39,358                       | 39,855   | 40,762   | 41,760   | 43,138   | 44,267    | 45,281   | 46,163   | 47,073   |