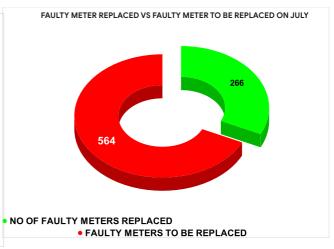

## **FAULTY METER**

|          |                           | 13.61                           | 20 | 17                                      |
|----------|---------------------------|---------------------------------|----|-----------------------------------------|
| MONTH    | Total No.of Faulty meters | Number of Faulty meter replaced |    | Number of<br>Faulty<br>meter<br>pending |
| FEBRUARY | 1,138                     | 342                             |    | 796                                     |
| MARCH    | 1,009                     | 369                             |    | 640                                     |
| APRIL    | 1,111                     | 3                               | 17 | 794                                     |
| MAY      | 986                       | 254                             |    | 732                                     |
| JUNE     | 922                       | 301                             |    | 621                                     |
| JULY     | 830                       | 266                             |    | 564                                     |