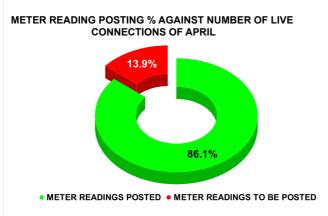

| METER READING POSTING  | Marks | Total marks | Rank |
|------------------------|-------|-------------|------|
| METER READING 1 SOTING | 16.00 | 16          | 7    |

| Total No. of Live connection on February | Total No. of<br>readings<br>posted on<br>February | Total Readings of<br>February against 50%<br>Total Live Connections of<br>February 24 |
|------------------------------------------|---------------------------------------------------|---------------------------------------------------------------------------------------|
| 124,296                                  | 55,276                                            | 88.94%                                                                                |
| Total No. of Live<br>connection on April | Total No. of<br>readings<br>posted on<br>April    | Total Readings of April<br>against 50% Total Live<br>Connections of April 24          |
| 128,186                                  | 55,153                                            | 86.05%                                                                                |
| Total No. of Live<br>connection on June  | Total No. of<br>readings<br>posted on<br>June     | Total Readings of June<br>against 50% Total Live<br>Connections of June 24            |
| 128,428                                  | 56,334                                            | 87.73%                                                                                |