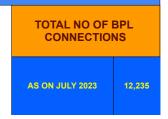

## **BPL DATA**

## BPL CONNECTIONS AS % OF TOTAL LIVE CONNECTIONS

BPL CONNECTIONS TOTAL LIVE CONNECTIONS

| COMPREHENSIVE INDEX | Marks | Total marks | Rank |
|---------------------|-------|-------------|------|
|                     | 64.28 | 100         | 28   |