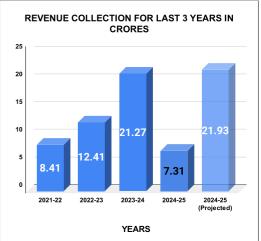

h | %<br>Collection |  |  |  |  |  |  |
|         | 1       | Thiruvalla Sub<br>Dn.    | 32,594,201         | 8,781,824 | 8,359,702                      | 20.20%          |  |  |  |  |  |  |
|         | 2       | Mallappally Sub<br>Dn.   | 20,393,422         | 4,314,601 | 3,941,884                      | 15.95%          |  |  |  |  |  |  |
|         | 3       | Edathua Sub<br>Division  | 22,927,755         | 3,992,514 | 3,161,971                      | 11.75%          |  |  |  |  |  |  |
|         | 4       | Changanaserry<br>Sub Dn. | 28,199,792         | 3,464,594 | 2,798,392                      | 8.84%           |  |  |  |  |  |  |
|         |         |                          |                    |           |                                |                 |  |  |  |  |  |  |











|         | CONNECTION OF LAST 52 MONTHS |          |          |          |          |           |          |          |          |          |          |          |
|---------|------------------------------|----------|----------|----------|----------|-----------|----------|----------|----------|----------|----------|----------|
| YEAR    | April                        | May      | June     | July     | August   | September | October  | November | December | January  | February | March    |
| 2020-21 | 22,135                       | 22,274   | 22,373   | 22,493   | 22,532   | 22,591    | 22,705   | 29,224   | 30,989   | 33,006   | 35,344   | 38,069   |
| 2021-22 | 39,358                       | 39,855   | 40,762   | 41,760   | 43,138   | 44,267    | 45,281   | 46,163   | 47,073   | 47