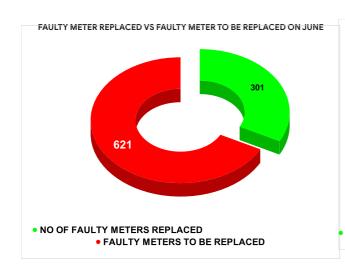

## **FAULTY METER**

|          |                           | 13.61                           | 20 | 17                                      |
|----------|---------------------------|---------------------------------|----|-----------------------------------------|
| MONTH    | Total No.of Faulty meters | Number of Faulty meter replaced |    | Number of<br>Faulty<br>meter<br>pending |
| FEBRUARY | 1,138                     | 342                             |    | 796                                     |
| MARCH    | 1,009                     | 369                             |    | 640                                     |
| APRIL    | 1,111                     | 3                               | 17 | 794                                     |
| MAY      | 986                       | 254                             |    | 732                                     |
| JUNE     | 922                       | 301                             |    | 621                                     |
| JULY     | 830                       | 266                             |    | 564                                     |