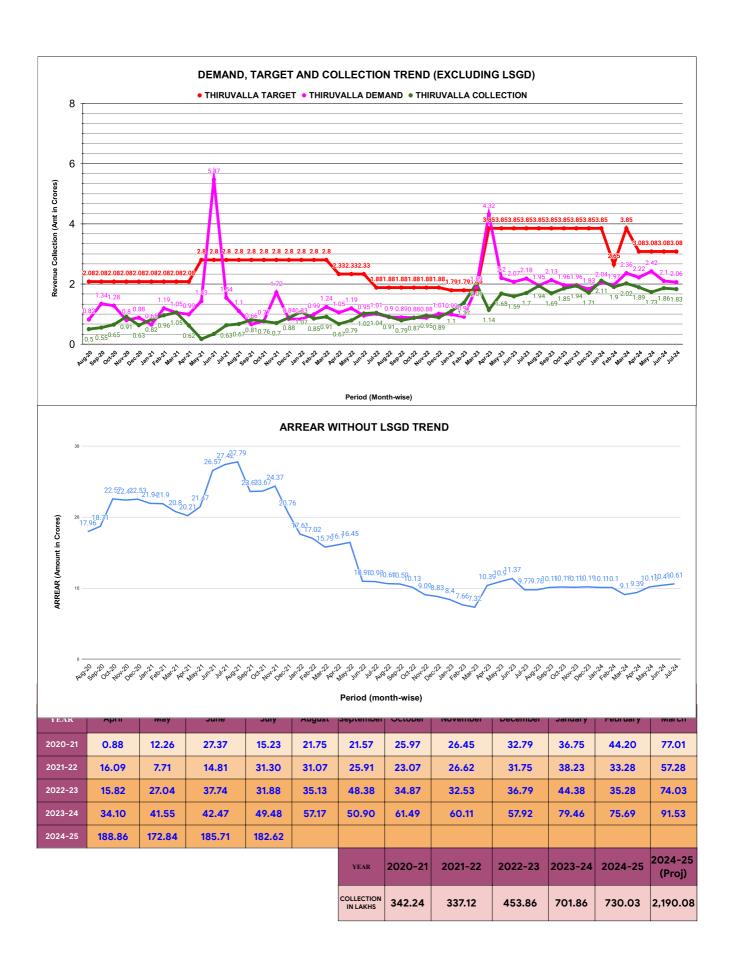

Month | %<br>Collection |  |  |  |  |  |  |
|         | 1       | Thiruvalla Sub<br>Dn.    | 32,594,201         | 8,781,824 | 8,359,702                      | 20.20%          |  |  |  |  |  |  |
|         | 2       | Mallappally Sub<br>Dn.   | 20,393,422         | 4,314,601 | 3,941,884                      | 15.95%          |  |  |  |  |  |  |
|         | 3       | Edathua Sub<br>Division  | 22,927,755         | 3,992,514 | 3,161,971                      | 11.75%          |  |  |  |  |  |  |
|         | 4       | Changanaserry<br>Sub Dn. | 28,199,792         | 3,464,594 | 2,798,392                      | 8.84%           |  |  |  |  |  |  |
|         |         |                          |                    |           |                                |                 |  |  |  |  |  |  |











|         | CONNECTION OF LAST 52 MONTHS |          |          |          |          |           |          |          |          |          |          |          |
|---------|------------------------------|----------|----------|----------|----------|-----------|----------|----------|----------|----------|----------|----------|
| YEAR    | April                        | May      | June     | July     | August   | September | October  | November | December | January  | February | March    |
| 2020-21 | 22,135                       | 22,274   | 22,373   | 22,493   | 22,532   | 22,591    | 22,705   | 29,224   | 30,989   | 33,006   | 35,344   | 38,069   |
| 2021-22 | 39,358                       | 39,855   | 40,762   | 41,760   | 43,138   | 44,267    | 45,281   | 46,163   | 47,073