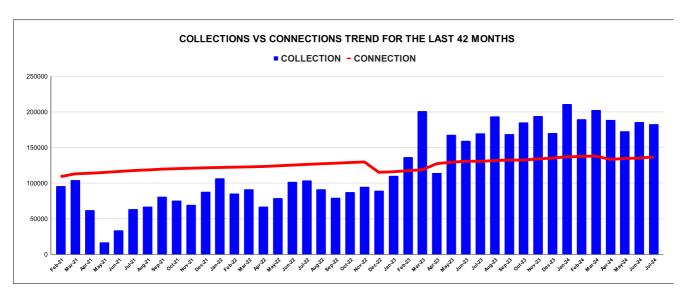

|         | CONNECTION OF LAST 52 MONTHS |          |          |          |          |           |          |          |          |          |          |          |
|---------|------------------------------|----------|----------|----------|----------|-----------|----------|----------|----------|----------|----------|----------|
| YEAR    | April                        | May      | June     | July     | August   | September | October  | November | December | January  | February | March    |
| 2020-21 | 22,135                       | 22,274   | 22,373   | 22,493   | 22,532   | 22,591    | 22,705   | 29,224   | 30,989   | 33,006   | 35,344   | 38,069   |
| 2021-22 | 39,358                       | 39,855   | 40,762   | 41,760   | 43,138   | 44,267    | 45,281   | 46,163   | 47,073   | 47,802   | 48,382   | 49,123   |
| 2022-23 | 49,299                       | 49,951   | 51,130   | 51,985   | 52,931   | 53,519    | 54,302   | 54,882   | 49,774   | 51,782   | 52,720   | 53,858   |
| 2023-24 | 1,27,326                     | 1,29,343 | 1,30,786 | 1,30,569 | 1,31,652 | 1,32,418  | 1,32,232 | 1,34,108 | 1,35,071 | 1,37,030 | 1,37,413 | 1,38,084 |
| 2024-25 | 1,33,254                     | 1,34,617 | 1,35,260 | 1,36,658 |          |           |          |          |          |          |          |          |