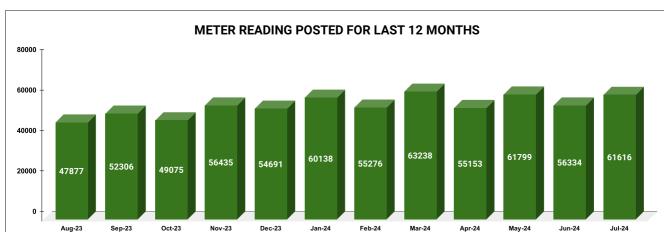

| METER READING POSTING  | Marks | Total marks | Rank |
|------------------------|-------|-------------|------|
| METER READING 1 SOTING | 16.00 | 16          | 7    |

| Total No. of Live connection on February | Total No. of<br>readings<br>posted on<br>February | Total Readings of<br>February against 50%<br>Total Live Connections of<br>February 24 |
|------------------------------------------|---------------------------------------------------|---------------------------------------------------------------------------------------|
| 124,296                                  | 55,276                                            | 88.94%                                                                                |
| Total No. of Live<br>connection on April | Total No. of<br>readings<br>posted on<br>April    | Total Readings of April<br>against 50% Total Live<br>Connections of April 24          |
| 128,186                                  | 55,153                                            | 86.05%                                                                                |
| Total No. of Live<br>connection on June  | Total No. of<br>readings<br>posted on<br>June     | Total Readings of June<br>against 50% Total Live<br>Connections of June 24            |
| 128,428                                  | 56,334                                            | 87.73%                                                                                |

| Total No. of Live connection on March | Total No. of readings posted on March         | Total Readings of March<br>against 50% Total Live<br>Connections of March 24 |
|---------------------------------------|-----------------------------------------------|------------------------------------------------------------------------------|
| 125,235                               | 63,238                                        | 100.99%                                                                      |
| Total No. of Live connection on May   | Total No. of<br>readings<br>posted on<br>May  | Total Readings of May<br>against 50% Total Live<br>Connections of May 24     |
| 129,433                               | 61,799                                        | 95.49%                                                                       |
| Total No. of Live connection on July  | Total No. of<br>readings<br>posted on<br>July | Total Readings of July<br>against 50% Total Live<br>Connections of July 24   |
| 128,843                               | 61,616                                        | 95.65%                                                                       |