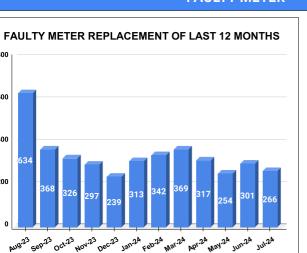

## **FAULTY METER**

|          |                           | 13.61                           | 20 | 17                                      |
|----------|---------------------------|---------------------------------|----|-----------------------------------------|
| MONTH    | Total No.of Faulty meters | Number of Faulty meter replaced |    | Number of<br>Faulty<br>meter<br>pending |
| FEBRUARY | 1,138                     | 342                             |    | 796                                     |
| MARCH    | 1,009                     | 369                             |    | 640                                     |
| APRIL    | 1,111                     | 3                               | 17 | 794                                     |
| MAY      | 986                       | 254                             |    | 732                                     |
| JUNE     | 922                       | 301                             |    | 621                                     |
| JULY     | 830                       | 266                             |    | 564                                     |