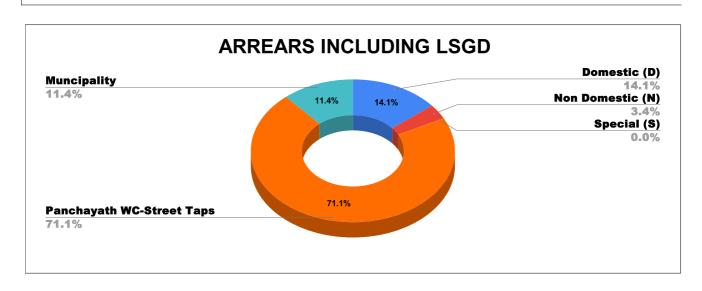

| DOMESTIC    | NON DOMESTIC | INDUSTRIAL | SPECIAL  | BULK<br>SUPPLY | Panchayath WC-Street<br>Taps | Muncipality<br>WC -Street Taps | Corporation WC -<br>Street Taps |
|-------------|--------------|------------|----------|----------------|------------------------------|--------------------------------|---------------------------------|
| 8,52,22,825 | 2,04,87,269  | 1,98,094   | 1,42,988 | 0              | 42,96,91,783                 | 6,88,86,489                    | 0                               |