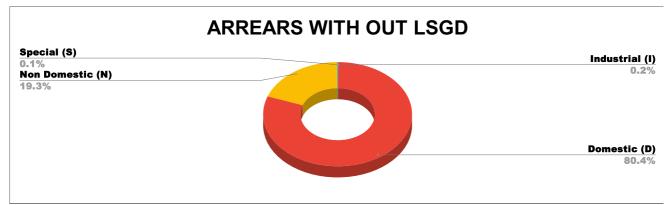

| DOMESTIC    | NON DOMESTIC | INDUSTRIAL | SPECIAL  | BULK<br>SUPPLY | Panchayath WC-Street<br>Taps | Muncipality<br>WC -Street Taps | Corporation WC -<br>Street Taps |
|-------------|--------------|------------|----------|----------------|------------------------------|--------------------------------|---------------------------------|
| 8,52,22,825 | 2,04,87,269  | 1,98,094   | 1,42,988 | 0              | 42,96,91,783                 | 6,88,86,489                    | 0                               |