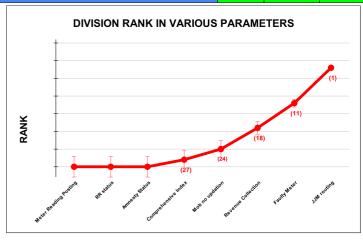

|                                | Marks | Total marks | Rank |
|--------------------------------|-------|-------------|------|
| COMPREHENSIVE INDEX            | 64.28 | 100         | 28   |
| REVENUE COLLECTION ACHIEVEMENT | 16.76 | 25          | 12   |
| METER READING POSTING          | 16.00 | 16          | 7    |
| FAULTY METER REPLACEMENT       | 13.61 | 20          | 17   |
| MOBILE NO UPDATION             | 7.25  | 10          | 28   |
| REVENUE RECOVERY STATUS        | 1.59  | 8           | 14   |
| JAL JEEVAN MISSION ROUTING     | -     | 10          | 27   |
| AMNESTY                        | 9.08  | 11          | 8    |