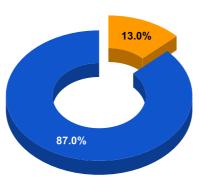

## **BPL DATA**

## BPL CONNECTIONS AS % OF TOTAL LIVE CONNECTIONS

BPL CONNECTIONS TOTAL LIVE CONNECTIONS

| COMPREHENSIVE INDEX | Marks | Total marks | Rank |
|---------------------|-------|-------------|------|
|                     | 64.28 | 100         | 28   |