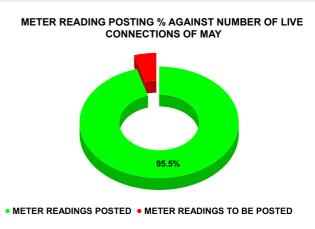

| Total No. of Live connection on March | Total No. of readings posted on March         | Total Readings of March<br>against 50% Total Live<br>Connections of March 24 |
|---------------------------------------|-----------------------------------------------|------------------------------------------------------------------------------|
| 125,235                               | 63,238                                        | 100.99%                                                                      |
| Total No. of Live connection on May   | Total No. of<br>readings<br>posted on<br>May  | Total Readings of May<br>against 50% Total Live<br>Connections of May 24     |
| 129,433                               | 61,799                                        | 95.49%                                                                       |
| Total No. of Live connection on July  | Total No. of<br>readings<br>posted on<br>July | Total Readings of July<br>against 50% Total Live<br>Connections of July 24   |
| 128,843                               | 61,616                                        | 95.65%                                                                       |