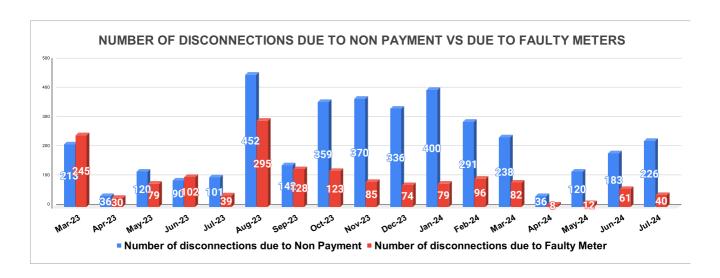

Marks Total marks Rank

|                          | DISCONNECTION STATUS |     |      |      |        |           |         |          |          | Marks   | Total marks | Rank  |
|--------------------------|----------------------|-----|------|------|--------|-----------|---------|----------|----------|---------|-------------|-------|
|                          |                      | -   | -    | -    |        |           |         |          |          |         |             |       |
| DISCONNECTI<br>ONS       | APRIL                | MAY | JUNE | JULY | AUGUST | SEPTEMBER | OCTOBER | NOVEMBER | DECEMBER | JANUARY | FEBRUARY    | MARCH |
| DUE TO NON<br>PAYMENT () | 36                   | 120 | 90   | 101  | 452    | 142       | 359     | 370      | 336      | 400     | 291         | 238   |
| DUE TO FAULTY<br>METER)  | 30                   | 79  | 102  | 39   | 295    | 128       | 123     | 85       | 74       | 79      | 96          | 82    |
| DUE TO NON<br>PAYMENT()  | 36                   | 120 | 183  | 226  |        |           |         |          |          |         |             |       |
| DUE TO FAULTY<br>METER() | 8                    | 12  | 61   | 40   |        |           |         |          |          |         |             |       |