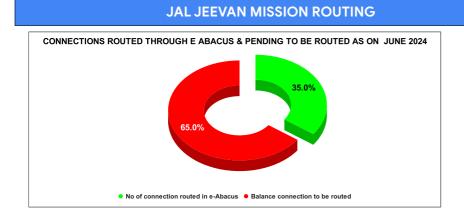

|          | Marks                            | Total marks                   | Rank                                  |  |  |
|----------|----------------------------------|-------------------------------|---------------------------------------|--|--|
|          | -                                | 10                            | 27                                    |  |  |
| FEBRUARY | Total No of<br>JJM<br>Connection | No of connection routed in e- | Balance<br>connection to<br>be routed |  |  |
|          | 1,490                            | 212                           | 1,278                                 |  |  |
| MARCH    | Total No of<br>JJM<br>Connection | No of connection routed in e- | Balance<br>connection to<br>be routed |  |  |
|          | 0                                | 0                             | 0                                     |  |  |
|          | Total No of                      | No of                         | Balance                               |  |  |
|          | JJM                              | connection                    | connection to                         |  |  |
| APRIL    | Connection                       | routed in e-                  | be routed                             |  |  |
|          | 16,909                           | 16,269                        | 640                                   |  |  |
|          | Total No of                      | No of                         | Balance                               |  |  |
|          | JJM                              | connection                    | connection to                         |  |  |
| MAY      | Connection                       | routed in e-                  | be routed                             |  |  |
|          | 17,196                           | 16,666                        | 530                                   |  |  |
|          | Total No of                      | No of                         | Balance                               |  |  |
|          | JJM                              | connection                    | connection to                         |  |  |
| JUNE     | Connection                       | routed in e-                  | be routed                             |  |  |
| 00112    | 37,368                           | 13,072                        | 24,296                                |  |  |
|          | Total No of                      | No of                         | Balance                               |  |  |
|          | JJM                              | connection                    | connection                            |  |  |
| JULY     | Connection                       | routed in e-                  | to be routed                          |  |  |
| JULI     | 19,389                           | 12,902                        | 5,982                                 |  |  |