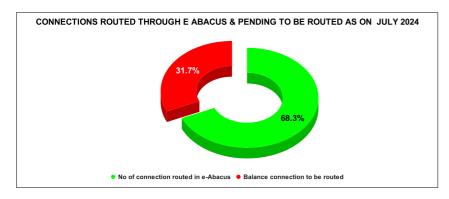

|          | Marks                            | Total marks                   | Rank                                  |  |  |
|----------|----------------------------------|-------------------------------|---------------------------------------|--|--|
|          | -                                | 10                            | 27                                    |  |  |
| FEBRUARY | Total No of<br>JJM<br>Connection | No of connection routed in e- | Balance<br>connection to<br>be routed |  |  |
|          | 1,490                            | 212                           | 1,278                                 |  |  |
| MARCH    | Total No of<br>JJM<br>Connection | No of connection routed in e- | Balance<br>connection to<br>be routed |  |  |
|          | 0                                | 0                             | 0                                     |  |  |
|          | Total No of                      | No of                         | Balance                               |  |  |
|          | JJM                              | connection                    | connection to                         |  |  |
| APRIL    | Connection                       | routed in e-                  | be routed                             |  |  |
|          | 16,909                           | 16,269                        | 640                                   |  |  |
|          | Total No of                      | No of                         | Balance                               |  |  |
|          | JJM                              | connection                    | connection to                         |  |  |
| MAY      | Connection                       | routed in e-                  | be routed                             |  |  |
|          | 17,196                           | 16,666                        | 530                                   |  |  |
|          | Total No of                      | No of                         | Balance                               |  |  |
|          | JJM                              | connection                    | connection to                         |  |  |
| JUNE     | Connection                       | routed in e-                  | be routed                             |  |  |
| 00112    | 37,368                           | 13,072                        | 24,296                                |  |  |
|          | Total No of                      | No of                         | Balance                               |  |  |
|          | JJM                              | connection                    | connection                            |  |  |
| JULY     | Connection                       | routed in e-                  | to be routed                          |  |  |
| JULI     | 19,389                           | 12,902                        | 5,982                                 |  |  |