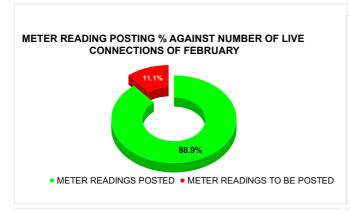

| METER READING POSTING  | Marks | Total marks | Rank |
|------------------------|-------|-------------|------|
| METER READING 1 SOTING | 16.00 | 16          | 7    |

| Total No. of Live connection on February | Total No. of<br>readings<br>posted on<br>February | Total Readings of<br>February against 50%<br>Total Live Connections of<br>February 24 |
|------------------------------------------|---------------------------------------------------|---------------------------------------------------------------------------------------|
| 124,296                                  | 55,276                                            | 88.94%                                                                                |
| Total No. of Live<br>connection on April | Total No. of<br>readings<br>posted on<br>April    | Total Readings of April<br>against 50% Total Live<br>Connections of April 24          |
| 128,186                                  | 55,153                                            | 86.05%                                                                                |
| Total No. of Live<br>connection on June  | Total No. of<br>readings<br>posted on<br>June     | Total Readings of June<br>against 50% Total Live<br>Connections of June 24            |
| 128,428                                  | 56,334                                            | 87.73%                                                                                |