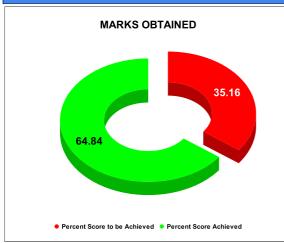

## BPL CONNECTIONS AS % OF TOTAL LIVE CONNECTIONS

BPL CONNECTIONS TOTAL LIVE CONNECTIONS

| COMPREHENSIVE INDEX | Marks | Total marks | Rank |
|---------------------|-------|-------------|------|
|                     | 64.28 | 100         | 28   |

|                                | Marks | Total marks | Rank |
|--------------------------------|-------|-------------|------|
| COMPREHENSIVE INDEX            | 64.28 | 100         | 28   |
| REVENUE COLLECTION ACHIEVEMENT | 16.76 | 25          | 12   |
| METER READING POSTING          | 16.00 | 16          | 7    |
| FAULTY METER REPLACEMENT       | 13.61 | 20          | 17   |
| MOBILE NO UPDATION             | 7.25  | 10          | 28   |
| REVENUE RECOVERY STATUS        | 1.59  | 8           | 14   |
| JAL JEEVAN MISSION ROUTING     | -     | 10          | 27   |
| AMNESTY                        | 9.08  | 11          | 8    |