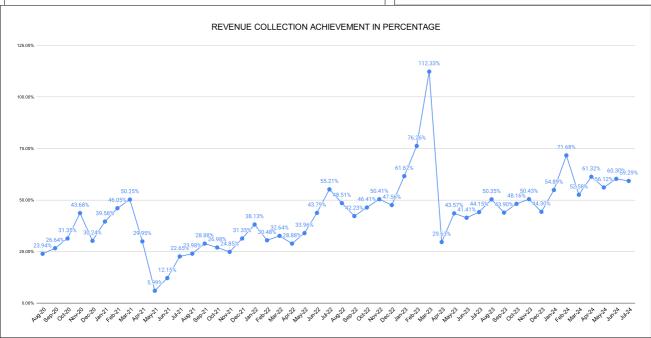

| %<br>Collection |  |  |  |  |  |  |
|         | 1       | Thiruvalla Sub<br>Dn.    | 32,594,201         | 8,781,824 | 8,359,702                      | 20.20%          |  |  |  |  |  |  |
|         | 2       | Mallappally Sub<br>Dn.   | 20,393,422         | 4,314,601 | 3,941,884                      | 15.95%          |  |  |  |  |  |  |
|         | 3       | Edathua Sub<br>Division  | 22,927,755         | 3,992,514 | 3,161,971                      | 11.75%          |  |  |  |  |  |  |
|         | 4       | Changanaserry<br>Sub Dn. | 28,199,792         | 3,464,594 | 2,798,392                      | 8.84%           |  |  |  |  |  |  |
|         |         |                          |                    |           |                                |                 |  |  |  |  |  |  |











|         | CONNECTION OF LAST 52 MONTHS |          |          |          |          |           |          |          |          |          |          |          |
|---------|------------------------------|----------|----------|----------|----------|-----------|----------|----------|----------|----------|----------|----------|
| YEAR    | April                        | May      | June     | July     | August   | September | October  | November | December | January  | February | March    |
| 2020-21 | 22,135                       | 22,274   | 22,373   | 22,493   | 22,532   | 22,591    | 22,705   | 29,224   | 30,989   | 33,006   | 35,344   | 38,069   |
| 2021-22 | 39,358                       | 39,855   | 40,762   | 41,760   | 43,138   | 44,267    | 45,281   | 46,163   | 47,073   | 47,8