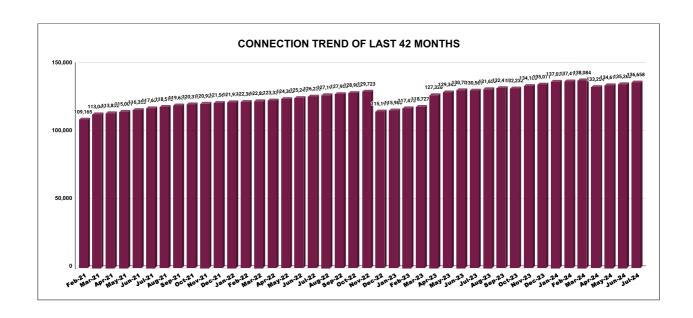

|         | CONNECTION OF LAST 52 MONTHS |          |          |          |          |           |          |          |          |          |          |          |
|---------|------------------------------|----------|----------|----------|----------|-----------|----------|----------|----------|----------|----------|----------|
| YEAR    | April                        | May      | June     | July     | August   | September | October  | November | December | January  | February | March    |
| 2020-21 | 22,135                       | 22,274   | 22,373   | 22,493   | 22,532   | 22,591    | 22,705   | 29,224   | 30,989   | 33,006   | 35,344   | 38,069   |
| 2021-22 | 39,358                       | 39,855   | 40,762   | 41,760   | 43,138   | 44,267    | 45,281   | 46,163   | 47,073   | 47,802   | 48,382   | 49,123   |
| 2022-23 | 49,299                       | 49,951   | 51,130   | 51,985   | 52,931   | 53,519    | 54,302   | 54,882   | 49,774   | 51,782   | 52,720   | 53,858   |
| 2023-24 | 1,27,326                     | 1,29,343 | 1,30,786 | 1,30,569 | 1,31,652 | 1,32,418  | 1,32,232 | 1,34,108 | 1,35,071 | 1,37,030 | 1,37,413 | 1,38,084 |
| 2024-25 | 1,33,254                     | 1,34,617 | 1,35,260 | 1,36,658 |          |           |          |          |          |          |          |          |