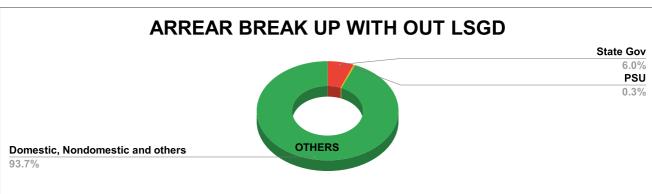

| DOMESTIC    | NON DOMESTIC | INDUSTRIAL | SPECIAL  | BULK<br>SUPPLY | Panchayath WC-Street<br>Taps | Muncipality<br>WC -Street Taps | Corporation WC -<br>Street Taps |
|-------------|--------------|------------|----------|----------------|------------------------------|--------------------------------|---------------------------------|
| 8,52,22,825 | 2,04,87,269  | 1,98,094   | 1,42,988 | 0              | 42,96,91,783                 | 6,88,86,489                    | 0                               |