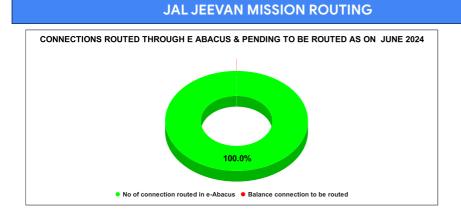

|           | Marks                            | Total marks                   | Rank                                  |
|-----------|----------------------------------|-------------------------------|---------------------------------------|
|           | 9.97                             | 10                            | 22                                    |
| FEBRUARY  | Total No of<br>JJM<br>Connection | No of connection routed in e- | Balance<br>connection to<br>be routed |
| 1 EDROART | 141,856                          | 141,856                       | 0                                     |
| MARCH     | Total No of<br>JJM<br>Connection | No of connection routed in e- | Balance<br>connection to<br>be routed |
|           | 142,958                          | 142,546                       | 412                                   |
| APRIL     | Total No of<br>JJM<br>Connection | No of connection routed in e- | Balance<br>connection to<br>be routed |
|           | 143,794                          | 143,482                       | 312                                   |
| MAY       | Total No of<br>JJM<br>Connection | No of connection routed in e- | Balance<br>connection to<br>be routed |
|           | 147,732                          | 147,523                       | 209                                   |
| JUNE      | Total No of<br>JJM<br>Connection | No of connection routed in e- | Balance<br>connection to<br>be routed |
| 00        | 150,077                          | 150,007                       | 70                                    |
|           | Total No of                      | No of                         | Balance                               |
| JULY      | JJM<br>Connection                | connection<br>routed in e-    | connection<br>to be routed            |
|           | 151,329                          | 151,317                       | 12                                    |