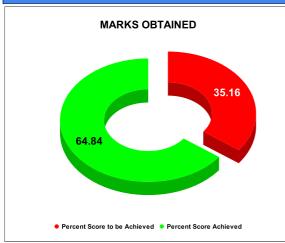

## BPL CONNECTIONS AS % OF TOTAL LIVE CONNECTIONS

• BPL CONNECTIONS • TOTAL LIVE CONNECTIONS

| COMPREHENSIVE INDEX | Marks | Total marks | Rank |
|---------------------|-------|-------------|------|
|                     | 67.74 | 100         | 24   |

|                                | Marks | Total marks | Rank |
|--------------------------------|-------|-------------|------|
| COMPREHENSIVE INDEX            | 67.74 | 100         | 24   |
| REVENUE COLLECTION ACHIEVEMENT | 13.83 | 25          | 23   |
| METER READING POSTING          | 14.62 | 16          | 26   |
| FAULTY METER REPLACEMENT       | 11.53 | 20          | 28   |
| MOBILE NO UPDATION             | 9.99  | 10          | 19   |
| REVENUE RECOVERY STATUS        | 0.35  | 8           | 25   |
| JAL JEEVAN MISSION ROUTING     | 9.97  | 10          | 22   |
| AMNESTY                        | 7.45  | 11          | 16   |