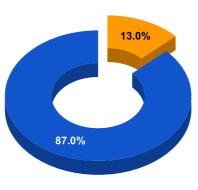

## **BPL DATA**

## BPL CONNECTIONS AS % OF TOTAL LIVE CONNECTIONS

• BPL CONNECTIONS • TOTAL LIVE CONNECTIONS

| COMPREHENSIVE INDEX | Marks | Total marks | Rank |
|---------------------|-------|-------------|------|
|                     | 67.74 | 100         | 24   |