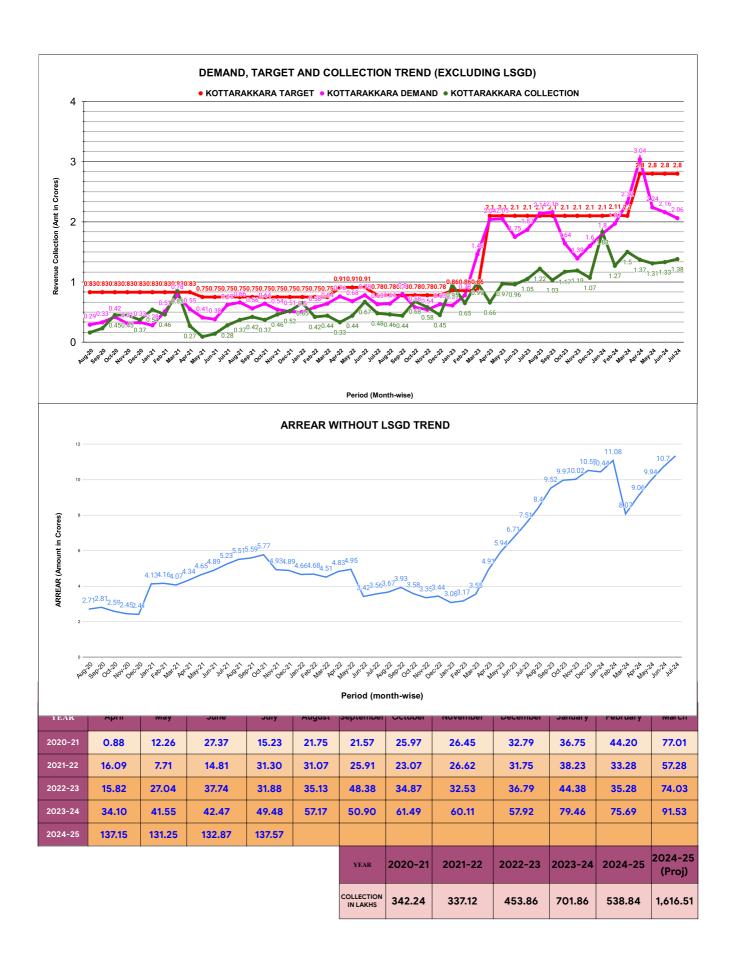

|         |          |          |          | CON      | NNECT    | ION OI    | F LAST   | <b>52 MON</b> ′ | ТНЅ      |          |          |          |
|---------|----------|----------|----------|----------|----------|-----------|----------|-----------------|----------|----------|----------|----------|
| YEAR    | April    | May      | June     | July     | August   | September | October  | November        | December | January  | February | March    |
| 2020-21 | 22,135   | 22,274   | 22,373   | 22,493   | 22,532   | 22,591    | 22,705   | 29,224          | 30,989   | 33,006   | 35,344   | 38,069   |
| 2021-22 | 39,358   | 39,855   | 40,762   | 41,760   | 43,138   | 44,267    | 45,281   | 46,163          | 47,073   | 47,802   | 48,382   | 49,123   |
| 2022-23 | 49,299   | 49,951   | 51,130   | 51,985   | 52,931   | 53,519    | 54,302   | 54,882          | 49,774   | 51,782   | 52,720   | 53,858   |
| 2023-24 | 1,65,759 | 1,67,808 | 1,69,961 | 1,71,680 | 1,73,651 | 1,74,957  | 1,75,350 | 1,74,380        | 1,74,533 | 1,76,213 | 1,77,281 | 1,77,976 |
| 2024-25 | 1,78,551 | 1,82,359 | 1,84,410 | 1,85,234 |          |           |          |                 |          |          |          |          |