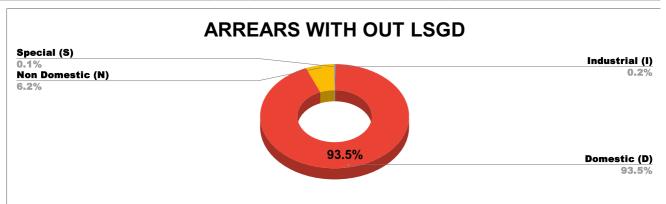

| DOMESTIC     | NON DOMESTIC | INDUSTRIAL | SPECIAL | BULK<br>SUPPLY | Panchayath WC-Street<br>Taps | Muncipality<br>WC -Street Taps | Corporation WC -<br>Street Taps |
|--------------|--------------|------------|---------|----------------|------------------------------|--------------------------------|---------------------------------|
| 10,60,42,881 | 70,62,157    | 2,27,308   | 76,123  | 0              | 2,74,31,791                  | 9,79,00,434                    | 0                               |