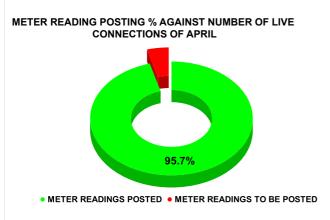

| METER READING POSTING  | Marks | Total marks | Rank |
|------------------------|-------|-------------|------|
| METER READING 1 SOTHIS | 14.62 | 16          | 26   |

| Total No. of Live connection on February | Total No. of<br>readings<br>posted on<br>February | Total Readings of<br>February against 50%<br>Total Live Connections of<br>February 24 |
|------------------------------------------|---------------------------------------------------|---------------------------------------------------------------------------------------|
| 168,314                                  | 80,487                                            | 95.64%                                                                                |
| Total No. of Live<br>connection on April | Total No. of<br>readings<br>posted on<br>April    | Total Readings of April<br>against 50% Total Live<br>Connections of April 24          |
| 171,058                                  | 81,847                                            | 95.70%                                                                                |
| Total No. of Live<br>connection on June  | Total No. of<br>readings<br>posted on<br>June     | Total Readings of June<br>against 50% Total Live<br>Connections of June 24            |
| 176,233                                  | 84,498                                            | 95.89%                                                                                |