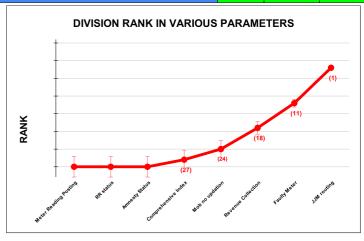

|                                | Marks | Total marks | Rank |
|--------------------------------|-------|-------------|------|
| COMPREHENSIVE INDEX            | 67.74 | 100         | 24   |
| REVENUE COLLECTION ACHIEVEMENT | 13.83 | 25          | 23   |
| METER READING POSTING          | 14.62 | 16          | 26   |
| FAULTY METER REPLACEMENT       | 11.53 | 20          | 28   |
| MOBILE NO UPDATION             | 9.99  | 10          | 19   |
| REVENUE RECOVERY STATUS        | 0.35  | 8           | 25   |
| JAL JEEVAN MISSION ROUTING     | 9.97  | 10          | 22   |
| AMNESTY                        | 7.45  | 11          | 16   |