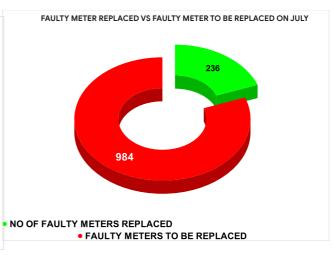

|          |                           | 11.53 | 20                    | 28                                      |
|----------|---------------------------|-------|-----------------------|-----------------------------------------|
| MONTH    | Total No.of Faulty meters |       | Faulty meter<br>laced | Number of<br>Faulty<br>meter<br>pending |
| FEBRUARY | 1,215                     | 2     | :17                   | 998                                     |
| MARCH    | 1,305                     | 2     | 808                   | 1,097                                   |
| APRIL    | 1,442                     | 2     | .54                   | 1,188                                   |
| MAY      | 1,445                     | 2     | 18                    | 1,227                                   |
| JUNE     | 1,410                     | 1     | 89                    | 1,221                                   |
| JULY     | 1,220                     | 2     | 36                    | 984                                     |