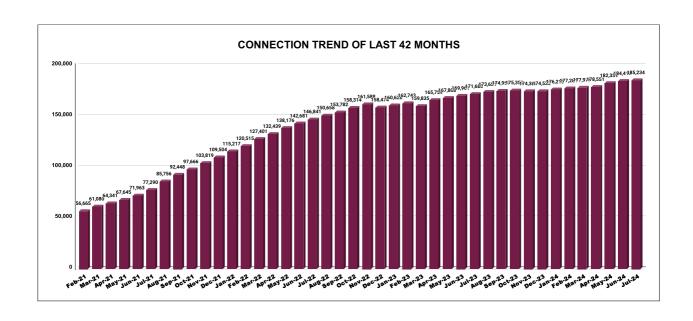

|         |          |          |          | CON      | NNECT    | ION OI    | F LAST   | <b>52 MON</b> ′ | ТНЅ      |          |          |          |
|---------|----------|----------|----------|----------|----------|-----------|----------|-----------------|----------|----------|----------|----------|
| YEAR    | April    | May      | June     | July     | August   | September | October  | November        | December | January  | February | March    |
| 2020-21 | 22,135   | 22,274   | 22,373   | 22,493   | 22,532   | 22,591    | 22,705   | 29,224          | 30,989   | 33,006   | 35,344   | 38,069   |
| 2021-22 | 39,358   | 39,855   | 40,762   | 41,760   | 43,138   | 44,267    | 45,281   | 46,163          | 47,073   | 47,802   | 48,382   | 49,123   |
| 2022-23 | 49,299   | 49,951   | 51,130   | 51,985   | 52,931   | 53,519    | 54,302   | 54,882          | 49,774   | 51,782   | 52,720   | 53,858   |
| 2023-24 | 1,65,759 | 1,67,808 | 1,69,961 | 1,71,680 | 1,73,651 | 1,74,957  | 1,75,350 | 1,74,380        | 1,74,533 | 1,76,213 | 1,77,281 | 1,77,976 |
| 2024-25 | 1,78,551 | 1,82,359 | 1,84,410 | 1,85,234 |          |           |          |                 |          |          |          |          |