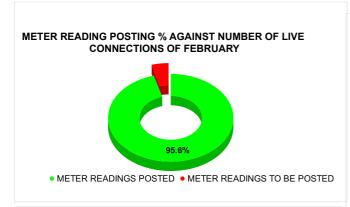

| METER READING POSTING  | Marks | Total marks | Rank |
|------------------------|-------|-------------|------|
| METER READING 1 SOTHIS | 14.62 | 16          | 26   |

| Total No. of Live connection on February | Total No. of<br>readings<br>posted on<br>February | Total Readings of<br>February against 50%<br>Total Live Connections of<br>February 24 |
|------------------------------------------|---------------------------------------------------|---------------------------------------------------------------------------------------|
| 168,314                                  | 80,487                                            | 95.64%                                                                                |
| Total No. of Live<br>connection on April | Total No. of<br>readings<br>posted on<br>April    | Total Readings of April<br>against 50% Total Live<br>Connections of April 24          |
| 171,058                                  | 81,847                                            | 95.70%                                                                                |
| Total No. of Live<br>connection on June  | Total No. of<br>readings<br>posted on<br>June     | Total Readings of June<br>against 50% Total Live<br>Connections of June 24            |
| 176,233                                  | 84,498                                            | 95.89%                                                                                |