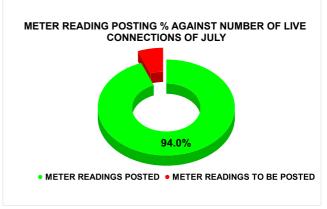

| Total No. of Live connection on March | Total No. of readings posted on March         | Total Readings of March<br>against 50% Total Live<br>Connections of March 24 |
|---------------------------------------|-----------------------------------------------|------------------------------------------------------------------------------|
| 168,514                               | 76,395                                        | 90.67%                                                                       |
| Total No. of Live connection on May   | Total No. of<br>readings<br>posted on<br>May  | Total Readings of May<br>against 50% Total Live<br>Connections of May 24     |
| 174,797                               | 78,345                                        | 89.64%                                                                       |
| Total No. of Live connection on July  | Total No. of<br>readings<br>posted on<br>July | Total Readings of July<br>against 50% Total Live<br>Connections of July 24   |
| 176,253                               | 82,855                                        | 94.02%                                                                       |