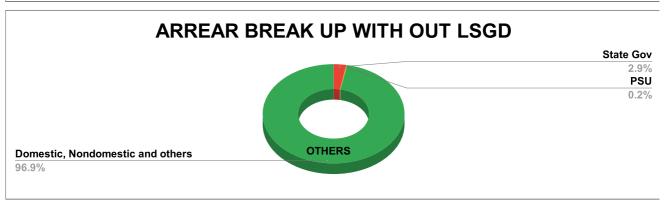

| DOMESTIC     | NON DOMESTIC | INDUSTRIAL | SPECIAL | BULK<br>SUPPLY | Panchayath WC-Street<br>Taps | Muncipality<br>WC -Street Taps | Corporation WC -<br>Street Taps |
|--------------|--------------|------------|---------|----------------|------------------------------|--------------------------------|---------------------------------|
| 10,60,42,881 | 70,62,157    | 2,27,308   | 76,123  | 0              | 2,74,31,791                  | 9,79,00,434                    | 0                               |