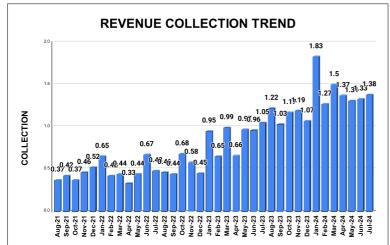

|         |          |          |          | CON      | NNECT    | ION OI    | F LAST   | <b>52 MON</b> ′ | ТНЅ      |          |          |          |
|---------|----------|----------|----------|----------|----------|-----------|----------|-----------------|----------|----------|----------|----------|
| YEAR    | April    | May      | June     | July     | August   | September | October  | November        | December | January  | February | March    |
| 2020-21 | 22,135   | 22,274   | 22,373   | 22,493   | 22,532   | 22,591    | 22,705   | 29,224          | 30,989   | 33,006   | 35,344   | 38,069   |
| 2021-22 | 39,358   | 39,855   | 40,762   | 41,760   | 43,138   | 44,267    | 45,281   | 46,163          | 47,073   | 47,802   | 48,382   | 49,123   |
| 2022-23 | 49,299   | 49,951   | 51,130   | 51,985   | 52,931   | 53,519    | 54,302   | 54,882          | 49,774   | 51,782   | 52,720   | 53,858   |
| 2023-24 | 1,65,759 | 1,67,808 | 1,69,961 | 1,71,680 | 1,73,651 | 1,74,957  | 1,75,350 | 1,74,380        | 1,74,533 | 1,76,213 | 1,77,281 | 1,77,976 |
| 2024-25 | 1,78,551 | 1,82,359 | 1,84,410 | 1,85,234 |          |           |          |                 |          |          |          |          |