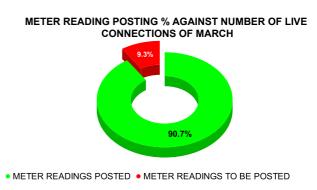

| Total No. of Live connection on March | Total No. of readings posted on March         | Total Readings of March<br>against 50% Total Live<br>Connections of March 24 |
|---------------------------------------|-----------------------------------------------|------------------------------------------------------------------------------|
| 168,514                               | 76,395                                        | 90.67%                                                                       |
| Total No. of Live connection on May   | Total No. of<br>readings<br>posted on<br>May  | Total Readings of May<br>against 50% Total Live<br>Connections of May 24     |
| 174,797                               | 78,345                                        | 89.64%                                                                       |
| Total No. of Live connection on July  | Total No. of<br>readings<br>posted on<br>July | Total Readings of July<br>against 50% Total Live<br>Connections of July 24   |
| 176,253                               | 82,855                                        | 94.02%                                                                       |