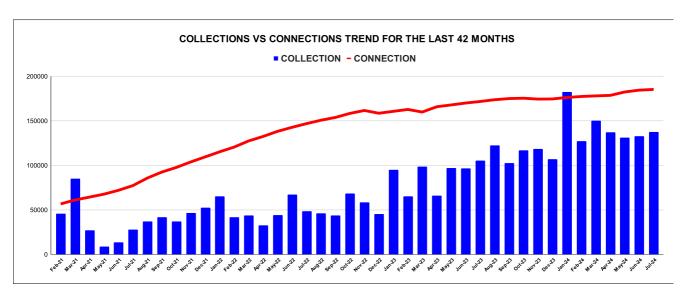

| Rank    | Sub-Division            | Opening<br>Balance | Demand    | Collection<br>For the<br>Month | %<br>Collection |
|         | 1       | Punaloor Sub<br>Dn.     | 27,949,309         | 6,357,454 | 4,647,147                      | 13.55%          |
|         | 2       | Valakom Sub<br>Dn.      | 19,562,048         | 4,012,056 | 2,684,270                      | 11.39%          |
|         | 3       | Kottarakkara<br>Sub Dn. | 29,961,783         | 5,004,474 | 3,469,090                      | 9.92%           |
|         | 4       | Kadakkal Sub<br>Dn.     | 29,503,278         | 5,183,255 | 2,956,053                      | 8.52%           |
|         |         |                         |                    |           |                                |                 |











|         |          |          |          | CON      | NNECT    | ION OI    | F LAST   | <b>52 MON</b> ′ | ТНЅ      |          |          |          |
|---------|----------|----------|----------|----------|----------|-----------|----------|-----------------|----------|----------|----------|----------|
| YEAR    | April    | May      | June     | July     | August   | September | October  | November        | December | January  | February | March    |
| 2020-21 | 22,135   | 22,274   | 22,373   | 22,493   | 22,532   | 22,591    | 22,705   | 29,224          | 30,989   | 33,006   | 35,344   | 38,069   |
| 2021-22 | 39,358   | 39,855   | 40,762   | 41,760   | 43,138   | 44,267    | 45,281   | 46,163          | 47,073   | 47,802   | 48,382   | 49,123   |
| 2022-23 | 49,299   | 49,951   | 51,1