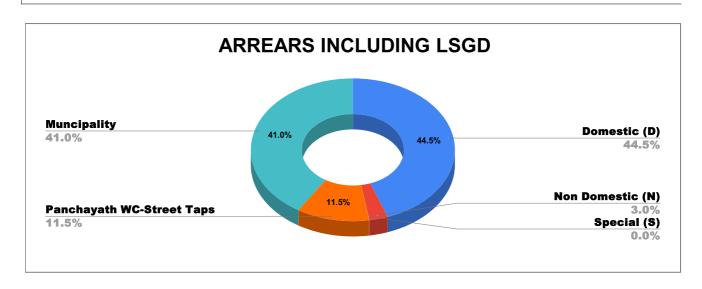

| DOMESTIC     | NON DOMESTIC | INDUSTRIAL | SPECIAL | BULK<br>SUPPLY | Panchayath WC-Street<br>Taps | Muncipality<br>WC -Street Taps | Corporation WC -<br>Street Taps |
|--------------|--------------|------------|---------|----------------|------------------------------|--------------------------------|---------------------------------|
| 10,60,42,881 | 70,62,157    | 2,27,308   | 76,123  | 0              | 2,74,31,791                  | 9,79,00,434                    | 0                               |