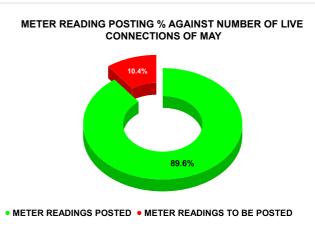

| Total No. of Live connection on March | Total No. of readings posted on March         | Total Readings of March<br>against 50% Total Live<br>Connections of March 24 |
|---------------------------------------|-----------------------------------------------|------------------------------------------------------------------------------|
| 168,514                               | 76,395                                        | 90.67%                                                                       |
| Total No. of Live connection on May   | Total No. of<br>readings<br>posted on<br>May  | Total Readings of May<br>against 50% Total Live<br>Connections of May 24     |
| 174,797                               | 78,345                                        | 89.64%                                                                       |
| Total No. of Live connection on July  | Total No. of<br>readings<br>posted on<br>July | Total Readings of July<br>against 50% Total Live<br>Connections of July 24   |
| 176,253                               | 82,855                                        | 94.02%                                                                       |