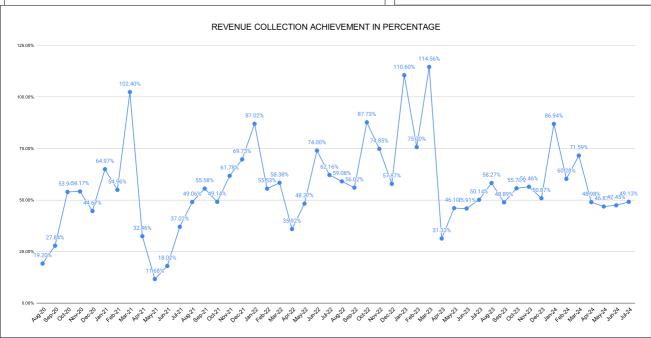

|                                | Marks | Total marks | Rank |
|--------------------------------|-------|-------------|------|
| COMPREHENSIVE INDEX            | 67.74 | 100         | 24   |
| REVENUE COLLECTION ACHIEVEMENT | 13.83 | 25          | 23   |
| METER READING POSTING          | 14.62 | 16          | 26   |
| FAULTY METER REPLACEMENT       | 11.53 | 20          | 28   |
| MOBILE NO UPDATION             | 9.99  | 10          | 19   |
| REVENUE RECOVERY STATUS        | 0.35  | 8           | 25   |
| JAL JEEVAN MISSION ROUTING     | 9.97  | 10          | 22   |
| AMNESTY                        | 7.45  | 11          | 16   |

|      |                          | RE\                | /ENUE C | OLLECT                         | ION AC          | CHIEVE   | MENT  |                         |                    | Marks 13.83 | Total marks                    | Rank<br>23      |
|------|--------------------------|--------------------|---------|--------------------------------|-----------------|----------|-------|-------------------------|--------------------|-------------|--------------------------------|-----------------|
|      |                          |                    |         |                                | SEC             | TION RAN | IKING |                         |                    | 13.03       | 23.00                          | 23              |
|      |                          | JU                 | NE      |                                |                 |          |       |                         | JUL                | Υ.          |                                |                 |
| Rank | SECTION<br>NAME          | Opening<br>Balance | Demand  | Collection<br>For the<br>Month | %<br>Collection |          | Rank  | SECTION<br>NAME         | Opening<br>Balance | Demand      | Collection<br>For the<br>Month | %<br>Collection |
| 1    | Punaloor<br>Section      | 7673573            | 2072388 | 2305887                        | 23.66%          |          | 1     | Punaloor Section        | 7415676            | 2888905     | 2209384                        | 21.44%          |
| 2    | Kottarakkara<br>Section  | 10423136           | 3140444 | 1641428                        | 12.10%          |          | 2     | Kottarakkara<br>Section | 11848883           | 2299284     | 1908603                        | 13.49%          |
| 3    | Valakom<br>Section       | 17095395           | 5156570 | 2634855                        | 11.84%          |          | 3     | Valakom<br>Section      | 19562048           | 4002536     | 2674750                        | 11.35%          |
| 4    | Pathanapura<br>m Section | 19191657           | 3822309 | 2461924                        | 10.70%          |          | 4     | Pathanapuram<br>Section | 20533633           | 3468549     | 2437763                        | 10.16%          |
| 5    | Madathara<br>Section     | 14890460           | 2638848 | 1437510                        | 8.20%           |          | 5     | Kadakkal<br>Section     | 13419893           | 2473073     | 1357322                        | 8.54%           |
| 6    | Kundara<br>Section       | 17756096           | 2479858 | 1631801                        | 8.06%           |          | 6     | Madathara<br>Section    | 16083385           | 2710182     | 1598731                        | 8.51%           |
| 7    | Kadakkal<br>Section      | 12337320           | 2265430 | 1166101                        | 7.99%           |          | 7     | Kundara Section         | 18112900           | 2705190     | 1560487                        | 7.50%           |
|      |                          |                    |         |                                |                 |          |       |                         |                    |             |                                |                 |
|      |                          |                    |         |                                |                 |          |       |                         |                    |             |                                |                 |
|      |                          |                    |         |                                |                 |          |       |                         |                    |             |                                |                 |