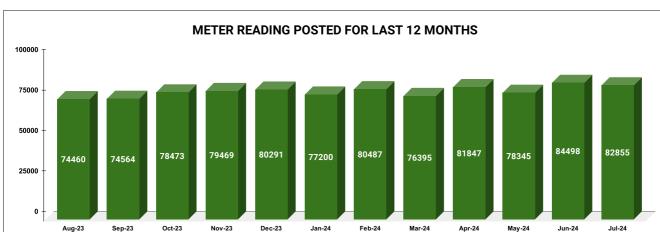

| METER READING POSTING  | Marks | Total marks | Rank |
|------------------------|-------|-------------|------|
| METER READING 1 SOTHIS | 14.62 | 16          | 26   |

| Total No. of Live connection on February | Total No. of<br>readings<br>posted on<br>February | Total Readings of<br>February against 50%<br>Total Live Connections of<br>February 24 |
|------------------------------------------|---------------------------------------------------|---------------------------------------------------------------------------------------|
| 168,314                                  | 80,487                                            | 95.64%                                                                                |
| Total No. of Live<br>connection on April | Total No. of<br>readings<br>posted on<br>April    | Total Readings of April<br>against 50% Total Live<br>Connections of April 24          |
| 171,058                                  | 81,847                                            | 95.70%                                                                                |
| Total No. of Live<br>connection on June  | Total No. of<br>readings<br>posted on<br>June     | Total Readings of June<br>against 50% Total Live<br>Connections of June 24            |
| 176,233                                  | 84,498                                            | 95.89%                                                                                |

| Total No. of Live connection on March | Total No. of readings posted on March         | Total Readings of March<br>against 50% Total Live<br>Connections of March 24 |
|---------------------------------------|-----------------------------------------------|------------------------------------------------------------------------------|
| 168,514                               | 76,395                                        | 90.67%                                                                       |
| Total No. of Live connection on May   | Total No. of<br>readings<br>posted on<br>May  | Total Readings of May<br>against 50% Total Live<br>Connections of May 24     |
| 174,797                               | 78,345                                        | 89.64%                                                                       |
| Total No. of Live connection on July  | Total No. of<br>readings<br>posted on<br>July | Total Readings of July<br>against 50% Total Live<br>Connections of July 24   |
| 176,253                               | 82,855                                        | 94.02%                                                                       |