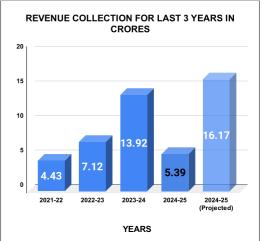

|         |          |          |          | CON      | NNECT    | ION OI    | F LAST   | <b>52 MON</b> ′ | ТНЅ      |          |          |          |
|---------|----------|----------|----------|----------|----------|-----------|----------|-----------------|----------|----------|----------|----------|
| YEAR    | April    | May      | June     | July     | August   | September | October  | November        | December | January  | February | March    |
| 2020-21 | 22,135   | 22,274   | 22,373   | 22,493   | 22,532   | 22,591    | 22,705   | 29,224          | 30,989   | 33,006   | 35,344   | 38,069   |
| 2021-22 | 39,358   | 39,855   | 40,762   | 41,760   | 43,138   | 44,267    | 45,281   | 46,163          | 47,073   | 47,802   | 48,382   | 49,123   |
| 2022-23 | 49,299   | 49,951   | 51,130   | 51,985   | 52,931   | 53,519    | 54,302   | 54,882          | 49,774   | 51,782   | 52,720   | 53,858   |
| 2023-24 | 1,65,759 | 1,67,808 | 1,69,961 | 1,71,680 | 1,73,651 | 1,74,957  | 1,75,350 | 1,74,380        | 1,74,533 | 1,76,213 | 1,77,281 | 1,77,976 |
| 2024-25 | 1,78,551 | 1,82,359 | 1,84,410 | 1,85,234 |          |           |          |                 |          |          |          |          |