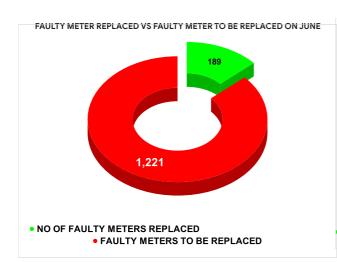

|          |                           | 11.53 | 20                    | 28                                      |
|----------|---------------------------|-------|-----------------------|-----------------------------------------|
| MONTH    | Total No.of Faulty meters |       | Faulty meter<br>laced | Number of<br>Faulty<br>meter<br>pending |
| FEBRUARY | 1,215                     | 2     | :17                   | 998                                     |
| MARCH    | 1,305                     | 2     | 808                   | 1,097                                   |
| APRIL    | 1,442                     | 2     | .54                   | 1,188                                   |
| MAY      | 1,445                     | 2     | 18                    | 1,227                                   |
| JUNE     | 1,410                     | 1     | 89                    | 1,221                                   |
| JULY     | 1,220                     | 2     | 36                    | 984                                     |