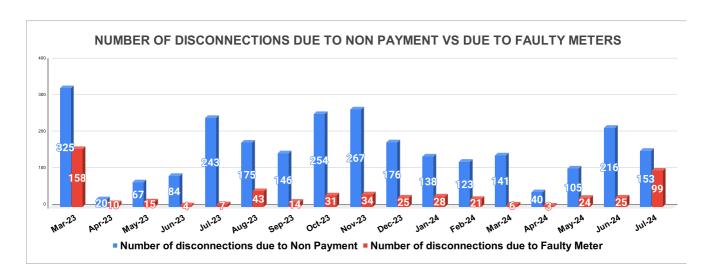

Marks Total marks Rank

| DISCONNECTION STATUS     |       |     |      |      |        | Marks     | Total marks | Rank     |          |         |          |       |
|--------------------------|-------|-----|------|------|--------|-----------|-------------|----------|----------|---------|----------|-------|
|                          |       |     |      |      |        |           | -           | -        | -        |         |          |       |
| DISCONNECTI<br>ONS       | APRIL | MAY | JUNE | JULY | AUGUST | SEPTEMBER | OCTOBER     | NOVEMBER | DECEMBER | JANUARY | FEBRUARY | MARCH |
| DUE TO NON<br>PAYMENT () | 20    | 67  | 84   | 243  | 175    | 146       | 254         | 267      | 176      | 138     | 123      | 141   |
| DUE TO FAULTY<br>METER ) | 10    | 15  | 4    | 7    | 43     | 14        | 31          | 34       | 25       | 28      | 21       | 6     |
| DUE TO NON<br>PAYMENT()  | 40    | 105 | 216  | 153  |        |           |             |          |          |         |          |       |
| DUE TO FAULTY<br>METER() | 3     | 24  | 25   | 99   |        |           |             |          |          |         |          |       |