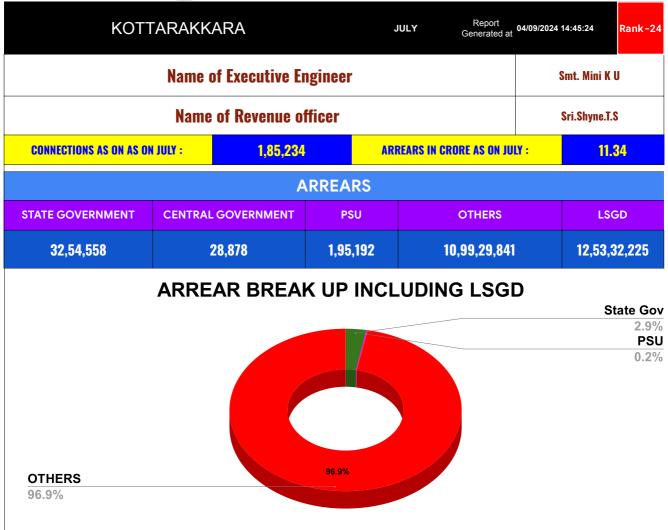

| DOMESTIC     | NON DOMESTIC | INDUSTRIAL | SPECIAL | BULK<br>SUPPLY | Panchayath WC-Street<br>Taps | Muncipality<br>WC -Street Taps | Corporation WC -<br>Street Taps |
|--------------|--------------|------------|---------|----------------|------------------------------|--------------------------------|---------------------------------|
| 10,60,42,881 | 70,62,157    | 2,27,308   | 76,123  | 0              | 2,74,31,791                  | 9,79,00,434                    | 0                               |