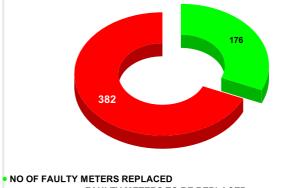

|          |                           | Marks<br>12.36 | Total marks 20                    | Rank<br>22 |  |  |  |
|----------|---------------------------|----------------|-----------------------------------|------------|--|--|--|
| MONTH    | Total No.of Faulty meters |                | umber of Faulty meter<br>replaced |            |  |  |  |
| FEBRUARY | 823                       | 2              | 249                               |            |  |  |  |
| MARCH    | 824                       | 1              | 99                                | 625        |  |  |  |
| APRIL    | 825                       | 179            |                                   | 646        |  |  |  |
| MAY      | 703                       | 2              | 04                                | 499        |  |  |  |
| JUNE     | 587                       | 1              | 74                                | 413        |  |  |  |
| JULY     | 558                       | 1              | 76                                | 382        |  |  |  |