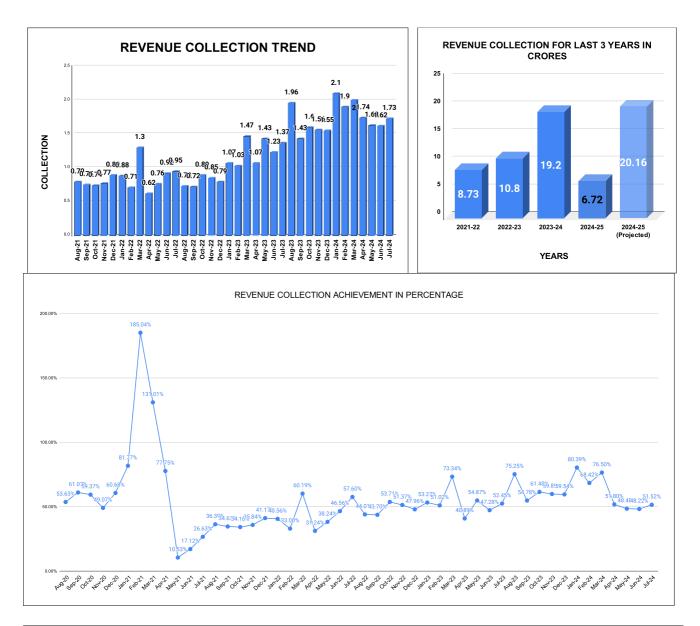

|      |                       | RE                 | /ENUE C | OLLECT                         |                 | CHIEVE   | MENT  |                       |                    | Marks   | Total marks<br>25.00           | Rank<br>20      |
|------|-----------------------|--------------------|---------|--------------------------------|-----------------|----------|-------|-----------------------|--------------------|---------|--------------------------------|-----------------|
|      |                       |                    |         |                                | SEC             | TION RAN | IKING |                       |                    | 14.45   | 25.00                          | 20              |
|      |                       | JU                 | NE      |                                |                 |          |       |                       | JUL                | .Y      |                                |                 |
| Rank | SECTION<br>NAME       | Opening<br>Balance | Demand  | Collection<br>For the<br>Month | %<br>Collection |          | Rank  | SECTION<br>NAME       | Opening<br>Balance | Demand  | Collection<br>For the<br>Month | %<br>Collection |
| 1    | Nedumangad<br>Section | 58849113           | 7517552 | 7724949                        | 11.64%          |          | 1     | Nedumangad<br>Section | 58535501           | 8198050 | 7303620                        | 10.94%          |
| 2    | Aryanad<br>Section    | 43550400           | 5657776 | 4044788                        | 8.22%           |          | 2     | Aryanad Section       | 45139096           | 4556417 | 4220159                        | 8.49%           |
| 3    | Kallara<br>Section    | 17263449           | 9461819 | 1796987                        | 6.72%           |          | 3     | Kallara Section       | 24919297           | 3137425 | 1952873                        | 6.96%           |
| 4    | Palode<br>Section     | 15971509           | 2155176 | 1088262                        | 6.00%           |          | 4     | Palode Section        | 16800893           | 1550658 | 1201357                        | 6.55%           |
| 5    | Aruvikkara            | o                  | 0       | 0                              | 0.00%           |          | 5     | Aruvikkara            | 0                  | o       | 0                              | 0.00%           |
|      |                       |                    |         |                                |                 |          |       |                       |                    |         |                                |                 |
|      |                       |                    |         |                                |                 |          |       |                       |                    |         |                                |                 |
|      |                       |                    |         |                                |                 |          |       |                       |                    |         |                                |                 |
|      |                       |                    |         |                                |                 |          |       |                       |                    |         |                                |                 |
|      |                       |                    |         |                                |                 |          |       |                       |                    |         |                                |                 |
|      |                       |                    |         |                                |                 |          |       |                       |                    |         |                                |                 |