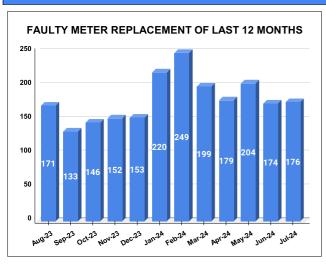

|          |                           | Marks<br>12.36 | Total marks 20                    | Rank<br>22 |  |  |  |
|----------|---------------------------|----------------|-----------------------------------|------------|--|--|--|
| MONTH    | Total No.of Faulty meters |                | umber of Faulty meter<br>replaced |            |  |  |  |
| FEBRUARY | 823                       | 2              | 249                               |            |  |  |  |
| MARCH    | 824                       | 1              | 99                                | 625        |  |  |  |
| APRIL    | 825                       | 179            |                                   | 646        |  |  |  |
| MAY      | 703                       | 2              | 04                                | 499        |  |  |  |
| JUNE     | 587                       | 1              | 74                                | 413        |  |  |  |
| JULY     | 558                       | 1              | 76                                | 382        |  |  |  |