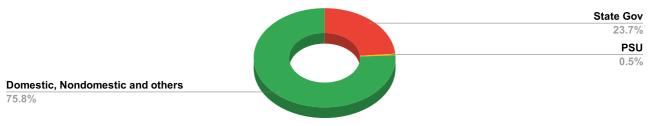

## കേരള ജല അതോറിറ്റി

| ARI                     | JVIKKARA            |           | JULY Report<br>Generated at | 04/09/2024 14:45:04  | Rank-9                           |  |
|-------------------------|---------------------|-----------|-----------------------------|----------------------|----------------------------------|--|
|                         | Name of Executive E | ngineer   |                             | Sri. Manoj.N         | N                                |  |
|                         | Name of Revenue of  | fficer    |                             | Smt.Sujatha          | В                                |  |
| CONNECTIONS AS ON AS ON | 1,28,865 I.JULY :   | ari ari   | REARS IN CRORE AS ON JU     | <mark>u: 14</mark> . | 80                               |  |
|                         | Δ                   | RREARS    |                             |                      |                                  |  |
| STATE GOVERNMENT        | CENTRAL GOVERNMENT  | PSU       | OTHERS                      | LSC                  | LSGD                             |  |
| 3,50,78,407             | 0                   | 7,49,695  | 11,22,16,175                | 21,09,0              | 21,09,09,122                     |  |
|                         | ARREAR BREA         | K UP INCL | UDING LSG                   | D                    |                                  |  |
|                         |                     | 2         | 3.7%                        | S                    | tate Gov<br>23.7%<br>PSU<br>0.5% |  |
| <b>OTHERS</b><br>75.8%  | 75.8%               |           |                             |                      | 0.070                            |  |