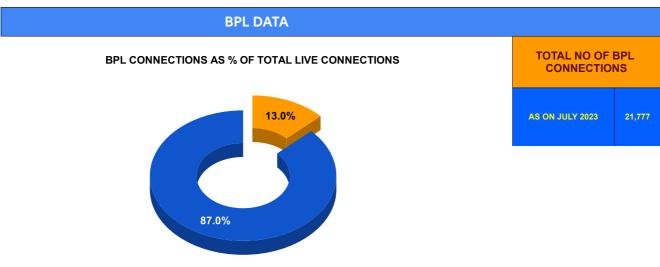

BPL CONNECTIONS
TOTAL LIVE CONNECTIONS

|                                | Marks | Total marks | Rank |
|--------------------------------|-------|-------------|------|
| COMPREHENSIVE INDEX            | 78.89 | 100         | 9    |
| REVENUE COLLECTION ACHIEVEMENT | 14.43 | 25          | 20   |
| METER READING POSTING          | 14.86 | 16          | 24   |
| FAULTY METER REPLACEMENT       | 12.36 | 20          | 22   |
| MOBILE NO UPDATION             | 10.00 | 10          | 15   |
| REVENUE RECOVERY STATUS        | 8.00  | 8           | 1    |
| JAL JEEVAN MISSION ROUTING     | 9.99  | 10          | 19   |
| AMNESTY                        | 9.24  | 11          | 7    |