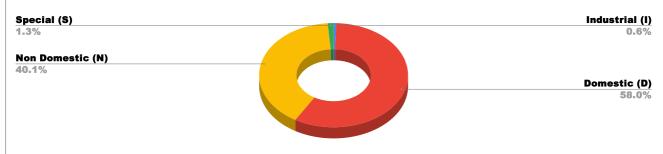

2         | 3.7%                        | S                    | tate Gov<br>23.7%<br>PSU<br>0.5% |  |
| <b>OTHERS</b><br>75.8%  | 75.8%               |           |                             |                      | 0.070                            |  |



| DOMESTIC    | NON DOMESTIC | INDUSTRIAL | SPECIAL   | BULK<br>SUPPLY | Panchayath WC-Street<br>Taps | Muncipality<br>WC -Street Taps | Corporation WC -<br>Street Taps |
|-------------|--------------|------------|-----------|----------------|------------------------------|--------------------------------|---------------------------------|
| 8,58,71,025 | 5,94,13,308  | 8,61,258   | 18,98,686 | 0              | 7,22,94,322                  | 13,83,47,950                   | 2,66,850                        |

## ARREARS WITH OUT LSGD



## ARREAR BREAK UP WITH OUT LSGD



## TOP DEFAULTERS OF ARUVIKKARA FOR THE MONTH OF JULY

| SL NO | NAME                                                                          | ARREAR    |
|-------|-------------------------------------------------------------------------------|-----------|
| 1     | THE SECRETARY, NMC 15/33 (1), MUNCIPAL<br>OFFICE, NEDUMANGADU                 | 22,81,128 |
| 2     | THE PRINCIPAL, G.V. RAJA SPORTS SCHOOL<br>COMPLEX, MYLAM, ARUVIKKARA          | 22,01,182 |
| 3     | THE HEAD MASTER, U.P.S. VITHURA, ,                                            | 19,12,632 |
| 4     | THE PRINCIPLE, VOCATIONAL HIGHER<br>SECONDARY SCHOOL, ARYANAD,                | 19,03,682 |
| 5     | THE SECRETORY, MUNICIPALITY ATIVE,<br>NEDUMANGAD, .                           | 14,68