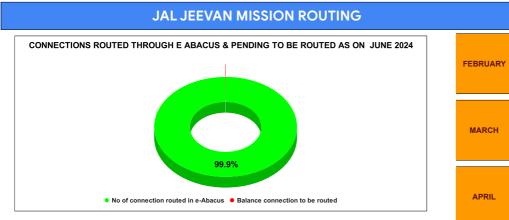

|          | Marks                            | Total marks                         | Rank                                  |
|----------|----------------------------------|-------------------------------------|---------------------------------------|
|          | 9.99                             | 10                                  | 19                                    |
| FEBRUARY | Total No of<br>JJM<br>Connection | No of<br>connection<br>routed in e- | Balance<br>connection to<br>be routed |
|          | 86,720                           | 86,612                              | 108                                   |
| MARCH    | Total No of<br>JJM<br>Connection | No of<br>connection<br>routed in e- | Balance<br>connection to<br>be routed |
|          | 88,948                           | 88,864                              | 84                                    |
|          |                                  | N                                   |                                       |
| APRIL    | Total No of<br>JJM<br>Connection | No of<br>connection<br>routed in e- | Balance<br>connection to<br>be routed |
|          | 66,986                           | 66,986                              | 0                                     |
|          | Total No of                      | No of                               | Balance                               |
| MAY      | JJM<br>Connection                | connection<br>routed in e-          | connection to<br>be routed            |
|          | 88,383                           | 88,312                              | 71                                    |
|          | Total No of                      | No of                               | Balance                               |
|          | JJM                              | connection                          | connection to                         |
| JUNE     | Connection                       | routed in e-                        | be routed                             |
|          | 89,260                           | 89,174                              | 86                                    |
|          | Total No. of                     | No of                               | Delener                               |
| JULY     | Total No of<br>JJM               | connection                          | Balance<br>connection                 |
|          | Connection                       | routed in e-                        | to be routed                          |
|          | 90,170                           | 90,110                              | 60                                    |
|          |                                  |                                     |                                       |