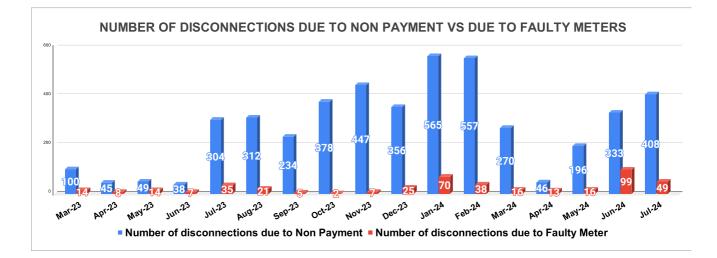

.

•

.

FAULTY METER REPLACED VS FAULTY METER TO BE REPLACED ON JUNE

• FAULTY METERS TO BE REPLACED

|                           | DISCONNECTION STATUS |     |      |      |        |           |         |          |          |         | Total marks | Rank  |
|---------------------------|----------------------|-----|------|------|--------|-----------|---------|----------|----------|---------|-------------|-------|
| DISCONNECTI<br>ONS        | APRIL                | MAY | JUNE | JULY | AUGUST | SEPTEMBER | OCTOBER | NOVEMBER | DECEMBER | JANUARY | FEBRUARY    | MARCH |
| DUE TO NON<br>PAYMENT ( ) | 45                   | 49  | 38   | 304  | 312    | 234       | 378     | 447      | 356      | 565     | 557         | 270   |
| DUE TO FAULTY<br>METER )  | 8                    | 14  | 7    | 35   | 21     | 5         | 2       | 7        | 25       | 70      | 38          | 16    |
| DUE TO NON<br>PAYMENT()   | 46                   | 196 | 333  | 408  |        |           |         |          |          |         |             |       |
| DUE TO FAULTY<br>METER()  | 13                   | 16  | 99   | 49   |        |           |         |          |          |         |             |       |