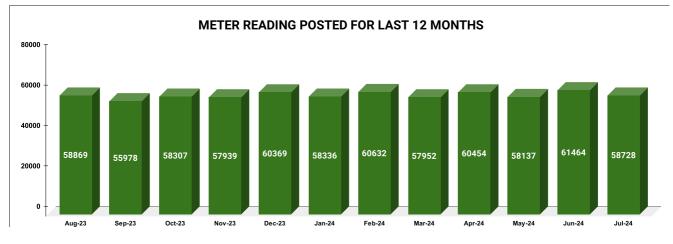

| METER READING POSTING |
|-----------------------|
|-----------------------|

MarksTotal marksRank14.861624

| Total No. of Live<br>connection on February | Total No. of<br>readings<br>posted on          | Total Readings of<br>February against 50%<br>Total Live Connections of       |
|---------------------------------------------|------------------------------------------------|------------------------------------------------------------------------------|
| 124,009                                     | February<br>60,632                             | February 24<br>97.79%                                                        |
| Total No. of Live<br>connection on April    | Total No. of<br>readings<br>posted on<br>April | Total Readings of April<br>against 50% Total Live<br>Connections of April 24 |
| 124,799                                     | 60,454                                         | 96.88%                                                                       |
| Total No. of Live connection on June        | Total No. of<br>readings<br>posted on<br>June  | Total Readings of June<br>against 50% Total Live<br>Connections of June 24   |
| 123,142                                     | 61,464                                         | 99.83%                                                                       |

| Total No. of Live connection<br>on March | Total No. of<br>readings<br>posted on<br>March | Total Readings of March<br>against 50% Total Live<br>Connections of March 24 |
|------------------------------------------|------------------------------------------------|------------------------------------------------------------------------------|
| 124,177                                  | 57,952                                         | 93.34%                                                                       |
| Total No. of Live connection<br>on May   | Total No. of<br>readings<br>posted on<br>May   | Total Readings of May<br>against 50% Total Live<br>Connections of May 24     |
| 123,662                                  | 58,137                                         | 94.03%                                                                       |
| Total No. of Live connection<br>on July  | Total No. of<br>readings<br>posted on<br>July  | Total Readings of July<br>against 50% Total Live<br>Connections of July 24   |
| 122,222                                  | 58,728                                         | 96.10%                                                                       |