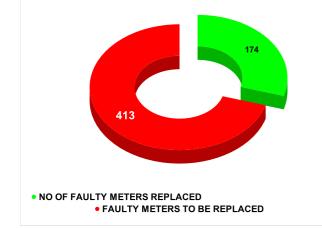

|          |                           | Marks<br>12.36 | Total marks 20                    | Rank<br>22 |  |  |  |
|----------|---------------------------|----------------|-----------------------------------|------------|--|--|--|
| MONTH    | Total No.of Faulty meters |                | umber of Faulty meter<br>replaced |            |  |  |  |
| FEBRUARY | 823                       | 2              | 249                               |            |  |  |  |
| MARCH    | 824                       | 1              | 99                                | 625        |  |  |  |
| APRIL    | 825                       | 179            |                                   | 646        |  |  |  |
| MAY      | 703                       | 2              | 04                                | 499        |  |  |  |
| JUNE     | 587                       | 1              | 74                                | 413        |  |  |  |
| JULY     | 558                       | 1              | 76                                | 382        |  |  |  |