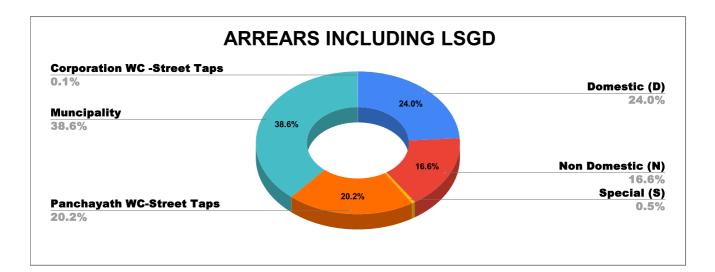

## കേരള ജല അതോറിറ്റി

| ARI                     | JVIKKARA            |           | JULY Report<br>Generated at | 04/09/2024 14:45:04  | Rank-9                           |  |
|-------------------------|---------------------|-----------|-----------------------------|----------------------|----------------------------------|--|
|                         | Name of Executive E | ngineer   |                             | Sri. Manoj.N         | N                                |  |
|                         | Name of Revenue of  | fficer    |                             | Smt.Sujatha          | В                                |  |
| CONNECTIONS AS ON AS ON | 1,28,865 I.JULY :   | ari ari   | REARS IN CRORE AS ON JU     | <mark>u: 14</mark> . | 80                               |  |
|                         | Δ                   | RREARS    |                             |                      |                                  |  |
| STATE GOVERNMENT        | CENTRAL GOVERNMENT  | PSU       | OTHERS                      | LSC                  | LSGD                             |  |
| 3,50,78,407             | 0                   | 7,49,695  | 11,22,16,175                | 21,09,0              | 21,09,09,122                     |  |
|                         | ARREAR BREA         | K UP INCL | UDING LSG                   | D                    |                                  |  |
|                         |                     | 2         | 3.7%                        | S                    | tate Gov<br>23.7%<br>PSU<br>0.5% |  |
| <b>OTHERS</b><br>75.8%  | 75.8%               |           |                             |                      | 0.070                            |  |

| DOMESTIC    | NON DOMESTIC | INDUSTRIAL | SPECIAL   | BULK<br>SUPPLY | Panchayath WC-Street<br>Taps | Muncipality<br>WC -Street Taps | Corporation WC -<br>Street Taps |
|-------------|--------------|------------|-----------|----------------|------------------------------|--------------------------------|---------------------------------|
| 8,58,71,025 | 5,94,13,308  | 8,61,258   | 18,98,686 | 0              | 7,22,94,322                  | 13,83,47,950                   | 2,66,850                        |