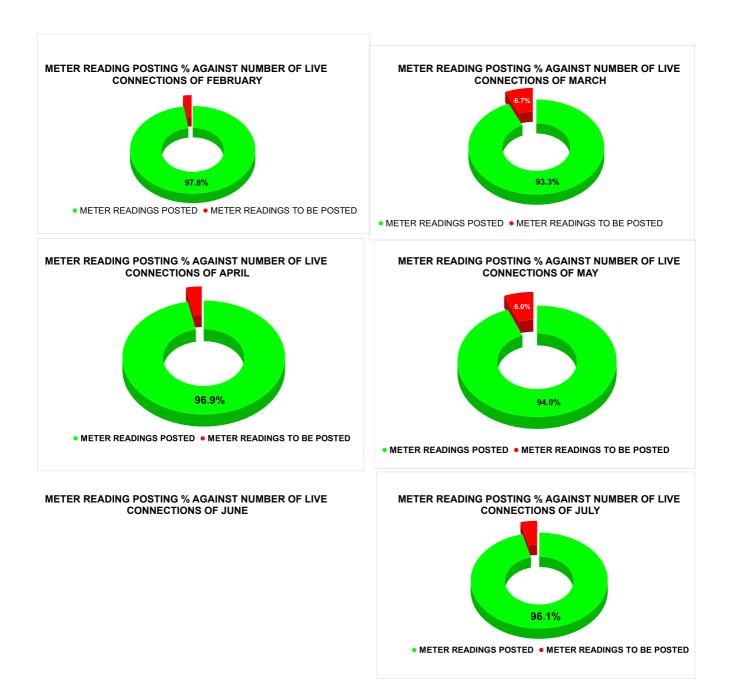

| METER READING POSTING |
|-----------------------|
|-----------------------|

MarksTotal marksRank14.861624

| Total No. of Live<br>connection on February | Total No. of<br>readings<br>posted on          | Total Readings of<br>February against 50%<br>Total Live Connections of       |
|---------------------------------------------|------------------------------------------------|------------------------------------------------------------------------------|
| 124,009                                     | February<br>60,632                             | February 24<br>97.79%                                                        |
| Total No. of Live<br>connection on April    | Total No. of<br>readings<br>posted on<br>April | Total Readings of April<br>against 50% Total Live<br>Connections of April 24 |
| 124,799                                     | 60,454                                         | 96.88%                                                                       |
| Total No. of Live connection on June        | Total No. of<br>readings<br>posted on<br>June  | Total Readings of June<br>against 50% Total Live<br>Connections of June 24   |
| 123,142                                     | 61,464                                         | 99.83%                                                                       |

| Total No. of Live connection<br>on March | Total No. of<br>readings<br>posted on<br>March | Total Readings of March<br>against 50% Total Live<br>Connections of March 24 |
|------------------------------------------|------------------------------------------------|------------------------------------------------------------------------------|
| 124,177                                  | 57,952                                         | 93.34%                                                                       |
| Total No. of Live connection<br>on May   | Total No. of<br>readings<br>posted on<br>May   | Total Readings of May<br>against 50% Total Live<br>Connections of May 24     |
| 123,662                                  | 58,137                                         | 94.03%                                                                       |
| Total No. of Live connection<br>on July  | Total No. of<br>readings<br>posted on<br>July  | Total Readings of July<br>against 50% Total Live<br>Connections of July 24   |
| 122,222                                  | 58,728                                         | 96.10%                                                                       |