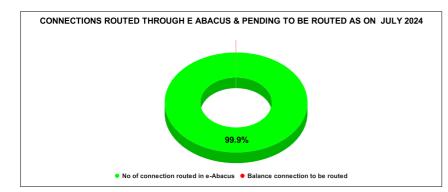

|          | Marks                            | Total marks                         | Rank                                  |
|----------|----------------------------------|-------------------------------------|---------------------------------------|
|          | 9.99                             | 10                                  | 19                                    |
| FEBRUARY | Total No of<br>JJM<br>Connection | No of<br>connection<br>routed in e- | Balance<br>connection to<br>be routed |
|          | 86,720                           | 86,612                              | 108                                   |
| MARCH    | Total No of<br>JJM<br>Connection | No of<br>connection<br>routed in e- | Balance<br>connection to<br>be routed |
|          | 88,948                           | 88,864                              | 84                                    |
|          |                                  | N                                   |                                       |
| APRIL    | Total No of<br>JJM<br>Connection | No of<br>connection<br>routed in e- | Balance<br>connection to<br>be routed |
|          | 66,986                           | 66,986                              | 0                                     |
|          | Total No of                      | No of                               | Balance                               |
| MAY      | JJM<br>Connection                | connection<br>routed in e-          | connection to<br>be routed            |
|          | 88,383                           | 88,312                              | 71                                    |
|          | Total No of                      | No of                               | Balance                               |
|          | JJM                              | connection                          | connection to                         |
| JUNE     | Connection                       | routed in e-                        | be routed                             |
|          | 89,260                           | 89,174                              | 86                                    |
|          | Total No. of                     | No of                               | Delener                               |
| JULY     | Total No of<br>JJM               | connection                          | Balance<br>connection                 |
|          | Connection                       | routed in e-                        | to be routed                          |
|          | 90,170                           | 90,110                              | 60                                    |
|          |                                  |                                     |                                       |