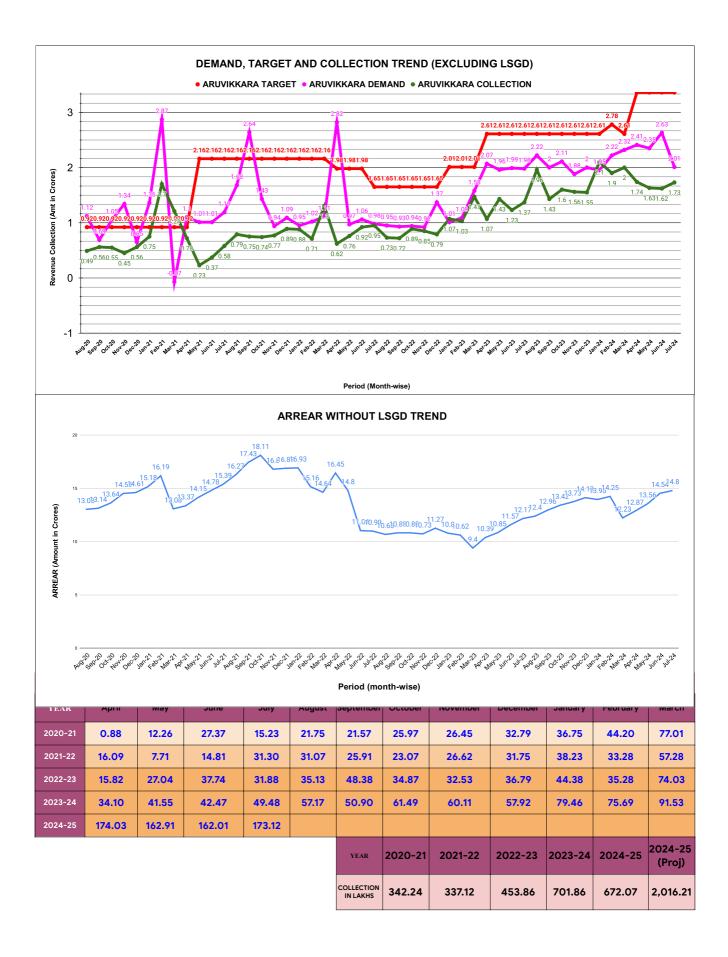

|         | <b>CONNECTION OF LAST 52 MONTHS</b> |          |          |          |          |           |          |          |          |          |          |          |
|---------|-------------------------------------|----------|----------|----------|----------|-----------|----------|----------|----------|----------|----------|----------|
| YEAR    | April                               | Мау      | June     | July     | August   | September | October  | November | December | January  | February | March    |
| 2020-21 | 22,135                              | 22,274   | 22,373   | 22,493   | 22,532   | 22,591    | 22,705   | 29,224   | 30,989   | 33,006   | 35,344   | 38,069   |
| 2021-22 | 39,358                              | 39,855   | 40,762   | 41,760   | 43,138   | 44,267    | 45,281   | 46,163   | 47,073   | 47,802   | 48,382   | 49,123   |
| 2022-23 | 49,299                              | 49,951   | 51,130   | 51,985   | 52,931   | 53,519    | 54,302   | 54,882   | 49,774   | 51,782   | 52,720   | 53,858   |
| 2023-24 | 1,20,759                            | 1,22,937 | 1,24,799 | 1,26,736 | 1,26,494 | 1,27,137  | 1,28,830 | 1,28,800 | 1,31,043 | 1,32,924 | 1,33,416 | 1,32,726 |
| 2024-25 | 1,31,380                            | 1,30,112 | 1,29,748 | 1,28,865 |          |           |          |          |          |          |          |          |