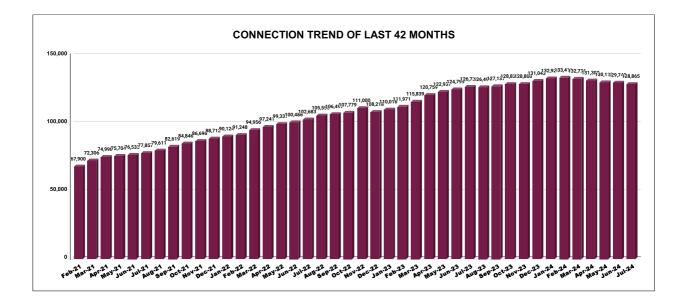

|         | <b>CONNECTION OF LAST 52 MONTHS</b> |          |          |          |          |           |          |          |          |          |          |          |
|---------|-------------------------------------|----------|----------|----------|----------|-----------|----------|----------|----------|----------|----------|----------|
| YEAR    | April                               | Мау      | June     | July     | August   | September | October  | November | December | January  | February | March    |
| 2020-21 | 22,135                              | 22,274   | 22,373   | 22,493   | 22,532   | 22,591    | 22,705   | 29,224   | 30,989   | 33,006   | 35,344   | 38,069   |
| 2021-22 | 39,358                              | 39,855   | 40,762   | 41,760   | 43,138   | 44,267    | 45,281   | 46,163   | 47,073   | 47,802   | 48,382   | 49,123   |
| 2022-23 | 49,299                              | 49,951   | 51,130   | 51,985   | 52,931   | 53,519    | 54,302   | 54,882   | 49,774   | 51,782   | 52,720   | 53,858   |
| 2023-24 | 1,20,759                            | 1,22,937 | 1,24,799 | 1,26,736 | 1,26,494 | 1,27,137  | 1,28,830 | 1,28,800 | 1,31,043 | 1,32,924 | 1,33,416 | 1,32,726 |
| 2024-25 | 1,31,380                            | 1,30,112 | 1,29,748 | 1,28,865 |          |           |          |          |          |          |          |          |