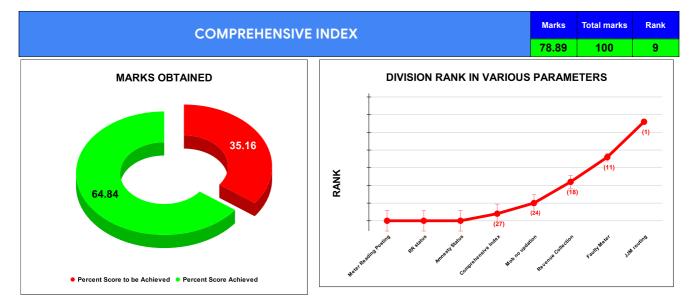

BPL CONNECTIONS
TOTAL LIVE CONNECTIONS

|                                | Marks | Total marks | Rank |
|--------------------------------|-------|-------------|------|
| COMPREHENSIVE INDEX            | 78.89 | 100         | 9    |
| REVENUE COLLECTION ACHIEVEMENT | 14.43 | 25          | 20   |
| METER READING POSTING          | 14.86 | 16          | 24   |
| FAULTY METER REPLACEMENT       | 12.36 | 20          | 22   |
| MOBILE NO UPDATION             | 10.00 | 10          | 15   |
| REVENUE RECOVERY STATUS        | 8.00  | 8           | 1    |
| JAL JEEVAN MISSION ROUTING     | 9.99  | 10          | 19   |
| AMNESTY                        | 9.24  | 11          | 7    |