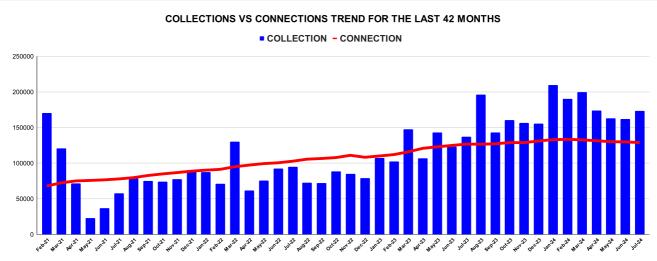

|         | <b>CONNECTION OF LAST 52 MONTHS</b> |          |          |          |          |           |          |          |          |          |          |          |
|---------|-------------------------------------|----------|----------|----------|----------|-----------|----------|----------|----------|----------|----------|----------|
| YEAR    | April                               | Мау      | June     | July     | August   | September | October  | November | December | January  | February | March    |
| 2020-21 | 22,135                              | 22,274   | 22,373   | 22,493   | 22,532   | 22,591    | 22,705   | 29,224   | 30,989   | 33,006   | 35,344   | 38,069   |
| 2021-22 | 39,358                              | 39,855   | 40,762   | 41,760   | 43,138   | 44,267    | 45,281   | 46,163   | 47,073   | 47,802   | 48,382   | 49,123   |
| 2022-23 | 49,299                              | 49,951   | 51,130   | 51,985   | 52,931   | 53,519    | 54,302   | 54,882   | 49,774   | 51,782   | 52,720   | 53,858   |
| 2023-24 | 1,20,759                            | 1,22,937 | 1,24,799 | 1,26,736 | 1,26,494 | 1,27,137  | 1,28,830 | 1,28,800 | 1,31,043 | 1,32,924 | 1,33,416 | 1,32,726 |
| 2024-25 | 1,31,380                            | 1,30,112 | 1,29,748 | 1,28,865 |          |           |          |          |          |          |          |          |