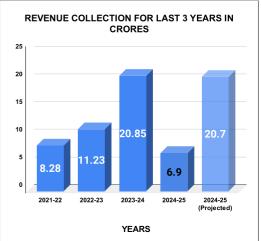

|         | CONNECTION OF LAST 52 MONTHS |          |          |          |          |           |          |          |          |          |          |          |
|---------|------------------------------|----------|----------|----------|----------|-----------|----------|----------|----------|----------|----------|----------|
| YEAR    | April                        | May      | June     | July     | August   | September | October  | November | December | January  | February | March    |
| 2020-21 | 22,135                       | 22,274   | 22,373   | 22,493   | 22,532   | 22,591    | 22,705   | 29,224   | 30,989   | 33,006   | 35,344   | 38,069   |
| 2021-22 | 39,358                       | 39,855   | 40,762   | 41,760   | 43,138   | 44,267    | 45,281   | 46,163   | 47,073   | 47,802   | 48,382   | 49,123   |
| 2022-23 | 49,299                       | 49,951   | 51,130   | 51,985   | 52,931   | 53,519    | 54,302   | 54,882   | 49,774   | 51,782   | 52,720   | 53,858   |
| 2023-24 | 1,66,084                     | 1,67,259 | 1,68,776 | 1,69,682 | 1,70,644 | 1,71,971  | 1,73,329 | 1,73,924 | 1,74,178 | 1,75,864 | 1,76,634 | 1,77,185 |
| 2024-25 | 1,71,679                     | 1,72,337 | 1,73,062 | 1,73,249 |          |           |          |          |          |          |          |          |