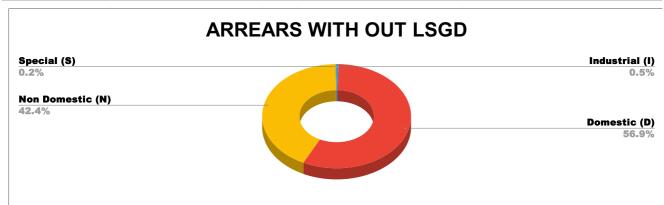

| DOMESTIC     | NON DOMESTIC | INDUSTRIAL | SPECIAL  | BULK<br>SUPPLY | Panchayath WC-Street<br>Taps | Muncipality<br>WC -Street Taps | Corporation WC -<br>Street Taps |
|--------------|--------------|------------|----------|----------------|------------------------------|--------------------------------|---------------------------------|
| 11,36,86,265 | 8,47,67,534  | 9,04,726   | 4,21,897 | 9,138          | 15,17,11,955                 | 16,55,70,735                   | 0                               |