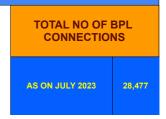

## **BPL DATA**

## BPL CONNECTIONS AS % OF TOTAL LIVE CONNECTIONS

BPL CONNECTIONS TOTAL LIVE CONNECTIONS

| COMPREHENSIVE INDEX | Marks | Total marks | Rank |
|---------------------|-------|-------------|------|
|                     | 54.97 | 100         | 29   |