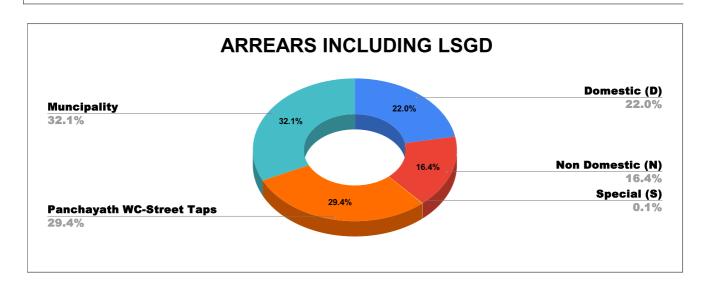

| DOMESTIC     | NON DOMESTIC | INDUSTRIAL | SPECIAL  | BULK<br>SUPPLY | Panchayath WC-Street<br>Taps | Muncipality<br>WC -Street Taps | Corporation WC -<br>Street Taps |
|--------------|--------------|------------|----------|----------------|------------------------------|--------------------------------|---------------------------------|
| 11,36,86,265 | 8,47,67,534  | 9,04,726   | 4,21,897 | 9,138          | 15,17,11,955                 | 16,55,70,735                   | 0                               |