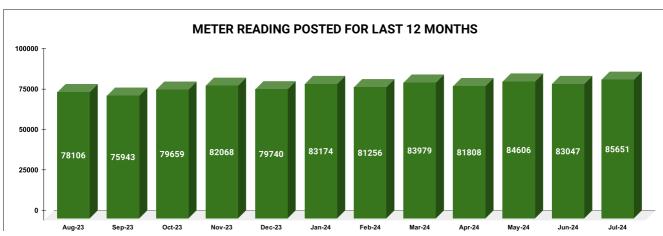

| METER READING POSTING | Marks | Total marks | Rank |
|-----------------------|-------|-------------|------|
| METER READING FOOTING | 16.00 | 16          | 9    |

| Total No. of Live connection on February | Total No. of readings posted on February       | Total Readings of<br>February against 50%<br>Total Live Connections of<br>February 24 |
|------------------------------------------|------------------------------------------------|---------------------------------------------------------------------------------------|
| 170,065                                  | 81,256                                         | 95.56%                                                                                |
| Total No. of Live<br>connection on April | Total No. of<br>readings<br>posted on<br>April | Total Readings of April<br>against 50% Total Live<br>Connections of April 24          |
| 171,679                                  | 81,808                                         | 95.30%                                                                                |
| Total No. of Live<br>connection on June  | Total No. of<br>readings<br>posted on<br>June  | Total Readings of June<br>against 50% Total Live<br>Connections of June 24            |
| 173,062                                  | 83,047                                         | 95.97%                                                                                |

| Total No. of Live connection on March | Total No. of readings posted on March         | Total Readings of March<br>against 50% Total Live<br>Connections of March 24 |
|---------------------------------------|-----------------------------------------------|------------------------------------------------------------------------------|
| 171,016                               | 83,979                                        | 98.21%                                                                       |
| Total No. of Live connection on May   | Total No. of<br>readings<br>posted on<br>May  | Total Readings of May<br>against 50% Total Live<br>Connections of May 24     |
| 172,337                               | 84,606                                        | 98.19%                                                                       |
| Total No. of Live connection on July  | Total No. of<br>readings<br>posted on<br>July | Total Readings of July<br>against 50% Total Live<br>Connections of July 24   |
| 173,249                               | 85,651                                        | 98.88%                                                                       |