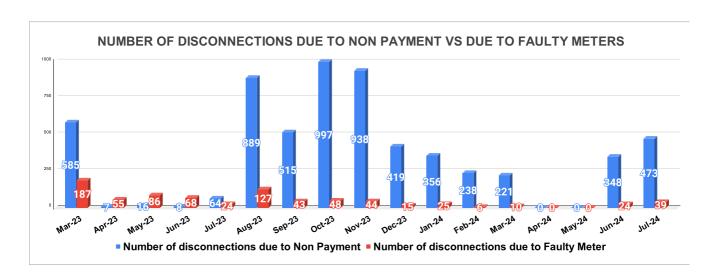

Marks Total marks Rank

| DISCONNECTION STATUS     |       |     |      |      |        | Marks     | Total marks | Rank     |          |         |          |       |
|--------------------------|-------|-----|------|------|--------|-----------|-------------|----------|----------|---------|----------|-------|
|                          |       |     |      |      |        |           |             | -        | -        | -       |          |       |
| DISCONNECTI<br>ONS       | APRIL | MAY | JUNE | JULY | AUGUST | SEPTEMBER | OCTOBER     | NOVEMBER | DECEMBER | JANUARY | FEBRUARY | MARCH |
| DUE TO NON<br>PAYMENT () | 7     | 16  | 8    | 64   | 889    | 515       | 997         | 938      | 419      | 356     | 238      | 221   |
| DUE TO FAULTY<br>METER)  | 55    | 86  | 68   | 24   | 127    | 43        | 48          | 44       | 15       | 25      | 6        | 10    |
| DUE TO NON<br>PAYMENT()  | 0     | 0   | 348  | 473  |        |           |             |          |          |         |          |       |
| DUE TO FAULTY<br>METER() | 0     | 0   | 24   | 39   |        |           |             |          |          |         |          |       |