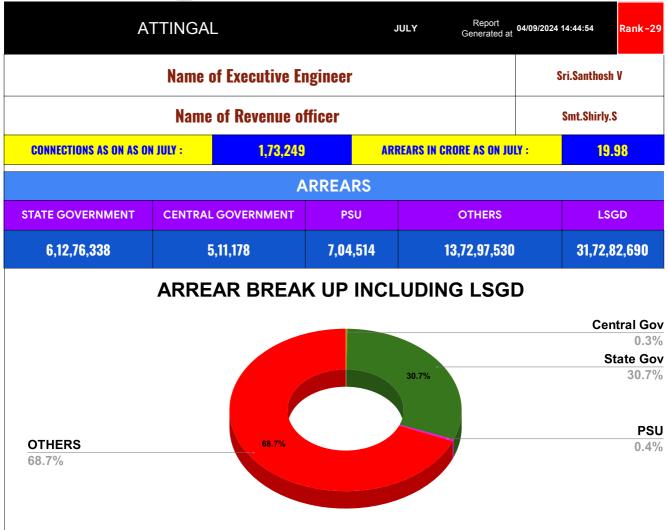

| DOMESTIC     | NON DOMESTIC | INDUSTRIAL | SPECIAL  | BULK<br>SUPPLY | Panchayath WC-Street<br>Taps | Muncipality<br>WC -Street Taps | Corporation WC -<br>Street Taps |
|--------------|--------------|------------|----------|----------------|------------------------------|--------------------------------|---------------------------------|
| 11,36,86,265 | 8,47,67,534  | 9,04,726   | 4,21,897 | 9,138          | 15,17,11,955                 | 16,55,70,735                   | 0                               |