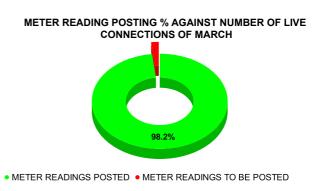

| Total No. of Live connection on March | Total No. of readings posted on March         | Total Readings of March<br>against 50% Total Live<br>Connections of March 24 |
|---------------------------------------|-----------------------------------------------|------------------------------------------------------------------------------|
| 171,016                               | 83,979                                        | 98.21%                                                                       |
| Total No. of Live connection on May   | Total No. of<br>readings<br>posted on<br>May  | Total Readings of May<br>against 50% Total Live<br>Connections of May 24     |
| 172,337                               | 84,606                                        | 98.19%                                                                       |
| Total No. of Live connection on July  | Total No. of<br>readings<br>posted on<br>July | Total Readings of July<br>against 50% Total Live<br>Connections of July 24   |
| 173,249                               | 85,651                                        | 98.88%                                                                       |