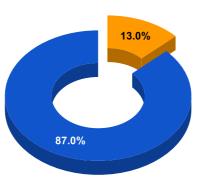

## BPL CONNECTIONS AS % OF TOTAL LIVE CONNECTIONS

BPL CONNECTIONS TOTAL LIVE CONNECTIONS

| COMPREHENSIVE INDEX | Marks | Total marks | Rank |
|---------------------|-------|-------------|------|
|                     | 54.97 | 100         | 29   |