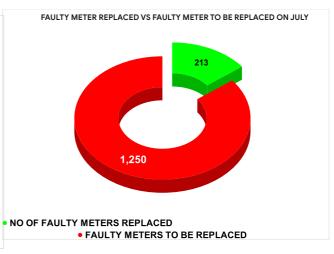

|          |                           | 11.74         | 20                                      | 26    |
|----------|---------------------------|---------------|-----------------------------------------|-------|
| монтн    | Total No.of Faulty meters | Number of rep | Number of<br>Faulty<br>meter<br>pending |       |
| FEBRUARY | 1,345                     | 2             | 47                                      | 1,098 |
| MARCH    | 1,362                     | 2             | 46                                      | 1,116 |
| APRIL    | 1,498                     | 221           |                                         | 1,277 |
| MAY      | 1,522                     | 1             | 82                                      | 1,340 |
| JUNE     | 1,473                     | 1             | 82                                      | 1,291 |
| JULY     | 1,463                     | 2             | 13                                      | 1,250 |