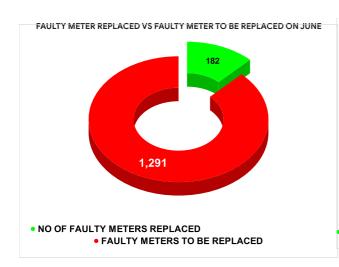

|          |                           | 11.74         | 20                                      | 26    |
|----------|---------------------------|---------------|-----------------------------------------|-------|
| монтн    | Total No.of Faulty meters | Number of rep | Number of<br>Faulty<br>meter<br>pending |       |
| FEBRUARY | 1,345                     | 2             | 47                                      | 1,098 |
| MARCH    | 1,362                     | 2             | 46                                      | 1,116 |
| APRIL    | 1,498                     | 221           |                                         | 1,277 |
| MAY      | 1,522                     | 1             | 82                                      | 1,340 |
| JUNE     | 1,473                     | 1             | 82                                      | 1,291 |
| JULY     | 1,463                     | 2             | 13                                      | 1,250 |