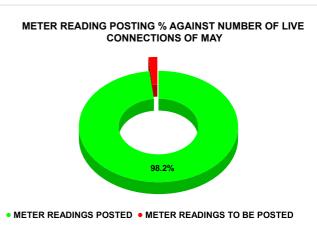

| Total No. of Live connection on March | Total No. of readings posted on March         | Total Readings of March<br>against 50% Total Live<br>Connections of March 24 |
|---------------------------------------|-----------------------------------------------|------------------------------------------------------------------------------|
| 171,016                               | 83,979                                        | 98.21%                                                                       |
| Total No. of Live connection on May   | Total No. of<br>readings<br>posted on<br>May  | Total Readings of May<br>against 50% Total Live<br>Connections of May 24     |
| 172,337                               | 84,606                                        | 98.19%                                                                       |
| Total No. of Live connection on July  | Total No. of<br>readings<br>posted on<br>July | Total Readings of July<br>against 50% Total Live<br>Connections of July 24   |
| 173,249                               | 85,651                                        | 98.88%                                                                       |