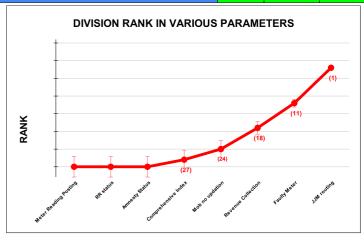

|                                | Marks | Total marks | Rank |
|--------------------------------|-------|-------------|------|
| COMPREHENSIVE INDEX            | 54.97 | 100         | 29   |
| REVENUE COLLECTION ACHIEVEMENT | 13.01 | 25          | 24   |
| METER READING POSTING          | 16.00 | 16          | 9    |
| FAULTY METER REPLACEMENT       | 11.74 | 20          | 26   |
| MOBILE NO UPDATION             | 7.80  | 10          | 27   |
| REVENUE RECOVERY STATUS        | 1.08  | 8           | 16   |
| JAL JEEVAN MISSION ROUTING     | -     | 10          | 28   |
| AMNESTY                        | 5.33  | 11          | 25   |