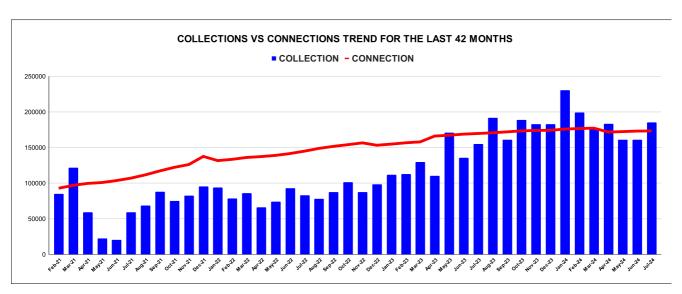

## Marks Total marks Rank **REVENUE COLLECTION ACHIEVEMENT** 13.01 25.00 24 SECTION RANKING **JUNE JULY** Collection For the Month Collection For the Month Opening Balance Opening Balance % Collection SECTION NAME % Collection SECTION NAME Rank Demand Rank Demand Varkala Section 31942702 1 30244138 7439736 1 Varkala Section 7483396 5694009 15.11% 5860836 14.87% Attingal Section Attingal Section 2 158913066 16197934 10253721 5.86% 2 164653079 14252020 12471585 6.97%