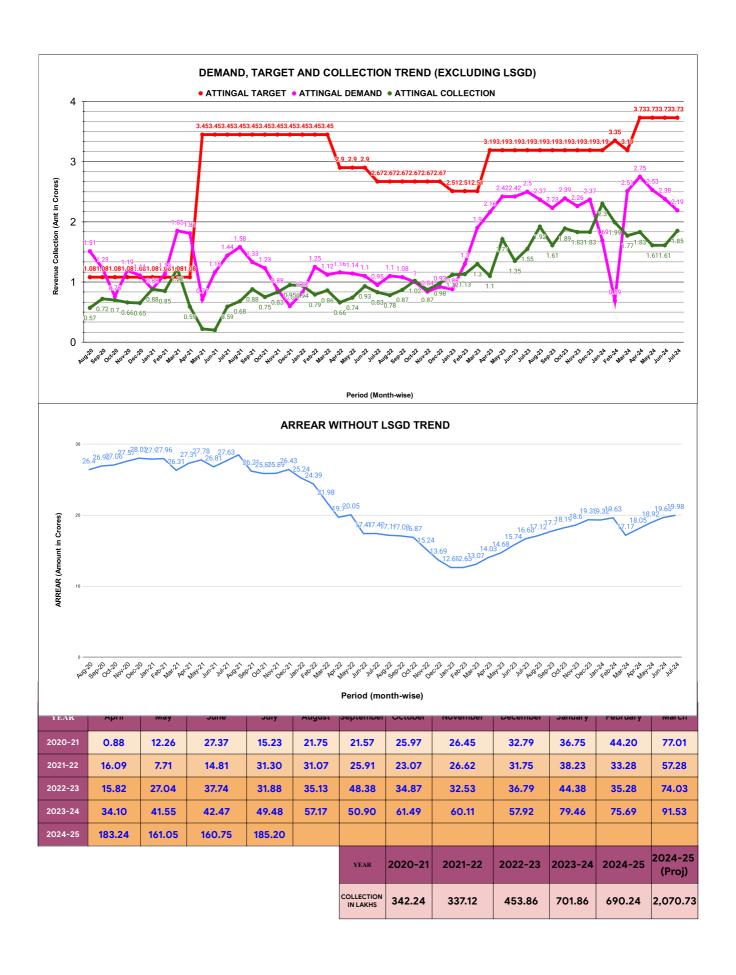

|         | CONNECTION OF LAST 52 MONTHS |          |          |          |          |           |          |          |          |          |          |          |
|---------|------------------------------|----------|----------|----------|----------|-----------|----------|----------|----------|----------|----------|----------|
| YEAR    | April                        | May      | June     | July     | August   | September | October  | November | December | January  | February | March    |
| 2020-21 | 22,135                       | 22,274   | 22,373   | 22,493   | 22,532   | 22,591    | 22,705   | 29,224   | 30,989   | 33,006   | 35,344   | 38,069   |
| 2021-22 | 39,358                       | 39,855   | 40,762   | 41,760   | 43,138   | 44,267    | 45,281   | 46,163   | 47,073   | 47,802   | 48,382   | 49,123   |
| 2022-23 | 49,299                       | 49,951   | 51,130   | 51,985   | 52,931   | 53,519    | 54,302   | 54,882   | 49,774   | 51,782   | 52,720   | 53,858   |
| 2023-24 | 1,66,084                     | 1,67,259 | 1,68,776 | 1,69,682 | 1,70,644 | 1,71,971  | 1,73,329 | 1,73,924 | 1,74,178 | 1,75,864 | 1,76,634 | 1,77,185 |
| 2024-25 | 1,71,679                     | 1,72,337 | 1,73,062 | 1,73,249 |          |           |          |          |          |          |          |          |