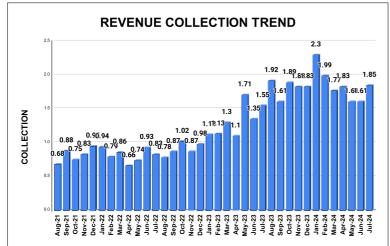

|         | CONNECTION OF LAST 52 MONTHS |          |          |          |          |           |          |          |          |          |          |          |
|---------|------------------------------|----------|----------|----------|----------|-----------|----------|----------|----------|----------|----------|----------|
| YEAR    | April                        | May      | June     | July     | August   | September | October  | November | December | January  | February | March    |
| 2020-21 | 22,135                       | 22,274   | 22,373   | 22,493   | 22,532   | 22,591    | 22,705   | 29,224   | 30,989   | 33,006   | 35,344   | 38,069   |
| 2021-22 | 39,358                       | 39,855   | 40,762   | 41,760   | 43,138   | 44,267    | 45,281   | 46,163   | 47,073   | 47,802   | 48,382   | 49,123   |
| 2022-23 | 49,299                       | 49,951   | 51,130   | 51,985   | 52,931   | 53,519    | 54,302   | 54,882   | 49,774   | 51,782   | 52,720   | 53,858   |
| 2023-24 | 1,66,084                     | 1,67,259 | 1,68,776 | 1,69,682 | 1,70,644 | 1,71,971  | 1,73,329 | 1,73,924 | 1,74,178 | 1,75,864 | 1,76,634 | 1,77,185 |
| 2024-25 | 1,71,679                     | 1,72,337 | 1,73,062 | 1,73,249 |          |           |          |          |          |          |          |          |