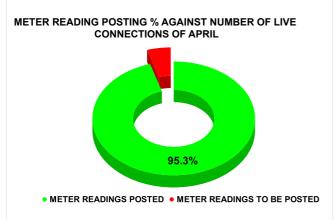

| METER READING POSTING | Marks | Total marks | Rank |
|-----------------------|-------|-------------|------|
| METER READING FOOTING | 16.00 | 16          | 9    |

| Total No. of Live connection on February | Total No. of readings posted on February       | Total Readings of<br>February against 50%<br>Total Live Connections of<br>February 24 |
|------------------------------------------|------------------------------------------------|---------------------------------------------------------------------------------------|
| 170,065                                  | 81,256                                         | 95.56%                                                                                |
| Total No. of Live<br>connection on April | Total No. of<br>readings<br>posted on<br>April | Total Readings of April<br>against 50% Total Live<br>Connections of April 24          |
| 171,679                                  | 81,808                                         | 95.30%                                                                                |
| Total No. of Live<br>connection on June  | Total No. of<br>readings<br>posted on<br>June  | Total Readings of June<br>against 50% Total Live<br>Connections of June 24            |
| 173,062                                  | 83,047                                         | 95.97%                                                                                |