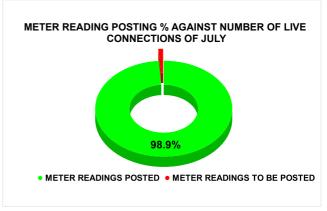

| Total No. of Live connection on March | Total No. of readings posted on March         | Total Readings of March<br>against 50% Total Live<br>Connections of March 24 |
|---------------------------------------|-----------------------------------------------|------------------------------------------------------------------------------|
| 171,016                               | 83,979                                        | 98.21%                                                                       |
| Total No. of Live connection on May   | Total No. of<br>readings<br>posted on<br>May  | Total Readings of May<br>against 50% Total Live<br>Connections of May 24     |
| 172,337                               | 84,606                                        | 98.19%                                                                       |
| Total No. of Live connection on July  | Total No. of<br>readings<br>posted on<br>July | Total Readings of July<br>against 50% Total Live<br>Connections of July 24   |
| 173,249                               | 85,651                                        | 98.88%                                                                       |