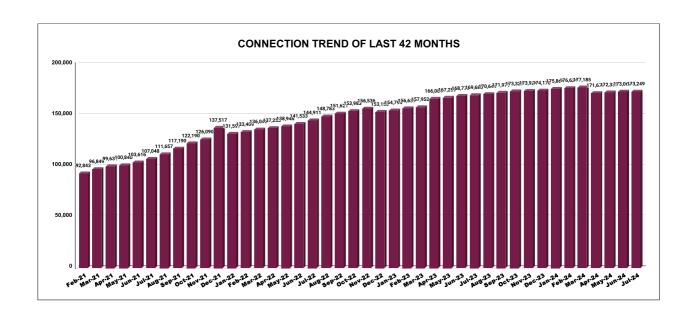

|         | CONNECTION OF LAST 52 MONTHS |          |          |          |          |           |          |          |          |          |          |          |
|---------|------------------------------|----------|----------|----------|----------|-----------|----------|----------|----------|----------|----------|----------|
| YEAR    | April                        | May      | June     | July     | August   | September | October  | November | December | January  | February | March    |
| 2020-21 | 22,135                       | 22,274   | 22,373   | 22,493   | 22,532   | 22,591    | 22,705   | 29,224   | 30,989   | 33,006   | 35,344   | 38,069   |
| 2021-22 | 39,358                       | 39,855   | 40,762   | 41,760   | 43,138   | 44,267    | 45,281   | 46,163   | 47,073   | 47,802   | 48,382   | 49,123   |
| 2022-23 | 49,299                       | 49,951   | 51,130   | 51,985   | 52,931   | 53,519    | 54,302   | 54,882   | 49,774   | 51,782   | 52,720   | 53,858   |
| 2023-24 | 1,66,084                     | 1,67,259 | 1,68,776 | 1,69,682 | 1,70,644 | 1,71,971  | 1,73,329 | 1,73,924 | 1,74,178 | 1,75,864 | 1,76,634 | 1,77,185 |
| 2024-25 | 1,71,679                     | 1,72,337 | 1,73,062 | 1,73,249 |          |           |          |          |          |          |          |          |