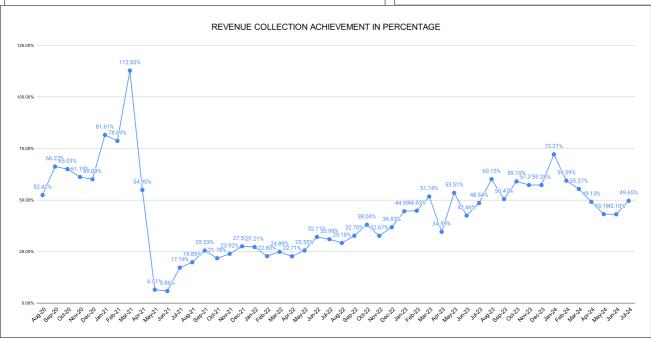

|                                | Marks | Total marks | Rank |
|--------------------------------|-------|-------------|------|
| COMPREHENSIVE INDEX            | 54.97 | 100         | 29   |
| REVENUE COLLECTION ACHIEVEMENT | 13.01 | 25          | 24   |
| METER READING POSTING          | 16.00 | 16          | 9    |
| FAULTY METER REPLACEMENT       | 11.74 | 20          | 26   |
| MOBILE NO UPDATION             | 7.80  | 10          | 27   |
| REVENUE RECOVERY STATUS        | 1.08  | 8           | 16   |
| JAL JEEVAN MISSION ROUTING     | -     | 10          | 28   |
| AMNESTY                        | 5.33  | 11          | 25   |

## Marks Total marks Rank **REVENUE COLLECTION ACHIEVEMENT** 13.01 25.00 24 SECTION RANKING **JUNE JULY** Collection For the Month Collection For the Month Opening Balance Opening Balance % Collection SECTION NAME % Collection SECTION NAME Rank Demand Rank Demand Varkala Section 31942702 1 30244138 7439736 1 Varkala Section 7483396 5694009 15.11% 5860836 14.87% Attingal Section Attingal Section 2 158913066 16197934 10253721 5.86% 2 164653079 14252020 12471585 6.97%