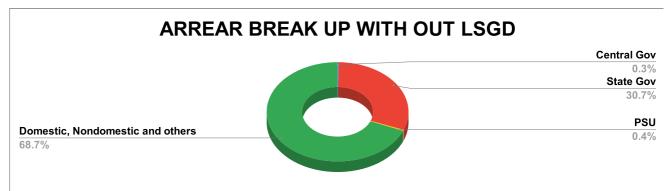

| DOMESTIC     | NON DOMESTIC | INDUSTRIAL | SPECIAL  | BULK<br>SUPPLY | Panchayath WC-Street<br>Taps | Muncipality<br>WC -Street Taps | Corporation WC -<br>Street Taps |
|--------------|--------------|------------|----------|----------------|------------------------------|--------------------------------|---------------------------------|
| 11,36,86,265 | 8,47,67,534  | 9,04,726   | 4,21,897 | 9,138          | 15,17,11,955                 | 16,55,70,735                   | 0                               |