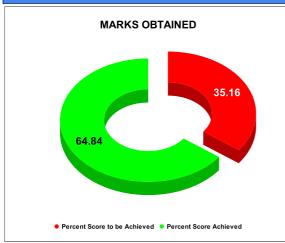

## BPL CONNECTIONS AS % OF TOTAL LIVE CONNECTIONS

BPL CONNECTIONS TOTAL LIVE CONNECTIONS

| COMPREHENSIVE INDEX | Marks | Total marks | Rank |
|---------------------|-------|-------------|------|
|                     | 54.97 | 100         | 29   |

|                                | Marks | Total marks | Rank |
|--------------------------------|-------|-------------|------|
| COMPREHENSIVE INDEX            | 54.97 | 100         | 29   |
| REVENUE COLLECTION ACHIEVEMENT | 13.01 | 25          | 24   |
| METER READING POSTING          | 16.00 | 16          | 9    |
| FAULTY METER REPLACEMENT       | 11.74 | 20          | 26   |
| MOBILE NO UPDATION             | 7.80  | 10          | 27   |
| REVENUE RECOVERY STATUS        | 1.08  | 8           | 16   |
| JAL JEEVAN MISSION ROUTING     | -     | 10          | 28   |
| AMNESTY                        | 5.33  | 11          | 25   |