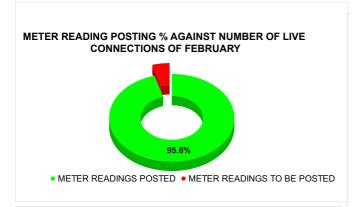

| METER READING POSTING | Marks | Total marks | Rank |
|-----------------------|-------|-------------|------|
| METER READING FOOTING | 16.00 | 16          | 9    |

| Total No. of Live connection on February | Total No. of readings posted on February       | Total Readings of<br>February against 50%<br>Total Live Connections of<br>February 24 |
|------------------------------------------|------------------------------------------------|---------------------------------------------------------------------------------------|
| 170,065                                  | 81,256                                         | 95.56%                                                                                |
| Total No. of Live<br>connection on April | Total No. of<br>readings<br>posted on<br>April | Total Readings of April<br>against 50% Total Live<br>Connections of April 24          |
| 171,679                                  | 81,808                                         | 95.30%                                                                                |
| Total No. of Live<br>connection on June  | Total No. of<br>readings<br>posted on<br>June  | Total Readings of June<br>against 50% Total Live<br>Connections of June 24            |
| 173,062                                  | 83,047                                         | 95.97%                                                                                |