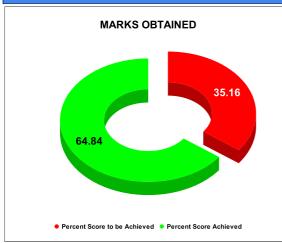

|                                | Marks | Total marks | Rank |
|--------------------------------|-------|-------------|------|
| COMPREHENSIVE INDEX            | 73.45 | 100         | 18   |
| REVENUE COLLECTION ACHIEVEMENT | 19.79 | 25          | 3    |
| METER READING POSTING          | 15.88 | 16          | 14   |
| FAULTY METER REPLACEMENT       | 11.82 | 20          | 25   |
| MOBILE NO UPDATION             | 10.00 | 10          | 1    |
| REVENUE RECOVERY STATUS        | 0.52  | 8           | 24   |
| JAL JEEVAN MISSION ROUTING     | 10.00 | 10          | 16   |
| AMNESTY                        | 5.44  | 11          | 24   |