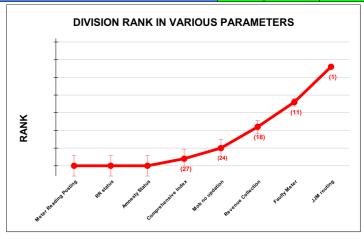

|                                | Marks | Total marks | Rank |
|--------------------------------|-------|-------------|------|
| COMPREHENSIVE INDEX            | 73.45 | 100         | 18   |
| REVENUE COLLECTION ACHIEVEMENT | 19.79 | 25          | 3    |
| METER READING POSTING          | 15.88 | 16          | 14   |
| FAULTY METER REPLACEMENT       | 11.82 | 20          | 25   |
| MOBILE NO UPDATION             | 10.00 | 10          | 1    |
| REVENUE RECOVERY STATUS        | 0.52  | 8           | 24   |
| JAL JEEVAN MISSION ROUTING     | 10.00 | 10          | 16   |
| AMNESTY                        | 5.44  | 11          | 24   |