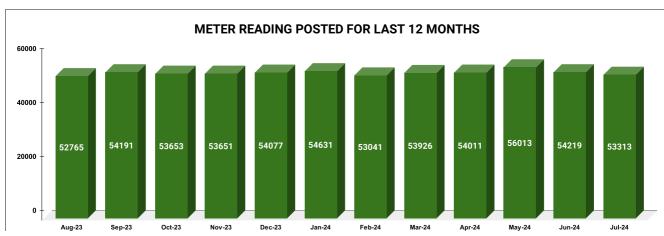

| METER READING POSTING | Marks | Total marks | Rank |
|-----------------------|-------|-------------|------|
| METER READING FOOTING | 15.88 | 16          | 14   |

| Total No. of Live connection on February | Total No. of readings posted on February       | Total Readings of<br>February against 50%<br>Total Live Connections of<br>February 24 |
|------------------------------------------|------------------------------------------------|---------------------------------------------------------------------------------------|
| 108,605                                  | 53,041                                         | 97.68%                                                                                |
| Total No. of Live<br>connection on April | Total No. of<br>readings<br>posted on<br>April | Total Readings of April<br>against 50% Total Live<br>Connections of April 24          |
| 108,726                                  | 54,011                                         | 99.35%                                                                                |
| Total No. of Live<br>connection on June  | Total No. of<br>readings<br>posted on<br>June  | Total Readings of June<br>against 50% Total Live<br>Connections of June 24            |
| 108,154                                  | 54,219                                         | 100.26%                                                                               |

| Total No. of Live connection on March  | Total No. of readings posted on March         | Total Readings of March<br>against 50% Total Live<br>Connections of March 24 |
|----------------------------------------|-----------------------------------------------|------------------------------------------------------------------------------|
| 108,434                                | 53,926                                        | 99.46%                                                                       |
| Total No. of Live connection<br>on May | Total No. of<br>readings<br>posted on<br>May  | Total Readings of May<br>against 50% Total Live<br>Connections of May 24     |
| 108,402                                | 56,013                                        | 103.34%                                                                      |
| Total No. of Live connection on July   | Total No. of<br>readings<br>posted on<br>July | Total Readings of July<br>against 50% Total Live<br>Connections of July 24   |
| 107,768                                | 53,313                                        | 98.94%                                                                       |