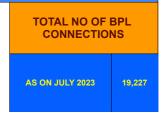

## **BPL DATA**

#### BPL CONNECTIONS AS % OF TOTAL LIVE CONNECTIONS

BPL CONNECTIONS TOTAL LIVE CONNECTIONS

| COMPREHENSIVE INDEX | Marks | Total marks | Rank |
|---------------------|-------|-------------|------|
|                     | 73.45 | 100         | 18   |