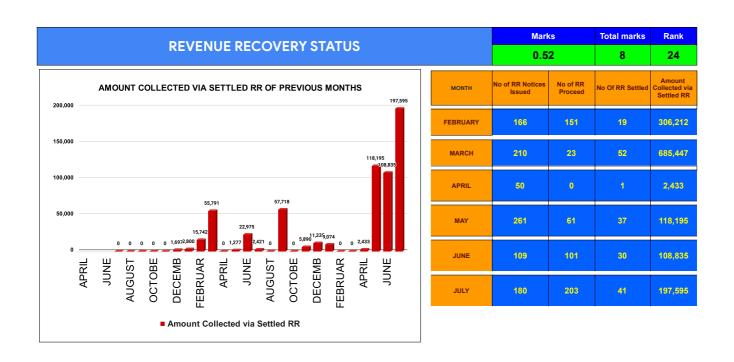

|                                | Marks | Total marks | Rank |
|--------------------------------|-------|-------------|------|
| COMPREHENSIVE INDEX            | 73.45 | 100         | 18   |
| REVENUE COLLECTION ACHIEVEMENT | 19.79 | 25          | 3    |
| METER READING POSTING          | 15.88 | 16          | 14   |
| FAULTY METER REPLACEMENT       | 11.82 | 20          | 25   |
| MOBILE NO UPDATION             | 10.00 | 10          | 1    |
| REVENUE RECOVERY STATUS        | 0.52  | 8           | 24   |
| JAL JEEVAN MISSION ROUTING     | 10.00 | 10          | 16   |
| AMNESTY                        | 5.44  | 11          | 24   |