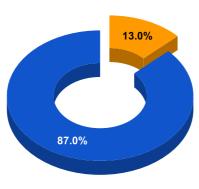

## **BPL DATA**

#### BPL CONNECTIONS AS % OF TOTAL LIVE CONNECTIONS

BPL CONNECTIONS TOTAL LIVE CONNECTIONS

| COMPREHENSIVE INDEX | Marks | Total marks | Rank |
|---------------------|-------|-------------|------|
|                     | 73.45 | 100         | 18   |