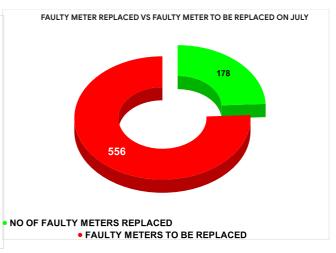

#### **FAULTY METER**

|          |                           | 11.82 20                        |    | 25                                      |
|----------|---------------------------|---------------------------------|----|-----------------------------------------|
| MONTH    | Total No.of Faulty meters | Number of Faulty meter replaced |    | Number of<br>Faulty<br>meter<br>pending |
| FEBRUARY | 762                       | 229                             |    | 533                                     |
| MARCH    | 753                       | 141                             |    | 612                                     |
| APRIL    | 868                       | !                               | 98 | 770                                     |
| MAY      | 849                       | 2                               | 15 | 634                                     |
| JUNE     | 754                       | 2                               | 37 | 517                                     |
| JULY     | 734                       | 1                               | 78 | 556                                     |