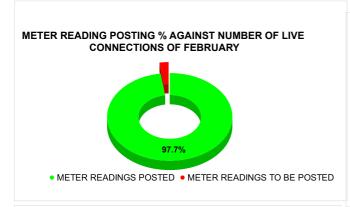

| METER READING POSTING | Marks | Total marks | Rank |
|-----------------------|-------|-------------|------|
| METER READING FOOTING | 15.88 | 16          | 14   |

| Total No. of Live connection on February | Total No. of readings posted on February       | Total Readings of<br>February against 50%<br>Total Live Connections of<br>February 24 |
|------------------------------------------|------------------------------------------------|---------------------------------------------------------------------------------------|
| 108,605                                  | 53,041                                         | 97.68%                                                                                |
| Total No. of Live<br>connection on April | Total No. of<br>readings<br>posted on<br>April | Total Readings of April<br>against 50% Total Live<br>Connections of April 24          |
| 108,726                                  | 54,011                                         | 99.35%                                                                                |
| Total No. of Live<br>connection on June  | Total No. of<br>readings<br>posted on<br>June  | Total Readings of June<br>against 50% Total Live<br>Connections of June 24            |
| 108,154                                  | 54,219                                         | 100.26%                                                                               |