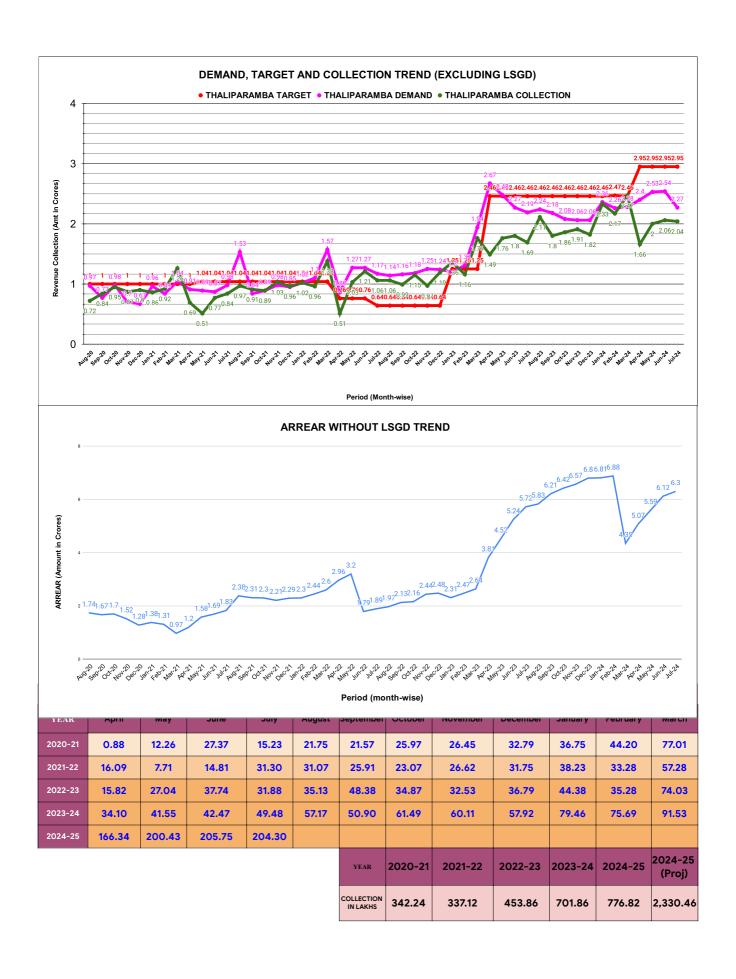

| Opening<br>Balance | Demand     | Collection<br>For the<br>Month | %<br>Collection |  |  |  |  |  |  |
| 1    | Payyanur Sub<br>Dn.    | 22,794,342         | 11,402,413 | 11,015,610                     | 32.21%          |  |  |  |  |  |  |
| 2    | Taliparamba<br>Sub Dn. | 31,835,096         | 9,744,993  | 8,246,496                      | 19.83%          |  |  |  |  |  |  |
| 3    | Irikkur Sub Dn.        | 6,563,589          | 1,503,645  | 1,168,233                      | 14.48%          |  |  |  |  |  |  |
|      |                        |                    |            |                                |                 |  |  |  |  |  |  |
|      |                        |                    |            |                                |                 |  |  |  |  |  |  |











|         | CONNECTION OF LAST 52 MONTHS |          |          |          |          |           |          |          |          |          |          |          |
|---------|------------------------------|----------|----------|----------|----------|-----------|----------|----------|----------|----------|----------|----------|
| YEAR    | April                        | May      | June     | July     | August   | September | October  | November | December | January  | February | March    |
| 2020-21 | 22,135                       | 22,274   | 22,373   | 22,493   | 22,532   | 22,591    | 22,705   | 29,224   | 30,989   | 33,006   | 35,344   | 38,069   |
| 2021-22 | 39,358                       | 39,855   | 40,762   | 41,760   | 43,138   | 44,267    | 45,281   | 46,163   | 47,073