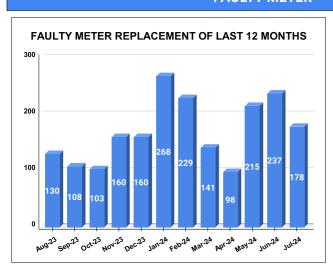

#### **FAULTY METER**

|          |                           | 11.82 20                        |    | 25                                      |
|----------|---------------------------|---------------------------------|----|-----------------------------------------|
| MONTH    | Total No.of Faulty meters | Number of Faulty meter replaced |    | Number of<br>Faulty<br>meter<br>pending |
| FEBRUARY | 762                       | 229                             |    | 533                                     |
| MARCH    | 753                       | 141                             |    | 612                                     |
| APRIL    | 868                       | !                               | 98 | 770                                     |
| MAY      | 849                       | 2                               | 15 | 634                                     |
| JUNE     | 754                       | 2                               | 37 | 517                                     |
| JULY     | 734                       | 1                               | 78 | 556                                     |