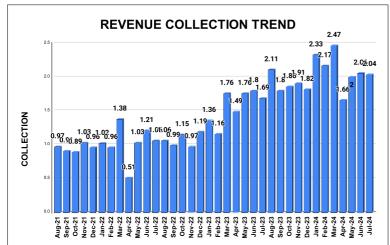

| Opening<br>Balance | Demand     | Collection<br>For the<br>Month | %<br>Collection |  |  |  |  |  |  |
| 1    | Payyanur Sub<br>Dn.    | 22,794,342         | 11,402,413 | 11,015,610                     | 32.21%          |  |  |  |  |  |  |
| 2    | Taliparamba<br>Sub Dn. | 31,835,096         | 9,744,993  | 8,246,496                      | 19.83%          |  |  |  |  |  |  |
| 3    | Irikkur Sub Dn.        | 6,563,589          | 1,503,645  | 1,168,233                      | 14.48%          |  |  |  |  |  |  |
|      |                        |                    |            |                                |                 |  |  |  |  |  |  |
|      |                        |                    |            |                                |                 |  |  |  |  |  |  |











|         | CONNECTION OF LAST 52 MONTHS |          |          |          |          |           |          |          |          |          |          |          |
|---------|------------------------------|----------|----------|----------|----------|-----------|----------|----------|----------|----------|----------|----------|
| YEAR    | April                        | May      | June     | July     | August   | September | October  | November | December | January  | February | March    |
| 2020-21 | 22,135                       | 22,274   | 22,373   | 22,493   | 22,532   | 22,591    | 22,705   | 29,224   | 30,989   | 33,006   | 35,344   | 38,069   |
| 2021-22 | 39,358                       | 39,855   | 40,762   | 41,760   | 43,138   | 44,267    | 45,281   | 46,163   | 47,073   |