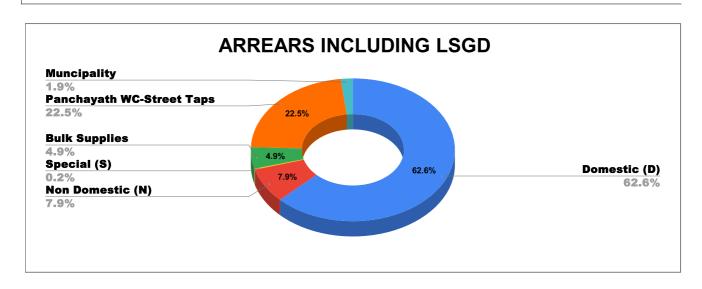

| DOMESTIC    | NON DOMESTIC | INDUSTRIAL | SPECIAL  | BULK<br>SUPPLY | Panchayath WC-Street<br>Taps | Muncipality<br>WC -Street Taps | Corporation WC -<br>Street Taps |
|-------------|--------------|------------|----------|----------------|------------------------------|--------------------------------|---------------------------------|
| 5,21,59,587 | 65,54,993    | 95,594     | 1,88,962 | 40,40,974      | 1,87,41,634                  | 15,92,010                      | 0                               |