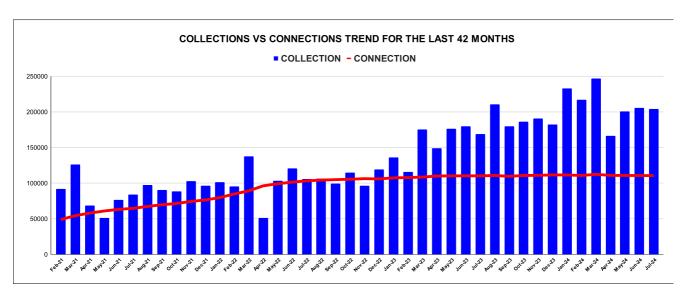

|         | CONNECTION OF LAST 52 MONTHS |          |          |          |          |           |          |          |          |          |          |          |
|---------|------------------------------|----------|----------|----------|----------|-----------|----------|----------|----------|----------|----------|----------|
| YEAR    | April                        | May      | June     | July     | August   | September | October  | November | December | January  | February | March    |
| 2020-21 | 22,135                       | 22,274   | 22,373   | 22,493   | 22,532   | 22,591    | 22,705   | 29,224   | 30,989   | 33,006   | 35,344   | 38,069   |
| 2021-22 | 39,358                       | 39,855   | 40,762   | 41,760   | 43,138   | 44,267    | 45,281   | 46,163   | 47,073   | 47,802   | 48,382   | 49,123   |
| 2022-23 | 49,299                       | 49,951   | 51,130   | 51,985   | 52,931   | 53,519    | 54,302   | 54,882   | 49,774   | 51,782   | 52,720   | 53,858   |
| 2023-24 | 1,10,019                     | 1,10,212 | 1,10,277 | 1,10,206 | 1,10,769 | 1,09,545  | 1,10,752 | 1,10,924 | 1,11,506 | 1,11,471 | 1,10,701 | 1,12,366 |
| 2024-25 | 1,10,904                     | 1,10,728 | 1,10,672 | 1,10,549 |          |           |          |          |          |          |          |          |