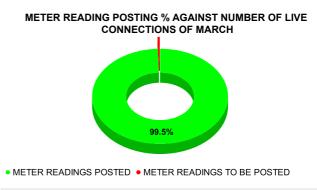

| Total No. of Live connection on March  | Total No. of readings posted on March         | Total Readings of March<br>against 50% Total Live<br>Connections of March 24 |
|----------------------------------------|-----------------------------------------------|------------------------------------------------------------------------------|
| 108,434                                | 53,926                                        | 99.46%                                                                       |
| Total No. of Live connection<br>on May | Total No. of<br>readings<br>posted on<br>May  | Total Readings of May<br>against 50% Total Live<br>Connections of May 24     |
| 108,402                                | 56,013                                        | 103.34%                                                                      |
| Total No. of Live connection on July   | Total No. of<br>readings<br>posted on<br>July | Total Readings of July<br>against 50% Total Live<br>Connections of July 24   |
| 107,768                                | 53,313                                        | 98.94%                                                                       |