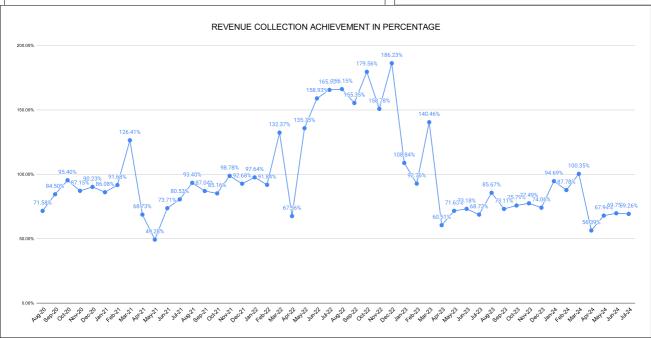

|      | REVENUE COLLECTION ACHIEVEMENT |                    |         |                                |                 |          |       |                        |                    | Marks 19.79 | Total marks 25.00              | Rank<br>3       |
|------|--------------------------------|--------------------|---------|--------------------------------|-----------------|----------|-------|------------------------|--------------------|-------------|--------------------------------|-----------------|
|      |                                |                    |         |                                | SEC             | TION RAI | IKING |                        |                    |             |                                |                 |
|      |                                | JU                 | NE      |                                |                 |          | JULY  |                        |                    |             |                                |                 |
| Rank | SECTION<br>NAME                | Opening<br>Balance | Demand  | Collection<br>For the<br>Month | %<br>Collection |          | Rank  | SECTION<br>NAME        | Opening<br>Balance | Demand      | Collection<br>For the<br>Month | %<br>Collection |
| 1    | W S Irikkur<br>Section         | 2442901            | 1066573 | 788158                         | 22.46%          |          | 1     | Payyanur Section       | 5284421            | 999479      | 1319160                        | 20.99%          |
| 2    | Kalliassery<br>Section         | 13932650           | 6507330 | 4144579                        | 20.28%          |          | 2     | W S Irikkur Section    | 2719566            | 867871      | 729410                         | 20.33%          |
| 3    | Taliparamba<br>Section         | 14902171           | 4529036 | 3845923                        | 19.79%          |          | 3     | Kalliassery<br>Section | 16262387           | 5037125     | 4153177                        | 19.50%          |
| 4    | Payyanur<br>Section            | 3999266            | 1953632 | 1155196                        | 19.41%          |          | 4     | Taliparamba<br>Section | 15572709           | 4433728     | 3819179                        | 19.09%          |
| 5    | Pilathara<br>Section           | 17151224           | 3606585 | 3244573                        | 15.63%          |          | 5     | Pilathara<br>Section   | 17509921           | 3898209     | 3191725                        | 14.91%          |
|      |                                |                    |         |                                |                 |          |       |                        |                    |             |                                |                 |
|      |                                |                    |         |                                |                 |          |       |                        |                    |             |                                |                 |
|      |                                |                    |         |                                |                 |          |       |                        |                    |             |                                |                 |
|      |                                |                    |         |                                |                 |          |       |                        |                    |             |                                |                 |
|      |                                |                    |         |                                |                 |          |       |                        |                    |             |                                |                 |