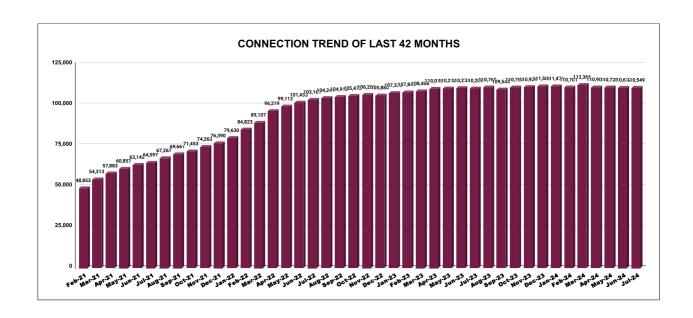

|         | CONNECTION OF LAST 52 MONTHS |          |          |          |          |           |          |          |          |          |          |          |
|---------|------------------------------|----------|----------|----------|----------|-----------|----------|----------|----------|----------|----------|----------|
| YEAR    | April                        | May      | June     | July     | August   | September | October  | November | December | January  | February | March    |
| 2020-21 | 22,135                       | 22,274   | 22,373   | 22,493   | 22,532   | 22,591    | 22,705   | 29,224   | 30,989   | 33,006   | 35,344   | 38,069   |
| 2021-22 | 39,358                       | 39,855   | 40,762   | 41,760   | 43,138   | 44,267    | 45,281   | 46,163   | 47,073   | 47,802   | 48,382   | 49,123   |
| 2022-23 | 49,299                       | 49,951   | 51,130   | 51,985   | 52,931   | 53,519    | 54,302   | 54,882   | 49,774   | 51,782   | 52,720   | 53,858   |
| 2023-24 | 1,10,019                     | 1,10,212 | 1,10,277 | 1,10,206 | 1,10,769 | 1,09,545  | 1,10,752 | 1,10,924 | 1,11,506 | 1,11,471 | 1,10,701 | 1,12,366 |
| 2024-25 | 1,10,904                     | 1,10,728 | 1,10,672 | 1,10,549 |          |           |          |          |          |          |          |          |