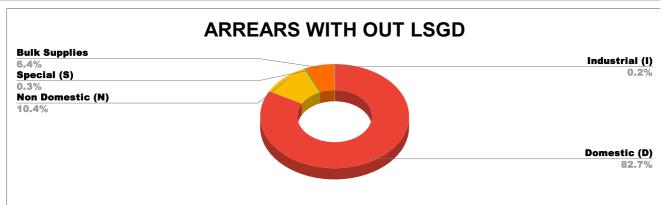

| DOMESTIC    | NON DOMESTIC | INDUSTRIAL | SPECIAL  | BULK<br>SUPPLY | Panchayath WC-Street<br>Taps | Muncipality<br>WC -Street Taps | Corporation WC -<br>Street Taps |
|-------------|--------------|------------|----------|----------------|------------------------------|--------------------------------|---------------------------------|
| 5,21,59,587 | 65,54,993    | 95,594     | 1,88,962 | 40,40,974      | 1,87,41,634                  | 15,92,010                      | 0                               |



# ARREAR BREAK UP WITH OUT LSGD

State Gov

1.9%



## TOP DEFAULTERS OF THALIPARAMBA FOR THE MONTH OF JULY

| SL NO | NAME                                                                                        | ARREAR   |
|-------|---------------------------------------------------------------------------------------------|----------|
| 1     | FAISAL K M, SPECTROM PLYWOOD, IDP<br>ANDOOR, PARASSINI 9745690000                           | 7,14,762 |
| 2     | MUHAMMED KUNJHI.K.P, SEA LAND TOURIST HOME, TALIPARAMBA,                                    | 6,13,771 |
| 3     | M V RAGHAVAN / PRESIDENT, PAMCH,<br>MEDICAL COLLEGE, PARASSINIKADAVU,<br>8086995299         | 5,70,575 |
| 4     | Gangadharan.K, VII/114,Kunimmal House,<br>Keezhara,valluvankadavu road, Keezhara            | 4,98,782 |