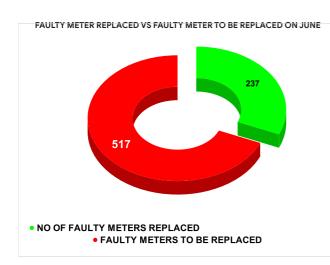

#### **FAULTY METER**

|          |                           | 11.82 20                        |    | 25                                      |
|----------|---------------------------|---------------------------------|----|-----------------------------------------|
| MONTH    | Total No.of Faulty meters | Number of Faulty meter replaced |    | Number of<br>Faulty<br>meter<br>pending |
| FEBRUARY | 762                       | 229                             |    | 533                                     |
| MARCH    | 753                       | 141                             |    | 612                                     |
| APRIL    | 868                       | !                               | 98 | 770                                     |
| MAY      | 849                       | 2                               | 15 | 634                                     |
| JUNE     | 754                       | 2                               | 37 | 517                                     |
| JULY     | 734                       | 1                               | 78 | 556                                     |