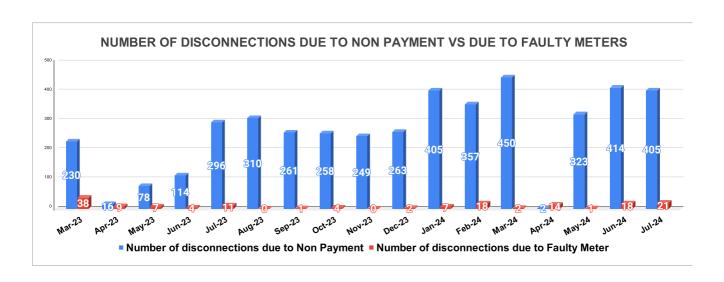

Marks Total marks Rank

| DISCONNECTION STATUS     |       |     |      |      | Marks  | Total marks | Rank    |          |          |         |          |       |
|--------------------------|-------|-----|------|------|--------|-------------|---------|----------|----------|---------|----------|-------|
| DISCONNECTI<br>ONS       | APRIL | MAY | JUNE | JULY | AUGUST | SEPTEMBER   | OCTOBER | NOVEMBER | DECEMBER | JANUARY | FEBRUARY | MARCH |
| DUE TO NON<br>PAYMENT () | 16    | 78  | 114  | 296  | 310    | 261         | 258     | 249      | 263      | 405     | 357      | 450   |
| DUE TO FAULTY<br>METER)  | 9     | 7   | 4    | 11   | 0      | 1           | 4       | 0        | 2        | 7       | 18       | 2     |
| DUE TO NON PAYMENT()     | 2     | 323 | 414  | 405  |        |             |         |          |          |         |          |       |
| DUE TO FAULTY<br>METER() | 14    | 1   | 18   | 21   |        |             |         |          |          |         |          |       |