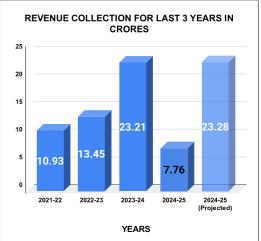

| Opening<br>Balance | Demand     | Collection<br>For the<br>Month | %<br>Collection |  |  |  |  |  |  |
| 1    | Payyanur Sub<br>Dn.    | 22,794,342         | 11,402,413 | 11,015,610                     | 32.21%          |  |  |  |  |  |  |
| 2    | Taliparamba<br>Sub Dn. | 31,835,096         | 9,744,993  | 8,246,496                      | 19.83%          |  |  |  |  |  |  |
| 3    | Irikkur Sub Dn.        | 6,563,589          | 1,503,645  | 1,168,233                      | 14.48%          |  |  |  |  |  |  |
|      |                        |                    |            |                                |                 |  |  |  |  |  |  |
|      |                        |                    |            |                                |                 |  |  |  |  |  |  |











|         | CONNECTION OF LAST 52 MONTHS |          |          |          |          |           |          |          |          |          |          |          |
|---------|------------------------------|----------|----------|----------|----------|-----------|----------|----------|----------|----------|----------|----------|
| YEAR    | April                        | May      | June     | July     | August   | September | October  | November | December | January  | February | March    |
| 2020-21 | 22,135                       | 22,274   | 22,373   | 22,493   | 22,532   | 22,591    | 22,705   | 29,224   | 30,989   | 33,006   | 35,344   | 38,069   |
| 2021-22 | 39,358                       | 39,855   | 40,762   | 41,760   | 43,138   | 44,267    | 45,281   | 46,163   | 47,073   | 47