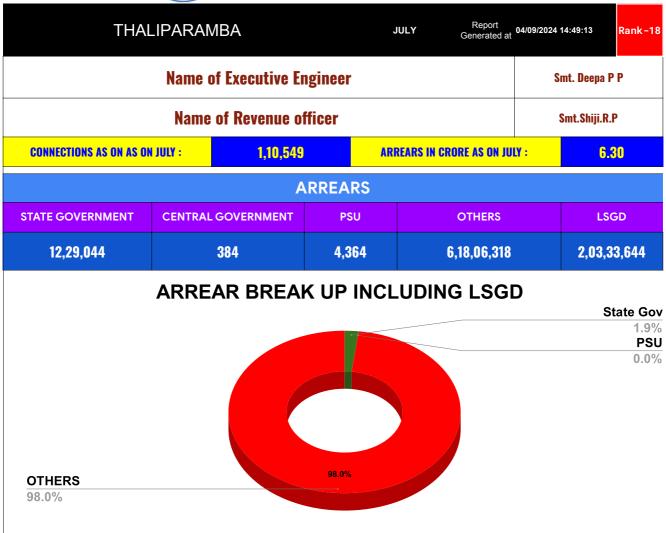

| DOMESTIC    | NON DOMESTIC | INDUSTRIAL | SPECIAL  | BULK<br>SUPPLY | Panchayath WC-Street<br>Taps | Muncipality<br>WC -Street Taps | Corporation WC -<br>Street Taps |
|-------------|--------------|------------|----------|----------------|------------------------------|--------------------------------|---------------------------------|
| 5,21,59,587 | 65,54,993    | 95,594     | 1,88,962 | 40,40,974      | 1,87,41,634                  | 15,92,010                      | 0                               |



# ARREAR BREAK UP WITH OUT LSGD

State Gov

1.9%



## TOP DEFAULTERS OF THALIPARAMBA FOR THE MONTH OF JULY

| SL NO | NAME                                                                                        | ARREAR   |
|-------|--------------------------------------------------