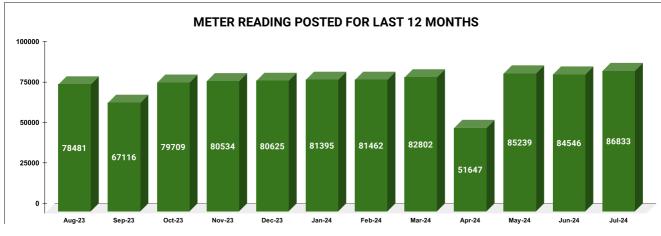

|         |        |        | _ |
|---------|--------|--------|---|
|         |        | DOCTIN |   |
| METER R | EADING | PUSIN  |   |
|         |        |        |   |

MarksTotal marksRank16.00161

| Total No. of Live<br>connection on February<br>162,670 | Total No. of<br>readings<br>posted on<br>February | Total Readings of<br>February against 50%<br>Total Live Connections of<br>February 24 |
|--------------------------------------------------------|---------------------------------------------------|---------------------------------------------------------------------------------------|
| 102,070                                                | 81,462                                            | 100.16%                                                                               |
| Total No. of Live<br>connection on April               | Total No. of<br>readings<br>posted on<br>April    | Total Readings of April<br>against 50% Total Live<br>Connections of April 24          |
| 79,976                                                 | 51,647                                            | 129.16%                                                                               |
| Total No. of Live<br>connection on June                | Total No. of<br>readings<br>posted on<br>June     | Total Readings of June<br>against 50% Total Live<br>Connections of June 24            |
| 171,835                                                | 84,546                                            | 98.40%                                                                                |

| Total No. of Live connection<br>on March | Total No. of<br>readings<br>posted on<br>March | Total Readings of March<br>against 50% Total Live<br>Connections of March 24 |
|------------------------------------------|------------------------------------------------|------------------------------------------------------------------------------|
| 164,500                                  | 82,802                                         | 100.67%                                                                      |
| Total No. of Live connection<br>on May   | Total No. of<br>readings<br>posted on<br>May   | Total Readings of May<br>against 50% Total Live<br>Connections of May 24     |
| 169,040                                  | 85,239                                         | 100.85%                                                                      |
| Total No. of Live connection<br>on July  | Total No. of<br>readings<br>posted on<br>July  | Total Readings of July<br>against 50% Total Live<br>Connections of July 24   |
| 172,786                                  | 86,833                                         | 100.51%                                                                      |