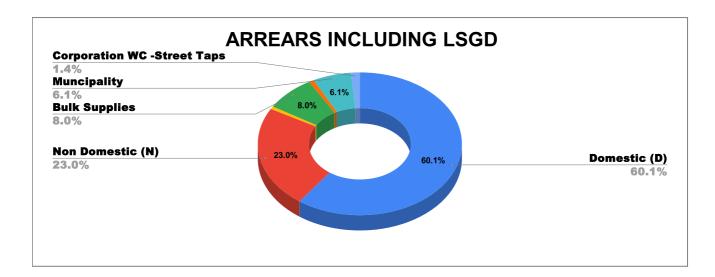

## കേരള ജല അതോറിറ്റി

| k                       | ANNUR    |                 |           | JULY Report<br>Generated at | 04/09/2024 14 | 4:49:03       | Rank-15          |
|-------------------------|----------|-----------------|-----------|-----------------------------|---------------|---------------|------------------|
|                         | Name (   | of Executive Er | ıgineer   |                             |               | Sri. Riju V   |                  |
|                         | Name     | of Revenue of   | fficer    |                             | Sr            | ri. Victor Jo | )y               |
| CONNECTIONS AS ON AS OI | I JULY : | 1,75,149        | AR        | REARS IN CRORE AS ON JU     | LY :          | 10.           | .41              |
|                         |          | А               | RREARS    |                             |               |               |                  |
| STATE GOVERNMENT        | CENTRAL  | GOVERNMENT      | PSU       | OTHERS                      |               | LSGD          |                  |
| 1,75,47,122             | 4        | ,46,087         | 1,92,892  | 8,59,50,132                 |               | 93,01,99      |                  |
|                         | ARRE     | AR BREA         | K UP INCL |                             | D             |               |                  |
|                         |          |                 |           |                             |               | Cer           | tral Gov         |
|                         |          |                 |           | -                           |               | S             | 0.4%<br>tate Gov |
|                         |          |                 | 16.9      | 1%                          |               |               | 16.9%            |
|                         |          |                 |           |                             |               |               | PSU<br>0.2%      |
| OTHERS<br>82.5%         |          | 82.5            | %         |                             |               |               |                  |