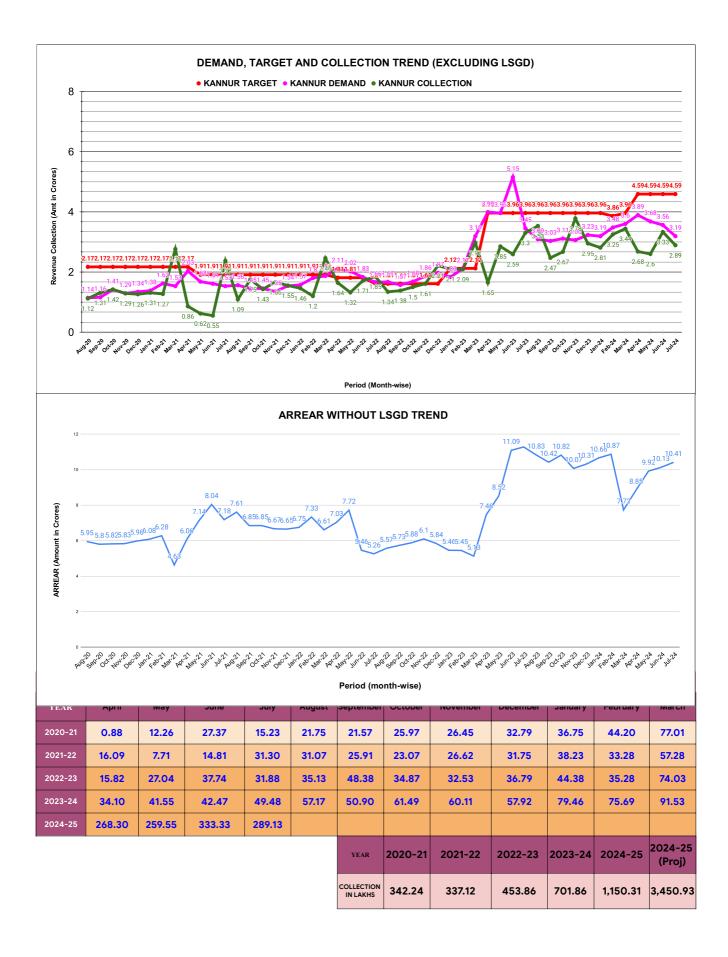

|         | CONNECTION OF LAST 52 MONTHS |          |          |          |          |           |          |          |          |          |          |          |  |
|---------|------------------------------|----------|----------|----------|----------|-----------|----------|----------|----------|----------|----------|----------|--|
| YEAR    | April                        | May      | June     | July     | August   | September | October  | November | December | January  | February | March    |  |
| 2020-21 | 22,135                       | 22,274   | 22,373   | 22,493   | 22,532   | 22,591    | 22,705   | 29,224   | 30,989   | 33,006   | 35,344   | 38,069   |  |
| 2021-22 | 39,358                       | 39,855   | 40,762   | 41,760   | 43,138   | 44,267    | 45,281   | 46,163   | 47,073   | 47,802   | 48,382   | 49,123   |  |
| 2022-23 | 49,299                       | 49,951   | 51,130   | 51,985   | 52,931   | 53,519    | 54,302   | 54,882   | 49,774   | 51,782   | 52,720   | 53,858   |  |
| 2023-24 | 1,58,018                     | 1,59,921 | 1,62,070 | 1,63,158 | 1,63,006 | 1,63,773  | 1,65,508 | 1,66,078 | 1,66,292 | 1,67,057 | 1,67,714 | 1,69,699 |  |
| 2024-25 | 1,68,014                     | 1,71,181 | 1,73,568 | 1,75,149 |          |           |          |          |          |          |          |          |  |