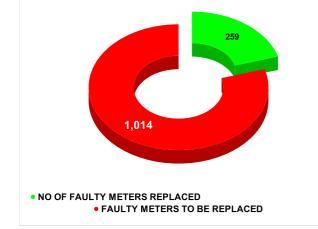

|          |                           | Marks | Total marks 20        | Rank<br>23                              |
|----------|---------------------------|-------|-----------------------|-----------------------------------------|
| MONTH    | Total No.of Faulty meters |       | Faulty meter<br>laced | Number of<br>Faulty<br>meter<br>pending |
| FEBRUARY | 1,463                     | 2     | 1,167                 |                                         |
| MARCH    | 1,423                     | 300   |                       | 1,123                                   |
| APRIL    | 696                       | 1     | 08                    | 588                                     |
| MAY      | 1,488                     | 2     | 35                    | 1,253                                   |
| JUNE     | 1,273                     | 2     | 59                    | 1,014                                   |
| JULY     | 1,217                     | 2     | 10                    | 1,007                                   |