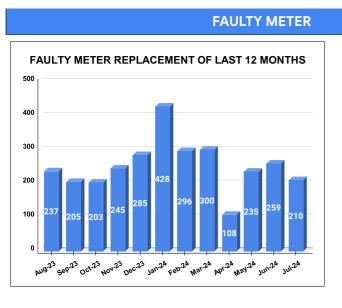

|          |                           | Marks | Total marks 20        | Rank<br>23                              |
|----------|---------------------------|-------|-----------------------|-----------------------------------------|
| MONTH    | Total No.of Faulty meters |       | Faulty meter<br>laced | Number of<br>Faulty<br>meter<br>pending |
| FEBRUARY | 1,463                     | 2     | 1,167                 |                                         |
| MARCH    | 1,423                     | 300   |                       | 1,123                                   |
| APRIL    | 696                       | 1     | 08                    | 588                                     |
| MAY      | 1,488                     | 2     | 35                    | 1,253                                   |
| JUNE     | 1,273                     | 2     | 59                    | 1,014                                   |
| JULY     | 1,217                     | 2     | 10                    | 1,007                                   |