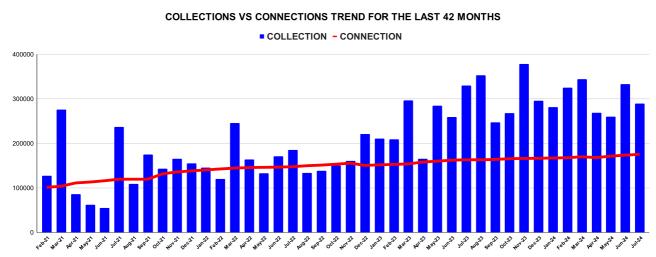

|         | CONNECTION OF LAST 52 MONTHS |          |          |          |          |           |          |          |          |          |          |          |  |
|---------|------------------------------|----------|----------|----------|----------|-----------|----------|----------|----------|----------|----------|----------|--|
| YEAR    | April                        | May      | June     | July     | August   | September | October  | November | December | January  | February | March    |  |
| 2020-21 | 22,135                       | 22,274   | 22,373   | 22,493   | 22,532   | 22,591    | 22,705   | 29,224   | 30,989   | 33,006   | 35,344   | 38,069   |  |
| 2021-22 | 39,358                       | 39,855   | 40,762   | 41,760   | 43,138   | 44,267    | 45,281   | 46,163   | 47,073   | 47,802   | 48,382   | 49,123   |  |
| 2022-23 | 49,299                       | 49,951   | 51,130   | 51,985   | 52,931   | 53,519    | 54,302   | 54,882   | 49,774   | 51,782   | 52,720   | 53,858   |  |
| 2023-24 | 1,58,018                     | 1,59,921 | 1,62,070 | 1,63,158 | 1,63,006 | 1,63,773  | 1,65,508 | 1,66,078 | 1,66,292 | 1,67,057 | 1,67,714 | 1,69,699 |  |
| 2024-25 | 1,68,014                     | 1,71,181 | 1,73,568 | 1,75,149 |          |           |          |          |          |          |          |          |  |