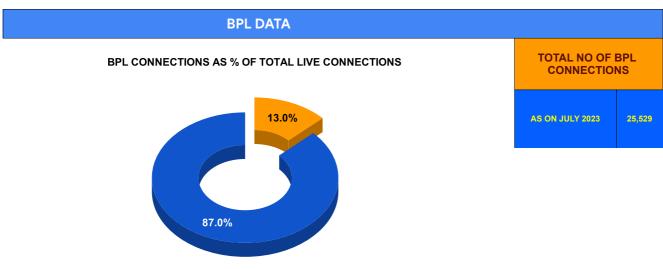

BPL CONNECTIONS
TOTAL LIVE CONNECTIONS

|                                | Marks | Total marks | Rank |
|--------------------------------|-------|-------------|------|
| COMPREHENSIVE INDEX            | 75.68 | 100         | 15   |
| REVENUE COLLECTION ACHIEVEMENT | 19.17 | 25          | 5    |
| METER READING POSTING          | 16.00 | 16          | 1    |
| FAULTY METER REPLACEMENT       | 12.04 | 20          | 23   |
| MOBILE NO UPDATION             | 10.00 | 10          | 2    |
| REVENUE RECOVERY STATUS        | 0.96  | 8           | 17   |
| JAL JEEVAN MISSION ROUTING     | 10.00 | 10          | 2    |
| AMNESTY                        | 7.51  | 11          | 15   |