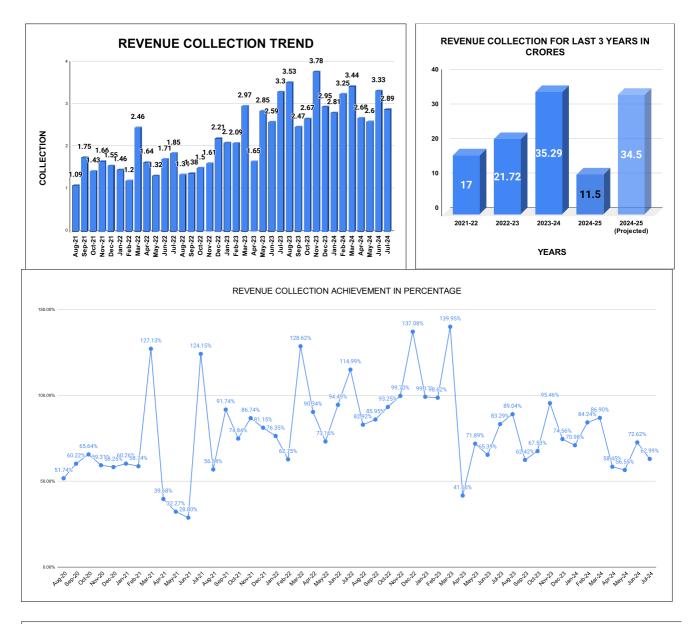

|      |                                  | RE\                | /ENUE C  | OLLECT                         |                 | HIEVE | MENT  |                               |                    | Marks    | Total marks<br>25.00           | Rank<br>5       |
|------|----------------------------------|--------------------|----------|--------------------------------|-----------------|-------|-------|-------------------------------|--------------------|----------|--------------------------------|-----------------|
|      |                                  |                    |          |                                | SEC             |       | IKING |                               |                    |          | 20.00                          |                 |
|      |                                  | JU                 | NE       |                                |                 |       |       |                               | JUL                | .Υ       |                                |                 |
| Rank | SECTION<br>NAME                  | Opening<br>Balance | Demand   | Collection<br>For the<br>Month | %<br>Collection |       | Rank  | SECTION<br>NAME               | Opening<br>Balance | Demand   | Collection<br>For the<br>Month | %<br>Collection |
| 1    | Kannur<br>Section                | 24092957           | 13482749 | 10822422                       | 28.80%          |       | 1     | Kannur Section                | 25704926           | 12800385 | 11158536                       | 28.98%          |
| 2    | Kolachery<br>Section             | 5519749            | 1815897  | 1287261                        | 17.55%          |       | 2     | Mattanur Section              | 4653313            | 1095633  | 1104872                        | 19.22%          |
| 3    | Mattanur<br>Section              | 4190584            | 1451639  | 982092                         | 17.41%          |       | 3     | Chavasserypara<br>mbu Section | 1347478            | 261613   | 264746                         | 16.45%          |
| 4    | Perlassery<br>Section II         | 11164657           | 3341853  | 2474231                        | 17.06%          |       | 4     | Perlassery<br>Section II      | 12007605           | 3241562  | 2460928                        | 16.14%          |
| 5    | Chavasseryp<br>arambu<br>Section | 1238602            | 385426   | 276014                         | 17.00%          |       | 5     | Kolachery<br>Section          | 6044669            | 1720061  | 1139370                        | 14.67%          |
| 6    | Perlassery<br>Section            | 15141374           | 4646145  | 3134219                        | 15.84%          |       | 6     | Koothuparambu<br>Section      | 6445537            | 1392807  | 1013465                        | 12.93%          |
| 7    | Koothuparam<br>bu Section        | 5921125            | 1633173  | 1106199                        | 14.64%          |       | 7     | Perlassery<br>Section         | 16000735           | 4429513  | 2580872                        | 12.63%          |
| 8    | Thalassery<br>Section            | 31949680           | 8801437  | 4685435                        | 11.50%          |       | 8     | Thalassery<br>Section         | 29123132           | 6825354  | 3647813                        | 10.15%          |
|      |                                  |                    |          |                                |                 |       |       |                               |                    |          |                                |                 |
|      |                                  |                    |          |                                |                 |       |       |                               |                    |          |                                |                 |
|      |                                  |                    |          |                                |                 |       |       |                               |                    |          |                                |                 |