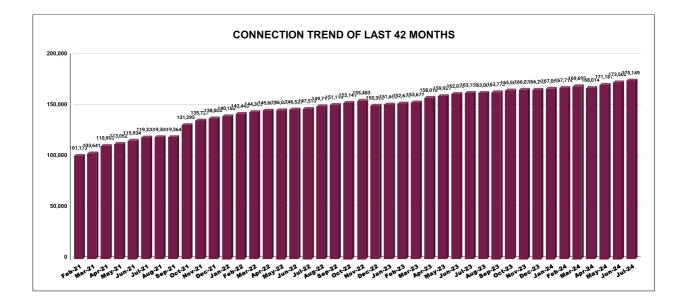

|         | CONNECTION OF LAST 52 MONTHS |          |          |          |          |           |          |          |          |          |          |          |  |
|---------|------------------------------|----------|----------|----------|----------|-----------|----------|----------|----------|----------|----------|----------|--|
| YEAR    | April                        | May      | June     | July     | August   | September | October  | November | December | January  | February | March    |  |
| 2020-21 | 22,135                       | 22,274   | 22,373   | 22,493   | 22,532   | 22,591    | 22,705   | 29,224   | 30,989   | 33,006   | 35,344   | 38,069   |  |
| 2021-22 | 39,358                       | 39,855   | 40,762   | 41,760   | 43,138   | 44,267    | 45,281   | 46,163   | 47,073   | 47,802   | 48,382   | 49,123   |  |
| 2022-23 | 49,299                       | 49,951   | 51,130   | 51,985   | 52,931   | 53,519    | 54,302   | 54,882   | 49,774   | 51,782   | 52,720   | 53,858   |  |
| 2023-24 | 1,58,018                     | 1,59,921 | 1,62,070 | 1,63,158 | 1,63,006 | 1,63,773  | 1,65,508 | 1,66,078 | 1,66,292 | 1,67,057 | 1,67,714 | 1,69,699 |  |
| 2024-25 | 1,68,014                     | 1,71,181 | 1,73,568 | 1,75,149 |          |           |          |          |          |          |          |          |  |