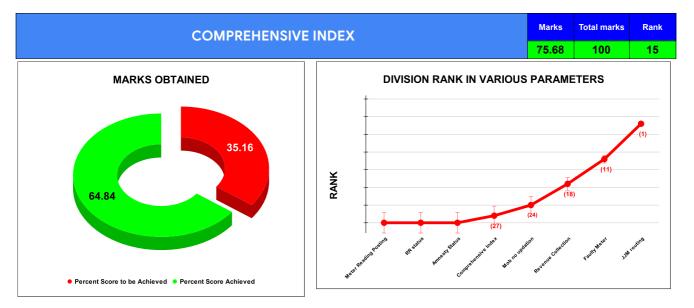

BPL CONNECTIONS
TOTAL LIVE CONNECTIONS

|                                | Marks | Total marks | Rank |
|--------------------------------|-------|-------------|------|
| COMPREHENSIVE INDEX            | 75.68 | 100         | 15   |
| REVENUE COLLECTION ACHIEVEMENT | 19.17 | 25          | 5    |
| METER READING POSTING          | 16.00 | 16          | 1    |
| FAULTY METER REPLACEMENT       | 12.04 | 20          | 23   |
| MOBILE NO UPDATION             | 10.00 | 10          | 2    |
| REVENUE RECOVERY STATUS        | 0.96  | 8           | 17   |
| JAL JEEVAN MISSION ROUTING     | 10.00 | 10          | 2    |
| AMNESTY                        | 7.51  | 11          | 15   |