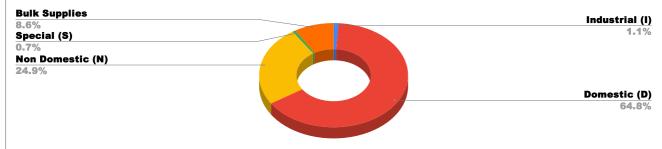

## ARREARS WITH OUT LSGD

## ARREAR BREAK UP WITH OUT LSGD

Domestic, Nondomestic and others

82.5%