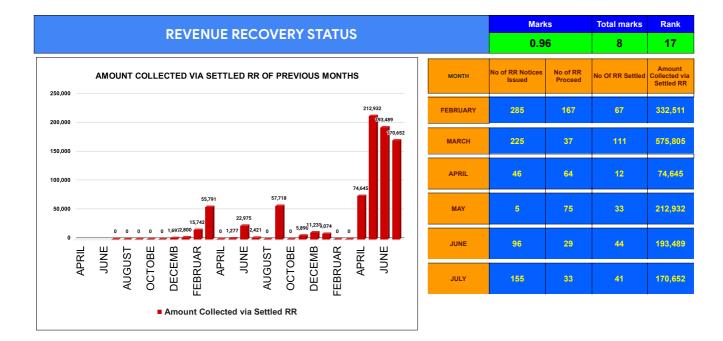

BPL CONNECTIONS
TOTAL LIVE CONNECTIONS

|                                | Marks | Total marks | Rank |
|--------------------------------|-------|-------------|------|
| COMPREHENSIVE INDEX            | 75.68 | 100         | 15   |
| REVENUE COLLECTION ACHIEVEMENT | 19.17 | 25          | 5    |
| METER READING POSTING          | 16.00 | 16          | 1    |
| FAULTY METER REPLACEMENT       | 12.04 | 20          | 23   |
| MOBILE NO UPDATION             | 10.00 | 10          | 2    |
| REVENUE RECOVERY STATUS        | 0.96  | 8           | 17   |
| JAL JEEVAN MISSION ROUTING     | 10.00 | 10          | 2    |
| AMNESTY                        | 7.51  | 11          | 15   |