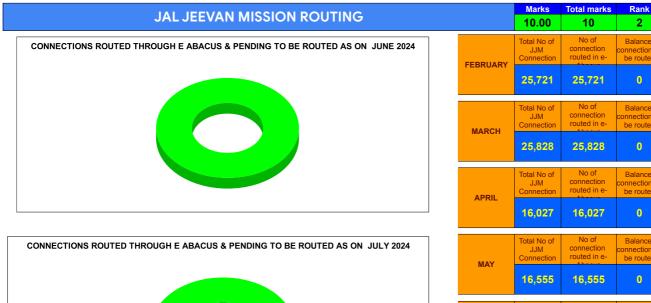

| MARCH  | Total No of<br>JJM<br>Connection | No of<br>connection<br>routed in e- | Balance<br>connection to<br>be routed |  |
|--------|----------------------------------|-------------------------------------|---------------------------------------|--|
| MARCON | 25,828                           | 25,828                              | 0                                     |  |
| APRII  | Total No of<br>JJM<br>Connection | No of<br>connection<br>routed in e- | Balance<br>connection to<br>be routed |  |
| AFRIL  | 16,027                           | 16,027                              | 0                                     |  |
| ΜΑΥ    | Total No of<br>JJM<br>Connection | No of<br>connection<br>routed in e- | Balance<br>connection to<br>be routed |  |
| MAT    | 16,555                           | 16,555                              | 0                                     |  |
| JUNE   | Total No of<br>JJM<br>Connection | No of<br>connection<br>routed in e- | Balance<br>connection to<br>be routed |  |
| JUNE   | 22,280                           | 22,280                              | 0                                     |  |
|        |                                  |                                     |                                       |  |
| JULY   | Total No of<br>JJM<br>Connection | No of<br>connection<br>routed in e- | Balance<br>connection<br>to be routed |  |
| JULY   | 17,917                           | 17,917                              | 0                                     |  |