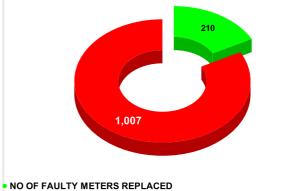

|          |                           | Marks | Total marks 20        | Rank<br>23                              |
|----------|---------------------------|-------|-----------------------|-----------------------------------------|
| MONTH    | Total No.of Faulty meters |       | Faulty meter<br>laced | Number of<br>Faulty<br>meter<br>pending |
| FEBRUARY | 1,463                     | 2     | 1,167                 |                                         |
| MARCH    | 1,423                     | 300   |                       | 1,123                                   |
| APRIL    | 696                       | 1     | 08                    | 588                                     |
| MAY      | 1,488                     | 2     | 35                    | 1,253                                   |
| JUNE     | 1,273                     | 2     | 59                    | 1,014                                   |
| JULY     | 1,217                     | 2     | 10                    | 1,007                                   |