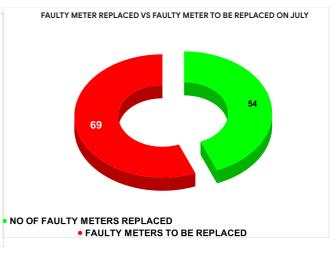

## **FAULTY METER**

|          |                           | 20.00                           | 20 | 2  |  |                                         |
|----------|---------------------------|---------------------------------|----|----|--|-----------------------------------------|
| MONTH    | Total No.of Faulty meters | Number of Faulty meter replaced |    |    |  | Number of<br>Faulty<br>meter<br>pending |
| FEBRUARY | 51                        |                                 | 45 | 6  |  |                                         |
| MARCH    | 41                        | 4                               | 47 | -6 |  |                                         |
| APRIL    | 72                        |                                 | 13 | 59 |  |                                         |
| MAY      | 81                        | ;                               | 33 | 48 |  |                                         |
| JUNE     | 96                        | !                               | 55 | 41 |  |                                         |
| JULY     | 123                       |                                 | 54 | 69 |  |                                         |