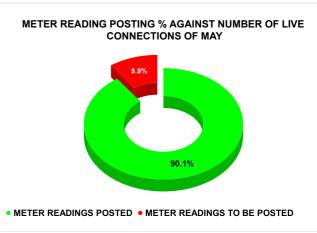

| Total No. of Live connection on March | Total No. of<br>readings<br>posted on<br>March | Total Readings of March<br>against 50% Total Live<br>Connections of March 24 |
|---------------------------------------|------------------------------------------------|------------------------------------------------------------------------------|
| 63,547                                | 29,371                                         | 92.44%                                                                       |
| Total No. of Live connection on May   | Total No. of<br>readings<br>posted on<br>May   | Total Readings of May<br>against 50% Total Live<br>Connections of May 24     |
| 63,190                                | 28,468                                         | 90.10%                                                                       |
| Total No. of Live connection on July  | Total No. of<br>readings<br>posted on<br>July  | Total Readings of July<br>against 50% Total Live<br>Connections of July 24   |
| 63,354                                | 28,839                                         | 91.04%                                                                       |