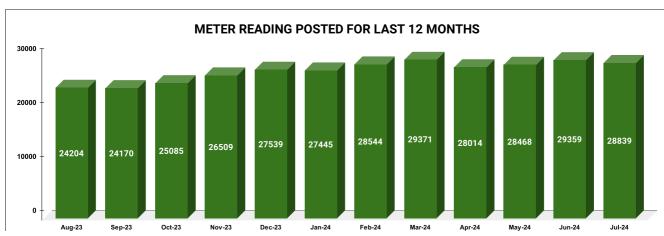

| METER READING POSTING  | Marks | Total marks | Rank |
|------------------------|-------|-------------|------|
| METER READING 1 SOTHIS | 15.18 | 16          | 23   |

| Total No. of Live connection on February | Total No. of readings posted on February       | Total Readings of<br>February against 50%<br>Total Live Connections of<br>February 24 |
|------------------------------------------|------------------------------------------------|---------------------------------------------------------------------------------------|
| 62,796                                   | 28,544                                         | 90.91%                                                                                |
| Total No. of Live<br>connection on April | Total No. of<br>readings<br>posted on<br>April | Total Readings of April<br>against 50% Total Live<br>Connections of April 24          |
| 62,711                                   | 28,014                                         | 89.34%                                                                                |
| Total No. of Live connection on June     | Total No. of<br>readings<br>posted on<br>June  | Total Readings of June<br>against 50% Total Live<br>Connections of June 24            |
| 63,282                                   | 29,359                                         | 92.79%                                                                                |

| Total No. of Live connection on March | Total No. of<br>readings<br>posted on<br>March | Total Readings of March<br>against 50% Total Live<br>Connections of March 24 |
|---------------------------------------|------------------------------------------------|------------------------------------------------------------------------------|
| 63,547                                | 29,371                                         | 92.44%                                                                       |
| Total No. of Live connection on May   | Total No. of<br>readings<br>posted on<br>May   | Total Readings of May<br>against 50% Total Live<br>Connections of May 24     |
| 63,190                                | 28,468                                         | 90.10%                                                                       |
| Total No. of Live connection on July  | Total No. of<br>readings<br>posted on<br>July  | Total Readings of July<br>against 50% Total Live<br>Connections of July 24   |
| 63,354                                | 28,839                                         | 91.04%                                                                       |