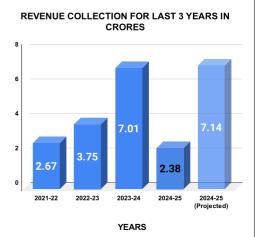

| Opening<br>Balance | Demand    | Collection<br>For the<br>Month | %<br>Collection |  |  |  |  |  |  |  |
| 1    | Vadakara Sub<br>Dn.  | 15,321,963         | 4,802,384 | 3,815,610                      | 18.96%          |  |  |  |  |  |  |  |
| 2    | Koyilandy Sub<br>Dn. | 10,720,101         | 2,020,480 | 1,411,253                      | 11.08%          |  |  |  |  |  |  |  |
| 3    | Perambra Sub<br>Dn.  | 12,758,095         | 2,393,796 | 1,091,963                      | 7.21%           |  |  |  |  |  |  |  |
|      |                      |                    |           |                                |                 |  |  |  |  |  |  |  |
|      |                      |                    |           |                                |                 |  |  |  |  |  |  |  |











|         | CONNECTION OF LAST 52 MONTHS |        |        |        |        |           |         |          |          |         |          |        |
|---------|------------------------------|--------|--------|--------|--------|-----------|---------|----------|----------|---------|----------|--------|
| YEAR    | April                        | May    | June   | July   | August | September | October | November | December | January | February | March  |
| 2020-21 | 22,135                       | 22,274 | 22,373 | 22,493 | 22,532 | 22,591    | 22,705  | 29,224   | 30,989   | 33,006  | 35,344   | 38,069 |
| 2021-22 | 39,358                       | 39,855 | 40,762 | 41,760 | 43,138 | 44,267    | 45,281  | 46,163   | 47,073   | 47,802  | 48,382   | 49,123 |
| 2022-23 | 49,299