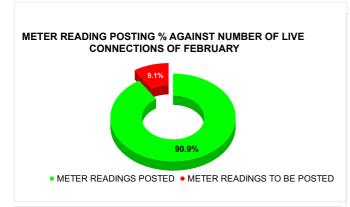

| METER READING POSTING  | Marks | Total marks | Rank |
|------------------------|-------|-------------|------|
| METER READING 1 SOTHIS | 15.18 | 16          | 23   |

| Total No. of Live connection on February | Total No. of readings posted on February       | Total Readings of<br>February against 50%<br>Total Live Connections of<br>February 24 |
|------------------------------------------|------------------------------------------------|---------------------------------------------------------------------------------------|
| 62,796                                   | 28,544                                         | 90.91%                                                                                |
| Total No. of Live<br>connection on April | Total No. of<br>readings<br>posted on<br>April | Total Readings of April<br>against 50% Total Live<br>Connections of April 24          |
| 62,711                                   | 28,014                                         | 89.34%                                                                                |
| Total No. of Live connection on June     | Total No. of<br>readings<br>posted on<br>June  | Total Readings of June<br>against 50% Total Live<br>Connections of June 24            |
| 63,282                                   | 29,359                                         | 92.79%                                                                                |