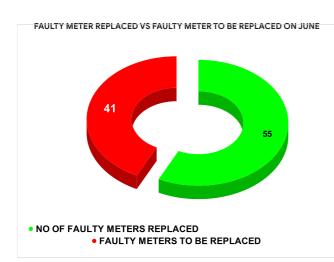

## **FAULTY METER**

|          |                           | 20.00                           | 20 | 2  |  |                                         |
|----------|---------------------------|---------------------------------|----|----|--|-----------------------------------------|
| MONTH    | Total No.of Faulty meters | Number of Faulty meter replaced |    |    |  | Number of<br>Faulty<br>meter<br>pending |
| FEBRUARY | 51                        |                                 | 45 | 6  |  |                                         |
| MARCH    | 41                        | 4                               | 47 | -6 |  |                                         |
| APRIL    | 72                        |                                 | 13 | 59 |  |                                         |
| MAY      | 81                        | ;                               | 33 | 48 |  |                                         |
| JUNE     | 96                        | !                               | 55 | 41 |  |                                         |
| JULY     | 123                       |                                 | 54 | 69 |  |                                         |