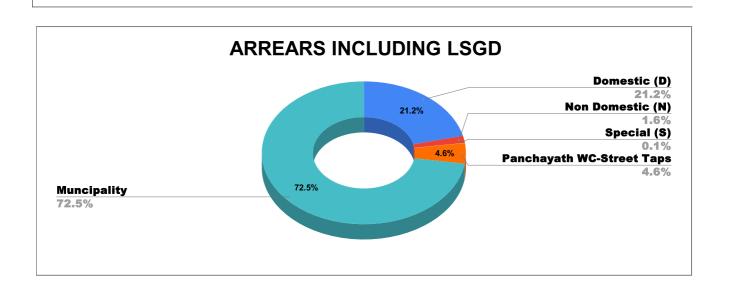

99.3%

| DOMESTIC    | NON DOMESTIC | INDUSTRIAL | SPECIAL | BULK<br>SUPPLY | Panchayath WC-Street<br>Taps | Muncipality<br>WC -Street Taps | Corporation WC -<br>Street Taps |
|-------------|--------------|------------|---------|----------------|------------------------------|--------------------------------|---------------------------------|
| 3,85,43,430 | 29,56,543    | 16,044     | 96,244  | 0              | 84,00,379                    | 13,21,15,977                   | 0                               |