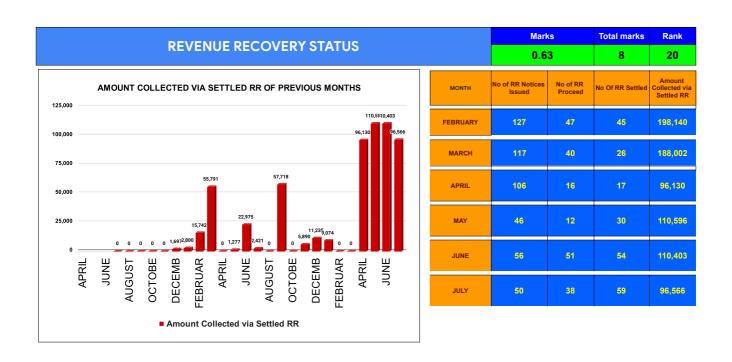

|                                | Marks | Total marks | Rank |
|--------------------------------|-------|-------------|------|
| COMPREHENSIVE INDEX            | 78.05 | 100         | 11   |
| REVENUE COLLECTION ACHIEVEMENT | 15.95 | 25          | 16   |
| METER READING POSTING          | 15.18 | 16          | 23   |
| FAULTY METER REPLACEMENT       | 20.00 | 20          | 2    |
| MOBILE NO UPDATION             | 10.00 | 10          | 4    |
| REVENUE RECOVERY STATUS        | 0.63  | 8           | 20   |
| JAL JEEVAN MISSION ROUTING     | 10.00 | 10          | 4    |
| AMNESTY                        | 6.29  | 11          | 21   |