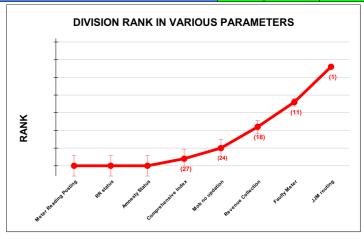

|                                | Marks | Total marks | Rank |
|--------------------------------|-------|-------------|------|
| COMPREHENSIVE INDEX            | 78.05 | 100         | 11   |
| REVENUE COLLECTION ACHIEVEMENT | 15.95 | 25          | 16   |
| METER READING POSTING          | 15.18 | 16          | 23   |
| FAULTY METER REPLACEMENT       | 20.00 | 20          | 2    |
| MOBILE NO UPDATION             | 10.00 | 10          | 4    |
| REVENUE RECOVERY STATUS        | 0.63  | 8           | 20   |
| JAL JEEVAN MISSION ROUTING     | 10.00 | 10          | 4    |
| AMNESTY                        | 6.29  | 11          | 21   |