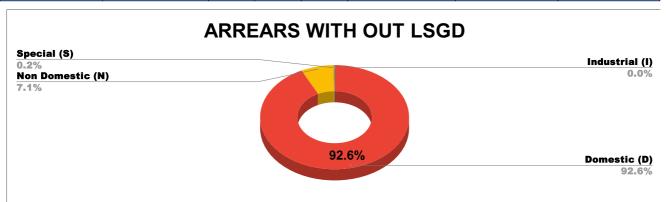

99.3%

| DOMESTIC    | NON DOMESTIC | INDUSTRIAL | SPECIAL | BULK<br>SUPPLY | Panchayath WC-Street<br>Taps | Muncipality<br>WC -Street Taps | Corporation WC -<br>Street Taps |
|-------------|--------------|------------|---------|----------------|------------------------------|--------------------------------|---------------------------------|
| 3,85,43,430 | 29,56,543    | 16,044     | 96,244  | 0              | 84,00,379                    | 13,21,15,977                   | 0                               |