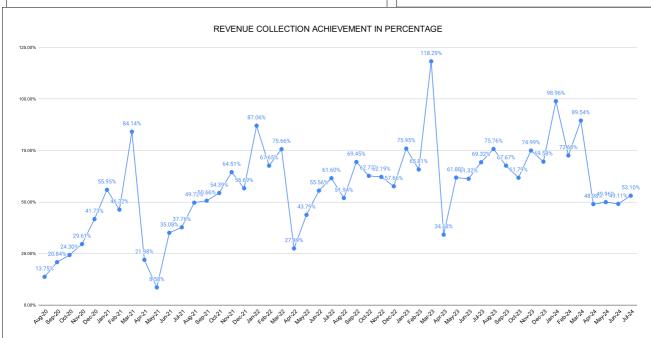

| Opening<br>Balance | Demand    | Collection<br>For the<br>Month | %<br>Collection |  |  |  |  |  |  |  |
| 1    | Vadakara Sub<br>Dn.  | 15,321,963         | 4,802,384 | 3,815,610                      | 18.96%          |  |  |  |  |  |  |  |
| 2    | Koyilandy Sub<br>Dn. | 10,720,101         | 2,020,480 | 1,411,253                      | 11.08%          |  |  |  |  |  |  |  |
| 3    | Perambra Sub<br>Dn.  | 12,758,095         | 2,393,796 | 1,091,963                      | 7.21%           |  |  |  |  |  |  |  |
|      |                      |                    |           |                                |                 |  |  |  |  |  |  |  |
|      |                      |                    |           |                                |                 |  |  |  |  |  |  |  |











|         | CONNECTION OF LAST 52 MONTHS |        |        |        |        |           |         |          |          |         |          |        |
|---------|------------------------------|--------|--------|--------|--------|-----------|---------|----------|----------|---------|----------|--------|
| YEAR    | April                        | May    | June   | July   | August | September | October | November | December | January | February | March  |
| 2020-21 | 22,135                       | 22,274 | 22,373 | 22,493 | 22,532 | 22,591    | 22,705  | 29,224   | 30,989   | 33,006  | 35,344   | 38,069 |
| 2021-22 | 39,358                       | 39,855 | 40,762 | 41,760 | 43,138 | 44,267    | 45,281  | 46,163   | 47,073   | 47,802  | 48,382   | 49,123 |
| 2022-23 | 49,299