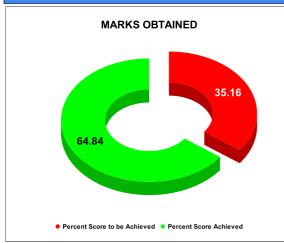

|                                | Marks | Total marks | Rank |
|--------------------------------|-------|-------------|------|
| COMPREHENSIVE INDEX            | 78.05 | 100         | 11   |
| REVENUE COLLECTION ACHIEVEMENT | 15.95 | 25          | 16   |
| METER READING POSTING          | 15.18 | 16          | 23   |
| FAULTY METER REPLACEMENT       | 20.00 | 20          | 2    |
| MOBILE NO UPDATION             | 10.00 | 10          | 4    |
| REVENUE RECOVERY STATUS        | 0.63  | 8           | 20   |
| JAL JEEVAN MISSION ROUTING     | 10.00 | 10          | 4    |
| AMNESTY                        | 6.29  | 11          | 21   |