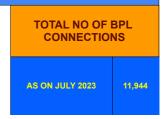

# **BPL DATA**

### BPL CONNECTIONS AS % OF TOTAL LIVE CONNECTIONS

BPL CONNECTIONS TOTAL LIVE CONNECTIONS

| COMPREHENSIVE INDEX | Marks | Total marks | Rank |
|---------------------|-------|-------------|------|
|                     | 78.05 | 100         | 11   |