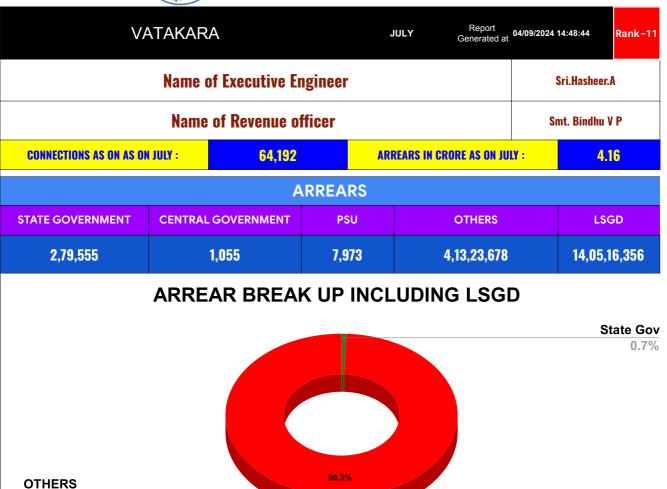

99.3%

| DOMESTIC    | NON DOMESTIC | INDUSTRIAL | SPECIAL | BULK<br>SUPPLY | Panchayath WC-Street<br>Taps | Muncipality<br>WC -Street Taps | Corporation WC -<br>Street Taps |
|-------------|--------------|------------|---------|----------------|------------------------------|--------------------------------|---------------------------------|
| 3,85,43,430 | 29,56,543    | 16,044     | 96,244  | 0              | 84,00,379                    | 13,21,15,977                   | 0                               |





State Gov

0.7%



# TOP DEFAULTERS OF VATAKARA FOR THE MONTH OF JULY

| SL NO | NAME                                                                                                    | ARREAR   |
|-------|----------------------------------------------------------------------