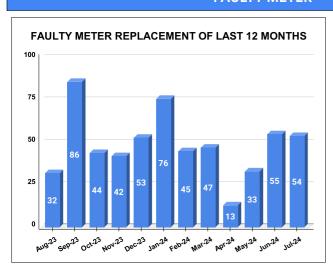

## **FAULTY METER**

|          |                           | 20.00                           | 20 | 2  |  |                                         |
|----------|---------------------------|---------------------------------|----|----|--|-----------------------------------------|
| MONTH    | Total No.of Faulty meters | Number of Faulty meter replaced |    |    |  | Number of<br>Faulty<br>meter<br>pending |
| FEBRUARY | 51                        |                                 | 45 | 6  |  |                                         |
| MARCH    | 41                        | 4                               | 47 | -6 |  |                                         |
| APRIL    | 72                        |                                 | 13 | 59 |  |                                         |
| MAY      | 81                        | ;                               | 33 | 48 |  |                                         |
| JUNE     | 96                        | !                               | 55 | 41 |  |                                         |
| JULY     | 123                       |                                 | 54 | 69 |  |                                         |