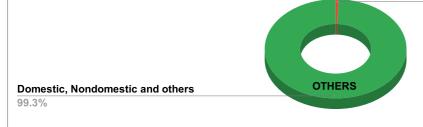

99.3%

| DOMESTIC    | NON DOMESTIC | INDUSTRIAL | SPECIAL | BULK<br>SUPPLY | Panchayath WC-Street<br>Taps | Muncipality<br>WC -Street Taps | Corporation WC -<br>Street Taps |
|-------------|--------------|------------|---------|----------------|------------------------------|--------------------------------|---------------------------------|
| 3,85,43,430 | 29,56,543    | 16,044     | 96,244  | 0              | 84,00,379                    | 13,21,15,977                   | 0                               |