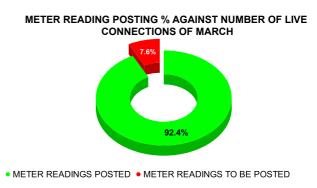

| Total No. of Live connection on March | Total No. of<br>readings<br>posted on<br>March | Total Readings of March<br>against 50% Total Live<br>Connections of March 24 |
|---------------------------------------|------------------------------------------------|------------------------------------------------------------------------------|
| 63,547                                | 29,371                                         | 92.44%                                                                       |
| Total No. of Live connection on May   | Total No. of<br>readings<br>posted on<br>May   | Total Readings of May<br>against 50% Total Live<br>Connections of May 24     |
| 63,190                                | 28,468                                         | 90.10%                                                                       |
| Total No. of Live connection on July  | Total No. of<br>readings<br>posted on<br>July  | Total Readings of July<br>against 50% Total Live<br>Connections of July 24   |
| 63,354                                | 28,839                                         | 91.04%                                                                       |