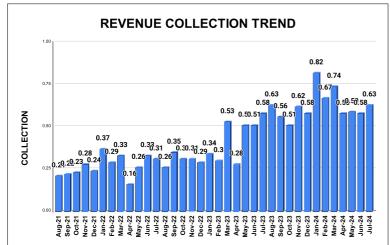

| Opening<br>Balance | Demand    | Collection<br>For the<br>Month | %<br>Collection |  |  |  |  |  |  |  |
| 1    | Vadakara Sub<br>Dn.  | 15,321,963         | 4,802,384 | 3,815,610                      | 18.96%          |  |  |  |  |  |  |  |
| 2    | Koyilandy Sub<br>Dn. | 10,720,101         | 2,020,480 | 1,411,253                      | 11.08%          |  |  |  |  |  |  |  |
| 3    | Perambra Sub<br>Dn.  | 12,758,095         | 2,393,796 | 1,091,963                      | 7.21%           |  |  |  |  |  |  |  |
|      |                      |                    |           |                                |                 |  |  |  |  |  |  |  |
|      |                      |                    |           |                                |                 |  |  |  |  |  |  |  |











|         | CONNECTION OF LAST 52 MONTHS |        |        |        |        |           |         |          |          |         |          |        |
|---------|------------------------------|--------|--------|--------|--------|-----------|---------|----------|----------|---------|----------|--------|
| YEAR    | April                        | May    | June   | July   | August | September | October | November | December | January | February | March  |
| 2020-21 | 22,135                       | 22,274 | 22,373 | 22,493 | 22,532 | 22,591    | 22,705  | 29,224   | 30,989   | 33,006  | 35,344   | 38,069 |
| 2021-22 | 39,358                       | 39,855 | 40,762 | 41,760 | 43,138 | 44,267    | 45,281  | 46,163   | 47,073   | 47,802  | 48,382   | 49,123 |
| 2022-23 | 49,299