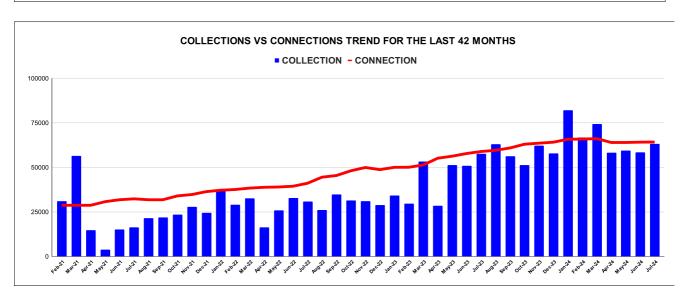

#### Marks Total marks Rank **REVENUE COLLECTION ACHIEVEMENT** 15.95 25.00 16 SECTION RANKING **JULY JUNE** Collection For the Month Collection For the Month SECTION NAME Opening Balance SECTION NAME Opening Balance % Collection % Collection Rank Rank Demand Demand Vadakara Section 1 2809991 6297877 2290192 1 Vadakara Section 6816367 3090921 2859722 28.86% 25.15% Koyilandy 2 9762619 2419905 1432292 11.76% 2 10720101 1411253 11.08% **Koyilandy Section** 2020480 Section Purameri Section Purameri Section 3 7650126 1794283 935894 9.91% 3 8505596 1620238 864663 8.54% Perambra Section Perambra Section 4 11586955 2282492 1049589 7.57% 4 12758095 2393796 1091963 7.21%