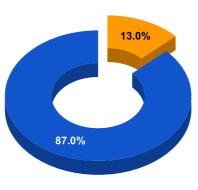

# **BPL DATA**

### BPL CONNECTIONS AS % OF TOTAL LIVE CONNECTIONS

BPL CONNECTIONS TOTAL LIVE CONNECTIONS

| COMPREHENSIVE INDEX | Marks | Total marks | Rank |
|---------------------|-------|-------------|------|
|                     | 78.05 | 100         | 11   |