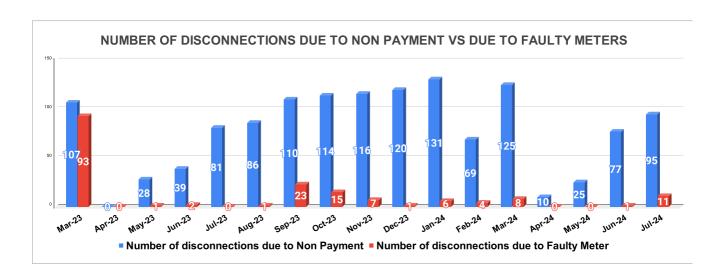

Marks Total marks Rank

|                          | DISCONNECTION STATUS |     |      |      |        |           |         |          |          |         | Total marks | Rank  |
|--------------------------|----------------------|-----|------|------|--------|-----------|---------|----------|----------|---------|-------------|-------|
|                          |                      |     |      |      |        |           |         |          |          |         |             | -     |
| DISCONNECTI              | APRIL                | MAY | JUNE | JULY | AUGUST | SEPTEMBER | OCTOBER | NOVEMBER | DECEMBER | JANUARY | FEBRUARY    | MARCH |
| DUE TO NON<br>PAYMENT () | 0                    | 28  | 39   | 81   | 86     | 110       | 114     | 116      | 120      | 131     | 69          | 125   |
| DUE TO FAULTY<br>METER)  | 0                    | 1   | 2    | 0    | 1      | 23        | 15      | 7        | 1        | 6       | 4           | 8     |
| DUE TO NON<br>PAYMENT()  | 10                   | 25  | 77   | 95   |        |           |         |          |          |         |             |       |
| DUE TO FAULTY<br>METER() | 0                    | 0   | 1    | 11   |        |           |         |          |          |         |             |       |