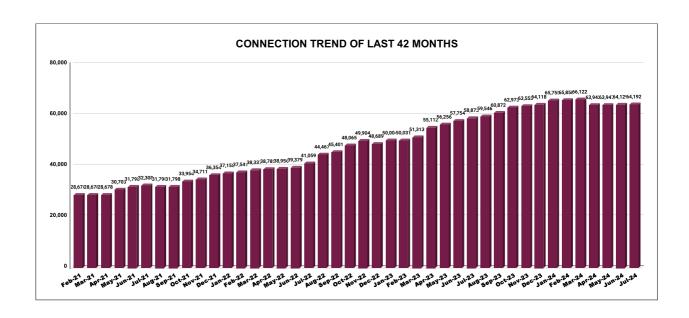

|         | CONNECTION OF LAST 52 MONTHS |        |        |        |        |           |         |          |          |         |          |        |
|---------|------------------------------|--------|--------|--------|--------|-----------|---------|----------|----------|---------|----------|--------|
| YEAR    | April                        | May    | June   | July   | August | September | October | November | December | January | February | March  |
| 2020-21 | 22,135                       | 22,274 | 22,373 | 22,493 | 22,532 | 22,591    | 22,705  | 29,224   | 30,989   | 33,006  | 35,344   | 38,069 |
| 2021-22 | 39,358                       | 39,855 | 40,762 | 41,760 | 43,138 | 44,267    | 45,281  | 46,163   | 47,073   | 47,802  | 48,382   | 49,123 |
| 2022-23 | 49,299                       | 49,951 | 51,130 | 51,985 | 52,931 | 53,519    | 54,302  | 54,882   | 49,774   | 51,782  | 52,720   | 53,858 |
| 2023-24 | 55,112                       | 56,256 | 57,754 | 58,873 | 59,546 | 60,872    | 62,973  | 63,555   | 64,118   | 65,755  | 65,850   | 66,122 |
| 2024-25 | 63,942                       | 63,947 | 64,129 | 64,192 |        |           |         |          |          |         |          |        |