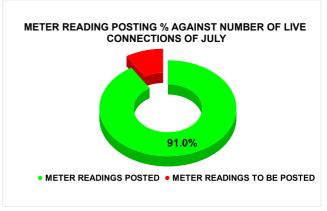

| Total No. of Live connection on March | Total No. of<br>readings<br>posted on<br>March | Total Readings of March<br>against 50% Total Live<br>Connections of March 24 |
|---------------------------------------|------------------------------------------------|------------------------------------------------------------------------------|
| 63,547                                | 29,371                                         | 92.44%                                                                       |
| Total No. of Live connection on May   | Total No. of<br>readings<br>posted on<br>May   | Total Readings of May<br>against 50% Total Live<br>Connections of May 24     |
| 63,190                                | 28,468                                         | 90.10%                                                                       |
| Total No. of Live connection on July  | Total No. of<br>readings<br>posted on<br>July  | Total Readings of July<br>against 50% Total Live<br>Connections of July 24   |
| 63,354                                | 28,839                                         | 91.04%                                                                       |