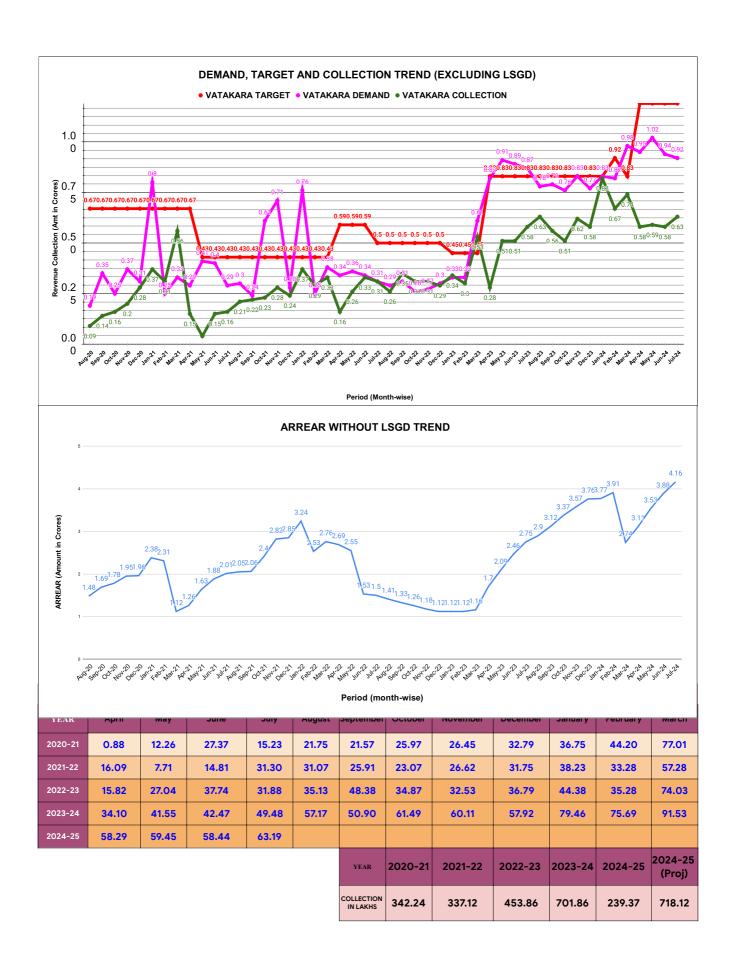

| Opening<br>Balance | Demand    | Collection<br>For the<br>Month | %<br>Collection |  |  |  |  |  |  |  |
| 1    | Vadakara Sub<br>Dn.  | 15,321,963         | 4,802,384 | 3,815,610                      | 18.96%          |  |  |  |  |  |  |  |
| 2    | Koyilandy Sub<br>Dn. | 10,720,101         | 2,020,480 | 1,411,253                      | 11.08%          |  |  |  |  |  |  |  |
| 3    | Perambra Sub<br>Dn.  | 12,758,095         | 2,393,796 | 1,091,963                      | 7.21%           |  |  |  |  |  |  |  |
|      |                      |                    |           |                                |                 |  |  |  |  |  |  |  |
|      |                      |                    |           |                                |                 |  |  |  |  |  |  |  |











|         | CONNECTION OF LAST 52 MONTHS |        |        |        |        |           |         |          |          |         |          |        |
|---------|------------------------------|--------|--------|--------|--------|-----------|---------|----------|----------|---------|----------|--------|
| YEAR    | April                        | May    | June   | July   | August | September | October | November | December | January | February | March  |
| 2020-21 | 22,135                       | 22,274 | 22,373 | 22,493 | 22,532 | 22,591    | 22,705  | 29,224   | 30,989   | 33,006  | 35,344   | 38,069 |
| 2021-22 | 39,358                       | 39,855 | 40,762 | 41,760 | 43,138 | 44,267    | 45,281  | 46,163   | 47,073   | 47,802  | 48,382   | 49,123 |
| 2022-23 | 49,299