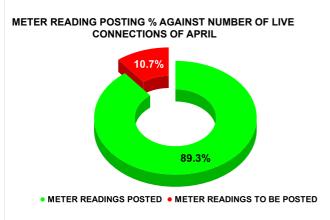

| METER READING POSTING  | Marks | Total marks | Rank |
|------------------------|-------|-------------|------|
| METER READING 1 SOTHIS | 15.18 | 16          | 23   |

| Total No. of Live connection on February | Total No. of readings posted on February       | Total Readings of<br>February against 50%<br>Total Live Connections of<br>February 24 |
|------------------------------------------|------------------------------------------------|---------------------------------------------------------------------------------------|
| 62,796                                   | 28,544                                         | 90.91%                                                                                |
| Total No. of Live<br>connection on April | Total No. of<br>readings<br>posted on<br>April | Total Readings of April<br>against 50% Total Live<br>Connections of April 24          |
| 62,711                                   | 28,014                                         | 89.34%                                                                                |
| Total No. of Live connection on June     | Total No. of<br>readings<br>posted on<br>June  | Total Readings of June<br>against 50% Total Live<br>Connections of June 24            |
| 63,282                                   | 29,359                                         | 92.79%                                                                                |