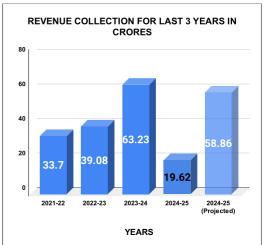

|      |                          | RE                 | /ENUE C  | OLLECT                         | ION AC          | CHIEVE   | MENT  |                         |                    | Marks 17.50 | Total marks 25.00              | Rank<br>9       |
|------|--------------------------|--------------------|----------|--------------------------------|-----------------|----------|-------|-------------------------|--------------------|-------------|--------------------------------|-----------------|
|      |                          |                    |          |                                | SEC.            | TION RAI | NKING |                         |                    |             |                                |                 |
|      |                          | JU                 | INE      |                                |                 |          | JULY  |                         |                    |             |                                |                 |
| Rank | SECTION<br>NAME          | Opening<br>Balance | Demand   | Collection<br>For the<br>Month | %<br>Collection |          | Rank  | SECTION<br>NAME         | Opening<br>Balance | Demand      | Collection<br>For the<br>Month | %<br>Collection |
| 1    | Distr.<br>SectionII/I    | 24819032           | 7918436  | 9448074                        | 28.86%          |          | 1     | Distr.SectionIII/II     | 9565893            | 2781965     | 3636693                        | 29.45%          |
| 2    | Distr.<br>SectionIII/II  | 8678044            | 4381168  | 3464638                        | 26.53%          |          | 2     | Distr.SectionII/I       | 23237259           | 7987865     | 8109843                        | 25.97%          |
| 3    | Distr.<br>SectionI/I     | 11261879           | 3040787  | 3508067                        | 24.53%          |          | 3     | Distr.SectionI/I        | 10788628           | 4319664     | 3566759                        | 23.61%          |
| 4    | Distr.<br>SectionIII/I   | 12920803           | 4815085  | 4273319                        | 24.09%          |          | 4     | Distr.SectionI/II       | 24521949           | 7945525     | 7603992                        | 23.42%          |
| 5    | Distr.<br>SectionI/II    | 24865042           | 6930094  | 7254124                        | 22.82%          |          | 5     | Beypore Section         | 37069245           | 7659368     | 9910516                        | 22.16%          |
| 6    | Beypore<br>Section       | 32877667           | 12267029 | 8020113                        | 17.77%          |          | 6     | Distr.SectionIII/I      | 13443885           | 4082065     | 3491245                        | 19.92%          |
| 7    | Malapparamb<br>a Section | 30503183           | 6799746  | 4835435                        | 12.96%          |          | 7     | Malapparamba<br>Section | 32447163           | 6771978     | 5074956                        | 12.94%          |
| 8    | Koduvally<br>Section     | 20463350           | 2972423  | 1810390                        | 7.72%           |          | 8     | Koduvally<br>Section    | 21510776           | 2550750     | 1704003                        | 7.08%           |
| 9    | Distr.<br>SectionII/II   | 52227969           | 3076975  | 2402513                        | 4.34%           |          | 9     | Distr.SectionII/II      | 52893278           | 4709347     | 2748982                        | 4.77%           |
| 10   | Head works<br>Section    | 68171207           | 9517482  | 389685                         | 0.50%           |          | 10    | Head works<br>Section   | 77,273,742         | 10,056,600  | 533,139                        | 0.61%           |
|      |                          |                    |          |                                |                 |          |       |                         |                    |             |                                |                 |