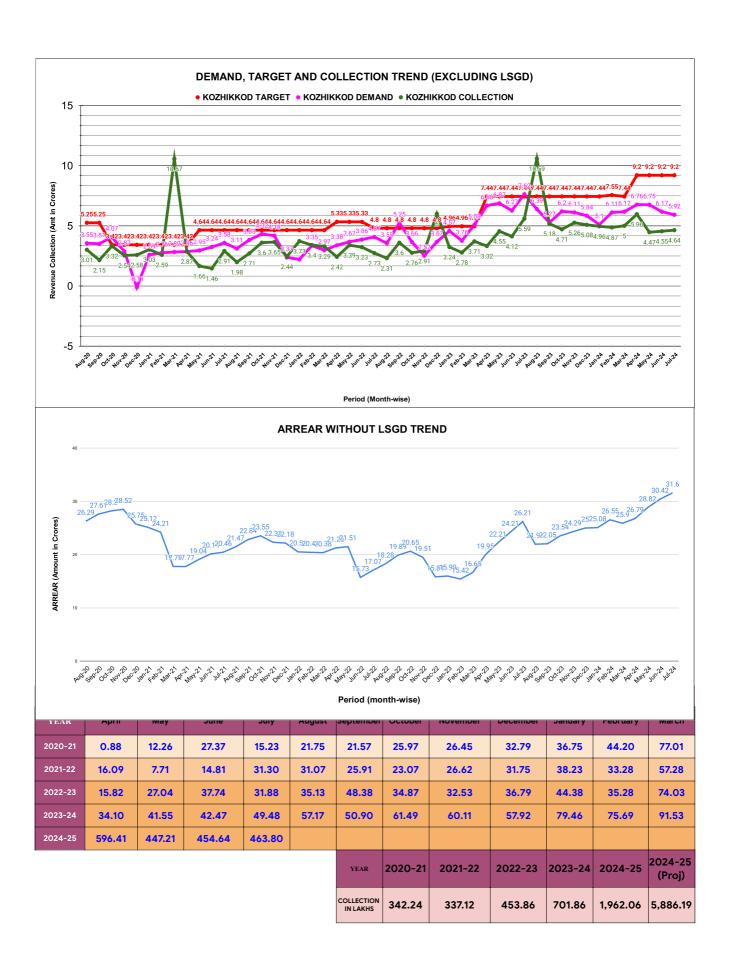

|      |                          | RE                 | /ENUE C  | OLLECT                         | ION AC          | CHIEVE   | MENT  |                         |                    | Marks 17.50 | Total marks 25.00              | Rank<br>9       |
|------|--------------------------|--------------------|----------|--------------------------------|-----------------|----------|-------|-------------------------|--------------------|-------------|--------------------------------|-----------------|
|      |                          |                    |          |                                | SEC.            | TION RAI | NKING |                         |                    |             |                                |                 |
|      |                          | JU                 | INE      |                                |                 |          | JULY  |                         |                    |             |                                |                 |
| Rank | SECTION<br>NAME          | Opening<br>Balance | Demand   | Collection<br>For the<br>Month | %<br>Collection |          | Rank  | SECTION<br>NAME         | Opening<br>Balance | Demand      | Collection<br>For the<br>Month | %<br>Collection |
| 1    | Distr.<br>SectionII/I    | 24819032           | 7918436  | 9448074                        | 28.86%          |          | 1     | Distr.SectionIII/II     | 9565893            | 2781965     | 3636693                        | 29.45%          |
| 2    | Distr.<br>SectionIII/II  | 8678044            | 4381168  | 3464638                        | 26.53%          |          | 2     | Distr.SectionII/I       | 23237259           | 7987865     | 8109843                        | 25.97%          |
| 3    | Distr.<br>SectionI/I     | 11261879           | 3040787  | 3508067                        | 24.53%          |          | 3     | Distr.SectionI/I        | 10788628           | 4319664     | 3566759                        | 23.61%          |
| 4    | Distr.<br>SectionIII/I   | 12920803           | 4815085  | 4273319                        | 24.09%          |          | 4     | Distr.SectionI/II       | 24521949           | 7945525     | 7603992                        | 23.42%          |
| 5    | Distr.<br>SectionI/II    | 24865042           | 6930094  | 7254124                        | 22.82%          |          | 5     | Beypore Section         | 37069245           | 7659368     | 9910516                        | 22.16%          |
| 6    | Beypore<br>Section       | 32877667           | 12267029 | 8020113                        | 17.77%          |          | 6     | Distr.SectionIII/I      | 13443885           | 4082065     | 3491245                        | 19.92%          |
| 7    | Malapparamb<br>a Section | 30503183           | 6799746  | 4835435                        | 12.96%          |          | 7     | Malapparamba<br>Section | 32447163           | 6771978     | 5074956                        | 12.94%          |
| 8    | Koduvally<br>Section     | 20463350           | 2972423  | 1810390                        | 7.72%           |          | 8     | Koduvally<br>Section    | 21510776           | 2550750     | 1704003                        | 7.08%           |
| 9    | Distr.<br>SectionII/II   | 52227969           | 3076975  | 2402513                        | 4.34%           |          | 9     | Distr.SectionII/II      | 52893278           | 4709347     | 2748982                        | 4.77%           |
| 10   | Head works<br>Section    | 68171207           | 9517482  | 389685                         | 0.50%           |          | 10    | Head works<br>Section   | 77,273,742         | 10,056,600  | 533,139                        | 0.61%           |
|      |                          |                    |          |                                |                 |          |       |                         |                    |             |                                |                 |