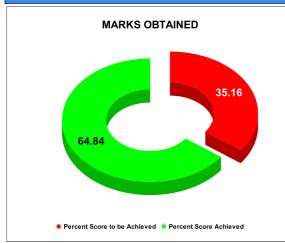

## BPL CONNECTIONS AS % OF TOTAL LIVE CONNECTIONS

BPL CONNECTIONS TOTAL LIVE CONNECTIONS

| COMPREHENSIVE INDEX | Marks | Total marks | Rank |
|---------------------|-------|-------------|------|
|                     | 74.54 | 100         | 16   |