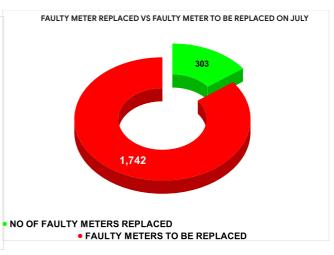

|          |                           | 11.63 | 20                    | 27                                      |
|----------|---------------------------|-------|-----------------------|-----------------------------------------|
| MONTH    | Total No.of Faulty meters |       | Faulty meter<br>laced | Number of<br>Faulty<br>meter<br>pending |
| FEBRUARY | 1,967                     | 3     | 62                    | 1,605                                   |
| MARCH    | 1,986                     | 3     | 40                    | 1,646                                   |
| APRIL    | 1,993                     | 2     | 81                    | 1,712                                   |
| MAY      | 2,084                     | 3     | 65                    | 1,719                                   |
| JUNE     | 1,343                     | 2     | 62                    | 1,081                                   |
| JULY     | 2,045                     | 3     | 03                    | 1,742                                   |