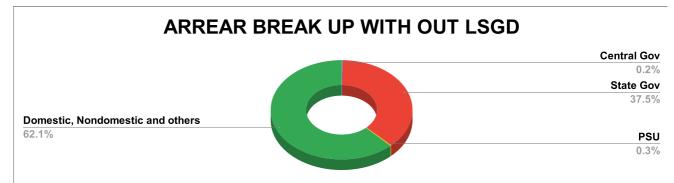

| DOMESTIC     | NON DOMESTIC | INDUSTRIAL | SPECIAL   | BULK<br>SUPPLY | Panchayath WC-Street<br>Taps | Muncipality<br>WC -Street Taps | Corporation WC -<br>Street Taps |
|--------------|--------------|------------|-----------|----------------|------------------------------|--------------------------------|---------------------------------|
| 16,88,12,019 | 14,10,65,487 | 24,81,749  | 18,24,144 | 17,71,186      | 1,87,033                     | 97,86,232                      | 44,09,74,987                    |