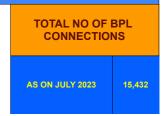

## **BPL DATA**

## BPL CONNECTIONS AS % OF TOTAL LIVE CONNECTIONS

BPL CONNECTIONS TOTAL LIVE CONNECTIONS

| COMPREHENSIVE INDEX | Marks | Total marks | Rank |
|---------------------|-------|-------------|------|
|                     | 74.54 | 100         | 16   |