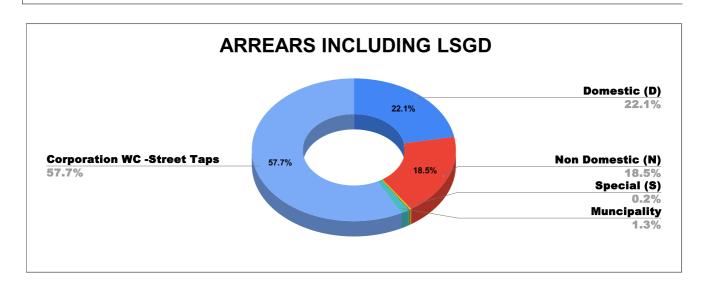

| DOMESTIC     | NON DOMESTIC | INDUSTRIAL | SPECIAL   | BULK<br>SUPPLY | Panchayath WC-Street<br>Taps | Muncipality<br>WC -Street Taps | Corporation WC -<br>Street Taps |
|--------------|--------------|------------|-----------|----------------|------------------------------|--------------------------------|---------------------------------|
| 16,88,12,019 | 14,10,65,487 | 24,81,749  | 18,24,144 | 17,71,186      | 1,87,033                     | 97,86,232                      | 44,09,74,987                    |