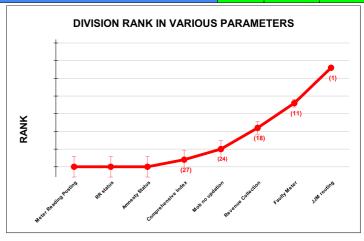

|                                | Marks | Total marks | Rank |
|--------------------------------|-------|-------------|------|
| COMPREHENSIVE INDEX            | 74.54 | 100         | 16   |
| REVENUE COLLECTION ACHIEVEMENT | 17.50 | 25          | 9    |
| METER READING POSTING          | 15.43 | 16          | 21   |
| FAULTY METER REPLACEMENT       | 11.63 | 20          | 27   |
| MOBILE NO UPDATION             | 10.00 | 10          | 5    |
| REVENUE RECOVERY STATUS        | 0.60  | 8           | 23   |
| JAL JEEVAN MISSION ROUTING     | 10.00 | 10          | 5    |
| AMNESTY                        | 9.38  | 11          | 4    |