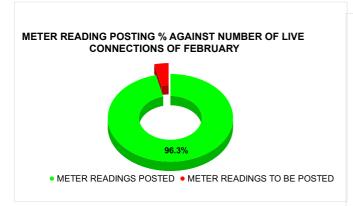

| METER READING POSTING | Marks | Total marks | Rank |
|-----------------------|-------|-------------|------|
| METER READING POSTING | 15.43 | 16          | 21   |

| Total No. of Live connection on February | Total No. of<br>readings<br>posted on<br>February | Total Readings of<br>February against 50%<br>Total Live Connections of<br>February 24 |
|------------------------------------------|---------------------------------------------------|---------------------------------------------------------------------------------------|
| 195,334                                  | 94,076                                            | 96.32%                                                                                |
| Total No. of Live<br>connection on April | Total No. of<br>readings<br>posted on<br>April    | Total Readings of April<br>against 50% Total Live<br>Connections of April 24          |
| 178,481                                  | 97,602                                            | 109.37%                                                                               |
| Total No. of Live<br>connection on June  | Total No. of<br>readings<br>posted on<br>June     | Total Readings of June<br>against 50% Total Live<br>Connections of June 24            |
| 161,496                                  | 82,823                                            | 102.57%                                                                               |