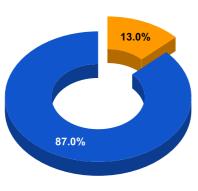

## **BPL DATA**

## BPL CONNECTIONS AS % OF TOTAL LIVE CONNECTIONS

BPL CONNECTIONS TOTAL LIVE CONNECTIONS

| COMPREHENSIVE INDEX | Marks | Total marks | Rank |
|---------------------|-------|-------------|------|
|                     | 74.54 | 100         | 16   |