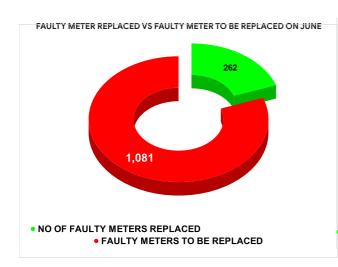

|          |                           | 11.63 | 20                    | 27                                      |
|----------|---------------------------|-------|-----------------------|-----------------------------------------|
| MONTH    | Total No.of Faulty meters |       | Faulty meter<br>laced | Number of<br>Faulty<br>meter<br>pending |
| FEBRUARY | 1,967                     | 3     | 62                    | 1,605                                   |
| MARCH    | 1,986                     | 3     | 40                    | 1,646                                   |
| APRIL    | 1,993                     | 2     | 81                    | 1,712                                   |
| MAY      | 2,084                     | 3     | 65                    | 1,719                                   |
| JUNE     | 1,343                     | 2     | 62                    | 1,081                                   |
| JULY     | 2,045                     | 3     | 03                    | 1,742                                   |