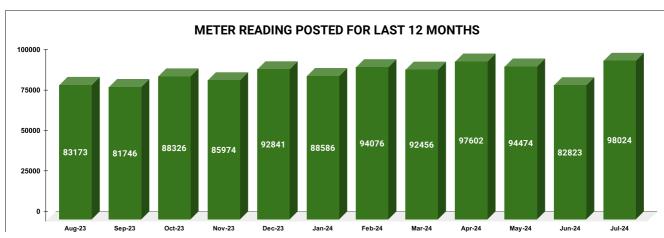

| METER READING POSTING | Marks | Total marks | Rank |
|-----------------------|-------|-------------|------|
| METER READING POSTING | 15.43 | 16          | 21   |

| Total No. of Live connection on February | Total No. of<br>readings<br>posted on<br>February | Total Readings of<br>February against 50%<br>Total Live Connections of<br>February 24 |
|------------------------------------------|---------------------------------------------------|---------------------------------------------------------------------------------------|
| 195,334                                  | 94,076                                            | 96.32%                                                                                |
| Total No. of Live<br>connection on April | Total No. of<br>readings<br>posted on<br>April    | Total Readings of April<br>against 50% Total Live<br>Connections of April 24          |
| 178,481                                  | 97,602                                            | 109.37%                                                                               |
| Total No. of Live<br>connection on June  | Total No. of<br>readings<br>posted on<br>June     | Total Readings of June<br>against 50% Total Live<br>Connections of June 24            |
| 161,496                                  | 82,823                                            | 102.57%                                                                               |

| Total No. of Live connection on March | Total No. of readings posted on March         | Total Readings of March<br>against 50% Total Live<br>Connections of March 24 |
|---------------------------------------|-----------------------------------------------|------------------------------------------------------------------------------|
| 198,281                               | 92,456                                        | 93.26%                                                                       |
| Total No. of Live connection on May   | Total No. of<br>readings<br>posted on<br>May  | Total Readings of May<br>against 50% Total Live<br>Connections of May 24     |
| 182,318                               | 94,474                                        | 103.64%                                                                      |
| Total No. of Live connection on July  | Total No. of<br>readings<br>posted on<br>July | Total Readings of July<br>against 50% Total Live<br>Connections of July 24   |
| 207,277                               | 98,024                                        | 94.58%                                                                       |