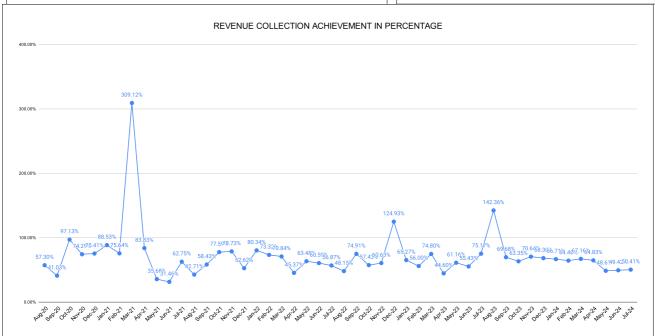

|      |                          | RE                 | /ENUE C  | OLLECT                         | ION AC          | CHIEVE   | MENT  |                         |                    | Marks 17.50 | Total marks 25.00              | Rank<br>9       |
|------|--------------------------|--------------------|----------|--------------------------------|-----------------|----------|-------|-------------------------|--------------------|-------------|--------------------------------|-----------------|
|      |                          |                    |          |                                | SEC.            | TION RAI | NKING |                         |                    |             |                                |                 |
|      |                          | JU                 | INE      |                                |                 |          | JULY  |                         |                    |             |                                |                 |
| Rank | SECTION<br>NAME          | Opening<br>Balance | Demand   | Collection<br>For the<br>Month | %<br>Collection |          | Rank  | SECTION<br>NAME         | Opening<br>Balance | Demand      | Collection<br>For the<br>Month | %<br>Collection |
| 1    | Distr.<br>SectionII/I    | 24819032           | 7918436  | 9448074                        | 28.86%          |          | 1     | Distr.SectionIII/II     | 9565893            | 2781965     | 3636693                        | 29.45%          |
| 2    | Distr.<br>SectionIII/II  | 8678044            | 4381168  | 3464638                        | 26.53%          |          | 2     | Distr.SectionII/I       | 23237259           | 7987865     | 8109843                        | 25.97%          |
| 3    | Distr.<br>SectionI/I     | 11261879           | 3040787  | 3508067                        | 24.53%          |          | 3     | Distr.SectionI/I        | 10788628           | 4319664     | 3566759                        | 23.61%          |
| 4    | Distr.<br>SectionIII/I   | 12920803           | 4815085  | 4273319                        | 24.09%          |          | 4     | Distr.SectionI/II       | 24521949           | 7945525     | 7603992                        | 23.42%          |
| 5    | Distr.<br>SectionI/II    | 24865042           | 6930094  | 7254124                        | 22.82%          |          | 5     | Beypore Section         | 37069245           | 7659368     | 9910516                        | 22.16%          |
| 6    | Beypore<br>Section       | 32877667           | 12267029 | 8020113                        | 17.77%          |          | 6     | Distr.SectionIII/I      | 13443885           | 4082065     | 3491245                        | 19.92%          |
| 7    | Malapparamb<br>a Section | 30503183           | 6799746  | 4835435                        | 12.96%          |          | 7     | Malapparamba<br>Section | 32447163           | 6771978     | 5074956                        | 12.94%          |
| 8    | Koduvally<br>Section     | 20463350           | 2972423  | 1810390                        | 7.72%           |          | 8     | Koduvally<br>Section    | 21510776           | 2550750     | 1704003                        | 7.08%           |
| 9    | Distr.<br>SectionII/II   | 52227969           | 3076975  | 2402513                        | 4.34%           |          | 9     | Distr.SectionII/II      | 52893278           | 4709347     | 2748982                        | 4.77%           |
| 10   | Head works<br>Section    | 68171207           | 9517482  | 389685                         | 0.50%           |          | 10    | Head works<br>Section   | 77,273,742         | 10,056,600  | 533,139                        | 0.61%           |
|      |                          |                    |          |                                |                 |          |       |                         |                    |             |                                |                 |