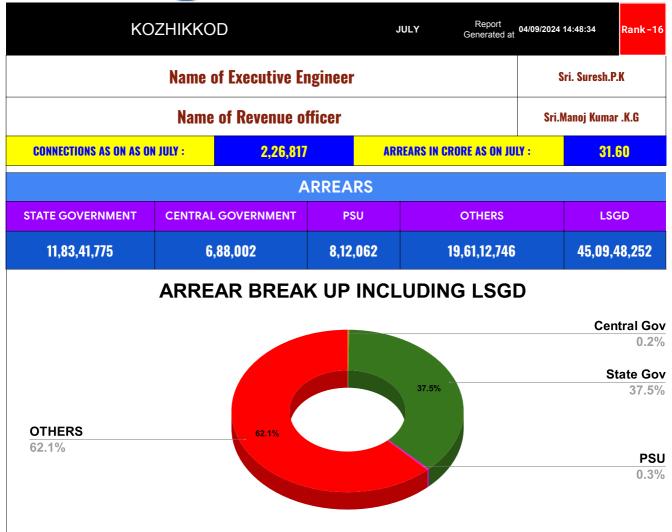

| DOMESTIC     | NON DOMESTIC | INDUSTRIAL | SPECIAL   | BULK<br>SUPPLY | Panchayath WC-Street<br>Taps | Muncipality<br>WC -Street Taps | Corporation WC -<br>Street Taps |
|--------------|--------------|------------|-----------|----------------|------------------------------|--------------------------------|---------------------------------|
| 16,88,12,019 | 14,10,65,487 | 24,81,749  | 18,24,144 | 17,71,186      | 1,87,033                     | 97,86,232                      | 44,09,74,987                    |