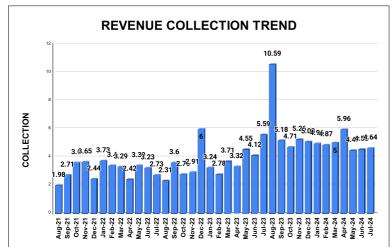

|      |                          | RE                 | /ENUE C  | OLLECT                         | ION AC          | CHIEVE   | MENT  |                         |                    | Marks 17.50 | Total marks 25.00              | Rank<br>9       |
|------|--------------------------|--------------------|----------|--------------------------------|-----------------|----------|-------|-------------------------|--------------------|-------------|--------------------------------|-----------------|
|      |                          |                    |          |                                | SEC.            | TION RAI | NKING |                         |                    |             |                                |                 |
|      |                          | JU                 | INE      |                                |                 |          | JULY  |                         |                    |             |                                |                 |
| Rank | SECTION<br>NAME          | Opening<br>Balance | Demand   | Collection<br>For the<br>Month | %<br>Collection |          | Rank  | SECTION<br>NAME         | Opening<br>Balance | Demand      | Collection<br>For the<br>Month | %<br>Collection |
| 1    | Distr.<br>SectionII/I    | 24819032           | 7918436  | 9448074                        | 28.86%          |          | 1     | Distr.SectionIII/II     | 9565893            | 2781965     | 3636693                        | 29.45%          |
| 2    | Distr.<br>SectionIII/II  | 8678044            | 4381168  | 3464638                        | 26.53%          |          | 2     | Distr.SectionII/I       | 23237259           | 7987865     | 8109843                        | 25.97%          |
| 3    | Distr.<br>SectionI/I     | 11261879           | 3040787  | 3508067                        | 24.53%          |          | 3     | Distr.SectionI/I        | 10788628           | 4319664     | 3566759                        | 23.61%          |
| 4    | Distr.<br>SectionIII/I   | 12920803           | 4815085  | 4273319                        | 24.09%          |          | 4     | Distr.SectionI/II       | 24521949           | 7945525     | 7603992                        | 23.42%          |
| 5    | Distr.<br>SectionI/II    | 24865042           | 6930094  | 7254124                        | 22.82%          |          | 5     | Beypore Section         | 37069245           | 7659368     | 9910516                        | 22.16%          |
| 6    | Beypore<br>Section       | 32877667           | 12267029 | 8020113                        | 17.77%          |          | 6     | Distr.SectionIII/I      | 13443885           | 4082065     | 3491245                        | 19.92%          |
| 7    | Malapparamb<br>a Section | 30503183           | 6799746  | 4835435                        | 12.96%          |          | 7     | Malapparamba<br>Section | 32447163           | 6771978     | 5074956                        | 12.94%          |
| 8    | Koduvally<br>Section     | 20463350           | 2972423  | 1810390                        | 7.72%           |          | 8     | Koduvally<br>Section    | 21510776           | 2550750     | 1704003                        | 7.08%           |
| 9    | Distr.<br>SectionII/II   | 52227969           | 3076975  | 2402513                        | 4.34%           |          | 9     | Distr.SectionII/II      | 52893278           | 4709347     | 2748982                        | 4.77%           |
| 10   | Head works<br>Section    | 68171207           | 9517482  | 389685                         | 0.50%           |          | 10    | Head works<br>Section   | 77,273,742         | 10,056,600  | 533,139                        | 0.61%           |
|      |                          |                    |          |                                |                 |          |       |                         |                    |             |                                |                 |