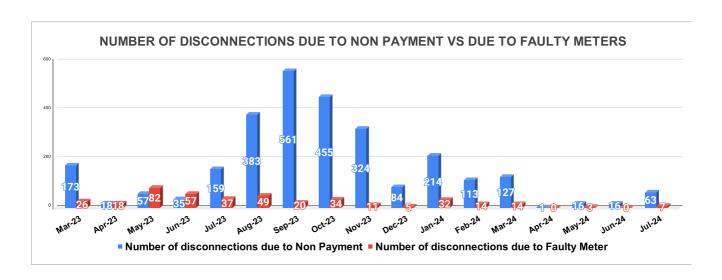

Marks Total marks Rank

|                          | DISCONNECTION STATUS |     |      |      |        |           | Marks   | Total marks | Rank     |         |          |       |
|--------------------------|----------------------|-----|------|------|--------|-----------|---------|-------------|----------|---------|----------|-------|
| DISCONNECTI<br>ONS       | APRIL                | MAY | JUNE | JULY | AUGUST | SEPTEMBER | OCTOBER | NOVEMBER    | DECEMBER | JANUARY | FEBRUARY | MARCH |
| DUE TO NON PAYMENT ()    | 18                   | 57  | 35   | 159  | 383    | 561       | 455     | 324         | 84       | 214     | 113      | 127   |
| DUE TO FAULTY<br>METER)  | 18                   | 82  | 57   | 37   | 49     | 20        | 34      | 11          | 5        | 32      | 14       | 14    |
| DUE TO NON<br>PAYMENT()  | 1                    | 16  | 16   | 63   |        |           |         |             |          |         |          |       |
| DUE TO FAULTY<br>METER() | 0                    | 3   | 0    | 7    |        |           |         |             |          |         |          |       |