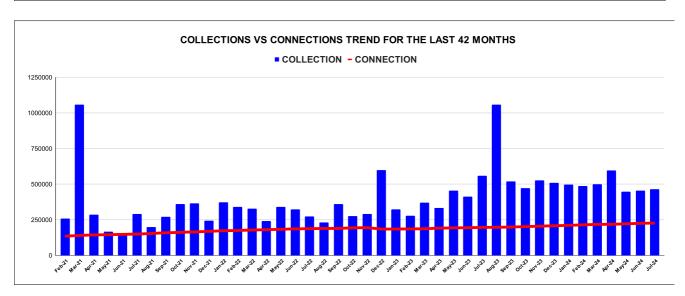

|      |                          | RE                 | /ENUE C  | OLLECT                         | ION AC          | CHIEVE   | MENT  |                         |                    | Marks 17.50 | Total marks 25.00              | Rank<br>9       |
|------|--------------------------|--------------------|----------|--------------------------------|-----------------|----------|-------|-------------------------|--------------------|-------------|--------------------------------|-----------------|
|      |                          |                    |          |                                | SEC.            | TION RAI | NKING |                         |                    |             |                                |                 |
|      |                          | JU                 | INE      |                                |                 |          | JULY  |                         |                    |             |                                |                 |
| Rank | SECTION<br>NAME          | Opening<br>Balance | Demand   | Collection<br>For the<br>Month | %<br>Collection |          | Rank  | SECTION<br>NAME         | Opening<br>Balance | Demand      | Collection<br>For the<br>Month | %<br>Collection |
| 1    | Distr.<br>SectionII/I    | 24819032           | 7918436  | 9448074                        | 28.86%          |          | 1     | Distr.SectionIII/II     | 9565893            | 2781965     | 3636693                        | 29.45%          |
| 2    | Distr.<br>SectionIII/II  | 8678044            | 4381168  | 3464638                        | 26.53%          |          | 2     | Distr.SectionII/I       | 23237259           | 7987865     | 8109843                        | 25.97%          |
| 3    | Distr.<br>SectionI/I     | 11261879           | 3040787  | 3508067                        | 24.53%          |          | 3     | Distr.SectionI/I        | 10788628           | 4319664     | 3566759                        | 23.61%          |
| 4    | Distr.<br>SectionIII/I   | 12920803           | 4815085  | 4273319                        | 24.09%          |          | 4     | Distr.SectionI/II       | 24521949           | 7945525     | 7603992                        | 23.42%          |
| 5    | Distr.<br>SectionI/II    | 24865042           | 6930094  | 7254124                        | 22.82%          |          | 5     | Beypore Section         | 37069245           | 7659368     | 9910516                        | 22.16%          |
| 6    | Beypore<br>Section       | 32877667           | 12267029 | 8020113                        | 17.77%          |          | 6     | Distr.SectionIII/I      | 13443885           | 4082065     | 3491245                        | 19.92%          |
| 7    | Malapparamb<br>a Section | 30503183           | 6799746  | 4835435                        | 12.96%          |          | 7     | Malapparamba<br>Section | 32447163           | 6771978     | 5074956                        | 12.94%          |
| 8    | Koduvally<br>Section     | 20463350           | 2972423  | 1810390                        | 7.72%           |          | 8     | Koduvally<br>Section    | 21510776           | 2550750     | 1704003                        | 7.08%           |
| 9    | Distr.<br>SectionII/II   | 52227969           | 3076975  | 2402513                        | 4.34%           |          | 9     | Distr.SectionII/II      | 52893278           | 4709347     | 2748982                        | 4.77%           |
| 10   | Head works<br>Section    | 68171207           | 9517482  | 389685                         | 0.50%           |          | 10    | Head works<br>Section   | 77,273,742         | 10,056,600  | 533,139                        | 0.61%           |
|      |                          |                    |          |                                |                 |          |       |                         |                    |             |                                |                 |