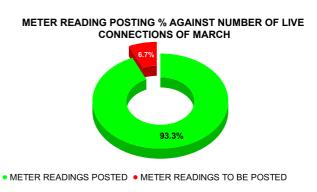

| Total No. of Live connection on March | Total No. of readings posted on March         | Total Readings of March<br>against 50% Total Live<br>Connections of March 24 |
|---------------------------------------|-----------------------------------------------|------------------------------------------------------------------------------|
| 198,281                               | 92,456                                        | 93.26%                                                                       |
| Total No. of Live connection on May   | Total No. of<br>readings<br>posted on<br>May  | Total Readings of May<br>against 50% Total Live<br>Connections of May 24     |
| 182,318                               | 94,474                                        | 103.64%                                                                      |
| Total No. of Live connection on July  | Total No. of<br>readings<br>posted on<br>July | Total Readings of July<br>against 50% Total Live<br>Connections of July 24   |
| 207,277                               | 98,024                                        | 94.58%                                                                       |