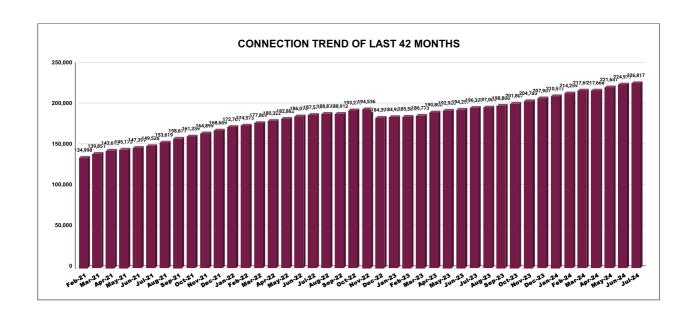

|         | CONNECTION OF LAST 52 MONTHS |          |          |          |          |           |          |          |          |          |          |          |  |
|---------|------------------------------|----------|----------|----------|----------|-----------|----------|----------|----------|----------|----------|----------|--|
| YEAR    | April                        | May      | June     | July     | August   | September | October  | November | December | January  | February | March    |  |
| 2020-21 | 22,135                       | 22,274   | 22,373   | 22,493   | 22,532   | 22,591    | 22,705   | 29,224   | 30,989   | 33,006   | 35,344   | 38,069   |  |
| 2021-22 | 39,358                       | 39,855   | 40,762   | 41,760   | 43,138   | 44,267    | 45,281   | 46,163   | 47,073   | 47,802   | 48,382   | 49,123   |  |
| 2022-23 | 49,299                       | 49,951   | 51,130   | 51,985   | 52,931   | 53,519    | 54,302   | 54,882   | 49,774   | 51,782   | 52,720   | 53,858   |  |
| 2023-24 | 1,90,800                     | 1,92,920 | 1,94,257 | 1,96,327 | 1,97,004 | 1,98,806  | 2,01,807 | 2,04,785 | 2,07,961 | 2,10,517 | 2,14,259 | 2,17,693 |  |
| 2024-25 | 2,17,668                     | 2,21,651 | 2,24,979 | 2,26,817 |          |           |          |          |          |          |          |          |  |