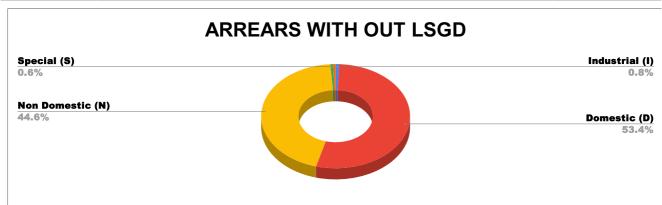

| DOMESTIC     | NON DOMESTIC | INDUSTRIAL | SPECIAL   | BULK<br>SUPPLY | Panchayath WC-Street<br>Taps | Muncipality<br>WC -Street Taps | Corporation WC -<br>Street Taps |
|--------------|--------------|------------|-----------|----------------|------------------------------|--------------------------------|---------------------------------|
| 16,88,12,019 | 14,10,65,487 | 24,81,749  | 18,24,144 | 17,71,186      | 1,87,033                     | 97,86,232                      | 44,09,74,987                    |