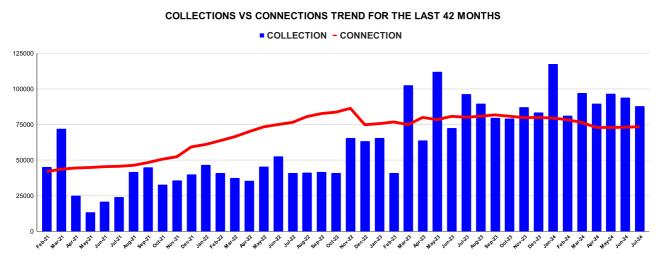

|         | CONNECTION OF LAST 52 MONTHS |        |        |        |        |           |         |          |          |         |          |        |
|---------|------------------------------|--------|--------|--------|--------|-----------|---------|----------|----------|---------|----------|--------|
| YEAR    | April                        | Мау    | June   | July   | August | September | October | November | December | January | February | March  |
| 2020-21 | 22,135                       | 22,274 | 22,373 | 22,493 | 22,532 | 22,591    | 22,705  | 29,224   | 30,989   | 33,006  | 35,344   | 38,069 |
| 2021-22 | 39,358                       | 39,855 | 40,762 | 41,760 | 43,138 | 44,267    | 45,281  | 46,163   | 47,073   | 47,802  | 48,382   | 49,123 |
| 2022-23 | 49,299                       | 49,951 | 51,130 | 51,985 | 52,931 | 53,519    | 54,302  | 54,882   | 49,774   | 51,782  | 52,720   | 53,858 |
| 2023-24 | 80,004                       | 78,355 | 80,757 | 80,100 | 80,811 | 81,760    | 80,803  | 79,800   | 79,949   | 79,541  | 78,366   | 76,407 |
| 2024-25 | 72,954                       | 72,897 | 73,073 | 73,452 |        |           |         |          |          |         |          |        |