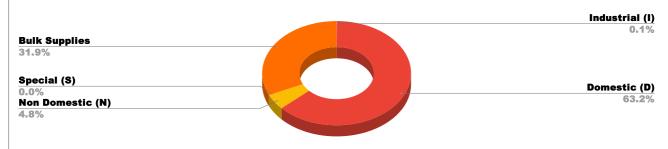

| DOMESTIC    | NON DOMESTIC | INDUSTRIAL | SPECIAL | BULK<br>SUPPLY | Panchayath WC-Street<br>Taps | Muncipality<br>WC -Street Taps | Corporation WC -<br>Street Taps |
|-------------|--------------|------------|---------|----------------|------------------------------|--------------------------------|---------------------------------|
| 4,31,78,729 | 33,04,168    | 38,938     | 642     | 2,18,25,240    | 6,20,27,815                  | 14,95,77,862                   | 0                               |