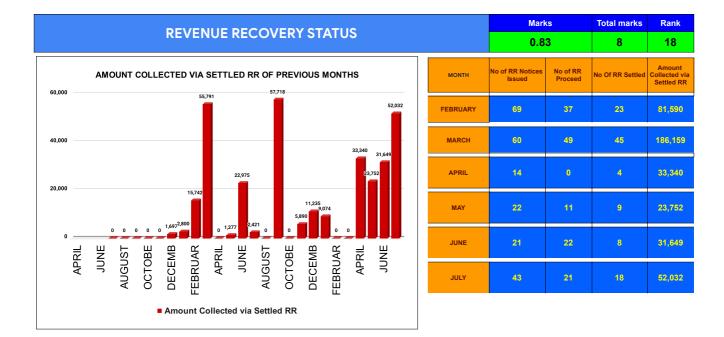

|                                | Marks | Total marks | Rank |
|--------------------------------|-------|-------------|------|
| COMPREHENSIVE INDEX            | 82.12 | 100         | 5    |
| REVENUE COLLECTION ACHIEVEMENT | 16.62 | 25          | 13   |
| METER READING POSTING          | 15.62 | 16          | 19   |
| FAULTY METER REPLACEMENT       | 20.00 | 20          | 3    |
| MOBILE NO UPDATION             | 10.00 | 10          | 6    |
| REVENUE RECOVERY STATUS        | 0.83  | 8           | 18   |
| JAL JEEVAN MISSION ROUTING     | 10.00 | 10          | 15   |
| AMNESTY                        | 9.05  | 11          | 9    |