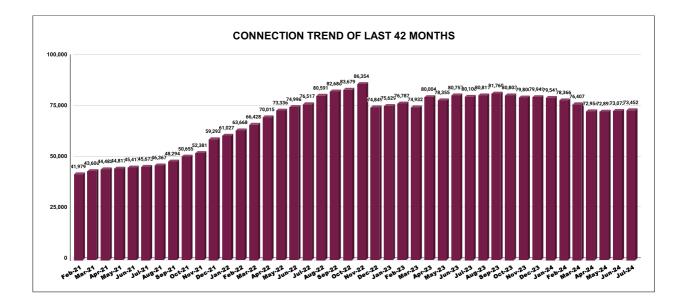

|         | CONNECTION OF LAST 52 MONTHS |        |        |        |        |           |         |          |          |         |          |        |
|---------|------------------------------|--------|--------|--------|--------|-----------|---------|----------|----------|---------|----------|--------|
| YEAR    | April                        | Мау    | June   | July   | August | September | October | November | December | January | February | March  |
| 2020-21 | 22,135                       | 22,274 | 22,373 | 22,493 | 22,532 | 22,591    | 22,705  | 29,224   | 30,989   | 33,006  | 35,344   | 38,069 |
| 2021-22 | 39,358                       | 39,855 | 40,762 | 41,760 | 43,138 | 44,267    | 45,281  | 46,163   | 47,073   | 47,802  | 48,382   | 49,123 |
| 2022-23 | 49,299                       | 49,951 | 51,130 | 51,985 | 52,931 | 53,519    | 54,302  | 54,882   | 49,774   | 51,782  | 52,720   | 53,858 |
| 2023-24 | 80,004                       | 78,355 | 80,757 | 80,100 | 80,811 | 81,760    | 80,803  | 79,800   | 79,949   | 79,541  | 78,366   | 76,407 |
| 2024-25 | 72,954                       | 72,897 | 73,073 | 73,452 |        |           |         |          |          |         |          |        |