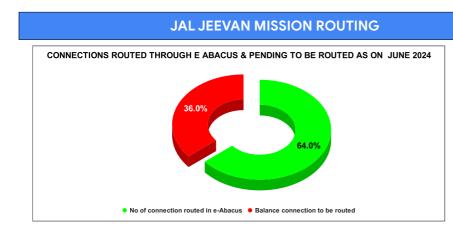

|          | Marks                            | Total marks                         | Rank                                  |
|----------|----------------------------------|-------------------------------------|---------------------------------------|
|          | 10.00                            | 10                                  | 15                                    |
| FEBRUARY | Total No of<br>JJM<br>Connection | No of<br>connection<br>routed in e- | Balance<br>connection to<br>be routed |
|          | 42,466                           | 42,457                              | 9                                     |
| MARCH    | Total No of<br>JJM<br>Connection | No of<br>connection<br>routed in e- | Balance<br>connection to<br>be routed |
|          | 42,505                           | 42,502                              | 3                                     |
| APRIL    | Total No of<br>JJM<br>Connection | No of<br>connection<br>routed in e- | Balance<br>connection to<br>be routed |
|          | 196                              | 38                                  | 158                                   |
| MAY      | Total No of<br>JJM<br>Connection | No of<br>connection<br>routed in e- | Balance<br>connection to<br>be routed |
|          | 1,040                            | 977                                 | 63                                    |
| JUNE     | Total No of<br>JJM<br>Connection | No of<br>connection<br>routed in e- | Balance<br>connection to<br>be routed |
|          | 1,005                            | 643                                 | 362                                   |
| JULY     | Total No of<br>JJM<br>Connection | No of<br>connection<br>routed in e- | Balance<br>connection<br>to be routed |
|          | 615                              | 615                                 | 0                                     |