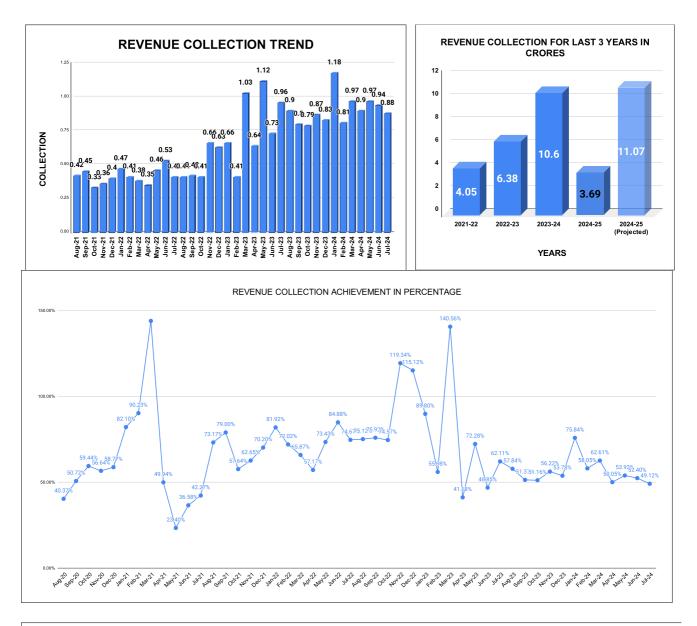

|      |                      | RE                 |          | OLLECT                         |                 | CHIEVEI | MENT |                      |                    | Marks   | Total marks                    | Rank            |
|------|----------------------|--------------------|----------|--------------------------------|-----------------|---------|------|----------------------|--------------------|---------|--------------------------------|-----------------|
|      |                      |                    |          |                                |                 |         |      |                      |                    | 16.62   | 25.00                          | 13              |
|      |                      | JU                 | INE      |                                |                 |         |      |                      | .Y                 |         |                                |                 |
| Rank | SECTION<br>NAME      | Opening<br>Balance | Demand   | Collection<br>For the<br>Month | %<br>Collection |         | Rank | SECTION<br>NAME      | Opening<br>Balance | Demand  | Collection<br>For the<br>Month | %<br>Collection |
| 1    | Tirur Section        | 9318448            | 2923491  | 2279415                        | 18.62%          |         | 1    | Tirur Section        | 9962061            | 3265729 | 2776407                        | 20.99%          |
| 2    | Ponnani<br>Section   | 8391314            | 2199952  | 1605599                        | 15.16%          |         | 2    | Ponnani Section      | 8981734            | 1943938 | 1621031                        | 14.84%          |
| 3    | Kottakkal<br>Section | 8003069            | 2337724  | 1554003                        | 15.03%          |         | 3    | Kottakkal<br>Section | 8235655            | 2112881 | 1300491                        | 12.57%          |
| 4    | Edappal<br>Section   | 20946016           | -2467881 | 1282150                        | 6.94%           |         | 4    | Edappal Section      | 17070170           | 2695272 | 1967435                        | 9.95%           |
|      |                      |                    |          |                                |                 |         |      |                      |                    |         |                                |                 |
|      |                      |                    |          |                                |                 |         |      |                      |                    |         |                                |                 |
|      |                      |                    |          |                                |                 |         |      |                      |                    |         |                                |                 |
|      |                      |                    |          |                                |                 |         |      |                      |                    |         |                                |                 |
|      |                      |                    |          |                                |                 |         |      |                      |                    |         |                                |                 |
|      |                      |                    |          |                                |                 |         |      |                      |                    |         |                                |                 |
|      |                      |                    |          |                                |                 |         |      |                      |                    |         |                                |                 |