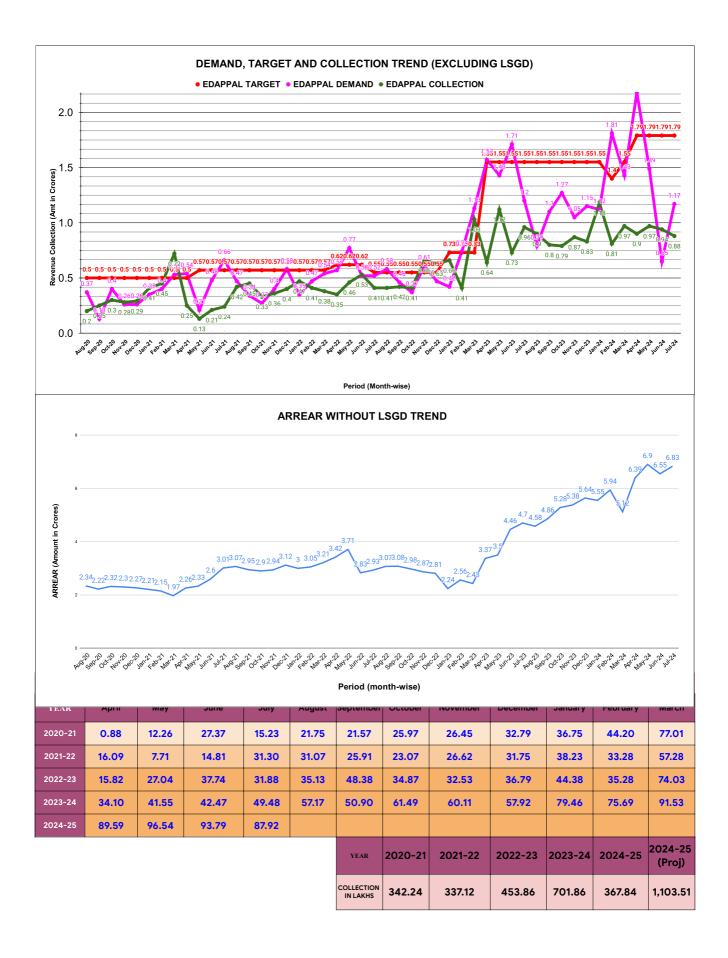

| 2       | Thiroor Sub Dn. | 39,418,101         | 7,110,031 | 5,203,464                      | 11.18%          |
|      |                    |                    |           |                                |                 |         |                 |                    |           |                                |                 |
|      |                    |                    |           |                                |                 |         |                 |                    |           |                                |                 |
|      |                    |                    |           |                                |                 |         |                 |                    |           |                                |                 |







|         | CONNECTION OF LAST 52 MONTHS |        |        |        |        |           |         |          |          |         |          |        |
|---------|------------------------------|--------|--------|--------|--------|-----------|---------|----------|----------|---------|----------|--------|
| YEAR    | April                        | Мау    | June   | July   | August | September | October | November | December | January | February | March  |
| 2020-21 | 22,135                       | 22,274 | 22,373 | 22,493 | 22,532 | 22,591    | 22,705  | 29,224   | 30,989   | 33,006  | 35,344   | 38,069 |
| 2021-22 | 39,358                       | 39,855 | 40,762 | 41,760 | 43,138 | 44,267    | 45,281  | 46,163   | 47,073   | 47,802  | 48,382   | 49,123 |
| 2022-23 | 49,299