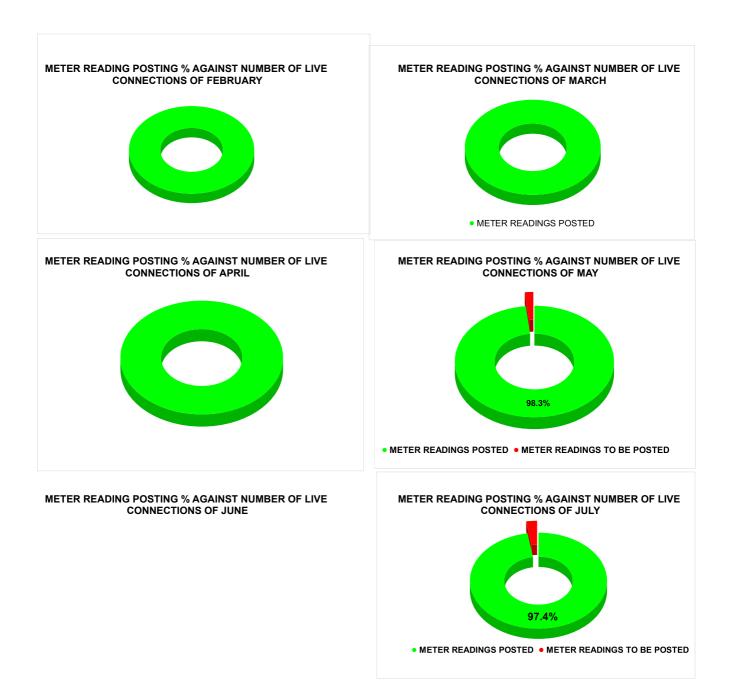

| NAETED  |         | <b>G POSTING</b> |
|---------|---------|------------------|
| IVIEIER | READING | <b>FOSTING</b>   |
|         |         |                  |

 Marks
 Total marks
 Rank

 15.62
 16
 19

| Total No. of Live<br>connection on February | Total No. of<br>readings<br>posted on<br>February | Total Readings of<br>February against 50%<br>Total Live Connections of<br>February 24 |
|---------------------------------------------|---------------------------------------------------|---------------------------------------------------------------------------------------|
| 69,042                                      | 38,303                                            | 110.96%                                                                               |
| Total No. of Live<br>connection on April    | Total No. of<br>readings<br>posted on<br>April    | Total Readings of April<br>against 50% Total Live<br>Connections of April 24          |
| 70,400                                      | 36,564                                            | 103.88%                                                                               |
| Total No. of Live<br>connection on June     | Total No. of<br>readings<br>posted on<br>June     | Total Readings of June<br>against 50% Total Live<br>Connections of June 24            |
| 69,841                                      | 37,066                                            | 106.14%                                                                               |

| Total No. of Live connection<br>on March | Total No. of<br>readings<br>posted on<br>March | Total Readings of March<br>against 50% Total Live<br>Connections of March 24 |  |
|------------------------------------------|------------------------------------------------|------------------------------------------------------------------------------|--|
| 69,885                                   | 35,845                                         | 102.58%                                                                      |  |
| Total No. of Live connection<br>on May   | Total No. of<br>readings<br>posted on<br>May   | Total Readings of May<br>against 50% Total Live<br>Connections of May 24     |  |
| 70,436                                   | 34,610                                         | 98.27%                                                                       |  |
| Total No. of Live connection<br>on July  | Total No. of<br>readings<br>posted on<br>July  | Total Readings of July<br>against 50% Total Live<br>Connections of July 24   |  |
| 71,011                                   | 34,599                                         | 97.45%                                                                       |  |