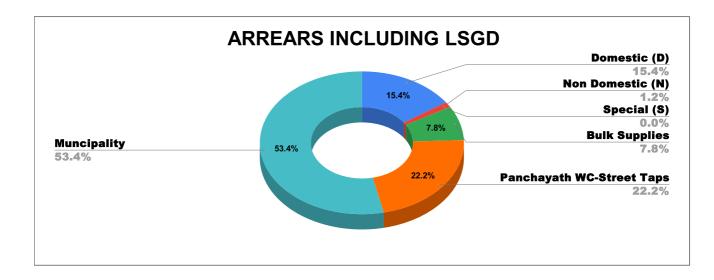

## കേരള ജല അതോറിറ്റി

| Ε                                             | DAPPAL               |         | JULY Report<br>Generated at | 04/09/2024 14:48:24    | Rank-5                         |  |  |  |  |  |
|-----------------------------------------------|----------------------|---------|-----------------------------|------------------------|--------------------------------|--|--|--|--|--|
|                                               | Name of Executive Er | ngineer |                             | Smt Manjumo            | I.S                            |  |  |  |  |  |
| Name of Revenue officer         Sri.Johnson.K |                      |         |                             |                        |                                |  |  |  |  |  |
| CONNECTIONS AS ON AS ON                       | I JULY : 73,452      | AR      | REARS IN CRORE AS ON JU     | <mark>.Y : 6.</mark> 8 | 3                              |  |  |  |  |  |
|                                               | A                    | RREARS  |                             |                        |                                |  |  |  |  |  |
| STATE GOVERNMENT                              | CENTRAL GOVERNMENT   | PSU     | OTHERS                      | LSC                    | <b>FD</b>                      |  |  |  |  |  |
| 22,33,953                                     | 10,267               | 17,656  | 6,60,85,841                 | 21,16,05,67            |                                |  |  |  |  |  |
|                                               | ARREAR BREA          |         | UDING LSG                   | D                      |                                |  |  |  |  |  |
| OTHERS                                        |                      | 96.7%   |                             | Si                     | ate Gov<br>3.3%<br>PSL<br>0.0% |  |  |  |  |  |