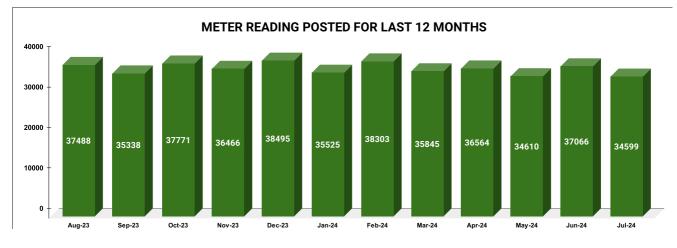

| Total No. of Live<br>connection on February | Total No. of<br>readings<br>posted on<br>February | Total Readings of<br>February against 50%<br>Total Live Connections of<br>February 24 |
|---------------------------------------------|---------------------------------------------------|---------------------------------------------------------------------------------------|
| 69,042                                      | 38,303                                            | 110.96%                                                                               |
| Total No. of Live<br>connection on April    | Total No. of<br>readings<br>posted on<br>April    | Total Readings of April<br>against 50% Total Live<br>Connections of April 24          |
| 70,400                                      | 36,564                                            | 103.88%                                                                               |
| Total No. of Live<br>connection on June     | Total No. of<br>readings<br>posted on<br>June     | Total Readings of June<br>against 50% Total Live<br>Connections of June 24            |
| 69,841                                      | 37,066                                            | 106.14%                                                                               |

| Total No. of Live connection<br>on March | Total No. of<br>readings<br>posted on<br>March | Total Readings of March<br>against 50% Total Live<br>Connections of March 24 |  |
|------------------------------------------|------------------------------------------------|------------------------------------------------------------------------------|--|
| 69,885                                   | 35,845                                         | 102.58%                                                                      |  |
| Total No. of Live connection<br>on May   | Total No. of<br>readings<br>posted on<br>May   | Total Readings of May<br>against 50% Total Live<br>Connections of May 24     |  |
| 70,436                                   | 34,610                                         | 98.27%                                                                       |  |
| Total No. of Live connection<br>on July  | Total No. of<br>readings<br>posted on<br>July  | Total Readings of July<br>against 50% Total Live<br>Connections of July 24   |  |
| 71,011                                   | 34,599                                         | 97.45%                                                                       |  |