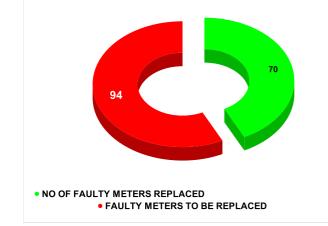

|          |                           | Marks<br>20.00 | Total marks 20        | Rank<br>3                               |
|----------|---------------------------|----------------|-----------------------|-----------------------------------------|
| MONTH    | Total No.of Faulty meters |                | Faulty meter<br>laced | Number of<br>Faulty<br>meter<br>pending |
| FEBRUARY | 95                        | 1              | -18                   |                                         |
| MARCH    | 36                        | 1              | -94                   |                                         |
| APRIL    | 143                       |                | <mark>52</mark>       |                                         |
| MAY      | 142                       |                | 77                    | 65                                      |
| JUNE     | 164                       |                | 94                    |                                         |
| JULY     | 161                       |                | 98                    | 63                                      |

.

.

.

FAULTY METER REPLACED VS FAULTY METER TO BE REPLACED ON JUNE

FAULTY METER REPLACED VS FAULTY METER TO BE REPLACED ON JULY

|                           |       |     | DISCO | ONNEC | TION S | TATUS     |         |          |          | Marks   | Total marks | Rank  |
|---------------------------|-------|-----|-------|-------|--------|-----------|---------|----------|----------|---------|-------------|-------|
| DISCONNECTI<br>ONS        | APRIL | MAY | JUNE  | JULY  | AUGUST | SEPTEMBER | OCTOBER | NOVEMBER | DECEMBER | JANUARY | FEBRUARY    | MARCH |
| DUE TO NON<br>PAYMENT ( ) | 105   | 127 | 136   | 207   | 203    | 57        | 201     | 86       | 79       | 149     | 98          | 73    |
| DUE TO FAULTY<br>METER )  | 59    | 61  | 38    | 54    | 51     | 14        | 45      | 14       | 19       | 13      | 17          | 16    |
| DUE TO NON<br>PAYMENT()   | 11    | 16  | 26    | 29    |        |           |         |          |          |         |             |       |
| DUE TO FAULTY<br>METER()  | 8     | 10  | 4     | 9     |        |           |         |          |          |         |             |       |