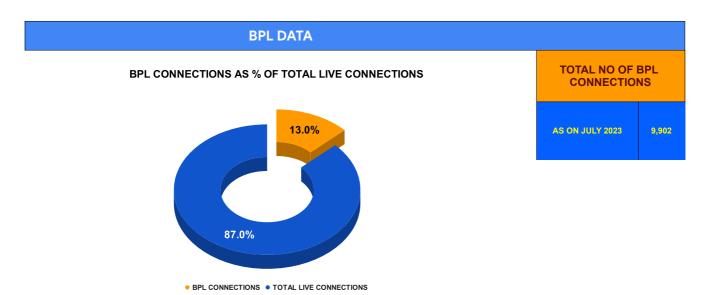

d 8, thrikanapuram post,<br>Tavanur, Trikanapuram                                              | 2,73,445  |
| 6     | SUPERINTENDENT, CENTRAL PRISON<br>&CORRATIONAL HOME, KOORADA,<br>THRIKNAPPURAM (PO), PIN-679573                   | 2,43,005  |
| 7     | SECRETARY OF MUNICIPALITY, PUNAR<br>GEHAM, E3-16614/20, PUNARGEHAM, PONNANI,<br>PONNANI                           | 1,84,421  |
| 8     | THE REVENUE DIVISIONAL OFFICER, REVENUE<br>DIVISIONAL OFFICE, NEAR CIVILSTATION,<br>THRIKANDIYOOR PO 676104 TIRUR | 1,13,415  |
| 9     | THE CHIEF EXE: OFFICER, KERALA AYURVEDA<br>STUDIES AND RESEARCH SOC, EDARICODE P.<br>O KOTTAKKAL, 676501          | 1,10,470  |
|       |                                                                                                                   |           |



Total marks Marks Rank **COMPREHENSIVE INDEX** 82.12 100 5 MARKS OBTAINED **DIVISION RANK IN VARIOUS PARAMETERS** (1) 35.16 (11) RANK 64.84 (18) (24) (27) Percent Score to be Achieved 
 Percent Score Achieved

|                                | Marks | Total marks | Rank |
|--------------------------------|-------|-------------|------|
| COMPREHENSIVE INDEX            | 82.12 | 100         | 5    |
| REVENUE COLLECTION ACHIEVEMENT | 16.62 | 25          | 13   |
| METER READING POSTING          | 15.62 | 16          | 19   |
| FAULTY METER REPLACEMENT       | 20.00 | 20          | 3    |
| MOBILE NO UPDATION             | 10.00 | 10          | 6    |
| REVENUE RECOVERY STATUS        | 0.83  | 8           | 18   |
| JAL JEEVAN MISSION ROUTING     | 10.00 | 10          | 15   |
| AMNESTY