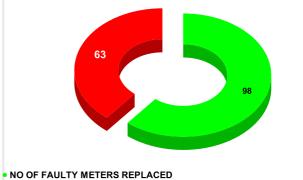

|          |                           | Marks<br>20.00 | Total marks 20        | Rank<br>3                               |
|----------|---------------------------|----------------|-----------------------|-----------------------------------------|
| MONTH    | Total No.of Faulty meters |                | Faulty meter<br>laced | Number of<br>Faulty<br>meter<br>pending |
| FEBRUARY | 95                        | 1              | -18                   |                                         |
| MARCH    | 36                        | 1              | -94                   |                                         |
| APRIL    | 143                       |                | <mark>52</mark>       |                                         |
| MAY      | 142                       |                | 77                    | 65                                      |
| JUNE     | 164                       |                | 94                    |                                         |
| JULY     | 161                       |                | 98                    | 63                                      |

.

.

.

FAULTY METER REPLACED VS FAULTY METER TO BE REPLACED ON JUNE

FAULTY METER REPLACED VS FAULTY METER TO BE REPLACED ON JULY

|                           |       |     | DISCO | ONNEC | TION S | TATUS     |         |          |          | Marks   | Total marks | Rank  |
|---------------------------|-------|-----|-------|-------|--------|-----------|---------|----------|----------|---------|-------------|-------|
| DISCONNECTI<br>ONS        | APRIL | MAY | JUNE  | JULY  | AUGUST | SEPTEMBER | OCTOBER | NOVEMBER | DECEMBER | JANUARY | FEBRUARY    | MARCH |
| DUE TO NON<br>PAYMENT ( ) | 105   | 127 | 136   | 207   | 203    | 57        | 201     | 86       | 79       | 149     | 98          | 73    |
| DUE TO FAULTY<br>METER )  | 59    | 61  | 38    | 54    | 51     | 14        | 45      | 14       | 19       | 13      | 17          | 16    |
| DUE TO NON<br>PAYMENT()   | 11    | 16  | 26    | 29    |        |           |         |          |          |         |             |       |
| DUE TO FAULTY<br>METER()  | 8     | 10  | 4     | 9     |        |           |         |          |          |         |             |       |