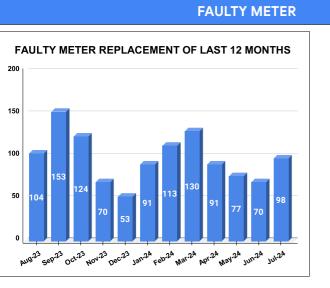

|          |                           | Marks<br>20.00 | Total marks 20        | Rank<br>3                               |
|----------|---------------------------|----------------|-----------------------|-----------------------------------------|
| MONTH    | Total No.of Faulty meters |                | Faulty meter<br>laced | Number of<br>Faulty<br>meter<br>pending |
| FEBRUARY | 95                        | 1              | -18                   |                                         |
| MARCH    | 36                        | 1              | -94                   |                                         |
| APRIL    | 143                       |                | <mark>52</mark>       |                                         |
| MAY      | 142                       |                | 77                    | 65                                      |
| JUNE     | 164                       |                | 94                    |                                         |
| JULY     | 161                       |                | 98                    | 63                                      |