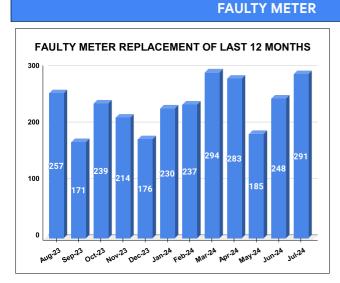

|          |                           | 13.48                           | 19  |                                         |
|----------|---------------------------|---------------------------------|-----|-----------------------------------------|
| MONTH    | Total No.of Faulty meters | Number of Faulty meter replaced |     | Number of<br>Faulty<br>meter<br>pending |
| FEBRUARY | 890                       | 2                               | 37  | 653                                     |
| MARCH    | 835                       | 2                               | 94  | 541                                     |
| APRIL    | 757                       | 2                               | 183 | 474                                     |
| MAY      | 828                       | 1                               | 85  | 643                                     |
| JUNE     | 403                       | 2                               | 48  | 155                                     |
| JULY     | 226                       | 2                               | 91  | -65                                     |