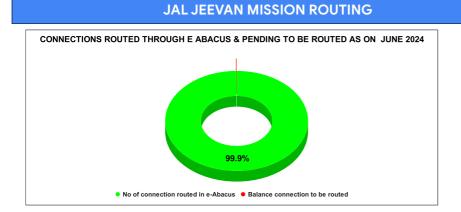

|          | Marks                            | Total marks                   | Rank                                  |
|----------|----------------------------------|-------------------------------|---------------------------------------|
|          | 9.90                             | 10                            | 24                                    |
| FEBRUARY | Total No of<br>JJM<br>Connection | No of connection routed in e- | Balance<br>connection to<br>be routed |
|          | 39,366                           | 39,319                        | 47                                    |
|          | Total No of                      | No of connection              | Balance connection to                 |
| MARCH    | Connection                       | routed in e-                  | be routed                             |
|          | 58,189                           | 57,633                        | 556                                   |
|          | Total No of                      | No of                         | Balance                               |
| APRIL    | JJM<br>Connection                | connection<br>routed in e-    | connection to be routed               |
|          | 69,982                           | 69,638                        | 344                                   |
| MAY      | Total No of<br>JJM<br>Connection | No of connection routed in e- | Balance<br>connection to<br>be routed |
|          | 71,085                           | 70,624                        | 461                                   |
|          | Total No of                      | No of                         | Balance                               |
| JUNE     | JJM<br>Connection                | connection<br>routed in e-    | connection to<br>be routed            |
|          | 71,506                           | 71,412                        | 94                                    |
|          | Total No of                      | No of                         | Balance                               |
| JULY     | JJM<br>Connection                | connection<br>routed in e-    | connection<br>to be routed            |
|          | 72,425                           | 72,496                        | 381                                   |