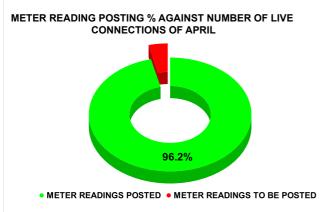

| METER READING POSTING  | Marks | Total marks | Rank |
|------------------------|-------|-------------|------|
| METER READING 1 SOTING | 15.82 | 16          | 15   |

| Total No. of Live connection on February | Total No. of readings posted on February       | Total Readings of<br>February against 50%<br>Total Live Connections of<br>February 24 |
|------------------------------------------|------------------------------------------------|---------------------------------------------------------------------------------------|
| 130,704                                  | 66,330                                         | 101.50%                                                                               |
| Total No. of Live<br>connection on April | Total No. of<br>readings<br>posted on<br>April | Total Readings of April<br>against 50% Total Live<br>Connections of April 24          |
| 132,218                                  | 63,607                                         | 96.22%                                                                                |
| Total No. of Live connection on June     | Total No. of<br>readings<br>posted on<br>June  | Total Readings of June<br>against 50% Total Live<br>Connections of June 24            |
| 135,423                                  | 63,863                                         | 94.32%                                                                                |