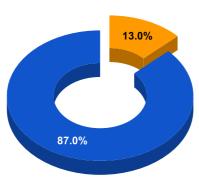

## BPL CONNECTIONS AS % OF TOTAL LIVE CONNECTIONS

BPL CONNECTIONS TOTAL LIVE CONNECTIONS

| COMPREHENSIVE INDEX | Marks | Total marks | Rank |
|---------------------|-------|-------------|------|
|                     | 78.89 | 100         | 8    |