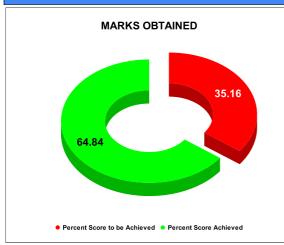

|                                | Marks | Total marks | Rank |
|--------------------------------|-------|-------------|------|
| COMPREHENSIVE INDEX            | 78.89 | 100         | 8    |
| REVENUE COLLECTION ACHIEVEMENT | 17.10 | 25          | 10   |
| METER READING POSTING          | 15.82 | 16          | 15   |
| FAULTY METER REPLACEMENT       | 13.48 | 20          | 19   |
| MOBILE NO UPDATION             | 9.96  | 10          | 21   |
| REVENUE RECOVERY STATUS        | 6.96  | 8           | 3    |
| JAL JEEVAN MISSION ROUTING     | 9.90  | 10          | 24   |
| AMNESTY                        | 5.66  | 11          | 23   |