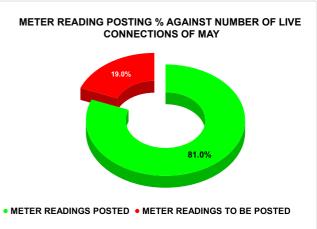

| Total No. of Live connection on March  | Total No. of readings posted on March         | Total Readings of March<br>against 50% Total Live<br>Connections of March 24 |
|----------------------------------------|-----------------------------------------------|------------------------------------------------------------------------------|
| 130,806                                | 65,675                                        | 100.42%                                                                      |
| Total No. of Live connection<br>on May | Total No. of<br>readings<br>posted on<br>May  | Total Readings of May<br>against 50% Total Live<br>Connections of May 24     |
| 132,988                                | 53,892                                        | 81.05%                                                                       |
| Total No. of Live connection on July   | Total No. of<br>readings<br>posted on<br>July | Total Readings of July<br>against 50% Total Live<br>Connections of July 24   |
| 134,438                                | 62,825                                        | 93.46%                                                                       |