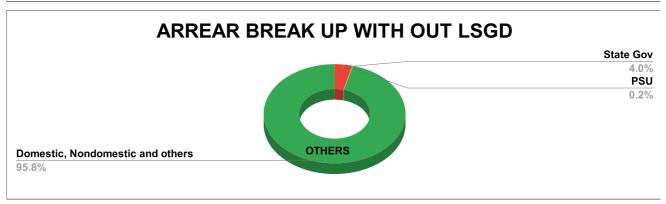

| DOMESTIC    | NON DOMESTIC | INDUSTRIAL | SPECIAL  | BULK<br>SUPPLY | Panchayath WC-Street<br>Taps | Muncipality<br>WC -Street Taps | Corporation WC -<br>Street Taps |
|-------------|--------------|------------|----------|----------------|------------------------------|--------------------------------|---------------------------------|
| 8,02,14,609 | 1,17,00,204  | 97,315     | 1,56,673 | 49,11,073      | 30,85,28,918                 | 39,63,33,359                   | 0                               |