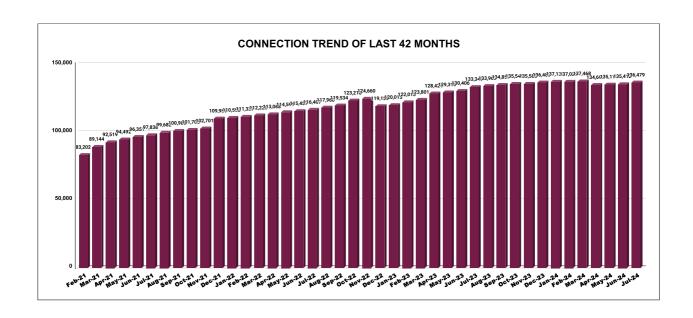

|         | CONNECTION OF LAST 52 MONTHS |          |          |          |          |           |          |          |          |          |          |          |
|---------|------------------------------|----------|----------|----------|----------|-----------|----------|----------|----------|----------|----------|----------|
| YEAR    | April                        | May      | June     | July     | August   | September | October  | November | December | January  | February | March    |
| 2020-21 | 22,135                       | 22,274   | 22,373   | 22,493   | 22,532   | 22,591    | 22,705   | 29,224   | 30,989   | 33,006   | 35,344   | 38,069   |
| 2021-22 | 39,358                       | 39,855   | 40,762   | 41,760   | 43,138   | 44,267    | 45,281   | 46,163   | 47,073   | 47,802   | 48,382   | 49,123   |
| 2022-23 | 49,299                       | 49,951   | 51,130   | 51,985   | 52,931   | 53,519    | 54,302   | 54,882   | 49,774   | 51,782   | 52,720   | 53,858   |
| 2023-24 | 1,28,424                     | 1,29,316 | 1,30,406 | 1,33,340 | 1,33,965 | 1,34,857  | 1,35,548 | 1,35,585 | 1,36,480 | 1,37,130 | 1,37,026 | 1,37,468 |
| 2024-25 | 1,34,690                     | 1,35,111 | 1,35,412 | 1,36,479 |          |           |          |          |          |          |          |          |