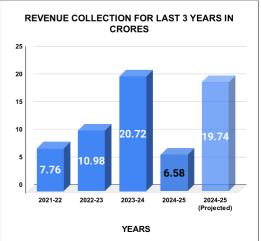

| 1              | Ottapalam Sub<br>Dn. | 46,040,048         | 10,582,006 | 8,408,452                      | 14.85%          |  |  |  |  |  |  |  |
|           | 2              | Shornur Sub Dn.      | 46,693,245         | 8,695,545  | 6,475,658                      | 11.69%          |  |  |  |  |  |  |  |
|           |                |                      |                    |            |                                |                 |  |  |  |  |  |  |  |
|           |                |                      |                    |            |                                |                 |  |  |  |  |  |  |  |
|           |                |                      |                    |            |                                |                 |  |  |  |  |  |  |  |











|         | CONNECTION OF LAST 52 MONTHS |          |          |          |          |           |          |          |          |          |          |          |
|---------|------------------------------|----------|----------|----------|----------|-----------|----------|----------|----------|----------|----------|----------|
| YEAR    | April                        | May      | June     | July     | August   | September | October  | November | December | January  | February | March    |
| 2020-21 | 22,135                       | 22,274   | 22,373   | 22,493   | 22,532   | 22,591    | 22,705   | 29,224   | 30,989   | 33,006   | 35,344   | 38,069   |
| 2021-22 | 39,358                       | 39,855   | 40,762   | 41,760   | 43,138   | 44,267    | 45,281   | 46,163   | 47,073   | 47