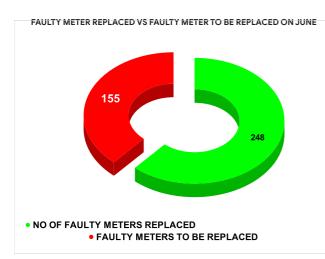

|          |                           | 13.48                           | 19  |                                         |
|----------|---------------------------|---------------------------------|-----|-----------------------------------------|
| MONTH    | Total No.of Faulty meters | Number of Faulty meter replaced |     | Number of<br>Faulty<br>meter<br>pending |
| FEBRUARY | 890                       | 2                               | 37  | 653                                     |
| MARCH    | 835                       | 2                               | 94  | 541                                     |
| APRIL    | 757                       | 2                               | 183 | 474                                     |
| MAY      | 828                       | 1                               | 85  | 643                                     |
| JUNE     | 403                       | 2                               | 48  | 155                                     |
| JULY     | 226                       | 2                               | 91  | -65                                     |