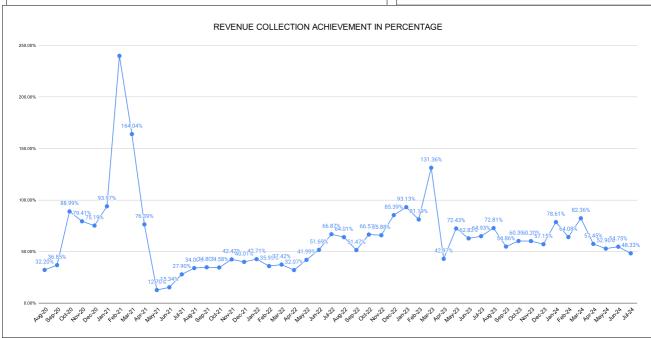

## Marks Total marks Rank **REVENUE COLLECTION ACHIEVEMENT** 17.10 25.00 10 SECTION RANKING **JULY JUNE** Collection For the Month Collection For the Month Opening Balance SECTION NAME SECTION NAME Opening Balance % Collection % Collection Rank Demand Rank Demand Cheruplassery Section Cheruplassery 1 14525891 5011123 1 15749644 4552016 17.08% 3775627 19.33% 3466943 Section Ottapalam 2 15195269 4134077 3548773 18.36% 2 15752475 3287097 2927876 15.38% Ottapalam Section Section Shornur Section 3 18596205 4128193 3480268 15.32% 3 Shornur Section 19221956 4019221 2984339 12.84% Pattambi Pattambi 4 22172935 5307326 3895358 14.18% 4 23561054 4598906 3491319 12.40% Section Section Mannarkkad Section Mannarkkad Section 5 5 12595483 3210344 2152646 13.62% 13647506 2709896 2013633 12.31%