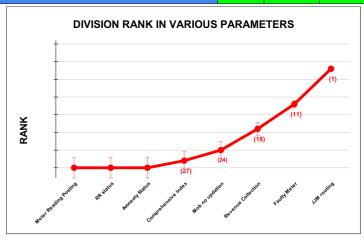

|                                | Marks | Total marks | Rank |
|--------------------------------|-------|-------------|------|
| COMPREHENSIVE INDEX            | 78.89 | 100         | 8    |
| REVENUE COLLECTION ACHIEVEMENT | 17.10 | 25          | 10   |
| METER READING POSTING          | 15.82 | 16          | 15   |
| FAULTY METER REPLACEMENT       | 13.48 | 20          | 19   |
| MOBILE NO UPDATION             | 9.96  | 10          | 21   |
| REVENUE RECOVERY STATUS        | 6.96  | 8           | 3    |
| JAL JEEVAN MISSION ROUTING     | 9.90  | 10          | 24   |
| AMNESTY                        | 5.66  | 11          | 23   |