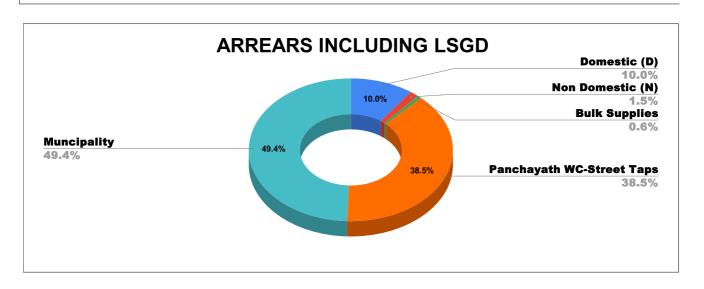

| DOMESTIC    | NON DOMESTIC | INDUSTRIAL | SPECIAL  | BULK<br>SUPPLY | Panchayath WC-Street<br>Taps | Muncipality<br>WC -Street Taps | Corporation WC -<br>Street Taps |
|-------------|--------------|------------|----------|----------------|------------------------------|--------------------------------|---------------------------------|
| 8,02,14,609 | 1,17,00,204  | 97,315     | 1,56,673 | 49,11,073      | 30,85,28,918                 | 39,63,33,359                   | 0                               |