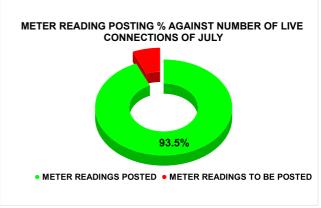

| Total No. of Live connection on March  | Total No. of readings posted on March         | Total Readings of March<br>against 50% Total Live<br>Connections of March 24 |
|----------------------------------------|-----------------------------------------------|------------------------------------------------------------------------------|
| 130,806                                | 65,675                                        | 100.42%                                                                      |
| Total No. of Live connection<br>on May | Total No. of<br>readings<br>posted on<br>May  | Total Readings of May<br>against 50% Total Live<br>Connections of May 24     |
| 132,988                                | 53,892                                        | 81.05%                                                                       |
| Total No. of Live connection on July   | Total No. of<br>readings<br>posted on<br>July | Total Readings of July<br>against 50% Total Live<br>Connections of July 24   |
| 134,438                                | 62,825                                        | 93.46%                                                                       |