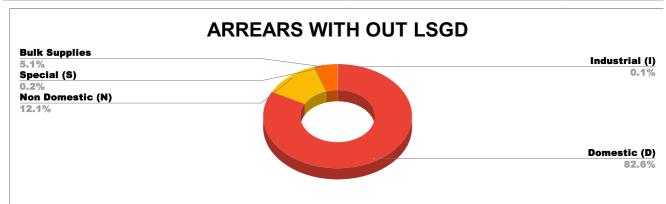

| DOMESTIC    | NON DOMESTIC | INDUSTRIAL | SPECIAL  | BULK<br>SUPPLY | Panchayath WC-Street<br>Taps | Muncipality<br>WC -Street Taps | Corporation WC -<br>Street Taps |
|-------------|--------------|------------|----------|----------------|------------------------------|--------------------------------|---------------------------------|
| 8,02,14,609 | 1,17,00,204  | 97,315     | 1,56,673 | 49,11,073      | 30,85,28,918                 | 39,63,33,359                   | 0                               |