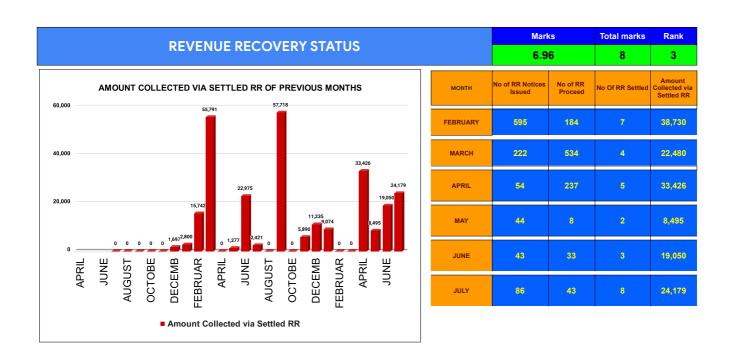

|                                | Marks | Total marks | Rank |
|--------------------------------|-------|-------------|------|
| COMPREHENSIVE INDEX            | 78.89 | 100         | 8    |
| REVENUE COLLECTION ACHIEVEMENT | 17.10 | 25          | 10   |
| METER READING POSTING          | 15.82 | 16          | 15   |
| FAULTY METER REPLACEMENT       | 13.48 | 20          | 19   |
| MOBILE NO UPDATION             | 9.96  | 10          | 21   |
| REVENUE RECOVERY STATUS        | 6.96  | 8           | 3    |
| JAL JEEVAN MISSION ROUTING     | 9.90  | 10          | 24   |
| AMNESTY                        | 5.66  | 11          | 23   |