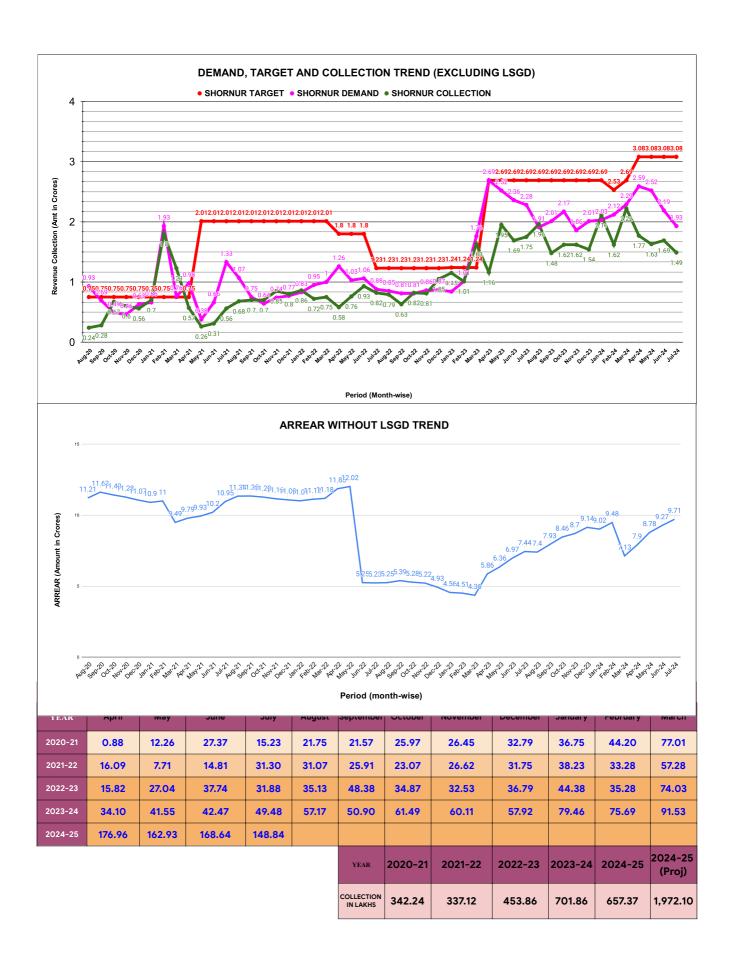

| 1              | Ottapalam Sub<br>Dn. | 46,040,048         | 10,582,006 | 8,408,452                      | 14.85%          |  |  |  |  |  |  |  |
|           | 2              | Shornur Sub Dn.      | 46,693,245         | 8,695,545  | 6,475,658                      | 11.69%          |  |  |  |  |  |  |  |
|           |                |                      |                    |            |                                |                 |  |  |  |  |  |  |  |
|           |                |                      |                    |            |                                |                 |  |  |  |  |  |  |  |
|           |                |                      |                    |            |                                |                 |  |  |  |  |  |  |  |











|         | CONNECTION OF LAST 52 MONTHS |          |          |          |          |           |          |          |          |          |          |          |
|---------|------------------------------|----------|----------|----------|----------|-----------|----------|----------|----------|----------|----------|----------|
| YEAR    | April                        | May      | June     | July     | August   | September | October  | November | December | January  | February | March    |
| 2020-21 | 22,135                       | 22,274   | 22,373   | 22,493   | 22,532   | 22,591    | 22,705   | 29,224   | 30,989   | 33,006   | 35,344   | 38,069   |
| 2021-22 | 39,358                       | 39,855   | 40,762   | 41,760   | 43,138   | 44,267    | 45,281   | 46,163   | 47,073