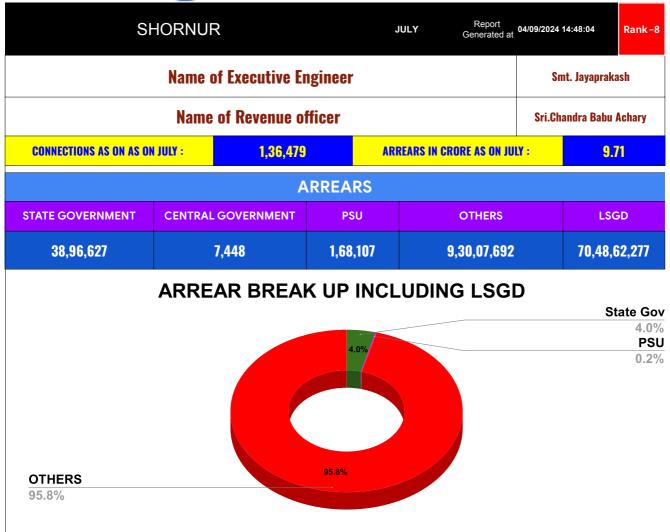

| DOMESTIC    | NON DOMESTIC | INDUSTRIAL | SPECIAL  | BULK<br>SUPPLY | Panchayath WC-Street<br>Taps | Muncipality<br>WC -Street Taps | Corporation WC -<br>Street Taps |
|-------------|--------------|------------|----------|----------------|------------------------------|--------------------------------|---------------------------------|
| 8,02,14,609 | 1,17,00,204  | 97,315     | 1,56,673 | 49,11,073      | 30,85,28,918                 | 39,63,33,359                   | 0                               |