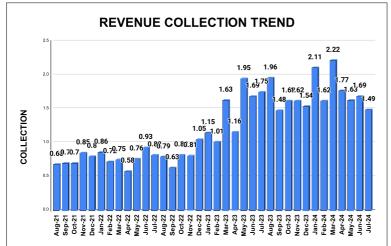

| 1              | Ottapalam Sub<br>Dn. | 46,040,048         | 10,582,006 | 8,408,452                      | 14.85%          |  |  |  |  |  |  |  |
|           | 2              | Shornur Sub Dn.      | 46,693,245         | 8,695,545  | 6,475,658                      | 11.69%          |  |  |  |  |  |  |  |
|           |                |                      |                    |            |                                |                 |  |  |  |  |  |  |  |
|           |                |                      |                    |            |                                |                 |  |  |  |  |  |  |  |
|           |                |                      |                    |            |                                |                 |  |  |  |  |  |  |  |











|         | CONNECTION OF LAST 52 MONTHS |          |          |          |          |           |          |          |          |          |          |          |
|---------|------------------------------|----------|----------|----------|----------|-----------|----------|----------|----------|----------|----------|----------|
| YEAR    | April                        | May      | June     | July     | August   | September | October  | November | December | January  | February | March    |
| 2020-21 | 22,135                       | 22,274   | 22,373   | 22,493   | 22,532   | 22,591    | 22,705   | 29,224   | 30,989   | 33,006   | 35,344   | 38,069   |
| 2021-22 | 39,358                       | 39,855   | 40,762   | 41,760   | 43,138   | 44,267    | 45,281   | 46,163   | 47,073   |