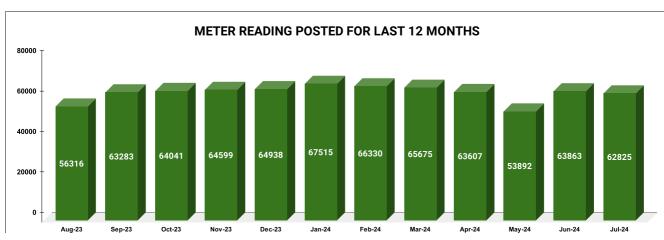

| METER READING POSTING  | Marks | Total marks | Rank |
|------------------------|-------|-------------|------|
| METER READING 1 SOTING | 15.82 | 16          | 15   |

| Total No. of Live connection on February | Total No. of readings posted on February       | Total Readings of<br>February against 50%<br>Total Live Connections of<br>February 24 |
|------------------------------------------|------------------------------------------------|---------------------------------------------------------------------------------------|
| 130,704                                  | 66,330                                         | 101.50%                                                                               |
| Total No. of Live<br>connection on April | Total No. of<br>readings<br>posted on<br>April | Total Readings of April<br>against 50% Total Live<br>Connections of April 24          |
| 132,218                                  | 63,607                                         | 96.22%                                                                                |
| Total No. of Live connection on June     | Total No. of<br>readings<br>posted on<br>June  | Total Readings of June<br>against 50% Total Live<br>Connections of June 24            |
| 135,423                                  | 63,863                                         | 94.32%                                                                                |

| Total No. of Live connection on March  | Total No. of readings posted on March         | Total Readings of March<br>against 50% Total Live<br>Connections of March 24 |
|----------------------------------------|-----------------------------------------------|------------------------------------------------------------------------------|
| 130,806                                | 65,675                                        | 100.42%                                                                      |
| Total No. of Live connection<br>on May | Total No. of<br>readings<br>posted on<br>May  | Total Readings of May<br>against 50% Total Live<br>Connections of May 24     |
| 132,988                                | 53,892                                        | 81.05%                                                                       |
| Total No. of Live connection on July   | Total No. of<br>readings<br>posted on<br>July | Total Readings of July<br>against 50% Total Live<br>Connections of July 24   |
| 134,438                                | 62,825                                        | 93.46%                                                                       |