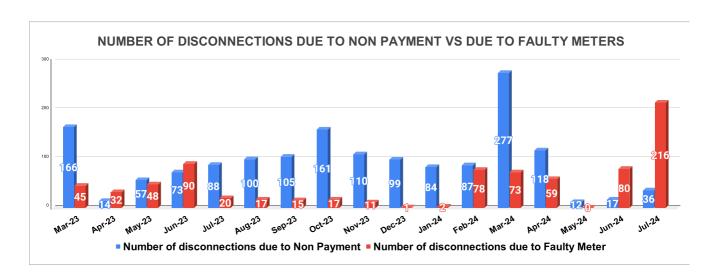

Marks Total marks Rank

|                          | DISCONNECTION STATUS |     |      |      |        |           |         |          |          |         | Total marks | Rank  |
|--------------------------|----------------------|-----|------|------|--------|-----------|---------|----------|----------|---------|-------------|-------|
| DISCONNECTI<br>ONS       | APRIL                | MAY | JUNE | JULY | AUGUST | SEPTEMBER | OCTOBER | NOVEMBER | DECEMBER | JANUARY | FEBRUARY    | MARCH |
| DUE TO NON<br>PAYMENT () | 14                   | 57  | 73   | 88   | 100    | 105       | 161     | 110      | 99       | 84      | 87          | 277   |
| DUE TO FAULTY<br>METER)  | 32                   | 48  | 90   | 20   | 17     | 15        | 17      | 11       | 1        | 2       | 78          | 73    |
| DUE TO NON PAYMENT()     | 118                  | 12  | 17   | 36   |        |           |         |          |          |         |             |       |
| DUE TO FAULTY<br>METER() | 59                   | 0   | 80   | 216  |        |           |         |          |          |         |             |       |