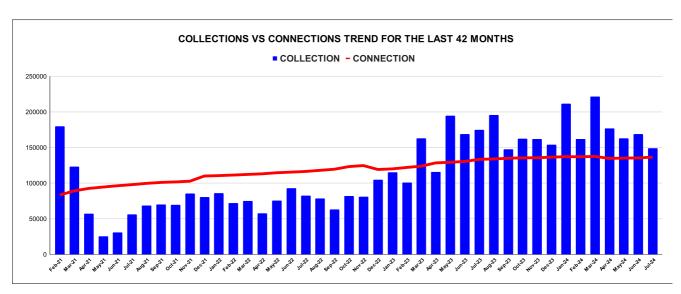

## Marks Total marks Rank **REVENUE COLLECTION ACHIEVEMENT** 17.10 25.00 10 SECTION RANKING **JULY JUNE** Collection For the Month Collection For the Month Opening Balance SECTION NAME SECTION NAME Opening Balance % Collection % Collection Rank Demand Rank Demand Cheruplassery Section Cheruplassery 1 14525891 5011123 1 15749644 4552016 17.08% 3775627 19.33% 3466943 Section Ottapalam 2 15195269 4134077 3548773 18.36% 2 15752475 3287097 2927876 15.38% Ottapalam Section Section Shornur Section 3 18596205 4128193 3480268 15.32% 3 Shornur Section 19221956 4019221 2984339 12.84% Pattambi Pattambi 4 22172935 5307326 3895358 14.18% 4 23561054 4598906 3491319 12.40% Section Section Mannarkkad Section Mannarkkad Section 5 5 12595483 3210344 2152646 13.62% 13647506 2709896 2013633 12.31%