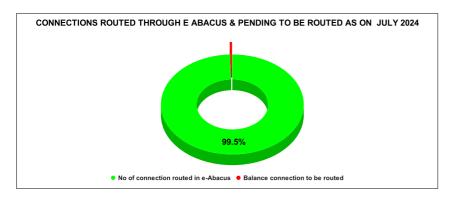

|          | Marks                            | Total marks                   | Rank                                  |
|----------|----------------------------------|-------------------------------|---------------------------------------|
|          | 9.90                             | 10                            | 24                                    |
| FEBRUARY | Total No of<br>JJM<br>Connection | No of connection routed in e- | Balance<br>connection to<br>be routed |
|          | 39,366                           | 39,319                        | 47                                    |
|          | Total No of                      | No of connection              | Balance connection to                 |
| MARCH    | Connection                       | routed in e-                  | be routed                             |
|          | 58,189                           | 57,633                        | 556                                   |
|          | Total No of                      | No of                         | Balance                               |
| APRIL    | JJM<br>Connection                | connection<br>routed in e-    | connection to be routed               |
|          | 69,982                           | 69,638                        | 344                                   |
| MAY      | Total No of<br>JJM<br>Connection | No of connection routed in e- | Balance<br>connection to<br>be routed |
|          | 71,085                           | 70,624                        | 461                                   |
|          | Total No of                      | No of                         | Balance                               |
| JUNE     | JJM<br>Connection                | connection<br>routed in e-    | connection to<br>be routed            |
|          | 71,506                           | 71,412                        | 94                                    |
|          | Total No of                      | No of                         | Balance                               |
| JULY     | JJM<br>Connection                | connection<br>routed in e-    | connection<br>to be routed            |
|          | 72,425                           | 72,496                        | 381                                   |