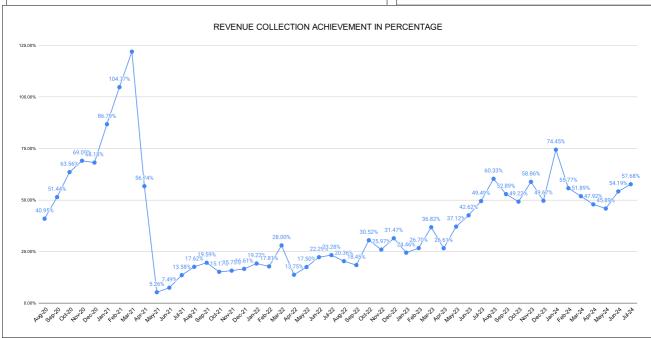

|      | REVENUE COLLECTION ACHIEVEMENT |                    |          |                                |                 |          |       | Marks 13.97              | Total marks 25.00  | Rank<br>21 |                                |                 |
|------|--------------------------------|--------------------|----------|--------------------------------|-----------------|----------|-------|--------------------------|--------------------|------------|--------------------------------|-----------------|
|      |                                |                    |          |                                | SEC             | TION RAI | IKING |                          |                    |            |                                |                 |
|      |                                | JU                 | NE       |                                |                 |          |       |                          | JUL                | Υ.         |                                |                 |
| Rank | SECTION<br>NAME                | Opening<br>Balance | Demand   | Collection<br>For the<br>Month | %<br>Collection |          | Rank  | SECTION<br>NAME          | Opening<br>Balance | Demand     | Collection<br>For the<br>Month | %<br>Collection |
| 1    | Kattakada<br>Section           | 26750345           | 6430194  | 4886365                        | 14.73%          |          | 1     | Kattakada<br>Section     | 28233142           | 6195184    | 5111644                        | 14.85%          |
| 2    | Neyyattinkar<br>a Section      | 34003729           | 6679700  | 5113237                        | 12.57%          |          | 2     | Neyyattinkara<br>Section | 35491600           | 5055227    | 5923060                        | 14.61%          |
| 3    | Parasala<br>Section            | 20848286           | 3638232  | 2584821                        | 10.56%          |          | 3     | Parasala Section         | 21822814           | 3356682    | 2428896                        | 9.65%           |
| 4    | Aralumoodu<br>Section          | 31784834           | 5625348  | 3012418                        | 8.05%           |          | 4     | Aralumoodu<br>Section    | 34262245           | 3759283    | 2975091                        | 7.82%           |
| 5    | Kanjiramkula<br>m Section      | 80228663           | -1681037 | 5374786                        | 6.84%           |          | 5     | Kanjiramkulam<br>Section | 72816045           | 6243794    | 5883156                        | 7.44%           |
|      |                                |                    |          |                                |                 |          |       |                          |                    |            |                                |                 |
|      |                                |                    |          |                                |                 |          |       |                          |                    |            |                                |                 |
|      |                                |                    |          |                                |                 |          |       |                          |                    |            |                                |                 |
|      |                                |                    |          |                                |                 |          |       |                          |                    |            |                                |                 |
|      |                                |                    |          |                                |                 |          |       |                          |                    |            |                                |                 |
|      |                                |                    |          |                                |                 |          |       |                          |                    |            |                                |                 |