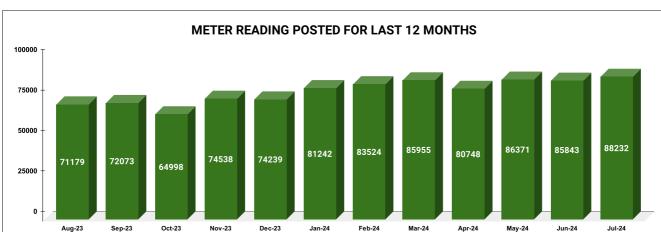

| METER READING POSTING | Marks | Total marks | Rank |
|-----------------------|-------|-------------|------|
| METER READING FOOTING | 14.69 | 16          | 25   |

| Total No. of Live connection on February | Total No. of<br>readings<br>posted on<br>February | Total Readings of<br>February against 50%<br>Total Live Connections of<br>February 24 |
|------------------------------------------|---------------------------------------------------|---------------------------------------------------------------------------------------|
| 187,986                                  | 83,524                                            | 88.86%                                                                                |
| Total No. of Live<br>connection on April | Total No. of<br>readings<br>posted on<br>April    | Total Readings of April<br>against 50% Total Live<br>Connections of April 24          |
| 175,580                                  | 80,748                                            | 91.98%                                                                                |
| Total No. of Live<br>connection on June  | Total No. of<br>readings<br>posted on<br>June     | Total Readings of June<br>against 50% Total Live<br>Connections of June 24            |
| 175,897                                  | 85,843                                            | 97.61%                                                                                |

| Total No. of Live connection on March  | Total No. of<br>readings<br>posted on<br>March | Total Readings of March<br>against 50% Total Live<br>Connections of March 24 |
|----------------------------------------|------------------------------------------------|------------------------------------------------------------------------------|
| 191,587                                | 85,955                                         | 89.73%                                                                       |
| Total No. of Live connection<br>on May | Total No. of<br>readings<br>posted on<br>May   | Total Readings of May<br>against 50% Total Live<br>Connections of May 24     |
| 176,088                                | 86,371                                         | 98.10%                                                                       |
| Total No. of Live connection on July   | Total No. of<br>readings<br>posted on<br>July  | Total Readings of July<br>against 50% Total Live<br>Connections of July 24   |
| 179,355                                | 88,232                                         | 98.39%                                                                       |