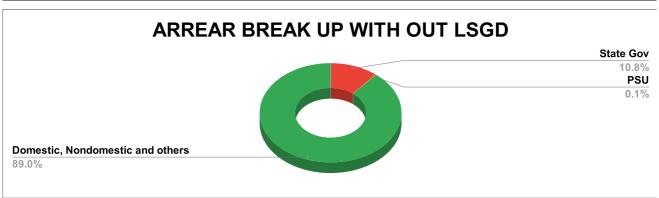

| DOMESTIC     | NON DOMESTIC | INDUSTRIAL | SPECIAL   | BULK<br>SUPPLY | Panchayath WC-Street<br>Taps | Muncipality<br>WC -Street Taps | Corporation WC -<br>Street Taps |
|--------------|--------------|------------|-----------|----------------|------------------------------|--------------------------------|---------------------------------|
| 12,79,05,311 | 5,80,47,816  | 18,42,637  | 56,34,253 | 0              | 25,54,19,833                 | 26,32,78,481                   | 5,32,20,213                     |