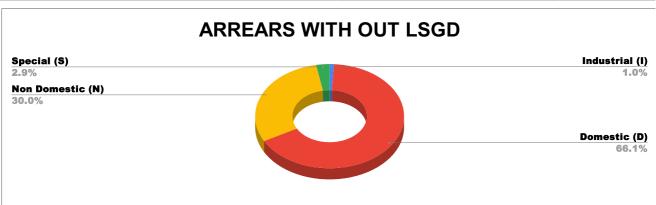

| DOMESTIC     | NON DOMESTIC | INDUSTRIAL | SPECIAL   | BULK<br>SUPPLY | Panchayath WC-Street<br>Taps | Muncipality<br>WC -Street Taps | Corporation WC -<br>Street Taps |
|--------------|--------------|------------|-----------|----------------|------------------------------|--------------------------------|---------------------------------|
| 12,79,05,311 | 5,80,47,816  | 18,42,637  | 56,34,253 | 0              | 25,54,19,833                 | 26,32,78,481                   | 5,32,20,213                     |