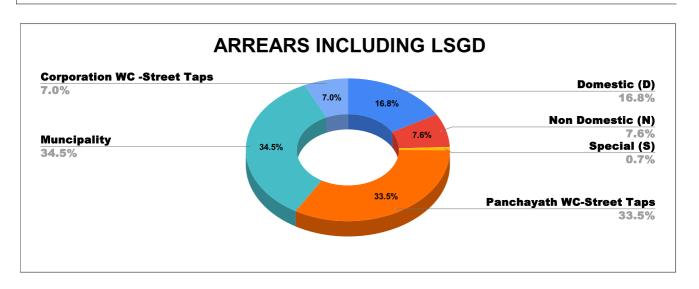

| DOMESTIC     | NON DOMESTIC | INDUSTRIAL | SPECIAL   | BULK<br>SUPPLY | Panchayath WC-Street<br>Taps | Muncipality<br>WC -Street Taps | Corporation WC -<br>Street Taps |
|--------------|--------------|------------|-----------|----------------|------------------------------|--------------------------------|---------------------------------|
| 12,79,05,311 | 5,80,47,816  | 18,42,637  | 56,34,253 | 0              | 25,54,19,833                 | 26,32,78,481                   | 5,32,20,213                     |