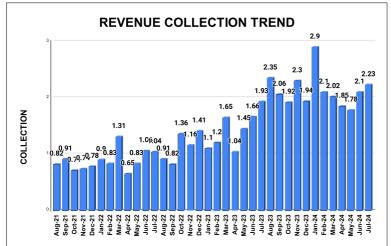

|--|--|--|
| Rank | Sub-Division                 | Sub-Division Opening Balance Demand Fo |            |            |        |  |  |  |  |  |
| 1    | Neyyattinkara<br>Sub Dn.     | 85,547,556                             | 14,607,093 | 13,463,600 | 13.44% |  |  |  |  |  |
| 2    | Kanjiramkulam<br>Subdivision | 107,078,290                            | 10,003,077 | 8,858,247  | 7.57%  |  |  |  |  |  |
|      |                              |                                        |            |            |        |  |  |  |  |  |
|      |                              |                                        |            |            |        |  |  |  |  |  |
|      |                              |                                        |            |            |        |  |  |  |  |  |











|         | CONNECTION OF LAST 52 MONTHS |          |          |          |          |           |          |          |          |          |          |          |
|---------|------------------------------|----------|----------|----------|----------|-----------|----------|----------|----------|----------|----------|----------|
| YEAR    | April                        | May      | June     | July     | August   | September | October  | November | December | January  | February | March    |
| 2020-21 | 22,135                       | 22,274   | 22,373   | 22,493   | 22,532   | 22,591    | 22,705   | 29,224   | 30,989   | 33,006   | 35,344   | 38,069   |
| 2021-22 | 39,358                       | 39,855   | 40,762   | 41,760   | 43,138   | 44,267    | 45,281   | 46,163   | 47,073   |