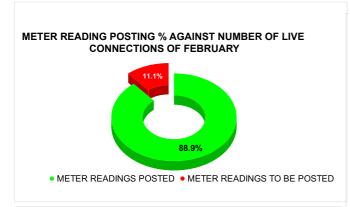

| METER READING POSTING | Marks | Total marks | Rank |
|-----------------------|-------|-------------|------|
| METER READING FOOTING | 14.69 | 16          | 25   |

| Total No. of Live connection on February | Total No. of<br>readings<br>posted on<br>February | Total Readings of<br>February against 50%<br>Total Live Connections of<br>February 24 |
|------------------------------------------|---------------------------------------------------|---------------------------------------------------------------------------------------|
| 187,986                                  | 83,524                                            | 88.86%                                                                                |
| Total No. of Live<br>connection on April | Total No. of<br>readings<br>posted on<br>April    | Total Readings of April<br>against 50% Total Live<br>Connections of April 24          |
| 175,580                                  | 80,748                                            | 91.98%                                                                                |
| Total No. of Live<br>connection on June  | Total No. of<br>readings<br>posted on<br>June     | Total Readings of June<br>against 50% Total Live<br>Connections of June 24            |
| 175,897                                  | 85,843                                            | 97.61%                                                                                |