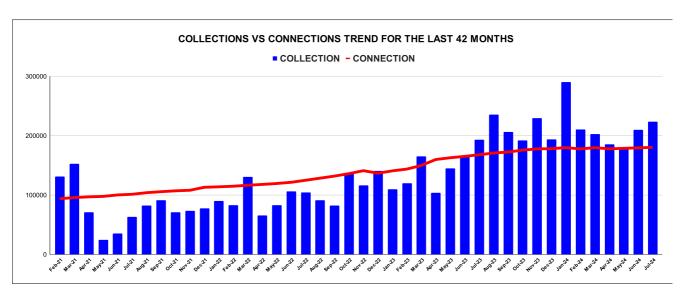

|      | REVENUE COLLECTION ACHIEVEMENT |                    |          |                                |                 |          |       | Marks 13.97              | Total marks 25.00  | Rank<br>21 |                                |                 |
|------|--------------------------------|--------------------|----------|--------------------------------|-----------------|----------|-------|--------------------------|--------------------|------------|--------------------------------|-----------------|
|      |                                |                    |          |                                | SEC             | TION RAI | IKING |                          |                    |            |                                |                 |
|      |                                | JU                 | NE       |                                |                 |          |       |                          | JUL                | Υ.         |                                |                 |
| Rank | SECTION<br>NAME                | Opening<br>Balance | Demand   | Collection<br>For the<br>Month | %<br>Collection |          | Rank  | SECTION<br>NAME          | Opening<br>Balance | Demand     | Collection<br>For the<br>Month | %<br>Collection |
| 1    | Kattakada<br>Section           | 26750345           | 6430194  | 4886365                        | 14.73%          |          | 1     | Kattakada<br>Section     | 28233142           | 6195184    | 5111644                        | 14.85%          |
| 2    | Neyyattinkar<br>a Section      | 34003729           | 6679700  | 5113237                        | 12.57%          |          | 2     | Neyyattinkara<br>Section | 35491600           | 5055227    | 5923060                        | 14.61%          |
| 3    | Parasala<br>Section            | 20848286           | 3638232  | 2584821                        | 10.56%          |          | 3     | Parasala Section         | 21822814           | 3356682    | 2428896                        | 9.65%           |
| 4    | Aralumoodu<br>Section          | 31784834           | 5625348  | 3012418                        | 8.05%           |          | 4     | Aralumoodu<br>Section    | 34262245           | 3759283    | 2975091                        | 7.82%           |
| 5    | Kanjiramkula<br>m Section      | 80228663           | -1681037 | 5374786                        | 6.84%           |          | 5     | Kanjiramkulam<br>Section | 72816045           | 6243794    | 5883156                        | 7.44%           |
|      |                                |                    |          |                                |                 |          |       |                          |                    |            |                                |                 |
|      |                                |                    |          |                                |                 |          |       |                          |                    |            |                                |                 |
|      |                                |                    |          |                                |                 |          |       |                          |                    |            |                                |                 |
|      |                                |                    |          |                                |                 |          |       |                          |                    |            |                                |                 |
|      |                                |                    |          |                                |                 |          |       |                          |                    |            |                                |                 |
|      |                                |                    |          |                                |                 |          |       |                          |                    |            |                                |                 |

|      |                               |                    |            |                                | SUB-DI          | VISION F | RANKING | • |
|------|-------------------------------|--------------------|------------|--------------------------------|-----------------|----------|---------|---|
|      |                               |                    |            |                                |                 |          |         |   |
| Rank | Sub-<br>Division              | Opening<br>Balance | Demand     | Collection<br>For the<br>Month | %<br>Collection |          | Rank    |   |
| 1    | Neyyattinkar<br>a Sub Dn.     | 81,602,360         | 16,748,126 | 12,584,423                     | 12.80%          |          | 1       | ı |
| 2    | Kanjiramkula<br>m Subdivision | 112,013,497        | 3,944,311  | 8,387,204                      | 7.23%           |          | 2       | K |
|      |                               |                    |            |                                |                 |          |         |   |
|      |                               |                    |            |                                |                 |          |         |   |
|      |                               |                    |            |                                |                 |          |         |   |

|      | JULY                         |                                        |            |            |        |  |  |  |  |  |
|------|------------------------------|----------------------------------------|------------|------------|--------|--|--|--|--|--|
| Rank | Sub-Division                 | Sub-Division Opening Balance Demand Fo |            |            |        |  |  |  |  |  |
| 1    | Neyyattinkara<br>Sub Dn.     | 85,547,556                             | 14,607,093 | 13,463,600 | 13.44% |  |  |  |  |  |
| 2    | Kanjiramkulam<br>Subdivision | 107,078,290                            | 10,003,077 | 8,858,247  | 7.57%  |  |  |  |  |  |
|      |                              |                                        |            |            |        |  |  |  |  |  |
|      |                              |                                        |            |            |        |  |  |  |  |  |
|      |                              |                                        |            |            |        |  |  |  |  |  |