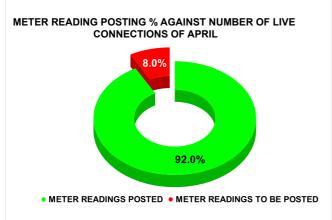

| METER READING POSTING | Marks | Total marks | Rank |
|-----------------------|-------|-------------|------|
| METER READING FOOTING | 14.69 | 16          | 25   |

| Total No. of Live connection on February | Total No. of<br>readings<br>posted on<br>February | Total Readings of<br>February against 50%<br>Total Live Connections of<br>February 24 |
|------------------------------------------|---------------------------------------------------|---------------------------------------------------------------------------------------|
| 187,986                                  | 83,524                                            | 88.86%                                                                                |
| Total No. of Live<br>connection on April | Total No. of<br>readings<br>posted on<br>April    | Total Readings of April<br>against 50% Total Live<br>Connections of April 24          |
| 175,580                                  | 80,748                                            | 91.98%                                                                                |
| Total No. of Live<br>connection on June  | Total No. of<br>readings<br>posted on<br>June     | Total Readings of June<br>against 50% Total Live<br>Connections of June 24            |
| 175,897                                  | 85,843                                            | 97.61%                                                                                |