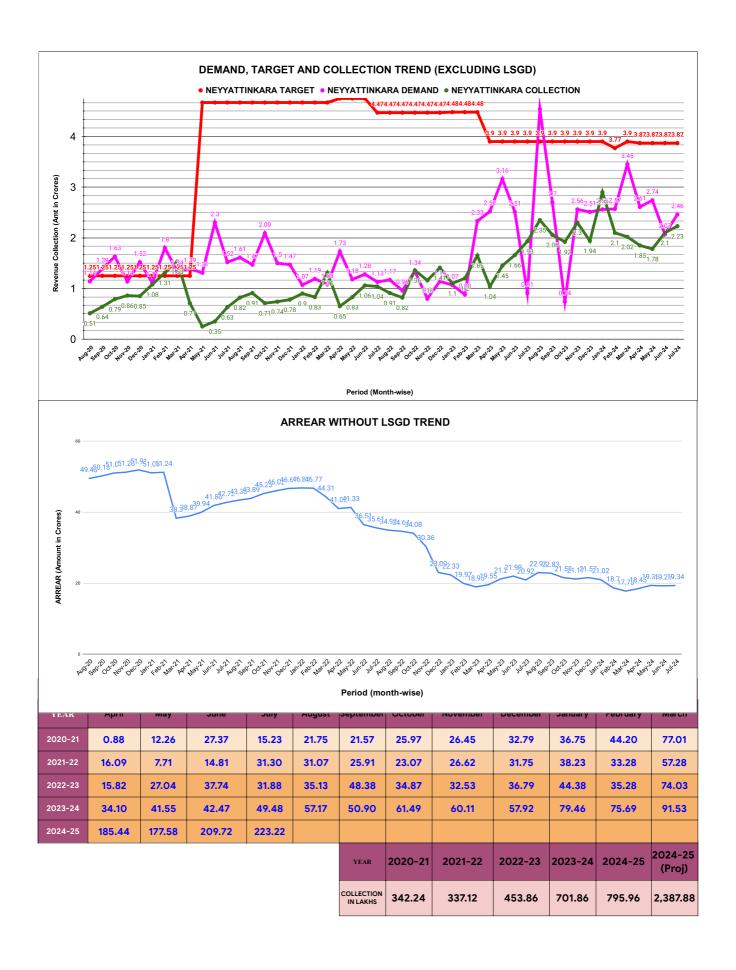

--|--|--|--|
| Rank | Sub-Division                 | Sub-Division Opening Balance Demand Fo |            |            |        |  |  |  |  |  |
| 1    | Neyyattinkara<br>Sub Dn.     | 85,547,556                             | 14,607,093 | 13,463,600 | 13.44% |  |  |  |  |  |
| 2    | Kanjiramkulam<br>Subdivision | 107,078,290                            | 10,003,077 | 8,858,247  | 7.57%  |  |  |  |  |  |
|      |                              |                                        |            |            |        |  |  |  |  |  |
|      |                              |                                        |            |            |        |  |  |  |  |  |
|      |                              |                                        |            |            |        |  |  |  |  |  |











|         | CONNECTION OF LAST 52 MONTHS |          |          |          |          |           |          |          |          |          |          |          |
|---------|------------------------------|----------|----------|----------|----------|-----------|----------|----------|----------|----------|----------|----------|
| YEAR    | April                        | May      | June     | July     | August   | September | October  | November | December | January  | February | March    |
| 2020-21 | 22,135                       | 22,274   | 22,373   | 22,493   | 22,532   | 22,591    | 22,705   | 29,224   | 30,989   | 33,006   | 35,344   | 38,069   |
| 2021-22 | 39,358                       | 39,855   | 40,762   | 41,760   | 43,138   | 44,267    | 45,281   | 46,163   | 47,073