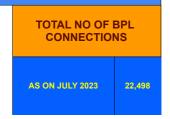

## **BPL DATA**

## BPL CONNECTIONS AS % OF TOTAL LIVE CONNECTIONS

| COMPREHENSIVE INDEX | Marks | Total marks | Rank |
|---------------------|-------|-------------|------|
|                     | 65.58 | 100         | 26   |