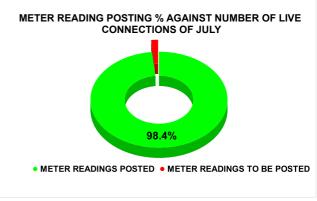

| Total No. of Live connection on March  | Total No. of<br>readings<br>posted on<br>March | Total Readings of March<br>against 50% Total Live<br>Connections of March 24 |
|----------------------------------------|------------------------------------------------|------------------------------------------------------------------------------|
| 191,587                                | 85,955                                         | 89.73%                                                                       |
| Total No. of Live connection<br>on May | Total No. of<br>readings<br>posted on<br>May   | Total Readings of May<br>against 50% Total Live<br>Connections of May 24     |
| 176,088                                | 86,371                                         | 98.10%                                                                       |
| Total No. of Live connection on July   | Total No. of<br>readings<br>posted on<br>July  | Total Readings of July<br>against 50% Total Live<br>Connections of July 24   |
| 179,355                                | 88,232                                         | 98.39%                                                                       |