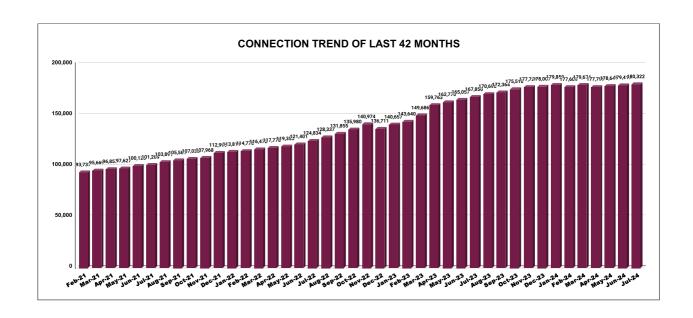

|         | CONNECTION OF LAST 52 MONTHS |          |          |          |          |           |          |          |          |          |          |          |
|---------|------------------------------|----------|----------|----------|----------|-----------|----------|----------|----------|----------|----------|----------|
| YEAR    | April                        | May      | June     | July     | August   | September | October  | November | December | January  | February | March    |
| 2020-21 | 22,135                       | 22,274   | 22,373   | 22,493   | 22,532   | 22,591    | 22,705   | 29,224   | 30,989   | 33,006   | 35,344   | 38,069   |
| 2021-22 | 39,358                       | 39,855   | 40,762   | 41,760   | 43,138   | 44,267    | 45,281   | 46,163   | 47,073   | 47,802   | 48,382   | 49,123   |
| 2022-23 | 49,299                       | 49,951   | 51,130   | 51,985   | 52,931   | 53,519    | 54,302   | 54,882   | 49,774   | 51,782   | 52,720   | 53,858   |
| 2023-24 | 1,59,763                     | 1,62,770 | 1,65,057 | 1,67,850 | 1,70,696 | 1,72,364  | 1,75,516 | 1,77,721 | 1,78,007 | 1,79,850 | 1,77,609 | 1,79,674 |
| 2024-25 | 1,77,796                     | 1,78,641 | 1,79,419 | 1,80,322 |          |           |          |          |          |          |          |          |