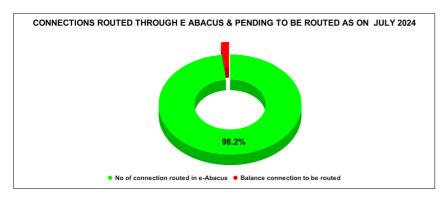

|            | Marks                            | Total marks                   | Rank                                  |  |  |
|------------|----------------------------------|-------------------------------|---------------------------------------|--|--|
|            | 9.98                             | 10                            | 21                                    |  |  |
| FEBRUARY   | Total No of<br>JJM<br>Connection | No of connection routed in e- | Balance<br>connection to<br>be routed |  |  |
| PEDRUARI   | 55,502                           | 46,315                        | 9,187                                 |  |  |
| MARCH      | Total No of<br>JJM<br>Connection | No of connection routed in e- | Balance<br>connection to<br>be routed |  |  |
| III/AICOTT | 53,133                           | 53,047                        | 86                                    |  |  |
| APRIL      | Total No of<br>JJM<br>Connection | No of connection routed in e- | Balance<br>connection to<br>be routed |  |  |
|            | 37,384                           | 25,904                        | 11,480                                |  |  |
| MAY        | Total No of<br>JJM<br>Connection | No of connection routed in e- | Balance<br>connection to<br>be routed |  |  |
|            | 37,590                           | 26,604                        | 10,986                                |  |  |
| JUNE       | Total No of<br>JJM<br>Connection | No of connection routed in e- | Balance<br>connection to<br>be routed |  |  |
|            | 37,831                           | 26,897                        | 10,934                                |  |  |
| JULY       | Total No of<br>JJM<br>Connection | No of connection routed in e- | Balance<br>connection<br>to be routed |  |  |
| JOLI       | 38,008                           | 37,314                        | 694                                   |  |  |