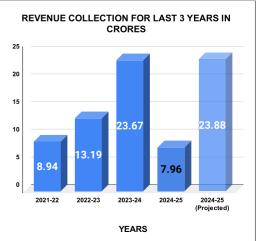

-|--|--|
| Rank | Sub-Division                 | Sub-Division Opening Balance Demand Fo |            |            |        |  |  |  |  |  |
| 1    | Neyyattinkara<br>Sub Dn.     | 85,547,556                             | 14,607,093 | 13,463,600 | 13.44% |  |  |  |  |  |
| 2    | Kanjiramkulam<br>Subdivision | 107,078,290                            | 10,003,077 | 8,858,247  | 7.57%  |  |  |  |  |  |
|      |                              |                                        |            |            |        |  |  |  |  |  |
|      |                              |                                        |            |            |        |  |  |  |  |  |
|      |                              |                                        |            |            |        |  |  |  |  |  |











|         | CONNECTION OF LAST 52 MONTHS |          |          |          |          |           |          |          |          |          |          |          |
|---------|------------------------------|----------|----------|----------|----------|-----------|----------|----------|----------|----------|----------|----------|
| YEAR    | April                        | May      | June     | July     | August   | September | October  | November | December | January  | February | March    |
| 2020-21 | 22,135                       | 22,274   | 22,373   | 22,493   | 22,532   | 22,591    | 22,705   | 29,224   | 30,989   | 33,006   | 35,344   | 38,069   |
| 2021-22 | 39,358                       | 39,855   | 40,762   | 41,760   | 43,138   | 44,267    | 45,281   | 46,163   | 47,073   | 47