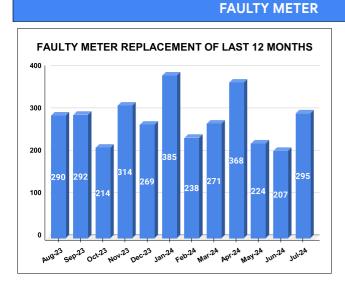

|          |                           | 11.93 20                        |     | 24                                      |
|----------|---------------------------|---------------------------------|-----|-----------------------------------------|
| MONTH    | Total No.of Faulty meters | Number of Faulty meter replaced |     | Number of<br>Faulty<br>meter<br>pending |
| FEBRUARY | Y 1,347 238               |                                 | 238 |                                         |
| MARCH    | 1,365                     | 271                             |     | 1,094                                   |
| APRIL    | 1,081                     | 368                             |     | 713                                     |
| MAY      | 1,154                     | 2                               | 24  | 930                                     |
| JUNE     | 1,181                     | 2                               | 07  | 974                                     |
| JULY     | 1,165                     | 2                               | .95 | 870                                     |