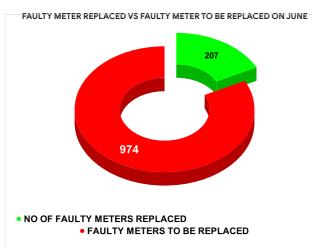

|          |                           | 11.93 20                        |     | 24                                      |
|----------|---------------------------|---------------------------------|-----|-----------------------------------------|
| MONTH    | Total No.of Faulty meters | Number of Faulty meter replaced |     | Number of<br>Faulty<br>meter<br>pending |
| FEBRUARY | Y 1,347 238               |                                 | 238 |                                         |
| MARCH    | 1,365                     | 271                             |     | 1,094                                   |
| APRIL    | 1,081                     | 368                             |     | 713                                     |
| MAY      | 1,154                     | 2                               | 24  | 930                                     |
| JUNE     | 1,181                     | 2                               | 07  | 974                                     |
| JULY     | 1,165                     | 2                               | .95 | 870                                     |