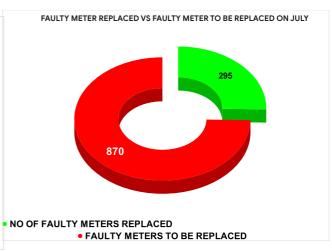

|          |                           | 11.93 20                        |     | 24                                      |
|----------|---------------------------|---------------------------------|-----|-----------------------------------------|
| MONTH    | Total No.of Faulty meters | Number of Faulty meter replaced |     | Number of<br>Faulty<br>meter<br>pending |
| FEBRUARY | Y 1,347 238               |                                 | 238 |                                         |
| MARCH    | 1,365                     | 271                             |     | 1,094                                   |
| APRIL    | 1,081                     | 368                             |     | 713                                     |
| MAY      | 1,154                     | 2                               | 24  | 930                                     |
| JUNE     | 1,181                     | 2                               | 07  | 974                                     |
| JULY     | 1,165                     | 2                               | .95 | 870                                     |