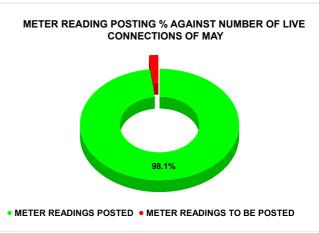

| Total No. of Live connection on March  | Total No. of<br>readings<br>posted on<br>March | Total Readings of March<br>against 50% Total Live<br>Connections of March 24 |
|----------------------------------------|------------------------------------------------|------------------------------------------------------------------------------|
| 191,587                                | 85,955                                         | 89.73%                                                                       |
| Total No. of Live connection<br>on May | Total No. of<br>readings<br>posted on<br>May   | Total Readings of May<br>against 50% Total Live<br>Connections of May 24     |
| 176,088                                | 86,371                                         | 98.10%                                                                       |
| Total No. of Live connection on July   | Total No. of<br>readings<br>posted on<br>July  | Total Readings of July<br>against 50% Total Live<br>Connections of July 24   |
| 179,355                                | 88,232                                         | 98.39%                                                                       |