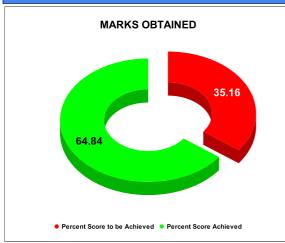

## BPL CONNECTIONS AS % OF TOTAL LIVE CONNECTIONS

| COMPREHENSIVE INDEX | Marks | Total marks | Rank |
|---------------------|-------|-------------|------|
|                     | 65.58 | 100         | 26   |