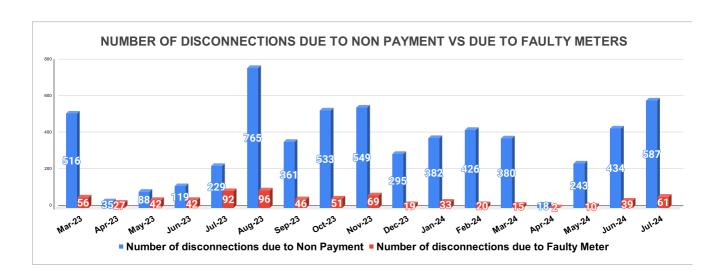

Marks Total marks Rank

|                          | DISCONNECTION STATUS |     |      |      |        |           |         |          |          |         | Total marks | Rank  |
|--------------------------|----------------------|-----|------|------|--------|-----------|---------|----------|----------|---------|-------------|-------|
| DISCONNECTI<br>ONS       | APRIL                | MAY | JUNE | JULY | AUGUST | SEPTEMBER | OCTOBER | NOVEMBER | DECEMBER | JANUARY | FEBRUARY    | MARCH |
| DUE TO NON PAYMENT ()    | 35                   | 88  | 119  | 229  | 765    | 361       | 533     | 549      | 295      | 382     | 426         | 380   |
| DUE TO FAULTY<br>METER)  | 27                   | 42  | 42   | 92   | 96     | 46        | 51      | 69       | 19       | 33      | 20          | 15    |
| DUE TO NON<br>PAYMENT()  | 18                   | 243 | 434  | 587  |        |           |         |          |          |         |             |       |
| DUE TO FAULTY<br>METER() | 2                    | 10  | 39   | 61   |        |           |         |          |          |         |             |       |