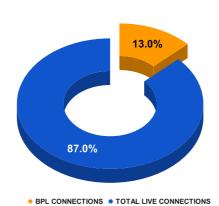

## **BPL DATA**

## BPL CONNECTIONS AS % OF TOTAL LIVE CONNECTIONS

| COMPREHENSIVE INDEX | Marks | Total marks | Rank |
|---------------------|-------|-------------|------|
|                     | 65.58 | 100         | 26   |