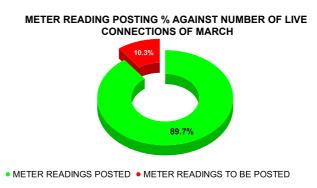

| Total No. of Live connection on March  | Total No. of<br>readings<br>posted on<br>March | Total Readings of March<br>against 50% Total Live<br>Connections of March 24 |
|----------------------------------------|------------------------------------------------|------------------------------------------------------------------------------|
| 191,587                                | 85,955                                         | 89.73%                                                                       |
| Total No. of Live connection<br>on May | Total No. of<br>readings<br>posted on<br>May   | Total Readings of May<br>against 50% Total Live<br>Connections of May 24     |
| 176,088                                | 86,371                                         | 98.10%                                                                       |
| Total No. of Live connection on July   | Total No. of<br>readings<br>posted on<br>July  | Total Readings of July<br>against 50% Total Live<br>Connections of July 24   |
| 179,355                                | 88,232                                         | 98.39%                                                                       |