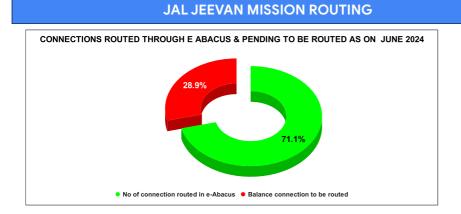

|            | Marks                            | Total marks                   | Rank                                  |  |  |
|------------|----------------------------------|-------------------------------|---------------------------------------|--|--|
|            | 9.98                             | 10                            | 21                                    |  |  |
| FEBRUARY   | Total No of<br>JJM<br>Connection | No of connection routed in e- | Balance<br>connection to<br>be routed |  |  |
| PEDRUARI   | 55,502                           | 46,315                        | 9,187                                 |  |  |
| MARCH      | Total No of<br>JJM<br>Connection | No of connection routed in e- | Balance<br>connection to<br>be routed |  |  |
| III/AICOTT | 53,133                           | 53,047                        | 86                                    |  |  |
| APRIL      | Total No of<br>JJM<br>Connection | No of connection routed in e- | Balance<br>connection to<br>be routed |  |  |
|            | 37,384                           | 25,904                        | 11,480                                |  |  |
| MAY        | Total No of<br>JJM<br>Connection | No of connection routed in e- | Balance<br>connection to<br>be routed |  |  |
|            | 37,590                           | 26,604                        | 10,986                                |  |  |
| JUNE       | Total No of<br>JJM<br>Connection | No of connection routed in e- | Balance<br>connection to<br>be routed |  |  |
|            | 37,831                           | 26,897                        | 10,934                                |  |  |
| JULY       | Total No of<br>JJM<br>Connection | No of connection routed in e- | Balance<br>connection<br>to be routed |  |  |
| JOLI       | 38,008                           | 37,314                        | 694                                   |  |  |