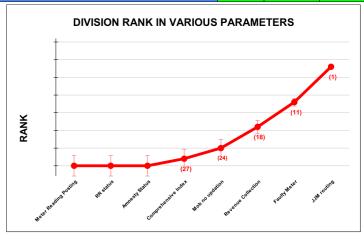

|                                | Marks | Total marks | Rank |
|--------------------------------|-------|-------------|------|
| COMPREHENSIVE INDEX            | 65.58 | 100         | 26   |
| REVENUE COLLECTION ACHIEVEMENT | 13.97 | 25          | 21   |
| METER READING POSTING          | 14.69 | 16          | 25   |
| FAULTY METER REPLACEMENT       | 11.93 | 20          | 24   |
| MOBILE NO UPDATION             | 10.00 | 10          | 16   |
| REVENUE RECOVERY STATUS        | 0.02  | 8           | 28   |
| JAL JEEVAN MISSION ROUTING     | 9.98  | 10          | 21   |
| AMNESTY                        | 4.98  | 11          | 26   |