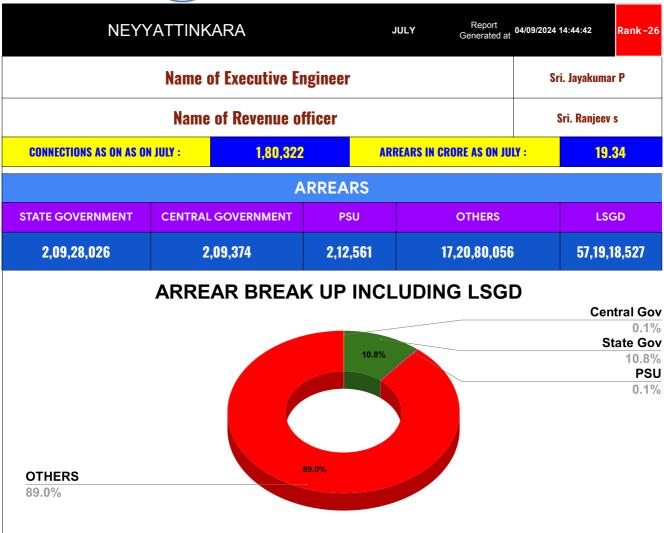

| DOMESTIC     | NON DOMESTIC | INDUSTRIAL | SPECIAL   | BULK<br>SUPPLY | Panchayath WC-Street<br>Taps | Muncipality<br>WC -Street Taps | Corporation WC -<br>Street Taps |
|--------------|--------------|------------|-----------|----------------|------------------------------|--------------------------------|---------------------------------|
| 12,79,05,311 | 5,80,47,816  | 18,42,637  | 56,34,253 | 0              | 25,54,19,833                 | 26,32,78,481                   | 5,32,20,213                     |