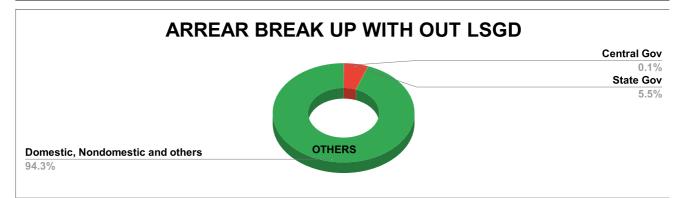

| DOMESTIC    | NON DOMESTIC | INDUSTRIAL | SPECIAL | BULK<br>SUPPLY | Panchayath WC-Street<br>Taps | Muncipality<br>WC -Street Taps | Corporation WC -<br>Street Taps |
|-------------|--------------|------------|---------|----------------|------------------------------|--------------------------------|---------------------------------|
| 8,11,40,317 | 3,22,38,304  | 1,08,300   | 6,888   | 34,34,18,017   | 15,89,96,485                 | 18,99,14,698                   | 20,18,02,442                    |