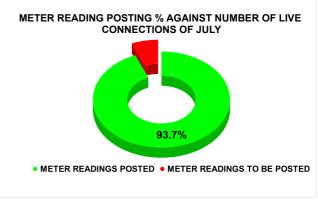

| Total No. of Live connection on March | Total No. of<br>readings<br>posted on<br>March | Total Readings of March<br>against 50% Total Live<br>Connections of March 24 |
|---------------------------------------|------------------------------------------------|------------------------------------------------------------------------------|
| 123,421                               | 58,545                                         | 94.87%                                                                       |
| Total No. of Live connection on May   | Total No. of<br>readings<br>posted on<br>May   | Total Readings of May<br>against 50% Total Live<br>Connections of May 24     |
| 121,171                               | 57,011                                         | 94.10%                                                                       |
| Total No. of Live connection on July  | Total No. of<br>readings<br>posted on<br>July  | Total Readings of July<br>against 50% Total Live<br>Connections of July 24   |
| 126,790                               | 59,424                                         | 93.74%                                                                       |