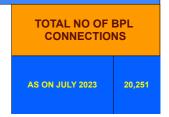

## **BPL DATA**

## BPL CONNECTIONS AS % OF TOTAL LIVE CONNECTIONS

BPL CONNECTIONS TOTAL LIVE CONNECTIONS

| COMPREHENSIVE INDEX | Marks | Total marks | Rank |
|---------------------|-------|-------------|------|
|                     | 69.97 | 100         | 21   |