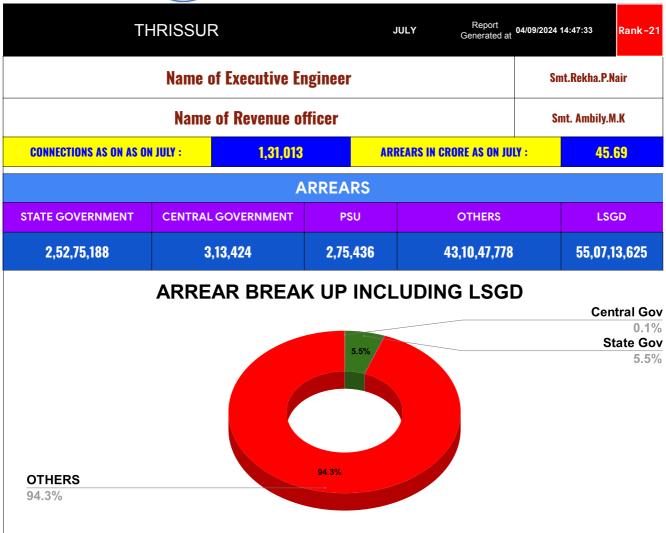

| DOMESTIC    | NON DOMESTIC | INDUSTRIAL | SPECIAL | BULK<br>SUPPLY | Panchayath WC-Street<br>Taps | Muncipality<br>WC -Street Taps | Corporation WC -<br>Street Taps |
|-------------|--------------|------------|---------|----------------|------------------------------|--------------------------------|---------------------------------|
| 8,11,40,317 | 3,22,38,304  | 1,08,300   | 6,888   | 34,34,18,017   | 15,89,96,485                 | 18,99,14,698                   | 20,18,02,442                    |