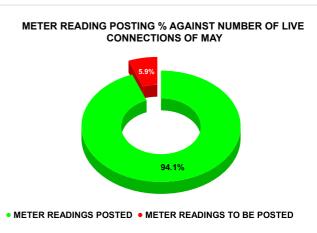

| Total No. of Live connection on March | Total No. of<br>readings<br>posted on<br>March | Total Readings of March<br>against 50% Total Live<br>Connections of March 24 |
|---------------------------------------|------------------------------------------------|------------------------------------------------------------------------------|
| 123,421                               | 58,545                                         | 94.87%                                                                       |
| Total No. of Live connection on May   | Total No. of<br>readings<br>posted on<br>May   | Total Readings of May<br>against 50% Total Live<br>Connections of May 24     |
| 121,171                               | 57,011                                         | 94.10%                                                                       |
| Total No. of Live connection on July  | Total No. of<br>readings<br>posted on<br>July  | Total Readings of July<br>against 50% Total Live<br>Connections of July 24   |
| 126,790                               | 59,424                                         | 93.74%                                                                       |