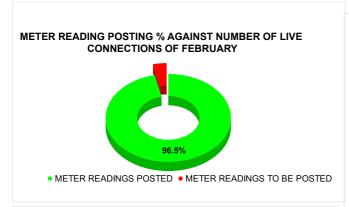

| METER READING POSTING | Marks | Total marks | Rank |
|-----------------------|-------|-------------|------|
| METER READING FOOTING | 14.59 | 16          | 27   |

| Total No. of Live connection on February | Total No. of<br>readings<br>posted on<br>February | Total Readings of<br>February against 50%<br>Total Live Connections of<br>February 24 |
|------------------------------------------|---------------------------------------------------|---------------------------------------------------------------------------------------|
| 123,694                                  | 59,695                                            | 96.52%                                                                                |
| Total No. of Live<br>connection on April | Total No. of<br>readings<br>posted on<br>April    | Total Readings of April<br>against 50% Total Live<br>Connections of April 24          |
| 124,486                                  | 58,770                                            | 94.42%                                                                                |
| Total No. of Live<br>connection on June  | Total No. of<br>readings<br>posted on<br>June     | Total Readings of June<br>against 50% Total Live<br>Connections of June 24            |
| 124,048                                  | 59,118                                            | 95.31%                                                                                |