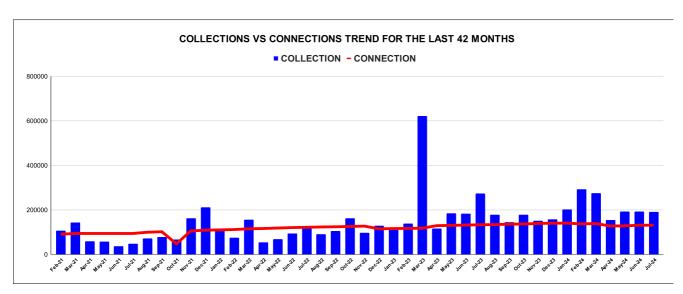

|      |                          | RE\                | /ENUE C | OLLECT                         | ION AC          | CHIEVE   | MENT  |                         |                    | Marks   | Total marks                    | Rank            |
|------|--------------------------|--------------------|---------|--------------------------------|-----------------|----------|-------|-------------------------|--------------------|---------|--------------------------------|-----------------|
|      |                          |                    |         |                                | SEC             | TION RAI | NKING |                         |                    | 9.31    | 25.00                          | 29              |
|      |                          | JU                 | NE      |                                |                 |          |       |                         | JUL                | Υ.      |                                |                 |
| Rank | SECTION<br>NAME          | Opening<br>Balance | Demand  | Collection<br>For the<br>Month | %<br>Collection |          | Rank  | SECTION<br>NAME         | Opening<br>Balance | Demand  | Collection<br>For the<br>Month | %<br>Collection |
| 1    | Thrissur<br>Section1     | 13466555           | 9930379 | 6191911                        | 26.46%          |          | 1     | Thrissur Section1       | 17181162           | 3246609 | 4995001                        | 24.45%          |
| 2    | Vadakancher<br>y Section | 5213166            | 1763258 | 1428438                        | 20.48%          |          | 2     | Peechi Section          | 2582405            | 524596  | 597549                         | 19.23%          |
| 3    | Peechi<br>Section        | 2450241            | 769920  | 633973                         | 19.69%          |          | 3     | Guruvayoor<br>Section   | 12231419           | 5823970 | 3456549                        | 19.14%          |
| 4    | Chelakkara<br>Section    | 4400911            | 1339105 | 1123691                        | 19.58%          |          | 4     | Vadakanchery<br>Section | 5543970            | 1793171 | 1198317                        | 16.33%          |
| 5    | Guruvayoor<br>Section    | 11084796           | 3779498 | 2601493                        | 17.50%          |          | 5     | Chelakkara<br>Section   | 4484475            | 1949148 | 997438                         | 15.50%          |
| 6    | Thrithala<br>Section     | 14862851           | 2752157 | 1984797                        | 11.27%          |          | 6     | Thrithala<br>Section    | 15589558           | 2334351 | 1996570                        | 11.14%          |
| 7    | Thrissur<br>Section2     | 35088757           | 4914650 | 3887800                        | 9.72%           |          | 7     | Thrissur<br>Section2    | 36085166           | 5719943 | 4352773                        | 10.41%          |
| 8    | Kunnamkula<br>m Section  | 15255703           | 2182343 | 1448586                        | 8.31%           |          | 8     | Kunnamkulam<br>Section  | 15923146           | 1961415 | 1415214                        | 7.91%           |
|      |                          |                    |         |                                |                 |          |       |                         |                    |         |                                |                 |
|      |                          |                    |         |                                |                 |          |       |                         |                    |         |                                |                 |
|      |                          |                    |         |                                |                 | 1        |       |                         |                    |         |                                |                 |