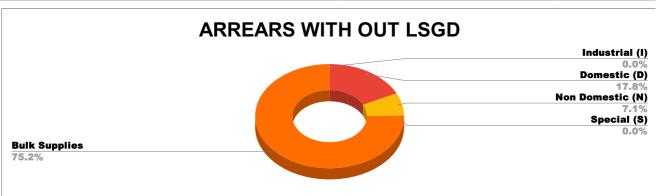

| DOMESTIC    | NON DOMESTIC | INDUSTRIAL | SPECIAL | BULK<br>SUPPLY | Panchayath WC-Street<br>Taps | Muncipality<br>WC -Street Taps | Corporation WC -<br>Street Taps |
|-------------|--------------|------------|---------|----------------|------------------------------|--------------------------------|---------------------------------|
| 8,11,40,317 | 3,22,38,304  | 1,08,300   | 6,888   | 34,34,18,017   | 15,89,96,485                 | 18,99,14,698                   | 20,18,02,442                    |