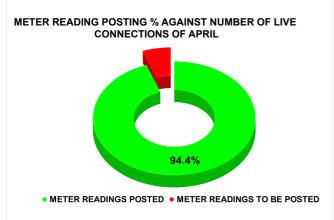

| METER READING POSTING | Marks | Total marks | Rank |
|-----------------------|-------|-------------|------|
| METER READING FOOTING | 14.59 | 16          | 27   |

| Total No. of Live connection on February | Total No. of<br>readings<br>posted on<br>February | Total Readings of<br>February against 50%<br>Total Live Connections of<br>February 24 |
|------------------------------------------|---------------------------------------------------|---------------------------------------------------------------------------------------|
| 123,694                                  | 59,695                                            | 96.52%                                                                                |
| Total No. of Live<br>connection on April | Total No. of<br>readings<br>posted on<br>April    | Total Readings of April<br>against 50% Total Live<br>Connections of April 24          |
| 124,486                                  | 58,770                                            | 94.42%                                                                                |
| Total No. of Live<br>connection on June  | Total No. of<br>readings<br>posted on<br>June     | Total Readings of June<br>against 50% Total Live<br>Connections of June 24            |
| 124,048                                  | 59,118                                            | 95.31%                                                                                |