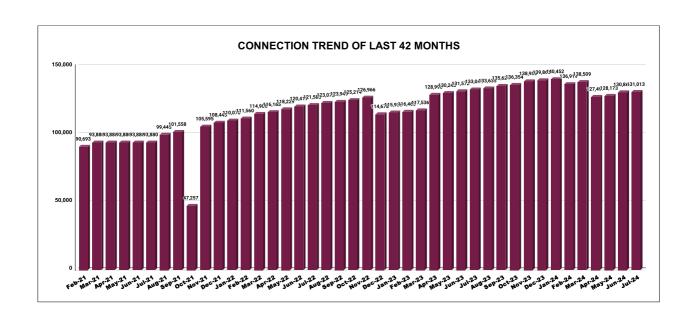

|         | CONNECTION OF LAST 52 MONTHS |          |          |          |          |           |          |          |          |          |          |          |
|---------|------------------------------|----------|----------|----------|----------|-----------|----------|----------|----------|----------|----------|----------|
| YEAR    | April                        | May      | June     | July     | August   | September | October  | November | December | January  | February | March    |
| 2020-21 | 22,135                       | 22,274   | 22,373   | 22,493   | 22,532   | 22,591    | 22,705   | 29,224   | 30,989   | 33,006   | 35,344   | 38,069   |
| 2021-22 | 39,358                       | 39,855   | 40,762   | 41,760   | 43,138   | 44,267    | 45,281   | 46,163   | 47,073   | 47,802   | 48,382   | 49,123   |
| 2022-23 | 49,299                       | 49,951   | 51,130   | 51,985   | 52,931   | 53,519    | 54,302   | 54,882   | 49,774   | 51,782   | 52,720   | 53,858   |
| 2023-24 | 1,28,990                     | 1,30,243 | 1,31,572 | 1,33,044 | 1,33,635 | 1,35,624  | 1,36,354 | 1,38,958 | 1,39,863 | 1,40,452 | 1,36,919 | 1,38,509 |
| 2024-25 | 1,27,497                     | 1,28,173 | 1,30,863 | 1,31,013 |          |           |          |          |          |          |          |          |