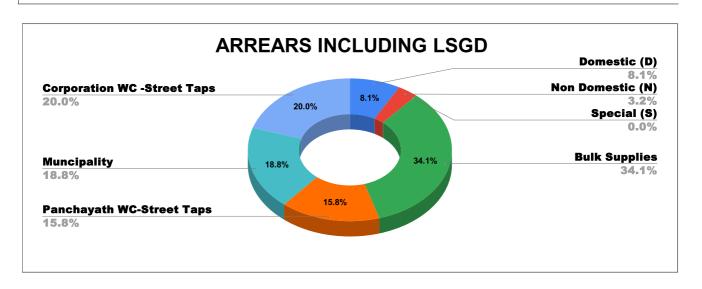

| DOMESTIC    | NON DOMESTIC | INDUSTRIAL | SPECIAL | BULK<br>SUPPLY | Panchayath WC-Street<br>Taps | Muncipality<br>WC -Street Taps | Corporation WC -<br>Street Taps |
|-------------|--------------|------------|---------|----------------|------------------------------|--------------------------------|---------------------------------|
| 8,11,40,317 | 3,22,38,304  | 1,08,300   | 6,888   | 34,34,18,017   | 15,89,96,485                 | 18,99,14,698                   | 20,18,02,442                    |