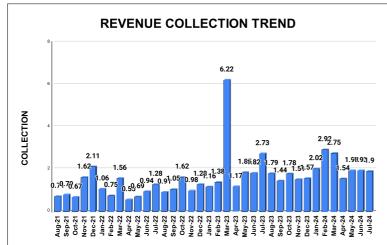

|         | CONNECTION OF LAST 52 MONTHS |          |          |          |          |           |          |          |          |          |          |          |
|---------|------------------------------|----------|----------|----------|----------|-----------|----------|----------|----------|----------|----------|----------|
| YEAR    | April                        | May      | June     | July     | August   | September | October  | November | December | January  | February | March    |
| 2020-21 | 22,135                       | 22,274   | 22,373   | 22,493   | 22,532   | 22,591    | 22,705   | 29,224   | 30,989   | 33,006   | 35,344   | 38,069   |
| 2021-22 | 39,358                       | 39,855   | 40,762   | 41,760   | 43,138   | 44,267    | 45,281   | 46,163   | 47,073   | 47,802   | 48,382   | 49,123   |
| 2022-23 | 49,299                       | 49,951   | 51,130   | 51,985   | 52,931   | 53,519    | 54,302   | 54,882   | 49,774   | 51,782   | 52,720   | 53,858   |
| 2023-24 | 1,28,990                     | 1,30,243 | 1,31,572 | 1,33,044 | 1,33,635 | 1,35,624  | 1,36,354 | 1,38,958 | 1,39,863 | 1,40,452 | 1,36,919 | 1,38,509 |
| 2024-25 | 1,27,497                     | 1,28,173 | 1,30,863 | 1,31,013 |          |           |          |          |          |          |          |          |