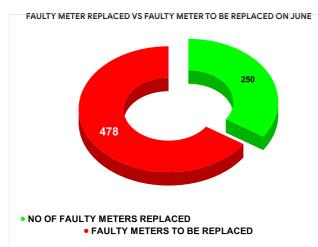

## **FAULTY METER**

|          |                           | 13.99                           | 20  | 15                                 |  |                                         |
|----------|---------------------------|---------------------------------|-----|------------------------------------|--|-----------------------------------------|
| MONTH    | Total No.of Faulty meters | Number of Faulty meter replaced |     | Number of Faulty meter<br>replaced |  | Number of<br>Faulty<br>meter<br>pending |
| FEBRUARY | 777                       | 2                               | :57 | 520                                |  |                                         |
| MARCH    | 705                       | 2                               | 84  | 421                                |  |                                         |
| APRIL    | 3                         |                                 | 0   | 3                                  |  |                                         |
| MAY      | 788                       | 2                               | 41  | 547                                |  |                                         |
| JUNE     | 728                       | 2                               | .50 | 478                                |  |                                         |
| JULY     | 707                       | 1                               | 97  | 510                                |  |                                         |