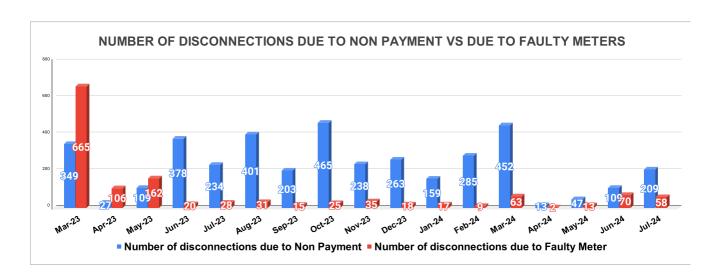

Marks Total marks Rank

| DISCONNECTION STATUS     |       |     |      |      |        |           | Marks   | Total marks | Rank     |         |          |       |
|--------------------------|-------|-----|------|------|--------|-----------|---------|-------------|----------|---------|----------|-------|
| DISCONNECTI<br>ONS       | APRIL | MAY | JUNE | JULY | AUGUST | SEPTEMBER | OCTOBER | NOVEMBER    | DECEMBER | JANUARY | FEBRUARY | MARCH |
| DUE TO NON<br>PAYMENT () | 27    | 109 | 378  | 234  | 401    | 203       | 465     | 238         | 263      | 159     | 285      | 452   |
| DUE TO FAULTY<br>METER)  | 106   | 162 | 20   | 28   | 31     | 15        | 25      | 35          | 18       | 17      | 9        | 63    |
| DUE TO NON<br>PAYMENT()  | 13    | 47  | 109  | 209  |        |           |         |             |          |         |          |       |
| DUE TO FAULTY<br>METER() | 2     | 13  | 70   | 58   |        |           |         |             |          |         |          |       |