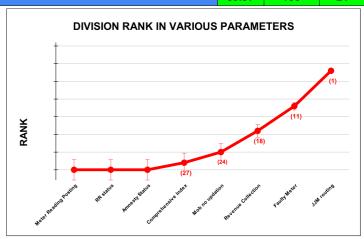

|                                | Marks | Total marks | Rank |
|--------------------------------|-------|-------------|------|
| COMPREHENSIVE INDEX            | 69.97 | 100         | 21   |
| REVENUE COLLECTION ACHIEVEMENT | 9.31  | 25          | 29   |
| METER READING POSTING          | 14.59 | 16          | 27   |
| FAULTY METER REPLACEMENT       | 13.99 | 20          | 15   |
| MOBILE NO UPDATION             | 10.00 | 10          | 9    |
| REVENUE RECOVERY STATUS        | 2.60  | 8           | 8    |
| JAL JEEVAN MISSION ROUTING     | 10.00 | 10          | 8    |
| AMNESTY                        | 9.48  | 11          | 3    |