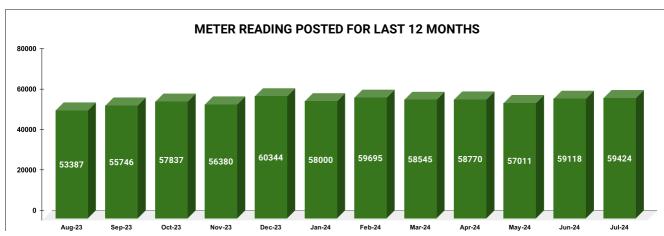

| METER READING POSTING | Marks | Total marks | Rank |
|-----------------------|-------|-------------|------|
| METER READING FOOTING | 14.59 | 16          | 27   |

| Total No. of Live connection on February | Total No. of<br>readings<br>posted on<br>February | Total Readings of<br>February against 50%<br>Total Live Connections of<br>February 24 |
|------------------------------------------|---------------------------------------------------|---------------------------------------------------------------------------------------|
| 123,694                                  | 59,695                                            | 96.52%                                                                                |
| Total No. of Live<br>connection on April | Total No. of<br>readings<br>posted on<br>April    | Total Readings of April<br>against 50% Total Live<br>Connections of April 24          |
| 124,486                                  | 58,770                                            | 94.42%                                                                                |
| Total No. of Live<br>connection on June  | Total No. of<br>readings<br>posted on<br>June     | Total Readings of June<br>against 50% Total Live<br>Connections of June 24            |
| 124,048                                  | 59,118                                            | 95.31%                                                                                |

| Total No. of Live connection on March | Total No. of<br>readings<br>posted on<br>March | Total Readings of March<br>against 50% Total Live<br>Connections of March 24 |
|---------------------------------------|------------------------------------------------|------------------------------------------------------------------------------|
| 123,421                               | 58,545                                         | 94.87%                                                                       |
| Total No. of Live connection on May   | Total No. of<br>readings<br>posted on<br>May   | Total Readings of May<br>against 50% Total Live<br>Connections of May 24     |
| 121,171                               | 57,011                                         | 94.10%                                                                       |
| Total No. of Live connection on July  | Total No. of<br>readings<br>posted on<br>July  | Total Readings of July<br>against 50% Total Live<br>Connections of July 24   |
| 126,790                               | 59,424                                         | 93.74%                                                                       |