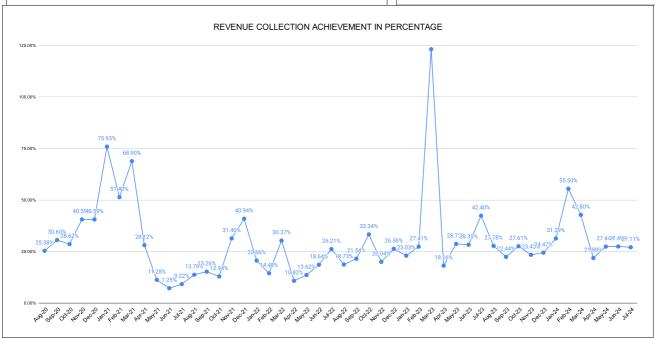

|                                | Marks | Total marks | Rank |
|--------------------------------|-------|-------------|------|
| COMPREHENSIVE INDEX            | 69.97 | 100         | 21   |
| REVENUE COLLECTION ACHIEVEMENT | 9.31  | 25          | 29   |
| METER READING POSTING          | 14.59 | 16          | 27   |
| FAULTY METER REPLACEMENT       | 13.99 | 20          | 15   |
| MOBILE NO UPDATION             | 10.00 | 10          | 9    |
| REVENUE RECOVERY STATUS        | 2.60  | 8           | 8    |
| JAL JEEVAN MISSION ROUTING     | 10.00 | 10          | 8    |
| AMNESTY                        | 9.48  | 11          | 3    |

|      |                          | RE\                | /ENUE C | OLLECT                         | ION AC          | CHIEVE   | MENT  |                         |                    | Marks   | Total marks                    | Rank            |
|------|--------------------------|--------------------|---------|--------------------------------|-----------------|----------|-------|-------------------------|--------------------|---------|--------------------------------|-----------------|
|      |                          |                    |         |                                | SEC             | TION RAI | NKING |                         |                    | 9.31    | 25.00                          | 29              |
|      |                          | JU                 | NE      |                                |                 |          |       |                         | JUL                | Υ.      |                                |                 |
| Rank | SECTION<br>NAME          | Opening<br>Balance | Demand  | Collection<br>For the<br>Month | %<br>Collection |          | Rank  | SECTION<br>NAME         | Opening<br>Balance | Demand  | Collection<br>For the<br>Month | %<br>Collection |
| 1    | Thrissur<br>Section1     | 13466555           | 9930379 | 6191911                        | 26.46%          |          | 1     | Thrissur Section1       | 17181162           | 3246609 | 4995001                        | 24.45%          |
| 2    | Vadakancher<br>y Section | 5213166            | 1763258 | 1428438                        | 20.48%          |          | 2     | Peechi Section          | 2582405            | 524596  | 597549                         | 19.23%          |
| 3    | Peechi<br>Section        | 2450241            | 769920  | 633973                         | 19.69%          |          | 3     | Guruvayoor<br>Section   | 12231419           | 5823970 | 3456549                        | 19.14%          |
| 4    | Chelakkara<br>Section    | 4400911            | 1339105 | 1123691                        | 19.58%          |          | 4     | Vadakanchery<br>Section | 5543970            | 1793171 | 1198317                        | 16.33%          |
| 5    | Guruvayoor<br>Section    | 11084796           | 3779498 | 2601493                        | 17.50%          |          | 5     | Chelakkara<br>Section   | 4484475            | 1949148 | 997438                         | 15.50%          |
| 6    | Thrithala<br>Section     | 14862851           | 2752157 | 1984797                        | 11.27%          |          | 6     | Thrithala<br>Section    | 15589558           | 2334351 | 1996570                        | 11.14%          |
| 7    | Thrissur<br>Section2     | 35088757           | 4914650 | 3887800                        | 9.72%           |          | 7     | Thrissur<br>Section2    | 36085166           | 5719943 | 4352773                        | 10.41%          |
| 8    | Kunnamkula<br>m Section  | 15255703           | 2182343 | 1448586                        | 8.31%           |          | 8     | Kunnamkulam<br>Section  | 15923146           | 1961415 | 1415214                        | 7.91%           |
|      |                          |                    |         |                                |                 |          |       |                         |                    |         |                                |                 |
|      |                          |                    |         |                                |                 |          |       |                         |                    |         |                                |                 |
|      |                          |                    |         |                                |                 | 1        |       |                         |                    |         |                                |                 |