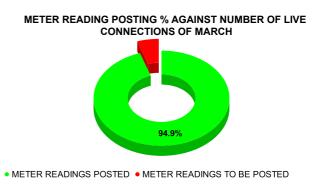

| Total No. of Live connection on March | Total No. of<br>readings<br>posted on<br>March | Total Readings of March<br>against 50% Total Live<br>Connections of March 24 |
|---------------------------------------|------------------------------------------------|------------------------------------------------------------------------------|
| 123,421                               | 58,545                                         | 94.87%                                                                       |
| Total No. of Live connection on May   | Total No. of<br>readings<br>posted on<br>May   | Total Readings of May<br>against 50% Total Live<br>Connections of May 24     |
| 121,171                               | 57,011                                         | 94.10%                                                                       |
| Total No. of Live connection on July  | Total No. of<br>readings<br>posted on<br>July  | Total Readings of July<br>against 50% Total Live<br>Connections of July 24   |
| 126,790                               | 59,424                                         | 93.74%                                                                       |