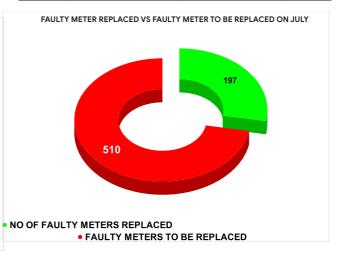

## **FAULTY METER**

|          |                           | 13.99                           | 20  | 15                                 |  |                                         |
|----------|---------------------------|---------------------------------|-----|------------------------------------|--|-----------------------------------------|
| MONTH    | Total No.of Faulty meters | Number of Faulty meter replaced |     | Number of Faulty meter<br>replaced |  | Number of<br>Faulty<br>meter<br>pending |
| FEBRUARY | 777                       | 2                               | :57 | 520                                |  |                                         |
| MARCH    | 705                       | 2                               | 84  | 421                                |  |                                         |
| APRIL    | 3                         |                                 | 0   | 3                                  |  |                                         |
| MAY      | 788                       | 2                               | 41  | 547                                |  |                                         |
| JUNE     | 728                       | 2                               | .50 | 478                                |  |                                         |
| JULY     | 707                       | 1                               | 97  | 510                                |  |                                         |