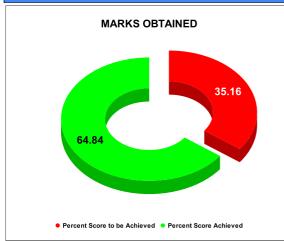

## BPL CONNECTIONS AS % OF TOTAL LIVE CONNECTIONS

BPL CONNECTIONS TOTAL LIVE CONNECTIONS

| COMPREHENSIVE INDEX | Marks | Total marks | Rank |
|---------------------|-------|-------------|------|
|                     | 69.97 | 100         | 21   |

|                                | Marks | Total marks | Rank |
|--------------------------------|-------|-------------|------|
| COMPREHENSIVE INDEX            | 69.97 | 100         | 21   |
| REVENUE COLLECTION ACHIEVEMENT | 9.31  | 25          | 29   |
| METER READING POSTING          | 14.59 | 16          | 27   |
| FAULTY METER REPLACEMENT       | 13.99 | 20          | 15   |
| MOBILE NO UPDATION             | 10.00 | 10          | 9    |
| REVENUE RECOVERY STATUS        | 2.60  | 8           | 8    |
| JAL JEEVAN MISSION ROUTING     | 10.00 | 10          | 8    |
| AMNESTY                        | 9.48  | 11          | 3    |