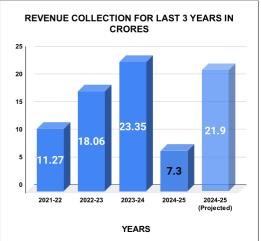

|         | CONNECTION OF LAST 52 MONTHS |          |          |          |          |           |          |          |          |          |          |          |
|---------|------------------------------|----------|----------|----------|----------|-----------|----------|----------|----------|----------|----------|----------|
| YEAR    | April                        | May      | June     | July     | August   | September | October  | November | December | January  | February | March    |
| 2020-21 | 22,135                       | 22,274   | 22,373   | 22,493   | 22,532   | 22,591    | 22,705   | 29,224   | 30,989   | 33,006   | 35,344   | 38,069   |
| 2021-22 | 39,358                       | 39,855   | 40,762   | 41,760   | 43,138   | 44,267    | 45,281   | 46,163   | 47,073   | 47,802   | 48,382   | 49,123   |
| 2022-23 | 49,299                       | 49,951   | 51,130   | 51,985   | 52,931   | 53,519    | 54,302   | 54,882   | 49,774   | 51,782   | 52,720   | 53,858   |
| 2023-24 | 1,28,990                     | 1,30,243 | 1,31,572 | 1,33,044 | 1,33,635 | 1,35,624  | 1,36,354 | 1,38,958 | 1,39,863 | 1,40,452 | 1,36,919 | 1,38,509 |
| 2024-25 | 1,27,497                     | 1,28,173 | 1,30,863 | 1,31,013 |          |           |          |          |          |          |          |          |