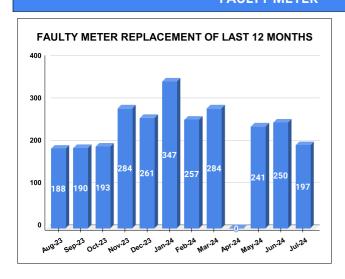

## **FAULTY METER**

|          |                           | 13.99                           | 20  | 15                                 |  |                                         |
|----------|---------------------------|---------------------------------|-----|------------------------------------|--|-----------------------------------------|
| MONTH    | Total No.of Faulty meters | Number of Faulty meter replaced |     | Number of Faulty meter<br>replaced |  | Number of<br>Faulty<br>meter<br>pending |
| FEBRUARY | 777                       | 2                               | :57 | 520                                |  |                                         |
| MARCH    | 705                       | 2                               | 84  | 421                                |  |                                         |
| APRIL    | 3                         |                                 | 0   | 3                                  |  |                                         |
| MAY      | 788                       | 2                               | 41  | 547                                |  |                                         |
| JUNE     | 728                       | 2                               | .50 | 478                                |  |                                         |
| JULY     | 707                       | 1                               | 97  | 510                                |  |                                         |