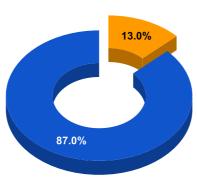

## **BPL DATA**

## BPL CONNECTIONS AS % OF TOTAL LIVE CONNECTIONS

BPL CONNECTIONS TOTAL LIVE CONNECTIONS

| COMPREHENSIVE INDEX | Marks | Total marks | Rank |
|---------------------|-------|-------------|------|
|                     | 69.97 | 100         | 21   |