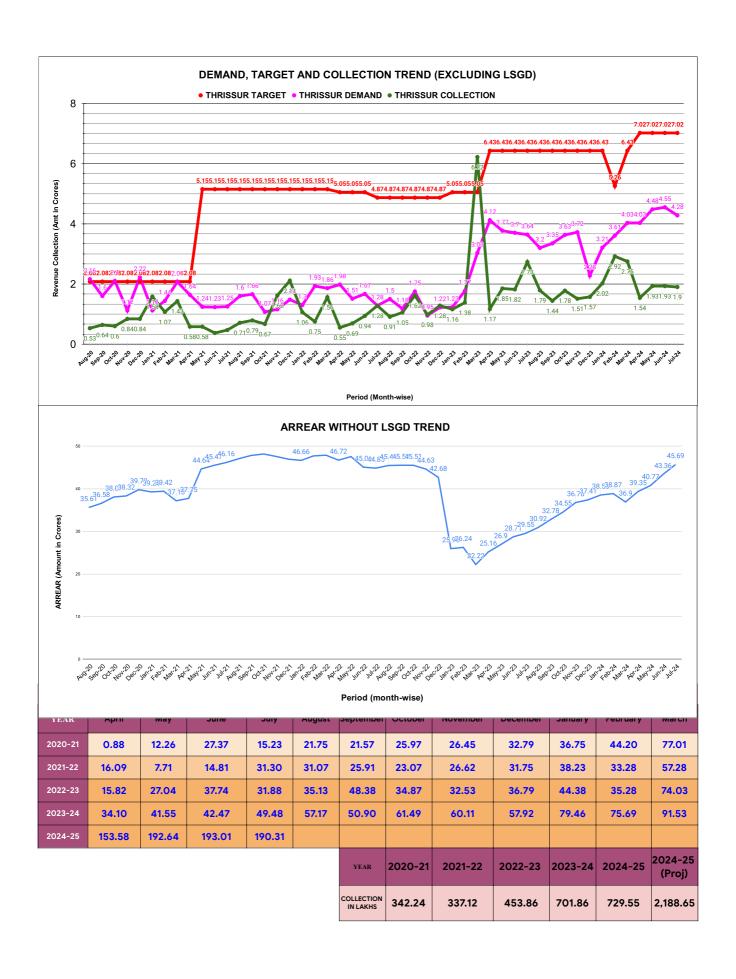

|         | CONNECTION OF LAST 52 MONTHS |          |          |          |          |           |          |          |          |          |          |          |
|---------|------------------------------|----------|----------|----------|----------|-----------|----------|----------|----------|----------|----------|----------|
| YEAR    | April                        | May      | June     | July     | August   | September | October  | November | December | January  | February | March    |
| 2020-21 | 22,135                       | 22,274   | 22,373   | 22,493   | 22,532   | 22,591    | 22,705   | 29,224   | 30,989   | 33,006   | 35,344   | 38,069   |
| 2021-22 | 39,358                       | 39,855   | 40,762   | 41,760   | 43,138   | 44,267    | 45,281   | 46,163   | 47,073   | 47,802   | 48,382   | 49,123   |
| 2022-23 | 49,299                       | 49,951   | 51,130   | 51,985   | 52,931   | 53,519    | 54,302   | 54,882   | 49,774   | 51,782   | 52,720   | 53,858   |
| 2023-24 | 1,28,990                     | 1,30,243 | 1,31,572 | 1,33,044 | 1,33,635 | 1,35,624  | 1,36,354 | 1,38,958 | 1,39,863 | 1,40,452 | 1,36,919 | 1,38,509 |
| 2024-25 | 1,27,497                     | 1,28,173 | 1,30,863 | 1,31,013 |          |           |          |          |          |          |          |          |