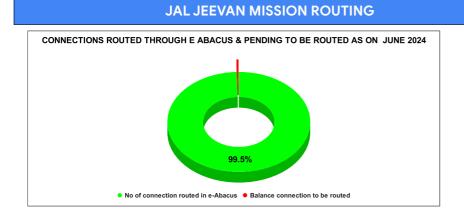

|          | Marks                            | Total marks                   | Rank                                  |  |  |
|----------|----------------------------------|-------------------------------|---------------------------------------|--|--|
|          | 9.86                             | 10                            | 25                                    |  |  |
| FEBRUARY | Total No of<br>JJM<br>Connection | No of connection routed in e- | Balance<br>connection to<br>be routed |  |  |
|          | 57,590                           | 56,929                        | 661                                   |  |  |
| MARCH    | Total No of<br>JJM<br>Connection | No of connection routed in e- | Balance<br>connection to<br>be routed |  |  |
|          | 58,396                           | 57,563                        | 833                                   |  |  |
|          | Total No of                      | No of                         | Balance                               |  |  |
|          | JJM                              | connection                    | connection to                         |  |  |
| APRIL    | Connection                       | routed in e-                  | be routed                             |  |  |
| AINE     | 56,395                           | 56,070                        | 325                                   |  |  |
|          | Total No of                      | No of                         | Balance                               |  |  |
|          | JJM                              | connection                    | connection to                         |  |  |
| MAY      | Connection                       | routed in e-                  | be routed                             |  |  |
|          | 56,834                           | 56,504                        | 330                                   |  |  |
|          | Total No of                      | No of                         | Balance                               |  |  |
|          | JJM                              | connection                    | connection to                         |  |  |
| JUNE     | Connection                       | routed in e-                  | be routed                             |  |  |
| JONE     | 57,362                           | 57,094                        | 268                                   |  |  |
|          | Total No of                      | No of                         | Balance                               |  |  |
|          | JJM                              | connection                    | connection                            |  |  |
| 111137   | Connection                       | routed in e-                  | to be routed                          |  |  |
| JULY     | 54,364                           | 39,325                        | 130                                   |  |  |