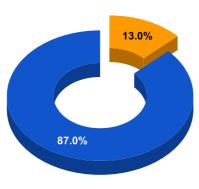

## **BPL DATA**

## BPL CONNECTIONS AS % OF TOTAL LIVE CONNECTIONS

BPL CONNECTIONS TOTAL LIVE CONNECTIONS

| COMPREHENSIVE INDEX | Marks | Total marks | Rank |
|---------------------|-------|-------------|------|
|                     | 76.29 | 100         | 14   |