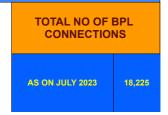

## **BPL DATA**

## BPL CONNECTIONS AS % OF TOTAL LIVE CONNECTIONS

BPL CONNECTIONS TOTAL LIVE CONNECTIONS

| COMPREHENSIVE INDEX | Marks | Total marks | Rank |
|---------------------|-------|-------------|------|
|                     | 76.29 | 100         | 14   |