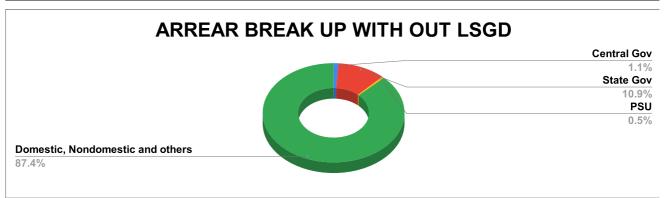

| DOMESTIC    | NON DOMESTIC | INDUSTRIAL | SPECIAL | BULK<br>SUPPLY | Panchayath WC-Street<br>Taps | Muncipality<br>WC -Street Taps | Corporation WC -<br>Street Taps |
|-------------|--------------|------------|---------|----------------|------------------------------|--------------------------------|---------------------------------|
| 9,04,30,767 | 3,34,93,584  | 6,14,259   | 48,784  | 0              | 10,93,13,043                 | 1,63,50,970                    | 0                               |