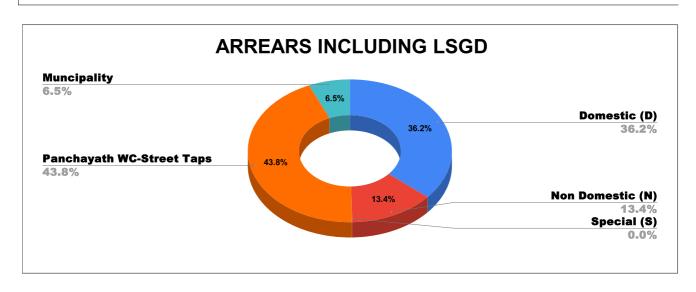

| DOMESTIC    | NON DOMESTIC | INDUSTRIAL | SPECIAL | BULK<br>SUPPLY | Panchayath WC-Street<br>Taps | Muncipality<br>WC -Street Taps | Corporation WC -<br>Street Taps |
|-------------|--------------|------------|---------|----------------|------------------------------|--------------------------------|---------------------------------|
| 9,04,30,767 | 3,34,93,584  | 6,14,259   | 48,784  | 0              | 10,93,13,043                 | 1,63,50,970                    | 0                               |