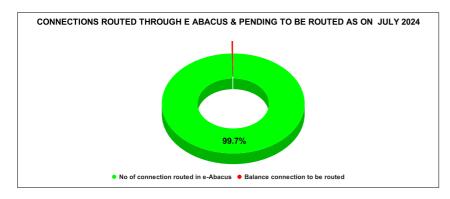

|          | Marks                            | Total marks                   | Rank                                  |  |  |
|----------|----------------------------------|-------------------------------|---------------------------------------|--|--|
|          | 9.86                             | 10                            | 25                                    |  |  |
| FEBRUARY | Total No of<br>JJM<br>Connection | No of connection routed in e- | Balance<br>connection to<br>be routed |  |  |
|          | 57,590                           | 56,929                        | 661                                   |  |  |
| MARCH    | Total No of<br>JJM<br>Connection | No of connection routed in e- | Balance<br>connection to<br>be routed |  |  |
|          | 58,396                           | 57,563                        | 833                                   |  |  |
|          | Total No of                      | No of                         | Balance                               |  |  |
|          | JJM                              | connection                    | connection to                         |  |  |
| APRIL    | Connection                       | routed in e-                  | be routed                             |  |  |
| AINE     | 56,395                           | 56,070                        | 325                                   |  |  |
|          | Total No of                      | No of                         | Balance                               |  |  |
|          | JJM                              | connection                    | connection to                         |  |  |
| MAY      | Connection                       | routed in e-                  | be routed                             |  |  |
|          | 56,834                           | 56,504                        | 330                                   |  |  |
|          | Total No of                      | No of                         | Balance                               |  |  |
|          | JJM                              | connection                    | connection to                         |  |  |
| JUNE     | Connection                       | routed in e-                  | be routed                             |  |  |
| JONE     | 57,362                           | 57,094                        | 268                                   |  |  |
|          | Total No of                      | No of                         | Balance                               |  |  |
|          | JJM                              | connection                    | connection                            |  |  |
| 111137   | Connection                       | routed in e-                  | to be routed                          |  |  |
| JULY     | 54,364                           | 39,325                        | 130                                   |  |  |