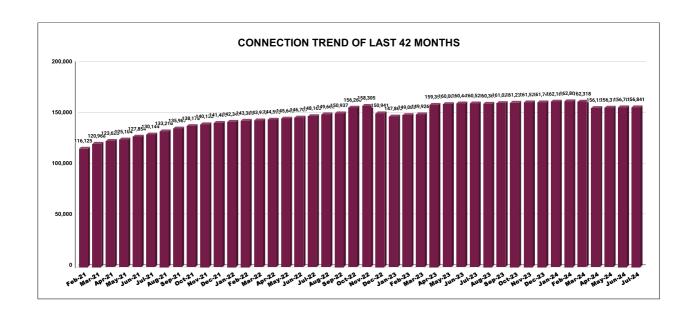

|         | CONNECTION OF LAST 52 MONTHS |          |          |          |          |           |          |          |          |          |          |          |
|---------|------------------------------|----------|----------|----------|----------|-----------|----------|----------|----------|----------|----------|----------|
| YEAR    | April                        | May      | June     | July     | August   | September | October  | November | December | January  | February | March    |
| 2020-21 | 22,135                       | 22,274   | 22,373   | 22,493   | 22,532   | 22,591    | 22,705   | 29,224   | 30,989   | 33,006   | 35,344   | 38,069   |
| 2021-22 | 39,358                       | 39,855   | 40,762   | 41,760   | 43,138   | 44,267    | 45,281   | 46,163   | 47,073   | 47,802   | 48,382   | 49,123   |
| 2022-23 | 49,299                       | 49,951   | 51,130   | 51,985   | 52,931   | 53,519    | 54,302   | 54,882   | 49,774   | 51,782   | 52,720   | 53,858   |
| 2023-24 | 1,59,359                     | 1,60,007 | 1,60,449 | 1,60,526 | 1,60,369 | 1,61,020  | 1,61,238 | 1,61,526 | 1,61,740 | 1,62,189 | 1,62,804 | 1,62,318 |
| 2024-25 | 1,56,156                     | 1,56,317 | 1,56,700 | 1,56,841 |          |           |          |          |          |          |          |          |