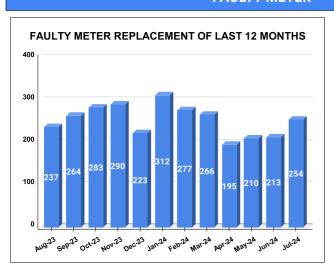

## **FAULTY METER**

|          |                                                     | 14.20 | 13                              |     |
|----------|-----------------------------------------------------|-------|---------------------------------|-----|
| MONTH    | Total No.of Faulty meters Number of Faulty replaced |       | Number of Faulty meter replaced |     |
| FEBRUARY | 517                                                 | 2     | 77                              | 240 |
| MARCH    | 630                                                 | 2     | 66                              | 364 |
| APRIL    | 731                                                 | 195   |                                 | 536 |
| MAY      | 687                                                 | 2     | 10                              | 477 |
| JUNE     | 681                                                 | 2     | 13                              | 468 |
| JULY     | 660                                                 | 2     | 54                              | 406 |