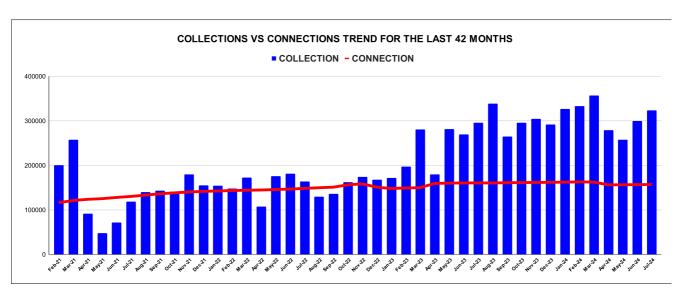

|      | REVENUE COLLECTION ACHIEVEMENT |                    |          |                                |                 |          |       |                         | Marks 18.76        | Total marks | Rank<br>7                      |                 |
|------|--------------------------------|--------------------|----------|--------------------------------|-----------------|----------|-------|-------------------------|--------------------|-------------|--------------------------------|-----------------|
|      |                                |                    |          |                                | SEC             | TION RAI | NKING |                         |                    | 10.110      | 20.00                          |                 |
|      |                                | JU                 | NE       |                                |                 |          | JULY  |                         |                    |             |                                |                 |
| Rank | SECTION<br>NAME                | Opening<br>Balance | Demand   | Collection<br>For the<br>Month | %<br>Collection |          | Rank  | SECTION<br>NAME         | Opening<br>Balance | Demand      | Collection<br>For the<br>Month | %<br>Collection |
| 1    | Nedumbasser<br>y Section       | 6440598            | 3390250  | 2935221                        | 29.86%          |          | 1     | Nedumbassery<br>Section | 6870727            | 3061942     | 2939919                        | 29.60%          |
| 2    | Aluva Section                  | 31912581           | 11256968 | 10596018                       | 24.55%          |          | 2     | Aluva Section           | 32544284           | 9828005     | 12251226                       | 28.91%          |
| 3    | Vadakkekkar<br>a Section       | 16906572           | 6056526  | 4791699                        | 20.87%          |          | 3     | Vadakkekkara<br>Section | 18147142           | 5737240     | 4853974                        | 20.32%          |
| 4    | Angamali<br>Section            | 16569207           | 5399456  | 3905352                        | 17.78%          |          | 4     | Chowara<br>Section      | 3574234            | 788588      | 719407                         | 16.49%          |
| 5    | Chowara<br>Section             | 3588748            | 661406   | 677539                         | 15.94%          |          | 5     | Angamali<br>Section     | 18079327           | 4537791     | 3709631                        | 16.40%          |
| 6    | Perumbavoor<br>Secion          | 42942541           | 8909827  | 7076593                        | 13.65%          |          | 6     | Perumbavoor<br>Secion   | 44692938           | 9009980     | 7860514                        | 14.64%          |
|      |                                |                    |          |                                |                 |          |       |                         |                    |             |                                |                 |
|      |                                |                    |          |                                |                 |          |       |                         |                    |             |                                |                 |
|      |                                |                    |          |                                |                 |          |       |                         |                    |             |                                |                 |
|      |                                |                    |          |                                |                 |          |       |                         |                    |             |                                |                 |