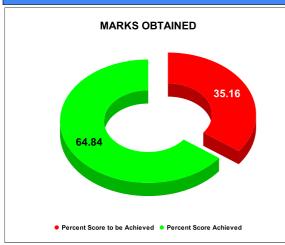

## BPL CONNECTIONS AS % OF TOTAL LIVE CONNECTIONS

BPL CONNECTIONS TOTAL LIVE CONNECTIONS

| COMPREHENSIVE INDEX | Marks | Total marks | Rank |
|---------------------|-------|-------------|------|
|                     | 76.29 | 100         | 14   |

|                                | Marks | Total marks | Rank |
|--------------------------------|-------|-------------|------|
| COMPREHENSIVE INDEX            | 76.29 | 100         | 14   |
| REVENUE COLLECTION ACHIEVEMENT | 18.76 | 25          | 7    |
| METER READING POSTING          | 16.00 | 16          | 4    |
| FAULTY METER REPLACEMENT       | 14.20 | 20          | 13   |
| MOBILE NO UPDATION             | 9.74  | 10          | 25   |
| REVENUE RECOVERY STATUS        | 0.21  | 8           | 27   |
| JAL JEEVAN MISSION ROUTING     | 9.86  | 10          | 25   |
| AMNESTY                        | 7.53  | 11          | 14   |