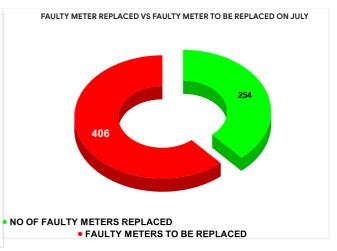

## **FAULTY METER**

|          |                                                     | 14.20 | 13                              |     |
|----------|-----------------------------------------------------|-------|---------------------------------|-----|
| MONTH    | Total No.of Faulty meters Number of Faulty replaced |       | Number of Faulty meter replaced |     |
| FEBRUARY | 517                                                 | 2     | 77                              | 240 |
| MARCH    | 630                                                 | 2     | 66                              | 364 |
| APRIL    | 731                                                 | 195   |                                 | 536 |
| MAY      | 687                                                 | 2     | 10                              | 477 |
| JUNE     | 681                                                 | 2     | 13                              | 468 |
| JULY     | 660                                                 | 2     | 54                              | 406 |