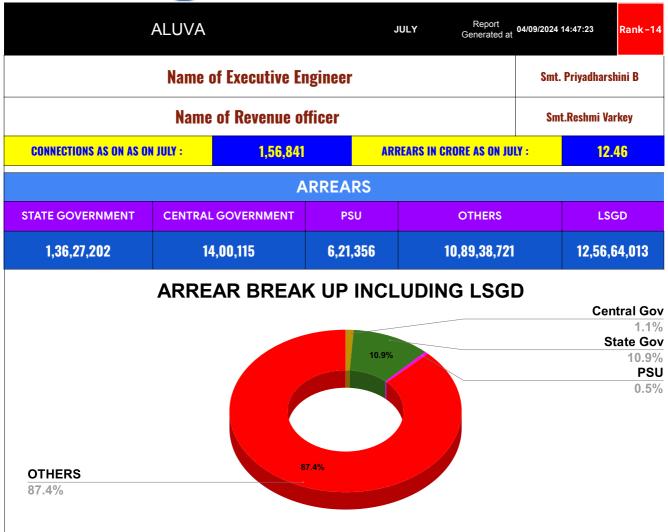

| DOMESTIC    | NON DOMESTIC | INDUSTRIAL | SPECIAL | BULK<br>SUPPLY | Panchayath WC-Street<br>Taps | Muncipality<br>WC -Street Taps | Corporation WC -<br>Street Taps |
|-------------|--------------|------------|---------|----------------|------------------------------|--------------------------------|---------------------------------|
| 9,04,30,767 | 3,34,93,584  | 6,14,259   | 48,784  | 0              | 10,93,13,043                 | 1,63,50,970                    | 0                               |