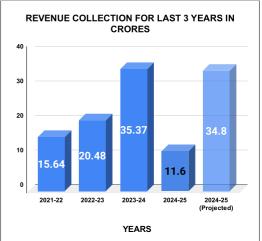

|      | REVENUE COLLECTION ACHIEVEMENT |                    |          |                                |                 |          |       |                         | Marks 18.76        | Total marks | Rank<br>7                      |                 |
|------|--------------------------------|--------------------|----------|--------------------------------|-----------------|----------|-------|-------------------------|--------------------|-------------|--------------------------------|-----------------|
|      |                                |                    |          |                                | SEC             | TION RAI | NKING |                         |                    | 10.110      | 20.00                          |                 |
|      |                                | JU                 | NE       |                                |                 |          | JULY  |                         |                    |             |                                |                 |
| Rank | SECTION<br>NAME                | Opening<br>Balance | Demand   | Collection<br>For the<br>Month | %<br>Collection |          | Rank  | SECTION<br>NAME         | Opening<br>Balance | Demand      | Collection<br>For the<br>Month | %<br>Collection |
| 1    | Nedumbasser<br>y Section       | 6440598            | 3390250  | 2935221                        | 29.86%          |          | 1     | Nedumbassery<br>Section | 6870727            | 3061942     | 2939919                        | 29.60%          |
| 2    | Aluva Section                  | 31912581           | 11256968 | 10596018                       | 24.55%          |          | 2     | Aluva Section           | 32544284           | 9828005     | 12251226                       | 28.91%          |
| 3    | Vadakkekkar<br>a Section       | 16906572           | 6056526  | 4791699                        | 20.87%          |          | 3     | Vadakkekkara<br>Section | 18147142           | 5737240     | 4853974                        | 20.32%          |
| 4    | Angamali<br>Section            | 16569207           | 5399456  | 3905352                        | 17.78%          |          | 4     | Chowara<br>Section      | 3574234            | 788588      | 719407                         | 16.49%          |
| 5    | Chowara<br>Section             | 3588748            | 661406   | 677539                         | 15.94%          |          | 5     | Angamali<br>Section     | 18079327           | 4537791     | 3709631                        | 16.40%          |
| 6    | Perumbavoor<br>Secion          | 42942541           | 8909827  | 7076593                        | 13.65%          |          | 6     | Perumbavoor<br>Secion   | 44692938           | 9009980     | 7860514                        | 14.64%          |
|      |                                |                    |          |                                |                 |          |       |                         |                    |             |                                |                 |
|      |                                |                    |          |                                |                 |          |       |                         |                    |             |                                |                 |
|      |                                |                    |          |                                |                 |          |       |                         |                    |             |                                |                 |
|      |                                |                    |          |                                |                 |          |       |                         |                    |             |                                |                 |