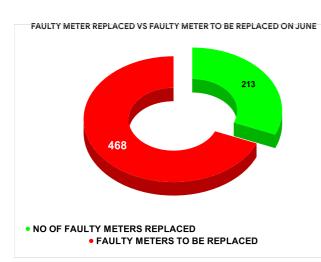

## **FAULTY METER**

|          |                                                     | 14.20 | 13                              |     |
|----------|-----------------------------------------------------|-------|---------------------------------|-----|
| MONTH    | Total No.of Faulty meters Number of Faulty replaced |       | Number of Faulty meter replaced |     |
| FEBRUARY | 517                                                 | 2     | 77                              | 240 |
| MARCH    | 630                                                 | 2     | 66                              | 364 |
| APRIL    | 731                                                 | 195   |                                 | 536 |
| MAY      | 687                                                 | 2     | 10                              | 477 |
| JUNE     | 681                                                 | 2     | 13                              | 468 |
| JULY     | 660                                                 | 2     | 54                              | 406 |