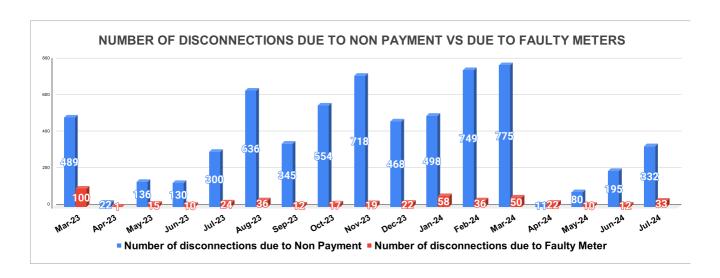

Marks Total marks Rank

|                          | DISCONNECTION STATUS |     |      |      |        |           |         |          |          |         |          | Rank  |
|--------------------------|----------------------|-----|------|------|--------|-----------|---------|----------|----------|---------|----------|-------|
| DISCONNECTI<br>ONS       | APRIL                | MAY | JUNE | JULY | AUGUST | SEPTEMBER | OCTOBER | NOVEMBER | DECEMBER | JANUARY | FEBRUARY | MARCH |
| DUE TO NON<br>PAYMENT () | 22                   | 136 | 130  | 300  | 636    | 345       | 554     | 718      | 468      | 498     | 749      | 775   |
| DUE TO FAULTY<br>METER)  | 1                    | 15  | 10   | 24   | 36     | 12        | 17      | 19       | 22       | 58      | 36       | 50    |
| DUE TO NON<br>PAYMENT()  | 11                   | 80  | 195  | 332  |        |           |         |          |          |         |          |       |
| DUE TO FAULTY<br>METER() | 22                   | 10  | 12   | 33   |        |           |         |          |          |         |          |       |