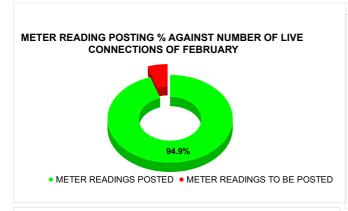

| METER READING POSTING  | Marks | Total marks | Rank |
|------------------------|-------|-------------|------|
| METERRE/ADITOT SOTITIO | 16.00 | 16          | 4    |

| Total No. of Live connection on February | Total No. of<br>readings<br>posted on<br>February | Total Readings of<br>February against 50%<br>Total Live Connections of<br>February 24 |
|------------------------------------------|---------------------------------------------------|---------------------------------------------------------------------------------------|
| 151,915                                  | 72,074                                            | 94.89%                                                                                |
| Total No. of Live<br>connection on April | Total No. of<br>readings<br>posted on<br>April    | Total Readings of April<br>against 50% Total Live<br>Connections of April 24          |
| 142,701                                  | 73,316                                            | 102.75%                                                                               |
| Total No. of Live<br>connection on June  | Total No. of<br>readings<br>posted on<br>June     | Total Readings of June<br>against 50% Total Live<br>Connections of June 24            |
| 152,690                                  | 74,337                                            | 97.37%                                                                                |