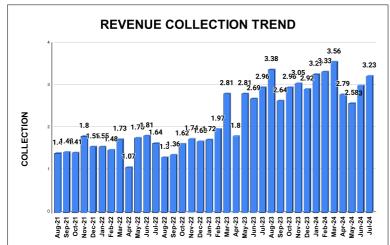

|      | REVENUE COLLECTION ACHIEVEMENT |                    |          |                                |                 |          |       |                         | Marks 18.76        | Total marks | Rank<br>7                      |                 |
|------|--------------------------------|--------------------|----------|--------------------------------|-----------------|----------|-------|-------------------------|--------------------|-------------|--------------------------------|-----------------|
|      |                                |                    |          |                                | SEC             | TION RAI | NKING |                         |                    | 10.110      | 20.00                          |                 |
|      |                                | JU                 | NE       |                                |                 |          | JULY  |                         |                    |             |                                |                 |
| Rank | SECTION<br>NAME                | Opening<br>Balance | Demand   | Collection<br>For the<br>Month | %<br>Collection |          | Rank  | SECTION<br>NAME         | Opening<br>Balance | Demand      | Collection<br>For the<br>Month | %<br>Collection |
| 1    | Nedumbasser<br>y Section       | 6440598            | 3390250  | 2935221                        | 29.86%          |          | 1     | Nedumbassery<br>Section | 6870727            | 3061942     | 2939919                        | 29.60%          |
| 2    | Aluva Section                  | 31912581           | 11256968 | 10596018                       | 24.55%          |          | 2     | Aluva Section           | 32544284           | 9828005     | 12251226                       | 28.91%          |
| 3    | Vadakkekkar<br>a Section       | 16906572           | 6056526  | 4791699                        | 20.87%          |          | 3     | Vadakkekkara<br>Section | 18147142           | 5737240     | 4853974                        | 20.32%          |
| 4    | Angamali<br>Section            | 16569207           | 5399456  | 3905352                        | 17.78%          |          | 4     | Chowara<br>Section      | 3574234            | 788588      | 719407                         | 16.49%          |
| 5    | Chowara<br>Section             | 3588748            | 661406   | 677539                         | 15.94%          |          | 5     | Angamali<br>Section     | 18079327           | 4537791     | 3709631                        | 16.40%          |
| 6    | Perumbavoor<br>Secion          | 42942541           | 8909827  | 7076593                        | 13.65%          |          | 6     | Perumbavoor<br>Secion   | 44692938           | 9009980     | 7860514                        | 14.64%          |
|      |                                |                    |          |                                |                 |          |       |                         |                    |             |                                |                 |
|      |                                |                    |          |                                |                 |          |       |                         |                    |             |                                |                 |
|      |                                |                    |          |                                |                 |          |       |                         |                    |             |                                |                 |
|      |                                |                    |          |                                |                 |          |       |                         |                    |             |                                |                 |