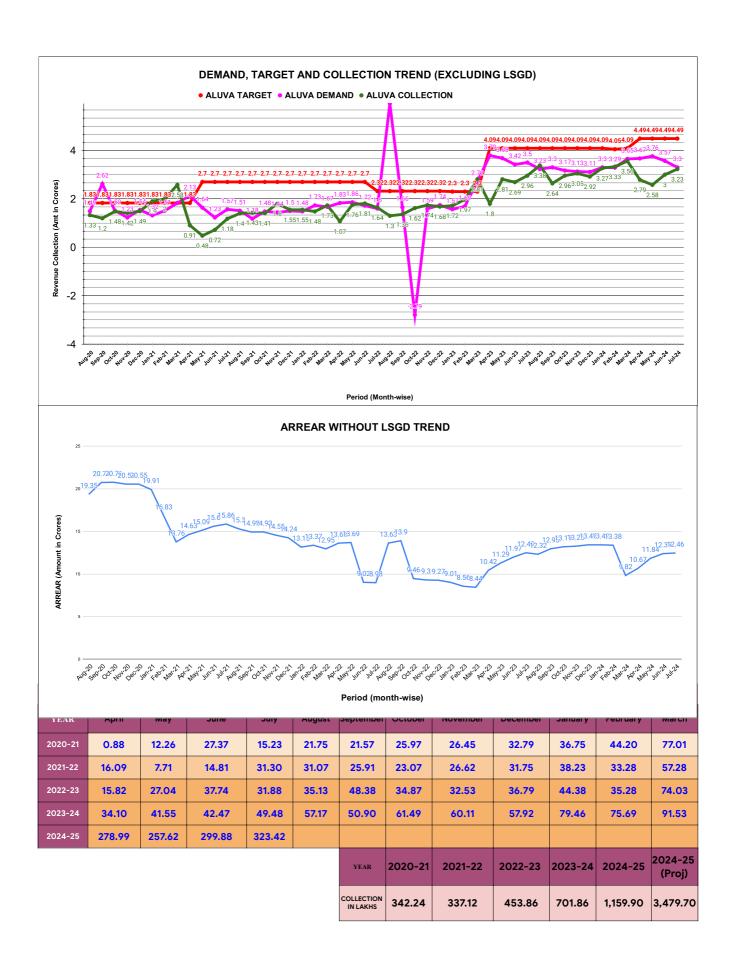

|      | REVENUE COLLECTION ACHIEVEMENT |                    |          |                                |                 |          |       |                         | Marks 18.76        | Total marks | Rank<br>7                      |                 |
|------|--------------------------------|--------------------|----------|--------------------------------|-----------------|----------|-------|-------------------------|--------------------|-------------|--------------------------------|-----------------|
|      |                                |                    |          |                                | SEC             | TION RAI | NKING |                         |                    | 10.110      | 20.00                          |                 |
|      |                                | JU                 | NE       |                                |                 |          | JULY  |                         |                    |             |                                |                 |
| Rank | SECTION<br>NAME                | Opening<br>Balance | Demand   | Collection<br>For the<br>Month | %<br>Collection |          | Rank  | SECTION<br>NAME         | Opening<br>Balance | Demand      | Collection<br>For the<br>Month | %<br>Collection |
| 1    | Nedumbasser<br>y Section       | 6440598            | 3390250  | 2935221                        | 29.86%          |          | 1     | Nedumbassery<br>Section | 6870727            | 3061942     | 2939919                        | 29.60%          |
| 2    | Aluva Section                  | 31912581           | 11256968 | 10596018                       | 24.55%          |          | 2     | Aluva Section           | 32544284           | 9828005     | 12251226                       | 28.91%          |
| 3    | Vadakkekkar<br>a Section       | 16906572           | 6056526  | 4791699                        | 20.87%          |          | 3     | Vadakkekkara<br>Section | 18147142           | 5737240     | 4853974                        | 20.32%          |
| 4    | Angamali<br>Section            | 16569207           | 5399456  | 3905352                        | 17.78%          |          | 4     | Chowara<br>Section      | 3574234            | 788588      | 719407                         | 16.49%          |
| 5    | Chowara<br>Section             | 3588748            | 661406   | 677539                         | 15.94%          |          | 5     | Angamali<br>Section     | 18079327           | 4537791     | 3709631                        | 16.40%          |
| 6    | Perumbavoor<br>Secion          | 42942541           | 8909827  | 7076593                        | 13.65%          |          | 6     | Perumbavoor<br>Secion   | 44692938           | 9009980     | 7860514                        | 14.64%          |
|      |                                |                    |          |                                |                 |          |       |                         |                    |             |                                |                 |
|      |                                |                    |          |                                |                 |          |       |                         |                    |             |                                |                 |
|      |                                |                    |          |                                |                 |          |       |                         |                    |             |                                |                 |
|      |                                |                    |          |                                |                 |          |       |                         |                    |             |                                |                 |