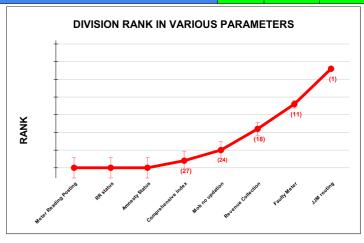

|                                | Marks | Total marks | Rank |
|--------------------------------|-------|-------------|------|
| COMPREHENSIVE INDEX            | 76.29 | 100         | 14   |
| REVENUE COLLECTION ACHIEVEMENT | 18.76 | 25          | 7    |
| METER READING POSTING          | 16.00 | 16          | 4    |
| FAULTY METER REPLACEMENT       | 14.20 | 20          | 13   |
| MOBILE NO UPDATION             | 9.74  | 10          | 25   |
| REVENUE RECOVERY STATUS        | 0.21  | 8           | 27   |
| JAL JEEVAN MISSION ROUTING     | 9.86  | 10          | 25   |
| AMNESTY                        | 7.53  | 11          | 14   |