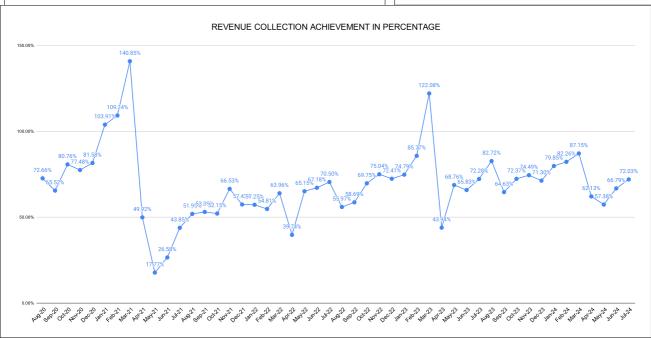

|                                | Marks | Total marks | Rank |
|--------------------------------|-------|-------------|------|
| COMPREHENSIVE INDEX            | 76.29 | 100         | 14   |
| REVENUE COLLECTION ACHIEVEMENT | 18.76 | 25          | 7    |
| METER READING POSTING          | 16.00 | 16          | 4    |
| FAULTY METER REPLACEMENT       | 14.20 | 20          | 13   |
| MOBILE NO UPDATION             | 9.74  | 10          | 25   |
| REVENUE RECOVERY STATUS        | 0.21  | 8           | 27   |
| JAL JEEVAN MISSION ROUTING     | 9.86  | 10          | 25   |
| AMNESTY                        | 7.53  | 11          | 14   |

|      | REVENUE COLLECTION ACHIEVEMENT |                    |          |                                |                 |          |       |                         | Marks 18.76        | Total marks | Rank<br>7                      |                 |
|------|--------------------------------|--------------------|----------|--------------------------------|-----------------|----------|-------|-------------------------|--------------------|-------------|--------------------------------|-----------------|
|      |                                |                    |          |                                | SEC             | TION RAI | NKING |                         |                    | 10.110      | 20.00                          |                 |
|      |                                | JU                 | NE       |                                |                 |          | JULY  |                         |                    |             |                                |                 |
| Rank | SECTION<br>NAME                | Opening<br>Balance | Demand   | Collection<br>For the<br>Month | %<br>Collection |          | Rank  | SECTION<br>NAME         | Opening<br>Balance | Demand      | Collection<br>For the<br>Month | %<br>Collection |
| 1    | Nedumbasser<br>y Section       | 6440598            | 3390250  | 2935221                        | 29.86%          |          | 1     | Nedumbassery<br>Section | 6870727            | 3061942     | 2939919                        | 29.60%          |
| 2    | Aluva Section                  | 31912581           | 11256968 | 10596018                       | 24.55%          |          | 2     | Aluva Section           | 32544284           | 9828005     | 12251226                       | 28.91%          |
| 3    | Vadakkekkar<br>a Section       | 16906572           | 6056526  | 4791699                        | 20.87%          |          | 3     | Vadakkekkara<br>Section | 18147142           | 5737240     | 4853974                        | 20.32%          |
| 4    | Angamali<br>Section            | 16569207           | 5399456  | 3905352                        | 17.78%          |          | 4     | Chowara<br>Section      | 3574234            | 788588      | 719407                         | 16.49%          |
| 5    | Chowara<br>Section             | 3588748            | 661406   | 677539                         | 15.94%          |          | 5     | Angamali<br>Section     | 18079327           | 4537791     | 3709631                        | 16.40%          |
| 6    | Perumbavoor<br>Secion          | 42942541           | 8909827  | 7076593                        | 13.65%          |          | 6     | Perumbavoor<br>Secion   | 44692938           | 9009980     | 7860514                        | 14.64%          |
|      |                                |                    |          |                                |                 |          |       |                         |                    |             |                                |                 |
|      |                                |                    |          |                                |                 |          |       |                         |                    |             |                                |                 |
|      |                                |                    |          |                                |                 |          |       |                         |                    |             |                                |                 |
|      |                                |                    |          |                                |                 |          |       |                         |                    |             |                                |                 |