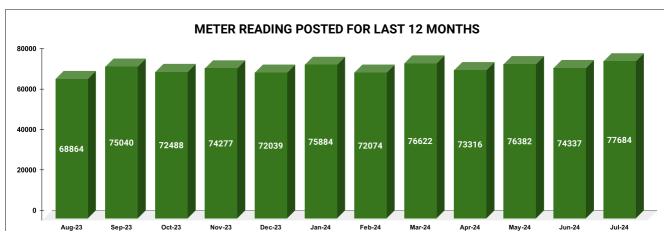

| METER READING POSTING  | Marks | Total marks | Rank |
|------------------------|-------|-------------|------|
| METERRE/ADITOT SOTITIO | 16.00 | 16          | 4    |

| Total No. of Live connection on February | Total No. of<br>readings<br>posted on<br>February | Total Readings of<br>February against 50%<br>Total Live Connections of<br>February 24 |
|------------------------------------------|---------------------------------------------------|---------------------------------------------------------------------------------------|
| 151,915                                  | 72,074                                            | 94.89%                                                                                |
| Total No. of Live<br>connection on April | Total No. of<br>readings<br>posted on<br>April    | Total Readings of April<br>against 50% Total Live<br>Connections of April 24          |
| 142,701                                  | 73,316                                            | 102.75%                                                                               |
| Total No. of Live<br>connection on June  | Total No. of<br>readings<br>posted on<br>June     | Total Readings of June<br>against 50% Total Live<br>Connections of June 24            |
| 152,690                                  | 74,337                                            | 97.37%                                                                                |

| Total No. of Live connection on March   | Total No. of<br>readings<br>posted on<br>March | Total Readings of March<br>against 50% Total Live<br>Connections of March 24 |
|-----------------------------------------|------------------------------------------------|------------------------------------------------------------------------------|
| 151,626                                 | 76,622                                         | 101.07%                                                                      |
| Total No. of Live connection<br>on May  | Total No. of<br>readings<br>posted on<br>May   | Total Readings of May<br>against 50% Total Live<br>Connections of May 24     |
| 152,423                                 | 76,382                                         | 100.22%                                                                      |
| Total No. of Live connection<br>on July | Total No. of<br>readings<br>posted on<br>July  | Total Readings of July<br>against 50% Total Live<br>Connections of July 24   |
| 154,104                                 | 77,684                                         | 100.82%                                                                      |