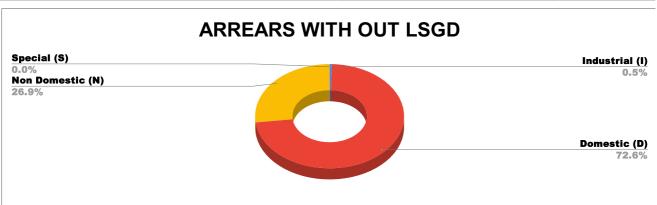

| DOMESTIC    | NON DOMESTIC | INDUSTRIAL | SPECIAL | BULK<br>SUPPLY | Panchayath WC-Street<br>Taps | Muncipality<br>WC -Street Taps | Corporation WC -<br>Street Taps |
|-------------|--------------|------------|---------|----------------|------------------------------|--------------------------------|---------------------------------|
| 9,04,30,767 | 3,34,93,584  | 6,14,259   | 48,784  | 0              | 10,93,13,043                 | 1,63,50,970                    | 0                               |