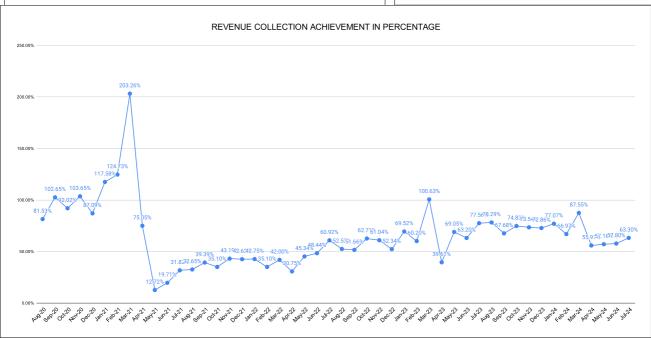

|                                | Marks | Total marks | Rank |
|--------------------------------|-------|-------------|------|
| COMPREHENSIVE INDEX            | 81.07 | 100         | 7    |
| REVENUE COLLECTION ACHIEVEMENT | 16.94 | 25          | 11   |
| METER READING POSTING          | 16.00 | 16          | 5    |
| FAULTY METER REPLACEMENT       | 17.50 | 20          | 10   |
| MOBILE NO UPDATION             | 9.93  | 10          | 22   |
| REVENUE RECOVERY STATUS        | 2.87  | 8           | 7    |
| JAL JEEVAN MISSION ROUTING     | 10.00 | 10          | 9    |
| AMNESTY                        | 7.83  | 11          | 12   |

|      | REVENUE COLLECTION ACHIEVEMENT |                    |          |                                |                 |          |       |                          |                    | Marks 16.94 | Total marks                    | Rank<br>11      |
|------|--------------------------------|--------------------|----------|--------------------------------|-----------------|----------|-------|--------------------------|--------------------|-------------|--------------------------------|-----------------|
|      |                                |                    |          |                                | SEC             | TION RAI | IKING |                          |                    | 10.34       | 23.00                          |                 |
|      |                                | JU                 | NE       |                                |                 |          | JULY  |                          |                    |             |                                |                 |
| Rank | SECTION NAME                   | Opening<br>Balance | Demand   | Collection<br>For the<br>Month | %<br>Collection |          | Rank  | SECTION<br>NAME          | Opening<br>Balance | Demand      | Collection<br>For the<br>Month | %<br>Collection |
| 1    | Thrikkakara<br>Section         | 19626428           | 11322367 | 9794623                        | 31.65%          |          | 1     | Thrikkakara<br>Section   | 21107400           | 9204680     | 10829541                       | 35.73%          |
| 2    | Puthencruz<br>Section          | 12850800           | 5181168  | 4806225                        | 26.65%          |          | 2     | Puthencruz<br>Section    | 13263455           | 5817003     | 5987261                        | 31.38%          |
| 3    | Njarakkal<br>Section           | 37850947           | 11720904 | 11814950                       | 23.83%          |          | 3     | Njarakkal<br>Section     | 37591232           | 13525816    | 11809337                       | 23.10%          |
| 4    | North<br>Paravur<br>Section    | 60100687           | 14591284 | 12374170                       | 16.57%          |          | 4     | North Paravur<br>Section | 62156296           | 13217178    | 14245609                       | 18.90%          |
| 5    | Thripunithara<br>Section       | 105529625          | 25633920 | 20059510                       | 15.29%          |          | 5     | Thripunithara<br>Section | 110842670          | -1710385    | 18286990                       | 16.76%          |
| 6    | Kalamassery<br>Section         | 271907131          | 20092857 | 11902771                       | 4.08%           |          | 6     | Kalamassery<br>Section   | 279840108          | 15166228    | 16314891                       | 5.53%           |
|      |                                |                    |          |                                |                 |          |       |                          |                    |             |                                |                 |
|      |                                |                    |          |                                |                 |          |       |                          |                    |             |                                |                 |
|      |                                |                    |          |                                |                 |          |       |                          |                    |             |                                |                 |
|      |                                |                    |          |                                |                 |          |       |                          |                    |             |                                |                 |