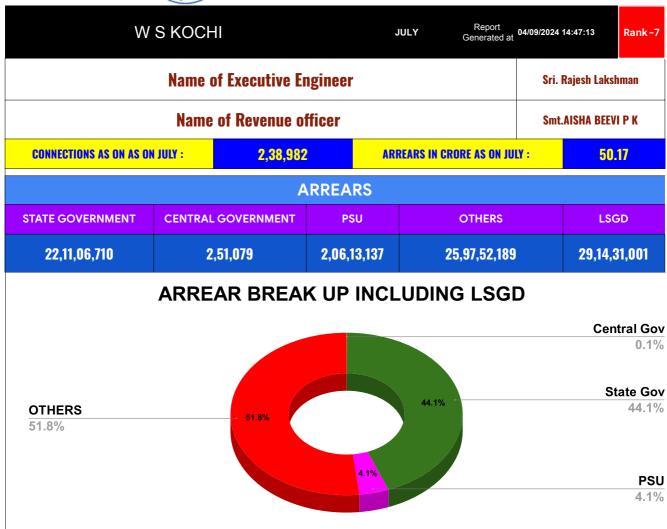

| DOMESTIC     | NON DOMESTIC | INDUSTRIAL | SPECIAL | BULK<br>SUPPLY | Panchayath WC-Street<br>Taps | Muncipality<br>WC -Street Taps | Corporation WC -<br>Street Taps |
|--------------|--------------|------------|---------|----------------|------------------------------|--------------------------------|---------------------------------|
| 37,81,82,668 | 11,91,29,115 | 44,08,608  | 2,724   | 0              | 9,53,46,376                  | 19,53,59,442                   | 7,25,183                        |