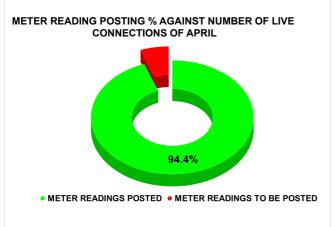

| Total No. of Live connection on February | Total No. of readings posted on February       | Total Readings of<br>February against 50%<br>Total Live Connections of<br>February 24 |
|------------------------------------------|------------------------------------------------|---------------------------------------------------------------------------------------|
| 231,369                                  | 110,159                                        | 95.22%                                                                                |
| Total No. of Live<br>connection on April | Total No. of<br>readings<br>posted on<br>April | Total Readings of April<br>against 50% Total Live<br>Connections of April 24          |
| 233,488                                  | 110,166                                        | 94.37%                                                                                |
| Total No. of Live<br>connection on June  | Total No. of<br>readings<br>posted on<br>June  | Total Readings of June<br>against 50% Total Live<br>Connections of June 24            |
| 233,553                                  | 112,408                                        | 96.26%                                                                                |