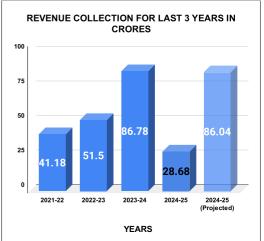

|         | CONNECTION OF LAST 52 MONTHS |          |          |          |          |           |          |          |          |          |          |          |
|---------|------------------------------|----------|----------|----------|----------|-----------|----------|----------|----------|----------|----------|----------|
| YEAR    | April                        | May      | June     | July     | August   | September | October  | November | December | January  | February | March    |
| 2020-21 | 22,135                       | 22,274   | 22,373   | 22,493   | 22,532   | 22,591    | 22,705   | 29,224   | 30,989   | 33,006   | 35,344   | 38,069   |
| 2021-22 | 39,358                       | 39,855   | 40,762   | 41,760   | 43,138   | 44,267    | 45,281   | 46,163   | 47,073   | 47,802   | 48,382   | 49,123   |
| 2022-23 | 49,299                       | 49,951   | 51,130   | 51,985   | 52,931   | 53,519    | 54,302   | 54,882   | 49,774   | 51,782   | 52,720   | 53,858   |
| 2023-24 | 2,38,257                     | 2,39,048 | 2,38,957 | 2,39,698 | 2,40,814 | 2,41,303  | 2,41,749 | 2,42,482 | 2,43,161 | 2,43,735 | 2,44,064 | 2,44,307 |
| 2024-25 | 2,37,536                     | 2,37,972 | 2,38,570 | 2,38,982 |          |           |          |          |          |          |          |          |