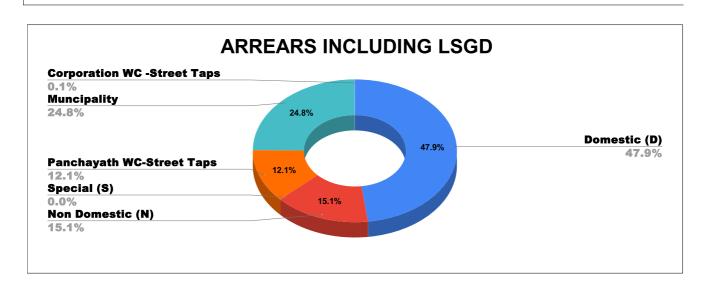

| DOMESTIC     | NON DOMESTIC | INDUSTRIAL | SPECIAL | BULK<br>SUPPLY | Panchayath WC-Street<br>Taps | Muncipality<br>WC -Street Taps | Corporation WC -<br>Street Taps |
|--------------|--------------|------------|---------|----------------|------------------------------|--------------------------------|---------------------------------|
| 37,81,82,668 | 11,91,29,115 | 44,08,608  | 2,724   | 0              | 9,53,46,376                  | 19,53,59,442                   | 7,25,183                        |