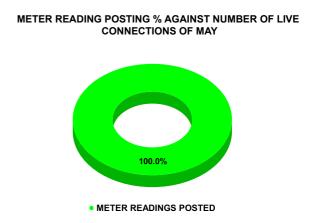

| Total No. of Live connection on March | Total No. of readings posted on March         | Total Readings of March<br>against 50% Total Live<br>Connections of March 24 |  |
|---------------------------------------|-----------------------------------------------|------------------------------------------------------------------------------|--|
| 232,003                               | 118,652                                       | 102.28%                                                                      |  |
| Total No. of Live connection on May   | Total No. of<br>readings<br>posted on<br>May  | Total Readings of May<br>against 50% Total Live<br>Connections of May 24     |  |
| 232,725                               | 118,837                                       | 102.13%                                                                      |  |
| Total No. of Live connection on July  | Total No. of<br>readings<br>posted on<br>July | Total Readings of July<br>against 50% Total Live<br>Connections of July 24   |  |
| 243,654                               | 120,603                                       | 99.00%                                                                       |  |