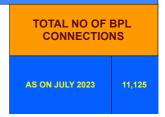

## **BPL DATA**

## BPL CONNECTIONS AS % OF TOTAL LIVE CONNECTIONS

• BPL CONNECTIONS • TOTAL LIVE CONNECTIONS

| COMPREHENSIVE INDEX | Marks | Total marks | Rank |
|---------------------|-------|-------------|------|
|                     | 81.07 | 100         | 7    |