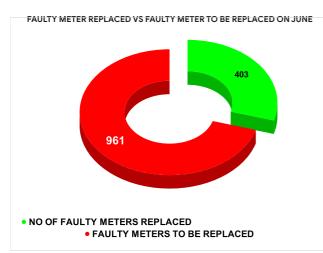

|          |                           | 17.50 | 20                    | 10                                      |
|----------|---------------------------|-------|-----------------------|-----------------------------------------|
| MONTH    | Total No.of Faulty meters |       | Faulty meter<br>laced | Number of<br>Faulty<br>meter<br>pending |
| FEBRUAR' | 1,520                     | 7     | 67                    | 753                                     |
| MARCH    | 1,128                     | 8     | 47                    | 281                                     |
| APRIL    | 1,204                     | 5     | 17                    | 687                                     |
| MAY      | 1,193                     | 4     | 44                    | 749                                     |
| JUNE     | 1,364                     | 4     | 03                    | 961                                     |
| JULY     | 1,392                     | 5     | 57                    | 835                                     |