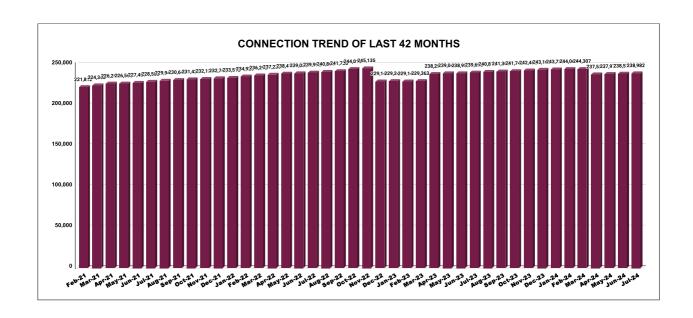

|         | CONNECTION OF LAST 52 MONTHS |          |          |          |          |           |          |          |          |          |          |          |
|---------|------------------------------|----------|----------|----------|----------|-----------|----------|----------|----------|----------|----------|----------|
| YEAR    | April                        | May      | June     | July     | August   | September | October  | November | December | January  | February | March    |
| 2020-21 | 22,135                       | 22,274   | 22,373   | 22,493   | 22,532   | 22,591    | 22,705   | 29,224   | 30,989   | 33,006   | 35,344   | 38,069   |
| 2021-22 | 39,358                       | 39,855   | 40,762   | 41,760   | 43,138   | 44,267    | 45,281   | 46,163   | 47,073   | 47,802   | 48,382   | 49,123   |
| 2022-23 | 49,299                       | 49,951   | 51,130   | 51,985   | 52,931   | 53,519    | 54,302   | 54,882   | 49,774   | 51,782   | 52,720   | 53,858   |
| 2023-24 | 2,38,257                     | 2,39,048 | 2,38,957 | 2,39,698 | 2,40,814 | 2,41,303  | 2,41,749 | 2,42,482 | 2,43,161 | 2,43,735 | 2,44,064 | 2,44,307 |
| 2024-25 | 2,37,536                     | 2,37,972 | 2,38,570 | 2,38,982 |          |           |          |          |          |          |          |          |