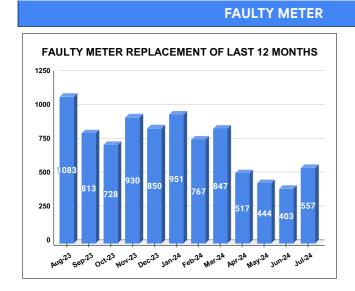

|          |                           | 17.50 | 20                    | 10                                      |
|----------|---------------------------|-------|-----------------------|-----------------------------------------|
| MONTH    | Total No.of Faulty meters |       | Faulty meter<br>laced | Number of<br>Faulty<br>meter<br>pending |
| FEBRUAR' | 1,520                     | 7     | 67                    | 753                                     |
| MARCH    | 1,128                     | 8     | 47                    | 281                                     |
| APRIL    | 1,204                     | 5     | 17                    | 687                                     |
| MAY      | 1,193                     | 4     | 44                    | 749                                     |
| JUNE     | 1,364                     | 4     | 03                    | 961                                     |
| JULY     | 1,392                     | 5     | 57                    | 835                                     |