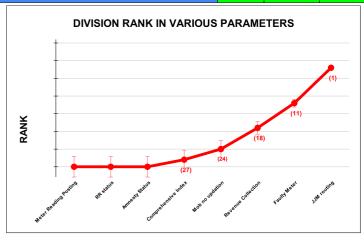

|                                | Marks | Total marks | Rank |
|--------------------------------|-------|-------------|------|
| COMPREHENSIVE INDEX            | 81.07 | 100         | 7    |
| REVENUE COLLECTION ACHIEVEMENT | 16.94 | 25          | 11   |
| METER READING POSTING          | 16.00 | 16          | 5    |
| FAULTY METER REPLACEMENT       | 17.50 | 20          | 10   |
| MOBILE NO UPDATION             | 9.93  | 10          | 22   |
| REVENUE RECOVERY STATUS        | 2.87  | 8           | 7    |
| JAL JEEVAN MISSION ROUTING     | 10.00 | 10          | 9    |
| AMNESTY                        | 7.83  | 11          | 12   |