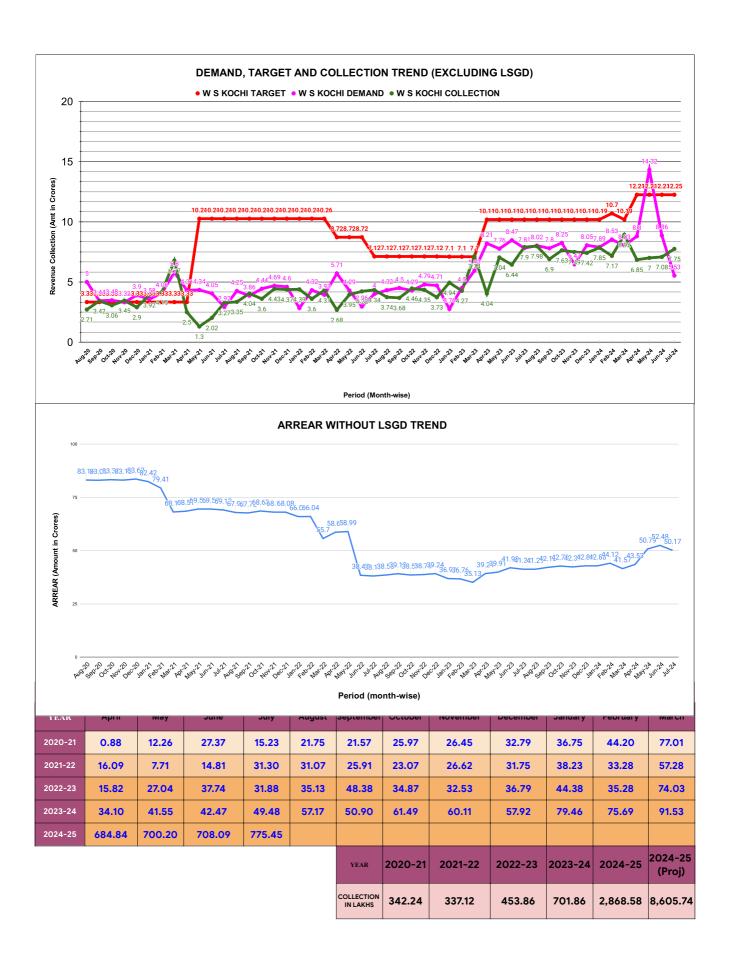

|         | CONNECTION OF LAST 52 MONTHS |          |          |          |          |           |          |          |          |          |          |          |
|---------|------------------------------|----------|----------|----------|----------|-----------|----------|----------|----------|----------|----------|----------|
| YEAR    | April                        | May      | June     | July     | August   | September | October  | November | December | January  | February | March    |
| 2020-21 | 22,135                       | 22,274   | 22,373   | 22,493   | 22,532   | 22,591    | 22,705   | 29,224   | 30,989   | 33,006   | 35,344   | 38,069   |
| 2021-22 | 39,358                       | 39,855   | 40,762   | 41,760   | 43,138   | 44,267    | 45,281   | 46,163   | 47,073   | 47,802   | 48,382   | 49,123   |
| 2022-23 | 49,299                       | 49,951   | 51,130   | 51,985   | 52,931   | 53,519    | 54,302   | 54,882   | 49,774   | 51,782   | 52,720   | 53,858   |
| 2023-24 | 2,38,257                     | 2,39,048 | 2,38,957 | 2,39,698 | 2,40,814 | 2,41,303  | 2,41,749 | 2,42,482 | 2,43,161 | 2,43,735 | 2,44,064 | 2,44,307 |
| 2024-25 | 2,37,536                     | 2,37,972 | 2,38,570 | 2,38,982 |          |           |          |          |          |          |          |          |