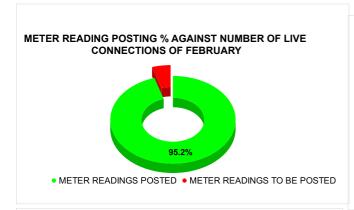

| METER READING POSTING   | Marks | Total marks | Rank |
|-------------------------|-------|-------------|------|
| METER READING 1 3311113 | 16.00 | 16          | 5    |
|                         |       |             |      |

| Total No. of Live connection on February | Total No. of readings posted on February       | Total Readings of<br>February against 50%<br>Total Live Connections of<br>February 24 |
|------------------------------------------|------------------------------------------------|---------------------------------------------------------------------------------------|
| 231,369                                  | 110,159                                        | 95.22%                                                                                |
| Total No. of Live<br>connection on April | Total No. of<br>readings<br>posted on<br>April | Total Readings of April<br>against 50% Total Live<br>Connections of April 24          |
| 233,488                                  | 110,166                                        | 94.37%                                                                                |
| Total No. of Live<br>connection on June  | Total No. of<br>readings<br>posted on<br>June  | Total Readings of June<br>against 50% Total Live<br>Connections of June 24            |
| 233,553                                  | 112,408                                        | 96.26%                                                                                |