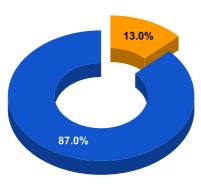

## **BPL DATA**

## BPL CONNECTIONS AS % OF TOTAL LIVE CONNECTIONS

• BPL CONNECTIONS • TOTAL LIVE CONNECTIONS

| COMPREHENSIVE INDEX | Marks | Total marks | Rank |
|---------------------|-------|-------------|------|
|                     | 81.07 | 100         | 7    |