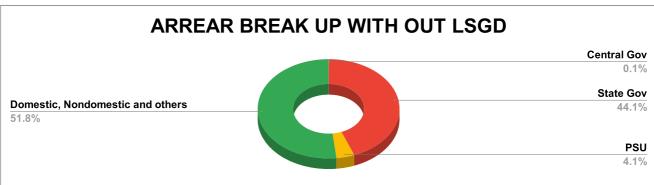

| DOMESTIC     | NON DOMESTIC | INDUSTRIAL | SPECIAL | BULK<br>SUPPLY | Panchayath WC-Street<br>Taps | Muncipality<br>WC -Street Taps | Corporation WC -<br>Street Taps |
|--------------|--------------|------------|---------|----------------|------------------------------|--------------------------------|---------------------------------|
| 37,81,82,668 | 11,91,29,115 | 44,08,608  | 2,724   | 0              | 9,53,46,376                  | 19,53,59,442                   | 7,25,183                        |