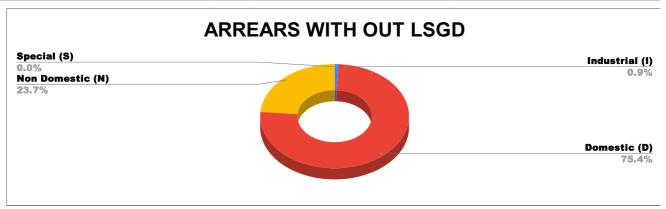

| DOMESTIC     | NON DOMESTIC | INDUSTRIAL | SPECIAL | BULK<br>SUPPLY | Panchayath WC-Street<br>Taps | Muncipality<br>WC -Street Taps | Corporation WC -<br>Street Taps |
|--------------|--------------|------------|---------|----------------|------------------------------|--------------------------------|---------------------------------|
| 37,81,82,668 | 11,91,29,115 | 44,08,608  | 2,724   | 0              | 9,53,46,376                  | 19,53,59,442                   | 7,25,183                        |