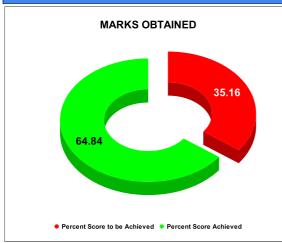

## BPL CONNECTIONS AS % OF TOTAL LIVE CONNECTIONS

• BPL CONNECTIONS • TOTAL LIVE CONNECTIONS

| COMPREHENSIVE INDEX | Marks | Total marks | Rank |
|---------------------|-------|-------------|------|
|                     | 81.07 | 100         | 7    |

|                                | Marks | Total marks | Rank |
|--------------------------------|-------|-------------|------|
| COMPREHENSIVE INDEX            | 81.07 | 100         | 7    |
| REVENUE COLLECTION ACHIEVEMENT | 16.94 | 25          | 11   |
| METER READING POSTING          | 16.00 | 16          | 5    |
| FAULTY METER REPLACEMENT       | 17.50 | 20          | 10   |
| MOBILE NO UPDATION             | 9.93  | 10          | 22   |
| REVENUE RECOVERY STATUS        | 2.87  | 8           | 7    |
| JAL JEEVAN MISSION ROUTING     | 10.00 | 10          | 9    |
| AMNESTY                        | 7.83  | 11          | 12   |