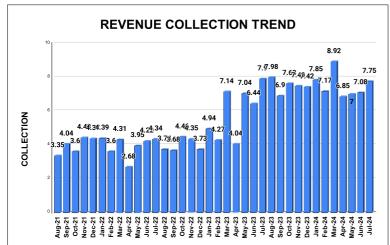

|         | CONNECTION OF LAST 52 MONTHS |          |          |          |          |           |          |          |          |          |          |          |
|---------|------------------------------|----------|----------|----------|----------|-----------|----------|----------|----------|----------|----------|----------|
| YEAR    | April                        | May      | June     | July     | August   | September | October  | November | December | January  | February | March    |
| 2020-21 | 22,135                       | 22,274   | 22,373   | 22,493   | 22,532   | 22,591    | 22,705   | 29,224   | 30,989   | 33,006   | 35,344   | 38,069   |
| 2021-22 | 39,358                       | 39,855   | 40,762   | 41,760   | 43,138   | 44,267    | 45,281   | 46,163   | 47,073   | 47,802   | 48,382   | 49,123   |
| 2022-23 | 49,299                       | 49,951   | 51,130   | 51,985   | 52,931   | 53,519    | 54,302   | 54,882   | 49,774   | 51,782   | 52,720   | 53,858   |
| 2023-24 | 2,38,257                     | 2,39,048 | 2,38,957 | 2,39,698 | 2,40,814 | 2,41,303  | 2,41,749 | 2,42,482 | 2,43,161 | 2,43,735 | 2,44,064 | 2,44,307 |
| 2024-25 | 2,37,536                     | 2,37,972 | 2,38,570 | 2,38,982 |          |           |          |          |          |          |          |          |