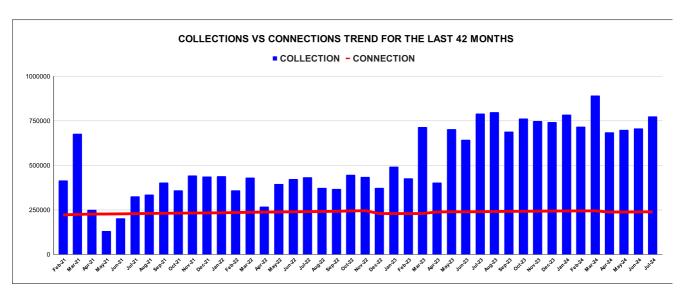

>Collection |  |  |  |  |
| 1                        | Puthencruz Sub<br>Dn.    | 13,263,455         | 5,817,003  | 5,987,261                      | 31.38%          |  |  |  |  |
| 2                        | North Paravur<br>Sub Dn. | 99,747,528         | 26,754,569 | 26,066,521                     | 20.61%          |  |  |  |  |
| 3                        | Thripunithara<br>Sub Dn. | 110,842,670        | -1,650,984 | 18,346,391                     | 16.80%          |  |  |  |  |
| 4 Kalamassery<br>Sub Dn. |                          | 300,947,508        | 24,370,908 | 27,144,432                     | 8.34%           |  |  |  |  |
|                          |                          |                    |            |                                |                 |  |  |  |  |











|         | CONNECTION OF LAST 52 MONTHS |          |          |          |          |           |          |          |          |          |          |          |
|---------|------------------------------|----------|----------|----------|----------|-----------|----------|----------|----------|----------|----------|----------|
| YEAR    | April                        | May      | June     | July     | August   | September | October  | November | December | January  | February | March    |
| 2020-21 | 22,135                       | 22,274   | 22,373   | 22,493   | 22,532   | 22,591    | 22,705   | 29,224   | 30,989   | 33,006   | 35,344   | 38,069   |
| 2021-22 | 39,358                       | 39,855   | 40,762   | 41,760   | 43,138   | 44,267    | 45,281   | 46,163   | 47,073   | 47,802