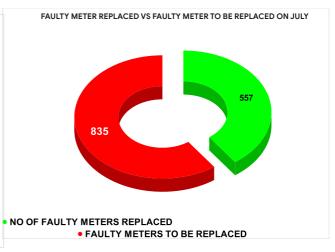

|          |                           | 17.50 | 20                    | 10                                      |
|----------|---------------------------|-------|-----------------------|-----------------------------------------|
| MONTH    | Total No.of Faulty meters |       | Faulty meter<br>laced | Number of<br>Faulty<br>meter<br>pending |
| FEBRUAR' | 1,520                     | 7     | 67                    | 753                                     |
| MARCH    | 1,128                     | 8     | 47                    | 281                                     |
| APRIL    | 1,204                     | 5     | 17                    | 687                                     |
| MAY      | 1,193                     | 4     | 44                    | 749                                     |
| JUNE     | 1,364                     | 4     | 03                    | 961                                     |
| JULY     | 1,392                     | 5     | 57                    | 835                                     |