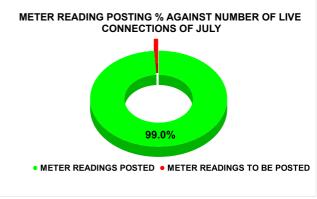

| Total No. of Live connection on March | Total No. of readings posted on March         | Total Readings of March<br>against 50% Total Live<br>Connections of March 24 |  |
|---------------------------------------|-----------------------------------------------|------------------------------------------------------------------------------|--|
| 232,003                               | 118,652                                       | 102.28%                                                                      |  |
| Total No. of Live connection on May   | Total No. of<br>readings<br>posted on<br>May  | Total Readings of May<br>against 50% Total Live<br>Connections of May 24     |  |
| 232,725                               | 118,837                                       | 102.13%                                                                      |  |
| Total No. of Live connection on July  | Total No. of<br>readings<br>posted on<br>July | Total Readings of July<br>against 50% Total Live<br>Connections of July 24   |  |
| 243,654                               | 120,603                                       | 99.00%                                                                       |  |