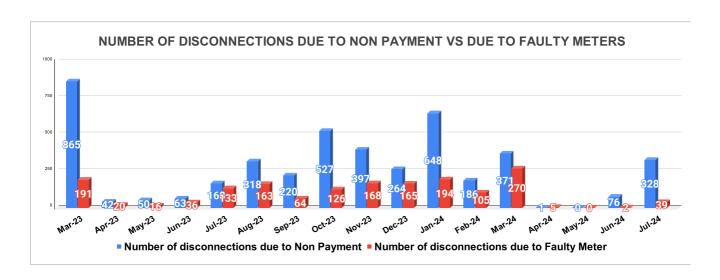

Marks Total marks Rank

| DISCONNECTION STATUS     |       |     |      |      |        |           | Marks   | Total marks | Rank     |         |          |       |
|--------------------------|-------|-----|------|------|--------|-----------|---------|-------------|----------|---------|----------|-------|
| DISCONNECTI<br>ONS       | APRIL | MAY | JUNE | JULY | AUGUST | SEPTEMBER | OCTOBER | NOVEMBER    | DECEMBER | JANUARY | FEBRUARY | MARCH |
| DUE TO NON<br>PAYMENT () | 42    | 50  | 63   | 168  | 318    | 220       | 527     | 397         | 264      | 648     | 186      | 371   |
| DUE TO FAULTY<br>METER)  | 20    | 16  | 36   | 133  | 163    | 64        | 126     | 168         | 165      | 194     | 105      | 270   |
| DUE TO NON PAYMENT()     | 1     | 0   | 76   | 328  |        |           |         |             |          |         |          |       |
| DUE TO FAULTY<br>METER() | 5     | 0   | 2    | 39   |        |           |         |             |          |         |          |       |