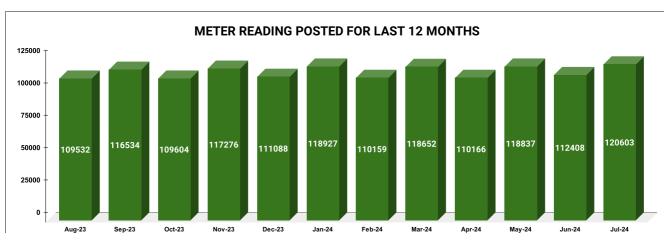

| Total No. of Live connection on February | Total No. of readings posted on February       | Total Readings of<br>February against 50%<br>Total Live Connections of<br>February 24 |
|------------------------------------------|------------------------------------------------|---------------------------------------------------------------------------------------|
| 231,369                                  | 110,159                                        | 95.22%                                                                                |
| Total No. of Live<br>connection on April | Total No. of<br>readings<br>posted on<br>April | Total Readings of April<br>against 50% Total Live<br>Connections of April 24          |
| 233,488                                  | 110,166                                        | 94.37%                                                                                |
| Total No. of Live<br>connection on June  | Total No. of<br>readings<br>posted on<br>June  | Total Readings of June<br>against 50% Total Live<br>Connections of June 24            |
| 233,553                                  | 112,408                                        | 96.26%                                                                                |

| Total No. of Live connection on March | Total No. of readings posted on March         | Total Readings of March<br>against 50% Total Live<br>Connections of March 24 |  |
|---------------------------------------|-----------------------------------------------|------------------------------------------------------------------------------|--|
| 232,003                               | 118,652                                       | 102.28%                                                                      |  |
| Total No. of Live connection on May   | Total No. of<br>readings<br>posted on<br>May  | Total Readings of May<br>against 50% Total Live<br>Connections of May 24     |  |
| 232,725                               | 118,837                                       | 102.13%                                                                      |  |
| Total No. of Live connection on July  | Total No. of<br>readings<br>posted on<br>July | Total Readings of July<br>against 50% Total Live<br>Connections of July 24   |  |
| 243,654                               | 120,603                                       | 99.00%                                                                       |  |