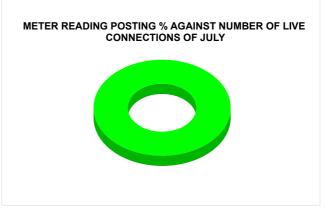

| Total No. of Live connection on March | Total No. of<br>readings<br>posted on<br>March | Total Readings of March<br>against 50% Total Live<br>Connections of March 24 |  |
|---------------------------------------|------------------------------------------------|------------------------------------------------------------------------------|--|
| 181,603                               | 91,248                                         | 100.49%                                                                      |  |
| Total No. of Live connection on May   | Total No. of<br>readings<br>posted on<br>May   | Total Readings of May<br>against 50% Total Live<br>Connections of May 24     |  |
| 185,076                               | 90,810                                         | 98.13%                                                                       |  |
| Total No. of Live connection on July  | Total No. of<br>readings<br>posted on<br>July  | Total Readings of July<br>against 50% Total Live<br>Connections of July 24   |  |
| 172,281                               | 92,335                                         | 107.19%                                                                      |  |