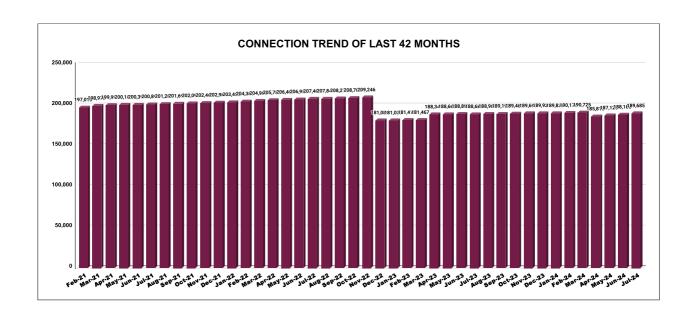

|         | CONNECTION OF LAST 52 MONTHS |          |          |          |          |           |          |          |          |          |          |          |
|---------|------------------------------|----------|----------|----------|----------|-----------|----------|----------|----------|----------|----------|----------|
| YEAR    | April                        | May      | June     | July     | August   | September | October  | November | December | January  | February | March    |
| 2020-21 | 22,135                       | 22,274   | 22,373   | 22,493   | 22,532   | 22,591    | 22,705   | 29,224   | 30,989   | 33,006   | 35,344   | 38,069   |
| 2021-22 | 39,358                       | 39,855   | 40,762   | 41,760   | 43,138   | 44,267    | 45,281   | 46,163   | 47,073   | 47,802   | 48,382   | 49,123   |
| 2022-23 | 49,299                       | 49,951   | 51,130   | 51,985   | 52,931   | 53,519    | 54,302   | 54,882   | 49,774   | 51,782   | 52,720   | 53,858   |
| 2023-24 | 1,88,341                     | 1,88,662 | 1,88,892 | 1,88,685 | 1,88,968 | 1,89,197  | 1,89,461 | 1,89,697 | 1,89,921 | 1,89,838 | 1,90,176 | 1,90,725 |
| 2024-25 | 1,85,815                     | 1,87,125 | 1,88,186 | 1,89,685 |          |           |          |          |          |          |          |          |