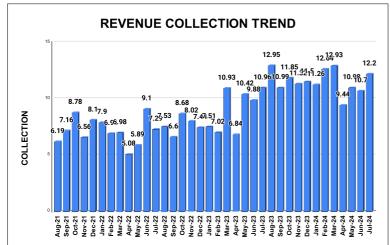

Division Opening Balance Demand |            | Collection<br>For the<br>Month | %<br>Collection |        |  |  |  |  |  |
| 1    | Pallimukku Sub<br>Dn.               | 63,568,063 | 49,143,388                     | 54,169,262      | 48.06% |  |  |  |  |  |
| 2    | Karuvelipady<br>Sub Dn.             | 28,329,731 | 21,428,276                     | 23,350,698      | 46.93% |  |  |  |  |  |
| 3    | Vyttila Sub Dn.                     | 32,603,526 | 19,828,215                     | 23,703,467      | 45.21% |  |  |  |  |  |
| 4    | Kaloor Sub Dn.                      | 40,874,255 | 17,310,429                     | 20,739,996      | 35.65% |  |  |  |  |  |
|      |                                     |            |                                |                 |        |  |  |  |  |  |











|         | CONNECTION OF LAST 52 MONTHS |          |          |          |          |           |          |          |          |          |          |          |
|---------|------------------------------|----------|----------|----------|----------|-----------|----------|----------|----------|----------|----------|----------|
| YEAR    | April                        | May      | June     | July     | August   | September | October  | November | December | January  | February | March    |
| 2020-21 | 22,135                       | 22,274   | 22,373   | 22,493   | 22,532   | 22,591    | 22,705   | 29,224   | 30,989   | 33,006   | 35,344   | 38,069   |
| 2021-22 | 39,358                       | 39,855   | 40,762   | 41,760   | 43,138   | 44,267    | 45,281   | 46,163   | 47,073   |