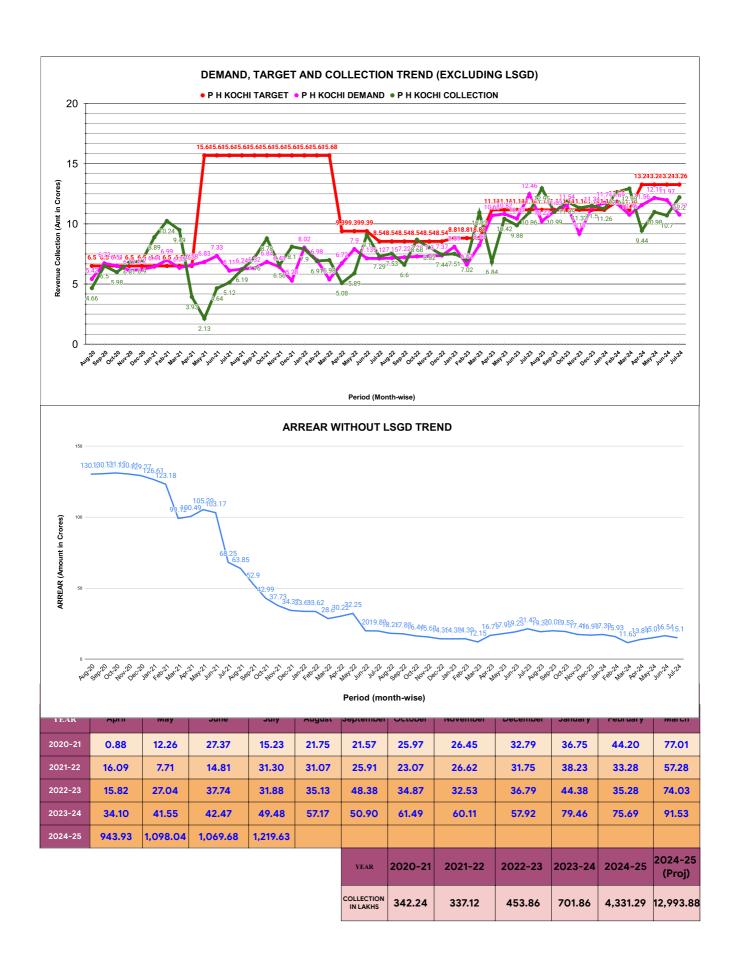

b-Division Opening Balance Demand |            | Collection<br>For the<br>Month | %<br>Collection |        |  |  |  |  |  |
| 1    | Pallimukku Sub<br>Dn.               | 63,568,063 | 49,143,388                     | 54,169,262      | 48.06% |  |  |  |  |  |
| 2    | Karuvelipady<br>Sub Dn.             | 28,329,731 | 21,428,276                     | 23,350,698      | 46.93% |  |  |  |  |  |
| 3    | Vyttila Sub Dn.                     | 32,603,526 | 19,828,215                     | 23,703,467      | 45.21% |  |  |  |  |  |
| 4    | Kaloor Sub Dn.                      | 40,874,255 | 17,310,429                     | 20,739,996      | 35.65% |  |  |  |  |  |
|      |                                     |            |                                |                 |        |  |  |  |  |  |











|         | CONNECTION OF LAST 52 MONTHS |          |          |          |          |           |          |          |          |          |          |          |
|---------|------------------------------|----------|----------|----------|----------|-----------|----------|----------|----------|----------|----------|----------|
| YEAR    | April                        | May      | June     | July     | August   | September | October  | November | December | January  | February | March    |
| 2020-21 | 22,135                       | 22,274   | 22,373   | 22,493   | 22,532   | 22,591    | 22,705   | 29,224   | 30,989   | 33,006   | 35,344   | 38,069   |
| 2021-22 | 39,358                       | 39,855   | 40,762   | 41,760   | 43,138   | 44,267    | 45,281   | 46,163   | 47,073