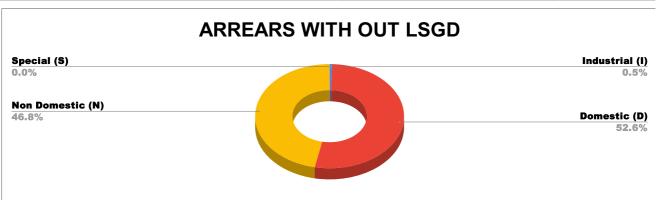

OTHERS 87.1%

| DOMESTIC    | NON DOMESTIC | INDUSTRIAL | SPECIAL | BULK<br>SUPPLY | Panchayath WC-Street<br>Taps | Muncipality<br>WC -Street Taps | Corporation WC -<br>Street Taps |
|-------------|--------------|------------|---------|----------------|------------------------------|--------------------------------|---------------------------------|
| 7,95,00,837 | 7,06,68,697  | 8,26,388   | 10,740  | 0              | 5,76,21,640                  | 0                              | 136,38,26,763                   |