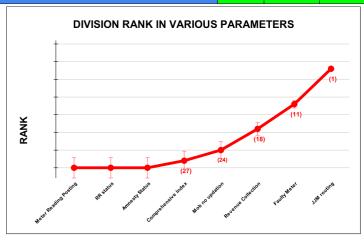

|                                | Marks | Total marks | Rank |
|--------------------------------|-------|-------------|------|
| COMPREHENSIVE INDEX            | 87.29 | 100         | 3    |
| REVENUE COLLECTION ACHIEVEMENT | 23.87 | 25          | 1    |
| METER READING POSTING          | 16.00 | 16          | 6    |
| FAULTY METER REPLACEMENT       | 17.83 | 20          | 9    |
| MOBILE NO UPDATION             | 10.00 | 10          | 10   |
| REVENUE RECOVERY STATUS        | 2.60  | 8           | 9    |
| JAL JEEVAN MISSION ROUTING     | 10.00 | 10          | 10   |
| AMNESTY                        | 6.99  | 11          | 17   |