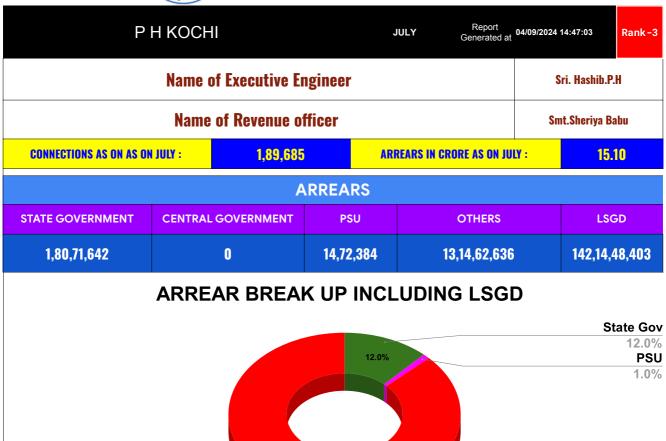

OTHERS 87.1%

| DOMESTIC    | NON DOMESTIC | INDUSTRIAL | SPECIAL | BULK<br>SUPPLY | Panchayath WC-Street<br>Taps | Muncipality<br>WC -Street Taps | Corporation WC -<br>Street Taps |
|-------------|--------------|------------|---------|----------------|------------------------------|--------------------------------|---------------------------------|
| 7,95,00,837 | 7,06,68,697  | 8,26,388   | 10,740  | 0              | 5,76,21,640                  | 0                              | 136,38,26,763                   |