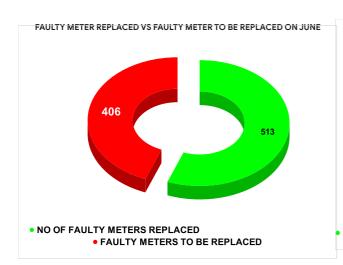

**FAULTY METER** 

|          |                           | 17.83 | 20                    | 9                                       |
|----------|---------------------------|-------|-----------------------|-----------------------------------------|
| MONTH    | Total No.of Faulty meters |       | Faulty meter<br>laced | Number of<br>Faulty<br>meter<br>pending |
| FEBRUARY | 546                       | 7     | 49                    | -203                                    |
| MARCH    | 959                       | 7     | 52                    | 207                                     |
| APRIL    | 783                       | 4     | 72                    | 311                                     |
| MAY      | 807                       | 5     | 13                    | 294                                     |
| JUNE     | 919                       | 5     | 13                    | 406                                     |
| JULY     | 856                       | 6     | 47                    | 209                                     |