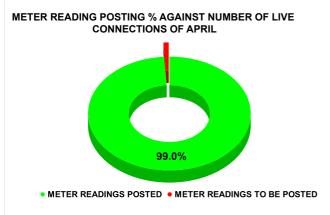

| METER READING POSTING | Marks | Total marks | Rank |
|-----------------------|-------|-------------|------|
| METER READING FOOTING | 16.00 | 16          | 6    |

| Total No. of Live connection on February | Total No. of<br>readings<br>posted on<br>February | Total Readings of<br>February against 50%<br>Total Live Connections of<br>February 24 |
|------------------------------------------|---------------------------------------------------|---------------------------------------------------------------------------------------|
| 181,090                                  | 91,679                                            | 101.25%                                                                               |
| Total No. of Live<br>connection on April | Total No. of<br>readings<br>posted on<br>April    | Total Readings of April<br>against 50% Total Live<br>Connections of April 24          |
| 183,905                                  | 91,001                                            | 98.97%                                                                                |
| Total No. of Live<br>connection on June  | Total No. of<br>readings<br>posted on<br>June     | Total Readings of June<br>against 50% Total Live<br>Connections of June 24            |
| 185,241                                  | 92,022                                            | 99.35%                                                                                |