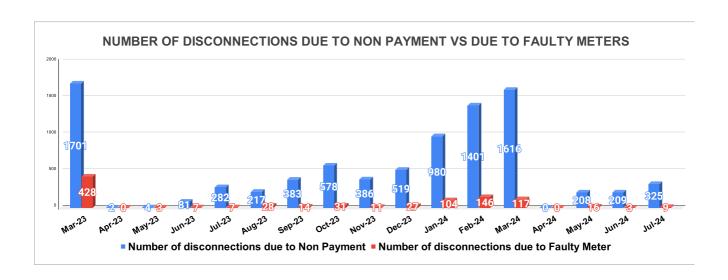

Marks Total marks Rank

| DISCONNECTION STATUS     |       |     |      |      |        | Marks     | Total marks | Rank     |          |         |          |       |
|--------------------------|-------|-----|------|------|--------|-----------|-------------|----------|----------|---------|----------|-------|
| DISCONNECTI<br>ONS       | APRIL | MAY | JUNE | JULY | AUGUST | SEPTEMBER | OCTOBER     | NOVEMBER | DECEMBER | JANUARY | FEBRUARY | MARCH |
| DUE TO NON PAYMENT ()    | 2     | 4   | 81   | 282  | 217    | 383       | 578         | 386      | 519      | 980     | 1401     | 1616  |
| DUE TO FAULTY<br>METER)  | 0     | 3   | 7    | 7    | 28     | 14        | 31          | 11       | 27       | 104     | 146      | 117   |
| DUE TO NON<br>PAYMENT()  | 0     | 208 | 209  | 325  |        |           |             |          |          |         |          |       |
| DUE TO FAULTY<br>METER() | 0     | 16  | 3    | 9    |        |           |             |          |          |         |          |       |