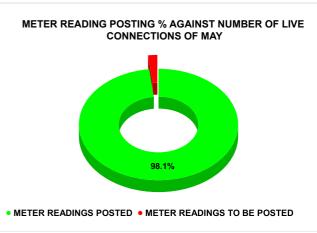

| Total No. of Live connection on March | Total No. of<br>readings<br>posted on<br>March | Total Readings of March<br>against 50% Total Live<br>Connections of March 24 |  |
|---------------------------------------|------------------------------------------------|------------------------------------------------------------------------------|--|
| 181,603                               | 91,248                                         | 100.49%                                                                      |  |
| Total No. of Live connection on May   | Total No. of<br>readings<br>posted on<br>May   | Total Readings of May<br>against 50% Total Live<br>Connections of May 24     |  |
| 185,076                               | 90,810                                         | 98.13%                                                                       |  |
| Total No. of Live connection on July  | Total No. of<br>readings<br>posted on<br>July  | Total Readings of July<br>against 50% Total Live<br>Connections of July 24   |  |
| 172,281                               | 92,335                                         | 107.19%                                                                      |  |