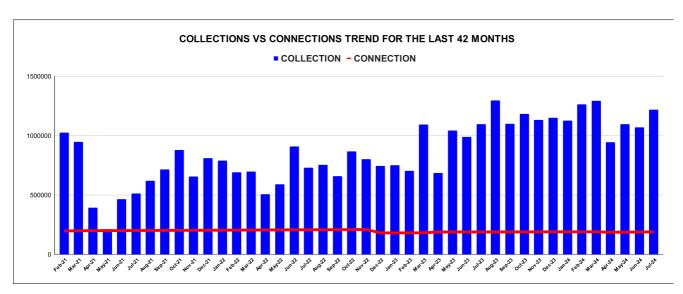

on Opening Balance Demand |            | Collection<br>For the<br>Month | %<br>Collection |        |  |  |  |  |  |
| 1    | Pallimukku Sub<br>Dn.               | 63,568,063 | 49,143,388                     | 54,169,262      | 48.06% |  |  |  |  |  |
| 2    | Karuvelipady<br>Sub Dn.             | 28,329,731 | 21,428,276                     | 23,350,698      | 46.93% |  |  |  |  |  |
| 3    | Vyttila Sub Dn.                     | 32,603,526 | 19,828,215                     | 23,703,467      | 45.21% |  |  |  |  |  |
| 4    | Kaloor Sub Dn.                      | 40,874,255 | 17,310,429                     | 20,739,996      | 35.65% |  |  |  |  |  |
|      |                                     |            |                                |                 |        |  |  |  |  |  |











|         | CONNECTION OF LAST 52 MONTHS |          |          |          |          |           |          |          |          |          |          |          |
|---------|------------------------------|----------|----------|----------|----------|-----------|----------|----------|----------|----------|----------|----------|
| YEAR    | April                        | May      | June     | July     | August   | September | October  | November | December | January  | February | March    |
| 2020-21 | 22,135                       | 22,274   | 22,373   | 22,493   | 22,532   | 22,591    | 22,705   | 29,224   | 30,989   | 33,006   | 35,344   | 38,069   |
| 2021-22 | 39,358                       | 39,855   | 40,762   | 41,760   | 43,138   | 44,267    | 45,281   | 46,163   | 47,073   | 47,802