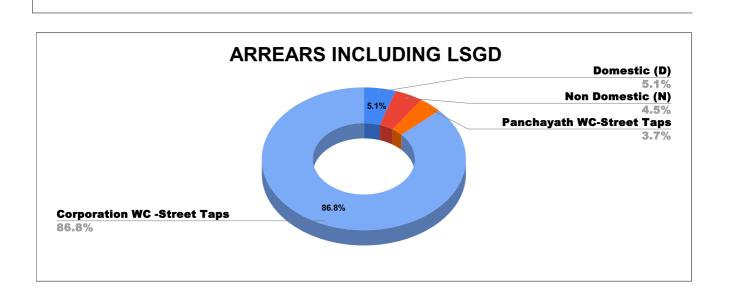

OTHERS 87.1%

| DOMESTIC    | NON DOMESTIC | INDUSTRIAL | SPECIAL | BULK<br>SUPPLY | Panchayath WC-Street<br>Taps | Muncipality<br>WC -Street Taps | Corporation WC -<br>Street Taps |
|-------------|--------------|------------|---------|----------------|------------------------------|--------------------------------|---------------------------------|
| 7,95,00,837 | 7,06,68,697  | 8,26,388   | 10,740  | 0              | 5,76,21,640                  | 0                              | 136,38,26,763                   |