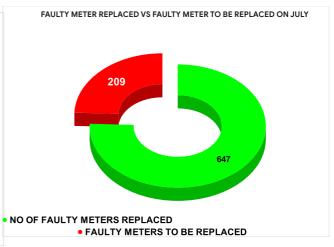

**FAULTY METER** 

|          |                           | 17.83 | 20                    | 9                                       |
|----------|---------------------------|-------|-----------------------|-----------------------------------------|
| MONTH    | Total No.of Faulty meters |       | Faulty meter<br>laced | Number of<br>Faulty<br>meter<br>pending |
| FEBRUARY | 546                       | 7     | 49                    | -203                                    |
| MARCH    | 959                       | 7     | 52                    | 207                                     |
| APRIL    | 783                       | 4     | 72                    | 311                                     |
| MAY      | 807                       | 5     | 13                    | 294                                     |
| JUNE     | 919                       | 5     | 13                    | 406                                     |
| JULY     | 856                       | 6     | 47                    | 209                                     |