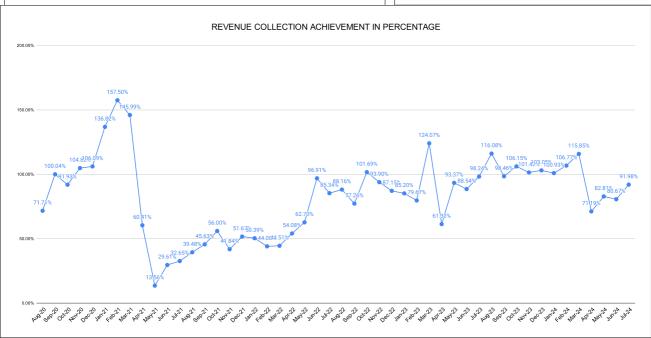

|                                | Marks | Total marks | Rank |
|--------------------------------|-------|-------------|------|
| COMPREHENSIVE INDEX            | 87.29 | 100         | 3    |
| REVENUE COLLECTION ACHIEVEMENT | 23.87 | 25          | 1    |
| METER READING POSTING          | 16.00 | 16          | 6    |
| FAULTY METER REPLACEMENT       | 17.83 | 20          | 9    |
| MOBILE NO UPDATION             | 10.00 | 10          | 10   |
| REVENUE RECOVERY STATUS        | 2.60  | 8           | 9    |
| JAL JEEVAN MISSION ROUTING     | 10.00 | 10          | 10   |
| AMNESTY                        | 6.99  | 11          | 17   |

|      | REVENUE COLLECTION ACHIEVEMENT |                    |          |                                |                 |          |       |                         | Marks 23.87        | Total marks 25.00 | Rank<br>1                      |                 |
|------|--------------------------------|--------------------|----------|--------------------------------|-----------------|----------|-------|-------------------------|--------------------|-------------------|--------------------------------|-----------------|
|      |                                |                    |          |                                | SEC             | TION RAI | NKING |                         |                    |                   |                                |                 |
|      |                                | JU                 | INE      |                                |                 |          | JULY  |                         |                    |                   |                                |                 |
| Rank | SECTION<br>NAME                | Opening<br>Balance | Demand   | Collection<br>For the<br>Month | %<br>Collection |          | Rank  | SECTION<br>NAME         | Opening<br>Balance | Demand            | Collection<br>For the<br>Month | %<br>Collection |
| 1    | Karuvelipady<br>Section        | 27168432           | 23631700 | 22804812                       | 44.89%          |          | 1     | Pallimukku<br>Section   | 63568063           | 48110946          | 53136820                       | 47.58%          |
| 2    | Pallimukku<br>Section          | 60465789           | 43465487 | 41208465                       | 39.65%          |          | 2     | Karuvelipady<br>Section | 28329731           | 21428276          | 23350698                       | 46.93%          |
| 3    | Vyttila<br>Section             | 25527072           | 26327910 | 19501211                       | 37.61%          |          | 3     | Vyttila Section         | 32603526           | 17584074          | 21459326                       | 42.76%          |
| 4    | Kaloor<br>Section              | 16041556           | 9037469  | 9118636                        | 36.36%          |          | 4     | Kaloor Section          | 16483928           | 6069396           | 9233303                        | 40.94%          |
| 5    | Kaloor WW<br>Section2          | 21460059           | 14014178 | 11077727                       | 31.23%          |          | 5     | Kaloor WW<br>Section2   | 24390327           | 11241033          | 11506693                       | 32.29%          |
|      |                                |                    |          |                                |                 |          |       |                         |                    |                   |                                |                 |
|      |                                |                    |          |                                |                 |          |       |                         |                    |                   |                                |                 |
|      |                                |                    |          |                                |                 |          |       |                         |                    |                   |                                |                 |
|      |                                |                    |          |                                |                 |          |       |                         |                    |                   |                                |                 |
|      |                                |                    |          |                                |                 |          |       |                         |                    |                   |                                |                 |
|      |                                |                    |          |                                |                 |          |       |                         |                    |                   |                                |                 |