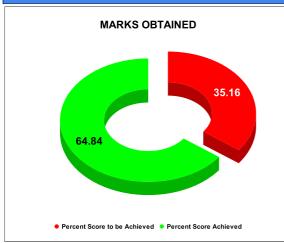

|                                | Marks | Total marks | Rank |
|--------------------------------|-------|-------------|------|
| COMPREHENSIVE INDEX            | 87.29 | 100         | 3    |
| REVENUE COLLECTION ACHIEVEMENT | 23.87 | 25          | 1    |
| METER READING POSTING          | 16.00 | 16          | 6    |
| FAULTY METER REPLACEMENT       | 17.83 | 20          | 9    |
| MOBILE NO UPDATION             | 10.00 | 10          | 10   |
| REVENUE RECOVERY STATUS        | 2.60  | 8           | 9    |
| JAL JEEVAN MISSION ROUTING     | 10.00 | 10          | 10   |
| AMNESTY                        | 6.99  | 11          | 17   |