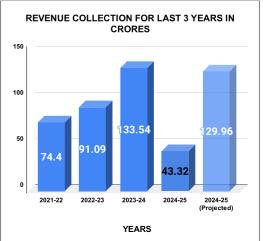

vision Opening Balance Demand |            | Collection<br>For the<br>Month | %<br>Collection |        |  |  |  |  |  |
| 1    | Pallimukku Sub<br>Dn.               | 63,568,063 | 49,143,388                     | 54,169,262      | 48.06% |  |  |  |  |  |
| 2    | Karuvelipady<br>Sub Dn.             | 28,329,731 | 21,428,276                     | 23,350,698      | 46.93% |  |  |  |  |  |
| 3    | Vyttila Sub Dn.                     | 32,603,526 | 19,828,215                     | 23,703,467      | 45.21% |  |  |  |  |  |
| 4    | Kaloor Sub Dn.                      | 40,874,255 | 17,310,429                     | 20,739,996      | 35.65% |  |  |  |  |  |
|      |                                     |            |                                |                 |        |  |  |  |  |  |











|         | CONNECTION OF LAST 52 MONTHS |          |          |          |          |           |          |          |          |          |          |          |
|---------|------------------------------|----------|----------|----------|----------|-----------|----------|----------|----------|----------|----------|----------|
| YEAR    | April                        | May      | June     | July     | August   | September | October  | November | December | January  | February | March    |
| 2020-21 | 22,135                       | 22,274   | 22,373   | 22,493   | 22,532   | 22,591    | 22,705   | 29,224   | 30,989   | 33,006   | 35,344   | 38,069   |
| 2021-22 | 39,358                       | 39,855   | 40,762   | 41,760   | 43,138   | 44,267    | 45,281   | 46,163   | 47,073   | 47