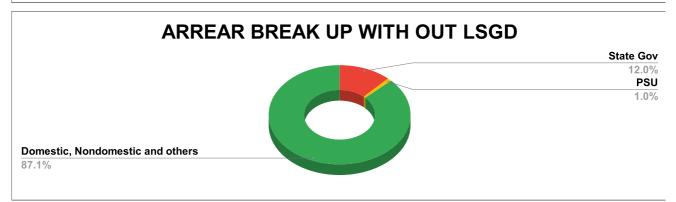

OTHERS 87.1%

| DOMESTIC    | NON DOMESTIC | INDUSTRIAL | SPECIAL | BULK<br>SUPPLY | Panchayath WC-Street<br>Taps | Muncipality<br>WC -Street Taps | Corporation WC -<br>Street Taps |
|-------------|--------------|------------|---------|----------------|------------------------------|--------------------------------|---------------------------------|
| 7,95,00,837 | 7,06,68,697  | 8,26,388   | 10,740  | 0              | 5,76,21,640                  | 0                              | 136,38,26,763                   |