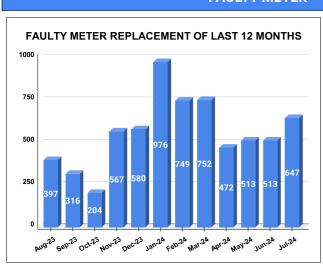

**FAULTY METER** 

|          |                           | 17.83 | 20                    | 9                                       |
|----------|---------------------------|-------|-----------------------|-----------------------------------------|
| MONTH    | Total No.of Faulty meters |       | Faulty meter<br>laced | Number of<br>Faulty<br>meter<br>pending |
| FEBRUARY | 546                       | 7     | 49                    | -203                                    |
| MARCH    | 959                       | 7     | 52                    | 207                                     |
| APRIL    | 783                       | 4     | 72                    | 311                                     |
| MAY      | 807                       | 5     | 13                    | 294                                     |
| JUNE     | 919                       | 5     | 13                    | 406                                     |
| JULY     | 856                       | 6     | 47                    | 209                                     |