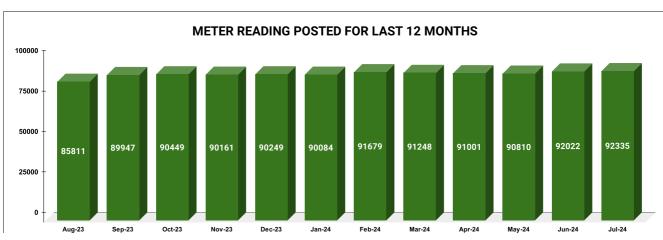

| METER READING POSTING | Marks | Total marks | Rank |
|-----------------------|-------|-------------|------|
| METER READING FOOTING | 16.00 | 16          | 6    |

| Total No. of Live connection on February | Total No. of<br>readings<br>posted on<br>February | Total Readings of<br>February against 50%<br>Total Live Connections of<br>February 24 |
|------------------------------------------|---------------------------------------------------|---------------------------------------------------------------------------------------|
| 181,090                                  | 91,679                                            | 101.25%                                                                               |
| Total No. of Live<br>connection on April | Total No. of<br>readings<br>posted on<br>April    | Total Readings of April<br>against 50% Total Live<br>Connections of April 24          |
| 183,905                                  | 91,001                                            | 98.97%                                                                                |
| Total No. of Live<br>connection on June  | Total No. of<br>readings<br>posted on<br>June     | Total Readings of June<br>against 50% Total Live<br>Connections of June 24            |
| 185,241                                  | 92,022                                            | 99.35%                                                                                |

| Total No. of Live connection on March | Total No. of<br>readings<br>posted on<br>March | Total Readings of March<br>against 50% Total Live<br>Connections of March 24 |  |
|---------------------------------------|------------------------------------------------|------------------------------------------------------------------------------|--|
| 181,603                               | 91,248                                         | 100.49%                                                                      |  |
| Total No. of Live connection on May   | Total No. of<br>readings<br>posted on<br>May   | Total Readings of May<br>against 50% Total Live<br>Connections of May 24     |  |
| 185,076                               | 90,810                                         | 98.13%                                                                       |  |
| Total No. of Live connection on July  | Total No. of<br>readings<br>posted on<br>July  | Total Readings of July<br>against 50% Total Live<br>Connections of July 24   |  |
| 172,281                               | 92,335                                         | 107.19%                                                                      |  |