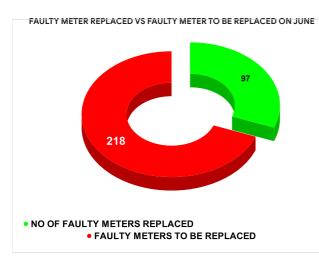

# **FAULTY METER**

|          |                                                           | 13.86 | 16                     |     |  |  |
|----------|-----------------------------------------------------------|-------|------------------------|-----|--|--|
| MONTH    | Total No.of Faulty meters Number of Faulty meter replaced |       | Number of Faulty meter |     |  |  |
| FEBRUARY | 442                                                       | 2     | :12                    | 230 |  |  |
| MARCH    | 410                                                       | 1     | 60                     | 250 |  |  |
| APRIL    | 529                                                       | 3     | 47                     | 182 |  |  |
| MAY      | 369                                                       | 3     | 58                     | 11  |  |  |
| JUNE     | 315                                                       | !     | 97                     | 218 |  |  |
| JULY     | 187                                                       | ı     | 69                     | 118 |  |  |