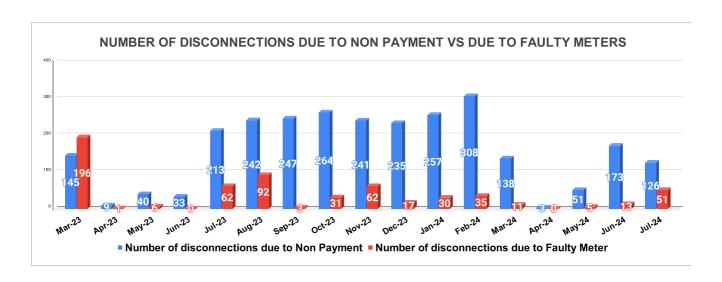

Marks Total marks Rank

|                          | DISCONNECTION STATUS |     |      |      |        |           |         |          |          |         | Total marks | Rank  |
|--------------------------|----------------------|-----|------|------|--------|-----------|---------|----------|----------|---------|-------------|-------|
| DISCONNECTI<br>ONS       | APRIL                | MAY | JUNE | JULY | AUGUST | SEPTEMBER | OCTOBER | NOVEMBER | DECEMBER | JANUARY | FEBRUARY    | MARCH |
| DUE TO NON<br>PAYMENT () | 9                    | 40  | 33   | 213  | 242    | 247       | 264     | 241      | 235      | 257     | 308         | 138   |
| DUE TO FAULTY<br>METER)  | 1                    | 6   | 0    | 62   | 92     | 3         | 31      | 62       | 17       | 30      | 35          | 11    |
| DUE TO NON<br>PAYMENT()  | 3                    | 51  | 173  | 126  |        |           |         |          |          |         |             |       |
| DUE TO FAULTY<br>METER() | 0                    | 5   | 13   | 51   |        |           |         |          |          |         |             |       |