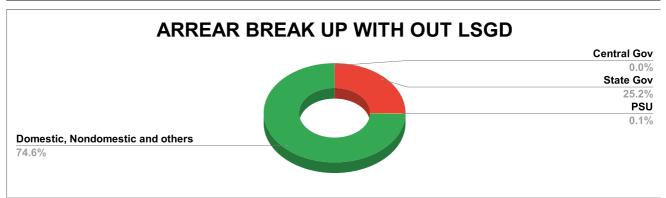

| DOMESTIC    | NON DOMESTIC | INDUSTRIAL | SPECIAL  | BULK<br>SUPPLY | Panchayath WC-Street<br>Taps | Muncipality<br>WC -Street Taps | Corporation WC -<br>Street Taps |
|-------------|--------------|------------|----------|----------------|------------------------------|--------------------------------|---------------------------------|
| 4,27,62,043 | 2,37,01,156  | 1,810      | 2,16,485 | 0              | 17,54,56,470                 | 73,73,193                      | 0                               |