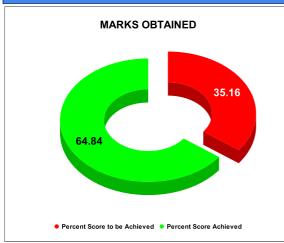

### BPL CONNECTIONS AS % OF TOTAL LIVE CONNECTIONS

BPL CONNECTIONS TOTAL LIVE CONNECTIONS

| COMPREHENSIVE INDEX | Marks | Total marks | Rank |
|---------------------|-------|-------------|------|
|                     | 74.02 | 100         | 17   |

|                                | Marks | Total marks | Rank |
|--------------------------------|-------|-------------|------|
| COMPREHENSIVE INDEX            | 74.02 | 100         | 17   |
| REVENUE COLLECTION ACHIEVEMENT | 15.98 | 25          | 15   |
| METER READING POSTING          | 15.92 | 16          | 13   |
| FAULTY METER REPLACEMENT       | 13.86 | 20          | 16   |
| MOBILE NO UPDATION             | 10.00 | 10          | 11   |
| REVENUE RECOVERY STATUS        | 0.63  | 8           | 22   |
| JAL JEEVAN MISSION ROUTING     | 9.99  | 10          | 18   |
| AMNESTY                        | 7.64  | 11          | 13   |