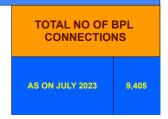

# **BPL DATA**

### BPL CONNECTIONS AS % OF TOTAL LIVE CONNECTIONS

BPL CONNECTIONS TOTAL LIVE CONNECTIONS

| COMPREHENSIVE INDEX | Marks | Total marks | Rank |
|---------------------|-------|-------------|------|
|                     | 74.02 | 100         | 17   |