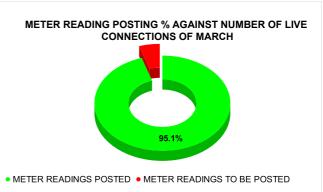

| Total No. of Live connection on March | Total No. of readings posted on March         | Total Readings of March<br>against 50% Total Live<br>Connections of March 24 |
|---------------------------------------|-----------------------------------------------|------------------------------------------------------------------------------|
| 61,057                                | 29,030                                        | 95.09%                                                                       |
| Total No. of Live connection on May   | Total No. of<br>readings<br>posted on<br>May  | Total Readings of May<br>against 50% Total Live<br>Connections of May 24     |
| 42,448                                | 20,965                                        | 98.78%                                                                       |
| Total No. of Live connection on July  | Total No. of<br>readings<br>posted on<br>July | Total Readings of July<br>against 50% Total Live<br>Connections of July 24   |
| 42,307                                | 22,625                                        | 106.96%                                                                      |