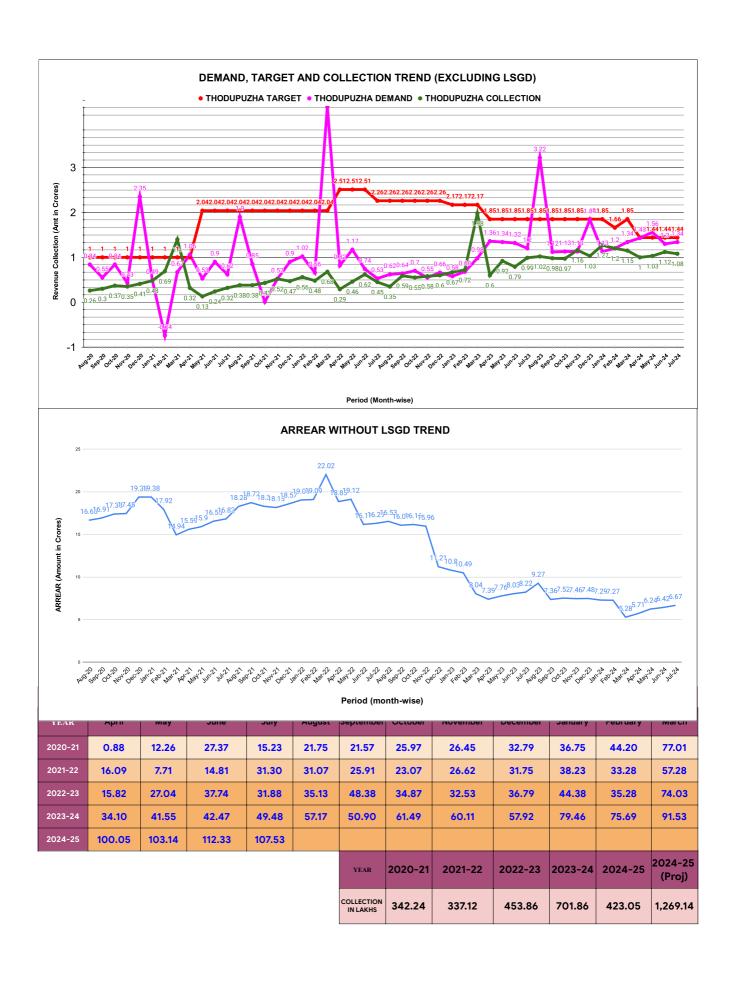

#### Marks Total marks Rank **REVENUE COLLECTION ACHIEVEMENT** 15.98 25.00 15 SECTION RANKING **JULY JUNE** Collection For the Month Collection For the Month SECTION NAME Opening Balance SECTION NAME Opening Balance % Collection % Collection Demand Demand Rank Rank Nedumkanda m Section Thodupuzha Section 1 442053 1 37097340 8985867 1109405 333298 21.48% 16.47% 7592120 Thodupuzha Nedumkandam Section 2 36244542 8585415 7631864 17.02% 2 1217476 307876 236210 15.49% Section Painav Section 3 8301399 1977896 1297814 12.63% 3 Painav Section 8978234 1589561 1335247 12.64% Peerumedu Section Peerumedu Section 4 16789938 2034361 1970148 10.47% 4 16880363 2515558 1589653 8.20%