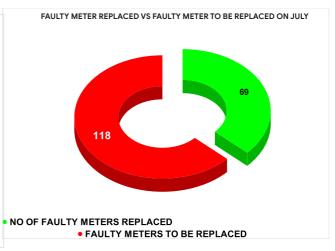

# **FAULTY METER**

|          |                                                           | 13.86 | 16                     |     |  |  |
|----------|-----------------------------------------------------------|-------|------------------------|-----|--|--|
| MONTH    | Total No.of Faulty meters Number of Faulty meter replaced |       | Number of Faulty meter |     |  |  |
| FEBRUARY | 442                                                       | 2     | :12                    | 230 |  |  |
| MARCH    | 410                                                       | 1     | 60                     | 250 |  |  |
| APRIL    | 529                                                       | 3     | 47                     | 182 |  |  |
| MAY      | 369                                                       | 3     | 58                     | 11  |  |  |
| JUNE     | 315                                                       | !     | 97                     | 218 |  |  |
| JULY     | 187                                                       | ı     | 69                     | 118 |  |  |