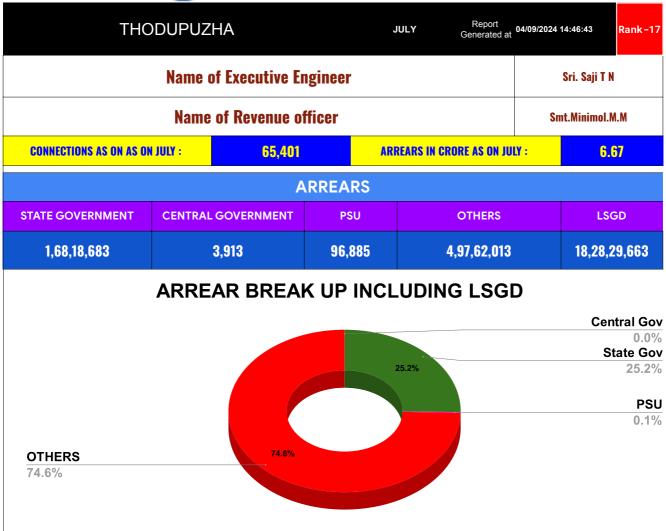

| DOMESTIC    | NON DOMESTIC | INDUSTRIAL | SPECIAL  | BULK<br>SUPPLY | Panchayath WC-Street<br>Taps | Muncipality<br>WC -Street Taps | Corporation WC -<br>Street Taps |
|-------------|--------------|------------|----------|----------------|------------------------------|--------------------------------|---------------------------------|
| 4,27,62,043 | 2,37,01,156  | 1,810      | 2,16,485 | 0              | 17,54,56,470                 | 73,73,193                      | 0                               |