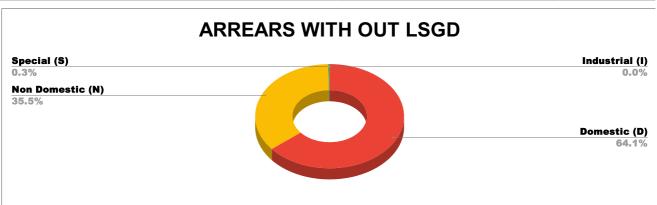

| DOMESTIC    | NON DOMESTIC | INDUSTRIAL | SPECIAL  | BULK<br>SUPPLY | Panchayath WC-Street<br>Taps | Muncipality<br>WC -Street Taps | Corporation WC -<br>Street Taps |
|-------------|--------------|------------|----------|----------------|------------------------------|--------------------------------|---------------------------------|
| 4,27,62,043 | 2,37,01,156  | 1,810      | 2,16,485 | 0              | 17,54,56,470                 | 73,73,193                      | 0                               |