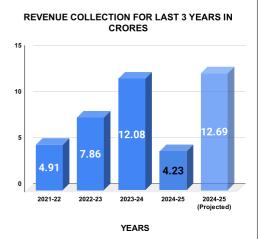

#### Marks Total marks Rank **REVENUE COLLECTION ACHIEVEMENT** 15.98 25.00 15 SECTION RANKING **JULY JUNE** Collection For the Month Collection For the Month SECTION NAME Opening Balance SECTION NAME Opening Balance % Collection % Collection Demand Demand Rank Rank Nedumkanda m Section Thodupuzha Section 1 442053 1 37097340 8985867 1109405 333298 21.48% 16.47% 7592120 Thodupuzha Nedumkandam Section 2 36244542 8585415 7631864 17.02% 2 1217476 307876 236210 15.49% Section Painav Section 3 8301399 1977896 1297814 12.63% 3 Painav Section 8978234 1589561 1335247 12.64% Peerumedu Section Peerumedu Section 4 16789938 2034361 1970148 10.47% 4 16880363 2515558 1589653 8.20%