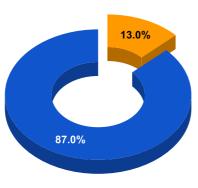

# **BPL DATA**

### BPL CONNECTIONS AS % OF TOTAL LIVE CONNECTIONS

BPL CONNECTIONS TOTAL LIVE CONNECTIONS

| COMPREHENSIVE INDEX | Marks | Total marks | Rank |
|---------------------|-------|-------------|------|
|                     | 74.02 | 100         | 17   |