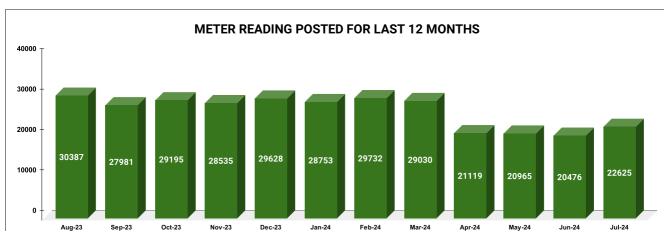

| METER READING POSTING | Marks | Total marks | Rank |
|-----------------------|-------|-------------|------|
| METER READING FOOTING | 15.92 | 16          | 13   |

| Total No. of Live connection on February | Total No. of<br>readings<br>posted on<br>February | Total Readings of<br>February against 50%<br>Total Live Connections of<br>February 24 |
|------------------------------------------|---------------------------------------------------|---------------------------------------------------------------------------------------|
| 58,745                                   | 29,732                                            | 101.22%                                                                               |
| Total No. of Live<br>connection on April | Total No. of<br>readings<br>posted on<br>April    | Total Readings of April<br>against 50% Total Live<br>Connections of April 24          |
| 41,897                                   | 21,119                                            | 100.81%                                                                               |
| Total No. of Live<br>connection on June  | Total No. of<br>readings<br>posted on<br>June     | Total Readings of June<br>against 50% Total Live<br>Connections of June 24            |
| 41,456                                   | 20,476                                            | 98.78%                                                                                |

| Total No. of Live connection on March | Total No. of readings posted on March         | Total Readings of March<br>against 50% Total Live<br>Connections of March 24 |
|---------------------------------------|-----------------------------------------------|------------------------------------------------------------------------------|
| 61,057                                | 29,030                                        | 95.09%                                                                       |
| Total No. of Live connection on May   | Total No. of<br>readings<br>posted on<br>May  | Total Readings of May<br>against 50% Total Live<br>Connections of May 24     |
| 42,448                                | 20,965                                        | 98.78%                                                                       |
| Total No. of Live connection on July  | Total No. of<br>readings<br>posted on<br>July | Total Readings of July<br>against 50% Total Live<br>Connections of July 24   |
| 42,307                                | 22,625                                        | 106.96%                                                                      |