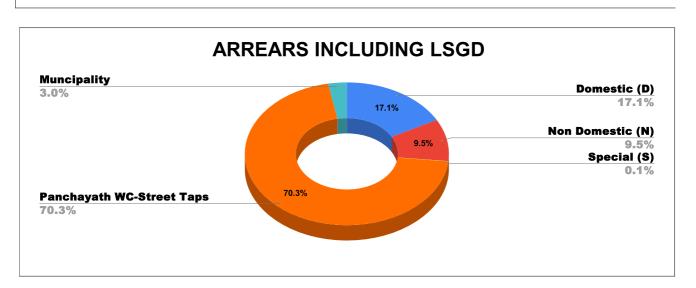

| DOMESTIC    | NON DOMESTIC | INDUSTRIAL | SPECIAL  | BULK<br>SUPPLY | Panchayath WC-Street<br>Taps | Muncipality<br>WC -Street Taps | Corporation WC -<br>Street Taps |
|-------------|--------------|------------|----------|----------------|------------------------------|--------------------------------|---------------------------------|
| 4,27,62,043 | 2,37,01,156  | 1,810      | 2,16,485 | 0              | 17,54,56,470                 | 73,73,193                      | 0                               |