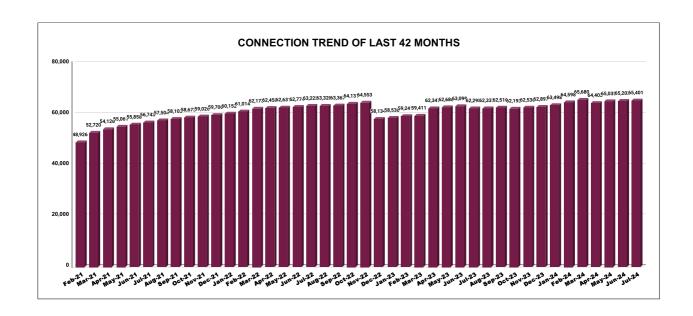

|         | CONNECTION OF LAST 52 MONTHS |        |        |        |        |           |         |          |          |         |          |        |
|---------|------------------------------|--------|--------|--------|--------|-----------|---------|----------|----------|---------|----------|--------|
| YEAR    | April                        | May    | June   | July   | August | September | October | November | December | January | February | March  |
| 2020-21 | 22,135                       | 22,274 | 22,373 | 22,493 | 22,532 | 22,591    | 22,705  | 29,224   | 30,989   | 33,006  | 35,344   | 38,069 |
| 2021-22 | 39,358                       | 39,855 | 40,762 | 41,760 | 43,138 | 44,267    | 45,281  | 46,163   | 47,073   | 47,802  | 48,382   | 49,123 |
| 2022-23 | 49,299                       | 49,951 | 51,130 | 51,985 | 52,931 | 53,519    | 54,302  | 54,882   | 49,774   | 51,782  | 52,720   | 53,858 |
| 2023-24 | 62,347                       | 62,686 | 63,099 | 62,298 | 62,337 | 62,516    | 62,193  | 62,536   | 62,897   | 63,498  | 64,598   | 65,680 |
| 2024-25 | 64,403                       | 65,035 | 65,203 | 65,401 |        |           |         |          |          |         |          |        |