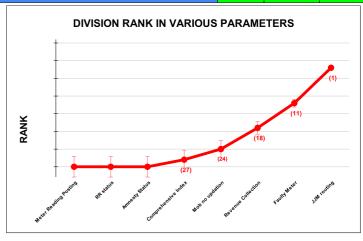

|                                | Marks | Total marks | Rank |
|--------------------------------|-------|-------------|------|
| COMPREHENSIVE INDEX            | 74.02 | 100         | 17   |
| REVENUE COLLECTION ACHIEVEMENT | 15.98 | 25          | 15   |
| METER READING POSTING          | 15.92 | 16          | 13   |
| FAULTY METER REPLACEMENT       | 13.86 | 20          | 16   |
| MOBILE NO UPDATION             | 10.00 | 10          | 11   |
| REVENUE RECOVERY STATUS        | 0.63  | 8           | 22   |
| JAL JEEVAN MISSION ROUTING     | 9.99  | 10          | 18   |
| AMNESTY                        | 7.64  | 11          | 13   |