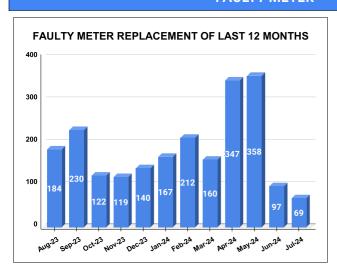

# **FAULTY METER**

|          |                                                           | 13.86 | 16                     |     |  |  |
|----------|-----------------------------------------------------------|-------|------------------------|-----|--|--|
| MONTH    | Total No.of Faulty meters Number of Faulty meter replaced |       | Number of Faulty meter |     |  |  |
| FEBRUARY | 442                                                       | 2     | :12                    | 230 |  |  |
| MARCH    | 410                                                       | 1     | 60                     | 250 |  |  |
| APRIL    | 529                                                       | 3     | 47                     | 182 |  |  |
| MAY      | 369                                                       | 3     | 58                     | 11  |  |  |
| JUNE     | 315                                                       | !     | 97                     | 218 |  |  |
| JULY     | 187                                                       | ı     | 69                     | 118 |  |  |