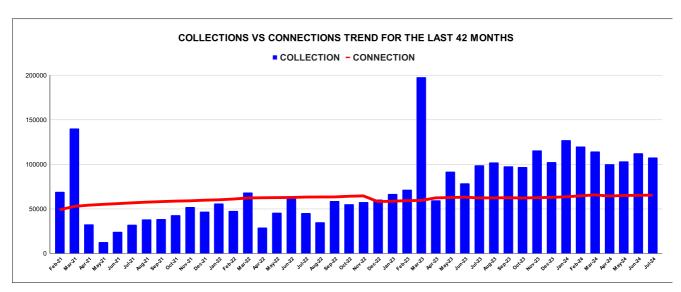

#### Marks Total marks Rank **REVENUE COLLECTION ACHIEVEMENT** 15.98 25.00 15 SECTION RANKING **JULY JUNE** Collection For the Month Collection For the Month SECTION NAME Opening Balance SECTION NAME Opening Balance % Collection % Collection Demand Demand Rank Rank Nedumkanda m Section Thodupuzha Section 1 442053 1 37097340 8985867 1109405 333298 21.48% 16.47% 7592120 Thodupuzha Nedumkandam Section 2 36244542 8585415 7631864 17.02% 2 1217476 307876 236210 15.49% Section Painav Section 3 8301399 1977896 1297814 12.63% 3 Painav Section 8978234 1589561 1335247 12.64% Peerumedu Section Peerumedu Section 4 16789938 2034361 1970148 10.47% 4 16880363 2515558 1589653 8.20%