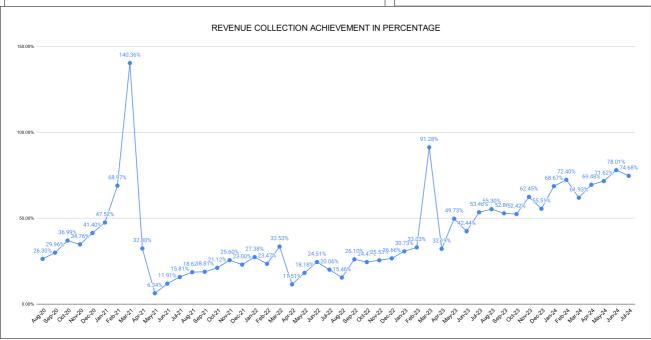

|                                | Marks | Total marks | Rank |
|--------------------------------|-------|-------------|------|
| COMPREHENSIVE INDEX            | 74.02 | 100         | 17   |
| REVENUE COLLECTION ACHIEVEMENT | 15.98 | 25          | 15   |
| METER READING POSTING          | 15.92 | 16          | 13   |
| FAULTY METER REPLACEMENT       | 13.86 | 20          | 16   |
| MOBILE NO UPDATION             | 10.00 | 10          | 11   |
| REVENUE RECOVERY STATUS        | 0.63  | 8           | 22   |
| JAL JEEVAN MISSION ROUTING     | 9.99  | 10          | 18   |
| AMNESTY                        | 7.64  | 11          | 13   |

#### Marks Total marks Rank **REVENUE COLLECTION ACHIEVEMENT** 15.98 25.00 15 SECTION RANKING **JULY JUNE** Collection For the Month Collection For the Month SECTION NAME Opening Balance SECTION NAME Opening Balance % Collection % Collection Demand Demand Rank Rank Nedumkanda m Section Thodupuzha Section 1 442053 1 37097340 8985867 1109405 333298 21.48% 16.47% 7592120 Thodupuzha Nedumkandam Section 2 36244542 8585415 7631864 17.02% 2 1217476 307876 236210 15.49% Section Painav Section 3 8301399 1977896 1297814 12.63% 3 Painav Section 8978234 1589561 1335247 12.64% Peerumedu Section Peerumedu Section 4 16789938 2034361 1970148 10.47% 4 16880363 2515558 1589653 8.20%