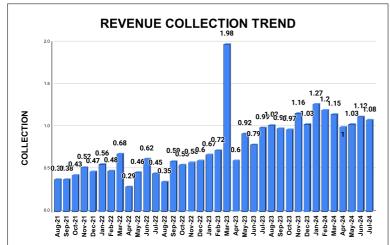

#### Marks Total marks Rank **REVENUE COLLECTION ACHIEVEMENT** 15.98 25.00 15 SECTION RANKING **JULY JUNE** Collection For the Month Collection For the Month SECTION NAME Opening Balance SECTION NAME Opening Balance % Collection % Collection Demand Demand Rank Rank Nedumkanda m Section Thodupuzha Section 1 442053 1 37097340 8985867 1109405 333298 21.48% 16.47% 7592120 Thodupuzha Nedumkandam Section 2 36244542 8585415 7631864 17.02% 2 1217476 307876 236210 15.49% Section Painav Section 3 8301399 1977896 1297814 12.63% 3 Painav Section 8978234 1589561 1335247 12.64% Peerumedu Section Peerumedu Section 4 16789938 2034361 1970148 10.47% 4 16880363 2515558 1589653 8.20%