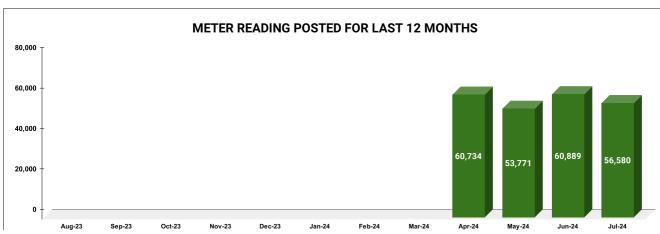

|                                             | AETED DE                                          | ADING POSTIN                                                                          |                                       | Mari                                           | ks        | Total marks                                       | Rank |
|---------------------------------------------|---------------------------------------------------|---------------------------------------------------------------------------------------|---------------------------------------|------------------------------------------------|-----------|---------------------------------------------------|------|
| 10                                          | IETEK KE                                          | ADING POSTIN                                                                          |                                       | #N/                                            | Ά         | 16                                                | #N/  |
| Total No. of Live<br>connection on February | Total No. of<br>readings<br>posted on<br>February | Total Readings of<br>February against 50%<br>Total Live Connections of<br>February 24 | Total No. of Live connection on March | Total No. of<br>readings<br>posted on<br>March | against 5 | lings of March<br>0% Total Live<br>ns of March 24 |      |
|                                             |                                                   | #DIV/0!                                                                               |                                       |                                                | #E        | DIV/0!                                            |      |
| Total No. of Live<br>connection on April    | Total No. of<br>readings<br>posted on<br>April    | Total Readings of April<br>against 50% Total Live<br>Connections of April 24          | Total No. of Live connection on May   | Total No. of readings posted on May            | against 5 | dings of May<br>0% Total Live<br>ons of May 24    |      |
| 117,063                                     | 60,734                                            | 103.76%                                                                               | 117,377                               | 53,771                                         | 91        | .62%                                              |      |
| Total No. of Live connection on June        | Total No. of readings posted on June              | Total Readings of June<br>against 50% Total Live<br>Connections of June 24            | Total No. of Live connection on July  | Total No. of<br>readings<br>posted on<br>July  | against 5 | dings of July<br>0% Total Live<br>ons of July 24  |      |
| 116,440                                     | 60,889                                            | 104.58%                                                                               | 117,690                               | 56,580                                         | 96        | 5.15%                                             |      |