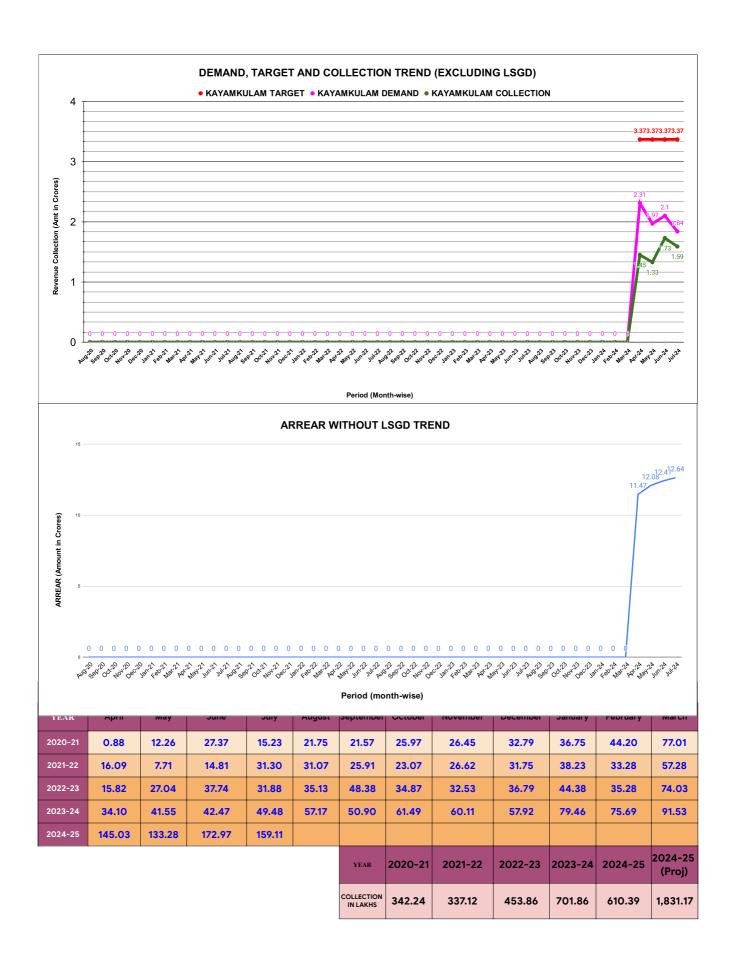

--|--------------------|--------|--------------------------------|-----------------|--|--|
| Rank | (    | Sub-Division | Opening<br>Balance | Demand | Collection<br>For the<br>Month | %<br>Collection |  |  |
| 1    |      | #N/A         |                    |        |                                |                 |  |  |
|      |      |              |                    |        |                                |                 |  |  |
|      |      |              |                    |        |                                |                 |  |  |
|      |      |              |                    |        |                                |                 |  |  |
|      |      |              |                    |        |                                |                 |  |  |











|         | CONNECTION OF LAST 40 MONTHS |          |          |          |        |           |         |          |          |         |          |        |
|---------|------------------------------|----------|----------|----------|--------|-----------|---------|----------|----------|---------|----------|--------|
| YEAR    | April                        | May      | June     | July     | August | September | October | November | December | January | February | March  |
| 2020-21 | 22,135                       | 22,274   | 22,373   | 22,493   | 22,532 | 22,591    | 22,705  | 29,224   | 30,989   | 33,006  | 35,344   | 38,069 |
| 2021-22 | 39,358                       | 39,855   | 40,762   | 41,760   | 43,138 | 44,267    | 45,281  | 46,163   | 47,073   | 47,802  | 48,382   | 49,1