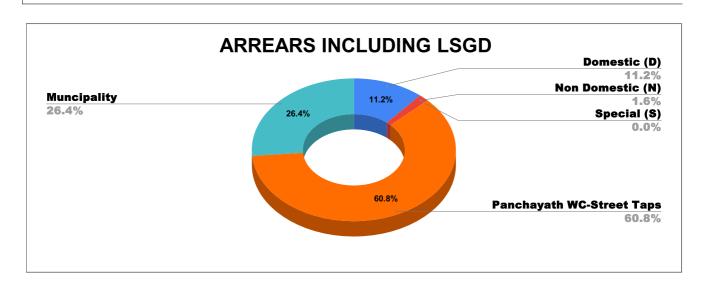

# ARREAR BREAK UP INCLUDING LSGD





| DOMESTIC     | NON DOMESTIC | INDUSTRIAL | SPECIAL  | BULK<br>SUPPLY | Panchayath WC-Street<br>Taps | Muncipality<br>WC -Street Taps | Corporation WC -<br>Street Taps |
|--------------|--------------|------------|----------|----------------|------------------------------|--------------------------------|---------------------------------|
| 10,98,60,097 | 1,59,18,888  | 4,95,447   | 1,22,671 | 0              | 59,50,73,635                 | 25,80,77,358                   | 0                               |



# ARREAR BREAK UP WITH OUT LSGD



## TOP DEFAULTERS OF KAYAMKULAM FOR THE MONTH OF JULY

| SL NO | NAME | ARREAR |
|-------|------|--------|
| 1     | #N/A |        |
|       |      |        |
|       |      |        |
|       |      |        |
|       |      |        |
|       |