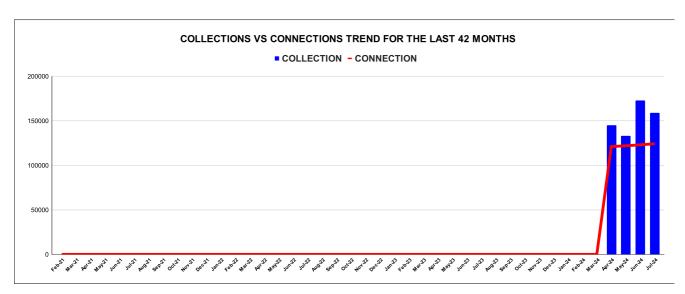

---------------|--------|--------------------------------|-----------------|--|--|
| Rank | (    | Sub-Division | Opening<br>Balance | Demand | Collection<br>For the<br>Month | %<br>Collection |  |  |
| 1    |      | #N/A         |                    |        |                                |                 |  |  |
|      |      |              |                    |        |                                |                 |  |  |
|      |      |              |                    |        |                                |                 |  |  |
|      |      |              |                    |        |                                |                 |  |  |
|      |      |              |                    |        |                                |                 |  |  |











|         | CONNECTION OF LAST 40 MONTHS |          |          |          |        |           |         |          |          |         |          |        |
|---------|------------------------------|----------|----------|----------|--------|-----------|---------|----------|----------|---------|----------|--------|
| YEAR    | April                        | May      | June     | July     | August | September | October | November | December | January | February | March  |
| 2020-21 | 22,135                       | 22,274   | 22,373   | 22,493   | 22,532 | 22,591    | 22,705  | 29,224   | 30,989   | 33,006  | 35,344   | 38,069 |
| 2021-22 | 39,358                       | 39,855   | 40,762   | 41,760   | 43,138 | 44,267    | 45,281  | 46,163   | 47,073   | 47,802  | 48,382   | 49,123 |
| 2