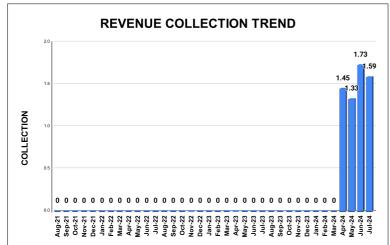

|--------------------|--------|--------------------------------|-----------------|--|--|
| Rank | (    | Sub-Division | Opening<br>Balance | Demand | Collection<br>For the<br>Month | %<br>Collection |  |  |
| 1    |      | #N/A         |                    |        |                                |                 |  |  |
|      |      |              |                    |        |                                |                 |  |  |
|      |      |              |                    |        |                                |                 |  |  |
|      |      |              |                    |        |                                |                 |  |  |
|      |      |              |                    |        |                                |                 |  |  |











|         | CONNECTION OF LAST 40 MONTHS |          |          |          |        |           |         |          |          |         |          |        |
|---------|------------------------------|----------|----------|----------|--------|-----------|---------|----------|----------|---------|----------|--------|
| YEAR    | April                        | May      | June     | July     | August | September | October | November | December | January | February | March  |
| 2020-21 | 22,135                       | 22,274   | 22,373   | 22,493   | 22,532 | 22,591    | 22,705  | 29,224   | 30,989   | 33,006  | 35,344   | 38,069 |
| 2021-22 | 39,358                       | 39,855   | 40,762   | 41,760   | 43,138 | 44,267    | 45,281  | 46,163   | 47,073   | 47,802  | 48,382   | 49,123