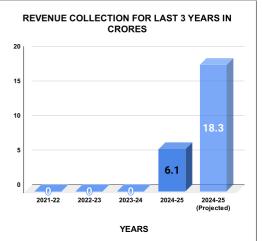

-------------------|--------|--------------------------------|-----------------|--|--|
| Rank | (    | Sub-Division | Opening<br>Balance | Demand | Collection<br>For the<br>Month | %<br>Collection |  |  |
| 1    |      | #N/A         |                    |        |                                |                 |  |  |
|      |      |              |                    |        |                                |                 |  |  |
|      |      |              |                    |        |                                |                 |  |  |
|      |      |              |                    |        |                                |                 |  |  |
|      |      |              |                    |        |                                |                 |  |  |











|         | CONNECTION OF LAST 40 MONTHS |          |          |          |        |           |         |          |          |         |          |        |
|---------|------------------------------|----------|----------|----------|--------|-----------|---------|----------|----------|---------|----------|--------|
| YEAR    | April                        | May      | June     | July     | August | September | October | November | December | January | February | March  |
| 2020-21 | 22,135                       | 22,274   | 22,373   | 22,493   | 22,532 | 22,591    | 22,705  | 29,224   | 30,989   | 33,006  | 35,344   | 38,069 |
| 2021-22 | 39,358                       | 39,855   | 40,762   | 41,760   | 43,138 | 44,267    | 45,281  | 46,163   | 47,073   | 47,802  | 48,382   | 49,123 |