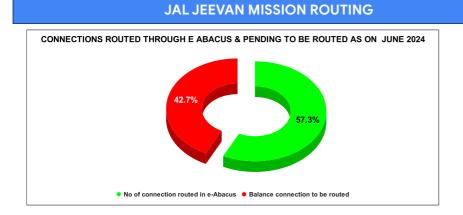

|          | Marks             | Total marks                | Rank                    |  |
|----------|-------------------|----------------------------|-------------------------|--|
|          | #N/A              | 10                         | #N/A                    |  |
|          | Total No of       | No of                      | Balance                 |  |
|          | JJM               | connection                 | connection to           |  |
| FEBRUARY | Connection        | routed in e-               | be routed               |  |
| FEDRUARI |                   |                            |                         |  |
|          |                   |                            |                         |  |
|          |                   |                            |                         |  |
|          | Total No of       | No of                      | Balance                 |  |
|          | JJM               | connection                 | connection to           |  |
| MARCH    | Connection        | routed in e-               | be routed               |  |
|          |                   |                            |                         |  |
|          |                   |                            |                         |  |
|          |                   |                            |                         |  |
|          | Total No of       | No of                      | Balance                 |  |
|          | JJM               | connection<br>routed in e- | connection to           |  |
| APRIL    | Connection        | A le e e e e               | be routed               |  |
|          | 9,367             | 112                        | 9,255                   |  |
|          | 0,001             |                            | 0,200                   |  |
|          | Total No of       | No of                      | Balance                 |  |
|          | JJM               | connection                 | connection to           |  |
| MAY      | Connection        | routed in e-               | be routed               |  |
| WAI      |                   |                            |                         |  |
|          | 9,885             | 408                        | 9,477                   |  |
|          |                   |                            |                         |  |
|          | Total No of       | No of                      | Balance                 |  |
|          | JJM               | connection<br>routed in e- | connection to           |  |
| JUNE     | Connection        | About                      | be routed               |  |
|          | 21,872            | 12,539                     | 9,333                   |  |
|          | 21,012            | 12,000                     | 5,555                   |  |
|          | <b></b>           | NIf                        |                         |  |
|          | Total No of       | No of connection           | Balance                 |  |
|          | JJM<br>Connection | routed in e-               | connection to be routed |  |
| JULY     | Connection        | Abasus                     | to be routed            |  |
|          | 22,296            | 12,315                     | 1,874                   |  |
|          | 22,200            | 12,515                     | 1,074                   |  |
|          |                   |                            |                         |  |