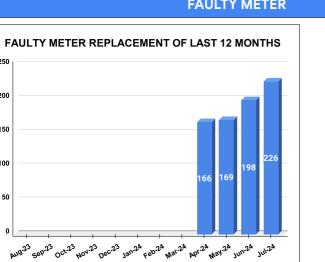

### METER READING POSTING % AGAINST NUMBER OF LIVE **CONNECTIONS OF JUNE**

**FAULTY METER** 

|        |     |                           | #N/A                            | 20 | #N/A                                    |
|--------|-----|---------------------------|---------------------------------|----|-----------------------------------------|
| MONT   | н 1 | Total No.of Faulty meters | Number of Faulty meter replaced |    | Number of<br>Faulty<br>meter<br>pending |
| FEBRUA | RY  |                           |                                 |    | 0                                       |
| MARCI  | 1   |                           |                                 |    | 0                                       |
| APRIL  |     | 1,820                     | 1                               | 66 | 1,654                                   |
| MAY    |     | 1,823                     | 1                               | 69 | 1,654                                   |
| JUNE   |     | 1,757                     | 1                               | 98 | 1,559                                   |
| JULY   |     | 1,706                     | 2                               | 26 | 1,480                                   |