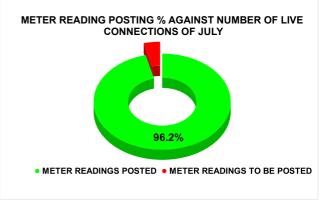

|                                             | AETED DE                                          | ADING POSTIN                                                                          |                                       | Mari                                           | ks        | Total marks                                       | Rank |
|---------------------------------------------|---------------------------------------------------|---------------------------------------------------------------------------------------|---------------------------------------|------------------------------------------------|-----------|---------------------------------------------------|------|
| 10                                          | IETEK KE                                          | ADING POSTIN                                                                          |                                       | #N/                                            | Ά         | 16                                                | #N/  |
| Total No. of Live<br>connection on February | Total No. of<br>readings<br>posted on<br>February | Total Readings of<br>February against 50%<br>Total Live Connections of<br>February 24 | Total No. of Live connection on March | Total No. of<br>readings<br>posted on<br>March | against 5 | lings of March<br>0% Total Live<br>ns of March 24 |      |
|                                             |                                                   | #DIV/0!                                                                               |                                       |                                                | #E        | DIV/0!                                            |      |
| Total No. of Live<br>connection on April    | Total No. of<br>readings<br>posted on<br>April    | Total Readings of April<br>against 50% Total Live<br>Connections of April 24          | Total No. of Live connection on May   | Total No. of readings posted on May            | against 5 | dings of May<br>0% Total Live<br>ons of May 24    |      |
| 117,063                                     | 60,734                                            | 103.76%                                                                               | 117,377                               | 53,771                                         | 91        | .62%                                              |      |
| Total No. of Live connection on June        | Total No. of readings posted on June              | Total Readings of June<br>against 50% Total Live<br>Connections of June 24            | Total No. of Live connection on July  | Total No. of<br>readings<br>posted on<br>July  | against 5 | dings of July<br>0% Total Live<br>ons of July 24  |      |
| 116,440                                     | 60,889                                            | 104.58%                                                                               | 117,690                               | 56,580                                         | 96        | 5.15%                                             |      |