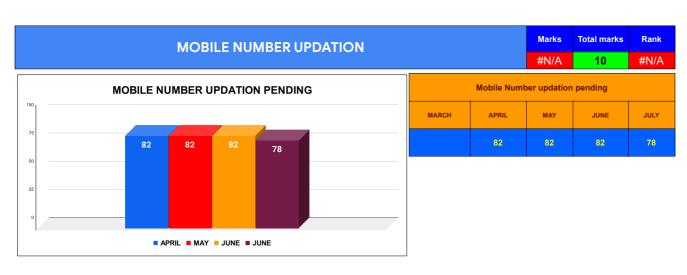

|          | Marks             | Total marks                | Rank                    |  |
|----------|-------------------|----------------------------|-------------------------|--|
|          | #N/A              | 10                         | #N/A                    |  |
|          | Total No of       | No of                      | Balance                 |  |
|          | JJM               | connection                 | connection to           |  |
| FEBRUARY | Connection        | routed in e-               | be routed               |  |
| FEDRUARI |                   |                            |                         |  |
|          |                   |                            |                         |  |
|          |                   |                            |                         |  |
|          | Total No of       | No of                      | Balance                 |  |
|          | JJM               | connection                 | connection to           |  |
| MARCH    | Connection        | routed in e-               | be routed               |  |
|          |                   |                            |                         |  |
|          |                   |                            |                         |  |
|          |                   |                            |                         |  |
|          | Total No of       | No of                      | Balance                 |  |
|          | JJM               | connection<br>routed in e- | connection to           |  |
| APRIL    | Connection        | A le e e e e               | be routed               |  |
|          | 9,367             | 112                        | 9,255                   |  |
|          | 0,001             |                            | 0,200                   |  |
|          | Total No of       | No of                      | Balance                 |  |
|          | JJM               | connection                 | connection to           |  |
| MAY      | Connection        | routed in e-               | be routed               |  |
| WAI      |                   |                            |                         |  |
|          | 9,885             | 408                        | 9,477                   |  |
|          |                   |                            |                         |  |
|          | Total No of       | No of                      | Balance                 |  |
|          | JJM               | connection<br>routed in e- | connection to           |  |
| JUNE     | Connection        | About                      | be routed               |  |
|          | 21,872            | 12,539                     | 9,333                   |  |
|          | 21,012            | 12,000                     | 5,555                   |  |
|          | <b></b>           | NIf                        |                         |  |
|          | Total No of       | No of connection           | Balance                 |  |
|          | JJM<br>Connection | routed in e-               | connection to be routed |  |
| JULY     | Connection        | Abasus                     | to be routed            |  |
|          | 22,296            | 12,315                     | 1,874                   |  |
|          | 22,200            | 12,515                     | 1,074                   |  |
|          |                   |                            |                         |  |