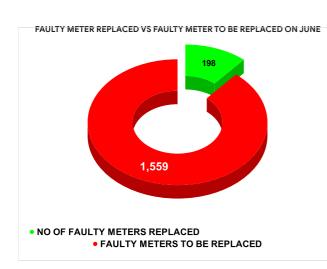

### METER READING POSTING % AGAINST NUMBER OF LIVE **CONNECTIONS OF JUNE**

**FAULTY METER** 

|        |     |                           | #N/A                            | 20 | #N/A                                    |
|--------|-----|---------------------------|---------------------------------|----|-----------------------------------------|
| MONT   | н 1 | Total No.of Faulty meters | Number of Faulty meter replaced |    | Number of<br>Faulty<br>meter<br>pending |
| FEBRUA | RY  |                           |                                 |    | 0                                       |
| MARCI  | 1   |                           |                                 |    | 0                                       |
| APRIL  |     | 1,820                     | 1                               | 66 | 1,654                                   |
| MAY    |     | 1,823                     | 1                               | 69 | 1,654                                   |
| JUNE   |     | 1,757                     | 1                               | 98 | 1,559                                   |
| JULY   |     | 1,706                     | 2                               | 26 | 1,480                                   |