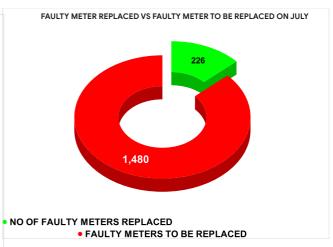

### METER READING POSTING % AGAINST NUMBER OF LIVE **CONNECTIONS OF JUNE**

**FAULTY METER** 

|        |     |                           | #N/A                            | 20 | #N/A                                    |
|--------|-----|---------------------------|---------------------------------|----|-----------------------------------------|
| MONT   | н 1 | Total No.of Faulty meters | Number of Faulty meter replaced |    | Number of<br>Faulty<br>meter<br>pending |
| FEBRUA | RY  |                           |                                 |    | 0                                       |
| MARCI  | 1   |                           |                                 |    | 0                                       |
| APRIL  |     | 1,820                     | 1                               | 66 | 1,654                                   |
| MAY    |     | 1,823                     | 1                               | 69 | 1,654                                   |
| JUNE   |     | 1,757                     | 1                               | 98 | 1,559                                   |
| JULY   |     | 1,706                     | 2                               | 26 | 1,480                                   |