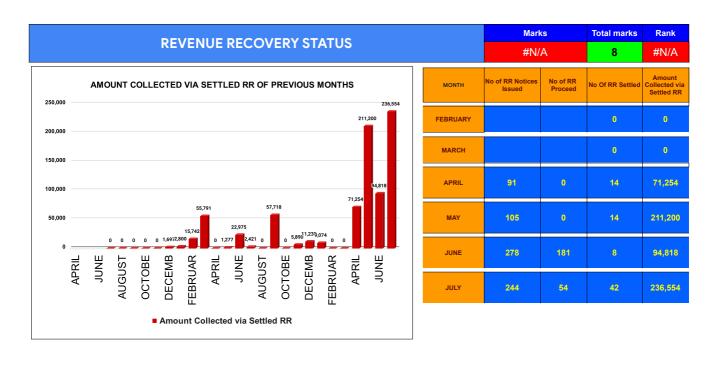

|-------|
| DISCONNECTI<br>ONS       | APRIL                | MAY | JUNE | JULY | AUGUST | SEPTEMBER | OCTOBER | NOVEMBER | DECEMBER    | JANUARY | FEBRUARY | MARCH |
| DUE TO NON<br>PAYMENT () |                      |     |      |      |        |           |         |          |             |         |          |       |
| DUE TO FAULTY<br>METER)  |                      |     |      |      |        |           |         |          |             |         |          |       |
| DUE TO NON<br>PAYMENT()  | 0                    | 0   | 287  | 314  |        |           |         |          |             |         |          |       |
| DUE TO FAULTY<br>METER() | 0                    | 0   | 15   | 23   |        |           |         |          |             |         |          |       |











|          | Marks             | Total marks                | Rank                    |  |
|----------|-------------------|----------------------------|-------------------------|--|
|          | #N/A              | 10                         | #N/A                    |  |
|          | Total No of       | No of                      | Balance                 |  |
|          | JJM               | connection                 | connection to           |  |
| FEBRUARY | Connection        | routed in e-               | be routed               |  |
| FEDRUARI |                   |                            |                         |  |
|          |                   |                            |                         |  |
|          |                   |                            |