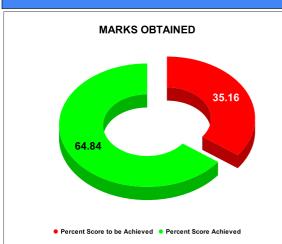

# BPL DATA BPL CONNECTIONS AS % OF TOTAL LIVE CONNECTIONS 13.0% 87.0%

• BPL CONNECTIONS • TOTAL LIVE CONNECTIONS

|                                | Marks | Total marks | Rank |
|--------------------------------|-------|-------------|------|
| COMPREHENSIVE INDEX            | #N/A  | 100         | #N/A |
| REVENUE COLLECTION ACHIEVEMENT | #N/A  | 25          | #N/A |
| METER READING POSTING          | #N/A  | 16          | #N/A |
| FAULTY METER REPLACEMENT       | #N/A  | 20          | #N/A |
| MOBILE NO UPDATION             | #N/A  | 10          | #N/A |
| REVENUE RECOVERY STATUS        | #N/A  | 8           | #N/A |
| JAL JEEVAN MISSION ROUTING     | #N/A  | 10          | #N/A |
| AMNESTY                        | #N/A  | 11          | #N/A |