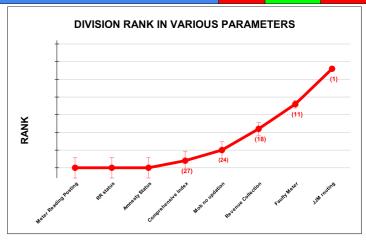

# BPL DATA BPL CONNECTIONS AS % OF TOTAL LIVE CONNECTIONS 13.0% 87.0%

• BPL CONNECTIONS • TOTAL LIVE CONNECTIONS

|                                | Marks | Total marks | Rank |
|--------------------------------|-------|-------------|------|
| COMPREHENSIVE INDEX            | #N/A  | 100         | #N/A |
| REVENUE COLLECTION ACHIEVEMENT | #N/A  | 25          | #N/A |
| METER READING POSTING          | #N/A  | 16          | #N/A |
| FAULTY METER REPLACEMENT       | #N/A  | 20          | #N/A |
| MOBILE NO UPDATION             | #N/A  | 10          | #N/A |
| REVENUE RECOVERY STATUS        | #N/A  | 8           | #N/A |
| JAL JEEVAN MISSION ROUTING     | #N/A  | 10          | #N/A |
| AMNESTY                        | #N/A  | 11          | #N/A |