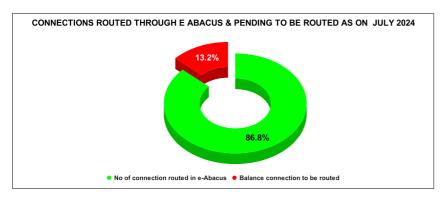

|          | Marks             | Total marks                | Rank                    |  |
|----------|-------------------|----------------------------|-------------------------|--|
|          | #N/A              | 10                         | #N/A                    |  |
|          | Total No of       | No of                      | Balance                 |  |
|          | JJM               | connection                 | connection to           |  |
| FEBRUARY | Connection        | routed in e-               | be routed               |  |
| FEDRUARI |                   |                            |                         |  |
|          |                   |                            |                         |  |
|          |                   |                            |                         |  |
|          | Total No of       | No of                      | Balance                 |  |
|          | JJM               | connection                 | connection to           |  |
| MARCH    | Connection        | routed in e-               | be routed               |  |
|          |                   |                            |                         |  |
|          |                   |                            |                         |  |
|          |                   |                            |                         |  |
|          | Total No of       | No of                      | Balance                 |  |
|          | JJM               | connection<br>routed in e- | connection to           |  |
| APRIL    | Connection        | A le e e e e               | be routed               |  |
|          | 9,367             | 112                        | 9,255                   |  |
|          | 0,001             |                            | 0,200                   |  |
|          | Total No of       | No of                      | Balance                 |  |
|          | JJM               | connection                 | connection to           |  |
| MAY      | Connection        | routed in e-               | be routed               |  |
| WAI      |                   |                            |                         |  |
|          | 9,885             | 408                        | 9,477                   |  |
|          |                   |                            |                         |  |
|          | Total No of       | No of                      | Balance                 |  |
|          | JJM               | connection<br>routed in e- | connection to           |  |
| JUNE     | Connection        | About                      | be routed               |  |
|          | 21,872            | 12,539                     | 9,333                   |  |
|          | 21,012            | 12,000                     | 5,555                   |  |
|          | <b></b>           | NIf                        |                         |  |
|          | Total No of       | No of connection           | Balance                 |  |
|          | JJM<br>Connection | routed in e-               | connection to be routed |  |
| JULY     | Connection        | Abasus                     | to be routed            |  |
|          | 22,296            | 12,315                     | 1,874                   |  |
|          | 22,200            | 12,515                     | 1,074                   |  |
|          |                   |                            |                         |  |