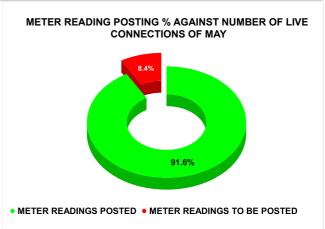

|                                             | AETED DE                                          | ADING POSTIN                                                                          |                                       | Mari                                           | ks        | Total marks                                       | Rank |
|---------------------------------------------|---------------------------------------------------|---------------------------------------------------------------------------------------|---------------------------------------|------------------------------------------------|-----------|---------------------------------------------------|------|
| 10                                          | IETEK KE                                          | ADING POSTIN                                                                          |                                       | #N/                                            | Ά         | 16                                                | #N/  |
| Total No. of Live<br>connection on February | Total No. of<br>readings<br>posted on<br>February | Total Readings of<br>February against 50%<br>Total Live Connections of<br>February 24 | Total No. of Live connection on March | Total No. of<br>readings<br>posted on<br>March | against 5 | lings of March<br>0% Total Live<br>ns of March 24 |      |
|                                             |                                                   | #DIV/0!                                                                               |                                       |                                                | #E        | DIV/0!                                            |      |
| Total No. of Live<br>connection on April    | Total No. of<br>readings<br>posted on<br>April    | Total Readings of April<br>against 50% Total Live<br>Connections of April 24          | Total No. of Live connection on May   | Total No. of readings posted on May            | against 5 | dings of May<br>0% Total Live<br>ons of May 24    |      |
| 117,063                                     | 60,734                                            | 103.76%                                                                               | 117,377                               | 53,771                                         | 91        | .62%                                              |      |
| Total No. of Live connection on June        | Total No. of readings posted on June              | Total Readings of June<br>against 50% Total Live<br>Connections of June 24            | Total No. of Live connection on July  | Total No. of<br>readings<br>posted on<br>July  | against 5 | dings of July<br>0% Total Live<br>ons of July 24  |      |
| 116,440                                     | 60,889                                            | 104.58%                                                                               | 117,690                               | 56,580                                         | 96        | 5.15%                                             |      |