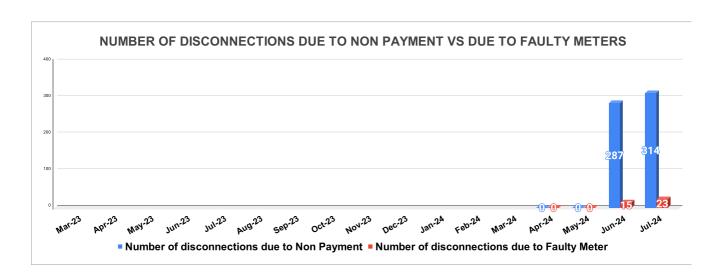

Marks Total marks Rank

|                          | DISCONNECTION STATUS |     |      |      |        |           |         | Marks    | Total marks | Rank    |          |       |
|--------------------------|----------------------|-----|------|------|--------|-----------|---------|----------|-------------|---------|----------|-------|
| DISCONNECTI<br>ONS       | APRIL                | MAY | JUNE | JULY | AUGUST | SEPTEMBER | OCTOBER | NOVEMBER | DECEMBER    | JANUARY | FEBRUARY | MARCH |
| DUE TO NON<br>PAYMENT () |                      |     |      |      |        |           |         |          |             |         |          |       |
| DUE TO FAULTY<br>METER)  |                      |     |      |      |        |           |         |          |             |         |          |       |
| DUE TO NON<br>PAYMENT()  | 0                    | 0   | 287  | 314  |        |           |         |          |             |         |          |       |
| DUE TO FAULTY<br>METER() | 0                    | 0   | 15   | 23   |        |           |         |          |             |         |          |       |