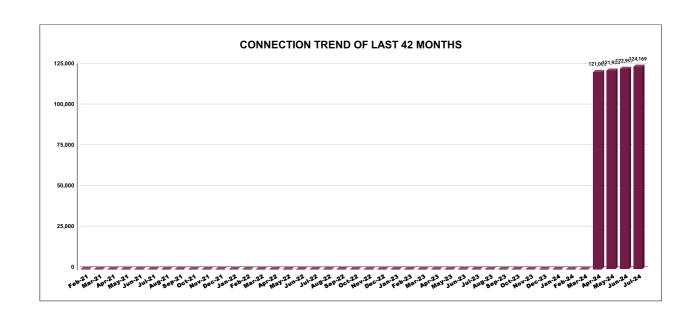

|         | CONNECTION OF LAST 40 MONTHS |          |          |          |        |           |         |          |          |         |          |        |
|---------|------------------------------|----------|----------|----------|--------|-----------|---------|----------|----------|---------|----------|--------|
| YEAR    | April                        | May      | June     | July     | August | September | October | November | December | January | February | March  |
| 2020-21 | 22,135                       | 22,274   | 22,373   | 22,493   | 22,532 | 22,591    | 22,705  | 29,224   | 30,989   | 33,006  | 35,344   | 38,069 |
| 2021-22 | 39,358                       | 39,855   | 40,762   | 41,760   | 43,138 | 44,267    | 45,281  | 46,163   | 47,073   | 47,802  | 48,382   | 49,123 |
| 2022-23 | 49,299                       | 49,951   | 51,130   | 51,985   | 52,931 | 53,519    | 54,302  | 54,882   | 49,774   | 51,782  | 52,720   | 53,858 |
| 2023-24 |                              |          |          |          |        |           |         |          |          |         |          |        |
| 2024-25 | 1,21,060                     | 1,21,934 | 1,22,997 | 1,24,169 |        |           |         |          |          |         |          |        |