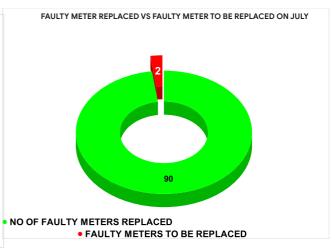

# **FAULTY METER**

|          |                           | 20.00                           | 20 | 5   |  |                        |  |                                         |
|----------|---------------------------|---------------------------------|----|-----|--|------------------------|--|-----------------------------------------|
| MONTH    | Total No.of Faulty meters | Number of Faulty meter replaced |    |     |  | Number of Faulty meter |  | Number of<br>Faulty<br>meter<br>pending |
| FEBRUARY | 106                       | 89                              |    | 89  |  | 89                     |  | 17                                      |
| MARCH    | 82                        | 1                               | 21 | -39 |  |                        |  |                                         |
| APRIL    | 108                       |                                 | 71 | 37  |  |                        |  |                                         |
| MAY      | 128                       |                                 | 53 | 75  |  |                        |  |                                         |
| JUNE     | 120                       | ı                               | 67 | 53  |  |                        |  |                                         |
| JULY     | 92                        |                                 | 90 | 2   |  |                        |  |                                         |