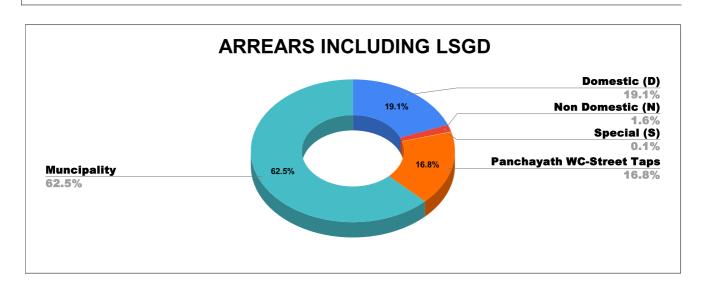

| DOMESTIC    | NON DOMESTIC | INDUSTRIAL | SPECIAL  | BULK<br>SUPPLY | Panchayath WC-Street<br>Taps | Muncipality<br>WC -Street Taps | Corporation WC -<br>Street Taps |  |
|-------------|--------------|------------|----------|----------------|------------------------------|--------------------------------|---------------------------------|--|
| 4,47,03,756 | 37,91,567    | 1,35,843   | 2,30,957 | 0              | 3,93,14,713                  | 14,65,55,161                   | 0                               |  |