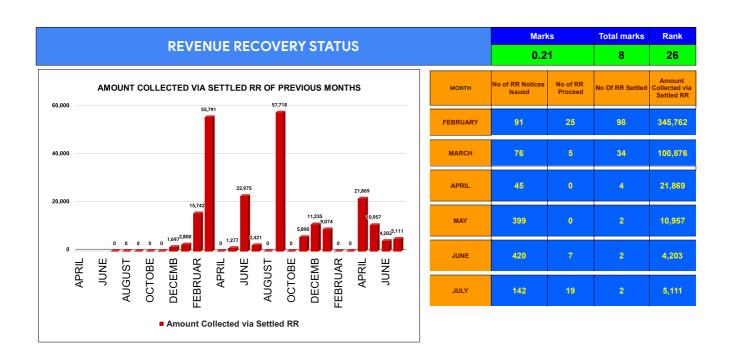

|                                | Marks | Total marks | Rank |
|--------------------------------|-------|-------------|------|
| COMPREHENSIVE INDEX            | 78.40 | 100         | 10   |
| REVENUE COLLECTION ACHIEVEMENT | 16.17 | 25          | 14   |
| METER READING POSTING          | 15.43 | 16          | 22   |
| FAULTY METER REPLACEMENT       | 20.00 | 20          | 5    |
| MOBILE NO UPDATION             | 10.00 | 10          | 12   |
| REVENUE RECOVERY STATUS        | 0.21  | 8           | 26   |
| JAL JEEVAN MISSION ROUTING     | 10.00 | 10          | 11   |
| AMNESTY                        | 6.59  | 11          | 19   |