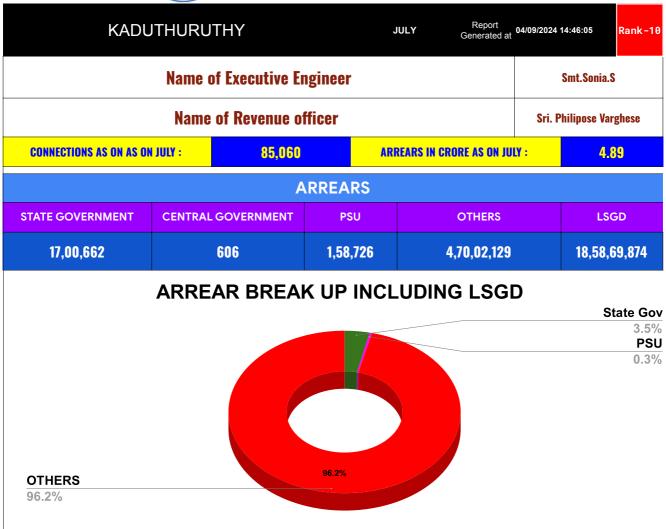

| DOMESTIC    | NON DOMESTIC | INDUSTRIAL | SPECIAL  | BULK<br>SUPPLY | Panchayath WC-Street<br>Taps | Muncipality<br>WC -Street Taps | Corporation WC -<br>Street Taps |  |
|-------------|--------------|------------|----------|----------------|------------------------------|--------------------------------|---------------------------------|--|
| 4,47,03,756 | 37,91,567    | 1,35,843   | 2,30,957 | 0              | 3,93,14,713                  | 14,65,55,161                   | 0                               |  |