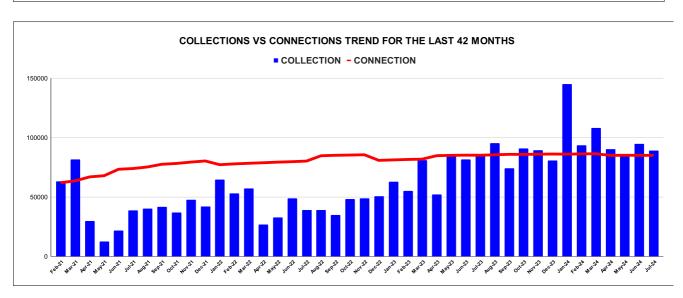

#### Marks Total marks Rank **REVENUE COLLECTION ACHIEVEMENT** 16.17 25.00 14 SECTION RANKING JUNE **JULY** Collection For the Month Collection For the Month Opening Balance Opening Balance % Collection SECTION NAME % Collection SECTION NAME Rank Demand Rank Demand Vaikom Section 1 22577885 8395008 1 Vaikom Section 25220388 7567794 5721863 18.47% 5779577 17.63% Kaduthuruthy Section Kaduthuruthy 2 18765160 4847197 3340224 14.15% 2 20255311 3752834 2741644 11.42% Section

|      |                         |                    |           |                                | SUB-D           | IVISION F | RANKING | G |
|------|-------------------------|--------------------|-----------|--------------------------------|-----------------|-----------|---------|---|
|      |                         | JU                 | NE        |                                |                 |           |         |   |
| Rank | Sub-<br>Division        | Opening<br>Balance | Demand    | Collection<br>For the<br>Month | %<br>Collection |           | Rank    |   |
| 1    | Vaikom Sub<br>Dn.       | 22,577,885         | 8,395,008 | 5,721,863                      | 18.47%          |           | 1       | , |
| 2    | Kaduthuruthy<br>Sub Dn. | 19,505,489         | 5,142,871 | 3,759,919                      | 15.25%          |           | 2       |   |
|      |                         |                    |           |                                |                 |           |         |   |
|      |                         |                    |           |                                |                 |           |         |   |
|      |                         |                    |           |                                |                 |           |         |   |

|      | JULY                    |                    |           |                                |                 |  |  |  |  |  |  |
|------|-------------------------|--------------------|-----------|--------------------------------|-----------------|--|--|--|--|--|--|
| Rank | Sub-Division            | Opening<br>Balance | Demand    | Collection<br>For the<br>Month | %<br>Collection |  |  |  |  |  |  |
| 1    | Vaikom Sub Dn.          | 25,220,388         | 7,567,794 | 5,779,577                      | 17.63%          |  |  |  |  |  |  |
| 2    | Kaduthuruthy<br>Sub Dn. | 20,871,106         | 4,147,735 | 3,120,648                      | 12.47%          |  |  |  |  |  |  |
|      |                         |                    |           |                                |                 |  |  |  |  |  |  |
|      |                         |                    |           |                                |                 |  |  |  |  |  |  |
|      |                         |                    |           |                                |                 |  |  |  |  |  |  |