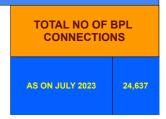

# **BPL DATA**

### BPL CONNECTIONS AS % OF TOTAL LIVE CONNECTIONS

BPL CONNECTIONS TOTAL LIVE CONNECTIONS

| COMPREHENSIVE INDEX | Marks | Total marks | Rank |
|---------------------|-------|-------------|------|
|                     | 78.40 | 100         | 10   |