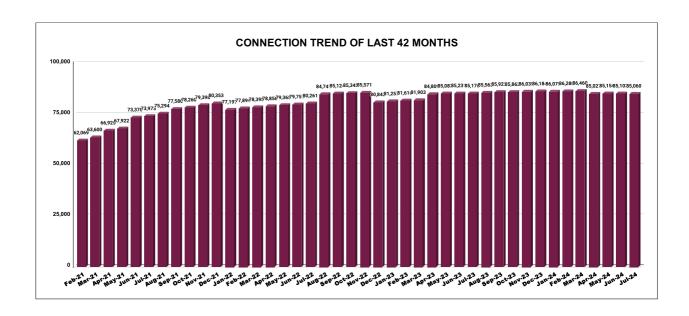

|         | CONNECTION OF LAST 52 MONTHS |        |        |        |        |           |         |          |          |         |          |        |
|---------|------------------------------|--------|--------|--------|--------|-----------|---------|----------|----------|---------|----------|--------|
| YEAR    | April                        | May    | June   | July   | August | September | October | November | December | January | February | March  |
| 2020-21 | 22,135                       | 22,274 | 22,373 | 22,493 | 22,532 | 22,591    | 22,705  | 29,224   | 30,989   | 33,006  | 35,344   | 38,069 |
| 2021-22 | 39,358                       | 39,855 | 40,762 | 41,760 | 43,138 | 44,267    | 45,281  | 46,163   | 47,073   | 47,802  | 48,382   | 49,123 |
| 2022-23 | 49,299                       | 49,951 | 51,130 | 51,985 | 52,931 | 53,519    | 54,302  | 54,882   | 49,774   | 51,782  | 52,720   | 53,858 |
| 2023-24 | 84,809                       | 85,083 | 85,231 | 85,176 | 85,563 | 85,922    | 85,862  | 86,035   | 86,184   | 86,075  | 86,280   | 86,460 |
| 2024-25 | 85,027                       | 85,156 | 85,103 | 85,060 |        |           |         |          |          |         |          |        |