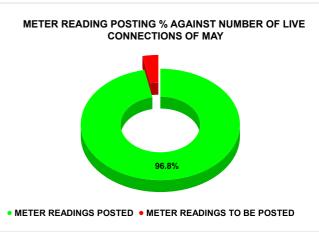

| Total No. of Live connection on March | Total No. of<br>readings<br>posted on<br>March | Total Readings of March<br>against 50% Total Live<br>Connections of March 24 |  |
|---------------------------------------|------------------------------------------------|------------------------------------------------------------------------------|--|
| 81,197                                | 39,537                                         | 97.39%                                                                       |  |
| Total No. of Live connection on May   | Total No. of<br>readings<br>posted on<br>May   | Total Readings of May<br>against 50% Total Live<br>Connections of May 24     |  |
| 82,475                                | 39,917                                         | 96.80%                                                                       |  |
| Total No. of Live connection on July  | Total No. of readings posted on July           | Total Readings of July<br>against 50% Total Live<br>Connections of July 24   |  |
| 82,492                                | 39,719                                         | 96.30%                                                                       |  |