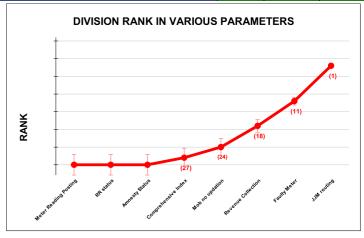

|                                | Marks | Total marks | Rank |
|--------------------------------|-------|-------------|------|
| COMPREHENSIVE INDEX            | 78.40 | 100         | 10   |
| REVENUE COLLECTION ACHIEVEMENT | 16.17 | 25          | 14   |
| METER READING POSTING          | 15.43 | 16          | 22   |
| FAULTY METER REPLACEMENT       | 20.00 | 20          | 5    |
| MOBILE NO UPDATION             | 10.00 | 10          | 12   |
| REVENUE RECOVERY STATUS        | 0.21  | 8           | 26   |
| JAL JEEVAN MISSION ROUTING     | 10.00 | 10          | 11   |
| AMNESTY                        | 6.59  | 11          | 19   |