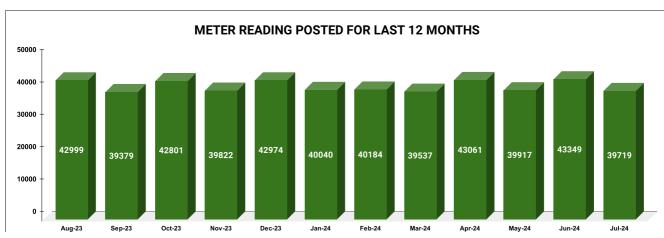

| METER READING POSTING | Marks | Total marks | Rank |
|-----------------------|-------|-------------|------|
| METER READING FOOTING | 15.43 | 16          | 22   |

| Total No. of Live connection on February | Total No. of readings posted on February       | Total Readings of<br>February against 50%<br>Total Live Connections of<br>February 24 |  |  |
|------------------------------------------|------------------------------------------------|---------------------------------------------------------------------------------------|--|--|
| 40,243                                   | 40,184                                         | 199.71%                                                                               |  |  |
| Total No. of Live<br>connection on April | Total No. of<br>readings<br>posted on<br>April | Total Readings of April<br>against 50% Total Live<br>Connections of April 24          |  |  |
| 82,400                                   | 43,061                                         | 104.52%                                                                               |  |  |
| Total No. of Live connection on June     | Total No. of<br>readings<br>posted on<br>June  | Total Readings of June<br>against 50% Total Live<br>Connections of June 24            |  |  |
| 82,533                                   | 43,349                                         | 105.05%                                                                               |  |  |

| Total No. of Live connection on March | Total No. of<br>readings<br>posted on<br>March | Total Readings of March<br>against 50% Total Live<br>Connections of March 24 |  |
|---------------------------------------|------------------------------------------------|------------------------------------------------------------------------------|--|
| 81,197                                | 39,537                                         | 97.39%                                                                       |  |
| Total No. of Live connection on May   | Total No. of<br>readings<br>posted on<br>May   | Total Readings of May<br>against 50% Total Live<br>Connections of May 24     |  |
| 82,475                                | 39,917                                         | 96.80%                                                                       |  |
| Total No. of Live connection on July  | Total No. of readings posted on July           | Total Readings of July<br>against 50% Total Live<br>Connections of July 24   |  |
| 82,492                                | 39,719                                         | 96.30%                                                                       |  |