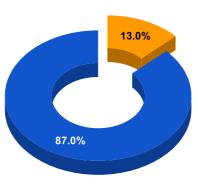

# **BPL DATA**

### BPL CONNECTIONS AS % OF TOTAL LIVE CONNECTIONS

BPL CONNECTIONS TOTAL LIVE CONNECTIONS

| COMPREHENSIVE INDEX | Marks | Total marks | Rank |
|---------------------|-------|-------------|------|
|                     | 78.40 | 100         | 10   |