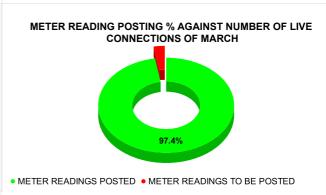

| Total No. of Live connection on March | Total No. of<br>readings<br>posted on<br>March | Total Readings of March<br>against 50% Total Live<br>Connections of March 24 |  |
|---------------------------------------|------------------------------------------------|------------------------------------------------------------------------------|--|
| 81,197                                | 39,537                                         | 97.39%                                                                       |  |
| Total No. of Live connection on May   | Total No. of<br>readings<br>posted on<br>May   | Total Readings of May<br>against 50% Total Live<br>Connections of May 24     |  |
| 82,475                                | 39,917                                         | 96.80%                                                                       |  |
| Total No. of Live connection on July  | Total No. of readings posted on July           | Total Readings of July<br>against 50% Total Live<br>Connections of July 24   |  |
| 82,492                                | 39,719                                         | 96.30%                                                                       |  |