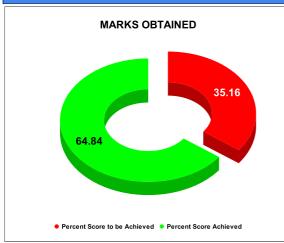

### BPL CONNECTIONS AS % OF TOTAL LIVE CONNECTIONS

BPL CONNECTIONS TOTAL LIVE CONNECTIONS

| COMPREHENSIVE INDEX | Marks | Total marks | Rank |
|---------------------|-------|-------------|------|
|                     | 78.40 | 100         | 10   |

|                                | Marks | Total marks | Rank |
|--------------------------------|-------|-------------|------|
| COMPREHENSIVE INDEX            | 78.40 | 100         | 10   |
| REVENUE COLLECTION ACHIEVEMENT | 16.17 | 25          | 14   |
| METER READING POSTING          | 15.43 | 16          | 22   |
| FAULTY METER REPLACEMENT       | 20.00 | 20          | 5    |
| MOBILE NO UPDATION             | 10.00 | 10          | 12   |
| REVENUE RECOVERY STATUS        | 0.21  | 8           | 26   |
| JAL JEEVAN MISSION ROUTING     | 10.00 | 10          | 11   |
| AMNESTY                        | 6.59  | 11          | 19   |