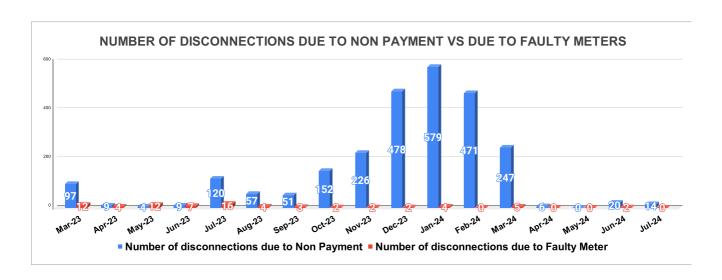

Marks Total marks Rank

|                          | DISCONNECTION STATUS |     |      |      |        |           |         |          |          |         | Total marks | Rank  |
|--------------------------|----------------------|-----|------|------|--------|-----------|---------|----------|----------|---------|-------------|-------|
| DISCONNECTI<br>ONS       | APRIL                | MAY | JUNE | JULY | AUGUST | SEPTEMBER | OCTOBER | NOVEMBER | DECEMBER | JANUARY | FEBRUARY    | MARCH |
| DUE TO NON PAYMENT ()    | 9                    | 4   | 9    | 120  | 57     | 51        | 152     | 226      | 478      | 579     | 471         | 247   |
| DUE TO FAULTY<br>METER)  | 4                    | 12  | 7    | 16   | 4      | 3         | 2       | 2        | 2        | 4       | 0           | 5     |
| DUE TO NON PAYMENT()     | 6                    | 0   | 20   | 14   |        |           |         |          |          |         |             |       |
| DUE TO FAULTY<br>METER() | 0                    | 0   | 2    | 0    |        |           |         |          |          |         |             |       |