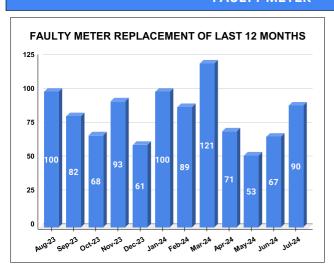

# **FAULTY METER**

|          |                           | 20.00                           | 20 | 5   |  |                        |  |                                         |
|----------|---------------------------|---------------------------------|----|-----|--|------------------------|--|-----------------------------------------|
| MONTH    | Total No.of Faulty meters | Number of Faulty meter replaced |    |     |  | Number of Faulty meter |  | Number of<br>Faulty<br>meter<br>pending |
| FEBRUARY | 106                       | 89                              |    | 89  |  | 89                     |  | 17                                      |
| MARCH    | 82                        | 1                               | 21 | -39 |  |                        |  |                                         |
| APRIL    | 108                       |                                 | 71 | 37  |  |                        |  |                                         |
| MAY      | 128                       |                                 | 53 | 75  |  |                        |  |                                         |
| JUNE     | 120                       | ı                               | 67 | 53  |  |                        |  |                                         |
| JULY     | 92                        |                                 | 90 | 2   |  |                        |  |                                         |