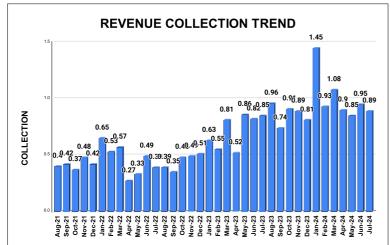

|                                | Marks | Total marks | Rank |
|--------------------------------|-------|-------------|------|
| COMPREHENSIVE INDEX            | 78.40 | 100         | 10   |
| REVENUE COLLECTION ACHIEVEMENT | 16.17 | 25          | 14   |
| METER READING POSTING          | 15.43 | 16          | 22   |
| FAULTY METER REPLACEMENT       | 20.00 | 20          | 5    |
| MOBILE NO UPDATION             | 10.00 | 10          | 12   |
| REVENUE RECOVERY STATUS        | 0.21  | 8           | 26   |
| JAL JEEVAN MISSION ROUTING     | 10.00 | 10          | 11   |
| AMNESTY                        | 6.59  | 11          | 19   |

#### Marks Total marks Rank **REVENUE COLLECTION ACHIEVEMENT** 16.17 25.00 14 SECTION RANKING JUNE **JULY** Collection For the Month Collection For the Month Opening Balance Opening Balance % Collection SECTION NAME % Collection SECTION NAME Rank Demand Rank Demand Vaikom Section 1 22577885 8395008 1 Vaikom Section 25220388 7567794 5721863 18.47% 5779577 17.63% Kaduthuruthy Section Kaduthuruthy 2 18765160 4847197 3340224 14.15% 2 20255311 3752834 2741644 11.42% Section