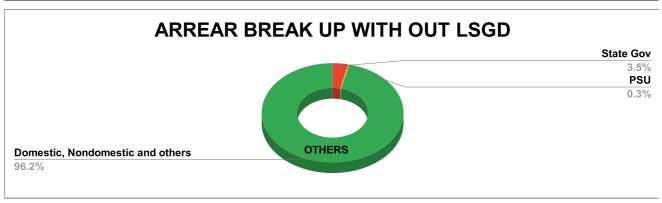

| DOMESTIC    | NON DOMESTIC | INDUSTRIAL | SPECIAL  | BULK<br>SUPPLY | Panchayath WC-Street<br>Taps | Muncipality<br>WC -Street Taps | Corporation WC -<br>Street Taps |  |
|-------------|--------------|------------|----------|----------------|------------------------------|--------------------------------|---------------------------------|--|
| 4,47,03,756 | 37,91,567    | 1,35,843   | 2,30,957 | 0              | 3,93,14,713                  | 14,65,55,161                   | 0                               |  |