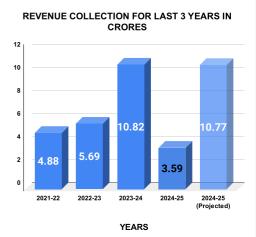

|                                | Marks | Total marks | Rank |
|--------------------------------|-------|-------------|------|
| COMPREHENSIVE INDEX            | 78.40 | 100         | 10   |
| REVENUE COLLECTION ACHIEVEMENT | 16.17 | 25          | 14   |
| METER READING POSTING          | 15.43 | 16          | 22   |
| FAULTY METER REPLACEMENT       | 20.00 | 20          | 5    |
| MOBILE NO UPDATION             | 10.00 | 10          | 12   |
| REVENUE RECOVERY STATUS        | 0.21  | 8           | 26   |
| JAL JEEVAN MISSION ROUTING     | 10.00 | 10          | 11   |
| AMNESTY                        | 6.59  | 11          | 19   |

#### Marks Total marks Rank **REVENUE COLLECTION ACHIEVEMENT** 16.17 25.00 14 SECTION RANKING JUNE **JULY** Collection For the Month Collection For the Month Opening Balance Opening Balance % Collection SECTION NAME % Collection SECTION NAME Rank Demand Rank Demand Vaikom Section 1 22577885 8395008 1 Vaikom Section 25220388 7567794 5721863 18.47% 5779577 17.63% Kaduthuruthy Section Kaduthuruthy 2 18765160 4847197 3340224 14.15% 2 20255311 3752834 2741644 11.42% Section