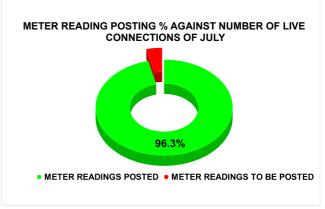

| Total No. of Live connection on March | Total No. of<br>readings<br>posted on<br>March | Total Readings of March<br>against 50% Total Live<br>Connections of March 24 |  |
|---------------------------------------|------------------------------------------------|------------------------------------------------------------------------------|--|
| 81,197                                | 39,537                                         | 97.39%                                                                       |  |
| Total No. of Live connection on May   | Total No. of<br>readings<br>posted on<br>May   | Total Readings of May<br>against 50% Total Live<br>Connections of May 24     |  |
| 82,475                                | 39,917                                         | 96.80%                                                                       |  |
| Total No. of Live connection on July  | Total No. of readings posted on July           | Total Readings of July<br>against 50% Total Live<br>Connections of July 24   |  |
| 82,492                                | 39,719                                         | 96.30%                                                                       |  |