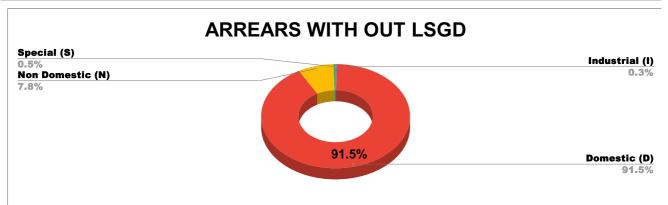

| DOMESTIC    | NON DOMESTIC | INDUSTRIAL | SPECIAL  | BULK<br>SUPPLY | Panchayath WC-Street<br>Taps | Muncipality<br>WC -Street Taps | Corporation WC -<br>Street Taps |  |
|-------------|--------------|------------|----------|----------------|------------------------------|--------------------------------|---------------------------------|--|
| 4,47,03,756 | 37,91,567    | 1,35,843   | 2,30,957 | 0              | 3,93,14,713                  | 14,65,55,161                   | 0                               |  |