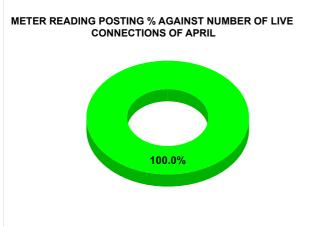

| METER READING POSTING | Marks | Total marks | Rank |
|-----------------------|-------|-------------|------|
| METER READING FOOTING | 15.43 | 16          | 22   |

| Total No. of Live connection on February | Total No. of readings posted on February       | Total Readings of<br>February against 50%<br>Total Live Connections of<br>February 24 |  |  |
|------------------------------------------|------------------------------------------------|---------------------------------------------------------------------------------------|--|--|
| 40,243                                   | 40,184                                         | 199.71%                                                                               |  |  |
| Total No. of Live<br>connection on April | Total No. of<br>readings<br>posted on<br>April | Total Readings of April<br>against 50% Total Live<br>Connections of April 24          |  |  |
| 82,400                                   | 43,061                                         | 104.52%                                                                               |  |  |
| Total No. of Live connection on June     | Total No. of<br>readings<br>posted on<br>June  | Total Readings of June<br>against 50% Total Live<br>Connections of June 24            |  |  |
| 82,533                                   | 43,349                                         | 105.05%                                                                               |  |  |