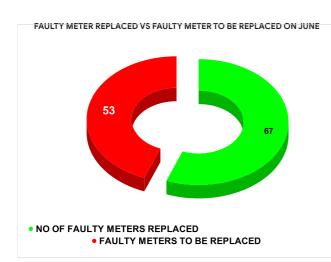

# **FAULTY METER**

|          |                           | 20.00                           | 20 | 5   |  |                        |  |                                         |
|----------|---------------------------|---------------------------------|----|-----|--|------------------------|--|-----------------------------------------|
| MONTH    | Total No.of Faulty meters | Number of Faulty meter replaced |    |     |  | Number of Faulty meter |  | Number of<br>Faulty<br>meter<br>pending |
| FEBRUARY | 106                       | 89                              |    | 89  |  | 89                     |  | 17                                      |
| MARCH    | 82                        | 1                               | 21 | -39 |  |                        |  |                                         |
| APRIL    | 108                       |                                 | 71 | 37  |  |                        |  |                                         |
| MAY      | 128                       |                                 | 53 | 75  |  |                        |  |                                         |
| JUNE     | 120                       | ı                               | 67 | 53  |  |                        |  |                                         |
| JULY     | 92                        |                                 | 90 | 2   |  |                        |  |                                         |