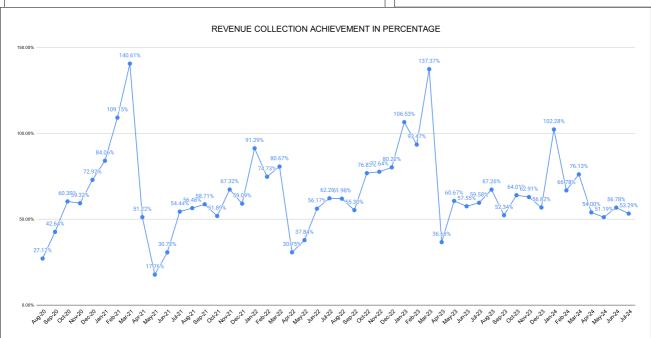

|                                | Marks | Total marks | Rank |
|--------------------------------|-------|-------------|------|
| COMPREHENSIVE INDEX            | 78.40 | 100         | 10   |
| REVENUE COLLECTION ACHIEVEMENT | 16.17 | 25          | 14   |
| METER READING POSTING          | 15.43 | 16          | 22   |
| FAULTY METER REPLACEMENT       | 20.00 | 20          | 5    |
| MOBILE NO UPDATION             | 10.00 | 10          | 12   |
| REVENUE RECOVERY STATUS        | 0.21  | 8           | 26   |
| JAL JEEVAN MISSION ROUTING     | 10.00 | 10          | 11   |
| AMNESTY                        | 6.59  | 11          | 19   |

#### Marks Total marks Rank **REVENUE COLLECTION ACHIEVEMENT** 16.17 25.00 14 SECTION RANKING JUNE **JULY** Collection For the Month Collection For the Month Opening Balance Opening Balance % Collection SECTION NAME % Collection SECTION NAME Rank Demand Rank Demand Vaikom Section 1 22577885 8395008 1 Vaikom Section 25220388 7567794 5721863 18.47% 5779577 17.63% Kaduthuruthy Section Kaduthuruthy 2 18765160 4847197 3340224 14.15% 2 20255311 3752834 2741644 11.42% Section