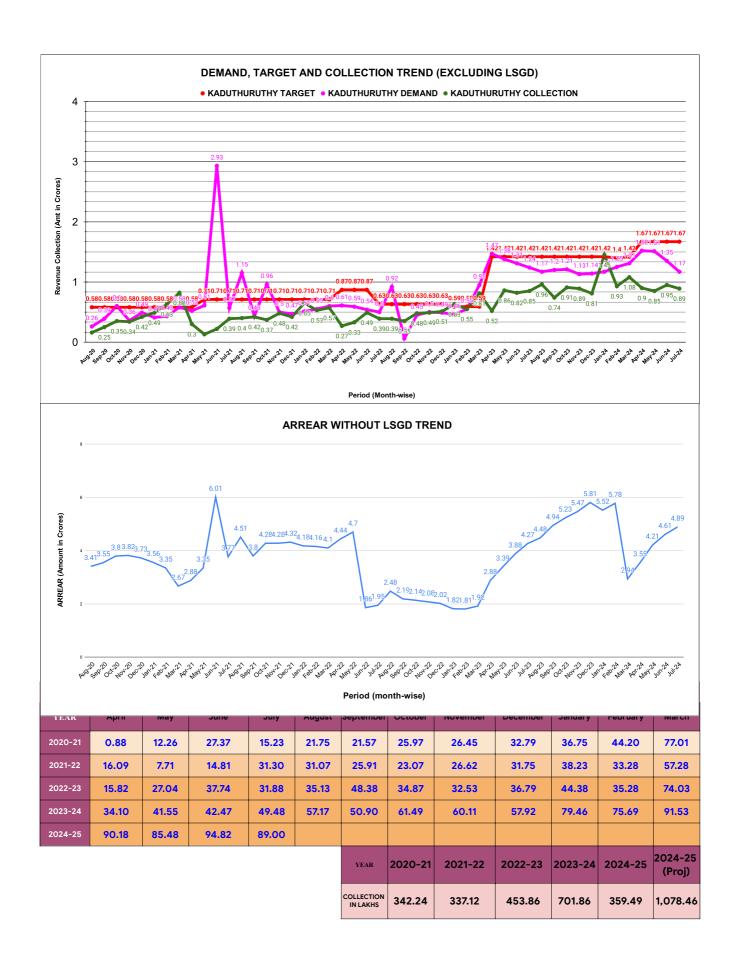

#### Marks Total marks Rank **REVENUE COLLECTION ACHIEVEMENT** 16.17 25.00 14 SECTION RANKING JUNE **JULY** Collection For the Month Collection For the Month Opening Balance Opening Balance % Collection SECTION NAME % Collection SECTION NAME Rank Demand Rank Demand Vaikom Section 1 22577885 8395008 1 Vaikom Section 25220388 7567794 5721863 18.47% 5779577 17.63% Kaduthuruthy Section Kaduthuruthy 2 18765160 4847197 3340224 14.15% 2 20255311 3752834 2741644 11.42% Section