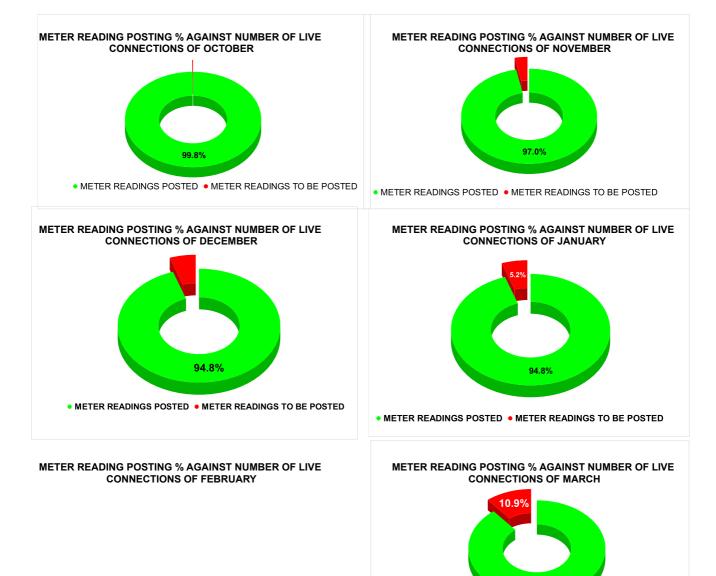

| N                                           | IETER RE                                          | ADING POSTIN                                                                          |                                             | Mar                                               | ks                       | Total marks                                               | Rank |
|---------------------------------------------|---------------------------------------------------|---------------------------------------------------------------------------------------|---------------------------------------------|---------------------------------------------------|--------------------------|-----------------------------------------------------------|------|
|                                             |                                                   |                                                                                       |                                             | 14.                                               | 57                       | 16                                                        | 28   |
| Total No. of Live<br>connection on October  | Total No. of<br>readings<br>posted on<br>October  | Total Readings of<br>October against 50%<br>Total Live Connections of<br>October 23   | Total No. of Live connection<br>on November | Total No. of<br>readings<br>posted on<br>November | November<br>Total Live C | eadings of<br>r against 50%<br>Connections of<br>ember 23 |      |
| 85,842                                      | 42,835                                            | 99.80%                                                                                | 82,922                                      | 40,205                                            | 96                       | .97%                                                      |      |
| Total No. of Live<br>onnection on December  | Total No. of<br>readings<br>posted on<br>December | Total Readings of<br>December against 50%<br>Total Live Connections of<br>December 23 | Total No. of Live connection<br>on January  | Total No. of<br>readings<br>posted on<br>January  | against 50               | ngs of January<br>0% Total Live<br>Is of January 24       |      |
| 84,393                                      | 40,009                                            | 94.82%                                                                                | 84,957                                      | 40,267                                            | 94                       | .79%                                                      |      |
| Total No. of Live<br>connection on February | Total No. of<br>readings<br>posted on<br>February | Total Readings of<br>February against 50%<br>Total Live Connections of<br>February 24 | Total No. of Live connection<br>on March    | Total No. of<br>readings<br>posted on<br>March    | against 50               | lings of March<br>0% Total Live<br>ns of March 24         |      |
| 86,388                                      | 40,855                                            | 94.58%                                                                                | 86,818                                      | 38,678                                            | 89                       | .10%                                                      |      |