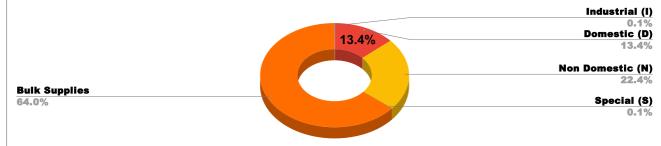

# കേരള ജല **അ**തോറിറ്റി

| PATH                                                | ANAMTH                              | IITTA           |        | М    | ARCH Report<br>Generated a | 03/05/2024 | 14:23:12                       | Rank-20                                                 |  |  |
|-----------------------------------------------------|-------------------------------------|-----------------|--------|------|----------------------------|------------|--------------------------------|---------------------------------------------------------|--|--|
|                                                     | Name o                              | of Executive Er | ıginee |      |                            | Si         | ri. Mohd. Ras                  | shid                                                    |  |  |
|                                                     | Name                                | of Revenue of   | fficer |      |                            | Sri.l      | Padma Kuma                     | ar K P                                                  |  |  |
| CONNECTIONS AS ON AS ON                             | MARCH :                             | 91,724          |        | ARRI | EARS IN CRORE AS ON M/     | RCH :      | 8.                             | 07                                                      |  |  |
|                                                     | ARREARS                             |                 |        |      |                            |            |                                |                                                         |  |  |
| STATE GOVERNMENT                                    | CENTRAL                             | GOVERNMENT      | P      | SU   | OTHERS                     |            | LS                             | GD                                                      |  |  |
| 4,49,43,615                                         | 4,49,43,615 1,480 1,43,809 5,89,07, |                 |        |      |                            |            |                                | 54,958                                                  |  |  |
|                                                     | ARREAR BREAK UP INCLUDING LSGD      |                 |        |      |                            |            |                                |                                                         |  |  |
| OTHERS<br>56.6%                                     |                                     | 56.6%           |        |      | 43.2%                      |            |                                | ntral Gov<br>0.0%<br>tate Gov<br>43.2%<br>PSU<br>0.1%   |  |  |
|                                                     | Α                                   | RREARS I        | NCL    | JDIN | G LSGD                     |            |                                |                                                         |  |  |
| Muncipality<br>7.9%<br>Panchayath WC-Stree<br>20.5% | et Taps                             | 20.5%           | 45.8%  |      | 5.0%                       | Non        | Domestic<br>Domestic<br>Specia | 0.1%<br>c (D)<br>9.6%<br>c (N)<br>6.0%<br>d (S)<br>0.1% |  |  |