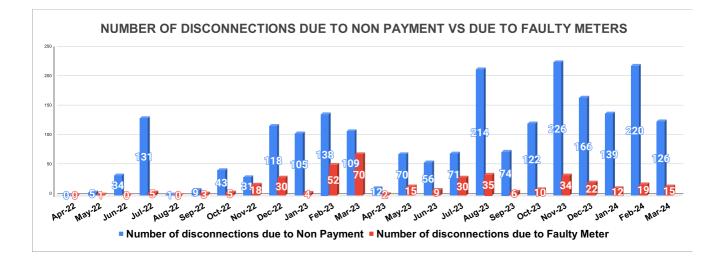

### **FAULTY METER**

FAULTY METER REPLACED VS FAULTY METER TO BE REPLACED ON FEBRUARY

|                           |       |     | DISCO | ONNEC |        | TATUS     |         |          |          | Marks   | Total marks | Rank  |
|---------------------------|-------|-----|-------|-------|--------|-----------|---------|----------|----------|---------|-------------|-------|
| DISCONNECTI<br>ONS        | APRIL | MAY | JUNE  | JULY  | AUGUST | SEPTEMBER | OCTOBER | NOVEMBER | DECEMBER | JANUARY | FEBRUARY    | MARCH |
| DUE TO NON<br>PAYMENT ( ) | 0     | 5   | 34    | 131   | 1      | 9         | 43      | 31       | 118      | 105     | 138         | 109   |
| DUE TO FAULTY<br>METER )  | 0     | 1   | 0     | 5     | 0      | 3         | 5       | 18       | 30       | 4       | 52          | 70    |
| DUE TO NON<br>PAYMENT()   | 12    | 70  | 56    | 71    | 214    | 74        | 122     | 226      | 166      | 139     | 220         | 126   |
| DUE TO FAULTY<br>METER()  | 2     | 15  | 9     | 30.00 | 35     | 6         | 10      | 34       | 22       | 12      | 19          | 15    |