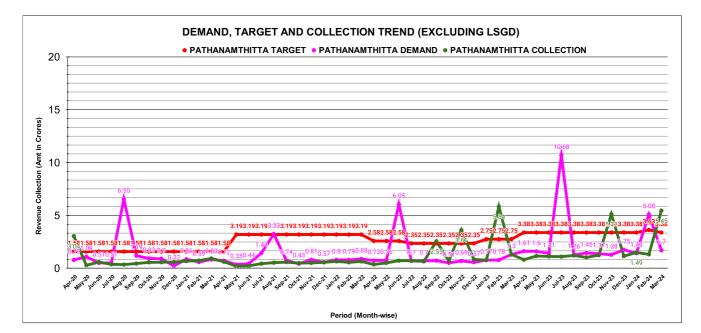

Dn. | 73,791,263         | 5,592,344 | 8,535,320                      | 10.75%          |
|       |                      |                    |        |                                |                 |  |      |                           |                    |           |                                |                 |
|       |                      |                    |        |                                |                 |  |      |                           |                    |           |                                |                 |
|       |                      |                    |        |                                |                 |  |      |                           |                    |           |                                |                 |





|         | COLLECTION IN LAKHS |     |      |      |        |           |         |                        |          |         |          |         |
|---------|---------------------|-----|------|------|--------|-----------|---------|------------------------|----------|---------|----------|---------|
| YEAR    | April               | Мау | June | July | August | September | October | November               | December | January | February | March   |
| 2020-21 | 304                 | 28  | 59   | 37   | 35     | 45        | 56      | 57                     | 59       | 68      | 72       | 93      |
| 2021-22 | 62                  | 20  | 23   | 44   | 53     | 58        | 49      | 51                     | 56       | 65      | 56       | 65      |
| 2022-23 | 36                  | 51