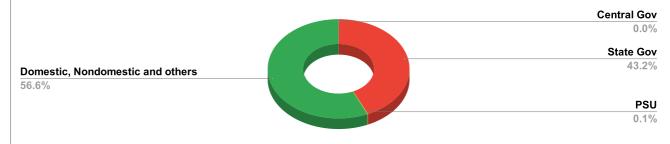

# കേരള ജല **അ**തോറിറ്റി

| PATH                                                | ANAMTH                              | IITTA           |        | М    | ARCH Report<br>Generated a | 03/05/2024 | 14:23:12                       | Rank-20                                                 |  |  |
|-----------------------------------------------------|-------------------------------------|-----------------|--------|------|----------------------------|------------|--------------------------------|---------------------------------------------------------|--|--|
|                                                     | Name o                              | of Executive Er | ıginee |      |                            | Si         | ri. Mohd. Ras                  | shid                                                    |  |  |
|                                                     | Name                                | of Revenue of   | fficer |      |                            | Sri.l      | Padma Kuma                     | ar K P                                                  |  |  |
| CONNECTIONS AS ON AS ON                             | MARCH :                             | 91,724          |        | ARRI | EARS IN CRORE AS ON M/     | RCH :      | 8.                             | 07                                                      |  |  |
|                                                     | ARREARS                             |                 |        |      |                            |            |                                |                                                         |  |  |
| STATE GOVERNMENT                                    | CENTRAL                             | GOVERNMENT      | P      | SU   | OTHERS                     |            | LS                             | GD                                                      |  |  |
| 4,49,43,615                                         | 4,49,43,615 1,480 1,43,809 5,89,07, |                 |        |      |                            |            |                                | 54,958                                                  |  |  |
|                                                     | ARREAR BREAK UP INCLUDING LSGD      |                 |        |      |                            |            |                                |                                                         |  |  |
| OTHERS<br>56.6%                                     |                                     | 56.6%           |        |      | 43.2%                      |            |                                | ntral Gov<br>0.0%<br>tate Gov<br>43.2%<br>PSU<br>0.1%   |  |  |
|                                                     | Α                                   | RREARS I        | NCL    | JDIN | G LSGD                     |            |                                |                                                         |  |  |
| Muncipality<br>7.9%<br>Panchayath WC-Stree<br>20.5% | et Taps                             | 20.5%           | 45.8%  |      | 5.0%                       | Non        | Domestic<br>Domestic<br>Specia | 0.1%<br>c (D)<br>9.6%<br>c (N)<br>6.0%<br>d (S)<br>0.1% |  |  |