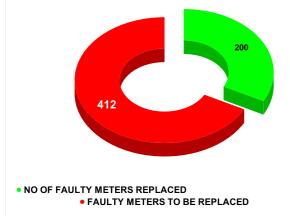

### **FAULTY METER**

FAULTY METER REPLACED VS FAULTY METER TO BE REPLACED ON FEBRUARY

|                           |       |     | DISCO | ONNEC |        | TATUS     |         |          |          | Marks   | Total marks | Rank  |
|---------------------------|-------|-----|-------|-------|--------|-----------|---------|----------|----------|---------|-------------|-------|
| DISCONNECTI<br>ONS        | APRIL | MAY | JUNE  | JULY  | AUGUST | SEPTEMBER | OCTOBER | NOVEMBER | DECEMBER | JANUARY | FEBRUARY    | MARCH |
| DUE TO NON<br>PAYMENT ( ) | 0     | 5   | 34    | 131   | 1      | 9         | 43      | 31       | 118      | 105     | 138         | 109   |
| DUE TO FAULTY<br>METER )  | 0     | 1   | 0     | 5     | 0      | 3         | 5       | 18       | 30       | 4       | 52          | 70    |
| DUE TO NON<br>PAYMENT()   | 12    | 70  | 56    | 71    | 214    | 74        | 122     | 226      | 166      | 139     | 220         | 126   |
| DUE TO FAULTY<br>METER()  | 2     | 15  | 9     | 30.00 | 35     | 6         | 10      | 34       | 22       | 12      | 19          | 15    |