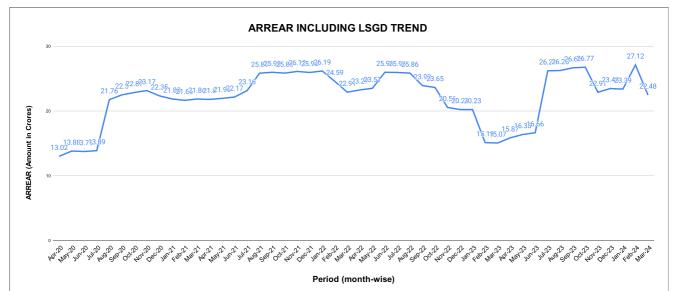

n. | 73,791,263         | 5,592,344 | 8,535,320                      | 10.75%          |
|       |                      |                    |        |                                |                 |  |      |                           |                    |           |                                |                 |
|       |                      |                    |        |                                |                 |  |      |                           |                    |           |                                |                 |
|       |                      |                    |        |                                |                 |  |      |                           |                    |           |                                |                 |





|         | COLLECTION IN LAKHS |     |      |      |        |           |         |                        |          |         |          |         |
|---------|---------------------|-----|------|------|--------|-----------|---------|------------------------|----------|---------|----------|---------|
| YEAR    | April               | Мау | June | July | August | September | October | November               | December | January | February | March   |
| 2020-21 | 304                 | 28  | 59   | 37   | 35     | 45        | 56      | 57                     | 59       | 68      | 72       | 93      |
| 2021-22 | 62                  | 20  | 23   | 44   | 53     | 58        | 49      | 51                     | 56       | 65      | 56       | 65      |
| 2022-23 | 36                  | 51