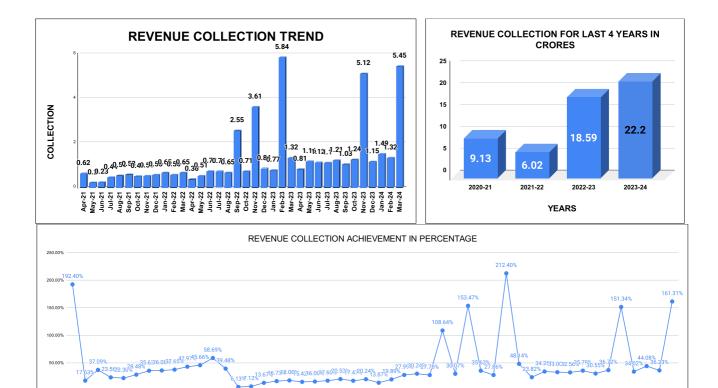

|         | COLLECTION IN LAKHS |     |      |      |        |           |         |                        |          |         |          |         |
|---------|---------------------|-----|------|------|--------|-----------|---------|------------------------|----------|---------|----------|---------|
| YEAR    | April               | Мау | June | July | August | September | October | November               | December | January | February | March   |
| 2020-21 | 304                 | 28  | 59   | 37   | 35     | 45        | 56      | 57                     | 59       | 68      | 72       | 93      |
| 2021-22 | 62                  | 20  | 23   | 44   | 53     | 58        | 49      | 51                     | 56       | 65      | 56       | 65      |
| 2022-23 | 36                  | 51  | 72   | 71   | 65     | 255       | 71      | 361                    | 84       | 77      | 584      | 132     |
| 2023-24 | 81                  | 116 | 112  | 110  | 121    | 103       | 124     | 512                    | 115      | 149     | 132      | 545     |
|         |                     |     |      |      |        |           |         | YEAR                   | 2020-21  | 2021-22 | 2022-23  | 2023-24 |
|         |                     |     |      |      |        |           |         | COLLECTION IN<br>LAKHS | 913      | 601     | 1,859    | 2,218   |