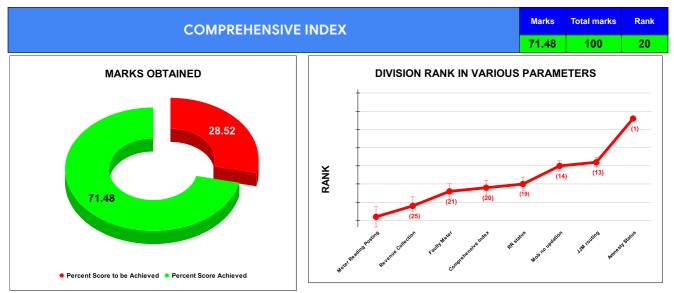

|                                | Marks | Total marks | Rank |
|--------------------------------|-------|-------------|------|
| COMPREHENSIVE INDEX            | 71.48 | 100         | 20   |
| REVENUE COLLECTION ACHIEVEMENT | 12.77 | 25          | 25   |
| METER READING POSTING          | 14.57 | 16          | 28   |
| FAULTY METER REPLACEMENT       | 12.94 | 20          | 21   |
| MOBILE NO UPDATION             | 10.00 | 10          | 14   |
| REVENUE RECOVERY STATUS        | 0.74  | 8           | 19   |
| JAL JEEVAN MISSION ROUTING     | 10.00 | 10          | 13   |
| AMNESTY                        | 10.46 | 11          | 1    |