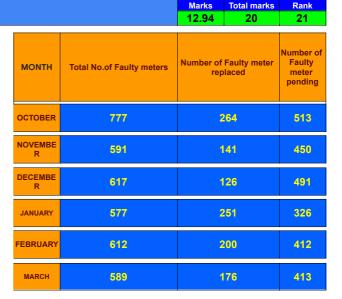

|                                | Marks | Total marks | Rank |
|--------------------------------|-------|-------------|------|
| COMPREHENSIVE INDEX            | 71.48 | 100         | 20   |
| REVENUE COLLECTION ACHIEVEMENT | 12.77 | 25          | 25   |
| METER READING POSTING          | 14.57 | 16          | 28   |
| FAULTY METER REPLACEMENT       | 12.94 | 20          | 21   |
| MOBILE NO UPDATION             | 10.00 | 10          | 14   |
| REVENUE RECOVERY STATUS        | 0.74  | 8           | 19   |
| JAL JEEVAN MISSION ROUTING     | 10.00 | 10          | 13   |
| AMNESTY                        | 10.46 | 11          | 1    |