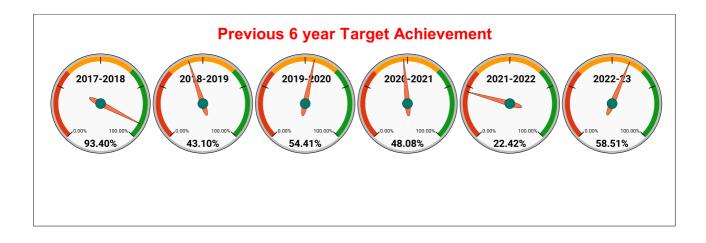

|                                | Marks | Total marks | Rank |
|--------------------------------|-------|-------------|------|
| COMPREHENSIVE INDEX            | 71.48 | 100         | 20   |
| REVENUE COLLECTION ACHIEVEMENT | 12.77 | 25          | 25   |
| METER READING POSTING          | 14.57 | 16          | 28   |
| FAULTY METER REPLACEMENT       | 12.94 | 20          | 21   |
| MOBILE NO UPDATION             | 10.00 | 10          | 14   |
| REVENUE RECOVERY STATUS        | 0.74  | 8           | 19   |
| JAL JEEVAN MISSION ROUTING     | 10.00 | 10          | 13   |
| AMNESTY                        | 10.46 | 11          | 1    |