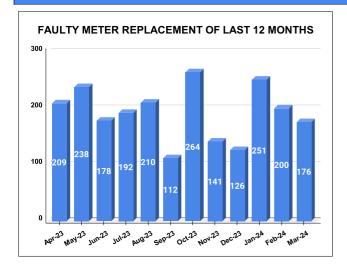

### **FAULTY METER**

FAULTY METER REPLACED VS FAULTY METER TO BE REPLACED ON FEBRUARY

|                           |       |     | DISCO | ONNEC |        | TATUS     |         |          |          | Marks   | Total marks | Rank  |
|---------------------------|-------|-----|-------|-------|--------|-----------|---------|----------|----------|---------|-------------|-------|
| DISCONNECTI<br>ONS        | APRIL | MAY | JUNE  | JULY  | AUGUST | SEPTEMBER | OCTOBER | NOVEMBER | DECEMBER | JANUARY | FEBRUARY    | MARCH |
| DUE TO NON<br>PAYMENT ( ) | 0     | 5   | 34    | 131   | 1      | 9         | 43      | 31       | 118      | 105     | 138         | 109   |
| DUE TO FAULTY<br>METER )  | 0     | 1   | 0     | 5     | 0      | 3         | 5       | 18       | 30       | 4       | 52          | 70    |
| DUE TO NON<br>PAYMENT()   | 12    | 70  | 56    | 71    | 214    | 74        | 122     | 226      | 166      | 139     | 220         | 126   |
| DUE TO FAULTY<br>METER()  | 2     | 15  | 9     | 30.00 | 35     | 6         | 10      | 34       | 22       | 12      | 19          | 15    |