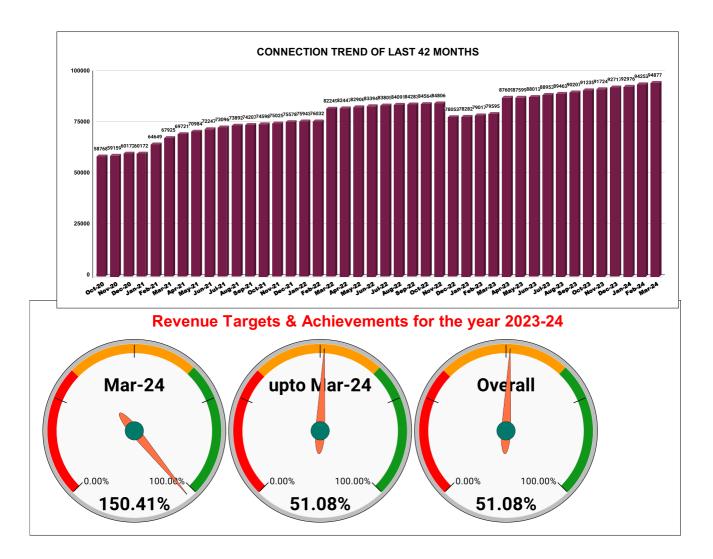

21422

NOR SEPTORY NOR DECT

Jan Car way bour way Jun Jan Land Car Or Con Cor

Jan Leon Maril

P81-20

|         | CONNECTION OF LAST 48 MONTHS |        |        |        |        |           |         |          |          |         |          |        |
|---------|------------------------------|--------|--------|--------|--------|-----------|---------|----------|----------|---------|----------|--------|
| YEAR    | April                        | May    | June   | July   | August | September | October | November | December | January | February | March  |
| 2020-21 | 58,147                       | 58,320 | 58,565 | 58,494 | 58,569 | 58,614    | 58,768  | 59,159   | 60,172   | 60,172  | 64,649   | 67,925 |
| 2021-22 | 69,721                       | 70,984 | 72,247 | 73,096 | 73,892 | 74,207    | 74,598  | 75,025   | 75,578   | 75,943  | 76,032   | 82,249 |
| 2022-23 | 82,447                       | 82,906 | 83,394 | 83,805 | 84,091 | 84,283    | 84,564  | 84,806   | 78,053   | 78,282  | 79,017   | 79,595 |
| 2023-24 | 87,609                       | 87,599 | 88,013 | 88,953 | 89,463 | 90,207    | 91,235  | 91,724   | 92,717   | 92,976  | 94,253   | 94,877 |