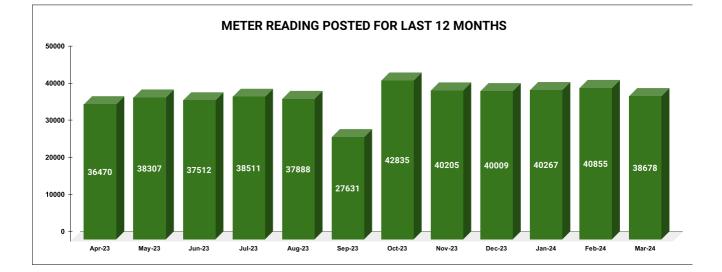

| N                                           | IETER RE                                          | ADING POSTIN                                                                          |                                             | Mar                                               | ks                       | Total marks                                               | Rank |
|---------------------------------------------|---------------------------------------------------|---------------------------------------------------------------------------------------|---------------------------------------------|---------------------------------------------------|--------------------------|-----------------------------------------------------------|------|
|                                             |                                                   |                                                                                       |                                             | 14.                                               | 57                       | 16                                                        | 28   |
| Total No. of Live<br>connection on October  | Total No. of<br>readings<br>posted on<br>October  | Total Readings of<br>October against 50%<br>Total Live Connections of<br>October 23   | Total No. of Live connection<br>on November | Total No. of<br>readings<br>posted on<br>November | November<br>Total Live C | eadings of<br>r against 50%<br>Connections of<br>ember 23 |      |
| 85,842                                      | 42,835                                            | 99.80%                                                                                | 82,922                                      | 40,205                                            | 96                       | .97%                                                      |      |
| Total No. of Live<br>onnection on December  | Total No. of<br>readings<br>posted on<br>December | Total Readings of<br>December against 50%<br>Total Live Connections of<br>December 23 | Total No. of Live connection<br>on January  | Total No. of<br>readings<br>posted on<br>January  | against 50               | ngs of January<br>0% Total Live<br>Is of January 24       |      |
| 84,393                                      | 40,009                                            | 94.82%                                                                                | 84,957                                      | 40,267                                            | 94                       | .79%                                                      |      |
| Total No. of Live<br>connection on February | Total No. of<br>readings<br>posted on<br>February | Total Readings of<br>February against 50%<br>Total Live Connections of<br>February 24 | Total No. of Live connection<br>on March    | Total No. of<br>readings<br>posted on<br>March    | against 50               | lings of March<br>0% Total Live<br>ns of March 24         |      |
| 86,388                                      | 40,855                                            | 94.58%                                                                                | 86,818                                      | 38,678                                            | 89                       | .10%                                                      |      |