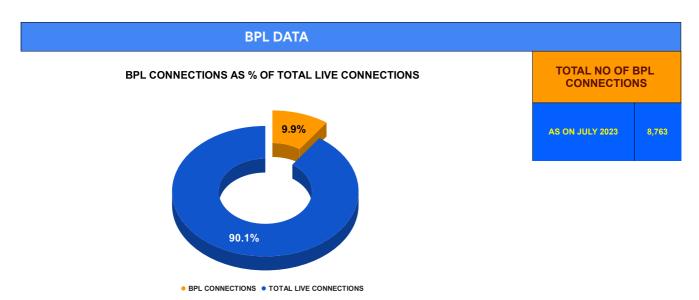

, RANNI                                                       | 0.075             |
| 6     | THE MEDICAL OFFICER, GOVT : HOSPITAL, ADOOR,                                                                   | 0.070             |
| 7     | SUNOJ KURIAN, NEDUMPRATHU,<br>MULAKKUZHA, PALAKKUNNEL,<br>ATHIRUMPUZHA, HOTEL PARK (GOVT.                      | 0.044             |
| 8     | RAJAPPAN PILLAI, PRAGATHI ENGLISH<br>MEDIUM SCHOOL, MALLASSERY P O,<br>PRAMADOM                                | 0.043             |
| 9     | THE PRINCIPAL, 401/A,WARD 1, MEDICAL<br>EDUCATION, HEALTH DEPARTMENT,KONNI<br>MEDICAL COLLEGE, KUMMANNOOR P 0, | 0.031             |
| 10    | LALU VARGHESE, KONNAYIL LALU VILLA,<br>ADOOR.P.O (LALS HOTEL), CENTRAL ADOOR                                   | 0.026             |





|                                | Marks | Total marks | Rank |
|--------------------------------|-------|-------------|------|
| COMPREHENSIVE INDEX            | 71.48 | 100         | 20   |
| REVENUE COLLECTION ACHIEVEMENT | 12.77 | 25          | 25   |
| METER READING POSTING          | 14.57 | 16          | 28   |
| FAULTY METER REPLACEMENT       | 12.94 | 20          | 21   |
| MOBILE NO UPDATION             | 10.00 | 10          | 14   |
| REVENUE RECOVERY STATUS        | 0.74  | 8           | 19   |
| JAL JEEVAN MISSION ROUTING     | 10.00 | 10          | 13   |
| AMNESTY                        | 10.46 | 11          | 1    |

|       |                 | RE                 | ENUE C | OLLECI                         |                 | HIEVE | MENT  |                              |