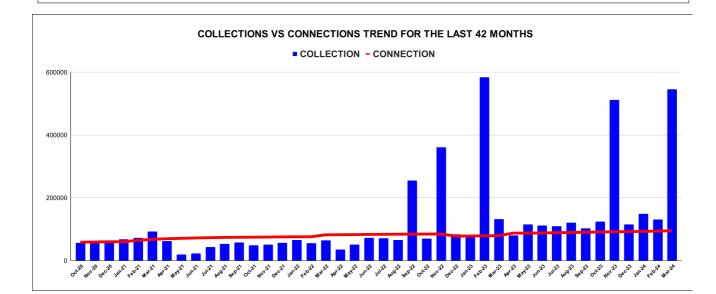

21422

NOR SEPTORY NOR DECT

Jan Car way bour way Jun Jan Land Car Or Con Cor

Jan Leon Maril

P81-20

|         | CONNECTION OF LAST 48 MONTHS |        |        |        |        |           |         |          |          |         |          |        |
|---------|------------------------------|--------|--------|--------|--------|-----------|---------|----------|----------|---------|----------|--------|
| YEAR    | April                        | May    | June   | July   | August | September | October | November | December | January | February | March  |
| 2020-21 | 58,147                       | 58,320 | 58,565 | 58,494 | 58,569 | 58,614    | 58,768  | 59,159   | 60,172   | 60,172  | 64,649   | 67,925 |
| 2021-22 | 69,721                       | 70,984 | 72,247 | 73,096 | 73,892 | 74,207    | 74,598  | 75,025   | 75,578   | 75,943  | 76,032   | 82,249 |
| 2022-23 | 82,447                       | 82,906 | 83,394 | 83,805 | 84,091 | 84,283    | 84,564  | 84,806   | 78,053   | 78,282  | 79,017   | 79,595 |
| 2023-24 | 87,609                       | 87,599 | 88,013 | 88,953 | 89,463 | 90,207    | 91,235  | 91,724   | 92,717   | 92,976  | 94,253   | 94,877 |