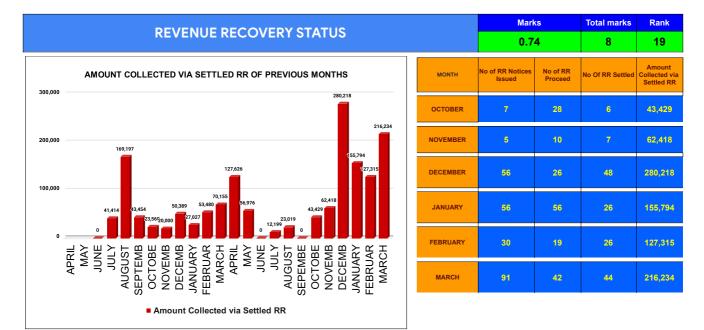

|                                | Marks | Total marks | Rank |
|--------------------------------|-------|-------------|------|
| COMPREHENSIVE INDEX            | 71.48 | 100         | 20   |
| REVENUE COLLECTION ACHIEVEMENT | 12.77 | 25          | 25   |
| METER READING POSTING          | 14.57 | 16          | 28   |
| FAULTY METER REPLACEMENT       | 12.94 | 20          | 21   |
| MOBILE NO UPDATION             | 10.00 | 10          | 14   |
| REVENUE RECOVERY STATUS        | 0.74  | 8           | 19   |
| JAL JEEVAN MISSION ROUTING     | 10.00 | 10          | 13   |
| AMNESTY                        | 10.46 | 11          | 1    |