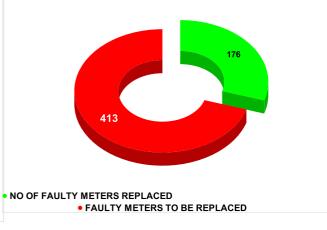

### **FAULTY METER**

FAULTY METER REPLACED VS FAULTY METER TO BE REPLACED ON FEBRUARY

|                           |       |     | DISCO | ONNEC |        | TATUS     |         |          |          | Marks   | Total marks | Rank  |
|---------------------------|-------|-----|-------|-------|--------|-----------|---------|----------|----------|---------|-------------|-------|
| DISCONNECTI<br>ONS        | APRIL | MAY | JUNE  | JULY  | AUGUST | SEPTEMBER | OCTOBER | NOVEMBER | DECEMBER | JANUARY | FEBRUARY    | MARCH |
| DUE TO NON<br>PAYMENT ( ) | 0     | 5   | 34    | 131   | 1      | 9         | 43      | 31       | 118      | 105     | 138         | 109   |
| DUE TO FAULTY<br>METER )  | 0     | 1   | 0     | 5     | 0      | 3         | 5       | 18       | 30       | 4       | 52          | 70    |
| DUE TO NON<br>PAYMENT()   | 12    | 70  | 56    | 71    | 214    | 74        | 122     | 226      | 166      | 139     | 220         | 126   |
| DUE TO FAULTY<br>METER()  | 2     | 15  | 9     | 30.00 | 35     | 6         | 10      | 34       | 22       | 12      | 19          | 15    |