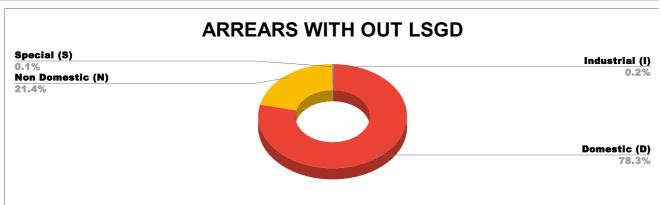

## ARREAR BREAK UP INCLUDING LSGD

| DOMESTIC    | NON DOMESTIC | INDUSTRIAL | SPECIAL | BULK<br>SUPPLY | Panchayath WC-Street<br>Taps | Muncipality<br>WC -Street Taps | Corporation WC -<br>Street Taps |
|-------------|--------------|------------|---------|----------------|------------------------------|--------------------------------|---------------------------------|
| 7,12,26,771 | 1,94,59,295  | 1,88,618   | 76,022  | 0              | 40,19,38,856                 | 6,23,13,784                    | 0                               |