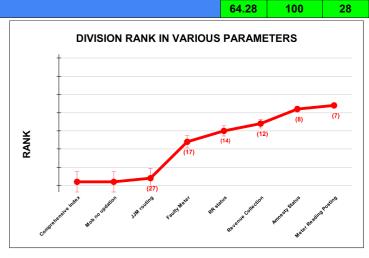

|                                | Marks | Total marks | Rank |
|--------------------------------|-------|-------------|------|
| COMPREHENSIVE INDEX            | 64.28 | 100         | 28   |
| REVENUE COLLECTION ACHIEVEMENT | 16.76 | 25          | 12   |
| METER READING POSTING          | 16.00 | 16          | 7    |
| FAULTY METER REPLACEMENT       | 13.61 | 20          | 17   |
| MOBILE NO UPDATION             | 7.25  | 10          | 28   |
| REVENUE RECOVERY STATUS        | 1.59  | 8           | 14   |
| JAL JEEVAN MISSION ROUTING     | 0.00  | 10          | 27   |
| AMNESTY                        | 9.08  | 11          | 8    |