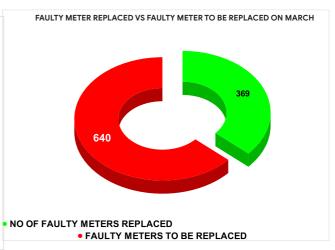

Marks

16 00

Total marks

METER READING POSTING % AGAINST NUMBER OF LIVE CONNECTIONS OF FEBRUARY

| MONTH        | Total No.of Faulty meters |   | Faulty meter<br>laced | Number of<br>Faulty<br>meter<br>pending |
|--------------|---------------------------|---|-----------------------|-----------------------------------------|
| OCTOBER      | 1,579                     | 3 | 26                    | 1,253                                   |
| NOVEMBE<br>R | 1,495                     | 2 | 97                    | 1,198                                   |
| DECEMBE<br>R | 1,440                     | 2 | 39                    | 1,201                                   |
| JANUARY      | 1,318                     | 3 | 13                    | 1,005                                   |
| FEBRUARY     | 1,138                     | 3 | 42                    | 796                                     |
| MARCH        | 1,009                     | 3 | 69                    | 640                                     |