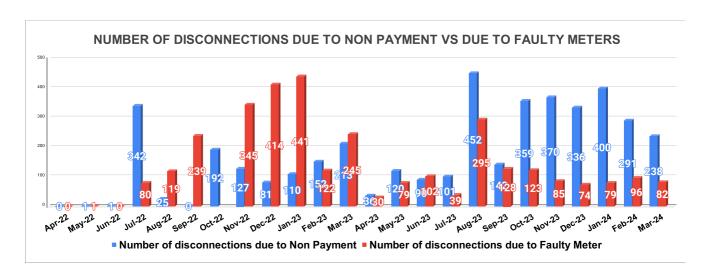

| DISCONNECTION STATUS     |       |     |      |       | Marks  | Total marks | Rank    |          |          |         |          |       |
|--------------------------|-------|-----|------|-------|--------|-------------|---------|----------|----------|---------|----------|-------|
|                          |       |     |      |       |        |             | -       | -        | -        |         |          |       |
| DISCONNECTI              | APRIL | MAY | JUNE | JULY  | AUGUST | SEPTEMBER   | OCTOBER | NOVEMBER | DECEMBER | JANUARY | FEBRUARY | MARCH |
| DUE TO NON<br>PAYMENT () | 0     | 1   | 1    | 342   | 25     | 0           | 192     | 127      | 81       | 110     | 152      | 213   |
| DUE TO FAULTY<br>METER)  | 0     | 1   | 0    | 80    | 119    | 239         |         | 345      | 414      | 441     | 122      | 245   |
| DUE TO NON<br>PAYMENT()  | 36    | 120 | 90   | 101   | 452    | 142         | 359     | 370      | 336      | 400     | 291      | 238   |
| DUE TO FAULTY<br>METER() | 30    | 79  | 102  | 39.00 | 295    | 128         | 123     | 85       | 74       | 79      | 96       | 82    |