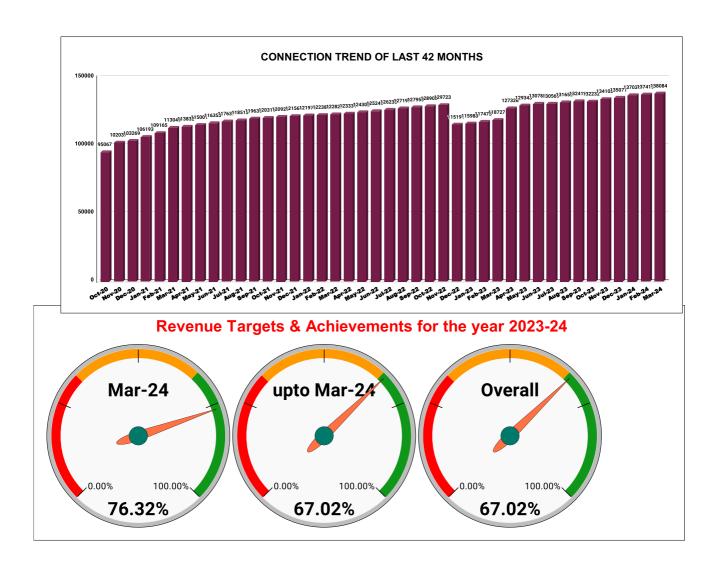

| YEAR                | 2020-21 | 2021-22 | 2022-23 | 2023-24 |
|---------------------|---------|---------|---------|---------|
| COLLECTION IN LAKHS | 805     | 841     | 1,242   | 2,128   |

|         | CONNECTION OF LAST 48 MONTHS |          |          |          |          |           |          |          |          |          |          |          |  |
|---------|------------------------------|----------|----------|----------|----------|-----------|----------|----------|----------|----------|----------|----------|--|
| YEAR    | April                        | May      | June     | July     | August   | September | October  | November | December | January  | February | March    |  |
| 2020-21 | 93,233                       | 93,716   | 94,223   | 94,595   | 94,765   | 94,946    | 95,067   | 1,02,037 | 1,03,269 | 1,06,193 | 1,09,165 | 1,13,049 |  |
| 2021-22 | 1,13,832                     | 1,15,001 | 1,16,353 | 1,17,637 | 1,18,515 | 1,19,635  | 1,20,310 | 1,20,925 | 1,21,564 | 1,21,976 | 1,22,386 | 1,22,827 |  |
| 2022-23 | 1,23,331                     | 1,24,302 | 1,25,249 | 1,26,238 | 1,27,197 | 1,27,953  | 1,28,902 | 1,29,723 | 1,15,191 | 1,15,980 | 1,17,473 | 1,18,727 |  |
| 2023-24 | 1,27,326                     | 1,29,343 | 1,30,786 | 1,30,569 | 1,31,652 | 1,32,418  | 1,32,232 | 1,34,108 | 1,35,071 | 1,37,030 | 1,37,413 | 1,38,084 |  |