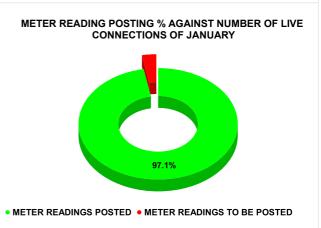

**METER READING POSTING** 

|                                          | סו טט.סו                                          |                                                                                    | 1                                                |  |
|------------------------------------------|---------------------------------------------------|------------------------------------------------------------------------------------|--------------------------------------------------|--|
| Total No. of Live connection on November | Total No. of<br>readings<br>posted on<br>November | Total Readings of<br>November against 50%<br>Total Live Connections<br>November 23 |                                                  |  |
| 121,851                                  | 56,435                                            | 92.63%                                                                             |                                                  |  |
| Total No. of Live connection on January  | Total No. of<br>readings<br>posted on<br>January  | against 50                                                                         | gs of January<br>% Total Live<br>s of January 24 |  |
| 123,864                                  | 60,138                                            | 97.                                                                                | 10%                                              |  |
| Total No. of Live connection on March    | Total No. of<br>readings<br>posted on<br>March    | against 50                                                                         | ngs of March<br>% Total Live<br>s of March 24    |  |
| 125,235                                  | 63,238                                            | 100                                                                                | .99%                                             |  |