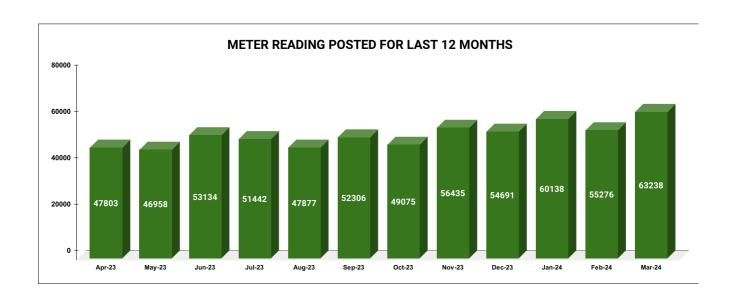

| Total No. of Live connection on October  | Total No. of<br>readings<br>posted on<br>October  | Total Readings of<br>October against 50%<br>Total Live Connections of<br>October 23   |
|------------------------------------------|---------------------------------------------------|---------------------------------------------------------------------------------------|
| 119,438                                  | 49,075                                            | 82.18%                                                                                |
| Total No. of Live connection on December | Total No. of<br>readings<br>posted on<br>December | Total Readings of<br>December against 50%<br>Total Live Connections of<br>December 23 |
| 122,175                                  | 54,691                                            | 89.53%                                                                                |
| Total No. of Live connection on February | Total No. of readings posted on February          | Total Readings of<br>February against 50%<br>Total Live Connections of<br>February 24 |
| 124,296                                  | 55,276                                            | 88.94%                                                                                |

**METER READING POSTING** 

|                                          | סו טט.סו                                          |                                                                                    | 1                                                |  |
|------------------------------------------|---------------------------------------------------|------------------------------------------------------------------------------------|--------------------------------------------------|--|
| Total No. of Live connection on November | Total No. of<br>readings<br>posted on<br>November | Total Readings of<br>November against 50%<br>Total Live Connections<br>November 23 |                                                  |  |
| 121,851                                  | 56,435                                            | 92.63%                                                                             |                                                  |  |
| Total No. of Live connection on January  | Total No. of<br>readings<br>posted on<br>January  | against 50                                                                         | gs of January<br>% Total Live<br>s of January 24 |  |
| 123,864                                  | 60,138                                            | 97.                                                                                | 10%                                              |  |
| Total No. of Live connection on March    | Total No. of<br>readings<br>posted on<br>March    | against 50                                                                         | ngs of March<br>% Total Live<br>s of March 24    |  |
| 125,235                                  | 63,238                                            | 100                                                                                | .99%                                             |  |