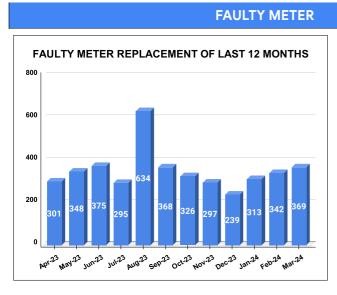

Marks

16 00

Total marks

METER READING POSTING % AGAINST NUMBER OF LIVE CONNECTIONS OF FEBRUARY

| MONTH        | Total No.of Faulty meters |   | Faulty meter<br>laced | Number of<br>Faulty<br>meter<br>pending |
|--------------|---------------------------|---|-----------------------|-----------------------------------------|
| OCTOBER      | 1,579                     | 3 | 26                    | 1,253                                   |
| NOVEMBE<br>R | 1,495                     | 2 | 97                    | 1,198                                   |
| DECEMBE<br>R | 1,440                     | 2 | 39                    | 1,201                                   |
| JANUARY      | 1,318                     | 3 | 13                    | 1,005                                   |
| FEBRUARY     | 1,138                     | 3 | 42                    | 796                                     |
| MARCH        | 1,009                     | 3 | 69                    | 640                                     |