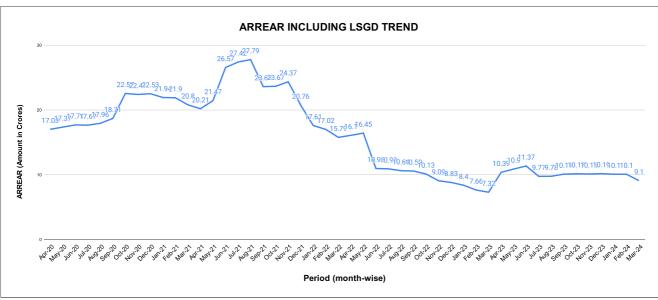

## ARREAR BREAK UP INCLUDING LSGD

| DOMESTIC    | NON DOMESTIC | INDUSTRIAL | SPECIAL | BULK<br>SUPPLY | Panchayath WC-Street<br>Taps | Muncipality<br>WC -Street Taps | Corporation WC -<br>Street Taps |
|-------------|--------------|------------|---------|----------------|------------------------------|--------------------------------|---------------------------------|
| 7,12,26,771 | 1,94,59,295  | 1,88,618   | 76,022  | 0              | 40,19,38,856                 | 6,23,13,784                    | 0                               |