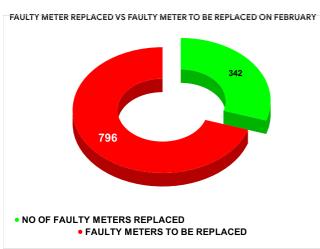

Marks

16 00

Total marks

METER READING POSTING % AGAINST NUMBER OF LIVE CONNECTIONS OF FEBRUARY

| MONTH        | Total No.of Faulty meters |   | Faulty meter<br>laced | Number of<br>Faulty<br>meter<br>pending |
|--------------|---------------------------|---|-----------------------|-----------------------------------------|
| OCTOBER      | 1,579                     | 3 | 26                    | 1,253                                   |
| NOVEMBE<br>R | 1,495                     | 2 | 97                    | 1,198                                   |
| DECEMBE<br>R | 1,440                     | 2 | 39                    | 1,201                                   |
| JANUARY      | 1,318                     | 3 | 13                    | 1,005                                   |
| FEBRUARY     | 1,138                     | 3 | 42                    | 796                                     |
| MARCH        | 1,009                     | 3 | 69                    | 640                                     |