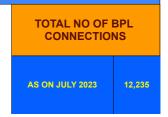

### **BPL DATA**

#### BPL CONNECTIONS AS % OF TOTAL LIVE CONNECTIONS

| COMPREHENSIVE INDEX | Marks | Total marks | Rank |
|---------------------|-------|-------------|------|
|                     | 64.28 | 100         | 28   |