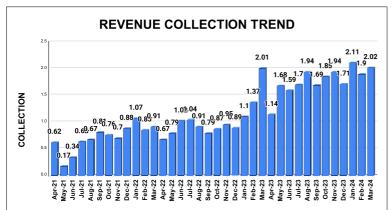

|         | COLLECTION IN LAKHS |     |      |      |        |           |         |          |          |         |          |       |  |
|---------|---------------------|-----|------|------|--------|-----------|---------|----------|----------|---------|----------|-------|--|
| YEAR    | April               | May | June | July | August | September | October | November | December | January | February | March |  |
| 2020-21 | 10                  | 42  | 79   | 68   | 50     | 55        | 65      | 91       | 63       | 82      | 96       | 105   |  |
| 2021-22 | 62                  | 17  | 34   | 63   | 67     | 81        | 76      | 70       | 88       | 107     | 85       | 91    |  |
| 2022-23 | 67                  | 79  | 102  | 104  | 91     | 79        | 87      | 95       | 89       | 110     | 137      | 201   |  |
| 2023-24 | 114                 | 168 | 159  | 170  | 194    | 169       | 185     | 194      | 171      | 211     | 190      | 202   |  |