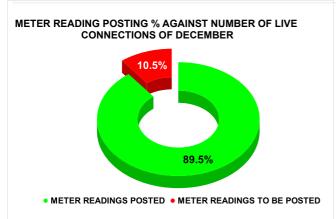

| Total No. of Live connection on October  | Total No. of<br>readings<br>posted on<br>October  | Total Readings of<br>October against 50%<br>Total Live Connections of<br>October 23   |
|------------------------------------------|---------------------------------------------------|---------------------------------------------------------------------------------------|
| 119,438                                  | 49,075                                            | 82.18%                                                                                |
| Total No. of Live connection on December | Total No. of<br>readings<br>posted on<br>December | Total Readings of<br>December against 50%<br>Total Live Connections of<br>December 23 |
| 122,175                                  | 54,691                                            | 89.53%                                                                                |
| Total No. of Live connection on February | Total No. of readings posted on February          | Total Readings of<br>February against 50%<br>Total Live Connections of<br>February 24 |
| 124,296                                  | 55,276                                            | 88.94%                                                                                |