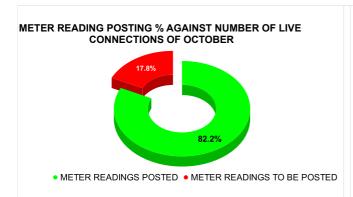

| Total No. of Live connection on October  | Total No. of<br>readings<br>posted on<br>October  | Total Readings of<br>October against 50%<br>Total Live Connections of<br>October 23   |
|------------------------------------------|---------------------------------------------------|---------------------------------------------------------------------------------------|
| 119,438                                  | 49,075                                            | 82.18%                                                                                |
| Total No. of Live connection on December | Total No. of<br>readings<br>posted on<br>December | Total Readings of<br>December against 50%<br>Total Live Connections of<br>December 23 |
| 122,175                                  | 54,691                                            | 89.53%                                                                                |
| Total No. of Live connection on February | Total No. of readings posted on February          | Total Readings of<br>February against 50%<br>Total Live Connections of<br>February 24 |
| 124,296                                  | 55,276                                            | 88.94%                                                                                |