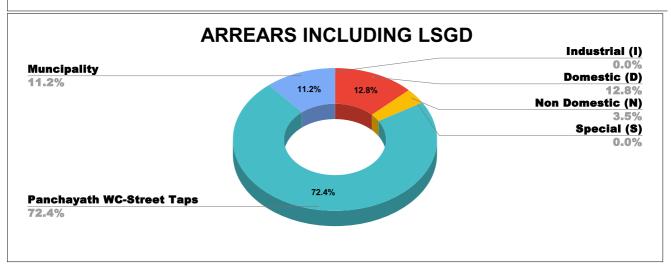

## ARREAR BREAK UP INCLUDING LSGD

| DOMESTIC    | NON DOMESTIC | INDUSTRIAL | SPECIAL | BULK<br>SUPPLY | Panchayath WC-Street<br>Taps | Muncipality<br>WC -Street Taps | Corporation WC -<br>Street Taps |
|-------------|--------------|------------|---------|----------------|------------------------------|--------------------------------|---------------------------------|
| 7,12,26,771 | 1,94,59,295  | 1,88,618   | 76,022  | 0              | 40,19,38,856                 | 6,23,13,784                    | 0                               |