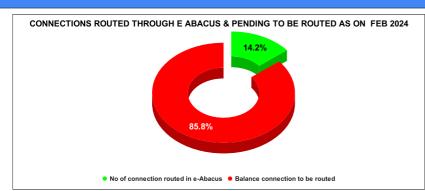

Marks

Total marks

Rank

CONNECTIONS ROUTED THROUGH E ABACUS & PENDING TO BE ROUTED AS ON MAR 2024

|            | Marks                            | Total marks                   | Rank                                  |  |
|------------|----------------------------------|-------------------------------|---------------------------------------|--|
|            | 0.00                             | 10                            | 27                                    |  |
| OCTOBER    | Total No of<br>JJM<br>Connection | No of connection routed in e- | Balance<br>connection to<br>be routed |  |
|            | 1,050                            | 399                           | 651                                   |  |
| NOVEMBER   | Total No of<br>JJM<br>Connection | No of connection routed in e- | Balance<br>connection to<br>be routed |  |
| NOVEMBER   | 0                                | 0                             | 0                                     |  |
| DECEMBER   | Total No of<br>JJM<br>Connection | No of connection routed in e- | Balance<br>connection to<br>be routed |  |
| DEGENBER   | 1,620                            | 319                           | 1,301                                 |  |
| JANUARY    | Total No of<br>JJM<br>Connection | No of connection routed in e- | Balance<br>connection to<br>be routed |  |
| 0.0107.011 | 5,976                            | 319                           | 5,657                                 |  |
| FEBRUARY   | Total No of<br>JJM<br>Connection | No of connection routed in e- | Balance<br>connection to<br>be routed |  |
| LEDROAKI   | 1,490                            | 212                           | 1,278                                 |  |
|            |                                  | N. 6                          |                                       |  |
| MARCH      | Total No of<br>JJM<br>Connection | No of connection routed in e- | Balance<br>connection<br>to be routed |  |
| WALLET !   | 0                                | 0                             | 0                                     |  |