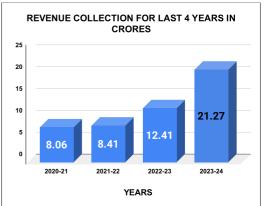

| YEAR                | 2020-21 | 2021-22 | 2022-23 | 2023-24 |
|---------------------|---------|---------|---------|---------|
| COLLECTION IN LAKHS | 805     | 841     | 1,242   | 2,128   |

|         | CONNECTION OF LAST 48 MONTHS |          |          |          |          |           |          |          |          |          |          |          |  |
|---------|------------------------------|----------|----------|----------|----------|-----------|----------|----------|----------|----------|----------|----------|--|
| YEAR    | April                        | May      | June     | July     | August   | September | October  | November | December | January  | February | March    |  |
| 2020-21 | 93,233                       | 93,716   | 94,223   | 94,595   | 94,765   | 94,946    | 95,067   | 1,02,037 | 1,03,269 | 1,06,193 | 1,09,165 | 1,13,049 |  |
| 2021-22 | 1,13,832                     | 1,15,001 | 1,16,353 | 1,17,637 | 1,18,515 | 1,19,635  | 1,20,310 | 1,20,925 | 1,21,564 | 1,21,976 | 1,22,386 | 1,22,827 |  |
| 2022-23 | 1,23,331                     | 1,24,302 | 1,25,249 | 1,26,238 | 1,27,197 | 1,27,953  | 1,28,902 | 1,29,723 | 1,15,191 | 1,15,980 | 1,17,473 | 1,18,727 |  |
| 2023-24 | 1,27,326                     | 1,29,343 | 1,30,786 | 1,30,569 | 1,31,652 | 1,32,418  | 1,32,232 | 1,34,108 | 1,35,071 | 1,37,030 | 1,37,413 | 1,38,084 |  |