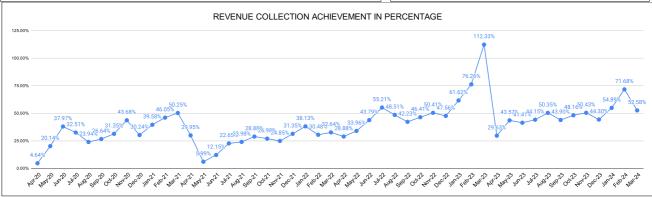

|       |                 | RE\                | /ENUE C | OLLEC1                         | TION AC         | CHIEVE   | MENT  |                          |                    | Marks 16.76 | Total marks 25.00              | Rank<br>12      |
|-------|-----------------|--------------------|---------|--------------------------------|-----------------|----------|-------|--------------------------|--------------------|-------------|--------------------------------|-----------------|
|       |                 |                    |         |                                | SEC             | TION RAI | NKING |                          |                    |             |                                |                 |
|       |                 | FEBR               | UARY    |                                |                 |          |       |                          | MAR                | СН          |                                |                 |
| Rank  | SECTION<br>NAME | Opening<br>Balance | Demand  | Collection<br>For the<br>Month | %<br>Collection |          | Rank  | SECTION<br>NAME          | Opening<br>Balance | Demand      | Collection<br>For the<br>Month | %<br>Collection |
| #NUM! |                 |                    |         |                                | 0.00%           |          | 1     | Thiruvalla Section       | 32013584           | 8500150     | 8560228                        | 21.13%          |
|       |                 |                    |         |                                | 0.00%           |          | 2     | Mallappally<br>Section   | 6560165            | 2105193     | 1747092                        | 20.16%          |
|       |                 |                    |         |                                | 0.00%           |          | 3     | Edathua Section          | 6988895            | 1307706     | 1419025                        | 17.10%          |
|       |                 |                    |         |                                | 0.00%           |          | 4     | Pullad Section           | 13447663           | 2654775     | 2422567                        | 15.04%          |
|       |                 |                    |         |                                | 0.00%           |          | 5     | Changanaserry<br>Section | 21783774           | 2537491     | 2531279                        | 10.41%          |
|       |                 |                    |         |                                | 0.00%           |          | 6     | Kidangara<br>Section     | 15779842           | 1790537     | 1789482                        | 10.18%          |
|       |                 |                    |         |                                | 0.00%           |          | 7     | Nedumkunnam<br>Section   | 4412096            | 766606      | 526478                         | 10.17%          |
|       |                 |                    |         |                                |                 |          |       |                          |                    |             |                                |                 |
|       |                 |                    |         |                                |                 |          |       |                          |                    |             |                                |                 |
|       |                 |                    |         |                                |                 |          |       |                          |                    |             |                                |                 |