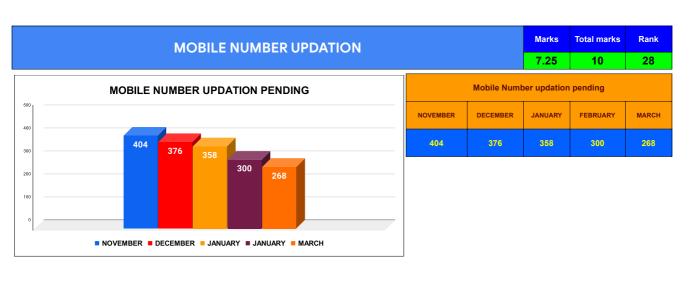

|                                | Marks | Total marks | Rank |
|--------------------------------|-------|-------------|------|
| COMPREHENSIVE INDEX            | 64.28 | 100         | 28   |
| REVENUE COLLECTION ACHIEVEMENT | 16.76 | 25          | 12   |
| METER READING POSTING          | 16.00 | 16          | 7    |
| FAULTY METER REPLACEMENT       | 13.61 | 20          | 17   |
| MOBILE NO UPDATION             | 7.25  | 10          | 28   |
| REVENUE RECOVERY STATUS        | 1.59  | 8           | 14   |
| JAL JEEVAN MISSION ROUTING     | 0.00  | 10          | 27   |
| AMNESTY                        | 9.08  | 11          | 8    |