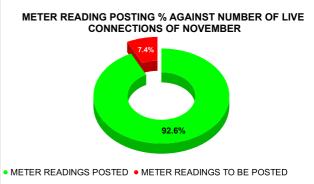

**METER READING POSTING** 

|                                          | סו טט.סו                                          |                                                                                    | 1                                                |  |
|------------------------------------------|---------------------------------------------------|------------------------------------------------------------------------------------|--------------------------------------------------|--|
| Total No. of Live connection on November | Total No. of<br>readings<br>posted on<br>November | Total Readings of<br>November against 50%<br>Total Live Connections<br>November 23 |                                                  |  |
| 121,851                                  | 56,435                                            | 92.63%                                                                             |                                                  |  |
| Total No. of Live connection on January  | Total No. of<br>readings<br>posted on<br>January  | against 50                                                                         | gs of January<br>% Total Live<br>s of January 24 |  |
| 123,864                                  | 60,138                                            | 97.                                                                                | 10%                                              |  |
| Total No. of Live connection on March    | Total No. of<br>readings<br>posted on<br>March    | against 50                                                                         | ngs of March<br>% Total Live<br>s of March 24    |  |
| 125,235                                  | 63,238                                            | 100                                                                                | .99%                                             |  |