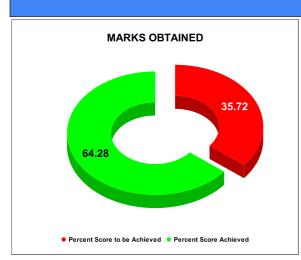

#### BPL CONNECTIONS AS % OF TOTAL LIVE CONNECTIONS

| COMPREHENSIVE INDEX | Marks | Total marks | Rank |
|---------------------|-------|-------------|------|
|                     | 64.28 | 100         | 28   |

|                                | Marks | Total marks | Rank |
|--------------------------------|-------|-------------|------|
| COMPREHENSIVE INDEX            | 64.28 | 100         | 28   |
| REVENUE COLLECTION ACHIEVEMENT | 16.76 | 25          | 12   |
| METER READING POSTING          | 16.00 | 16          | 7    |
| FAULTY METER REPLACEMENT       | 13.61 | 20          | 17   |
| MOBILE NO UPDATION             | 7.25  | 10          | 28   |
| REVENUE RECOVERY STATUS        | 1.59  | 8           | 14   |
| JAL JEEVAN MISSION ROUTING     | 0.00  | 10          | 27   |
| AMNESTY                        | 9.08  | 11          | 8    |