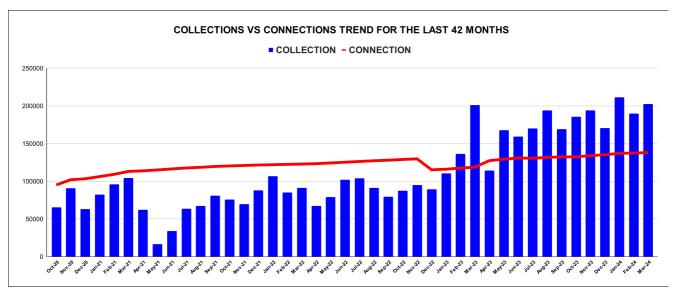

|         | COLLECTION IN LAKHS |     |      |      |        |           |         |          |          |         |          |       |  |
|---------|---------------------|-----|------|------|--------|-----------|---------|----------|----------|---------|----------|-------|--|
| YEAR    | April               | May | June | July | August | September | October | November | December | January | February | March |  |
| 2020-21 | 10                  | 42  | 79   | 68   | 50     | 55        | 65      | 91       | 63       | 82      | 96       | 105   |  |
| 2021-22 | 62                  | 17  | 34   | 63   | 67     | 81        | 76      | 70       | 88       | 107     | 85       | 91    |  |
| 2022-23 | 67                  | 79  | 102  | 104  | 91     | 79        | 87      | 95       | 89       | 110     | 137      | 201   |  |
| 2023-24 | 114                 | 168 | 159  | 170  | 194    | 169       | 185     | 194      | 171      | 211     | 190      | 202   |  |

| YEAR                | 2020-21 | 2021-22 | 2022-23 | 2023-24 |
|---------------------|---------|---------|---------|---------|
| COLLECTION IN LAKHS | 805     | 841     | 1,242   | 2,128   |

|         | CONNECTION OF LAST 48 MONTHS |          |          |          |          |           |          |          |          |          |          |          |  |
|---------|------------------------------|----------|----------|----------|----------|-----------|----------|----------|----------|----------|----------|----------|--|
| YEAR    | April                        | May      | June     | July     | August   | September | October  | November | December | January  | February | March    |  |
| 2020-21 | 93,233                       | 93,716   | 94,223   | 94,595   | 94,765   | 94,946    | 95,067   | 1,02,037 | 1,03,269 | 1,06,193 | 1,09,165 | 1,13,049 |  |
| 2021-22 | 1,13,832                     | 1,15,001 | 1,16,353 | 1,17,637 | 1,18,515 | 1,19,635  | 1,20,310 | 1,20,925 | 1,21,564 | 1,21,976 | 1,22,386 | 1,22,827 |  |
| 2022-23 | 1,23,331                     | 1,24,302 | 1,25,249 | 1,26,238 | 1,27,197 | 1,27,953  | 1,28,902 | 1,29,723 | 1,15,191 | 1,15,980 | 1,17,473 | 1,18,727 |  |
| 2023-24 | 1,27,326                     | 1,29,343 | 1,30,786 | 1,30,569 | 1,31,652 | 1,32,418  | 1,32,232 | 1,34,108 | 1,35,071 | 1,37,030 | 1,37,413 | 1,38,084 |  |