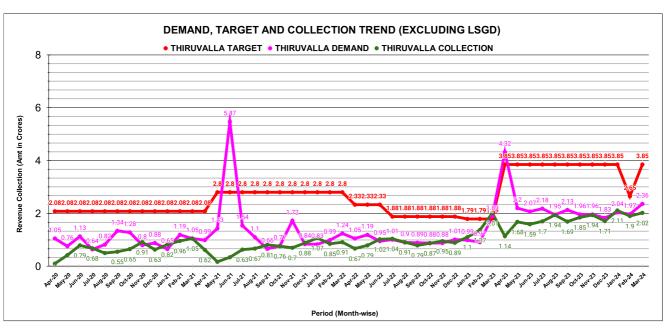

|         | COLLECTION IN LAKHS |     |      |      |        |           |         |          |          |         |          |       |  |
|---------|---------------------|-----|------|------|--------|-----------|---------|----------|----------|---------|----------|-------|--|
| YEAR    | April               | May | June | July | August | September | October | November | December | January | February | March |  |
| 2020-21 | 10                  | 42  | 79   | 68   | 50     | 55        | 65      | 91       | 63       | 82      | 96       | 105   |  |
| 2021-22 | 62                  | 17  | 34   | 63   | 67     | 81        | 76      | 70       | 88       | 107     | 85       | 91    |  |
| 2022-23 | 67                  | 79  | 102  | 104  | 91     | 79        | 87      | 95       | 89       | 110     | 137      | 201   |  |
| 2023-24 | 114                 | 168 | 159  | 170  | 194    | 169       | 185     | 194      | 171      | 211     | 190      | 202   |  |