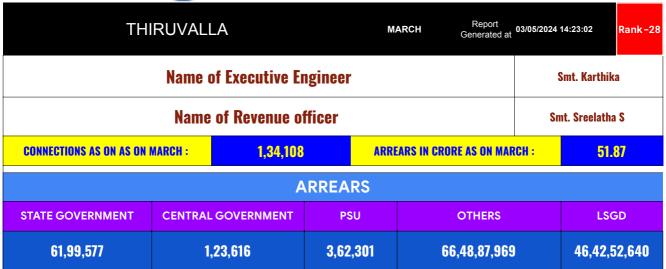

# ARREAR BREAK UP WITH OUT LSGD

State Gov

0.9%

Domestic, Nondomestic and others
99.0%