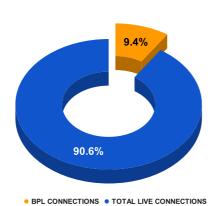

### **BPL DATA**

#### BPL CONNECTIONS AS % OF TOTAL LIVE CONNECTIONS

| COMPREHENSIVE INDEX | Marks | Total marks | Rank |
|---------------------|-------|-------------|------|
|                     | 64.28 | 100         | 28   |