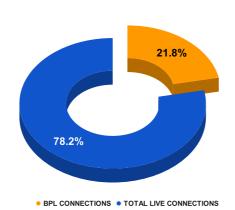

## **BPL DATA**

#### BPL CONNECTIONS AS % OF TOTAL LIVE CONNECTIONS

| COMPREHENSIVE INDEX | Marks | Total marks | Rank |
|---------------------|-------|-------------|------|
|                     | 67.74 | 100         | 24   |