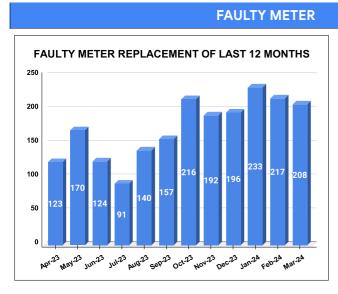

Marks

Total marks

METER READING POSTING % AGAINST NUMBER OF LIVE CONNECTIONS OF FEBRUARY

|              |                           | 11.53                           | 20 | 28                                      |  |
|--------------|---------------------------|---------------------------------|----|-----------------------------------------|--|
| MONTH        | Total No.of Faulty meters | Number of Faulty meter replaced |    | Number of<br>Faulty<br>meter<br>pending |  |
| OCTOBER      | 1,179                     | 2                               | 16 | 963                                     |  |
| NOVEMBE<br>R | 1,186                     | 192                             |    | 994                                     |  |
| DECEMBE<br>R | 1,207                     | 1                               | 96 | 1,011                                   |  |
| JANUARY      | 1,116                     | 2                               | 33 | 883                                     |  |
| FEBRUARY     | 1,215                     | 2                               | 17 | 998                                     |  |
| MARCH        | 1,305                     | 2                               | 08 | 1,097                                   |  |