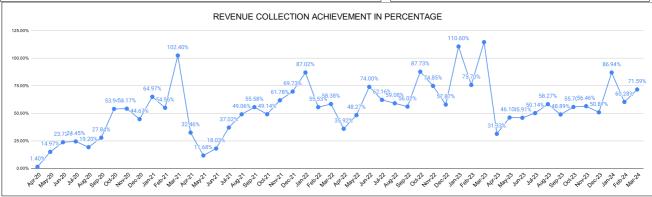

|         | COLLECTION IN LAKHS |     |      |      |        |           |         |          |          |         |          |       |  |
|---------|---------------------|-----|------|------|--------|-----------|---------|----------|----------|---------|----------|-------|--|
| YEAR    | April               | May | June | July | August | September | October | November | December | January | February | March |  |
| 2020-21 | 1                   | 12  | 20   | 20   | 16     | 23        | 45      | 45       | 37       | 54      | 46       | 85    |  |
| 2021-22 | 27                  | 9   | 14   | 28   | 37     | 42        | 37      | 46       | 52       | 65      | 42       | 44    |  |
| 2022-23 | 33                  | 44  | 67   | 48   | 46     | 44        | 68      | 58       | 45       | 95      | 65       | 99    |  |
| 2023-24 | 66                  | 97  | 96   | 105  | 122    | 103       | 117     | 119      | 107      | 183     | 127      | 150   |  |