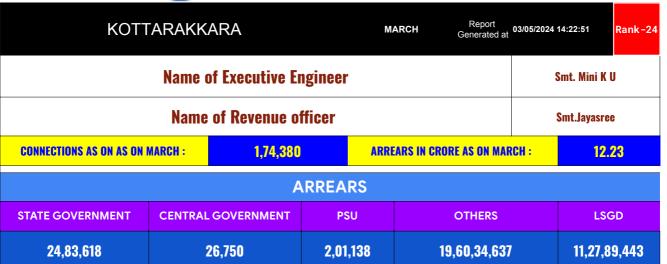

# ARREAR BREAK UP INCLUDING LSGD





| DOMESTIC    | NON DOMESTIC | INDUSTRIAL | SPECIAL | BULK<br>SUPPLY | Panchayath WC-Street<br>Taps | Muncipality<br>WC -Street Taps | Corporation WC -<br>Street Taps |
|-------------|--------------|------------|---------|----------------|------------------------------|--------------------------------|---------------------------------|
| 7,34,70,855 | 68,90,454    | 2,40,399   | 60,152  | 0              | 2,36,42,272                  | 8,91,47,171                    | 0                               |





State Gov

1.2%



## TOP DEFAULTERS OF KOTTARAKKARA FOR THE MONTH OF MARCH

| SL NO | NAME                                                                                                           | ARREAR(IN CRORES) |
|-------|-------------------