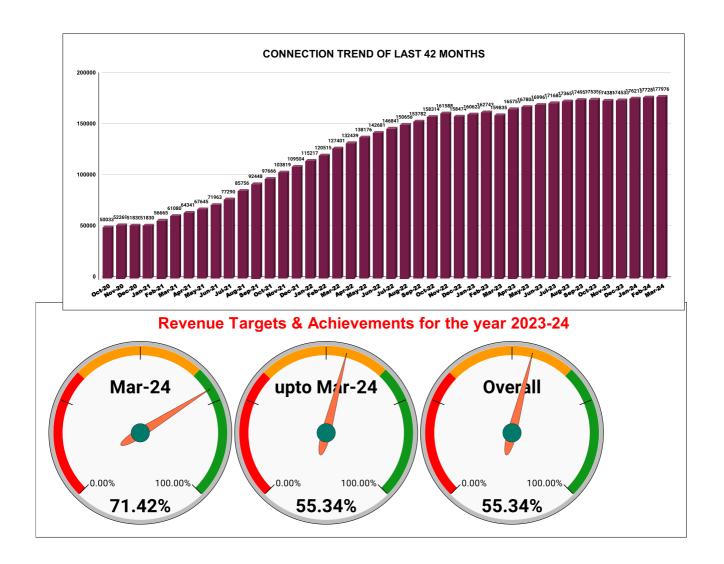

| YEAR                | 2020-21 | 2021-22 | 2022-23 | 2023-24 |
|---------------------|---------|---------|---------|---------|
| COLLECTION IN LAKHS | 404     | 442     | 713     | 1,392   |

|         | CONNECTION OF LAST 48 MONTHS |          |          |          |          |           |          |          |          |          |          |          |
|---------|------------------------------|----------|----------|----------|----------|-----------|----------|----------|----------|----------|----------|----------|
| YEAR    | April                        | May      | June     | July     | August   | September | October  | November | December | January  | February | March    |
| 2020-21 | 47,555                       | 48,427   | 49,130   | 49,339   | 49,723   | 49,857    | 50,033   | 52,269   | 51,830   | 51,830   | 56,665   | 61,080   |
| 2021-22 | 64,341                       | 67,645   | 71,963   | 77,290   | 85,756   | 92,448    | 97,666   | 1,03,819 | 1,09,504 | 1,15,217 | 1,20,515 | 1,27,401 |
| 2022-23 | 1,32,439                     | 1,38,176 | 1,42,681 | 1,46,841 | 1,50,658 | 1,53,782  | 1,58,314 | 1,61,588 | 1,58,474 | 1,60,628 | 1,62,743 | 1,59,835 |
| 2023-24 | 1,65,759                     | 1,67,808 | 1,69,961 | 1,71,680 | 1,73,651 | 1,74,957  | 1,75,350 | 1,74,380 | 1,74,533 | 1,76,213 | 1,77,281 | 1,77,976 |