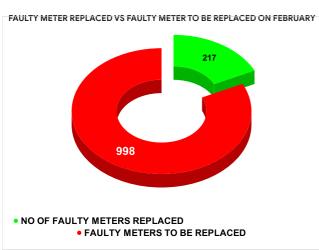

Marks

Total marks

METER READING POSTING % AGAINST NUMBER OF LIVE CONNECTIONS OF FEBRUARY

|              |                           | 11.53                           | 20 | 28                                      |  |
|--------------|---------------------------|---------------------------------|----|-----------------------------------------|--|
| MONTH        | Total No.of Faulty meters | Number of Faulty meter replaced |    | Number of<br>Faulty<br>meter<br>pending |  |
| OCTOBER      | 1,179                     | 2                               | 16 | 963                                     |  |
| NOVEMBE<br>R | 1,186                     | 192                             |    | 994                                     |  |
| DECEMBE<br>R | 1,207                     | 1                               | 96 | 1,011                                   |  |
| JANUARY      | 1,116                     | 2                               | 33 | 883                                     |  |
| FEBRUARY     | 1,215                     | 2                               | 17 | 998                                     |  |
| MARCH        | 1,305                     | 2                               | 08 | 1,097                                   |  |