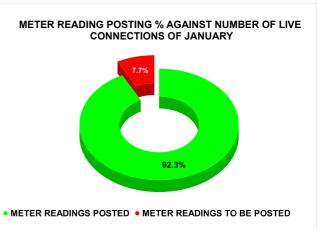

| Total No. of Live connection on October  | Total No. of<br>readings<br>posted on<br>October  | Total Readings of<br>October against 50%<br>Total Live Connections of<br>October 23   |
|------------------------------------------|---------------------------------------------------|---------------------------------------------------------------------------------------|
| 169,213                                  | 78,473                                            | 92.75%                                                                                |
| Total No. of Live connection on December | Total No. of<br>readings<br>posted on<br>December | Total Readings of<br>December against 50%<br>Total Live Connections of<br>December 23 |
| 164,796                                  | 80,291                                            | 97.44%                                                                                |
| Total No. of Live connection on February | Total No. of<br>readings<br>posted on<br>February | Total Readings of<br>February against 50%<br>Total Live Connections of<br>February 24 |
| 168,314                                  | 80,487                                            | 95.64%                                                                                |