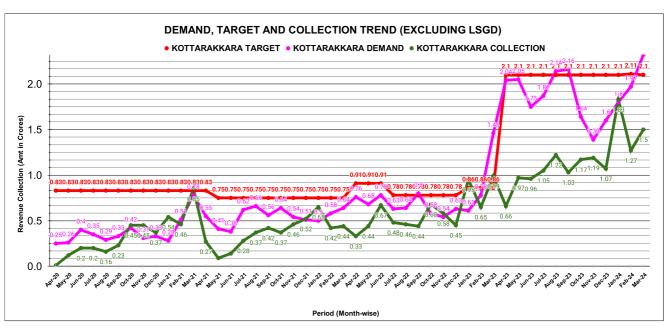

|         | COLLECTION IN LAKHS |     |      |      |        |           |         |          |          |         |          |       |  |
|---------|---------------------|-----|------|------|--------|-----------|---------|----------|----------|---------|----------|-------|--|
| YEAR    | April               | May | June | July | August | September | October | November | December | January | February | March |  |
| 2020-21 | 1                   | 12  | 20   | 20   | 16     | 23        | 45      | 45       | 37       | 54      | 46       | 85    |  |
| 2021-22 | 27                  | 9   | 14   | 28   | 37     | 42        | 37      | 46       | 52       | 65      | 42       | 44    |  |
| 2022-23 | 33                  | 44  | 67   | 48   | 46     | 44        | 68      | 58       | 45       | 95      | 65       | 99    |  |
| 2023-24 | 66                  | 97  | 96   | 105  | 122    | 103       | 117     | 119      | 107      | 183     | 127      | 150   |  |

| YEAR                | 2020-21 | 2021-22 | 2022-23 | 2023-24 |
|---------------------|---------|---------|---------|---------|
| COLLECTION IN LAKHS | 404     | 442     | 713     | 1,392   |

|         | CONNECTION OF LAST 48 MONTHS |          |          |          |          |           |          |          |          |          |          |          |
|---------|------------------------------|----------|----------|----------|----------|-----------|----------|----------|----------|----------|----------|----------|
| YEAR    | April                        | May      | June     | July     | August   | September | October  | November | December | January  | February | March    |
| 2020-21 | 47,555                       | 48,427   | 49,130   | 49,339   | 49,723   | 49,857    | 50,033   | 52,269   | 51,830   | 51,830   | 56,665   | 61,080   |
| 2021-22 | 64,341                       | 67,645   | 71,963   | 77,290   | 85,756   | 92,448    | 97,666   | 1,03,819 | 1,09,504 | 1,15,217 | 1,20,515 | 1,27,401 |
| 2022-23 | 1,32,439                     | 1,38,176 | 1,42,681 | 1,46,841 | 1,50,658 | 1,53,782  | 1,58,314 | 1,61,588 | 1,58,474 | 1,60,628 | 1,62,743 | 1,59,835 |
| 2023-24 | 1,65,759                     | 1,67,808 | 1,69,961 | 1,71,680 | 1,73,651 | 1,74,957  | 1,75,350 | 1,74,380 | 1,74,533 | 1,76,213 | 1,77,281 | 1,77,976 |