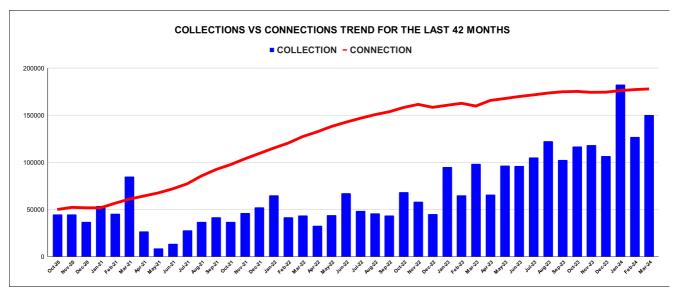

|         | COLLECTION IN LAKHS |     |      |      |        |           |         |          |          |         |          |       |  |
|---------|---------------------|-----|------|------|--------|-----------|---------|----------|----------|---------|----------|-------|--|
| YEAR    | April               | May | June | July | August | September | October | November | December | January | February | March |  |
| 2020-21 | 1                   | 12  | 20   | 20   | 16     | 23        | 45      | 45       | 37       | 54      | 46       | 85    |  |
| 2021-22 | 27                  | 9   | 14   | 28   | 37     | 42        | 37      | 46       | 52       | 65      | 42       | 44    |  |
| 2022-23 | 33                  | 44  | 67   | 48   | 46     | 44        | 68      | 58       | 45       | 95      | 65       | 99    |  |
| 2023-24 | 66                  | 97  | 96   | 105  | 122    | 103       | 117     | 119      | 107      | 183     | 127      | 150   |  |

| YEAR                | 2020-21 | 2021-22 | 2022-23 | 2023-24 |
|---------------------|---------|---------|---------|---------|
| COLLECTION IN LAKHS | 404     | 442     | 713     | 1,392   |

|         | CONNECTION OF LAST 48 MONTHS |          |          |          |          |           |          |          |          |          |          |          |
|---------|------------------------------|----------|----------|----------|----------|-----------|----------|----------|----------|----------|----------|----------|
| YEAR    | April                        | May      | June     | July     | August   | September | October  | November | December | January  | February | March    |
| 2020-21 | 47,555                       | 48,427   | 49,130   | 49,339   | 49,723   | 49,857    | 50,033   | 52,269   | 51,830   | 51,830   | 56,665   | 61,080   |
| 2021-22 | 64,341                       | 67,645   | 71,963   | 77,290   | 85,756   | 92,448    | 97,666   | 1,03,819 | 1,09,504 | 1,15,217 | 1,20,515 | 1,27,401 |
| 2022-23 | 1,32,439                     | 1,38,176 | 1,42,681 | 1,46,841 | 1,50,658 | 1,53,782  | 1,58,314 | 1,61,588 | 1,58,474 | 1,60,628 | 1,62,743 | 1,59,835 |
| 2023-24 | 1,65,759                     | 1,67,808 | 1,69,961 | 1,71,680 | 1,73,651 | 1,74,957  | 1,75,350 | 1,74,380 | 1,74,533 | 1,76,213 | 1,77,281 | 1,77,976 |