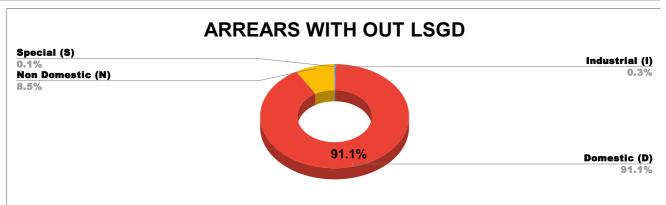

# ARREAR BREAK UP INCLUDING LSGD

| DOMESTIC    | NON DOMESTIC | INDUSTRIAL | SPECIAL | BULK<br>SUPPLY | Panchayath WC-Street<br>Taps | Muncipality<br>WC -Street Taps | Corporation WC -<br>Street Taps |
|-------------|--------------|------------|---------|----------------|------------------------------|--------------------------------|---------------------------------|
| 7,34,70,855 | 68,90,454    | 2,40,399   | 60,152  | 0              | 2,36,42,272                  | 8,91,47,171                    | 0                               |