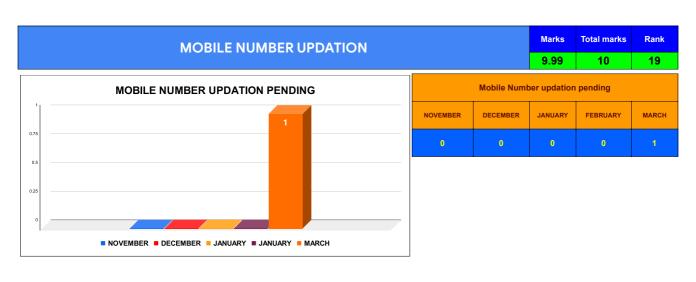

|                                | Marks | Total marks | Rank |
|--------------------------------|-------|-------------|------|
| COMPREHENSIVE INDEX            | 67.74 | 100         | 24   |
| REVENUE COLLECTION ACHIEVEMENT | 13.83 | 25          | 23   |
| METER READING POSTING          | 14.62 | 16          | 26   |
| FAULTY METER REPLACEMENT       | 11.53 | 20          | 28   |
| MOBILE NO UPDATION             | 9.99  | 10          | 19   |
| REVENUE RECOVERY STATUS        | 0.35  | 8           | 25   |
| JAL JEEVAN MISSION ROUTING     | 9.97  | 10          | 22   |
| AMNESTY                        | 7.45  | 11          | 16   |