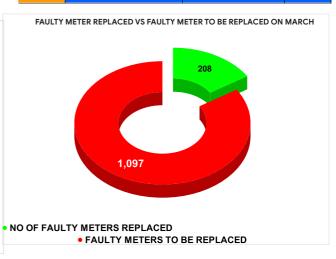

Marks

Total marks

METER READING POSTING % AGAINST NUMBER OF LIVE CONNECTIONS OF FEBRUARY

|              |                           | 11.53                           | 20 | 28                                      |  |
|--------------|---------------------------|---------------------------------|----|-----------------------------------------|--|
| MONTH        | Total No.of Faulty meters | Number of Faulty meter replaced |    | Number of<br>Faulty<br>meter<br>pending |  |
| OCTOBER      | 1,179                     | 2                               | 16 | 963                                     |  |
| NOVEMBE<br>R | 1,186                     | 192                             |    | 994                                     |  |
| DECEMBE<br>R | 1,207                     | 1                               | 96 | 1,011                                   |  |
| JANUARY      | 1,116                     | 2                               | 33 | 883                                     |  |
| FEBRUARY     | 1,215                     | 2                               | 17 | 998                                     |  |
| MARCH        | 1,305                     | 2                               | 08 | 1,097                                   |  |