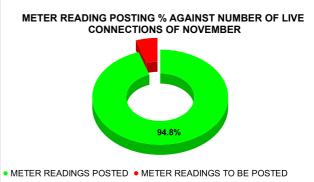

**METER READING POSTING** 

|                                          | 14.62                                             |                                                                                       | 16                                             | 26 |
|------------------------------------------|---------------------------------------------------|---------------------------------------------------------------------------------------|------------------------------------------------|----|
| Total No. of Live connection on November | Total No. of<br>readings<br>posted on<br>November | Total Readings of<br>November against 50%<br>Total Live Connections of<br>November 23 |                                                |    |
| 167,575                                  | 79,469                                            | 94.                                                                                   | 85%                                            |    |
| Total No. of Live connection on January  | Total No. of<br>readings<br>posted on<br>January  | against 50                                                                            | gs of January<br>% Total Live<br>of January 24 | !  |
| 167,200                                  | 77,200                                            | 92.                                                                                   | 34%                                            |    |
| Total No. of Live connection on March    | Total No. of<br>readings<br>posted on<br>March    | against 50                                                                            | ngs of March<br>% Total Live<br>s of March 24  |    |
| 168,514                                  | 76,395                                            | 90.                                                                                   | 67%                                            |    |