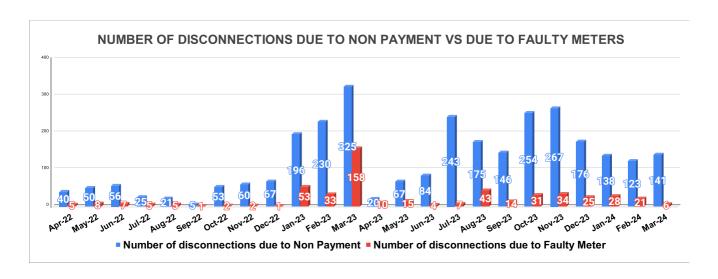

| DISCONNECTION STATUS     |       |     |      |      | Marks  | Total marks | Rank    |          |          |         |          |       |
|--------------------------|-------|-----|------|------|--------|-------------|---------|----------|----------|---------|----------|-------|
| DISCONNECTI<br>ONS       | APRIL | MAY | JUNE | JULY | AUGUST | SEPTEMBER   | OCTOBER | NOVEMBER | DECEMBER | JANUARY | FEBRUARY | MARCH |
| DUE TO NON<br>PAYMENT () | 40    | 50  | 56   | 25   | 21     | 5           | 53      | 60       | 67       | 196     | 230      | 325   |
| DUE TO FAULTY<br>METER)  | 5     | 8   | 7    | 5    | 5      | 1           | 2       | 2        | 1        | 53      | 33       | 158   |
| DUE TO NON<br>PAYMENT()  | 20    | 67  | 84   | 243  | 175    | 146         | 254     | 267      | 176      | 138     | 123      | 141   |
| DUE TO FAULTY<br>METER() | 10    | 15  | 4    | 7.00 | 43     | 14          | 31      | 34       | 25       | 28      | 21       | 6     |