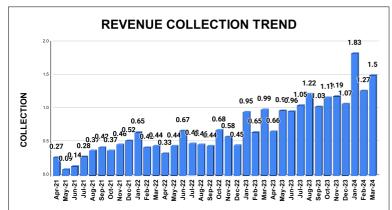

|         | COLLECTION IN LAKHS |     |      |      |        |           |         |          |          |         |          |       |  |
|---------|---------------------|-----|------|------|--------|-----------|---------|----------|----------|---------|----------|-------|--|
| YEAR    | April               | May | June | July | August | September | October | November | December | January | February | March |  |
| 2020-21 | 1                   | 12  | 20   | 20   | 16     | 23        | 45      | 45       | 37       | 54      | 46       | 85    |  |
| 2021-22 | 27                  | 9   | 14   | 28   | 37     | 42        | 37      | 46       | 52       | 65      | 42       | 44    |  |
| 2022-23 | 33                  | 44  | 67   | 48   | 46     | 44        | 68      | 58       | 45       | 95      | 65       | 99    |  |
| 2023-24 | 66                  | 97  | 96   | 105  | 122    | 103       | 117     | 119      | 107      | 183     | 127      | 150   |  |

| YEAR                | 2020-21 | 2021-22 | 2022-23 | 2023-24 |
|---------------------|---------|---------|---------|---------|
| COLLECTION IN LAKHS | 404     | 442     | 713     | 1,392   |

|         | CONNECTION OF LAST 48 MONTHS |          |          |          |          |           |          |          |          |          |          |          |
|---------|------------------------------|----------|----------|----------|----------|-----------|----------|----------|----------|----------|----------|----------|
| YEAR    | April                        | May      | June     | July     | August   | September | October  | November | December | January  | February | March    |
| 2020-21 | 47,555                       | 48,427   | 49,130   | 49,339   | 49,723   | 49,857    | 50,033   | 52,269   | 51,830   | 51,830   | 56,665   | 61,080   |
| 2021-22 | 64,341                       | 67,645   | 71,963   | 77,290   | 85,756   | 92,448    | 97,666   | 1,03,819 | 1,09,504 | 1,15,217 | 1,20,515 | 1,27,401 |
| 2022-23 | 1,32,439                     | 1,38,176 | 1,42,681 | 1,46,841 | 1,50,658 | 1,53,782  | 1,58,314 | 1,61,588 | 1,58,474 | 1,60,628 | 1,62,743 | 1,59,835 |
| 2023-24 | 1,65,759                     | 1,67,808 | 1,69,961 | 1,71,680 | 1,73,651 | 1,74,957  | 1,75,350 | 1,74,380 | 1,74,533 | 1,76,213 | 1,77,281 | 1,77,976 |