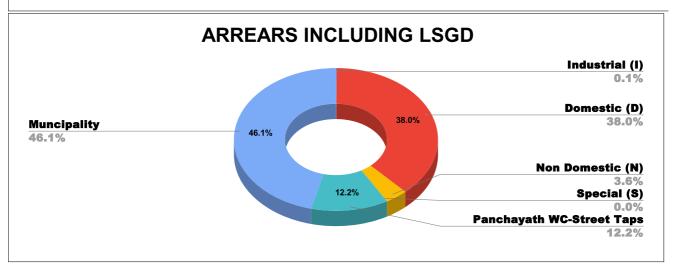

# ARREAR BREAK UP INCLUDING LSGD

| DOMESTIC    | NON DOMESTIC | INDUSTRIAL | SPECIAL | BULK<br>SUPPLY | Panchayath WC-Street<br>Taps | Muncipality<br>WC -Street Taps | Corporation WC -<br>Street Taps |
|-------------|--------------|------------|---------|----------------|------------------------------|--------------------------------|---------------------------------|
| 7,34,70,855 | 68,90,454    | 2,40,399   | 60,152  | 0              | 2,36,42,272                  | 8,91,47,171                    | 0                               |