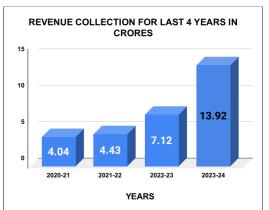

| YEAR                | 2020-21 | 2021-22 | 2022-23 | 2023-24 |
|---------------------|---------|---------|---------|---------|
| COLLECTION IN LAKHS | 404     | 442     | 713     | 1,392   |

|         | CONNECTION OF LAST 48 MONTHS |          |          |          |          |           |          |          |          |          |          |          |
|---------|------------------------------|----------|----------|----------|----------|-----------|----------|----------|----------|----------|----------|----------|
| YEAR    | April                        | May      | June     | July     | August   | September | October  | November | December | January  | February | March    |
| 2020-21 | 47,555                       | 48,427   | 49,130   | 49,339   | 49,723   | 49,857    | 50,033   | 52,269   | 51,830   | 51,830   | 56,665   | 61,080   |
| 2021-22 | 64,341                       | 67,645   | 71,963   | 77,290   | 85,756   | 92,448    | 97,666   | 1,03,819 | 1,09,504 | 1,15,217 | 1,20,515 | 1,27,401 |
| 2022-23 | 1,32,439                     | 1,38,176 | 1,42,681 | 1,46,841 | 1,50,658 | 1,53,782  | 1,58,314 | 1,61,588 | 1,58,474 | 1,60,628 | 1,62,743 | 1,59,835 |
| 2023-24 | 1,65,759                     | 1,67,808 | 1,69,961 | 1,71,680 | 1,73,651 | 1,74,957  | 1,75,350 | 1,74,380 | 1,74,533 | 1,76,213 | 1,77,281 | 1,77,976 |