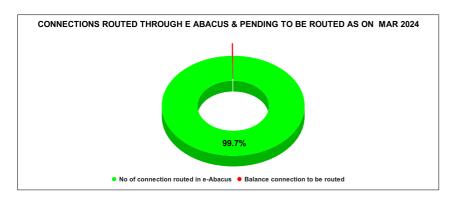

#### JAL JEEVAN MISSION ROUTING

| Marks                            | Total marks                                                                                                                                                                                   | Rank                                                                                                                                                                                                                                                                                                                                                                |
|----------------------------------|-----------------------------------------------------------------------------------------------------------------------------------------------------------------------------------------------|---------------------------------------------------------------------------------------------------------------------------------------------------------------------------------------------------------------------------------------------------------------------------------------------------------------------------------------------------------------------|
| 9.97                             | 10                                                                                                                                                                                            | 22                                                                                                                                                                                                                                                                                                                                                                  |
| Total No of<br>JJM<br>Connection | No of connection routed in e-                                                                                                                                                                 | Balance<br>connection to<br>be routed                                                                                                                                                                                                                                                                                                                               |
| 134,997                          | 134,997                                                                                                                                                                                       | 0                                                                                                                                                                                                                                                                                                                                                                   |
| Total No of<br>JJM<br>Connection | No of connection routed in e-                                                                                                                                                                 | Balance<br>connection to<br>be routed                                                                                                                                                                                                                                                                                                                               |
| 137,106                          | 137,106                                                                                                                                                                                       | 0                                                                                                                                                                                                                                                                                                                                                                   |
|                                  | No of                                                                                                                                                                                         |                                                                                                                                                                                                                                                                                                                                                                     |
| Total No of<br>JJM<br>Connection | connection<br>routed in e-                                                                                                                                                                    | Balance<br>connection to<br>be routed                                                                                                                                                                                                                                                                                                                               |
| 138,495                          | 138,495                                                                                                                                                                                       | 0                                                                                                                                                                                                                                                                                                                                                                   |
| Total No of<br>JJM<br>Connection | No of connection routed in e-                                                                                                                                                                 | Balance<br>connection to<br>be routed                                                                                                                                                                                                                                                                                                                               |
| 140,828                          | 140,828                                                                                                                                                                                       | 0                                                                                                                                                                                                                                                                                                                                                                   |
| Total No. of                     | No of                                                                                                                                                                                         | Balance                                                                                                                                                                                                                                                                                                                                                             |
| JJM<br>Connection                | connection<br>routed in e-                                                                                                                                                                    | connection to<br>be routed                                                                                                                                                                                                                                                                                                                                          |
| 141,856                          | 141,856                                                                                                                                                                                       | 0                                                                                                                                                                                                                                                                                                                                                                   |
|                                  |                                                                                                                                                                                               |                                                                                                                                                                                                                                                                                                                                                                     |
| Total No of<br>JJM<br>Connection | No of connection routed in e-                                                                                                                                                                 | Balance connection to be routed                                                                                                                                                                                                                                                                                                                                     |
|                                  |                                                                                                                                                                                               |                                                                                                                                                                                                                                                                                                                                                                     |
|                                  | 9.97  Total No of JJM Connection  134,997  Total No of JJM Connection  137,106  Total No of JJM Connection  138,495  Total No of JJM Connection  140,828  Total No of JJM Connection  141,856 | 9.97 10  Total No of JJM connection routed in e-  134,997 134,997  Total No of JJM connection routed in e-  137,106 137,106  Total No of JJM connection routed in e-  138,495 138,495  Total No of JJM connection routed in e-  140,828 140,828  Total No of JJM connection routed in e-  141,856 141,856  Total No of JJM connection routed in e-  141,856 141,856 |