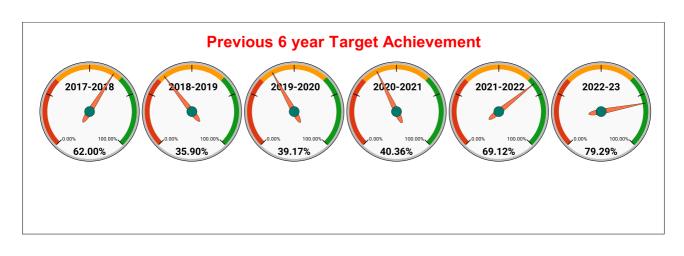

| May      | June     | July     | August   | September | October  | November | December | January  | February | March    |
| 2020-21 | 47,555                       | 48,427   | 49,130   | 49,339   | 49,723   | 49,857    | 50,033   | 52,269   | 51,830   | 51,830   | 56,665   | 61,080   |
| 2021-22 | 64,341                       | 67,645   | 71,963   | 77,290   | 85,756   | 92,448    | 97,666   | 1,03,819 | 1,09,504 | 1,15,217 | 1,20,515 | 1,27,401 |
| 2022-23 | 1,32,439                     | 1,38,176 | 1,42,681 | 1,46,841 | 1,50,658 | 1,53,782  | 1,58,314 | 1,61,588 | 1,58,474 | 1,60,628 | 1,62,743 | 1,59,835 |
| 2023-24 | 1,65,759                     | 1,67,808 | 1,69,961 | 1,71,680 | 1,73,651 | 1,74,957  | 1,75,350 | 1,74,380 | 1,74,533 | 1,76,213 | 1,77,281 | 1,77,976 |





| Total No. of Live connection on October  | Total No. of<br>readings<br>posted on<br>October  | Total Readings of<br>October against 50%<br>Total Live Connections of<br>October 23   |
|------------------------------------------|---------------------------------------------------|---------------------------------------------------------------------------------------|
| 169,213                                  | 78,473                                            | 92.75%                                                                                |
| Total No. of Live connection on December | Total No. of<br>readings<br>posted on<br>December | Total Readings of<br>December against 50%<br>Total Live Connections of<br>December 23 |
| 164,796                                  | 80,291