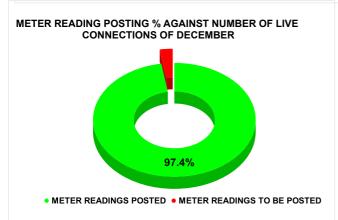

| Total No. of Live connection on October  | Total No. of<br>readings<br>posted on<br>October  | Total Readings of<br>October against 50%<br>Total Live Connections of<br>October 23   |
|------------------------------------------|---------------------------------------------------|---------------------------------------------------------------------------------------|
| 169,213                                  | 78,473                                            | 92.75%                                                                                |
| Total No. of Live connection on December | Total No. of<br>readings<br>posted on<br>December | Total Readings of<br>December against 50%<br>Total Live Connections of<br>December 23 |
| 164,796                                  | 80,291                                            | 97.44%                                                                                |
| Total No. of Live connection on February | Total No. of<br>readings<br>posted on<br>February | Total Readings of<br>February against 50%<br>Total Live Connections of<br>February 24 |
| 168,314                                  | 80,487                                            | 95.64%                                                                                |