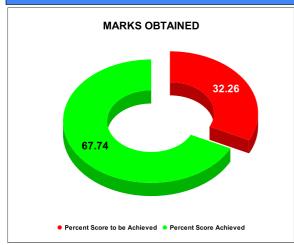

#### BPL CONNECTIONS AS % OF TOTAL LIVE CONNECTIONS

| COMPREHENSIVE INDEX | Marks | Total marks | Rank |
|---------------------|-------|-------------|------|
|                     | 67.74 | 100         | 24   |

|                                | Marks | Total marks | Rank |
|--------------------------------|-------|-------------|------|
| COMPREHENSIVE INDEX            | 67.74 | 100         | 24   |
| REVENUE COLLECTION ACHIEVEMENT | 13.83 | 25          | 23   |
| METER READING POSTING          | 14.62 | 16          | 26   |
| FAULTY METER REPLACEMENT       | 11.53 | 20          | 28   |
| MOBILE NO UPDATION             | 9.99  | 10          | 19   |
| REVENUE RECOVERY STATUS        | 0.35  | 8           | 25   |
| JAL JEEVAN MISSION ROUTING     | 9.97  | 10          | 22   |
| AMNESTY                        | 7.45  | 11          | 16   |