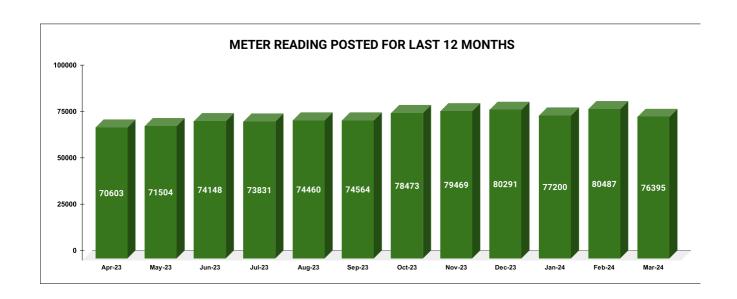

| Total No. of Live connection on October  | Total No. of<br>readings<br>posted on<br>October  | Total Readings of<br>October against 50%<br>Total Live Connections of<br>October 23   |
|------------------------------------------|---------------------------------------------------|---------------------------------------------------------------------------------------|
| 169,213                                  | 78,473                                            | 92.75%                                                                                |
| Total No. of Live connection on December | Total No. of<br>readings<br>posted on<br>December | Total Readings of<br>December against 50%<br>Total Live Connections of<br>December 23 |
| 164,796                                  | 80,291                                            | 97.44%                                                                                |
| Total No. of Live connection on February | Total No. of<br>readings<br>posted on<br>February | Total Readings of<br>February against 50%<br>Total Live Connections of<br>February 24 |
| 168,314                                  | 80,487                                            | 95.64%                                                                                |

**METER READING POSTING** 

|                                          | 14.62                                             |                                                                                       | 16                                             | 26 |
|------------------------------------------|---------------------------------------------------|---------------------------------------------------------------------------------------|------------------------------------------------|----|
| Total No. of Live connection on November | Total No. of<br>readings<br>posted on<br>November | Total Readings of<br>November against 50%<br>Total Live Connections of<br>November 23 |                                                |    |
| 167,575                                  | 79,469                                            | 94.                                                                                   | 85%                                            |    |
| Total No. of Live connection on January  | Total No. of<br>readings<br>posted on<br>January  | against 50                                                                            | gs of January<br>% Total Live<br>of January 24 | !  |
| 167,200                                  | 77,200                                            | 92.                                                                                   | 34%                                            |    |
| Total No. of Live connection on March    | Total No. of<br>readings<br>posted on<br>March    | against 50                                                                            | ngs of March<br>% Total Live<br>s of March 24  |    |
| 168,514                                  | 76,395                                            | 90.                                                                                   | 67%                                            |    |