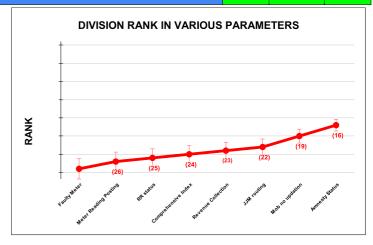

|                                | Marks | Total marks | Rank |
|--------------------------------|-------|-------------|------|
| COMPREHENSIVE INDEX            | 67.74 | 100         | 24   |
| REVENUE COLLECTION ACHIEVEMENT | 13.83 | 25          | 23   |
| METER READING POSTING          | 14.62 | 16          | 26   |
| FAULTY METER REPLACEMENT       | 11.53 | 20          | 28   |
| MOBILE NO UPDATION             | 9.99  | 10          | 19   |
| REVENUE RECOVERY STATUS        | 0.35  | 8           | 25   |
| JAL JEEVAN MISSION ROUTING     | 9.97  | 10          | 22   |
| AMNESTY                        | 7.45  | 11          | 16   |