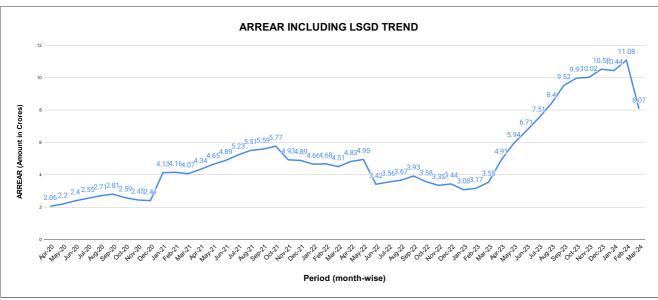

# ARREAR BREAK UP INCLUDING LSGD

| DOMESTIC    | NON DOMESTIC | INDUSTRIAL | SPECIAL | BULK<br>SUPPLY | Panchayath WC-Street<br>Taps | Muncipality<br>WC -Street Taps | Corporation WC -<br>Street Taps |
|-------------|--------------|------------|---------|----------------|------------------------------|--------------------------------|---------------------------------|
| 7,34,70,855 | 68,90,454    | 2,40,399   | 60,152  | 0              | 2,36,42,272                  | 8,91,47,171                    | 0                               |