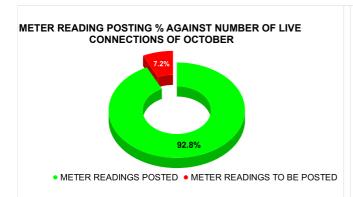

| Total No. of Live connection on October  | Total No. of<br>readings<br>posted on<br>October  | Total Readings of<br>October against 50%<br>Total Live Connections of<br>October 23   |
|------------------------------------------|---------------------------------------------------|---------------------------------------------------------------------------------------|
| 169,213                                  | 78,473                                            | 92.75%                                                                                |
| Total No. of Live connection on December | Total No. of<br>readings<br>posted on<br>December | Total Readings of<br>December against 50%<br>Total Live Connections of<br>December 23 |
| 164,796                                  | 80,291                                            | 97.44%                                                                                |
| Total No. of Live connection on February | Total No. of<br>readings<br>posted on<br>February | Total Readings of<br>February against 50%<br>Total Live Connections of<br>February 24 |
| 168,314                                  | 80,487                                            | 95.64%                                                                                |