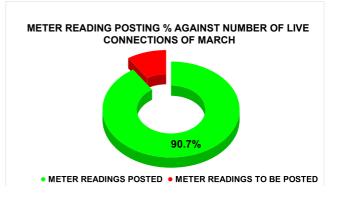

**METER READING POSTING** 

|                                          | 14.62                                             |                                                                                       | 16                                             | 26 |
|------------------------------------------|---------------------------------------------------|---------------------------------------------------------------------------------------|------------------------------------------------|----|
| Total No. of Live connection on November | Total No. of<br>readings<br>posted on<br>November | Total Readings of<br>November against 50%<br>Total Live Connections of<br>November 23 |                                                |    |
| 167,575                                  | 79,469                                            | 94.                                                                                   | 85%                                            |    |
| Total No. of Live connection on January  | Total No. of<br>readings<br>posted on<br>January  | against 50                                                                            | gs of January<br>% Total Live<br>of January 24 | !  |
| 167,200                                  | 77,200                                            | 92.                                                                                   | 34%                                            |    |
| Total No. of Live connection on March    | Total No. of<br>readings<br>posted on<br>March    | against 50                                                                            | ngs of March<br>% Total Live<br>s of March 24  |    |
| 168,514                                  | 76,395                                            | 90.                                                                                   | 67%                                            |    |