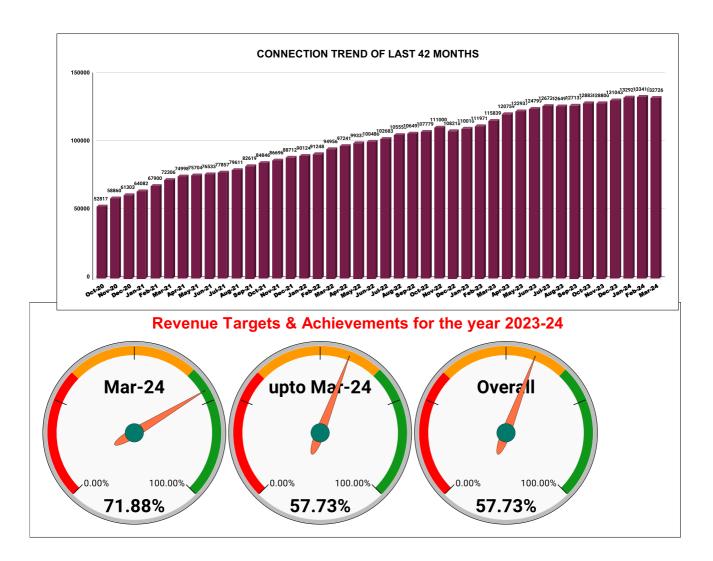

|         |          |          |          | CON      | NNECT    | ION OI    | F LAST   | <b>48 MON</b> ' | ГНЅ      |          |          |          |
|---------|----------|----------|----------|----------|----------|-----------|----------|-----------------|----------|----------|----------|----------|
| YEAR    | April    | May      | June     | July     | August   | September | October  | November        | December | January  | February | March    |
| 2020-21 | 50,624   | 51,135   | 51,621   | 51,932   | 52,191   | 52,191    | 52,817   | 58,860          | 61,303   | 64,082   | 67,900   | 72,306   |
| 2021-22 | 74,998   | 75,704   | 76,533   | 77,857   | 79,611   | 82,619    | 84,846   | 86,696          | 88,712   | 90,124   | 91,248   | 94,956   |
| 2022-23 | 97,241   | 99,337   | 1,00,486 | 1,02,683 | 1,05,550 | 1,06,497  | 1,07,779 | 1,11,000        | 1,08,218 | 1,10,016 | 1,11,971 | 1,15,839 |
| 2023-24 | 1,20,759 | 1,22,937 | 1,24,799 | 1,26,736 | 1,26,494 | 1,27,137  | 1,28,830 | 1,28,800        | 1,31,043 | 1,32,924 | 1,33,416 | 1,32,726 |