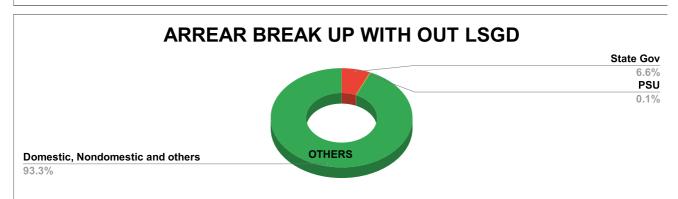

## കേരള ജല **അ**തോറിറ്റി

| ARU                                                  | JVIKKARA   | L.           |         | Μ     | IARCH      | Report<br>Generated at | 03/05/2024 1 | 4:22:29                                                      | Rank-9                                                                           |
|------------------------------------------------------|------------|--------------|---------|-------|------------|------------------------|--------------|--------------------------------------------------------------|----------------------------------------------------------------------------------|
|                                                      | Name of I  | Executive Er | ıgineer | I     |            |                        | S            | Sri. Manoj.N                                                 | N                                                                                |
|                                                      | Name of    | Revenue of   | fficer  |       |            |                        | Si           | mt.Sujatha                                                   | В                                                                                |
| CONNECTIONS AS ON AS ON                              | MARCH :    | 1,28,800     |         | ARR   | EARS IN CR | ORE AS ON MAF          | ICH :        | 17.                                                          | 78                                                                               |
|                                                      |            | А            | RREA    | RS    |            |                        |              |                                                              |                                                                                  |
| STATE GOVERNMENT                                     | CENTRAL GO | OVERNMENT    | PS      | U     |            | OTHERS                 |              | LSC                                                          | GD                                                                               |
| 3,47,27,196                                          | C          | )            | 7,91    | ,055  | 4          | 9,40,63,492            | 2            | 18,92,4                                                      | 15,452                                                                           |
|                                                      | ARREA      | R BREAI      | K UP    | INCL  |            | G LSGI                 | D            |                                                              |                                                                                  |
|                                                      |            |              |         |       |            |                        |              | S                                                            | tate Gov<br>6.6%                                                                 |
| <b>OTHERS</b><br>93.3%                               |            |              | 93.3%   | 6.6%  |            |                        |              |                                                              | 0.1%                                                                             |
|                                                      | ARI        | REARS I      | NCL     | JDIN  | G LSO      | GD                     |              |                                                              |                                                                                  |
| Corporation WC -Stre<br>0.1%<br>Muncipality<br>39.4% | et Taps    | 39.4%        | 21.2%   | 19.7% | 19.0%      | Pancha                 | C            | Domestic<br>19<br>Domestic<br>19<br>Specia<br>(<br>-Street 1 | ).0%<br><u> <u> </u>(D)<br/>).7%<br/><u> </u>(N)<br/>).0%<br/>I (S)<br/>).6%</u> |

### ARREARS WITH OUT LSGD