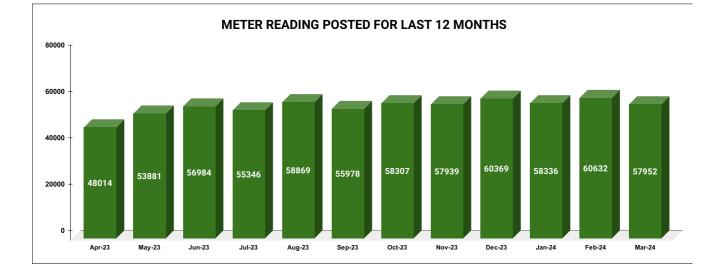

| N                                           |                                                   | ADING POSTIN                                                                          | 2                                           | Mar                                               | ks                       | Total marks                                            | Rank |
|---------------------------------------------|---------------------------------------------------|---------------------------------------------------------------------------------------|---------------------------------------------|---------------------------------------------------|--------------------------|--------------------------------------------------------|------|
|                                             |                                                   |                                                                                       | <u> </u>                                    | 14.8                                              | 86                       | 16                                                     | 24   |
| Total No. of Live<br>connection on October  | Total No. of<br>readings<br>posted on<br>October  | Total Readings of<br>October against 50%<br>Total Live Connections of<br>October 23   | Total No. of Live connection<br>on November | Total No. of<br>readings<br>posted on<br>November | November<br>Total Live C | eadings of<br>against 50%<br>connections of<br>mber 23 |      |
| 121,031                                     | 58,307                                            | 96.35%                                                                                | 121,346                                     | 57,939                                            | 95                       | .49%                                                   |      |
| Total No. of Live<br>connection on December | Total No. of<br>readings<br>posted on<br>December | Total Readings of<br>December against 50%<br>Total Live Connections of<br>December 23 | Total No. of Live connection<br>on January  | Total No. of<br>readings<br>posted on<br>January  | against 50               | ngs of January<br>1% Total Live<br>s of January 24     |      |
| 123,624                                     | 60,369                                            | 97.67%                                                                                | 124,776                                     | 58,336                                            | 93                       | .51%                                                   |      |
| Total No. of Live<br>connection on February | Total No. of<br>readings<br>posted on<br>February | Total Readings of<br>February against 50%<br>Total Live Connections of<br>February 24 | Total No. of Live connection<br>on March    | Total No. of<br>readings<br>posted on<br>March    | against 50               | ings of March<br>1% Total Live<br>1s of March 24       |      |
| 124,009                                     | 60,632                                            | 97.79%                                                                                | 124,177                                     | 57,952                                            | 93                       | .34%                                                   |      |