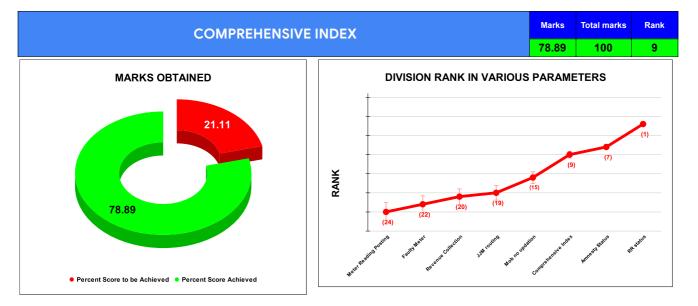

BPL CONNECTIONS
 TOTAL LIVE CONNECTIONS

|                                | Marks | Total marks | Rank |
|--------------------------------|-------|-------------|------|
| COMPREHENSIVE INDEX            | 78.89 | 100         | 9    |
| REVENUE COLLECTION ACHIEVEMENT | 14.43 | 25          | 20   |
| METER READING POSTING          | 14.86 | 16          | 24   |
| FAULTY METER REPLACEMENT       | 12.36 | 20          | 22   |
| MOBILE NO UPDATION             | 10.00 | 10          | 15   |
| REVENUE RECOVERY STATUS        | 8.00  | 8           | 1    |
| JAL JEEVAN MISSION ROUTING     | 9.99  | 10          | 19   |
| AMNESTY                        | 9.24  | 11          | 7    |