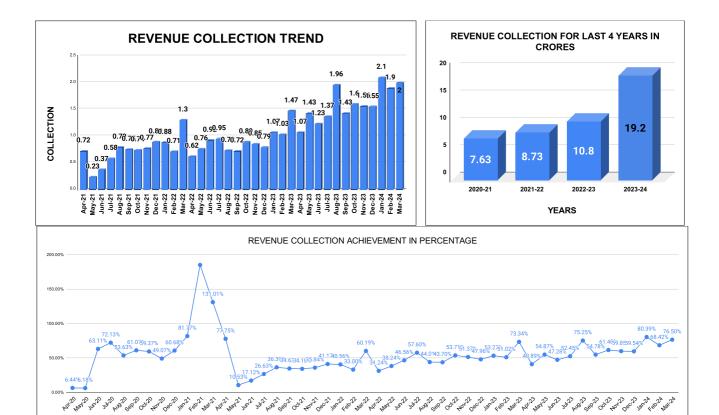

|         |       |     |      |      | COLL   | ON IN     | LAKHS   |                        |          |         |          |         |
|---------|-------|-----|------|------|--------|-----------|---------|------------------------|----------|---------|----------|---------|
| YEAR    | April | Мау | June | July | August | September | October | November               | December | January | February | March   |
| 2020-21 | 6     | 6   | 58   | 66   | 49     | 56        | 55      | 45                     | 56       | 75      | 170      | 121     |
| 2021-22 | 72    | 23  | 37   | 58   | 79     | 75        | 74      | 77                     | 89       | 88      | 71       | 130     |
| 2022-23 | 62    | 76  | 92   | 95   | 73     | 72        | 89      | 85                     | 79       | 107     | 103      | 147     |
| 2023-24 | 107   | 143 | 123  | 137  | 196    | 143       | 160     | 156                    | 155      | 210     | 190      | 200     |
|         |       |     |      |      |        |           |         | YEAR                   | 2020-21  | 2021-22 | 2022-23  | 2023-24 |
|         |       |     |      |      |        |           |         | COLLECTION IN<br>LAKHS | 763      | 871     | 1,079    | 1,921   |