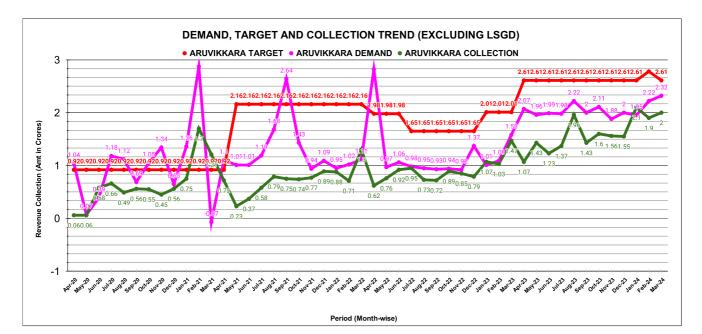

| Nedumangad<br>Sub Dn. | 139,569,228        | 18,564,703 | 15,352,979                     | 9.71%           |
|       |                  |                    |        |                                |                 |         |                       |                    |            |                                |                 |
|       |                  |                    |        |                                |                 |         |                       |                    |            |                                |                 |
|       |                  |                    |        |                                |                 |         |                       |                    |            |                                |                 |





|         |       |     |      |      | COLL   | ON IN     | LAKHS   |                        |          |         |          |         |
|---------|-------|-----|------|------|--------|-----------|---------|------------------------|----------|---------|----------|---------|
| YEAR    | April | Мау | June | July | August | September | October | November               | December | January | February | March   |
| 2020-21 | 6     | 6   | 58   | 66   | 49     | 56        | 55      | 45                     | 56       | 75      | 170      | 121     |
| 2021-22 | 72    | 23  | 37   | 58   | 79     | 75        | 74      | 77                     | 89       | 88      | 71       | 130     |
| 2022-23 | 62    | 76  | 92   | 95   | 73     | 72        | 89      | 85                     | 79       |