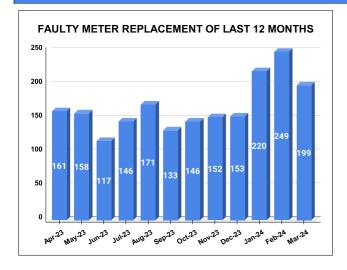

#### FAULTY METER

MarksTotal marksRank12.362022

| MONTH        | Total No.of Faulty meters | Number of Faulty meter<br>replaced | Number of<br>Faulty<br>meter<br>pending |
|--------------|---------------------------|------------------------------------|-----------------------------------------|
| OCTOBER      | 1,063                     | 146                                | 917                                     |
| NOVEMBE<br>R | 1,035                     | 152                                | 883                                     |
| DECEMBE<br>R | 1,025                     | 153                                | 872                                     |
| JANUARY      | 917                       | 220                                | 697                                     |
| FEBRUARY     | 823                       | 249                                | 574                                     |
| MARCH        | 824                       | 199                                | 625                                     |