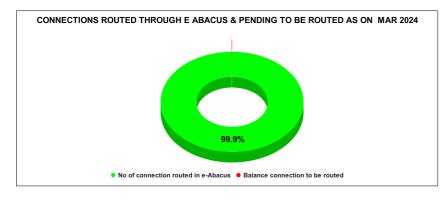

# CONNECTIONS ROUTED THROUGH E ABACUS & PENDING TO BE ROUTED AS ON FEB 2024

|          | Marks                            | Total marks Rank                    |                                       |
|----------|----------------------------------|-------------------------------------|---------------------------------------|
|          | 9.99                             | 10                                  | 19                                    |
| OCTOBER  | Total No of<br>JJM<br>Connection | No of<br>connection<br>routed in e- | Balance<br>connection to<br>be routed |
|          | 71,725                           | 71,725                              | 0                                     |
| NOVEMBER | Total No of<br>JJM<br>Connection | No of<br>connection<br>routed in e- | Balance<br>connection to<br>be routed |
|          | 79,586                           | 79,541                              | 45                                    |
|          | Total No of                      | No of                               | Balance                               |
|          | JJM<br>Connection                | connection<br>routed in e-          | connection to<br>be routed            |
| DECEMBER | 82,830                           | 82,830                              | 0                                     |
| JANUARY  | Total No of<br>JJM<br>Connection | No of<br>connection<br>routed in e- | Balance<br>connection to<br>be routed |
|          | 85,013                           | 85,013                              | 0                                     |
|          | Total No of                      | No of                               | Balance                               |
| FEBRUARY | JJM<br>Connection                | connection<br>routed in e-          | connection to<br>be routed            |
|          | 86,720                           | 86,612                              | 108                                   |
|          | Total No of                      | No of                               | Balance                               |
| MARCH    | JJM<br>Connection                | connection<br>routed in e-          | connection<br>to be routed            |
|          | 88,948                           | 88,864                              | 84                                    |