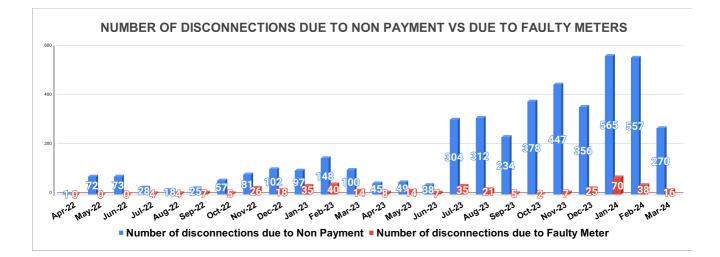

FAULTY METER REPLACED VS FAULTY METER TO BE REPLACED ON FEBRUARY

FAULTY METER REPLACED VS FAULTY METER TO BE REPLACED ON MARCH

|                           |       |     | DISCO | ONNEC |        | TATUS     |         |          |          | Marks   | Total marks | Rank  |
|---------------------------|-------|-----|-------|-------|--------|-----------|---------|----------|----------|---------|-------------|-------|
| DISCONNECTI<br>ONS        | APRIL | MAY | JUNE  | JULY  | AUGUST | SEPTEMBER | OCTOBER | NOVEMBER | DECEMBER | JANUARY | FEBRUARY    | MARCH |
| DUE TO NON<br>PAYMENT ( ) | 1     | 72  | 73    | 28    | 18     | 25        | 57      | 81       | 102      | 97      | 148         | 100   |
| DUE TO FAULTY<br>METER )  | 0     | 0   | 0     | 4     | 4      | 7         | 5       | 26       | 18       | 35      | 40          | 14    |
| DUE TO NON<br>PAYMENT()   | 45    | 49  | 38    | 304   | 312    | 234       | 378     | 447      | 356      | 565     | 557         | 270   |
| DUE TO FAULTY<br>METER()  | 8     | 14  | 7     | 35.00 | 21     | 5         | 2       | 7        | 25       | 70      | 38          | 16    |