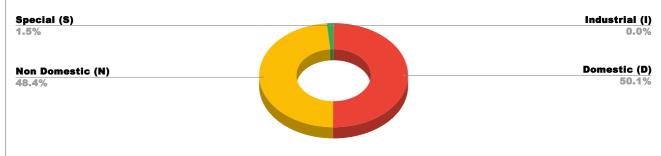

## കേരള ജല **അ**തോറിറ്റി

| ARU                                                  | JVIKKARA   | L.           |         | Μ     | IARCH      | Report<br>Generated at | 03/05/2024 1 | 4:22:29                                                      | Rank-9                                                                           |
|------------------------------------------------------|------------|--------------|---------|-------|------------|------------------------|--------------|--------------------------------------------------------------|----------------------------------------------------------------------------------|
|                                                      | Name of I  | Executive Er | ıgineer | I     |            |                        | S            | Sri. Manoj.N                                                 | N                                                                                |
|                                                      | Name of    | Revenue of   | fficer  |       |            |                        | Si           | mt.Sujatha                                                   | В                                                                                |
| CONNECTIONS AS ON AS ON                              | MARCH :    | 1,28,800     |         | ARR   | EARS IN CR | ORE AS ON MAF          | ICH :        | 17.                                                          | 78                                                                               |
|                                                      |            | А            | RREA    | RS    |            |                        |              |                                                              |                                                                                  |
| STATE GOVERNMENT                                     | CENTRAL GO | OVERNMENT    | PS      | U     |            | OTHERS                 |              | LSC                                                          | GD                                                                               |
| 3,47,27,196                                          | C          | )            | 7,91    | ,055  | 4          | 9,40,63,492            | 2            | 18,92,4                                                      | 15,452                                                                           |
|                                                      | ARREA      | R BREAI      | K UP    | INCL  |            | G LSGI                 | D            |                                                              |                                                                                  |
|                                                      |            |              |         |       |            |                        |              | S                                                            | tate Gov<br>6.6%                                                                 |
| <b>OTHERS</b><br>93.3%                               |            |              | 93.3%   | 6.6%  |            |                        |              |                                                              | 0.1%                                                                             |
|                                                      | ARI        | REARS I      | NCL     | JDIN  | G LSO      | GD                     |              |                                                              |                                                                                  |
| Corporation WC -Stre<br>0.1%<br>Muncipality<br>39.4% | et Taps    | 39.4%        | 21.2%   | 19.7% | 19.0%      | Pancha                 | C            | Domestic<br>19<br>Domestic<br>19<br>Specia<br>(<br>-Street 1 | ).0%<br><u> <u> </u>(D)<br/>).7%<br/><u> </u>(N)<br/>).0%<br/>I (S)<br/>).6%</u> |