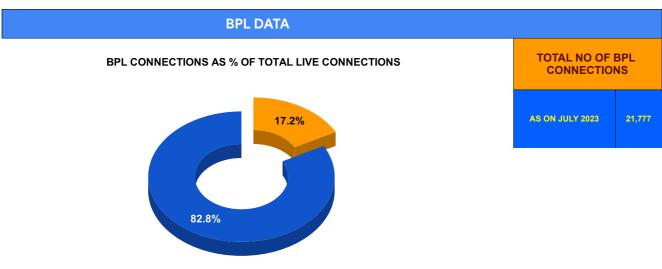

BPL CONNECTIONS
 TOTAL LIVE CONNECTIONS

|                                | Marks | Total marks | Rank |
|--------------------------------|-------|-------------|------|
| COMPREHENSIVE INDEX            | 78.89 | 100         | 9    |
| REVENUE COLLECTION ACHIEVEMENT | 14.43 | 25          | 20   |
| METER READING POSTING          | 14.86 | 16          | 24   |
| FAULTY METER REPLACEMENT       | 12.36 | 20          | 22   |
| MOBILE NO UPDATION             | 10.00 | 10          | 15   |
| REVENUE RECOVERY STATUS        | 8.00  | 8           | 1    |
| JAL JEEVAN MISSION ROUTING     | 9.99  | 10          | 19   |
| AMNESTY                        | 9.24  | 11          | 7    |