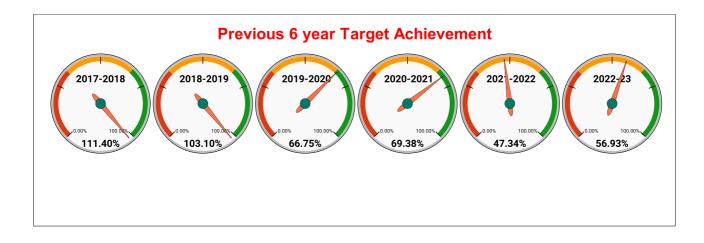

|         |       |     |      |      | COLL   | ON IN     | LAKHS   |                        |          |         |          |         |
|---------|-------|-----|------|------|--------|-----------|---------|------------------------|----------|---------|----------|---------|
| YEAR    | April | Мау | June | July | August | September | October | November               | December | January | February | March   |
| 2020-21 | 6     | 6   | 58   | 66   | 49     | 56        | 55      | 45                     | 56       | 75      | 170      | 121     |
| 2021-22 | 72    | 23  | 37   | 58   | 79     | 75        | 74      | 77                     | 89       | 88      | 71       | 130     |
| 2022-23 | 62    | 76  | 92   | 95   | 73     | 72        | 89      | 85                     | 79       | 107     | 103      | 147     |
| 2023-24 | 107   | 143 | 123  | 137  | 196    | 143       | 160     | 156                    | 155      | 210     | 190      | 200     |
|         |       |     |      |      |        |           |         | YEAR                   | 2020-21  | 2021-22 | 2022-23  | 2023-24 |
|         |       |     |      |      |        |           |         | COLLECTION IN<br>LAKHS | 763      | 871     | 1,079    | 1,921   |