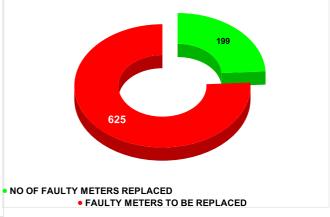

#### FAULTY METER

MarksTotal marksRank12.362022

| MONTH        | Total No.of Faulty meters | Number of Faulty meter<br>replaced | Number of<br>Faulty<br>meter<br>pending |
|--------------|---------------------------|------------------------------------|-----------------------------------------|
| OCTOBER      | 1,063                     | 146                                | 917                                     |
| NOVEMBE<br>R | 1,035                     | 152                                | 883                                     |
| DECEMBE<br>R | 1,025                     | 153                                | 872                                     |
| JANUARY      | 917                       | 220                                | 697                                     |
| FEBRUARY     | 823                       | 249                                | 574                                     |
| MARCH        | 824                       | 199                                | 625                                     |

FAULTY METER REPLACED VS FAULTY METER TO BE REPLACED ON FEBRUARY

FAULTY METER REPLACED VS FAULTY METER TO BE REPLACED ON MARCH

|                           |       |     | DISCO | ONNEC |        | TATUS     |         |          |          | Marks   | Total marks | Rank  |
|---------------------------|-------|-----|-------|-------|--------|-----------|---------|----------|----------|---------|-------------|-------|
| DISCONNECTI<br>ONS        | APRIL | MAY | JUNE  | JULY  | AUGUST | SEPTEMBER | OCTOBER | NOVEMBER | DECEMBER | JANUARY | FEBRUARY    | MARCH |
| DUE TO NON<br>PAYMENT ( ) | 1     | 72  | 73    | 28    | 18     | 25        | 57      | 81       | 102      | 97      | 148         | 100   |
| DUE TO FAULTY<br>METER )  | 0     | 0   | 0     | 4     | 4      | 7         | 5       | 26       | 18       | 35      | 40          | 14    |
| DUE TO NON<br>PAYMENT()   | 45    | 49  | 38    | 304   | 312    | 234       | 378     | 447      | 356      | 565     | 557         | 270   |
| DUE TO FAULTY<br>METER()  | 8     | 14  | 7     | 35.00 | 21     | 5         | 2       | 7        | 25       | 70      | 38          | 16    |