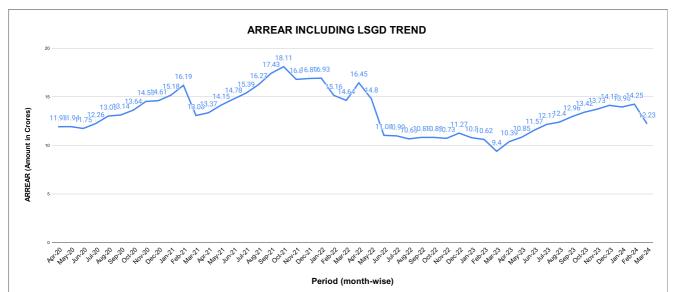

## കേരള ജല **അ**തോറിറ്റി

| ARU                                                  | JVIKKARA   | L.           |         | Μ     | IARCH      | Report<br>Generated at | 03/05/2024 1 | 4:22:29                                                      | Rank-9                                                                           |
|------------------------------------------------------|------------|--------------|---------|-------|------------|------------------------|--------------|--------------------------------------------------------------|----------------------------------------------------------------------------------|
|                                                      | Name of I  | Executive Er | ıgineer | I     |            |                        | S            | Sri. Manoj.N                                                 | N                                                                                |
|                                                      | Name of    | Revenue of   | fficer  |       |            |                        | Si           | mt.Sujatha                                                   | В                                                                                |
| CONNECTIONS AS ON AS ON                              | MARCH :    | 1,28,800     |         | ARR   | EARS IN CR | ORE AS ON MAF          | ICH :        | 17.                                                          | 78                                                                               |
|                                                      |            | А            | RREA    | RS    |            |                        |              |                                                              |                                                                                  |
| STATE GOVERNMENT                                     | CENTRAL GO | OVERNMENT    | PS      | U     |            | OTHERS                 |              | LSC                                                          | GD                                                                               |
| 3,47,27,196                                          | C          | )            | 7,91    | ,055  | 4          | 9,40,63,492            | 2            | 18,92,4                                                      | 15,452                                                                           |
|                                                      | ARREA      | R BREAI      | K UP    | INCL  |            | G LSGI                 | D            |                                                              |                                                                                  |
|                                                      |            |              |         |       |            |                        |              | S                                                            | tate Gov<br>6.6%                                                                 |
| <b>OTHERS</b><br>93.3%                               |            |              | 93.3%   | 6.6%  |            |                        |              |                                                              | 0.1%                                                                             |
|                                                      | ARI        | REARS I      | NCL     | JDIN  | G LSO      | GD                     |              |                                                              |                                                                                  |
| Corporation WC -Stre<br>0.1%<br>Muncipality<br>39.4% | et Taps    | 39.4%        | 21.2%   | 19.7% | 19.0%      | Pancha                 | C            | Domestic<br>19<br>Domestic<br>19<br>Specia<br>(<br>-Street 1 | ).0%<br><u> <u> </u>(D)<br/>).7%<br/><u> </u>(N)<br/>).0%<br/>I (S)<br/>).6%</u> |