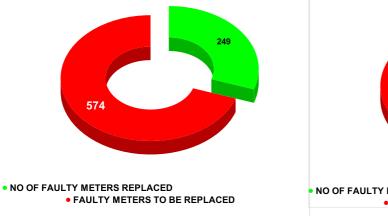

#### FAULTY METER

MarksTotal marksRank12.362022

| MONTH        | Total No.of Faulty meters | Number of Faulty meter<br>replaced | Number of<br>Faulty<br>meter<br>pending |
|--------------|---------------------------|------------------------------------|-----------------------------------------|
| OCTOBER      | 1,063                     | 146                                | 917                                     |
| NOVEMBE<br>R | 1,035                     | 152                                | 883                                     |
| DECEMBE<br>R | 1,025                     | 153                                | 872                                     |
| JANUARY      | 917                       | 220                                | 697                                     |
| FEBRUARY     | 823                       | 249                                | 574                                     |
| MARCH        | 824                       | 199                                | 625                                     |

FAULTY METER REPLACED VS FAULTY METER TO BE REPLACED ON FEBRUARY

FAULTY METER REPLACED VS FAULTY METER TO BE REPLACED ON MARCH

|                           |       |     | DISCO | ONNEC |        | TATUS     |         |          |          | Marks   | Total marks | Rank  |
|---------------------------|-------|-----|-------|-------|--------|-----------|---------|----------|----------|---------|-------------|-------|
| DISCONNECTI<br>ONS        | APRIL | MAY | JUNE  | JULY  | AUGUST | SEPTEMBER | OCTOBER | NOVEMBER | DECEMBER | JANUARY | FEBRUARY    | MARCH |
| DUE TO NON<br>PAYMENT ( ) | 1     | 72  | 73    | 28    | 18     | 25        | 57      | 81       | 102      | 97      | 148         | 100   |
| DUE TO FAULTY<br>METER )  | 0     | 0   | 0     | 4     | 4      | 7         | 5       | 26       | 18       | 35      | 40          | 14    |
| DUE TO NON<br>PAYMENT()   | 45    | 49  | 38    | 304   | 312    | 234       | 378     | 447      | 356      | 565     | 557         | 270   |
| DUE TO FAULTY<br>METER()  | 8     | 14  | 7     | 35.00 | 21     | 5         | 2       | 7        | 25       | 70      | 38          | 16    |