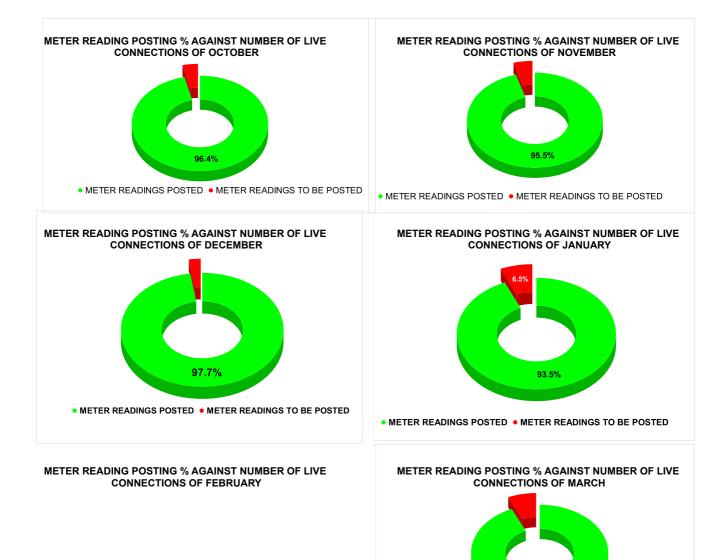

| N                                           |                                                   | ADING POSTIN                                                                          | 2                                           | Mar                                               | ks                       | Total marks                                            | Rank |
|---------------------------------------------|---------------------------------------------------|---------------------------------------------------------------------------------------|---------------------------------------------|---------------------------------------------------|--------------------------|--------------------------------------------------------|------|
|                                             |                                                   |                                                                                       | <u> </u>                                    | 14.8                                              | 86                       | 16                                                     | 24   |
| Total No. of Live<br>connection on October  | Total No. of<br>readings<br>posted on<br>October  | Total Readings of<br>October against 50%<br>Total Live Connections of<br>October 23   | Total No. of Live connection<br>on November | Total No. of<br>readings<br>posted on<br>November | November<br>Total Live C | eadings of<br>against 50%<br>connections of<br>mber 23 |      |
| 121,031                                     | 58,307                                            | 96.35%                                                                                | 121,346                                     | 57,939                                            | 95                       | .49%                                                   |      |
| Total No. of Live<br>connection on December | Total No. of<br>readings<br>posted on<br>December | Total Readings of<br>December against 50%<br>Total Live Connections of<br>December 23 | Total No. of Live connection<br>on January  | Total No. of<br>readings<br>posted on<br>January  | against 50               | ngs of January<br>1% Total Live<br>s of January 24     |      |
| 123,624                                     | 60,369                                            | 97.67%                                                                                | 124,776                                     | 58,336                                            | 93                       | .51%                                                   |      |
| Total No. of Live<br>connection on February | Total No. of<br>readings<br>posted on<br>February | Total Readings of<br>February against 50%<br>Total Live Connections of<br>February 24 | Total No. of Live connection<br>on March    | Total No. of<br>readings<br>posted on<br>March    | against 50               | ings of March<br>1% Total Live<br>1s of March 24       |      |
| 124,009                                     | 60,632                                            | 97.79%                                                                                | 124,177                                     | 57,952                                            | 93                       | .34%                                                   |      |