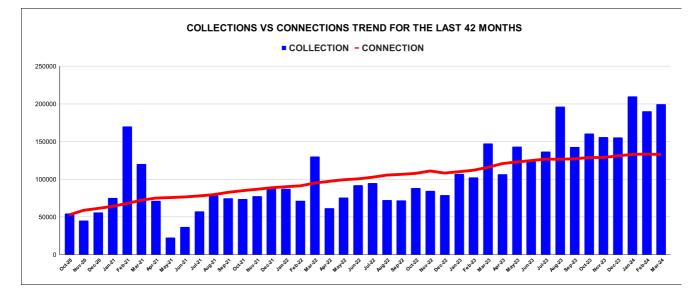

|         |          |          |          | CON      | NNECT    | ION OI    | F LAST   | <b>48 MON</b> ' | ГНЅ      |          |          |          |
|---------|----------|----------|----------|----------|----------|-----------|----------|-----------------|----------|----------|----------|----------|
| YEAR    | April    | May      | June     | July     | August   | September | October  | November        | December | January  | February | March    |
| 2020-21 | 50,624   | 51,135   | 51,621   | 51,932   | 52,191   | 52,191    | 52,817   | 58,860          | 61,303   | 64,082   | 67,900   | 72,306   |
| 2021-22 | 74,998   | 75,704   | 76,533   | 77,857   | 79,611   | 82,619    | 84,846   | 86,696          | 88,712   | 90,124   | 91,248   | 94,956   |
| 2022-23 | 97,241   | 99,337   | 1,00,486 | 1,02,683 | 1,05,550 | 1,06,497  | 1,07,779 | 1,11,000        | 1,08,218 | 1,10,016 | 1,11,971 | 1,15,839 |
| 2023-24 | 1,20,759 | 1,22,937 | 1,24,799 | 1,26,736 | 1,26,494 | 1,27,137  | 1,28,830 | 1,28,800        | 1,31,043 | 1,32,924 | 1,33,416 | 1,32,726 |