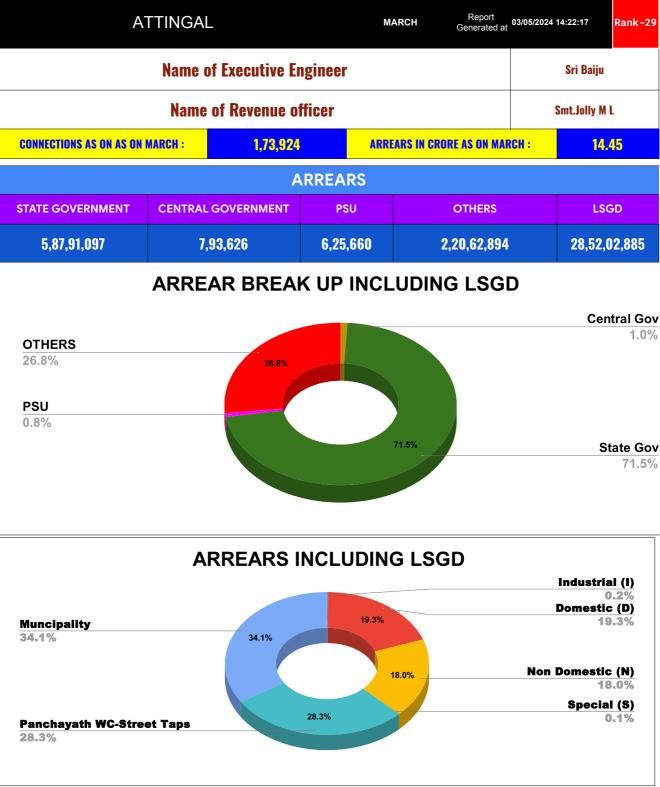

## കേരള ജല അതോറിറ്റി



| DOMESTIC    | NON DOMESTIC | INDUSTRIAL | SPECIAL  | BULK<br>SUPPLY | Panchayath WC-Street<br>Taps | Muncipality<br>WC -Street Taps | Corporation WC -<br>Street Taps |
|-------------|--------------|------------|----------|----------------|------------------------------|--------------------------------|---------------------------------|
| 8,83,92,316 | 8,20,45,376  | 8,45,328   | 4,17,153 | 0              | 12,95,00,955                 | 15,57,01,930                   | 0                               |

## ARREARS WITH OUT LSGD





## TOP DEFAULTERS OF ATTINGAL FOR THE MONTH OF MARCH

| SL NO | NAME                                                                                       | ARREAR(IN CRORES) |
|-------|-----------------------------------------------------------------------