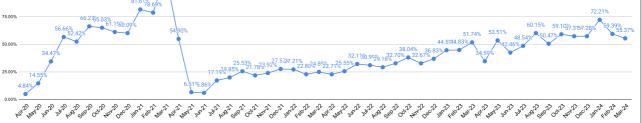

|         | COLLECTION IN LAKHS |     |      |      |        |           |         |                        |          |         |          |         |  |
|---------|---------------------|-----|------|------|--------|-----------|---------|------------------------|----------|---------|----------|---------|--|
| YEAR    | April               | Мау | June | July | August | September | October | November               | December | January | February | March   |  |
| 2020-21 | 5                   | 16  | 37   | 61   | 57     | 72        | 70      | 66                     | 65       | 88      | 85       | 122     |  |
| 2021-22 | 59                  | 22  | 20   | 59   | 68     | 88        | 75      | 83                     | 95       | 94      | 79       | 86      |  |
| 2022-23 | 66                  | 74  | 93   | 83   | 78     | 87        | 102     | 87                     | 98       | 112     | 113      | 130     |  |
| 2023-24 | 110                 | 171 | 135  | 155  | 192    | 161       | 189     | 183                    | 183      | 230     | 199      | 177     |  |
|         |                     |     |      |      |        |           |         | YEAR                   | 2020-21  | 2021-22 | 2022-23  | 2023-24 |  |
|         |                     |     |      |      |        |           |         | COLLECTION IN<br>LAKHS | 744      | 829     | 1,122    | 2,084   |  |