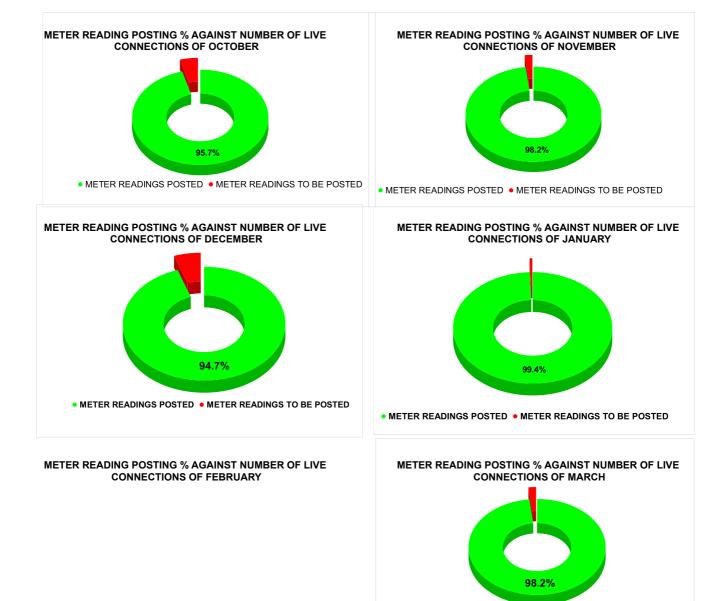

| N                                           | IETER RE                                          | ADING POSTING                                                                         | ž                                           | Mar                                              | ks        | Total marks                                               | Rar |
|---------------------------------------------|---------------------------------------------------|---------------------------------------------------------------------------------------|---------------------------------------------|--------------------------------------------------|-----------|-----------------------------------------------------------|-----|
|                                             |                                                   |                                                                                       |                                             | 16.                                              | 00        | 16                                                        | 9   |
| Total No. of Live<br>connection on October  |                                                   |                                                                                       | Total No. of Live connection<br>on November | readings November<br>posted on Total Live C      |           | eadings of<br>r against 50%<br>Connections of<br>ember 23 |     |
| 166,440                                     | 79,659                                            | 95.72%                                                                                | 167,194                                     | 82,068                                           | 98        | .17%                                                      |     |
| Total No. of Live<br>connection on December | Total No. of<br>readings<br>posted on<br>December | Total Readings of<br>December against 50%<br>Total Live Connections of<br>December 23 | Total No. of Live connection<br>on January  | Total No. of<br>readings<br>posted on<br>January | against 5 | ngs of January<br>0% Total Live<br>is of January 24       |     |
| 168,421                                     | 79,740                                            | 94.69%                                                                                | 167,277                                     | 83,174                                           | 99        | .44%                                                      |     |
| Total No. of Live<br>connection on February | Total No. of<br>readings<br>posted on<br>February | Total Readings of<br>February against 50%<br>Total Live Connections of<br>February 24 | Total No. of Live connection<br>on March    | Total No. of<br>readings<br>posted on<br>March   | against 5 | lings of March<br>0% Total Live<br>ns of March 24         |     |
| 170,065                                     | 81,256                                            | 95.56%                                                                                | 171,016                                     | 83,979                                           | 98        | .21%                                                      |     |