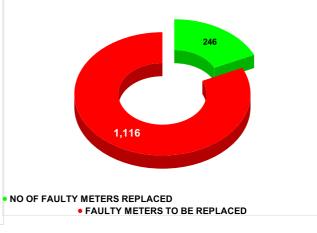

## **FAULTY METER**

Total marks 11.74 20 26

Rank

Marks

| MONTH        | Total No.of Faulty meters | Number of Faulty meter<br>replaced | Number of<br>Faulty<br>meter<br>pending |
|--------------|---------------------------|------------------------------------|-----------------------------------------|
| OCTOBER      | 1,396                     | 300                                | 1,096                                   |
| NOVEMBE<br>R | 1,395                     | 144                                | 1,251                                   |
| DECEMBE<br>R | 1,385                     | 243                                | 1,142                                   |
| JANUARY      | 1,300                     | 323                                | 977                                     |
| FEBRUARY     | 1,345                     | 247                                | 1,098                                   |
| MARCH        | 1,362                     | 246                                | 1,116                                   |