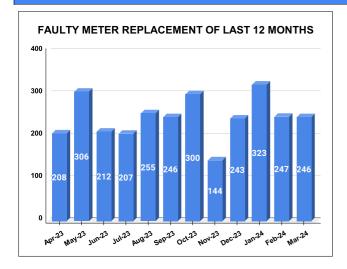

## **FAULTY METER**

Total marks 11.74 20 26

Rank

Marks

| MONTH        | Total No.of Faulty meters | Number of Faulty meter<br>replaced | Number of<br>Faulty<br>meter<br>pending |
|--------------|---------------------------|------------------------------------|-----------------------------------------|
| OCTOBER      | 1,396                     | 300                                | 1,096                                   |
| NOVEMBE<br>R | 1,395                     | 144                                | 1,251                                   |
| DECEMBE<br>R | 1,385                     | 243                                | 1,142                                   |
| JANUARY      | 1,300                     | 323                                | 977                                     |
| FEBRUARY     | 1,345                     | 247                                | 1,098                                   |
| MARCH        | 1,362                     | 246                                | 1,116                                   |