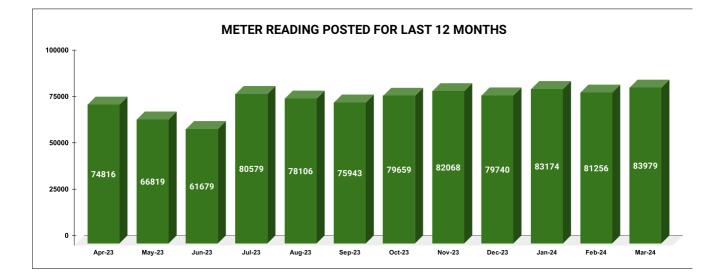

| N                                           | IETER RE                                          | ADING POSTING                                                                         | ž                                           | Mar                                              | ks        | Total marks                                               | Rar |
|---------------------------------------------|---------------------------------------------------|---------------------------------------------------------------------------------------|---------------------------------------------|--------------------------------------------------|-----------|-----------------------------------------------------------|-----|
|                                             |                                                   |                                                                                       |                                             | 16.                                              | 00        | 16                                                        | 9   |
| Total No. of Live<br>connection on October  |                                                   |                                                                                       | Total No. of Live connection<br>on November | readings November<br>posted on Total Live C      |           | eadings of<br>r against 50%<br>Connections of<br>ember 23 |     |
| 166,440                                     | 79,659                                            | 95.72%                                                                                | 167,194                                     | 82,068                                           | 98        | .17%                                                      |     |
| Total No. of Live<br>connection on December | Total No. of<br>readings<br>posted on<br>December | Total Readings of<br>December against 50%<br>Total Live Connections of<br>December 23 | Total No. of Live connection<br>on January  | Total No. of<br>readings<br>posted on<br>January | against 5 | ngs of January<br>0% Total Live<br>is of January 24       |     |
| 168,421                                     | 79,740                                            | 94.69%                                                                                | 167,277                                     | 83,174                                           | 99        | .44%                                                      |     |
| Total No. of Live<br>connection on February | Total No. of<br>readings<br>posted on<br>February | Total Readings of<br>February against 50%<br>Total Live Connections of<br>February 24 | Total No. of Live connection<br>on March    | Total No. of<br>readings<br>posted on<br>March   | against 5 | lings of March<br>0% Total Live<br>ns of March 24         |     |
| 170,065                                     | 81,256                                            | 95.56%                                                                                | 171,016                                     | 83,979                                           | 98        | .21%                                                      |     |