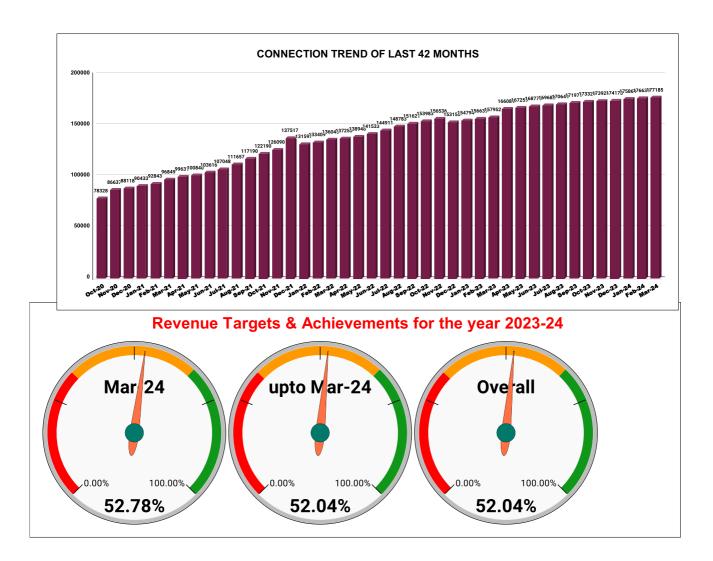

|         | CONNECTION OF LAST 48 MONTHS |          |          |          |          |           |          |          |          |          |          |          |
|---------|------------------------------|----------|----------|----------|----------|-----------|----------|----------|----------|----------|----------|----------|
| YEAR    | April                        | May      | June     | July     | August   | September | October  | November | December | January  | February | March    |
| 2020-21 | 76,117                       | 76,282   | 76,789   | 77,107   | 77,476   | 77,716    | 78,328   | 86,637   | 88,118   | 90,433   | 92,843   | 96,849   |
| 2021-22 | 99,631                       | 1,00,840 | 1,03,616 | 1,07,048 | 1,11,657 | 1,17,190  | 1,22,190 | 1,26,090 | 1,37,517 | 1,31,597 | 1,33,409 | 1,36,046 |
| 2022-23 | 1,37,253                     | 1,38,946 | 1,41,533 | 1,44,911 | 1,48,783 | 1,51,621  | 1,53,983 | 1,56,536 | 1,53,150 | 1,54,794 | 1,56,639 | 1,57,952 |
| 2023-24 | 1,66,084                     | 1,67,259 | 1,68,776 | 1,69,682 | 1,70,644 | 1,71,971  | 1,73,329 | 1,73,924 | 1,74,178 | 1,75,864 | 1,76,634 | 1,77,185 |