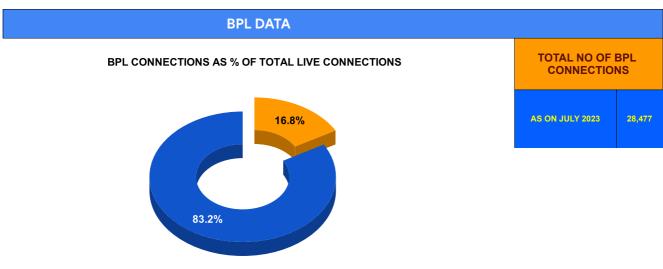

BPL CONNECTIONS
TOTAL LIVE CONNECTIONS

|                                | Marks | Total marks | Rank |
|--------------------------------|-------|-------------|------|
| COMPREHENSIVE INDEX            | 54.97 | 100         | 29   |
| REVENUE COLLECTION ACHIEVEMENT | 13.01 | 25          | 24   |
| METER READING POSTING          | 16.00 | 16          | 9    |
| FAULTY METER REPLACEMENT       | 11.74 | 20          | 26   |
| MOBILE NO UPDATION             | 7.80  | 10          | 27   |
| REVENUE RECOVERY STATUS        | 1.08  | 8           | 16   |
| JAL JEEVAN MISSION ROUTING     | 0.00  | 10          | 28   |
| AMNESTY                        | 5.33  | 11          | 25   |