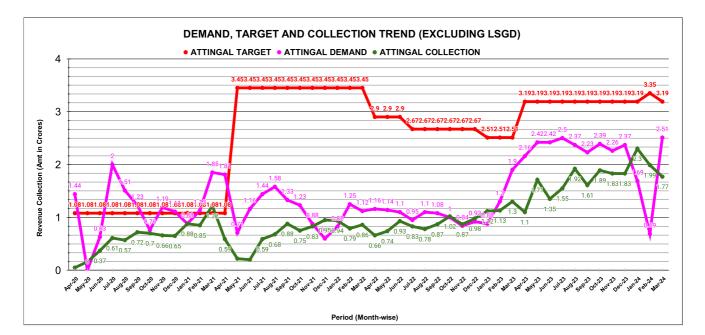

ttingal Sub Dn.       | 159,366,694        | -1,567,038 | 13,081,581                     | 8.29%           |
|       |                  |                    |        |                                |                 |         |                        |                    |            |                                |                 |
|       |                  |                    |        |                                |                 |         |                        |                    |            |                                |                 |
|       |                  |                    |        |                                |                 |         |                        |                    |            |                                |                 |





|         | COLLECTION IN LAKHS |     |      |      |        |           |         |                        |          |         |          |         |  |
|---------|---------------------|-----|------|------|--------|-----------|---------|------------------------|----------|---------|----------|---------|--|
| YEAR    | April               | Мау | June | July | August | September | October | November               | December | January | February | March   |  |
| 2020-21 | 5                   | 16  | 37   | 61   | 57     | 72        | 70      | 66                     | 65       | 88      | 85       | 122     |  |
| 2021-22 | 59                  | 22  | 20   | 59   | 68     | 88        | 75      | 83                     | 95       | 94      | 79       | 86      |  |
| 2022-23 | 66