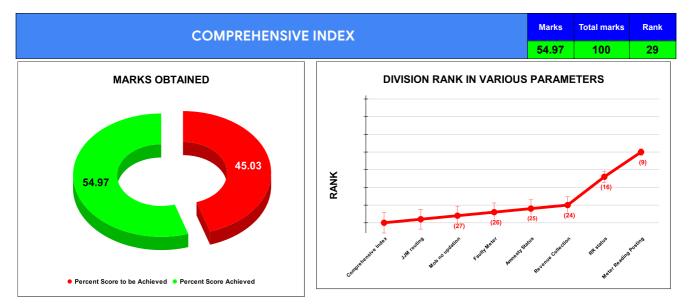

BPL CONNECTIONS
TOTAL LIVE CONNECTIONS

|                                | Marks | Total marks | Rank |
|--------------------------------|-------|-------------|------|
| COMPREHENSIVE INDEX            | 54.97 | 100         | 29   |
| REVENUE COLLECTION ACHIEVEMENT | 13.01 | 25          | 24   |
| METER READING POSTING          | 16.00 | 16          | 9    |
| FAULTY METER REPLACEMENT       | 11.74 | 20          | 26   |
| MOBILE NO UPDATION             | 7.80  | 10          | 27   |
| REVENUE RECOVERY STATUS        | 1.08  | 8           | 16   |
| JAL JEEVAN MISSION ROUTING     | 0.00  | 10          | 28   |
| AMNESTY                        | 5.33  | 11          | 25   |