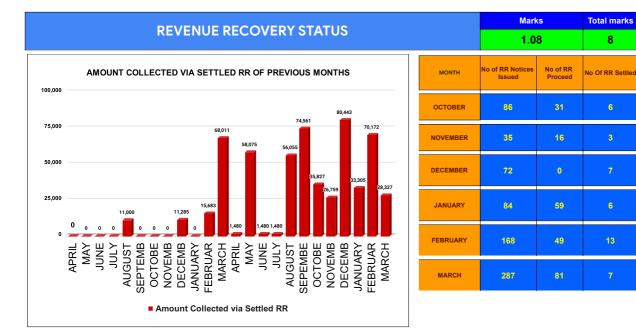

Rank

16

Amount Collected via Settled RR

35,827

26,759

80,443

33,305

70,172

28,327

8

| JAL JEEVAN MISSION ROUTING                                                |                  | Marks                            | Total marks                         | Rank                                  |
|---------------------------------------------------------------------------|------------------|----------------------------------|-------------------------------------|---------------------------------------|
|                                                                           |                  | 0.00                             | 10                                  | 28                                    |
| CONNECTIONS ROUTED THROUGH E ABACUS & PENDING TO BE ROUTED AS ON FEB 2024 | OCTOBER          | Total No of<br>JJM<br>Connection | No of<br>connection<br>routed in e- | Balance<br>connection to<br>be routed |
|                                                                           |                  | 39,723                           | 39,217                              | 506                                   |
|                                                                           | NOVEMBER         | Total No of<br>JJM<br>Connection | No of<br>connection<br>routed in e- | Balance<br>connection to<br>be routed |
|                                                                           |                  | 39,988                           | 39,916                              | 72                                    |
|                                                                           | DECEMBER         | Total No of<br>JJM<br>Connection | No of<br>connection<br>routed in e- | Balance<br>connection to<br>be routed |
|                                                                           |                  | 0                                | 0                                   | 0                                     |
| CONNECTIONS ROUTED THROUGH E ABACUS & PENDING TO BE ROUTED AS ON MAR 2024 | JANUARY          | Total No of<br>JJM<br>Connection | No of<br>connection<br>routed in e- | Balance<br>connection to<br>be routed |
|                                                                           | <b>DANOAI</b> CI | 0                                | 0                                   | 0                                     |
|                                                                           | FEBRUARY         | Total No of<br>JJM<br>Connection | No of<br>connection<br>routed in e- | Balance<br>connection to<br>be routed |
|                                                                           |                  | 0                                | 0                                   | 0                                     |
|                                                                           |                  | Total No of                      | No of                               | Balance                               |
|                                                                           | MARCH            | JJM<br>Connection                | connection<br>routed in e-          | connection<br>to be routed            |
|                                                                           |                  | 0                                | 0                                   | 0                                     |