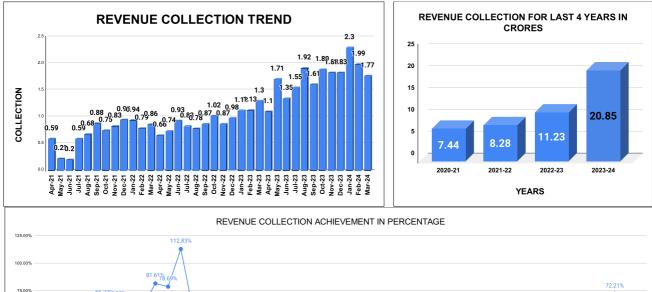

|         | COLLECTION IN LAKHS |     |      |      |        |           |         |                        |          |         |          |         |  |
|---------|---------------------|-----|------|------|--------|-----------|---------|------------------------|----------|---------|----------|---------|--|
| YEAR    | April               | Мау | June | July | August | September | October | November               | December | January | February | March   |  |
| 2020-21 | 5                   | 16  | 37   | 61   | 57     | 72        | 70      | 66                     | 65       | 88      | 85       | 122     |  |
| 2021-22 | 59                  | 22  | 20   | 59   | 68     | 88        | 75      | 83                     | 95       | 94      | 79       | 86      |  |
| 2022-23 | 66                  | 74  | 93   | 83   | 78     | 87        | 102     | 87                     | 98       | 112     | 113      | 130     |  |
| 2023-24 | 110                 | 171 | 135  | 155  | 192    | 161       | 189     | 183                    | 183      | 230     | 199      | 177     |  |
|         |                     |     |      |      |        |           |         | YEAR                   | 2020-21  | 2021-22 | 2022-23  | 2023-24 |  |
|         |                     |     |      |      |        |           |         | COLLECTION IN<br>LAKHS | 744      | 829     | 1,122    | 2,084   |  |