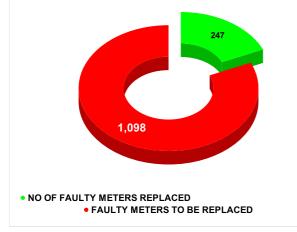

## **FAULTY METER**

Total marks 11.74 20 26

Rank

Marks

| MONTH        | Total No.of Faulty meters | Number of Faulty meter<br>replaced | Number of<br>Faulty<br>meter<br>pending |
|--------------|---------------------------|------------------------------------|-----------------------------------------|
| OCTOBER      | 1,396                     | 300                                | 1,096                                   |
| NOVEMBE<br>R | 1,395                     | 144                                | 1,251                                   |
| DECEMBE<br>R | 1,385                     | 243                                | 1,142                                   |
| JANUARY      | 1,300                     | 323                                | 977                                     |
| FEBRUARY     | 1,345                     | 247                                | 1,098                                   |
| MARCH        | 1,362                     | 246                                | 1,116                                   |