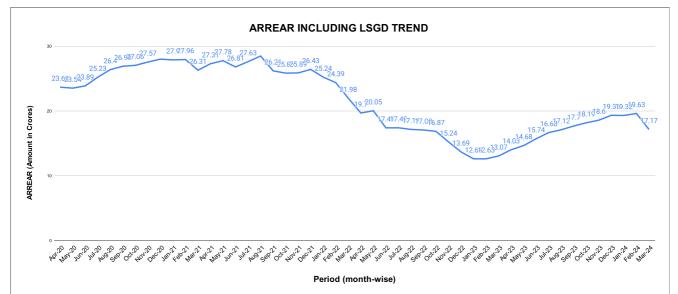

ingal Sub Dn.       | 159,366,694        | -1,567,038 | 13,081,581                     | 8.29%           |
|       |                  |                    |        |                                |                 |         |                        |                    |            |                                |                 |
|       |                  |                    |        |                                |                 |         |                        |                    |            |                                |                 |
|       |                  |                    |        |                                |                 |         |                        |                    |            |                                |                 |





|         | COLLECTION IN LAKHS |     |      |      |        |           |         |                        |          |         |          |         |  |
|---------|---------------------|-----|------|------|--------|-----------|---------|------------------------|----------|---------|----------|---------|--|
| YEAR    | April               | Мау | June | July | August | September | October | November               | December | January | February | March   |  |
| 2020-21 | 5                   | 16  | 37   | 61   | 57     | 72        | 70      | 66                     | 65       | 88      | 85       | 122     |  |
| 2021-22 | 59                  | 22  | 20   | 59   | 68     | 88        | 75      | 83                     | 95       | 94      | 79       | 86      |  |
| 2022-23 | 66