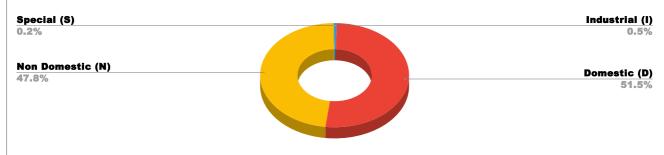

## കേരള ജല അതോറിറ്റി



| DOMESTIC    | NON DOMESTIC | INDUSTRIAL | SPECIAL  | BULK<br>SUPPLY | Panchayath WC-Street<br>Taps | Muncipality<br>WC -Street Taps | Corporation WC -<br>Street Taps |
|-------------|--------------|------------|----------|----------------|------------------------------|--------------------------------|---------------------------------|
| 8,83,92,316 | 8,20,45,376  | 8,45,328   | 4,17,153 | 0              | 12,95,00,955                 | 15,57,01,930                   | 0                               |

## ARREARS WITH OUT LSGD





## TOP DEFAULTERS OF ATTINGAL FOR THE MONTH OF MARCH

| SL NO | NAME                                                                                       | ARREAR(IN CRORES) |
|-------|--------------------------------------------------------------------------------------------|-------------------|
| 1     | THE THAHASILDAR, CHIRAYINKIL, CIVIL<br>STATION, KILIMANOOR                                 | 0.992             |
| 2     | THE ASSISTANT ENGINEER, PWD BUILDING<br>SECTION, POLICE STATION, ATTINGAL                  | 0.518             |
| 3     | THE SUPERINTENDANT, TALUK HEAD<br>QUARTERS HOSPITAL, CHIRAYINKIL 0470-<br>2646565,         | 0.473             |
| 4     | THE PRINCIPAL, I.T.I, ATTINGAL, .                                                          | 0.383             |
| 5