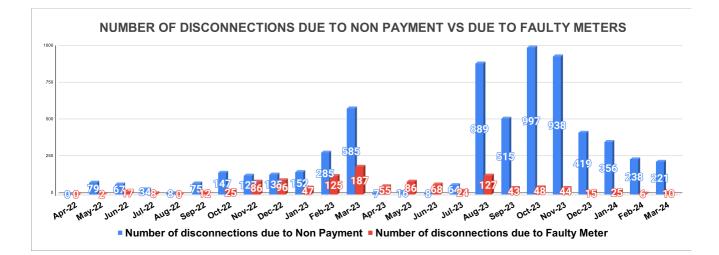

FAULTY METER REPLACED VS FAULTY METER TO BE REPLACED ON MARCH

FAULTY METER REPLACED VS FAULTY METER TO BE REPLACED ON FEBRUARY

|                           |       |     | DISCO | ONNEC | TION S | TATUS     |         |          |          | Marks   | Total marks | Rank  |
|---------------------------|-------|-----|-------|-------|--------|-----------|---------|----------|----------|---------|-------------|-------|
| DISCONNECTI<br>ONS        | APRIL | MAY | JUNE  | JULY  | AUGUST | SEPTEMBER | OCTOBER | NOVEMBER | DECEMBER | JANUARY | FEBRUARY    | MARCH |
| DUE TO NON<br>PAYMENT ( ) | 0     | 79  | 67    | 34    | 8      | 75        | 147     | 127      | 135      | 152     | 285         | 585   |
| DUE TO FAULTY<br>METER )  | 0     | 2   | 17    | 8     | 0      | 12        | 25      | 86       | 96       | 47      | 125         | 187   |
| DUE TO NON<br>PAYMENT()   | 7     | 16  | 8     | 64    | 889    | 515       | 997     | 938      | 419      | 356     | 238         | 221   |
| DUE TO FAULTY<br>METER()  | 55    | 86  | 68    | 24.00 | 127    | 43        | 48      | 44       | 15       | 25      | 6           | 10    |