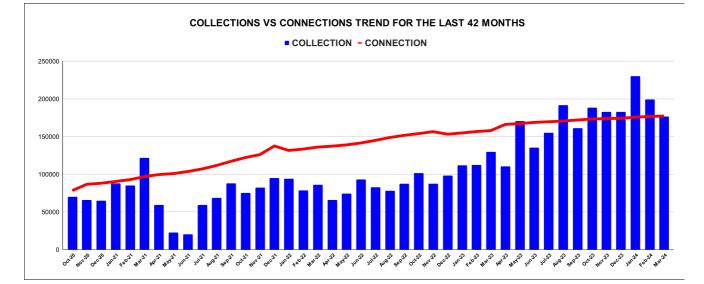

|         | COLLECTION IN LAKHS |     |      |      |        |           |         |                        |          |         |          |         |  |
|---------|---------------------|-----|------|------|--------|-----------|---------|------------------------|----------|---------|----------|---------|--|
| YEAR    | April               | Мау | June | July | August | September | October | November               | December | January | February | March   |  |
| 2020-21 | 5                   | 16  | 37   | 61   | 57     | 72        | 70      | 66                     | 65       | 88      | 85       | 122     |  |
| 2021-22 | 59                  | 22  | 20   | 59   | 68     | 88        | 75      | 83                     | 95       | 94      | 79       | 86      |  |
| 2022-23 | 66                  | 74  | 93   | 83   | 78     | 87        | 102     | 87                     | 98       | 112     | 113      | 130     |  |
| 2023-24 | 110                 | 171 | 135  | 155  | 192    | 161       | 189     | 183                    | 183      | 230     | 199      | 177     |  |
|         |                     |     |      |      |        |           |         | YEAR                   | 2020-21  | 2021-22 | 2022-23  | 2023-24 |  |
|         |                     |     |      |      |        |           |         | COLLECTION IN<br>LAKHS | 744      | 829     | 1,122    | 2,084   |  |

|         | CONNECTION OF LAST 48 MONTHS |          |          |          |          |           |          |          |          |          |          |          |
|---------|------------------------------|----------|----------|----------|----------|-----------|----------|----------|----------|----------|----------|----------|
| YEAR    | April                        | May      | June     | July     | August   | September | October  | November | December | January  | February | March    |
| 2020-21 | 76,117                       | 76,282   | 76,789   | 77,107   | 77,476   | 77,716    | 78,328   | 86,637   | 88,118   | 90,433   | 92,843   | 96,849   |
| 2021-22 | 99,631                       | 1,00,840 | 1,03,616 | 1,07,048 | 1,11,657 | 1,17,190  | 1,22,190 | 1,26,090 | 1,37,517 | 1,31,597 | 1,33,409 | 1,36,046 |
| 2022-23 | 1,37,253                     | 1,38,946 | 1,41,533 | 1,44,911 | 1,48,783 | 1,51,621  | 1,53,983 | 1,56,536 | 1,53,150 | 1,54,794 | 1,56,639 | 1,57,952 |
| 2023-24 | 1,66,084                     | 1,67,259 | 1,68,776 | 1,69,682 | 1,70,644 | 1,71,971  | 1,73,329 | 1,73,924 | 1,74,178 | 1,75,864 | 1,76,634 | 1,77,185 |