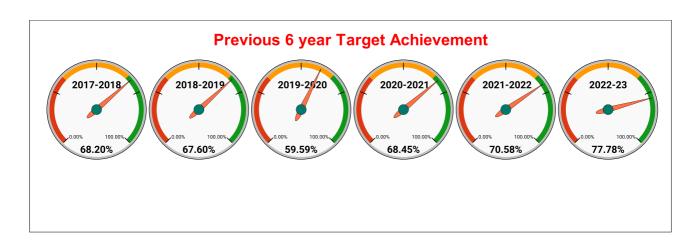

|                                | Marks | Total marks | Rank |
|--------------------------------|-------|-------------|------|
| COMPREHENSIVE INDEX            | 64.84 | 100         | 27   |
| REVENUE COLLECTION ACHIEVEMENT | 14.84 | 25          | 18   |
| METER READING POSTING          | 13.94 | 16          | 29   |
| FAULTY METER REPLACEMENT       | 15.22 | 20          | 11   |
| MOBILE NO UPDATION             | 9.91  | 10          | 24   |
| REVENUE RECOVERY STATUS        | 0.00  | 8           | 29   |
| JAL JEEVAN MISSION ROUTING     | 10.00 | 10          | 1    |
| AMNESTY                        | 0.92  | 11          | 29   |