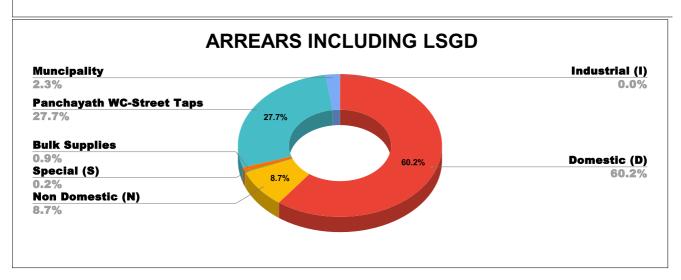

# ARREAR BREAK UP INCLUDING LSGD

| DOMESTIC    | NON DOMESTIC | INDUSTRIAL | SPECIAL  | BULK<br>SUPPLY | Panchayath WC-Street<br>Taps | Muncipality<br>WC -Street Taps | Corporation WC -<br>Street Taps |
|-------------|--------------|------------|----------|----------------|------------------------------|--------------------------------|---------------------------------|
| 3,73,86,680 | 53,90,831    | 15,894     | 1,00,535 | 5,80,146       | 1,72,25,698                  | 14,24,972                      | 0                               |