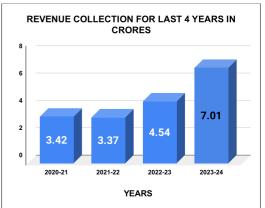

| YEAR                | 2020-21 | 2021-22 | 2022-23 | 2023-24 |
|---------------------|---------|---------|---------|---------|
| COLLECTION IN LAKHS | 342     | 337     | 454     | 702     |

|         | CONNECTION OF LAST 48 MONTHS |        |        |        |        |           |         |          |          |         |          |        |
|---------|------------------------------|--------|--------|--------|--------|-----------|---------|----------|----------|---------|----------|--------|
| YEAR    | April                        | May    | June   | July   | August | September | October | November | December | January | February | March  |
| 2020-21 | 22,135                       | 22,274 | 22,373 | 22,493 | 22,532 | 22,591    | 22,705  | 29,224   | 30,989   | 33,006  | 35,344   | 38,069 |
| 2021-22 | 39,358                       | 39,855 | 40,762 | 41,760 | 43,138 | 44,267    | 45,281  | 46,163   | 47,073   | 47,802  | 48,382   | 49,123 |
| 2022-23 | 49,299                       | 49,951 | 51,130 | 51,985 | 52,931 | 53,519    | 54,302  | 54,882   | 49,774   | 51,782  | 52,720   | 53,858 |
| 2023-24 | 57,736                       | 57,112 | 57,422 | 57,990 | 59,229 | 60,663    | 61,881  | 62,427   | 62,446   | 62,308  | 62,411   | 62,234 |