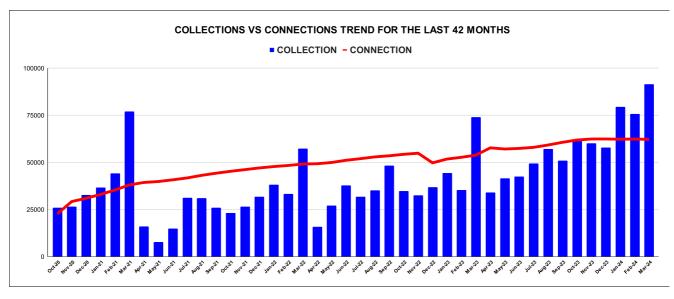

|         | COLLECTION IN LAKHS |     |      |      |        |           |         |          |          |         |          |       |
|---------|---------------------|-----|------|------|--------|-----------|---------|----------|----------|---------|----------|-------|
| YEAR    | April               | May | June | July | August | September | October | November | December | January | February | March |
| 2020-21 | 1                   | 12  | 27   | 15   | 22     | 22        | 26      | 26       | 33       | 37      | 44       | 77    |
| 2021-22 | 16                  | 8   | 15   | 31   | 31     | 26        | 23      | 27       | 32       | 38      | 33       | 57    |
| 2022-23 | 16                  | 27  | 38   | 32   | 35     | 48        | 35      | 33       | 37       | 44      | 35       | 74    |
| 2023-24 | 34                  | 42  | 42   | 49   | 57     | 51        | 61      | 60       | 58       | 79      | 76       | 92    |

| YEAR                | 2020-21 | 2021-22 | 2022-23 | 2023-24 |
|---------------------|---------|---------|---------|---------|
| COLLECTION IN LAKHS | 342     | 337     | 454     | 702     |

|         | CONNECTION OF LAST 48 MONTHS |        |        |        |        |           |         |          |          |         |          |        |
|---------|------------------------------|--------|--------|--------|--------|-----------|---------|----------|----------|---------|----------|--------|
| YEAR    | April                        | May    | June   | July   | August | September | October | November | December | January | February | March  |
| 2020-21 | 22,135                       | 22,274 | 22,373 | 22,493 | 22,532 | 22,591    | 22,705  | 29,224   | 30,989   | 33,006  | 35,344   | 38,069 |
| 2021-22 | 39,358                       | 39,855 | 40,762 | 41,760 | 43,138 | 44,267    | 45,281  | 46,163   | 47,073   | 47,802  | 48,382   | 49,123 |
| 2022-23 | 49,299                       | 49,951 | 51,130 | 51,985 | 52,931 | 53,519    | 54,302  | 54,882   | 49,774   | 51,782  | 52,720   | 53,858 |
| 2023-24 | 57,736                       | 57,112 | 57,422 | 57,990 | 59,229 | 60,663    | 61,881  | 62,427   | 62,446   | 62,308  | 62,411   | 62,234 |