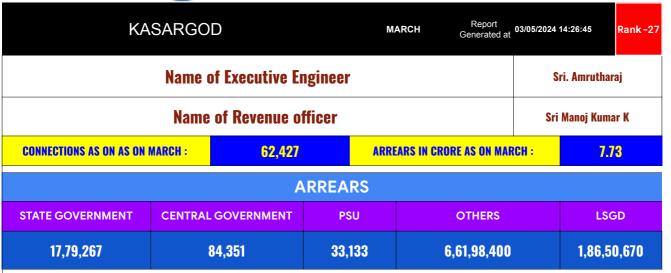

# ARREAR BREAK UP INCLUDING LSGD





| DOMESTIC    | NON DOMESTIC | INDUSTRIAL | SPECIAL  | BULK<br>SUPPLY | Panchayath WC-Street<br>Taps | Muncipality<br>WC -Street Taps | Corporation WC -<br>Street Taps |
|-------------|--------------|------------|----------|----------------|------------------------------|--------------------------------|---------------------------------|
| 3,73,86,680 | 53,90,831    | 15,894     | 1,00,535 | 5,80,146       | 1,72,25,698                  | 14,24,972                      | 0                               |





State Gov

2.6%



## TOP DEFAULTERS OF KASARGOD FOR THE MONTH OF MARCH

| SL NO | NAME                                                                                           | ARREAR(IN CRORES) |
|-------|------------------------------------