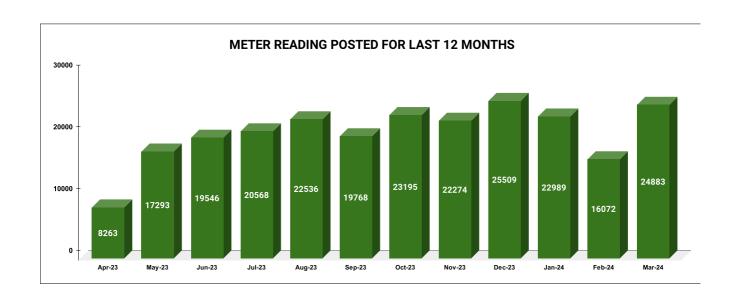

| Total No. of Live connection on October  | Total No. of<br>readings<br>posted on<br>October  | Total Readings of<br>October against 50%<br>Total Live Connections of<br>October 23   |
|------------------------------------------|---------------------------------------------------|---------------------------------------------------------------------------------------|
| 57,575                                   | 23,195                                            | 80.57%                                                                                |
| Total No. of Live connection on December | Total No. of<br>readings<br>posted on<br>December | Total Readings of<br>December against 50%<br>Total Live Connections of<br>December 23 |
| 57,235                                   | 25,509                                            | 89.14%                                                                                |
| Total No. of Live connection on February | Total No. of readings posted on February          | Total Readings of<br>February against 50%<br>Total Live Connections of<br>February 24 |
| 37,457                                   | 16,072                                            | 85.82%                                                                                |

**METER READING POSTING** 

|                                          | 13.8                                              | 13.94 16                 |                                                      | 29 |
|------------------------------------------|---------------------------------------------------|--------------------------|------------------------------------------------------|----|
| Total No. of Live connection on November | Total No. of<br>readings<br>posted on<br>November | November<br>Total Live C | adings of<br>against 50%<br>onnections of<br>mber 23 |    |
| 58,156                                   | 22,274                                            | 76.                      |                                                      |    |
| Total No. of Live connection on January  | Total No. of<br>readings<br>posted on<br>January  | against 50               | gs of January<br>% Total Live<br>s of January 24     |    |
| 57,100                                   | 22,989                                            | 80.                      | 52%                                                  |    |
| Total No. of Live connection on March    | Total No. of<br>readings<br>posted on<br>March    | against 50               | ngs of March<br>% Total Live<br>s of March 24        |    |
| 43,539                                   | 24,883                                            | 114.30%                  |                                                      |    |