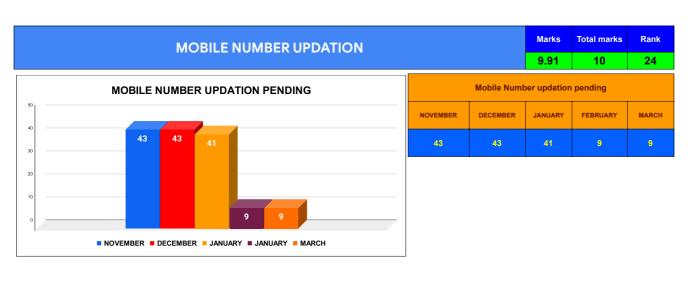

|                                | Marks | Total marks | Rank |
|--------------------------------|-------|-------------|------|
| COMPREHENSIVE INDEX            | 64.84 | 100         | 27   |
| REVENUE COLLECTION ACHIEVEMENT | 14.84 | 25          | 18   |
| METER READING POSTING          | 13.94 | 16          | 29   |
| FAULTY METER REPLACEMENT       | 15.22 | 20          | 11   |
| MOBILE NO UPDATION             | 9.91  | 10          | 24   |
| REVENUE RECOVERY STATUS        | 0.00  | 8           | 29   |
| JAL JEEVAN MISSION ROUTING     | 10.00 | 10          | 1    |
| AMNESTY                        | 0.92  | 11          | 29   |

**METER READING POSTING** 

|                                          | 13.8                                              | 13.94 16                 |                                                      | 29 |
|------------------------------------------|---------------------------------------------------|--------------------------|------------------------------------------------------|----|
| Total No. of Live connection on November | Total No. of<br>readings<br>posted on<br>November | November<br>Total Live C | adings of<br>against 50%<br>onnections of<br>mber 23 |    |
| 58,156                                   | 22,274                                            | 76.                      |                                                      |    |
| Total No. of Live connection on January  | Total No. of<br>readings<br>posted on<br>January  | against 50               | gs of January<br>% Total Live<br>s of January 24     |    |
| 57,100                                   | 22,989                                            | 80.                      | 52%                                                  |    |
| Total No. of Live connection on March    | Total No. of<br>readings<br>posted on<br>March    | against 50               | ngs of March<br>% Total Live<br>s of March 24        |    |
| 43,539                                   | 24,883                                            | 114.30%                  |                                                      |    |