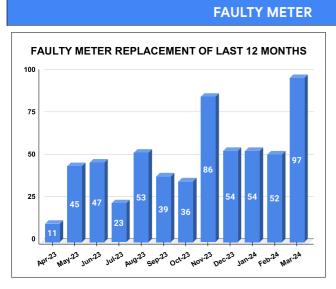

Marks

Total marks

METER READING POSTING % AGAINST NUMBER OF LIVE CONNECTIONS OF FEBRUARY

| MONTH        | Total No.of Faulty meters |   | Faulty meter<br>laced | Number of<br>Faulty<br>meter<br>pending |
|--------------|---------------------------|---|-----------------------|-----------------------------------------|
| OCTOBER      | 149                       |   | 36                    | 113                                     |
| NOVEMBE<br>R | 223                       | 1 | 36                    | 137                                     |
| DECEMBE<br>R | 264                       |   | 54                    | 210                                     |
| JANUARY      | 255                       |   | 54                    | 201                                     |
| FEBRUARY     | 162                       |   | 52                    | 110                                     |
| MARCH        | 185                       |   | 7                     | 88                                      |