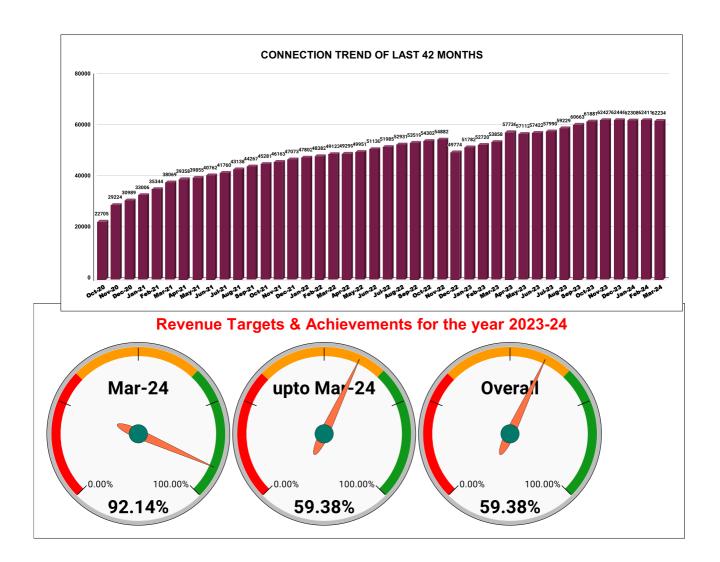

| YEAR                | 2020-21 | 2021-22 | 2022-23 | 2023-24 |
|---------------------|---------|---------|---------|---------|
| COLLECTION IN LAKHS | 342     | 337     | 454     | 702     |

|         | CONNECTION OF LAST 48 MONTHS |        |        |        |        |           |         |          |          |         |          |        |
|---------|------------------------------|--------|--------|--------|--------|-----------|---------|----------|----------|---------|----------|--------|
| YEAR    | April                        | May    | June   | July   | August | September | October | November | December | January | February | March  |
| 2020-21 | 22,135                       | 22,274 | 22,373 | 22,493 | 22,532 | 22,591    | 22,705  | 29,224   | 30,989   | 33,006  | 35,344   | 38,069 |
| 2021-22 | 39,358                       | 39,855 | 40,762 | 41,760 | 43,138 | 44,267    | 45,281  | 46,163   | 47,073   | 47,802  | 48,382   | 49,123 |
| 2022-23 | 49,299                       | 49,951 | 51,130 | 51,985 | 52,931 | 53,519    | 54,302  | 54,882   | 49,774   | 51,782  | 52,720   | 53,858 |
| 2023-24 | 57,736                       | 57,112 | 57,422 | 57,990 | 59,229 | 60,663    | 61,881  | 62,427   | 62,446   | 62,308  | 62,411   | 62,234 |