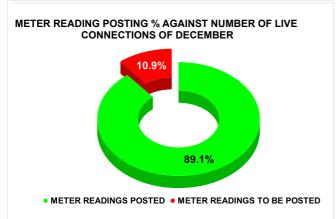

| Total No. of Live connection on October  | Total No. of<br>readings<br>posted on<br>October  | Total Readings of<br>October against 50%<br>Total Live Connections of<br>October 23   |
|------------------------------------------|---------------------------------------------------|---------------------------------------------------------------------------------------|
| 57,575                                   | 23,195                                            | 80.57%                                                                                |
| Total No. of Live connection on December | Total No. of<br>readings<br>posted on<br>December | Total Readings of<br>December against 50%<br>Total Live Connections of<br>December 23 |
| 57,235                                   | 25,509                                            | 89.14%                                                                                |
| Total No. of Live connection on February | Total No. of readings posted on February          | Total Readings of<br>February against 50%<br>Total Live Connections of<br>February 24 |
| 37,457                                   | 16,072                                            | 85.82%                                                                                |