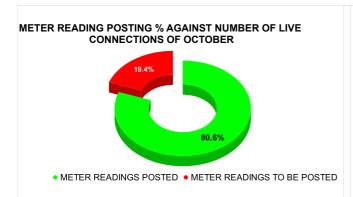

| Total No. of Live connection on October  | Total No. of<br>readings<br>posted on<br>October  | Total Readings of<br>October against 50%<br>Total Live Connections of<br>October 23   |
|------------------------------------------|---------------------------------------------------|---------------------------------------------------------------------------------------|
| 57,575                                   | 23,195                                            | 80.57%                                                                                |
| Total No. of Live connection on December | Total No. of<br>readings<br>posted on<br>December | Total Readings of<br>December against 50%<br>Total Live Connections of<br>December 23 |
| 57,235                                   | 25,509                                            | 89.14%                                                                                |
| Total No. of Live connection on February | Total No. of readings posted on February          | Total Readings of<br>February against 50%<br>Total Live Connections of<br>February 24 |
| 37,457                                   | 16,072                                            | 85.82%                                                                                |