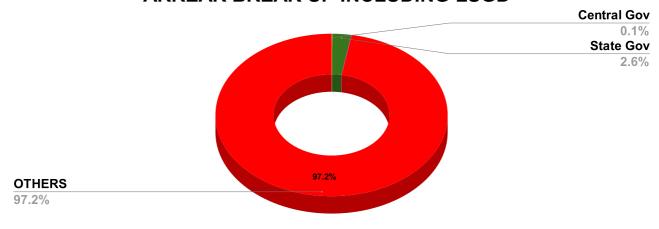

# ARREAR BREAK UP INCLUDING LSGD





| DOMESTIC    | NON DOMESTIC | INDUSTRIAL | SPECIAL  | BULK<br>SUPPLY | Panchayath WC-Street<br>Taps | Muncipality<br>WC -Street Taps | Corporation WC -<br>Street Taps |
|-------------|--------------|------------|----------|----------------|------------------------------|--------------------------------|---------------------------------|
| 3,73,86,680 | 53,90,831    | 15,894     | 1,00,535 | 5,80,146       | 1,72,25,698                  | 14,24,972                      | 0                               |





State Gov

2.6%



## TOP DEFAULTERS OF KASARGOD FOR THE MONTH OF MARCH

| SL NO | NAME                                                                                           | ARREAR(IN CRORES) |
|-------|------------------------------------------------------------------------