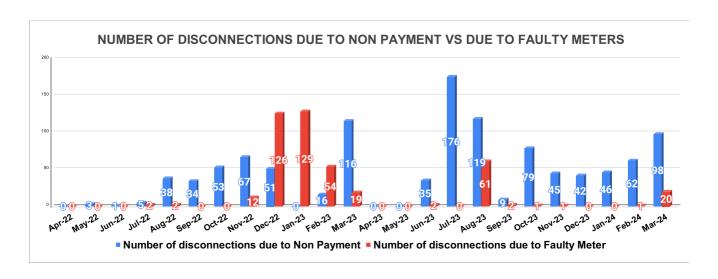

| DISCONNECTION STATUS     |       |     |      |      | Marks  | Total marks | Rank    |          |          |              |          |            |
|--------------------------|-------|-----|------|------|--------|-------------|---------|----------|----------|--------------|----------|------------|
| DISCONNECTI              | APRIL | MAY | JUNE | JULY | AUGUST | SEPTEMBER   | OCTOBER | NOVEMBER | DECEMBER | -<br>JANUARY | FEBRUARY | -<br>MARCH |
| DUE TO NON<br>PAYMENT () | 0     | 3   | 1    | 5    | 38     | 34          | 53      | 67       | 51       | 0            | 16       | 116        |
| DUE TO FAULTY<br>METER)  | 0     | 0   | 0    | 2    | 2      | 0           | 0       | 12       | 126      | 129          | 54       | 19         |
| DUE TO NON<br>PAYMENT()  | 0     | 0   | 35   | 176  | 119    | 9           | 79      | 45       | 42       | 46           | 62       | 98         |
| DUE TO FAULTY<br>METER() | 0     | 0   | 2    | 0    | 61     | 2           | 1       | 1        | 0        | 0            | 1        | 20         |