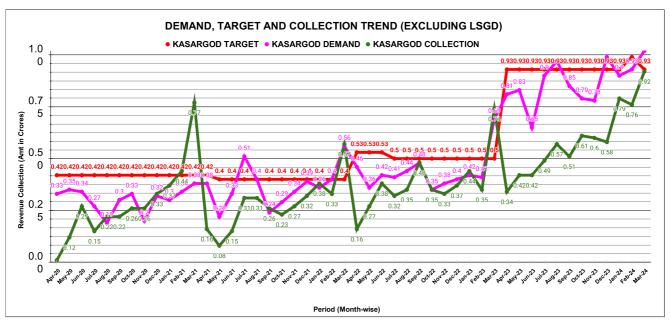

|         | COLLECTION IN LAKHS |     |      |      |        |           |         |          |          |         |          |       |
|---------|---------------------|-----|------|------|--------|-----------|---------|----------|----------|---------|----------|-------|
| YEAR    | April               | May | June | July | August | September | October | November | December | January | February | March |
| 2020-21 | 1                   | 12  | 27   | 15   | 22     | 22        | 26      | 26       | 33       | 37      | 44       | 77    |
| 2021-22 | 16                  | 8   | 15   | 31   | 31     | 26        | 23      | 27       | 32       | 38      | 33       | 57    |
| 2022-23 | 16                  | 27  | 38   | 32   | 35     | 48        | 35      | 33       | 37       | 44      | 35       | 74    |
| 2023-24 | 34                  | 42  | 42   | 49   | 57     | 51        | 61      | 60       | 58       | 79      | 76       | 92    |

| YEAR                | 2020-21 | 2021-22 | 2022-23 | 2023-24 |
|---------------------|---------|---------|---------|---------|
| COLLECTION IN LAKHS | 342     | 337     | 454     | 702     |

|         | CONNECTION OF LAST 48 MONTHS |        |        |        |        |           |         |          |          |         |          |        |
|---------|------------------------------|--------|--------|--------|--------|-----------|---------|----------|----------|---------|----------|--------|
| YEAR    | April                        | May    | June   | July   | August | September | October | November | December | January | February | March  |
| 2020-21 | 22,135                       | 22,274 | 22,373 | 22,493 | 22,532 | 22,591    | 22,705  | 29,224   | 30,989   | 33,006  | 35,344   | 38,069 |
| 2021-22 | 39,358                       | 39,855 | 40,762 | 41,760 | 43,138 | 44,267    | 45,281  | 46,163   | 47,073   | 47,802  | 48,382   | 49,123 |
| 2022-23 | 49,299                       | 49,951 | 51,130 | 51,985 | 52,931 | 53,519    | 54,302  | 54,882   | 49,774   | 51,782  | 52,720   | 53,858 |
| 2023-24 | 57,736                       | 57,112 | 57,422 | 57,990 | 59,229 | 60,663    | 61,881  | 62,427   | 62,446   | 62,308  | 62,411   | 62,234 |