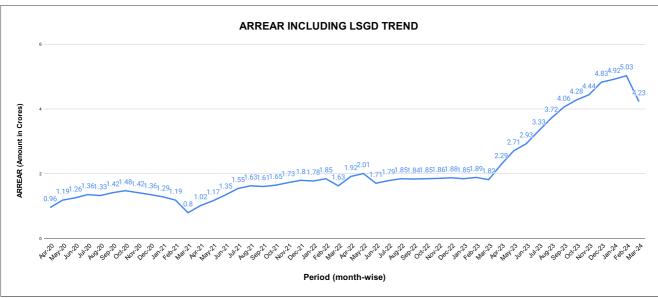

# ARREAR BREAK UP INCLUDING LSGD

| DOMESTIC    | NON DOMESTIC | INDUSTRIAL | SPECIAL  | BULK<br>SUPPLY | Panchayath WC-Street<br>Taps | Muncipality<br>WC -Street Taps | Corporation WC -<br>Street Taps |
|-------------|--------------|------------|----------|----------------|------------------------------|--------------------------------|---------------------------------|
| 3,73,86,680 | 53,90,831    | 15,894     | 1,00,535 | 5,80,146       | 1,72,25,698                  | 14,24,972                      | 0                               |