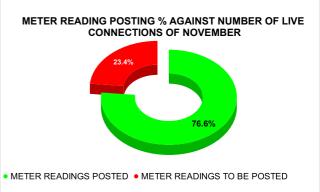

**METER READING POSTING** 

|                                          | 13.8                                              | 13.94 16                 |                                                      | 29 |
|------------------------------------------|---------------------------------------------------|--------------------------|------------------------------------------------------|----|
| Total No. of Live connection on November | Total No. of<br>readings<br>posted on<br>November | November<br>Total Live C | adings of<br>against 50%<br>onnections of<br>mber 23 |    |
| 58,156                                   | 22,274                                            | 76.                      |                                                      |    |
| Total No. of Live connection on January  | Total No. of<br>readings<br>posted on<br>January  | against 50               | gs of January<br>% Total Live<br>s of January 24     |    |
| 57,100                                   | 22,989                                            | 80.                      | 52%                                                  |    |
| Total No. of Live connection on March    | Total No. of<br>readings<br>posted on<br>March    | against 50               | ngs of March<br>% Total Live<br>s of March 24        |    |
| 43,539                                   | 24,883                                            | 114.30%                  |                                                      |    |