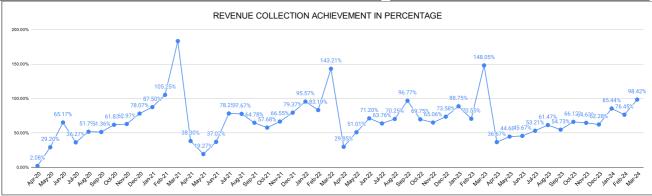

#### Marks Total marks Rank **REVENUE COLLECTION ACHIEVEMENT** 14.84 25.00 18 SECTION RANKING **FEBRUARY MARCH** Collection For the Month Collection For the Month Opening Balance SECTION NAME Opening Balance SECTION NAME % Collection Rank Demand Rank Demand Kasargode Section #NUM! 1 6876793 1624042 2359353 27.75% 0.00% Cheruvathur Section 0.00% 2 7068939 1701954 1392970 15.88% Kanhangad Section 0.00% 3 16117029 2612033 2468409 13.18% 0.00% 4 Kumbla Section 10074660 2034333 884570 7.31% Bovikanam Section 5 0.00% 9040330 1284972 463223 4.49%