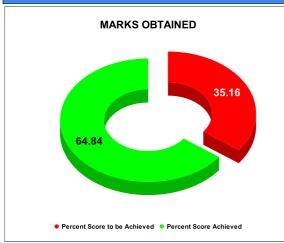

### BPL CONNECTIONS AS % OF TOTAL LIVE CONNECTIONS

• BPL CONNECTIONS • TOTAL LIVE CONNECTIONS

| COMPREHENSIVE INDEX | Marks | Total marks | Rank |
|---------------------|-------|-------------|------|
|                     | 64.84 | 100         | 27   |

|                                | Marks | Total marks | Rank |
|--------------------------------|-------|-------------|------|
| COMPREHENSIVE INDEX            | 64.84 | 100         | 27   |
| REVENUE COLLECTION ACHIEVEMENT | 14.84 | 25          | 18   |
| METER READING POSTING          | 13.94 | 16          | 29   |
| FAULTY METER REPLACEMENT       | 15.22 | 20          | 11   |
| MOBILE NO UPDATION             | 9.91  | 10          | 24   |
| REVENUE RECOVERY STATUS        | 0.00  | 8           | 29   |
| JAL JEEVAN MISSION ROUTING     | 10.00 | 10          | 1    |
| AMNESTY                        | 0.92  | 11          | 29   |