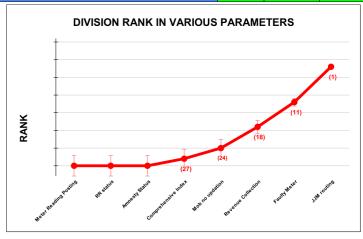

|                                | Marks | Total marks | Rank |
|--------------------------------|-------|-------------|------|
| COMPREHENSIVE INDEX            | 64.84 | 100         | 27   |
| REVENUE COLLECTION ACHIEVEMENT | 14.84 | 25          | 18   |
| METER READING POSTING          | 13.94 | 16          | 29   |
| FAULTY METER REPLACEMENT       | 15.22 | 20          | 11   |
| MOBILE NO UPDATION             | 9.91  | 10          | 24   |
| REVENUE RECOVERY STATUS        | 0.00  | 8           | 29   |
| JAL JEEVAN MISSION ROUTING     | 10.00 | 10          | 1    |
| AMNESTY                        | 0.92  | 11          | 29   |