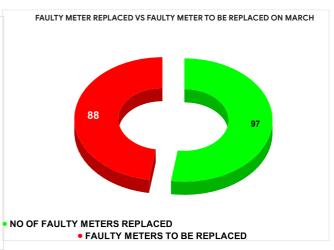

Marks

Total marks

METER READING POSTING % AGAINST NUMBER OF LIVE CONNECTIONS OF FEBRUARY

| MONTH        | Total No.of Faulty meters |   | Faulty meter<br>laced | Number of<br>Faulty<br>meter<br>pending |
|--------------|---------------------------|---|-----------------------|-----------------------------------------|
| OCTOBER      | 149                       |   | 36                    | 113                                     |
| NOVEMBE<br>R | 223                       | 1 | 36                    | 137                                     |
| DECEMBE<br>R | 264                       |   | 54                    | 210                                     |
| JANUARY      | 255                       |   | 54                    | 201                                     |
| FEBRUARY     | 162                       |   | 52                    | 110                                     |
| MARCH        | 185                       |   | 7                     | 88                                      |