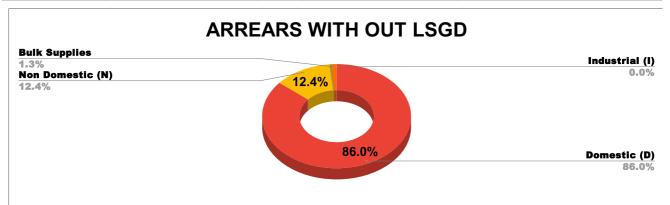

# ARREAR BREAK UP INCLUDING LSGD





| DOMESTIC    | NON DOMESTIC | INDUSTRIAL | SPECIAL  | BULK<br>SUPPLY | Panchayath WC-Street<br>Taps | Muncipality<br>WC -Street Taps | Corporation WC -<br>Street Taps |
|-------------|--------------|------------|----------|----------------|------------------------------|--------------------------------|---------------------------------|
| 3,73,86,680 | 53,90,831    | 15,894     | 1,00,535 | 5,80,146       | 1,72,25,698                  | 14,24,972                      | 0                               |





State Gov

2.6%



## TOP DEFAULTERS OF KASARGOD FOR THE MONTH OF MARCH

| SL NO | NAME                                                                                           | ARREAR(IN CRORES) |
|-------|------------------------------------------------------------------------------------------------|-------------------|
| 1     | M/S LALITH RESORT AND SPA BEKAL, UDUMA, UDUMA POST,                                            | 0.038             |
| 2     | THE SUPERINTENDENT, TALUK GOVERNMENT HOSPITAL, KASARAGOD,                                      | 0.038             |
| 3     | EXECUTIVE ENGINEER, XVIII/807/A, PWD REST HOUSE,PWD COMPLEX,, PULIKUNNU                        | 0.037             |
| 4     | P.M ABDUL RAHIMAN, S/O (LATE) ABDULLA,<br>NEAR GPM GOVT COLLEGE, HOSABETTU,