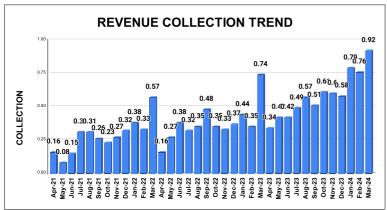

|         | COLLECTION IN LAKHS |     |      |      |        |           |         |          |          |         |          |       |
|---------|---------------------|-----|------|------|--------|-----------|---------|----------|----------|---------|----------|-------|
| YEAR    | April               | May | June | July | August | September | October | November | December | January | February | March |
| 2020-21 | 1                   | 12  | 27   | 15   | 22     | 22        | 26      | 26       | 33       | 37      | 44       | 77    |
| 2021-22 | 16                  | 8   | 15   | 31   | 31     | 26        | 23      | 27       | 32       | 38      | 33       | 57    |
| 2022-23 | 16                  | 27  | 38   | 32   | 35     | 48        | 35      | 33       | 37       | 44      | 35       | 74    |
| 2023-24 | 34                  | 42  | 42   | 49   | 57     | 51        | 61      | 60       | 58       | 79      | 76       | 92    |