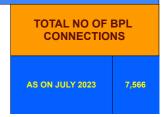

## **BPL DATA**

### BPL CONNECTIONS AS % OF TOTAL LIVE CONNECTIONS

• BPL CONNECTIONS • TOTAL LIVE CONNECTIONS

| COMPREHENSIVE INDEX | Marks | Total marks | Rank |
|---------------------|-------|-------------|------|
|                     | 64.84 | 100         | 27   |