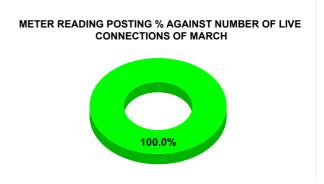

**METER READING POSTING** 

|                                          | 13.8                                              | 13.94 16                 |                                                      | 29 |
|------------------------------------------|---------------------------------------------------|--------------------------|------------------------------------------------------|----|
| Total No. of Live connection on November | Total No. of<br>readings<br>posted on<br>November | November<br>Total Live C | adings of<br>against 50%<br>onnections of<br>mber 23 |    |
| 58,156                                   | 22,274                                            | 76.                      |                                                      |    |
| Total No. of Live connection on January  | Total No. of<br>readings<br>posted on<br>January  | against 50               | gs of January<br>% Total Live<br>s of January 24     |    |
| 57,100                                   | 22,989                                            | 80.                      | 52%                                                  |    |
| Total No. of Live connection on March    | Total No. of<br>readings<br>posted on<br>March    | against 50               | ngs of March<br>% Total Live<br>s of March 24        |    |
| 43,539                                   | 24,883                                            | 114.30%                  |                                                      |    |