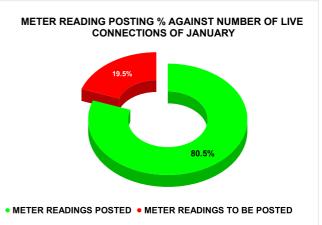

| Total No. of Live connection on October  | Total No. of<br>readings<br>posted on<br>October  | Total Readings of<br>October against 50%<br>Total Live Connections of<br>October 23   |
|------------------------------------------|---------------------------------------------------|---------------------------------------------------------------------------------------|
| 57,575                                   | 23,195                                            | 80.57%                                                                                |
| Total No. of Live connection on December | Total No. of<br>readings<br>posted on<br>December | Total Readings of<br>December against 50%<br>Total Live Connections of<br>December 23 |
| 57,235                                   | 25,509                                            | 89.14%                                                                                |
| Total No. of Live connection on February | Total No. of readings posted on February          | Total Readings of<br>February against 50%<br>Total Live Connections of<br>February 24 |
| 37,457                                   | 16,072                                            | 85.82%                                                                                |