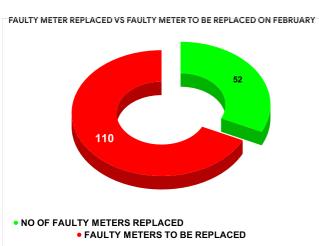

Marks

Total marks

METER READING POSTING % AGAINST NUMBER OF LIVE CONNECTIONS OF FEBRUARY

| MONTH        | Total No.of Faulty meters |   | Faulty meter<br>laced | Number of<br>Faulty<br>meter<br>pending |
|--------------|---------------------------|---|-----------------------|-----------------------------------------|
| OCTOBER      | 149                       |   | 36                    | 113                                     |
| NOVEMBE<br>R | 223                       | 1 | 36                    | 137                                     |
| DECEMBE<br>R | 264                       |   | 54                    | 210                                     |
| JANUARY      | 255                       |   | 54                    | 201                                     |
| FEBRUARY     | 162                       |   | 52                    | 110                                     |
| MARCH        | 185                       |   | 7                     | 88                                      |