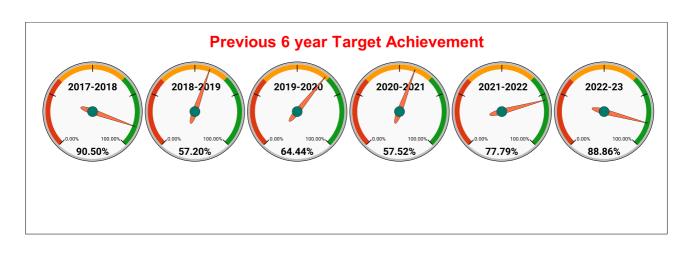

May      | June     | July     | August   | September | October  | November | December | January  | February | March    |  |
| 2020-21 | 81,623                       | 82,024   | 82,627   | 83,501   | 82,629   | 85,394    | 86,396   | 89,662   | 93,009   | 96,814   | 1,01,173 | 1,03,641 |  |
| 2021-22 | 1,10,993                     | 1,13,052 | 1,15,934 | 1,19,327 | 1,19,364 | 1,19,364  | 1,31,295 | 1,35,727 | 1,38,004 | 1,40,180 | 1,42,443 | 1,44,305 |  |
| 2022-23 | 1,45,603                     | 1,46,027 | 1,46,529 | 1,47,513 | 1,49,711 | 1,51,114  | 1,53,141 | 1,55,483 | 1,50,396 | 1,51,652 | 1,52,676 | 1,53,677 |  |
| 2023-24 | 1,58,018                     | 1,59,921 | 1,62,070 | 1,63,158 | 1,63,006 | 1,63,773  | 1,65,508 | 1,66,078 | 1,66,292 | 1,67,057 | 1,67,714 | 1,69,699 |  |





| Total No. of Live connection on October  | Total No. of<br>readings<br>posted on<br>October  | Total Readings of<br>October against 50%<br>Total Live Connections of<br>October 23   |
|------------------------------------------|---------------------------------------------------|---------------------------------------------------------------------------------------|
| 160,311                                  | 79,709                                            | 99.44%                                                                                |
| Total No. of Live connection on December | Total No. of<br>readings<br>posted on<br>December | Total Readings of<br>December against 50%<br>Total Live Connections of<br>December 23 |
| 160,922                                  | 80,625