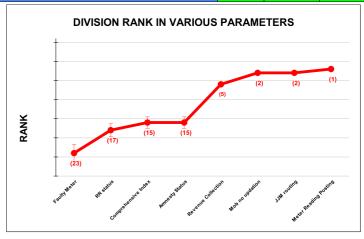

|                                | Marks | Total marks | Rank |
|--------------------------------|-------|-------------|------|
| COMPREHENSIVE INDEX            | 75.68 | 100         | 15   |
| REVENUE COLLECTION ACHIEVEMENT | 19.17 | 25          | 5    |
| METER READING POSTING          | 16.00 | 16          | 1    |
| FAULTY METER REPLACEMENT       | 12.04 | 20          | 23   |
| MOBILE NO UPDATION             | 10.00 | 10          | 2    |
| REVENUE RECOVERY STATUS        | 0.96  | 8           | 17   |
| JAL JEEVAN MISSION ROUTING     | 10.00 | 10          | 2    |
| AMNESTY                        | 7.51  | 11          | 15   |