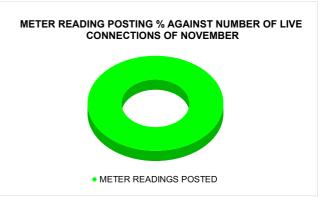

**METER READING POSTING** 

|                                          | 16.00                                             |                                                                                       | 16                                               | 1 |
|------------------------------------------|---------------------------------------------------|---------------------------------------------------------------------------------------|--------------------------------------------------|---|
| Total No. of Live connection on November | Total No. of<br>readings<br>posted on<br>November | Total Readings of<br>November against 50%<br>Total Live Connections of<br>November 23 |                                                  |   |
| 160,712                                  | 80,534                                            | 100.22%                                                                               |                                                  |   |
| Total No. of Live connection on January  | Total No. of<br>readings<br>posted on<br>January  | against 50                                                                            | gs of January<br>% Total Live<br>s of January 24 |   |
| 162,162                                  | 81,395                                            | 100.39%                                                                               |                                                  |   |
| Total No. of Live connection on March    | Total No. of<br>readings<br>posted on<br>March    | against 50                                                                            | ngs of March<br>% Total Live<br>s of March 24    |   |
| 164,500                                  | 82,802                                            | 100                                                                                   | .67%                                             |   |