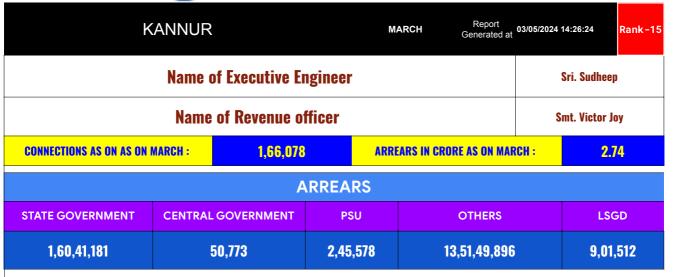

# ARREAR BREAK UP INCLUDING LSGD





| DOMESTIC    | NON DOMESTIC | INDUSTRIAL | SPECIAL | BULK<br>SUPPLY | Panchayath WC-Street<br>Taps | Muncipality<br>WC -Street Taps | Corporation WC -<br>Street Taps |
|-------------|--------------|------------|---------|----------------|------------------------------|--------------------------------|---------------------------------|
| 1,75,80,281 | 47,43,778    | 25,030     | 66,116  | 2,55,61,340    | 2,92,686                     | 6,08,826                       | 0                               |





#### TOP DEFAULTERS OF KANNUR FOR THE MONTH OF MARCH

| SL NO | NAME                                                                                           | ARREAR(IN CRORES) |
|-------|----------------------------------------------------------