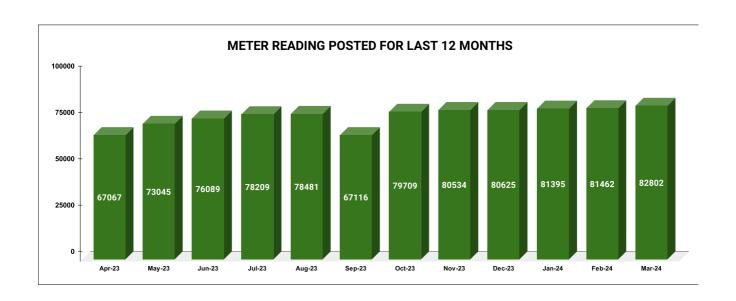

| Total No. of Live connection on October  | Total No. of<br>readings<br>posted on<br>October  | Total Readings of<br>October against 50%<br>Total Live Connections of<br>October 23   |
|------------------------------------------|---------------------------------------------------|---------------------------------------------------------------------------------------|
| 160,311                                  | 79,709                                            | 99.44%                                                                                |
| Total No. of Live connection on December | Total No. of<br>readings<br>posted on<br>December | Total Readings of<br>December against 50%<br>Total Live Connections of<br>December 23 |
| 160,922                                  | 80,625                                            | 100.20%                                                                               |
| Total No. of Live connection on February | Total No. of<br>readings<br>posted on<br>February | Total Readings of<br>February against 50%<br>Total Live Connections of<br>February 24 |
| 162,670                                  | 81,462                                            | 100.16%                                                                               |

**METER READING POSTING** 

|                                          | 16.00                                             |                                                                                       | 16                                               | 1 |
|------------------------------------------|---------------------------------------------------|---------------------------------------------------------------------------------------|--------------------------------------------------|---|
| Total No. of Live connection on November | Total No. of<br>readings<br>posted on<br>November | Total Readings of<br>November against 50%<br>Total Live Connections of<br>November 23 |                                                  |   |
| 160,712                                  | 80,534                                            | 100.22%                                                                               |                                                  |   |
| Total No. of Live connection on January  | Total No. of<br>readings<br>posted on<br>January  | against 50                                                                            | gs of January<br>% Total Live<br>s of January 24 |   |
| 162,162                                  | 81,395                                            | 100.39%                                                                               |                                                  |   |
| Total No. of Live connection on March    | Total No. of<br>readings<br>posted on<br>March    | against 50                                                                            | ngs of March<br>% Total Live<br>s of March 24    |   |
| 164,500                                  | 82,802                                            | 100                                                                                   | .67%                                             |   |