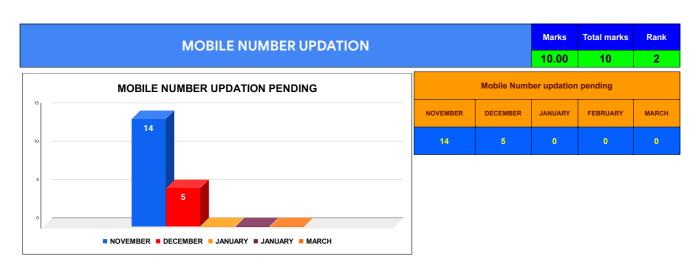

|                                | Marks | Total marks | Rank |
|--------------------------------|-------|-------------|------|
| COMPREHENSIVE INDEX            | 75.68 | 100         | 15   |
| REVENUE COLLECTION ACHIEVEMENT | 19.17 | 25          | 5    |
| METER READING POSTING          | 16.00 | 16          | 1    |
| FAULTY METER REPLACEMENT       | 12.04 | 20          | 23   |
| MOBILE NO UPDATION             | 10.00 | 10          | 2    |
| REVENUE RECOVERY STATUS        | 0.96  | 8           | 17   |
| JAL JEEVAN MISSION ROUTING     | 10.00 | 10          | 2    |
| AMNESTY                        | 7.51  | 11          | 15   |