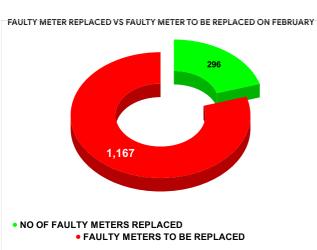

Marks

Total marks

METER READING POSTING % AGAINST NUMBER OF LIVE CONNECTIONS OF FEBRUARY

| MONTH        | Total No.of Faulty meters |   | Faulty meter<br>laced | Number of<br>Faulty<br>meter<br>pending |
|--------------|---------------------------|---|-----------------------|-----------------------------------------|
| OCTOBER      | 1,287                     | 2 | 03                    | 1,084                                   |
| NOVEMBE<br>R | 1,347                     | 2 | 45                    | 1,102                                   |
| DECEMBE<br>R | 1,466                     | 2 | 85                    | 1,181                                   |
| JANUARY      | 1,419                     | 4 | 28                    | 991                                     |
| FEBRUARY     | 1,463                     | 2 | 96                    | 1,167                                   |
| MARCH        | 1,423                     | 3 | 00                    | 1,123                                   |