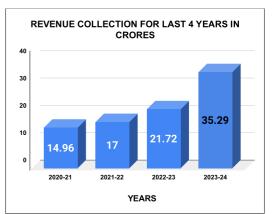

| YEAR                | 2020-21 | 2021-22 | 2022-23 | 2023-24 |
|---------------------|---------|---------|---------|---------|
| COLLECTION IN LAKHS | 1,495   | 1,699   | 2,171   | 3,529   |

|         | CONNECTION OF LAST 48 MONTHS |          |          |          |          |           |          |          |          |          |          |          |  |
|---------|------------------------------|----------|----------|----------|----------|-----------|----------|----------|----------|----------|----------|----------|--|
| YEAR    | April                        | May      | June     | July     | August   | September | October  | November | December | January  | February | March    |  |
| 2020-21 | 81,623                       | 82,024   | 82,627   | 83,501   | 82,629   | 85,394    | 86,396   | 89,662   | 93,009   | 96,814   | 1,01,173 | 1,03,641 |  |
| 2021-22 | 1,10,993                     | 1,13,052 | 1,15,934 | 1,19,327 | 1,19,364 | 1,19,364  | 1,31,295 | 1,35,727 | 1,38,004 | 1,40,180 | 1,42,443 | 1,44,305 |  |
| 2022-23 | 1,45,603                     | 1,46,027 | 1,46,529 | 1,47,513 | 1,49,711 | 1,51,114  | 1,53,141 | 1,55,483 | 1,50,396 | 1,51,652 | 1,52,676 | 1,53,677 |  |
| 2023-24 | 1,58,018                     | 1,59,921 | 1,62,070 | 1,63,158 | 1,63,006 | 1,63,773  | 1,65,508 | 1,66,078 | 1,66,292 | 1,67,057 | 1,67,714 | 1,69,699 |  |