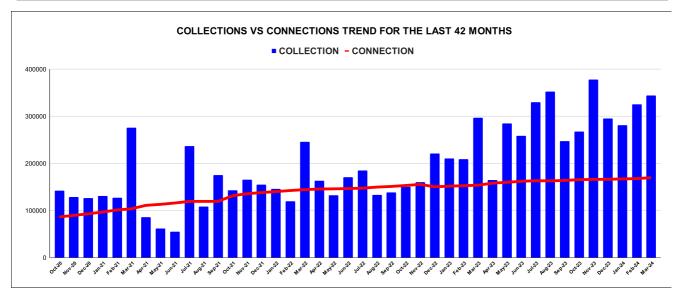

|         | COLLECTION IN LAKHS |     |      |      |        |           |         |          |          |         |          |       |  |
|---------|---------------------|-----|------|------|--------|-----------|---------|----------|----------|---------|----------|-------|--|
| YEAR    | April               | May | June | July | August | September | October | November | December | January | February | March |  |
| 2020-21 | 7                   | 35  | 175  | 105  | 112    | 131       | 142     | 129      | 126      | 131     | 127      | 276   |  |
| 2021-22 | 86                  | 62  | 55   | 237  | 109    | 175       | 143     | 166      | 155      | 146     | 120      | 246   |  |
| 2022-23 | 164                 | 132 | 171  | 185  | 134    | 138       | 150     | 161      | 221      | 210     | 209      | 297   |  |
| 2023-24 | 165                 | 285 | 259  | 330  | 353    | 247       | 267     | 378      | 295      | 281     | 325      | 344   |  |

| YEAR                | 2020-21 | 2021-22 | 2022-23 | 2023-24 |
|---------------------|---------|---------|---------|---------|
| COLLECTION IN LAKHS | 1,495   | 1,699   | 2,171   | 3,529   |

|         | CONNECTION OF LAST 48 MONTHS |          |          |          |          |           |          |          |          |          |          |          |  |
|---------|------------------------------|----------|----------|----------|----------|-----------|----------|----------|----------|----------|----------|----------|--|
| YEAR    | April                        | May      | June     | July     | August   | September | October  | November | December | January  | February | March    |  |
| 2020-21 | 81,623                       | 82,024   | 82,627   | 83,501   | 82,629   | 85,394    | 86,396   | 89,662   | 93,009   | 96,814   | 1,01,173 | 1,03,641 |  |
| 2021-22 | 1,10,993                     | 1,13,052 | 1,15,934 | 1,19,327 | 1,19,364 | 1,19,364  | 1,31,295 | 1,35,727 | 1,38,004 | 1,40,180 | 1,42,443 | 1,44,305 |  |
| 2022-23 | 1,45,603                     | 1,46,027 | 1,46,529 | 1,47,513 | 1,49,711 | 1,51,114  | 1,53,141 | 1,55,483 | 1,50,396 | 1,51,652 | 1,52,676 | 1,53,677 |  |
| 2023-24 | 1,58,018                     | 1,59,921 | 1,62,070 | 1,63,158 | 1,63,006 | 1,63,773  | 1,65,508 | 1,66,078 | 1,66,292 | 1,67,057 | 1,67,714 | 1,69,699 |  |