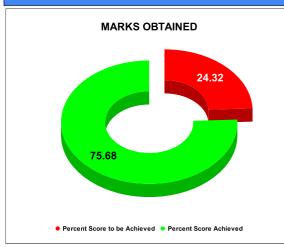

#### BPL CONNECTIONS AS % OF TOTAL LIVE CONNECTIONS

• BPL CONNECTIONS • TOTAL LIVE CONNECTIONS

| COMPREHENSIVE INDEX | Marks | Total marks | Rank |
|---------------------|-------|-------------|------|
|                     | 75.68 | 100         | 15   |

|                                | Marks | Total marks | Rank |
|--------------------------------|-------|-------------|------|
| COMPREHENSIVE INDEX            | 75.68 | 100         | 15   |
| REVENUE COLLECTION ACHIEVEMENT | 19.17 | 25          | 5    |
| METER READING POSTING          | 16.00 | 16          | 1    |
| FAULTY METER REPLACEMENT       | 12.04 | 20          | 23   |
| MOBILE NO UPDATION             | 10.00 | 10          | 2    |
| REVENUE RECOVERY STATUS        | 0.96  | 8           | 17   |
| JAL JEEVAN MISSION ROUTING     | 10.00 | 10          | 2    |
| AMNESTY                        | 7.51  | 11          | 15   |