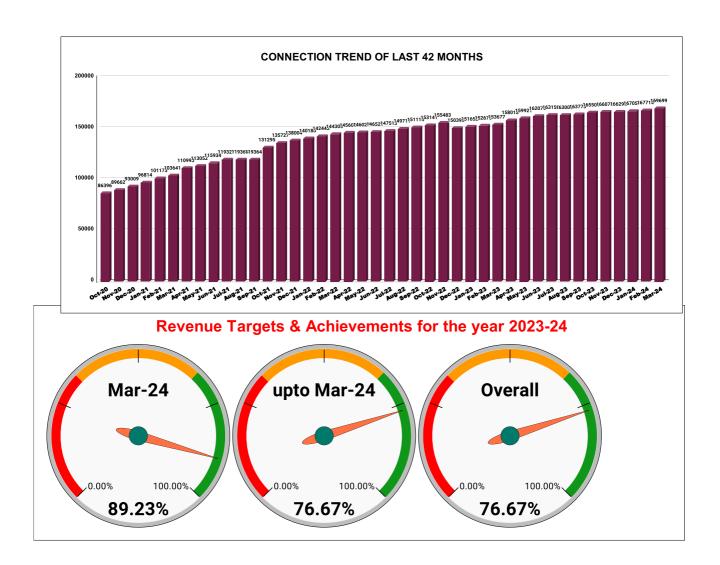

| YEAR                | 2020-21 | 2021-22 | 2022-23 | 2023-24 |
|---------------------|---------|---------|---------|---------|
| COLLECTION IN LAKHS | 1,495   | 1,699   | 2,171   | 3,529   |

|         | CONNECTION OF LAST 48 MONTHS |          |          |          |          |           |          |          |          |          |          |          |  |
|---------|------------------------------|----------|----------|----------|----------|-----------|----------|----------|----------|----------|----------|----------|--|
| YEAR    | April                        | May      | June     | July     | August   | September | October  | November | December | January  | February | March    |  |
| 2020-21 | 81,623                       | 82,024   | 82,627   | 83,501   | 82,629   | 85,394    | 86,396   | 89,662   | 93,009   | 96,814   | 1,01,173 | 1,03,641 |  |
| 2021-22 | 1,10,993                     | 1,13,052 | 1,15,934 | 1,19,327 | 1,19,364 | 1,19,364  | 1,31,295 | 1,35,727 | 1,38,004 | 1,40,180 | 1,42,443 | 1,44,305 |  |
| 2022-23 | 1,45,603                     | 1,46,027 | 1,46,529 | 1,47,513 | 1,49,711 | 1,51,114  | 1,53,141 | 1,55,483 | 1,50,396 | 1,51,652 | 1,52,676 | 1,53,677 |  |
| 2023-24 | 1,58,018                     | 1,59,921 | 1,62,070 | 1,63,158 | 1,63,006 | 1,63,773  | 1,65,508 | 1,66,078 | 1,66,292 | 1,67,057 | 1,67,714 | 1,69,699 |  |