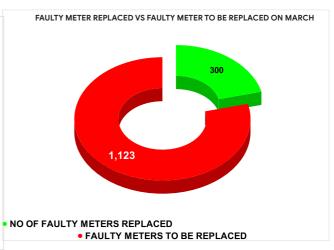

Marks

Total marks

METER READING POSTING % AGAINST NUMBER OF LIVE CONNECTIONS OF FEBRUARY

| MONTH        | Total No.of Faulty meters |   | Faulty meter<br>laced | Number of<br>Faulty<br>meter<br>pending |
|--------------|---------------------------|---|-----------------------|-----------------------------------------|
| OCTOBER      | 1,287                     | 2 | 03                    | 1,084                                   |
| NOVEMBE<br>R | 1,347                     | 2 | 45                    | 1,102                                   |
| DECEMBE<br>R | 1,466                     | 2 | 85                    | 1,181                                   |
| JANUARY      | 1,419                     | 4 | 28                    | 991                                     |
| FEBRUARY     | 1,463                     | 2 | 96                    | 1,167                                   |
| MARCH        | 1,423                     | 3 | 00                    | 1,123                                   |