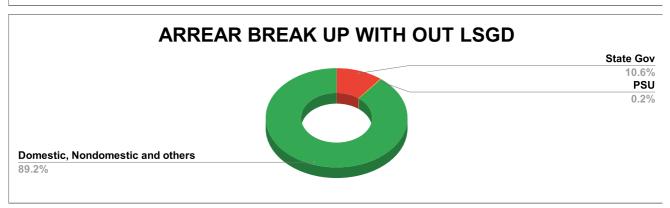

# ARREAR BREAK UP INCLUDING LSGD

| DOMESTIC    | NON DOMESTIC | INDUSTRIAL | SPECIAL | BULK<br>SUPPLY | Panchayath WC-Street<br>Taps | Muncipality<br>WC -Street Taps | Corporation WC -<br>Street Taps |
|-------------|--------------|------------|---------|----------------|------------------------------|--------------------------------|---------------------------------|
| 1,75,80,281 | 47,43,778    | 25,030     | 66,116  | 2,55,61,340    | 2,92,686                     | 6,08,826                       | 0                               |