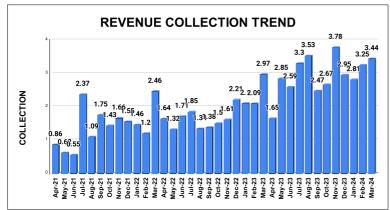

|         | COLLECTION IN LAKHS |     |      |      |        |           |         |          |          |         |          |       |  |
|---------|---------------------|-----|------|------|--------|-----------|---------|----------|----------|---------|----------|-------|--|
| YEAR    | April               | May | June | July | August | September | October | November | December | January | February | March |  |
| 2020-21 | 7                   | 35  | 175  | 105  | 112    | 131       | 142     | 129      | 126      | 131     | 127      | 276   |  |
| 2021-22 | 86                  | 62  | 55   | 237  | 109    | 175       | 143     | 166      | 155      | 146     | 120      | 246   |  |
| 2022-23 | 164                 | 132 | 171  | 185  | 134    | 138       | 150     | 161      | 221      | 210     | 209      | 297   |  |
| 2023-24 | 165                 | 285 | 259  | 330  | 353    | 247       | 267     | 378      | 295      | 281     | 325      | 344   |  |

| YEAR                | 2020-21 | 2021-22 | 2022-23 | 2023-24 |
|---------------------|---------|---------|---------|---------|
| COLLECTION IN LAKHS | 1,495   | 1,699   | 2,171   | 3,529   |

|         | CONNECTION OF LAST 48 MONTHS |          |          |          |          |           |          |          |          |          |          |          |  |
|---------|------------------------------|----------|----------|----------|----------|-----------|----------|----------|----------|----------|----------|----------|--|
| YEAR    | April                        | May      | June     | July     | August   | September | October  | November | December | January  | February | March    |  |
| 2020-21 | 81,623                       | 82,024   | 82,627   | 83,501   | 82,629   | 85,394    | 86,396   | 89,662   | 93,009   | 96,814   | 1,01,173 | 1,03,641 |  |
| 2021-22 | 1,10,993                     | 1,13,052 | 1,15,934 | 1,19,327 | 1,19,364 | 1,19,364  | 1,31,295 | 1,35,727 | 1,38,004 | 1,40,180 | 1,42,443 | 1,44,305 |  |
| 2022-23 | 1,45,603                     | 1,46,027 | 1,46,529 | 1,47,513 | 1,49,711 | 1,51,114  | 1,53,141 | 1,55,483 | 1,50,396 | 1,51,652 | 1,52,676 | 1,53,677 |  |
| 2023-24 | 1,58,018                     | 1,59,921 | 1,62,070 | 1,63,158 | 1,63,006 | 1,63,773  | 1,65,508 | 1,66,078 | 1,66,292 | 1,67,057 | 1,67,714 | 1,69,699 |  |