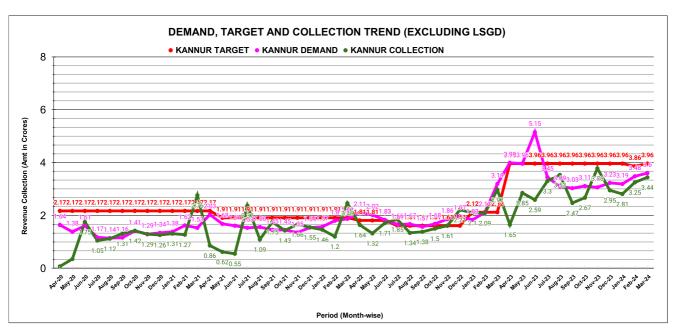

|         | COLLECTION IN LAKHS |     |      |      |        |           |         |          |          |         |          |       |  |
|---------|---------------------|-----|------|------|--------|-----------|---------|----------|----------|---------|----------|-------|--|
| YEAR    | April               | May | June | July | August | September | October | November | December | January | February | March |  |
| 2020-21 | 7                   | 35  | 175  | 105  | 112    | 131       | 142     | 129      | 126      | 131     | 127      | 276   |  |
| 2021-22 | 86                  | 62  | 55   | 237  | 109    | 175       | 143     | 166      | 155      | 146     | 120      | 246   |  |
| 2022-23 | 164                 | 132 | 171  | 185  | 134    | 138       | 150     | 161      | 221      | 210     | 209      | 297   |  |
| 2023-24 | 165                 | 285 | 259  | 330  | 353    | 247       | 267     | 378      | 295      | 281     | 325      | 344   |  |

| YEAR                | 2020-21 | 2021-22 | 2022-23 | 2023-24 |
|---------------------|---------|---------|---------|---------|
| COLLECTION IN LAKHS | 1,495   | 1,699   | 2,171   | 3,529   |

|         | CONNECTION OF LAST 48 MONTHS |          |          |          |          |           |          |          |          |          |          |          |  |
|---------|------------------------------|----------|----------|----------|----------|-----------|----------|----------|----------|----------|----------|----------|--|
| YEAR    | April                        | May      | June     | July     | August   | September | October  | November | December | January  | February | March    |  |
| 2020-21 | 81,623                       | 82,024   | 82,627   | 83,501   | 82,629   | 85,394    | 86,396   | 89,662   | 93,009   | 96,814   | 1,01,173 | 1,03,641 |  |
| 2021-22 | 1,10,993                     | 1,13,052 | 1,15,934 | 1,19,327 | 1,19,364 | 1,19,364  | 1,31,295 | 1,35,727 | 1,38,004 | 1,40,180 | 1,42,443 | 1,44,305 |  |
| 2022-23 | 1,45,603                     | 1,46,027 | 1,46,529 | 1,47,513 | 1,49,711 | 1,51,114  | 1,53,141 | 1,55,483 | 1,50,396 | 1,51,652 | 1,52,676 | 1,53,677 |  |
| 2023-24 | 1,58,018                     | 1,59,921 | 1,62,070 | 1,63,158 | 1,63,006 | 1,63,773  | 1,65,508 | 1,66,078 | 1,66,292 | 1,67,057 | 1,67,714 | 1,69,699 |  |