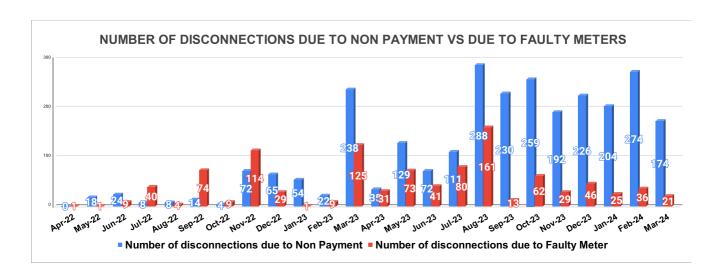

| DISCONNECTION STATUS     |       |     |      |       | Marks  | Total marks | Rank    |          |          |         |          |       |
|--------------------------|-------|-----|------|-------|--------|-------------|---------|----------|----------|---------|----------|-------|
| DISCONNECTI<br>ONS       | APRIL | MAY | JUNE | JULY  | AUGUST | SEPTEMBER   | OCTOBER | NOVEMBER | DECEMBER | JANUARY | FEBRUARY | MARCH |
| DUE TO NON<br>PAYMENT () | 0     | 18  | 24   | 8     | 8      | 14          | 4       | 72       | 65       | 54      | 22       | 238   |
| DUE TO FAULTY<br>METER)  | 1     | 1   | 9    | 40    | 4      | 74          | 9       | 114      | 29       | 1       | 9        | 125   |
| DUE TO NON<br>PAYMENT()  | 35    | 129 | 72   | 111   | 288    | 230         | 259     | 192      | 226      | 204     | 274      | 174   |
| DUE TO FAULTY<br>METER() | 31    | 73  | 41   | 80.00 | 161    | 13          | 62      | 29       | 46       | 25      | 36       | 21    |