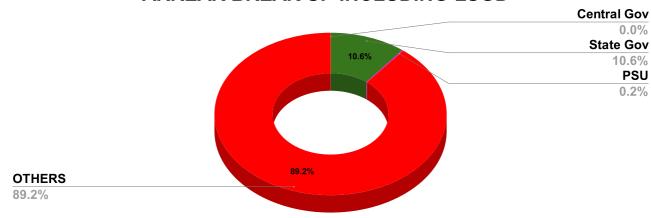

# ARREAR BREAK UP INCLUDING LSGD





| DOMESTIC    | NON DOMESTIC | INDUSTRIAL | SPECIAL | BULK<br>SUPPLY | Panchayath WC-Street<br>Taps | Muncipality<br>WC -Street Taps | Corporation WC -<br>Street Taps |
|-------------|--------------|------------|---------|----------------|------------------------------|--------------------------------|---------------------------------|
| 1,75,80,281 | 47,43,778    | 25,030     | 66,116  | 2,55,61,340    | 2,92,686                     | 6,08,826                       | 0                               |





#### TOP DEFAULTERS OF KANNUR FOR THE MONTH OF MARCH

| SL NO | NAME                                                                                           | ARREAR(IN CRORES) |
|-------|----------------------------------------------------------------------------------------------