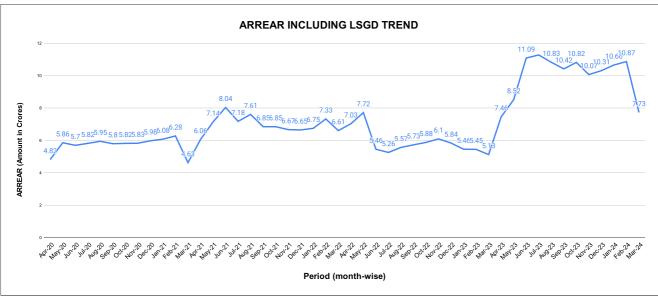

# ARREAR BREAK UP INCLUDING LSGD

| DOMESTIC    | NON DOMESTIC | INDUSTRIAL | SPECIAL | BULK<br>SUPPLY | Panchayath WC-Street<br>Taps | Muncipality<br>WC -Street Taps | Corporation WC -<br>Street Taps |
|-------------|--------------|------------|---------|----------------|------------------------------|--------------------------------|---------------------------------|
| 1,75,80,281 | 47,43,778    | 25,030     | 66,116  | 2,55,61,340    | 2,92,686                     | 6,08,826                       | 0                               |