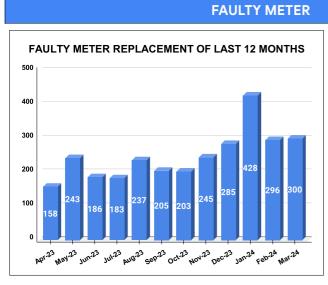

Marks

Total marks

METER READING POSTING % AGAINST NUMBER OF LIVE CONNECTIONS OF FEBRUARY

| MONTH        | Total No.of Faulty meters |   | Faulty meter<br>laced | Number of<br>Faulty<br>meter<br>pending |
|--------------|---------------------------|---|-----------------------|-----------------------------------------|
| OCTOBER      | 1,287                     | 2 | 03                    | 1,084                                   |
| NOVEMBE<br>R | 1,347                     | 2 | 45                    | 1,102                                   |
| DECEMBE<br>R | 1,466                     | 2 | 85                    | 1,181                                   |
| JANUARY      | 1,419                     | 4 | 28                    | 991                                     |
| FEBRUARY     | 1,463                     | 2 | 96                    | 1,167                                   |
| MARCH        | 1,423                     | 3 | 00                    | 1,123                                   |