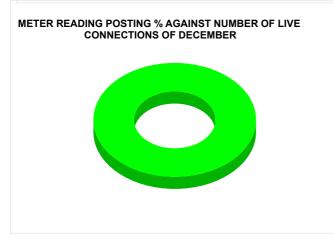

| Total No. of Live connection on October  | Total No. of<br>readings<br>posted on<br>October  | Total Readings of<br>October against 50%<br>Total Live Connections of<br>October 23   |
|------------------------------------------|---------------------------------------------------|---------------------------------------------------------------------------------------|
| 160,311                                  | 79,709                                            | 99.44%                                                                                |
| Total No. of Live connection on December | Total No. of<br>readings<br>posted on<br>December | Total Readings of<br>December against 50%<br>Total Live Connections of<br>December 23 |
| 160,922                                  | 80,625                                            | 100.20%                                                                               |
| Total No. of Live connection on February | Total No. of<br>readings<br>posted on<br>February | Total Readings of<br>February against 50%<br>Total Live Connections of<br>February 24 |
| 162,670                                  | 81,462                                            | 100.16%                                                                               |