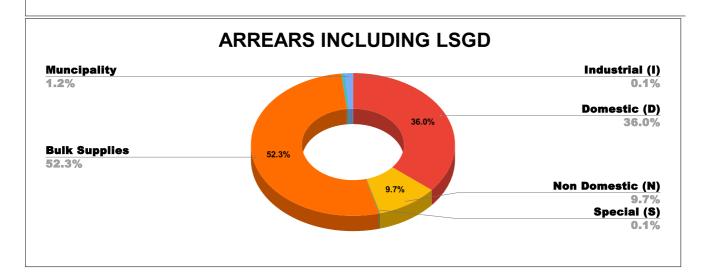

# ARREAR BREAK UP INCLUDING LSGD

| DOMESTIC    | NON DOMESTIC | INDUSTRIAL | SPECIAL | BULK<br>SUPPLY | Panchayath WC-Street<br>Taps | Muncipality<br>WC -Street Taps | Corporation WC -<br>Street Taps |
|-------------|--------------|------------|---------|----------------|------------------------------|--------------------------------|---------------------------------|
| 1,75,80,281 | 47,43,778    | 25,030     | 66,116  | 2,55,61,340    | 2,92,686                     | 6,08,826                       | 0                               |