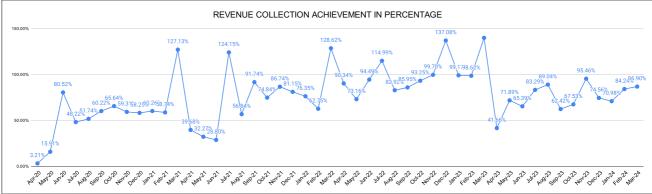

|         | COLLECTION IN LAKHS |     |      |      |        |           |         |          |          |         |          |       |  |
|---------|---------------------|-----|------|------|--------|-----------|---------|----------|----------|---------|----------|-------|--|
| YEAR    | April               | May | June | July | August | September | October | November | December | January | February | March |  |
| 2020-21 | 7                   | 35  | 175  | 105  | 112    | 131       | 142     | 129      | 126      | 131     | 127      | 276   |  |
| 2021-22 | 86                  | 62  | 55   | 237  | 109    | 175       | 143     | 166      | 155      | 146     | 120      | 246   |  |
| 2022-23 | 164                 | 132 | 171  | 185  | 134    | 138       | 150     | 161      | 221      | 210     | 209      | 297   |  |
| 2023-24 | 165                 | 285 | 259  | 330  | 353    | 247       | 267     | 378      | 295      | 281     | 325      | 344   |  |