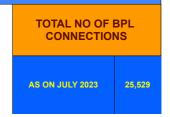

## **BPL DATA**

#### BPL CONNECTIONS AS % OF TOTAL LIVE CONNECTIONS

• BPL CONNECTIONS • TOTAL LIVE CONNECTIONS

| COMPREHENSIVE INDEX | Marks | Total marks | Rank |
|---------------------|-------|-------------|------|
|                     | 75.68 | 100         | 15   |