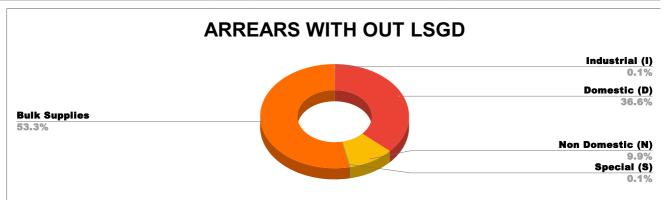

# ARREAR BREAK UP INCLUDING LSGD

| DOMESTIC    | NON DOMESTIC | INDUSTRIAL | SPECIAL | BULK<br>SUPPLY | Panchayath WC-Street<br>Taps | Muncipality<br>WC -Street Taps | Corporation WC -<br>Street Taps |
|-------------|--------------|------------|---------|----------------|------------------------------|--------------------------------|---------------------------------|
| 1,75,80,281 | 47,43,778    | 25,030     | 66,116  | 2,55,61,340    | 2,92,686                     | 6,08,826                       | 0                               |