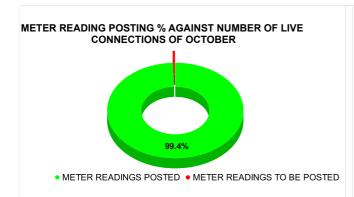

| Total No. of Live connection on October  | Total No. of<br>readings<br>posted on<br>October  | Total Readings of<br>October against 50%<br>Total Live Connections of<br>October 23   |
|------------------------------------------|---------------------------------------------------|---------------------------------------------------------------------------------------|
| 160,311                                  | 79,709                                            | 99.44%                                                                                |
| Total No. of Live connection on December | Total No. of<br>readings<br>posted on<br>December | Total Readings of<br>December against 50%<br>Total Live Connections of<br>December 23 |
| 160,922                                  | 80,625                                            | 100.20%                                                                               |
| Total No. of Live connection on February | Total No. of<br>readings<br>posted on<br>February | Total Readings of<br>February against 50%<br>Total Live Connections of<br>February 24 |
| 162,670                                  | 81,462                                            | 100.16%                                                                               |