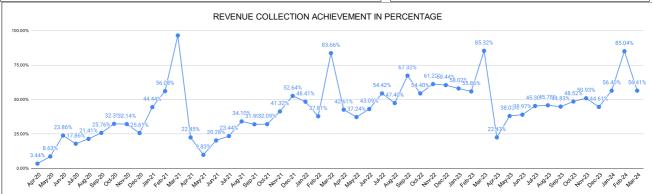

|         | COLLECTION IN LAKHS |     |      |      |        |           |         |          |          |         |          |       |
|---------|---------------------|-----|------|------|--------|-----------|---------|----------|----------|---------|----------|-------|
| YEAR    | April               | May | June | July | August | September | October | November | December | January | February | March |
| 2020-21 | 3                   | 7   | 20   | 15   | 18     | 21        | 27      | 27       | 21       | 37      | 47       | 80    |
| 2021-22 | 19                  | 8   | 17   | 19   | 28     | 26        | 26      | 34       | 43       | 40      | 31       | 69    |
| 2022-23 | 34                  | 29  | 34   | 35   | 30     | 43        | 35      | 39       | 39       | 44      | 42       | 65    |
| 2023-24 | 33                  | 55  | 57   | 66   | 66     | 65        | 70      | 74       | 65       | 82      | 100      | 82    |