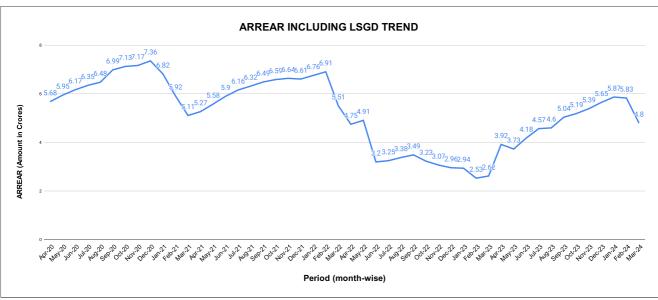

Rank | Sub-Division              | Opening<br>Balance | Demand    | Collection<br>For the<br>Month | %<br>Collection |  |  |  |  |
| 1    | Kalpetta Sub<br>Dn.       | 17,264,161         | 4,151,574 | 3,882,428                      | 18.13%          |  |  |  |  |
| 2    | Sulthanbatheri<br>Sub Dn. | 41,420,035         | 5,698,920 | 6,067,812                      | 12.88%          |  |  |  |  |
|      |                           |                    |           |                                |                 |  |  |  |  |
|      |                           |                    |           |                                |                 |  |  |  |  |
|      |                           |                    |           |                                |                 |  |  |  |  |





|         | COLLECTION IN LAKHS |     |      |      |        |           |         |          |          |         |          |       |
|---------|---------------------|-----|------|------|--------|-----------|---------|----------|----------|---------|----------|-------|
| YEAR    | April               | May | June | July | August | September | October | November | December | January | February | March |
| 2020-21 | 3                   | 7   | 20   | 15   | 18     | 21        | 27      | 27       | 21       | 37      | 47       | 80    |
| 2021-22 | 19                  | 8   | 17   | 19   | 28     | 26        | 26      | 34       | 43       | 40      | 31       | 69    |
| 2022-23 | 34                  | 29  | 34   | 35   | 30     | 43        | 35      | 39       | 39       | 44      | 4