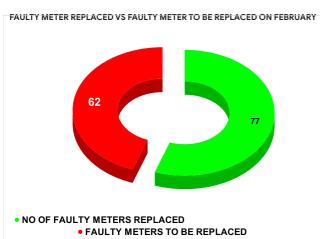

Marks

15 72

Total marks

METER READING POSTING % AGAINST NUMBER OF LIVE CONNECTIONS OF FEBRUARY

|              |                           | 20.00                           | 20 |                                         |
|--------------|---------------------------|---------------------------------|----|-----------------------------------------|
| MONTH        | Total No.of Faulty meters | Number of Faulty meter replaced |    | Number of<br>Faulty<br>meter<br>pending |
| OCTOBER      | 217                       | 1                               | 89 | 128                                     |
| NOVEMBE<br>R | 201                       |                                 | 91 | 110                                     |
| DECEMBE<br>R | 216                       | (                               | 69 | 147                                     |
| JANUARY      | 152                       | 1                               | 07 | 45                                      |
| FEBRUARY     | 139                       |                                 | 77 | 62                                      |
| MARCH        | 50                        | 1                               | 05 | -55                                     |