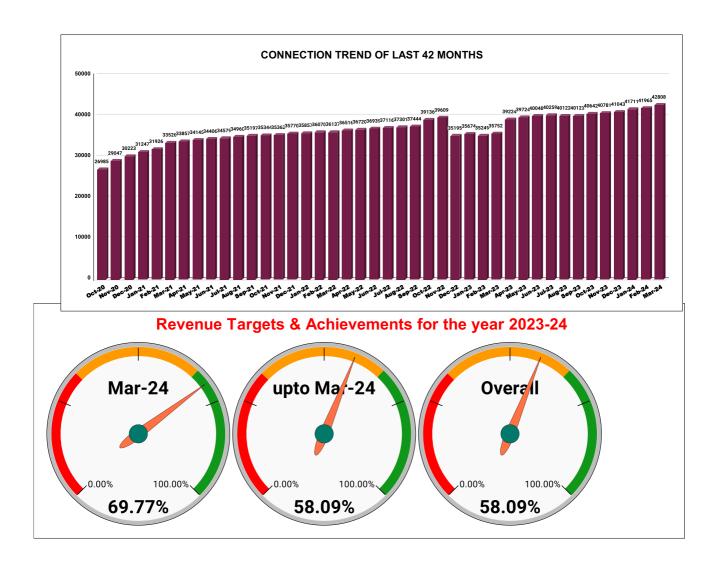

| YEAR                | 2020-21 | 2021-22 | 2022-23 | 2023-24 |
|---------------------|---------|---------|---------|---------|
| COLLECTION IN LAKHS | 322     | 359     | 469     | 813     |

|         | CONNECTION OF LAST 48 MONTHS |        |        |        |        |           |         |          |          |         |          |        |
|---------|------------------------------|--------|--------|--------|--------|-----------|---------|----------|----------|---------|----------|--------|
| YEAR    | April                        | May    | June   | July   | August | September | October | November | December | January | February | March  |
| 2020-21 | 26,466                       | 26,536 | 26,624 | 26,698 | 26,775 | 26,866    | 26,985  | 29,047   | 30,223   | 31,247  | 31,926   | 33,526 |
| 2021-22 | 33,857                       | 34,145 | 34,406 | 34,579 | 34,960 | 35,197    | 35,344  | 35,362   | 35,770   | 35,857  | 36,070   | 36,137 |
| 2022-23 | 36,516                       | 36,720 | 36,939 | 37,116 | 37,301 | 37,444    | 39,136  | 39,609   | 35,195   | 35,674  | 35,249   | 35,752 |
| 2023-24 | 39,224                       | 39,724 | 40,048 | 40,259 | 40,122 | 40,123    | 40,642  | 40,781   | 41,043   | 41,711  | 41,965   | 42,808 |