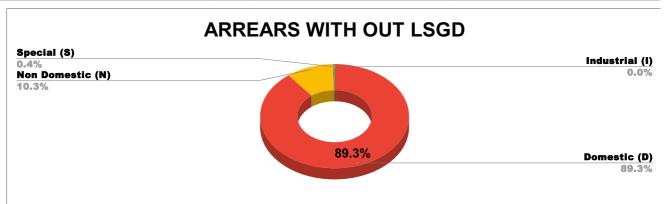

# ARREAR BREAK UP INCLUDING LSGD

| DOMESTIC    | NON DOMESTIC | INDUSTRIAL | SPECIAL | BULK<br>SUPPLY | Panchayath WC-Street<br>Taps | Muncipality<br>WC -Street Taps | Corporation WC -<br>Street Taps |
|-------------|--------------|------------|---------|----------------|------------------------------|--------------------------------|---------------------------------|
| 2,44,60,349 | 28,17,694    | 10,818     | 98,978  | 0              | 63,86,325                    | 11,86,14,776                   | 0                               |