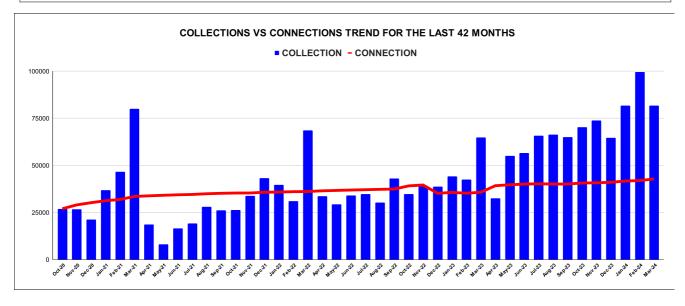

|         | COLLECTION IN LAKHS |     |      |      |        |           |         |          |          |         |          |       |
|---------|---------------------|-----|------|------|--------|-----------|---------|----------|----------|---------|----------|-------|
| YEAR    | April               | May | June | July | August | September | October | November | December | January | February | March |
| 2020-21 | 3                   | 7   | 20   | 15   | 18     | 21        | 27      | 27       | 21       | 37      | 47       | 80    |
| 2021-22 | 19                  | 8   | 17   | 19   | 28     | 26        | 26      | 34       | 43       | 40      | 31       | 69    |
| 2022-23 | 34                  | 29  | 34   | 35   | 30     | 43        | 35      | 39       | 39       | 44      | 42       | 65    |
| 2023-24 | 33                  | 55  | 57   | 66   | 66     | 65        | 70      | 74       | 65       | 82      | 100      | 82    |

| YEAR                | 2020-21 | 2021-22 | 2022-23 | 2023-24 |
|---------------------|---------|---------|---------|---------|
| COLLECTION IN LAKHS | 322     | 359     | 469     | 813     |

|         | CONNECTION OF LAST 48 MONTHS |        |        |        |        |           |         |          |          |         |          |        |
|---------|------------------------------|--------|--------|--------|--------|-----------|---------|----------|----------|---------|----------|--------|
| YEAR    | April                        | May    | June   | July   | August | September | October | November | December | January | February | March  |
| 2020-21 | 26,466                       | 26,536 | 26,624 | 26,698 | 26,775 | 26,866    | 26,985  | 29,047   | 30,223   | 31,247  | 31,926   | 33,526 |
| 2021-22 | 33,857                       | 34,145 | 34,406 | 34,579 | 34,960 | 35,197    | 35,344  | 35,362   | 35,770   | 35,857  | 36,070   | 36,137 |
| 2022-23 | 36,516                       | 36,720 | 36,939 | 37,116 | 37,301 | 37,444    | 39,136  | 39,609   | 35,195   | 35,674  | 35,249   | 35,752 |
| 2023-24 | 39,224                       | 39,724 | 40,048 | 40,259 | 40,122 | 40,123    | 40,642  | 40,781   | 41,043   | 41,711  | 41,965   | 42,808 |