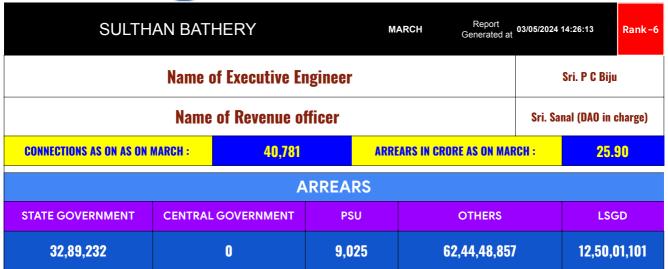

# ARREAR BREAK UP INCLUDING LSGD





| DOMESTIC    | NON DOMESTIC | INDUSTRIAL | SPECIAL | BULK<br>SUPPLY | Panchayath WC-Street<br>Taps | Muncipality<br>WC -Street Taps | Corporation WC -<br>Street Taps |
|-------------|--------------|------------|---------|----------------|------------------------------|--------------------------------|---------------------------------|
| 2,44,60,349 | 28,17,694    | 10,818     | 98,978  | 0              | 63,86,325                    | 11,86,14,776                   | 0                               |





State Gov

0.5%



## TOP DEFAULTERS OF SULTHAN BATHERY FOR THE MONTH OF MARCH

| SL NO | NAME                                                                                                   | ARREAR(IN CRORES) |
|-------|------------------------