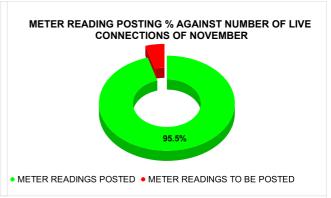

**METER READING POSTING** 

|                                          | 15.                                              | 12 16      |                                                      | 17 |
|------------------------------------------|--------------------------------------------------|------------|------------------------------------------------------|----|
| Total No. of Live connection on November | readings November posted on Total Live 0         |            | adings of<br>against 50%<br>onnections of<br>mber 23 |    |
| 37,738                                   | 18,012                                           | 95.        |                                                      |    |
| Total No. of Live connection on January  | Total No. of<br>readings<br>posted on<br>January | against 50 | gs of January<br>% Total Live<br>s of January 24     |    |
| 38,627                                   | 18,601                                           | 96.31%     |                                                      |    |
| Total No. of Live connection on March    | Total No. of<br>readings<br>posted on<br>March   | against 50 | ngs of March<br>% Total Live<br>s of March 24        |    |
| 39,372                                   | 18,970                                           | 96.36%     |                                                      |    |