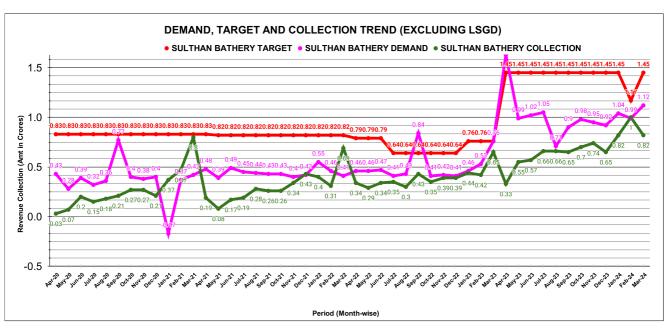

#### Marks Total marks Rank **REVENUE COLLECTION ACHIEVEMENT** 14.52 25.00 19 SECTION RANKING **FEBRUARY MARCH** Collection For the Month Collection For the Month SECTION NAME Opening Balance % Collection Opening Balance SECTION NAME % Collection Rank Demand Rank Demand Mananthavady Section #NUM! 1 1353606 7927249 4243947 45.73% 0.00% 0.00% 2 Kalpetta Section 17264161 4151574 3882428 18.13% Sulthanbatheri Section 0.00% 3 33492786 3867396 1423865 3.81%