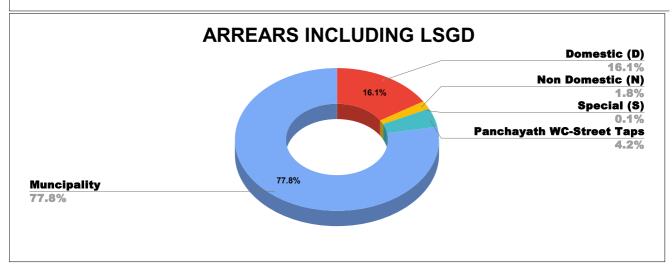

# ARREAR BREAK UP INCLUDING LSGD

| DOMESTIC    | NON DOMESTIC | INDUSTRIAL | SPECIAL | BULK<br>SUPPLY | Panchayath WC-Street<br>Taps | Muncipality<br>WC -Street Taps | Corporation WC -<br>Street Taps |
|-------------|--------------|------------|---------|----------------|------------------------------|--------------------------------|---------------------------------|
| 2,44,60,349 | 28,17,694    | 10,818     | 98,978  | 0              | 63,86,325                    | 11,86,14,776                   | 0                               |