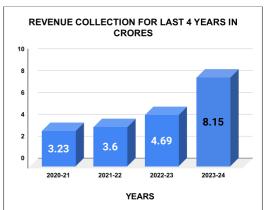

|         | COLLECTION IN LAKHS |     |      |      |        |           |         |          |          |         |          |       |
|---------|---------------------|-----|------|------|--------|-----------|---------|----------|----------|---------|----------|-------|
| YEAR    | April               | May | June | July | August | September | October | November | December | January | February | March |
| 2020-21 | 3                   | 7   | 20   | 15   | 18     | 21        | 27      | 27       | 21       | 37      | 47       | 80    |
| 2021-22 | 19                  | 8   | 17   | 19   | 28     | 26        | 26      | 34       | 43       | 40      | 31       | 69    |
| 2022-23 | 34                  | 29  | 34   | 35   | 30     | 43        | 35      | 39       | 39       | 44      | 42       | 65    |
| 2023-24 | 33                  | 55  | 57   | 66   | 66     | 65        | 70      | 74       | 65       | 82      | 100      | 82    |

| YEAR                | 2020-21 | 2021-22 | 2022-23 | 2023-24 |
|---------------------|---------|---------|---------|---------|
| COLLECTION IN LAKHS | 322     | 359     | 469     | 813     |

|         | CONNECTION OF LAST 48 MONTHS |        |        |        |        |           |         |          |          |         |          |        |
|---------|------------------------------|--------|--------|--------|--------|-----------|---------|----------|----------|---------|----------|--------|
| YEAR    | April                        | May    | June   | July   | August | September | October | November | December | January | February | March  |
| 2020-21 | 26,466                       | 26,536 | 26,624 | 26,698 | 26,775 | 26,866    | 26,985  | 29,047   | 30,223   | 31,247  | 31,926   | 33,526 |
| 2021-22 | 33,857                       | 34,145 | 34,406 | 34,579 | 34,960 | 35,197    | 35,344  | 35,362   | 35,770   | 35,857  | 36,070   | 36,137 |
| 2022-23 | 36,516                       | 36,720 | 36,939 | 37,116 | 37,301 | 37,444    | 39,136  | 39,609   | 35,195   | 35,674  | 35,249   | 35,752 |
| 2023-24 | 39,224                       | 39,724 | 40,048 | 40,259 | 40,122 | 40,123    | 40,642  | 40,781   | 41,043   | 41,711  | 41,965   | 42,808 |