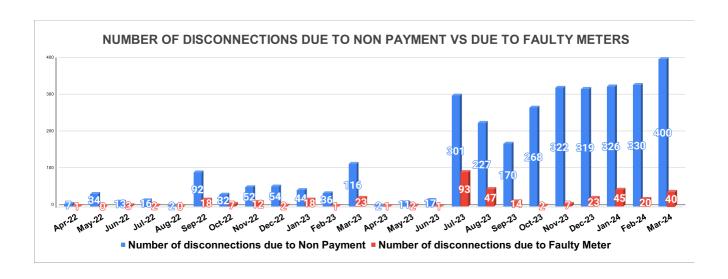

| DISCONNECTION STATUS     |       |     |      | Marks | Total marks | Rank      |         |          |          |         |          |       |
|--------------------------|-------|-----|------|-------|-------------|-----------|---------|----------|----------|---------|----------|-------|
|                          |       |     |      |       |             |           |         |          |          | -       | -        | -     |
| DISCONNECTI              | APRIL | MAY | JUNE | JULY  | AUGUST      | SEPTEMBER | OCTOBER | NOVEMBER | DECEMBER | JANUARY | FEBRUARY | MARCH |
| DUE TO NON<br>PAYMENT () | 7     | 34  | 13   | 16    | 2           | 92        | 32      | 52       | 54       | 44      | 36       | 116   |
| DUE TO FAULTY<br>METER)  | 1     | 0   | 3    | 2     | 0           | 18        | 7       | 12       | 2        | 18      | 1        | 23    |
| DUE TO NON<br>PAYMENT()  | 2     | 11  | 17   | 301   | 227         | 170       | 268     | 322      | 319      | 326     | 330      | 400   |
| DUE TO FAULTY<br>METER() | 1     | 2   | 1    | 93.00 | 47          | 14        | 2       | 7        | 23       | 45      | 20       | 40    |