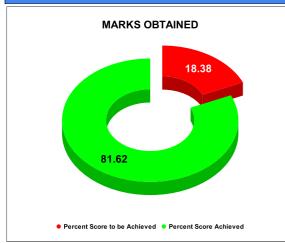

### BPL CONNECTIONS AS % OF TOTAL LIVE CONNECTIONS

| COMPREHENSIVE INDEX | Marks | Total marks | Rank |
|---------------------|-------|-------------|------|
|                     | 81.62 | 100         | 6    |

|                                | Marks | Total marks | Rank |
|--------------------------------|-------|-------------|------|
| COMPREHENSIVE INDEX            | 81.62 | 100         | 6    |
| REVENUE COLLECTION ACHIEVEMENT | 14.52 | 25          | 19   |
| METER READING POSTING          | 15.72 | 16          | 17   |
| FAULTY METER REPLACEMENT       | 20.00 | 20          | 1    |
| MOBILE NO UPDATION             | 10.00 | 10          | 3    |
| REVENUE RECOVERY STATUS        | 2.06  | 8           | 13   |
| JAL JEEVAN MISSION ROUTING     | 10.00 | 10          | 3    |
| AMNESTY                        | 9.32  | 11          | 5    |