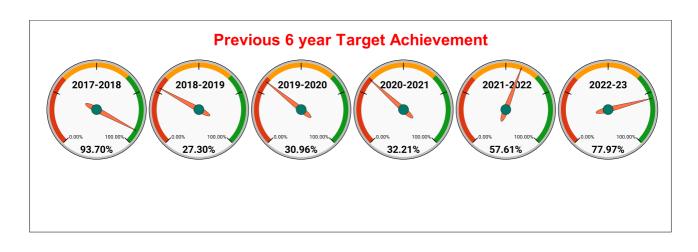

#### Marks Total marks Rank **REVENUE COLLECTION ACHIEVEMENT** 14.52 25.00 19 SECTION RANKING **FEBRUARY MARCH** Collection For the Month Collection For the Month SECTION NAME Opening Balance % Collection Opening Balance SECTION NAME % Collection Rank Demand Rank Demand Mananthavady Section #NUM! 1 1353606 7927249 4243947 45.73% 0.00% 0.00% 2 Kalpetta Section 17264161 4151574 3882428 18.13% Sulthanbatheri Section 0.00% 3 33492786 3867396 1423865 3.81%