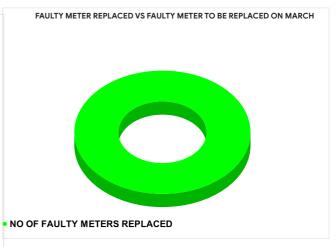

Marks

15 72

Total marks

METER READING POSTING % AGAINST NUMBER OF LIVE CONNECTIONS OF FEBRUARY

|              |                           | 20.00                           | 20 |                                         |
|--------------|---------------------------|---------------------------------|----|-----------------------------------------|
| MONTH        | Total No.of Faulty meters | Number of Faulty meter replaced |    | Number of<br>Faulty<br>meter<br>pending |
| OCTOBER      | 217                       | 1                               | 89 | 128                                     |
| NOVEMBE<br>R | 201                       |                                 | 91 | 110                                     |
| DECEMBE<br>R | 216                       | (                               | 69 | 147                                     |
| JANUARY      | 152                       | 1                               | 07 | 45                                      |
| FEBRUARY     | 139                       |                                 | 77 | 62                                      |
| MARCH        | 50                        | 1                               | 05 | -55                                     |