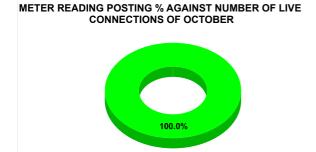

| Total No. of Live connection on October  | Total No. of<br>readings<br>posted on<br>October  | Total Readings of<br>October against 50%<br>Total Live Connections of<br>October 23   |
|------------------------------------------|---------------------------------------------------|---------------------------------------------------------------------------------------|
| 37,255                                   | 19,147                                            | 102.79%                                                                               |
| Total No. of Live connection on December | Total No. of<br>readings<br>posted on<br>December | Total Readings of<br>December against 50%<br>Total Live Connections of<br>December 23 |
| 38,076                                   | 19,571                                            | 102.80%                                                                               |
| Total No. of Live connection on February | Total No. of readings posted on February          | Total Readings of<br>February against 50%<br>Total Live Connections of<br>February 24 |
| 38,729                                   | 19,563                                            | 101.03%                                                                               |