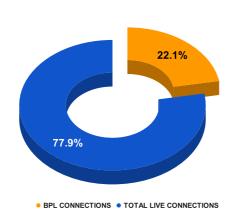

### BPL CONNECTIONS AS % OF TOTAL LIVE CONNECTIONS

| COMPREHENSIVE INDEX | Marks | Total marks | Rank |
|---------------------|-------|-------------|------|
|                     | 81.62 | 100         | 6    |