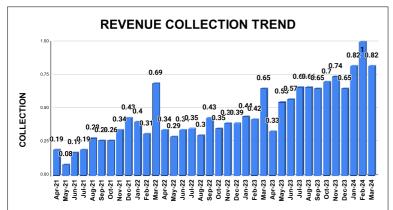

|         | COLLECTION IN LAKHS |     |      |      |        |           |         |          |          |         |          |       |
|---------|---------------------|-----|------|------|--------|-----------|---------|----------|----------|---------|----------|-------|
| YEAR    | April               | May | June | July | August | September | October | November | December | January | February | March |
| 2020-21 | 3                   | 7   | 20   | 15   | 18     | 21        | 27      | 27       | 21       | 37      | 47       | 80    |
| 2021-22 | 19                  | 8   | 17   | 19   | 28     | 26        | 26      | 34       | 43       | 40      | 31       | 69    |
| 2022-23 | 34                  | 29  | 34   | 35   | 30     | 43        | 35      | 39       | 39       | 44      | 42       | 65    |
| 2023-24 | 33                  | 55  | 57   | 66   | 66     | 65        | 70      | 74       | 65       | 82      | 100      | 82    |