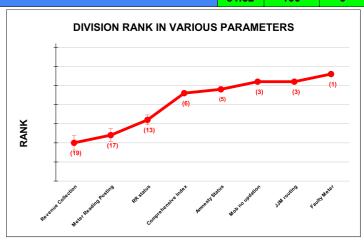

|                                | Marks | Total marks | Rank |
|--------------------------------|-------|-------------|------|
| COMPREHENSIVE INDEX            | 81.62 | 100         | 6    |
| REVENUE COLLECTION ACHIEVEMENT | 14.52 | 25          | 19   |
| METER READING POSTING          | 15.72 | 16          | 17   |
| FAULTY METER REPLACEMENT       | 20.00 | 20          | 1    |
| MOBILE NO UPDATION             | 10.00 | 10          | 3    |
| REVENUE RECOVERY STATUS        | 2.06  | 8           | 13   |
| JAL JEEVAN MISSION ROUTING     | 10.00 | 10          | 3    |
| AMNESTY                        | 9.32  | 11          | 5    |