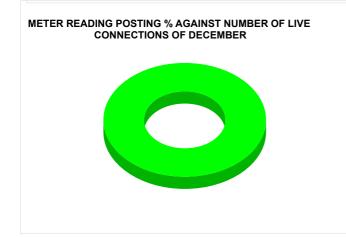

**METER READING POSTING** 

|                                          | 15.                                              | 12 16      |                                                      | 17 |
|------------------------------------------|--------------------------------------------------|------------|------------------------------------------------------|----|
| Total No. of Live connection on November | readings November posted on Total Live 0         |            | adings of<br>against 50%<br>onnections of<br>mber 23 |    |
| 37,738                                   | 18,012                                           | 95.        |                                                      |    |
| Total No. of Live connection on January  | Total No. of<br>readings<br>posted on<br>January | against 50 | gs of January<br>% Total Live<br>s of January 24     |    |
| 38,627                                   | 18,601                                           | 96.31%     |                                                      |    |
| Total No. of Live connection on March    | Total No. of<br>readings<br>posted on<br>March   | against 50 | ngs of March<br>% Total Live<br>s of March 24        |    |
| 39,372                                   | 18,970                                           | 96.36%     |                                                      |    |