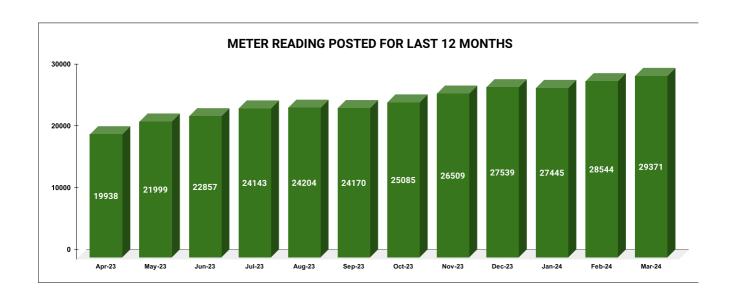

| Total No. of Live connection on October  | Total No. of<br>readings<br>posted on<br>October  | Total Readings of<br>October against 50%<br>Total Live Connections of<br>October 23   |
|------------------------------------------|---------------------------------------------------|---------------------------------------------------------------------------------------|
| 58,823                                   | 25,085                                            | 85.29%                                                                                |
| Total No. of Live connection on December | Total No. of<br>readings<br>posted on<br>December | Total Readings of<br>December against 50%<br>Total Live Connections of<br>December 23 |
| 61,446                                   | 27,539                                            | 89.64%                                                                                |
| Total No. of Live connection on February | Total No. of<br>readings<br>posted on<br>February | Total Readings of<br>February against 50%<br>Total Live Connections of<br>February 24 |
| 62,796                                   | 28,544                                            | 90.91%                                                                                |

**METER READING POSTING** 

|                                          | 15.1                                              | 18                                                                                    | 16                                                | 23 |
|------------------------------------------|---------------------------------------------------|---------------------------------------------------------------------------------------|---------------------------------------------------|----|
| Total No. of Live connection on November | Total No. of<br>readings<br>posted on<br>November | Total Readings of<br>November against 50%<br>Total Live Connections of<br>November 23 |                                                   |    |
| 59,650                                   | 26,509                                            | 88.                                                                                   | 88.88%                                            |    |
| Total No. of Live connection on January  | Total No. of<br>readings<br>posted on<br>January  | against 50                                                                            | ngs of January<br>% Total Live<br>s of January 24 |    |
| 61,926                                   | 27,445                                            | 88.                                                                                   | 64%                                               |    |
| Total No. of Live connection on March    | Total No. of<br>readings<br>posted on<br>March    | against 50                                                                            | ngs of March<br>% Total Live<br>s of March 24     |    |
| 63,547                                   | 29,371                                            | 92.                                                                                   | 44%                                               |    |