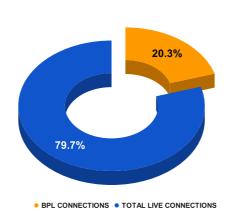

# **BPL DATA**

### BPL CONNECTIONS AS % OF TOTAL LIVE CONNECTIONS

| COMPREHENSIVE INDEX | Marks | Total marks | Rank |
|---------------------|-------|-------------|------|
|                     | 78.05 | 100         | 11   |