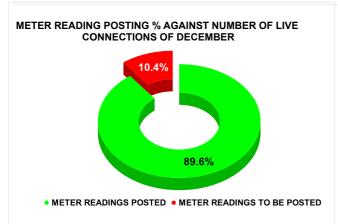

| Total No. of Live connection on October  | Total No. of<br>readings<br>posted on<br>October  | Total Readings of<br>October against 50%<br>Total Live Connections of<br>October 23   |
|------------------------------------------|---------------------------------------------------|---------------------------------------------------------------------------------------|
| 58,823                                   | 25,085                                            | 85.29%                                                                                |
| Total No. of Live connection on December | Total No. of<br>readings<br>posted on<br>December | Total Readings of<br>December against 50%<br>Total Live Connections of<br>December 23 |
| 61,446                                   | 27,539                                            | 89.64%                                                                                |
| Total No. of Live connection on February | Total No. of<br>readings<br>posted on<br>February | Total Readings of<br>February against 50%<br>Total Live Connections of<br>February 24 |
| 62,796                                   | 28,544                                            | 90.91%                                                                                |