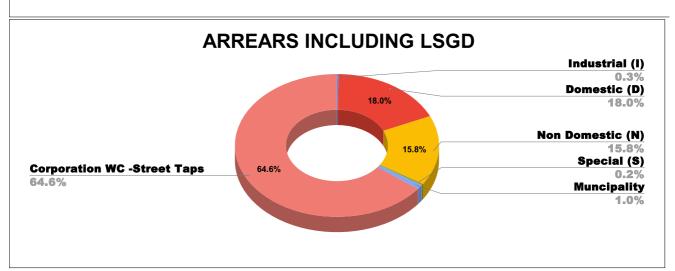

# ARREAR BREAK UP INCLUDING LSGD

| DOMESTIC     | NON DOMESTIC | INDUSTRIAL | SPECIAL   | BULK<br>SUPPLY | Panchayath WC-Street<br>Taps | Muncipality<br>WC -Street Taps | Corporation WC -<br>Street Taps |
|--------------|--------------|------------|-----------|----------------|------------------------------|--------------------------------|---------------------------------|
| 13,54,93,831 | 11,91,44,180 | 19,72,474  | 12,99,198 | 10,88,718      | 1,31,556                     | 73,33,788                      | 48,62,84,470                    |