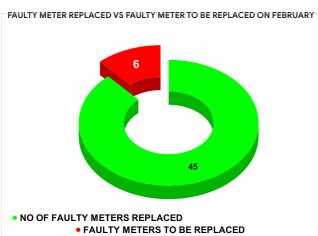

**Total marks** 

METER READING POSTING % AGAINST NUMBER OF LIVE CONNECTIONS OF FEBRUARY

| MONTH        | Total No.of Faulty meters | Number of Faulty meter replaced |           | Number of<br>Faulty<br>meter<br>pending |
|--------------|---------------------------|---------------------------------|-----------|-----------------------------------------|
| OCTOBER      | 49                        |                                 | 14        | 5                                       |
| NOVEMBE<br>R | 44                        | 42                              |           | 2                                       |
| DECEMBE<br>R | 62                        |                                 | 53        | 9                                       |
| JANUARY      | 81                        |                                 | 76        | 5                                       |
| FEBRUARY     | 51                        |                                 | 45        | 6                                       |
| MARCH        | 41                        |                                 | <b>47</b> | -6                                      |