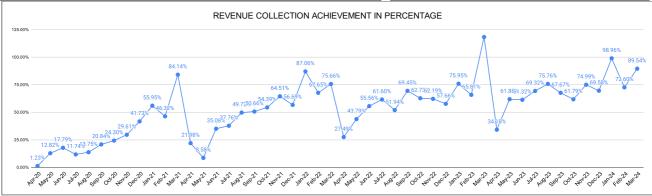

#### Marks Total marks Rank **REVENUE COLLECTION ACHIEVEMENT** 15.95 25.00 16 SECTION RANKING **FEBRUARY MARCH** Collection For the Month Collection For the Month Opening Balance SECTION NAME Opening Balance SECTION NAME % Collection Rank Demand Rank Demand #NUM! 1 2709436 Vadakara Section 8503317 2994811 26.71% 0.00% 0.00% 2 10044443 2033881 1376073 11.39% **Koyilandy Section** Purameri Section 0.00% 3 7548795 1421925 1010461 11.26% Perambra Section 0.00% 4 11561284 1891403 1187807 8.83%