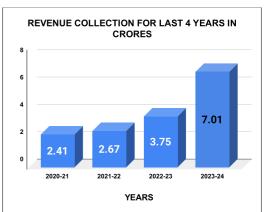

| YEAR                | 2020-21 | 2021-22 | 2022-23 | 2023-24 |
|---------------------|---------|---------|---------|---------|
| COLLECTION IN LAKHS | 241     | 267     | 375     | 702     |

|         | CONNECTION OF LAST 48 MONTHS |        |        |        |        |           |         |          |          |         |          |        |
|---------|------------------------------|--------|--------|--------|--------|-----------|---------|----------|----------|---------|----------|--------|
| YEAR    | April                        | May    | June   | July   | August | September | October | November | December | January | February | March  |
| 2020-21 | 22,046                       | 22,168 | 22,368 | 22,472 | 22,548 | 22,681    | 22,823  | 26,161   | 26,844   | 26,844  | 28,678   | 28,678 |
| 2021-22 | 28,678                       | 30,703 | 31,798 | 32,308 | 31,798 | 31,798    | 33,954  | 34,711   | 36,354   | 37,158  | 37,541   | 38,337 |
| 2022-23 | 38,785                       | 38,956 | 39,379 | 41,059 | 44,467 | 45,401    | 48,065  | 49,904   | 48,689   | 50,004  | 50,031   | 51,313 |
| 2023-24 | 55,112                       | 56,256 | 57,754 | 58,873 | 59,546 | 60,872    | 62,973  | 63,555   | 64,118   | 65,755  | 65,850   | 66,122 |