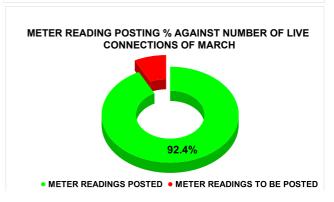

**METER READING POSTING** 

|                                          | 15.1                                              | 18                                                                                    | 16                                                | 23 |
|------------------------------------------|---------------------------------------------------|---------------------------------------------------------------------------------------|---------------------------------------------------|----|
| Total No. of Live connection on November | Total No. of<br>readings<br>posted on<br>November | Total Readings of<br>November against 50%<br>Total Live Connections of<br>November 23 |                                                   |    |
| 59,650                                   | 26,509                                            | 88.                                                                                   | 88.88%                                            |    |
| Total No. of Live connection on January  | Total No. of<br>readings<br>posted on<br>January  | against 50                                                                            | ngs of January<br>% Total Live<br>s of January 24 |    |
| 61,926                                   | 27,445                                            | 88.                                                                                   | 64%                                               |    |
| Total No. of Live connection on March    | Total No. of<br>readings<br>posted on<br>March    | against 50                                                                            | ngs of March<br>% Total Live<br>s of March 24     |    |
| 63,547                                   | 29,371                                            | 92.                                                                                   | 44%                                               |    |