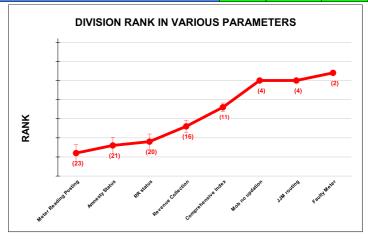

|                                | Marks | Total marks | Rank |
|--------------------------------|-------|-------------|------|
| COMPREHENSIVE INDEX            | 78.05 | 100         | 11   |
| REVENUE COLLECTION ACHIEVEMENT | 15.95 | 25          | 16   |
| METER READING POSTING          | 15.18 | 16          | 23   |
| FAULTY METER REPLACEMENT       | 20.00 | 20          | 2    |
| MOBILE NO UPDATION             | 10.00 | 10          | 4    |
| REVENUE RECOVERY STATUS        | 0.63  | 8           | 20   |
| JAL JEEVAN MISSION ROUTING     | 10.00 | 10          | 4    |
| AMNESTY                        | 6.29  | 11          | 21   |