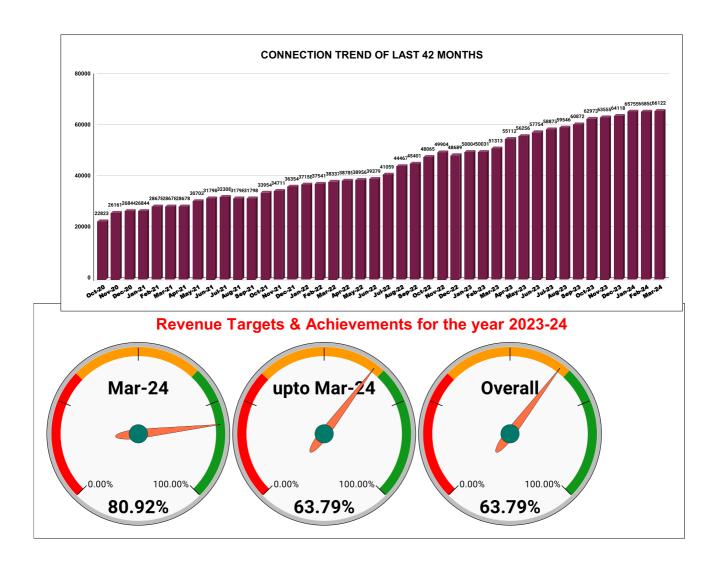

| YEAR                | 2020-21 | 2021-22 | 2022-23 | 2023-24 |
|---------------------|---------|---------|---------|---------|
| COLLECTION IN LAKHS | 241     | 267     | 375     | 702     |

|         | CONNECTION OF LAST 48 MONTHS |        |        |        |        |           |         |          |          |         |          |        |
|---------|------------------------------|--------|--------|--------|--------|-----------|---------|----------|----------|---------|----------|--------|
| YEAR    | April                        | May    | June   | July   | August | September | October | November | December | January | February | March  |
| 2020-21 | 22,046                       | 22,168 | 22,368 | 22,472 | 22,548 | 22,681    | 22,823  | 26,161   | 26,844   | 26,844  | 28,678   | 28,678 |
| 2021-22 | 28,678                       | 30,703 | 31,798 | 32,308 | 31,798 | 31,798    | 33,954  | 34,711   | 36,354   | 37,158  | 37,541   | 38,337 |
| 2022-23 | 38,785                       | 38,956 | 39,379 | 41,059 | 44,467 | 45,401    | 48,065  | 49,904   | 48,689   | 50,004  | 50,031   | 51,313 |
| 2023-24 | 55,112                       | 56,256 | 57,754 | 58,873 | 59,546 | 60,872    | 62,973  | 63,555   | 64,118   | 65,755  | 65,850   | 66,122 |