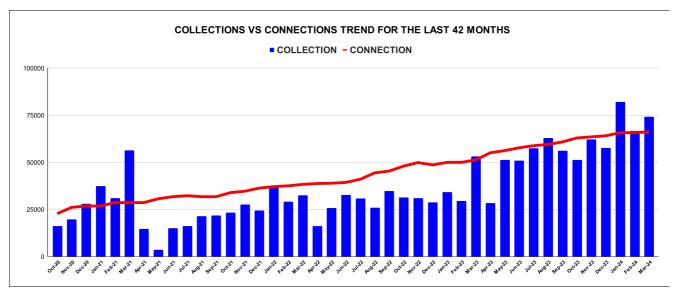

|         | COLLECTION IN LAKHS |     |      |      |        |           |         |          |          |         |          |       |
|---------|---------------------|-----|------|------|--------|-----------|---------|----------|----------|---------|----------|-------|
| YEAR    | April               | May | June | July | August | September | October | November | December | January | February | March |
| 2020-21 | 1                   | 9   | 12   | 8    | 9      | 14        | 16      | 20       | 28       | 37      | 31       | 56    |
| 2021-22 | 15                  | 4   | 15   | 16   | 21     | 22        | 23      | 28       | 24       | 37      | 29       | 33    |
| 2022-23 | 16                  | 26  | 33   | 31   | 26     | 35        | 31      | 31       | 29       | 34      | 30       | 53    |
| 2023-24 | 28                  | 51  | 51   | 58   | 63     | 56        | 51      | 62       | 58       | 82      | 67       | 74    |

| YEAR                | 2020-21 | 2021-22 | 2022-23 | 2023-24 |
|---------------------|---------|---------|---------|---------|
| COLLECTION IN LAKHS | 241     | 267     | 375     | 702     |

|         | CONNECTION OF LAST 48 MONTHS |        |        |        |        |           |         |          |          |         |          |        |
|---------|------------------------------|--------|--------|--------|--------|-----------|---------|----------|----------|---------|----------|--------|
| YEAR    | April                        | May    | June   | July   | August | September | October | November | December | January | February | March  |
| 2020-21 | 22,046                       | 22,168 | 22,368 | 22,472 | 22,548 | 22,681    | 22,823  | 26,161   | 26,844   | 26,844  | 28,678   | 28,678 |
| 2021-22 | 28,678                       | 30,703 | 31,798 | 32,308 | 31,798 | 31,798    | 33,954  | 34,711   | 36,354   | 37,158  | 37,541   | 38,337 |
| 2022-23 | 38,785                       | 38,956 | 39,379 | 41,059 | 44,467 | 45,401    | 48,065  | 49,904   | 48,689   | 50,004  | 50,031   | 51,313 |
| 2023-24 | 55,112                       | 56,256 | 57,754 | 58,873 | 59,546 | 60,872    | 62,973  | 63,555   | 64,118   | 65,755  | 65,850   | 66,122 |