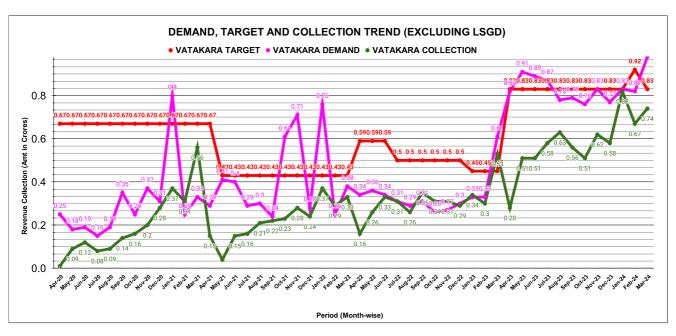

|         | COLLECTION IN LAKHS |     |      |      |        |           |         |          |          |         |          |       |
|---------|---------------------|-----|------|------|--------|-----------|---------|----------|----------|---------|----------|-------|
| YEAR    | April               | May | June | July | August | September | October | November | December | January | February | March |
| 2020-21 | 1                   | 9   | 12   | 8    | 9      | 14        | 16      | 20       | 28       | 37      | 31       | 56    |
| 2021-22 | 15                  | 4   | 15   | 16   | 21     | 22        | 23      | 28       | 24       | 37      | 29       | 33    |
| 2022-23 | 16                  | 26  | 33   | 31   | 26     | 35        | 31      | 31       | 29       | 34      | 30       | 53    |
| 2023-24 | 28                  | 51  | 51   | 58   | 63     | 56        | 51      | 62       | 58       | 82      | 67       | 74    |