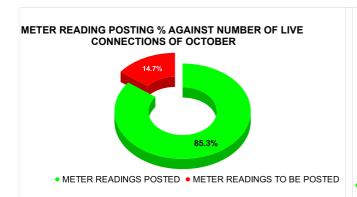

| Total No. of Live connection on October  | Total No. of<br>readings<br>posted on<br>October  | Total Readings of<br>October against 50%<br>Total Live Connections of<br>October 23   |
|------------------------------------------|---------------------------------------------------|---------------------------------------------------------------------------------------|
| 58,823                                   | 25,085                                            | 85.29%                                                                                |
| Total No. of Live connection on December | Total No. of<br>readings<br>posted on<br>December | Total Readings of<br>December against 50%<br>Total Live Connections of<br>December 23 |
| 61,446                                   | 27,539                                            | 89.64%                                                                                |
| Total No. of Live connection on February | Total No. of<br>readings<br>posted on<br>February | Total Readings of<br>February against 50%<br>Total Live Connections of<br>February 24 |
| 62,796                                   | 28,544                                            | 90.91%                                                                                |