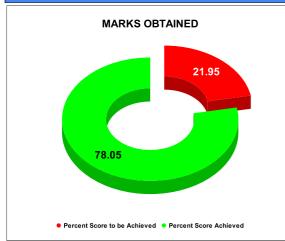

### BPL CONNECTIONS AS % OF TOTAL LIVE CONNECTIONS

| COMPREHENSIVE INDEX | Marks | Total marks | Rank |
|---------------------|-------|-------------|------|
|                     | 78.05 | 100         | 11   |

|                                | Marks | Total marks | Rank |
|--------------------------------|-------|-------------|------|
| COMPREHENSIVE INDEX            | 78.05 | 100         | 11   |
| REVENUE COLLECTION ACHIEVEMENT | 15.95 | 25          | 16   |
| METER READING POSTING          | 15.18 | 16          | 23   |
| FAULTY METER REPLACEMENT       | 20.00 | 20          | 2    |
| MOBILE NO UPDATION             | 10.00 | 10          | 4    |
| REVENUE RECOVERY STATUS        | 0.63  | 8           | 20   |
| JAL JEEVAN MISSION ROUTING     | 10.00 | 10          | 4    |
| AMNESTY                        | 6.29  | 11          | 21   |