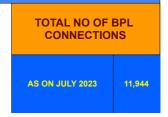

| 0.005             |
|       |                                                                                                         |                   |
|       |                                                                                                         |                   |
|       |                                                                                                         |                   |
|       |                                                                                                         |                   |
|       |                                                                                                         |                   |

# **BPL DATA**

### BPL CONNECTIONS AS % OF TOTAL LIVE CONNECTIONS





| COMPREHENSIVE INDEX | Marks | Total marks | Rank |
|---------------------|-------|-------------|------|
|                     | 78.05 | 100         | 11   |





|                                | Marks | Total marks | Rank |
|--------------------------------|-------|-------------|------|
| COMPREHENSIVE INDEX            | 78.05 | 100         | 11   |
| REVENUE COLLECTION ACHIEVEMENT | 15.95 | 25          | 16   |
| METER READING POSTING          | 15.18 | 16          | 23   |
| FAULTY METER REPLACEMENT       | 20.00 | 20          | 2    |
| MOBILE NO UPDATION             | 10.00 | 10          | 4    |
| REVENUE RECOVERY STATUS        | 0.63  | 8           | 20   |
| JAL JEEVAN MISSION ROUTING     | 10.00 | 10          | 4    |
| AMNESTY                        | 6.29  | 11          |