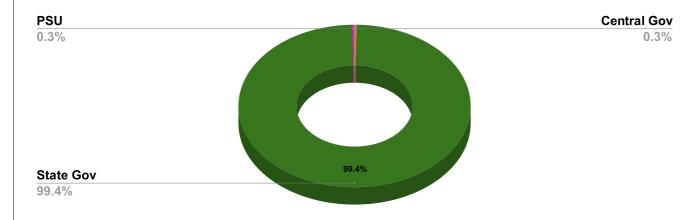

# ARREAR BREAK UP INCLUDING LSGD





| DOMESTIC     | NON DOMESTIC | INDUSTRIAL | SPECIAL   | BULK<br>SUPPLY | Panchayath WC-Street<br>Taps | Muncipality<br>WC -Street Taps | Corporation WC -<br>Street Taps |
|--------------|--------------|------------|-----------|----------------|------------------------------|--------------------------------|---------------------------------|
| 13,54,93,831 | 11,91,44,180 | 19,72,474  | 12,99,198 | 10,88,718      | 1,31,556                     | 73,33,788                      | 48,62,84,470                    |



# State Gov 99.4%

# TOP DEFAULTERS OF VATAKARA FOR THE MONTH OF MARCH

| SL NO | NAME                                                                                                    | ARREAR(IN CRORES) |
|-------|------------------------------------------------------------