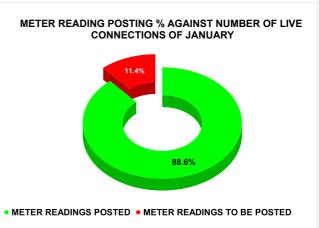

**METER READING POSTING** 

|                                          | 15.1                                              | 18                                                                                    | 16                                                | 23 |
|------------------------------------------|---------------------------------------------------|---------------------------------------------------------------------------------------|---------------------------------------------------|----|
| Total No. of Live connection on November | Total No. of<br>readings<br>posted on<br>November | Total Readings of<br>November against 50%<br>Total Live Connections of<br>November 23 |                                                   |    |
| 59,650                                   | 26,509                                            | 88.                                                                                   | 88.88%                                            |    |
| Total No. of Live connection on January  | Total No. of<br>readings<br>posted on<br>January  | against 50                                                                            | ngs of January<br>% Total Live<br>s of January 24 |    |
| 61,926                                   | 27,445                                            | 88.                                                                                   | 64%                                               |    |
| Total No. of Live connection on March    | Total No. of<br>readings<br>posted on<br>March    | against 50                                                                            | ngs of March<br>% Total Live<br>s of March 24     |    |
| 63,547                                   | 29,371                                            | 92.                                                                                   | 44%                                               |    |