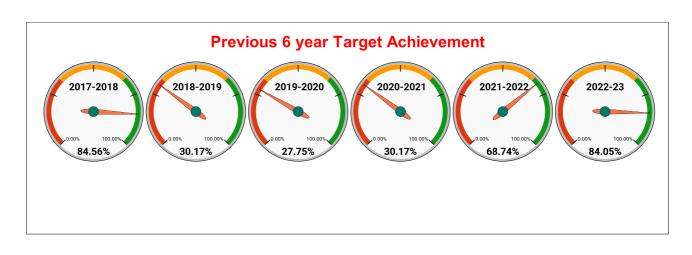

|---------|----------|--------|
| YEAR    | April                        | May    | June   | July   | August | September | October | November | December | January | February | March  |
| 2020-21 | 22,046                       | 22,168 | 22,368 | 22,472 | 22,548 | 22,681    | 22,823  | 26,161   | 26,844   | 26,844  | 28,678   | 28,678 |
| 2021-22 | 28,678                       | 30,703 | 31,798 | 32,308 | 31,798 | 31,798    | 33,954  | 34,711   | 36,354   | 37,158  | 37,541   | 38,337 |
| 2022-23 | 38,785                       | 38,956 | 39,379 | 41,059 | 44,467 | 45,401    | 48,065  | 49,904   | 48,689   | 50,004  | 50,031   | 51,313 |
| 2023-24 | 55,112                       | 56,256 | 57,754 | 58,873 | 59,546 | 60,872    | 62,973  | 63,555   | 64,118   | 65,755  | 65,850   | 66,122 |





| Total No. of Live connection on October  | Total No. of<br>readings<br>posted on<br>October  | Total Readings of<br>October against 50%<br>Total Live Connections of<br>October 23   |
|------------------------------------------|---------------------------------------------------|---------------------------------------------------------------------------------------|
| 58,823                                   | 25,085                                            | 85.29%                                                                                |
| Total No. of Live connection on December | Total No. of<br>readings<br>posted on<br>December | Total Readings of<br>December against 50%<br>Total Live Connections of<br>December 23 |
| 61,446                                   | 27,539