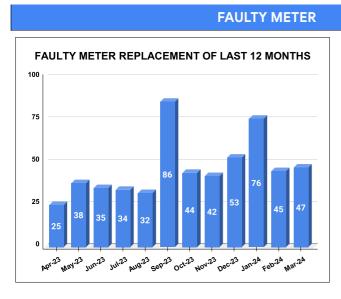

**Total marks** 

METER READING POSTING % AGAINST NUMBER OF LIVE CONNECTIONS OF FEBRUARY

| MONTH        | Total No.of Faulty meters | Number of Faulty meter replaced |           | Number of<br>Faulty<br>meter<br>pending |
|--------------|---------------------------|---------------------------------|-----------|-----------------------------------------|
| OCTOBER      | 49                        |                                 | 14        | 5                                       |
| NOVEMBE<br>R | 44                        | 42                              |           | 2                                       |
| DECEMBE<br>R | 62                        |                                 | 53        | 9                                       |
| JANUARY      | 81                        |                                 | 76        | 5                                       |
| FEBRUARY     | 51                        |                                 | 45        | 6                                       |
| MARCH        | 41                        |                                 | <b>47</b> | -6                                      |