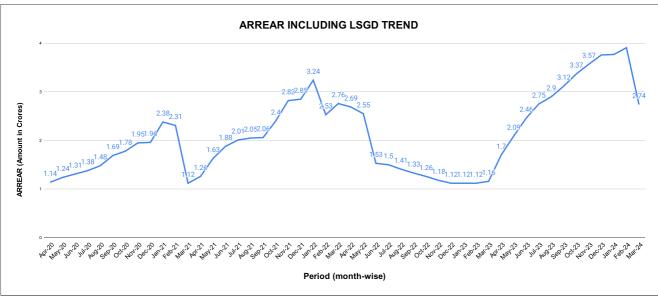

# ARREAR BREAK UP INCLUDING LSGD

| DOMESTIC     | NON DOMESTIC | INDUSTRIAL | SPECIAL   | BULK<br>SUPPLY | Panchayath WC-Street<br>Taps | Muncipality<br>WC -Street Taps | Corporation WC -<br>Street Taps |
|--------------|--------------|------------|-----------|----------------|------------------------------|--------------------------------|---------------------------------|
| 13,54,93,831 | 11,91,44,180 | 19,72,474  | 12,99,198 | 10,88,718      | 1,31,556                     | 73,33,788                      | 48,62,84,470                    |