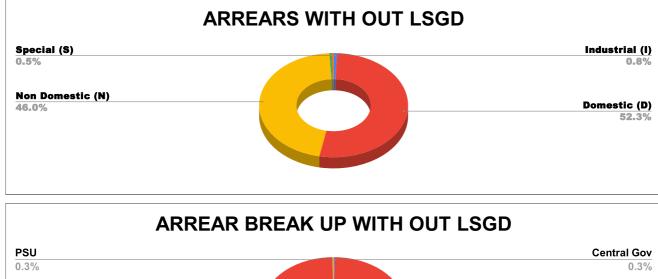

# ARREAR BREAK UP INCLUDING LSGD





| DOMESTIC     | NON DOMESTIC | INDUSTRIAL | SPECIAL   | BULK<br>SUPPLY | Panchayath WC-Street<br>Taps | Muncipality<br>WC -Street Taps | Corporation WC -<br>Street Taps |
|--------------|--------------|------------|-----------|----------------|------------------------------|--------------------------------|---------------------------------|
| 13,54,93,831 | 11,91,44,180 | 19,72,474  | 12,99,198 | 10,88,718      | 1,31,556                     | 73,33,788                      | 48,62,84,470                    |



# State Gov 99.4%

# TOP DEFAULTERS OF VATAKARA FOR THE MONTH OF MARCH

| SL NO | NAME                                                                                                    | ARREAR(IN CRORES) |
|-------|---------------------------------------------------------------------------------------------------------|-------------------|
| 1     | THE SECRETARY, VATAKARA SAHAKARANA<br>ASUPATRI, VATAKARA, .9446160439                                   | 0.059             |
| 2     | NABEESA, VELLACHALIL, VALIYA<br>PARAMBATH, NUT STREET, .REVENUE<br>RECOVERY MARKED                      | 0.007             |
| 3     | KUNHAMMED PULIYULLAIHIL, 381/7 (OLD<br>NO602), PULIYULLATHIL (HO), TALIYIL (PO)                         | 0.006             |
| 4     | UMMERKUTTI, KUYYALIL F/O RAMEES, RIJ