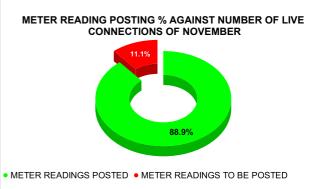

**METER READING POSTING** 

|                                          | 15.1                                              | 18                                                                                    | 16                                                | 23 |
|------------------------------------------|---------------------------------------------------|---------------------------------------------------------------------------------------|---------------------------------------------------|----|
| Total No. of Live connection on November | Total No. of<br>readings<br>posted on<br>November | Total Readings of<br>November against 50%<br>Total Live Connections of<br>November 23 |                                                   |    |
| 59,650                                   | 26,509                                            | 88.                                                                                   | 88.88%                                            |    |
| Total No. of Live connection on January  | Total No. of<br>readings<br>posted on<br>January  | against 50                                                                            | ngs of January<br>% Total Live<br>s of January 24 |    |
| 61,926                                   | 27,445                                            | 88.                                                                                   | 64%                                               |    |
| Total No. of Live connection on March    | Total No. of<br>readings<br>posted on<br>March    | against 50                                                                            | ngs of March<br>% Total Live<br>s of March 24     |    |
| 63,547                                   | 29,371                                            | 92.                                                                                   | 44%                                               |    |