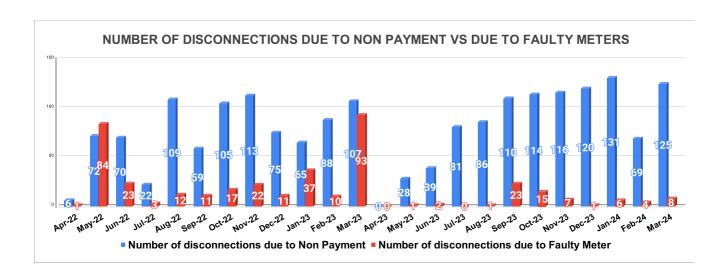

| DISCONNECTION STATUS     |       |     |      |      |        | Marks     | Total marks | Rank     |          |         |          |            |
|--------------------------|-------|-----|------|------|--------|-----------|-------------|----------|----------|---------|----------|------------|
| DISCONNECTI<br>ONS       | APRIL | MAY | JUNE | JULY | AUGUST | SEPTEMBER | OCTOBER     | NOVEMBER | DECEMBER | JANUARY | FEBRUARY | -<br>MARCH |
| DUE TO NON<br>PAYMENT () | 6     | 72  | 70   | 22   | 109    | 59        | 105         | 113      | 75       | 65      | 88       | 107        |
| DUE TO FAULTY<br>METER)  | 1     | 84  | 23   | 3    | 12     | 11        | 17          | 22       | 11       | 37      | 10       | 93         |
| DUE TO NON<br>PAYMENT()  | 0     | 28  | 39   | 81   | 86     | 110       | 114         | 116      | 120      | 131     | 69       | 125        |
| DUE TO FAULTY<br>METER() | 0     | 1   | 2    | 0.00 | 1      | 23        | 15          | 7        | 1        | 6       | 4        | 8          |