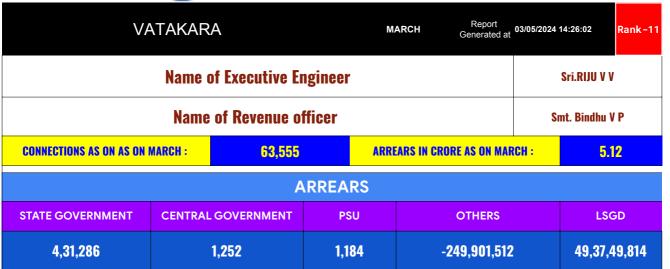

# ARREAR BREAK UP INCLUDING LSGD





| DOMESTIC     | NON DOMESTIC | INDUSTRIAL | SPECIAL   | BULK<br>SUPPLY | Panchayath WC-Street<br>Taps | Muncipality<br>WC -Street Taps | Corporation WC -<br>Street Taps |
|--------------|--------------|------------|-----------|----------------|------------------------------|--------------------------------|---------------------------------|
| 13,54,93,831 | 11,91,44,180 | 19,72,474  | 12,99,198 | 10,88,718      | 1,31,556                     | 73,33,788                      | 48,62,84,470                    |



# State Gov 99.4%

# TOP DEFAULTERS OF VATAKARA FOR THE MONTH OF MARCH

| SL NO | NAME                                                                                                    | ARREAR(IN CRORES) |
|-------|------------------------