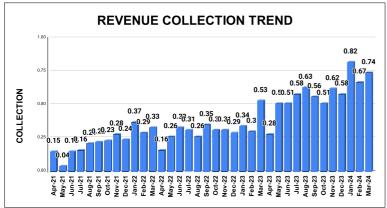

|         | COLLECTION IN LAKHS |     |      |      |        |           |         |          |          |         |          |       |
|---------|---------------------|-----|------|------|--------|-----------|---------|----------|----------|---------|----------|-------|
| YEAR    | April               | May | June | July | August | September | October | November | December | January | February | March |
| 2020-21 | 1                   | 9   | 12   | 8    | 9      | 14        | 16      | 20       | 28       | 37      | 31       | 56    |
| 2021-22 | 15                  | 4   | 15   | 16   | 21     | 22        | 23      | 28       | 24       | 37      | 29       | 33    |
| 2022-23 | 16                  | 26  | 33   | 31   | 26     | 35        | 31      | 31       | 29       | 34      | 30       | 53    |
| 2023-24 | 28                  | 51  | 51   | 58   | 63     | 56        | 51      | 62       | 58       | 82      | 67       | 74    |