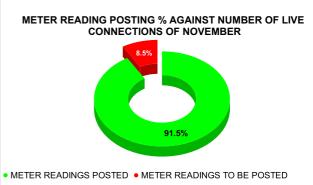

**METER READING POSTING** 

|                                          | 15.4                                              | .43 16                                                                                |                                                  | 21  |
|------------------------------------------|---------------------------------------------------|---------------------------------------------------------------------------------------|--------------------------------------------------|-----|
| Total No. of Live connection on November | Total No. of<br>readings<br>posted on<br>November | Total Readings of<br>November against 50%<br>Total Live Connections of<br>November 23 |                                                  |     |
| 187,997                                  | 85,974                                            | 91.                                                                                   | 91.46%                                           |     |
| Total No. of Live connection on January  | Total No. of<br>readings<br>posted on<br>January  | against 50                                                                            | gs of January<br>% Total Live<br>s of January 24 | . ' |
| 191,704                                  | 88,586                                            | 92.42%                                                                                |                                                  |     |
| Total No. of Live connection on March    | Total No. of<br>readings<br>posted on<br>March    | against 50                                                                            | ngs of March<br>% Total Live<br>s of March 24    |     |
| 198,281                                  | 92,456                                            | 93.                                                                                   | 26%                                              |     |