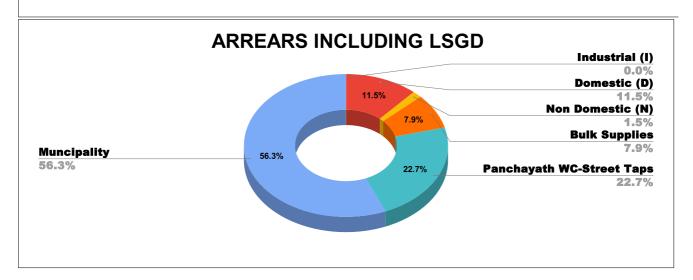

### ARREAR BREAK UP INCLUDING LSGD

| DOMESTIC    | NON DOMESTIC | INDUSTRIAL | SPECIAL | BULK<br>SUPPLY | Panchayath WC-Street<br>Taps | Muncipality<br>WC -Street Taps | Corporation WC -<br>Street Taps |
|-------------|--------------|------------|---------|----------------|------------------------------|--------------------------------|---------------------------------|
| 2,81,94,789 | 36,43,931    | 30,890     | 643     | 1,93,02,084    | 5,55,45,608                  | 13,75,64,079                   | 0                               |