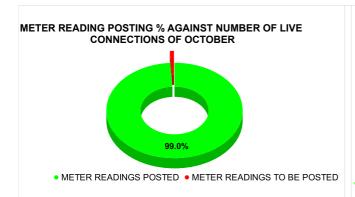

| Total No. of Live connection on October  | Total No. of<br>readings<br>posted on<br>October  | Total Readings of<br>October against 50%<br>Total Live Connections of<br>October 23   |
|------------------------------------------|---------------------------------------------------|---------------------------------------------------------------------------------------|
| 178,382                                  | 88,326                                            | 99.03%                                                                                |
| Total No. of Live connection on December | Total No. of<br>readings<br>posted on<br>December | Total Readings of<br>December against 50%<br>Total Live Connections of<br>December 23 |
| 188,315                                  | 92,841                                            | 98.60%                                                                                |
| Total No. of Live connection on February | Total No. of readings posted on February          | Total Readings of<br>February against 50%<br>Total Live Connections of<br>February 24 |
| 195,334                                  | 94,076                                            | 96.32%                                                                                |