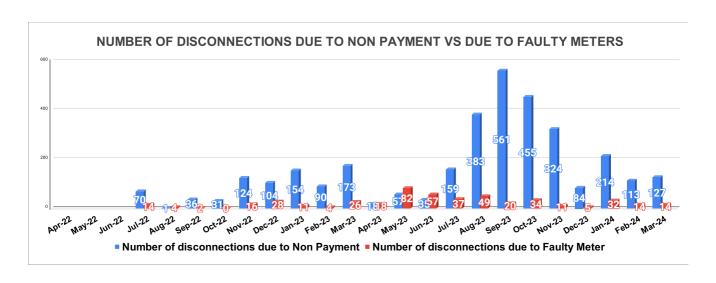

| DISCONNECTION STATUS     |       |     |      |       | Marks  | Total marks | Rank    |          |          |              |               |            |
|--------------------------|-------|-----|------|-------|--------|-------------|---------|----------|----------|--------------|---------------|------------|
| DISCONNECTI<br>ONS       | APRIL | MAY | JUNE | JULY  | AUGUST | SEPTEMBER   | OCTOBER | NOVEMBER | DECEMBER | -<br>JANUARY | -<br>FEBRUARY | -<br>MARCH |
| DUE TO NON<br>PAYMENT () |       |     |      | 70    | 1      | 36          | 31      | 124      | 104      | 154          | 90            | 173        |
| DUE TO FAULTY<br>METER)  |       |     |      | 14    | 4      | 2           | 0       | 16       | 28       | 11           | 4             | 26         |
| DUE TO NON<br>PAYMENT()  | 18    | 57  | 35   | 159   | 383    | 561         | 455     | 324      | 84       | 214          | 113           | 127        |
| DUE TO FAULTY<br>METER() | 18    | 82  | 57   | 37.00 | 49     | 20          | 34      | 11       | 5        | 32           | 14            | 14         |