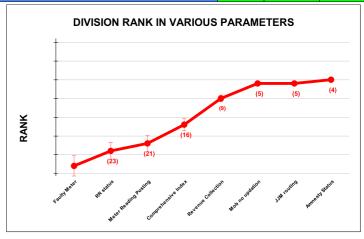

|                                | Marks | Total marks | Rank |
|--------------------------------|-------|-------------|------|
| COMPREHENSIVE INDEX            | 74.54 | 100         | 16   |
| REVENUE COLLECTION ACHIEVEMENT | 17.50 | 25          | 9    |
| METER READING POSTING          | 15.43 | 16          | 21   |
| FAULTY METER REPLACEMENT       | 11.63 | 20          | 27   |
| MOBILE NO UPDATION             | 10.00 | 10          | 5    |
| REVENUE RECOVERY STATUS        | 0.60  | 8           | 23   |
| JAL JEEVAN MISSION ROUTING     | 10.00 | 10          | 5    |
| AMNESTY                        | 9.38  | 11          | 4    |