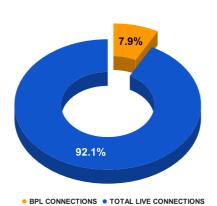

# **BPL DATA**

#### BPL CONNECTIONS AS % OF TOTAL LIVE CONNECTIONS

| COMPREHENSIVE INDEX | Marks | Total marks | Rank |
|---------------------|-------|-------------|------|
|                     | 74.54 | 100         | 16   |