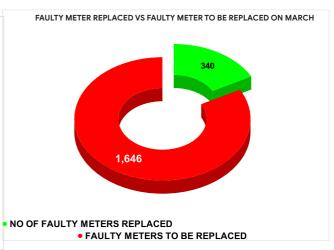

Total marks

METER READING POSTING % AGAINST NUMBER OF LIVE CONNECTIONS OF FEBRUARY

| MONTH        | Total No.of Faulty meters | Number of Faulty meter replaced |    | Number of<br>Faulty<br>meter<br>pending |
|--------------|---------------------------|---------------------------------|----|-----------------------------------------|
| OCTOBER      | 1,934                     | 3                               | 41 | 1,593                                   |
| NOVEMBE<br>R | 1,989                     | 3                               | 40 | 1,649                                   |
| DECEMBE<br>R | 1,999                     | 3                               | 13 | 1,686                                   |
| JANUARY      | 1,964                     | 4                               | 14 | 1,550                                   |
| FEBRUARY     | 1,967                     | 3                               | 62 | 1,605                                   |
| MARCH        | 1,986                     | 3                               | 40 | 1,646                                   |