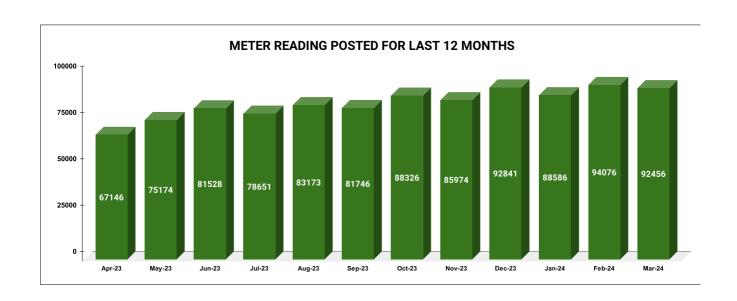

| Total No. of Live connection on October  | Total No. of<br>readings<br>posted on<br>October  | Total Readings of<br>October against 50%<br>Total Live Connections of<br>October 23   |
|------------------------------------------|---------------------------------------------------|---------------------------------------------------------------------------------------|
| 178,382                                  | 88,326                                            | 99.03%                                                                                |
| Total No. of Live connection on December | Total No. of<br>readings<br>posted on<br>December | Total Readings of<br>December against 50%<br>Total Live Connections of<br>December 23 |
| 188,315                                  | 92,841                                            | 98.60%                                                                                |
| Total No. of Live connection on February | Total No. of readings posted on February          | Total Readings of<br>February against 50%<br>Total Live Connections of<br>February 24 |
| 195,334                                  | 94,076                                            | 96.32%                                                                                |

**METER READING POSTING** 

|                                          | 15.4                                              | .43 16                                                                                |                                                  | 21  |
|------------------------------------------|---------------------------------------------------|---------------------------------------------------------------------------------------|--------------------------------------------------|-----|
| Total No. of Live connection on November | Total No. of<br>readings<br>posted on<br>November | Total Readings of<br>November against 50%<br>Total Live Connections of<br>November 23 |                                                  |     |
| 187,997                                  | 85,974                                            | 91.                                                                                   | 91.46%                                           |     |
| Total No. of Live connection on January  | Total No. of<br>readings<br>posted on<br>January  | against 50                                                                            | gs of January<br>% Total Live<br>s of January 24 | . ' |
| 191,704                                  | 88,586                                            | 92.42%                                                                                |                                                  |     |
| Total No. of Live connection on March    | Total No. of<br>readings<br>posted on<br>March    | against 50                                                                            | ngs of March<br>% Total Live<br>s of March 24    |     |
| 198,281                                  | 92,456                                            | 93.                                                                                   | 26%                                              |     |