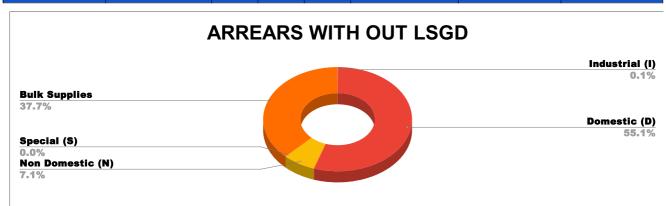

### ARREAR BREAK UP INCLUDING LSGD

| DOMESTIC    | NON DOMESTIC | INDUSTRIAL | SPECIAL | BULK<br>SUPPLY | Panchayath WC-Street<br>Taps | Muncipality<br>WC -Street Taps | Corporation WC -<br>Street Taps |
|-------------|--------------|------------|---------|----------------|------------------------------|--------------------------------|---------------------------------|
| 2,81,94,789 | 36,43,931    | 30,890     | 643     | 1,93,02,084    | 5,55,45,608                  | 13,75,64,079                   | 0                               |