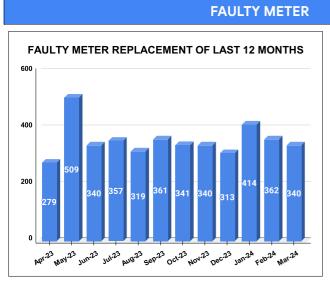

Total marks

METER READING POSTING % AGAINST NUMBER OF LIVE CONNECTIONS OF FEBRUARY

| MONTH        | Total No.of Faulty meters | Number of Faulty meter replaced |    | Number of<br>Faulty<br>meter<br>pending |
|--------------|---------------------------|---------------------------------|----|-----------------------------------------|
| OCTOBER      | 1,934                     | 3                               | 41 | 1,593                                   |
| NOVEMBE<br>R | 1,989                     | 3                               | 40 | 1,649                                   |
| DECEMBE<br>R | 1,999                     | 3                               | 13 | 1,686                                   |
| JANUARY      | 1,964                     | 4                               | 14 | 1,550                                   |
| FEBRUARY     | 1,967                     | 3                               | 62 | 1,605                                   |
| MARCH        | 1,986                     | 3                               | 40 | 1,646                                   |