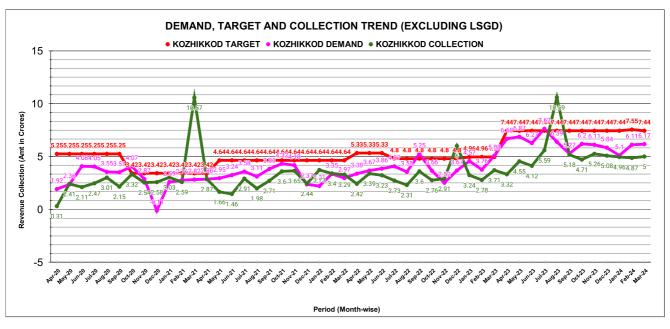

| YEAR                | 2020-21 | 2021-22 | 2022-23 | 2023-24 |
|---------------------|---------|---------|---------|---------|
| COLLECTION IN LAKHS | 3,710   | 3,370   | 3,907   | 6,324   |

|         | CONNECTION OF LAST 48 MONTHS |          |          |          |          |           |          |          |          |          |          |          |
|---------|------------------------------|----------|----------|----------|----------|-----------|----------|----------|----------|----------|----------|----------|
| YEAR    | April                        | May      | June     | July     | August   | September | October  | November | December | January  | February | March    |
| 2020-21 | 1,14,248                     | 1,15,533 | 1,15,928 | 1,15,439 | 1,17,083 | 1,23,060  | 1,24,490 | 1,25,383 | 1,28,241 | 1,31,107 | 1,34,998 | 1,39,851 |
| 2021-22 | 1,43,615                     | 1,45,175 | 1,47,399 | 1,49,526 | 1,53,619 | 1,58,671  | 1,61,339 | 1,64,899 | 1,68,609 | 1,72,761 | 1,74,573 | 1,77,869 |
| 2022-23 | 1,80,322                     | 1,82,882 | 1,86,072 | 1,87,579 | 1,88,872 | 1,88,912  | 1,93,276 | 1,94,536 | 1,84,391 | 1,84,926 | 1,85,584 | 1,86,773 |
| 2023-24 | 1,90,800                     | 1,92,920 | 1,94,257 | 1,96,327 | 1,97,004 | 1,98,806  | 2,01,807 | 2,04,785 | 2,07,961 | 2,10,517 | 2,14,259 | 2,17,693 |