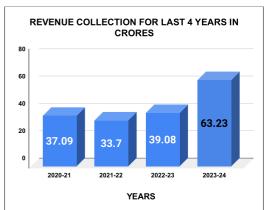

| YEAR                | 2020-21 | 2021-22 | 2022-23 | 2023-24 |
|---------------------|---------|---------|---------|---------|
| COLLECTION IN LAKHS | 3,710   | 3,370   | 3,907   | 6,324   |

|         | CONNECTION OF LAST 48 MONTHS |          |          |          |          |           |          |          |          |          |          |          |
|---------|------------------------------|----------|----------|----------|----------|-----------|----------|----------|----------|----------|----------|----------|
| YEAR    | April                        | May      | June     | July     | August   | September | October  | November | December | January  | February | March    |
| 2020-21 | 1,14,248                     | 1,15,533 | 1,15,928 | 1,15,439 | 1,17,083 | 1,23,060  | 1,24,490 | 1,25,383 | 1,28,241 | 1,31,107 | 1,34,998 | 1,39,851 |
| 2021-22 | 1,43,615                     | 1,45,175 | 1,47,399 | 1,49,526 | 1,53,619 | 1,58,671  | 1,61,339 | 1,64,899 | 1,68,609 | 1,72,761 | 1,74,573 | 1,77,869 |
| 2022-23 | 1,80,322                     | 1,82,882 | 1,86,072 | 1,87,579 | 1,88,872 | 1,88,912  | 1,93,276 | 1,94,536 | 1,84,391 | 1,84,926 | 1,85,584 | 1,86,773 |
| 2023-24 | 1,90,800                     | 1,92,920 | 1,94,257 | 1,96,327 | 1,97,004 | 1,98,806  | 2,01,807 | 2,04,785 | 2,07,961 | 2,10,517 | 2,14,259 | 2,17,693 |