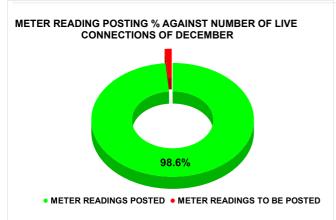

| Total No. of Live connection on October  | Total No. of<br>readings<br>posted on<br>October  | Total Readings of<br>October against 50%<br>Total Live Connections of<br>October 23   |
|------------------------------------------|---------------------------------------------------|---------------------------------------------------------------------------------------|
| 178,382                                  | 88,326                                            | 99.03%                                                                                |
| Total No. of Live connection on December | Total No. of<br>readings<br>posted on<br>December | Total Readings of<br>December against 50%<br>Total Live Connections of<br>December 23 |
| 188,315                                  | 92,841                                            | 98.60%                                                                                |
| Total No. of Live connection on February | Total No. of readings posted on February          | Total Readings of<br>February against 50%<br>Total Live Connections of<br>February 24 |
| 195,334                                  | 94,076                                            | 96.32%                                                                                |