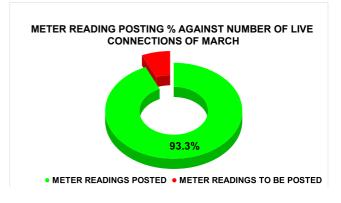

**METER READING POSTING** 

|                                          | 15.4                                              | .43 16                                                                                |                                                  | 21  |
|------------------------------------------|---------------------------------------------------|---------------------------------------------------------------------------------------|--------------------------------------------------|-----|
| Total No. of Live connection on November | Total No. of<br>readings<br>posted on<br>November | Total Readings of<br>November against 50%<br>Total Live Connections of<br>November 23 |                                                  |     |
| 187,997                                  | 85,974                                            | 91.                                                                                   | 91.46%                                           |     |
| Total No. of Live connection on January  | Total No. of<br>readings<br>posted on<br>January  | against 50                                                                            | gs of January<br>% Total Live<br>s of January 24 | . ' |
| 191,704                                  | 88,586                                            | 92.42%                                                                                |                                                  |     |
| Total No. of Live connection on March    | Total No. of<br>readings<br>posted on<br>March    | against 50                                                                            | ngs of March<br>% Total Live<br>s of March 24    |     |
| 198,281                                  | 92,456                                            | 93.                                                                                   | 26%                                              |     |