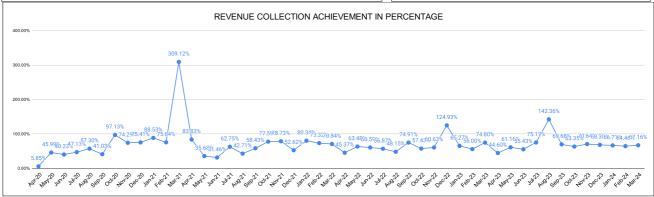

| YEAR                | 2020-21 | 2021-22 | 2022-23 | 2023-24 |
|---------------------|---------|---------|---------|---------|
| COLLECTION IN LAKHS | 3,710   | 3,370   | 3,907   | 6,324   |

|         | CONNECTION OF LAST 48 MONTHS |          |          |          |          |           |          |          |          |          |          |          |
|---------|------------------------------|----------|----------|----------|----------|-----------|----------|----------|----------|----------|----------|----------|
| YEAR    | April                        | May      | June     | July     | August   | September | October  | November | December | January  | February | March    |
| 2020-21 | 1,14,248                     | 1,15,533 | 1,15,928 | 1,15,439 | 1,17,083 | 1,23,060  | 1,24,490 | 1,25,383 | 1,28,241 | 1,31,107 | 1,34,998 | 1,39,851 |
| 2021-22 | 1,43,615                     | 1,45,175 | 1,47,399 | 1,49,526 | 1,53,619 | 1,58,671  | 1,61,339 | 1,64,899 | 1,68,609 | 1,72,761 | 1,74,573 | 1,77,869 |
| 2022-23 | 1,80,322                     | 1,82,882 | 1,86,072 | 1,87,579 | 1,88,872 | 1,88,912  | 1,93,276 | 1,94,536 | 1,84,391 | 1,84,926 | 1,85,584 | 1,86,773 |
| 2023-24 | 1,90,800                     | 1,92,920 | 1,94,257 | 1,96,327 | 1,97,004 | 1,98,806  | 2,01,807 | 2,04,785 | 2,07,961 | 2,10,517 | 2,14,259 | 2,17,693 |