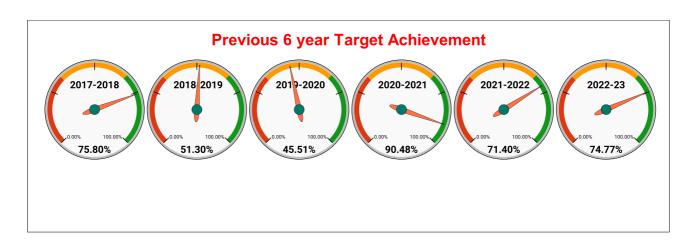

#### BPL CONNECTIONS AS % OF TOTAL LIVE CONNECTIONS

| COMPREHENSIVE INDEX | Marks | Total marks | Rank |
|---------------------|-------|-------------|------|
|                     | 74.54 | 100         | 16   |

|                                | Marks | Total marks | Rank |
|--------------------------------|-------|-------------|------|
| COMPREHENSIVE INDEX            | 74.54 | 100         | 16   |
| REVENUE COLLECTION ACHIEVEMENT | 17.50 | 25          | 9    |
| METER READING POSTING          | 15.43 | 16          | 21   |
| FAULTY METER REPLACEMENT       | 11.63 | 20          | 27   |
| MOBILE NO UPDATION             | 10.00 | 10          | 5    |
| REVENUE RECOVERY STATUS        | 0.60  | 8           | 23   |
| JAL JEEVAN MISSION ROUTING     | 10.00 | 10          | 5    |
| AMNESTY                        | 9.38  | 11          | 4    |