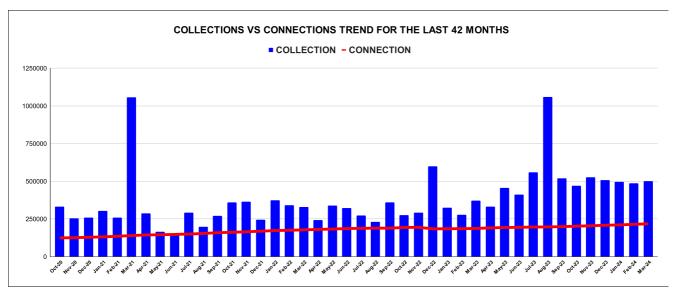

|         | COLLECTION IN LAKHS |     |      |      |        |           |         |          |          |         |          |       |  |
|---------|---------------------|-----|------|------|--------|-----------|---------|----------|----------|---------|----------|-------|--|
| YEAR    | April               | May | June | July | August | September | October | November | December | January | February | March |  |
| 2020-21 | 31                  | 241 | 211  | 247  | 301    | 215       | 332     | 254      | 258      | 303     | 259      | 1,057 |  |
| 2021-22 | 287                 | 166 | 146  | 291  | 198    | 271       | 360     | 365      | 244      | 373     | 340      | 329   |  |
| 2022-23 | 242                 | 339 | 323  | 273  | 231    | 360       | 276     | 291      | 600      | 324     | 278      | 371   |  |
| 2023-24 | 332                 | 455 | 412  | 559  | 1,059  | 518       | 471     | 526      | 508      | 496     | 487      | 500   |  |
|         |                     |     |      |      |        |           |         |          |          |         |          |       |  |

| YEAR                | 2020-21 | 2021-22 | 2022-23 | 2023-24 |
|---------------------|---------|---------|---------|---------|
| COLLECTION IN LAKHS | 3,710   | 3,370   | 3,907   | 6,324   |

|         | CONNECTION OF LAST 48 MONTHS |          |          |          |          |           |          |          |          |          |          |          |
|---------|------------------------------|----------|----------|----------|----------|-----------|----------|----------|----------|----------|----------|----------|
| YEAR    | April                        | May      | June     | July     | August   | September | October  | November | December | January  | February | March    |
| 2020-21 | 1,14,248                     | 1,15,533 | 1,15,928 | 1,15,439 | 1,17,083 | 1,23,060  | 1,24,490 | 1,25,383 | 1,28,241 | 1,31,107 | 1,34,998 | 1,39,851 |
| 2021-22 | 1,43,615                     | 1,45,175 | 1,47,399 | 1,49,526 | 1,53,619 | 1,58,671  | 1,61,339 | 1,64,899 | 1,68,609 | 1,72,761 | 1,74,573 | 1,77,869 |
| 2022-23 | 1,80,322                     | 1,82,882 | 1,86,072 | 1,87,579 | 1,88,872 | 1,88,912  | 1,93,276 | 1,94,536 | 1,84,391 | 1,84,926 | 1,85,584 | 1,86,773 |
| 2023-24 | 1,90,800                     | 1,92,920 | 1,94,257 | 1,96,327 | 1,97,004 | 1,98,806  | 2,01,807 | 2,04,785 | 2,07,961 | 2,10,517 | 2,14,259 | 2,17,693 |