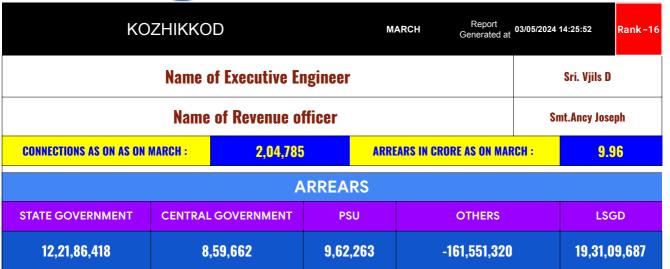

### ARREAR BREAK UP INCLUDING LSGD

| DOMESTIC    | NON DOMESTIC | INDUSTRIAL | SPECIAL | BULK<br>SUPPLY | Panchayath WC-Street<br>Taps | Muncipality<br>WC -Street Taps | Corporation WC -<br>Street Taps |
|-------------|--------------|------------|---------|----------------|------------------------------|--------------------------------|---------------------------------|
| 2,81,94,789 | 36,43,931    | 30,890     | 643     | 1,93,02,084    | 5,55,45,608                  | 13,75,64,079                   | 0                               |