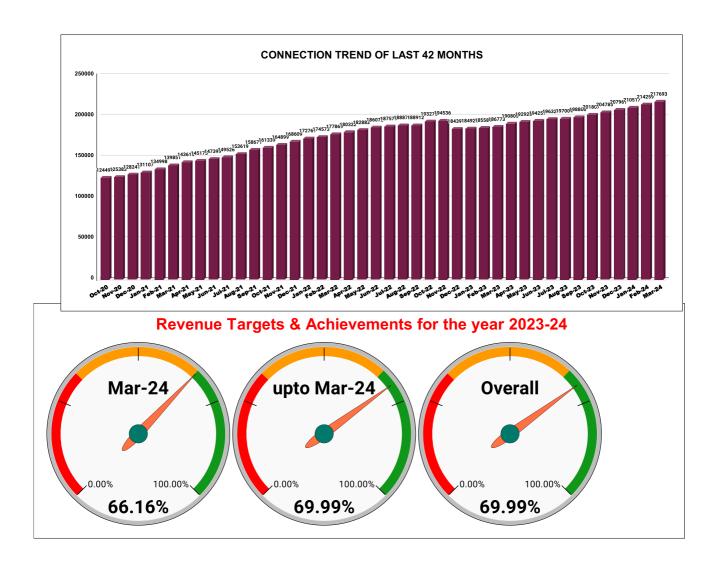

| YEAR                | 2020-21 | 2021-22 | 2022-23 | 2023-24 |
|---------------------|---------|---------|---------|---------|
| COLLECTION IN LAKHS | 3,710   | 3,370   | 3,907   | 6,324   |

|         | CONNECTION OF LAST 48 MONTHS |          |          |          |          |           |          |          |          |          |          |          |
|---------|------------------------------|----------|----------|----------|----------|-----------|----------|----------|----------|----------|----------|----------|
| YEAR    | April                        | May      | June     | July     | August   | September | October  | November | December | January  | February | March    |
| 2020-21 | 1,14,248                     | 1,15,533 | 1,15,928 | 1,15,439 | 1,17,083 | 1,23,060  | 1,24,490 | 1,25,383 | 1,28,241 | 1,31,107 | 1,34,998 | 1,39,851 |
| 2021-22 | 1,43,615                     | 1,45,175 | 1,47,399 | 1,49,526 | 1,53,619 | 1,58,671  | 1,61,339 | 1,64,899 | 1,68,609 | 1,72,761 | 1,74,573 | 1,77,869 |
| 2022-23 | 1,80,322                     | 1,82,882 | 1,86,072 | 1,87,579 | 1,88,872 | 1,88,912  | 1,93,276 | 1,94,536 | 1,84,391 | 1,84,926 | 1,85,584 | 1,86,773 |
| 2023-24 | 1,90,800                     | 1,92,920 | 1,94,257 | 1,96,327 | 1,97,004 | 1,98,806  | 2,01,807 | 2,04,785 | 2,07,961 | 2,10,517 | 2,14,259 | 2,17,693 |