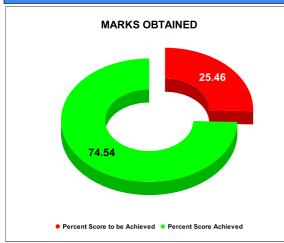

#### BPL CONNECTIONS AS % OF TOTAL LIVE CONNECTIONS

| COMPREHENSIVE INDEX | Marks | Total marks | Rank |
|---------------------|-------|-------------|------|
|                     | 74.54 | 100         | 16   |

|                                | Marks | Total marks | Rank |
|--------------------------------|-------|-------------|------|
| COMPREHENSIVE INDEX            | 74.54 | 100         | 16   |
| REVENUE COLLECTION ACHIEVEMENT | 17.50 | 25          | 9    |
| METER READING POSTING          | 15.43 | 16          | 21   |
| FAULTY METER REPLACEMENT       | 11.63 | 20          | 27   |
| MOBILE NO UPDATION             | 10.00 | 10          | 5    |
| REVENUE RECOVERY STATUS        | 0.60  | 8           | 23   |
| JAL JEEVAN MISSION ROUTING     | 10.00 | 10          | 5    |
| AMNESTY                        | 9.38  | 11          | 4    |