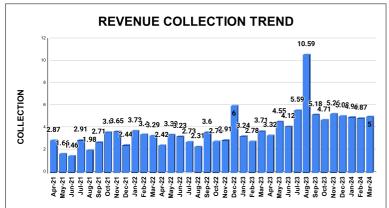

|         | COLLECTION IN LAKHS |     |      |      |        |           |         |          |          |         |          |       |  |
|---------|---------------------|-----|------|------|--------|-----------|---------|----------|----------|---------|----------|-------|--|
| YEAR    | April               | May | June | July | August | September | October | November | December | January | February | March |  |
| 2020-21 | 31                  | 241 | 211  | 247  | 301    | 215       | 332     | 254      | 258      | 303     | 259      | 1,057 |  |
| 2021-22 | 287                 | 166 | 146  | 291  | 198    | 271       | 360     | 365      | 244      | 373     | 340      | 329   |  |
| 2022-23 | 242                 | 339 | 323  | 273  | 231    | 360       | 276     | 291      | 600      | 324     | 278      | 371   |  |
| 2023-24 | 332                 | 455 | 412  | 559  | 1,059  | 518       | 471     | 526      | 508      | 496     | 487      | 500   |  |
|         |                     |     |      |      |        |           |         |          |          |         |          |       |  |