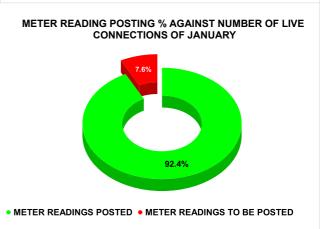

| Total No. of Live connection on October  | Total No. of<br>readings<br>posted on<br>October  | Total Readings of<br>October against 50%<br>Total Live Connections of<br>October 23   |
|------------------------------------------|---------------------------------------------------|---------------------------------------------------------------------------------------|
| 178,382                                  | 88,326                                            | 99.03%                                                                                |
| Total No. of Live connection on December | Total No. of<br>readings<br>posted on<br>December | Total Readings of<br>December against 50%<br>Total Live Connections of<br>December 23 |
| 188,315                                  | 92,841                                            | 98.60%                                                                                |
| Total No. of Live connection on February | Total No. of readings posted on February          | Total Readings of<br>February against 50%<br>Total Live Connections of<br>February 24 |
| 195,334                                  | 94,076                                            | 96.32%                                                                                |