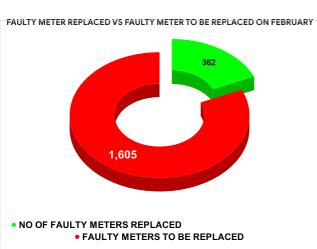

Total marks

METER READING POSTING % AGAINST NUMBER OF LIVE CONNECTIONS OF FEBRUARY

| MONTH        | Total No.of Faulty meters | Number of Faulty meter replaced |    | Number of<br>Faulty<br>meter<br>pending |
|--------------|---------------------------|---------------------------------|----|-----------------------------------------|
| OCTOBER      | 1,934                     | 3                               | 41 | 1,593                                   |
| NOVEMBE<br>R | 1,989                     | 3                               | 40 | 1,649                                   |
| DECEMBE<br>R | 1,999                     | 3                               | 13 | 1,686                                   |
| JANUARY      | 1,964                     | 4                               | 14 | 1,550                                   |
| FEBRUARY     | 1,967                     | 3                               | 62 | 1,605                                   |
| MARCH        | 1,986                     | 3                               | 40 | 1,646                                   |