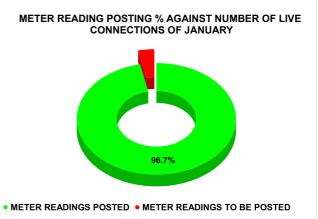

| Total No. of Live connection on October  | Total No. of<br>readings<br>posted on<br>October  | Total Readings of<br>October against 50%<br>Total Live Connections of<br>October 23   |
|------------------------------------------|---------------------------------------------------|---------------------------------------------------------------------------------------|
| 74,108                                   | 37,771                                            | 101.94%                                                                               |
| Total No. of Live connection on December | Total No. of<br>readings<br>posted on<br>December | Total Readings of<br>December against 50%<br>Total Live Connections of<br>December 23 |
| 73,405                                   | 38,495                                            | 104.88%                                                                               |
| Total No. of Live connection on February | Total No. of<br>readings<br>posted on<br>February | Total Readings of<br>February against 50%<br>Total Live Connections of<br>February 24 |
| 69,042                                   | 38,303                                            | 110.96%                                                                               |