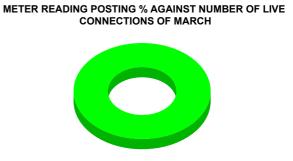

**METER READING POSTING** 

|                                          | 15.6                                             | 15.62 16   |                                                       |  |  |
|------------------------------------------|--------------------------------------------------|------------|-------------------------------------------------------|--|--|
| Total No. of Live connection on November | readings Novem posted on Total Liv               |            | eadings of<br>against 50%<br>onnections of<br>mber 23 |  |  |
| 73,190                                   | 36,466                                           | 99.        |                                                       |  |  |
| Total No. of Live connection on January  | Total No. of<br>readings<br>posted on<br>January | against 50 | ngs of January<br>% Total Live<br>s of January 24     |  |  |
| 73,453                                   | 35,525                                           | 96.        | 73%                                                   |  |  |
| Total No. of Live connection on March    | Total No. of<br>readings<br>posted on<br>March   | against 50 | ngs of March<br>% Total Live<br>as of March 24        |  |  |
| 69,885                                   | 35,845                                           | 102        | .58%                                                  |  |  |