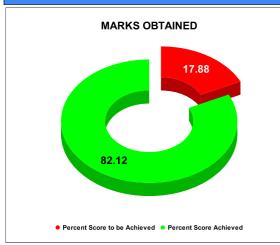

#### BPL CONNECTIONS AS % OF TOTAL LIVE CONNECTIONS

• BPL CONNECTIONS • TOTAL LIVE CONNECTIONS

| COMPREHENSIVE INDEX | Marks | Total marks | Rank |
|---------------------|-------|-------------|------|
|                     | 82.12 | 100         | 5    |

|                                | Marks | Total marks | Rank |
|--------------------------------|-------|-------------|------|
| COMPREHENSIVE INDEX            | 82.12 | 100         | 5    |
| REVENUE COLLECTION ACHIEVEMENT | 16.62 | 25          | 13   |
| METER READING POSTING          | 15.62 | 16          | 19   |
| FAULTY METER REPLACEMENT       | 20.00 | 20          | 3    |
| MOBILE NO UPDATION             | 10.00 | 10          | 6    |
| REVENUE RECOVERY STATUS        | 0.83  | 8           | 18   |
| JAL JEEVAN MISSION ROUTING     | 10.00 | 10          | 15   |
| AMNESTY                        | 9.05  | 11          | 9    |