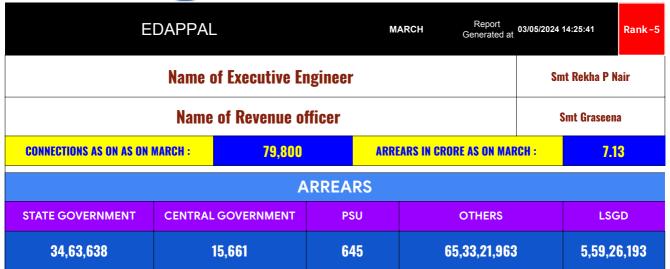

### TOP DEFAULTERS OF EDAPPAL FOR THE MONTH OF MARCH

| SL NO | NAME                                                                                                        | ARREAR(IN CRORES) |
|-------|-------------------------------------------------------------------------------------------------------------|-------------------|
| 1     | Superintendent, Ward 8, thrikanapuram post, Tavanur, Trikanapuram                                           | 0.086             |
| 2     | SUPERINTENDENT, CENTRAL PRISON<br>&CORRATIONAL HOME, KOORADA,<br>THRIKNAPPURAM (PO), PIN-679573             | 0.069             |
| 3     | THE REVENUE DIVISIONAL OFFICER, REVENUE DIVISIONAL OFFICE, NEAR CIVILSTATION, THRIKANDIYOOR PO 676104 TIRUR | 0.049             |
| 4     | Nasarudheen, 267, Thavalanchina,<br>Kalpakancheri                                                           | 0.044             |
| 5     | THE ASSISTENT ENGINEER, P W D BUILDING,<br>MINI CIVIL STATION, TIRUR                                        | 0.012             |
| 6     | Azhar, 17/8 Ponnani, Ponnani, Ponnani                                                                       | 0.010             |
| 7     | UNNIKRISHNAN., MANKUTHIPARAMBIL.,<br>AMRUTHAM., MANGATTOOR.PERUMPARAMB.                                     | 0.010             |
| 8     | SECRETARY OF MUNICIPALITY, PUNAR<br>GEHAM, E3-16614/20, PUNARGEHAM, PONNANI,<br>PONNANI                     | 0.006             |
| 9     | SUPERINTENDENT, PRATHEEKSHA BHAVAN,<br>THAVANUR, THRIKKANAPURAM (PO)                                        | 0.005             |
|       |                                                                                                             |                   |