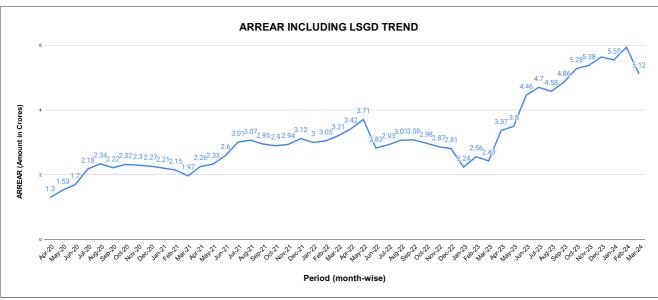

# ARREAR BREAK UP INCLUDING LSGD

| DOMESTIC    | NON DOMESTIC | INDUSTRIAL | SPECIAL  | BULK<br>SUPPLY | Panchayath WC-Street<br>Taps | Muncipality<br>WC -Street Taps | Corporation WC -<br>Street Taps |
|-------------|--------------|------------|----------|----------------|------------------------------|--------------------------------|---------------------------------|
| 6,26,40,528 | 1,09,25,686  | 5,86,071   | 3,96,220 | 2,50,92,012    | 1,18,24,270                  | 4,41,01,923                    | 0                               |