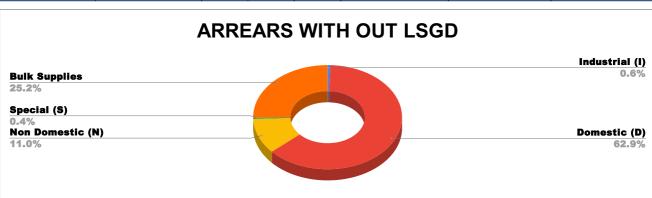

# ARREAR BREAK UP INCLUDING LSGD

| DOMESTIC    | NON DOMESTIC | INDUSTRIAL | SPECIAL  | BULK<br>SUPPLY | Panchayath WC-Street<br>Taps | Muncipality<br>WC -Street Taps | Corporation WC -<br>Street Taps |
|-------------|--------------|------------|----------|----------------|------------------------------|--------------------------------|---------------------------------|
| 6,26,40,528 | 1,09,25,686  | 5,86,071   | 3,96,220 | 2,50,92,012    | 1,18,24,270                  | 4,41,01,923                    | 0                               |