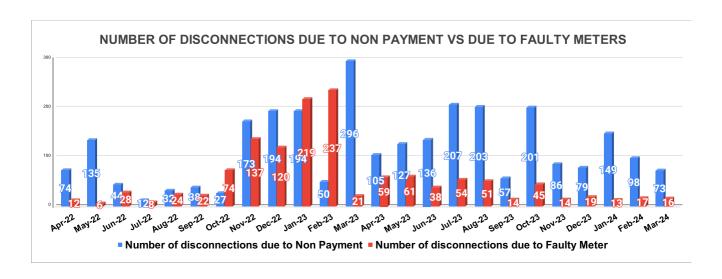

| DISCONNECTION STATUS     |       |     |      |       |        | Marks     | Total marks | Rank     |          |         |          |       |
|--------------------------|-------|-----|------|-------|--------|-----------|-------------|----------|----------|---------|----------|-------|
| DISCONNECTI<br>ONS       | APRIL | MAY | JUNE | JULY  | AUGUST | SEPTEMBER | OCTOBER     | NOVEMBER | DECEMBER | JANUARY | FEBRUARY | MARCH |
| DUE TO NON<br>PAYMENT () | 74    | 135 | 44   | 12    | 32     | 38        | 27          | 173      | 194      | 194     | 50       | 296   |
| DUE TO FAULTY<br>METER)  | 12    | 6   | 28   | 8     | 24     | 22        | 74          | 137      | 120      | 219     | 237      | 21    |
| DUE TO NON<br>PAYMENT()  | 105   | 127 | 136  | 207   | 203    | 57        | 201         | 86       | 79       | 149     | 98       | 73    |
| DUE TO FAULTY<br>METER() | 59    | 61  | 38   | 54.00 | 51     | 14        | 45          | 14       | 19       | 13      | 17       | 16    |