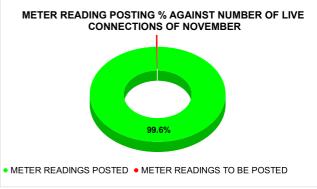

**METER READING POSTING** 

|                                          | 15.6                                             | 15.62 16   |                                                       |  |  |
|------------------------------------------|--------------------------------------------------|------------|-------------------------------------------------------|--|--|
| Total No. of Live connection on November | readings Novem posted on Total Liv               |            | eadings of<br>against 50%<br>onnections of<br>mber 23 |  |  |
| 73,190                                   | 36,466                                           | 99.        |                                                       |  |  |
| Total No. of Live connection on January  | Total No. of<br>readings<br>posted on<br>January | against 50 | ngs of January<br>% Total Live<br>s of January 24     |  |  |
| 73,453                                   | 35,525                                           | 96.        | 73%                                                   |  |  |
| Total No. of Live connection on March    | Total No. of<br>readings<br>posted on<br>March   | against 50 | ngs of March<br>% Total Live<br>as of March 24        |  |  |
| 69,885                                   | 35,845                                           | 102        | .58%                                                  |  |  |