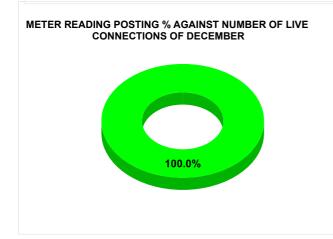

**METER READING POSTING** 

|                                          | 15.6                                             | 15.62 16   |                                                       |  |  |
|------------------------------------------|--------------------------------------------------|------------|-------------------------------------------------------|--|--|
| Total No. of Live connection on November | readings Novem posted on Total Liv               |            | eadings of<br>against 50%<br>onnections of<br>mber 23 |  |  |
| 73,190                                   | 36,466                                           | 99.        |                                                       |  |  |
| Total No. of Live connection on January  | Total No. of<br>readings<br>posted on<br>January | against 50 | ngs of January<br>% Total Live<br>s of January 24     |  |  |
| 73,453                                   | 35,525                                           | 96.        | 73%                                                   |  |  |
| Total No. of Live connection on March    | Total No. of<br>readings<br>posted on<br>March   | against 50 | ngs of March<br>% Total Live<br>as of March 24        |  |  |
| 69,885                                   | 35,845                                           | 102        | .58%                                                  |  |  |