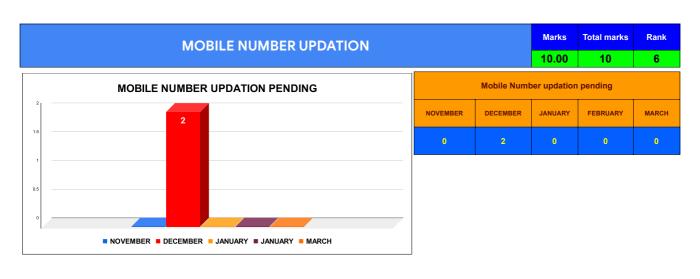

|                                | Marks | Total marks | Rank |
|--------------------------------|-------|-------------|------|
| COMPREHENSIVE INDEX            | 82.12 | 100         | 5    |
| REVENUE COLLECTION ACHIEVEMENT | 16.62 | 25          | 13   |
| METER READING POSTING          | 15.62 | 16          | 19   |
| FAULTY METER REPLACEMENT       | 20.00 | 20          | 3    |
| MOBILE NO UPDATION             | 10.00 | 10          | 6    |
| REVENUE RECOVERY STATUS        | 0.83  | 8           | 18   |
| JAL JEEVAN MISSION ROUTING     | 10.00 | 10          | 15   |
| AMNESTY                        | 9.05  | 11          | 9    |

Marks

Total marks Rank

|          | Marks                            | Total marks                   | Rank                                  |
|----------|----------------------------------|-------------------------------|---------------------------------------|
|          | 10.00                            | 10                            | 15                                    |
| OCTOBER  | Total No of<br>JJM<br>Connection | No of connection routed in e- | Balance<br>connection to<br>be routed |
|          | 40,549                           | 40,549                        | 0                                     |
|          | Total No of                      | No of connection              | Balance                               |
| NOVEMBER | JJM<br>Connection                | routed in e-                  | connection to<br>be routed            |
| NOVEMBER | 40,045                           | 40,045                        | 0                                     |
|          | Total No of                      | No of                         | Balance                               |
|          | JJM<br>Connection                | connection<br>routed in e-    | connection to<br>be routed            |
| DECEMBER | 39,824                           | 39,824                        | 0                                     |
|          | Total No of                      | No of                         | Balance                               |
|          | JJM<br>Connection                | connection<br>routed in e-    | connection to<br>be routed            |
| JANUARY  | 42,591                           | 42,591                        | 0                                     |
|          | Total No of                      | No of                         | Balance                               |
|          | JJM<br>Connection                | connection routed in e-       | connection to<br>be routed            |
| FEBRUARY | 42,466                           | 42,457                        | 9                                     |
|          | Total No of                      | No of                         | Balance                               |
|          | JJM                              | connection<br>routed in e-    | connection                            |
| MARCH    | Connection                       | About                         | to be routed                          |
|          | 42,505                           | 42,502                        | 3                                     |
| MARCH    | 42,505                           | Abaaua                        | to be route                           |