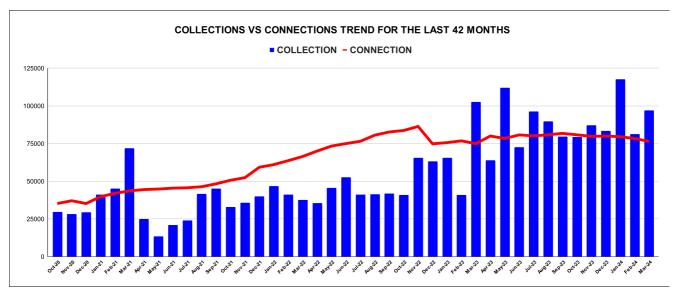

|         | COLLECTION IN LAKHS |     |      |      |        |           |         |          |          |         |          |       |
|---------|---------------------|-----|------|------|--------|-----------|---------|----------|----------|---------|----------|-------|
| YEAR    | April               | May | June | July | August | September | October | November | December | January | February | March |
| 2020-21 | 1                   | 17  | 19   | 18   | 20     | 25        | 30      | 28       | 29       | 41      | 45       | 72    |
| 2021-22 | 25                  | 13  | 21   | 24   | 42     | 45        | 33      | 36       | 40       | 47      | 41       | 38    |
| 2022-23 | 35                  | 46  | 53   | 41   | 41     | 42        | 41      | 66       | 63       | 66      | 41       | 103   |
| 2023-24 | 64                  | 112 | 73   | 96   | 90     | 80        | 79      | 87       | 83       | 118     | 81       | 97    |

| YEAR                | 2020-21 | 2021-22 | 2022-23 | 2023-24 |
|---------------------|---------|---------|---------|---------|
| COLLECTION IN LAKHS | 345     | 404     | 637     | 1,060   |

|         | CONNECTION OF LAST 48 MONTHS |        |        |        |        |           |         |          |          |         |          |        |
|---------|------------------------------|--------|--------|--------|--------|-----------|---------|----------|----------|---------|----------|--------|
| YEAR    | April                        | May    | June   | July   | August | September | October | November | December | January | February | March  |
| 2020-21 | 34,004                       | 34,597 | 34,824 | 34,987 | 35,103 | 35,158    | 35,246  | 37,057   | 35,229   | 39,801  | 41,979   | 43,606 |
| 2021-22 | 44,488                       | 44,817 | 45,417 | 45,673 | 46,367 | 48,294    | 50,655  | 52,381   | 59,293   | 61,027  | 63,668   | 66,428 |
| 2022-23 | 70,015                       | 73,336 | 74,998 | 76,517 | 80,591 | 82,686    | 83,679  | 86,354   | 74,849   | 75,629  | 76,787   | 74,932 |
| 2023-24 | 80,004                       | 78,355 | 80,757 | 80,100 | 80,811 | 81,760    | 80,803  | 79,800   | 79,949   | 79,541  | 78,366   | 76,407 |