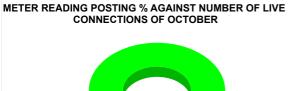

| Total No. of Live connection on October  | Total No. of<br>readings<br>posted on<br>October  | Total Readings of<br>October against 50%<br>Total Live Connections of<br>October 23   |
|------------------------------------------|---------------------------------------------------|---------------------------------------------------------------------------------------|
| 74,108                                   | 37,771                                            | 101.94%                                                                               |
| Total No. of Live connection on December | Total No. of<br>readings<br>posted on<br>December | Total Readings of<br>December against 50%<br>Total Live Connections of<br>December 23 |
| 73,405                                   | 38,495                                            | 104.88%                                                                               |
| Total No. of Live connection on February | Total No. of<br>readings<br>posted on<br>February | Total Readings of<br>February against 50%<br>Total Live Connections of<br>February 24 |
| 69,042                                   | 38,303                                            | 110.96%                                                                               |