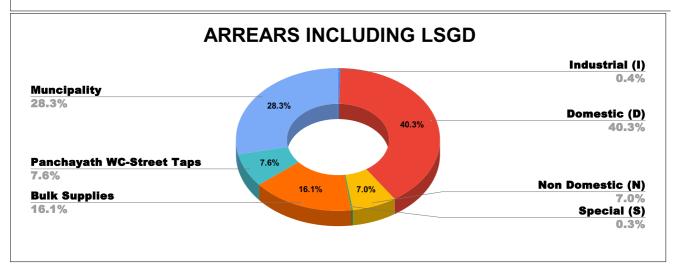

# ARREAR BREAK UP INCLUDING LSGD

| DOMESTIC    | NON DOMESTIC | INDUSTRIAL | SPECIAL  | BULK<br>SUPPLY | Panchayath WC-Street<br>Taps | Muncipality<br>WC -Street Taps | Corporation WC -<br>Street Taps |
|-------------|--------------|------------|----------|----------------|------------------------------|--------------------------------|---------------------------------|
| 6,26,40,528 | 1,09,25,686  | 5,86,071   | 3,96,220 | 2,50,92,012    | 1,18,24,270                  | 4,41,01,923                    | 0                               |