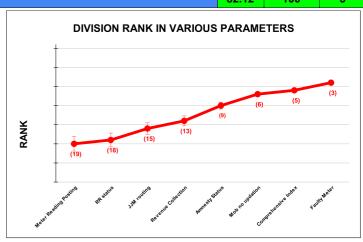

|                                | Marks | Total marks | Rank |
|--------------------------------|-------|-------------|------|
| COMPREHENSIVE INDEX            | 82.12 | 100         | 5    |
| REVENUE COLLECTION ACHIEVEMENT | 16.62 | 25          | 13   |
| METER READING POSTING          | 15.62 | 16          | 19   |
| FAULTY METER REPLACEMENT       | 20.00 | 20          | 3    |
| MOBILE NO UPDATION             | 10.00 | 10          | 6    |
| REVENUE RECOVERY STATUS        | 0.83  | 8           | 18   |
| JAL JEEVAN MISSION ROUTING     | 10.00 | 10          | 15   |
| AMNESTY                        | 9.05  | 11          | 9    |