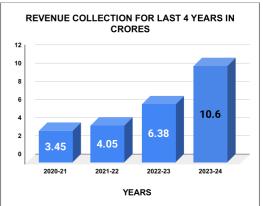

| YEAR                | 2020-21 | 2021-22 | 2022-23 | 2023-24 |
|---------------------|---------|---------|---------|---------|
| COLLECTION IN LAKHS | 345     | 404     | 637     | 1,060   |

|         | CONNECTION OF LAST 48 MONTHS |        |        |        |        |           |         |          |          |         |          |        |
|---------|------------------------------|--------|--------|--------|--------|-----------|---------|----------|----------|---------|----------|--------|
| YEAR    | April                        | May    | June   | July   | August | September | October | November | December | January | February | March  |
| 2020-21 | 34,004                       | 34,597 | 34,824 | 34,987 | 35,103 | 35,158    | 35,246  | 37,057   | 35,229   | 39,801  | 41,979   | 43,606 |
| 2021-22 | 44,488                       | 44,817 | 45,417 | 45,673 | 46,367 | 48,294    | 50,655  | 52,381   | 59,293   | 61,027  | 63,668   | 66,428 |
| 2022-23 | 70,015                       | 73,336 | 74,998 | 76,517 | 80,591 | 82,686    | 83,679  | 86,354   | 74,849   | 75,629  | 76,787   | 74,932 |
| 2023-24 | 80,004                       | 78,355 | 80,757 | 80,100 | 80,811 | 81,760    | 80,803  | 79,800   | 79,949   | 79,541  | 78,366   | 76,407 |