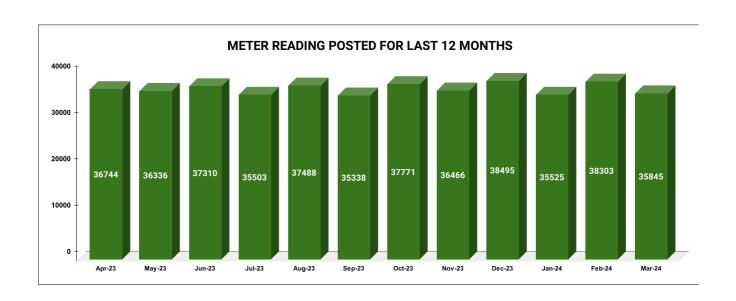

| Total No. of Live connection on October  | Total No. of<br>readings<br>posted on<br>October  | Total Readings of<br>October against 50%<br>Total Live Connections of<br>October 23   |
|------------------------------------------|---------------------------------------------------|---------------------------------------------------------------------------------------|
| 74,108                                   | 37,771                                            | 101.94%                                                                               |
| Total No. of Live connection on December | Total No. of<br>readings<br>posted on<br>December | Total Readings of<br>December against 50%<br>Total Live Connections of<br>December 23 |
| 73,405                                   | 38,495                                            | 104.88%                                                                               |
| Total No. of Live connection on February | Total No. of<br>readings<br>posted on<br>February | Total Readings of<br>February against 50%<br>Total Live Connections of<br>February 24 |
| 69,042                                   | 38,303                                            | 110.96%                                                                               |

**METER READING POSTING** 

|                                          | 15.6                                             | 15.62 16   |                                                       |  |  |
|------------------------------------------|--------------------------------------------------|------------|-------------------------------------------------------|--|--|
| Total No. of Live connection on November | readings Novem posted on Total Liv               |            | eadings of<br>against 50%<br>onnections of<br>mber 23 |  |  |
| 73,190                                   | 36,466                                           | 99.        |                                                       |  |  |
| Total No. of Live connection on January  | Total No. of<br>readings<br>posted on<br>January | against 50 | ngs of January<br>% Total Live<br>s of January 24     |  |  |
| 73,453                                   | 35,525                                           | 96.        | 73%                                                   |  |  |
| Total No. of Live connection on March    | Total No. of<br>readings<br>posted on<br>March   | against 50 | ngs of March<br>% Total Live<br>as of March 24        |  |  |
| 69,885                                   | 35,845                                           | 102        | .58%                                                  |  |  |