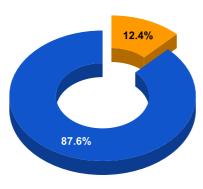

#### BPL CONNECTIONS AS % OF TOTAL LIVE CONNECTIONS

• BPL CONNECTIONS • TOTAL LIVE CONNECTIONS

| COMPREHENSIVE INDEX | Marks | Total marks | Rank |
|---------------------|-------|-------------|------|
|                     | 82.12 | 100         | 5    |