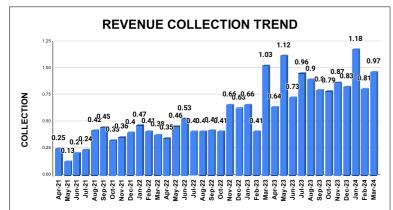

|         | COLLECTION IN LAKHS |     |      |      |        |           |         |          |          |         |          |       |
|---------|---------------------|-----|------|------|--------|-----------|---------|----------|----------|---------|----------|-------|
| YEAR    | April               | May | June | July | August | September | October | November | December | January | February | March |
| 2020-21 | 1                   | 17  | 19   | 18   | 20     | 25        | 30      | 28       | 29       | 41      | 45       | 72    |
| 2021-22 | 25                  | 13  | 21   | 24   | 42     | 45        | 33      | 36       | 40       | 47      | 41       | 38    |
| 2022-23 | 35                  | 46  | 53   | 41   | 41     | 42        | 41      | 66       | 63       | 66      | 41       | 103   |
| 2023-24 | 64                  | 112 | 73   | 96   | 90     | 80        | 79      | 87       | 83       | 118     | 81       | 97    |

| YEAR                | 2020-21 | 2021-22 | 2022-23 | 2023-24 |
|---------------------|---------|---------|---------|---------|
| COLLECTION IN LAKHS | 345     | 404     | 637     | 1,060   |

|         | CONNECTION OF LAST 48 MONTHS |        |        |        |        |           |         |          |          |         |          |        |
|---------|------------------------------|--------|--------|--------|--------|-----------|---------|----------|----------|---------|----------|--------|
| YEAR    | April                        | May    | June   | July   | August | September | October | November | December | January | February | March  |
| 2020-21 | 34,004                       | 34,597 | 34,824 | 34,987 | 35,103 | 35,158    | 35,246  | 37,057   | 35,229   | 39,801  | 41,979   | 43,606 |
| 2021-22 | 44,488                       | 44,817 | 45,417 | 45,673 | 46,367 | 48,294    | 50,655  | 52,381   | 59,293   | 61,027  | 63,668   | 66,428 |
| 2022-23 | 70,015                       | 73,336 | 74,998 | 76,517 | 80,591 | 82,686    | 83,679  | 86,354   | 74,849   | 75,629  | 76,787   | 74,932 |
| 2023-24 | 80,004                       | 78,355 | 80,757 | 80,100 | 80,811 | 81,760    | 80,803  | 79,800   | 79,949   | 79,541  | 78,366   | 76,407 |