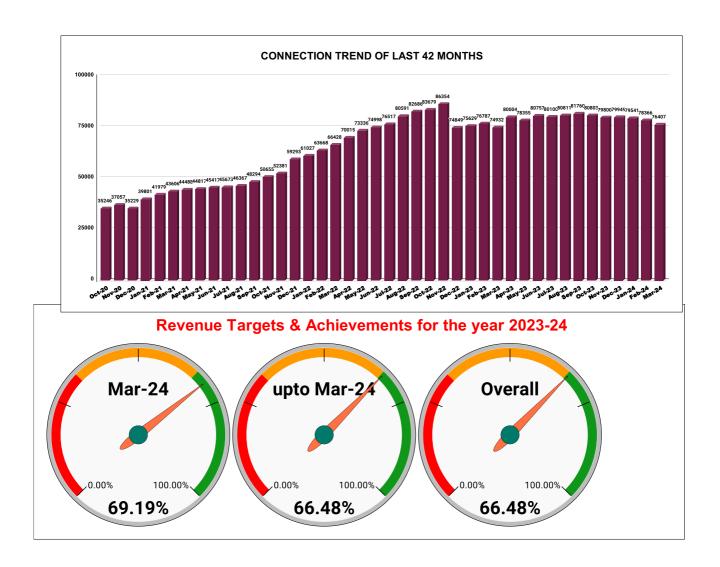

| YEAR                | 2020-21 | 2021-22 | 2022-23 | 2023-24 |
|---------------------|---------|---------|---------|---------|
| COLLECTION IN LAKHS | 345     | 404     | 637     | 1,060   |

|         | CONNECTION OF LAST 48 MONTHS |        |        |        |        |           |         |          |          |         |          |        |
|---------|------------------------------|--------|--------|--------|--------|-----------|---------|----------|----------|---------|----------|--------|
| YEAR    | April                        | May    | June   | July   | August | September | October | November | December | January | February | March  |
| 2020-21 | 34,004                       | 34,597 | 34,824 | 34,987 | 35,103 | 35,158    | 35,246  | 37,057   | 35,229   | 39,801  | 41,979   | 43,606 |
| 2021-22 | 44,488                       | 44,817 | 45,417 | 45,673 | 46,367 | 48,294    | 50,655  | 52,381   | 59,293   | 61,027  | 63,668   | 66,428 |
| 2022-23 | 70,015                       | 73,336 | 74,998 | 76,517 | 80,591 | 82,686    | 83,679  | 86,354   | 74,849   | 75,629  | 76,787   | 74,932 |
| 2023-24 | 80,004                       | 78,355 | 80,757 | 80,100 | 80,811 | 81,760    | 80,803  | 79,800   | 79,949   | 79,541  | 78,366   | 76,407 |