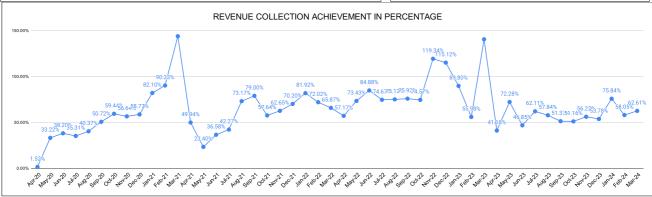

#### Marks Total marks Rank **REVENUE COLLECTION ACHIEVEMENT** 16.62 25.00 13 SECTION RANKING **FEBRUARY MARCH** Collection For the Month Collection For the Month Opening Balance SECTION NAME Opening Balance SECTION NAME % Collection Rank Demand Rank Demand #NUM! 1 Tirur Section 8140900 2880399 2575433 23.37% 0.00% 0.00% 2 Ponnani Section 7028049 2070151 1773373 19.49% Kottakkal Section 0.00% 3 6303542 7998874 1730037 12.10% 0.00% 4 **Edappal Section** 18495807 2970192 1689122 7.87%