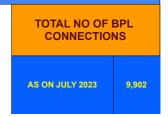

## **BPL DATA**

#### BPL CONNECTIONS AS % OF TOTAL LIVE CONNECTIONS

• BPL CONNECTIONS • TOTAL LIVE CONNECTIONS

| COMPREHENSIVE INDEX | Marks | Total marks | Rank |
|---------------------|-------|-------------|------|
|                     | 82.12 | 100         | 5    |