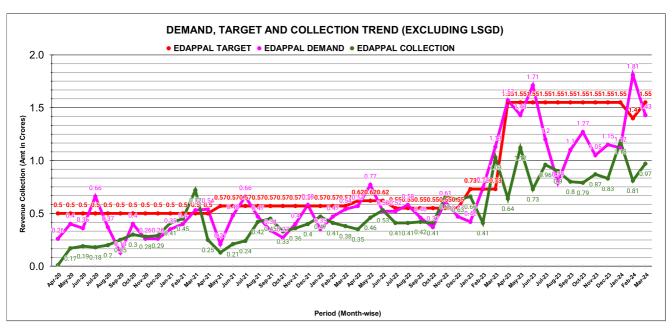

#### Marks Total marks Rank **REVENUE COLLECTION ACHIEVEMENT** 16.62 25.00 13 SECTION RANKING **FEBRUARY MARCH** Collection For the Month Collection For the Month Opening Balance SECTION NAME Opening Balance SECTION NAME % Collection Rank Demand Rank Demand #NUM! 1 Tirur Section 8140900 2880399 2575433 23.37% 0.00% 0.00% 2 Ponnani Section 7028049 2070151 1773373 19.49% Kottakkal Section 0.00% 3 6303542 7998874 1730037 12.10% 0.00% 4 **Edappal Section** 18495807 2970192 1689122 7.87%