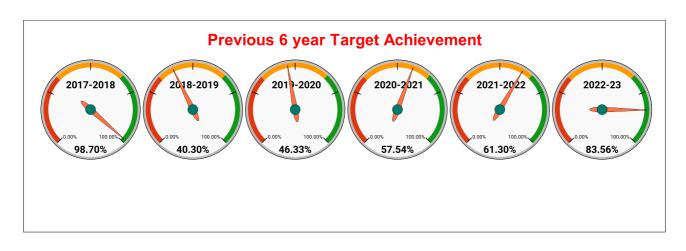

|---------|----------|--------|
| YEAR    | April                        | May    | June   | July   | August | September | October | November | December | January | February | March  |
| 2020-21 | 34,004                       | 34,597 | 34,824 | 34,987 | 35,103 | 35,158    | 35,246  | 37,057   | 35,229   | 39,801  | 41,979   | 43,606 |
| 2021-22 | 44,488                       | 44,817 | 45,417 | 45,673 | 46,367 | 48,294    | 50,655  | 52,381   | 59,293   | 61,027  | 63,668   | 66,428 |
| 2022-23 | 70,015                       | 73,336 | 74,998 | 76,517 | 80,591 | 82,686    | 83,679  | 86,354   | 74,849   | 75,629  | 76,787   | 74,932 |
| 2023-24 | 80,004                       | 78,355 | 80,757 | 80,100 | 80,811 | 81,760    | 80,803  | 79,800   | 79,949   | 79,541  | 78,366   | 76,407 |





| Total No. of Live connection on October  | Total No. of<br>readings<br>posted on<br>October  | Total Readings of<br>October against 50%<br>Total Live Connections of<br>October 23   |
|------------------------------------------|---------------------------------------------------|---------------------------------------------------------------------------------------|
| 74,108                                   | 37,771                                            | 101.94%                                                                               |
| Total No. of Live connection on December | Total No. of<br>readings<br>posted on<br>December | Total Readings of<br>December against 50%<br>Total Live Connections of<br>December 23 |
| 73,405                                   | 38,495