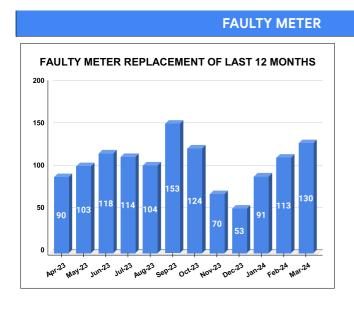

Total marks

METER READING POSTING % AGAINST NUMBER OF LIVE CONNECTIONS OF FEBRUARY

|              |                           | 20.00                           | 20 | 3   |  |                                         |
|--------------|---------------------------|---------------------------------|----|-----|--|-----------------------------------------|
| MONTH        | Total No.of Faulty meters | Number of Faulty meter replaced |    |     |  | Number of<br>Faulty<br>meter<br>pending |
| OCTOBER      | 44                        | 1                               | 24 | -80 |  |                                         |
| NOVEMBE<br>R | 109                       | •                               | 70 | 39  |  |                                         |
| DECEMBE<br>R | 130                       | !                               | 53 | 77  |  |                                         |
| JANUARY      | 172                       |                                 | 91 | 81  |  |                                         |
| FEBRUARY     | 95                        | 1                               | 13 | -18 |  |                                         |
| MARCH        | 36                        | 1                               | 30 | -94 |  |                                         |