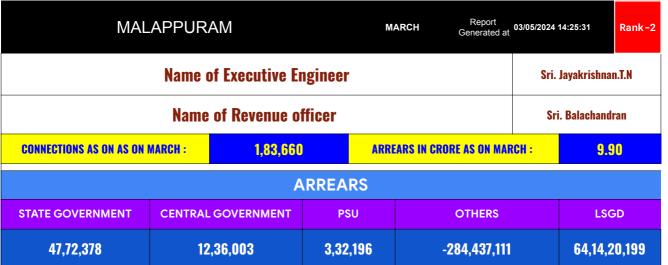

## ARREAR BREAK UP INCLUDING LSGD





| DOMESTIC    | NON DOMESTIC | INDUSTRIAL | SPECIAL  | BULK<br>SUPPLY | Panchayath WC-Street<br>Taps | Muncipality<br>WC -Street Taps | Corporation WC -<br>Street Taps |
|-------------|--------------|------------|----------|----------------|------------------------------|--------------------------------|---------------------------------|
| 5,66,46,053 | 99,83,554    | 72,872     | 1,24,302 | 44,81,120      | 28,24,49,252                 | 35,89,70,947                   | 0                               |





# TOP DEFAULTERS OF MALAPPURAM FOR THE MONTH OF MARCH

| SL NO | NAME                                                                                                                    | ARREAR(IN CRORES) |
|-------|----------------------------