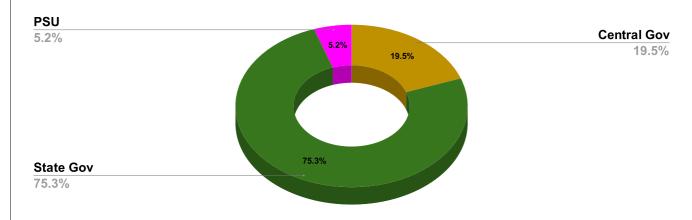

## ARREAR BREAK UP INCLUDING LSGD





| DOMESTIC    | NON DOMESTIC | INDUSTRIAL | SPECIAL  | BULK<br>SUPPLY | Panchayath WC-Street<br>Taps | Muncipality<br>WC -Street Taps | Corporation WC -<br>Street Taps |
|-------------|--------------|------------|----------|----------------|------------------------------|--------------------------------|---------------------------------|
| 5,66,46,053 | 99,83,554    | 72,872     | 1,24,302 | 44,81,120      | 28,24,49,252                 | 35,89,70,947                   | 0                               |





# TOP DEFAULTERS OF MALAPPURAM FOR THE MONTH OF MARCH

| SL NO | NAME                                                                                                                    | ARREAR(IN CRORES) |
|-------|-----------------------------------------------------------------