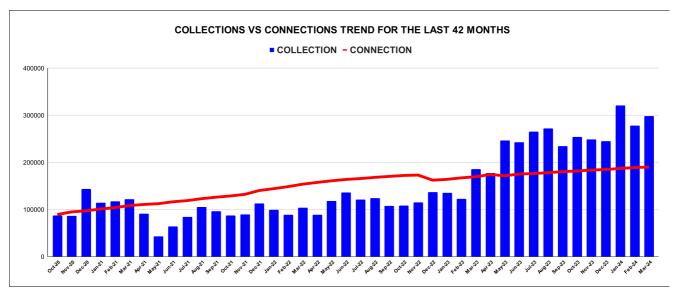

|         | COLLECTION IN LAKHS |     |      |      |        |           |         |          |          |         |          |       |  |
|---------|---------------------|-----|------|------|--------|-----------|---------|----------|----------|---------|----------|-------|--|
| YEAR    | April               | May | June | July | August | September | October | November | December | January | February | March |  |
| 2020-21 | 15                  | 73  | 104  | 91   | 82     | 94        | 87      | 86       | 144      | 115     | 117      | 122   |  |
| 2021-22 | 91                  | 43  | 64   | 84   | 105    | 96        | 87      | 89       | 113      | 100     | 89       | 104   |  |
| 2022-23 | 89                  | 118 | 136  | 121  | 124    | 108       | 108     | 115      | 137      | 135     | 122      | 186   |  |
| 2023-24 | 177                 | 247 | 243  | 266  | 272    | 235       | 254     | 249      | 245      | 321     | 278      | 298   |  |

| YEAR                | 2020-21 | 2021-22 | 2022-23 | 2023-24 |
|---------------------|---------|---------|---------|---------|
| COLLECTION IN LAKHS | 1,131   | 1,066   | 1,501   | 3,084   |

|         | CONNECTION OF LAST 48 MONTHS |          |          |          |          |           |          |          |          |          |          |          |
|---------|------------------------------|----------|----------|----------|----------|-----------|----------|----------|----------|----------|----------|----------|
| YEAR    | April                        | May      | June     | July     | August   | September | October  | November | December | January  | February | March    |
| 2020-21 | 87,179                       | 87,770   | 88,219   | 88,548   | 88,785   | 89,016    | 89,360   | 94,975   | 97,204   | 1,01,096 | 1,04,089 | 1,08,387 |
| 2021-22 | 1,10,786                     | 1,12,336 | 1,16,391 | 1,18,924 | 1,22,971 | 1,26,182  | 1,28,779 | 1,32,226 | 1,40,407 | 1,44,287 | 1,48,662 | 1,53,790 |
| 2022-23 | 1,57,516                     | 1,60,953 | 1,63,865 | 1,65,710 | 1,68,210 | 1,70,281  | 1,72,305 | 1,73,128 | 1,62,310 | 1,63,989 | 1,67,268 | 1,69,553 |
| 2023-24 | 1,74,301                     | 1,71,614 | 1,75,365 | 1,76,331 | 1,78,206 | 1,80,336  | 1,81,831 | 1,83,660 | 1,85,104 | 1,87,119 | 1,89,070 | 1,90,107 |