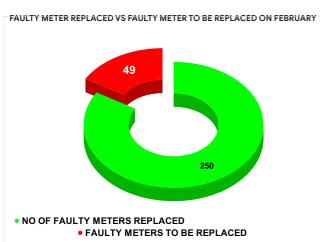

Total marks

METER READING POSTING % AGAINST NUMBER OF LIVE CONNECTIONS OF FEBRUARY

METER READING POSTING % AGAINST NUMBER OF LIVE

|              |                           | 20.00                           | 20 | 4                                       |
|--------------|---------------------------|---------------------------------|----|-----------------------------------------|
| MONTH        | Total No.of Faulty meters | Number of Faulty meter replaced |    | Number of<br>Faulty<br>meter<br>pending |
| OCTOBER      | 487                       | 4                               | 82 | 5                                       |
| NOVEMBE<br>R | 226                       | 376                             |    | -150                                    |
| DECEMBE<br>R | 327                       | 3                               | 16 | 11                                      |
| JANUARY      | 290                       | 3                               | 51 | -61                                     |
| FEBRUARY     | 299                       | 2                               | 50 | 49                                      |
| MARCH        | 333                       | 3                               | 59 | -26                                     |