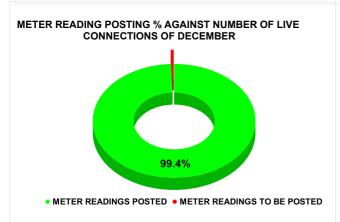

| Total No. of Live connection on October  | Total No. of<br>readings<br>posted on<br>October  | Total Readings of<br>October against 50%<br>Total Live Connections of<br>October 23   |
|------------------------------------------|---------------------------------------------------|---------------------------------------------------------------------------------------|
| 176,807                                  | 87,524                                            | 99.01%                                                                                |
| Total No. of Live connection on December | Total No. of<br>readings<br>posted on<br>December | Total Readings of<br>December against 50%<br>Total Live Connections of<br>December 23 |
| 180,989                                  | 89,947                                            | 99.39%                                                                                |
| Total No. of Live connection on February | Total No. of<br>readings<br>posted on<br>February | Total Readings of<br>February against 50%<br>Total Live Connections of<br>February 24 |
| 184,562                                  | 90,590                                            | 98.17%                                                                                |