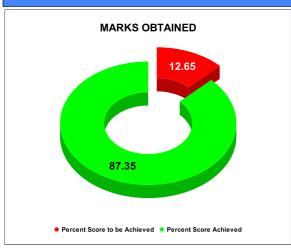

#### BPL CONNECTIONS AS % OF TOTAL LIVE CONNECTIONS

• BPL CONNECTIONS • TOTAL LIVE CONNECTIONS

| COMPREHENSIVE INDEX | Marks | Total marks | Rank |
|---------------------|-------|-------------|------|
|                     | 87.35 | 100         | 2    |

|                                | Marks | Total marks | Rank |
|--------------------------------|-------|-------------|------|
| COMPREHENSIVE INDEX            | 87.35 | 100         | 2    |
| REVENUE COLLECTION ACHIEVEMENT | 18.18 | 25          | 8    |
| METER READING POSTING          | 16.00 | 16          | 2    |
| FAULTY METER REPLACEMENT       | 20.00 | 20          | 4    |
| MOBILE NO UPDATION             | 10.00 | 10          | 7    |
| REVENUE RECOVERY STATUS        | 3.92  | 8           | 5    |
| JAL JEEVAN MISSION ROUTING     | 10.00 | 10          | 6    |
| AMNESTY                        | 9.25  | 11          | 6    |