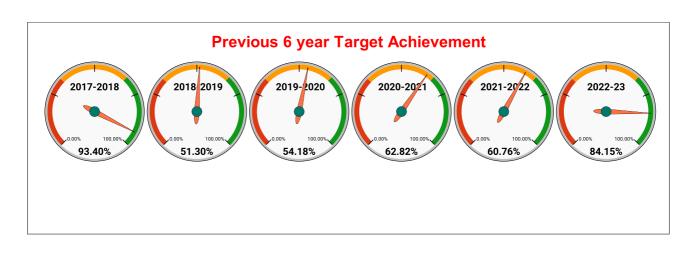

|                                | Marks | Total marks | Rank |
|--------------------------------|-------|-------------|------|
| COMPREHENSIVE INDEX            | 87.35 | 100         | 2    |
| REVENUE COLLECTION ACHIEVEMENT | 18.18 | 25          | 8    |
| METER READING POSTING          | 16.00 | 16          | 2    |
| FAULTY METER REPLACEMENT       | 20.00 | 20          | 4    |
| MOBILE NO UPDATION             | 10.00 | 10          | 7    |
| REVENUE RECOVERY STATUS        | 3.92  | 8           | 5    |
| JAL JEEVAN MISSION ROUTING     | 10.00 | 10          | 6    |
| AMNESTY                        | 9.25  | 11          | 6    |