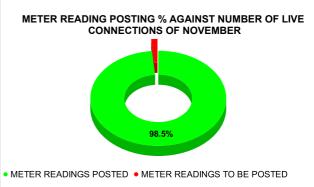

**METER READING POSTING** 

|                                          | 16.00                                             |                                                                                       | 16                                                | 2 |
|------------------------------------------|---------------------------------------------------|---------------------------------------------------------------------------------------|---------------------------------------------------|---|
| Total No. of Live connection on November | Total No. of<br>readings<br>posted on<br>November | Total Readings of<br>November against 50%<br>Total Live Connections of<br>November 23 |                                                   |   |
| 179,665                                  | 88,510                                            | 98.                                                                                   |                                                   |   |
| Total No. of Live connection on January  | Total No. of<br>readings<br>posted on<br>January  | against 50                                                                            | ngs of January<br>% Total Live<br>s of January 24 |   |
| 183,019                                  | 89,852                                            | 98.19%                                                                                |                                                   |   |
| Total No. of Live connection on March    | Total No. of<br>readings<br>posted on<br>March    | against 50                                                                            | ngs of March<br>% Total Live<br>s of March 24     |   |
| 186,403                                  | 93,389                                            | 100                                                                                   |                                                   |   |