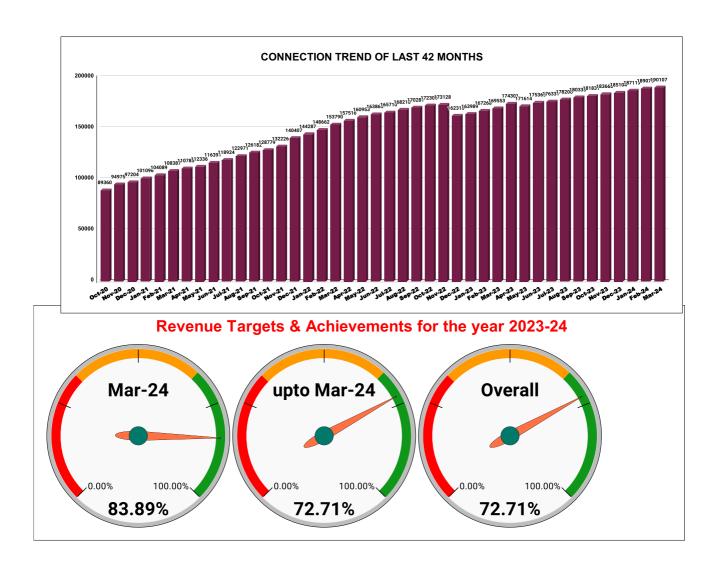

| YEAR                | 2020-21 | 2021-22 | 2022-23 | 2023-24 |
|---------------------|---------|---------|---------|---------|
| COLLECTION IN LAKHS | 1,131   | 1,066   | 1,501   | 3,084   |

|         | CONNECTION OF LAST 48 MONTHS |          |          |          |          |           |          |          |          |          |          |          |
|---------|------------------------------|----------|----------|----------|----------|-----------|----------|----------|----------|----------|----------|----------|
| YEAR    | April                        | May      | June     | July     | August   | September | October  | November | December | January  | February | March    |
| 2020-21 | 87,179                       | 87,770   | 88,219   | 88,548   | 88,785   | 89,016    | 89,360   | 94,975   | 97,204   | 1,01,096 | 1,04,089 | 1,08,387 |
| 2021-22 | 1,10,786                     | 1,12,336 | 1,16,391 | 1,18,924 | 1,22,971 | 1,26,182  | 1,28,779 | 1,32,226 | 1,40,407 | 1,44,287 | 1,48,662 | 1,53,790 |
| 2022-23 | 1,57,516                     | 1,60,953 | 1,63,865 | 1,65,710 | 1,68,210 | 1,70,281  | 1,72,305 | 1,73,128 | 1,62,310 | 1,63,989 | 1,67,268 | 1,69,553 |
| 2023-24 | 1,74,301                     | 1,71,614 | 1,75,365 | 1,76,331 | 1,78,206 | 1,80,336  | 1,81,831 | 1,83,660 | 1,85,104 | 1,87,119 | 1,89,070 | 1,90,107 |