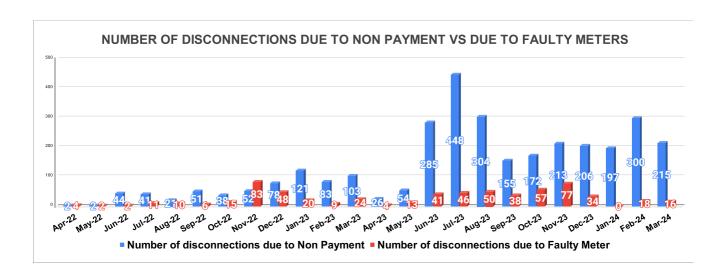

| DISCONNECTION STATUS     |       |     |      |       | Marks  | Total marks | Rank    |          |          |         |          |       |
|--------------------------|-------|-----|------|-------|--------|-------------|---------|----------|----------|---------|----------|-------|
|                          |       |     |      |       |        |             |         |          |          | -       | -        | -     |
| DISCONNECTI<br>ONS       | APRIL | MAY | JUNE | JULY  | AUGUST | SEPTEMBER   | OCTOBER | NOVEMBER | DECEMBER | JANUARY | FEBRUARY | MARCH |
|                          |       |     |      |       |        |             |         |          |          |         |          |       |
| DUE TO NON<br>PAYMENT () | 2     | 2   | 44   | 41    | 21     | 51          | 38      | 52       | 78       | 121     | 83       | 103   |
| DUE TO FAULTY            |       |     |      |       | 40     |             | 4-      | 00       | 40       |         |          | 0.4   |
| METER)                   | 4     | 2   | 2    | 11    | 10     | 6           | 15      | 83       | 48       | 20      | 9        | 24    |
| DUE TO NON               | 26    | 54  | 285  | 448   | 304    | 155         | 172     | 213      | 206      | 197     | 300      | 215   |
| PAYMENT()                |       | 34  | 200  | 440   | 304    | 100         | 172     | 210      | 200      | 177     | 300      | 210   |
| DUE TO FAULTY METER()    | 4     | 13  | 41   | 46.00 | 50     | 38          | 57      | 77       | 34       | 0       | 18       | 16    |
| ,,,                      |       |     |      |       |        |             |         |          |          |         |          |       |