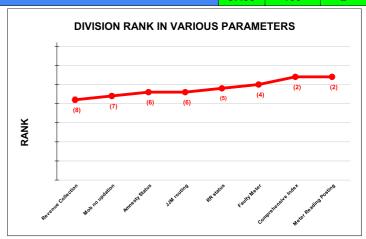

|                                | Marks | Total marks | Rank |
|--------------------------------|-------|-------------|------|
| COMPREHENSIVE INDEX            | 87.35 | 100         | 2    |
| REVENUE COLLECTION ACHIEVEMENT | 18.18 | 25          | 8    |
| METER READING POSTING          | 16.00 | 16          | 2    |
| FAULTY METER REPLACEMENT       | 20.00 | 20          | 4    |
| MOBILE NO UPDATION             | 10.00 | 10          | 7    |
| REVENUE RECOVERY STATUS        | 3.92  | 8           | 5    |
| JAL JEEVAN MISSION ROUTING     | 10.00 | 10          | 6    |
| AMNESTY                        | 9.25  | 11          | 6    |