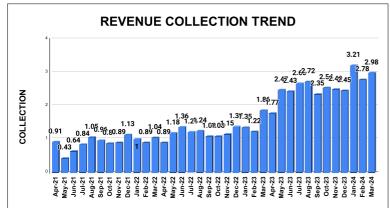

|         | COLLECTION IN LAKHS |     |      |      |        |           |         |          |          |         |          |       |  |
|---------|---------------------|-----|------|------|--------|-----------|---------|----------|----------|---------|----------|-------|--|
| YEAR    | April               | May | June | July | August | September | October | November | December | January | February | March |  |
| 2020-21 | 15                  | 73  | 104  | 91   | 82     | 94        | 87      | 86       | 144      | 115     | 117      | 122   |  |
| 2021-22 | 91                  | 43  | 64   | 84   | 105    | 96        | 87      | 89       | 113      | 100     | 89       | 104   |  |
| 2022-23 | 89                  | 118 | 136  | 121  | 124    | 108       | 108     | 115      | 137      | 135     | 122      | 186   |  |
| 2023-24 | 177                 | 247 | 243  | 266  | 272    | 235       | 254     | 249      | 245      | 321     | 278      | 298   |  |

| YEAR                | 2020-21 | 2021-22 | 2022-23 | 2023-24 |
|---------------------|---------|---------|---------|---------|
| COLLECTION IN LAKHS | 1,131   | 1,066   | 1,501   | 3,084   |

|         | CONNECTION OF LAST 48 MONTHS |          |          |          |          |           |          |          |          |          |          |          |
|---------|------------------------------|----------|----------|----------|----------|-----------|----------|----------|----------|----------|----------|----------|
| YEAR    | April                        | May      | June     | July     | August   | September | October  | November | December | January  | February | March    |
| 2020-21 | 87,179                       | 87,770   | 88,219   | 88,548   | 88,785   | 89,016    | 89,360   | 94,975   | 97,204   | 1,01,096 | 1,04,089 | 1,08,387 |
| 2021-22 | 1,10,786                     | 1,12,336 | 1,16,391 | 1,18,924 | 1,22,971 | 1,26,182  | 1,28,779 | 1,32,226 | 1,40,407 | 1,44,287 | 1,48,662 | 1,53,790 |
| 2022-23 | 1,57,516                     | 1,60,953 | 1,63,865 | 1,65,710 | 1,68,210 | 1,70,281  | 1,72,305 | 1,73,128 | 1,62,310 | 1,63,989 | 1,67,268 | 1,69,553 |
| 2023-24 | 1,74,301                     | 1,71,614 | 1,75,365 | 1,76,331 | 1,78,206 | 1,80,336  | 1,81,831 | 1,83,660 | 1,85,104 | 1,87,119 | 1,89,070 | 1,90,107 |