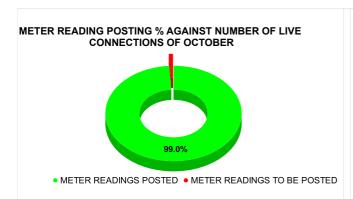

| Total No. of Live connection on October  | Total No. of<br>readings<br>posted on<br>October  | Total Readings of<br>October against 50%<br>Total Live Connections of<br>October 23   |
|------------------------------------------|---------------------------------------------------|---------------------------------------------------------------------------------------|
| 176,807                                  | 87,524                                            | 99.01%                                                                                |
| Total No. of Live connection on December | Total No. of<br>readings<br>posted on<br>December | Total Readings of<br>December against 50%<br>Total Live Connections of<br>December 23 |
| 180,989                                  | 89,947                                            | 99.39%                                                                                |
| Total No. of Live connection on February | Total No. of<br>readings<br>posted on<br>February | Total Readings of<br>February against 50%<br>Total Live Connections of<br>February 24 |
| 184,562                                  | 90,590                                            | 98.17%                                                                                |