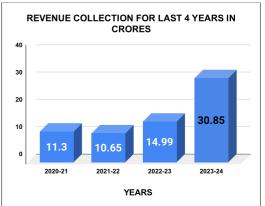

| YEAR                | 2020-21 | 2021-22 | 2022-23 | 2023-24 |
|---------------------|---------|---------|---------|---------|
| COLLECTION IN LAKHS | 1,131   | 1,066   | 1,501   | 3,084   |

|         | CONNECTION OF LAST 48 MONTHS |          |          |          |          |           |          |          |          |          |          |          |
|---------|------------------------------|----------|----------|----------|----------|-----------|----------|----------|----------|----------|----------|----------|
| YEAR    | April                        | May      | June     | July     | August   | September | October  | November | December | January  | February | March    |
| 2020-21 | 87,179                       | 87,770   | 88,219   | 88,548   | 88,785   | 89,016    | 89,360   | 94,975   | 97,204   | 1,01,096 | 1,04,089 | 1,08,387 |
| 2021-22 | 1,10,786                     | 1,12,336 | 1,16,391 | 1,18,924 | 1,22,971 | 1,26,182  | 1,28,779 | 1,32,226 | 1,40,407 | 1,44,287 | 1,48,662 | 1,53,790 |
| 2022-23 | 1,57,516                     | 1,60,953 | 1,63,865 | 1,65,710 | 1,68,210 | 1,70,281  | 1,72,305 | 1,73,128 | 1,62,310 | 1,63,989 | 1,67,268 | 1,69,553 |
| 2023-24 | 1,74,301                     | 1,71,614 | 1,75,365 | 1,76,331 | 1,78,206 | 1,80,336  | 1,81,831 | 1,83,660 | 1,85,104 | 1,87,119 | 1,89,070 | 1,90,107 |