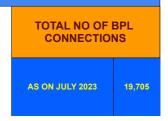

## **BPL DATA**

#### BPL CONNECTIONS AS % OF TOTAL LIVE CONNECTIONS

• BPL CONNECTIONS • TOTAL LIVE CONNECTIONS

| COMPREHENSIVE INDEX | Marks | Total marks | Rank |
|---------------------|-------|-------------|------|
|                     | 87.35 | 100         | 2    |