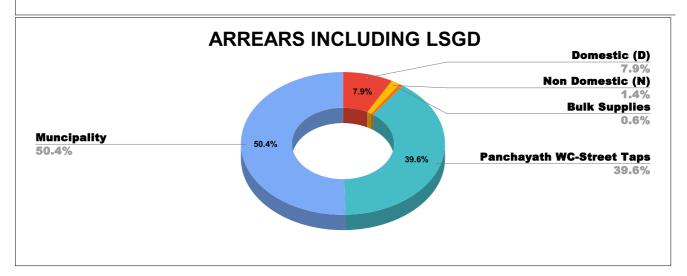

## ARREAR BREAK UP INCLUDING LSGD

| DOMESTIC    | NON DOMESTIC | INDUSTRIAL | SPECIAL  | BULK<br>SUPPLY | Panchayath WC-Street<br>Taps | Muncipality<br>WC -Street Taps | Corporation WC -<br>Street Taps |
|-------------|--------------|------------|----------|----------------|------------------------------|--------------------------------|---------------------------------|
| 5,66,46,053 | 99,83,554    | 72,872     | 1,24,302 | 44,81,120      | 28,24,49,252                 | 35,89,70,947                   | 0                               |