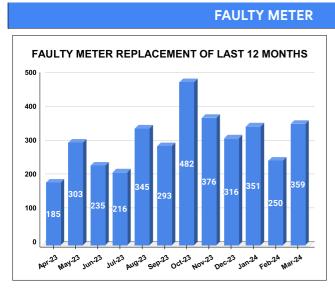

Total marks

METER READING POSTING % AGAINST NUMBER OF LIVE CONNECTIONS OF FEBRUARY

METER READING POSTING % AGAINST NUMBER OF LIVE

|              |                           | 20.00                           | 20 | 4                                       |
|--------------|---------------------------|---------------------------------|----|-----------------------------------------|
| MONTH        | Total No.of Faulty meters | Number of Faulty meter replaced |    | Number of<br>Faulty<br>meter<br>pending |
| OCTOBER      | 487                       | 4                               | 82 | 5                                       |
| NOVEMBE<br>R | 226                       | 376                             |    | -150                                    |
| DECEMBE<br>R | 327                       | 3                               | 16 | 11                                      |
| JANUARY      | 290                       | 3                               | 51 | -61                                     |
| FEBRUARY     | 299                       | 2                               | 50 | 49                                      |
| MARCH        | 333                       | 3                               | 59 | -26                                     |