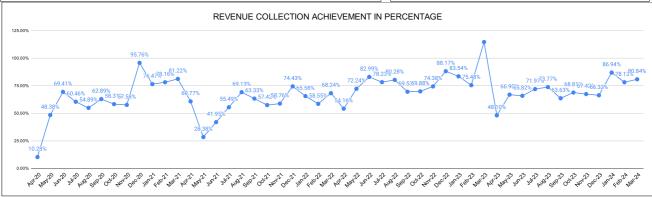

|                                | Marks | Total marks | Rank |
|--------------------------------|-------|-------------|------|
| COMPREHENSIVE INDEX            | 87.35 | 100         | 2    |
| REVENUE COLLECTION ACHIEVEMENT | 18.18 | 25          | 8    |
| METER READING POSTING          | 16.00 | 16          | 2    |
| FAULTY METER REPLACEMENT       | 20.00 | 20          | 4    |
| MOBILE NO UPDATION             | 10.00 | 10          | 7    |
| REVENUE RECOVERY STATUS        | 3.92  | 8           | 5    |
| JAL JEEVAN MISSION ROUTING     | 10.00 | 10          | 6    |
| AMNESTY                        | 9.25  | 11          | 6    |