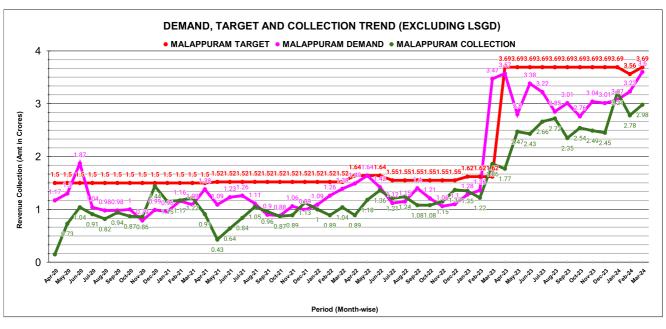

|         | COLLECTION IN LAKHS |     |      |      |        |           |         |          |          |         |          |       |  |
|---------|---------------------|-----|------|------|--------|-----------|---------|----------|----------|---------|----------|-------|--|
| YEAR    | April               | May | June | July | August | September | October | November | December | January | February | March |  |
| 2020-21 | 15                  | 73  | 104  | 91   | 82     | 94        | 87      | 86       | 144      | 115     | 117      | 122   |  |
| 2021-22 | 91                  | 43  | 64   | 84   | 105    | 96        | 87      | 89       | 113      | 100     | 89       | 104   |  |
| 2022-23 | 89                  | 118 | 136  | 121  | 124    | 108       | 108     | 115      | 137      | 135     | 122      | 186   |  |
| 2023-24 | 177                 | 247 | 243  | 266  | 272    | 235       | 254     | 249      | 245      | 321     | 278      | 298   |  |

| YEAR                | 2020-21 | 2021-22 | 2022-23 | 2023-24 |
|---------------------|---------|---------|---------|---------|
| COLLECTION IN LAKHS | 1,131   | 1,066   | 1,501   | 3,084   |

|         | CONNECTION OF LAST 48 MONTHS |          |          |          |          |           |          |          |          |          |          |          |
|---------|------------------------------|----------|----------|----------|----------|-----------|----------|----------|----------|----------|----------|----------|
| YEAR    | April                        | May      | June     | July     | August   | September | October  | November | December | January  | February | March    |
| 2020-21 | 87,179                       | 87,770   | 88,219   | 88,548   | 88,785   | 89,016    | 89,360   | 94,975   | 97,204   | 1,01,096 | 1,04,089 | 1,08,387 |
| 2021-22 | 1,10,786                     | 1,12,336 | 1,16,391 | 1,18,924 | 1,22,971 | 1,26,182  | 1,28,779 | 1,32,226 | 1,40,407 | 1,44,287 | 1,48,662 | 1,53,790 |
| 2022-23 | 1,57,516                     | 1,60,953 | 1,63,865 | 1,65,710 | 1,68,210 | 1,70,281  | 1,72,305 | 1,73,128 | 1,62,310 | 1,63,989 | 1,67,268 | 1,69,553 |
| 2023-24 | 1,74,301                     | 1,71,614 | 1,75,365 | 1,76,331 | 1,78,206 | 1,80,336  | 1,81,831 | 1,83,660 | 1,85,104 | 1,87,119 | 1,89,070 | 1,90,107 |