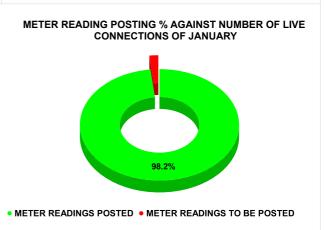

| Total No. of Live connection on October  | Total No. of<br>readings<br>posted on<br>October  | Total Readings of<br>October against 50%<br>Total Live Connections of<br>October 23   |
|------------------------------------------|---------------------------------------------------|---------------------------------------------------------------------------------------|
| 176,807                                  | 87,524                                            | 99.01%                                                                                |
| Total No. of Live connection on December | Total No. of<br>readings<br>posted on<br>December | Total Readings of<br>December against 50%<br>Total Live Connections of<br>December 23 |
| 180,989                                  | 89,947                                            | 99.39%                                                                                |
| Total No. of Live connection on February | Total No. of<br>readings<br>posted on<br>February | Total Readings of<br>February against 50%<br>Total Live Connections of<br>February 24 |
| 184,562                                  | 90,590                                            | 98.17%                                                                                |