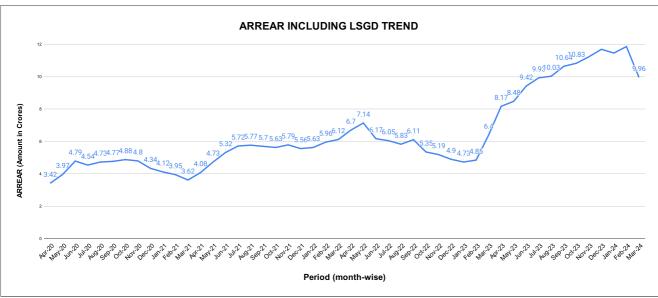

| Collection<br>For the<br>Month | %<br>Collection |  |  |  |  |  |
| 1    | <b>1</b> Manjery Sub Dn.  |                           | 6,619,702  | 7,057,407                      | 24.72%          |  |  |  |  |  |
| 2    | Malappuram<br>Sub Dn.     | 31,481,772                | 12,934,308 | 9,737,125                      | 21.92%          |  |  |  |  |  |
| 3    | Perinthalmanna<br>Sub Dn. | 29,323,383                | 8,593,224  | 8,292,024                      | 21.87%          |  |  |  |  |  |
| 4    | Parappanangadi<br>Sub Dn. |                           | 4,176,657  | 2,727,082                      | 7.57%           |  |  |  |  |  |
|      |                           |                           |            |                                |                 |  |  |  |  |  |





|         | COLLECTION IN LAKHS |     |      |      |        |           |         |          |          |         |          |       |  |
|---------|---------------------|-----|------|------|--------|-----------|---------|----------|----------|---------|----------|-------|--|
| YEAR    | April               | May | June | July | August | September | October | November | December | January | February | March |  |
| 2020-21 | 15                  | 73  | 104  | 91   | 82     | 94        | 87      | 86       | 144      | 115     | 117      | 122   |  |
| 2021-22 | 91                  | 43  | 64   | 84   | 105    | 96        | 87      | 89       | 113      | 100     | 89       | 104   |  |
| 2022-23 | 89                  | 118 | 136  | 121  | 124    | 108       | 108     | 115      | 137