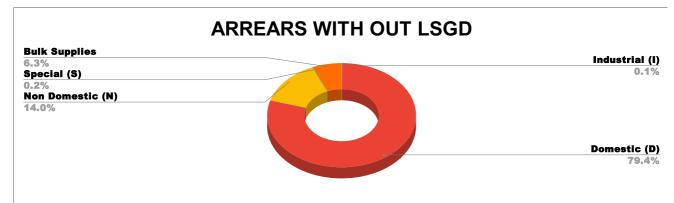

## ARREAR BREAK UP INCLUDING LSGD





| DOMESTIC    | NON DOMESTIC | INDUSTRIAL | SPECIAL  | BULK<br>SUPPLY | Panchayath WC-Street<br>Taps | Muncipality<br>WC -Street Taps | Corporation WC -<br>Street Taps |
|-------------|--------------|------------|----------|----------------|------------------------------|--------------------------------|---------------------------------|
| 5,66,46,053 | 99,83,554    | 72,872     | 1,24,302 | 44,81,120      | 28,24,49,252                 | 35,89,70,947                   | 0                               |





# TOP DEFAULTERS OF MALAPPURAM FOR THE MONTH OF MARCH

| SL NO | NAME                                                                                                                    | ARREAR(IN CRORES) |
|-------|-------------------------------------------------------------------------------------------------------------------------|-------------------|
| 1     | PRINCIPAL GOVT MEDI.COLLEGE, 12/216,<br>GOVT. MEDICAL COLLEGE, MANJERI (PO)                                             | 0.070             |
| 2     | THE COMMANDANT, MALABAR SPECIAL POLICE, 9497965361,9645765557,                                                          | 0.058             |
| 3     | MALAPPURATH MANI AND FOUR OTHERS, CH/<br>7/143G S/O VELAYUDHAN NAIR, MUNDAKKAL<br>(PO),CHEEKODE PANCHAYATH,             | 0