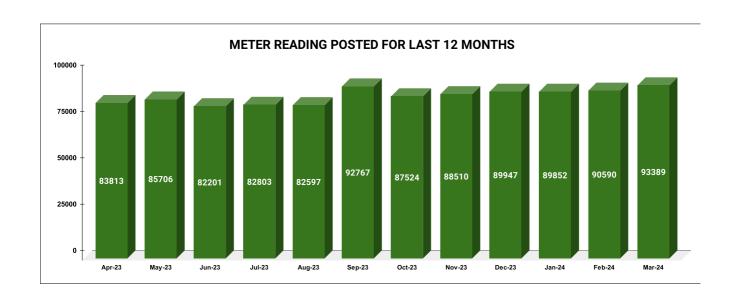

| Total No. of Live connection on October  | Total No. of<br>readings<br>posted on<br>October  | Total Readings of<br>October against 50%<br>Total Live Connections of<br>October 23   |
|------------------------------------------|---------------------------------------------------|---------------------------------------------------------------------------------------|
| 176,807                                  | 87,524                                            | 99.01%                                                                                |
| Total No. of Live connection on December | Total No. of<br>readings<br>posted on<br>December | Total Readings of<br>December against 50%<br>Total Live Connections of<br>December 23 |
| 180,989                                  | 89,947                                            | 99.39%                                                                                |
| Total No. of Live connection on February | Total No. of<br>readings<br>posted on<br>February | Total Readings of<br>February against 50%<br>Total Live Connections of<br>February 24 |
| 184,562                                  | 90,590                                            | 98.17%                                                                                |

**METER READING POSTING** 

|                                          | 16.00                                             |                                                                                       | 16                                                | 2 |
|------------------------------------------|---------------------------------------------------|---------------------------------------------------------------------------------------|---------------------------------------------------|---|
| Total No. of Live connection on November | Total No. of<br>readings<br>posted on<br>November | Total Readings of<br>November against 50%<br>Total Live Connections of<br>November 23 |                                                   |   |
| 179,665                                  | 88,510                                            | 98.                                                                                   |                                                   |   |
| Total No. of Live connection on January  | Total No. of<br>readings<br>posted on<br>January  | against 50                                                                            | ngs of January<br>% Total Live<br>s of January 24 |   |
| 183,019                                  | 89,852                                            | 98.19%                                                                                |                                                   |   |
| Total No. of Live connection on March    | Total No. of<br>readings<br>posted on<br>March    | against 50                                                                            | ngs of March<br>% Total Live<br>s of March 24     |   |
| 186,403                                  | 93,389                                            | 100                                                                                   |                                                   |   |