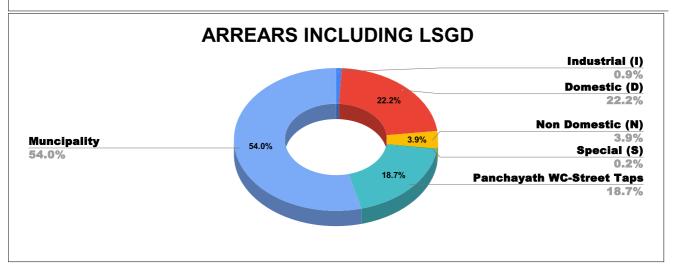

# ARREAR BREAK UP INCLUDING LSGD





| DOMESTIC    | NON DOMESTIC | INDUSTRIAL | SPECIAL  | BULK<br>SUPPLY | Panchayath WC-Street<br>Taps | Muncipality<br>WC -Street Taps | Corporation WC -<br>Street Taps |
|-------------|--------------|------------|----------|----------------|------------------------------|--------------------------------|---------------------------------|
| 8,05,70,909 | 1,43,38,360  | 33,60,407  | 7,46,547 | 0              | 6,80,68,149                  | 19,62,39,293                   | 0                               |



# ARREAR BREAK UP WITH OUT LSGD

State Gov

0.5%



## TOP DEFAULTERS OF SHORNUR FOR THE MONTH OF MARCH

| SL NO | NAME                                                                                        | ARREAR(IN CRORES) |
|-------|-----------------------------------------------