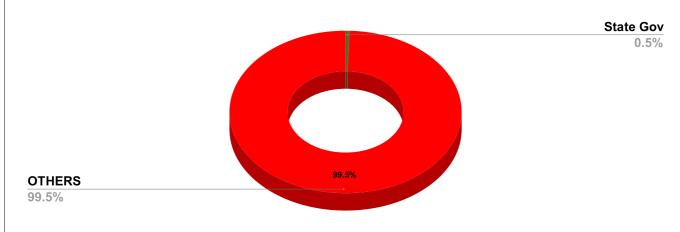

# ARREAR BREAK UP INCLUDING LSGD

| DOMESTIC    | NON DOMESTIC | INDUSTRIAL | SPECIAL  | BULK<br>SUPPLY | Panchayath WC-Street<br>Taps | Muncipality<br>WC -Street Taps | Corporation WC -<br>Street Taps |
|-------------|--------------|------------|----------|----------------|------------------------------|--------------------------------|---------------------------------|
| 8,05,70,909 | 1,43,38,360  | 33,60,407  | 7,46,547 | 0              | 6,80,68,149                  | 19,62,39,293                   | 0                               |