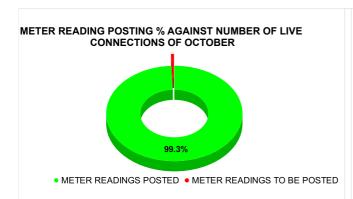

| Total No. of Live connection on October  | Total No. of<br>readings<br>posted on<br>October  | Total Readings of<br>October against 50%<br>Total Live Connections of<br>October 23   |
|------------------------------------------|---------------------------------------------------|---------------------------------------------------------------------------------------|
| 128,984                                  | 64,041                                            | 99.30%                                                                                |
| Total No. of Live connection on December | Total No. of<br>readings<br>posted on<br>December | Total Readings of<br>December against 50%<br>Total Live Connections of<br>December 23 |
| 129,905                                  | 64,938                                            | 99.98%                                                                                |
| Total No. of Live connection on February | Total No. of<br>readings<br>posted on<br>February | Total Readings of<br>February against 50%<br>Total Live Connections of<br>February 24 |
| 130,704                                  | 66,330                                            | 101.50%                                                                               |