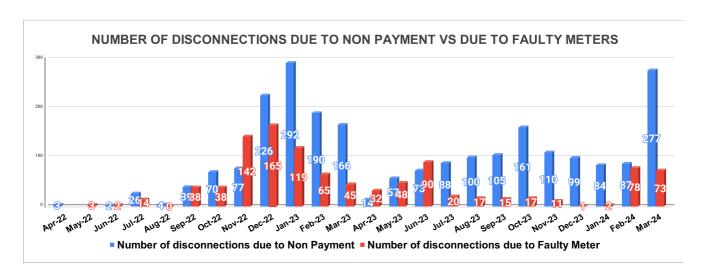

| DISCONNECTION STATUS     |       |     |      |       |        | Marks     | Total marks | Rank     |          |         |          |       |
|--------------------------|-------|-----|------|-------|--------|-----------|-------------|----------|----------|---------|----------|-------|
| DISCONNECTI<br>ONS       | APRIL | MAY | JUNE | JULY  | AUGUST | SEPTEMBER | OCTOBER     | NOVEMBER | DECEMBER | JANUARY | FEBRUARY | MARCH |
| DUE TO NON<br>PAYMENT () | 3     |     | 2    | 26    | 4      | 39        | 70          | 77       | 226      | 292     | 190      | 166   |
| DUE TO FAULTY<br>METER)  |       | 3   | 2    | 14    | 0      | 38        | 38          | 142      | 165      | 119     | 65       | 45    |
| DUE TO NON<br>PAYMENT()  | 14    | 57  | 73   | 88    | 100    | 105       | 161         | 110      | 99       | 84      | 87       | 277   |
| DUE TO FAULTY<br>METER() | 32    | 48  | 90   | 20.00 | 17     | 15        | 17          | 11       | 1        | 2       | 78       | 73    |