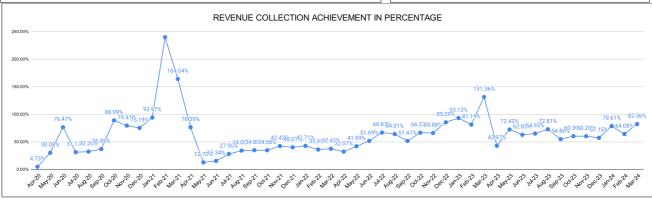

|         | COLLECTION IN LAKHS |     |      |      |        |           |         |          |          |         |          |       |
|---------|---------------------|-----|------|------|--------|-----------|---------|----------|----------|---------|----------|-------|
| YEAR    | April               | May | June | July | August | September | October | November | December | January | February | March |
| 2020-21 | 4                   | 23  | 57   | 23   | 24     | 28        | 67      | 60       | 56       | 70      | 180      | 123   |
| 2021-22 | 57                  | 26  | 31   | 56   | 68     | 70        | 70      | 85       | 80       | 86      | 72       | 75    |
| 2022-23 | 58                  | 76  | 93   | 82   | 79     | 63        | 82      | 81       | 105      | 115     | 101      | 163   |
| 2023-24 | 116                 | 195 | 169  | 175  | 196    | 148       | 162     | 162      | 154      | 211     | 162      | 222   |