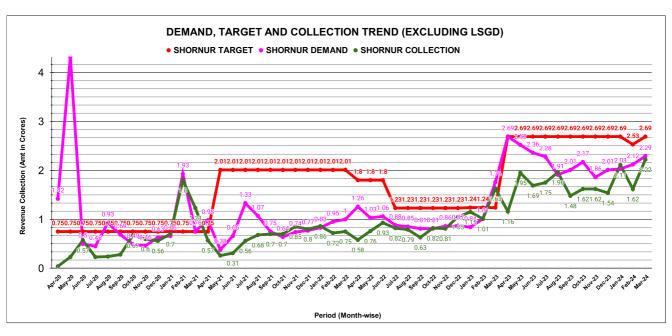

|         | COLLECTION IN LAKHS |     |      |      |        |           |         |          |          |         |          |       |
|---------|---------------------|-----|------|------|--------|-----------|---------|----------|----------|---------|----------|-------|
| YEAR    | April               | May | June | July | August | September | October | November | December | January | February | March |
| 2020-21 | 4                   | 23  | 57   | 23   | 24     | 28        | 67      | 60       | 56       | 70      | 180      | 123   |
| 2021-22 | 57                  | 26  | 31   | 56   | 68     | 70        | 70      | 85       | 80       | 86      | 72       | 75    |
| 2022-23 | 58                  | 76  | 93   | 82   | 79     | 63        | 82      | 81       | 105      | 115     | 101      | 163   |
| 2023-24 | 116                 | 195 | 169  | 175  | 196    | 148       | 162     | 162      | 154      | 211     | 162      | 222   |

| YEAR                | 2020-21 | 2021-22 | 2022-23 | 2023-24 |
|---------------------|---------|---------|---------|---------|
| COLLECTION IN LAKHS | 715     | 776     | 1,098   | 2,071   |

|         | CONNECTION OF LAST 48 MONTHS |          |          |          |          |           |          |          |          |          |          |          |
|---------|------------------------------|----------|----------|----------|----------|-----------|----------|----------|----------|----------|----------|----------|
| YEAR    | April                        | May      | June     | July     | August   | September | October  | November | December | January  | February | March    |
| 2020-21 | 66,754                       | 67,357   | 67,828   | 68,028   | 68,200   | 68,449    | 69,080   | 73,184   | 75,488   | 79,113   | 83,202   | 89,144   |
| 2021-22 | 92,519                       | 94,492   | 96,351   | 97,838   | 99,682   | 1,00,988  | 1,01,705 | 1,02,701 | 1,09,959 | 1,10,552 | 1,11,337 | 1,12,220 |
| 2022-23 | 1,13,068                     | 1,14,591 | 1,15,457 | 1,16,407 | 1,17,960 | 1,19,534  | 1,23,218 | 1,24,660 | 1,19,150 | 1,20,015 | 1,22,015 | 1,23,801 |
| 2023-24 | 1,28,424                     | 1,29,316 | 1,30,406 | 1,33,340 | 1,33,965 | 1,34,857  | 1,35,548 | 1,35,585 | 1,36,480 | 1,37,130 | 1,37,026 | 1,37,468 |