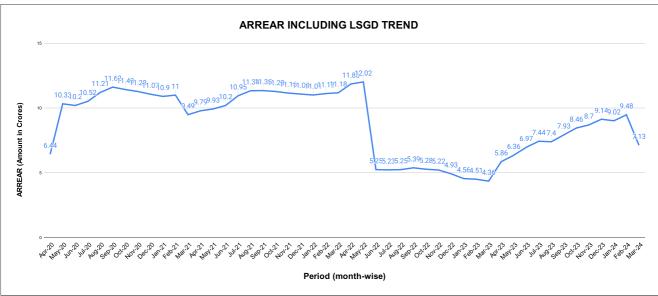

# ARREAR BREAK UP INCLUDING LSGD

| DOMESTIC    | NON DOMESTIC | INDUSTRIAL | SPECIAL  | BULK<br>SUPPLY | Panchayath WC-Street<br>Taps | Muncipality<br>WC -Street Taps | Corporation WC -<br>Street Taps |
|-------------|--------------|------------|----------|----------------|------------------------------|--------------------------------|---------------------------------|
| 8,05,70,909 | 1,43,38,360  | 33,60,407  | 7,46,547 | 0              | 6,80,68,149                  | 19,62,39,293                   | 0                               |

# ARREAR BREAK UP WITH OUT LSGD

State Gov

0.5%