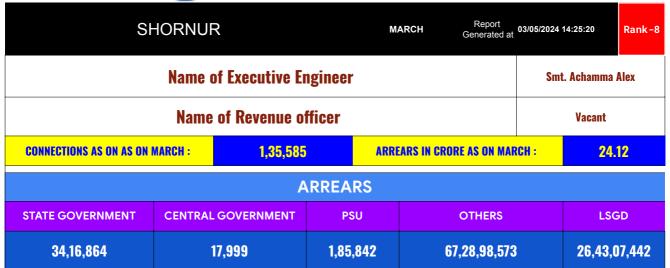

# ARREAR BREAK UP INCLUDING LSGD





| DOMESTIC    | NON DOMESTIC | INDUSTRIAL | SPECIAL  | BULK<br>SUPPLY | Panchayath WC-Street<br>Taps | Muncipality<br>WC -Street Taps | Corporation WC -<br>Street Taps |
|-------------|--------------|------------|----------|----------------|------------------------------|--------------------------------|---------------------------------|
| 8,05,70,909 | 1,43,38,360  | 33,60,407  | 7,46,547 | 0              | 6,80,68,149                  | 19,62,39,293                   | 0                               |



# ARREAR BREAK UP WITH OUT LSGD

State Gov

0.5%



## TOP DEFAULTERS OF SHORNUR FOR THE MONTH OF MARCH

| SL NO | NAME                                                                                        | ARREAR(IN CRORES) |
|-------|---------