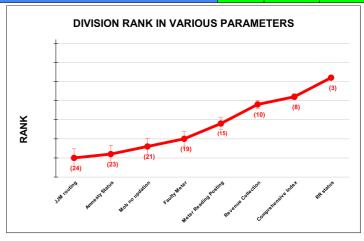

|                                | Marks | Total marks | Rank |
|--------------------------------|-------|-------------|------|
| COMPREHENSIVE INDEX            | 78.89 | 100         | 8    |
| REVENUE COLLECTION ACHIEVEMENT | 17.10 | 25          | 10   |
| METER READING POSTING          | 15.82 | 16          | 15   |
| FAULTY METER REPLACEMENT       | 13.48 | 20          | 19   |
| MOBILE NO UPDATION             | 9.96  | 10          | 21   |
| REVENUE RECOVERY STATUS        | 6.96  | 8           | 3    |
| JAL JEEVAN MISSION ROUTING     | 9.90  | 10          | 24   |
| AMNESTY                        | 5.66  | 11          | 23   |