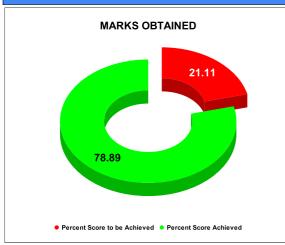

#### BPL CONNECTIONS AS % OF TOTAL LIVE CONNECTIONS

• BPL CONNECTIONS • TOTAL LIVE CONNECTIONS

| COMPREHENSIVE INDEX | Marks | Total marks | Rank |
|---------------------|-------|-------------|------|
|                     | 78.89 | 100         | 8    |

|                                | Marks | Total marks | Rank |
|--------------------------------|-------|-------------|------|
| COMPREHENSIVE INDEX            | 78.89 | 100         | 8    |
| REVENUE COLLECTION ACHIEVEMENT | 17.10 | 25          | 10   |
| METER READING POSTING          | 15.82 | 16          | 15   |
| FAULTY METER REPLACEMENT       | 13.48 | 20          | 19   |
| MOBILE NO UPDATION             | 9.96  | 10          | 21   |
| REVENUE RECOVERY STATUS        | 6.96  | 8           | 3    |
| JAL JEEVAN MISSION ROUTING     | 9.90  | 10          | 24   |
| AMNESTY                        | 5.66  | 11          | 23   |