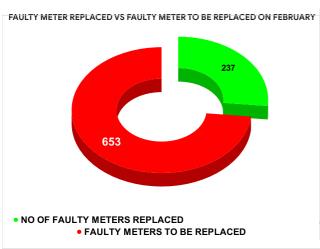

Marks

Total marks

METER READING POSTING % AGAINST NUMBER OF LIVE CONNECTIONS OF FEBRUARY

| MONTH        | Total No.of Faulty meters | Number of Faulty meter replaced |     | Number of<br>Faulty<br>meter<br>pending |
|--------------|---------------------------|---------------------------------|-----|-----------------------------------------|
| OCTOBER      | 981                       | 2                               | :39 | 742                                     |
| NOVEMBE<br>R | 966                       | 214                             |     | 752                                     |
| DECEMBE<br>R | 991                       | 1                               | 76  | 815                                     |
| JANUARY      | 1,014                     | 2                               | 30  | 784                                     |
| FEBRUARY     | 890                       | 2                               | 37  | 653                                     |
| MARCH        | 835                       | 2                               | 94  | 541                                     |