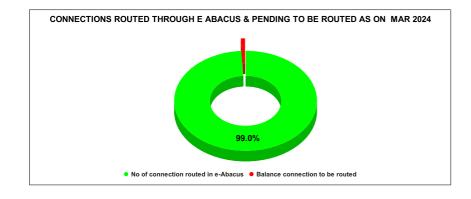

## JAL JEEVAN MISSION ROUTING

|          | Marks                            | Total marks                   | Rank                                  |
|----------|----------------------------------|-------------------------------|---------------------------------------|
|          | 9.90                             | 10                            | 24                                    |
| OCTOBER  | Total No of<br>JJM<br>Connection | No of connection routed in e- | Balance<br>connection to<br>be routed |
|          | 51,894                           | 50,560                        | 1,334                                 |
| NOVEMBER | Total No of<br>JJM<br>Connection | No of connection routed in e- | Balance<br>connection to<br>be routed |
|          | 54,523                           | 53,280                        | 1,243                                 |
|          | Total No of                      | No of                         | Balance                               |
| DECEMBER | JJM<br>Connection                | connection<br>routed in e-    | connection to<br>be routed            |
|          | 55,635                           | 54,815                        | 820                                   |
| JANUARY  | Total No of<br>JJM<br>Connection | No of connection routed in e- | Balance<br>connection to<br>be routed |
|          | 38,413                           | 38,316                        | 97                                    |
|          | Total No of                      | No of                         | Balance                               |
| FEBRUARY | JJM<br>Connection                | connection<br>routed in e-    | connection to<br>be routed            |
|          | 39,366                           | 39,319                        | 47                                    |
|          |                                  | No of                         |                                       |
| MADOU    | Total No of<br>JJM<br>Connection | No of connection routed in e- | Balance<br>connection<br>to be routed |
| MARCH    | 58,189                           | 57,633                        | 556                                   |