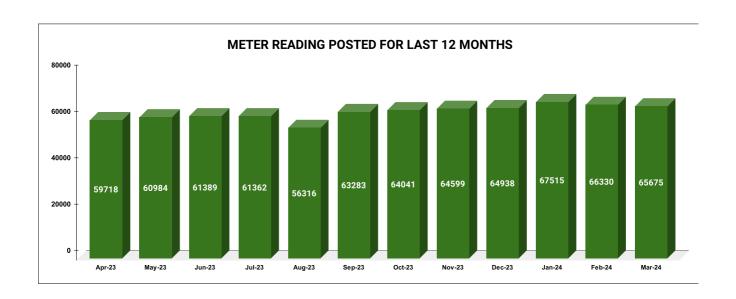

| Total No. of Live connection on October  | Total No. of<br>readings<br>posted on<br>October  | Total Readings of<br>October against 50%<br>Total Live Connections of<br>October 23   |
|------------------------------------------|---------------------------------------------------|---------------------------------------------------------------------------------------|
| 128,984                                  | 64,041                                            | 99.30%                                                                                |
| Total No. of Live connection on December | Total No. of<br>readings<br>posted on<br>December | Total Readings of<br>December against 50%<br>Total Live Connections of<br>December 23 |
| 129,905                                  | 64,938                                            | 99.98%                                                                                |
| Total No. of Live connection on February | Total No. of<br>readings<br>posted on<br>February | Total Readings of<br>February against 50%<br>Total Live Connections of<br>February 24 |
| 130,704                                  | 66,330                                            | 101.50%                                                                               |

**METER READING POSTING** 

|                                          | 15.8                                              | 52 16                                                                                 |                                                   | 15 |
|------------------------------------------|---------------------------------------------------|---------------------------------------------------------------------------------------|---------------------------------------------------|----|
| Total No. of Live connection on November | Total No. of<br>readings<br>posted on<br>November | Total Readings of<br>November against 50%<br>Total Live Connections of<br>November 23 |                                                   |    |
| 128,480                                  | 64,599                                            | 100                                                                                   |                                                   |    |
| Total No. of Live connection on January  | Total No. of<br>readings<br>posted on<br>January  | against 50                                                                            | ngs of January<br>% Total Live<br>s of January 24 |    |
| 132,813                                  | 67,515                                            | 101                                                                                   | .67%                                              |    |
| Total No. of Live connection on March    | Total No. of<br>readings<br>posted on<br>March    | against 50                                                                            | ngs of March<br>% Total Live<br>is of March 24    |    |
| 130,806                                  | 65,675                                            | 100                                                                                   |                                                   |    |