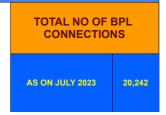

PRINCIPAL, 24/147(1), GOVT HIGHER SECONDARY SCHOOL, OTTAPALAM .PO. OTTAPALAM,PIN:679101 | 0.020             |
| 6     | THE PRINCIPAL, GOVT. ENGINEERING<br>COLLEGE, MANNAMPETTA, MANNAMPETTA<br>PO.9400006412      | 0.018             |
| 7     | THE PRINCIPAL, DEAF & MUTE SCHOOL,<br>KANNIYAMPURAM (PO), OTTAPALAM                         | 0.018             |
| 8     | C.FATHIMA, CHUNGATH VEEDU,<br>SREEKRISHNANPURAMSS,<br>SREEKRISHNANPURAM PO                  | 0.017             |
| 9     | T. P. SARADHA AMMA, NEDUNGADI BANK<br>LANE, ,                                               | 0.015             |
| 10    | THE SECRETARY, ANAKKARA PANCHAYATH, , ANAKKARA PO                                           | 0.015             |

# **BPL DATA**

#### BPL CONNECTIONS AS % OF TOTAL LIVE CONNECTIONS





• BPL CONNECTIONS • TOTAL LIVE CONNECTIONS

| COMPREHENSIVE INDEX | Marks | Total marks | Rank |
|---------------------|-------|-------------|------|
|                     | 78.89 | 100         | 8    |





|                                | Marks | Total marks | Rank |
|--------------------------------|-------|-------------|------|
| COMPREHENSIVE INDEX            | 78.89 | 100         | 8    |
| REVENUE COLLECTION ACHIEVEMENT | 17.10 | 25          | 10   |
| METER READING POSTING          | 15.82 | 16          | 15   |
| FAULTY METER REPLACEMENT       | 13.48 | 20          | 19   |
| MOBILE NO UPDATION             | 9.96  | 10          | 21   |
| REVENUE RECOVERY STATUS        | 6.96  | 8           | 3    |
| JAL JEEVAN MISSION ROUTING     | 9.90  | 10          | 24   |
| AMNESTY