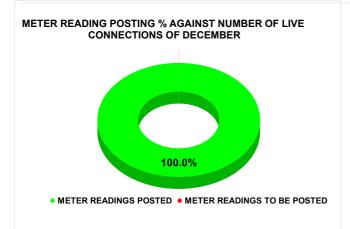

| Total No. of Live connection on October  | Total No. of<br>readings<br>posted on<br>October  | Total Readings of<br>October against 50%<br>Total Live Connections of<br>October 23   |
|------------------------------------------|---------------------------------------------------|---------------------------------------------------------------------------------------|
| 128,984                                  | 64,041                                            | 99.30%                                                                                |
| Total No. of Live connection on December | Total No. of<br>readings<br>posted on<br>December | Total Readings of<br>December against 50%<br>Total Live Connections of<br>December 23 |
| 129,905                                  | 64,938                                            | 99.98%                                                                                |
| Total No. of Live connection on February | Total No. of<br>readings<br>posted on<br>February | Total Readings of<br>February against 50%<br>Total Live Connections of<br>February 24 |
| 130,704                                  | 66,330                                            | 101.50%                                                                               |