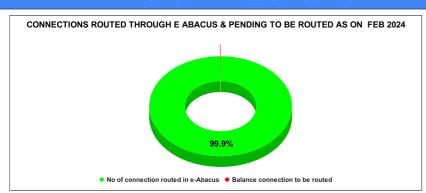

## JAL JEEVAN MISSION ROUTING

|          | Marks                            | Total marks                   | Rank                                  |
|----------|----------------------------------|-------------------------------|---------------------------------------|
|          | 9.90                             | 10                            | 24                                    |
| OCTOBER  | Total No of<br>JJM<br>Connection | No of connection routed in e- | Balance<br>connection to<br>be routed |
|          | 51,894                           | 50,560                        | 1,334                                 |
| NOVEMBER | Total No of<br>JJM<br>Connection | No of connection routed in e- | Balance<br>connection to<br>be routed |
|          | 54,523                           | 53,280                        | 1,243                                 |
|          | Total No of                      | No of                         | Balance                               |
| DECEMBER | JJM<br>Connection                | connection<br>routed in e-    | connection to<br>be routed            |
|          | 55,635                           | 54,815                        | 820                                   |
| JANUARY  | Total No of<br>JJM<br>Connection | No of connection routed in e- | Balance<br>connection to<br>be routed |
|          | 38,413                           | 38,316                        | 97                                    |
|          | Total No of                      | No of                         | Balance                               |
| FEBRUARY | JJM<br>Connection                | connection<br>routed in e-    | connection to<br>be routed            |
|          | 39,366                           | 39,319                        | 47                                    |
|          |                                  | No of                         |                                       |
| MADOU    | Total No of<br>JJM<br>Connection | No of connection routed in e- | Balance<br>connection<br>to be routed |
| MARCH    | 58,189                           | 57,633                        | 556                                   |