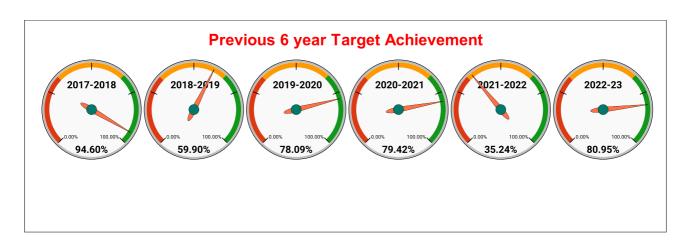

| May      | June     | July     | August   | September | October  | November | December | January  | February | March    |
| 2020-21 | 66,754                       | 67,357   | 67,828   | 68,028   | 68,200   | 68,449    | 69,080   | 73,184   | 75,488   | 79,113   | 83,202   | 89,144   |
| 2021-22 | 92,519                       | 94,492   | 96,351   | 97,838   | 99,682   | 1,00,988  | 1,01,705 | 1,02,701 | 1,09,959 | 1,10,552 | 1,11,337 | 1,12,220 |
| 2022-23 | 1,13,068                     | 1,14,591 | 1,15,457 | 1,16,407 | 1,17,960 | 1,19,534  | 1,23,218 | 1,24,660 | 1,19,150 | 1,20,015 | 1,22,015 | 1,23,801 |
| 2023-24 | 1,28,424                     | 1,29,316 | 1,30,406 | 1,33,340 | 1,33,965 | 1,34,857  | 1,35,548 | 1,35,585 | 1,36,480 | 1,37,130 | 1,37,026 | 1,37,468 |





| Total No. of Live connection on October  | Total No. of<br>readings<br>posted on<br>October  | Total Readings of<br>October against 50%<br>Total Live Connections of<br>October 23   |
|------------------------------------------|---------------------------------------------------|---------------------------------------------------------------------------------------|
| 128,984                                  | 64,041                                            | 99.30%                                                                                |
| Total No. of Live connection on December | Total No. of<br>readings<br>posted on<br>December | Total Readings of<br>December against 50%<br>Total Live Connections of<br>December 23 |
| 129,905                                  | 64,938