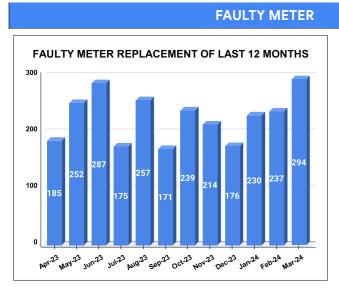

Marks

Total marks

METER READING POSTING % AGAINST NUMBER OF LIVE CONNECTIONS OF FEBRUARY

| MONTH        | Total No.of Faulty meters | Number of Faulty meter replaced |     | Number of<br>Faulty<br>meter<br>pending |
|--------------|---------------------------|---------------------------------|-----|-----------------------------------------|
| OCTOBER      | 981                       | 2                               | :39 | 742                                     |
| NOVEMBE<br>R | 966                       | 214                             |     | 752                                     |
| DECEMBE<br>R | 991                       | 1                               | 76  | 815                                     |
| JANUARY      | 1,014                     | 2                               | 30  | 784                                     |
| FEBRUARY     | 890                       | 2                               | 37  | 653                                     |
| MARCH        | 835                       | 2                               | 94  | 541                                     |