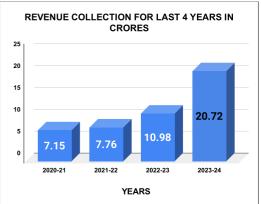

| YEAR                | 2020-21 | 2021-22 | 2022-23 | 2023-24 |
|---------------------|---------|---------|---------|---------|
| COLLECTION IN LAKHS | 715     | 776     | 1,098   | 2,071   |

|         | CONNECTION OF LAST 48 MONTHS |          |          |          |          |           |          |          |          |          |          |          |
|---------|------------------------------|----------|----------|----------|----------|-----------|----------|----------|----------|----------|----------|----------|
| YEAR    | April                        | May      | June     | July     | August   | September | October  | November | December | January  | February | March    |
| 2020-21 | 66,754                       | 67,357   | 67,828   | 68,028   | 68,200   | 68,449    | 69,080   | 73,184   | 75,488   | 79,113   | 83,202   | 89,144   |
| 2021-22 | 92,519                       | 94,492   | 96,351   | 97,838   | 99,682   | 1,00,988  | 1,01,705 | 1,02,701 | 1,09,959 | 1,10,552 | 1,11,337 | 1,12,220 |
| 2022-23 | 1,13,068                     | 1,14,591 | 1,15,457 | 1,16,407 | 1,17,960 | 1,19,534  | 1,23,218 | 1,24,660 | 1,19,150 | 1,20,015 | 1,22,015 | 1,23,801 |
| 2023-24 | 1,28,424                     | 1,29,316 | 1,30,406 | 1,33,340 | 1,33,965 | 1,34,857  | 1,35,548 | 1,35,585 | 1,36,480 | 1,37,130 | 1,37,026 | 1,37,468 |