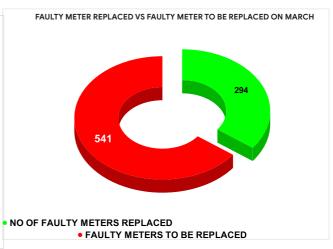

Marks

Total marks

METER READING POSTING % AGAINST NUMBER OF LIVE CONNECTIONS OF FEBRUARY

| MONTH        | Total No.of Faulty meters | Number of Faulty meter replaced |     | Number of<br>Faulty<br>meter<br>pending |
|--------------|---------------------------|---------------------------------|-----|-----------------------------------------|
| OCTOBER      | 981                       | 2                               | :39 | 742                                     |
| NOVEMBE<br>R | 966                       | 214                             |     | 752                                     |
| DECEMBE<br>R | 991                       | 1                               | 76  | 815                                     |
| JANUARY      | 1,014                     | 2                               | 30  | 784                                     |
| FEBRUARY     | 890                       | 2                               | 37  | 653                                     |
| MARCH        | 835                       | 2                               | 94  | 541                                     |