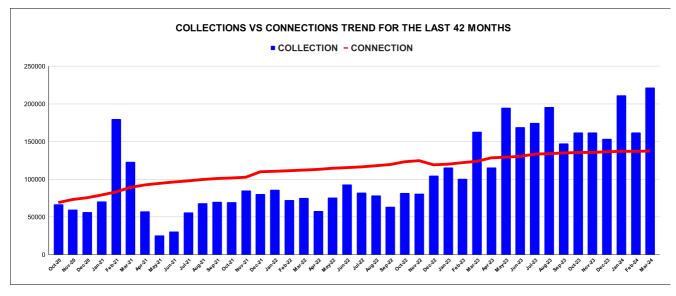

|         | COLLECTION IN LAKHS |     |      |      |        |           |         |          |          |         |          |       |
|---------|---------------------|-----|------|------|--------|-----------|---------|----------|----------|---------|----------|-------|
| YEAR    | April               | May | June | July | August | September | October | November | December | January | February | March |
| 2020-21 | 4                   | 23  | 57   | 23   | 24     | 28        | 67      | 60       | 56       | 70      | 180      | 123   |
| 2021-22 | 57                  | 26  | 31   | 56   | 68     | 70        | 70      | 85       | 80       | 86      | 72       | 75    |
| 2022-23 | 58                  | 76  | 93   | 82   | 79     | 63        | 82      | 81       | 105      | 115     | 101      | 163   |
| 2023-24 | 116                 | 195 | 169  | 175  | 196    | 148       | 162     | 162      | 154      | 211     | 162      | 222   |

| YEAR                | 2020-21 | 2021-22 | 2022-23 | 2023-24 |
|---------------------|---------|---------|---------|---------|
| COLLECTION IN LAKHS | 715     | 776     | 1,098   | 2,071   |

|         | CONNECTION OF LAST 48 MONTHS |          |          |          |          |           |          |          |          |          |          |          |
|---------|------------------------------|----------|----------|----------|----------|-----------|----------|----------|----------|----------|----------|----------|
| YEAR    | April                        | May      | June     | July     | August   | September | October  | November | December | January  | February | March    |
| 2020-21 | 66,754                       | 67,357   | 67,828   | 68,028   | 68,200   | 68,449    | 69,080   | 73,184   | 75,488   | 79,113   | 83,202   | 89,144   |
| 2021-22 | 92,519                       | 94,492   | 96,351   | 97,838   | 99,682   | 1,00,988  | 1,01,705 | 1,02,701 | 1,09,959 | 1,10,552 | 1,11,337 | 1,12,220 |
| 2022-23 | 1,13,068                     | 1,14,591 | 1,15,457 | 1,16,407 | 1,17,960 | 1,19,534  | 1,23,218 | 1,24,660 | 1,19,150 | 1,20,015 | 1,22,015 | 1,23,801 |
| 2023-24 | 1,28,424                     | 1,29,316 | 1,30,406 | 1,33,340 | 1,33,965 | 1,34,857  | 1,35,548 | 1,35,585 | 1,36,480 | 1,37,130 | 1,37,026 | 1,37,468 |