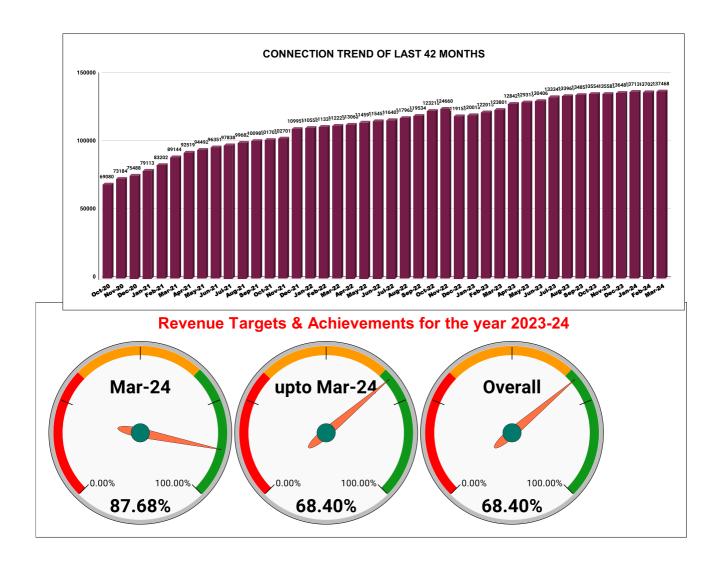

| YEAR                | 2020-21 | 2021-22 | 2022-23 | 2023-24 |
|---------------------|---------|---------|---------|---------|
| COLLECTION IN LAKHS | 715     | 776     | 1,098   | 2,071   |

|         | CONNECTION OF LAST 48 MONTHS |          |          |          |          |           |          |          |          |          |          |          |
|---------|------------------------------|----------|----------|----------|----------|-----------|----------|----------|----------|----------|----------|----------|
| YEAR    | April                        | May      | June     | July     | August   | September | October  | November | December | January  | February | March    |
| 2020-21 | 66,754                       | 67,357   | 67,828   | 68,028   | 68,200   | 68,449    | 69,080   | 73,184   | 75,488   | 79,113   | 83,202   | 89,144   |
| 2021-22 | 92,519                       | 94,492   | 96,351   | 97,838   | 99,682   | 1,00,988  | 1,01,705 | 1,02,701 | 1,09,959 | 1,10,552 | 1,11,337 | 1,12,220 |
| 2022-23 | 1,13,068                     | 1,14,591 | 1,15,457 | 1,16,407 | 1,17,960 | 1,19,534  | 1,23,218 | 1,24,660 | 1,19,150 | 1,20,015 | 1,22,015 | 1,23,801 |
| 2023-24 | 1,28,424                     | 1,29,316 | 1,30,406 | 1,33,340 | 1,33,965 | 1,34,857  | 1,35,548 | 1,35,585 | 1,36,480 | 1,37,130 | 1,37,026 | 1,37,468 |