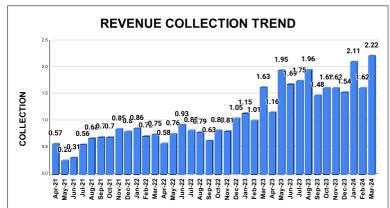

|         | COLLECTION IN LAKHS |     |      |      |        |           |         |          |          |         |          |       |
|---------|---------------------|-----|------|------|--------|-----------|---------|----------|----------|---------|----------|-------|
| YEAR    | April               | May | June | July | August | September | October | November | December | January | February | March |
| 2020-21 | 4                   | 23  | 57   | 23   | 24     | 28        | 67      | 60       | 56       | 70      | 180      | 123   |
| 2021-22 | 57                  | 26  | 31   | 56   | 68     | 70        | 70      | 85       | 80       | 86      | 72       | 75    |
| 2022-23 | 58                  | 76  | 93   | 82   | 79     | 63        | 82      | 81       | 105      | 115     | 101      | 163   |
| 2023-24 | 116                 | 195 | 169  | 175  | 196    | 148       | 162     | 162      | 154      | 211     | 162      | 222   |

| YEAR                | 2020-21 | 2021-22 | 2022-23 | 2023-24 |
|---------------------|---------|---------|---------|---------|
| COLLECTION IN LAKHS | 715     | 776     | 1,098   | 2,071   |

|         | CONNECTION OF LAST 48 MONTHS |          |          |          |          |           |          |          |          |          |          |          |
|---------|------------------------------|----------|----------|----------|----------|-----------|----------|----------|----------|----------|----------|----------|
| YEAR    | April                        | May      | June     | July     | August   | September | October  | November | December | January  | February | March    |
| 2020-21 | 66,754                       | 67,357   | 67,828   | 68,028   | 68,200   | 68,449    | 69,080   | 73,184   | 75,488   | 79,113   | 83,202   | 89,144   |
| 2021-22 | 92,519                       | 94,492   | 96,351   | 97,838   | 99,682   | 1,00,988  | 1,01,705 | 1,02,701 | 1,09,959 | 1,10,552 | 1,11,337 | 1,12,220 |
| 2022-23 | 1,13,068                     | 1,14,591 | 1,15,457 | 1,16,407 | 1,17,960 | 1,19,534  | 1,23,218 | 1,24,660 | 1,19,150 | 1,20,015 | 1,22,015 | 1,23,801 |
| 2023-24 | 1,28,424                     | 1,29,316 | 1,30,406 | 1,33,340 | 1,33,965 | 1,34,857  | 1,35,548 | 1,35,585 | 1,36,480 | 1,37,130 | 1,37,026 | 1,37,468 |