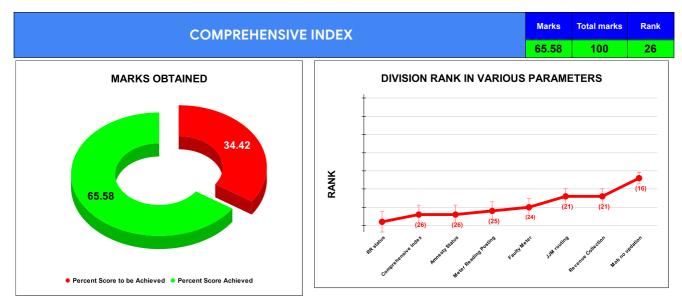

|                                | Marks | Total marks | Rank |
|--------------------------------|-------|-------------|------|
| COMPREHENSIVE INDEX            | 65.58 | 100         | 26   |
| REVENUE COLLECTION ACHIEVEMENT | 13.97 | 25          | 21   |
| METER READING POSTING          | 14.69 | 16          | 25   |
| FAULTY METER REPLACEMENT       | 11.93 | 20          | 24   |
| MOBILE NO UPDATION             | 10.00 | 10          | 16   |
| REVENUE RECOVERY STATUS        | 0.02  | 8           | 28   |
| JAL JEEVAN MISSION ROUTING     | 9.98  | 10          | 21   |
| AMNESTY                        | 4.98  | 11          | 26   |