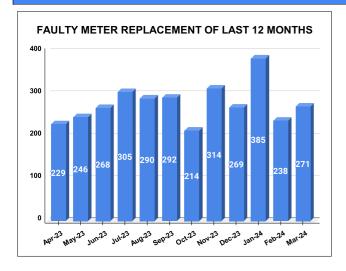

• METER READINGS POSTED • METER READINGS TO BE POSTED

MarksTotal marksRank11.932024

| MONTH        | Total No.of Faulty meters | Number of Faulty meter<br>replaced | Number of<br>Faulty<br>meter<br>pending |
|--------------|---------------------------|------------------------------------|-----------------------------------------|
| OCTOBER      | 1,465                     | 214                                | 1,251                                   |
| NOVEMBE<br>R | 1,377                     | 314                                | 1,063                                   |
| DECEMBE<br>R | 1,369                     | 269                                | 1,100                                   |
| JANUARY      | 1,368                     | 385                                | 983                                     |
| FEBRUARY     | 1,347                     | 238                                | 1,109                                   |
| MARCH        | 1,365                     | 271                                | 1,094                                   |