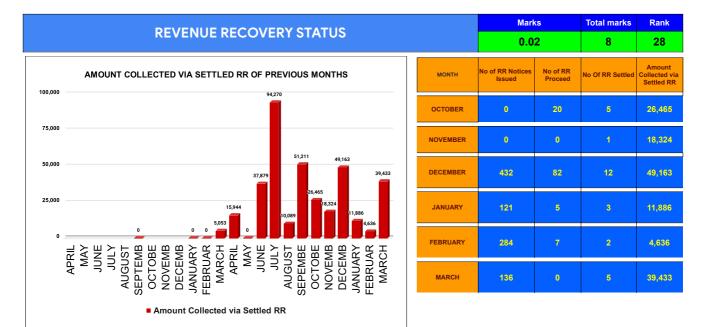

|                                | Marks | Total marks | Rank |
|--------------------------------|-------|-------------|------|
| COMPREHENSIVE INDEX            | 65.58 | 100         | 26   |
| REVENUE COLLECTION ACHIEVEMENT | 13.97 | 25          | 21   |
| METER READING POSTING          | 14.69 | 16          | 25   |
| FAULTY METER REPLACEMENT       | 11.93 | 20          | 24   |
| MOBILE NO UPDATION             | 10.00 | 10          | 16   |
| REVENUE RECOVERY STATUS        | 0.02  | 8           | 28   |
| JAL JEEVAN MISSION ROUTING     | 9.98  | 10          | 21   |
| AMNESTY                        | 4.98  | 11          | 26   |