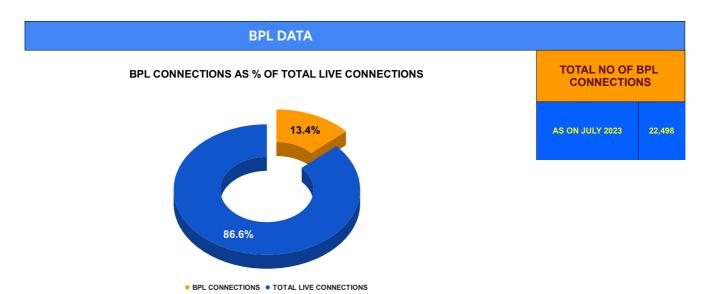

| Sources of data                     |                                                                                              |  |
|-------------------------------------|----------------------------------------------------------------------------------------------|--|
| Revenue Collection Data             | DCB based on E-abacus data collected from Divisions and consolidated by RM                   |  |
| Amnesty Data                        | Summary of Live data submitted by Revenue Division via Google sheet shared                   |  |
| Meter Reading Data                  | Data collected from division via google sheets                                               |  |
| Faulty Meter Replacement Data       | Data collected from division via google sheets                                               |  |
| JJM Reading Posting                 | Data collected from division via google sheets                                               |  |
| Moile Number updation Status        | Data collected from division via google sheets                                               |  |
| Disconnection data                  | Data collected from division via google sheets                                               |  |
| BPL data                            | Data provided from DBA                                                                       |  |
| Arrear Break up                     | Govt. Arrear , Central Govt. Arrear as on January based on e-abacus ; LSGD data based on DCB |  |
| Total Arrears and Total Connections | Data from DCB                                                                                |  |
| Top Defaulters                      | Arrear data from E-abacus as on January                                                      |  |