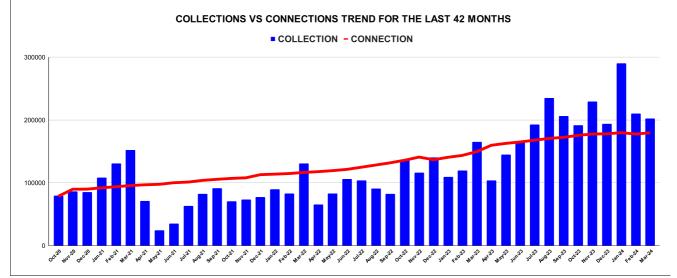

25.00%

|         |          |          |          | CON      | NNECT    | ION OI    | F LAST   | <b>48 MON</b> | ГНЅ      |          |          |          |
|---------|----------|----------|----------|----------|----------|-----------|----------|---------------|----------|----------|----------|----------|
| YEAR    | April    | May      | June     | July     | August   | September | October  | November      | December | January  | February | March    |
| 2020-21 | 76,648   | 77,016   | 77,457   | 77,750   | 77,935   | 78,200    | 78,474   | 89,803        | 89,945   | 92,084   | 93,737   | 95,669   |
| 2021-22 | 96,857   | 97,627   | 1,00,126 | 1,01,209 | 1,03,891 | 1,05,581  | 1,07,032 | 1,07,968      | 1,12,995 | 1,13,811 | 1,14,776 | 1,16,472 |
| 2022-23 | 1,17,778 | 1,19,353 | 1,21,401 | 1,24,834 | 1,28,337 | 1,31,855  | 1,35,980 | 1,40,974      | 1,36,711 | 1,40,657 | 1,43,640 | 1,49,686 |
| 2023-24 | 1,59,763 | 1,62,770 | 1,65,057 | 1,67,850 | 1,70,696 | 1,72,364  | 1,75,516 | 1,77,721      | 1,78,007 | 1,79,850 | 1,77,609 | 1,79,674 |