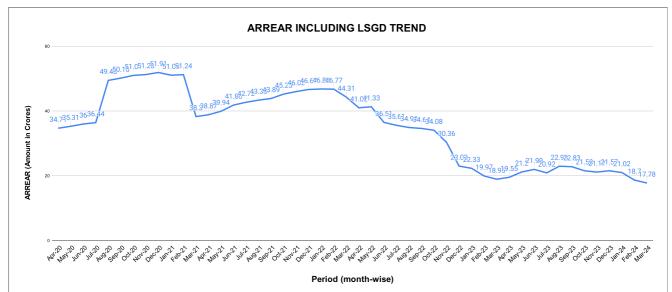

n | 114,629,258        | 10,432,545 | 8,576,039                      | 6.86%           |
|       |                  |                    |        |                                |                 |         |                              |                    |            |                                |                 |
|       |                  |                    |        |                                |                 |         |                              |                    |            |                                |                 |
|       |                  |                    |        |                                |                 |         |                              |                    |            |                                |                 |





|         |       |     |      |      | COLI   | LECTIO    | ON IN   | LAKHS                  |          |         |          |         |
|---------|-------|-----|------|------|--------|-----------|---------|------------------------|----------|---------|----------|---------|
| YEAR    | April | Мау | June | July | August | September | October | November               | December | January | February | March   |
| 2020-21 | 8     | 43  | 69   | 50   | 51     | 64        | 79      | 86                     | 85       | 108     | 131      | 153     |
| 2021-22 | 71    | 25  | 35   | 63   | 82     | 91        | 71      | 74                     | 78       | 90      | 83       | 131     |
| 2022-23 | 65    | 83  | 106  | 104  | 91     | 82        | 136     | 116                    | 141      | 1