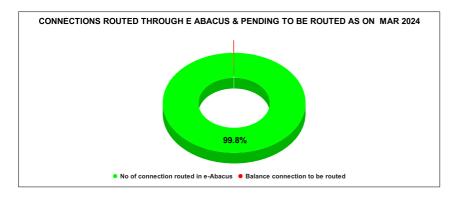

# DAL JEEVAN MISSION ROUTING CONNECTIONS ROUTED THROUGH E ABACUS & PENDING TO BE ROUTED AS ON FEB 2024

|          | Marks                            | Total marks                         | Rank                                  |
|----------|----------------------------------|-------------------------------------|---------------------------------------|
|          | 9.98                             | 10                                  | 21                                    |
| OCTOBER  | Total No of<br>JJM<br>Connection | No of<br>connection<br>routed in e- | Balance<br>connection to<br>be routed |
|          | 57,265                           | 49,883                              | 7,382                                 |
|          | Total No of                      | No of                               | Balance                               |
| NOVEMBER | JJM<br>Connection                | connection<br>routed in e-          | connection to<br>be routed            |
|          | 59,151                           | 51,480                              | 7,671                                 |
| DECEMBER | Total No of                      | No of                               | Balance                               |
|          | JJM<br>Connection                | connection<br>routed in e-          | connection to<br>be routed            |
|          |                                  | Abaaua                              |                                       |
|          | 60,682                           | 51,630                              | 9,052                                 |
|          | Total No of                      | No of                               | Balance                               |
|          | JJM<br>Connection                | connection<br>routed in e-          | connection to<br>be routed            |
| JANUARY  | Connection                       | Abaaua                              | De louted                             |
|          | 49,812                           | 40,874                              | 8,938                                 |
|          | Total No of                      | No of                               | Balance                               |
| FEBRUARY | JJM                              | connection                          | connection to                         |
|          | Connection                       | routed in e-                        | be routed                             |
|          | 55,502                           | 46,315                              | 9,187                                 |
|          | Total No of                      | No of                               | Balance                               |
|          | JJM                              | connection                          | connection                            |
| MARCH    | Connection                       | routed in e-                        | to be routed                          |
|          | 53,133                           | 53,047                              | 86                                    |