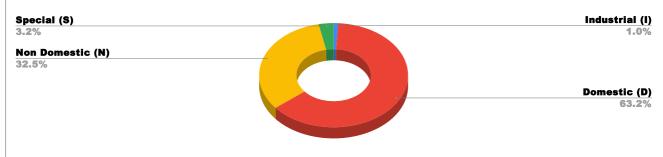

## കേരള ജല **അ**തോറിറ്റി

| NEYY                        | (ATTINK | ARA             |         | М     | ARCH Report<br>Generated a | t <b>03/05/2024</b> | 14:22:06                | Rank-26                 |
|-----------------------------|---------|-----------------|---------|-------|----------------------------|---------------------|-------------------------|-------------------------|
|                             | Name    | of Executive Er | ıgineeı | ŕ     |                            |                     |                         |                         |
|                             | Name    | of Revenue of   | fficer  |       |                            | :                   | Sri. Anil Ra            | j R                     |
| CONNECTIONS AS ON AS ON     | MARCH : | 1,77,721        |         | ARRI  | EARS IN CRORE AS ON MA     | RCH :               | 78                      | .55                     |
|                             |         | A               | RREA    | RS    |                            |                     |                         |                         |
| STATE GOVERNMENT            | CENTRAI | GOVERNMENT      | P       | SU    | OTHERS                     |                     | LS                      | GD                      |
| 2,04,92,637                 | 1       | ,92,576         | 1,92    | 2,107 | 50,92,35,77                | 6                   | 54,10,                  | ,56,859                 |
|                             | ARRE    |                 | K UP    | INCL  | UDING LSG                  | D                   |                         |                         |
|                             |         |                 |         |       |                            |                     | Ce                      | ntral Gov<br>0.0%       |
|                             |         |                 |         | 3.9%  |                            |                     | 5                       | 0.0%<br>State Gov       |
| <b>OTHERS</b><br>96.1%      |         |                 | 96.1%   |       |                            |                     |                         |                         |
|                             | Α       | RREARS I        | NCL     | JDIN  | G LSGD                     |                     |                         |                         |
| <b>Corporation WC -Stre</b> | et Taps |                 |         |       |                            |                     | Industri                | ial (l <u>)</u><br>0.3% |
| 7.4%                        |         |                 | 7.4%    | 15.6% | 8.0%                       |                     | Domesti<br>1<br>Domesti | ic (D)<br>5.6%          |
| Muncipality<br>34.5%        |         | 34.5%           |         | 33.4% |                            | ayath W(            | Specia<br>Specia        | al (S)<br>0.8%<br>Taps  |
|                             |         |                 |         |       |                            |                     | 3                       | 3.4%                    |