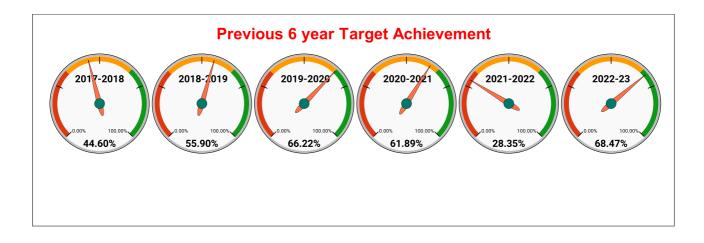

|       |                 | RE\                | /ENUE C | OLLECT                         |                 | HIEVE | MENT  |                          |                    | Marks   | Total marks<br>25.00                                                                                                  | Rank<br>21      |  |  |
|-------|-----------------|--------------------|---------|--------------------------------|-----------------|-------|-------|--------------------------|--------------------|---------|-----------------------------------------------------------------------------------------------------------------------|-----------------|--|--|
|       |                 |                    |         |                                | SEC             |       | NKING |                          |                    | 13.97   | 25.00                                                                                                                 | 21              |  |  |
|       |                 | FEBR               | UARY    |                                |                 |       |       |                          | MAR                | СН      | Collection<br>For the<br>Month Coll   6130732 5255411 14   2275001 2532461 10   3852987 3456113 9   5905989 4660767 9 |                 |  |  |
| Rank  | SECTION<br>NAME | Opening<br>Balance | Demand  | Collection<br>For the<br>Month | %<br>Collection |       | Rank  | SECTION<br>NAME          | Opening<br>Balance | Demand  | For the                                                                                                               | %<br>Collection |  |  |
| #NUM! |                 |                    |         |                                | 0.00%           |       | 1     | Kattakada<br>Section     | 30619933           | 6130732 | 5255411                                                                                                               | 14.30%          |  |  |
|       |                 |                    |         |                                | 0.00%           |       | 2     | Parasala Section         | 22402946           | 2275001 | 2532461                                                                                                               | 10.26%          |  |  |
|       |                 |                    |         |                                | 0.00%           |       | 3     | Aralumoodu<br>Section    | 32376357           | 3852987 | 3456113                                                                                                               | 9.54%           |  |  |
|       |                 |                    |         |                                | 0.00%           |       | 4     | Neyyattinkara<br>Section | 42546033           | 6905989 | 4660767                                                                                                               | 9.42%           |  |  |
|       |                 |                    |         |                                | 0.00%           |       | 5     | Kanjiramkulam<br>Section | 82252901           | 6579558 | 5119926                                                                                                               | 5.76%           |  |  |
|       |                 |                    |         |                                |                 |       |       |                          |                    |         |                                                                                                                       |                 |  |  |
|       |                 |                    |         |                                |                 |       |       |                          |                    |         |                                                                                                                       |                 |  |  |
|       |                 |                    |         |                                |                 |       |       |                          |                    |         |                                                                                                                       |                 |  |  |
|       |                 |                    |         |                                |                 |       |       |                          |                    |         |                                                                                                                       |                 |  |  |
|       |                 |                    |         |                                |                 |       |       |                          |                    |         |                                                                                                                       |                 |  |  |
|       |                 |                    |         |                                |                 | 1     |       |                          |                    |         |                                                                                                                       |                 |  |  |