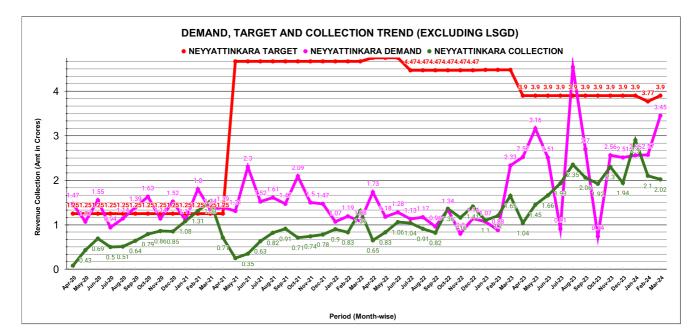

ion | 114,629,258        | 10,432,545 | 8,576,039                      | 6.86%           |
|       |                  |                    |        |                                |                 |         |                              |                    |            |                                |                 |
|       |                  |                    |        |                                |                 |         |                              |                    |            |                                |                 |
|       |                  |                    |        |                                |                 |         |                              |                    |            |                                |                 |





|         |       |     |      |      | COLI   | LECTIO    | ON IN   | LAKHS                  |          |         |          |         |
|---------|-------|-----|------|------|--------|-----------|---------|------------------------|----------|---------|----------|---------|
| YEAR    | April | Мау | June | July | August | September | October | November               | December | January | February | March   |
| 2020-21 | 8     | 43  | 69   | 50   | 51     | 64        | 79      | 86                     | 85       | 108     | 131      | 153     |
| 2021-22 | 71    | 25  | 35   | 63   | 82     | 91        | 71      | 74                     | 78       | 90      | 83       | 131     |
| 2022-23 | 65    | 83  | 106  | 104  | 91     | 82        | 136     | 116                    | 141      |