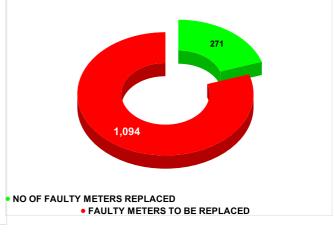

• METER READINGS POSTED • METER READINGS TO BE POSTED

MarksTotal marksRank11.932024

| MONTH        | Total No.of Faulty meters | Number of Faulty meter<br>replaced | Number of<br>Faulty<br>meter<br>pending |
|--------------|---------------------------|------------------------------------|-----------------------------------------|
| OCTOBER      | 1,465                     | 214                                | 1,251                                   |
| NOVEMBE<br>R | 1,377                     | 314                                | 1,063                                   |
| DECEMBE<br>R | 1,369                     | 269                                | 1,100                                   |
| JANUARY      | 1,368                     | 385                                | 983                                     |
| FEBRUARY     | 1,347                     | 238                                | 1,109                                   |
| MARCH        | 1,365                     | 271                                | 1,094                                   |

#### **FAULTY METER**

FAULTY METER REPLACED VS FAULTY METER TO BE REPLACED ON MARCH

FAULTY METER REPLACED VS FAULTY METER TO BE REPLACED ON FEBRUARY

|                           |       |     | DISCO | ONNEC |        | TATUS     |         |          |          | Marks   | Total marks | Rank  |
|---------------------------|-------|-----|-------|-------|--------|-----------|---------|----------|----------|---------|-------------|-------|
| DISCONNECTI<br>ONS        | APRIL | MAY | JUNE  | JULY  | AUGUST | SEPTEMBER | OCTOBER | NOVEMBER | DECEMBER | JANUARY | FEBRUARY    | MARCH |
| DUE TO NON<br>PAYMENT ( ) | 1     | 50  | 119   | 142   | 5      | 20        | 12      | 95       | 522      | 256     | 76          | 516   |
| DUE TO FAULTY<br>METER )  | 0     | 1   | 23    | 20    | 2      | 13        | 53      | 12       | 56       | 38      | 12          | 56    |
| DUE TO NON<br>PAYMENT()   | 35    | 88  | 119   | 229   | 765    | 361       | 533     | 549      | 295      | 382     | 426         | 380   |
| DUE TO FAULTY<br>METER()  | 27    | 42  | 42    | 92.00 | 96     | 46        | 51      | 69       | 19       | 33      | 20          | 15    |