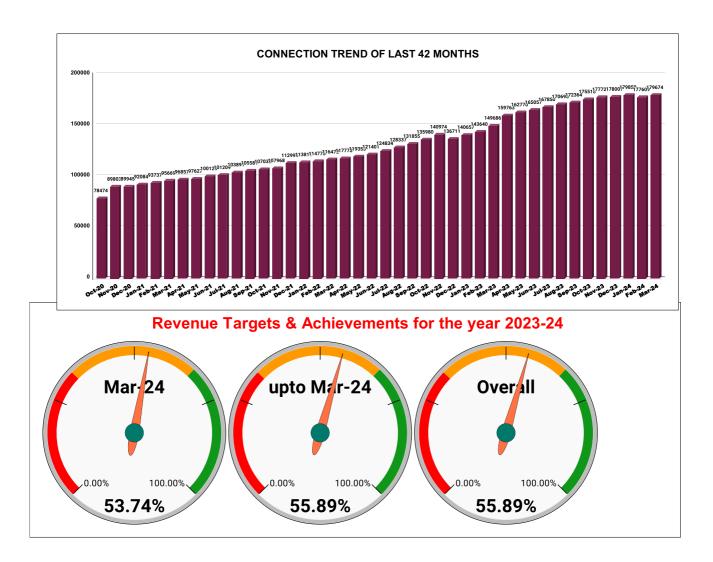

25.00%

|         |          |          |          | CON      | NNECT    | ION OI    | F LAST   | <b>48 MON</b> | ГНЅ      |          |          |          |
|---------|----------|----------|----------|----------|----------|-----------|----------|---------------|----------|----------|----------|----------|
| YEAR    | April    | May      | June     | July     | August   | September | October  | November      | December | January  | February | March    |
| 2020-21 | 76,648   | 77,016   | 77,457   | 77,750   | 77,935   | 78,200    | 78,474   | 89,803        | 89,945   | 92,084   | 93,737   | 95,669   |
| 2021-22 | 96,857   | 97,627   | 1,00,126 | 1,01,209 | 1,03,891 | 1,05,581  | 1,07,032 | 1,07,968      | 1,12,995 | 1,13,811 | 1,14,776 | 1,16,472 |
| 2022-23 | 1,17,778 | 1,19,353 | 1,21,401 | 1,24,834 | 1,28,337 | 1,31,855  | 1,35,980 | 1,40,974      | 1,36,711 | 1,40,657 | 1,43,640 | 1,49,686 |
| 2023-24 | 1,59,763 | 1,62,770 | 1,65,057 | 1,67,850 | 1,70,696 | 1,72,364  | 1,75,516 | 1,77,721      | 1,78,007 | 1,79,850 | 1,77,609 | 1,79,674 |