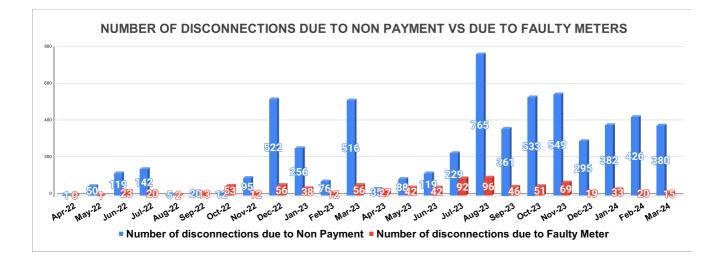

#### **FAULTY METER**

FAULTY METER REPLACED VS FAULTY METER TO BE REPLACED ON MARCH

FAULTY METER REPLACED VS FAULTY METER TO BE REPLACED ON FEBRUARY

|                           |       |     | DISCO | ONNEC |        | TATUS     |         |          |          | Marks   | Total marks | Rank  |
|---------------------------|-------|-----|-------|-------|--------|-----------|---------|----------|----------|---------|-------------|-------|
| DISCONNECTI<br>ONS        | APRIL | MAY | JUNE  | JULY  | AUGUST | SEPTEMBER | OCTOBER | NOVEMBER | DECEMBER | JANUARY | FEBRUARY    | MARCH |
| DUE TO NON<br>PAYMENT ( ) | 1     | 50  | 119   | 142   | 5      | 20        | 12      | 95       | 522      | 256     | 76          | 516   |
| DUE TO FAULTY<br>METER )  | 0     | 1   | 23    | 20    | 2      | 13        | 53      | 12       | 56       | 38      | 12          | 56    |
| DUE TO NON<br>PAYMENT()   | 35    | 88  | 119   | 229   | 765    | 361       | 533     | 549      | 295      | 382     | 426         | 380   |
| DUE TO FAULTY<br>METER()  | 27    | 42  | 42    | 92.00 | 96     | 46        | 51      | 69       | 19       | 33      | 20          | 15    |