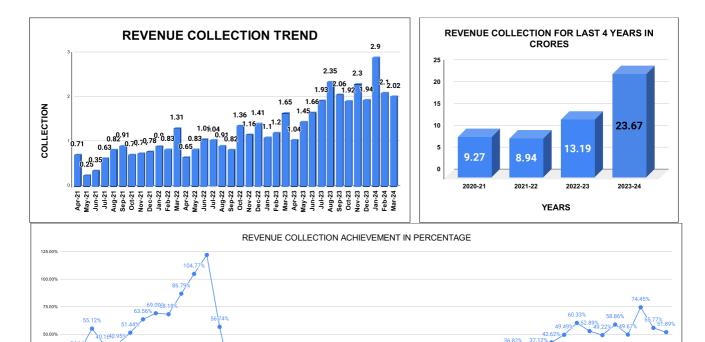

|         |       |     |      |      | COLI   | LECTIO    | ON IN   | LAKHS                  |          |         |          |         |
|---------|-------|-----|------|------|--------|-----------|---------|------------------------|----------|---------|----------|---------|
| YEAR    | April | Мау | June | July | August | September | October | November               | December | January | February | March   |
| 2020-21 | 8     | 43  | 69   | 50   | 51     | 64        | 79      | 86                     | 85       | 108     | 131      | 153     |
| 2021-22 | 71    | 25  | 35   | 63   | 82     | 91        | 71      | 74                     | 78       | 90      | 83       | 131     |
| 2022-23 | 65    | 83  | 106  | 104  | 91     | 82        | 136     | 116                    | 141      | 110     | 120      | 165     |
| 2023-24 | 104   | 145 | 166  | 193  | 235    | 206       | 192     | 230                    | 194      | 290     | 210      | 202     |
|         |       |     |      |      |        |           |         | YEAR                   | 2020-21  | 2021-22 | 2022-23  | 2023-24 |
|         |       |     |      |      |        |           |         | COLLECTION IN<br>LAKHS | 928      | 893     | 1,319    | 2,368   |