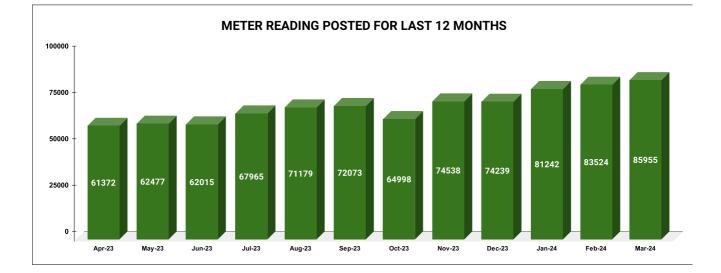

| N                                           |                                                   | ADING POSTING                                                                         |                                             | Mar                                               |                          | Total marks                                             |     |
|---------------------------------------------|---------------------------------------------------|---------------------------------------------------------------------------------------|---------------------------------------------|---------------------------------------------------|--------------------------|---------------------------------------------------------|-----|
|                                             |                                                   |                                                                                       |                                             | 14.                                               | 69                       | 16                                                      |     |
| Total No. of Live<br>connection on October  | Total No. of<br>readings<br>posted on<br>October  | Total Readings of<br>October against 50%<br>Total Live Connections of<br>October 23   | Total No. of Live connection<br>on November | Total No. of<br>readings<br>posted on<br>November | November<br>Total Live C | eadings of<br>against 50%<br>connections of<br>omber 23 |     |
| 177,574                                     | 64,998                                            | 73.21%                                                                                | 185,333                                     | 74,538                                            | 80                       | .44%                                                    |     |
| Total No. of Live<br>connection on December | Total No. of<br>readings<br>posted on<br>December | Total Readings of<br>December against 50%<br>Total Live Connections of<br>December 23 | Total No. of Live connection<br>on January  | Total No. of<br>readings<br>posted on<br>January  | against 50               | ngs of January<br>1% Total Live<br>s of January 24      |     |
| 186,441                                     | 74,239                                            | 79.64%                                                                                | 187,273                                     | 81,242                                            | 86                       | .76%                                                    |     |
| Total No. of Live<br>connection on February | Total No. of<br>readings<br>posted on<br>February | Total Readings of<br>February against 50%<br>Total Live Connections of<br>February 24 | Total No. of Live connection<br>on March    | Total No. of<br>readings<br>posted on<br>March    | against 50               | ings of March<br>0% Total Live<br>ns of March 24        |     |
| 187,986                                     | 83,524                                            | 88.86%                                                                                | 191,587                                     | 85,955                                            | 89                       | .73%                                                    |     |
| METER READINGS POS                          |                                                   | <b>73.2%</b><br>R READINGS TO BE POSTED                                               | • METER READINGS POST                       | ED • METER                                        | 80.4%                    | S TO BE POST                                            | ΈD  |
| ER READING POSTING                          |                                                   |                                                                                       | METER READING P<br>CON                      | OSTING %                                          |                          |                                                         | FLI |
| 20.4%                                       |                                                   | 9.6%                                                                                  |                                             | 13.2%                                             | 86.8%                    |                                                         |     |
| • METER READINGS POST                       | ED • METER                                        | READINGS TO BE POSTED                                                                 | • METER READINGS POS                        | TED • METE                                        | R READING                | S TO BE POS                                             | TEI |
| ER READING POSTING                          |                                                   |                                                                                       | METER READING P<br>CO                       | OSTING %                                          |                          |                                                         | FLI |
|                                             |                                                   |                                                                                       |                                             |                                                   |                          |                                                         |     |