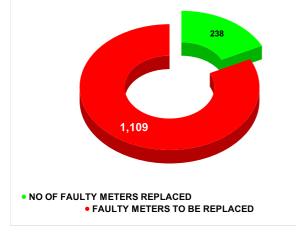

• METER READINGS POSTED • METER READINGS TO BE POSTED

MarksTotal marksRank11.932024

| MONTH        | Total No.of Faulty meters | Number of Faulty meter<br>replaced | Number of<br>Faulty<br>meter<br>pending |
|--------------|---------------------------|------------------------------------|-----------------------------------------|
| OCTOBER      | 1,465                     | 214                                | 1,251                                   |
| NOVEMBE<br>R | 1,377                     | 314                                | 1,063                                   |
| DECEMBE<br>R | 1,369                     | 269                                | 1,100                                   |
| JANUARY      | 1,368                     | 385                                | 983                                     |
| FEBRUARY     | 1,347                     | 238                                | 1,109                                   |
| MARCH        | 1,365                     | 271                                | 1,094                                   |

#### **FAULTY METER**

FAULTY METER REPLACED VS FAULTY METER TO BE REPLACED ON MARCH

FAULTY METER REPLACED VS FAULTY METER TO BE REPLACED ON FEBRUARY

|                           |       |     | DISCO | ONNEC |        | TATUS     |         |          |          | Marks   | Total marks | Rank  |
|---------------------------|-------|-----|-------|-------|--------|-----------|---------|----------|----------|---------|-------------|-------|
| DISCONNECTI<br>ONS        | APRIL | MAY | JUNE  | JULY  | AUGUST | SEPTEMBER | OCTOBER | NOVEMBER | DECEMBER | JANUARY | FEBRUARY    | MARCH |
| DUE TO NON<br>PAYMENT ( ) | 1     | 50  | 119   | 142   | 5      | 20        | 12      | 95       | 522      | 256     | 76          | 516   |
| DUE TO FAULTY<br>METER )  | 0     | 1   | 23    | 20    | 2      | 13        | 53      | 12       | 56       | 38      | 12          | 56    |
| DUE TO NON<br>PAYMENT()   | 35    | 88  | 119   | 229   | 765    | 361       | 533     | 549      | 295      | 382     | 426         | 380   |
| DUE TO FAULTY<br>METER()  | 27    | 42  | 42    | 92.00 | 96     | 46        | 51      | 69       | 19       | 33      | 20          | 15    |