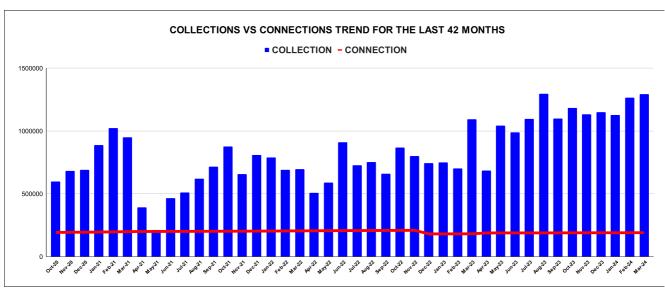

|         | COLLECTION IN LAKHS |       |      |       |        |           |         |          |          |         |          |         |
|---------|---------------------|-------|------|-------|--------|-----------|---------|----------|----------|---------|----------|---------|
| YEAR    | April               | May   | June | July  | August | September | October | November | December | January | February | March   |
| 2020-21 | 210                 | 254   | 727  | 483   | 466    | 650       | 598     | 681      | 690      | 889     | 1,024    | 949     |
| 2021-22 | 393                 | 213   | 464  | 512   | 619    | 716       | 878     | 656      | 810      | 790     | 691      | 698     |
| 2022-23 | 508                 | 589   | 910  | 729   | 753    | 660       | 868     | 802      | 744      | 751     | 702      | 1,093   |
| 2023-24 | 684                 | 1,042 | 988  | 1,096 | 1,295  | 1,099     | 1,185   | 1,132    | 1,150    | 1,126   | 1,264    | 1,293   |
|         |                     |       |      |       |        |           |         | VEAD     | 2020-21  | 2021 22 | 2022-23  | 2023-24 |

| YEAR                | 2020-21 | 2021-22 | 2022-23 | 2023-24 |
|---------------------|---------|---------|---------|---------|
| COLLECTION IN LAKHS | 7,621   | 7,440   | 9,108   | 13,355  |

|         | CONNECTION OF LAST 48 MONTHS |          |          |          |          |           |          |          |          |          |          |          |
|---------|------------------------------|----------|----------|----------|----------|-----------|----------|----------|----------|----------|----------|----------|
| YEAR    | April                        | May      | June     | July     | August   | September | October  | November | December | January  | February | March    |
| 2020-21 | 1,90,680                     | 1,90,906 | 1,91,458 | 1,91,804 | 1,91,993 | 1,92,366  | 1,92,813 | 1,93,539 | 1,94,501 | 1,95,561 | 1,97,015 | 1,98,978 |
| 2021-22 | 1,99,991                     | 2,00,185 | 2,00,394 | 2,00,892 | 2,01,287 | 2,01,690  | 2,02,091 | 2,02,461 | 2,02,988 | 2,03,450 | 2,04,380 | 2,04,985 |
| 2022-23 | 2,05,786                     | 2,06,409 | 2,06,954 | 2,07,484 | 2,07,846 | 2,08,275  | 2,08,708 | 2,09,246 | 1,81,086 | 1,81,033 | 1,81,415 | 1,81,467 |
| 2023-24 | 1,88,341                     | 1,88,662 | 1,88,892 | 1,88,685 | 1,88,968 | 1,89,197  | 1,89,461 | 1,89,697 | 1,89,921 | 1,89,838 | 1,90,176 | 1,90,725 |