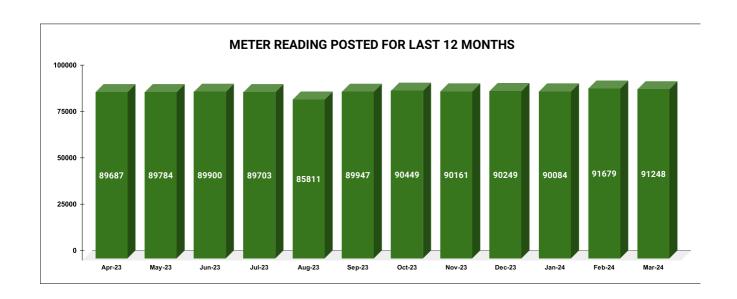

| Total No. of Live connection on October  | Total No. of<br>readings<br>posted on<br>October  | Total Readings of<br>October against 50%<br>Total Live Connections of<br>October 23   |
|------------------------------------------|---------------------------------------------------|---------------------------------------------------------------------------------------|
| 181,090                                  | 90,449                                            | 99.89%                                                                                |
| Total No. of Live connection on December | Total No. of<br>readings<br>posted on<br>December | Total Readings of<br>December against 50%<br>Total Live Connections of<br>December 23 |
| 180,625                                  | 90,249                                            | 99.93%                                                                                |
| Total No. of Live connection on February | Total No. of<br>readings<br>posted on<br>February | Total Readings of<br>February against 50%<br>Total Live Connections of<br>February 24 |
| 181,090                                  | 91,679                                            | 101.25%                                                                               |

**METER READING POSTING** 

|                                          | 16.0                                              | 16.00                                                                                 |                                                | 0 |
|------------------------------------------|---------------------------------------------------|---------------------------------------------------------------------------------------|------------------------------------------------|---|
| Total No. of Live connection on November | Total No. of<br>readings<br>posted on<br>November | Total Readings of<br>November against 50%<br>Total Live Connections of<br>November 23 |                                                |   |
| 180,405                                  | 90,161                                            | 99.                                                                                   |                                                |   |
| Total No. of Live connection on January  | Total No. of<br>readings<br>posted on<br>January  | against 50                                                                            | gs of January<br>% Total Live<br>of January 24 |   |
| 180,765                                  | 90,084                                            | 99.                                                                                   | 67%                                            |   |
| Total No. of Live connection on March    | Total No. of<br>readings<br>posted on<br>March    | against 50                                                                            | ngs of March<br>% Total Live<br>s of March 24  |   |
| 181,603                                  | 91,248                                            | 100                                                                                   | .49%                                           |   |