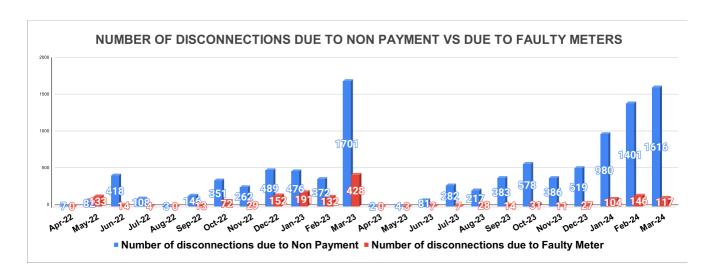

| DISCONNECTION STATUS     |       |     |      |      | Marks  | Total marks | Rank    |          |          |         |          |       |
|--------------------------|-------|-----|------|------|--------|-------------|---------|----------|----------|---------|----------|-------|
| DISCONNECTI<br>ONS       | APRIL | MAY | JUNE | JULY | AUGUST | SEPTEMBER   | OCTOBER | NOVEMBER | DECEMBER | JANUARY | FEBRUARY | MARCH |
| DUE TO NON<br>PAYMENT () | 7     | 82  | 418  | 108  | 3      | 146         | 351     | 262      | 489      | 476     | 372      | 1701  |
| DUE TO FAULTY<br>METER ) | 0     | 133 | 14   | 4    | 0      | 13          | 72      | 29       | 152      | 191     | 132      | 428   |
| DUE TO NON<br>PAYMENT()  | 2     | 4   | 81   | 282  | 217    | 383         | 578     | 386      | 519      | 980     | 1401     | 1616  |
| DUE TO FAULTY<br>METER() | 0     | 3   | 7    | 7.00 | 28     | 14          | 31      | 11       | 27       | 104     | 146      | 117   |