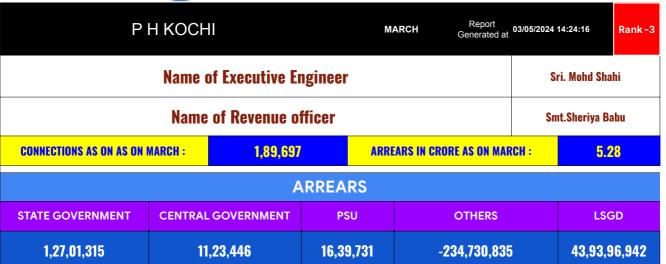

# ARREAR BREAK UP INCLUDING LSGD





| DOMESTIC    | NON DOMESTIC | INDUSTRIAL | SPECIAL  | BULK<br>SUPPLY | Panchayath WC-Street<br>Taps | Muncipality<br>WC -Street Taps | Corporation WC -<br>Street Taps |
|-------------|--------------|------------|----------|----------------|------------------------------|--------------------------------|---------------------------------|
| 3,87,79,609 | 1,43,83,813  | 1,10,911   | 1,14,698 | 0              | 33,21,30,463                 | 10,72,66,479                   | 0                               |





#### TOP DEFAULTERS OF P H KOCHI FOR THE MONTH OF MARCH

| SL NO | NAME                                                                                                                    | ARREAR(IN CRORES) |
|-------|---------------------------