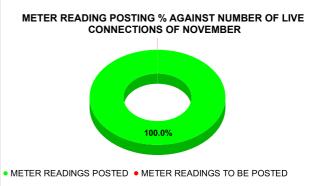

**METER READING POSTING** 

|                                          | 16.0                                              | 16.00                                                                                 |                                                | 0 |
|------------------------------------------|---------------------------------------------------|---------------------------------------------------------------------------------------|------------------------------------------------|---|
| Total No. of Live connection on November | Total No. of<br>readings<br>posted on<br>November | Total Readings of<br>November against 50%<br>Total Live Connections of<br>November 23 |                                                |   |
| 180,405                                  | 90,161                                            | 99.                                                                                   |                                                |   |
| Total No. of Live connection on January  | Total No. of<br>readings<br>posted on<br>January  | against 50                                                                            | gs of January<br>% Total Live<br>of January 24 |   |
| 180,765                                  | 90,084                                            | 99.                                                                                   | 67%                                            |   |
| Total No. of Live connection on March    | Total No. of<br>readings<br>posted on<br>March    | against 50                                                                            | ngs of March<br>% Total Live<br>s of March 24  |   |
| 181,603                                  | 91,248                                            | 100                                                                                   | .49%                                           |   |