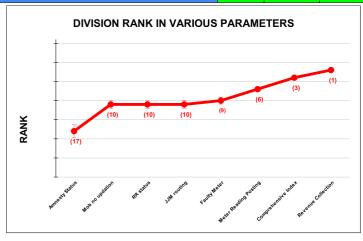

|                                | Marks | Total marks | Rank |
|--------------------------------|-------|-------------|------|
| COMPREHENSIVE INDEX            | 87.29 | 100         | 3    |
| REVENUE COLLECTION ACHIEVEMENT | 23.87 | 25          | 1    |
| METER READING POSTING          | 16.00 | 16          | 6    |
| FAULTY METER REPLACEMENT       | 17.83 | 20          | 9    |
| MOBILE NO UPDATION             | 10.00 | 10          | 10   |
| REVENUE RECOVERY STATUS        | 2.60  | 8           | 10   |
| JAL JEEVAN MISSION ROUTING     | 10.00 | 10          | 10   |
| AMNESTY                        | 6.99  | 11          | 17   |