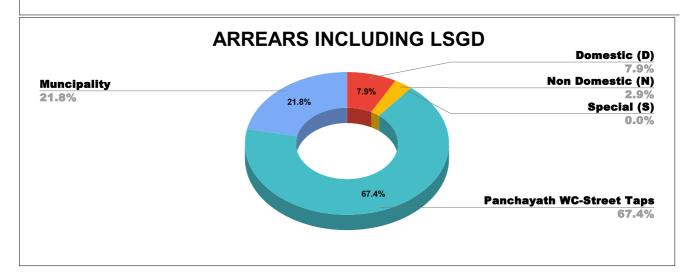

# ARREAR BREAK UP INCLUDING LSGD

| DOMESTIC    | NON DOMESTIC | INDUSTRIAL | SPECIAL  | BULK<br>SUPPLY | Panchayath WC-Street<br>Taps | Muncipality<br>WC -Street Taps | Corporation WC -<br>Street Taps |
|-------------|--------------|------------|----------|----------------|------------------------------|--------------------------------|---------------------------------|
| 3,87,79,609 | 1,43,83,813  | 1,10,911   | 1,14,698 | 0              | 33,21,30,463                 | 10,72,66,479                   | 0                               |