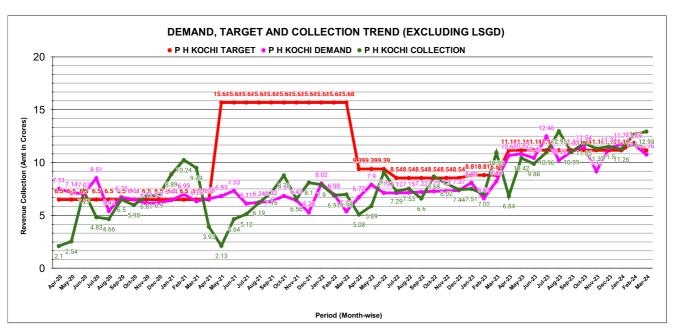

|         | COLLECTION IN LAKHS |       |      |       |        |           |         |          |          |         |          |         |
|---------|---------------------|-------|------|-------|--------|-----------|---------|----------|----------|---------|----------|---------|
| YEAR    | April               | May   | June | July  | August | September | October | November | December | January | February | March   |
| 2020-21 | 210                 | 254   | 727  | 483   | 466    | 650       | 598     | 681      | 690      | 889     | 1,024    | 949     |
| 2021-22 | 393                 | 213   | 464  | 512   | 619    | 716       | 878     | 656      | 810      | 790     | 691      | 698     |
| 2022-23 | 508                 | 589   | 910  | 729   | 753    | 660       | 868     | 802      | 744      | 751     | 702      | 1,093   |
| 2023-24 | 684                 | 1,042 | 988  | 1,096 | 1,295  | 1,099     | 1,185   | 1,132    | 1,150    | 1,126   | 1,264    | 1,293   |
|         |                     |       |      |       |        |           |         | VEAD     | 2020-21  | 2021 22 | 2022-23  | 2023-24 |

| YEAR                | 2020-21 | 2021-22 | 2022-23 | 2023-24 |
|---------------------|---------|---------|---------|---------|
| COLLECTION IN LAKHS | 7,621   | 7,440   | 9,108   | 13,355  |

|         | CONNECTION OF LAST 48 MONTHS |          |          |          |          |           |          |          |          |          |          |          |
|---------|------------------------------|----------|----------|----------|----------|-----------|----------|----------|----------|----------|----------|----------|
| YEAR    | April                        | May      | June     | July     | August   | September | October  | November | December | January  | February | March    |
| 2020-21 | 1,90,680                     | 1,90,906 | 1,91,458 | 1,91,804 | 1,91,993 | 1,92,366  | 1,92,813 | 1,93,539 | 1,94,501 | 1,95,561 | 1,97,015 | 1,98,978 |
| 2021-22 | 1,99,991                     | 2,00,185 | 2,00,394 | 2,00,892 | 2,01,287 | 2,01,690  | 2,02,091 | 2,02,461 | 2,02,988 | 2,03,450 | 2,04,380 | 2,04,985 |
| 2022-23 | 2,05,786                     | 2,06,409 | 2,06,954 | 2,07,484 | 2,07,846 | 2,08,275  | 2,08,708 | 2,09,246 | 1,81,086 | 1,81,033 | 1,81,415 | 1,81,467 |
| 2023-24 | 1,88,341                     | 1,88,662 | 1,88,892 | 1,88,685 | 1,88,968 | 1,89,197  | 1,89,461 | 1,89,697 | 1,89,921 | 1,89,838 | 1,90,176 | 1,90,725 |