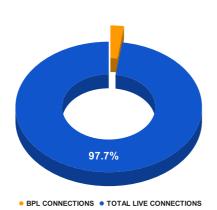

#### BPL CONNECTIONS AS % OF TOTAL LIVE CONNECTIONS

| COMPREHENSIVE INDEX | Marks | Total marks | Rank |
|---------------------|-------|-------------|------|
|                     | 87.29 | 100         | 3    |