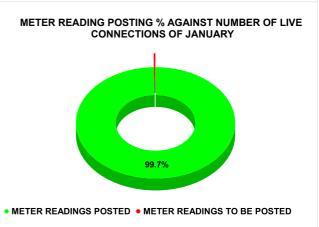

| Total No. of Live connection on October  | Total No. of<br>readings<br>posted on<br>October  | Total Readings of<br>October against 50%<br>Total Live Connections of<br>October 23   |
|------------------------------------------|---------------------------------------------------|---------------------------------------------------------------------------------------|
| 181,090                                  | 90,449                                            | 99.89%                                                                                |
| Total No. of Live connection on December | Total No. of<br>readings<br>posted on<br>December | Total Readings of<br>December against 50%<br>Total Live Connections of<br>December 23 |
| 180,625                                  | 90,249                                            | 99.93%                                                                                |
| Total No. of Live connection on February | Total No. of<br>readings<br>posted on<br>February | Total Readings of<br>February against 50%<br>Total Live Connections of<br>February 24 |
| 181,090                                  | 91,679                                            | 101.25%                                                                               |