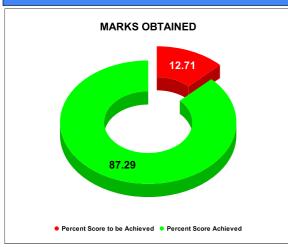

#### BPL CONNECTIONS AS % OF TOTAL LIVE CONNECTIONS

| COMPREHENSIVE INDEX | Marks | Total marks | Rank |
|---------------------|-------|-------------|------|
|                     | 87.29 | 100         | 3    |

|                                | Marks | Total marks | Rank |
|--------------------------------|-------|-------------|------|
| COMPREHENSIVE INDEX            | 87.29 | 100         | 3    |
| REVENUE COLLECTION ACHIEVEMENT | 23.87 | 25          | 1    |
| METER READING POSTING          | 16.00 | 16          | 6    |
| FAULTY METER REPLACEMENT       | 17.83 | 20          | 9    |
| MOBILE NO UPDATION             | 10.00 | 10          | 10   |
| REVENUE RECOVERY STATUS        | 2.60  | 8           | 10   |
| JAL JEEVAN MISSION ROUTING     | 10.00 | 10          | 10   |
| AMNESTY                        | 6.99  | 11          | 17   |