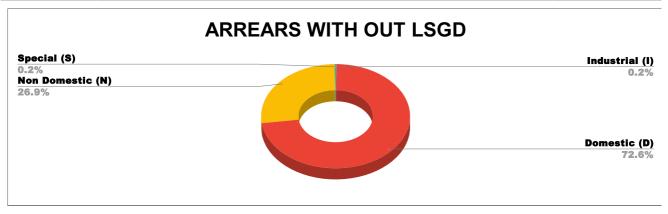

# ARREAR BREAK UP INCLUDING LSGD

| DOMESTIC    | NON DOMESTIC | INDUSTRIAL | SPECIAL  | BULK<br>SUPPLY | Panchayath WC-Street<br>Taps | Muncipality<br>WC -Street Taps | Corporation WC -<br>Street Taps |
|-------------|--------------|------------|----------|----------------|------------------------------|--------------------------------|---------------------------------|
| 3,87,79,609 | 1,43,83,813  | 1,10,911   | 1,14,698 | 0              | 33,21,30,463                 | 10,72,66,479                   | 0                               |