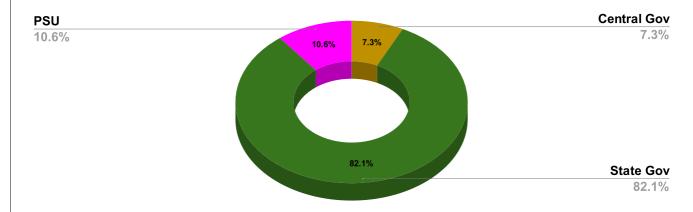

# ARREAR BREAK UP INCLUDING LSGD





| DOMESTIC    | NON DOMESTIC | INDUSTRIAL | SPECIAL  | BULK<br>SUPPLY | Panchayath WC-Street<br>Taps | Muncipality<br>WC -Street Taps | Corporation WC -<br>Street Taps |
|-------------|--------------|------------|----------|----------------|------------------------------|--------------------------------|---------------------------------|
| 3,87,79,609 | 1,43,83,813  | 1,10,911   | 1,14,698 | 0              | 33,21,30,463                 | 10,72,66,479                   | 0                               |





#### TOP DEFAULTERS OF P H KOCHI FOR THE MONTH OF MARCH

| SL NO | NAME                                                                                                                    | ARREAR(IN CRORES) |
|-------|---------------------------------------------------------------