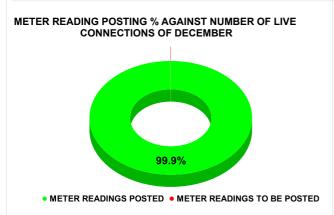

| Total No. of Live connection on October  | Total No. of<br>readings<br>posted on<br>October  | Total Readings of<br>October against 50%<br>Total Live Connections of<br>October 23   |
|------------------------------------------|---------------------------------------------------|---------------------------------------------------------------------------------------|
| 181,090                                  | 90,449                                            | 99.89%                                                                                |
| Total No. of Live connection on December | Total No. of<br>readings<br>posted on<br>December | Total Readings of<br>December against 50%<br>Total Live Connections of<br>December 23 |
| 180,625                                  | 90,249                                            | 99.93%                                                                                |
| Total No. of Live connection on February | Total No. of<br>readings<br>posted on<br>February | Total Readings of<br>February against 50%<br>Total Live Connections of<br>February 24 |
| 181,090                                  | 91,679                                            | 101.25%                                                                               |