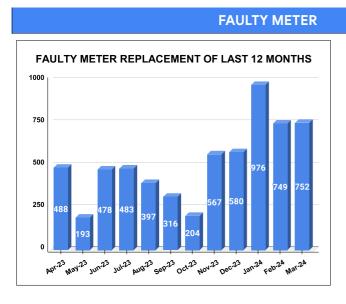

Marks

16 00

Total marks

METER READING POSTING % AGAINST NUMBER OF LIVE CONNECTIONS OF FEBRUARY

|              |                           | 17.83 | 20                    | 9                                       |
|--------------|---------------------------|-------|-----------------------|-----------------------------------------|
| MONTH        | Total No.of Faulty meters |       | Faulty meter<br>laced | Number of<br>Faulty<br>meter<br>pending |
| OCTOBER      | 1,188                     | 2     | 04                    | 984                                     |
| NOVEMBE<br>R | 1,200                     | 5     | 67                    | 633                                     |
| DECEMBE<br>R | 1,251                     | 5     | 80                    | 671                                     |
| JANUARY      | 1,067                     | 9     | 76                    | 91                                      |
| FEBRUARY     | 546                       | 7     | 49                    | -203                                    |
| MARCH        | 959                       | 7     | 52                    | 207                                     |