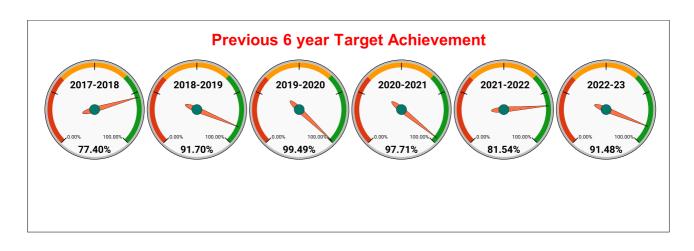

| May      | June     | July     | August   | September | October  | November | December | January  | February | March    |
| 2020-21 | 1,90,680                     | 1,90,906 | 1,91,458 | 1,91,804 | 1,91,993 | 1,92,366  | 1,92,813 | 1,93,539 | 1,94,501 | 1,95,561 | 1,97,015 | 1,98,978 |
| 2021-22 | 1,99,991                     | 2,00,185 | 2,00,394 | 2,00,892 | 2,01,287 | 2,01,690  | 2,02,091 | 2,02,461 | 2,02,988 | 2,03,450 | 2,04,380 | 2,04,985 |
| 2022-23 | 2,05,786                     | 2,06,409 | 2,06,954 | 2,07,484 | 2,07,846 | 2,08,275  | 2,08,708 | 2,09,246 | 1,81,086 | 1,81,033 | 1,81,415 | 1,81,467 |
| 2023-24 | 1,88,341                     | 1,88,662 | 1,88,892 | 1,88,685 | 1,88,968 | 1,89,197  | 1,89,461 | 1,89,697 | 1,89,921 | 1,89,838 | 1,90,176 | 1,90,725 |





| Total No. of Live connection on October  | Total No. of<br>readings<br>posted on<br>October  | Total Readings of<br>October against 50%<br>Total Live Connections of<br>October 23   |
|------------------------------------------|---------------------------------------------------|---------------------------------------------------------------------------------------|
| 181,090                                  | 90,449                                            | 99.89%                                                                                |
| Total No. of Live connection on December | Total No. of<br>readings<br>posted on<br>December | Total Readings of<br>December against 50%<br>Total Live Connections of<br>December 23 |
| 180,625                                  | 90,249