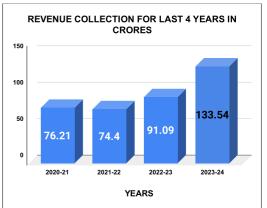

|         | COLLECTION IN LAKHS |       |      |       |        |           |         |          |          |         |          |         |
|---------|---------------------|-------|------|-------|--------|-----------|---------|----------|----------|---------|----------|---------|
| YEAR    | April               | May   | June | July  | August | September | October | November | December | January | February | March   |
| 2020-21 | 210                 | 254   | 727  | 483   | 466    | 650       | 598     | 681      | 690      | 889     | 1,024    | 949     |
| 2021-22 | 393                 | 213   | 464  | 512   | 619    | 716       | 878     | 656      | 810      | 790     | 691      | 698     |
| 2022-23 | 508                 | 589   | 910  | 729   | 753    | 660       | 868     | 802      | 744      | 751     | 702      | 1,093   |
| 2023-24 | 684                 | 1,042 | 988  | 1,096 | 1,295  | 1,099     | 1,185   | 1,132    | 1,150    | 1,126   | 1,264    | 1,293   |
|         |                     |       |      |       |        |           |         | VEAD     | 2020-21  | 2021 22 | 2022-23  | 2023-24 |

| YEAR                | 2020-21 | 2021-22 | 2022-23 | 2023-24 |
|---------------------|---------|---------|---------|---------|
| COLLECTION IN LAKHS | 7,621   | 7,440   | 9,108   | 13,355  |

|         | CONNECTION OF LAST 48 MONTHS |          |          |          |          |           |          |          |          |          |          |          |
|---------|------------------------------|----------|----------|----------|----------|-----------|----------|----------|----------|----------|----------|----------|
| YEAR    | April                        | May      | June     | July     | August   | September | October  | November | December | January  | February | March    |
| 2020-21 | 1,90,680                     | 1,90,906 | 1,91,458 | 1,91,804 | 1,91,993 | 1,92,366  | 1,92,813 | 1,93,539 | 1,94,501 | 1,95,561 | 1,97,015 | 1,98,978 |
| 2021-22 | 1,99,991                     | 2,00,185 | 2,00,394 | 2,00,892 | 2,01,287 | 2,01,690  | 2,02,091 | 2,02,461 | 2,02,988 | 2,03,450 | 2,04,380 | 2,04,985 |
| 2022-23 | 2,05,786                     | 2,06,409 | 2,06,954 | 2,07,484 | 2,07,846 | 2,08,275  | 2,08,708 | 2,09,246 | 1,81,086 | 1,81,033 | 1,81,415 | 1,81,467 |
| 2023-24 | 1,88,341                     | 1,88,662 | 1,88,892 | 1,88,685 | 1,88,968 | 1,89,197  | 1,89,461 | 1,89,697 | 1,89,921 | 1,89,838 | 1,90,176 | 1,90,725 |