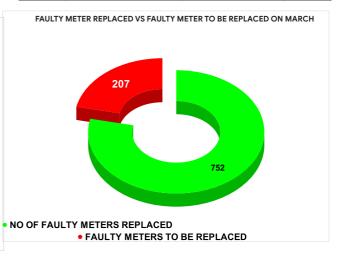

Marks

16 00

Total marks

METER READING POSTING % AGAINST NUMBER OF LIVE CONNECTIONS OF FEBRUARY

|              |                           | 17.83 | 20                    | 9                                       |
|--------------|---------------------------|-------|-----------------------|-----------------------------------------|
| MONTH        | Total No.of Faulty meters |       | Faulty meter<br>laced | Number of<br>Faulty<br>meter<br>pending |
| OCTOBER      | 1,188                     | 2     | 04                    | 984                                     |
| NOVEMBE<br>R | 1,200                     | 5     | 67                    | 633                                     |
| DECEMBE<br>R | 1,251                     | 5     | 80                    | 671                                     |
| JANUARY      | 1,067                     | 9     | 76                    | 91                                      |
| FEBRUARY     | 546                       | 7     | 49                    | -203                                    |
| MARCH        | 959                       | 7     | 52                    | 207                                     |