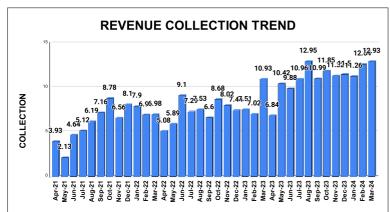

|         | COLLECTION IN LAKHS |       |      |       |        |           |         |          |          |         |          |         |
|---------|---------------------|-------|------|-------|--------|-----------|---------|----------|----------|---------|----------|---------|
| YEAR    | April               | May   | June | July  | August | September | October | November | December | January | February | March   |
| 2020-21 | 210                 | 254   | 727  | 483   | 466    | 650       | 598     | 681      | 690      | 889     | 1,024    | 949     |
| 2021-22 | 393                 | 213   | 464  | 512   | 619    | 716       | 878     | 656      | 810      | 790     | 691      | 698     |
| 2022-23 | 508                 | 589   | 910  | 729   | 753    | 660       | 868     | 802      | 744      | 751     | 702      | 1,093   |
| 2023-24 | 684                 | 1,042 | 988  | 1,096 | 1,295  | 1,099     | 1,185   | 1,132    | 1,150    | 1,126   | 1,264    | 1,293   |
|         |                     |       |      |       |        |           |         | VEAD     | 2020-21  | 2021 22 | 2022-23  | 2023-24 |

| YEAR                | 2020-21 | 2021-22 | 2022-23 | 2023-24 |
|---------------------|---------|---------|---------|---------|
| COLLECTION IN LAKHS | 7,621   | 7,440   | 9,108   | 13,355  |

|         | CONNECTION OF LAST 48 MONTHS |          |          |          |          |           |          |          |          |          |          |          |
|---------|------------------------------|----------|----------|----------|----------|-----------|----------|----------|----------|----------|----------|----------|
| YEAR    | April                        | May      | June     | July     | August   | September | October  | November | December | January  | February | March    |
| 2020-21 | 1,90,680                     | 1,90,906 | 1,91,458 | 1,91,804 | 1,91,993 | 1,92,366  | 1,92,813 | 1,93,539 | 1,94,501 | 1,95,561 | 1,97,015 | 1,98,978 |
| 2021-22 | 1,99,991                     | 2,00,185 | 2,00,394 | 2,00,892 | 2,01,287 | 2,01,690  | 2,02,091 | 2,02,461 | 2,02,988 | 2,03,450 | 2,04,380 | 2,04,985 |
| 2022-23 | 2,05,786                     | 2,06,409 | 2,06,954 | 2,07,484 | 2,07,846 | 2,08,275  | 2,08,708 | 2,09,246 | 1,81,086 | 1,81,033 | 1,81,415 | 1,81,467 |
| 2023-24 | 1,88,341                     | 1,88,662 | 1,88,892 | 1,88,685 | 1,88,968 | 1,89,197  | 1,89,461 | 1,89,697 | 1,89,921 | 1,89,838 | 1,90,176 | 1,90,725 |