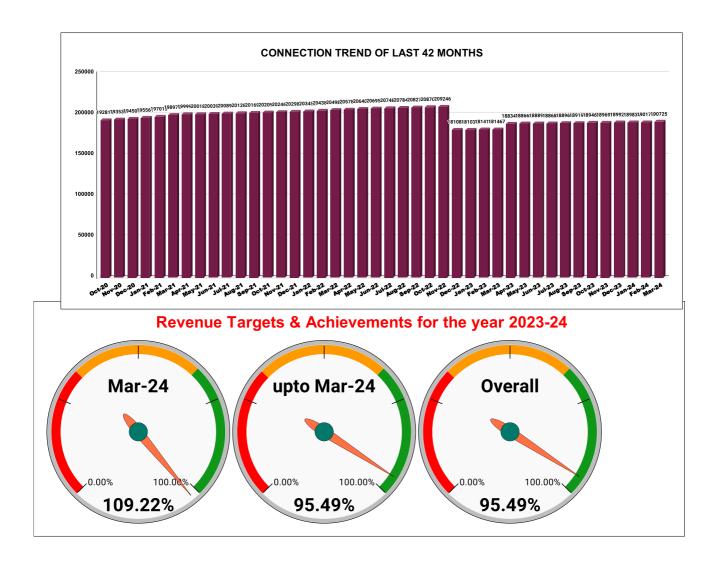

| YEAR                | 2020-21 | 2021-22 | 2022-23 | 2023-24 |
|---------------------|---------|---------|---------|---------|
| COLLECTION IN LAKHS | 7,621   | 7,440   | 9,108   | 13,355  |

|         | CONNECTION OF LAST 48 MONTHS |          |          |          |          |           |          |          |          |          |          |          |
|---------|------------------------------|----------|----------|----------|----------|-----------|----------|----------|----------|----------|----------|----------|
| YEAR    | April                        | May      | June     | July     | August   | September | October  | November | December | January  | February | March    |
| 2020-21 | 1,90,680                     | 1,90,906 | 1,91,458 | 1,91,804 | 1,91,993 | 1,92,366  | 1,92,813 | 1,93,539 | 1,94,501 | 1,95,561 | 1,97,015 | 1,98,978 |
| 2021-22 | 1,99,991                     | 2,00,185 | 2,00,394 | 2,00,892 | 2,01,287 | 2,01,690  | 2,02,091 | 2,02,461 | 2,02,988 | 2,03,450 | 2,04,380 | 2,04,985 |
| 2022-23 | 2,05,786                     | 2,06,409 | 2,06,954 | 2,07,484 | 2,07,846 | 2,08,275  | 2,08,708 | 2,09,246 | 1,81,086 | 1,81,033 | 1,81,415 | 1,81,467 |
| 2023-24 | 1,88,341                     | 1,88,662 | 1,88,892 | 1,88,685 | 1,88,968 | 1,89,197  | 1,89,461 | 1,89,697 | 1,89,921 | 1,89,838 | 1,90,176 | 1,90,725 |