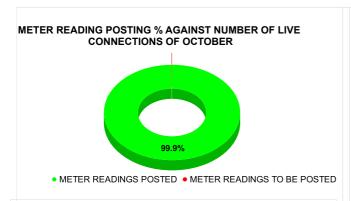

| Total No. of Live connection on October  | Total No. of<br>readings<br>posted on<br>October  | Total Readings of<br>October against 50%<br>Total Live Connections of<br>October 23   |
|------------------------------------------|---------------------------------------------------|---------------------------------------------------------------------------------------|
| 181,090                                  | 90,449                                            | 99.89%                                                                                |
| Total No. of Live connection on December | Total No. of<br>readings<br>posted on<br>December | Total Readings of<br>December against 50%<br>Total Live Connections of<br>December 23 |
| 180,625                                  | 90,249                                            | 99.93%                                                                                |
| Total No. of Live connection on February | Total No. of<br>readings<br>posted on<br>February | Total Readings of<br>February against 50%<br>Total Live Connections of<br>February 24 |
| 181,090                                  | 91,679                                            | 101.25%                                                                               |