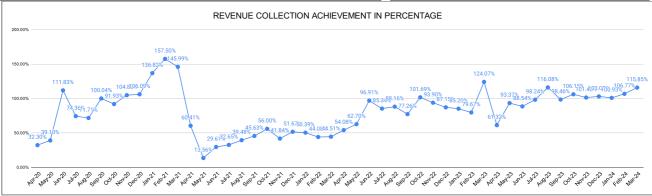

|                                | Marks | Total marks | Rank |
|--------------------------------|-------|-------------|------|
| COMPREHENSIVE INDEX            | 87.29 | 100         | 3    |
| REVENUE COLLECTION ACHIEVEMENT | 23.87 | 25          | 1    |
| METER READING POSTING          | 16.00 | 16          | 6    |
| FAULTY METER REPLACEMENT       | 17.83 | 20          | 9    |
| MOBILE NO UPDATION             | 10.00 | 10          | 10   |
| REVENUE RECOVERY STATUS        | 2.60  | 8           | 10   |
| JAL JEEVAN MISSION ROUTING     | 10.00 | 10          | 10   |
| AMNESTY                        | 6.99  | 11          | 17   |

|       |                 | RE\                | /ENUE C | OLLECT                         | ION AC          | CHIEVE   | MENT  |                         |                    | Marks 23.87 | Total marks 25.00              | Rank<br>1       |
|-------|-----------------|--------------------|---------|--------------------------------|-----------------|----------|-------|-------------------------|--------------------|-------------|--------------------------------|-----------------|
|       |                 |                    |         |                                | SEC.            | TION RAN | IKING |                         |                    |             |                                |                 |
|       |                 | FEBR               | UARY    |                                |                 |          |       |                         | MAR                | СН          |                                |                 |
| Rank  | SECTION<br>NAME | Opening<br>Balance | Demand  | Collection<br>For the<br>Month | %<br>Collection |          | Rank  | SECTION<br>NAME         | Opening<br>Balance | Demand      | Collection<br>For the<br>Month | %<br>Collection |
| #NUM! |                 |                    |         |                                | 0.00%           |          | 1     | Kaloor Section          | 12221573           | 9456548     | 10656916                       | 49.16%          |
|       |                 |                    |         |                                | 0.00%           |          | 2     | Karuvelipady<br>Section | 27827610           | 23749994    | 23150133                       | 44.88%          |
|       |                 |                    |         |                                | 0.00%           |          | 3     | Pallimukku<br>Section   | 84144295           | 45438276    | 55409440                       | 42.76%          |
|       |                 |                    |         |                                | 0.00%           |          | 4     | Vyttila Section         | 27944337           | 21306326    | 19086149                       | 38.75%          |
|       |                 |                    |         |                                | 0.00%           |          | 5     | Kaloor WW<br>Section2   | 21758666           | 11676273    | 12803876                       | 38.29%          |
|       |                 |                    |         |                                |                 |          |       |                         |                    |             |                                |                 |
|       |                 |                    |         |                                |                 |          |       |                         |                    |             |                                |                 |
|       |                 |                    |         |                                |                 |          |       |                         |                    |             |                                |                 |
|       |                 |                    |         |                                |                 |          |       |                         |                    |             |                                |                 |
|       |                 |                    |         |                                |                 |          |       |                         |                    |             |                                |                 |
|       |                 |                    |         |                                | •               | •        |       |                         |                    |             |                                |                 |