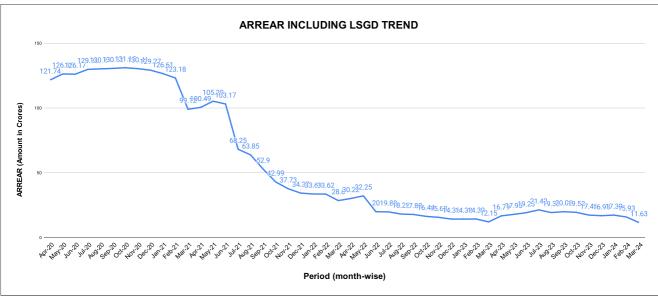

# ARREAR BREAK UP INCLUDING LSGD

| DOMESTIC    | NON DOMESTIC | INDUSTRIAL | SPECIAL  | BULK<br>SUPPLY | Panchayath WC-Street<br>Taps | Muncipality<br>WC -Street Taps | Corporation WC -<br>Street Taps |
|-------------|--------------|------------|----------|----------------|------------------------------|--------------------------------|---------------------------------|
| 3,87,79,609 | 1,43,83,813  | 1,10,911   | 1,14,698 | 0              | 33,21,30,463                 | 10,72,66,479                   | 0                               |