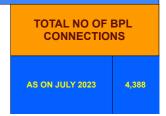

ARA ROAD,<br>ERNAKULAM, 9847227539                                                                 | 0.170             |
| 7     | GEORGE PAUL, 26/1803A,B,, M/S SYNTHITE,<br>FLATS, THEVARA                                                               | 0.167             |
| 8     | THE GARISSON ENGINEER, NAVAL BASE,<br>KOCHI-4, THARANGINI APPARTMENTS<br>9654759642                                     | 0.166             |
| 9     | LURDO HOSPITAL, 45/414, PACHALAM engglourdes@gmail.com, KOCHI-12,HOSPITAL                                               | 0.162             |
| 10    | THE SUPERINTDENT, GOVT HOSPITAL,<br>ERNAKULAM, DN/40 ph 9447979777                                                      | 0.093             |

## **BPL DATA**

#### BPL CONNECTIONS AS % OF TOTAL LIVE CONNECTIONS





| COMPREHENSIVE INDEX | Marks | Total marks | Rank |
|---------------------|-------|-------------|------|
|                     | 87.29 | 100         | 3    |





|                                | Marks | Total marks | Rank |
|--------------------------------|-------|-------------|------|
| COMPREHENSIVE INDEX            | 87.29 | 100         | 3    |
| REVENUE COLLECTION ACHIEVEMENT | 23.87 | 25          | 1    |
| METER READING POSTING          | 16.00 | 16          | 6    |
| FAULTY METER REPLACEMENT       | 17.83 | 20          | 9    |
| MOBILE NO UPDATION             | 10.00 | 10          | 10   |
| REVENUE RECOVERY STATUS        | 2.60  | 8           | 10   |
| JAL JEEVAN MISSION ROUTING     | 10.00 | 10          | 10   |
| AMNESTY                        | 6.99  | 11          |