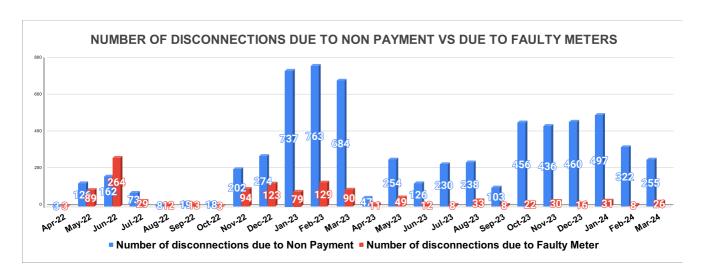

| DISCONNECTION STATUS     |       |     |      |      |        |           | Marks   | Total marks | Rank     |         |          |       |
|--------------------------|-------|-----|------|------|--------|-----------|---------|-------------|----------|---------|----------|-------|
| DISCONNECTI<br>ONS       | APRIL | MAY | JUNE | JULY | AUGUST | SEPTEMBER | OCTOBER | NOVEMBER    | DECEMBER | JANUARY | FEBRUARY | MARCH |
| DUE TO NON<br>PAYMENT () | 3     | 126 | 162  | 73   | 8      | 19        | 18      | 202         | 274      | 737     | 763      | 684   |
| DUE TO FAULTY<br>METER)  | 3     | 89  | 264  | 29   | 12     | 13        | 3       | 94          | 123      | 79      | 129      | 90    |
| DUE TO NON<br>PAYMENT()  | 47    | 254 | 126  | 230  | 238    | 103       | 456     | 436         | 460      | 497     | 322      | 255   |
| DUE TO FAULTY<br>METER() | 11    | 49  | 12   | 8.00 | 33     | 8         | 22      | 30          | 16       | 31      | 8        | 26    |