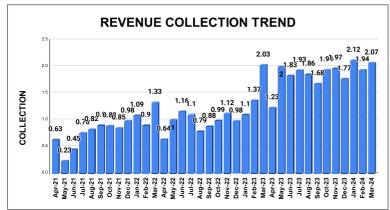

|         | COLLECTION IN LAKHS |     |      |      |        |           |         |          |          |         |          |       |  |  |
|---------|---------------------|-----|------|------|--------|-----------|---------|----------|----------|---------|----------|-------|--|--|
| YEAR    | April               | May | June | July | August | September | October | November | December | January | February | March |  |  |
| 2020-21 | 6                   | 62  | 91   | 81   | 79     | 97        | 77      | 81       | 77       | 114     | 138      | 181   |  |  |
| 2021-22 | 63                  | 23  | 45   | 76   | 82     | 90        | 89      | 85       | 98       | 109     | 90       | 133   |  |  |
| 2022-23 | 64                  | 100 | 116  | 110  | 79     | 88        | 99      | 112      | 98       | 110     | 137      | 203   |  |  |
| 2023-24 | 123                 | 200 | 183  | 193  | 186    | 168       | 194     | 197      | 177      | 212     | 194      | 207   |  |  |

| YEAR                | 2020-21 | 2021-22 | 2022-23 | 2023-24 |
|---------------------|---------|---------|---------|---------|
| COLLECTION IN LAKHS | 1,084   | 985     | 1,318   | 2,234   |

|         | CONNECTION OF LAST 48 MONTHS |          |          |          |          |           |          |          |          |          |          |          |  |
|---------|------------------------------|----------|----------|----------|----------|-----------|----------|----------|----------|----------|----------|----------|--|
| YEAR    | April                        | May      | June     | July     | August   | September | October  | November | December | January  | February | March    |  |
| 2020-21 | 82,755                       | 82,987   | 83,182   | 83,293   | 83,414   | 83,572    | 83,810   | 93,386   | 93,386   | 95,662   | 97,639   | 1,01,132 |  |
| 2021-22 | 1,03,057                     | 1,03,110 | 1,04,530 | 1,05,912 | 1,07,447 | 1,09,511  | 1,10,772 | 1,11,947 | 1,12,895 | 1,13,632 | 1,14,870 | 1,15,717 |  |
| 2022-23 | 1,16,301                     | 1,16,707 | 1,17,182 | 1,17,490 | 1,17,678 | 1,18,085  | 1,19,858 | 1,15,516 | 1,08,810 | 1,11,906 | 1,11,250 | 1,12,479 |  |
| 2023-24 | 1,16,334                     | 1,17,098 | 1,17,454 | 1,17,389 | 1,17,580 | 1,17,918  | 1,18,408 | 1,18,619 | 1,19,173 | 1,19,781 | 1,19,818 | 1,20,145 |  |