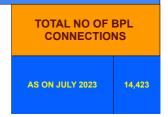

### **BPL DATA**

#### BPL CONNECTIONS AS % OF TOTAL LIVE CONNECTIONS

• BPL CONNECTIONS • TOTAL LIVE CONNECTIONS

| COMPREHENSIVE INDEX | Marks | Total marks | Rank |
|---------------------|-------|-------------|------|
|                     | 77.77 | 100         | 12   |