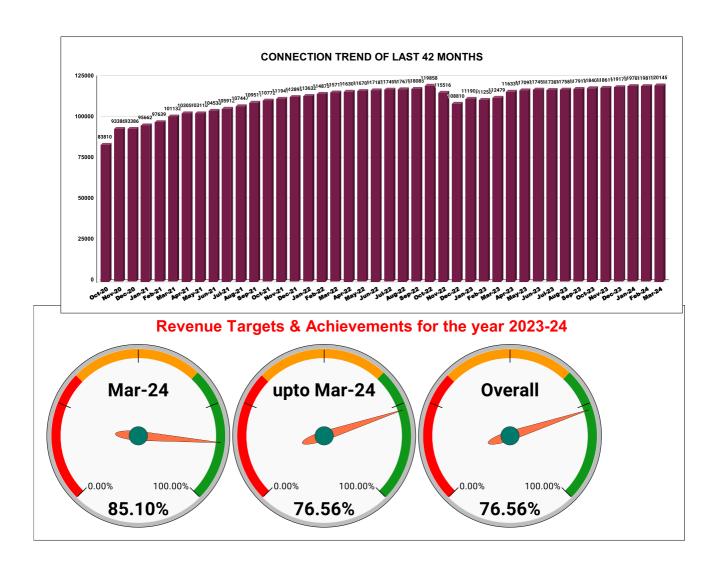

| YEAR                | 2020-21 | 2021-22 | 2022-23 | 2023-24 |
|---------------------|---------|---------|---------|---------|
| COLLECTION IN LAKHS | 1,084   | 985     | 1,318   | 2,234   |

|         | CONNECTION OF LAST 48 MONTHS |          |          |          |          |           |          |          |          |          |          |          |  |
|---------|------------------------------|----------|----------|----------|----------|-----------|----------|----------|----------|----------|----------|----------|--|
| YEAR    | April                        | May      | June     | July     | August   | September | October  | November | December | January  | February | March    |  |
| 2020-21 | 82,755                       | 82,987   | 83,182   | 83,293   | 83,414   | 83,572    | 83,810   | 93,386   | 93,386   | 95,662   | 97,639   | 1,01,132 |  |
| 2021-22 | 1,03,057                     | 1,03,110 | 1,04,530 | 1,05,912 | 1,07,447 | 1,09,511  | 1,10,772 | 1,11,947 | 1,12,895 | 1,13,632 | 1,14,870 | 1,15,717 |  |
| 2022-23 | 1,16,301                     | 1,16,707 | 1,17,182 | 1,17,490 | 1,17,678 | 1,18,085  | 1,19,858 | 1,15,516 | 1,08,810 | 1,11,906 | 1,11,250 | 1,12,479 |  |
| 2023-24 | 1,16,334                     | 1,17,098 | 1,17,454 | 1,17,389 | 1,17,580 | 1,17,918  | 1,18,408 | 1,18,619 | 1,19,173 | 1,19,781 | 1,19,818 | 1,20,145 |  |