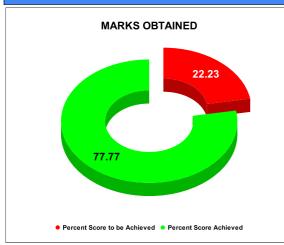

#### BPL CONNECTIONS AS % OF TOTAL LIVE CONNECTIONS

• BPL CONNECTIONS • TOTAL LIVE CONNECTIONS

| COMPREHENSIVE INDEX | Marks | Total marks | Rank |
|---------------------|-------|-------------|------|
|                     | 77.77 | 100         | 12   |

|                                | Marks | Total marks | Rank |
|--------------------------------|-------|-------------|------|
| COMPREHENSIVE INDEX            | 77.77 | 100         | 12   |
| REVENUE COLLECTION ACHIEVEMENT | 19.14 | 25          | 6    |
| METER READING POSTING          | 15.99 | 16          | 12   |
| FAULTY METER REPLACEMENT       | 14.06 | 20          | 14   |
| MOBILE NO UPDATION             | 9.97  | 10          | 20   |
| REVENUE RECOVERY STATUS        | 2.41  | 8           | 12   |
| JAL JEEVAN MISSION ROUTING     | 9.96  | 10          | 23   |
| AMNESTY                        | 6.24  | 11          | 22   |