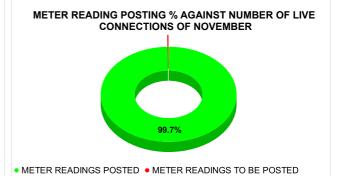

**METER READING POSTING** 

|                                          | 15.9                                              | 15.99                    |                                                      | 12 |
|------------------------------------------|---------------------------------------------------|--------------------------|------------------------------------------------------|----|
| Total No. of Live connection on November | Total No. of<br>readings<br>posted on<br>November | November<br>Total Live C | adings of<br>against 50%<br>onnections of<br>mber 23 |    |
| 111,630                                  | 0 55,656 99.72%                                   |                          |                                                      |    |
| Total No. of Live connection on January  | Total No. of<br>readings<br>posted on<br>January  | against 50               | gs of January<br>% Total Live<br>s of January 24     |    |
| 112,452                                  | 56,117                                            | 99.                      | 81%                                                  |    |
| Total No. of Live connection on March    | Total No. of<br>readings<br>posted on<br>March    | against 50               | ngs of March<br>% Total Live<br>s of March 24        |    |
| 112,600                                  | 56,200                                            | 99.                      | 82%                                                  |    |