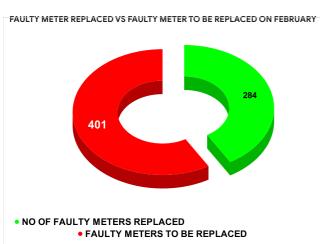

|              |                           | 14.00 | 20                    | 17                                      |
|--------------|---------------------------|-------|-----------------------|-----------------------------------------|
| MONTH        | Total No.of Faulty meters |       | Faulty meter<br>laced | Number of<br>Faulty<br>meter<br>pending |
| OCTOBER      | 845                       | 2     | 56                    | 589                                     |
| NOVEMBE<br>R | 762                       | 2     | 54                    | 508                                     |
| DECEMBE<br>R | 768                       | 2     | 36                    | 532                                     |
| JANUARY      | 705                       | 2     | 94                    | 411                                     |
| FEBRUARY     | 685                       | 2     | 84                    | 401                                     |
| MARCH        | 672                       | 2     | 75                    | 397                                     |