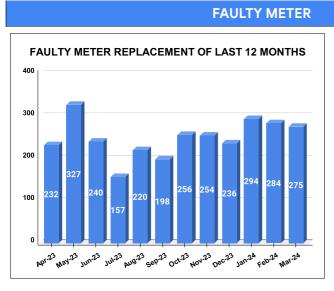

|              |                           | 14.00 | 20                    | 17                                      |
|--------------|---------------------------|-------|-----------------------|-----------------------------------------|
| MONTH        | Total No.of Faulty meters |       | Faulty meter<br>laced | Number of<br>Faulty<br>meter<br>pending |
| OCTOBER      | 845                       | 2     | 56                    | 589                                     |
| NOVEMBE<br>R | 762                       | 2     | 54                    | 508                                     |
| DECEMBE<br>R | 768                       | 2     | 36                    | 532                                     |
| JANUARY      | 705                       | 2     | 94                    | 411                                     |
| FEBRUARY     | 685                       | 2     | 84                    | 401                                     |
| MARCH        | 672                       | 2     | 75                    | 397                                     |