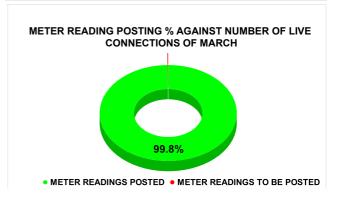

**METER READING POSTING** 

|                                          | 15.9                                              | 15.99                    |                                                      | 12 |
|------------------------------------------|---------------------------------------------------|--------------------------|------------------------------------------------------|----|
| Total No. of Live connection on November | Total No. of<br>readings<br>posted on<br>November | November<br>Total Live C | adings of<br>against 50%<br>onnections of<br>mber 23 |    |
| 111,630                                  | 0 55,656 99.72%                                   |                          |                                                      |    |
| Total No. of Live connection on January  | Total No. of<br>readings<br>posted on<br>January  | against 50               | gs of January<br>% Total Live<br>s of January 24     |    |
| 112,452                                  | 56,117                                            | 99.                      | 81%                                                  |    |
| Total No. of Live connection on March    | Total No. of<br>readings<br>posted on<br>March    | against 50               | ngs of March<br>% Total Live<br>s of March 24        |    |
| 112,600                                  | 56,200                                            | 99.                      | 82%                                                  |    |