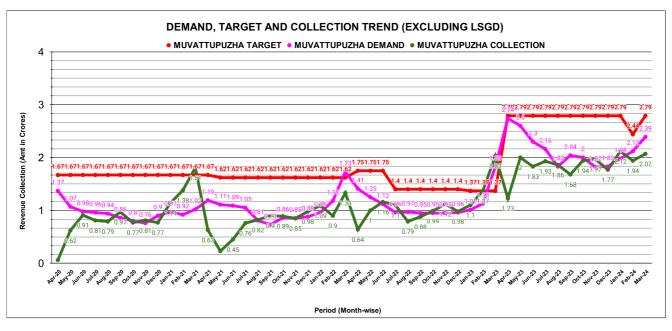

|         | COLLECTION IN LAKHS |     |      |      |        |           |         |          |          |         |          |       |  |  |
|---------|---------------------|-----|------|------|--------|-----------|---------|----------|----------|---------|----------|-------|--|--|
| YEAR    | April               | May | June | July | August | September | October | November | December | January | February | March |  |  |
| 2020-21 | 6                   | 62  | 91   | 81   | 79     | 97        | 77      | 81       | 77       | 114     | 138      | 181   |  |  |
| 2021-22 | 63                  | 23  | 45   | 76   | 82     | 90        | 89      | 85       | 98       | 109     | 90       | 133   |  |  |
| 2022-23 | 64                  | 100 | 116  | 110  | 79     | 88        | 99      | 112      | 98       | 110     | 137      | 203   |  |  |
| 2023-24 | 123                 | 200 | 183  | 193  | 186    | 168       | 194     | 197      | 177      | 212     | 194      | 207   |  |  |

| YEAR                | 2020-21 | 2021-22 | 2022-23 | 2023-24 |
|---------------------|---------|---------|---------|---------|
| COLLECTION IN LAKHS | 1,084   | 985     | 1,318   | 2,234   |

|         | CONNECTION OF LAST 48 MONTHS |          |          |          |          |           |          |          |          |          |          |          |  |
|---------|------------------------------|----------|----------|----------|----------|-----------|----------|----------|----------|----------|----------|----------|--|
| YEAR    | April                        | May      | June     | July     | August   | September | October  | November | December | January  | February | March    |  |
| 2020-21 | 82,755                       | 82,987   | 83,182   | 83,293   | 83,414   | 83,572    | 83,810   | 93,386   | 93,386   | 95,662   | 97,639   | 1,01,132 |  |
| 2021-22 | 1,03,057                     | 1,03,110 | 1,04,530 | 1,05,912 | 1,07,447 | 1,09,511  | 1,10,772 | 1,11,947 | 1,12,895 | 1,13,632 | 1,14,870 | 1,15,717 |  |
| 2022-23 | 1,16,301                     | 1,16,707 | 1,17,182 | 1,17,490 | 1,17,678 | 1,18,085  | 1,19,858 | 1,15,516 | 1,08,810 | 1,11,906 | 1,11,250 | 1,12,479 |  |
| 2023-24 | 1,16,334                     | 1,17,098 | 1,17,454 | 1,17,389 | 1,17,580 | 1,17,918  | 1,18,408 | 1,18,619 | 1,19,173 | 1,19,781 | 1,19,818 | 1,20,145 |  |