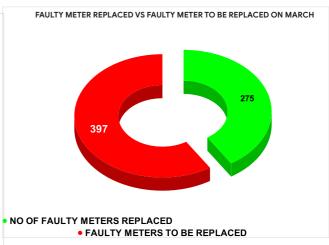

|              |                           | 14.00 | 20                    | 17                                      |
|--------------|---------------------------|-------|-----------------------|-----------------------------------------|
| MONTH        | Total No.of Faulty meters |       | Faulty meter<br>laced | Number of<br>Faulty<br>meter<br>pending |
| OCTOBER      | 845                       | 2     | 56                    | 589                                     |
| NOVEMBE<br>R | 762                       | 2     | 54                    | 508                                     |
| DECEMBE<br>R | 768                       | 2     | 36                    | 532                                     |
| JANUARY      | 705                       | 2     | 94                    | 411                                     |
| FEBRUARY     | 685                       | 2     | 84                    | 401                                     |
| MARCH        | 672                       | 2     | 75                    | 397                                     |