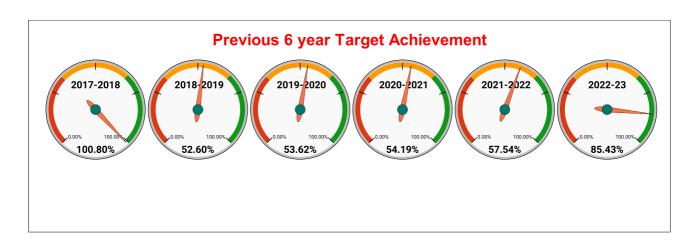

May      | June     | July     | August   | September | October  | November | December | January  | February | March    |  |
| 2020-21 | 82,755                       | 82,987   | 83,182   | 83,293   | 83,414   | 83,572    | 83,810   | 93,386   | 93,386   | 95,662   | 97,639   | 1,01,132 |  |
| 2021-22 | 1,03,057                     | 1,03,110 | 1,04,530 | 1,05,912 | 1,07,447 | 1,09,511  | 1,10,772 | 1,11,947 | 1,12,895 | 1,13,632 | 1,14,870 | 1,15,717 |  |
| 2022-23 | 1,16,301                     | 1,16,707 | 1,17,182 | 1,17,490 | 1,17,678 | 1,18,085  | 1,19,858 | 1,15,516 | 1,08,810 | 1,11,906 | 1,11,250 | 1,12,479 |  |
| 2023-24 | 1,16,334                     | 1,17,098 | 1,17,454 | 1,17,389 | 1,17,580 | 1,17,918  | 1,18,408 | 1,18,619 | 1,19,173 | 1,19,781 | 1,19,818 | 1,20,145 |  |





| Total No. of Live connection on October  | Total No. of<br>readings<br>posted on<br>October  | Total Readings of<br>October against 50%<br>Total Live Connections of<br>October 23   |
|------------------------------------------|---------------------------------------------------|---------------------------------------------------------------------------------------|
| 111,272                                  | 56,549                                            | 101.64%                                                                               |
| Total No. of Live connection on December | Total No. of<br>readings<br>posted on<br>December | Total Readings of<br>December against 50%<br>Total Live Connections of<br>December 23 |
| 112,050                                  | 56,952