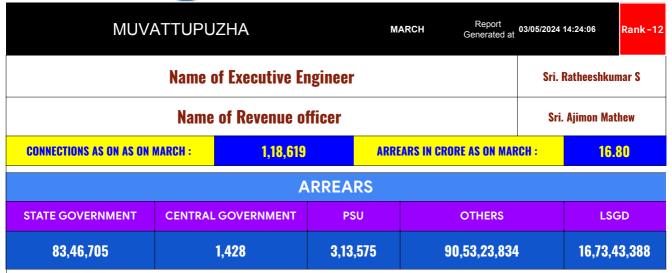

## ARREAR BREAK UP INCLUDING LSGD

| DOMESTIC    | NON DOMESTIC | INDUSTRIAL | SPECIAL  | BULK<br>SUPPLY | Panchayath WC-Street<br>Taps | Muncipality<br>WC -Street Taps | Corporation WC -<br>Street Taps |
|-------------|--------------|------------|----------|----------------|------------------------------|--------------------------------|---------------------------------|
| 3,12,91,103 | 2,12,78,375  | -18        | 2,17,751 | 0              | 15,73,43,445                 | 99,99,943                      | 0                               |