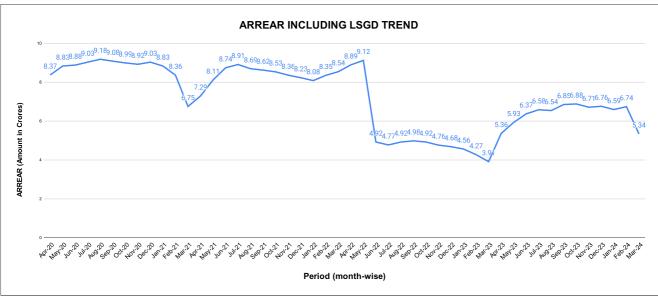

## ARREAR BREAK UP INCLUDING LSGD

| DOMESTIC    | NON DOMESTIC | INDUSTRIAL | SPECIAL  | BULK<br>SUPPLY | Panchayath WC-Street<br>Taps | Muncipality<br>WC -Street Taps | Corporation WC -<br>Street Taps |
|-------------|--------------|------------|----------|----------------|------------------------------|--------------------------------|---------------------------------|
| 3,12,91,103 | 2,12,78,375  | -18        | 2,17,751 | 0              | 15,73,43,445                 | 99,99,943                      | 0                               |

# ARREAR BREAK UP WITH OUT LSGD

State Gov

0.9%