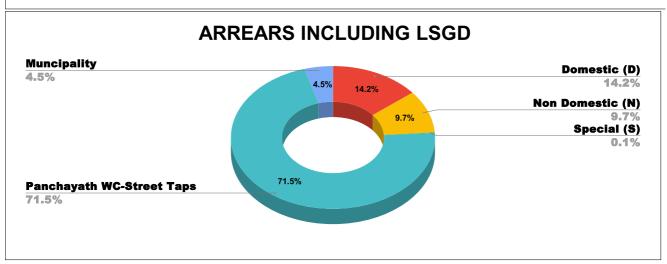

## ARREAR BREAK UP INCLUDING LSGD

| DOMESTIC    | NON DOMESTIC | INDUSTRIAL | SPECIAL  | BULK<br>SUPPLY | Panchayath WC-Street<br>Taps | Muncipality<br>WC -Street Taps | Corporation WC -<br>Street Taps |
|-------------|--------------|------------|----------|----------------|------------------------------|--------------------------------|---------------------------------|
| 3,12,91,103 | 2,12,78,375  | -18        | 2,17,751 | 0              | 15,73,43,445                 | 99,99,943                      | 0                               |