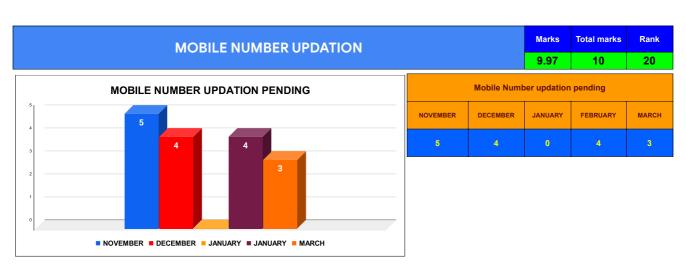

|                                | Marks | Total marks | Rank |
|--------------------------------|-------|-------------|------|
| COMPREHENSIVE INDEX            | 77.77 | 100         | 12   |
| REVENUE COLLECTION ACHIEVEMENT | 19.14 | 25          | 6    |
| METER READING POSTING          | 15.99 | 16          | 12   |
| FAULTY METER REPLACEMENT       | 14.06 | 20          | 14   |
| MOBILE NO UPDATION             | 9.97  | 10          | 20   |
| REVENUE RECOVERY STATUS        | 2.41  | 8           | 12   |
| JAL JEEVAN MISSION ROUTING     | 9.96  | 10          | 23   |
| AMNESTY                        | 6.24  | 11          | 22   |