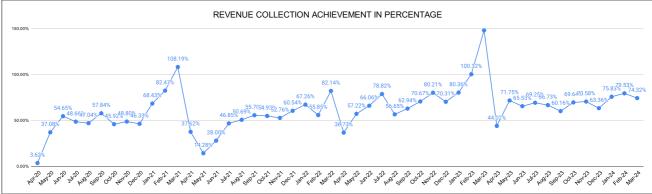

|                                | Marks | Total marks | Rank |
|--------------------------------|-------|-------------|------|
| COMPREHENSIVE INDEX            | 77.77 | 100         | 12   |
| REVENUE COLLECTION ACHIEVEMENT | 19.14 | 25          | 6    |
| METER READING POSTING          | 15.99 | 16          | 12   |
| FAULTY METER REPLACEMENT       | 14.06 | 20          | 14   |
| MOBILE NO UPDATION             | 9.97  | 10          | 20   |
| REVENUE RECOVERY STATUS        | 2.41  | 8           | 12   |
| JAL JEEVAN MISSION ROUTING     | 9.96  | 10          | 23   |
| AMNESTY                        | 6.24  | 11          | 22   |

|       |                 | RE                 | /ENUE C | OLLECT                         |                 |          |       |                          |                    | Marks 19.14 | Total marks 25.00              | Rank<br>6       |
|-------|-----------------|--------------------|---------|--------------------------------|-----------------|----------|-------|--------------------------|--------------------|-------------|--------------------------------|-----------------|
|       |                 |                    |         |                                | SEC             | TION RAI | IKING |                          |                    |             |                                |                 |
|       | FEBRUARY        |                    |         |                                |                 |          |       |                          | MAR                | СН          |                                |                 |
| Rank  | SECTION<br>NAME | Opening<br>Balance | Demand  | Collection<br>For the<br>Month | %<br>Collection |          | Rank  | SECTION<br>NAME          | Opening<br>Balance | Demand      | Collection<br>For the<br>Month | %<br>Collection |
| #NUM! |                 |                    |         |                                | 0.00%           |          | 1     | Piravom Section          | 13201096           | 5910302     | 5191925                        | 27.17%          |
|       |                 |                    |         |                                | 0.00%           |          | 2     | Muvattupuzha<br>Section  | 25908599           | 8113694     | 7528137                        | 22.13%          |
|       |                 |                    |         |                                | 0.00%           |          | 3     | Kothamangalam<br>Section | 26829521           | 7198411     | 6686087                        | 19.65%          |
|       |                 |                    |         |                                |                 |          |       |                          |                    |             |                                |                 |
|       |                 |                    |         |                                |                 |          |       |                          |                    |             |                                |                 |
|       |                 |                    |         |                                |                 |          |       |                          |                    |             |                                |                 |
|       |                 |                    |         |                                |                 |          |       |                          |                    |             |                                |                 |
|       |                 |                    |         |                                |                 |          |       |                          |                    |             |                                |                 |
|       |                 |                    |         |                                |                 |          |       |                          |                    |             |                                |                 |
|       |                 |                    |         |                                |                 |          |       |                          |                    |             |                                |                 |
| L     | 1               | 1                  |         | 1                              | 1               | 1        |       |                          |                    |             |                                |                 |