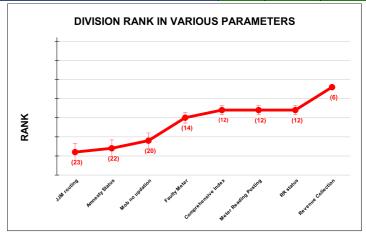

|                                | Marks | Total marks | Rank |
|--------------------------------|-------|-------------|------|
| COMPREHENSIVE INDEX            | 77.77 | 100         | 12   |
| REVENUE COLLECTION ACHIEVEMENT | 19.14 | 25          | 6    |
| METER READING POSTING          | 15.99 | 16          | 12   |
| FAULTY METER REPLACEMENT       | 14.06 | 20          | 14   |
| MOBILE NO UPDATION             | 9.97  | 10          | 20   |
| REVENUE RECOVERY STATUS        | 2.41  | 8           | 12   |
| JAL JEEVAN MISSION ROUTING     | 9.96  | 10          | 23   |
| AMNESTY                        | 6.24  | 11          | 22   |