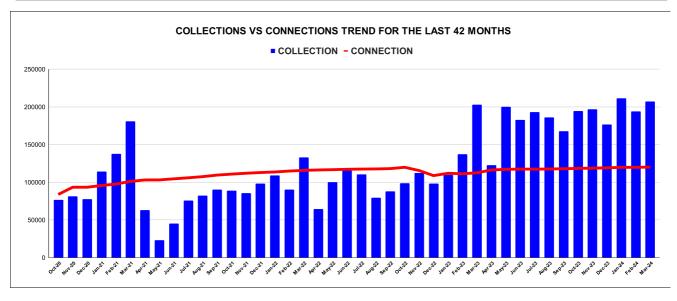

|         | COLLECTION IN LAKHS |     |      |      |        |           |         |          |          |         |          |       |  |  |
|---------|---------------------|-----|------|------|--------|-----------|---------|----------|----------|---------|----------|-------|--|--|
| YEAR    | April               | May | June | July | August | September | October | November | December | January | February | March |  |  |
| 2020-21 | 6                   | 62  | 91   | 81   | 79     | 97        | 77      | 81       | 77       | 114     | 138      | 181   |  |  |
| 2021-22 | 63                  | 23  | 45   | 76   | 82     | 90        | 89      | 85       | 98       | 109     | 90       | 133   |  |  |
| 2022-23 | 64                  | 100 | 116  | 110  | 79     | 88        | 99      | 112      | 98       | 110     | 137      | 203   |  |  |
| 2023-24 | 123                 | 200 | 183  | 193  | 186    | 168       | 194     | 197      | 177      | 212     | 194      | 207   |  |  |

| YEAR                | 2020-21 | 2021-22 | 2022-23 | 2023-24 |
|---------------------|---------|---------|---------|---------|
| COLLECTION IN LAKHS | 1,084   | 985     | 1,318   | 2,234   |

|         | CONNECTION OF LAST 48 MONTHS |          |          |          |          |           |          |          |          |          |          |          |  |
|---------|------------------------------|----------|----------|----------|----------|-----------|----------|----------|----------|----------|----------|----------|--|
| YEAR    | April                        | May      | June     | July     | August   | September | October  | November | December | January  | February | March    |  |
| 2020-21 | 82,755                       | 82,987   | 83,182   | 83,293   | 83,414   | 83,572    | 83,810   | 93,386   | 93,386   | 95,662   | 97,639   | 1,01,132 |  |
| 2021-22 | 1,03,057                     | 1,03,110 | 1,04,530 | 1,05,912 | 1,07,447 | 1,09,511  | 1,10,772 | 1,11,947 | 1,12,895 | 1,13,632 | 1,14,870 | 1,15,717 |  |
| 2022-23 | 1,16,301                     | 1,16,707 | 1,17,182 | 1,17,490 | 1,17,678 | 1,18,085  | 1,19,858 | 1,15,516 | 1,08,810 | 1,11,906 | 1,11,250 | 1,12,479 |  |
| 2023-24 | 1,16,334                     | 1,17,098 | 1,17,454 | 1,17,389 | 1,17,580 | 1,17,918  | 1,18,408 | 1,18,619 | 1,19,173 | 1,19,781 | 1,19,818 | 1,20,145 |  |