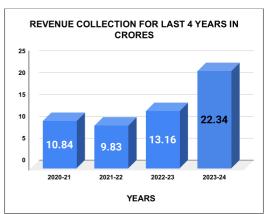

| YEAR                | 2020-21 | 2021-22 | 2022-23 | 2023-24 |
|---------------------|---------|---------|---------|---------|
| COLLECTION IN LAKHS | 1,084   | 985     | 1,318   | 2,234   |

|         | CONNECTION OF LAST 48 MONTHS |          |          |          |          |           |          |          |          |          |          |          |  |
|---------|------------------------------|----------|----------|----------|----------|-----------|----------|----------|----------|----------|----------|----------|--|
| YEAR    | April                        | May      | June     | July     | August   | September | October  | November | December | January  | February | March    |  |
| 2020-21 | 82,755                       | 82,987   | 83,182   | 83,293   | 83,414   | 83,572    | 83,810   | 93,386   | 93,386   | 95,662   | 97,639   | 1,01,132 |  |
| 2021-22 | 1,03,057                     | 1,03,110 | 1,04,530 | 1,05,912 | 1,07,447 | 1,09,511  | 1,10,772 | 1,11,947 | 1,12,895 | 1,13,632 | 1,14,870 | 1,15,717 |  |
| 2022-23 | 1,16,301                     | 1,16,707 | 1,17,182 | 1,17,490 | 1,17,678 | 1,18,085  | 1,19,858 | 1,15,516 | 1,08,810 | 1,11,906 | 1,11,250 | 1,12,479 |  |
| 2023-24 | 1,16,334                     | 1,17,098 | 1,17,454 | 1,17,389 | 1,17,580 | 1,17,918  | 1,18,408 | 1,18,619 | 1,19,173 | 1,19,781 | 1,19,818 | 1,20,145 |  |