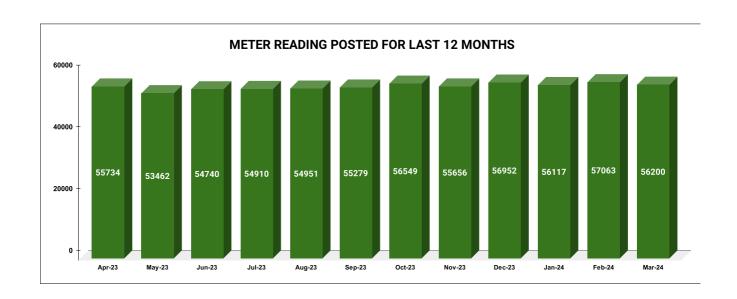

| Total No. of Live connection on October  | Total No. of<br>readings<br>posted on<br>October  | Total Readings of<br>October against 50%<br>Total Live Connections of<br>October 23   |
|------------------------------------------|---------------------------------------------------|---------------------------------------------------------------------------------------|
| 111,272                                  | 56,549                                            | 101.64%                                                                               |
| Total No. of Live connection on December | Total No. of<br>readings<br>posted on<br>December | Total Readings of<br>December against 50%<br>Total Live Connections of<br>December 23 |
| 112,050                                  | 56,952                                            | 101.65%                                                                               |
| Total No. of Live connection on February | Total No. of readings posted on February          | Total Readings of<br>February against 50%<br>Total Live Connections of<br>February 24 |
| 112,481                                  | 57,063                                            | 101.46%                                                                               |

**METER READING POSTING** 

|                                          | 15.9                                              | 15.99                    |                                                      | 12 |
|------------------------------------------|---------------------------------------------------|--------------------------|------------------------------------------------------|----|
| Total No. of Live connection on November | Total No. of<br>readings<br>posted on<br>November | November<br>Total Live C | adings of<br>against 50%<br>onnections of<br>mber 23 |    |
| 111,630                                  | 0 55,656 99.72%                                   |                          |                                                      |    |
| Total No. of Live connection on January  | Total No. of<br>readings<br>posted on<br>January  | against 50               | gs of January<br>% Total Live<br>s of January 24     |    |
| 112,452                                  | 56,117                                            | 99.                      | 81%                                                  |    |
| Total No. of Live connection on March    | Total No. of<br>readings<br>posted on<br>March    | against 50               | ngs of March<br>% Total Live<br>s of March 24        |    |
| 112,600                                  | 56,200                                            | 99.                      | 82%                                                  |    |