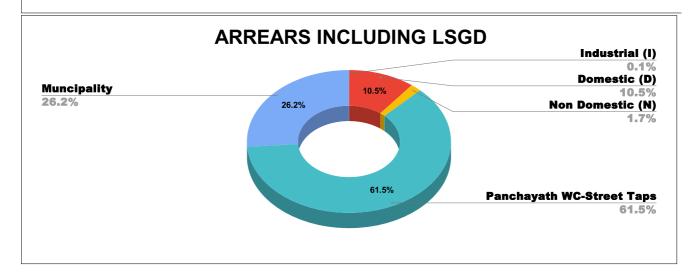

## ARREAR BREAK UP INCLUDING LSGD

| DOMESTIC    | NON DOMESTIC | INDUSTRIAL | SPECIAL  | BULK<br>SUPPLY | Panchayath WC-Street<br>Taps | Muncipality<br>WC -Street Taps | Corporation WC -<br>Street Taps |
|-------------|--------------|------------|----------|----------------|------------------------------|--------------------------------|---------------------------------|
| 9,15,26,834 | 1,51,05,583  | 4,42,949   | 1,13,653 | 0              | 53,65,58,030                 | 22,83,63,630                   | 0                               |