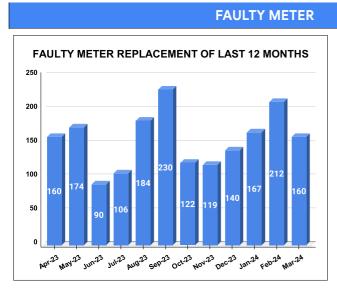

# METER READING POSTING % AGAINST NUMBER OF LIVE CONNECTIONS OF FEBRUARY

| MONTH        | Total No.of Faulty meters | Number of Faulty meter replaced |    | Number of<br>Faulty<br>meter<br>pending |
|--------------|---------------------------|---------------------------------|----|-----------------------------------------|
| OCTOBER      | 782                       | 1                               | 22 | 660                                     |
| NOVEMBE<br>R | 717                       | 1                               | 19 | 598                                     |
| DECEMBE<br>R | 622                       | 1                               | 40 | 482                                     |
| JANUARY      | 550                       | 1                               | 67 | 383                                     |
| FEBRUARY     | 442                       | 2                               | 12 | 230                                     |
| MARCH        | 410                       | 1                               | 60 | 250                                     |