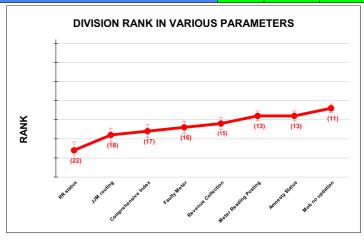

|                                | Marks | Total marks | Rank |
|--------------------------------|-------|-------------|------|
| COMPREHENSIVE INDEX            | 74.02 | 100         | 17   |
| REVENUE COLLECTION ACHIEVEMENT | 15.98 | 25          | 15   |
| METER READING POSTING          | 15.92 | 16          | 13   |
| FAULTY METER REPLACEMENT       | 13.86 | 20          | 16   |
| MOBILE NO UPDATION             | 10.00 | 10          | 11   |
| REVENUE RECOVERY STATUS        | 0.63  | 8           | 22   |
| JAL JEEVAN MISSION ROUTING     | 9.99  | 10          | 18   |
| AMNESTY                        | 7.64  | 11          | 13   |