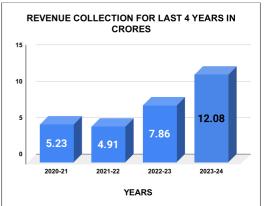

| YEAR                | 2020-21 | 2021-22 | 2022-23 | 2023-24 |
|---------------------|---------|---------|---------|---------|
| COLLECTION IN LAKHS | 523     | 493     | 785     | 1,206   |

|         | CONNECTION OF LAST 48 MONTHS |        |        |        |        |           |         |          |          |         |          |        |
|---------|------------------------------|--------|--------|--------|--------|-----------|---------|----------|----------|---------|----------|--------|
| YEAR    | April                        | May    | June   | July   | August | September | October | November | December | January | February | March  |
| 2020-21 | 37,608                       | 37,821 | 38,179 | 38,396 | 38,493 | 38,628    | 38,857  | 43,136   | 44,177   | 46,365  | 48,926   | 52,720 |
| 2021-22 | 54,126                       | 55,061 | 55,858 | 56,743 | 57,504 | 58,103    | 58,673  | 59,026   | 59,706   | 60,152  | 61,014   | 62,173 |
| 2022-23 | 62,458                       | 62,631 | 62,774 | 63,222 | 63,320 | 63,367    | 64,131  | 64,553   | 58,134   | 58,538  | 59,241   | 59,411 |
| 2023-24 | 62,347                       | 62,686 | 63,099 | 62,298 | 62,337 | 62,516    | 62,193  | 62,536   | 62,897   | 63,498  | 64,598   | 65,680 |