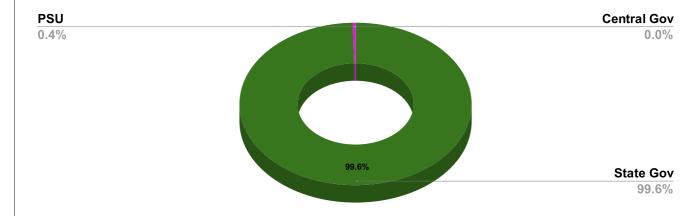

## ARREAR BREAK UP INCLUDING LSGD





| DOMESTIC    | NON DOMESTIC | INDUSTRIAL | SPECIAL  | BULK<br>SUPPLY | Panchayath WC-Street<br>Taps | Muncipality<br>WC -Street Taps | Corporation WC -<br>Street Taps |
|-------------|--------------|------------|----------|----------------|------------------------------|--------------------------------|---------------------------------|
| 9,15,26,834 | 1,51,05,583  | 4,42,949   | 1,13,653 | 0              | 53,65,58,030                 | 22,83,63,630                   | 0                               |





### TOP DEFAULTERS OF THODUPUZHA FOR THE MONTH OF MARCH

| SL NO | NAME                                                                                                              | ARREAR(IN CRORES) |
|-------|---------------------------------------------------------------------