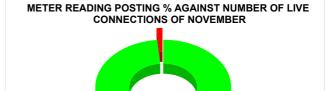

**METER READING POSTING** 

|                                          | 15.9                                              | .92 16                                                                                |                                                  | 13 |  |
|------------------------------------------|---------------------------------------------------|---------------------------------------------------------------------------------------|--------------------------------------------------|----|--|
| Total No. of Live connection on November | Total No. of<br>readings<br>posted on<br>November | Total Readings of<br>November against 50%<br>Total Live Connections of<br>November 23 |                                                  |    |  |
| 57,880                                   | 28,535                                            | 98.                                                                                   | 98.60%                                           |    |  |
| Total No. of Live connection on January  | Total No. of<br>readings<br>posted on<br>January  | against 50                                                                            | gs of January<br>% Total Live<br>s of January 24 |    |  |
| 58,352                                   | 28,753                                            | 98.                                                                                   | 55%                                              |    |  |
| Total No. of Live connection on March    | Total No. of<br>readings<br>posted on<br>March    | against 50                                                                            | ngs of March<br>% Total Live<br>s of March 24    |    |  |
| 61,057                                   | 29,030                                            | 95.                                                                                   | 09%                                              |    |  |