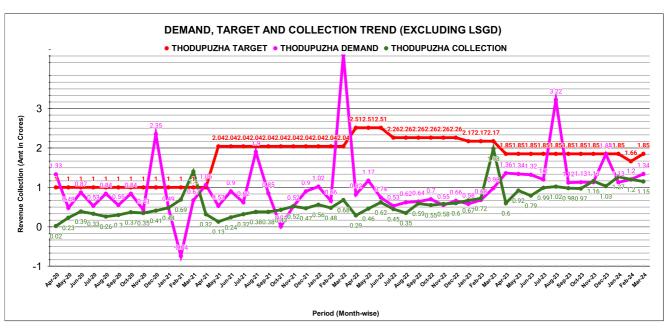

| IVISION F | RANKING | ;                     |                    |           |                                |                 |  |  |  |  |
|-----------|---------|-----------------------|--------------------|-----------|--------------------------------|-----------------|--|--|--|--|
|           |         | MARCH                 |                    |           |                                |                 |  |  |  |  |
|           | Rank    | Sub-Division          | Opening<br>Balance | Demand    | Collection<br>For the<br>Month | %<br>Collection |  |  |  |  |
|           | 1       | Thodupuzha<br>Sub Dn. | 36,760,403         | 8,106,905 | 7,903,443                      | 17.62%          |  |  |  |  |
|           | 2       | Painav Sub Dn.        | 9,158,498          | 2,021,156 | 1,857,192                      | 16.61%          |  |  |  |  |
|           | 3       | Peerumedu Sub<br>Dn.  | 26,986,202         | 1,877,758 | 2,257,487                      | 7.82%           |  |  |  |  |
|           |         |                       |                    |           |                                |                 |  |  |  |  |
|           |         |                       |                    |           |                                |                 |  |  |  |  |