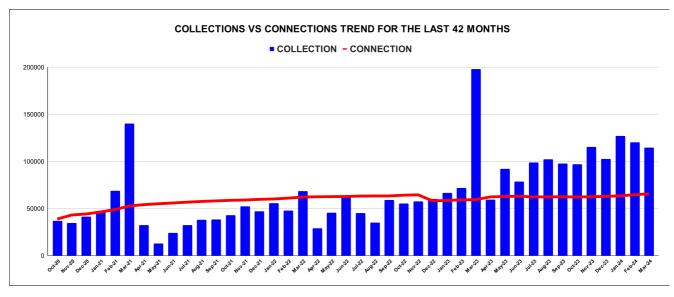

|         | COLLECTION IN LAKHS |     |      |      |        |           |         |          |          |         |          |       |
|---------|---------------------|-----|------|------|--------|-----------|---------|----------|----------|---------|----------|-------|
| YEAR    | April               | May | June | July | August | September | October | November | December | January | February | March |
| 2020-21 | 2                   | 23  | 39   | 33   | 26     | 30        | 37      | 35       | 41       | 48      | 69       | 140   |
| 2021-22 | 32                  | 13  | 24   | 32   | 38     | 38        | 43      | 52       | 47       | 56      | 48       | 68    |
| 2022-23 | 29                  | 46  | 62   | 45   | 35     | 59        | 55      | 58       | 60       | 67      | 72       | 198   |
| 2023-24 | 60                  | 92  | 79   | 99   | 102    | 98        | 97      | 116      | 103      | 127     | 120      | 115   |

| YEAR                | 2020-21 | 2021-22 | 2022-23 | 2023-24 |
|---------------------|---------|---------|---------|---------|
| COLLECTION IN LAKHS | 523     | 493     | 785     | 1,206   |

|         | CONNECTION OF LAST 48 MONTHS |        |        |        |        |           |         |          |          |         |          |        |
|---------|------------------------------|--------|--------|--------|--------|-----------|---------|----------|----------|---------|----------|--------|
| YEAR    | April                        | May    | June   | July   | August | September | October | November | December | January | February | March  |
| 2020-21 | 37,608                       | 37,821 | 38,179 | 38,396 | 38,493 | 38,628    | 38,857  | 43,136   | 44,177   | 46,365  | 48,926   | 52,720 |
| 2021-22 | 54,126                       | 55,061 | 55,858 | 56,743 | 57,504 | 58,103    | 58,673  | 59,026   | 59,706   | 60,152  | 61,014   | 62,173 |
| 2022-23 | 62,458                       | 62,631 | 62,774 | 63,222 | 63,320 | 63,367    | 64,131  | 64,553   | 58,134   | 58,538  | 59,241   | 59,411 |
| 2023-24 | 62,347                       | 62,686 | 63,099 | 62,298 | 62,337 | 62,516    | 62,193  | 62,536   | 62,897   | 63,498  | 64,598   | 65,680 |