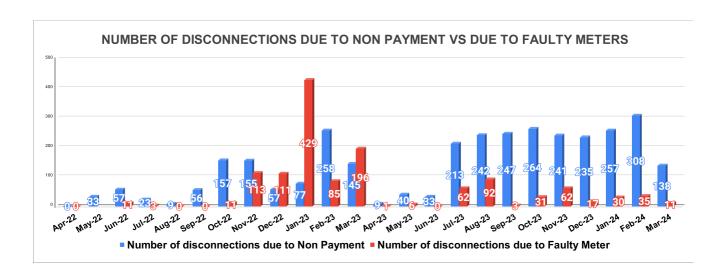

|                          | DISCONNECTION STATUS |     |      |       |        |           |         |          |          |         | Total marks | Rank  |
|--------------------------|----------------------|-----|------|-------|--------|-----------|---------|----------|----------|---------|-------------|-------|
|                          |                      |     |      |       |        |           |         |          |          | -       | -           | -     |
| DISCONNECTI              | APRIL                | MAY | JUNE | JULY  | AUGUST | SEPTEMBER | OCTOBER | NOVEMBER | DECEMBER | JANUARY | FEBRUARY    | MARCH |
| DUE TO NON<br>PAYMENT () | 0                    | 33  | 57   | 23    | 9      | 56        | 157     | 155      | 57       | 77      | 258         | 145   |
| DUE TO FAULTY<br>METER)  | 0                    |     | 11   | 3     | 0      | 0         | 11      | 113      | 111      | 429     | 85          | 196   |
| DUE TO NON<br>PAYMENT()  | 9                    | 40  | 33   | 213   | 242    | 247       | 264     | 241      | 235      | 257     | 308         | 138   |
| DUE TO FAULTY<br>METER() | 1                    | 6   | 0    | 62.00 | 92     | 3         | 31      | 62       | 17       | 30      | 35          | 11    |