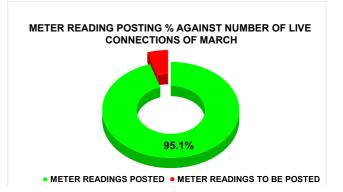

**METER READING POSTING** 

|                                          | 15.9                                              | .92 16                                                                                |                                                  | 13 |  |
|------------------------------------------|---------------------------------------------------|---------------------------------------------------------------------------------------|--------------------------------------------------|----|--|
| Total No. of Live connection on November | Total No. of<br>readings<br>posted on<br>November | Total Readings of<br>November against 50%<br>Total Live Connections of<br>November 23 |                                                  |    |  |
| 57,880                                   | 28,535                                            | 98.                                                                                   | 98.60%                                           |    |  |
| Total No. of Live connection on January  | Total No. of<br>readings<br>posted on<br>January  | against 50                                                                            | gs of January<br>% Total Live<br>s of January 24 |    |  |
| 58,352                                   | 28,753                                            | 98.                                                                                   | 55%                                              |    |  |
| Total No. of Live connection on March    | Total No. of<br>readings<br>posted on<br>March    | against 50                                                                            | ngs of March<br>% Total Live<br>s of March 24    |    |  |
| 61,057                                   | 29,030                                            | 95.                                                                                   | 09%                                              |    |  |