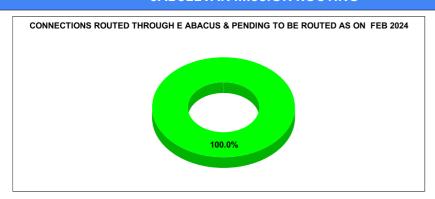

### JAL JEEVAN MISSION ROUTING

|          | Marks                            | Total marks                   | Rank                                  |  |  |
|----------|----------------------------------|-------------------------------|---------------------------------------|--|--|
|          | 9.99                             | 10                            | 18                                    |  |  |
| OCTOBER  | Total No of<br>JJM<br>Connection | No of connection routed in e- | Balance<br>connection to<br>be routed |  |  |
|          | 21,668                           | 21,668                        | 0                                     |  |  |
| NOVEMBER | Total No of<br>JJM<br>Connection | No of connection routed in e- | Balance<br>connection to<br>be routed |  |  |
|          | 22,123                           | 22,123                        | 0                                     |  |  |
|          | Total No of                      | No of                         | Balance                               |  |  |
|          | JJM                              | connection<br>routed in e-    | connection to                         |  |  |
| DECEMBER | Connection                       | About                         | be routed                             |  |  |
|          | 22,551                           | 22,551                        | 0                                     |  |  |
|          | Total No of                      | No of                         | Balance                               |  |  |
|          | JJM<br>Connection                | connection<br>routed in e-    | connection to                         |  |  |
| JANUARY  | 23,329                           | 23,329                        | 0                                     |  |  |
|          | Total No. of                     | No of                         |                                       |  |  |
|          | Total No of<br>JJM               | connection                    | Balance connection to                 |  |  |
| FEBRUARY | Connection                       | routed in e-                  | be routed                             |  |  |
|          | 24,535                           | 24,535                        | 0                                     |  |  |
|          | Total No of                      | No of                         | Balance                               |  |  |
|          | JJM                              | connection                    | connection                            |  |  |
| MARCH    | Connection                       | routed in e-                  | to be routed                          |  |  |
|          | 25,363                           | 25,348                        | 15                                    |  |  |