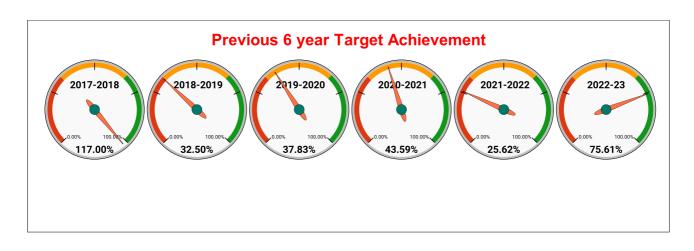

#### Marks Total marks Rank **REVENUE COLLECTION ACHIEVEMENT** 15.98 25.00 15 SECTION RANKING **FEBRUARY MARCH** Collection For the Month Collection For the Month Opening Balance SECTION NAME Opening Balance SECTION NAME % Collection % Collection Rank Demand Rank Demand Nedumkandam Section #NUM! 1 325042 1296587 18.71% 0.00% 303356 Thodupuzha Section 8106905 0.00% 2 36760403 7903443 17.62% 0.00% 3 Painav Section 7861911 1696114 1553836 16.26% Peerumedu Section 0.00% 4 26986202 1877758 2257487 7.82%