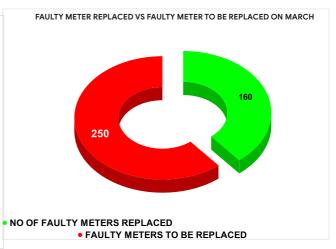

# METER READING POSTING % AGAINST NUMBER OF LIVE CONNECTIONS OF FEBRUARY

| MONTH        | Total No.of Faulty meters | Number of Faulty meter replaced |    | Number of<br>Faulty<br>meter<br>pending |
|--------------|---------------------------|---------------------------------|----|-----------------------------------------|
| OCTOBER      | 782                       | 1                               | 22 | 660                                     |
| NOVEMBE<br>R | 717                       | 1                               | 19 | 598                                     |
| DECEMBE<br>R | 622                       | 1                               | 40 | 482                                     |
| JANUARY      | 550                       | 1                               | 67 | 383                                     |
| FEBRUARY     | 442                       | 2                               | 12 | 230                                     |
| MARCH        | 410                       | 1                               | 60 | 250                                     |