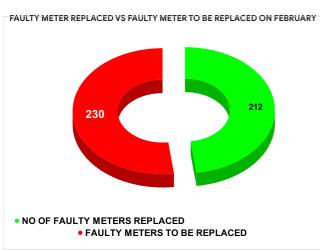

# METER READING POSTING % AGAINST NUMBER OF LIVE CONNECTIONS OF FEBRUARY

| MONTH        | Total No.of Faulty meters | Number of Faulty meter replaced |    | Number of<br>Faulty<br>meter<br>pending |
|--------------|---------------------------|---------------------------------|----|-----------------------------------------|
| OCTOBER      | 782                       | 1                               | 22 | 660                                     |
| NOVEMBE<br>R | 717                       | 1                               | 19 | 598                                     |
| DECEMBE<br>R | 622                       | 1                               | 40 | 482                                     |
| JANUARY      | 550                       | 1                               | 67 | 383                                     |
| FEBRUARY     | 442                       | 2                               | 12 | 230                                     |
| MARCH        | 410                       | 1                               | 60 | 250                                     |