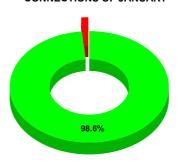

**METER READING POSTING** 

|                                          | 15.9                                              | .92 16                                                                                |                                                  | 13 |  |
|------------------------------------------|---------------------------------------------------|---------------------------------------------------------------------------------------|--------------------------------------------------|----|--|
| Total No. of Live connection on November | Total No. of<br>readings<br>posted on<br>November | Total Readings of<br>November against 50%<br>Total Live Connections of<br>November 23 |                                                  |    |  |
| 57,880                                   | 28,535                                            | 98.                                                                                   | 98.60%                                           |    |  |
| Total No. of Live connection on January  | Total No. of<br>readings<br>posted on<br>January  | against 50                                                                            | gs of January<br>% Total Live<br>s of January 24 |    |  |
| 58,352                                   | 28,753                                            | 98.                                                                                   | 55%                                              |    |  |
| Total No. of Live connection on March    | Total No. of<br>readings<br>posted on<br>March    | against 50                                                                            | ngs of March<br>% Total Live<br>s of March 24    |    |  |
| 61,057                                   | 29,030                                            | 95.                                                                                   | 09%                                              |    |  |