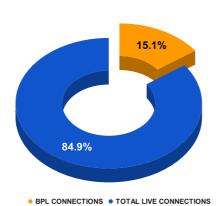

### BPL CONNECTIONS AS % OF TOTAL LIVE CONNECTIONS

| COMPREHENSIVE INDEX | Marks | Total marks | Rank |
|---------------------|-------|-------------|------|
|                     | 74.02 | 100         | 17   |