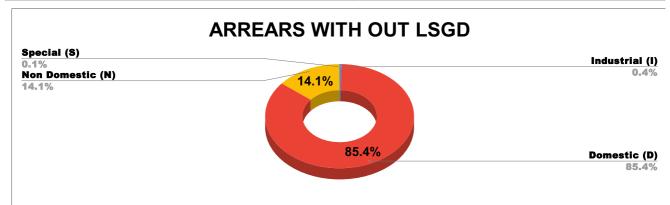

## ARREAR BREAK UP INCLUDING LSGD

| DOMESTIC    | NON DOMESTIC | INDUSTRIAL | SPECIAL  | BULK<br>SUPPLY | Panchayath WC-Street<br>Taps | Muncipality<br>WC -Street Taps | Corporation WC -<br>Street Taps |
|-------------|--------------|------------|----------|----------------|------------------------------|--------------------------------|---------------------------------|
| 9,15,26,834 | 1,51,05,583  | 4,42,949   | 1,13,653 | 0              | 53,65,58,030                 | 22,83,63,630                   | 0                               |