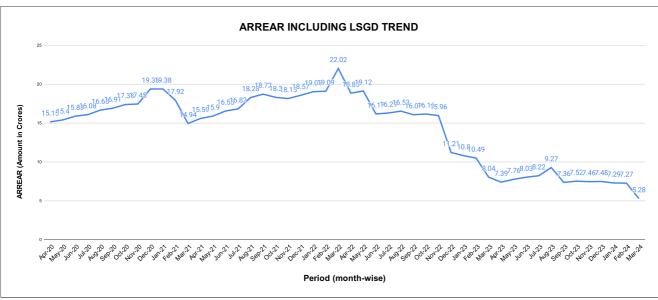

## ARREAR BREAK UP INCLUDING LSGD

| DOMESTIC    | NON DOMESTIC | INDUSTRIAL | SPECIAL  | BULK<br>SUPPLY | Panchayath WC-Street<br>Taps | Muncipality<br>WC -Street Taps | Corporation WC -<br>Street Taps |
|-------------|--------------|------------|----------|----------------|------------------------------|--------------------------------|---------------------------------|
| 9,15,26,834 | 1,51,05,583  | 4,42,949   | 1,13,653 | 0              | 53,65,58,030                 | 22,83,63,630                   | 0                               |