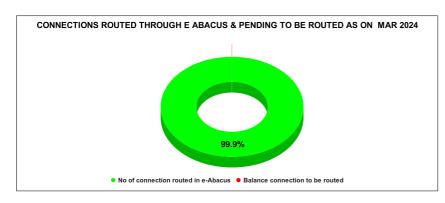

### JAL JEEVAN MISSION ROUTING

|          | Marks                            | Total marks                   | Rank                                  |  |  |
|----------|----------------------------------|-------------------------------|---------------------------------------|--|--|
|          | 9.99                             | 10                            | 18                                    |  |  |
| OCTOBER  | Total No of<br>JJM<br>Connection | No of connection routed in e- | Balance<br>connection to<br>be routed |  |  |
|          | 21,668                           | 21,668                        | 0                                     |  |  |
| NOVEMBER | Total No of<br>JJM<br>Connection | No of connection routed in e- | Balance<br>connection to<br>be routed |  |  |
|          | 22,123                           | 22,123                        | 0                                     |  |  |
|          | Total No of                      | No of                         | Balance                               |  |  |
|          | JJM                              | connection<br>routed in e-    | connection to                         |  |  |
| DECEMBER | Connection                       | About                         | be routed                             |  |  |
|          | 22,551                           | 22,551                        | 0                                     |  |  |
|          | Total No of                      | No of                         | Balance                               |  |  |
|          | JJM<br>Connection                | connection<br>routed in e-    | connection to                         |  |  |
| JANUARY  | 23,329                           | 23,329                        | 0                                     |  |  |
|          | Total No. of                     | No of                         |                                       |  |  |
|          | Total No of<br>JJM               | connection                    | Balance connection to                 |  |  |
| FEBRUARY | Connection                       | routed in e-                  | be routed                             |  |  |
|          | 24,535                           | 24,535                        | 0                                     |  |  |
|          | Total No of                      | No of                         | Balance                               |  |  |
|          | JJM                              | connection                    | connection                            |  |  |
| MARCH    | Connection                       | routed in e-                  | to be routed                          |  |  |
|          | 25,363                           | 25,348                        | 15                                    |  |  |