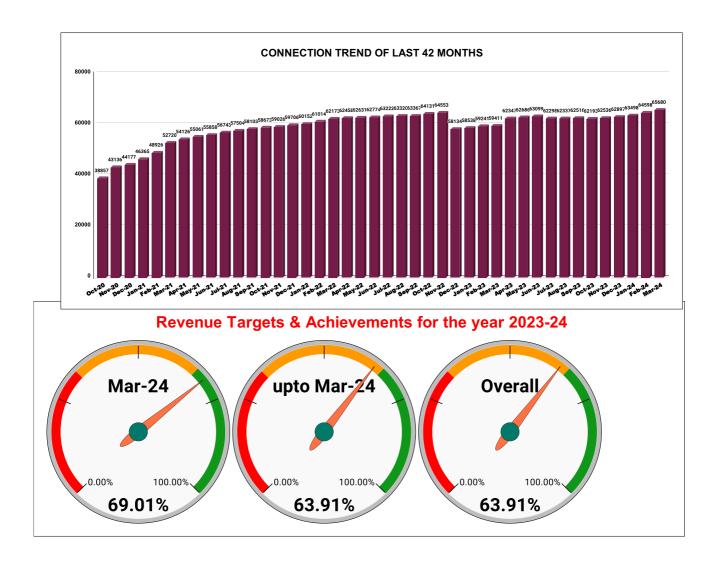

| YEAR                | 2020-21 | 2021-22 | 2022-23 | 2023-24 |
|---------------------|---------|---------|---------|---------|
| COLLECTION IN LAKHS | 523     | 493     | 785     | 1,206   |

|         | CONNECTION OF LAST 48 MONTHS |        |        |        |        |           |         |          |          |         |          |        |
|---------|------------------------------|--------|--------|--------|--------|-----------|---------|----------|----------|---------|----------|--------|
| YEAR    | April                        | May    | June   | July   | August | September | October | November | December | January | February | March  |
| 2020-21 | 37,608                       | 37,821 | 38,179 | 38,396 | 38,493 | 38,628    | 38,857  | 43,136   | 44,177   | 46,365  | 48,926   | 52,720 |
| 2021-22 | 54,126                       | 55,061 | 55,858 | 56,743 | 57,504 | 58,103    | 58,673  | 59,026   | 59,706   | 60,152  | 61,014   | 62,173 |
| 2022-23 | 62,458                       | 62,631 | 62,774 | 63,222 | 63,320 | 63,367    | 64,131  | 64,553   | 58,134   | 58,538  | 59,241   | 59,411 |
| 2023-24 | 62,347                       | 62,686 | 63,099 | 62,298 | 62,337 | 62,516    | 62,193  | 62,536   | 62,897   | 63,498  | 64,598   | 65,680 |