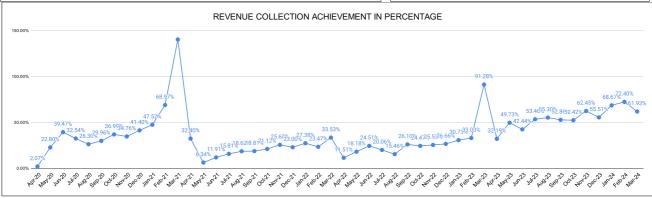

#### Marks Total marks Rank **REVENUE COLLECTION ACHIEVEMENT** 15.98 25.00 15 SECTION RANKING **FEBRUARY MARCH** Collection For the Month Collection For the Month Opening Balance SECTION NAME Opening Balance SECTION NAME % Collection % Collection Rank Demand Rank Demand Nedumkandam Section #NUM! 1 325042 1296587 18.71% 0.00% 303356 Thodupuzha Section 8106905 0.00% 2 36760403 7903443 17.62% 0.00% 3 Painav Section 7861911 1696114 1553836 16.26% Peerumedu Section 0.00% 4 26986202 1877758 2257487 7.82%