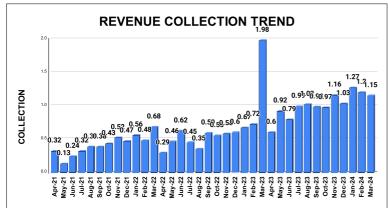

|         | COLLECTION IN LAKHS |     |      |      |        |           |         |          |          |         |          |       |
|---------|---------------------|-----|------|------|--------|-----------|---------|----------|----------|---------|----------|-------|
| YEAR    | April               | May | June | July | August | September | October | November | December | January | February | March |
| 2020-21 | 2                   | 23  | 39   | 33   | 26     | 30        | 37      | 35       | 41       | 48      | 69       | 140   |
| 2021-22 | 32                  | 13  | 24   | 32   | 38     | 38        | 43      | 52       | 47       | 56      | 48       | 68    |
| 2022-23 | 29                  | 46  | 62   | 45   | 35     | 59        | 55      | 58       | 60       | 67      | 72       | 198   |
| 2023-24 | 60                  | 92  | 79   | 99   | 102    | 98        | 97      | 116      | 103      | 127     | 120      | 115   |

| YEAR                | 2020-21 | 2021-22 | 2022-23 | 2023-24 |
|---------------------|---------|---------|---------|---------|
| COLLECTION IN LAKHS | 523     | 493     | 785     | 1,206   |

|         | CONNECTION OF LAST 48 MONTHS |        |        |        |        |           |         |          |          |         |          |        |
|---------|------------------------------|--------|--------|--------|--------|-----------|---------|----------|----------|---------|----------|--------|
| YEAR    | April                        | May    | June   | July   | August | September | October | November | December | January | February | March  |
| 2020-21 | 37,608                       | 37,821 | 38,179 | 38,396 | 38,493 | 38,628    | 38,857  | 43,136   | 44,177   | 46,365  | 48,926   | 52,720 |
| 2021-22 | 54,126                       | 55,061 | 55,858 | 56,743 | 57,504 | 58,103    | 58,673  | 59,026   | 59,706   | 60,152  | 61,014   | 62,173 |
| 2022-23 | 62,458                       | 62,631 | 62,774 | 63,222 | 63,320 | 63,367    | 64,131  | 64,553   | 58,134   | 58,538  | 59,241   | 59,411 |
| 2023-24 | 62,347                       | 62,686 | 63,099 | 62,298 | 62,337 | 62,516    | 62,193  | 62,536   | 62,897   | 63,498  | 64,598   | 65,680 |