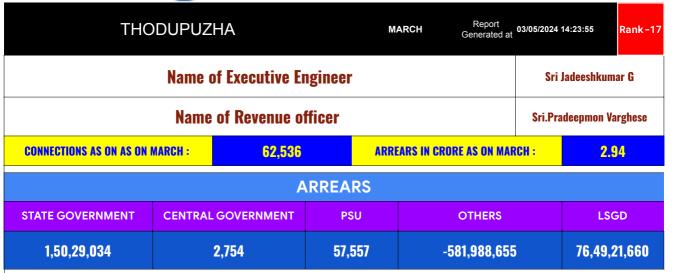

## ARREAR BREAK UP INCLUDING LSGD





| DOMESTIC    | NON DOMESTIC | INDUSTRIAL | SPECIAL  | BULK<br>SUPPLY | Panchayath WC-Street<br>Taps | Muncipality<br>WC -Street Taps | Corporation WC -<br>Street Taps |
|-------------|--------------|------------|----------|----------------|------------------------------|--------------------------------|---------------------------------|
| 9,15,26,834 | 1,51,05,583  | 4,42,949   | 1,13,653 | 0              | 53,65,58,030                 | 22,83,63,630                   | 0                               |





### TOP DEFAULTERS OF THODUPUZHA FOR THE MONTH OF MARCH

| SL NO | NAME                                                                                                              | ARREAR(IN CRORES) |
|-------|--------------------------------