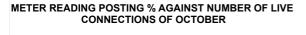

| Total No. of Live connection on October  | Total No. of<br>readings<br>posted on<br>October  | Total Readings of<br>October against 50%<br>Total Live Connections of<br>October 23   |
|------------------------------------------|---------------------------------------------------|---------------------------------------------------------------------------------------|
| 57,823                                   | 29,195                                            | 100.98%                                                                               |
| Total No. of Live connection on December | Total No. of<br>readings<br>posted on<br>December | Total Readings of<br>December against 50%<br>Total Live Connections of<br>December 23 |
| 58,318                                   | 29,628                                            | 101.61%                                                                               |
| Total No. of Live connection on February | Total No. of readings posted on February          | Total Readings of<br>February against 50%<br>Total Live Connections of<br>February 24 |
| 58,745                                   | 29,732                                            | 101.22%                                                                               |