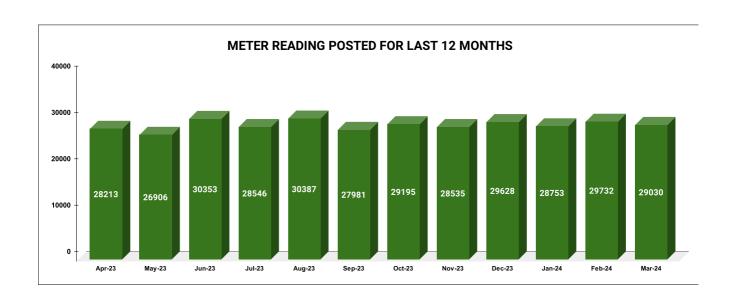

| Total No. of Live connection on October  | Total No. of<br>readings<br>posted on<br>October  | Total Readings of<br>October against 50%<br>Total Live Connections of<br>October 23   |
|------------------------------------------|---------------------------------------------------|---------------------------------------------------------------------------------------|
| 57,823                                   | 29,195                                            | 100.98%                                                                               |
| Total No. of Live connection on December | Total No. of<br>readings<br>posted on<br>December | Total Readings of<br>December against 50%<br>Total Live Connections of<br>December 23 |
| 58,318                                   | 29,628                                            | 101.61%                                                                               |
| Total No. of Live connection on February | Total No. of readings posted on February          | Total Readings of<br>February against 50%<br>Total Live Connections of<br>February 24 |
| 58,745                                   | 29,732                                            | 101.22%                                                                               |

**METER READING POSTING** 

|                                          | 15.9                                              | .92 16                                                                                |                                                  | 13 |  |
|------------------------------------------|---------------------------------------------------|---------------------------------------------------------------------------------------|--------------------------------------------------|----|--|
| Total No. of Live connection on November | Total No. of<br>readings<br>posted on<br>November | Total Readings of<br>November against 50%<br>Total Live Connections of<br>November 23 |                                                  |    |  |
| 57,880                                   | 28,535                                            | 98.                                                                                   | 98.60%                                           |    |  |
| Total No. of Live connection on January  | Total No. of<br>readings<br>posted on<br>January  | against 50                                                                            | gs of January<br>% Total Live<br>s of January 24 |    |  |
| 58,352                                   | 28,753                                            | 98.                                                                                   | 55%                                              |    |  |
| Total No. of Live connection on March    | Total No. of<br>readings<br>posted on<br>March    | against 50                                                                            | ngs of March<br>% Total Live<br>s of March 24    |    |  |
| 61,057                                   | 29,030                                            | 95.                                                                                   | 09%                                              |    |  |