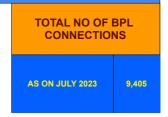

## **BPL DATA**

### BPL CONNECTIONS AS % OF TOTAL LIVE CONNECTIONS

| COMPREHENSIVE INDEX | Marks | Total marks | Rank |
|---------------------|-------|-------------|------|
|                     | 74.02 | 100         | 17   |