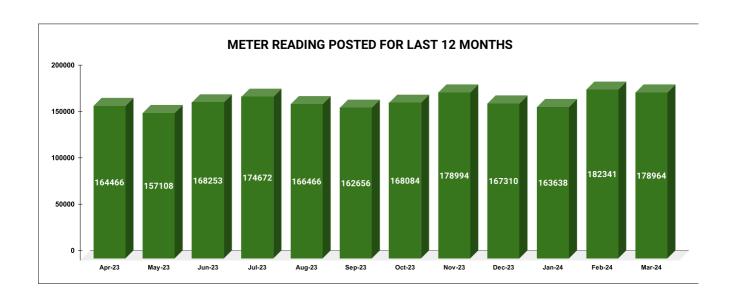

| Total No. of Live connection on October  | Total No. of readings posted on October           | Total Readings of<br>October against 50%<br>Total Live Connections of<br>October 23   |
|------------------------------------------|---------------------------------------------------|---------------------------------------------------------------------------------------|
| 372,531                                  | 168,084                                           | 90.24%                                                                                |
| Total No. of Live connection on December | Total No. of<br>readings<br>posted on<br>December | Total Readings of<br>December against 50%<br>Total Live Connections of<br>December 23 |
| 366,537                                  | 167,310                                           | 91.29%                                                                                |
|                                          | Total No. of                                      | Total Readings of                                                                     |
| Total No. of Live connection on February | readings<br>posted on<br>February                 | February against 50% Total Live Connections of February 24                            |
| 368,440                                  | 182,341                                           | 98.98%                                                                                |

**METER READING POSTING** 

|                                          | 15.0                                              | 15.50                                                                                 |                                                  | 20 |
|------------------------------------------|---------------------------------------------------|---------------------------------------------------------------------------------------|--------------------------------------------------|----|
| Total No. of Live connection on November | Total No. of<br>readings<br>posted on<br>November | Total Readings of<br>November against 50%<br>Total Live Connections of<br>November 23 |                                                  |    |
| 366,145                                  | 178,994                                           | 97.77%                                                                                |                                                  |    |
| Total No. of Live connection on January  | Total No. of<br>readings<br>posted on<br>January  | against 50                                                                            | gs of January<br>% Total Live<br>s of January 24 | !  |
| 369,550                                  | 163,638                                           | 88.                                                                                   | 56%                                              |    |
| Total No. of Live connection on March    | Total No. of<br>readings<br>posted on<br>March    | against 50                                                                            | ngs of March<br>% Total Live<br>s of March 24    |    |
| 370,573                                  | 178,964                                           | 96.                                                                                   | 59%                                              |    |