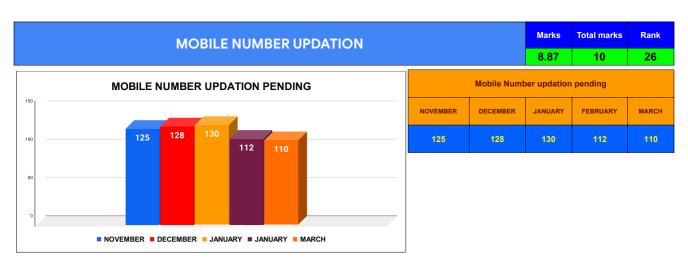

|                                | Marks | Total marks | Rank |
|--------------------------------|-------|-------------|------|
| COMPREHENSIVE INDEX            | 69.43 | 100         | 22   |
| REVENUE COLLECTION ACHIEVEMENT | 15.44 | 25          | 17   |
| METER READING POSTING          | 15.50 | 16          | 20   |
| FAULTY METER REPLACEMENT       | 11.34 | 20          | 29   |
| MOBILE NO UPDATION             | 8.87  | 10          | 26   |
| REVENUE RECOVERY STATUS        | 0.63  | 8           | 21   |
| JAL JEEVAN MISSION ROUTING     | 9.06  | 10          | 26   |
| AMNESTY                        | 8.59  | 11          | 10   |