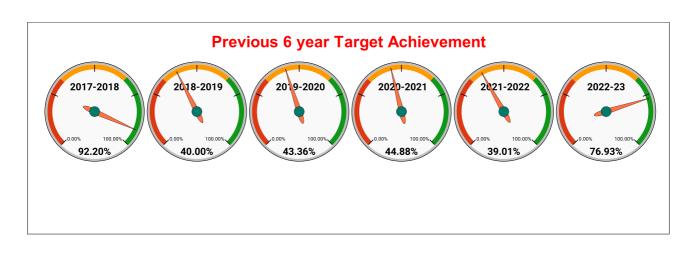

May      | June     | July     | August   | September | October  | November | December | January  | February | March    |  |
| 2020-21 | 2,38,591                     | 2,40,144 | 2,41,510 | 2,42,182 | 2,43,223 | 2,44,766  | 2,46,204 | 2,49,129 | 2,54,860 | 2,66,410 | 2,80,280 | 2,98,637 |  |
| 2021-22 | 3,10,112                     | 3,16,349 | 3,24,977 | 3,29,319 | 3,32,434 | 3,36,617  | 3,39,549 | 3,43,208 | 3,48,000 | 3,52,467 | 3,55,374 | 3,59,032 |  |
| 2022-23 | 3,61,061                     | 3,63,014 | 3,65,439 | 3,67,420 | 3,69,555 | 3,71,415  | 3,72,964 | 3,74,896 | 3,61,389 | 3,62,188 | 3,62,848 | 3,62,716 |  |
| 2023-24 | 3,84,345                     | 3,85,787 | 3,87,035 | 3,89,158 | 3,89,344 | 3,91,258  | 3,91,292 | 3,91,951 | 3,92,357 | 3,93,413 | 3,94,973 | 2,66,765 |  |





| Total No. of Live connection on October  | Total No. of readings posted on October           | Total Readings of<br>October against 50%<br>Total Live Connections of<br>October 23   |
|------------------------------------------|---------------------------------------------------|---------------------------------------------------------------------------------------|
| 372,531                                  | 168,084                                           | 90.24%                                                                                |
| Total No. of Live connection on December | Total No. of<br>readings<br>posted on<br>December | Total Readings of<br>December against 50%<br>Total Live Connections of<br>December 23 |
| 366,537                                  | 167,310