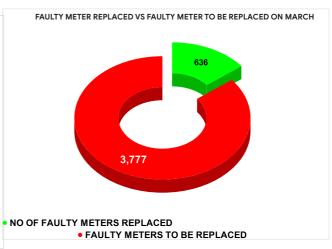

Marks

15 50

Total marks

METER READING POSTING % AGAINST NUMBER OF LIVE CONNECTIONS OF FEBRUARY

| MONTH        | Total No.of Faulty meters |   | Faulty meter<br>laced | Number of<br>Faulty<br>meter<br>pending |
|--------------|---------------------------|---|-----------------------|-----------------------------------------|
| OCTOBER      | 4,399                     | 6 | 60                    | 3,739                                   |
| NOVEMBE<br>R | 4,336                     | 7 | 21                    | 3,615                                   |
| DECEMBE<br>R | 4,017                     | 7 | 91                    | 3,226                                   |
| JANUARY      | 4,070                     | 8 | 54                    | 3,216                                   |
| FEBRUARY     | 4,253                     | 6 | 43                    | 3,610                                   |
| MARCH        | 4,413                     | 6 | 36                    | 3,777                                   |