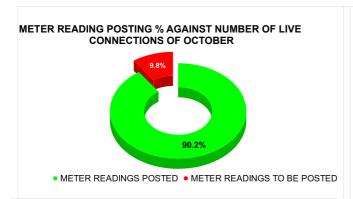

| Total No. of Live connection on October  | Total No. of readings posted on October           | Total Readings of<br>October against 50%<br>Total Live Connections of<br>October 23   |
|------------------------------------------|---------------------------------------------------|---------------------------------------------------------------------------------------|
| 372,531                                  | 168,084                                           | 90.24%                                                                                |
| Total No. of Live connection on December | Total No. of<br>readings<br>posted on<br>December | Total Readings of<br>December against 50%<br>Total Live Connections of<br>December 23 |
| 366,537                                  | 167,310                                           | 91.29%                                                                                |
|                                          | Total No. of                                      | Total Readings of                                                                     |
| Total No. of Live connection on February | readings<br>posted on<br>February                 | February against 50% Total Live Connections of February 24                            |
| 368,440                                  | 182,341                                           | 98.98%                                                                                |