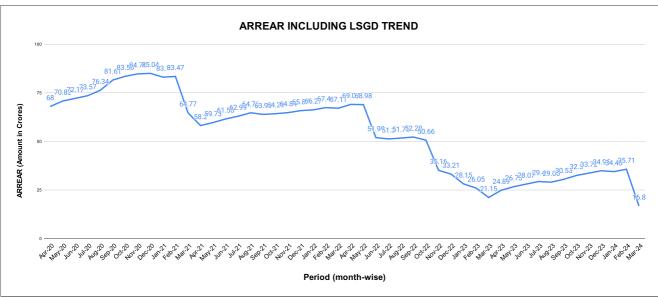

## ARREAR BREAK UP INCLUDING LSGD

| DOMESTIC     | NON DOMESTIC | INDUSTRIAL | SPECIAL  | BULK<br>SUPPLY | Panchayath WC-Street<br>Taps | Muncipality<br>WC -Street Taps | Corporation WC -<br>Street Taps |
|--------------|--------------|------------|----------|----------------|------------------------------|--------------------------------|---------------------------------|
| 14,06,35,827 | 2,16,78,678  | 55,52,068  | 1,01,735 | 0              | 37,02,80,750                 | 54,30,79,872                   | 0                               |