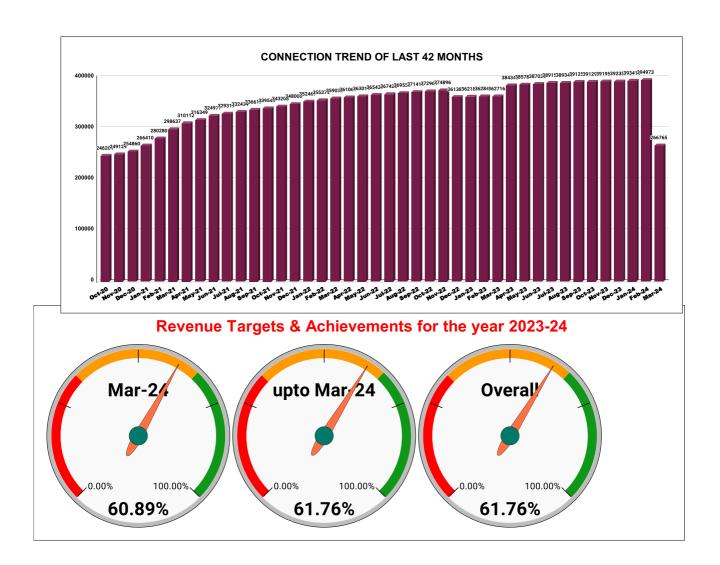

| YEAR                | 2020-21 | 2021-22 | 2022-23 | 2023-24 |
|---------------------|---------|---------|---------|---------|
| COLLECTION IN LAKHS | 2,244   | 2,497   | 3,415   | 5,853   |

|         | CONNECTION OF LAST 48 MONTHS |          |          |          |          |           |          |          |          |          |          |          |  |
|---------|------------------------------|----------|----------|----------|----------|-----------|----------|----------|----------|----------|----------|----------|--|
| YEAR    | April                        | May      | June     | July     | August   | September | October  | November | December | January  | February | March    |  |
| 2020-21 | 2,38,591                     | 2,40,144 | 2,41,510 | 2,42,182 | 2,43,223 | 2,44,766  | 2,46,204 | 2,49,129 | 2,54,860 | 2,66,410 | 2,80,280 | 2,98,637 |  |
| 2021-22 | 3,10,112                     | 3,16,349 | 3,24,977 | 3,29,319 | 3,32,434 | 3,36,617  | 3,39,549 | 3,43,208 | 3,48,000 | 3,52,467 | 3,55,374 | 3,59,032 |  |
| 2022-23 | 3,61,061                     | 3,63,014 | 3,65,439 | 3,67,420 | 3,69,555 | 3,71,415  | 3,72,964 | 3,74,896 | 3,61,389 | 3,62,188 | 3,62,848 | 3,62,716 |  |
| 2023-24 | 3,84,345                     | 3,85,787 | 3,87,035 | 3,89,158 | 3,89,344 | 3,91,258  | 3,91,292 | 3,91,951 | 3,92,357 | 3,93,413 | 3,94,973 | 2,66,765 |  |