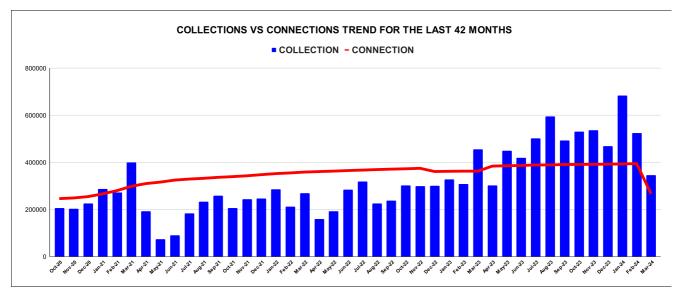

|         | COLLECTION IN LAKHS |     |      |      |        |           |         |          |          |         |          |       |  |  |
|---------|---------------------|-----|------|------|--------|-----------|---------|----------|----------|---------|----------|-------|--|--|
| YEAR    | April               | May | June | July | August | September | October | November | December | January | February | March |  |  |
| 2020-21 | 18                  | 106 | 166  | 110  | 95     | 152       | 207     | 204      | 226      | 287     | 272      | 400   |  |  |
| 2021-22 | 192                 | 74  | 90   | 183  | 233    | 259       | 207     | 243      | 247      | 286     | 213      | 269   |  |  |
| 2022-23 | 160                 | 193 | 284  | 319  | 226    | 238       | 302     | 299      | 301      | 328     | 309      | 456   |  |  |
| 2023-24 | 302                 | 450 | 420  | 501  | 595    | 493       | 531     | 536      | 469      | 684     | 525      | 346   |  |  |

| YEAR                | 2020-21 | 2021-22 | 2022-23 | 2023-24 |
|---------------------|---------|---------|---------|---------|
| COLLECTION IN LAKHS | 2,244   | 2,497   | 3,415   | 5,853   |

|         | CONNECTION OF LAST 48 MONTHS |          |          |          |          |           |          |          |          |          |          |          |  |
|---------|------------------------------|----------|----------|----------|----------|-----------|----------|----------|----------|----------|----------|----------|--|
| YEAR    | April                        | May      | June     | July     | August   | September | October  | November | December | January  | February | March    |  |
| 2020-21 | 2,38,591                     | 2,40,144 | 2,41,510 | 2,42,182 | 2,43,223 | 2,44,766  | 2,46,204 | 2,49,129 | 2,54,860 | 2,66,410 | 2,80,280 | 2,98,637 |  |
| 2021-22 | 3,10,112                     | 3,16,349 | 3,24,977 | 3,29,319 | 3,32,434 | 3,36,617  | 3,39,549 | 3,43,208 | 3,48,000 | 3,52,467 | 3,55,374 | 3,59,032 |  |
| 2022-23 | 3,61,061                     | 3,63,014 | 3,65,439 | 3,67,420 | 3,69,555 | 3,71,415  | 3,72,964 | 3,74,896 | 3,61,389 | 3,62,188 | 3,62,848 | 3,62,716 |  |
| 2023-24 | 3,84,345                     | 3,85,787 | 3,87,035 | 3,89,158 | 3,89,344 | 3,91,258  | 3,91,292 | 3,91,951 | 3,92,357 | 3,93,413 | 3,94,973 | 2,66,765 |  |