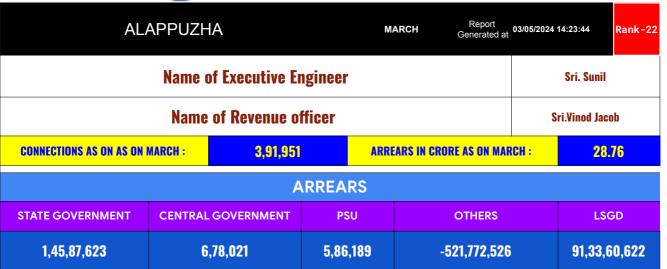

## ARREAR BREAK UP INCLUDING LSGD





| DOMESTIC     | NON DOMESTIC | INDUSTRIAL | SPECIAL  | BULK<br>SUPPLY | Panchayath WC-Street<br>Taps | Muncipality<br>WC -Street Taps | Corporation WC -<br>Street Taps |
|--------------|--------------|------------|----------|----------------|------------------------------|--------------------------------|---------------------------------|
| 14,06,35,827 | 2,16,78,678  | 55,52,068  | 1,01,735 | 0              | 37,02,80,750                 | 54,30,79,872                   | 0                               |





## TOP DEFAULTERS OF ALAPPUZHA FOR THE MONTH OF MARCH

| SL NO | NAME                                                                                                           | ARREAR(IN CRORES) |
|-------|----------------------------------