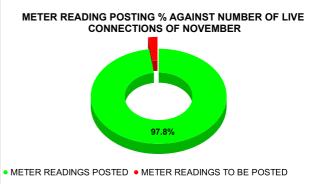

**METER READING POSTING** 

|                                          | 15.0                                              | 15.50                                                                                 |                                                  | 20 |
|------------------------------------------|---------------------------------------------------|---------------------------------------------------------------------------------------|--------------------------------------------------|----|
| Total No. of Live connection on November | Total No. of<br>readings<br>posted on<br>November | Total Readings of<br>November against 50%<br>Total Live Connections of<br>November 23 |                                                  |    |
| 366,145                                  | 178,994                                           | 97.77%                                                                                |                                                  |    |
| Total No. of Live connection on January  | Total No. of<br>readings<br>posted on<br>January  | against 50                                                                            | gs of January<br>% Total Live<br>s of January 24 | !  |
| 369,550                                  | 163,638                                           | 88.                                                                                   | 56%                                              |    |
| Total No. of Live connection on March    | Total No. of<br>readings<br>posted on<br>March    | against 50                                                                            | ngs of March<br>% Total Live<br>s of March 24    |    |
| 370,573                                  | 178,964                                           | 96.                                                                                   | 59%                                              |    |