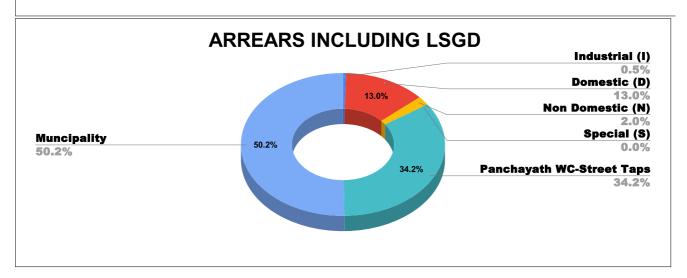

## ARREAR BREAK UP INCLUDING LSGD

| DOMESTIC     | NON DOMESTIC | INDUSTRIAL | SPECIAL  | BULK<br>SUPPLY | Panchayath WC-Street<br>Taps | Muncipality<br>WC -Street Taps | Corporation WC -<br>Street Taps |
|--------------|--------------|------------|----------|----------------|------------------------------|--------------------------------|---------------------------------|
| 14,06,35,827 | 2,16,78,678  | 55,52,068  | 1,01,735 | 0              | 37,02,80,750                 | 54,30,79,872                   | 0                               |