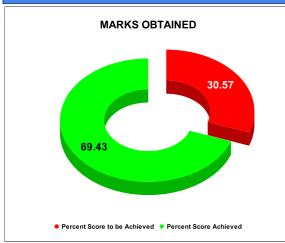

## BPL CONNECTIONS AS % OF TOTAL LIVE CONNECTIONS

| COMPREHENSIVE INDEX | Marks | Total marks | Rank |
|---------------------|-------|-------------|------|
|                     | 69.43 | 100         | 22   |