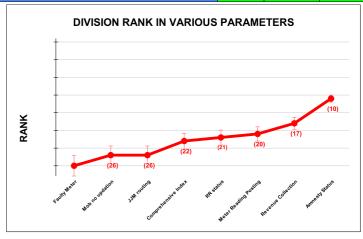

|                                | Marks | Total marks | Rank |
|--------------------------------|-------|-------------|------|
| COMPREHENSIVE INDEX            | 69.43 | 100         | 22   |
| REVENUE COLLECTION ACHIEVEMENT | 15.44 | 25          | 17   |
| METER READING POSTING          | 15.50 | 16          | 20   |
| FAULTY METER REPLACEMENT       | 11.34 | 20          | 29   |
| MOBILE NO UPDATION             | 8.87  | 10          | 26   |
| REVENUE RECOVERY STATUS        | 0.63  | 8           | 21   |
| JAL JEEVAN MISSION ROUTING     | 9.06  | 10          | 26   |
| AMNESTY                        | 8.59  | 11          | 10   |