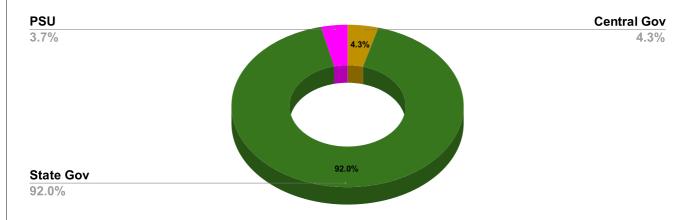

## ARREAR BREAK UP INCLUDING LSGD





| DOMESTIC     | NON DOMESTIC | INDUSTRIAL | SPECIAL  | BULK<br>SUPPLY | Panchayath WC-Street<br>Taps | Muncipality<br>WC -Street Taps | Corporation WC -<br>Street Taps |
|--------------|--------------|------------|----------|----------------|------------------------------|--------------------------------|---------------------------------|
| 14,06,35,827 | 2,16,78,678  | 55,52,068  | 1,01,735 | 0              | 37,02,80,750                 | 54,30,79,872                   | 0                               |





## TOP DEFAULTERS OF ALAPPUZHA FOR THE MONTH OF MARCH

| SL NO | NAME                                                                                                           | ARREAR(IN CRORES) |
|-------|-----------------------------------------------------------------------