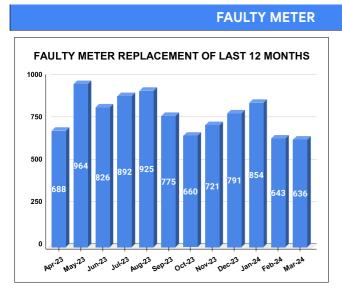

Marks

15 50

Total marks

METER READING POSTING % AGAINST NUMBER OF LIVE CONNECTIONS OF FEBRUARY

| MONTH        | Total No.of Faulty meters |   | Faulty meter<br>laced | Number of<br>Faulty<br>meter<br>pending |
|--------------|---------------------------|---|-----------------------|-----------------------------------------|
| OCTOBER      | 4,399                     | 6 | 60                    | 3,739                                   |
| NOVEMBE<br>R | 4,336                     | 7 | 21                    | 3,615                                   |
| DECEMBE<br>R | 4,017                     | 7 | 91                    | 3,226                                   |
| JANUARY      | 4,070                     | 8 | 54                    | 3,216                                   |
| FEBRUARY     | 4,253                     | 6 | 43                    | 3,610                                   |
| MARCH        | 4,413                     | 6 | 36                    | 3,777                                   |