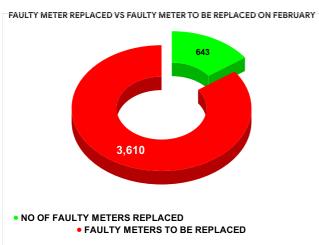

Marks

15 50

Total marks

METER READING POSTING % AGAINST NUMBER OF LIVE CONNECTIONS OF FEBRUARY

| MONTH        | Total No.of Faulty meters |   | Faulty meter<br>laced | Number of<br>Faulty<br>meter<br>pending |
|--------------|---------------------------|---|-----------------------|-----------------------------------------|
| OCTOBER      | 4,399                     | 6 | 60                    | 3,739                                   |
| NOVEMBE<br>R | 4,336                     | 7 | 21                    | 3,615                                   |
| DECEMBE<br>R | 4,017                     | 7 | 91                    | 3,226                                   |
| JANUARY      | 4,070                     | 8 | 54                    | 3,216                                   |
| FEBRUARY     | 4,253                     | 6 | 43                    | 3,610                                   |
| MARCH        | 4,413                     | 6 | 36                    | 3,777                                   |