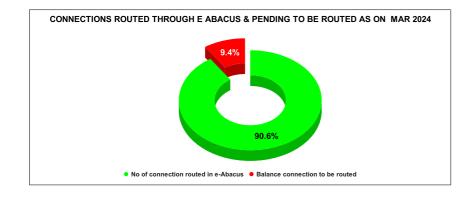

**REVENUE RECOVERY STATUS** 

|          | Marks                            | Total marks                   | Rank                                  |  |  |
|----------|----------------------------------|-------------------------------|---------------------------------------|--|--|
|          | 9.06                             | 10                            | 26                                    |  |  |
| OCTOBER  | Total No of<br>JJM<br>Connection | No of connection routed in e- | Balance<br>connection to<br>be routed |  |  |
|          | 94,498                           | 85,457                        | 9,041                                 |  |  |
| NOVEMBER | Total No of<br>JJM<br>Connection | No of connection routed in e- | Balance<br>connection to<br>be routed |  |  |
| NOVEMBER | 94,785                           | 85,534                        | 9,251                                 |  |  |
|          | Total No. of                     | No of                         | Balanas                               |  |  |
| DECEMBER | Total No of<br>JJM<br>Connection | connection<br>routed in e-    | Balance<br>connection to<br>be routed |  |  |
| DECEMBER | 95,042                           | 85,576                        | 9,466                                 |  |  |
| JANUARY  | Total No of<br>JJM<br>Connection | No of connection routed in e- | Balance<br>connection to<br>be routed |  |  |
|          | 97,075                           | 87,699                        | 9,376                                 |  |  |
|          | Total No of                      | No of                         |                                       |  |  |
| FEBRUARY | JJM<br>Connection                | connection<br>routed in e-    | Balance<br>connection to<br>be routed |  |  |
| FEBRUART | 97,908                           | 51,824                        | 46,084                                |  |  |
|          |                                  |                               |                                       |  |  |
|          | Total No of<br>JJM               | No of connection              | Balance                               |  |  |
|          | Connection                       | routed in e-                  | to be routed                          |  |  |
| MARCH    | 98,450                           | 89,155                        | 9,295                                 |  |  |