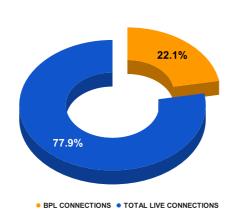

## BPL CONNECTIONS AS % OF TOTAL LIVE CONNECTIONS

| COMPREHENSIVE INDEX | Marks | Total marks | Rank |
|---------------------|-------|-------------|------|
|                     | 69.43 | 100         | 22   |