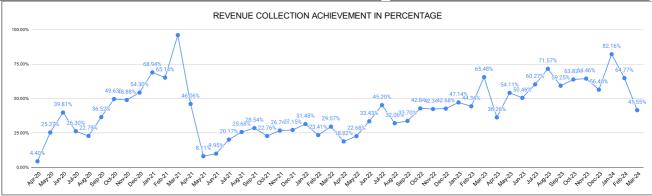

|       |                 | RE                 | /ENUE C | OLLEC1                         | ION AC          | CHIEVE   | MENT  |                          |                    | Marks 15.44 | Total marks 25.00              | Rank<br>17      |
|-------|-----------------|--------------------|---------|--------------------------------|-----------------|----------|-------|--------------------------|--------------------|-------------|--------------------------------|-----------------|
|       |                 |                    |         |                                | SEC.            | TION RAN | IKING |                          |                    |             |                                |                 |
|       |                 | FEBR               | UARY    |                                |                 |          |       |                          | MAR                | СН          |                                |                 |
| Rank  | SECTION<br>NAME | Opening<br>Balance | Demand  | Collection<br>For the<br>Month | %<br>Collection |          | Rank  | SECTION<br>NAME          | Opening<br>Balance | Demand      | Collection<br>For the<br>Month | %<br>Collection |
| #NUM! |                 |                    |         |                                | 0.00%           |          | 1     | Chengannur<br>Section    | 8558844            | 2445611     | 2300224                        | 20.90%          |
|       |                 |                    |         |                                | 0.00%           |          | 2     | Thycattussery<br>Section | 29549732           | 6895348     | 5605739                        | 15.38%          |
|       |                 |                    |         |                                | 0.00%           |          | 3     | Thuravur<br>Section      | 50859428           | 10945579    | 9221851                        | 14.92%          |
|       |                 |                    |         |                                | 0.00%           |          | 4     | Mavelikkara<br>Section   | 25041786           | 4704043     | 4201226                        | 14.12%          |
|       |                 |                    |         |                                | 0.00%           |          | 5     | Alappuzha WSP<br>Section | 54197292           | 11235422    | 8768901                        | 13.40%          |
|       |                 |                    |         |                                | 0.00%           |          | 6     | Cherthala<br>Section     | 50253422           | 11588776    | 8223329                        | 13.30%          |
|       |                 |                    |         |                                | 0.00%           |          | 7     | Harippad<br>Section      | 36549186           | 5957688     | 4484323                        | 10.55%          |
|       |                 |                    |         |                                | 0.00%           |          | 8     | Alappuzha PH<br>Section  | 38526639           | 5443856     | 4508316                        | 10.25%          |
|       |                 |                    |         |                                | 0.00%           |          | 9     | Kayamkulam<br>Section    | 51272155           | 6132598     | 4537259                        | 7.90%           |
|       |                 |                    |         |                                |                 |          |       |                          |                    |             |                                |                 |
|       |                 | 1                  | 1       |                                | 1               | 3        |       |                          |                    |             |                                |                 |