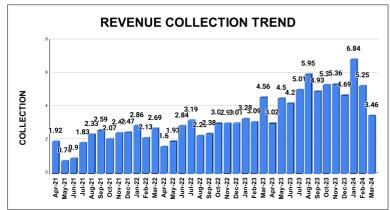

|         | COLLECTION IN LAKHS |     |      |      |        |           |         |          |          |         |          |       |  |  |
|---------|---------------------|-----|------|------|--------|-----------|---------|----------|----------|---------|----------|-------|--|--|
| YEAR    | April               | May | June | July | August | September | October | November | December | January | February | March |  |  |
| 2020-21 | 18                  | 106 | 166  | 110  | 95     | 152       | 207     | 204      | 226      | 287     | 272      | 400   |  |  |
| 2021-22 | 192                 | 74  | 90   | 183  | 233    | 259       | 207     | 243      | 247      | 286     | 213      | 269   |  |  |
| 2022-23 | 160                 | 193 | 284  | 319  | 226    | 238       | 302     | 299      | 301      | 328     | 309      | 456   |  |  |
| 2023-24 | 302                 | 450 | 420  | 501  | 595    | 493       | 531     | 536      | 469      | 684     | 525      | 346   |  |  |

| YEAR                | 2020-21 | 2021-22 | 2022-23 | 2023-24 |
|---------------------|---------|---------|---------|---------|
| COLLECTION IN LAKHS | 2,244   | 2,497   | 3,415   | 5,853   |

|         | CONNECTION OF LAST 48 MONTHS |          |          |          |          |           |          |          |          |          |          |          |  |
|---------|------------------------------|----------|----------|----------|----------|-----------|----------|----------|----------|----------|----------|----------|--|
| YEAR    | April                        | May      | June     | July     | August   | September | October  | November | December | January  | February | March    |  |
| 2020-21 | 2,38,591                     | 2,40,144 | 2,41,510 | 2,42,182 | 2,43,223 | 2,44,766  | 2,46,204 | 2,49,129 | 2,54,860 | 2,66,410 | 2,80,280 | 2,98,637 |  |
| 2021-22 | 3,10,112                     | 3,16,349 | 3,24,977 | 3,29,319 | 3,32,434 | 3,36,617  | 3,39,549 | 3,43,208 | 3,48,000 | 3,52,467 | 3,55,374 | 3,59,032 |  |
| 2022-23 | 3,61,061                     | 3,63,014 | 3,65,439 | 3,67,420 | 3,69,555 | 3,71,415  | 3,72,964 | 3,74,896 | 3,61,389 | 3,62,188 | 3,62,848 | 3,62,716 |  |
| 2023-24 | 3,84,345                     | 3,85,787 | 3,87,035 | 3,89,158 | 3,89,344 | 3,91,258  | 3,91,292 | 3,91,951 | 3,92,357 | 3,93,413 | 3,94,973 | 2,66,765 |  |