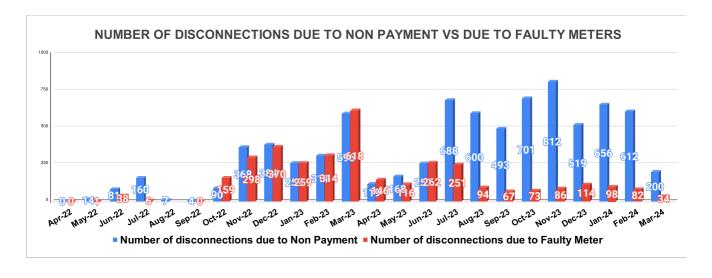

|                          | DISCONNECTION STATUS |     |      |        |        |           |         |          |          | Marks   | Total marks | Rank  |
|--------------------------|----------------------|-----|------|--------|--------|-----------|---------|----------|----------|---------|-------------|-------|
|                          |                      |     |      |        |        |           |         |          |          | -       | -           | -     |
| DISCONNECTI<br>ONS       | APRIL                | MAY | JUNE | JULY   | AUGUST | SEPTEMBER | OCTOBER | NOVEMBER | DECEMBER | JANUARY | FEBRUARY    | MARCH |
| DUE TO NON<br>PAYMENT () | 0                    | 14  | 81   | 160    | 7      | 4         | 90      | 368      | 384      | 259     | 311         | 596   |
| DUE TO FAULTY<br>METER)  | 0                    | 1   | 38   | 6      |        | 0         | 159     | 298      | 370      | 259     | 314         | 618   |
| DUE TO NON<br>PAYMENT()  | 119                  | 168 | 257  | 688    | 600    | 493       | 701     | 812      | 519      | 656     | 612         | 200   |
| DUE TO FAULTY<br>METER() | 146                  | 116 | 262  | 251.00 | 94     | 67        | 73      | 86       | 114      | 98      | 82          | 34    |