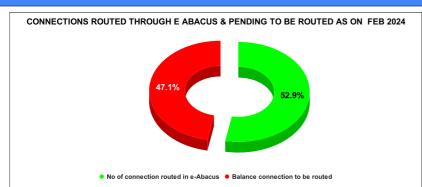

**REVENUE RECOVERY STATUS** 

|          | Marks                            | Total marks                   | Rank                                  |  |  |
|----------|----------------------------------|-------------------------------|---------------------------------------|--|--|
|          | 9.06                             | 10                            | 26                                    |  |  |
| OCTOBER  | Total No of<br>JJM<br>Connection | No of connection routed in e- | Balance<br>connection to<br>be routed |  |  |
|          | 94,498                           | 85,457                        | 9,041                                 |  |  |
| NOVEMBER | Total No of<br>JJM<br>Connection | No of connection routed in e- | Balance<br>connection to<br>be routed |  |  |
| NOVEMBER | 94,785                           | 85,534                        | 9,251                                 |  |  |
|          | Total No. of                     | No of                         | Balanas                               |  |  |
| DECEMBER | Total No of<br>JJM<br>Connection | connection<br>routed in e-    | Balance<br>connection to<br>be routed |  |  |
| DECEMBER | 95,042                           | 85,576                        | 9,466                                 |  |  |
| JANUARY  | Total No of<br>JJM<br>Connection | No of connection routed in e- | Balance<br>connection to<br>be routed |  |  |
|          | 97,075                           | 87,699                        | 9,376                                 |  |  |
|          | Total No of                      | No of                         |                                       |  |  |
| FEBRUARY | JJM<br>Connection                | connection<br>routed in e-    | Balance<br>connection to<br>be routed |  |  |
| FEBRUART | 97,908                           | 51,824                        | 46,084                                |  |  |
|          |                                  |                               |                                       |  |  |
|          | Total No of<br>JJM               | No of connection              | Balance                               |  |  |
|          | Connection                       | routed in e-                  | to be routed                          |  |  |
| MARCH    | 98,450                           | 89,155                        | 9,295                                 |  |  |