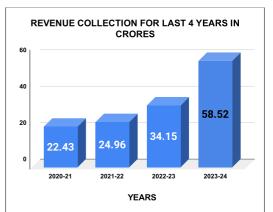

| YEAR                | 2020-21 | 2021-22 | 2022-23 | 2023-24 |
|---------------------|---------|---------|---------|---------|
| COLLECTION IN LAKHS | 2,244   | 2,497   | 3,415   | 5,853   |

|         | CONNECTION OF LAST 48 MONTHS |          |          |          |          |           |          |          |          |          |          |          |  |
|---------|------------------------------|----------|----------|----------|----------|-----------|----------|----------|----------|----------|----------|----------|--|
| YEAR    | April                        | May      | June     | July     | August   | September | October  | November | December | January  | February | March    |  |
| 2020-21 | 2,38,591                     | 2,40,144 | 2,41,510 | 2,42,182 | 2,43,223 | 2,44,766  | 2,46,204 | 2,49,129 | 2,54,860 | 2,66,410 | 2,80,280 | 2,98,637 |  |
| 2021-22 | 3,10,112                     | 3,16,349 | 3,24,977 | 3,29,319 | 3,32,434 | 3,36,617  | 3,39,549 | 3,43,208 | 3,48,000 | 3,52,467 | 3,55,374 | 3,59,032 |  |
| 2022-23 | 3,61,061                     | 3,63,014 | 3,65,439 | 3,67,420 | 3,69,555 | 3,71,415  | 3,72,964 | 3,74,896 | 3,61,389 | 3,62,188 | 3,62,848 | 3,62,716 |  |
| 2023-24 | 3,84,345                     | 3,85,787 | 3,87,035 | 3,89,158 | 3,89,344 | 3,91,258  | 3,91,292 | 3,91,951 | 3,92,357 | 3,93,413 | 3,94,973 | 2,66,765 |  |