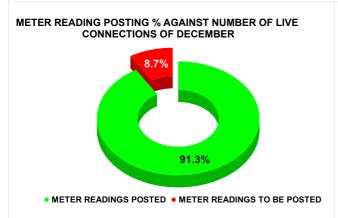

| Total No. of Live connection on October  | Total No. of readings posted on October           | Total Readings of<br>October against 50%<br>Total Live Connections of<br>October 23   |
|------------------------------------------|---------------------------------------------------|---------------------------------------------------------------------------------------|
| 372,531                                  | 168,084                                           | 90.24%                                                                                |
| Total No. of Live connection on December | Total No. of<br>readings<br>posted on<br>December | Total Readings of<br>December against 50%<br>Total Live Connections of<br>December 23 |
| 366,537                                  | 167,310                                           | 91.29%                                                                                |
|                                          | Total No. of                                      | Total Readings of                                                                     |
| Total No. of Live connection on February | readings<br>posted on<br>February                 | February against 50% Total Live Connections of February 24                            |
| 368,440                                  | 182,341                                           | 98.98%                                                                                |