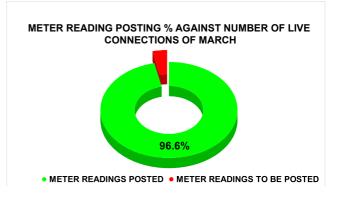

**METER READING POSTING** 

|                                          | 15.0                                              | 15.50                                                                                 |                                                  | 20 |
|------------------------------------------|---------------------------------------------------|---------------------------------------------------------------------------------------|--------------------------------------------------|----|
| Total No. of Live connection on November | Total No. of<br>readings<br>posted on<br>November | Total Readings of<br>November against 50%<br>Total Live Connections of<br>November 23 |                                                  |    |
| 366,145                                  | 178,994                                           | 97.77%                                                                                |                                                  |    |
| Total No. of Live connection on January  | Total No. of<br>readings<br>posted on<br>January  | against 50                                                                            | gs of January<br>% Total Live<br>s of January 24 | !  |
| 369,550                                  | 163,638                                           | 88.                                                                                   | 56%                                              |    |
| Total No. of Live connection on March    | Total No. of<br>readings<br>posted on<br>March    | against 50                                                                            | ngs of March<br>% Total Live<br>s of March 24    |    |
| 370,573                                  | 178,964                                           | 96.                                                                                   | 59%                                              |    |