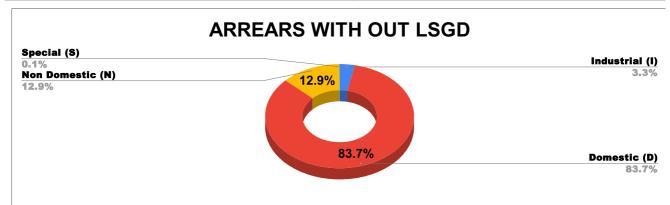

## ARREAR BREAK UP INCLUDING LSGD

| DOMESTIC     | NON DOMESTIC | INDUSTRIAL | SPECIAL  | BULK<br>SUPPLY | Panchayath WC-Street<br>Taps | Muncipality<br>WC -Street Taps | Corporation WC -<br>Street Taps |
|--------------|--------------|------------|----------|----------------|------------------------------|--------------------------------|---------------------------------|
| 14,06,35,827 | 2,16,78,678  | 55,52,068  | 1,01,735 | 0              | 37,02,80,750                 | 54,30,79,872                   | 0                               |