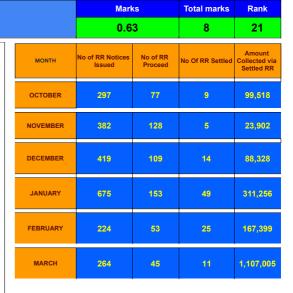

**REVENUE RECOVERY STATUS** 

|          | Marks                            | Total marks                   | Rank                                  |  |  |
|----------|----------------------------------|-------------------------------|---------------------------------------|--|--|
|          | 9.06                             | 10                            | 26                                    |  |  |
| OCTOBER  | Total No of<br>JJM<br>Connection | No of connection routed in e- | Balance<br>connection to<br>be routed |  |  |
|          | 94,498                           | 85,457                        | 9,041                                 |  |  |
| NOVEMBER | Total No of<br>JJM<br>Connection | No of connection routed in e- | Balance<br>connection to<br>be routed |  |  |
| NOVEMBER | 94,785                           | 85,534                        | 9,251                                 |  |  |
|          | Total No. of                     | No of                         | Balanas                               |  |  |
| DECEMBER | Total No of<br>JJM<br>Connection | connection<br>routed in e-    | Balance<br>connection to<br>be routed |  |  |
| DECEMBER | 95,042                           | 85,576                        | 9,466                                 |  |  |
| JANUARY  | Total No of<br>JJM<br>Connection | No of connection routed in e- | Balance<br>connection to<br>be routed |  |  |
|          | 97,075                           | 87,699                        | 9,376                                 |  |  |
|          | Total No of                      | No of                         |                                       |  |  |
| FEBRUARY | JJM<br>Connection                | connection<br>routed in e-    | Balance<br>connection to<br>be routed |  |  |
| FEBRUART | 97,908                           | 51,824                        | 46,084                                |  |  |
|          |                                  |                               |                                       |  |  |
|          | Total No of<br>JJM               | No of connection              | Balance                               |  |  |
|          | Connection                       | routed in e-                  | to be routed                          |  |  |
| MARCH    | 98,450                           | 89,155                        | 9,295                                 |  |  |