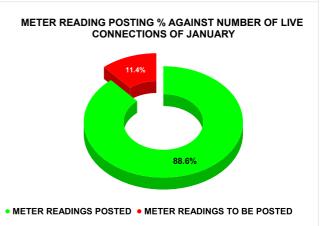

**METER READING POSTING** 

|                                          | 15.0                                              | 15.50                                                                                 |                                                  | 20 |
|------------------------------------------|---------------------------------------------------|---------------------------------------------------------------------------------------|--------------------------------------------------|----|
| Total No. of Live connection on November | Total No. of<br>readings<br>posted on<br>November | Total Readings of<br>November against 50%<br>Total Live Connections of<br>November 23 |                                                  |    |
| 366,145                                  | 178,994                                           | 97.77%                                                                                |                                                  |    |
| Total No. of Live connection on January  | Total No. of<br>readings<br>posted on<br>January  | against 50                                                                            | gs of January<br>% Total Live<br>s of January 24 | !  |
| 369,550                                  | 163,638                                           | 88.                                                                                   | 56%                                              |    |
| Total No. of Live connection on March    | Total No. of<br>readings<br>posted on<br>March    | against 50                                                                            | ngs of March<br>% Total Live<br>s of March 24    |    |
| 370,573                                  | 178,964                                           | 96.                                                                                   | 59%                                              |    |