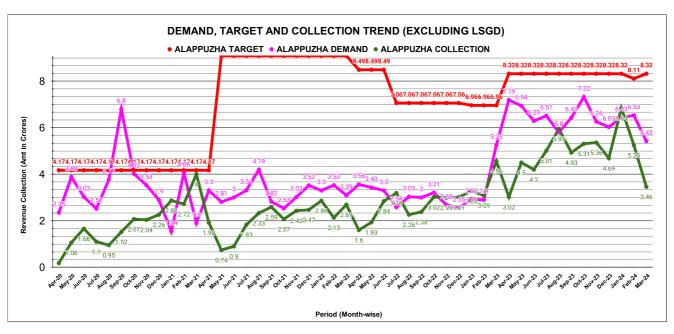

|         | COLLECTION IN LAKHS |     |      |      |        |           |         |          |          |         |          |       |  |  |
|---------|---------------------|-----|------|------|--------|-----------|---------|----------|----------|---------|----------|-------|--|--|
| YEAR    | April               | May | June | July | August | September | October | November | December | January | February | March |  |  |
| 2020-21 | 18                  | 106 | 166  | 110  | 95     | 152       | 207     | 204      | 226      | 287     | 272      | 400   |  |  |
| 2021-22 | 192                 | 74  | 90   | 183  | 233    | 259       | 207     | 243      | 247      | 286     | 213      | 269   |  |  |
| 2022-23 | 160                 | 193 | 284  | 319  | 226    | 238       | 302     | 299      | 301      | 328     | 309      | 456   |  |  |
| 2023-24 | 302                 | 450 | 420  | 501  | 595    | 493       | 531     | 536      | 469      | 684     | 525      | 346   |  |  |

| YEAR                | 2020-21 | 2021-22 | 2022-23 | 2023-24 |
|---------------------|---------|---------|---------|---------|
| COLLECTION IN LAKHS | 2,244   | 2,497   | 3,415   | 5,853   |

|         | CONNECTION OF LAST 48 MONTHS |          |          |          |          |           |          |          |          |          |          |          |  |
|---------|------------------------------|----------|----------|----------|----------|-----------|----------|----------|----------|----------|----------|----------|--|
| YEAR    | April                        | May      | June     | July     | August   | September | October  | November | December | January  | February | March    |  |
| 2020-21 | 2,38,591                     | 2,40,144 | 2,41,510 | 2,42,182 | 2,43,223 | 2,44,766  | 2,46,204 | 2,49,129 | 2,54,860 | 2,66,410 | 2,80,280 | 2,98,637 |  |
| 2021-22 | 3,10,112                     | 3,16,349 | 3,24,977 | 3,29,319 | 3,32,434 | 3,36,617  | 3,39,549 | 3,43,208 | 3,48,000 | 3,52,467 | 3,55,374 | 3,59,032 |  |
| 2022-23 | 3,61,061                     | 3,63,014 | 3,65,439 | 3,67,420 | 3,69,555 | 3,71,415  | 3,72,964 | 3,74,896 | 3,61,389 | 3,62,188 | 3,62,848 | 3,62,716 |  |
| 2023-24 | 3,84,345                     | 3,85,787 | 3,87,035 | 3,89,158 | 3,89,344 | 3,91,258  | 3,91,292 | 3,91,951 | 3,92,357 | 3,93,413 | 3,94,973 | 2,66,765 |  |