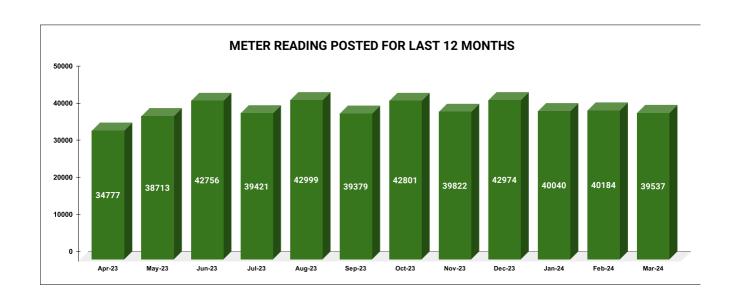

| Total No. of Live connection on October  | Total No. of<br>readings<br>posted on<br>October  | Total Readings of<br>October against 50%<br>Total Live Connections of<br>October 23   |
|------------------------------------------|---------------------------------------------------|---------------------------------------------------------------------------------------|
| 82,630                                   | 42,801                                            | 103.60%                                                                               |
| Total No. of Live connection on December | Total No. of<br>readings<br>posted on<br>December | Total Readings of<br>December against 50%<br>Total Live Connections of<br>December 23 |
| 82,313                                   | 42,974                                            | 104.42%                                                                               |
| Total No. of Live connection on February | Total No. of<br>readings<br>posted on<br>February | Total Readings of<br>February against 50%<br>Total Live Connections of<br>February 24 |
| 40,243                                   | 40,184                                            | 199.71%                                                                               |

**METER READING POSTING** 

|                                          | 15.4                                              | 15.43                                                                                 |                                                   | 22 |  |
|------------------------------------------|---------------------------------------------------|---------------------------------------------------------------------------------------|---------------------------------------------------|----|--|
| Total No. of Live connection on November | Total No. of<br>readings<br>posted on<br>November | Total Readings of<br>November against 50%<br>Total Live Connections of<br>November 23 |                                                   |    |  |
| 82,551                                   | 39,822                                            | 96.                                                                                   | 96.48%                                            |    |  |
| Total No. of Live connection on January  | Total No. of<br>readings<br>posted on<br>January  | against 50                                                                            | ngs of January<br>% Total Live<br>s of January 24 |    |  |
| 82,005                                   | 40,040                                            | 97.                                                                                   | 65%                                               |    |  |
| Total No. of Live connection on March    | Total No. of<br>readings<br>posted on<br>March    | against 50                                                                            | ngs of March<br>% Total Live<br>s of March 24     |    |  |
| 81,197                                   | 39,537                                            | 97.                                                                                   | 39%                                               |    |  |