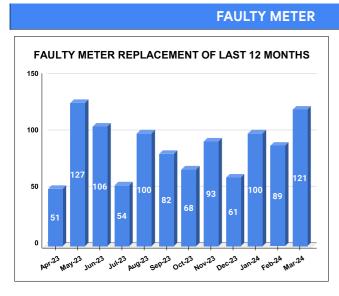

# METER READING POSTING % AGAINST NUMBER OF LIVE CONNECTIONS OF FEBRUARY

|              |                           | 20.00                           | 20 | J   |  |                                         |
|--------------|---------------------------|---------------------------------|----|-----|--|-----------------------------------------|
| MONTH        | Total No.of Faulty meters | Number of Faulty meter replaced |    |     |  | Number of<br>Faulty<br>meter<br>pending |
| OCTOBER      | 118                       | ı                               | 68 | 50  |  |                                         |
| NOVEMBE<br>R | 118                       | !                               | 93 | 25  |  |                                         |
| DECEMBE<br>R | 118                       | ı                               | 51 | 57  |  |                                         |
| JANUARY      | 123                       | 1                               | 00 | 23  |  |                                         |
| FEBRUARY     | 106                       | 1                               | 89 | 17  |  |                                         |
| MARCH        | 82                        | 1                               | 21 | -39 |  |                                         |