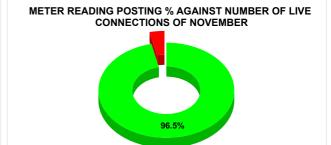

**METER READING POSTING** 

|                                          | 15.4                                              | 15.43                                                                                 |                                                   | 22 |  |
|------------------------------------------|---------------------------------------------------|---------------------------------------------------------------------------------------|---------------------------------------------------|----|--|
| Total No. of Live connection on November | Total No. of<br>readings<br>posted on<br>November | Total Readings of<br>November against 50%<br>Total Live Connections of<br>November 23 |                                                   |    |  |
| 82,551                                   | 39,822                                            | 96.                                                                                   | 96.48%                                            |    |  |
| Total No. of Live connection on January  | Total No. of<br>readings<br>posted on<br>January  | against 50                                                                            | ngs of January<br>% Total Live<br>s of January 24 |    |  |
| 82,005                                   | 40,040                                            | 97.                                                                                   | 65%                                               |    |  |
| Total No. of Live connection on March    | Total No. of<br>readings<br>posted on<br>March    | against 50                                                                            | ngs of March<br>% Total Live<br>s of March 24     |    |  |
| 81,197                                   | 39,537                                            | 97.                                                                                   | 39%                                               |    |  |