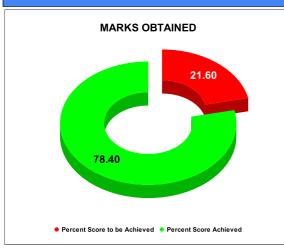

#### BPL CONNECTIONS AS % OF TOTAL LIVE CONNECTIONS

• BPL CONNECTIONS • TOTAL LIVE CONNECTIONS

| COMPREHENSIVE INDEX | Marks | Total marks | Rank |
|---------------------|-------|-------------|------|
|                     | 78.40 | 100         | 10   |

|                                | Marks | Total marks | Rank |
|--------------------------------|-------|-------------|------|
| COMPREHENSIVE INDEX            | 78.40 | 100         | 10   |
| REVENUE COLLECTION ACHIEVEMENT | 16.17 | 25          | 14   |
| METER READING POSTING          | 15.43 | 16          | 22   |
| FAULTY METER REPLACEMENT       | 20.00 | 20          | 5    |
| MOBILE NO UPDATION             | 10.00 | 10          | 12   |
| REVENUE RECOVERY STATUS        | 0.21  | 8           | 26   |
| JAL JEEVAN MISSION ROUTING     | 10.00 | 10          | 11   |
| AMNESTY                        | 6.59  | 11          | 19   |