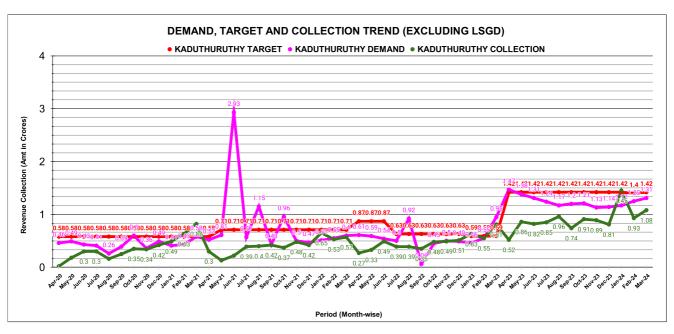

|         | COLLECTION IN LAKHS |     |      |      |        |           |         |          |          |         |          |       |
|---------|---------------------|-----|------|------|--------|-----------|---------|----------|----------|---------|----------|-------|
| YEAR    | April               | May | June | July | August | September | October | November | December | January | February | March |
| 2020-21 | 2                   | 18  | 30   | 30   | 16     | 25        | 35      | 34       | 42       | 49      | 63       | 82    |
| 2021-22 | 30                  | 13  | 22   | 39   | 40     | 42        | 37      | 48       | 42       | 65      | 53       | 57    |
| 2022-23 | 27                  | 33  | 49   | 39   | 39     | 35        | 48      | 49       | 51       | 63      | 55       | 81    |
| 2023-24 | 52                  | 86  | 82   | 85   | 96     | 74        | 91      | 89       | 81       | 145     | 93       | 108   |

| YEAR                | 2020-21 | 2021-22 | 2022-23 | 2023-24 |
|---------------------|---------|---------|---------|---------|
| COLLECTION IN LAKHS | 426     | 486     | 569     | 1,082   |

|         | CONNECTION OF LAST 48 MONTHS |        |        |        |        |           |         |          |          |         |          |        |
|---------|------------------------------|--------|--------|--------|--------|-----------|---------|----------|----------|---------|----------|--------|
| YEAR    | April                        | May    | June   | July   | August | September | October | November | December | January | February | March  |
| 2020-21 | 51,350                       | 51,446 | 51,756 | 52,100 | 52,363 | 52,774    | 52,952  | 54,110   | 56,328   | 58,619  | 62,069   | 63,600 |
| 2021-22 | 66,925                       | 67,922 | 73,370 | 73,973 | 75,294 | 77,580    | 78,260  | 79,398   | 80,353   | 77,197  | 77,894   | 78,395 |
| 2022-23 | 78,856                       | 79,365 | 79,751 | 80,261 | 84,741 | 85,124    | 85,345  | 85,571   | 80,843   | 81,257  | 81,616   | 81,903 |
| 2023-24 | 84,809                       | 85,083 | 85,231 | 85,176 | 85,563 | 85,922    | 85,862  | 86,035   | 86,184   | 86,075  | 86,280   | 86,460 |