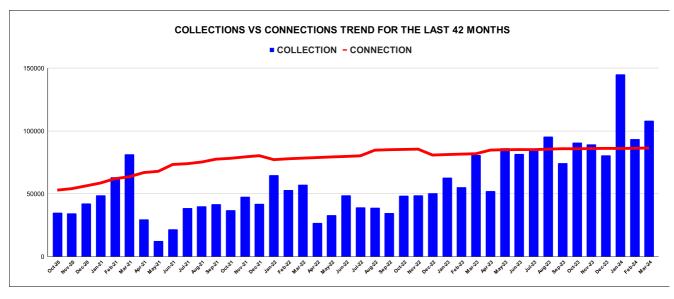

|         | COLLECTION IN LAKHS |     |      |      |        |           |         |          |          |         |          |       |
|---------|---------------------|-----|------|------|--------|-----------|---------|----------|----------|---------|----------|-------|
| YEAR    | April               | May | June | July | August | September | October | November | December | January | February | March |
| 2020-21 | 2                   | 18  | 30   | 30   | 16     | 25        | 35      | 34       | 42       | 49      | 63       | 82    |
| 2021-22 | 30                  | 13  | 22   | 39   | 40     | 42        | 37      | 48       | 42       | 65      | 53       | 57    |
| 2022-23 | 27                  | 33  | 49   | 39   | 39     | 35        | 48      | 49       | 51       | 63      | 55       | 81    |
| 2023-24 | 52                  | 86  | 82   | 85   | 96     | 74        | 91      | 89       | 81       | 145     | 93       | 108   |

| YEAR                | 2020-21 | 2021-22 | 2022-23 | 2023-24 |
|---------------------|---------|---------|---------|---------|
| COLLECTION IN LAKHS | 426     | 486     | 569     | 1,082   |

|         | CONNECTION OF LAST 48 MONTHS |        |        |        |        |           |         |          |          |         |          |        |
|---------|------------------------------|--------|--------|--------|--------|-----------|---------|----------|----------|---------|----------|--------|
| YEAR    | April                        | May    | June   | July   | August | September | October | November | December | January | February | March  |
| 2020-21 | 51,350                       | 51,446 | 51,756 | 52,100 | 52,363 | 52,774    | 52,952  | 54,110   | 56,328   | 58,619  | 62,069   | 63,600 |
| 2021-22 | 66,925                       | 67,922 | 73,370 | 73,973 | 75,294 | 77,580    | 78,260  | 79,398   | 80,353   | 77,197  | 77,894   | 78,395 |
| 2022-23 | 78,856                       | 79,365 | 79,751 | 80,261 | 84,741 | 85,124    | 85,345  | 85,571   | 80,843   | 81,257  | 81,616   | 81,903 |
| 2023-24 | 84,809                       | 85,083 | 85,231 | 85,176 | 85,563 | 85,922    | 85,862  | 86,035   | 86,184   | 86,075  | 86,280   | 86,460 |