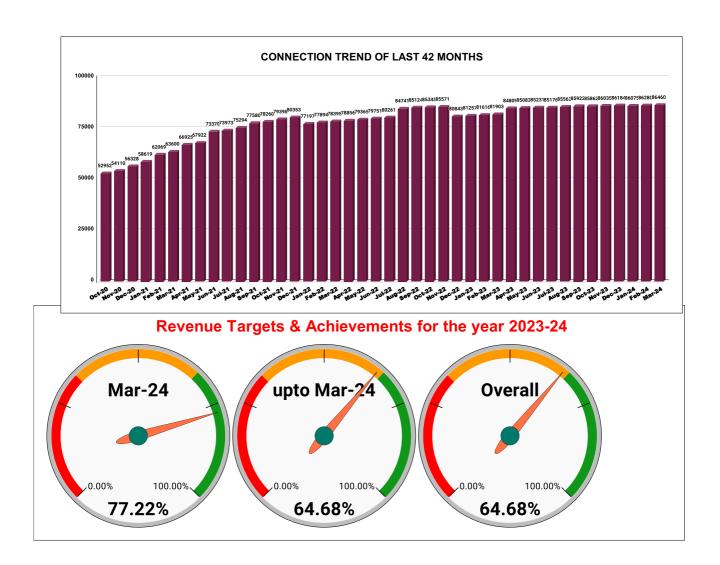

| YEAR                | 2020-21 | 2021-22 | 2022-23 | 2023-24 |
|---------------------|---------|---------|---------|---------|
| COLLECTION IN LAKHS | 426     | 486     | 569     | 1,082   |

|         | CONNECTION OF LAST 48 MONTHS |        |        |        |        |           |         |          |          |         |          |        |
|---------|------------------------------|--------|--------|--------|--------|-----------|---------|----------|----------|---------|----------|--------|
| YEAR    | April                        | May    | June   | July   | August | September | October | November | December | January | February | March  |
| 2020-21 | 51,350                       | 51,446 | 51,756 | 52,100 | 52,363 | 52,774    | 52,952  | 54,110   | 56,328   | 58,619  | 62,069   | 63,600 |
| 2021-22 | 66,925                       | 67,922 | 73,370 | 73,973 | 75,294 | 77,580    | 78,260  | 79,398   | 80,353   | 77,197  | 77,894   | 78,395 |
| 2022-23 | 78,856                       | 79,365 | 79,751 | 80,261 | 84,741 | 85,124    | 85,345  | 85,571   | 80,843   | 81,257  | 81,616   | 81,903 |
| 2023-24 | 84,809                       | 85,083 | 85,231 | 85,176 | 85,563 | 85,922    | 85,862  | 86,035   | 86,184   | 86,075  | 86,280   | 86,460 |