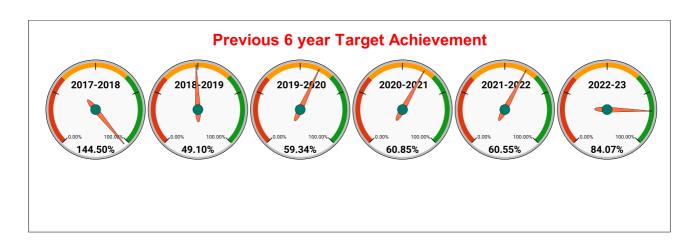

|---------|----------|--------|
| YEAR    | April                        | May    | June   | July   | August | September | October | November | December | January | February | March  |
| 2020-21 | 51,350                       | 51,446 | 51,756 | 52,100 | 52,363 | 52,774    | 52,952  | 54,110   | 56,328   | 58,619  | 62,069   | 63,600 |
| 2021-22 | 66,925                       | 67,922 | 73,370 | 73,973 | 75,294 | 77,580    | 78,260  | 79,398   | 80,353   | 77,197  | 77,894   | 78,395 |
| 2022-23 | 78,856                       | 79,365 | 79,751 | 80,261 | 84,741 | 85,124    | 85,345  | 85,571   | 80,843   | 81,257  | 81,616   | 81,903 |
| 2023-24 | 84,809                       | 85,083 | 85,231 | 85,176 | 85,563 | 85,922    | 85,862  | 86,035   | 86,184   | 86,075  | 86,280   | 86,460 |





| Total No. of Live connection on October  | Total No. of<br>readings<br>posted on<br>October  | Total Readings of<br>October against 50%<br>Total Live Connections of<br>October 23   |
|------------------------------------------|---------------------------------------------------|---------------------------------------------------------------------------------------|
| 82,630                                   | 42,801                                            | 103.60%                                                                               |
| Total No. of Live connection on December | Total No. of<br>readings<br>posted on<br>December | Total Readings of<br>December against 50%<br>Total Live Connections of<br>December 23 |
| 82,313                                   | 42,974