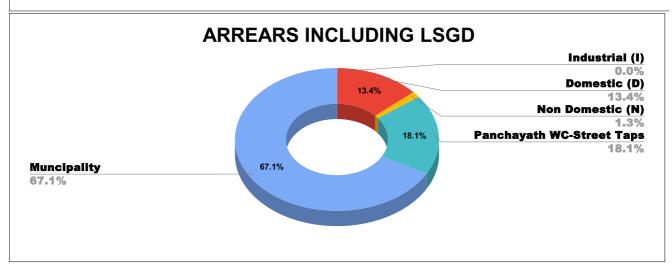

# ARREAR BREAK UP INCLUDING LSGD

| DOMESTIC    | NON DOMESTIC | INDUSTRIAL | SPECIAL | BULK<br>SUPPLY | Panchayath WC-Street<br>Taps | Muncipality<br>WC -Street Taps | Corporation WC -<br>Street Taps |
|-------------|--------------|------------|---------|----------------|------------------------------|--------------------------------|---------------------------------|
| 2,66,04,458 | 26,43,097    | 98,400     | 26,040  | 0              | 3,58,61,787                  | 13,27,88,568                   | 0                               |