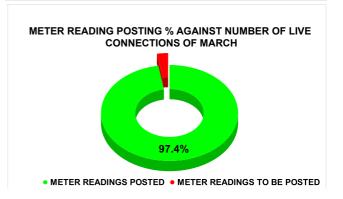

**METER READING POSTING** 

|                                          | 15.4                                              | 15.43                                                                                 |                                                   | 22 |  |
|------------------------------------------|---------------------------------------------------|---------------------------------------------------------------------------------------|---------------------------------------------------|----|--|
| Total No. of Live connection on November | Total No. of<br>readings<br>posted on<br>November | Total Readings of<br>November against 50%<br>Total Live Connections of<br>November 23 |                                                   |    |  |
| 82,551                                   | 39,822                                            | 96.                                                                                   | 96.48%                                            |    |  |
| Total No. of Live connection on January  | Total No. of<br>readings<br>posted on<br>January  | against 50                                                                            | ngs of January<br>% Total Live<br>s of January 24 |    |  |
| 82,005                                   | 40,040                                            | 97.                                                                                   | 65%                                               |    |  |
| Total No. of Live connection on March    | Total No. of<br>readings<br>posted on<br>March    | against 50                                                                            | ngs of March<br>% Total Live<br>s of March 24     |    |  |
| 81,197                                   | 39,537                                            | 97.                                                                                   | 39%                                               |    |  |

Total marks

• METER READINGS POSTED • METER READINGS TO BE POSTED