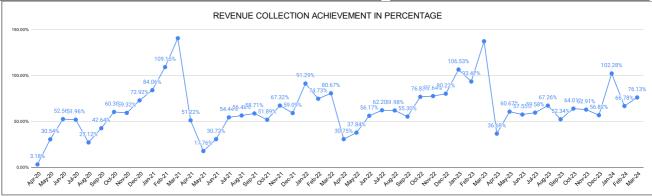

#### Marks Total marks Rank **REVENUE COLLECTION ACHIEVEMENT** 16.17 25.00 14 SECTION RANKING **MARCH FEBRUARY** Collection For the Month Collection For the Month Opening Balance SECTION NAME % Collection Opening Balance % Collection SECTION NAME Rank Demand Demand Rank Kaduthuruthy Section #NUM! 1 21921183 4312180 0.00% 3599135 13.72% 0.00% 2 Vaikom Section 32691363 7903530 5304254 13.07%