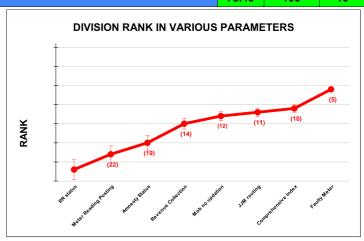

|                                | Marks | Total marks | Rank |
|--------------------------------|-------|-------------|------|
| COMPREHENSIVE INDEX            | 78.40 | 100         | 10   |
| REVENUE COLLECTION ACHIEVEMENT | 16.17 | 25          | 14   |
| METER READING POSTING          | 15.43 | 16          | 22   |
| FAULTY METER REPLACEMENT       | 20.00 | 20          | 5    |
| MOBILE NO UPDATION             | 10.00 | 10          | 12   |
| REVENUE RECOVERY STATUS        | 0.21  | 8           | 26   |
| JAL JEEVAN MISSION ROUTING     | 10.00 | 10          | 11   |
| AMNESTY                        | 6.59  | 11          | 19   |