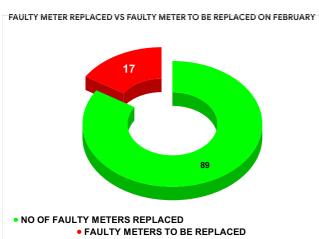

# METER READING POSTING % AGAINST NUMBER OF LIVE CONNECTIONS OF FEBRUARY

|              |                           | 20.00                           | 20 | J   |  |                                         |
|--------------|---------------------------|---------------------------------|----|-----|--|-----------------------------------------|
| MONTH        | Total No.of Faulty meters | Number of Faulty meter replaced |    |     |  | Number of<br>Faulty<br>meter<br>pending |
| OCTOBER      | 118                       | ı                               | 68 | 50  |  |                                         |
| NOVEMBE<br>R | 118                       | !                               | 93 | 25  |  |                                         |
| DECEMBE<br>R | 118                       | ı                               | 51 | 57  |  |                                         |
| JANUARY      | 123                       | 1                               | 00 | 23  |  |                                         |
| FEBRUARY     | 106                       | 1                               | 89 | 17  |  |                                         |
| MARCH        | 82                        | 1                               | 21 | -39 |  |                                         |