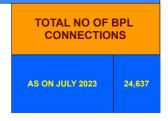

## **BPL DATA**

#### BPL CONNECTIONS AS % OF TOTAL LIVE CONNECTIONS

• BPL CONNECTIONS • TOTAL LIVE CONNECTIONS

| COMPREHENSIVE INDEX | Marks | Total marks | Rank |
|---------------------|-------|-------------|------|
|                     | 78.40 | 100         | 10   |