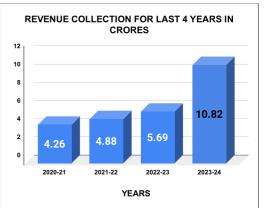

|         | COLLECTION IN LAKHS |     |      |      |        |           |         |          |          |         |          |       |
|---------|---------------------|-----|------|------|--------|-----------|---------|----------|----------|---------|----------|-------|
| YEAR    | April               | May | June | July | August | September | October | November | December | January | February | March |
| 2020-21 | 2                   | 18  | 30   | 30   | 16     | 25        | 35      | 34       | 42       | 49      | 63       | 82    |
| 2021-22 | 30                  | 13  | 22   | 39   | 40     | 42        | 37      | 48       | 42       | 65      | 53       | 57    |
| 2022-23 | 27                  | 33  | 49   | 39   | 39     | 35        | 48      | 49       | 51       | 63      | 55       | 81    |
| 2023-24 | 52                  | 86  | 82   | 85   | 96     | 74        | 91      | 89       | 81       | 145     | 93       | 108   |

| YEAR                | 2020-21 | 2021-22 | 2022-23 | 2023-24 |
|---------------------|---------|---------|---------|---------|
| COLLECTION IN LAKHS | 426     | 486     | 569     | 1,082   |

|         | CONNECTION OF LAST 48 MONTHS |        |        |        |        |           |         |          |          |         |          |        |
|---------|------------------------------|--------|--------|--------|--------|-----------|---------|----------|----------|---------|----------|--------|
| YEAR    | April                        | May    | June   | July   | August | September | October | November | December | January | February | March  |
| 2020-21 | 51,350                       | 51,446 | 51,756 | 52,100 | 52,363 | 52,774    | 52,952  | 54,110   | 56,328   | 58,619  | 62,069   | 63,600 |
| 2021-22 | 66,925                       | 67,922 | 73,370 | 73,973 | 75,294 | 77,580    | 78,260  | 79,398   | 80,353   | 77,197  | 77,894   | 78,395 |
| 2022-23 | 78,856                       | 79,365 | 79,751 | 80,261 | 84,741 | 85,124    | 85,345  | 85,571   | 80,843   | 81,257  | 81,616   | 81,903 |
| 2023-24 | 84,809                       | 85,083 | 85,231 | 85,176 | 85,563 | 85,922    | 85,862  | 86,035   | 86,184   | 86,075  | 86,280   | 86,460 |