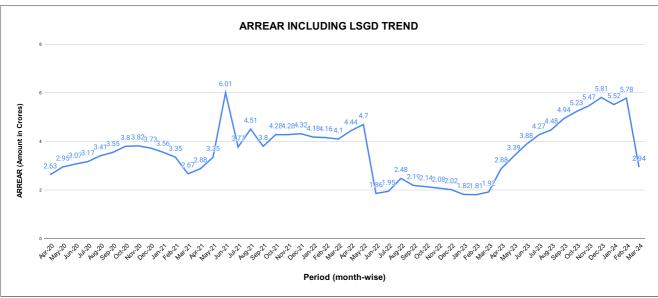

# ARREAR BREAK UP INCLUDING LSGD

| DOMESTIC    | NON DOMESTIC | INDUSTRIAL | SPECIAL | BULK<br>SUPPLY | Panchayath WC-Street<br>Taps | Muncipality<br>WC -Street Taps | Corporation WC -<br>Street Taps |
|-------------|--------------|------------|---------|----------------|------------------------------|--------------------------------|---------------------------------|
| 2,66,04,458 | 26,43,097    | 98,400     | 26,040  | 0              | 3,58,61,787                  | 13,27,88,568                   | 0                               |

# ARREAR BREAK UP WITH OUT LSGD

State Gov

0.8%