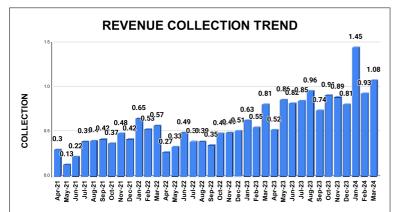

|         | COLLECTION IN LAKHS |     |      |      |        |           |         |          |          |         |          |       |
|---------|---------------------|-----|------|------|--------|-----------|---------|----------|----------|---------|----------|-------|
| YEAR    | April               | May | June | July | August | September | October | November | December | January | February | March |
| 2020-21 | 2                   | 18  | 30   | 30   | 16     | 25        | 35      | 34       | 42       | 49      | 63       | 82    |
| 2021-22 | 30                  | 13  | 22   | 39   | 40     | 42        | 37      | 48       | 42       | 65      | 53       | 57    |
| 2022-23 | 27                  | 33  | 49   | 39   | 39     | 35        | 48      | 49       | 51       | 63      | 55       | 81    |
| 2023-24 | 52                  | 86  | 82   | 85   | 96     | 74        | 91      | 89       | 81       | 145     | 93       | 108   |

| YEAR                | 2020-21 | 2021-22 | 2022-23 | 2023-24 |
|---------------------|---------|---------|---------|---------|
| COLLECTION IN LAKHS | 426     | 486     | 569     | 1,082   |

|         | CONNECTION OF LAST 48 MONTHS |        |        |        |        |           |         |          |          |         |          |        |
|---------|------------------------------|--------|--------|--------|--------|-----------|---------|----------|----------|---------|----------|--------|
| YEAR    | April                        | May    | June   | July   | August | September | October | November | December | January | February | March  |
| 2020-21 | 51,350                       | 51,446 | 51,756 | 52,100 | 52,363 | 52,774    | 52,952  | 54,110   | 56,328   | 58,619  | 62,069   | 63,600 |
| 2021-22 | 66,925                       | 67,922 | 73,370 | 73,973 | 75,294 | 77,580    | 78,260  | 79,398   | 80,353   | 77,197  | 77,894   | 78,395 |
| 2022-23 | 78,856                       | 79,365 | 79,751 | 80,261 | 84,741 | 85,124    | 85,345  | 85,571   | 80,843   | 81,257  | 81,616   | 81,903 |
| 2023-24 | 84,809                       | 85,083 | 85,231 | 85,176 | 85,563 | 85,922    | 85,862  | 86,035   | 86,184   | 86,075  | 86,280   | 86,460 |