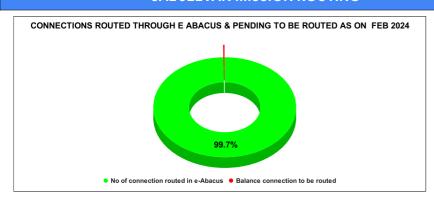

### JAL JEEVAN MISSION ROUTING

|           | Marks                            | Total marks                   | Rank                                  |  |
|-----------|----------------------------------|-------------------------------|---------------------------------------|--|
|           | 10.00                            | 10                            | 11                                    |  |
| OCTOBER   | Total No of<br>JJM<br>Connection | No of connection routed in e- | Balance<br>connection to<br>be routed |  |
|           | 590                              | 585                           | 5                                     |  |
| NOVEMBER  | Total No of<br>JJM<br>Connection | No of connection routed in e- | Balance<br>connection to<br>be routed |  |
|           | 334                              | 332                           | 2                                     |  |
|           | Total No of                      | No of                         | Balance                               |  |
| DECEMBER  | JJM<br>Connection                | connection<br>routed in e-    | connection to<br>be routed            |  |
|           | 253                              | 253                           | 0                                     |  |
| JANUARY   | Total No of<br>JJM<br>Connection | No of connection routed in e- | Balance<br>connection to<br>be routed |  |
|           | 215                              | 215                           | 0                                     |  |
|           |                                  |                               |                                       |  |
|           | Total No of                      | No of                         | Palanco                               |  |
| FERRIIARY | Total No of<br>JJM<br>Connection | No of connection routed in e- | Balance<br>connection to<br>be routed |  |
| FEBRUARY  | JJM                              | connection                    | connection to                         |  |
| FEBRUARY  | JJM<br>Connection<br>320         | connection<br>routed in e-    | connection to<br>be routed            |  |
| FEBRUARY  | JJM<br>Connection                | connection<br>routed in e-    | connection to<br>be routed            |  |