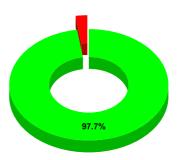

**METER READING POSTING** 

|                                          | 15.4                                              | 15.43                                                                                 |                                                   | 22 |  |
|------------------------------------------|---------------------------------------------------|---------------------------------------------------------------------------------------|---------------------------------------------------|----|--|
| Total No. of Live connection on November | Total No. of<br>readings<br>posted on<br>November | Total Readings of<br>November against 50%<br>Total Live Connections of<br>November 23 |                                                   |    |  |
| 82,551                                   | 39,822                                            | 96.                                                                                   | 96.48%                                            |    |  |
| Total No. of Live connection on January  | Total No. of<br>readings<br>posted on<br>January  | against 50                                                                            | ngs of January<br>% Total Live<br>s of January 24 |    |  |
| 82,005                                   | 40,040                                            | 97.                                                                                   | 65%                                               |    |  |
| Total No. of Live connection on March    | Total No. of<br>readings<br>posted on<br>March    | against 50                                                                            | ngs of March<br>% Total Live<br>s of March 24     |    |  |
| 81,197                                   | 39,537                                            | 97.                                                                                   | 39%                                               |    |  |