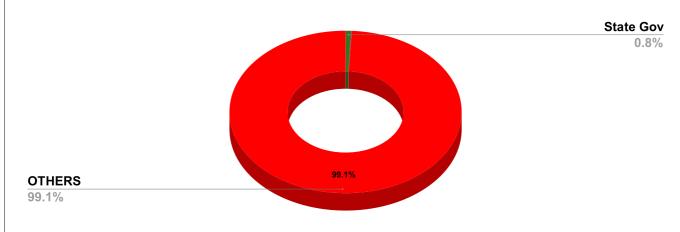

# ARREAR BREAK UP INCLUDING LSGD





| DOMESTIC    | NON DOMESTIC | INDUSTRIAL | SPECIAL | BULK<br>SUPPLY | Panchayath WC-Street<br>Taps | Muncipality<br>WC -Street Taps | Corporation WC -<br>Street Taps |
|-------------|--------------|------------|---------|----------------|------------------------------|--------------------------------|---------------------------------|
| 2,66,04,458 | 26,43,097    | 98,400     | 26,040  | 0              | 3,58,61,787                  | 13,27,88,568                   | 0                               |



# ARREAR BREAK UP WITH OUT LSGD

State Gov

0.8%



### TOP DEFAULTERS OF KADUTHURUTHY FOR THE MONTH OF MARCH

| SL NO | NAME                                                                                          | ARREAR(IN CRORES) |
|-------|----------------------------------------