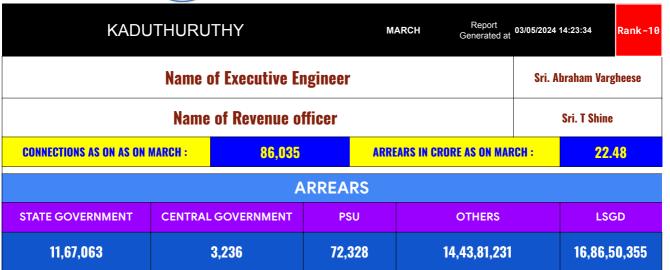

# ARREAR BREAK UP INCLUDING LSGD





| DOMESTIC    | NON DOMESTIC | INDUSTRIAL | SPECIAL | BULK<br>SUPPLY | Panchayath WC-Street<br>Taps | Muncipality<br>WC -Street Taps | Corporation WC -<br>Street Taps |
|-------------|--------------|------------|---------|----------------|------------------------------|--------------------------------|---------------------------------|
| 2,66,04,458 | 26,43,097    | 98,400     | 26,040  | 0              | 3,58,61,787                  | 13,27,88,568                   | 0                               |



# ARREAR BREAK UP WITH OUT LSGD

State Gov

0.8%



### TOP DEFAULTERS OF KADUTHURUTHY FOR THE MONTH OF MARCH

| SL NO | NAME                                                                                          | ARREAR(IN CRORES) |
|-------|----