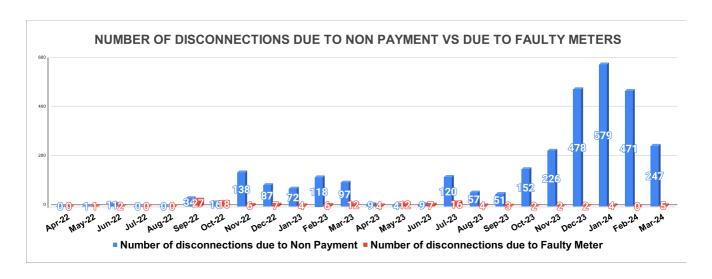

| DISCONNECTION STATUS     |       |     |      |       |        | Marks     | Total marks | Rank     |          |         |               |            |
|--------------------------|-------|-----|------|-------|--------|-----------|-------------|----------|----------|---------|---------------|------------|
| DISCONNECTI<br>ONS       | APRIL | MAY | JUNE | JULY  | AUGUST | SEPTEMBER | OCTOBER     | NOVEMBER | DECEMBER | JANUARY | -<br>FEBRUARY | -<br>MARCH |
| DUE TO NON<br>PAYMENT () | 0     | 1   | 11   | 0     | 0      | 34        | 16          | 138      | 87       | 72      | 118           | 97         |
| DUE TO FAULTY<br>METER)  | 0     | 1   | 2    | 0     | 0      | 27        | 18          | 6        | 7        | 4       | 6             | 12         |
| DUE TO NON<br>PAYMENT()  | 9     | 4   | 9    | 120   | 57     | 51        | 152         | 226      | 478      | 579     | 471           | 247        |
| DUE TO FAULTY<br>METER() | 4     | 12  | 7    | 16.00 | 4      | 3         | 2           | 2        | 2        | 4       | 0             | 5          |