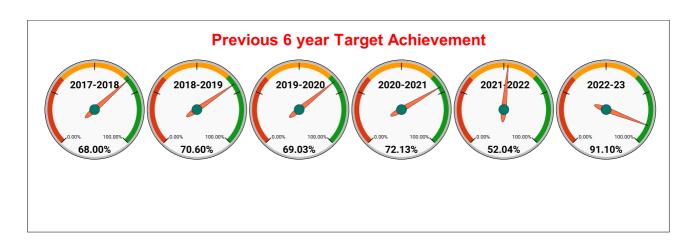

| May      | June     | July     | August   | September | October  | November | December | January  | February | March    |
| 2020-21 | 1,39,724                     | 1,40,477 | 1,41,181 | 1,41,296 | 1,41,767 | 1,42,233  | 1,42,779 | 1,44,081 | 1,45,424 | 1,46,950 | 1,48,459 | 1,50,002 |
| 2021-22 | 1,50,466                     | 1,50,343 | 1,50,592 | 1,51,087 | 1,51,551 | 1,52,001  | 1,52,449 | 1,52,940 | 1,53,366 | 1,53,674 | 1,54,041 | 1,54,803 |
| 2022-23 | 1,55,604                     | 1,56,587 | 1,57,252 | 1,57,976 | 1,58,287 | 1,58,566  | 1,58,973 | 1,59,343 | 1,39,627 | 1,38,947 | 1,39,100 | 1,39,433 |
| 2023-24 | 1,41,956                     | 1,42,308 | 1,42,574 | 1,42,757 | 1,43,403 | 1,44,502  | 1,46,040 | 1,47,586 | 1,48,536 | 1,49,623 | 1,50,343 | 1,51,740 |





| Total No. of Live connection on October  | Total No. of<br>readings<br>posted on<br>October  | Total Readings of<br>October against 50%<br>Total Live Connections of<br>October 23   |
|------------------------------------------|---------------------------------------------------|---------------------------------------------------------------------------------------|
| 139,395                                  | 70,403                                            | 101.01%                                                                               |
| Total No. of Live connection on December | Total No. of<br>readings<br>posted on<br>December | Total Readings of<br>December against 50%<br>Total Live Connections of<br>December 23 |
| 142,193                                  | 70,509