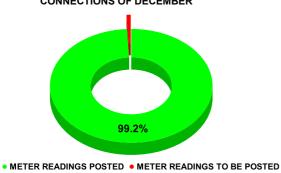

| Total No. of Live connection on October  | Total No. of<br>readings<br>posted on<br>October  | Total Readings of<br>October against 50%<br>Total Live Connections of<br>October 23   |
|------------------------------------------|---------------------------------------------------|---------------------------------------------------------------------------------------|
| 139,395                                  | 70,403                                            | 101.01%                                                                               |
| Total No. of Live connection on December | Total No. of<br>readings<br>posted on<br>December | Total Readings of<br>December against 50%<br>Total Live Connections of<br>December 23 |
| 142,193                                  | 70,509                                            | 99.17%                                                                                |
| Total No. of Live connection on February | Total No. of readings posted on February          | Total Readings of<br>February against 50%<br>Total Live Connections of<br>February 24 |
| 144,908                                  | 73,813                                            | 101.88%                                                                               |