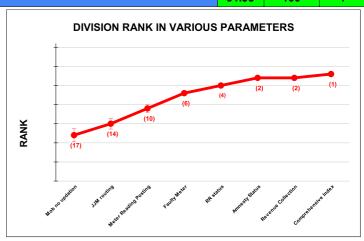

|                                | Marks | Total marks | Rank |
|--------------------------------|-------|-------------|------|
| COMPREHENSIVE INDEX            | 91.95 | 100         | 1    |
| REVENUE COLLECTION ACHIEVEMENT | 20.63 | 25          | 2    |
| METER READING POSTING          | 16.00 | 16          | 10   |
| FAULTY METER REPLACEMENT       | 20.00 | 20          | 6    |
| MOBILE NO UPDATION             | 10.00 | 10          | 17   |
| REVENUE RECOVERY STATUS        | 5.59  | 8           | 4    |
| JAL JEEVAN MISSION ROUTING     | 10.00 | 10          | 14   |
| AMNESTY                        | 9.74  | 11          | 2    |