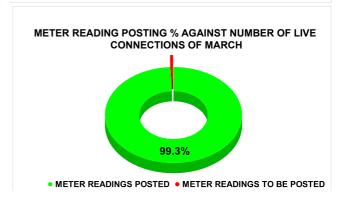

**METER READING POSTING** 

|                                          | 16.00                                             |                                                                                       | 16                                                | 10 |
|------------------------------------------|---------------------------------------------------|---------------------------------------------------------------------------------------|---------------------------------------------------|----|
| Total No. of Live connection on November | Total No. of<br>readings<br>posted on<br>November | Total Readings of<br>November against 50%<br>Total Live Connections of<br>November 23 |                                                   |    |
| 141,316                                  | 69,552                                            | 98.                                                                                   | .43%                                              |    |
| Total No. of Live connection on January  | Total No. of<br>readings<br>posted on<br>January  | against 50                                                                            | ngs of January<br>% Total Live<br>s of January 24 |    |
| 143,651                                  | 71,327                                            | 99.                                                                                   | .31%                                              |    |
| Total No. of Live connection on March    | Total No. of<br>readings<br>posted on<br>March    | against 50                                                                            | ings of March<br>% Total Live<br>as of March 24   |    |
| 145,260                                  | 72,117                                            | 99.                                                                                   | .29%                                              |    |