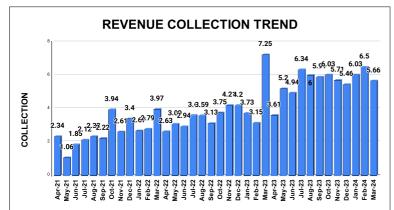

|         | COLLECTION IN LAKHS |     |      |      |        |           |         |          |          |         |          |         |  |
|---------|---------------------|-----|------|------|--------|-----------|---------|----------|----------|---------|----------|---------|--|
| YEAR    | April               | May | June | July | August | September | October | November | December | January | February | March   |  |
| 2020-21 | 60                  | 170 | 246  | 111  | 198    | 267       | 282     | 274      | 269      | 303     | 265      | 657     |  |
| 2021-22 | 234                 | 106 | 185  | 212  | 233    | 222       | 394     | 261      | 340      | 267     | 279      | 397     |  |
| 2022-23 | 263                 | 309 | 294  | 360  | 359    | 313       | 375     | 421      | 420      | 373     | 315      | 725     |  |
| 2023-24 | 361                 | 520 | 494  | 634  | 600    | 591       | 603     | 571      | 546      | 603     | 650      | 566     |  |
|         |                     |     |      |      | •      |           |         | YEAR     | 2020-21  | 2021-22 | 2022-23  | 2023-24 |  |

| YEAR                | 2020-21 | 2021-22 | 2022-23 | 2023-24 |
|---------------------|---------|---------|---------|---------|
| COLLECTION IN LAKHS | 3,102   | 3,131   | 4,527   | 6,740   |

|         | CONNECTION OF LAST 48 MONTHS |          |          |          |          |           |          |          |          |          |          |          |
|---------|------------------------------|----------|----------|----------|----------|-----------|----------|----------|----------|----------|----------|----------|
| YEAR    | April                        | May      | June     | July     | August   | September | October  | November | December | January  | February | March    |
| 2020-21 | 1,39,724                     | 1,40,477 | 1,41,181 | 1,41,296 | 1,41,767 | 1,42,233  | 1,42,779 | 1,44,081 | 1,45,424 | 1,46,950 | 1,48,459 | 1,50,002 |
| 2021-22 | 1,50,466                     | 1,50,343 | 1,50,592 | 1,51,087 | 1,51,551 | 1,52,001  | 1,52,449 | 1,52,940 | 1,53,366 | 1,53,674 | 1,54,041 | 1,54,803 |
| 2022-23 | 1,55,604                     | 1,56,587 | 1,57,252 | 1,57,976 | 1,58,287 | 1,58,566  | 1,58,973 | 1,59,343 | 1,39,627 | 1,38,947 | 1,39,100 | 1,39,433 |
| 2023-24 | 1,41,956                     | 1,42,308 | 1,42,574 | 1,42,757 | 1,43,403 | 1,44,502  | 1,46,040 | 1,47,586 | 1,48,536 | 1,49,623 | 1,50,343 | 1,51,740 |