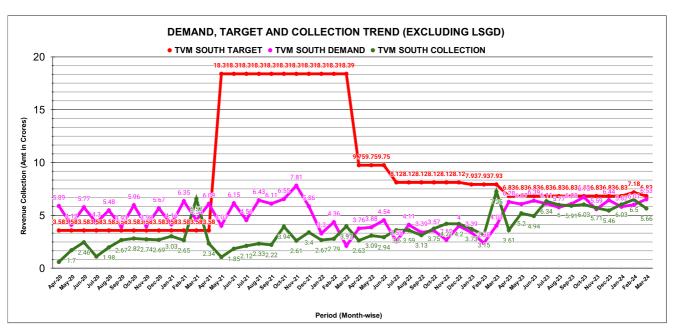

| IVISION F | RANKING | •                      |                    |            |                                |                 |
|-----------|---------|------------------------|--------------------|------------|--------------------------------|-----------------|
|           |         |                        | MAR                | СН         |                                |                 |
|           | Rank    | Sub-Division           | Opening<br>Balance | Demand     | Collection<br>For the<br>Month | %<br>Collection |
|           | 1       | East Sub<br>Division   | 102,839,637        | 30,782,638 | 36,098,672                     | 27.02%          |
|           | 2       | South<br>SubDivision   | 88,593,892         | 29,305,961 | 28,875,473                     | 24.49%          |
|           | 3       | Water Works SD<br>(HQ) | 0                  | 0          | 0                              | 0.00%           |
|           |         |                        |                    |            |                                |                 |
|           |         |                        |                    |            |                                |                 |