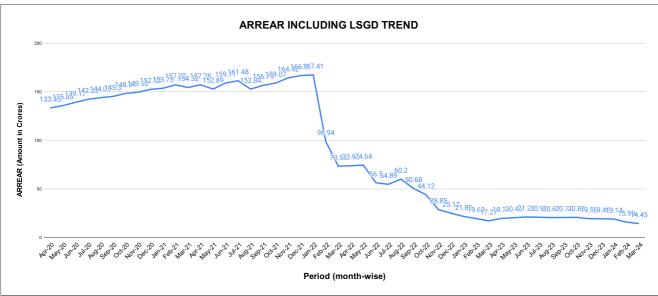

### ARREAR BREAK UP INCLUDING LSGD

| DOMESTIC    | NON DOMESTIC | INDUSTRIAL | SPECIAL   | BULK<br>SUPPLY | Panchayath WC-Street<br>Taps | Muncipality<br>WC -Street Taps | Corporation WC -<br>Street Taps |
|-------------|--------------|------------|-----------|----------------|------------------------------|--------------------------------|---------------------------------|
| 8,50,29,892 | 5,22,50,551  | 60,640     | 71,80,179 | 0              | 23,370                       | 0                              | 22,29,31,530                    |