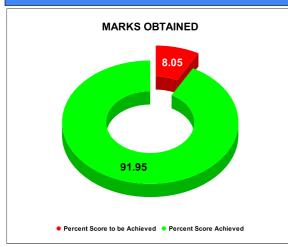

#### BPL CONNECTIONS AS % OF TOTAL LIVE CONNECTIONS

• BPL CONNECTIONS • TOTAL LIVE CONNECTIONS

| COMPREHENSIVE INDEX | Marks | Total marks | Rank |
|---------------------|-------|-------------|------|
|                     | 91.95 | 100         | 1    |

|                                | Marks | Total marks | Rank |
|--------------------------------|-------|-------------|------|
| COMPREHENSIVE INDEX            | 91.95 | 100         | 1    |
| REVENUE COLLECTION ACHIEVEMENT | 20.63 | 25          | 2    |
| METER READING POSTING          | 16.00 | 16          | 10   |
| FAULTY METER REPLACEMENT       | 20.00 | 20          | 6    |
| MOBILE NO UPDATION             | 10.00 | 10          | 17   |
| REVENUE RECOVERY STATUS        | 5.59  | 8           | 4    |
| JAL JEEVAN MISSION ROUTING     | 10.00 | 10          | 14   |
| AMNESTY                        | 9.74  | 11          | 2    |