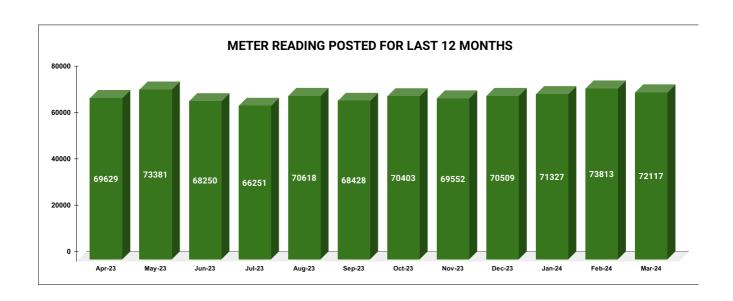

| Total No. of Live connection on October  | Total No. of<br>readings<br>posted on<br>October  | Total Readings of<br>October against 50%<br>Total Live Connections of<br>October 23   |
|------------------------------------------|---------------------------------------------------|---------------------------------------------------------------------------------------|
| 139,395                                  | 70,403                                            | 101.01%                                                                               |
| Total No. of Live connection on December | Total No. of<br>readings<br>posted on<br>December | Total Readings of<br>December against 50%<br>Total Live Connections of<br>December 23 |
| 142,193                                  | 70,509                                            | 99.17%                                                                                |
| Total No. of Live connection on February | Total No. of readings posted on February          | Total Readings of<br>February against 50%<br>Total Live Connections of<br>February 24 |
| 144,908                                  | 73,813                                            | 101.88%                                                                               |

**METER READING POSTING** 

|                                          | 16.00                                             |                                                                                       | 16                                                | 10 |
|------------------------------------------|---------------------------------------------------|---------------------------------------------------------------------------------------|---------------------------------------------------|----|
| Total No. of Live connection on November | Total No. of<br>readings<br>posted on<br>November | Total Readings of<br>November against 50%<br>Total Live Connections of<br>November 23 |                                                   |    |
| 141,316                                  | 69,552                                            | 98.                                                                                   | .43%                                              |    |
| Total No. of Live connection on January  | Total No. of<br>readings<br>posted on<br>January  | against 50                                                                            | ngs of January<br>% Total Live<br>s of January 24 |    |
| 143,651                                  | 71,327                                            | 99.                                                                                   | .31%                                              |    |
| Total No. of Live connection on March    | Total No. of<br>readings<br>posted on<br>March    | against 50                                                                            | ings of March<br>% Total Live<br>as of March 24   |    |
| 145,260                                  | 72,117                                            | 99.                                                                                   | .29%                                              |    |