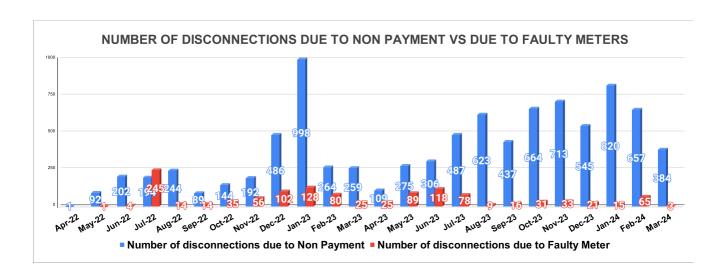

| DISCONNECTION STATUS     |       |     |      |       |        | Marks     | Total marks | Rank     |          |         |          |       |
|--------------------------|-------|-----|------|-------|--------|-----------|-------------|----------|----------|---------|----------|-------|
|                          |       |     |      |       |        |           | -           | -        | -        |         |          |       |
| DISCONNECTI              | APRIL | MAY | JUNE | JULY  | AUGUST | SEPTEMBER | OCTOBER     | NOVEMBER | DECEMBER | JANUARY | FEBRUARY | MARCH |
| DUE TO NON<br>PAYMENT () | 1     | 92  | 202  | 194   | 244    | 89        | 144         | 192      | 486      | 998     | 264      | 259   |
| DUE TO FAULTY<br>METER)  |       | 1   | 4    | 245   | 14     | 14        | 35          | 56       | 102      | 128     | 80       | 25    |
| DUE TO NON<br>PAYMENT()  | 109   | 275 | 306  | 487   | 623    | 437       | 664         | 713      | 545      | 820     | 657      | 384   |
| DUE TO FAULTY<br>METER() | 25    | 89  | 118  | 78.00 | 9      | 16        | 31          | 33       | 21       | 15      | 65       | 3     |