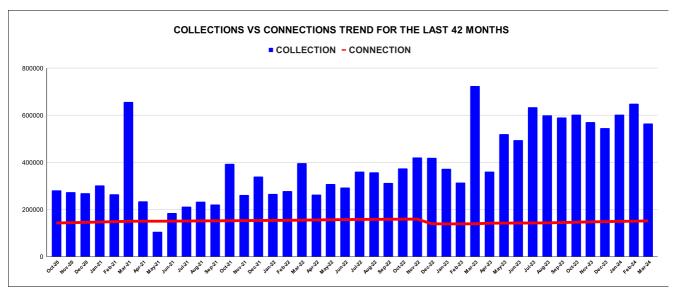

|         | COLLECTION IN LAKHS |     |      |      |        |           |         |          |          |         |          |         |  |
|---------|---------------------|-----|------|------|--------|-----------|---------|----------|----------|---------|----------|---------|--|
| YEAR    | April               | May | June | July | August | September | October | November | December | January | February | March   |  |
| 2020-21 | 60                  | 170 | 246  | 111  | 198    | 267       | 282     | 274      | 269      | 303     | 265      | 657     |  |
| 2021-22 | 234                 | 106 | 185  | 212  | 233    | 222       | 394     | 261      | 340      | 267     | 279      | 397     |  |
| 2022-23 | 263                 | 309 | 294  | 360  | 359    | 313       | 375     | 421      | 420      | 373     | 315      | 725     |  |
| 2023-24 | 361                 | 520 | 494  | 634  | 600    | 591       | 603     | 571      | 546      | 603     | 650      | 566     |  |
|         |                     |     |      |      | •      |           |         | YEAR     | 2020-21  | 2021-22 | 2022-23  | 2023-24 |  |

| YEAR                | 2020-21 | 2021-22 | 2022-23 | 2023-24 |
|---------------------|---------|---------|---------|---------|
| COLLECTION IN LAKHS | 3,102   | 3,131   | 4,527   | 6,740   |

|         | CONNECTION OF LAST 48 MONTHS |          |          |          |          |           |          |          |          |          |          |          |
|---------|------------------------------|----------|----------|----------|----------|-----------|----------|----------|----------|----------|----------|----------|
| YEAR    | April                        | May      | June     | July     | August   | September | October  | November | December | January  | February | March    |
| 2020-21 | 1,39,724                     | 1,40,477 | 1,41,181 | 1,41,296 | 1,41,767 | 1,42,233  | 1,42,779 | 1,44,081 | 1,45,424 | 1,46,950 | 1,48,459 | 1,50,002 |
| 2021-22 | 1,50,466                     | 1,50,343 | 1,50,592 | 1,51,087 | 1,51,551 | 1,52,001  | 1,52,449 | 1,52,940 | 1,53,366 | 1,53,674 | 1,54,041 | 1,54,803 |
| 2022-23 | 1,55,604                     | 1,56,587 | 1,57,252 | 1,57,976 | 1,58,287 | 1,58,566  | 1,58,973 | 1,59,343 | 1,39,627 | 1,38,947 | 1,39,100 | 1,39,433 |
| 2023-24 | 1,41,956                     | 1,42,308 | 1,42,574 | 1,42,757 | 1,43,403 | 1,44,502  | 1,46,040 | 1,47,586 | 1,48,536 | 1,49,623 | 1,50,343 | 1,51,740 |