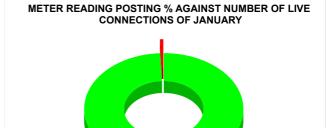

**METER READING POSTING** 

|                                          | 16.00                                             |                                                                                       | 16                                                | 10 |
|------------------------------------------|---------------------------------------------------|---------------------------------------------------------------------------------------|---------------------------------------------------|----|
| Total No. of Live connection on November | Total No. of<br>readings<br>posted on<br>November | Total Readings of<br>November against 50%<br>Total Live Connections of<br>November 23 |                                                   |    |
| 141,316                                  | 69,552                                            | 98.                                                                                   | .43%                                              |    |
| Total No. of Live connection on January  | Total No. of<br>readings<br>posted on<br>January  | against 50                                                                            | ngs of January<br>% Total Live<br>s of January 24 |    |
| 143,651                                  | 71,327                                            | 99.                                                                                   | .31%                                              |    |
| Total No. of Live connection on March    | Total No. of<br>readings<br>posted on<br>March    | against 50                                                                            | ings of March<br>% Total Live<br>as of March 24   |    |
| 145,260                                  | 72,117                                            | 99.                                                                                   | .29%                                              |    |