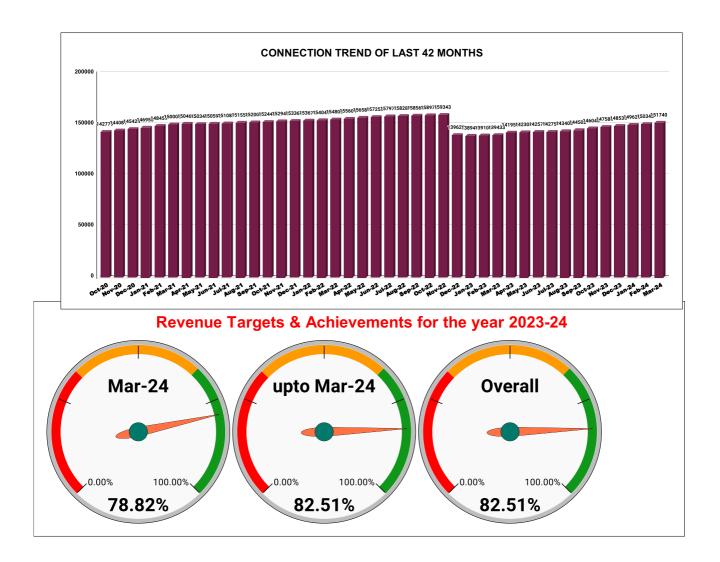

| YEAR                | 2020-21 | 2021-22 | 2022-23 | 2023-24 |
|---------------------|---------|---------|---------|---------|
| COLLECTION IN LAKHS | 3,102   | 3,131   | 4,527   | 6,740   |

|         | CONNECTION OF LAST 48 MONTHS |          |          |          |          |           |          |          |          |          |          |          |
|---------|------------------------------|----------|----------|----------|----------|-----------|----------|----------|----------|----------|----------|----------|
| YEAR    | April                        | May      | June     | July     | August   | September | October  | November | December | January  | February | March    |
| 2020-21 | 1,39,724                     | 1,40,477 | 1,41,181 | 1,41,296 | 1,41,767 | 1,42,233  | 1,42,779 | 1,44,081 | 1,45,424 | 1,46,950 | 1,48,459 | 1,50,002 |
| 2021-22 | 1,50,466                     | 1,50,343 | 1,50,592 | 1,51,087 | 1,51,551 | 1,52,001  | 1,52,449 | 1,52,940 | 1,53,366 | 1,53,674 | 1,54,041 | 1,54,803 |
| 2022-23 | 1,55,604                     | 1,56,587 | 1,57,252 | 1,57,976 | 1,58,287 | 1,58,566  | 1,58,973 | 1,59,343 | 1,39,627 | 1,38,947 | 1,39,100 | 1,39,433 |
| 2023-24 | 1,41,956                     | 1,42,308 | 1,42,574 | 1,42,757 | 1,43,403 | 1,44,502  | 1,46,040 | 1,47,586 | 1,48,536 | 1,49,623 | 1,50,343 | 1,51,740 |