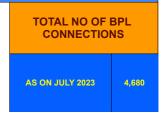

## **BPL DATA**

#### BPL CONNECTIONS AS % OF TOTAL LIVE CONNECTIONS

• BPL CONNECTIONS • TOTAL LIVE CONNECTIONS

| COMPREHENSIVE INDEX | Marks | Total marks | Rank |
|---------------------|-------|-------------|------|
|                     | 91.95 | 100         | 1    |