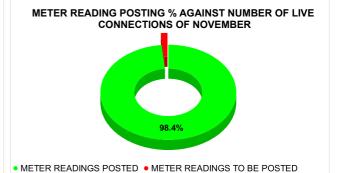

**METER READING POSTING** 

|                                          | 16.00                                             |                                                                                       | 16                                                | 10 |
|------------------------------------------|---------------------------------------------------|---------------------------------------------------------------------------------------|---------------------------------------------------|----|
| Total No. of Live connection on November | Total No. of<br>readings<br>posted on<br>November | Total Readings of<br>November against 50%<br>Total Live Connections of<br>November 23 |                                                   |    |
| 141,316                                  | 69,552                                            | 98.                                                                                   | .43%                                              |    |
| Total No. of Live connection on January  | Total No. of<br>readings<br>posted on<br>January  | against 50                                                                            | ngs of January<br>% Total Live<br>s of January 24 |    |
| 143,651                                  | 71,327                                            | 99.                                                                                   | .31%                                              |    |
| Total No. of Live connection on March    | Total No. of<br>readings<br>posted on<br>March    | against 50                                                                            | ings of March<br>% Total Live<br>as of March 24   |    |
| 145,260                                  | 72,117                                            | 99.                                                                                   | .29%                                              |    |