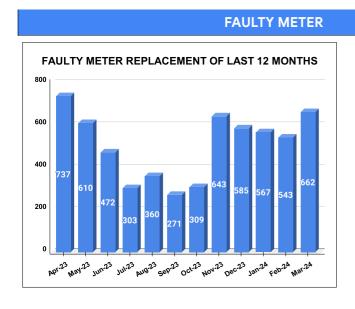

|              |                           | 20.00                           | 20 | U                                       |
|--------------|---------------------------|---------------------------------|----|-----------------------------------------|
| MONTH        | Total No.of Faulty meters | Number of Faulty meter replaced |    | Number of<br>Faulty<br>meter<br>pending |
| OCTOBER      | 697                       | 3                               | 09 | 388                                     |
| NOVEMBE<br>R | 603                       | 6                               | 43 | -40                                     |
| DECEMBE<br>R | 627                       | 5                               | 85 | 42                                      |
| JANUARY      | 607                       | 5                               | 67 | 40                                      |
| FEBRUARY     | 439                       | 5                               | 43 | -104                                    |
| MARCH        | 312                       | 6                               | 62 | -350                                    |