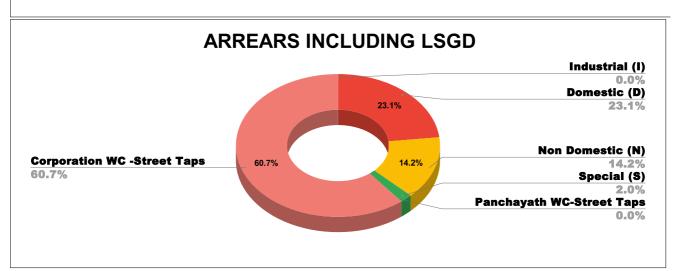

### ARREAR BREAK UP INCLUDING LSGD

| DOMESTIC    | NON DOMESTIC | INDUSTRIAL | SPECIAL   | BULK<br>SUPPLY | Panchayath WC-Street<br>Taps | Muncipality<br>WC -Street Taps | Corporation WC -<br>Street Taps |
|-------------|--------------|------------|-----------|----------------|------------------------------|--------------------------------|---------------------------------|
| 8,50,29,892 | 5,22,50,551  | 60,640     | 71,80,179 | 0              | 23,370                       | 0                              | 22,29,31,530                    |