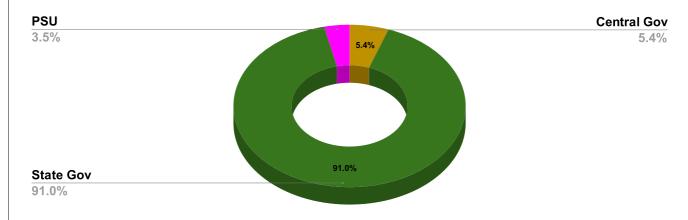

### ARREAR BREAK UP INCLUDING LSGD





| DOMESTIC    | NON DOMESTIC | INDUSTRIAL | SPECIAL   | BULK<br>SUPPLY | Panchayath WC-Street<br>Taps | Muncipality<br>WC -Street Taps | Corporation WC -<br>Street Taps |
|-------------|--------------|------------|-----------|----------------|------------------------------|--------------------------------|---------------------------------|
| 8,50,29,892 | 5,22,50,551  | 60,640     | 71,80,179 | 0              | 23,370                       | 0                              | 22,29,31,530                    |





# TOP DEFAULTERS OF TVM SOUTH FOR THE MONTH OF MARCH

| SL NO | NAME                                                                                                                 | ARREAR(IN CRORES) |
|-------|------------------------------------------------------------------