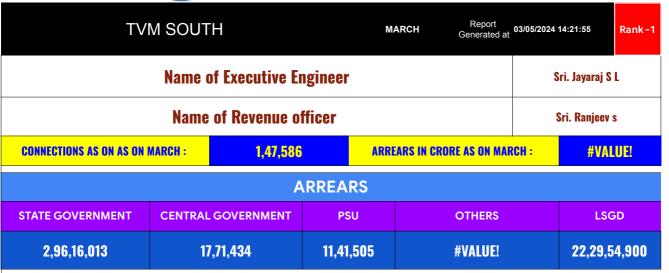

### ARREAR BREAK UP INCLUDING LSGD





| DOMESTIC    | NON DOMESTIC | INDUSTRIAL | SPECIAL   | BULK<br>SUPPLY | Panchayath WC-Street<br>Taps | Muncipality<br>WC -Street Taps | Corporation WC -<br>Street Taps |
|-------------|--------------|------------|-----------|----------------|------------------------------|--------------------------------|---------------------------------|
| 8,50,29,892 | 5,22,50,551  | 60,640     | 71,80,179 | 0              | 23,370                       | 0                              | 22,29,31,530                    |





# TOP DEFAULTERS OF TVM SOUTH FOR THE MONTH OF MARCH

| SL NO | NAME                                                                                                                 | ARREAR(IN CRORES) |
|-------|----------------------------