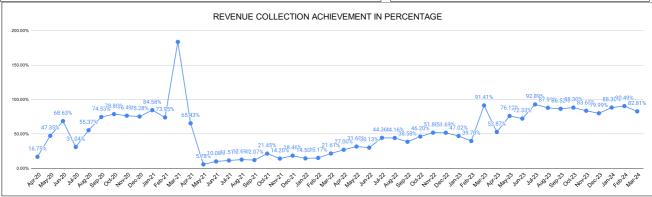

|       | REVENUE COLLECTION ACHIEVEMENT |                    |        |                                |                 |          |       |                         |                    |          |                                | Rank<br>2       |
|-------|--------------------------------|--------------------|--------|--------------------------------|-----------------|----------|-------|-------------------------|--------------------|----------|--------------------------------|-----------------|
|       |                                |                    |        |                                | SEC             | TION RAI | NKING |                         |                    | 20.63    | 25.00                          |                 |
|       | FEBRUARY                       |                    |        |                                |                 |          |       |                         | MAR                | СН       |                                |                 |
| Rank  | SECTION<br>NAME                | Opening<br>Balance | Demand | Collection<br>For the<br>Month | %<br>Collection |          | Rank  | SECTION<br>NAME         | Opening<br>Balance | Demand   | Collection<br>For the<br>Month | %<br>Collection |
| #NUM! |                                |                    |        |                                | 0.00%           |          | 1     | Thirumala<br>Section    | 33990972           | 13541822 | 15639837                       | 32.90%          |
|       |                                |                    |        |                                | 0.00%           |          | 2     | Chalai Section          | 71731721           | 22181536 | 23855598                       | 25.40%          |
|       |                                |                    |        |                                | 0.00%           |          | 3     | Karamana<br>Section     | 68848665           | 17240816 | 20458835                       | 23.76%          |
|       |                                |                    |        |                                | 0.00%           |          | 4     | Thiruvallam<br>Section  | 16862171           | 7124425  | 5019875                        | 20.93%          |
|       |                                |                    |        |                                | 0.00%           |          | 5     | HeadQuarters<br>Section | 0                  | o        | 0                              | 0.00%           |
|       |                                |                    |        |                                |                 |          |       |                         |                    |          |                                |                 |
|       |                                |                    |        |                                |                 |          |       |                         |                    |          |                                |                 |
|       |                                |                    |        |                                |                 |          |       |                         |                    |          |                                |                 |
|       |                                |                    |        |                                |                 |          |       |                         |                    |          |                                |                 |
|       |                                |                    |        |                                |                 |          |       |                         |                    |          |                                |                 |