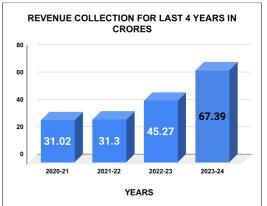

| YEAR                | 2020-21 | 2021-22 | 2022-23 | 2023-24 |
|---------------------|---------|---------|---------|---------|
| COLLECTION IN LAKHS | 3,102   | 3,131   | 4,527   | 6,740   |

|         | CONNECTION OF LAST 48 MONTHS |          |          |          |          |           |          |          |          |          |          |          |
|---------|------------------------------|----------|----------|----------|----------|-----------|----------|----------|----------|----------|----------|----------|
| YEAR    | April                        | May      | June     | July     | August   | September | October  | November | December | January  | February | March    |
| 2020-21 | 1,39,724                     | 1,40,477 | 1,41,181 | 1,41,296 | 1,41,767 | 1,42,233  | 1,42,779 | 1,44,081 | 1,45,424 | 1,46,950 | 1,48,459 | 1,50,002 |
| 2021-22 | 1,50,466                     | 1,50,343 | 1,50,592 | 1,51,087 | 1,51,551 | 1,52,001  | 1,52,449 | 1,52,940 | 1,53,366 | 1,53,674 | 1,54,041 | 1,54,803 |
| 2022-23 | 1,55,604                     | 1,56,587 | 1,57,252 | 1,57,976 | 1,58,287 | 1,58,566  | 1,58,973 | 1,59,343 | 1,39,627 | 1,38,947 | 1,39,100 | 1,39,433 |
| 2023-24 | 1,41,956                     | 1,42,308 | 1,42,574 | 1,42,757 | 1,43,403 | 1,44,502  | 1,46,040 | 1,47,586 | 1,48,536 | 1,49,623 | 1,50,343 | 1,51,740 |