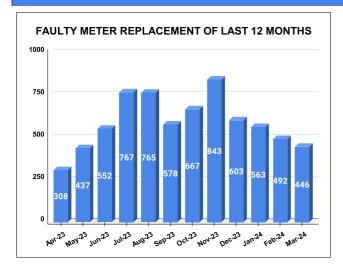

#### **FAULTY METER**

Number of Number of Faulty meter replaced Faulty MONTH **Total No.of Faulty meters** meter pending 2,727 667 2,060 OCTOBER NOVEMBE 1,479 843 636 R DECEMBE 819 603 **216** R JANUARY **582 563** 19 FEBRUARY **521** 492 <mark>29</mark> MARCH 470 446 <mark>24</mark>