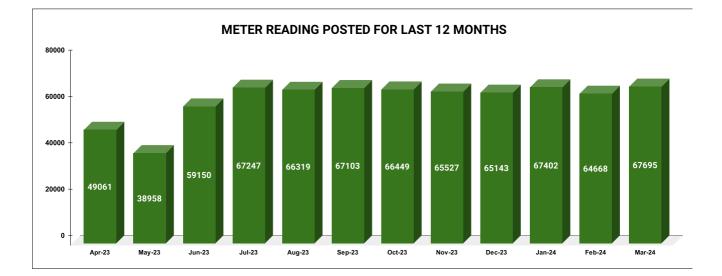

| N                                           |                                                   | ADING POSTING                                                                         | 2                                           | Mar                                               | ks                    | Total marks                                               | Rank |
|---------------------------------------------|---------------------------------------------------|---------------------------------------------------------------------------------------|---------------------------------------------|---------------------------------------------------|-----------------------|-----------------------------------------------------------|------|
| IV                                          | IEIEK KE                                          | ADING POSTING                                                                         | 5                                           | 16.0                                              | 00                    | 16                                                        | 11   |
| Total No. of Live<br>connection on October  | Total No. of<br>readings<br>posted on<br>October  | Total Readings of<br>October against 50%<br>Total Live Connections of<br>October 23   | Total No. of Live connection<br>on November | Total No. of<br>readings<br>posted on<br>November | Novembe<br>Total Live | eadings of<br>r against 50%<br>Connections of<br>ember 23 |      |
| 132,370                                     | 66,449                                            | 100.40%                                                                               | 131,123                                     | 65,527                                            | 99                    | .95%                                                      |      |
| Total No. of Live<br>connection on December | Total No. of<br>readings<br>posted on<br>December | Total Readings of<br>December against 50%<br>Total Live Connections of<br>December 23 | Total No. of Live connection<br>on January  | Total No. of<br>readings<br>posted on<br>January  | against 5             | ings of January<br>0% Total Live<br>is of January 24      |      |
| 130,931                                     | 65,143                                            | 99.51%                                                                                | 131,043                                     | 67,402                                            | 10                    | 2.87%                                                     |      |
| Total No. of Live<br>connection on February | Total No. of<br>readings<br>posted on<br>February | Total Readings of<br>February against 50%<br>Total Live Connections of<br>February 24 | Total No. of Live connection<br>on March    | Total No. of<br>readings<br>posted on<br>March    | against 5             | lings of March<br>0% Total Live<br>ns of March 24         |      |
| 131,781                                     | 64,668                                            | 98.14%                                                                                | 133,257                                     | 67,695                                            | 10                    | 1.60%                                                     |      |