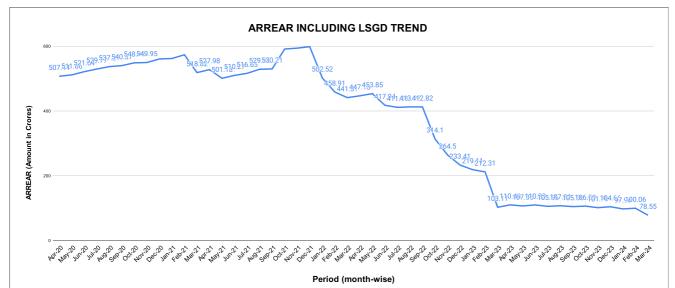

# കേരള ജല **അ**തോറിറ്റി

| TV                                                   | M NORTH          |             | MARCH      | Report<br>Generated at | 03/05/2024 14:21:44         | Rank-4                                  |
|------------------------------------------------------|------------------|-------------|------------|------------------------|-----------------------------|-----------------------------------------|
|                                                      | Name of Executiv | ve Engineeı | t          |                        | Sri. N R Ha                 | ri                                      |
|                                                      | Name of Reven    | ue officer  |            |                        | Sri Rajesh A                | S                                       |
| CONNECTIONS AS ON AS ON                              | MARCH : 1,3      | 7,613       | ARREARS II | N CRORE AS ON MAR      | <mark>CH : 0</mark> .       | 00                                      |
|                                                      |                  | ARREA       | RS         |                        |                             |                                         |
| STATE GOVERNMENT                                     | CENTRAL GOVERNME | ENT P       | SU         | OTHERS                 | LS                          | GD                                      |
| 27,53,09,123                                         | 66,01,245        | 4,73,9      | 0,196      | -614,961,344           | 28,56,                      | 60,780                                  |
|                                                      | ARREAR BR        | EAK UP      | INCLUD     | ING LSG                | כ                           |                                         |
| PSU<br>14.4%                                         |                  | 14.4%       | 83.6%      |                        |                             | ntral Gov<br>2.0%<br>State Gov<br>83.6% |
|                                                      | ARREAR           |             | JDING L    | SGD                    |                             |                                         |
| Corporation WC -Stre<br>26.7%<br>Special (S)<br>2.2% | eet Taps<br>26.1 | 7%          | 14.1%      |                        | Domesti<br>1<br>Non Domesti | 0.4%<br>c (D)<br>4.1%                   |