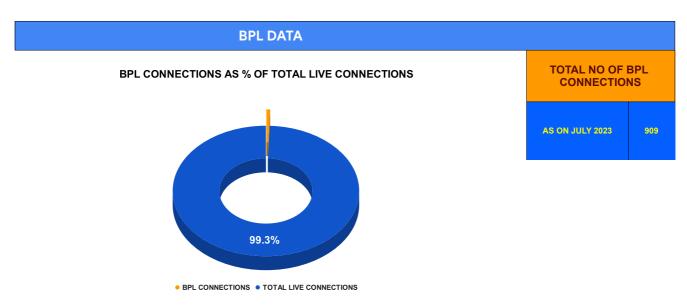

| Sources of data                     |                                                                                                 |  |  |
|-------------------------------------|-------------------------------------------------------------------------------------------------|--|--|
| Revenue Collection Data             | DCB based on E-abacus data collected from Divisions and consolidated by                         |  |  |
| Amnesty Data                        | Summary of Live data submitted by Revenue Division via Google sheet shared                      |  |  |
| Meter Reading Data                  | Data collected from division via google sheets                                                  |  |  |
| Faulty Meter Replacement Data       | Data collected from division via google sheets                                                  |  |  |
| JJM Reading Posting                 | Data collected from division via google sheets                                                  |  |  |
| Moile Number updation Status        | Data collected from division via google sheets                                                  |  |  |
| Disconnection data                  | Data collected from division via google sheets                                                  |  |  |
| BPL data                            | Data provided from DBA                                                                          |  |  |
| Arrear Break up                     | Govt. Arrear , Central Govt. Arrear as on January based on e-abacus ; LSGD<br>data based on DCB |  |  |
| Total Arrears and Total Connections | Data from DCB                                                                                   |  |  |
| Top Defaulters                      | Arrear data from E-abacus as on January                                                         |  |  |