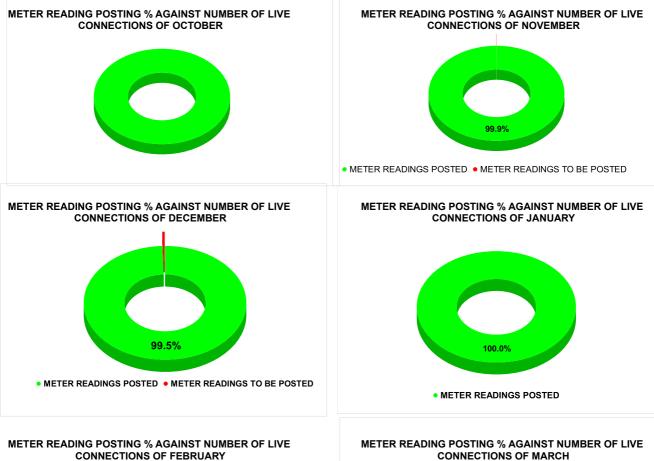

| N                                           |                                                   | ADING POSTING                                                                         | 2                                           | Mar                                               | ks                    | Total marks                                               | Rank |
|---------------------------------------------|---------------------------------------------------|---------------------------------------------------------------------------------------|---------------------------------------------|---------------------------------------------------|-----------------------|-----------------------------------------------------------|------|
| IV                                          | IEIEK KE                                          | ADING POSTING                                                                         | 5                                           | 16.0                                              | 00                    | 16                                                        | 11   |
| Total No. of Live<br>connection on October  | Total No. of<br>readings<br>posted on<br>October  | Total Readings of<br>October against 50%<br>Total Live Connections of<br>October 23   | Total No. of Live connection<br>on November | Total No. of<br>readings<br>posted on<br>November | Novembe<br>Total Live | eadings of<br>r against 50%<br>Connections of<br>ember 23 |      |
| 132,370                                     | 66,449                                            | 100.40%                                                                               | 131,123                                     | 65,527                                            | 99                    | .95%                                                      |      |
| Total No. of Live<br>connection on December | Total No. of<br>readings<br>posted on<br>December | Total Readings of<br>December against 50%<br>Total Live Connections of<br>December 23 | Total No. of Live connection<br>on January  | Total No. of<br>readings<br>posted on<br>January  | against 5             | ings of January<br>0% Total Live<br>is of January 24      |      |
| 130,931                                     | 65,143                                            | 99.51%                                                                                | 131,043                                     | 67,402                                            | 10                    | 2.87%                                                     |      |
| Total No. of Live<br>connection on February | Total No. of<br>readings<br>posted on<br>February | Total Readings of<br>February against 50%<br>Total Live Connections of<br>February 24 | Total No. of Live connection<br>on March    | Total No. of<br>readings<br>posted on<br>March    | against 5             | lings of March<br>0% Total Live<br>ns of March 24         |      |
| 131,781                                     | 64,668                                            | 98.14%                                                                                | 133,257                                     | 67,695                                            | 10                    | 1.60%                                                     |      |