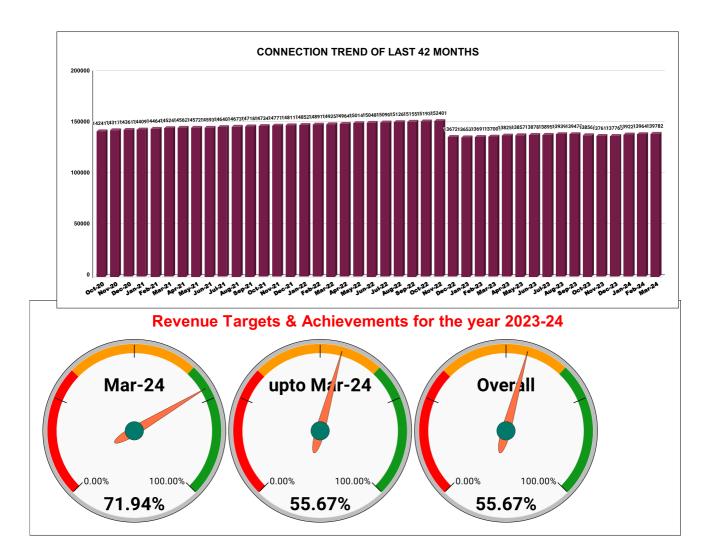

APP2

J.

à

JUP? AUG? SEP (chi 11123 11123 11923

er of w

POLY

|         |          |          |          | CON      | NNECT    | ION OI    | F LAST   | <b>48 MON</b> | ГHS      |          |          |          |
|---------|----------|----------|----------|----------|----------|-----------|----------|---------------|----------|----------|----------|----------|
| YEAR    | April    | May      | June     | July     | August   | September | October  | November      | December | January  | February | March    |
| 2020-21 | 1,40,564 | 1,40,838 | 1,41,224 | 1,41,291 | 1,41,679 | 1,42,083  | 1,42,414 | 1,43,174      | 1,43,613 | 1,44,099 | 1,44,646 | 1,45,246 |
| 2021-22 | 1,45,621 | 1,45,728 | 1,45,935 | 1,46,404 | 1,46,733 | 1,47,182  | 1,47,341 | 1,47,711      | 1,48,115 | 1,48,526 | 1,48,915 | 1,49,257 |
| 2022-23 | 1,49,648 | 1,50,147 | 1,50,484 | 1,50,900 | 1,51,269 | 1,51,553  | 1,51,934 | 1,52,401      | 1,36,729 | 1,36,534 | 1,36,915 | 1,37,001 |
| 2023-24 | 1,38,254 | 1,38,571 | 1,38,789 | 1,38,950 | 1,39,391 | 1,39,475  | 1,38,561 | 1,37,613      | 1,37,766 | 1,39,221 | 1,39,642 | 1,39,782 |

|                                | Marks | Total marks | Rank |
|--------------------------------|-------|-------------|------|
| COMPREHENSIVE INDEX            | 83.12 | 100         | 4    |
| REVENUE COLLECTION ACHIEVEMENT | 13.92 | 25          | 22   |
| METER READING POSTING          | 16.00 | 16          | 11   |
| FAULTY METER REPLACEMENT       | 19.49 | 20          | 8    |
| MOBILE NO UPDATION             | 10.00 | 10          | 18   |
| REVENUE RECOVERY STATUS        | 7.38  | 8           | 2    |
| JAL JEEVAN MISSION ROUTING     | 0.00  | 10          | 29   |
| AMNESTY                        | 8.02  | 11          | 11   |

|       |                 | RE\                | /ENUE C | OLLEC1                         |                 | HIEVE    | MENT  |                        |                    | Marks    | Total marks<br>25.00           | Rank<br>22      |
|-------|-----------------|--------------------|---------|--------------------------------|-----------------|----------|-------|------------------------|--------------------|----------|--------------------------------|-----------------|
|       |                 |                    |         |                                | SECT            | TION RAI | NKING |                        |                    | 2        |                                | •               |
|       |                 | FEBR               | UARY    |                                |                 |          |       |                        | MAR                | СН       |                                |                 |
| Rank  | SECTION<br>NAME | Opening<br>Balance | Demand  | Collection<br>For the<br>Month | %<br>Collection |          | Rank  | SECTION<br>NAME        | Opening<br>Balance | Demand   | Collection<br>For the<br>Month | %<br>Collection |
| #NUM! |                 |                    |         |                                | 0.00%           |          | 1     | Kazhakuttom<br>Section | 34931326           | 15077815 | 10296856                       | 20.59%          |
|       |                 |                    |         |                                | 0.00%           |          | 2     | Peroorkada<br>Section  | 33687352           | 9313406  | 6792046                        | 15.80%          |
|       |                 |                    |         |                                | 0.00%           |          | 3     | Kowdiar Section        | 101400357          | 17300269 | 13196647                       | 11.12%          |
|       |                 |                    |         |                                | 0.00%           |          | 4     | Palayam Section        | 252140994          | 23413765 | 19754530                       | 7.17%           |
|       |                 |                    |         |                                | 0.00%           |          | 5     | Pongummoodu<br>Section | 192897162          | 27375715 | 11164645                       | 5.07%           |
|       |                 |                    |         |                                | 0.00%           |          | 6     | Patoor Section         | 364568180          | 26063397 | 17835837                       | 4.57%           |
|       |                 |                    |         |                                |                 |          |       |                        |                    |          |                                |                 |
|       |                 |                    |         |                                |                 |          |       |                        |                    |          |                                |                 |
|       |                 |                    |         |                                |                 |          |       |                        |                    |          |                                |                 |
|       |                 |                    |         |                                |                 |          |       |                        |                    |          |                                |                 |
|       |                 |                    |         |                                |                 |          |       |                        |                    |          |                                |                 |