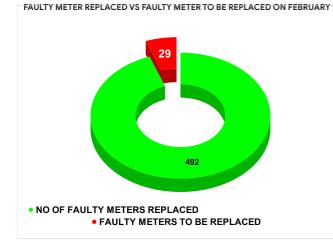

#### **FAULTY METER**

Number of Number of Faulty meter replaced Faulty MONTH **Total No.of Faulty meters** meter pending 2,727 667 2,060 OCTOBER NOVEMBE 1,479 843 636 R DECEMBE 819 603 **216** R JANUARY **582 563** 19 FEBRUARY **521** 492 <mark>29</mark> MARCH 470 446 <mark>24</mark>