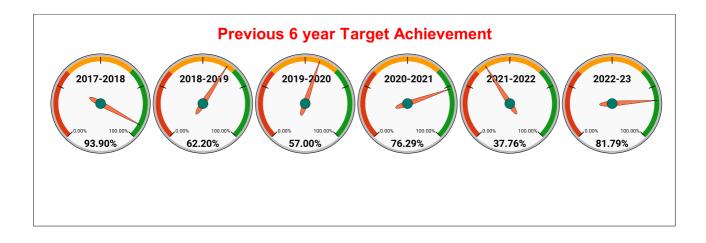

| COMPREHENSIVE                                    |      |                                                                                                                                                                                                                                                                                                                                                                                                                                                                                                                                                                                                                                                                                                                                                                                                                                                                                                                                                                                                                                                                                                                                                                                                                                                                                                                                                                                                                                                                                                                                                                                                                                                                                                                                                                                                                                                                                                                                                                                                                                                                                                                                         | Marks    | Total marks | Rank |
|--------------------------------------------------|------|-----------------------------------------------------------------------------------------------------------------------------------------------------------------------------------------------------------------------------------------------------------------------------------------------------------------------------------------------------------------------------------------------------------------------------------------------------------------------------------------------------------------------------------------------------------------------------------------------------------------------------------------------------------------------------------------------------------------------------------------------------------------------------------------------------------------------------------------------------------------------------------------------------------------------------------------------------------------------------------------------------------------------------------------------------------------------------------------------------------------------------------------------------------------------------------------------------------------------------------------------------------------------------------------------------------------------------------------------------------------------------------------------------------------------------------------------------------------------------------------------------------------------------------------------------------------------------------------------------------------------------------------------------------------------------------------------------------------------------------------------------------------------------------------------------------------------------------------------------------------------------------------------------------------------------------------------------------------------------------------------------------------------------------------------------------------------------------------------------------------------------------------|----------|-------------|------|
|                                                  |      |                                                                                                                                                                                                                                                                                                                                                                                                                                                                                                                                                                                                                                                                                                                                                                                                                                                                                                                                                                                                                                                                                                                                                                                                                                                                                                                                                                                                                                                                                                                                                                                                                                                                                                                                                                                                                                                                                                                                                                                                                                                                                                                                         | 83.12    | 100         | 4    |
| MARKS OBTAINED                                   |      | DIVISION RANK IN VARIOUS                                                                                                                                                                                                                                                                                                                                                                                                                                                                                                                                                                                                                                                                                                                                                                                                                                                                                                                                                                                                                                                                                                                                                                                                                                                                                                                                                                                                                                                                                                                                                                                                                                                                                                                                                                                                                                                                                                                                                                                                                                                                                                                | PARAME   | ETERS       |      |
| <ul> <li>Percent Score to be Achieved</li> </ul> | RANK | (11)<br>(18)<br>(22)<br>Jak new particular state of the second state of the | (11) (8) |             | (2)  |