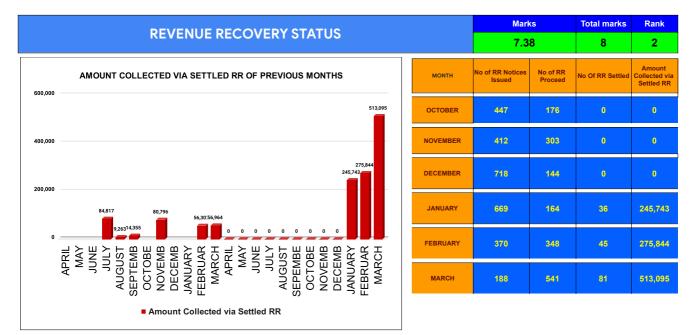

|                                | Marks | Total marks | Rank |
|--------------------------------|-------|-------------|------|
| COMPREHENSIVE INDEX            | 83.12 | 100         | 4    |
| REVENUE COLLECTION ACHIEVEMENT | 13.92 | 25          | 22   |
| METER READING POSTING          | 16.00 | 16          | 11   |
| FAULTY METER REPLACEMENT       | 19.49 | 20          | 8    |
| MOBILE NO UPDATION             | 10.00 | 10          | 18   |
| REVENUE RECOVERY STATUS        | 7.38  | 8           | 2    |
| JAL JEEVAN MISSION ROUTING     | 0.00  | 10          | 29   |
| AMNESTY                        | 8.02  | 11          | 11   |

|         |       |     |      |       | COLI   | ECTI      | ON IN   | LAKHS                  |          |         |          |         |
|---------|-------|-----|------|-------|--------|-----------|---------|------------------------|----------|---------|----------|---------|
| YEAR    | April | Мау | June | July  | August | September | October | November               | December | January | February | March   |
| 2020-21 | 113   | 556 | 374  | 150   | 550    | 685       | 474     | 684                    | 347      | 697     | 411      | 3,047   |
| 2021-22 | 302   | 162 | 366  | 432   | 511    | 397       | 524     | 494                    | 470      | 375     | 465      | 1,525   |
| 2022-23 | 353   | 596 | 385  | 594   | 413    | 569       | 652     | 1,091                  | 545      | 726     | 506      | 4,119   |
| 2023-24 | 394   | 913 | 785  | 1,153 | 785    | 961       | 823     | 1,020                  | 706      | 1,012   | 790      | 1,205   |
|         |       |     |      |       |        |           |         | YEAR                   | 2020-21  | 2021-22 | 2022-23  | 2023-24 |
|         |       |     |      |       |        |           |         | COLLECTION IN<br>LAKHS | 8,087    | 6,021   | 10,551   | 10,548  |