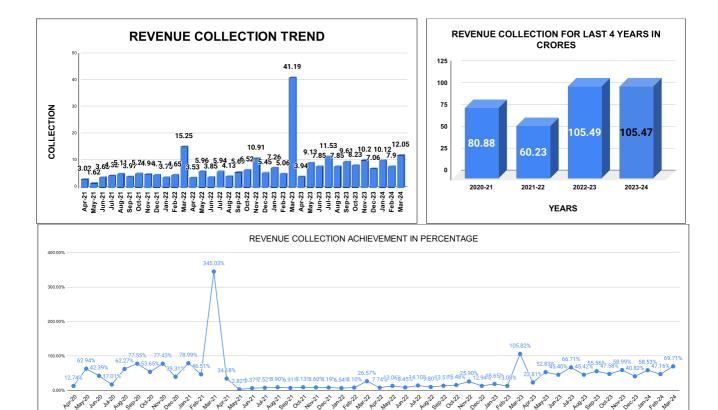

|         |       |     |      |       | COLI   | ECTI      | ON IN   | LAKHS                  |          |         |          |         |
|---------|-------|-----|------|-------|--------|-----------|---------|------------------------|----------|---------|----------|---------|
| YEAR    | April | Мау | June | July  | August | September | October | November               | December | January | February | March   |
| 2020-21 | 113   | 556 | 374  | 150   | 550    | 685       | 474     | 684                    | 347      | 697     | 411      | 3,047   |
| 2021-22 | 302   | 162 | 366  | 432   | 511    | 397       | 524     | 494                    | 470      | 375     | 465      | 1,525   |
| 2022-23 | 353   | 596 | 385  | 594   | 413    | 569       | 652     | 1,091                  | 545      | 726     | 506      | 4,119   |
| 2023-24 | 394   | 913 | 785  | 1,153 | 785    | 961       | 823     | 1,020                  | 706      | 1,012   | 790      | 1,205   |
|         |       |     |      |       |        |           |         | YEAR                   | 2020-21  | 2021-22 | 2022-23  | 2023-24 |
|         |       |     |      |       |        |           |         | COLLECTION IN<br>LAKHS | 8,087    | 6,021   | 10,551   | 10,548  |