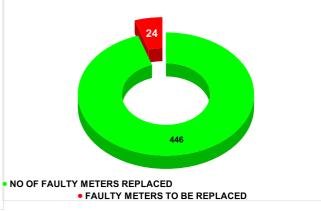

#### **FAULTY METER**

Number of Number of Faulty meter replaced Faulty MONTH **Total No.of Faulty meters** meter pending 2,727 667 2,060 OCTOBER NOVEMBE 1,479 843 636 R DECEMBE 819 603 **216** R JANUARY **582 563** 19 FEBRUARY **521** 492 <mark>29</mark> MARCH 470 446 <mark>24</mark>

FAULTY METER REPLACED VS FAULTY METER TO BE REPLACED ON MARCH

MarksTotal marksRank19.49208

|                           |       |     | DISC | ONNEC. | TION S | TATUS     |         |          |          | Marks   | Total marks | Rank  |
|---------------------------|-------|-----|------|--------|--------|-----------|---------|----------|----------|---------|-------------|-------|
| DISCONNECTI<br>ONS        | APRIL | MAY | JUNE | JULY   | AUGUST | SEPTEMBER | OCTOBER | NOVEMBER | DECEMBER | JANUARY | FEBRUARY    | MARCH |
| DUE TO NON<br>PAYMENT ( ) | 0     | 161 | 108  | 90     | 70     | 240       | 201     | 278      | 853      | 671     | 138         | 325   |
| DUE TO FAULTY<br>METER )  | 0     | 57  | 34   | 130    | 142    | 37        | 15      | 71       | 129      | 43      | 44          | 128   |
| DUE TO NON<br>PAYMENT()   | 31    | 183 | 387  | 512    | 630    | 576       | 802     | 719      | 698      | 834     | 458         | 266   |
| DUE TO FAULTY<br>METER()  | 12    | 23  | 133  | 327.00 | 261    | 95        | 115     | 231      | 105      | 82      | 64          | 9     |