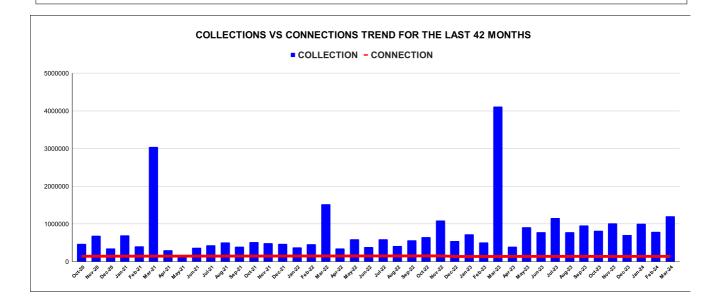

|         |       |     |      |       | COLI   | ECTI      | ON IN   | LAKHS                  |          |         |          |         |
|---------|-------|-----|------|-------|--------|-----------|---------|------------------------|----------|---------|----------|---------|
| YEAR    | April | Мау | June | July  | August | September | October | November               | December | January | February | March   |
| 2020-21 | 113   | 556 | 374  | 150   | 550    | 685       | 474     | 684                    | 347      | 697     | 411      | 3,047   |
| 2021-22 | 302   | 162 | 366  | 432   | 511    | 397       | 524     | 494                    | 470      | 375     | 465      | 1,525   |
| 2022-23 | 353   | 596 | 385  | 594   | 413    | 569       | 652     | 1,091                  | 545      | 726     | 506      | 4,119   |
| 2023-24 | 394   | 913 | 785  | 1,153 | 785    | 961       | 823     | 1,020                  | 706      | 1,012   | 790      | 1,205   |
|         |       |     |      |       |        |           |         | YEAR                   | 2020-21  | 2021-22 | 2022-23  | 2023-24 |
|         |       |     |      |       |        |           |         | COLLECTION IN<br>LAKHS | 8,087    | 6,021   | 10,551   | 10,548  |

APP2

J.

à

JUP? AUG? SEP (chi 11123 11123 11923

er of w

POLY

|         |          |          |          | CON      | NNECT    | ION OI    | F LAST   | <b>48 MON</b> | ГHS      |          |          |          |
|---------|----------|----------|----------|----------|----------|-----------|----------|---------------|----------|----------|----------|----------|
| YEAR    | April    | May      | June     | July     | August   | September | October  | November      | December | January  | February | March    |
| 2020-21 | 1,40,564 | 1,40,838 | 1,41,224 | 1,41,291 | 1,41,679 | 1,42,083  | 1,42,414 | 1,43,174      | 1,43,613 | 1,44,099 | 1,44,646 | 1,45,246 |
| 2021-22 | 1,45,621 | 1,45,728 | 1,45,935 | 1,46,404 | 1,46,733 | 1,47,182  | 1,47,341 | 1,47,711      | 1,48,115 | 1,48,526 | 1,48,915 | 1,49,257 |
| 2022-23 | 1,49,648 | 1,50,147 | 1,50,484 | 1,50,900 | 1,51,269 | 1,51,553  | 1,51,934 | 1,52,401      | 1,36,729 | 1,36,534 | 1,36,915 | 1,37,001 |
| 2023-24 | 1,38,254 | 1,38,571 | 1,38,789 | 1,38,950 | 1,39,391 | 1,39,475  | 1,38,561 | 1,37,613      | 1,37,766 | 1,39,221 | 1,39,642 | 1,39,782 |