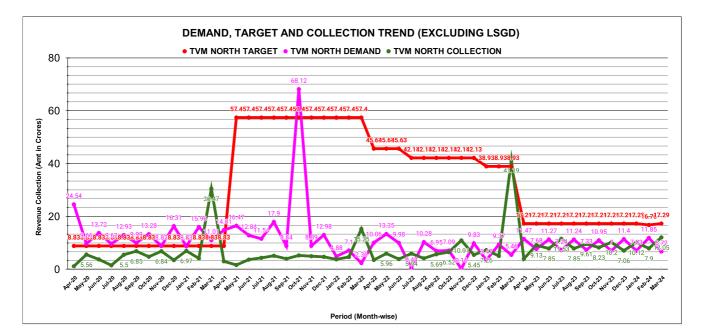

|       |                 | RE\                | /ENUE C | OLLEC1                         |                 | HIEVE    | MENT  |                        |                    | Marks    | Total marks<br>25.00           | Rank<br>22      |
|-------|-----------------|--------------------|---------|--------------------------------|-----------------|----------|-------|------------------------|--------------------|----------|--------------------------------|-----------------|
|       |                 |                    |         |                                | SECT            | TION RAI | NKING |                        |                    | 2        |                                | •               |
|       |                 | FEBR               | UARY    |                                |                 |          |       |                        | MAR                | СН       |                                |                 |
| Rank  | SECTION<br>NAME | Opening<br>Balance | Demand  | Collection<br>For the<br>Month | %<br>Collection |          | Rank  | SECTION<br>NAME        | Opening<br>Balance | Demand   | Collection<br>For the<br>Month | %<br>Collection |
| #NUM! |                 |                    |         |                                | 0.00%           |          | 1     | Kazhakuttom<br>Section | 34931326           | 15077815 | 10296856                       | 20.59%          |
|       |                 |                    |         |                                | 0.00%           |          | 2     | Peroorkada<br>Section  | 33687352           | 9313406  | 6792046                        | 15.80%          |
|       |                 |                    |         |                                | 0.00%           |          | 3     | Kowdiar Section        | 101400357          | 17300269 | 13196647                       | 11.12%          |
|       |                 |                    |         |                                | 0.00%           |          | 4     | Palayam Section        | 252140994          | 23413765 | 19754530                       | 7.17%           |
|       |                 |                    |         |                                | 0.00%           |          | 5     | Pongummoodu<br>Section | 192897162          | 27375715 | 11164645                       | 5.07%           |
|       |                 |                    |         |                                | 0.00%           |          | 6     | Patoor Section         | 364568180          | 26063397 | 17835837                       | 4.57%           |
|       |                 |                    |         |                                |                 |          |       |                        |                    |          |                                |                 |
|       |                 |                    |         |                                |                 |          |       |                        |                    |          |                                |                 |
|       |                 |                    |         |                                |                 |          |       |                        |                    |          |                                |                 |
|       |                 |                    |         |                                |                 |          |       |                        |                    |          |                                |                 |
|       |                 |                    |         |                                |                 |          |       |                        |                    |          |                                |                 |