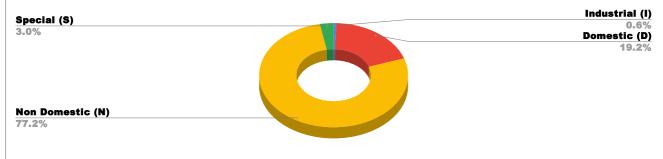

|                                         |
| Corporation WC -Stre<br>26.7%<br>Special (S)<br>2.2% | eet Taps<br>26.1 | 7%          | 14.1%      |                        | Domesti<br>1<br>Non Domesti | 0.4%<br>c (D)<br>4.1%                   |

| DOMESTIC     | NON DOMESTIC | INDUSTRIAL | SPECIAL     | BULK<br>SUPPLY | Panchayath WC-Street<br>Taps | Muncipality<br>WC -Street Taps | Corporation WC -<br>Street Taps |
|--------------|--------------|------------|-------------|----------------|------------------------------|--------------------------------|---------------------------------|
| 15,09,22,336 | 60,67,11,303 | 44,25,682  | 2,34,49,854 | 0              | 0                            | 0                              | 28,56,60,780                    |

## ARREARS WITH OUT LSGD



## ARREAR BREAK UP WITH OUT LSGD



### TOP DEFAULTERS OF TVM NORTH FOR THE MONTH OF MARCH

| SL NO | NAME                                                                                                       | ARREAR(IN CRORES) |
|-------|------------------------------------------------------------------------------------------------------------|-------------------|
| 1     | THE MANAGER, P.B NO. 2,PERRORKADA,<br>HINDUSTAN LATEX LIMITED, PEROORKADA<br>PH.9483572502 8075887521      | 0.906             |
| 2     | THE PRINCIPAL, SANSKRIT COLLEGE,<br>PALAYAM, THIRUVANANTHAPURAM - 695034.                                  | 0.879             |
| 3     | THE SUPDT, PAY WARD, MENTAL HOSPITAL<br>OOLAMPARA, PEROORKADA PO TVM 5                                     | 0.873             |
| 4     | T