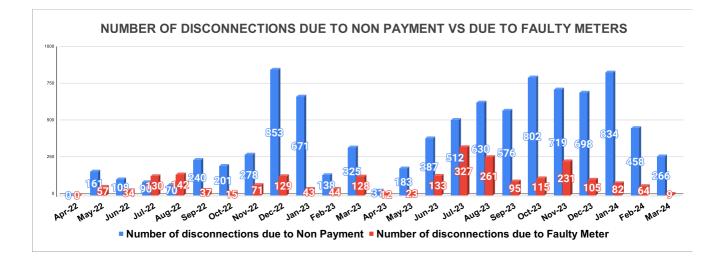

FAULTY METER REPLACED VS FAULTY METER TO BE REPLACED ON MARCH

MarksTotal marksRank19.49208

|                           |       |     | DISC | ONNEC. | TION S | TATUS     |         |          |          | Marks   | Total marks | Rank  |
|---------------------------|-------|-----|------|--------|--------|-----------|---------|----------|----------|---------|-------------|-------|
| DISCONNECTI<br>ONS        | APRIL | MAY | JUNE | JULY   | AUGUST | SEPTEMBER | OCTOBER | NOVEMBER | DECEMBER | JANUARY | FEBRUARY    | MARCH |
| DUE TO NON<br>PAYMENT ( ) | 0     | 161 | 108  | 90     | 70     | 240       | 201     | 278      | 853      | 671     | 138         | 325   |
| DUE TO FAULTY<br>METER )  | 0     | 57  | 34   | 130    | 142    | 37        | 15      | 71       | 129      | 43      | 44          | 128   |
| DUE TO NON<br>PAYMENT()   | 31    | 183 | 387  | 512    | 630    | 576       | 802     | 719      | 698      | 834     | 458         | 266   |
| DUE TO FAULTY<br>METER()  | 12    | 23  | 133  | 327.00 | 261    | 95        | 115     | 231      | 105      | 82      | 64          | 9     |