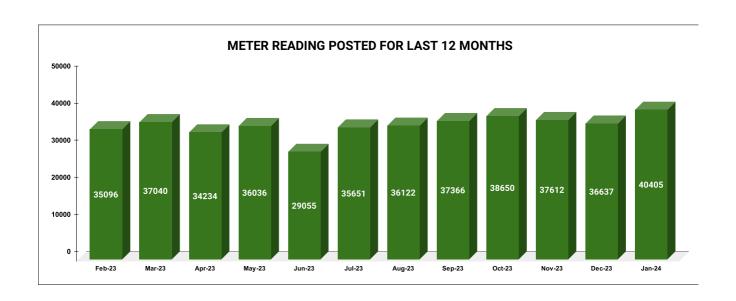

| Total No. of Live connection on August   | Total No. of<br>readings<br>posted on<br>August   | Total Readings of August<br>against 50% Total Live<br>Connections of August<br>23     |  |
|------------------------------------------|---------------------------------------------------|---------------------------------------------------------------------------------------|--|
| 82,875                                   | 36,122                                            | 87.17%                                                                                |  |
| Total No. of Live connection on October  | Total No. of<br>readings<br>posted on<br>October  | Total Readings of<br>October against 50%<br>Total Live Connections of<br>October 23   |  |
| 83,536                                   | 38,650                                            | 92.53%                                                                                |  |
| Total No. of Live connection on December | Total No. of<br>readings<br>posted on<br>December | Total Readings of<br>December against 50%<br>Total Live Connections of<br>December 23 |  |
| 86,316                                   | 36,637                                            | 84.89%                                                                                |  |

**METER READING POSTING** 

|                                           | 15.4                                               | 15.20                                                                                   |                                                                                  | 21 |
|-------------------------------------------|----------------------------------------------------|-----------------------------------------------------------------------------------------|----------------------------------------------------------------------------------|----|
| Total No. of Live connection on September | Total No. of<br>readings<br>posted on<br>September | eadings ested on eptember  September against 50% Total Live Connections of September 23 |                                                                                  |    |
| 83,302                                    | 37,366                                             |                                                                                         |                                                                                  |    |
| Total No. of Live connection on November  | Total No. of<br>readings<br>posted on<br>November  | November<br>Total Live C                                                                | eadings of<br>against 50%<br>onnections of<br>mber 23                            |    |
| 85,046                                    | 37,612 88.45%                                      |                                                                                         |                                                                                  |    |
| Total No. of Live connection on January   |                                                    |                                                                                         | Total Readings of January<br>against 50% Total Live<br>Connections of January 24 |    |
| 88,193                                    | 40,405                                             | 91.                                                                                     | .63%                                                                             |    |