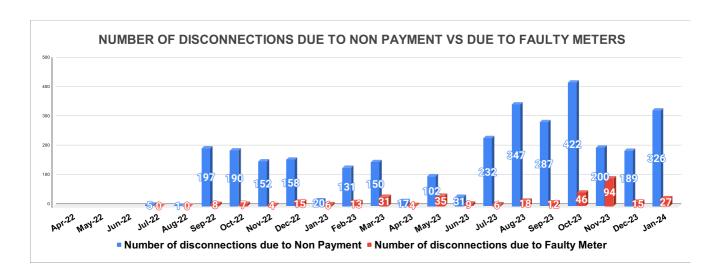

| DISCONNECTION STATUS     |       |     |      |      |        |           |         | Marks    | Total marks | Rank    |          |       |
|--------------------------|-------|-----|------|------|--------|-----------|---------|----------|-------------|---------|----------|-------|
| DISCONNECTI<br>ONS       | APRIL | MAY | JUNE | JULY | AUGUST | SEPTEMBER | OCTOBER | NOVEMBER | DECEMBER    | JANUARY | FEBRUARY | MARCH |
| DUE TO NON<br>PAYMENT () |       |     |      | 5    | 1      | 197       | 190     | 152      | 158         | 20      | 131      | 150   |
| DUE TO FAULTY<br>METER)  |       |     |      | 0    | 0      | 8         | 7       | 4        | 15          | 6       | 13       | 31    |
| DUE TO NON<br>PAYMENT()  | 17    | 102 | 31   | 232  | 347    | 287       | 422     | 200      | 189         | 326     |          |       |
| DUE TO FAULTY<br>METER() | 4     | 35  | 9    | 6.00 | 18     | 12        | 46      | 94       | 15          | 27      |          |       |