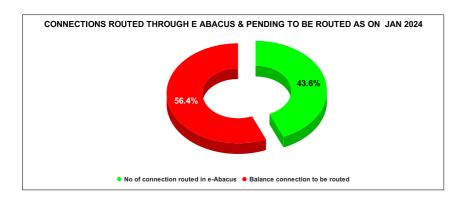

## JAL JEEVAN MISSION ROUTING

|           | Marks                            | Total marks                   | Rank                                  |  |
|-----------|----------------------------------|-------------------------------|---------------------------------------|--|
|           | 4.36                             | 10                            | 26                                    |  |
| AUGUST    | Total No of<br>JJM<br>Connection | No of connection routed in e- | Balance<br>connection to<br>be routed |  |
|           | 739 691                          |                               | 48                                    |  |
| SEPTEMBER | Total No of<br>JJM<br>Connection | No of connection routed in e- | Balance<br>connection to<br>be routed |  |
|           | 432                              | 432                           | 0                                     |  |
|           | Total No of                      | No of                         | Balance                               |  |
| OCTOBER   | JJM<br>Connection                | connection<br>routed in e-    | connection to<br>be routed            |  |
|           | 719                              | 719                           | 0                                     |  |
|           | Total No of                      | No of                         | Balance                               |  |
| NOVEMBER  | JJM<br>Connection                | connection<br>routed in e-    | connection to<br>be routed            |  |
|           | 686                              | 455                           | 231                                   |  |
|           | Total No of                      | No of                         | Balance                               |  |
| DECEMBER  | JJM<br>Connection                | connection routed in e-       | connection to<br>be routed            |  |
|           | 216                              | 211                           | 5                                     |  |
|           |                                  | N. 6                          |                                       |  |
| JANUARY   | Total No of<br>JJM<br>Connection | No of connection routed in e- | Balance<br>connection<br>to be routed |  |
| JANOARI   | 211                              | 92                            | 119                                   |  |