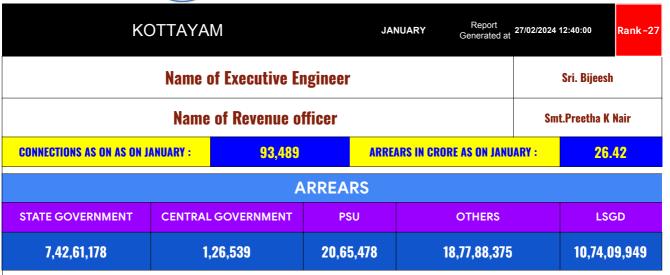

# ARREAR BREAK UP INCLUDING LSGD





| DOMESTIC    | NON DOMESTIC | INDUSTRIAL | SPECIAL   | BULK<br>SUPPLY | Panchayath WC-Street<br>Taps | Muncipality<br>WC -Street Taps | Corporation WC -<br>Street Taps |
|-------------|--------------|------------|-----------|----------------|------------------------------|--------------------------------|---------------------------------|
| 6,46,32,273 | 12,15,67,678 | -66,876    | 19,34,660 | 7,61,73,835    | 3,76,22,704                  | 6,97,87,246                    | 0                               |





## TOP DEFAULTERS OF KOTTAYAM FOR THE MONTH OF JANUARY

| SL NO | NAME                                                                                        | ARREAR(IN CRORES) |
|-------|-----------------------------------------------------