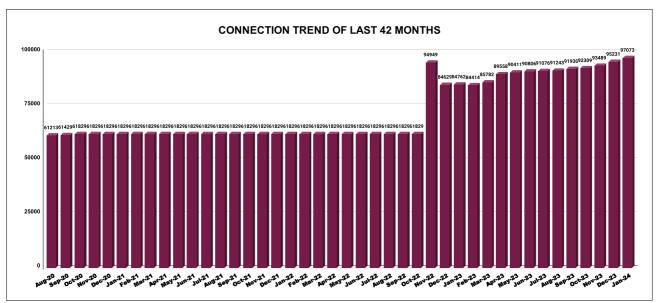

| YEAR                | 2020-21 | 2021-22 | 2022-23 | 2023-24 |
|---------------------|---------|---------|---------|---------|
| COLLECTION IN LAKHS | 2,515   | 1,657   | 2,049   | 2,472   |

|         | CONNECTION OF LAST 46 MONTHS |        |        |        |        |           |         |          |          |         |          |        |
|---------|------------------------------|--------|--------|--------|--------|-----------|---------|----------|----------|---------|----------|--------|
| YEAR    | April                        | May    | June   | July   | August | September | October | November | December | January | February | March  |
| 2020-21 | 59,815                       | 60,112 | 60,624 | 61,098 | 61,213 | 61,429    | 61,829  | 61,829   | 61,829   | 61,829  | 61,829   | 61,829 |
| 2021-22 | 61,829                       | 61,829 | 61,829 | 61,829 | 61,829 | 61,829    | 61,829  | 61,829   | 61,829   | 61,829  | 61,829   | 61,829 |
| 2022-23 | 61,829                       | 61,829 | 61,829 | 61,829 | 61,829 | 61,829    | 61,829  | 94,949   | 84,629   | 84,762  | 84,414   | 85,782 |
| 2023-24 | 89,558                       | 90,411 | 90,806 | 91,076 | 91,243 | 91,930    | 92,309  | 93,489   | 95,231   | 97,073  |          |        |