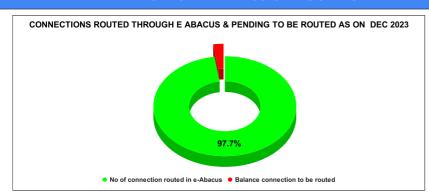

## JAL JEEVAN MISSION ROUTING

|           | Marks                            | Total marks                   | Rank                                  |  |
|-----------|----------------------------------|-------------------------------|---------------------------------------|--|
|           | 4.36                             | 10                            | 26                                    |  |
| AUGUST    | Total No of<br>JJM<br>Connection | No of connection routed in e- | Balance<br>connection to<br>be routed |  |
|           | 739 691                          |                               | 48                                    |  |
| SEPTEMBER | Total No of<br>JJM<br>Connection | No of connection routed in e- | Balance<br>connection to<br>be routed |  |
|           | 432                              | 432                           | 0                                     |  |
|           | Total No of                      | No of                         | Balance                               |  |
| OCTOBER   | JJM<br>Connection                | connection<br>routed in e-    | connection to<br>be routed            |  |
|           | 719                              | 719                           | 0                                     |  |
|           | Total No of                      | No of                         | Balance                               |  |
| NOVEMBER  | JJM<br>Connection                | connection<br>routed in e-    | connection to<br>be routed            |  |
|           | 686                              | 455                           | 231                                   |  |
|           | Total No of                      | No of                         | Balance                               |  |
| DECEMBER  | JJM<br>Connection                | connection routed in e-       | connection to<br>be routed            |  |
|           | 216                              | 211                           | 5                                     |  |
|           |                                  | N. 6                          |                                       |  |
| JANUARY   | Total No of<br>JJM<br>Connection | No of connection routed in e- | Balance<br>connection<br>to be routed |  |
| JANOARI   | 211                              | 92                            | 119                                   |  |