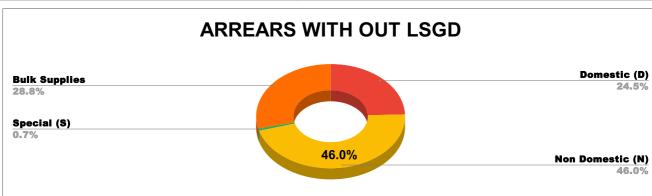

# ARREAR BREAK UP INCLUDING LSGD

| DOMESTIC    | NON DOMESTIC | INDUSTRIAL | SPECIAL   | BULK<br>SUPPLY | Panchayath WC-Street<br>Taps | Muncipality<br>WC -Street Taps | Corporation WC -<br>Street Taps |
|-------------|--------------|------------|-----------|----------------|------------------------------|--------------------------------|---------------------------------|
| 6,46,32,273 | 12,15,67,678 | -66,876    | 19,34,660 | 7,61,73,835    | 3,76,22,704                  | 6,97,87,246                    | 0                               |