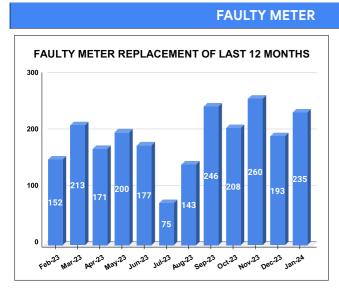

Marks

**Total marks** 

METER READING POSTING % AGAINST NUMBER OF LIVE CONNECTIONS OF DECEMBER

| MONTH         | Total No.of Faulty meters |   | Faulty meter<br>laced | Number of<br>Faulty<br>meter<br>pending |
|---------------|---------------------------|---|-----------------------|-----------------------------------------|
| AUGUST        | 1,812                     | 1 | 43                    | 1,669                                   |
| SEPTEMBE<br>R | 1,466                     | 2 | 46                    | 1,220                                   |
| OCTOBER       | 1,391                     | 2 | 808                   | 1,183                                   |
| NOVEMBER      | 1,233                     | 2 | 60                    | 973                                     |
| DECEMBE<br>R  | 1,191                     | 1 | 93                    | 998                                     |
| JANUARY       | 1,105                     | 2 | 35                    | 870                                     |