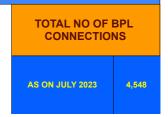

YAM TALUK OFFICE, KOTTAYAM-1, NIL,                                                     | 0.450             |
| 6     | THE SUPRDT.OF JAIL, SUB.JAIL, KOTTAYAM,                                                     | 0.434             |
| 7     | AM Gopalan, 13 Z/14, Kumarakom, Kumarakom                                                   | 0.427             |
| 8     | MAHALLA MUSLIM JUMA ATH, ERUMELY, ., .                                                      | 0.412             |
| 9     | THOMAS K.ABRAHAM, A.G.S.OFFICE, K.T.M.,                                                     | 0.350             |
| 10    | C.K.MADHAVAN, CHIRAYIL,<br>PUTHIYATHRIKOVIL, KOTTAYAM                                       | 0.341             |

## **BPL DATA**

#### BPL CONNECTIONS AS % OF TOTAL LIVE CONNECTIONS





| COMPREHENSIVE INDEX | Marks | Total marks | Rank |
|---------------------|-------|-------------|------|
|                     | 60.90 | 100         | 27   |





|                                | Marks | Total marks | Rank |
|--------------------------------|-------|-------------|------|
| COMPREHENSIVE INDEX            | 60.90 | 100         | 27   |
| REVENUE COLLECTION ACHIEVEMENT | 11.97 | 25          | 25   |
| METER READING POSTING          | 15.20 | 16          | 21   |
| FAULTY METER REPLACEMENT       | 12.02 | 20          | 28   |
| MOBILE NO UPDATION             | 9.91  | 10          | 19   |
| REVENUE RECOVERY STATUS        | 3.55  | 8           | 9    |
| JAL JEEVAN MISSION ROUTING     | 4.36  | 10          | 26   |
| AMNESTY                        | 3.88  | 11          |