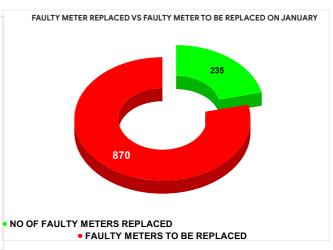

Marks

**Total marks** 

METER READING POSTING % AGAINST NUMBER OF LIVE CONNECTIONS OF DECEMBER

| MONTH         | Total No.of Faulty meters |   | Faulty meter<br>laced | Number of<br>Faulty<br>meter<br>pending |
|---------------|---------------------------|---|-----------------------|-----------------------------------------|
| AUGUST        | 1,812                     | 1 | 43                    | 1,669                                   |
| SEPTEMBE<br>R | 1,466                     | 2 | 46                    | 1,220                                   |
| OCTOBER       | 1,391                     | 2 | 808                   | 1,183                                   |
| NOVEMBER      | 1,233                     | 2 | 60                    | 973                                     |
| DECEMBE<br>R  | 1,191                     | 1 | 93                    | 998                                     |
| JANUARY       | 1,105                     | 2 | 35                    | 870                                     |