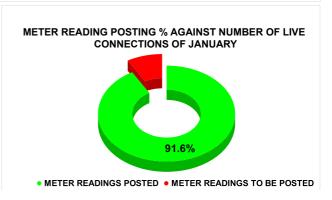

**METER READING POSTING** 

|                                           | 15.4                                               | 15.20                                                                                   |                                                                                  | 21 |
|-------------------------------------------|----------------------------------------------------|-----------------------------------------------------------------------------------------|----------------------------------------------------------------------------------|----|
| Total No. of Live connection on September | Total No. of<br>readings<br>posted on<br>September | eadings ested on eptember  September against 50% Total Live Connections of September 23 |                                                                                  |    |
| 83,302                                    | 37,366                                             |                                                                                         |                                                                                  |    |
| Total No. of Live connection on November  | Total No. of<br>readings<br>posted on<br>November  | November<br>Total Live C                                                                | eadings of<br>against 50%<br>onnections of<br>mber 23                            |    |
| 85,046                                    | 37,612 88.45%                                      |                                                                                         |                                                                                  |    |
| Total No. of Live connection on January   |                                                    |                                                                                         | Total Readings of January<br>against 50% Total Live<br>Connections of January 24 |    |
| 88,193                                    | 40,405                                             | 91.                                                                                     | .63%                                                                             |    |