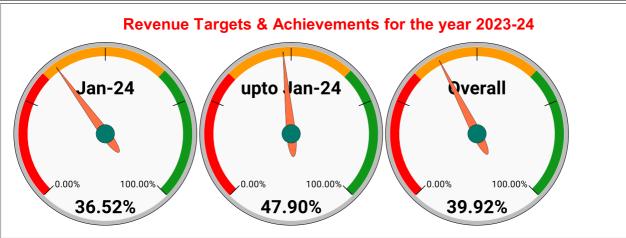

|---------|----------|--------|
| YEAR    | April                        | May    | June   | July   | August | September | October | November | December | January | February | March  |
| 2020-21 | 59,815                       | 60,112 | 60,624 | 61,098 | 61,213 | 61,429    | 61,829  | 61,829   | 61,829   | 61,829  | 61,829   | 61,829 |
| 2021-22 | 61,829                       | 61,829 | 61,829 | 61,829 | 61,829 | 61,829    | 61,829  | 61,829   | 61,829   | 61,829  | 61,829   | 61,829 |
| 2022-23 | 61,829                       | 61,829 | 61,829 | 61,829 | 61,829 | 61,829    | 61,829  | 94,949   | 84,629   | 84,762  | 84,414   | 85,782 |
| 2023-24 | 89,558                       | 90,411 | 90,806 | 91,076 | 91,243 | 91,930    | 92,309  | 93,489   | 95,231   | 97,073  |          |        |







| Total No. of Live connection on August   | Total No. of<br>readings<br>posted on<br>August   | Total Readings of August<br>against 50% Total Live<br>Connections of August<br>23     |  |
|------------------------------------------|---------------------------------------------------|---------------------------------------------------------------------------------------|--|
| 82,875                                   | 36,122                                            | 87.17%                                                                                |  |
| Total No. of Live connection on October  | Total No. of<br>readings<br>posted on<br>October  | Total Readings of<br>October against 50%<br>Total Live Connections of<br>October 23   |  |
| 83,536                                   |