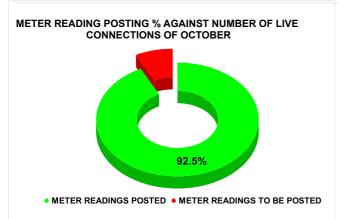

| Total No. of Live connection on August   | Total No. of<br>readings<br>posted on<br>August   | Total Readings of August<br>against 50% Total Live<br>Connections of August<br>23     |  |
|------------------------------------------|---------------------------------------------------|---------------------------------------------------------------------------------------|--|
| 82,875                                   | 36,122                                            | 87.17%                                                                                |  |
| Total No. of Live connection on October  | Total No. of<br>readings<br>posted on<br>October  | Total Readings of<br>October against 50%<br>Total Live Connections of<br>October 23   |  |
| 83,536                                   | 38,650                                            | 92.53%                                                                                |  |
| Total No. of Live connection on December | Total No. of<br>readings<br>posted on<br>December | Total Readings of<br>December against 50%<br>Total Live Connections of<br>December 23 |  |
| 86,316                                   | 36,637                                            | 84.89%                                                                                |  |