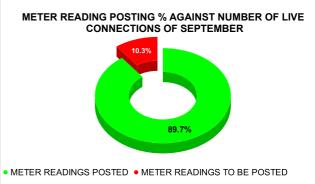

**METER READING POSTING** 

|                                           | 15.4                                               | 15.20                                                                                   |                                                                                  | 21 |
|-------------------------------------------|----------------------------------------------------|-----------------------------------------------------------------------------------------|----------------------------------------------------------------------------------|----|
| Total No. of Live connection on September | Total No. of<br>readings<br>posted on<br>September | eadings ested on eptember  September against 50% Total Live Connections of September 23 |                                                                                  |    |
| 83,302                                    | 37,366                                             |                                                                                         |                                                                                  |    |
| Total No. of Live connection on November  | Total No. of<br>readings<br>posted on<br>November  | November<br>Total Live C                                                                | eadings of<br>against 50%<br>onnections of<br>mber 23                            |    |
| 85,046                                    | 37,612 88.45%                                      |                                                                                         |                                                                                  |    |
| Total No. of Live connection on January   |                                                    |                                                                                         | Total Readings of January<br>against 50% Total Live<br>Connections of January 24 |    |
| 88,193                                    | 40,405                                             | 91.                                                                                     | .63%                                                                             |    |