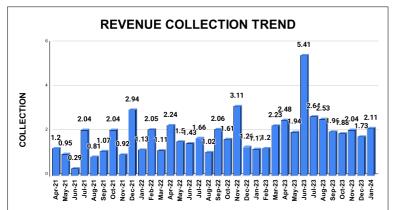

|         | COLLECTION IN LAKHS |     |      |      |        |           |         |          |          |         |          |       |  |
|---------|---------------------|-----|------|------|--------|-----------|---------|----------|----------|---------|----------|-------|--|
| YEAR    | April               | May | June | July | August | September | October | November | December | January | February | March |  |
| 2020-21 | 4                   | 30  | 65   | 91   | 48     | 132       | 1,069   | 135      | 303      | 169     | 166      | 303   |  |
| 2021-22 | 120                 | 95  | 29   | 204  | 81     | 107       | 204     | 92       | 294      | 113     | 205      | 111   |  |
| 2022-23 | 224                 | 150 | 143  | 166  | 102    | 206       | 161     | 311      | 126      | 117     | 120      | 223   |  |
| 2023-24 | 248                 | 194 | 541  | 264  | 253    | 196       | 188     | 204      | 173      | 211     |          |       |  |