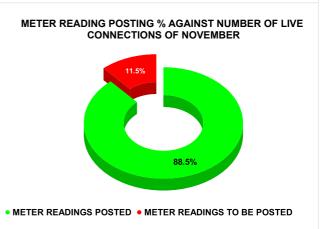

**METER READING POSTING** 

|                                           | 15.4                                               | 15.20                                                                                   |                                                                                  | 21 |
|-------------------------------------------|----------------------------------------------------|-----------------------------------------------------------------------------------------|----------------------------------------------------------------------------------|----|
| Total No. of Live connection on September | Total No. of<br>readings<br>posted on<br>September | eadings ested on eptember  September against 50% Total Live Connections of September 23 |                                                                                  |    |
| 83,302                                    | 37,366                                             |                                                                                         |                                                                                  |    |
| Total No. of Live connection on November  | Total No. of<br>readings<br>posted on<br>November  | November<br>Total Live C                                                                | eadings of<br>against 50%<br>onnections of<br>mber 23                            |    |
| 85,046                                    | 37,612 88.45%                                      |                                                                                         |                                                                                  |    |
| Total No. of Live connection on January   |                                                    |                                                                                         | Total Readings of January<br>against 50% Total Live<br>Connections of January 24 |    |
| 88,193                                    | 40,405                                             | 91.                                                                                     | .63%                                                                             |    |