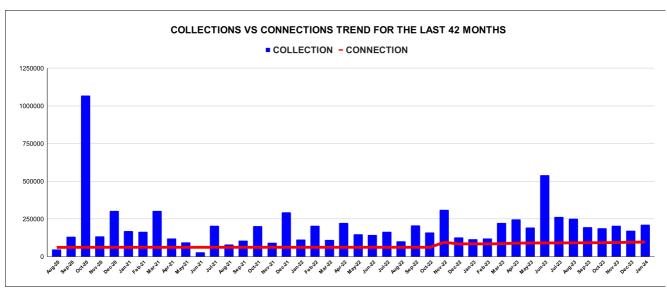

|         | COLLECTION IN LAKHS |     |      |      |        |           |         |          |          |         |          |       |  |
|---------|---------------------|-----|------|------|--------|-----------|---------|----------|----------|---------|----------|-------|--|
| YEAR    | April               | May | June | July | August | September | October | November | December | January | February | March |  |
| 2020-21 | 4                   | 30  | 65   | 91   | 48     | 132       | 1,069   | 135      | 303      | 169     | 166      | 303   |  |
| 2021-22 | 120                 | 95  | 29   | 204  | 81     | 107       | 204     | 92       | 294      | 113     | 205      | 111   |  |
| 2022-23 | 224                 | 150 | 143  | 166  | 102    | 206       | 161     | 311      | 126      | 117     | 120      | 223   |  |
| 2023-24 | 248                 | 194 | 541  | 264  | 253    | 196       | 188     | 204      | 173      | 211     |          |       |  |

| YEAR                | 2020-21 | 2021-22 | 2022-23 | 2023-24 |
|---------------------|---------|---------|---------|---------|
| COLLECTION IN LAKHS | 2,515   | 1,657   | 2,049   | 2,472   |

|         | CONNECTION OF LAST 46 MONTHS |        |        |        |        |           |         |          |          |         |          |        |
|---------|------------------------------|--------|--------|--------|--------|-----------|---------|----------|----------|---------|----------|--------|
| YEAR    | April                        | May    | June   | July   | August | September | October | November | December | January | February | March  |
| 2020-21 | 59,815                       | 60,112 | 60,624 | 61,098 | 61,213 | 61,429    | 61,829  | 61,829   | 61,829   | 61,829  | 61,829   | 61,829 |
| 2021-22 | 61,829                       | 61,829 | 61,829 | 61,829 | 61,829 | 61,829    | 61,829  | 61,829   | 61,829   | 61,829  | 61,829   | 61,829 |
| 2022-23 | 61,829                       | 61,829 | 61,829 | 61,829 | 61,829 | 61,829    | 61,829  | 94,949   | 84,629   | 84,762  | 84,414   | 85,782 |
| 2023-24 | 89,558                       | 90,411 | 90,806 | 91,076 | 91,243 | 91,930    | 92,309  | 93,489   | 95,231   | 97,073  |          |        |