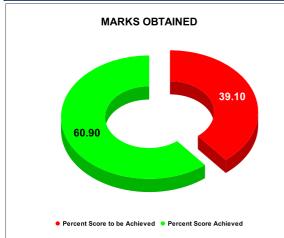

#### BPL CONNECTIONS AS % OF TOTAL LIVE CONNECTIONS

| COMPREHENSIVE INDEX | Marks | Total marks | Rank |
|---------------------|-------|-------------|------|
|                     | 60.90 | 100         | 27   |

|                                | Marks | Total marks | Rank |
|--------------------------------|-------|-------------|------|
| COMPREHENSIVE INDEX            | 60.90 | 100         | 27   |
| REVENUE COLLECTION ACHIEVEMENT | 11.97 | 25          | 25   |
| METER READING POSTING          | 15.20 | 16          | 21   |
| FAULTY METER REPLACEMENT       | 12.02 | 20          | 28   |
| MOBILE NO UPDATION             | 9.91  | 10          | 19   |
| REVENUE RECOVERY STATUS        | 3.55  | 8           | 9    |
| JAL JEEVAN MISSION ROUTING     | 4.36  | 10          | 26   |
| AMNESTY                        | 3.88  | 11          | 28   |