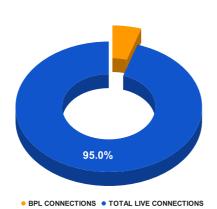

#### BPL CONNECTIONS AS % OF TOTAL LIVE CONNECTIONS

| COMPREHENSIVE INDEX | Marks | Total marks | Rank |
|---------------------|-------|-------------|------|
|                     | 60.90 | 100         | 27   |