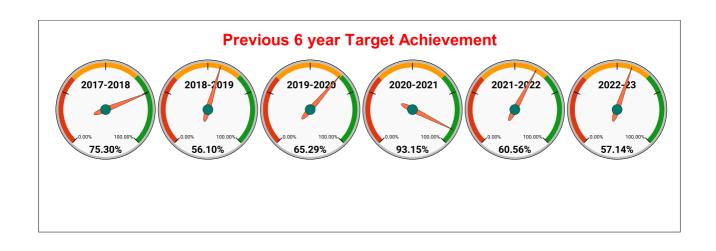

--------|----------|--------|
| YEAR    | April                        | May    | June   | July   | August | September | October | November | December | January | February | March  |
| 2020-21 | 59,815                       | 60,112 | 60,624 | 61,098 | 61,213 | 61,429    | 61,829  | 61,829   | 61,829   | 61,829  | 61,829   | 61,829 |
| 2021-22 | 61,829                       | 61,829 | 61,829 | 61,829 | 61,829 | 61,829    | 61,829  | 61,829   | 61,829   | 61,829  | 61,829   | 61,829 |
| 2022-23 | 61,829                       | 61,829 | 61,829 | 61,829 | 61,829 | 61,829    | 61,829  | 94,949   | 84,629   | 84,762  | 84,414   | 85,782 |
| 2023-24 | 89,558                       | 90,411 | 90,806 | 91,076 | 91,243 | 91,930    | 92,309  | 93,489   | 95,231   | 97,073  |          |        |







| Total No. of Live connection on August   | Total No. of<br>readings<br>posted on<br>August   | Total Readings of August<br>against 50% Total Live<br>Connections of August<br>23     |  |
|------------------------------------------|---------------------------------------------------|---------------------------------------------------------------------------------------|--|
| 82,875                                   | 36,122                                            | 87.17%                                                                                |  |
| Total No. of Live connection on October  | Total No. of<br>readings<br>posted on<br>October  | Total Readings of<br>October against 50%<br>Total Live Connections of<br>October 23   |  |
| 83,536                                   | 3