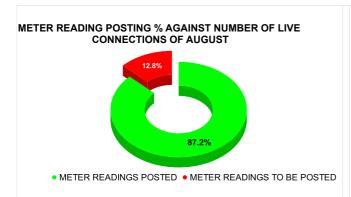

| Total No. of Live connection on August   | Total No. of<br>readings<br>posted on<br>August   | Total Readings of August<br>against 50% Total Live<br>Connections of August<br>23     |  |
|------------------------------------------|---------------------------------------------------|---------------------------------------------------------------------------------------|--|
| 82,875                                   | 36,122                                            | 87.17%                                                                                |  |
| Total No. of Live connection on October  | Total No. of<br>readings<br>posted on<br>October  | Total Readings of<br>October against 50%<br>Total Live Connections of<br>October 23   |  |
| 83,536                                   | 38,650                                            | 92.53%                                                                                |  |
| Total No. of Live connection on December | Total No. of<br>readings<br>posted on<br>December | Total Readings of<br>December against 50%<br>Total Live Connections of<br>December 23 |  |
| 86,316                                   | 36,637                                            | 84.89%                                                                                |  |