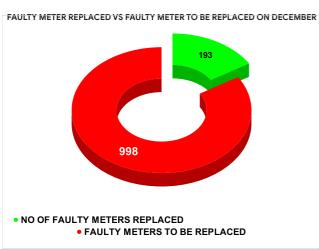

Marks

**Total marks** 

METER READING POSTING % AGAINST NUMBER OF LIVE CONNECTIONS OF DECEMBER

| MONTH         | Total No.of Faulty meters |   | Faulty meter<br>laced | Number of<br>Faulty<br>meter<br>pending |
|---------------|---------------------------|---|-----------------------|-----------------------------------------|
| AUGUST        | 1,812                     | 1 | 43                    | 1,669                                   |
| SEPTEMBE<br>R | 1,466                     | 2 | 46                    | 1,220                                   |
| OCTOBER       | 1,391                     | 2 | 808                   | 1,183                                   |
| NOVEMBER      | 1,233                     | 2 | 60                    | 973                                     |
| DECEMBE<br>R  | 1,191                     | 1 | 93                    | 998                                     |
| JANUARY       | 1,105                     | 2 | 35                    | 870                                     |