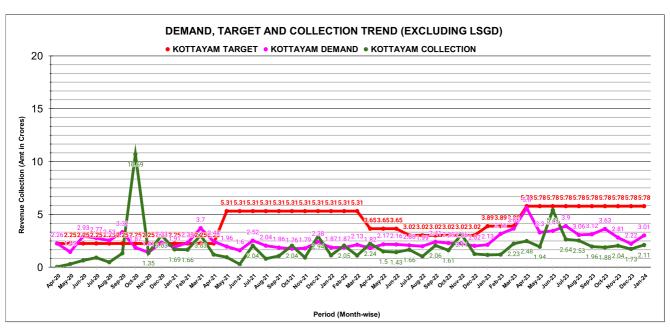

b-Division         | Opening<br>Balance | Demand     | Collection<br>For the<br>Month | %<br>Collection |  |  |  |  |  |  |
| 1    | Ponkunnam Sub<br>Dn. | 5,751,904          | 1,960,066  | 1,693,062                      | 21.95%          |  |  |  |  |  |  |
| 2    | Kottayam Sub<br>dn.  | 111,835,162        | 17,003,124 | 17,638,835                     | 13.69%          |  |  |  |  |  |  |
| 3    | Pala Sub Dn.         | 71,523,806         | 1,788,680  | 1,697,167                      | 2.31%           |  |  |  |  |  |  |
|      |                      |                    |            |                                |                 |  |  |  |  |  |  |
|      |                      |                    |            |                                |                 |  |  |  |  |  |  |





|         | COLLECTION IN LAKHS |     |      |      |        |           |         |          |          |         |          |       |  |
|---------|---------------------|-----|------|------|--------|-----------|---------|----------|----------|---------|----------|-------|--|
| YEAR    | April               | May | June | July | August | September | October | November | December | January | February | March |  |
| 2020-21 | 4                   | 30  | 65   | 91   | 48     | 132       | 1,069   | 135      | 303      | 169     | 166      | 303   |  |
| 2021-22 | 120                 | 95  | 29   | 204  | 81     | 107       | 204     | 92       | 294      | 113     | 205      | 111   |  |
| 2022-23 | 224                 | 150 | 143  | 166  | 102    | 206       | 161     | 311      | 126