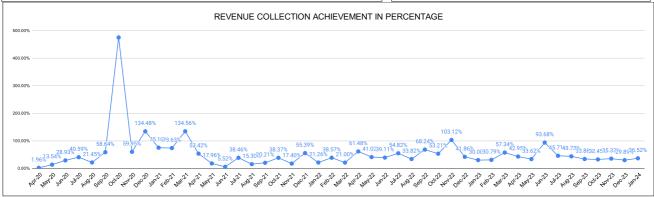

|                                | Marks | Total marks | Rank |
|--------------------------------|-------|-------------|------|
| COMPREHENSIVE INDEX            | 60.90 | 100         | 27   |
| REVENUE COLLECTION ACHIEVEMENT | 11.97 | 25          | 25   |
| METER READING POSTING          | 15.20 | 16          | 21   |
| FAULTY METER REPLACEMENT       | 12.02 | 20          | 28   |
| MOBILE NO UPDATION             | 9.91  | 10          | 19   |
| REVENUE RECOVERY STATUS        | 3.55  | 8           | 9    |
| JAL JEEVAN MISSION ROUTING     | 4.36  | 10          | 26   |
| AMNESTY                        | 3.88  | 11          | 28   |

|       |                 | RE                 | /ENUE C | OLLECT                         | ION AC          | CHIEVE   | MENT  |                         |                    | Marks 11.97 | Total marks 25.00              | Rank<br>25      |
|-------|-----------------|--------------------|---------|--------------------------------|-----------------|----------|-------|-------------------------|--------------------|-------------|--------------------------------|-----------------|
|       |                 |                    |         |                                | SEC             | TION RAI | NKING |                         |                    |             |                                |                 |
|       |                 | DECE               | MBER    |                                |                 |          |       |                         | JANU               | ARY         |                                |                 |
| Rank  | SECTION<br>NAME | Opening<br>Balance | Demand  | Collection<br>For the<br>Month | %<br>Collection |          | Rank  | SECTION<br>NAME         | Opening<br>Balance | Demand      | Collection<br>For the<br>Month | %<br>Collection |
| #NUM! |                 |                    |         |                                | 0.00%           |          | 1     | Ponkunnam<br>Section    | 2635109            | 1136354     | 1000107                        | 26.52%          |
|       |                 |                    |         |                                | 0.00%           |          | 2     | Kottayam PH<br>Section  | 37250667           | 7259827     | 6126645                        | 13.76%          |
|       |                 |                    |         |                                | 0.00%           |          | 3     | Kottayam WW<br>Section1 | 74584495           | 9743297     | 11512190                       | 13.65%          |
|       |                 |                    |         |                                | 0.00%           |          | 4     | Pala Section            | 18052007           | 2155991     | 2220252                        | 10.99%          |
|       |                 |                    |         |                                | 0.00%           |          | 5     | Mundakayam<br>Section   | 69046749           | 1670096     | 1494996                        | 2.11%           |
|       |                 |                    |         |                                |                 |          |       |                         |                    |             |                                |                 |
|       |                 |                    |         |                                |                 |          |       |                         |                    |             |                                |                 |
|       |                 |                    |         |                                |                 |          |       |                         |                    |             |                                |                 |
|       |                 |                    |         |                                |                 |          |       |                         |                    |             |                                |                 |
|       |                 |                    |         |                                |                 |          |       |                         |                    |             |                                |                 |
|       |                 |                    |         |                                |                 |          |       |                         |                    |             |                                |                 |