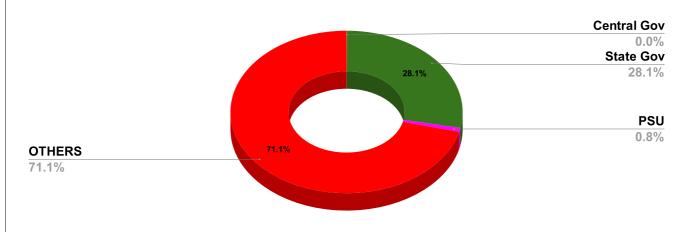

# ARREAR BREAK UP INCLUDING LSGD





| DOMESTIC    | NON DOMESTIC | INDUSTRIAL | SPECIAL   | BULK<br>SUPPLY | Panchayath WC-Street<br>Taps | Muncipality<br>WC -Street Taps | Corporation WC -<br>Street Taps |
|-------------|--------------|------------|-----------|----------------|------------------------------|--------------------------------|---------------------------------|
| 6,46,32,273 | 12,15,67,678 | -66,876    | 19,34,660 | 7,61,73,835    | 3,76,22,704                  | 6,97,87,246                    | 0                               |





## TOP DEFAULTERS OF KOTTAYAM FOR THE MONTH OF JANUARY

| SL NO | NAME                                                                                        | ARREAR(IN CRORES) |
|-------|-----------------------------------------------------------------------------------------