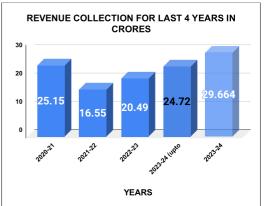

| YEAR                | 2020-21 | 2021-22 | 2022-23 | 2023-24 |
|---------------------|---------|---------|---------|---------|
| COLLECTION IN LAKHS | 2,515   | 1,657   | 2,049   | 2,472   |

|         | CONNECTION OF LAST 46 MONTHS |        |        |        |        |           |         |          |          |         |          |        |
|---------|------------------------------|--------|--------|--------|--------|-----------|---------|----------|----------|---------|----------|--------|
| YEAR    | April                        | May    | June   | July   | August | September | October | November | December | January | February | March  |
| 2020-21 | 59,815                       | 60,112 | 60,624 | 61,098 | 61,213 | 61,429    | 61,829  | 61,829   | 61,829   | 61,829  | 61,829   | 61,829 |
| 2021-22 | 61,829                       | 61,829 | 61,829 | 61,829 | 61,829 | 61,829    | 61,829  | 61,829   | 61,829   | 61,829  | 61,829   | 61,829 |
| 2022-23 | 61,829                       | 61,829 | 61,829 | 61,829 | 61,829 | 61,829    | 61,829  | 94,949   | 84,629   | 84,762  | 84,414   | 85,782 |
| 2023-24 | 89,558                       | 90,411 | 90,806 | 91,076 | 91,243 | 91,930    | 92,309  | 93,489   | 95,231   | 97,073  |          |        |