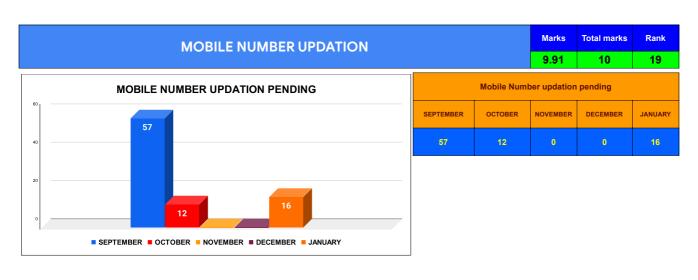

|                                | Marks | Total marks | Rank |
|--------------------------------|-------|-------------|------|
| COMPREHENSIVE INDEX            | 60.90 | 100         | 27   |
| REVENUE COLLECTION ACHIEVEMENT | 11.97 | 25          | 25   |
| METER READING POSTING          | 15.20 | 16          | 21   |
| FAULTY METER REPLACEMENT       | 12.02 | 20          | 28   |
| MOBILE NO UPDATION             | 9.91  | 10          | 19   |
| REVENUE RECOVERY STATUS        | 3.55  | 8           | 9    |
| JAL JEEVAN MISSION ROUTING     | 4.36  | 10          | 26   |
| AMNESTY                        | 3.88  | 11          | 28   |