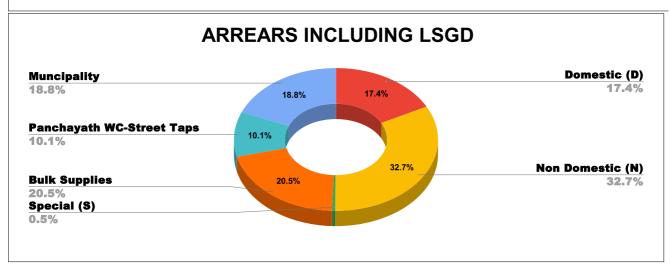

# ARREAR BREAK UP INCLUDING LSGD

| DOMESTIC    | NON DOMESTIC | INDUSTRIAL | SPECIAL   | BULK<br>SUPPLY | Panchayath WC-Street<br>Taps | Muncipality<br>WC -Street Taps | Corporation WC -<br>Street Taps |
|-------------|--------------|------------|-----------|----------------|------------------------------|--------------------------------|---------------------------------|
| 6,46,32,273 | 12,15,67,678 | -66,876    | 19,34,660 | 7,61,73,835    | 3,76,22,704                  | 6,97,87,246                    | 0                               |