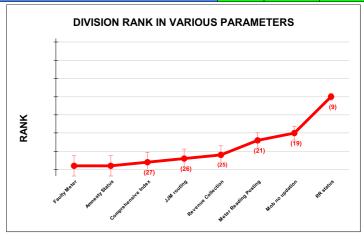

|                                | Marks | Total marks | Rank |
|--------------------------------|-------|-------------|------|
| COMPREHENSIVE INDEX            | 60.90 | 100         | 27   |
| REVENUE COLLECTION ACHIEVEMENT | 11.97 | 25          | 25   |
| METER READING POSTING          | 15.20 | 16          | 21   |
| FAULTY METER REPLACEMENT       | 12.02 | 20          | 28   |
| MOBILE NO UPDATION             | 9.91  | 10          | 19   |
| REVENUE RECOVERY STATUS        | 3.55  | 8           | 9    |
| JAL JEEVAN MISSION ROUTING     | 4.36  | 10          | 26   |
| AMNESTY                        | 3.88  | 11          | 28   |