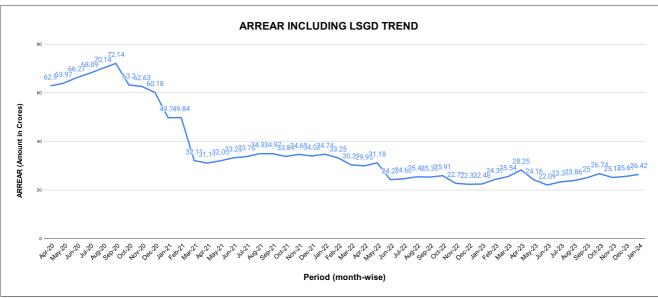

Division         | Opening<br>Balance | Demand     | Collection<br>For the<br>Month | %<br>Collection |  |  |  |  |  |  |
| 1    | Ponkunnam Sub<br>Dn. | 5,751,904          | 1,960,066  | 1,693,062                      | 21.95%          |  |  |  |  |  |  |
| 2    | Kottayam Sub<br>dn.  | 111,835,162        | 17,003,124 | 17,638,835                     | 13.69%          |  |  |  |  |  |  |
| 3    | Pala Sub Dn.         | 71,523,806         | 1,788,680  | 1,697,167                      | 2.31%           |  |  |  |  |  |  |
|      |                      |                    |            |                                |                 |  |  |  |  |  |  |
|      |                      |                    |            |                                |                 |  |  |  |  |  |  |





|         | COLLECTION IN LAKHS |     |      |      |        |           |         |          |          |         |          |       |  |
|---------|---------------------|-----|------|------|--------|-----------|---------|----------|----------|---------|----------|-------|--|
| YEAR    | April               | May | June | July | August | September | October | November | December | January | February | March |  |
| 2020-21 | 4                   | 30  | 65   | 91   | 48     | 132       | 1,069   | 135      | 303      | 169     | 166      | 303   |  |
| 2021-22 | 120                 | 95  | 29   | 204  | 81     | 107       | 204     | 92       | 294      | 113     | 205      | 111   |  |
| 2022-23 | 224                 | 150 | 143  | 166  | 102    | 206       | 161     | 311      | 126