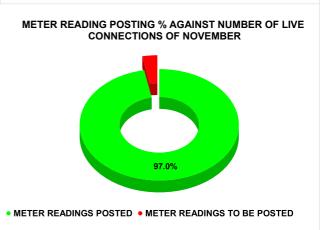

|                                           | 15.5                                               | 54                        | 16                                                   | 17 |
|-------------------------------------------|----------------------------------------------------|---------------------------|------------------------------------------------------|----|
| Total No. of Live connection on September | Total No. of<br>readings<br>posted on<br>September | September<br>Total Live C | adings of<br>against 50%<br>onnections of<br>mber 23 |    |
| 57,947                                    | 27,631                                             | 95.                       | 37%                                                  |    |
| Total No. of Live connection on November  | Total No. of<br>readings<br>posted on<br>November  | November<br>Total Live C  | adings of<br>against 50%<br>onnections of<br>mber 23 |    |
| 82,922                                    | 40,205                                             | 96.97%                    |                                                      |    |
| Total No. of Live connection on January   | Total No. of<br>readings<br>posted on<br>January   | against 50                | gs of January<br>% Total Live<br>s of January 24     |    |
| 84,957                                    | 40,267                                             | 94.                       | 79%                                                  |    |