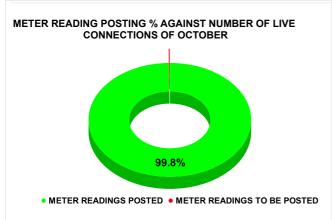

| N                                        | IETER RE                                         | ADING POSTING                                                                         | 5 |
|------------------------------------------|--------------------------------------------------|---------------------------------------------------------------------------------------|---|
| Total No. of Live connection on August   | Total No. of readings posted on August           | Total Readings of August<br>against 50% Total Live<br>Connections of August<br>23     |   |
| 83,172                                   | 37,888                                           | 91.11%                                                                                |   |
| Total No. of Live connection on October  | Total No. of<br>readings<br>posted on<br>October | Total Readings of<br>October against 50%<br>Total Live Connections of<br>October 23   |   |
| 85,842                                   | 42,835                                           | 99.80%                                                                                |   |
| Total No. of Live connection on December | Total No. of readings posted on December         | Total Readings of<br>December against 50%<br>Total Live Connections of<br>December 23 |   |
| 84,393                                   | 40,009                                           | 94.82%                                                                                |   |