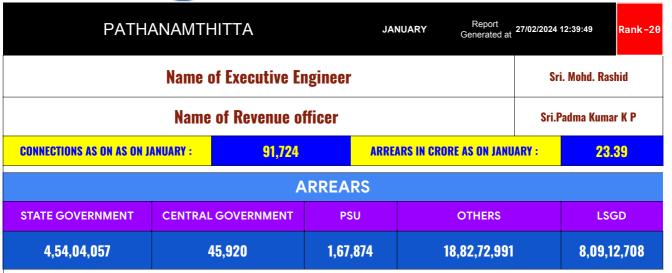

| Sources of data                     |                                                                                              |  |  |  |  |
|-------------------------------------|----------------------------------------------------------------------------------------------|--|--|--|--|
| Revenue Collection Data             | DCB based on E-abacus data collected from Divisions and consolidated by RMC                  |  |  |  |  |
| Amnesty Data                        | Summary of Live data submitted by Revenue Division via Google sheet shared                   |  |  |  |  |
| Meter Reading Data                  | Data collected from division via google sheets                                               |  |  |  |  |
| Faulty Meter Replacement Data       | Data collected from division via google sheets                                               |  |  |  |  |
| JJM Reading Posting                 | Data collected from division via google sheets                                               |  |  |  |  |
| Moile Number updation Status        | Data collected from division via google sheets                                               |  |  |  |  |
| Disconnection data                  | Data collected from division via google sheets                                               |  |  |  |  |
| BPL data                            | Data provided from DBA                                                                       |  |  |  |  |
| Arrear Break up                     | Govt. Arrear , Central Govt. Arrear as on January based on e-abacus ; LSGD data based on DCB |  |  |  |  |
| Total Arrears and Total Connections | Data from DCB                                                                                |  |  |  |  |
| Top Defaulters                      | Arrear data from E-abacus as on January                                                      |  |  |  |  |