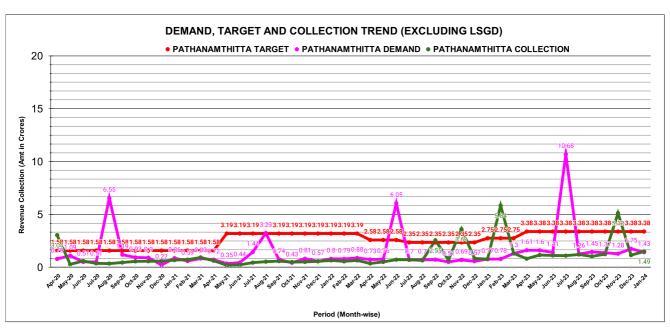

|       | REVENUE COLLECTION ACHIEVEMENT |                    |        |                                |                 |          |       |                              |                    | Marks 11.55 | Total marks                    | Rank<br>27      |
|-------|--------------------------------|--------------------|--------|--------------------------------|-----------------|----------|-------|------------------------------|--------------------|-------------|--------------------------------|-----------------|
|       |                                |                    |        |                                | SEC.            | TION RAI | NKING |                              |                    |             |                                |                 |
|       | DECEMBER                       |                    |        |                                |                 |          |       |                              | JANU               | ARY         |                                |                 |
| Rank  | SECTION<br>NAME                | Opening<br>Balance | Demand | Collection<br>For the<br>Month | %<br>Collection |          | Rank  | SECTION<br>NAME              | Opening<br>Balance | Demand      | Collection<br>For the<br>Month | %<br>Collection |
| #NUM! |                                |                    |        |                                | 0.00%           |          | 1     | Vadasserikkara<br>Section    | 4811422            | 1452089     | 1863399                        | 29.75%          |
|       |                                |                    |        |                                | 0.00%           |          | 2     | Adoor Chiranikkal<br>Section | 6169012            | 2200417     | 2094647                        | 25.03%          |
|       |                                |                    |        |                                | 0.00%           |          | 3     | Konni Section                | 9369834            | 3488379     | 2921599                        | 22.72%          |
|       |                                |                    |        |                                | 0.00%           |          | 4     | Ranni Section                | 11984274           | 2614076     | 2326501                        | 15.94%          |
|       |                                |                    |        |                                | 0.00%           |          | 5     | Pathanamthitta<br>Section    | 58942295           | 4531332     | 5693032                        | 8.97%           |
|       |                                |                    |        |                                |                 |          |       |                              |                    |             |                                |                 |
|       |                                |                    |        |                                |                 |          |       |                              |                    |             |                                |                 |
|       |                                |                    |        |                                |                 |          |       |                              |                    |             |                                |                 |
|       |                                |                    |        |                                |                 |          |       |                              |                    |             |                                |                 |
|       |                                |                    |        |                                |                 |          |       |                              |                    |             |                                |                 |

|       |                  |                    |        |                                | SUB-D           |
|-------|------------------|--------------------|--------|--------------------------------|-----------------|
|       |                  | DECE               | MBER   |                                |                 |
| Rank  | Sub-<br>Division | Opening<br>Balance | Demand | Collection<br>For the<br>Month | %<br>Collection |
| #NUM! |                  |                    |        |                                | 0.00%           |
|       |                  |                    |        |                                | 0.00%           |
|       |                  |                    |        |                                |                 |
|       |                  |                    |        |                                |                 |
|       |                  |                    |        |                                |                 |

|      | JANUARY                   |                    |            |                                |                 |  |  |  |  |  |  |
|------|---------------------------|--------------------|------------|--------------------------------|-----------------|--|--|--|--|--|--|
| Rank | Sub-Division              | Opening<br>Balance | Demand     | Collection<br>For the<br>Month | %<br>Collection |  |  |  |  |  |  |
| 1    | Ranni Sub Dn.             | 16,795,696         | 4,066,165  | 4,189,900                      | 20.08%          |  |  |  |  |  |  |
| 2    | Pathanamthitta<br>Sub Dn. | 74,481,141         | 10,220,128 | 10,709,278                     | 12.64%          |  |  |  |  |  |  |
|      |                           |                    |            |                                |                 |  |  |  |  |  |  |
|      |                           |                    |            |                                |                 |  |  |  |  |  |  |
|      |                           |                    |            |                                |                 |  |  |  |  |  |  |