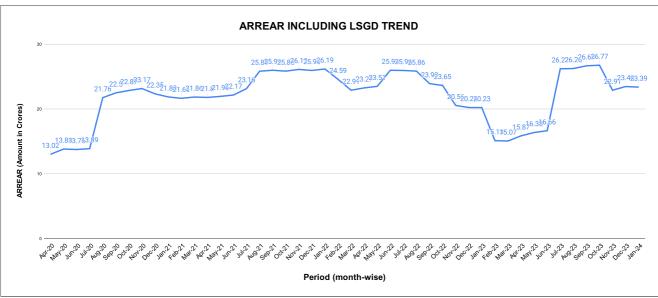

## ARREAR BREAK UP INCLUDING LSGD

| DOMESTIC    | NON DOMESTIC | INDUSTRIAL | SPECIAL  | BULK<br>SUPPLY | Panchayath WC-Street<br>Taps | Muncipality<br>WC -Street Taps | Corporation WC -<br>Street Taps |
|-------------|--------------|------------|----------|----------------|------------------------------|--------------------------------|---------------------------------|
| 3,62,08,612 | 5,37,06,229  | 3,04,024   | 1,76,228 | 14,34,95,749   | 5,85,34,335                  | 2,23,78,373                    | 0                               |