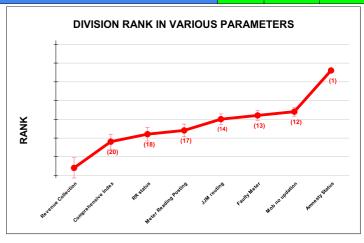

|                                | Marks | Total marks | Rank |
|--------------------------------|-------|-------------|------|
| COMPREHENSIVE INDEX            | 73.16 | 100         | 20   |
| REVENUE COLLECTION ACHIEVEMENT | 11.55 | 25          | 27   |
| METER READING POSTING          | 15.54 | 16          | 17   |
| FAULTY METER REPLACEMENT       | 14.31 | 20          | 13   |
| MOBILE NO UPDATION             | 10.00 | 10          | 12   |
| REVENUE RECOVERY STATUS        | 1.30  | 8           | 18   |
| JAL JEEVAN MISSION ROUTING     | 10.00 | 10          | 14   |
| AMNESTY                        | 10.46 | 11          | 1    |