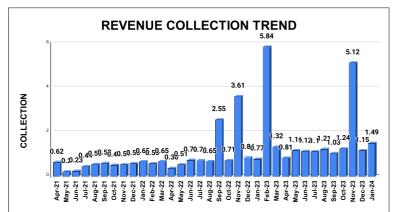

|         | COLLECTION IN LAKHS |     |      |      |        |           |         |          |          |         |          |       |  |
|---------|---------------------|-----|------|------|--------|-----------|---------|----------|----------|---------|----------|-------|--|
| YEAR    | April               | May | June | July | August | September | October | November | December | January | February | March |  |
| 2020-21 | 304                 | 28  | 59   | 37   | 35     | 45        | 56      | 57       | 59       | 68      | 72       | 93    |  |
| 2021-22 | 62                  | 20  | 23   | 44   | 53     | 58        | 49      | 51       | 56       | 65      | 56       | 65    |  |
| 2022-23 | 36                  | 51  | 72   | 71   | 65     | 255       | 71      | 361      | 84       | 77      | 584      | 132   |  |
| 2023-24 | 81                  | 116 | 112  | 110  | 121    | 103       | 124     | 512      | 115      | 149     |          |       |  |

| YEAR                | 2020-21 | 2021-22 | 2022-23 | 2023-24 |
|---------------------|---------|---------|---------|---------|
| COLLECTION IN LAKHS | 913     | 601     | 1,859   | 1,542   |

|         | CONNECTION OF LAST 46 MONTHS |        |        |        |        |           |         |          |          |         |          |        |
|---------|------------------------------|--------|--------|--------|--------|-----------|---------|----------|----------|---------|----------|--------|
| YEAR    | April                        | May    | June   | July   | August | September | October | November | December | January | February | March  |
| 2020-21 | 58,147                       | 58,320 | 58,565 | 58,494 | 58,569 | 58,614    | 58,768  | 59,159   | 60,172   | 60,172  | 64,649   | 67,925 |
| 2021-22 | 69,721                       | 70,984 | 72,247 | 73,096 | 73,892 | 74,207    | 74,598  | 75,025   | 75,578   | 75,943  | 76,032   | 82,249 |
| 2022-23 | 82,447                       | 82,906 | 83,394 | 83,805 | 84,091 | 84,283    | 84,564  | 84,806   | 78,053   | 78,282  | 79,017   | 79,595 |
| 2023-24 | 87,609                       | 87,599 | 88,013 | 88,953 | 89,463 | 90,207    | 91,235  | 91,724   | 92,717   | 92,976  |          |        |