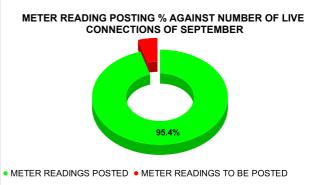

|                                           | 15.5                                               | 54                        | 16                                                   | 17 |
|-------------------------------------------|----------------------------------------------------|---------------------------|------------------------------------------------------|----|
| Total No. of Live connection on September | Total No. of<br>readings<br>posted on<br>September | September<br>Total Live C | adings of<br>against 50%<br>onnections of<br>mber 23 |    |
| 57,947                                    | 27,631                                             | 95.                       | 37%                                                  |    |
| Total No. of Live connection on November  | Total No. of<br>readings<br>posted on<br>November  | November<br>Total Live C  | adings of<br>against 50%<br>onnections of<br>mber 23 |    |
| 82,922                                    | 40,205                                             | 96.97%                    |                                                      |    |
| Total No. of Live connection on January   | Total No. of<br>readings<br>posted on<br>January   | against 50                | gs of January<br>% Total Live<br>s of January 24     |    |
| 84,957                                    | 40,267                                             | 94.                       | 79%                                                  |    |