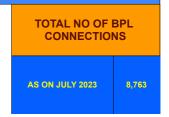

# **BPL DATA**

#### BPL CONNECTIONS AS % OF TOTAL LIVE CONNECTIONS

BPL CONNECTIONS 
TOTAL LIVE CONNECTIONS

| COMPREHENSIVE INDEX | Marks | Total marks | Rank |
|---------------------|-------|-------------|------|
|                     | 73.16 | 100         | 20   |