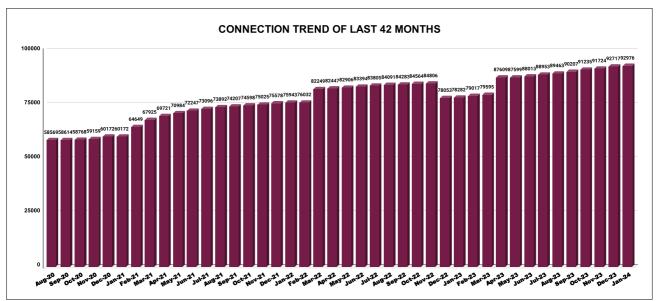

| YEAR                | 2020-21 | 2021-22 | 2022-23 | 2023-24 |
|---------------------|---------|---------|---------|---------|
| COLLECTION IN LAKHS | 913     | 601     | 1,859   | 1,542   |

|         | CONNECTION OF LAST 46 MONTHS |        |        |        |        |           |         |          |          |         |          |        |
|---------|------------------------------|--------|--------|--------|--------|-----------|---------|----------|----------|---------|----------|--------|
| YEAR    | April                        | May    | June   | July   | August | September | October | November | December | January | February | March  |
| 2020-21 | 58,147                       | 58,320 | 58,565 | 58,494 | 58,569 | 58,614    | 58,768  | 59,159   | 60,172   | 60,172  | 64,649   | 67,925 |
| 2021-22 | 69,721                       | 70,984 | 72,247 | 73,096 | 73,892 | 74,207    | 74,598  | 75,025   | 75,578   | 75,943  | 76,032   | 82,249 |
| 2022-23 | 82,447                       | 82,906 | 83,394 | 83,805 | 84,091 | 84,283    | 84,564  | 84,806   | 78,053   | 78,282  | 79,017   | 79,595 |
| 2023-24 | 87,609                       | 87,599 | 88,013 | 88,953 | 89,463 | 90,207    | 91,235  | 91,724   | 92,717   | 92,976  |          |        |