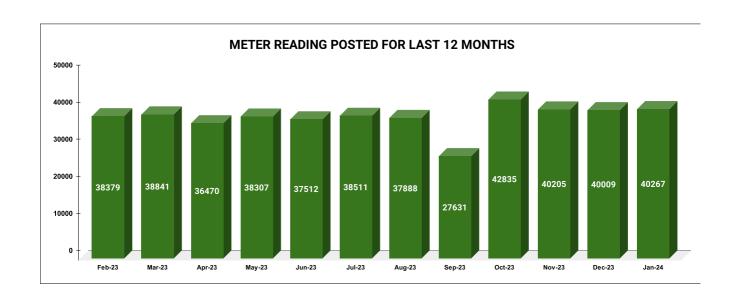

| N                                        | IETER RE                                         | ADING POSTING                                                                         | 5 |
|------------------------------------------|--------------------------------------------------|---------------------------------------------------------------------------------------|---|
| Total No. of Live connection on August   | Total No. of readings posted on August           | Total Readings of August<br>against 50% Total Live<br>Connections of August<br>23     |   |
| 83,172                                   | 37,888                                           | 91.11%                                                                                |   |
| Total No. of Live connection on October  | Total No. of<br>readings<br>posted on<br>October | Total Readings of<br>October against 50%<br>Total Live Connections of<br>October 23   |   |
| 85,842                                   | 42,835                                           | 99.80%                                                                                |   |
| Total No. of Live connection on December | Total No. of readings posted on December         | Total Readings of<br>December against 50%<br>Total Live Connections of<br>December 23 |   |
| 84,393                                   | 40,009                                           | 94.82%                                                                                |   |

|                                           | 15.5                                               | 54                        | 16                                                   | 17 |
|-------------------------------------------|----------------------------------------------------|---------------------------|------------------------------------------------------|----|
| Total No. of Live connection on September | Total No. of<br>readings<br>posted on<br>September | September<br>Total Live C | adings of<br>against 50%<br>onnections of<br>mber 23 |    |
| 57,947                                    | 27,631                                             | 95.                       | 37%                                                  |    |
| Total No. of Live connection on November  | Total No. of<br>readings<br>posted on<br>November  | November<br>Total Live C  | adings of<br>against 50%<br>onnections of<br>mber 23 |    |
| 82,922                                    | 40,205                                             | 96.97%                    |                                                      |    |
| Total No. of Live connection on January   | Total No. of<br>readings<br>posted on<br>January   | against 50                | gs of January<br>% Total Live<br>s of January 24     |    |
| 84,957                                    | 40,267                                             | 94.                       | 79%                                                  |    |