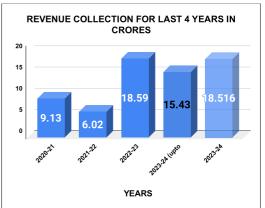

| YEAR                | 2020-21 | 2021-22 | 2022-23 | 2023-24 |
|---------------------|---------|---------|---------|---------|
| COLLECTION IN LAKHS | 913     | 601     | 1,859   | 1,542   |

|         | CONNECTION OF LAST 46 MONTHS |        |        |        |        |           |         |          |          |         |          |        |
|---------|------------------------------|--------|--------|--------|--------|-----------|---------|----------|----------|---------|----------|--------|
| YEAR    | April                        | May    | June   | July   | August | September | October | November | December | January | February | March  |
| 2020-21 | 58,147                       | 58,320 | 58,565 | 58,494 | 58,569 | 58,614    | 58,768  | 59,159   | 60,172   | 60,172  | 64,649   | 67,925 |
| 2021-22 | 69,721                       | 70,984 | 72,247 | 73,096 | 73,892 | 74,207    | 74,598  | 75,025   | 75,578   | 75,943  | 76,032   | 82,249 |
| 2022-23 | 82,447                       | 82,906 | 83,394 | 83,805 | 84,091 | 84,283    | 84,564  | 84,806   | 78,053   | 78,282  | 79,017   | 79,595 |
| 2023-24 | 87,609                       | 87,599 | 88,013 | 88,953 | 89,463 | 90,207    | 91,235  | 91,724   | 92,717   | 92,976  |          |        |