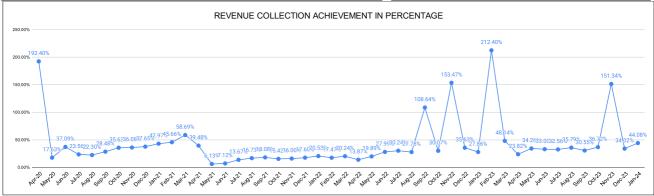

|         | COLLECTION IN LAKHS |     |      |      |        |           |         |          |          |         |          |       |  |
|---------|---------------------|-----|------|------|--------|-----------|---------|----------|----------|---------|----------|-------|--|
| YEAR    | April               | May | June | July | August | September | October | November | December | January | February | March |  |
| 2020-21 | 304                 | 28  | 59   | 37   | 35     | 45        | 56      | 57       | 59       | 68      | 72       | 93    |  |
| 2021-22 | 62                  | 20  | 23   | 44   | 53     | 58        | 49      | 51       | 56       | 65      | 56       | 65    |  |
| 2022-23 | 36                  | 51  | 72   | 71   | 65     | 255       | 71      | 361      | 84       | 77      | 584      | 132   |  |
| 2023-24 | 81                  | 116 | 112  | 110  | 121    | 103       | 124     | 512      | 115      | 149     |          |       |  |