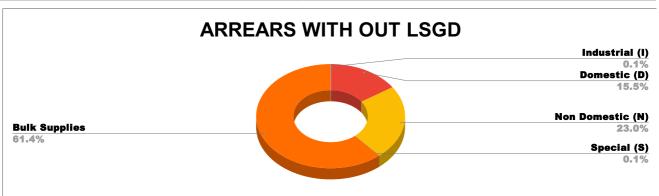

## ARREAR BREAK UP INCLUDING LSGD

| DOMESTIC    | NON DOMESTIC | INDUSTRIAL | SPECIAL  | BULK<br>SUPPLY | Panchayath WC-Street<br>Taps | Muncipality<br>WC -Street Taps | Corporation WC -<br>Street Taps |
|-------------|--------------|------------|----------|----------------|------------------------------|--------------------------------|---------------------------------|
| 3,62,08,612 | 5,37,06,229  | 3,04,024   | 1,76,228 | 14,34,95,749   | 5,85,34,335                  | 2,23,78,373                    | 0                               |

| Sources of data                     |                                                                                              |  |  |  |  |
|-------------------------------------|----------------------------------------------------------------------------------------------|--|--|--|--|
| Revenue Collection Data             | DCB based on E-abacus data collected from Divisions and consolidated by RMC                  |  |  |  |  |
| Amnesty Data                        | Summary of Live data submitted by Revenue Division via Google sheet shared                   |  |  |  |  |
| Meter Reading Data                  | Data collected from division via google sheets                                               |  |  |  |  |
| Faulty Meter Replacement Data       | Data collected from division via google sheets                                               |  |  |  |  |
| JJM Reading Posting                 | Data collected from division via google sheets                                               |  |  |  |  |
| Moile Number updation Status        | Data collected from division via google sheets                                               |  |  |  |  |
| Disconnection data                  | Data collected from division via google sheets                                               |  |  |  |  |
| BPL data                            | Data provided from DBA                                                                       |  |  |  |  |
| Arrear Break up                     | Govt. Arrear , Central Govt. Arrear as on January based on e-abacus ; LSGD data based on DCB |  |  |  |  |
| Total Arrears and Total Connections | Data from DCB                                                                                |  |  |  |  |
| Top Defaulters                      | Arrear data from E-abacus as on January                                                      |  |  |  |  |