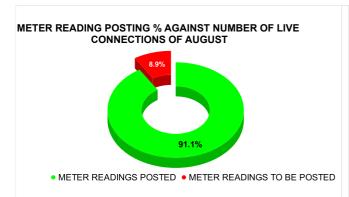

| N                                        | IETER RE                                         | ADING POSTING                                                                         | 5 |
|------------------------------------------|--------------------------------------------------|---------------------------------------------------------------------------------------|---|
| Total No. of Live connection on August   | Total No. of readings posted on August           | Total Readings of August<br>against 50% Total Live<br>Connections of August<br>23     |   |
| 83,172                                   | 37,888                                           | 91.11%                                                                                |   |
| Total No. of Live connection on October  | Total No. of<br>readings<br>posted on<br>October | Total Readings of<br>October against 50%<br>Total Live Connections of<br>October 23   |   |
| 85,842                                   | 42,835                                           | 99.80%                                                                                |   |
| Total No. of Live connection on December | Total No. of readings posted on December         | Total Readings of<br>December against 50%<br>Total Live Connections of<br>December 23 |   |
| 84,393                                   | 40,009                                           | 94.82%                                                                                |   |