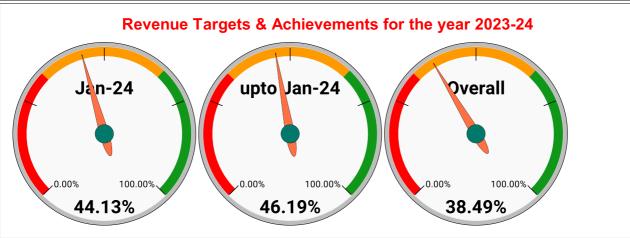

|       | REVENUE COLLECTION ACHIEVEMENT |                    |        |                                |                 |          |       |                              |                    | Marks 11.55 | Total marks                    | Rank<br>27      |
|-------|--------------------------------|--------------------|--------|--------------------------------|-----------------|----------|-------|------------------------------|--------------------|-------------|--------------------------------|-----------------|
|       |                                |                    |        |                                | SEC.            | TION RAI | NKING |                              |                    |             |                                |                 |
|       | DECEMBER                       |                    |        |                                |                 |          |       |                              | JANU               | ARY         |                                |                 |
| Rank  | SECTION<br>NAME                | Opening<br>Balance | Demand | Collection<br>For the<br>Month | %<br>Collection |          | Rank  | SECTION<br>NAME              | Opening<br>Balance | Demand      | Collection<br>For the<br>Month | %<br>Collection |
| #NUM! |                                |                    |        |                                | 0.00%           |          | 1     | Vadasserikkara<br>Section    | 4811422            | 1452089     | 1863399                        | 29.75%          |
|       |                                |                    |        |                                | 0.00%           |          | 2     | Adoor Chiranikkal<br>Section | 6169012            | 2200417     | 2094647                        | 25.03%          |
|       |                                |                    |        |                                | 0.00%           |          | 3     | Konni Section                | 9369834            | 3488379     | 2921599                        | 22.72%          |
|       |                                |                    |        |                                | 0.00%           |          | 4     | Ranni Section                | 11984274           | 2614076     | 2326501                        | 15.94%          |
|       |                                |                    |        |                                | 0.00%           |          | 5     | Pathanamthitta<br>Section    | 58942295           | 4531332     | 5693032                        | 8.97%           |
|       |                                |                    |        |                                |                 |          |       |                              |                    |             |                                |                 |
|       |                                |                    |        |                                |                 |          |       |                              |                    |             |                                |                 |
|       |                                |                    |        |                                |                 |          |       |                              |                    |             |                                |                 |
|       |                                |                    |        |                                |                 |          |       |                              |                    |             |                                |                 |
|       |                                |                    |        |                                |                 |          |       |                              |                    |             |                                |                 |