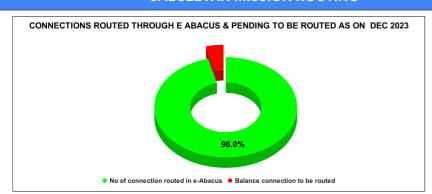

## JAL JEEVAN MISSION ROUTING

|           | Marks                            | Total marks                   | Rank                                  |  |
|-----------|----------------------------------|-------------------------------|---------------------------------------|--|
|           | 10.00                            | 10                            | 14                                    |  |
| AUGUST    | Total No of<br>JJM<br>Connection | No of connection routed in e- | Balance<br>connection to<br>be routed |  |
|           | 2,399                            | 2,270                         | 129                                   |  |
| SEPTEMBER | Total No of<br>JJM<br>Connection | No of connection routed in e- | Balance<br>connection to<br>be routed |  |
|           | 2,787                            | 2,787                         | 0                                     |  |
|           | Total No of                      | No of                         | Balance                               |  |
| OCTOBER   | JJM<br>Connection                | connection<br>routed in e-    | connection to<br>be routed            |  |
|           | 3,026                            | 3,026                         | 0                                     |  |
|           | Total No of                      | No of                         | Balance                               |  |
| NOVEMBER  | JJM<br>Connection                | connection<br>routed in e-    | connection to<br>be routed            |  |
|           | 4,178                            | 3,771                         | 407                                   |  |
|           | Total No of                      | No of                         | Balance                               |  |
| DECEMBER  | JJM<br>Connection                | connection<br>routed in e-    | connection to<br>be routed            |  |
| DEGLINDER | 4,044                            | 3,884                         | 160                                   |  |
|           |                                  | N. 6                          |                                       |  |
|           | Total No of<br>JJM<br>Connection | No of connection routed in e- | Balance connection to be routed       |  |
| JANUARY   | CONTICCTION                      | مبيممطا                       |                                       |  |