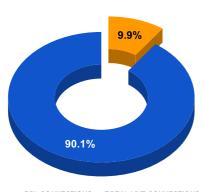

#### BPL CONNECTIONS AS % OF TOTAL LIVE CONNECTIONS

BPL CONNECTIONS 
TOTAL LIVE CONNECTIONS

| COMPREHENSIVE INDEX | Marks | Total marks | Rank |
|---------------------|-------|-------------|------|
|                     | 73.16 | 100         | 20   |