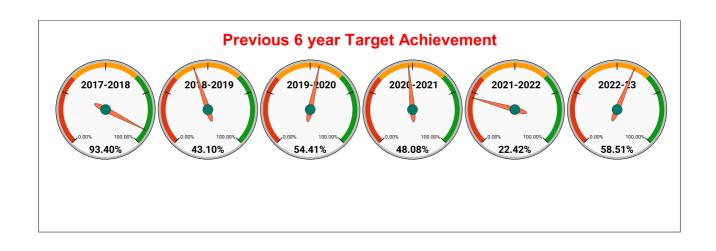

--------|----------|--------|
| YEAR    | April                        | May    | June   | July   | August | September | October | November | December | January | February | March  |
| 2020-21 | 58,147                       | 58,320 | 58,565 | 58,494 | 58,569 | 58,614    | 58,768  | 59,159   | 60,172   | 60,172  | 64,649   | 67,925 |
| 2021-22 | 69,721                       | 70,984 | 72,247 | 73,096 | 73,892 | 74,207    | 74,598  | 75,025   | 75,578   | 75,943  | 76,032   | 82,249 |
| 2022-23 | 82,447                       | 82,906 | 83,394 | 83,805 | 84,091 | 84,283    | 84,564  | 84,806   | 78,053   | 78,282  | 79,017   | 79,595 |
| 2023-24 | 87,609                       | 87,599 | 88,013 | 88,953 | 89,463 | 90,207    | 91,235  | 91,724   | 92,717   | 92,976  |          |        |







| N                                        | IETER RE                                         | ADING POSTING                                                                         | 5 |
|------------------------------------------|--------------------------------------------------|---------------------------------------------------------------------------------------|---|
| Total No. of Live connection on August   | Total No. of readings posted on August           | Total Readings of August<br>against 50% Total Live<br>Connections of August<br>23     |   |
| 83,172                                   | 37,888                                           | 91.11%                                                                                |   |
| Total No. of Live connection on October  | T