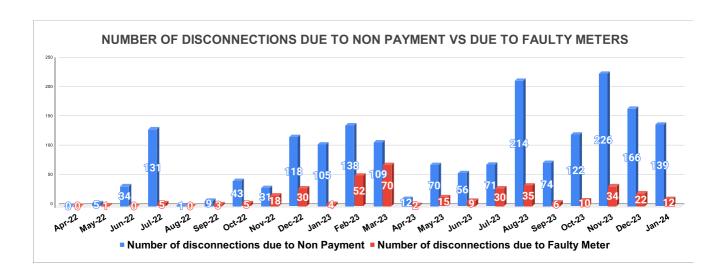

| DISCONNECTION STATUS     |       |     |      |       |        |           | Marks   | Total marks | Rank     |         |          |       |
|--------------------------|-------|-----|------|-------|--------|-----------|---------|-------------|----------|---------|----------|-------|
| DISCONNECTI<br>ONS       | APRIL | MAY | JUNE | JULY  | AUGUST | SEPTEMBER | OCTOBER | NOVEMBER    | DECEMBER | JANUARY | FEBRUARY | MARCH |
| DUE TO NON<br>PAYMENT () | 0     | 5   | 34   | 131   | 1      | 9         | 43      | 31          | 118      | 105     | 138      | 109   |
| DUE TO FAULTY<br>METER)  | 0     | 1   | 0    | 5     | 0      | 3         | 5       | 18          | 30       | 4       | 52       | 70    |
| DUE TO NON<br>PAYMENT()  | 12    | 70  | 56   | 71    | 214    | 74        | 122     | 226         | 166      | 139     |          |       |
| DUE TO FAULTY<br>METER() | 2     | 15  | 9    | 30.00 | 35     | 6         | 10      | 34          | 22       | 12      |          |       |