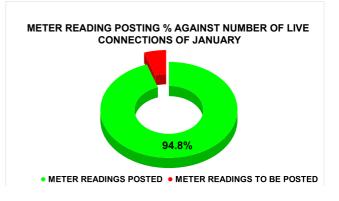

|                                           | 15.5                                               | 54                        | 16                                                   | 17 |
|-------------------------------------------|----------------------------------------------------|---------------------------|------------------------------------------------------|----|
| Total No. of Live connection on September | Total No. of<br>readings<br>posted on<br>September | September<br>Total Live C | adings of<br>against 50%<br>onnections of<br>mber 23 |    |
| 57,947                                    | 27,631                                             | 95.                       | 37%                                                  |    |
| Total No. of Live connection on November  | Total No. of<br>readings<br>posted on<br>November  | November<br>Total Live C  | adings of<br>against 50%<br>onnections of<br>mber 23 |    |
| 82,922                                    | 40,205                                             | 96.97%                    |                                                      |    |
| Total No. of Live connection on January   | Total No. of<br>readings<br>posted on<br>January   | against 50                | gs of January<br>% Total Live<br>s of January 24     |    |
| 84,957                                    | 40,267                                             | 94.                       | 79%                                                  |    |