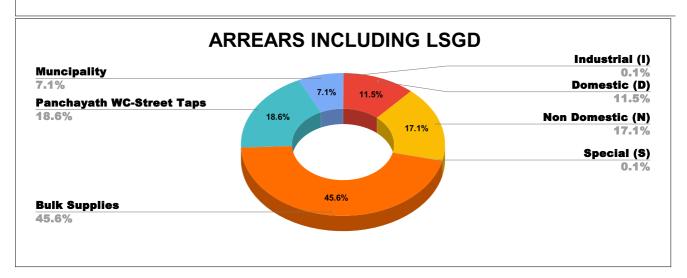

## ARREAR BREAK UP INCLUDING LSGD

| DOMESTIC    | NON DOMESTIC | INDUSTRIAL | SPECIAL  | BULK<br>SUPPLY | Panchayath WC-Street<br>Taps | Muncipality<br>WC -Street Taps | Corporation WC -<br>Street Taps |
|-------------|--------------|------------|----------|----------------|------------------------------|--------------------------------|---------------------------------|
| 3,62,08,612 | 5,37,06,229  | 3,04,024   | 1,76,228 | 14,34,95,749   | 5,85,34,335                  | 2,23,78,373                    | 0                               |

| Sources of data                     |                                                                                              |  |  |  |  |
|-------------------------------------|----------------------------------------------------------------------------------------------|--|--|--|--|
| Revenue Collection Data             | DCB based on E-abacus data collected from Divisions and consolidated by RMC                  |  |  |  |  |
| Amnesty Data                        | Summary of Live data submitted by Revenue Division via Google sheet shared                   |  |  |  |  |
| Meter Reading Data                  | Data collected from division via google sheets                                               |  |  |  |  |
| Faulty Meter Replacement Data       | Data collected from division via google sheets                                               |  |  |  |  |
| JJM Reading Posting                 | Data collected from division via google sheets                                               |  |  |  |  |
| Moile Number updation Status        | Data collected from division via google sheets                                               |  |  |  |  |
| Disconnection data                  | Data collected from division via google sheets                                               |  |  |  |  |
| BPL data                            | Data provided from DBA                                                                       |  |  |  |  |
| Arrear Break up                     | Govt. Arrear , Central Govt. Arrear as on January based on e-abacus ; LSGD data based on DCB |  |  |  |  |
| Total Arrears and Total Connections | Data from DCB                                                                                |  |  |  |  |
| Top Defaulters                      | Arrear data from E-abacus as on January                                                      |  |  |  |  |