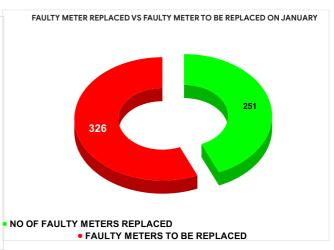

**Total marks** 

METER READING POSTING % AGAINST NUMBER OF LIVE CONNECTIONS OF DECEMBER

| MONTH         | Total No.of Faulty meters |   | Faulty meter<br>laced | Number of<br>Faulty<br>meter<br>pending |
|---------------|---------------------------|---|-----------------------|-----------------------------------------|
| AUGUST        | 585                       | 2 | 10                    | 375                                     |
| SEPTEMBE<br>R | 281                       | 1 | 12                    | 169                                     |
| OCTOBER       | 777                       | 2 | 64                    | 513                                     |
| NOVEMBER      | 591                       | 1 | 41                    | 450                                     |
| DECEMBE<br>R  | 617                       | 1 | 26                    | 491                                     |
| JANUARY       | 577                       | 2 | 51                    | 326                                     |