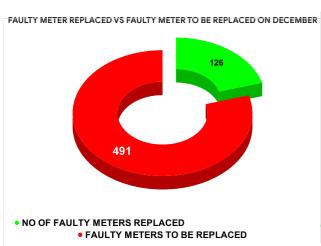

**Total marks** 

METER READING POSTING % AGAINST NUMBER OF LIVE CONNECTIONS OF DECEMBER

| MONTH         | Total No.of Faulty meters |   | Faulty meter<br>laced | Number of<br>Faulty<br>meter<br>pending |
|---------------|---------------------------|---|-----------------------|-----------------------------------------|
| AUGUST        | 585                       | 2 | 10                    | 375                                     |
| SEPTEMBE<br>R | 281                       | 1 | 12                    | 169                                     |
| OCTOBER       | 777                       | 2 | 64                    | 513                                     |
| NOVEMBER      | 591                       | 1 | 41                    | 450                                     |
| DECEMBE<br>R  | 617                       | 1 | 26                    | 491                                     |
| JANUARY       | 577                       | 2 | 51                    | 326                                     |