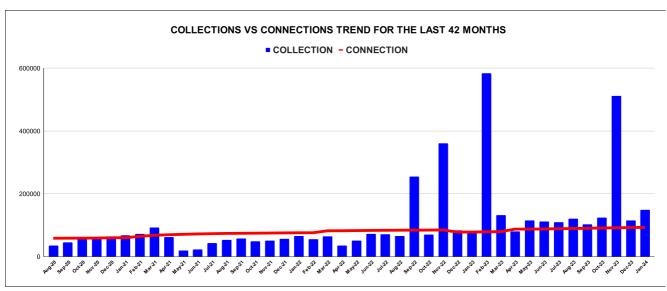

|         | COLLECTION IN LAKHS |     |      |      |        |           |         |          |          |         |          |       |  |
|---------|---------------------|-----|------|------|--------|-----------|---------|----------|----------|---------|----------|-------|--|
| YEAR    | April               | May | June | July | August | September | October | November | December | January | February | March |  |
| 2020-21 | 304                 | 28  | 59   | 37   | 35     | 45        | 56      | 57       | 59       | 68      | 72       | 93    |  |
| 2021-22 | 62                  | 20  | 23   | 44   | 53     | 58        | 49      | 51       | 56       | 65      | 56       | 65    |  |
| 2022-23 | 36                  | 51  | 72   | 71   | 65     | 255       | 71      | 361      | 84       | 77      | 584      | 132   |  |
| 2023-24 | 81                  | 116 | 112  | 110  | 121    | 103       | 124     | 512      | 115      | 149     |          |       |  |

| YEAR                | 2020-21 | 2021-22 | 2022-23 | 2023-24 |
|---------------------|---------|---------|---------|---------|
| COLLECTION IN LAKHS | 913     | 601     | 1,859   | 1,542   |

|         | CONNECTION OF LAST 46 MONTHS |        |        |        |        |           |         |          |          |         |          |        |
|---------|------------------------------|--------|--------|--------|--------|-----------|---------|----------|----------|---------|----------|--------|
| YEAR    | April                        | May    | June   | July   | August | September | October | November | December | January | February | March  |
| 2020-21 | 58,147                       | 58,320 | 58,565 | 58,494 | 58,569 | 58,614    | 58,768  | 59,159   | 60,172   | 60,172  | 64,649   | 67,925 |
| 2021-22 | 69,721                       | 70,984 | 72,247 | 73,096 | 73,892 | 74,207    | 74,598  | 75,025   | 75,578   | 75,943  | 76,032   | 82,249 |
| 2022-23 | 82,447                       | 82,906 | 83,394 | 83,805 | 84,091 | 84,283    | 84,564  | 84,806   | 78,053   | 78,282  | 79,017   | 79,595 |
| 2023-24 | 87,609                       | 87,599 | 88,013 | 88,953 | 89,463 | 90,207    | 91,235  | 91,724   | 92,717   | 92,976  |          |        |