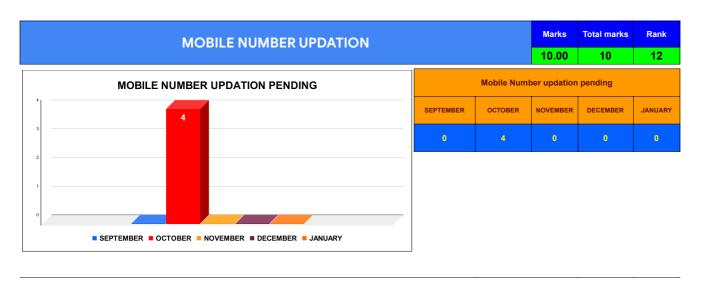

|                                | Marks | Total marks | Rank |
|--------------------------------|-------|-------------|------|
| COMPREHENSIVE INDEX            | 73.16 | 100         | 20   |
| REVENUE COLLECTION ACHIEVEMENT | 11.55 | 25          | 27   |
| METER READING POSTING          | 15.54 | 16          | 17   |
| FAULTY METER REPLACEMENT       | 14.31 | 20          | 13   |
| MOBILE NO UPDATION             | 10.00 | 10          | 12   |
| REVENUE RECOVERY STATUS        | 1.30  | 8           | 18   |
| JAL JEEVAN MISSION ROUTING     | 10.00 | 10          | 14   |
| AMNESTY                        | 10.46 | 11          | 1    |