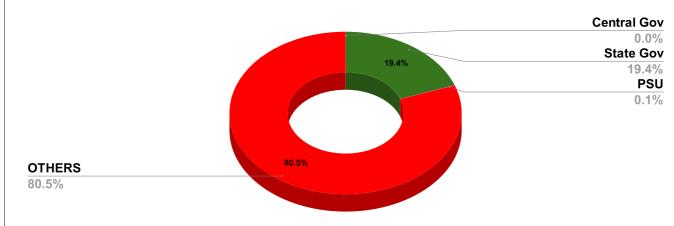

| Sources of data                     |                                                                                              |  |  |  |  |
|-------------------------------------|----------------------------------------------------------------------------------------------|--|--|--|--|
| Revenue Collection Data             | DCB based on E-abacus data collected from Divisions and consolidated by RMC                  |  |  |  |  |
| Amnesty Data                        | Summary of Live data submitted by Revenue Division via Google sheet shared                   |  |  |  |  |
| Meter Reading Data                  | Data collected from division via google sheets                                               |  |  |  |  |
| Faulty Meter Replacement Data       | Data collected from division via google sheets                                               |  |  |  |  |
| JJM Reading Posting                 | Data collected from division via google sheets                                               |  |  |  |  |
| Moile Number updation Status        | Data collected from division via google sheets                                               |  |  |  |  |
| Disconnection data                  | Data collected from division via google sheets                                               |  |  |  |  |
| BPL data                            | Data provided from DBA                                                                       |  |  |  |  |
| Arrear Break up                     | Govt. Arrear , Central Govt. Arrear as on January based on e-abacus ; LSGD data based on DCB |  |  |  |  |
| Total Arrears and Total Connections | Data from DCB                                                                                |  |  |  |  |
| Top Defaulters                      | Arrear data from E-abacus as on January                                                      |  |  |  |  |