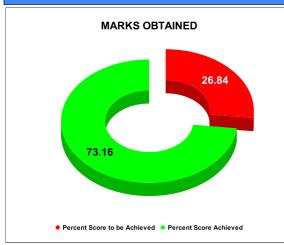

#### BPL CONNECTIONS AS % OF TOTAL LIVE CONNECTIONS

BPL CONNECTIONS 
TOTAL LIVE CONNECTIONS

| COMPREHENSIVE INDEX | Marks | Total marks | Rank |
|---------------------|-------|-------------|------|
|                     | 73.16 | 100         | 20   |

|                                | Marks | Total marks | Rank |
|--------------------------------|-------|-------------|------|
| COMPREHENSIVE INDEX            | 73.16 | 100         | 20   |
| REVENUE COLLECTION ACHIEVEMENT | 11.55 | 25          | 27   |
| METER READING POSTING          | 15.54 | 16          | 17   |
| FAULTY METER REPLACEMENT       | 14.31 | 20          | 13   |
| MOBILE NO UPDATION             | 10.00 | 10          | 12   |
| REVENUE RECOVERY STATUS        | 1.30  | 8           | 18   |
| JAL JEEVAN MISSION ROUTING     | 10.00 | 10          | 14   |
| AMNESTY                        | 10.46 | 11          | 1    |