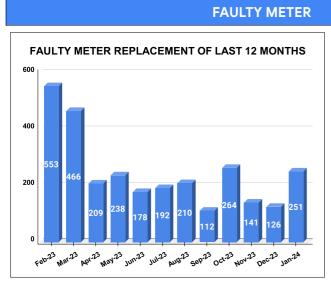

**Total marks** 

METER READING POSTING % AGAINST NUMBER OF LIVE CONNECTIONS OF DECEMBER

| MONTH         | Total No.of Faulty meters |   | Faulty meter<br>laced | Number of<br>Faulty<br>meter<br>pending |
|---------------|---------------------------|---|-----------------------|-----------------------------------------|
| AUGUST        | 585                       | 2 | 10                    | 375                                     |
| SEPTEMBE<br>R | 281                       | 1 | 12                    | 169                                     |
| OCTOBER       | 777                       | 2 | 64                    | 513                                     |
| NOVEMBER      | 591                       | 1 | 41                    | 450                                     |
| DECEMBE<br>R  | 617                       | 1 | 26                    | 491                                     |
| JANUARY       | 577                       | 2 | 51                    | 326                                     |