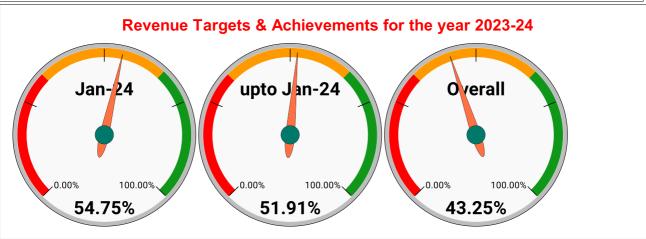

|       |              | RE                 | /ENUE C | OLLECT                         | ION AC          | CHIEVE   | MENT  |                          |                    | Marks 12.98 | Total marks 25.00              | Rank<br>23      |
|-------|--------------|--------------------|---------|--------------------------------|-----------------|----------|-------|--------------------------|--------------------|-------------|--------------------------------|-----------------|
|       |              |                    |         |                                | SEC             | TION RAI | NKING |                          |                    | 12.00       | 20.00                          |                 |
|       |              | DECE               | MBER    |                                |                 |          |       |                          | JANU               | ARY         |                                |                 |
| Rank  | SECTION NAME | Opening<br>Balance | Demand  | Collection<br>For the<br>Month | %<br>Collection |          | Rank  | SECTION<br>NAME          | Opening<br>Balance | Demand      | Collection<br>For the<br>Month | %<br>Collection |
| #NUM! |              |                    |         |                                | 0.00%           |          | 1     | Mallappally<br>Section   | 6731570            | 1752110     | 1919347                        | 22.62%          |
|       |              |                    |         |                                | 0.00%           |          | 2     | Thiruvalla Section       | 33068141           | 8363729     | 9306897                        | 22.46%          |
|       |              |                    |         |                                | 0.00%           |          | 3     | Edathua Section          | 6876169            | 1820078     | 1724204                        | 19.83%          |
|       |              |                    |         |                                | 0.00%           |          | 4     | Pullad Section           | 13575648           | 2477715     | 2565151                        | 15.98%          |
|       |              |                    |         |                                | 0.00%           |          | 5     | Nedumkunnam<br>Section   | 4560816            | 538200      | 687487                         | 13.48%          |
|       |              |                    |         |                                | 0.00%           |          | 6     | Kidangara<br>Section     | 15784280           | 2444946     | 2446972                        | 13.42%          |
|       |              |                    |         |                                | 0.00%           |          | 7     | Changanaserry<br>Section | 21332580           | 2998590     | 2483319                        | 10.21%          |
|       |              |                    |         |                                |                 |          |       |                          |                    |             |                                |                 |
|       |              |                    |         |                                |                 |          |       |                          |                    |             |                                |                 |
|       |              |                    |         |                                |                 |          |       |                          |                    |             |                                |                 |