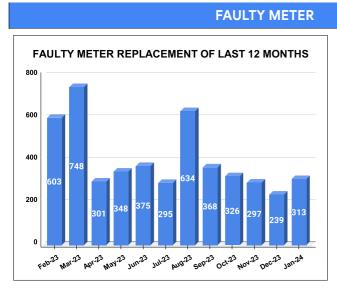

Total marks

METER READING POSTING % AGAINST NUMBER OF LIVE CONNECTIONS OF DECEMBER

| MONTH         | Total No.of Faulty meters |   | Faulty meter<br>laced | Number of<br>Faulty<br>meter<br>pending |
|---------------|---------------------------|---|-----------------------|-----------------------------------------|
| AUGUST        | 2,078                     | 6 | 34                    | 1,444                                   |
| SEPTEMBE<br>R | 1,798                     | 3 | 68                    | 1,430                                   |
| OCTOBER       | 1,579                     | 3 | 26                    | 1,253                                   |
| NOVEMBER      | 1,495                     | 2 | 97                    | 1,198                                   |
| DECEMBE<br>R  | 1,440                     | 2 | 39                    | 1,201                                   |
| JANUARY       | 1,318                     | 3 | 13                    | 1,005                                   |