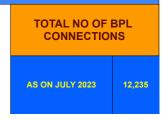

## **BPL DATA**

## BPL CONNECTIONS AS % OF TOTAL LIVE CONNECTIONS

| COMPREHENSIVE INDEX | Marks | Total marks | Rank |
|---------------------|-------|-------------|------|
|                     | 61.82 | 100         | 26   |