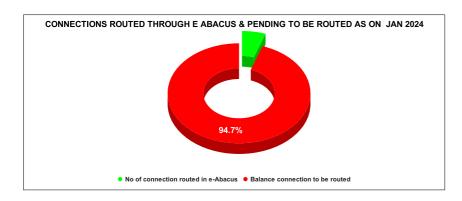

Marks

Total marks

Rank

| Marks                            | Total marks                                                                                                                                                                                           | Rank                                                                                                                                                                                                                                                                                                                                                                                                                                                                                                                                                                                                                       |  |  |  |
|----------------------------------|-------------------------------------------------------------------------------------------------------------------------------------------------------------------------------------------------------|----------------------------------------------------------------------------------------------------------------------------------------------------------------------------------------------------------------------------------------------------------------------------------------------------------------------------------------------------------------------------------------------------------------------------------------------------------------------------------------------------------------------------------------------------------------------------------------------------------------------------|--|--|--|
| 0.53                             | 10                                                                                                                                                                                                    | 27                                                                                                                                                                                                                                                                                                                                                                                                                                                                                                                                                                                                                         |  |  |  |
| Total No of<br>JJM<br>Connection | No of connection routed in e-                                                                                                                                                                         | Balance<br>connection to<br>be routed                                                                                                                                                                                                                                                                                                                                                                                                                                                                                                                                                                                      |  |  |  |
| 1,122                            | 620                                                                                                                                                                                                   | 502                                                                                                                                                                                                                                                                                                                                                                                                                                                                                                                                                                                                                        |  |  |  |
| Total No of<br>JJM<br>Connection | No of connection routed in e-                                                                                                                                                                         | Balance<br>connection to<br>be routed                                                                                                                                                                                                                                                                                                                                                                                                                                                                                                                                                                                      |  |  |  |
| 800                              | 240                                                                                                                                                                                                   | 560                                                                                                                                                                                                                                                                                                                                                                                                                                                                                                                                                                                                                        |  |  |  |
| Total No. of                     | No of                                                                                                                                                                                                 | Rolonos                                                                                                                                                                                                                                                                                                                                                                                                                                                                                                                                                                                                                    |  |  |  |
| JJM<br>Connection                | connection<br>routed in e-                                                                                                                                                                            | Balance<br>connection to<br>be routed                                                                                                                                                                                                                                                                                                                                                                                                                                                                                                                                                                                      |  |  |  |
| 1,050                            | 399                                                                                                                                                                                                   | 651                                                                                                                                                                                                                                                                                                                                                                                                                                                                                                                                                                                                                        |  |  |  |
| Total No of<br>JJM<br>Connection | No of connection routed in e-                                                                                                                                                                         | Balance<br>connection to<br>be routed                                                                                                                                                                                                                                                                                                                                                                                                                                                                                                                                                                                      |  |  |  |
| 0                                | 0                                                                                                                                                                                                     | 0                                                                                                                                                                                                                                                                                                                                                                                                                                                                                                                                                                                                                          |  |  |  |
| Total No. of                     | No of                                                                                                                                                                                                 | Balance                                                                                                                                                                                                                                                                                                                                                                                                                                                                                                                                                                                                                    |  |  |  |
| JJM                              | connection                                                                                                                                                                                            | connection to                                                                                                                                                                                                                                                                                                                                                                                                                                                                                                                                                                                                              |  |  |  |
| Connection                       | routed in e-                                                                                                                                                                                          | be routed                                                                                                                                                                                                                                                                                                                                                                                                                                                                                                                                                                                                                  |  |  |  |
| 1,620                            | 319                                                                                                                                                                                                   | 1,301                                                                                                                                                                                                                                                                                                                                                                                                                                                                                                                                                                                                                      |  |  |  |
|                                  | N. 6                                                                                                                                                                                                  |                                                                                                                                                                                                                                                                                                                                                                                                                                                                                                                                                                                                                            |  |  |  |
|                                  | No of connection                                                                                                                                                                                      | Balance connection                                                                                                                                                                                                                                                                                                                                                                                                                                                                                                                                                                                                         |  |  |  |
| Connection                       | routed in e-                                                                                                                                                                                          | to be routed                                                                                                                                                                                                                                                                                                                                                                                                                                                                                                                                                                                                               |  |  |  |
| 0011110011011                    |                                                                                                                                                                                                       |                                                                                                                                                                                                                                                                                                                                                                                                                                                                                                                                                                                                                            |  |  |  |
|                                  | Total No of JJM Connection  1,050  Total No of JJM Connection  1,050  Total No of JJM Connection  1,050  Total No of JJM Connection  0  Total No of JJM Connection  1,620  Total No of JJM Connection | Total No of JJM Connection routed in e-  1,122 620  Total No of JJM Connection routed in e-  1,122 620  Total No of JJM Connection routed in e-  1,050 399  Total No of JJM Connection routed in e-  1,050 No of connection routed in e- |  |  |  |