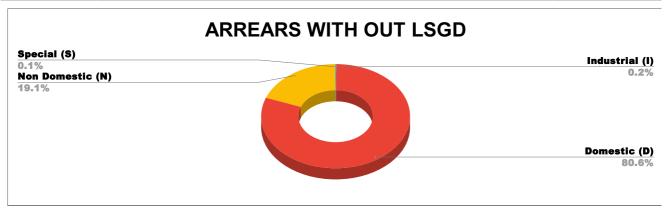

## ARREAR BREAK UP INCLUDING LSGD

| DOMESTIC    | NON DOMESTIC | INDUSTRIAL | SPECIAL  | BULK<br>SUPPLY | Panchayath WC-Street<br>Taps | Muncipality<br>WC -Street Taps | Corporation WC -<br>Street Taps |
|-------------|--------------|------------|----------|----------------|------------------------------|--------------------------------|---------------------------------|
| 8,13,65,998 | 1,93,18,735  | 1,82,373   | 1,18,913 | 0              | 38,31,24,898                 | 5,91,94,434                    | 0                               |