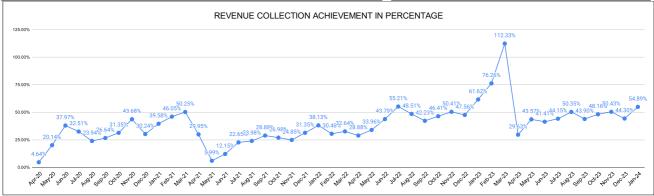

|       |              | RE                 | /ENUE C | OLLECT                         | ION AC          | CHIEVE   | MENT  |                          |                    | Marks 12.98 | Total marks 25.00              | Rank<br>23      |
|-------|--------------|--------------------|---------|--------------------------------|-----------------|----------|-------|--------------------------|--------------------|-------------|--------------------------------|-----------------|
|       |              |                    |         |                                | SEC             | TION RAI | NKING |                          |                    | 12.00       | 20.00                          |                 |
|       |              | DECE               | MBER    |                                |                 |          |       |                          | JANU               | ARY         |                                |                 |
| Rank  | SECTION NAME | Opening<br>Balance | Demand  | Collection<br>For the<br>Month | %<br>Collection |          | Rank  | SECTION<br>NAME          | Opening<br>Balance | Demand      | Collection<br>For the<br>Month | %<br>Collection |
| #NUM! |              |                    |         |                                | 0.00%           |          | 1     | Mallappally<br>Section   | 6731570            | 1752110     | 1919347                        | 22.62%          |
|       |              |                    |         |                                | 0.00%           |          | 2     | Thiruvalla Section       | 33068141           | 8363729     | 9306897                        | 22.46%          |
|       |              |                    |         |                                | 0.00%           |          | 3     | Edathua Section          | 6876169            | 1820078     | 1724204                        | 19.83%          |
|       |              |                    |         |                                | 0.00%           |          | 4     | Pullad Section           | 13575648           | 2477715     | 2565151                        | 15.98%          |
|       |              |                    |         |                                | 0.00%           |          | 5     | Nedumkunnam<br>Section   | 4560816            | 538200      | 687487                         | 13.48%          |
|       |              |                    |         |                                | 0.00%           |          | 6     | Kidangara<br>Section     | 15784280           | 2444946     | 2446972                        | 13.42%          |
|       |              |                    |         |                                | 0.00%           |          | 7     | Changanaserry<br>Section | 21332580           | 2998590     | 2483319                        | 10.21%          |
|       |              |                    |         |                                |                 |          |       |                          |                    |             |                                |                 |
|       |              |                    |         |                                |                 |          |       |                          |                    |             |                                |                 |
|       |              |                    |         |                                |                 |          |       |                          |                    |             |                                |                 |

| ١V | IVISION RANKING |      |                          |                    |           |                                |                 |  |  |  |  |
|----|-----------------|------|--------------------------|--------------------|-----------|--------------------------------|-----------------|--|--|--|--|
|    |                 |      |                          | JANU               | ARY       |                                |                 |  |  |  |  |
| ,  |                 | Rank | Sub-Division             | Opening<br>Balance | Demand    | Collection<br>For the<br>Month | %<br>Collection |  |  |  |  |
|    |                 | 1    | Thiruvalla Sub<br>Dn.    | 33,068,141         | 8,363,729 | 9,306,897                      | 22.46%          |  |  |  |  |
|    |                 | 2    | Mallappally Sub<br>Dn.   | 20,307,218         | 4,229,825 | 4,484,498                      | 18.28%          |  |  |  |  |
|    |                 | 3    | Edathua Sub<br>Division  | 22,660,449         | 4,265,024 | 4,171,176                      | 15.49%          |  |  |  |  |
|    |                 | 4    | Changanaserry<br>Sub Dn. | 25,893,396         | 3,536,790 | 3,170,806                      | 10.77%          |  |  |  |  |
|    |                 |      |                          |                    |           |                                |                 |  |  |  |  |