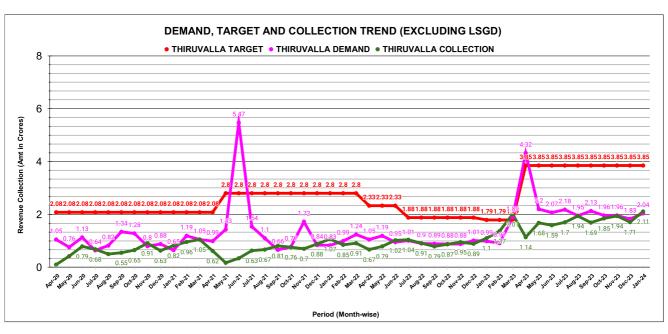

ollection |  |  |  |  |
|    |                 | 1    | Thiruvalla Sub<br>Dn.    | 33,068,141         | 8,363,729 | 9,306,897                      | 22.46%          |  |  |  |  |
|    |                 | 2    | Mallappally Sub<br>Dn.   | 20,307,218         | 4,229,825 | 4,484,498                      | 18.28%          |  |  |  |  |
|    |                 | 3    | Edathua Sub<br>Division  | 22,660,449         | 4,265,024 | 4,171,176                      | 15.49%          |  |  |  |  |
|    |                 | 4    | Changanaserry<br>Sub Dn. | 25,893,396         | 3,536,790 | 3,170,806                      | 10.77%          |  |  |  |  |
|    |                 |      |                          |                    |           |                                |                 |  |  |  |  |





|         | COLLECTION IN LAKHS |     |      |      |        |           |         |          |          |         |          |       |  |
|---------|---------------------|-----|------|------|--------|-----------|---------|----------|----------|---------|----------|-------|--|
| YEAR    | April               | May | June | July | August | September | October | November | December | January | February | March |  |
| 2020-21 | 10                  | 42  | 79   | 68   | 50     | 55        | 65      | 91       | 63       | 82      | 96       | 105   |  |
| 2021-22 | 62                  | 17  | 34   | 63   | 67     | 81        | 76      | 70       | 88       | 107     | 85       | 91    |  |
| 2022-23 | 67                  | 79  | 102  | 104  | 91     | 79        | 87      | 95       | 89