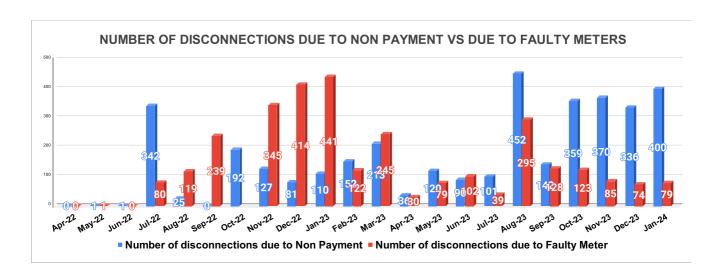

|                          | DISCONNECTION STATUS |     |      |       |        |           |         |          |          |         |          | Rank  |
|--------------------------|----------------------|-----|------|-------|--------|-----------|---------|----------|----------|---------|----------|-------|
| DISCONNECTI<br>ONS       | APRIL                | MAY | JUNE | JULY  | AUGUST | SEPTEMBER | OCTOBER | NOVEMBER | DECEMBER | JANUARY | FEBRUARY | MARCH |
| DUE TO NON<br>PAYMENT () | 0                    | 1   | 1    | 342   | 25     | 0         | 192     | 127      | 81       | 110     | 152      | 213   |
| DUE TO FAULTY<br>METER)  | 0                    | 1   | 0    | 80    | 119    | 239       |         | 345      | 414      | 441     | 122      | 245   |
| DUE TO NON<br>PAYMENT()  | 36                   | 120 | 90   | 101   | 452    | 142       | 359     | 370      | 336      | 400     |          |       |
| DUE TO FAULTY<br>METER() | 30                   | 79  | 102  | 39.00 | 295    | 128       | 123     | 85       | 74       | 79      |          |       |