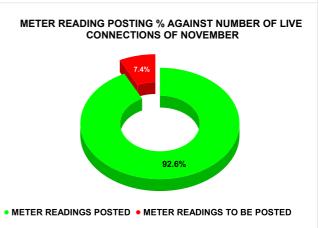

| Total No. of Live connection on August   | 101011101012110                                   |                                                                                       |  |  |
|------------------------------------------|---------------------------------------------------|---------------------------------------------------------------------------------------|--|--|
| 119,365                                  | 47,877                                            | 80.22%                                                                                |  |  |
| Total No. of Live connection on October  | Total No. of readings posted on October           | Total Readings of<br>October against 50%<br>Total Live Connections of<br>October 23   |  |  |
| 119,438                                  | 49,075                                            | 82.18%                                                                                |  |  |
| Total No. of Live connection on December | Total No. of<br>readings<br>posted on<br>December | Total Readings of<br>December against 50%<br>Total Live Connections of<br>December 23 |  |  |
| 122,175                                  | 54,691                                            | 89.53%                                                                                |  |  |