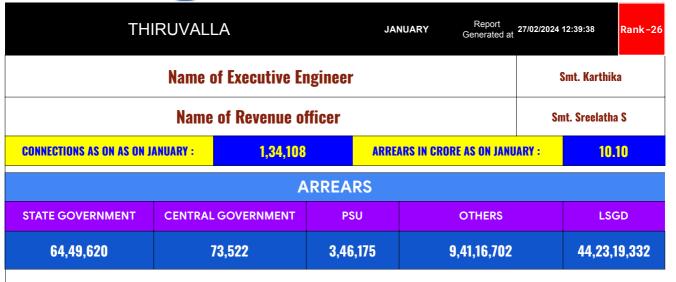

## ARREAR BREAK UP INCLUDING LSGD

| DOMESTIC    | NON DOMESTIC | INDUSTRIAL | SPECIAL  | BULK<br>SUPPLY | Panchayath WC-Street<br>Taps | Muncipality<br>WC -Street Taps | Corporation WC -<br>Street Taps |
|-------------|--------------|------------|----------|----------------|------------------------------|--------------------------------|---------------------------------|
| 8,13,65,998 | 1,93,18,735  | 1,82,373   | 1,18,913 | 0              | 38,31,24,898                 | 5,91,94,434                    | 0                               |