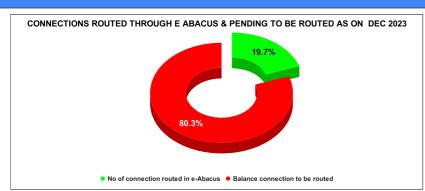

Marks

Total marks

Rank

| Marks                            | Total marks                                                                                                                                                                                           | Rank                                                                                                                                                                                                                                                                                                                                                                                                                                                                                                                                                                                                                       |  |  |  |
|----------------------------------|-------------------------------------------------------------------------------------------------------------------------------------------------------------------------------------------------------|----------------------------------------------------------------------------------------------------------------------------------------------------------------------------------------------------------------------------------------------------------------------------------------------------------------------------------------------------------------------------------------------------------------------------------------------------------------------------------------------------------------------------------------------------------------------------------------------------------------------------|--|--|--|
| 0.53                             | 10                                                                                                                                                                                                    | 27                                                                                                                                                                                                                                                                                                                                                                                                                                                                                                                                                                                                                         |  |  |  |
| Total No of<br>JJM<br>Connection | No of connection routed in e-                                                                                                                                                                         | Balance<br>connection to<br>be routed                                                                                                                                                                                                                                                                                                                                                                                                                                                                                                                                                                                      |  |  |  |
| 1,122                            | 620                                                                                                                                                                                                   | 502                                                                                                                                                                                                                                                                                                                                                                                                                                                                                                                                                                                                                        |  |  |  |
| Total No of<br>JJM<br>Connection | No of connection routed in e-                                                                                                                                                                         | Balance<br>connection to<br>be routed                                                                                                                                                                                                                                                                                                                                                                                                                                                                                                                                                                                      |  |  |  |
| 800                              | 240                                                                                                                                                                                                   | 560                                                                                                                                                                                                                                                                                                                                                                                                                                                                                                                                                                                                                        |  |  |  |
| Total No. of                     | No of                                                                                                                                                                                                 | Rolonos                                                                                                                                                                                                                                                                                                                                                                                                                                                                                                                                                                                                                    |  |  |  |
| JJM<br>Connection                | connection<br>routed in e-                                                                                                                                                                            | Balance<br>connection to<br>be routed                                                                                                                                                                                                                                                                                                                                                                                                                                                                                                                                                                                      |  |  |  |
| 1,050                            | 399                                                                                                                                                                                                   | 651                                                                                                                                                                                                                                                                                                                                                                                                                                                                                                                                                                                                                        |  |  |  |
| Total No of<br>JJM<br>Connection | No of connection routed in e-                                                                                                                                                                         | Balance<br>connection to<br>be routed                                                                                                                                                                                                                                                                                                                                                                                                                                                                                                                                                                                      |  |  |  |
| 0                                | 0                                                                                                                                                                                                     | 0                                                                                                                                                                                                                                                                                                                                                                                                                                                                                                                                                                                                                          |  |  |  |
| Total No. of                     | No of                                                                                                                                                                                                 | Balance                                                                                                                                                                                                                                                                                                                                                                                                                                                                                                                                                                                                                    |  |  |  |
| JJM                              | connection                                                                                                                                                                                            | connection to                                                                                                                                                                                                                                                                                                                                                                                                                                                                                                                                                                                                              |  |  |  |
| Connection                       | routed in e-                                                                                                                                                                                          | be routed                                                                                                                                                                                                                                                                                                                                                                                                                                                                                                                                                                                                                  |  |  |  |
| 1,620                            | 319                                                                                                                                                                                                   | 1,301                                                                                                                                                                                                                                                                                                                                                                                                                                                                                                                                                                                                                      |  |  |  |
|                                  | N. 6                                                                                                                                                                                                  |                                                                                                                                                                                                                                                                                                                                                                                                                                                                                                                                                                                                                            |  |  |  |
|                                  | No of connection                                                                                                                                                                                      | Balance connection                                                                                                                                                                                                                                                                                                                                                                                                                                                                                                                                                                                                         |  |  |  |
| Connection                       | routed in e-                                                                                                                                                                                          | to be routed                                                                                                                                                                                                                                                                                                                                                                                                                                                                                                                                                                                                               |  |  |  |
| 0011110011011                    |                                                                                                                                                                                                       |                                                                                                                                                                                                                                                                                                                                                                                                                                                                                                                                                                                                                            |  |  |  |
|                                  | Total No of JJM Connection  1,050  Total No of JJM Connection  1,050  Total No of JJM Connection  1,050  Total No of JJM Connection  0  Total No of JJM Connection  1,620  Total No of JJM Connection | Total No of JJM Connection routed in e-  1,122 620  Total No of JJM Connection routed in e-  1,122 620  Total No of JJM Connection routed in e-  1,050 399  Total No of JJM Connection routed in e-  1,050 No of connection routed in e- |  |  |  |