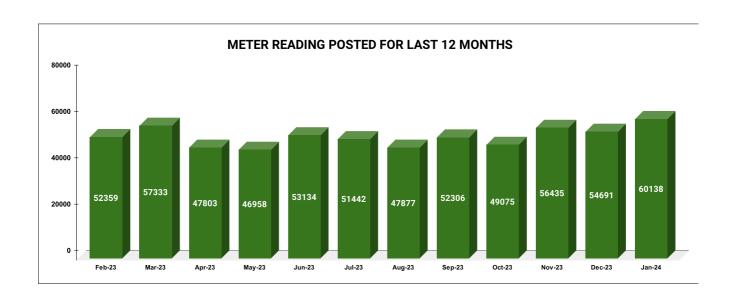

| Total No. of Live connection on August   | 101011101012110                                   |                                                                                       |  |  |
|------------------------------------------|---------------------------------------------------|---------------------------------------------------------------------------------------|--|--|
| 119,365                                  | 47,877                                            | 80.22%                                                                                |  |  |
| Total No. of Live connection on October  | Total No. of readings posted on October           | Total Readings of<br>October against 50%<br>Total Live Connections of<br>October 23   |  |  |
| 119,438                                  | 49,075                                            | 82.18%                                                                                |  |  |
| Total No. of Live connection on December | Total No. of<br>readings<br>posted on<br>December | Total Readings of<br>December against 50%<br>Total Live Connections of<br>December 23 |  |  |
| 122,175                                  | 54,691                                            | 89.53%                                                                                |  |  |

**METER READING POSTING** 

|                                           | 15.7                                               | 5.79 16                                                                                 |                                                        | 15 |
|-------------------------------------------|----------------------------------------------------|-----------------------------------------------------------------------------------------|--------------------------------------------------------|----|
| Total No. of Live connection on September | Total No. of<br>readings<br>posted on<br>September | Total Readings of<br>September against 50%<br>Total Live Connections of<br>September 23 |                                                        |    |
| 120,380                                   | 52,306                                             | 86.90%                                                                                  |                                                        |    |
| Total No. of Live connection on November  | Total No. of<br>readings<br>posted on<br>November  | November<br>Total Live C                                                                | eadings of<br>against 50%<br>connections of<br>mber 23 |    |
| 121,851                                   | 56,435                                             | 92                                                                                      | .63%                                                   |    |
| Total No. of Live connection on January   | Total No. of<br>readings<br>posted on<br>January   | against 50                                                                              | ngs of January<br>% Total Live<br>s of January 24      |    |
| 123,864                                   | 60,138                                             | 97.                                                                                     | .10%                                                   |    |