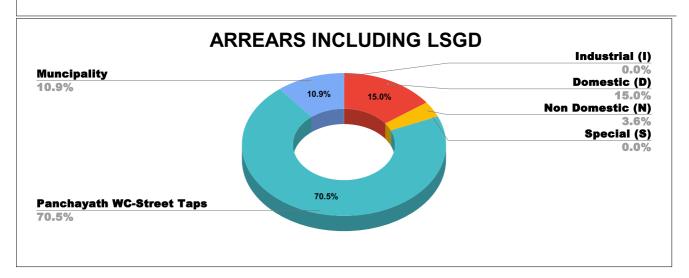

## ARREAR BREAK UP INCLUDING LSGD

| DOMESTIC    | NON DOMESTIC | INDUSTRIAL | SPECIAL  | BULK<br>SUPPLY | Panchayath WC-Street<br>Taps | Muncipality<br>WC -Street Taps | Corporation WC -<br>Street Taps |
|-------------|--------------|------------|----------|----------------|------------------------------|--------------------------------|---------------------------------|
| 8,13,65,998 | 1,93,18,735  | 1,82,373   | 1,18,913 | 0              | 38,31,24,898                 | 5,91,94,434                    | 0                               |