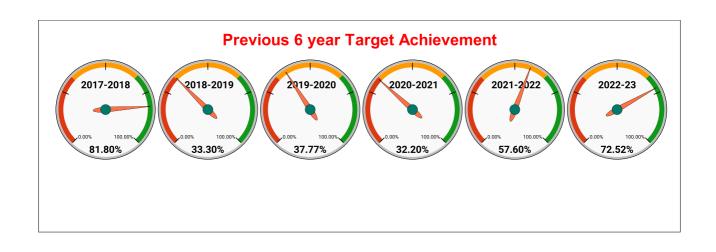

|       |              | RE                 | /ENUE C | OLLECT                         | ION AC          | CHIEVE   | MENT  |                          |                    | Marks 12.98 | Total marks 25.00              | Rank<br>23      |
|-------|--------------|--------------------|---------|--------------------------------|-----------------|----------|-------|--------------------------|--------------------|-------------|--------------------------------|-----------------|
|       |              |                    |         |                                | SEC             | TION RAI | NKING |                          |                    | 12.00       | 20.00                          |                 |
|       |              | DECE               | MBER    |                                |                 |          |       |                          | JANU               | ARY         |                                |                 |
| Rank  | SECTION NAME | Opening<br>Balance | Demand  | Collection<br>For the<br>Month | %<br>Collection |          | Rank  | SECTION<br>NAME          | Opening<br>Balance | Demand      | Collection<br>For the<br>Month | %<br>Collection |
| #NUM! |              |                    |         |                                | 0.00%           |          | 1     | Mallappally<br>Section   | 6731570            | 1752110     | 1919347                        | 22.62%          |
|       |              |                    |         |                                | 0.00%           |          | 2     | Thiruvalla Section       | 33068141           | 8363729     | 9306897                        | 22.46%          |
|       |              |                    |         |                                | 0.00%           |          | 3     | Edathua Section          | 6876169            | 1820078     | 1724204                        | 19.83%          |
|       |              |                    |         |                                | 0.00%           |          | 4     | Pullad Section           | 13575648           | 2477715     | 2565151                        | 15.98%          |
|       |              |                    |         |                                | 0.00%           |          | 5     | Nedumkunnam<br>Section   | 4560816            | 538200      | 687487                         | 13.48%          |
|       |              |                    |         |                                | 0.00%           |          | 6     | Kidangara<br>Section     | 15784280           | 2444946     | 2446972                        | 13.42%          |
|       |              |                    |         |                                | 0.00%           |          | 7     | Changanaserry<br>Section | 21332580           | 2998590     | 2483319                        | 10.21%          |
|       |              |                    |         |                                |                 |          |       |                          |                    |             |                                |                 |
|       |              |                    |         |                                |                 |          |       |                          |                    |             |                                |                 |
|       |              |                    |         |                                |                 |          |       |                          |                    |             |                                |                 |