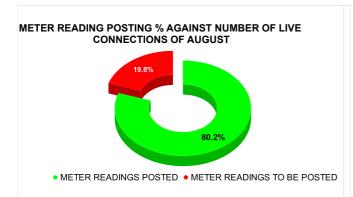

| Total No. of Live connection on August   | 101011101012110                                   |                                                                                       |  |  |
|------------------------------------------|---------------------------------------------------|---------------------------------------------------------------------------------------|--|--|
| 119,365                                  | 47,877                                            | 80.22%                                                                                |  |  |
| Total No. of Live connection on October  | Total No. of readings posted on October           | Total Readings of<br>October against 50%<br>Total Live Connections of<br>October 23   |  |  |
| 119,438                                  | 49,075                                            | 82.18%                                                                                |  |  |
| Total No. of Live connection on December | Total No. of<br>readings<br>posted on<br>December | Total Readings of<br>December against 50%<br>Total Live Connections of<br>December 23 |  |  |
| 122,175                                  | 54,691                                            | 89.53%                                                                                |  |  |