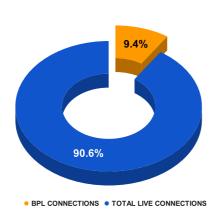

## BPL CONNECTIONS AS % OF TOTAL LIVE CONNECTIONS

| COMPREHENSIVE INDEX | Marks | Total marks | Rank |
|---------------------|-------|-------------|------|
|                     | 61.82 | 100         | 26   |