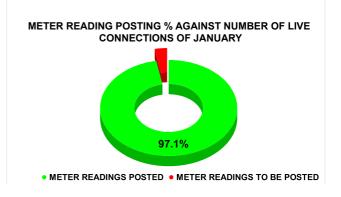

**METER READING POSTING** 

|                                           | 15.7                                               | 5.79 16                                                                                 |                                                        | 15 |
|-------------------------------------------|----------------------------------------------------|-----------------------------------------------------------------------------------------|--------------------------------------------------------|----|
| Total No. of Live connection on September | Total No. of<br>readings<br>posted on<br>September | Total Readings of<br>September against 50%<br>Total Live Connections of<br>September 23 |                                                        |    |
| 120,380                                   | 52,306                                             | 86.90%                                                                                  |                                                        |    |
| Total No. of Live connection on November  | Total No. of<br>readings<br>posted on<br>November  | November<br>Total Live C                                                                | eadings of<br>against 50%<br>connections of<br>mber 23 |    |
| 121,851                                   | 56,435                                             | 92                                                                                      | .63%                                                   |    |
| Total No. of Live connection on January   | Total No. of<br>readings<br>posted on<br>January   | against 50                                                                              | ngs of January<br>% Total Live<br>s of January 24      |    |
| 123,864                                   | 60,138                                             | 97.                                                                                     | .10%                                                   |    |