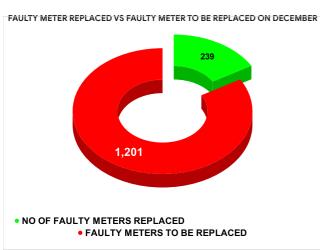

Total marks

METER READING POSTING % AGAINST NUMBER OF LIVE CONNECTIONS OF DECEMBER

| MONTH         | Total No.of Faulty meters |   | Faulty meter<br>laced | Number of<br>Faulty<br>meter<br>pending |
|---------------|---------------------------|---|-----------------------|-----------------------------------------|
| AUGUST        | 2,078                     | 6 | 34                    | 1,444                                   |
| SEPTEMBE<br>R | 1,798                     | 3 | 68                    | 1,430                                   |
| OCTOBER       | 1,579                     | 3 | 26                    | 1,253                                   |
| NOVEMBER      | 1,495                     | 2 | 97                    | 1,198                                   |
| DECEMBE<br>R  | 1,440                     | 2 | 39                    | 1,201                                   |
| JANUARY       | 1,318                     | 3 | 13                    | 1,005                                   |