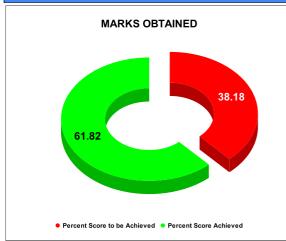

## BPL CONNECTIONS AS % OF TOTAL LIVE CONNECTIONS

| COMPREHENSIVE INDEX | Marks | Total marks | Rank |
|---------------------|-------|-------------|------|
|                     | 61.82 | 100         | 26   |

|                                | Marks | Total marks | Rank |
|--------------------------------|-------|-------------|------|
| COMPREHENSIVE INDEX            | 61.82 | 100         | 26   |
| REVENUE COLLECTION ACHIEVEMENT | 12.98 | 25          | 23   |
| METER READING POSTING          | 15.79 | 16          | 15   |
| FAULTY METER REPLACEMENT       | 12.29 | 20          | 23   |
| MOBILE NO UPDATION             | 8.03  | 10          | 28   |
| REVENUE RECOVERY STATUS        | 3.11  | 8           | 13   |
| JAL JEEVAN MISSION ROUTING     | 0.53  | 10          | 27   |
| AMNESTY                        | 9.08  | 11          | 7    |