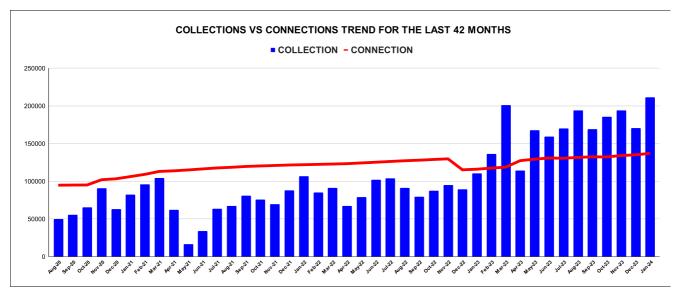

|         | COLLECTION IN LAKHS |     |      |      |        |           |         |          |          |         |          |       |  |
|---------|---------------------|-----|------|------|--------|-----------|---------|----------|----------|---------|----------|-------|--|
| YEAR    | April               | May | June | July | August | September | October | November | December | January | February | March |  |
| 2020-21 | 10                  | 42  | 79   | 68   | 50     | 55        | 65      | 91       | 63       | 82      | 96       | 105   |  |
| 2021-22 | 62                  | 17  | 34   | 63   | 67     | 81        | 76      | 70       | 88       | 107     | 85       | 91    |  |
| 2022-23 | 67                  | 79  | 102  | 104  | 91     | 79        | 87      | 95       | 89       | 110     | 137      | 201   |  |
| 2023-24 | 114                 | 168 | 159  | 170  | 194    | 169       | 185     | 194      | 171      | 211     |          |       |  |

| YEAR                | 2020-21 | 2021-22 | 2022-23 | 2023-24 |
|---------------------|---------|---------|---------|---------|
| COLLECTION IN LAKHS | 805     | 841     | 1,242   | 1,736   |

|         | CONNECTION OF LAST 46 MONTHS |          |          |          |          |           |          |          |          |          |          |          |  |
|---------|------------------------------|----------|----------|----------|----------|-----------|----------|----------|----------|----------|----------|----------|--|
| YEAR    | April                        | May      | June     | July     | August   | September | October  | November | December | January  | February | March    |  |
| 2020-21 | 93,233                       | 93,716   | 94,223   | 94,595   | 94,765   | 94,946    | 95,067   | 1,02,037 | 1,03,269 | 1,06,193 | 1,09,165 | 1,13,049 |  |
| 2021-22 | 1,13,832                     | 1,15,001 | 1,16,353 | 1,17,637 | 1,18,515 | 1,19,635  | 1,20,310 | 1,20,925 | 1,21,564 | 1,21,976 | 1,22,386 | 1,22,827 |  |
| 2022-23 | 1,23,331                     | 1,24,302 | 1,25,249 | 1,26,238 | 1,27,197 | 1,27,953  | 1,28,902 | 1,29,723 | 1,15,191 | 1,15,980 | 1,17,473 | 1,18,727 |  |
| 2023-24 | 1,27,326                     | 1,29,343 | 1,30,786 | 1,30,569 | 1,31,652 | 1,32,418  | 1,32,232 | 1,34,108 | 1,35,071 | 1,37,030 |          |          |  |