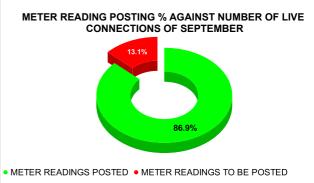

**METER READING POSTING** 

|                                           | 15.7                                               | 5.79 16                                                                                 |                                                        | 15 |
|-------------------------------------------|----------------------------------------------------|-----------------------------------------------------------------------------------------|--------------------------------------------------------|----|
| Total No. of Live connection on September | Total No. of<br>readings<br>posted on<br>September | Total Readings of<br>September against 50%<br>Total Live Connections of<br>September 23 |                                                        |    |
| 120,380                                   | 52,306                                             | 86.90%                                                                                  |                                                        |    |
| Total No. of Live connection on November  | Total No. of<br>readings<br>posted on<br>November  | November<br>Total Live C                                                                | eadings of<br>against 50%<br>connections of<br>mber 23 |    |
| 121,851                                   | 56,435                                             | 92                                                                                      | .63%                                                   |    |
| Total No. of Live connection on January   | Total No. of<br>readings<br>posted on<br>January   | against 50                                                                              | ngs of January<br>% Total Live<br>s of January 24      |    |
| 123,864                                   | 60,138                                             | 97.                                                                                     | .10%                                                   |    |