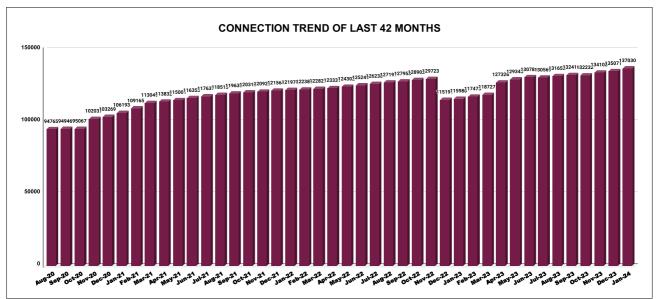

| YEAR                | 2020-21 | 2021-22 | 2022-23 | 2023-24 |
|---------------------|---------|---------|---------|---------|
| COLLECTION IN LAKHS | 805     | 841     | 1,242   | 1,736   |

|         | CONNECTION OF LAST 46 MONTHS |          |          |          |          |           |          |          |          |          |          |          |  |
|---------|------------------------------|----------|----------|----------|----------|-----------|----------|----------|----------|----------|----------|----------|--|
| YEAR    | April                        | May      | June     | July     | August   | September | October  | November | December | January  | February | March    |  |
| 2020-21 | 93,233                       | 93,716   | 94,223   | 94,595   | 94,765   | 94,946    | 95,067   | 1,02,037 | 1,03,269 | 1,06,193 | 1,09,165 | 1,13,049 |  |
| 2021-22 | 1,13,832                     | 1,15,001 | 1,16,353 | 1,17,637 | 1,18,515 | 1,19,635  | 1,20,310 | 1,20,925 | 1,21,564 | 1,21,976 | 1,22,386 | 1,22,827 |  |
| 2022-23 | 1,23,331                     | 1,24,302 | 1,25,249 | 1,26,238 | 1,27,197 | 1,27,953  | 1,28,902 | 1,29,723 | 1,15,191 | 1,15,980 | 1,17,473 | 1,18,727 |  |
| 2023-24 | 1,27,326                     | 1,29,343 | 1,30,786 | 1,30,569 | 1,31,652 | 1,32,418  | 1,32,232 | 1,34,108 | 1,35,071 | 1,37,030 |          |          |  |