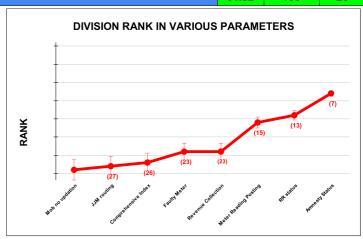

|                                | Marks | Total marks | Rank |
|--------------------------------|-------|-------------|------|
| COMPREHENSIVE INDEX            | 61.82 | 100         | 26   |
| REVENUE COLLECTION ACHIEVEMENT | 12.98 | 25          | 23   |
| METER READING POSTING          | 15.79 | 16          | 15   |
| FAULTY METER REPLACEMENT       | 12.29 | 20          | 23   |
| MOBILE NO UPDATION             | 8.03  | 10          | 28   |
| REVENUE RECOVERY STATUS        | 3.11  | 8           | 13   |
| JAL JEEVAN MISSION ROUTING     | 0.53  | 10          | 27   |
| AMNESTY                        | 9.08  | 11          | 7    |