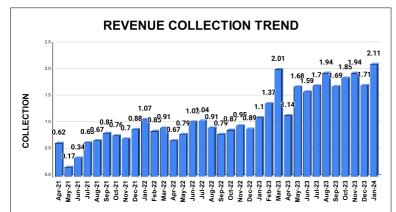

|         | COLLECTION IN LAKHS |     |      |      |        |           |         |          |          |         |          |       |  |
|---------|---------------------|-----|------|------|--------|-----------|---------|----------|----------|---------|----------|-------|--|
| YEAR    | April               | May | June | July | August | September | October | November | December | January | February | March |  |
| 2020-21 | 10                  | 42  | 79   | 68   | 50     | 55        | 65      | 91       | 63       | 82      | 96       | 105   |  |
| 2021-22 | 62                  | 17  | 34   | 63   | 67     | 81        | 76      | 70       | 88       | 107     | 85       | 91    |  |
| 2022-23 | 67                  | 79  | 102  | 104  | 91     | 79        | 87      | 95       | 89       | 110     | 137      | 201   |  |
| 2023-24 | 114                 | 168 | 159  | 170  | 194    | 169       | 185     | 194      | 171      | 211     |          |       |  |