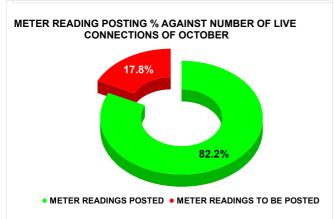

| Total No. of Live connection on August   | 101011101012110                                   |                                                                                       |  |  |
|------------------------------------------|---------------------------------------------------|---------------------------------------------------------------------------------------|--|--|
| 119,365                                  | 47,877                                            | 80.22%                                                                                |  |  |
| Total No. of Live connection on October  | Total No. of readings posted on October           | Total Readings of<br>October against 50%<br>Total Live Connections of<br>October 23   |  |  |
| 119,438                                  | 49,075                                            | 82.18%                                                                                |  |  |
| Total No. of Live connection on December | Total No. of<br>readings<br>posted on<br>December | Total Readings of<br>December against 50%<br>Total Live Connections of<br>December 23 |  |  |
| 122,175                                  | 54,691                                            | 89.53%                                                                                |  |  |