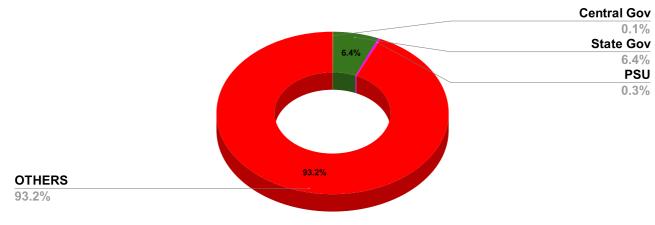

## ARREAR BREAK UP INCLUDING LSGD

| DOMESTIC    | NON DOMESTIC | INDUSTRIAL | SPECIAL  | BULK<br>SUPPLY | Panchayath WC-Street<br>Taps | Muncipality<br>WC -Street Taps | Corporation WC -<br>Street Taps |
|-------------|--------------|------------|----------|----------------|------------------------------|--------------------------------|---------------------------------|
| 8,13,65,998 | 1,93,18,735  | 1,82,373   | 1,18,913 | 0              | 38,31,24,898                 | 5,91,94,434                    | 0                               |