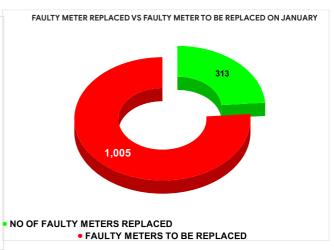

Total marks

METER READING POSTING % AGAINST NUMBER OF LIVE CONNECTIONS OF DECEMBER

| MONTH         | Total No.of Faulty meters |   | Faulty meter<br>laced | Number of<br>Faulty<br>meter<br>pending |
|---------------|---------------------------|---|-----------------------|-----------------------------------------|
| AUGUST        | 2,078                     | 6 | 34                    | 1,444                                   |
| SEPTEMBE<br>R | 1,798                     | 3 | 68                    | 1,430                                   |
| OCTOBER       | 1,579                     | 3 | 26                    | 1,253                                   |
| NOVEMBER      | 1,495                     | 2 | 97                    | 1,198                                   |
| DECEMBE<br>R  | 1,440                     | 2 | 39                    | 1,201                                   |
| JANUARY       | 1,318                     | 3 | 13                    | 1,005                                   |