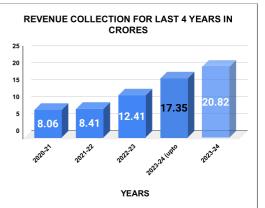

| YEAR                | 2020-21 | 2021-22 | 2022-23 | 2023-24 |
|---------------------|---------|---------|---------|---------|
| COLLECTION IN LAKHS | 805     | 841     | 1,242   | 1,736   |

|         | CONNECTION OF LAST 46 MONTHS |          |          |          |          |           |          |          |          |          |          |          |  |
|---------|------------------------------|----------|----------|----------|----------|-----------|----------|----------|----------|----------|----------|----------|--|
| YEAR    | April                        | May      | June     | July     | August   | September | October  | November | December | January  | February | March    |  |
| 2020-21 | 93,233                       | 93,716   | 94,223   | 94,595   | 94,765   | 94,946    | 95,067   | 1,02,037 | 1,03,269 | 1,06,193 | 1,09,165 | 1,13,049 |  |
| 2021-22 | 1,13,832                     | 1,15,001 | 1,16,353 | 1,17,637 | 1,18,515 | 1,19,635  | 1,20,310 | 1,20,925 | 1,21,564 | 1,21,976 | 1,22,386 | 1,22,827 |  |
| 2022-23 | 1,23,331                     | 1,24,302 | 1,25,249 | 1,26,238 | 1,27,197 | 1,27,953  | 1,28,902 | 1,29,723 | 1,15,191 | 1,15,980 | 1,17,473 | 1,18,727 |  |
| 2023-24 | 1,27,326                     | 1,29,343 | 1,30,786 | 1,30,569 | 1,31,652 | 1,32,418  | 1,32,232 | 1,34,108 | 1,35,071 | 1,37,030 |          |          |  |