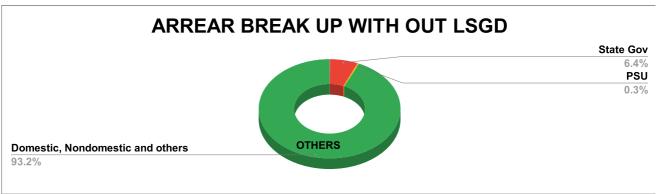

## ARREAR BREAK UP INCLUDING LSGD

| DOMESTIC    | NON DOMESTIC | INDUSTRIAL | SPECIAL  | BULK<br>SUPPLY | Panchayath WC-Street<br>Taps | Muncipality<br>WC -Street Taps | Corporation WC -<br>Street Taps |
|-------------|--------------|------------|----------|----------------|------------------------------|--------------------------------|---------------------------------|
| 8,13,65,998 | 1,93,18,735  | 1,82,373   | 1,18,913 | 0              | 38,31,24,898                 | 5,91,94,434                    | 0                               |