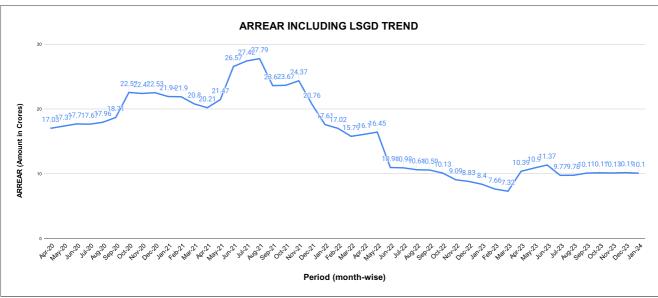

lection |  |  |  |  |
|    |                 | 1    | Thiruvalla Sub<br>Dn.    | 33,068,141         | 8,363,729 | 9,306,897                      | 22.46%          |  |  |  |  |
|    |                 | 2    | Mallappally Sub<br>Dn.   | 20,307,218         | 4,229,825 | 4,484,498                      | 18.28%          |  |  |  |  |
|    |                 | 3    | Edathua Sub<br>Division  | 22,660,449         | 4,265,024 | 4,171,176                      | 15.49%          |  |  |  |  |
|    |                 | 4    | Changanaserry<br>Sub Dn. | 25,893,396         | 3,536,790 | 3,170,806                      | 10.77%          |  |  |  |  |
|    |                 |      |                          |                    |           |                                |                 |  |  |  |  |





|         | COLLECTION IN LAKHS |     |      |      |        |           |         |          |          |         |          |       |  |
|---------|---------------------|-----|------|------|--------|-----------|---------|----------|----------|---------|----------|-------|--|
| YEAR    | April               | May | June | July | August | September | October | November | December | January | February | March |  |
| 2020-21 | 10                  | 42  | 79   | 68   | 50     | 55        | 65      | 91       | 63       | 82      | 96       | 105   |  |
| 2021-22 | 62                  | 17  | 34   | 63   | 67     | 81        | 76      | 70       | 88       | 107     | 85       | 91    |  |
| 2022-23 | 67                  | 79  | 102  | 104  | 91     | 79        | 87      | 95       | 89