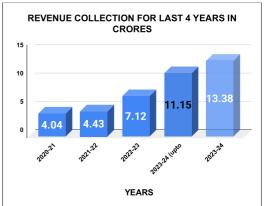

| YEAR                | 2020-21 | 2021-22 | 2022-23 | 2023-24 |
|---------------------|---------|---------|---------|---------|
| COLLECTION IN LAKHS | 404     | 442     | 713     | 1,114   |

|         | CONNECTION OF LAST 46 MONTHS |          |          |          |          |           |          |          |          |          |          |          |
|---------|------------------------------|----------|----------|----------|----------|-----------|----------|----------|----------|----------|----------|----------|
| YEAR    | April                        | May      | June     | July     | August   | September | October  | November | December | January  | February | March    |
| 2020-21 | 47,555                       | 48,427   | 49,130   | 49,339   | 49,723   | 49,857    | 50,033   | 52,269   | 51,830   | 51,830   | 56,665   | 61,080   |
| 2021-22 | 64,341                       | 67,645   | 71,963   | 77,290   | 85,756   | 92,448    | 97,666   | 1,03,819 | 1,09,504 | 1,15,217 | 1,20,515 | 1,27,401 |
| 2022-23 | 1,32,439                     | 1,38,176 | 1,42,681 | 1,46,841 | 1,50,658 | 1,53,782  | 1,58,314 | 1,61,588 | 1,58,474 | 1,60,628 | 1,62,743 | 1,59,835 |
| 2023-24 | 1,65,759                     | 1,67,808 | 1,69,961 | 1,71,680 | 1,73,651 | 1,74,957  | 1,75,350 | 1,74,380 | 1,74,533 | 1,76,213 |          |          |