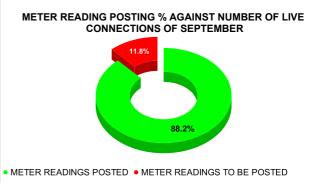

**METER READING POSTING** 

|                                           | 14.7                                               | 74                                                    | 16                                                    | 25 |
|-------------------------------------------|----------------------------------------------------|-------------------------------------------------------|-------------------------------------------------------|----|
| Total No. of Live connection on September | Total No. of<br>readings<br>posted on<br>September | gs September against 50% on Total Live Connections of |                                                       |    |
| 169,032                                   | 74,564                                             | 88.22%                                                |                                                       |    |
| Total No. of Live connection on November  | Total No. of<br>readings<br>posted on<br>November  | November<br>Total Live C                              | eadings of<br>against 50%<br>onnections of<br>mber 23 |    |
| 167,575                                   | 79,469                                             | 469 94.85%                                            |                                                       |    |
| Total No. of Live connection on January   | Total No. of<br>readings<br>posted on<br>January   | against 50                                            | ngs of January<br>% Total Live<br>s of January 24     |    |
| 167,200                                   | 77,200                                             | 92.                                                   | 34%                                                   |    |