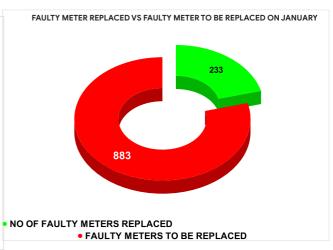

Total marks

METER READING POSTING % AGAINST NUMBER OF LIVE CONNECTIONS OF DECEMBER

| MONTH         | Total No.of Faulty meters |   | Faulty meter<br>laced | Number of<br>Faulty<br>meter<br>pending |
|---------------|---------------------------|---|-----------------------|-----------------------------------------|
| AUGUST        | 1,134                     | 1 | 40                    | 994                                     |
| SEPTEMBE<br>R | 1,224                     | 1 | 57                    | 1,067                                   |
| OCTOBER       | 1,179                     | 2 | 16                    | 963                                     |
| NOVEMBER      | 1,186                     | 1 | 92                    | 994                                     |
| DECEMBE<br>R  | 1,207                     | 1 | 96                    | 1,011                                   |
| JANUARY       | 1,116                     | 2 | 33                    | 883                                     |