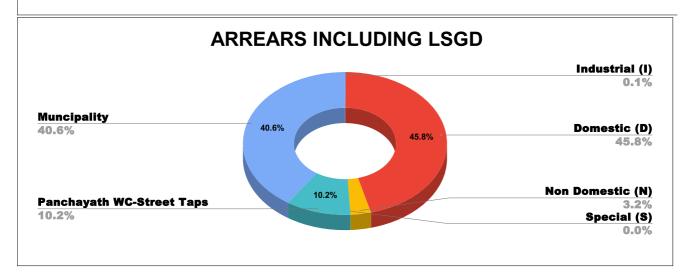

## ARREAR BREAK UP INCLUDING LSGD

| DOMESTIC    | NON DOMESTIC | INDUSTRIAL | SPECIAL | BULK<br>SUPPLY | Panchayath WC-Street<br>Taps | Muncipality<br>WC -Street Taps | Corporation WC -<br>Street Taps |
|-------------|--------------|------------|---------|----------------|------------------------------|--------------------------------|---------------------------------|
| 9,71,82,684 | 68,44,992    | 2,58,284   | 65,298  | 0              | 2,17,36,702                  | 8,61,87,644                    | 0                               |