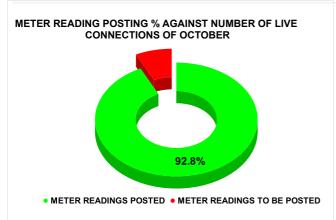

| Total No. of Live connection on August     | Total No. of readings posted on August            | Total Readings of August<br>against 50% Total Live<br>Connections of August<br>23     |
|--------------------------------------------|---------------------------------------------------|---------------------------------------------------------------------------------------|
| 168,640                                    | 74,460                                            | 88.31%                                                                                |
| Total No. of Live<br>connection on October | Total No. of readings posted on October           | Total Readings of<br>October against 50%<br>Total Live Connections of<br>October 23   |
| 169,213                                    | 78,473                                            | 92.75%                                                                                |
| Total No. of Live connection on December   | Total No. of<br>readings<br>posted on<br>December | Total Readings of<br>December against 50%<br>Total Live Connections of<br>December 23 |
| 164,796                                    | 80,291                                            | 97.44%                                                                                |