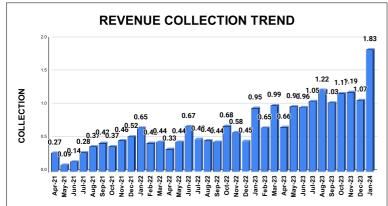

|         | COLLECTION IN LAKHS |     |      |      |        |           |         |          |          |         |          |       |  |
|---------|---------------------|-----|------|------|--------|-----------|---------|----------|----------|---------|----------|-------|--|
| YEAR    | April               | May | June | July | August | September | October | November | December | January | February | March |  |
| 2020-21 | 1                   | 12  | 20   | 20   | 16     | 23        | 45      | 45       | 37       | 54      | 46       | 85    |  |
| 2021-22 | 27                  | 9   | 14   | 28   | 37     | 42        | 37      | 46       | 52       | 65      | 42       | 44    |  |
| 2022-23 | 33                  | 44  | 67   | 48   | 46     | 44        | 68      | 58       | 45       | 95      | 65       | 99    |  |
| 2023-24 | 66                  | 97  | 96   | 105  | 122    | 103       | 117     | 119      | 107      | 183     |          |       |  |

| YEAR                | 2020-21 | 2021-22 | 2022-23 | 2023-24 |
|---------------------|---------|---------|---------|---------|
| COLLECTION IN LAKHS | 404     | 442     | 713     | 1,114   |

|         | CONNECTION OF LAST 46 MONTHS |          |          |          |          |           |          |          |          |          |          |          |
|---------|------------------------------|----------|----------|----------|----------|-----------|----------|----------|----------|----------|----------|----------|
| YEAR    | April                        | May      | June     | July     | August   | September | October  | November | December | January  | February | March    |
| 2020-21 | 47,555                       | 48,427   | 49,130   | 49,339   | 49,723   | 49,857    | 50,033   | 52,269   | 51,830   | 51,830   | 56,665   | 61,080   |
| 2021-22 | 64,341                       | 67,645   | 71,963   | 77,290   | 85,756   | 92,448    | 97,666   | 1,03,819 | 1,09,504 | 1,15,217 | 1,20,515 | 1,27,401 |
| 2022-23 | 1,32,439                     | 1,38,176 | 1,42,681 | 1,46,841 | 1,50,658 | 1,53,782  | 1,58,314 | 1,61,588 | 1,58,474 | 1,60,628 | 1,62,743 | 1,59,835 |
| 2023-24 | 1,65,759                     | 1,67,808 | 1,69,961 | 1,71,680 | 1,73,651 | 1,74,957  | 1,75,350 | 1,74,380 | 1,74,533 | 1,76,213 |          |          |