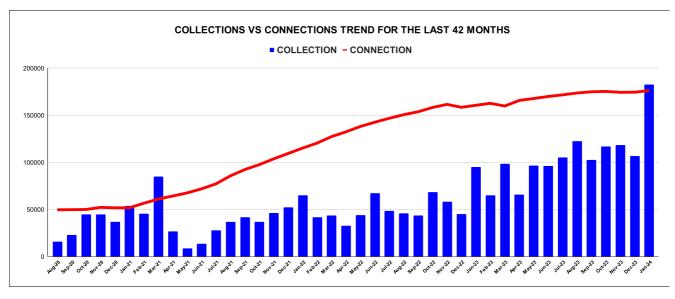

|         | COLLECTION IN LAKHS |     |      |      |        |           |         |          |          |         |          |       |  |
|---------|---------------------|-----|------|------|--------|-----------|---------|----------|----------|---------|----------|-------|--|
| YEAR    | April               | May | June | July | August | September | October | November | December | January | February | March |  |
| 2020-21 | 1                   | 12  | 20   | 20   | 16     | 23        | 45      | 45       | 37       | 54      | 46       | 85    |  |
| 2021-22 | 27                  | 9   | 14   | 28   | 37     | 42        | 37      | 46       | 52       | 65      | 42       | 44    |  |
| 2022-23 | 33                  | 44  | 67   | 48   | 46     | 44        | 68      | 58       | 45       | 95      | 65       | 99    |  |
| 2023-24 | 66                  | 97  | 96   | 105  | 122    | 103       | 117     | 119      | 107      | 183     |          |       |  |

| YEAR                | 2020-21 | 2021-22 | 2022-23 | 2023-24 |
|---------------------|---------|---------|---------|---------|
| COLLECTION IN LAKHS | 404     | 442     | 713     | 1,114   |

|         | CONNECTION OF LAST 46 MONTHS |          |          |          |          |           |          |          |          |          |          |          |
|---------|------------------------------|----------|----------|----------|----------|-----------|----------|----------|----------|----------|----------|----------|
| YEAR    | April                        | May      | June     | July     | August   | September | October  | November | December | January  | February | March    |
| 2020-21 | 47,555                       | 48,427   | 49,130   | 49,339   | 49,723   | 49,857    | 50,033   | 52,269   | 51,830   | 51,830   | 56,665   | 61,080   |
| 2021-22 | 64,341                       | 67,645   | 71,963   | 77,290   | 85,756   | 92,448    | 97,666   | 1,03,819 | 1,09,504 | 1,15,217 | 1,20,515 | 1,27,401 |
| 2022-23 | 1,32,439                     | 1,38,176 | 1,42,681 | 1,46,841 | 1,50,658 | 1,53,782  | 1,58,314 | 1,61,588 | 1,58,474 | 1,60,628 | 1,62,743 | 1,59,835 |
| 2023-24 | 1,65,759                     | 1,67,808 | 1,69,961 | 1,71,680 | 1,73,651 | 1,74,957  | 1,75,350 | 1,74,380 | 1,74,533 | 1,76,213 |          |          |