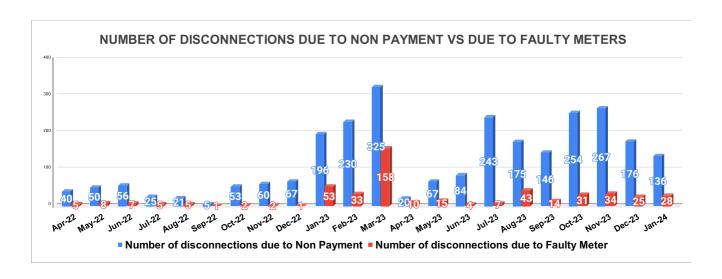

| DISCONNECTION STATUS     |       |     |      |      |        |           |         |          |          | Marks   | Total marks | Rank  |
|--------------------------|-------|-----|------|------|--------|-----------|---------|----------|----------|---------|-------------|-------|
| DISCONNECTI<br>ONS       | APRIL | MAY | JUNE | JULY | AUGUST | SEPTEMBER | OCTOBER | NOVEMBER | DECEMBER | JANUARY | FEBRUARY    | MARCH |
| DUE TO NON<br>PAYMENT () | 40    | 50  | 56   | 25   | 21     | 5         | 53      | 60       | 67       | 196     | 230         | 325   |
| DUE TO FAULTY<br>METER)  | 5     | 8   | 7    | 5    | 5      | 1         | 2       | 2        | 1        | 53      | 33          | 158   |
| DUE TO NON<br>PAYMENT()  | 20    | 67  | 84   | 243  | 175    | 146       | 254     | 267      | 176      | 136     |             |       |
| DUE TO FAULTY<br>METER() | 10    | 15  | 4    | 7.00 | 43     | 14        | 31      | 34       | 25       | 28      |             |       |