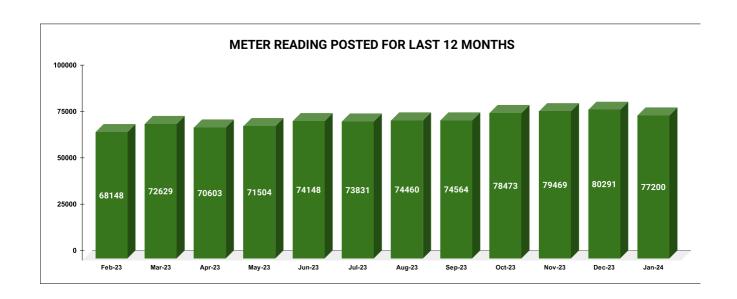

| Total No. of Live connection on August     | Total No. of readings posted on August            | Total Readings of August<br>against 50% Total Live<br>Connections of August<br>23     |
|--------------------------------------------|---------------------------------------------------|---------------------------------------------------------------------------------------|
| 168,640                                    | 74,460                                            | 88.31%                                                                                |
| Total No. of Live<br>connection on October | Total No. of readings posted on October           | Total Readings of<br>October against 50%<br>Total Live Connections of<br>October 23   |
| 169,213                                    | 78,473                                            | 92.75%                                                                                |
| Total No. of Live connection on December   | Total No. of<br>readings<br>posted on<br>December | Total Readings of<br>December against 50%<br>Total Live Connections of<br>December 23 |
| 164,796                                    | 80,291                                            | 97.44%                                                                                |

**METER READING POSTING** 

|                                           | 14.7                                               | 74                                                    | 16                                                    | 25 |
|-------------------------------------------|----------------------------------------------------|-------------------------------------------------------|-------------------------------------------------------|----|
| Total No. of Live connection on September | Total No. of<br>readings<br>posted on<br>September | gs September against 50% on Total Live Connections of |                                                       |    |
| 169,032                                   | 74,564                                             | 88.22%                                                |                                                       |    |
| Total No. of Live connection on November  | Total No. of<br>readings<br>posted on<br>November  | November<br>Total Live C                              | eadings of<br>against 50%<br>onnections of<br>mber 23 |    |
| 167,575                                   | 79,469                                             | 469 94.85%                                            |                                                       |    |
| Total No. of Live connection on January   | Total No. of<br>readings<br>posted on<br>January   | against 50                                            | ngs of January<br>% Total Live<br>s of January 24     |    |
| 167,200                                   | 77,200                                             | 92.                                                   | 34%                                                   |    |