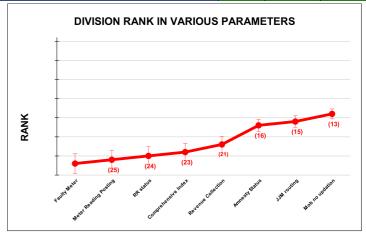

|                                | Marks | Total marks | Rank |
|--------------------------------|-------|-------------|------|
| COMPREHENSIVE INDEX            | 68.79 | 100         | 23   |
| REVENUE COLLECTION ACHIEVEMENT | 13.78 | 25          | 21   |
| METER READING POSTING          | 14.74 | 16          | 25   |
| FAULTY METER REPLACEMENT       | 12.04 | 20          | 26   |
| MOBILE NO UPDATION             | 10.00 | 10          | 13   |
| REVENUE RECOVERY STATUS        | 0.78  | 8           | 24   |
| JAL JEEVAN MISSION ROUTING     | 10.00 | 10          | 15   |
| AMNESTY                        | 7.45  | 11          | 16   |