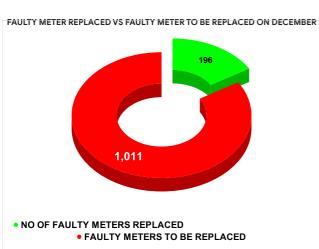

Total marks

METER READING POSTING % AGAINST NUMBER OF LIVE CONNECTIONS OF DECEMBER

| MONTH         | Total No.of Faulty meters |   | Faulty meter<br>laced | Number of<br>Faulty<br>meter<br>pending |
|---------------|---------------------------|---|-----------------------|-----------------------------------------|
| AUGUST        | 1,134                     | 1 | 40                    | 994                                     |
| SEPTEMBE<br>R | 1,224                     | 1 | 57                    | 1,067                                   |
| OCTOBER       | 1,179                     | 2 | 16                    | 963                                     |
| NOVEMBER      | 1,186                     | 1 | 92                    | 994                                     |
| DECEMBE<br>R  | 1,207                     | 1 | 96                    | 1,011                                   |
| JANUARY       | 1,116                     | 2 | 33                    | 883                                     |