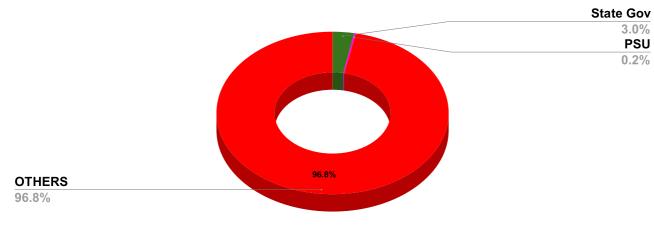

## ARREAR BREAK UP INCLUDING LSGD

| DOMESTIC    | NON DOMESTIC | INDUSTRIAL | SPECIAL | BULK<br>SUPPLY | Panchayath WC-Street<br>Taps | Muncipality<br>WC -Street Taps | Corporation WC -<br>Street Taps |
|-------------|--------------|------------|---------|----------------|------------------------------|--------------------------------|---------------------------------|
| 9,71,82,684 | 68,44,992    | 2,58,284   | 65,298  | 0              | 2,17,36,702                  | 8,61,87,644                    | 0                               |