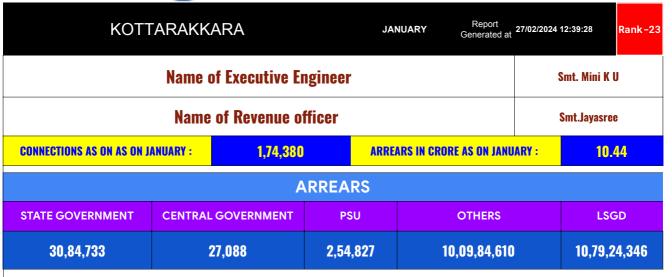

## ARREAR BREAK UP INCLUDING LSGD

| DOMESTIC    | NON DOMESTIC | INDUSTRIAL | SPECIAL | BULK<br>SUPPLY | Panchayath WC-Street<br>Taps | Muncipality<br>WC -Street Taps | Corporation WC -<br>Street Taps |
|-------------|--------------|------------|---------|----------------|------------------------------|--------------------------------|---------------------------------|
| 9,71,82,684 | 68,44,992    | 2,58,284   | 65,298  | 0              | 2,17,36,702                  | 8,61,87,644                    | 0                               |