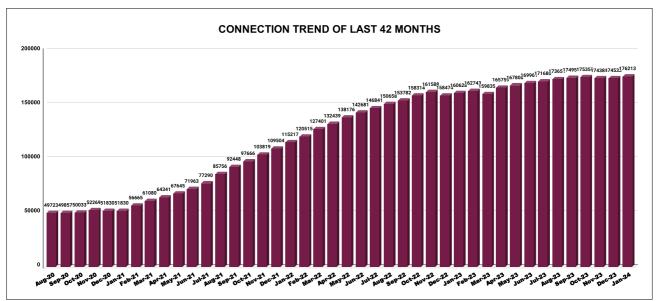

| YEAR                | 2020-21 | 2021-22 | 2022-23 | 2023-24 |
|---------------------|---------|---------|---------|---------|
| COLLECTION IN LAKHS | 404     | 442     | 713     | 1,114   |

|         | CONNECTION OF LAST 46 MONTHS |          |          |          |          |           |          |          |          |          |          |          |
|---------|------------------------------|----------|----------|----------|----------|-----------|----------|----------|----------|----------|----------|----------|
| YEAR    | April                        | May      | June     | July     | August   | September | October  | November | December | January  | February | March    |
| 2020-21 | 47,555                       | 48,427   | 49,130   | 49,339   | 49,723   | 49,857    | 50,033   | 52,269   | 51,830   | 51,830   | 56,665   | 61,080   |
| 2021-22 | 64,341                       | 67,645   | 71,963   | 77,290   | 85,756   | 92,448    | 97,666   | 1,03,819 | 1,09,504 | 1,15,217 | 1,20,515 | 1,27,401 |
| 2022-23 | 1,32,439                     | 1,38,176 | 1,42,681 | 1,46,841 | 1,50,658 | 1,53,782  | 1,58,314 | 1,61,588 | 1,58,474 | 1,60,628 | 1,62,743 | 1,59,835 |
| 2023-24 | 1,65,759                     | 1,67,808 | 1,69,961 | 1,71,680 | 1,73,651 | 1,74,957  | 1,75,350 | 1,74,380 | 1,74,533 | 1,76,213 |          |          |