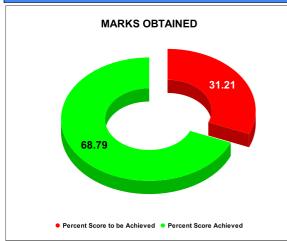

#### BPL CONNECTIONS AS % OF TOTAL LIVE CONNECTIONS

| COMPREHENSIVE INDEX | Marks | Total marks | Rank |
|---------------------|-------|-------------|------|
|                     | 68.79 | 100         | 23   |

|                                | Marks | Total marks | Rank |
|--------------------------------|-------|-------------|------|
| COMPREHENSIVE INDEX            | 68.79 | 100         | 23   |
| REVENUE COLLECTION ACHIEVEMENT | 13.78 | 25          | 21   |
| METER READING POSTING          | 14.74 | 16          | 25   |
| FAULTY METER REPLACEMENT       | 12.04 | 20          | 26   |
| MOBILE NO UPDATION             | 10.00 | 10          | 13   |
| REVENUE RECOVERY STATUS        | 0.78  | 8           | 24   |
| JAL JEEVAN MISSION ROUTING     | 10.00 | 10          | 15   |
| AMNESTY                        | 7.45  | 11          | 16   |