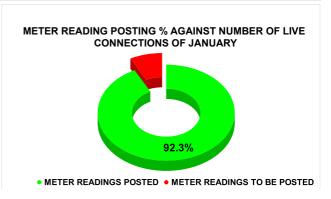

**METER READING POSTING** 

|                                           | 14.7                                               | 74                                                    | 16                                                    | 25 |
|-------------------------------------------|----------------------------------------------------|-------------------------------------------------------|-------------------------------------------------------|----|
| Total No. of Live connection on September | Total No. of<br>readings<br>posted on<br>September | gs September against 50% on Total Live Connections of |                                                       |    |
| 169,032                                   | 74,564                                             | 88.22%                                                |                                                       |    |
| Total No. of Live connection on November  | Total No. of<br>readings<br>posted on<br>November  | November<br>Total Live C                              | eadings of<br>against 50%<br>onnections of<br>mber 23 |    |
| 167,575                                   | 79,469                                             | 469 94.85%                                            |                                                       |    |
| Total No. of Live connection on January   | Total No. of<br>readings<br>posted on<br>January   | against 50                                            | ngs of January<br>% Total Live<br>s of January 24     |    |
| 167,200                                   | 77,200                                             | 92.                                                   | 34%                                                   |    |