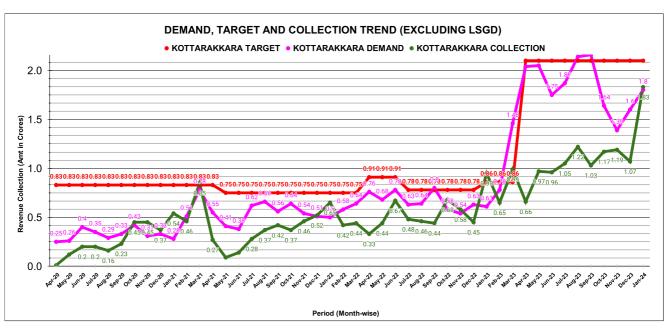

|       |              | RE                 | /ENUE C | OLLECT                         | ION AC          | HIEVE    | MENT    |                         |                    | Marks 13.78 | Total marks 25.00              | Rank<br>21      |
|-------|--------------|--------------------|---------|--------------------------------|-----------------|----------|---------|-------------------------|--------------------|-------------|--------------------------------|-----------------|
|       |              |                    |         |                                | SEC             | TION RAN | NKING   |                         |                    | 10.110      | 20.00                          |                 |
|       |              | DECE               | MBER    |                                |                 |          | JANUARY |                         |                    |             |                                |                 |
| Rank  | SECTION NAME | Opening<br>Balance | Demand  | Collection<br>For the<br>Month | %<br>Collection |          | Rank    | SECTION<br>NAME         | Opening<br>Balance | Demand      | Collection<br>For the<br>Month | %<br>Collection |
| #NUM! |              |                    |         |                                | 0.00%           |          | 1       | Punaloor Section        | 6861927            | 2815138     | 2271129                        | 23.47%          |
|       |              |                    |         |                                | 0.00%           |          | 2       | Kottarakkara<br>Section | 9889299            | 1789065     | 2273108                        | 19.46%          |
|       |              |                    |         |                                | 0.00%           |          | 3       | Kadakkal<br>Section     | 13178841           | 1955140     | 2238236                        | 14.79%          |
|       |              |                    |         |                                | 0.00%           |          | 4       | Madathara<br>Section    | 16077624           | 2426505     | 2720553                        | 14.70%          |
|       |              |                    |         |                                | 0.00%           |          | 5       | Pathanapuram<br>Section | 22398561           | 3518329     | 3549316                        | 13.69%          |
|       |              |                    |         |                                | 0.00%           |          | 6       | Valakom<br>Section      | 19119066           | 3663914     | 2934079                        | 12.88%          |
|       |              |                    |         |                                | 0.00%           |          | 7       | Kundara Section         | 17720098           | 1815694     | 2247779                        | 11.51%          |
|       |              |                    |         |                                |                 |          |         |                         |                    |             |                                |                 |
|       |              |                    |         |                                |                 |          |         |                         |                    |             |                                |                 |
|       |              |                    |         |                                |                 |          |         |                         |                    |             |                                |                 |

|      | JANUARY                 |                    |           |                                |                 |  |  |  |  |  |  |
|------|-------------------------|--------------------|-----------|--------------------------------|-----------------|--|--|--|--|--|--|
| Rank | Sub-Division            | Opening<br>Balance | Demand    | Collection<br>For the<br>Month | %<br>Collection |  |  |  |  |  |  |
| 1    | Punaloor Sub<br>Dn.     | 29,260,488         | 6,333,467 | 5,820,445                      | 16.35%          |  |  |  |  |  |  |
| 2    | Kadakkal Sub<br>Dn.     | 29,256,465         | 4,381,645 | 4,958,789                      | 14.74%          |  |  |  |  |  |  |
| 3    | Kottarakkara<br>Sub Dn. | 27,609,397         | 3,604,759 | 4,520,887                      | 14.48%          |  |  |  |  |  |  |
| 4    | 4 Valakom Sub<br>Dn.    |                    | 3,687,521 | 2,957,686                      | 12.97%          |  |  |  |  |  |  |
|      |                         |                    |           |                                |                 |  |  |  |  |  |  |