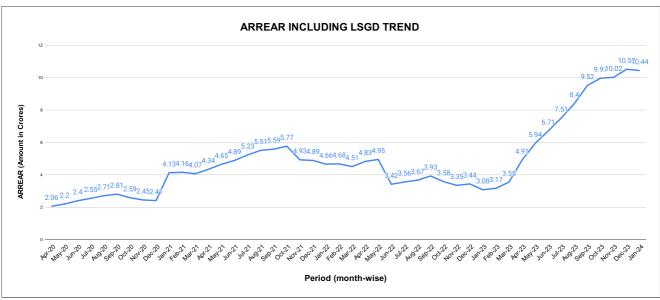

## ARREAR BREAK UP INCLUDING LSGD

| DOMESTIC    | NON DOMESTIC | INDUSTRIAL | SPECIAL | BULK<br>SUPPLY | Panchayath WC-Street<br>Taps | Muncipality<br>WC -Street Taps | Corporation WC -<br>Street Taps |
|-------------|--------------|------------|---------|----------------|------------------------------|--------------------------------|---------------------------------|
| 9,71,82,684 | 68,44,992    | 2,58,284   | 65,298  | 0              | 2,17,36,702                  | 8,61,87,644                    | 0                               |