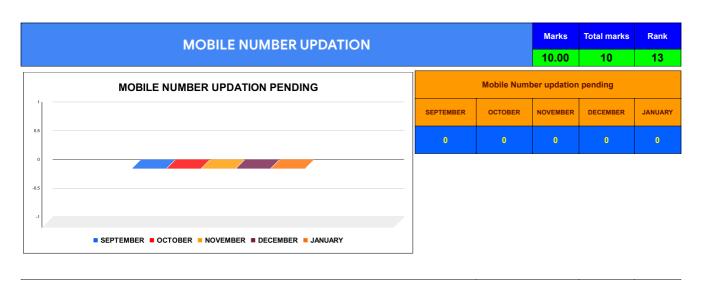

|                                | Marks | Total marks | Rank |
|--------------------------------|-------|-------------|------|
| COMPREHENSIVE INDEX            | 68.79 | 100         | 23   |
| REVENUE COLLECTION ACHIEVEMENT | 13.78 | 25          | 21   |
| METER READING POSTING          | 14.74 | 16          | 25   |
| FAULTY METER REPLACEMENT       | 12.04 | 20          | 26   |
| MOBILE NO UPDATION             | 10.00 | 10          | 13   |
| REVENUE RECOVERY STATUS        | 0.78  | 8           | 24   |
| JAL JEEVAN MISSION ROUTING     | 10.00 | 10          | 15   |
| AMNESTY                        | 7.45  | 11          | 16   |