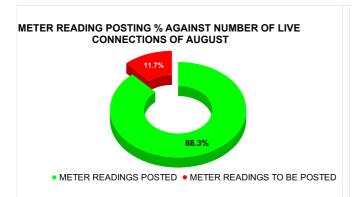

| Total No. of Live connection on August     | Total No. of readings posted on August            | Total Readings of August<br>against 50% Total Live<br>Connections of August<br>23     |
|--------------------------------------------|---------------------------------------------------|---------------------------------------------------------------------------------------|
| 168,640                                    | 74,460                                            | 88.31%                                                                                |
| Total No. of Live<br>connection on October | Total No. of readings posted on October           | Total Readings of<br>October against 50%<br>Total Live Connections of<br>October 23   |
| 169,213                                    | 78,473                                            | 92.75%                                                                                |
| Total No. of Live connection on December   | Total No. of<br>readings<br>posted on<br>December | Total Readings of<br>December against 50%<br>Total Live Connections of<br>December 23 |
| 164,796                                    | 80,291                                            | 97.44%                                                                                |