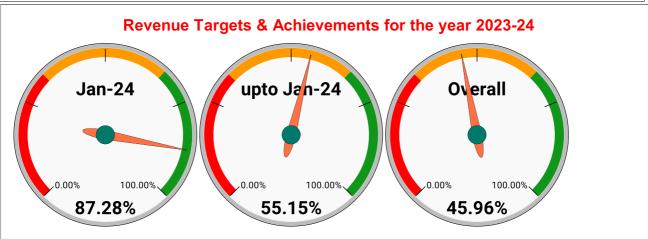

|       |              | RE                 | /ENUE C | OLLECT                         | ION AC          | HIEVE    | MENT    |                         |                    | Marks 13.78 | Total marks 25.00              | Rank<br>21      |
|-------|--------------|--------------------|---------|--------------------------------|-----------------|----------|---------|-------------------------|--------------------|-------------|--------------------------------|-----------------|
|       |              |                    |         |                                | SEC             | TION RAN | NKING   |                         |                    | 10.110      | 20.00                          |                 |
|       |              | DECE               | MBER    |                                |                 |          | JANUARY |                         |                    |             |                                |                 |
| Rank  | SECTION NAME | Opening<br>Balance | Demand  | Collection<br>For the<br>Month | %<br>Collection |          | Rank    | SECTION<br>NAME         | Opening<br>Balance | Demand      | Collection<br>For the<br>Month | %<br>Collection |
| #NUM! |              |                    |         |                                | 0.00%           |          | 1       | Punaloor Section        | 6861927            | 2815138     | 2271129                        | 23.47%          |
|       |              |                    |         |                                | 0.00%           |          | 2       | Kottarakkara<br>Section | 9889299            | 1789065     | 2273108                        | 19.46%          |
|       |              |                    |         |                                | 0.00%           |          | 3       | Kadakkal<br>Section     | 13178841           | 1955140     | 2238236                        | 14.79%          |
|       |              |                    |         |                                | 0.00%           |          | 4       | Madathara<br>Section    | 16077624           | 2426505     | 2720553                        | 14.70%          |
|       |              |                    |         |                                | 0.00%           |          | 5       | Pathanapuram<br>Section | 22398561           | 3518329     | 3549316                        | 13.69%          |
|       |              |                    |         |                                | 0.00%           |          | 6       | Valakom<br>Section      | 19119066           | 3663914     | 2934079                        | 12.88%          |
|       |              |                    |         |                                | 0.00%           |          | 7       | Kundara Section         | 17720098           | 1815694     | 2247779                        | 11.51%          |
|       |              |                    |         |                                |                 |          |         |                         |                    |             |                                |                 |
|       |              |                    |         |                                |                 |          |         |                         |                    |             |                                |                 |
|       |              |                    |         |                                |                 |          |         |                         |                    |             |                                |                 |