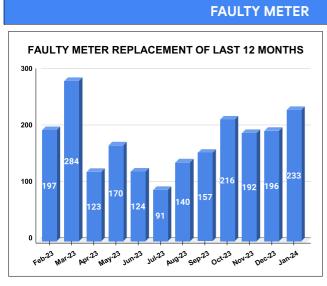

Total marks

METER READING POSTING % AGAINST NUMBER OF LIVE CONNECTIONS OF DECEMBER

| MONTH         | Total No.of Faulty meters |   | Faulty meter<br>laced | Number of<br>Faulty<br>meter<br>pending |
|---------------|---------------------------|---|-----------------------|-----------------------------------------|
| AUGUST        | 1,134                     | 1 | 40                    | 994                                     |
| SEPTEMBE<br>R | 1,224                     | 1 | 57                    | 1,067                                   |
| OCTOBER       | 1,179                     | 2 | 16                    | 963                                     |
| NOVEMBER      | 1,186                     | 1 | 92                    | 994                                     |
| DECEMBE<br>R  | 1,207                     | 1 | 96                    | 1,011                                   |
| JANUARY       | 1,116                     | 2 | 33                    | 883                                     |