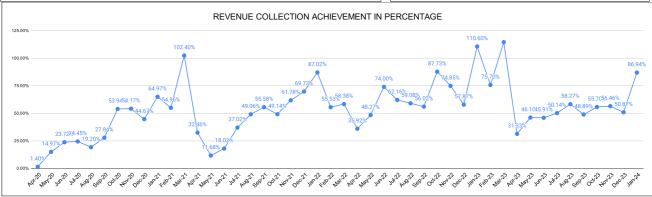

|                                | Marks | Total marks | Rank |
|--------------------------------|-------|-------------|------|
| COMPREHENSIVE INDEX            | 68.79 | 100         | 23   |
| REVENUE COLLECTION ACHIEVEMENT | 13.78 | 25          | 21   |
| METER READING POSTING          | 14.74 | 16          | 25   |
| FAULTY METER REPLACEMENT       | 12.04 | 20          | 26   |
| MOBILE NO UPDATION             | 10.00 | 10          | 13   |
| REVENUE RECOVERY STATUS        | 0.78  | 8           | 24   |
| JAL JEEVAN MISSION ROUTING     | 10.00 | 10          | 15   |
| AMNESTY                        | 7.45  | 11          | 16   |

|       |              | RE                 | /ENUE C | OLLECT                         | ION AC          | HIEVE    | MENT    |                         |                    | Marks 13.78 | Total marks 25.00              | Rank<br>21      |
|-------|--------------|--------------------|---------|--------------------------------|-----------------|----------|---------|-------------------------|--------------------|-------------|--------------------------------|-----------------|
|       |              |                    |         |                                | SEC             | TION RAN | NKING   |                         |                    | 10.110      | 20.00                          |                 |
|       |              | DECE               | MBER    |                                |                 |          | JANUARY |                         |                    |             |                                |                 |
| Rank  | SECTION NAME | Opening<br>Balance | Demand  | Collection<br>For the<br>Month | %<br>Collection |          | Rank    | SECTION<br>NAME         | Opening<br>Balance | Demand      | Collection<br>For the<br>Month | %<br>Collection |
| #NUM! |              |                    |         |                                | 0.00%           |          | 1       | Punaloor Section        | 6861927            | 2815138     | 2271129                        | 23.47%          |
|       |              |                    |         |                                | 0.00%           |          | 2       | Kottarakkara<br>Section | 9889299            | 1789065     | 2273108                        | 19.46%          |
|       |              |                    |         |                                | 0.00%           |          | 3       | Kadakkal<br>Section     | 13178841           | 1955140     | 2238236                        | 14.79%          |
|       |              |                    |         |                                | 0.00%           |          | 4       | Madathara<br>Section    | 16077624           | 2426505     | 2720553                        | 14.70%          |
|       |              |                    |         |                                | 0.00%           |          | 5       | Pathanapuram<br>Section | 22398561           | 3518329     | 3549316                        | 13.69%          |
|       |              |                    |         |                                | 0.00%           |          | 6       | Valakom<br>Section      | 19119066           | 3663914     | 2934079                        | 12.88%          |
|       |              |                    |         |                                | 0.00%           |          | 7       | Kundara Section         | 17720098           | 1815694     | 2247779                        | 11.51%          |
|       |              |                    |         |                                |                 |          |         |                         |                    |             |                                |                 |
|       |              |                    |         |                                |                 |          |         |                         |                    |             |                                |                 |
|       |              |                    |         |                                |                 |          |         |                         |                    |             |                                |                 |