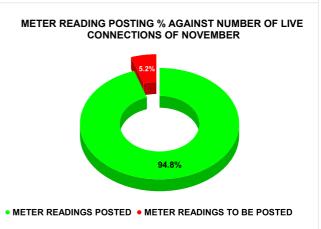

**METER READING POSTING** 

|                                           | 14.7                                               | 74                                                    | 16                                                    | 25 |
|-------------------------------------------|----------------------------------------------------|-------------------------------------------------------|-------------------------------------------------------|----|
| Total No. of Live connection on September | Total No. of<br>readings<br>posted on<br>September | gs September against 50% on Total Live Connections of |                                                       |    |
| 169,032                                   | 74,564                                             | 88.22%                                                |                                                       |    |
| Total No. of Live connection on November  | Total No. of<br>readings<br>posted on<br>November  | November<br>Total Live C                              | eadings of<br>against 50%<br>onnections of<br>mber 23 |    |
| 167,575                                   | 79,469                                             | 469 94.85%                                            |                                                       |    |
| Total No. of Live connection on January   | Total No. of<br>readings<br>posted on<br>January   | against 50                                            | ngs of January<br>% Total Live<br>s of January 24     |    |
| 167,200                                   | 77,200                                             | 92.                                                   | 34%                                                   |    |