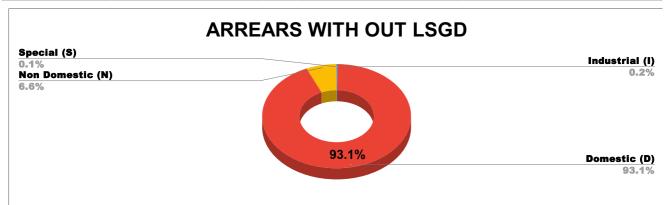

## ARREAR BREAK UP INCLUDING LSGD

| DOMESTIC    | NON DOMESTIC | INDUSTRIAL | SPECIAL | BULK<br>SUPPLY | Panchayath WC-Street<br>Taps | Muncipality<br>WC -Street Taps | Corporation WC -<br>Street Taps |
|-------------|--------------|------------|---------|----------------|------------------------------|--------------------------------|---------------------------------|
| 9,71,82,684 | 68,44,992    | 2,58,284   | 65,298  | 0              | 2,17,36,702                  | 8,61,87,644                    | 0                               |