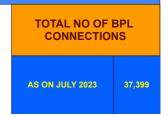

### **BPL DATA**

#### BPL CONNECTIONS AS % OF TOTAL LIVE CONNECTIONS

| COMPREHENSIVE INDEX | Marks | Total marks | Rank |
|---------------------|-------|-------------|------|
|                     | 68.79 | 100         | 23   |