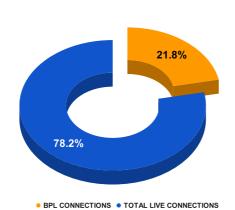

### **BPL DATA**

#### BPL CONNECTIONS AS % OF TOTAL LIVE CONNECTIONS

| COMPREHENSIVE INDEX | Marks | Total marks | Rank |
|---------------------|-------|-------------|------|
|                     | 68.79 | 100         | 23   |