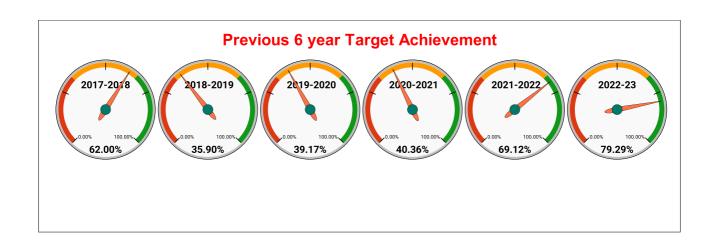

| May      | June     | July     | August   | September | October  | November | December | January  | February | March    |
| 2020-21 | 47,555                       | 48,427   | 49,130   | 49,339   | 49,723   | 49,857    | 50,033   | 52,269   | 51,830   | 51,830   | 56,665   | 61,080   |
| 2021-22 | 64,341                       | 67,645   | 71,963   | 77,290   | 85,756   | 92,448    | 97,666   | 1,03,819 | 1,09,504 | 1,15,217 | 1,20,515 | 1,27,401 |
| 2022-23 | 1,32,439                     | 1,38,176 | 1,42,681 | 1,46,841 | 1,50,658 | 1,53,782  | 1,58,314 | 1,61,588 | 1,58,474 | 1,60,628 | 1,62,743 | 1,59,835 |
| 2023-24 | 1,65,759                     | 1,67,808 | 1,69,961 | 1,71,680 | 1,73,651 | 1,74,957  | 1,75,350 | 1,74,380 | 1,74,533 | 1,76,213 |          |          |







| Total No. of Live connection on August     | Total No. of readings posted on August            | Total Readings of August<br>against 50% Total Live<br>Connections of August<br>23     |
|--------------------------------------------|---------------------------------------------------|---------------------------------------------------------------------------------------|
| 168,640                                    | 74,460                                            | 88.31%                                                                                |
| Total No. of Live<br>connection on October | Total No. of readings posted on October           | Total Readings of<br>October against 50%<br>Total Live Connections of<br>October 23   |
| 169,213                                    | 78,