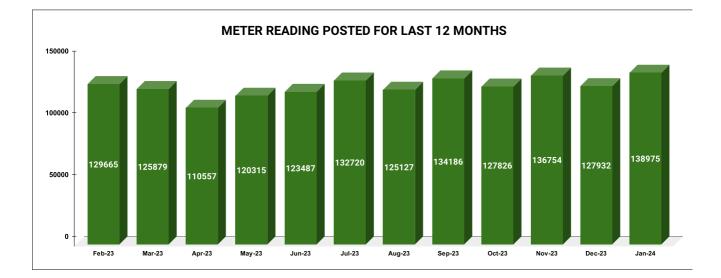

| N                                           |                                                   | ADING POSTING                                                                         | <u>_</u>                                     | Mar                                                | ks                        | Total marks                                            | Rank |
|---------------------------------------------|---------------------------------------------------|---------------------------------------------------------------------------------------|----------------------------------------------|----------------------------------------------------|---------------------------|--------------------------------------------------------|------|
| IV                                          |                                                   | ADING POSTING                                                                         |                                              | 16.00                                              |                           | 16                                                     | 9    |
| Total No. of Live<br>connection on August   | Total No. of<br>readings<br>posted on<br>August   | Total Readings of August<br>against 50% Total Live<br>Connections of August<br>23     | Total No. of Live connection<br>on September | Total No. of<br>readings<br>posted on<br>September | September<br>Total Live C | eadings of<br>against 50%<br>onnections of<br>omber 23 |      |
| 270,016                                     | 125,127                                           | 92.68%                                                                                | 270,279                                      | 134,186                                            | 99.29%                    |                                                        |      |
| Total No. of Live<br>connection on October  | Total No. of<br>readings<br>posted on<br>October  | Total Readings of<br>October against 50%<br>Total Live Connections of<br>October 23   | Total No. of Live connection<br>on November  | Total No. of<br>readings<br>posted on<br>November  | November<br>Total Live C  | eadings of<br>against 50%<br>connections of<br>mber 23 |      |
| 268,487                                     | 127,826                                           | 95.22%                                                                                | 268,426                                      | 136,754                                            | 101                       | .89%                                                   |      |
| Total No. of Live<br>connection on December | Total No. of<br>readings<br>posted on<br>December | Total Readings of<br>December against 50%<br>Total Live Connections of<br>December 23 | Total No. of Live connection<br>on January   | Total No. of<br>readings<br>posted on<br>January   | against 50                | ngs of January<br>1% Total Live<br>s of January 24     |      |
| 267,245                                     | 127,932                                           | 95.74%                                                                                | 267,957                                      | 138,975                                            | 103                       | 3.73%                                                  |      |