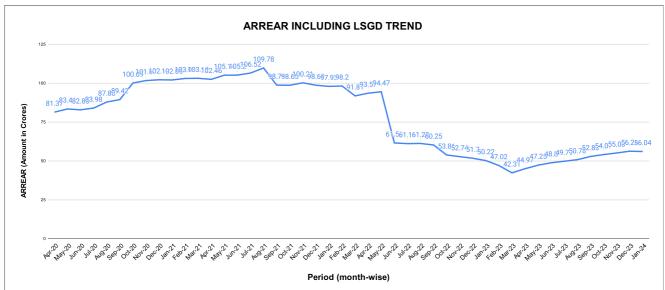

## കേരള ജല **അ**തോറിറ്റി

| k                                     | Kollam   |                 | JA              | NUARY      | Report<br>Generated at | 27/02/2024 12: | 39:17 Rank-25                                                      |
|---------------------------------------|----------|-----------------|-----------------|------------|------------------------|----------------|--------------------------------------------------------------------|
|                                       | Name (   | of Executive En | gineer          |            |                        | Sri.Sa         | beer A Rahim                                                       |
|                                       | Name     | of Revenue of   | ficer           |            |                        | Sri.           | Prem Kiran                                                         |
| CONNECTIONS AS ON AS ON J             | ANUARY : | 2,92,853        | ARRE            | ARS IN CRO | DRE AS ON JANU         | ARY :          | 56.04                                                              |
|                                       |          | A               | RREARS          |            |                        |                |                                                                    |
| STATE GOVERNMENT                      | CENTRAL  | GOVERNMENT      | PSU             |            | OTHERS                 |                | LSGD                                                               |
| 4,02,53,952                           | 1:       | 3,27,704        | 31,76,110       |            | 51,56,63,843           | }              | 59,63,48,584                                                       |
|                                       | ARRE     |                 | <b>VIP INCL</b> |            | IG LSGI                | C              |                                                                    |
|                                       |          |                 |                 |            |                        |                | Central Gov                                                        |
|                                       |          |                 |                 |            |                        |                | 0.2%<br>State Gov                                                  |
|                                       |          |                 | 7.2%            |            |                        |                | 7.2%<br>PSL                                                        |
| OTHERS<br>92.0%                       |          |                 | 92.0%           |            |                        |                |                                                                    |
|                                       | Α        | RREARS I        | NCLUDIN         | G LSO      | GD                     |                |                                                                    |
| Corporation WC -Stre                  | et Taps  |                 |                 |            |                        | In             | dustrial (I)                                                       |
| Muncipality                           |          | 15.7%           |                 |            |                        |                | 0.6%<br>mestic (D)                                                 |
| 15.7%<br>Panchayath WC-Stree<br>35.4% | et Taps  | 35.4%           | 25.8            | %<br>1.9%  |                        | Non Do         | 25.8%<br>mestic (N)<br>11.9%<br>Special (S)<br>0.1%<br>Ik Supplies |