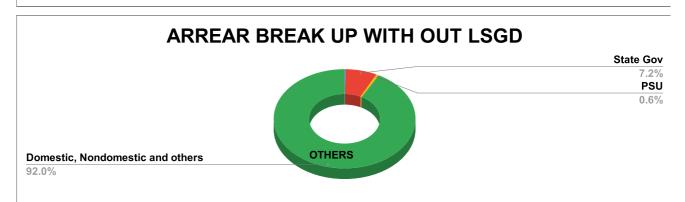

## കേരള ജല **അ**തോറിറ്റി

| k                                     | Kollam   |                 | JA              | NUARY      | Report<br>Generated at | 27/02/2024 12: | 39:17 Rank-25                                                      |
|---------------------------------------|----------|-----------------|-----------------|------------|------------------------|----------------|--------------------------------------------------------------------|
|                                       | Name (   | of Executive En | gineer          |            |                        | Sri.Sa         | beer A Rahim                                                       |
|                                       | Name     | of Revenue of   | ficer           |            |                        | Sri.           | Prem Kiran                                                         |
| CONNECTIONS AS ON AS ON J             | ANUARY : | 2,92,853        | ARRE            | ARS IN CRO | DRE AS ON JANU         | ARY :          | 56.04                                                              |
|                                       |          | A               | RREARS          |            |                        |                |                                                                    |
| STATE GOVERNMENT                      | CENTRAL  | GOVERNMENT      | PSU             |            | OTHERS                 |                | LSGD                                                               |
| 4,02,53,952                           | 1:       | 3,27,704        | 31,76,110       |            | 51,56,63,843           | }              | 59,63,48,584                                                       |
|                                       | ARRE     |                 | <b>VIP INCL</b> |            | IG LSGI                | C              |                                                                    |
|                                       |          |                 |                 |            |                        |                | Central Gov                                                        |
|                                       |          |                 |                 |            |                        |                | 0.2%<br>State Gov                                                  |
|                                       |          |                 | 7.2%            |            |                        |                | 7.2%<br>PSL                                                        |
| OTHERS<br>92.0%                       |          |                 | 92.0%           |            |                        |                |                                                                    |
|                                       | Α        | RREARS I        | NCLUDIN         | G LSO      | GD                     |                |                                                                    |
| Corporation WC -Stre                  | et Taps  |                 |                 |            |                        | In             | dustrial (I)                                                       |
| Muncipality                           |          | 15.7%           |                 |            |                        |                | 0.6%<br>mestic (D)                                                 |
| 15.7%<br>Panchayath WC-Stree<br>35.4% | et Taps  | 35.4%           | 25.8            | %<br>1.9%  |                        | Non Do         | 25.8%<br>mestic (N)<br>11.9%<br>Special (S)<br>0.1%<br>Ik Supplies |

## ARREARS WITH OUT LSGD