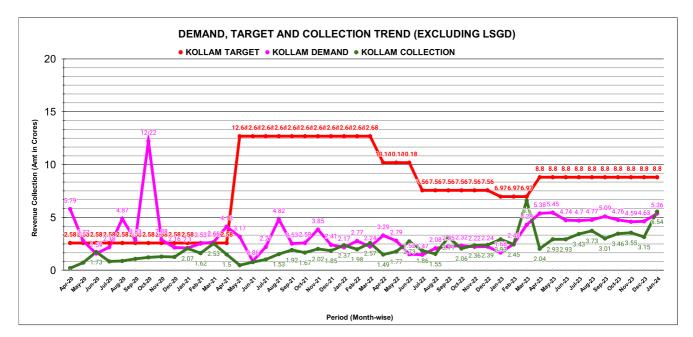

|         | COLLECTION IN LAKHS |     |      |      |        |           |         |                        |          |         |          |         |  |
|---------|---------------------|-----|------|------|--------|-----------|---------|------------------------|----------|---------|----------|---------|--|
| YEAR    | April               | Мау | June | July | August | September | October | November               | December | January | February | March   |  |
| 2020-21 | 20                  | 72  | 173  | 84   | 88     | 108       | 122     | 129                    | 126      | 207     | 162      | 253     |  |
| 2021-22 | 150                 | 48  | 77   | 102  | 153    | 192       | 167     | 202                    | 185      | 237     | 198      | 257     |  |
| 2022-23 | 149                 | 177 | 273  | 186  | 155    | 311       | 206     | 236                    | 239      | 293     | 245      | 660     |  |
| 2023-24 | 204                 | 293 | 293  | 343  | 373    | 301       | 346     | 355                    | 315      | 554     |          |         |  |
|         |                     |     |      |      |        |           |         | YEAR                   | 2020-21  | 2021-22 | 2022-23  | 2023-24 |  |
|         |                     |     |      |      |        |           |         | COLLECTION IN<br>LAKHS | 1,543    | 1,968   | 3,130    | 3,377   |  |