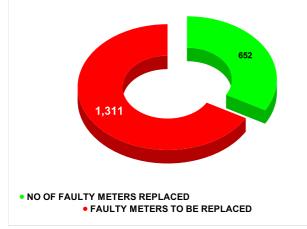

FAULTY METER REPLACED VS FAULTY METER TO BE REPLACED ON DECEMBER

FAULTY METER REPLACED VS FAULTY METER TO BE REPLACED ON JANUARY

MarksTotal marksRank13.152018

Number of Faulty meter replaced

648

545

**528** 

814

652

Number of

Faulty

meter pending

3,340

3,334

3,042

1,599

1,311

|                           |       |     | DISC | ONNEC. | TION S | TATUS     |         |          |          | Marks   | Total marks | Rank  |
|---------------------------|-------|-----|------|--------|--------|-----------|---------|----------|----------|---------|-------------|-------|
| DISCONNECTI<br>ONS        | APRIL | MAY | JUNE | JULY   | AUGUST | SEPTEMBER | OCTOBER | NOVEMBER | DECEMBER | JANUARY | FEBRUARY    | MARCH |
| DUE TO NON<br>PAYMENT ( ) |       |     |      | 321    | 61     | 148       | 470     | 713      | 507      | 717     | 737         | 994   |
| DUE TO FAULTY<br>METER )  |       |     |      |        |        | 31        | 80      | 97       | 93       | 121     | 63          | 169   |
| DUE TO NON<br>PAYMENT()   | 285   | 166 | 236  | 699    | 880    | 314       | 702     | 973      | 591      | 623     |             |       |
| DUE TO FAULTY<br>METER()  | 40    | 25  | 63   | 147.00 | 175    | 49        | 149     | 439      | 309      | 80      |             |       |