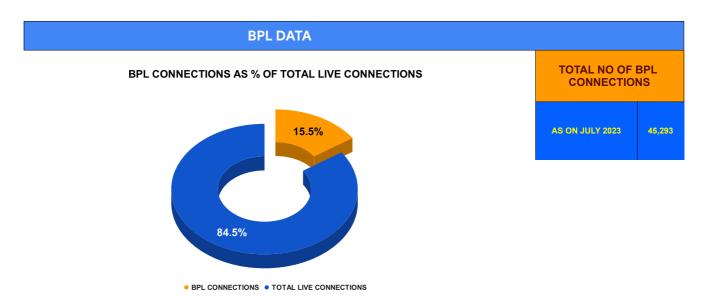

| Sources of data                     |                                                                                              |  |
|-------------------------------------|----------------------------------------------------------------------------------------------|--|
| Revenue Collection Data             | DCB based on E-abacus data collected from Divisions and consolidated by RM                   |  |
| Amnesty Data                        | Summary of Live data submitted by Revenue Division via Google sheet shared                   |  |
| Meter Reading Data                  | Data collected from division via google sheets                                               |  |
| Faulty Meter Replacement Data       | Data collected from division via google sheets                                               |  |
| JJM Reading Posting                 | Data collected from division via google sheets                                               |  |
| Moile Number updation Status        | Data collected from division via google sheets                                               |  |
| Disconnection data                  | Data collected from division via google sheets                                               |  |
| BPL data                            | Data provided from DBA                                                                       |  |
| Arrear Break up                     | Govt. Arrear , Central Govt. Arrear as on January based on e-abacus ; LSGD data based on DCB |  |
| Total Arrears and Total Connections | Data from DCB                                                                                |  |
| Top Defaulters                      | Arrear data from E-abacus as on January                                                      |  |