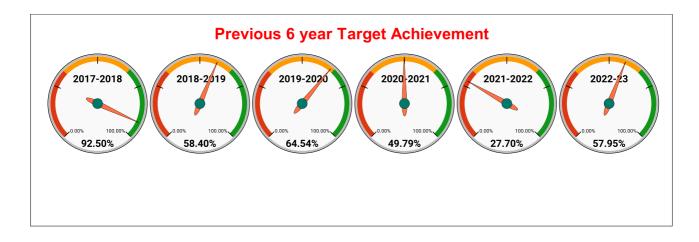

|                                | Marks | Total marks | Rank |
|--------------------------------|-------|-------------|------|
| COMPREHENSIVE INDEX            | 64.41 | 100         | 25   |
| REVENUE COLLECTION ACHIEVEMENT | 10.16 | 25          | 28   |
| METER READING POSTING          | 16.00 | 16          | 9    |
| FAULTY METER REPLACEMENT       | 13.15 | 20          | 18   |
| MOBILE NO UPDATION             | 9.78  | 10          | 23   |
| REVENUE RECOVERY STATUS        | 1.27  | 8           | 19   |
| JAL JEEVAN MISSION ROUTING     | 10.00 | 10          | 18   |
| AMNESTY                        | 4.05  | 11          | 27   |