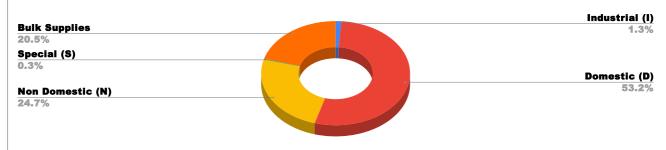

## കേരള ജല **അ**തോറിറ്റി

| k                                     | Kollam   |                 | JA              | NUARY      | Report<br>Generated at | 27/02/2024 12: | 39:17 Rank-25                                                      |
|---------------------------------------|----------|-----------------|-----------------|------------|------------------------|----------------|--------------------------------------------------------------------|
|                                       | Name (   | of Executive En | gineer          |            |                        | Sri.Sa         | beer A Rahim                                                       |
|                                       | Name     | of Revenue of   | ficer           |            |                        | Sri.           | Prem Kiran                                                         |
| CONNECTIONS AS ON AS ON J             | ANUARY : | 2,92,853        | ARRE            | ARS IN CRO | DRE AS ON JANU         | ARY :          | 56.04                                                              |
|                                       |          | A               | RREARS          |            |                        |                |                                                                    |
| STATE GOVERNMENT                      | CENTRAL  | GOVERNMENT      | PSU             |            | OTHERS                 |                | LSGD                                                               |
| 4,02,53,952                           | 1:       | 3,27,704        | 31,76,110       |            | 51,56,63,843           | }              | 59,63,48,584                                                       |
|                                       | ARRE     |                 | <b>VIP INCL</b> |            | IG LSGI                | C              |                                                                    |
|                                       |          |                 |                 |            |                        |                | Central Gov                                                        |
|                                       |          |                 |                 |            |                        |                | 0.2%<br>State Gov                                                  |
|                                       |          |                 | 7.2%            |            |                        |                | 7.2%<br>PSL                                                        |
| OTHERS<br>92.0%                       |          |                 | 92.0%           |            |                        |                |                                                                    |
|                                       | Α        | RREARS I        | NCLUDIN         | G LSO      | GD                     |                |                                                                    |
| Corporation WC -Stre                  | et Taps  |                 |                 |            |                        | In             | dustrial (I)                                                       |
| Muncipality                           |          | 15.7%           |                 |            |                        |                | 0.6%<br>mestic (D)                                                 |
| 15.7%<br>Panchayath WC-Stree<br>35.4% | et Taps  | 35.4%           | 25.8            | %<br>1.9%  |                        | Non Do         | 25.8%<br>mestic (N)<br>11.9%<br>Special (S)<br>0.1%<br>Ik Supplies |