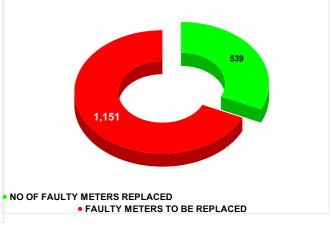

FAULTY METER REPLACED VS FAULTY METER TO BE REPLACED ON DECEMBER

FAULTY METER REPLACED VS FAULTY METER TO BE REPLACED ON JANUARY

MarksTotal marksRank13.152018

Number of Faulty meter replaced

648

545

**528** 

814

652

Number of

Faulty

meter pending

3,340

3,334

3,042