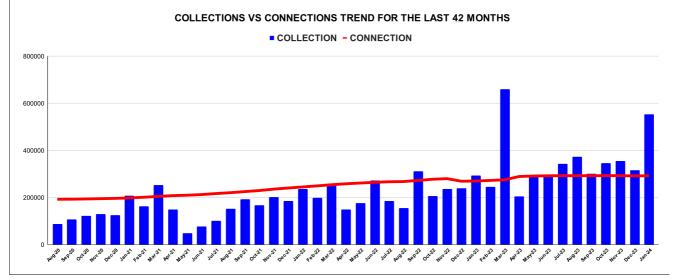

|         | COLLECTION IN LAKHS |     |      |      |        |           |         |                        |          |         |          |         |  |
|---------|---------------------|-----|------|------|--------|-----------|---------|------------------------|----------|---------|----------|---------|--|
| YEAR    | April               | Мау | June | July | August | September | October | November               | December | January | February | March   |  |
| 2020-21 | 20                  | 72  | 173  | 84   | 88     | 108       | 122     | 129                    | 126      | 207     | 162      | 253     |  |
| 2021-22 | 150                 | 48  | 77   | 102  | 153    | 192       | 167     | 202                    | 185      | 237     | 198      | 257     |  |
| 2022-23 | 149                 | 177 | 273  | 186  | 155    | 311       | 206     | 236                    | 239      | 293     | 245      | 660     |  |
| 2023-24 | 204                 | 293 | 293  | 343  | 373    | 301       | 346     | 355                    | 315      | 554     |          |         |  |
|         |                     |     |      |      |        |           |         | YEAR                   | 2020-21  | 2021-22 | 2022-23  | 2023-24 |  |
|         |                     |     |      |      |        |           |         | COLLECTION IN<br>LAKHS | 1,543    | 1,968   | 3,130    | 3,377   |  |

|         | CONNECTION OF LAST 46 MONTHS |          |          |          |          |           |          |          |          |          |          |          |
|---------|------------------------------|----------|----------|----------|----------|-----------|----------|----------|----------|----------|----------|----------|
| YEAR    | April                        | May      | June     | July     | August   | September | October  | November | December | January  | February | March    |
| 2020-21 | 1,90,105                     | 1,90,682 | 1,91,337 | 1,91,849 | 1,92,517 | 1,92,851  | 1,93,895 | 1,95,192 | 1,96,240 | 1,98,314 | 2,01,138 | 2,04,781 |
| 2021-22 | 2,08,072                     | 2,09,686 | 2,12,514 | 2,16,900 | 2,20,515 | 2,25,190  | 2,29,591 | 2,35,728 | 2,40,361 | 2,44,876 | 2,49,462 | 2,54,261 |
| 2022-23 | 2,58,370                     | 2,61,511 | 2,64,500 | 2,66,921 | 2,67,811 | 2,72,524  | 2,77,504 | 2,80,187 | 2,69,148 | 2,70,077 | 2,72,574 | 2,75,160 |
| 2023-24 | 2,89,273                     | 2,91,343 | 2,92,327 | 2,92,764 | 2,92,770 | 2,92,786  | 2,92,946 | 2,92,853 | 2,91,823 | 2,92,418 |          |          |