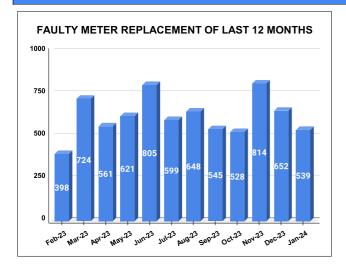

R

**Total No.of Faulty meters** 

3,988

3,879

3,570

2,413

1,963

**FAULTY METER** 

FAULTY METER REPLACED VS FAULTY METER TO BE REPLACED ON DECEMBER

FAULTY METER REPLACED VS FAULTY METER TO BE REPLACED ON JANUARY

MarksTotal marksRank13.152018

Number of Faulty meter replaced

648

545

**528** 

814

652

Number of

Faulty

meter pending

3,340

3,334

3,042