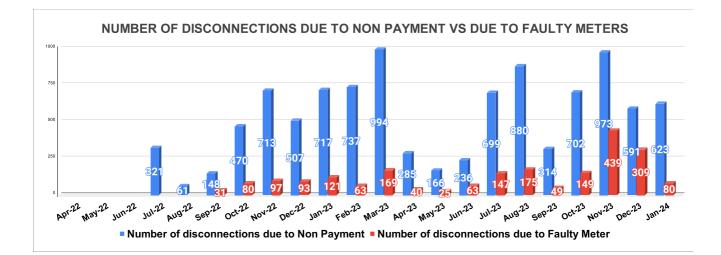

1,599

1,311

|                           |       |     | DISC | ONNEC. | TION S | TATUS     |         |          |          | Marks   | Total marks | Rank  |
|---------------------------|-------|-----|------|--------|--------|-----------|---------|----------|----------|---------|-------------|-------|
| DISCONNECTI<br>ONS        | APRIL | MAY | JUNE | JULY   | AUGUST | SEPTEMBER | OCTOBER | NOVEMBER | DECEMBER | JANUARY | FEBRUARY    | MARCH |
| DUE TO NON<br>PAYMENT ( ) |       |     |      | 321    | 61     | 148       | 470     | 713      | 507      | 717     | 737         | 994   |
| DUE TO FAULTY<br>METER )  |       |     |      |        |        | 31        | 80      | 97       | 93       | 121     | 63          | 169   |
| DUE TO NON<br>PAYMENT()   | 285   | 166 | 236  | 699    | 880    | 314       | 702     | 973      | 591      | 623     |             |       |
| DUE TO FAULTY<br>METER()  | 40    | 25  | 63   | 147.00 | 175    | 49        | 149     | 439      | 309      | 80      |             |       |