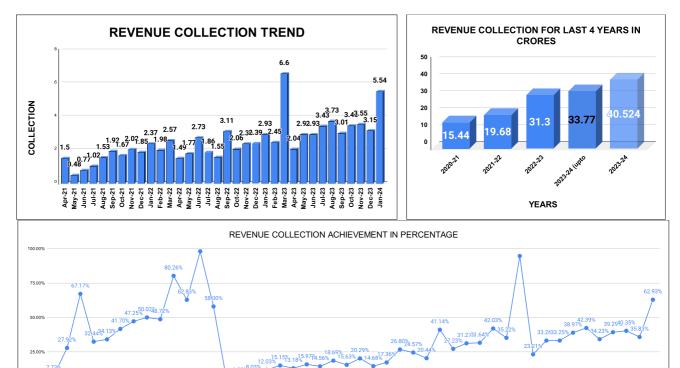

|         | COLLECTION IN LAKHS |     |      |      |        |           |         |                        |          |         |          |         |  |
|---------|---------------------|-----|------|------|--------|-----------|---------|------------------------|----------|---------|----------|---------|--|
| YEAR    | April               | Мау | June | July | August | September | October | November               | December | January | February | March   |  |
| 2020-21 | 20                  | 72  | 173  | 84   | 88     | 108       | 122     | 129                    | 126      | 207     | 162      | 253     |  |
| 2021-22 | 150                 | 48  | 77   | 102  | 153    | 192       | 167     | 202                    | 185      | 237     | 198      | 257     |  |
| 2022-23 | 149                 | 177 | 273  | 186  | 155    | 311       | 206     | 236                    | 239      | 293     | 245      | 660     |  |
| 2023-24 | 204                 | 293 | 293  | 343  | 373    | 301       | 346     | 355                    | 315      | 554     |          |         |  |
|         |                     |     |      |      |        |           |         | YEAR                   | 2020-21  | 2021-22 | 2022-23  | 2023-24 |  |
|         |                     |     |      |      |        |           |         | COLLECTION IN<br>LAKHS | 1,543    | 1,968   | 3,130    | 3,377   |  |