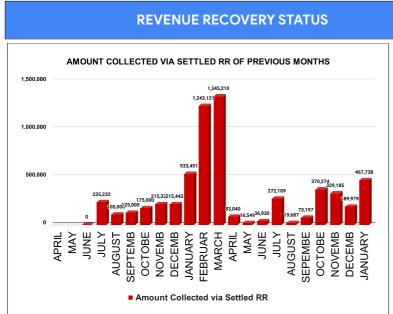

|           | Mark                       | s                   | Total marks      | Rank                                  |
|-----------|----------------------------|---------------------|------------------|---------------------------------------|
|           | 1.2                        | 7                   | 8                | 19                                    |
| MONTH     | No of RR Notices<br>Issued | No of RR<br>Proceed | No Of RR Settled | Amount<br>Collected via<br>Settled RR |
| AUGUST    | 174                        | 38                  | 2                | 19,687                                |
| SEPTEMBER | 427                        | 57                  | 11               | 73,197                                |
| OCTOBER   | 287                        | 42                  | 41               | 370,274                               |
| NOVEMBER  | 387                        | 95                  | 31               | 329,185                               |
| DECEMBER  | 448                        | 158                 | 3                | 189,979                               |
| JANUARY   | 222                        | 61                  | 7                | 467,738                               |