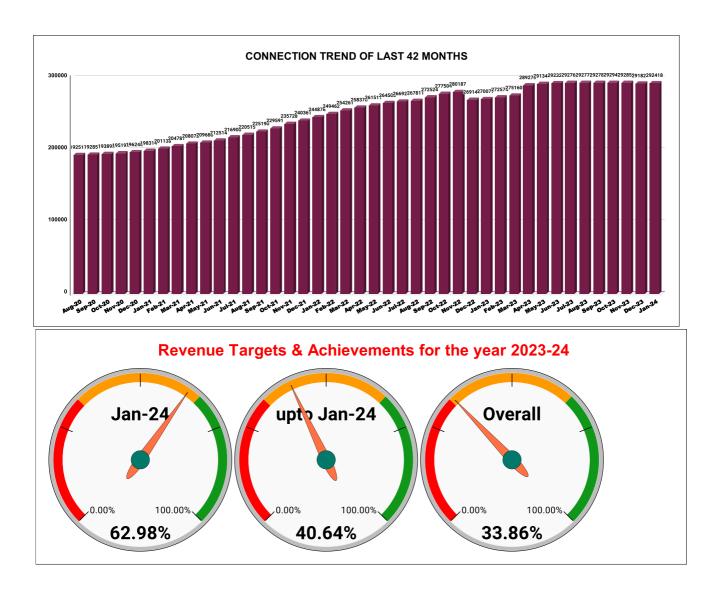

|         | CONNECTION OF LAST 46 MONTHS |          |          |          |          |           |          |          |          |          |          |          |
|---------|------------------------------|----------|----------|----------|----------|-----------|----------|----------|----------|----------|----------|----------|
| YEAR    | April                        | May      | June     | July     | August   | September | October  | November | December | January  | February | March    |
| 2020-21 | 1,90,105                     | 1,90,682 | 1,91,337 | 1,91,849 | 1,92,517 | 1,92,851  | 1,93,895 | 1,95,192 | 1,96,240 | 1,98,314 | 2,01,138 | 2,04,781 |
| 2021-22 | 2,08,072                     | 2,09,686 | 2,12,514 | 2,16,900 | 2,20,515 | 2,25,190  | 2,29,591 | 2,35,728 | 2,40,361 | 2,44,876 | 2,49,462 | 2,54,261 |
| 2022-23 | 2,58,370                     | 2,61,511 | 2,64,500 | 2,66,921 | 2,67,811 | 2,72,524  | 2,77,504 | 2,80,187 | 2,69,148 | 2,70,077 | 2,72,574 | 2,75,160 |
| 2023-24 | 2,89,273                     | 2,91,343 | 2,92,327 | 2,92,764 | 2,92,770 | 2,92,786  | 2,92,946 | 2,92,853 | 2,91,823 | 2,92,418 |          |          |