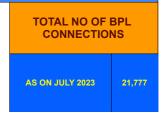

## **BPL DATA**

### BPL CONNECTIONS AS % OF TOTAL LIVE CONNECTIONS

• BPL CONNECTIONS • TOTAL LIVE CONNECTIONS

| COMPREHENSIVE INDEX | Marks | Total marks | Rank |
|---------------------|-------|-------------|------|
|                     | 79.13 | 100         | 6    |