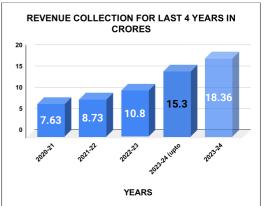

| YEAR                | 2020-21 | 2021-22 | 2022-23 | 2023-24 |
|---------------------|---------|---------|---------|---------|
| COLLECTION IN LAKHS | 763     | 871     | 1,079   | 1,531   |

|         | CONNECTION OF LAST 46 MONTHS |          |          |          |          |           |          |          |          |          |          |          |
|---------|------------------------------|----------|----------|----------|----------|-----------|----------|----------|----------|----------|----------|----------|
| YEAR    | April                        | May      | June     | July     | August   | September | October  | November | December | January  | February | March    |
| 2020-21 | 50,624                       | 51,135   | 51,621   | 51,932   | 52,191   | 52,191    | 52,817   | 58,860   | 61,303   | 64,082   | 67,900   | 72,306   |
| 2021-22 | 74,998                       | 75,704   | 76,533   | 77,857   | 79,611   | 82,619    | 84,846   | 86,696   | 88,712   | 90,124   | 91,248   | 94,956   |
| 2022-23 | 97,241                       | 99,337   | 1,00,486 | 1,02,683 | 1,05,550 | 1,06,497  | 1,07,779 | 1,11,000 | 1,08,218 | 1,10,016 | 1,11,971 | 1,15,839 |
| 2023-24 | 1,20,759                     | 1,22,937 | 1,24,799 | 1,26,736 | 1,26,494 | 1,27,137  | 1,28,830 | 1,28,800 | 1,31,043 | 1,32,924 |          |          |