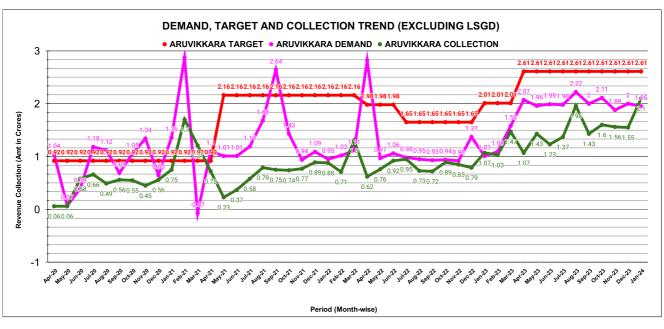

|         | COLLECTION IN LAKHS |     |      |      |        |           |         |          |          |         |          |       |
|---------|---------------------|-----|------|------|--------|-----------|---------|----------|----------|---------|----------|-------|
| YEAR    | April               | May | June | July | August | September | October | November | December | January | February | March |
| 2020-21 | 6                   | 6   | 58   | 66   | 49     | 56        | 55      | 45       | 56       | 75      | 170      | 121   |
| 2021-22 | 72                  | 23  | 37   | 58   | 79     | 75        | 74      | 77       | 89       | 88      | 71       | 130   |
| 2022-23 | 62                  | 76  | 92   | 95   | 73     | 72        | 89      | 85       | 79       | 107     | 103      | 147   |
| 2023-24 | 107                 | 143 | 123  | 137  | 196    | 143       | 160     | 156      | 155      | 210     |          |       |