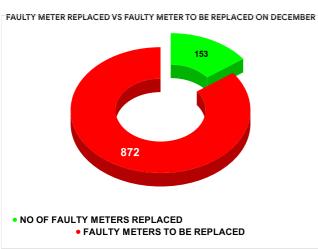

Marks

**Total marks** 

METER READING POSTING % AGAINST NUMBER OF LIVE CONNECTIONS OF DECEMBER

|               |                           | •                               |                                         |
|---------------|---------------------------|---------------------------------|-----------------------------------------|
| MONTH         | Total No.of Faulty meters | Number of Faulty meter replaced | Number of<br>Faulty<br>meter<br>pending |
| AUGUST        | 1,065                     | 171                             | 894                                     |
| SEPTEMBE<br>R | 1,079                     | 133                             | 946                                     |
| OCTOBER       | 1,063                     | 146                             | 917                                     |
| NOVEMBER      | 1,035                     | 152                             | 883                                     |
| DECEMBE<br>R  | 1,025                     | 153                             | 872                                     |
| JANUARY       | 917                       | 220                             | 697                                     |