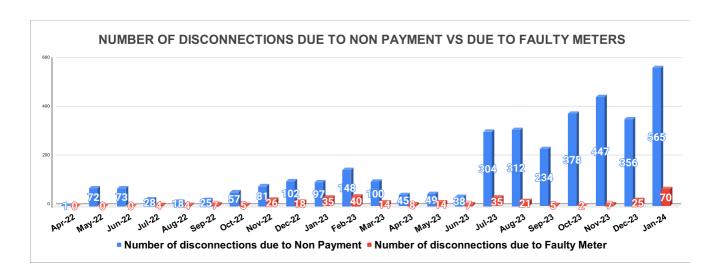

|                          | DISCONNECTION STATUS |     |      |       |        |           |         |          |          | Marks   | Total marks | Rank  |
|--------------------------|----------------------|-----|------|-------|--------|-----------|---------|----------|----------|---------|-------------|-------|
| DISCONNECTI<br>ONS       | APRIL                | MAY | JUNE | JULY  | AUGUST | SEPTEMBER | OCTOBER | NOVEMBER | DECEMBER | JANUARY | FEBRUARY    | MARCH |
| DUE TO NON<br>PAYMENT () | 1                    | 72  | 73   | 28    | 18     | 25        | 57      | 81       | 102      | 97      | 148         | 100   |
| DUE TO FAULTY<br>METER)  | 0                    | 0   | 0    | 4     | 4      | 7         | 5       | 26       | 18       | 35      | 40          | 14    |
| DUE TO NON<br>PAYMENT()  | 45                   | 49  | 38   | 304   | 312    | 234       | 378     | 447      | 356      | 565     |             |       |
| DUE TO FAULTY<br>METER() | 8                    | 14  | 7    | 35.00 | 21     | 5         | 2       | 7        | 25       | 70      |             |       |