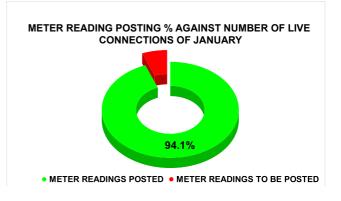

|                                           | 15.48                                              |                                                                                         | 16                                                    | 20 |
|-------------------------------------------|----------------------------------------------------|-----------------------------------------------------------------------------------------|-------------------------------------------------------|----|
| Total No. of Live connection on September | Total No. of<br>readings<br>posted on<br>September | Total Readings of<br>September against 50%<br>Total Live Connections of<br>September 23 |                                                       |    |
| 119,719                                   | 55,978                                             | 93.                                                                                     | .52%                                                  |    |
| Total No. of Live connection on November  | Total No. of<br>readings<br>posted on<br>November  | November<br>Total Live C                                                                | eadings of<br>against 50%<br>onnections of<br>mber 23 |    |
| 121,346                                   | 57,939                                             | 95.                                                                                     | .49%                                                  |    |
| Total No. of Live connection on January   | Total No. of<br>readings<br>posted on<br>January   | against 50                                                                              | ngs of January<br>% Total Live<br>s of January 24     |    |
| 124,776                                   | 58,689                                             | 94.                                                                                     | .07%                                                  |    |