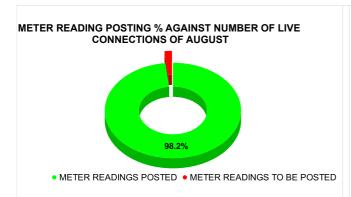

| METER READING POSTING                |                                               |             |                                                                        |  |  |  |  |  |
|--------------------------------------|-----------------------------------------------|-------------|------------------------------------------------------------------------|--|--|--|--|--|
| Total No. of Liv<br>connection on Au | igust poste                                   | ings agains | eadings of August<br>st 50% Total Live<br>ections of August<br>23      |  |  |  |  |  |
| 119,837                              | 58,                                           | 869         | 98.25%                                                                 |  |  |  |  |  |
| Total No. of Liv<br>connection on Oc |                                               |             | al Readings of<br>ber against 50%<br>ve Connections of<br>October 23   |  |  |  |  |  |
| 121,031                              | 58,                                           | 307         | 96.35%                                                                 |  |  |  |  |  |
|                                      | Total No. of Live readings posted on December |             | al Readings of<br>nber against 50%<br>ve Connections of<br>December 23 |  |  |  |  |  |
| 123,624                              | 60,                                           | 369         | 97.67%                                                                 |  |  |  |  |  |