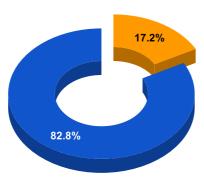

## **BPL DATA**

### BPL CONNECTIONS AS % OF TOTAL LIVE CONNECTIONS

• BPL CONNECTIONS • TOTAL LIVE CONNECTIONS

| COMPREHENSIVE INDEX | Marks | Total marks | Rank |
|---------------------|-------|-------------|------|
|                     | 79.13 | 100         | 6    |