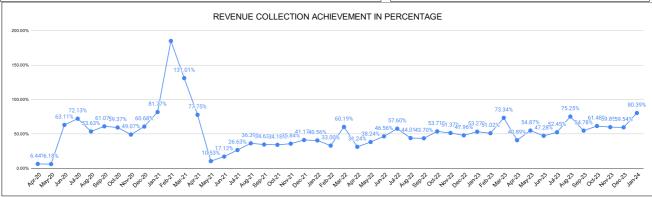

|         | COLLECTION IN LAKHS |     |      |      |        |           |         |          |          |         |          |       |
|---------|---------------------|-----|------|------|--------|-----------|---------|----------|----------|---------|----------|-------|
| YEAR    | April               | May | June | July | August | September | October | November | December | January | February | March |
| 2020-21 | 6                   | 6   | 58   | 66   | 49     | 56        | 55      | 45       | 56       | 75      | 170      | 121   |
| 2021-22 | 72                  | 23  | 37   | 58   | 79     | 75        | 74      | 77       | 89       | 88      | 71       | 130   |
| 2022-23 | 62                  | 76  | 92   | 95   | 73     | 72        | 89      | 85       | 79       | 107     | 103      | 147   |
| 2023-24 | 107                 | 143 | 123  | 137  | 196    | 143       | 160     | 156      | 155      | 210     |          |       |