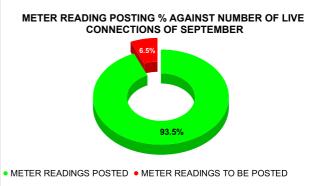

|                                           | 15.48                                              |                                                                                         | 16                                                    | 20 |
|-------------------------------------------|----------------------------------------------------|-----------------------------------------------------------------------------------------|-------------------------------------------------------|----|
| Total No. of Live connection on September | Total No. of<br>readings<br>posted on<br>September | Total Readings of<br>September against 50%<br>Total Live Connections of<br>September 23 |                                                       |    |
| 119,719                                   | 55,978                                             | 93.                                                                                     | .52%                                                  |    |
| Total No. of Live connection on November  | Total No. of<br>readings<br>posted on<br>November  | November<br>Total Live C                                                                | eadings of<br>against 50%<br>onnections of<br>mber 23 |    |
| 121,346                                   | 57,939                                             | 95.                                                                                     | .49%                                                  |    |
| Total No. of Live connection on January   | Total No. of<br>readings<br>posted on<br>January   | against 50                                                                              | ngs of January<br>% Total Live<br>s of January 24     |    |
| 124,776                                   | 58,689                                             | 94.                                                                                     | .07%                                                  |    |