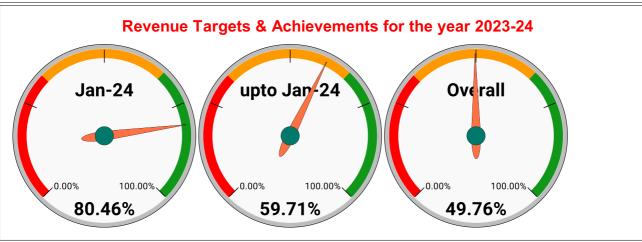

| May      | June     | July     | August   | September | October  | November | December | January  | February | March    |
| 2020-21 | 50,624                       | 51,135   | 51,621   | 51,932   | 52,191   | 52,191    | 52,817   | 58,860   | 61,303   | 64,082   | 67,900   | 72,306   |
| 2021-22 | 74,998                       | 75,704   | 76,533   | 77,857   | 79,611   | 82,619    | 84,846   | 86,696   | 88,712   | 90,124   | 91,248   | 94,956   |
| 2022-23 | 97,241                       | 99,337   | 1,00,486 | 1,02,683 | 1,05,550 | 1,06,497  | 1,07,779 | 1,11,000 | 1,08,218 | 1,10,016 | 1,11,971 | 1,15,839 |
| 2023-24 | 1,20,759                     | 1,22,937 | 1,24,799 | 1,26,736 | 1,26,494 | 1,27,137  | 1,28,830 | 1,28,800 | 1,31,043 | 1,32,924 |          |          |







| METER READING POSTING                |                                               |             |                                                                        |  |  |  |  |  |
|--------------------------------------|-----------------------------------------------|-------------|------------------------------------------------------------------------|--|--|--|--|--|
| Total No. of Liv<br>connection on Au | igust poste                                   | ings agains | eadings of August<br>st 50% Total Live<br>ections of August<br>23      |  |  |  |  |  |
| 119,837                              | 58,                                           | 869         | 98.25%                                                                 |  |  |  |  |  |
| Total No. of Liv<br>connection