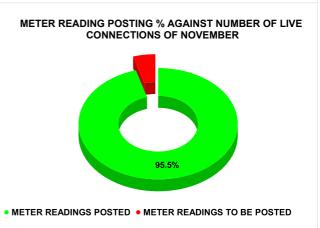

| METER READING POSTING                |                                               |             |                                                                        |  |  |  |  |  |
|--------------------------------------|-----------------------------------------------|-------------|------------------------------------------------------------------------|--|--|--|--|--|
| Total No. of Liv<br>connection on Au | igust poste                                   | ings agains | eadings of August<br>st 50% Total Live<br>ections of August<br>23      |  |  |  |  |  |
| 119,837                              | 58,                                           | 869         | 98.25%                                                                 |  |  |  |  |  |
| Total No. of Liv<br>connection on Oc |                                               |             | al Readings of<br>ber against 50%<br>ve Connections of<br>October 23   |  |  |  |  |  |
| 121,031                              | 58,                                           | 307         | 96.35%                                                                 |  |  |  |  |  |
|                                      | Total No. of Live readings posted on December |             | al Readings of<br>nber against 50%<br>ve Connections of<br>December 23 |  |  |  |  |  |
| 123,624                              | 60,                                           | 369         | 97.67%                                                                 |  |  |  |  |  |