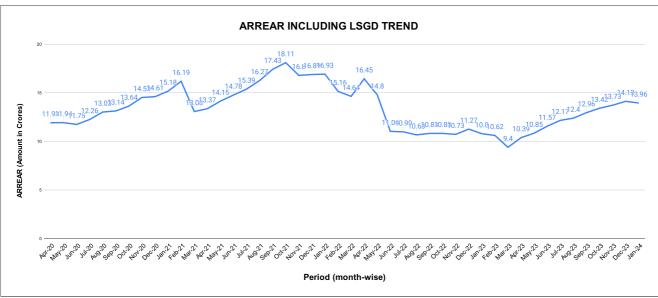

| ARI                                 | ARUVIKKARA                                |       |       |                                  | UARY | Report<br>Generated at | 27/02/2024 | 12:39:06     | Rank-6 |  |
|-------------------------------------|-------------------------------------------|-------|-------|----------------------------------|------|------------------------|------------|--------------|--------|--|
|                                     | Name of Executive Engineer                |       |       |                                  |      |                        |            | Sri. Manoj.M |        |  |
| Name of Revenue officer Smt.Sujatha |                                           |       |       |                                  |      |                        |            |              | В      |  |
| CONNECTIONS AS ON AS ON J           | CONNECTIONS AS ON AS ON JANUARY: 1,28,800 |       |       | ARREARS IN CRORE AS ON JANUARY : |      |                        | 13.9       | 96           |        |  |
|                                     |                                           | A     | RREAF | RS                               |      |                        |            |              |        |  |
| STATE GOVERNMENT                    | CENTRAL GOVERNMENT                        |       | PSI   | PSU OT                           |      | OTHERS                 |            | LSGD         |        |  |
| 3,55,10,060                         | 1,2                                       | 1,271 |       | 6,85,411                         |      | 10,33,72,486           |            | 17,93,10,51  |        |  |