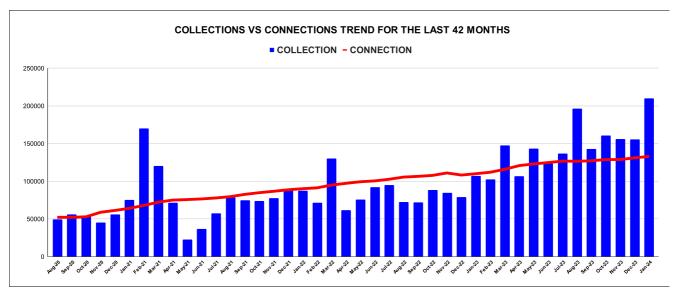

|         | COLLECTION IN LAKHS |     |      |      |        |           |         |          |          |         |          |       |
|---------|---------------------|-----|------|------|--------|-----------|---------|----------|----------|---------|----------|-------|
| YEAR    | April               | May | June | July | August | September | October | November | December | January | February | March |
| 2020-21 | 6                   | 6   | 58   | 66   | 49     | 56        | 55      | 45       | 56       | 75      | 170      | 121   |
| 2021-22 | 72                  | 23  | 37   | 58   | 79     | 75        | 74      | 77       | 89       | 88      | 71       | 130   |
| 2022-23 | 62                  | 76  | 92   | 95   | 73     | 72        | 89      | 85       | 79       | 107     | 103      | 147   |
| 2023-24 | 107                 | 143 | 123  | 137  | 196    | 143       | 160     | 156      | 155      | 210     |          |       |

| YEAR                | 2020-21 | 2021-22 | 2022-23 | 2023-24 |
|---------------------|---------|---------|---------|---------|
| COLLECTION IN LAKHS | 763     | 871     | 1,079   | 1,531   |

|         | CONNECTION OF LAST 46 MONTHS |          |          |          |          |           |          |          |          |          |          |          |
|---------|------------------------------|----------|----------|----------|----------|-----------|----------|----------|----------|----------|----------|----------|
| YEAR    | April                        | May      | June     | July     | August   | September | October  | November | December | January  | February | March    |
| 2020-21 | 50,624                       | 51,135   | 51,621   | 51,932   | 52,191   | 52,191    | 52,817   | 58,860   | 61,303   | 64,082   | 67,900   | 72,306   |
| 2021-22 | 74,998                       | 75,704   | 76,533   | 77,857   | 79,611   | 82,619    | 84,846   | 86,696   | 88,712   | 90,124   | 91,248   | 94,956   |
| 2022-23 | 97,241                       | 99,337   | 1,00,486 | 1,02,683 | 1,05,550 | 1,06,497  | 1,07,779 | 1,11,000 | 1,08,218 | 1,10,016 | 1,11,971 | 1,15,839 |
| 2023-24 | 1,20,759                     | 1,22,937 | 1,24,799 | 1,26,736 | 1,26,494 | 1,27,137  | 1,28,830 | 1,28,800 | 1,31,043 | 1,32,924 |          |          |