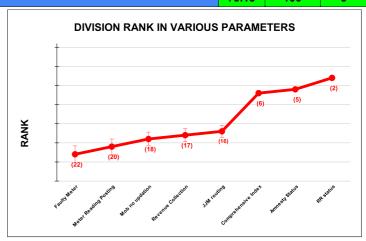

|                                | Marks | Total marks | Rank |
|--------------------------------|-------|-------------|------|
| COMPREHENSIVE INDEX            | 79.13 | 100         | 6    |
| REVENUE COLLECTION ACHIEVEMENT | 14.92 | 25          | 17   |
| METER READING POSTING          | 15.48 | 16          | 20   |
| FAULTY METER REPLACEMENT       | 12.34 | 20          | 22   |
| MOBILE NO UPDATION             | 9.96  | 10          | 18   |
| REVENUE RECOVERY STATUS        | 7.20  | 8           | 2    |
| JAL JEEVAN MISSION ROUTING     | 10.00 | 10          | 16   |
| AMNESTY                        | 9.24  | 11          | 5    |