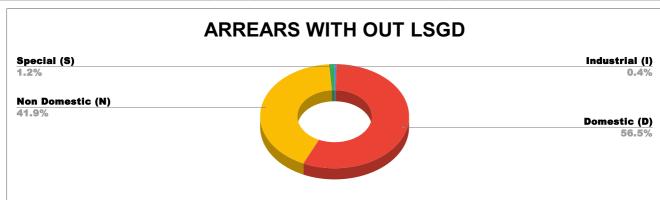

# ARREAR BREAK UP INCLUDING LSGD

| DOMESTIC    | NON DOMESTIC | INDUSTRIAL | SPECIAL   | BULK<br>SUPPLY | Panchayath WC-Street<br>Taps | Muncipality<br>WC -Street Taps | Corporation WC -<br>Street Taps |
|-------------|--------------|------------|-----------|----------------|------------------------------|--------------------------------|---------------------------------|
| 7,88,09,661 | 5,85,26,476  | 5,83,390   | 16,49,701 | 0              | 6,35,12,128                  | 11,55,91,531                   | 2,06,856                        |