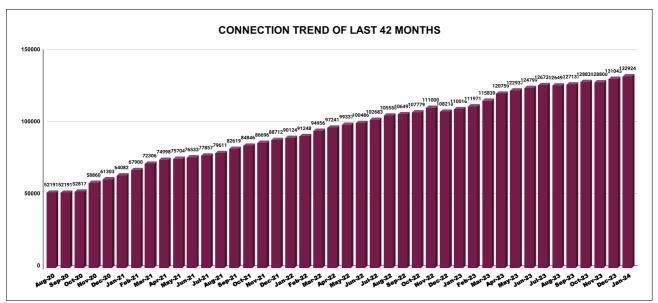

| YEAR                | 2020-21 | 2021-22 | 2022-23 | 2023-24 |
|---------------------|---------|---------|---------|---------|
| COLLECTION IN LAKHS | 763     | 871     | 1,079   | 1,531   |

|         | CONNECTION OF LAST 46 MONTHS |          |          |          |          |           |          |          |          |          |          |          |
|---------|------------------------------|----------|----------|----------|----------|-----------|----------|----------|----------|----------|----------|----------|
| YEAR    | April                        | May      | June     | July     | August   | September | October  | November | December | January  | February | March    |
| 2020-21 | 50,624                       | 51,135   | 51,621   | 51,932   | 52,191   | 52,191    | 52,817   | 58,860   | 61,303   | 64,082   | 67,900   | 72,306   |
| 2021-22 | 74,998                       | 75,704   | 76,533   | 77,857   | 79,611   | 82,619    | 84,846   | 86,696   | 88,712   | 90,124   | 91,248   | 94,956   |
| 2022-23 | 97,241                       | 99,337   | 1,00,486 | 1,02,683 | 1,05,550 | 1,06,497  | 1,07,779 | 1,11,000 | 1,08,218 | 1,10,016 | 1,11,971 | 1,15,839 |
| 2023-24 | 1,20,759                     | 1,22,937 | 1,24,799 | 1,26,736 | 1,26,494 | 1,27,137  | 1,28,830 | 1,28,800 | 1,31,043 | 1,32,924 |          |          |