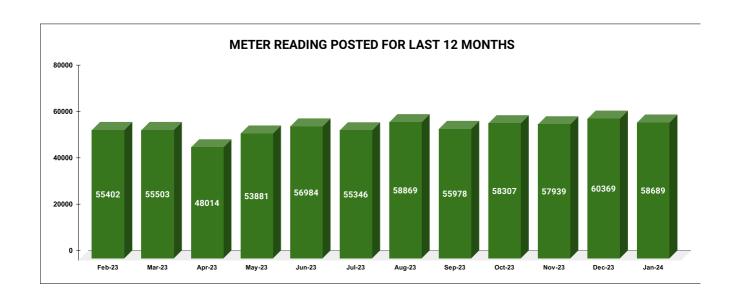

| METER READING POSTING                |                                               |             |                                                                        |  |  |  |  |  |
|--------------------------------------|-----------------------------------------------|-------------|------------------------------------------------------------------------|--|--|--|--|--|
| Total No. of Liv<br>connection on Au | igust poste                                   | ings agains | eadings of August<br>st 50% Total Live<br>ections of August<br>23      |  |  |  |  |  |
| 119,837                              | 58,                                           | 869         | 98.25%                                                                 |  |  |  |  |  |
| Total No. of Liv<br>connection on Oc |                                               |             | al Readings of<br>ber against 50%<br>ve Connections of<br>October 23   |  |  |  |  |  |
| 121,031                              | 58,                                           | 307         | 96.35%                                                                 |  |  |  |  |  |
|                                      | Total No. of Live readings posted on December |             | al Readings of<br>nber against 50%<br>ve Connections of<br>December 23 |  |  |  |  |  |
| 123,624                              | 60,                                           | 369         | 97.67%                                                                 |  |  |  |  |  |

|                                           | 15.48                                              |                                                                                         | 16                                                    | 20 |
|-------------------------------------------|----------------------------------------------------|-----------------------------------------------------------------------------------------|-------------------------------------------------------|----|
| Total No. of Live connection on September | Total No. of<br>readings<br>posted on<br>September | Total Readings of<br>September against 50%<br>Total Live Connections of<br>September 23 |                                                       |    |
| 119,719                                   | 55,978                                             | 93.                                                                                     | .52%                                                  |    |
| Total No. of Live connection on November  | Total No. of<br>readings<br>posted on<br>November  | November<br>Total Live C                                                                | eadings of<br>against 50%<br>onnections of<br>mber 23 |    |
| 121,346                                   | 57,939                                             | 95.                                                                                     | .49%                                                  |    |
| Total No. of Live connection on January   | Total No. of<br>readings<br>posted on<br>January   | against 50                                                                              | ngs of January<br>% Total Live<br>s of January 24     |    |
| 124,776                                   | 58,689                                             | 94.                                                                                     | .07%                                                  |    |