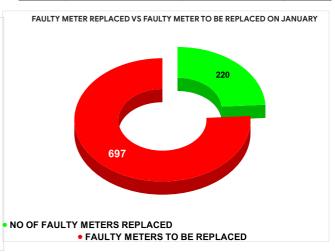

Marks

**Total marks** 

METER READING POSTING % AGAINST NUMBER OF LIVE CONNECTIONS OF DECEMBER

|               |                           | •                               |                                         |
|---------------|---------------------------|---------------------------------|-----------------------------------------|
| MONTH         | Total No.of Faulty meters | Number of Faulty meter replaced | Number of<br>Faulty<br>meter<br>pending |
| AUGUST        | 1,065                     | 171                             | 894                                     |
| SEPTEMBE<br>R | 1,079                     | 133                             | 946                                     |
| OCTOBER       | 1,063                     | 146                             | 917                                     |
| NOVEMBER      | 1,035                     | 152                             | 883                                     |
| DECEMBE<br>R  | 1,025                     | 153                             | 872                                     |
| JANUARY       | 917                       | 220                             | 697                                     |