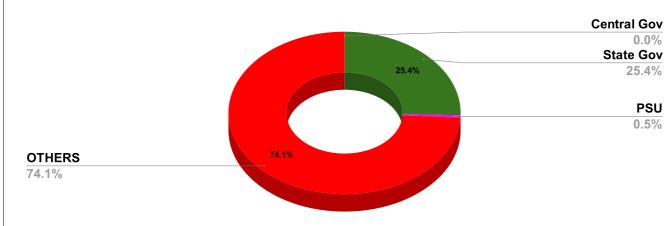

| ARI                                 | ARUVIKKARA                                |       |       |                                  | UARY | Report<br>Generated at | 27/02/2024 | 12:39:06     | Rank-6 |  |
|-------------------------------------|-------------------------------------------|-------|-------|----------------------------------|------|------------------------|------------|--------------|--------|--|
|                                     | Name of Executive Engineer                |       |       |                                  |      |                        |            | Sri. Manoj.M |        |  |
| Name of Revenue officer Smt.Sujatha |                                           |       |       |                                  |      |                        |            |              | В      |  |
| CONNECTIONS AS ON AS ON J           | CONNECTIONS AS ON AS ON JANUARY: 1,28,800 |       |       | ARREARS IN CRORE AS ON JANUARY : |      |                        | 13.9       | 96           |        |  |
|                                     |                                           | A     | RREAF | RS                               |      |                        |            |              |        |  |
| STATE GOVERNMENT                    | CENTRAL GOVERNMENT                        |       | PSI   | PSU OT                           |      | OTHERS                 |            | LSGD         |        |  |
| 3,55,10,060                         | 1,2                                       | 1,271 |       | 6,85,411                         |      | 10,33,72,486           |            | 17,93,10,51  |        |  |