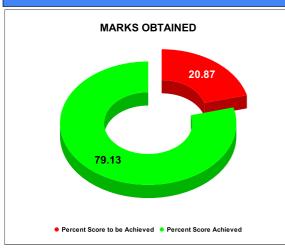

### BPL CONNECTIONS AS % OF TOTAL LIVE CONNECTIONS

• BPL CONNECTIONS • TOTAL LIVE CONNECTIONS

| COMPREHENSIVE INDEX | Marks | Total marks | Rank |
|---------------------|-------|-------------|------|
|                     | 79.13 | 100         | 6    |

|                                | Marks | Total marks | Rank |
|--------------------------------|-------|-------------|------|
| COMPREHENSIVE INDEX            | 79.13 | 100         | 6    |
| REVENUE COLLECTION ACHIEVEMENT | 14.92 | 25          | 17   |
| METER READING POSTING          | 15.48 | 16          | 20   |
| FAULTY METER REPLACEMENT       | 12.34 | 20          | 22   |
| MOBILE NO UPDATION             | 9.96  | 10          | 18   |
| REVENUE RECOVERY STATUS        | 7.20  | 8           | 2    |
| JAL JEEVAN MISSION ROUTING     | 10.00 | 10          | 16   |
| AMNESTY                        | 9.24  | 11          | 5    |