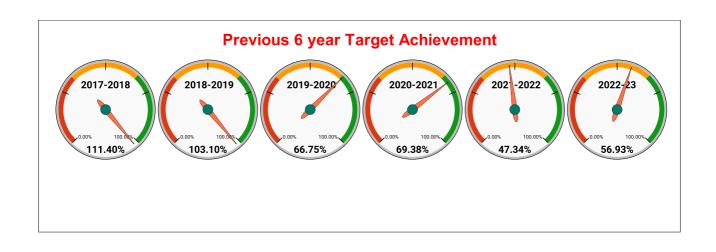

|                                | Marks | Total marks | Rank |
|--------------------------------|-------|-------------|------|
| COMPREHENSIVE INDEX            | 79.13 | 100         | 6    |
| REVENUE COLLECTION ACHIEVEMENT | 14.92 | 25          | 17   |
| METER READING POSTING          | 15.48 | 16          | 20   |
| FAULTY METER REPLACEMENT       | 12.34 | 20          | 22   |
| MOBILE NO UPDATION             | 9.96  | 10          | 18   |
| REVENUE RECOVERY STATUS        | 7.20  | 8           | 2    |
| JAL JEEVAN MISSION ROUTING     | 10.00 | 10          | 16   |
| AMNESTY                        | 9.24  | 11          | 5    |