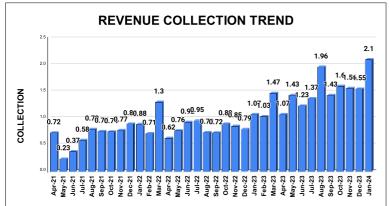

|         | COLLECTION IN LAKHS |     |      |      |        |           |         |          |          |         |          |       |
|---------|---------------------|-----|------|------|--------|-----------|---------|----------|----------|---------|----------|-------|
| YEAR    | April               | May | June | July | August | September | October | November | December | January | February | March |
| 2020-21 | 6                   | 6   | 58   | 66   | 49     | 56        | 55      | 45       | 56       | 75      | 170      | 121   |
| 2021-22 | 72                  | 23  | 37   | 58   | 79     | 75        | 74      | 77       | 89       | 88      | 71       | 130   |
| 2022-23 | 62                  | 76  | 92   | 95   | 73     | 72        | 89      | 85       | 79       | 107     | 103      | 147   |
| 2023-24 | 107                 | 143 | 123  | 137  | 196    | 143       | 160     | 156      | 155      | 210     |          |       |