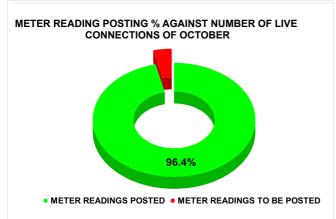

| METER READING POSTING                |                                               |             |                                                                        |  |  |  |  |  |
|--------------------------------------|-----------------------------------------------|-------------|------------------------------------------------------------------------|--|--|--|--|--|
| Total No. of Liv<br>connection on Au | igust poste                                   | ings agains | eadings of August<br>st 50% Total Live<br>ections of August<br>23      |  |  |  |  |  |
| 119,837                              | 58,                                           | 869         | 98.25%                                                                 |  |  |  |  |  |
| Total No. of Liv<br>connection on Oc |                                               |             | al Readings of<br>ber against 50%<br>ve Connections of<br>October 23   |  |  |  |  |  |
| 121,031                              | 58,                                           | 307         | 96.35%                                                                 |  |  |  |  |  |
|                                      | Total No. of Live readings posted on December |             | al Readings of<br>nber against 50%<br>ve Connections of<br>December 23 |  |  |  |  |  |
| 123,624                              | 60,                                           | 369         | 97.67%                                                                 |  |  |  |  |  |