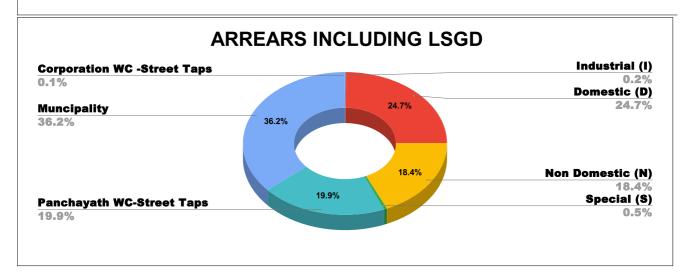

# ARREAR BREAK UP INCLUDING LSGD

| DOMESTIC    | NON DOMESTIC | INDUSTRIAL | SPECIAL   | BULK<br>SUPPLY | Panchayath WC-Street<br>Taps | Muncipality<br>WC -Street Taps | Corporation WC -<br>Street Taps |
|-------------|--------------|------------|-----------|----------------|------------------------------|--------------------------------|---------------------------------|
| 7,88,09,661 | 5,85,26,476  | 5,83,390   | 16,49,701 | 0              | 6,35,12,128                  | 11,55,91,531                   | 2,06,856                        |