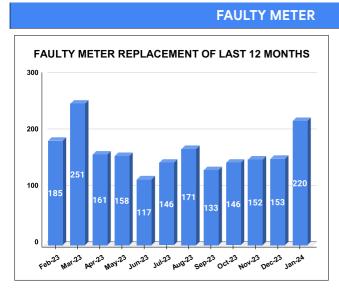

Marks

**Total marks** 

METER READING POSTING % AGAINST NUMBER OF LIVE CONNECTIONS OF DECEMBER

|               |                           | •                               |                                         |
|---------------|---------------------------|---------------------------------|-----------------------------------------|
| MONTH         | Total No.of Faulty meters | Number of Faulty meter replaced | Number of<br>Faulty<br>meter<br>pending |
| AUGUST        | 1,065                     | 171                             | 894                                     |
| SEPTEMBE<br>R | 1,079                     | 133                             | 946                                     |
| OCTOBER       | 1,063                     | 146                             | 917                                     |
| NOVEMBER      | 1,035                     | 152                             | 883                                     |
| DECEMBE<br>R  | 1,025                     | 153                             | 872                                     |
| JANUARY       | 917                       | 220                             | 697                                     |