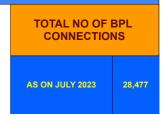

## **BPL DATA**

### BPL CONNECTIONS AS % OF TOTAL LIVE CONNECTIONS

• BPL CONNECTIONS • TOTAL LIVE CONNECTIONS

| COMPREHENSIVE INDEX | Marks | Total marks | Rank |
|---------------------|-------|-------------|------|
|                     | 57.06 | 100         | 29   |