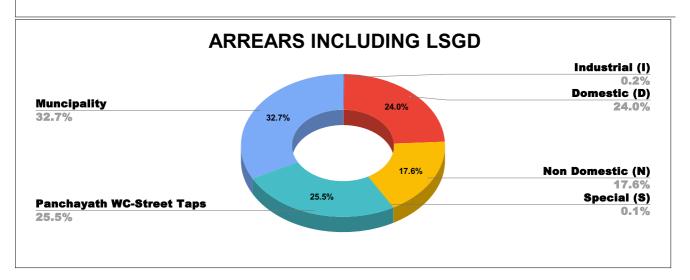

# ARREAR BREAK UP INCLUDING LSGD

| DOMESTIC     | NON DOMESTIC | INDUSTRIAL | SPECIAL  | BULK<br>SUPPLY | Panchayath WC-Street<br>Taps | Muncipality<br>WC -Street Taps | Corporation WC -<br>Street Taps |
|--------------|--------------|------------|----------|----------------|------------------------------|--------------------------------|---------------------------------|
| 11,06,40,588 | 8,12,74,940  | 8,66,317   | 4,29,097 | 0              | 11,75,36,748                 | 15,09,17,972                   | 0                               |

|                                     | Sources of data                                                                              |  |  |  |  |  |
|-------------------------------------|----------------------------------------------------------------------------------------------|--|--|--|--|--|
| Revenue Collection Data             | DCB based on E-abacus data collected from Divisions and consolidated by RM0                  |  |  |  |  |  |
| Amnesty Data                        | Summary of Live data submitted by Revenue Division via Google sheet shared                   |  |  |  |  |  |
| Meter Reading Data                  | Data collected from division via google sheets                                               |  |  |  |  |  |
| Faulty Meter Replacement Data       | Data collected from division via google sheets                                               |  |  |  |  |  |
| JJM Reading Posting                 | Data collected from division via google sheets                                               |  |  |  |  |  |
| Moile Number updation Status        | Data collected from division via google sheets                                               |  |  |  |  |  |
| Disconnection data                  | Data collected from division via google sheets                                               |  |  |  |  |  |
| BPL data                            | Data provided from DBA                                                                       |  |  |  |  |  |
| Arrear Break up                     | Govt. Arrear , Central Govt. Arrear as on January based on e-abacus ; LSGD data based on DCB |  |  |  |  |  |
| Total Arrears and Total Connections | Data from DCB                                                                                |  |  |  |  |  |
| Top Defaulters                      | Arrear data from E-abacus as on January                                                      |  |  |  |  |  |