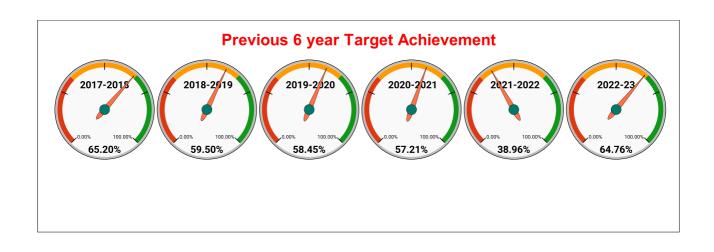

|         | COLLECTION IN LAKHS |     |      |      |        |           |         |          |          |         |          |       |
|---------|---------------------|-----|------|------|--------|-----------|---------|----------|----------|---------|----------|-------|
| YEAR    | April               | May | June | July | August | September | October | November | December | January | February | March |
| 2020-21 | 5                   | 16  | 37   | 61   | 57     | 72        | 70      | 66       | 65       | 88      | 85       | 122   |
| 2021-22 | 59                  | 22  | 20   | 59   | 68     | 88        | 75      | 83       | 95       | 94      | 79       | 86    |
| 2022-23 | 66                  | 74  | 93   | 83   | 78     | 87        | 102     | 87       | 98       | 112     | 113      | 130   |
| 2023-24 | 110                 | 171 | 135  | 155  | 192    | 161       | 189     | 183      | 183      | 230     |          |       |

| YEAR                | 2020-21 | 2021-22 | 2022-23 | 2023-24 |
|---------------------|---------|---------|---------|---------|
| COLLECTION IN LAKHS | 744     | 829     | 1,122   | 1,709   |

|         | CONNECTION OF LAST 46 MONTHS |          |          |          |          |           |          |          |          |          |          |          |
|---------|------------------------------|----------|----------|----------|----------|-----------|----------|----------|----------|----------|----------|----------|
| YEAR    | April                        | May      | June     | July     | August   | September | October  | November | December | January  | February | March    |
| 2020-21 | 76,117                       | 76,282   | 76,789   | 77,107   | 77,476   | 77,716    | 78,328   | 86,637   | 88,118   | 90,433   | 92,843   | 96,849   |
| 2021-22 | 99,631                       | 1,00,840 | 1,03,616 | 1,07,048 | 1,11,657 | 1,17,190  | 1,22,190 | 1,26,090 | 1,37,517 | 1,31,597 | 1,33,409 | 1,36,046 |
| 2022-23 | 1,37,253                     | 1,38,946 | 1,41,533 | 1,44,911 | 1,48,783 | 1,51,621  | 1,53,983 | 1,56,536 | 1,53,150 | 1,54,794 | 1,56,639 | 1,57,952 |
| 2023-24 | 1,66,084                     | 1,67,259 | 1,68,776 | 1,69,682 | 1,70,644 | 1,71,971  | 1,73,329 | 1,73,924 | 1,74,178 | 1,75,864 |          |          |