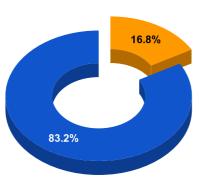

### BPL CONNECTIONS AS % OF TOTAL LIVE CONNECTIONS

• BPL CONNECTIONS • TOTAL LIVE CONNECTIONS

| COMPREHENSIVE INDEX | Marks | Total marks | Rank |
|---------------------|-------|-------------|------|
|                     | 57.06 | 100         | 29   |