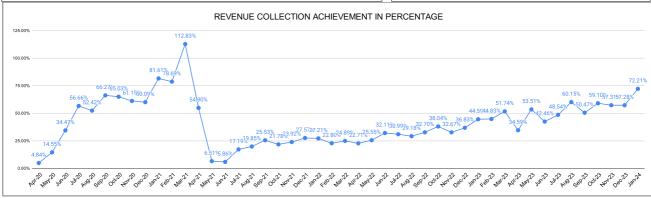

#### Marks Total marks Rank **REVENUE COLLECTION ACHIEVEMENT** 13.62 25.00 22 SECTION RANKING **JANUARY DECEMBER** Collection For the Month Collection For the Month Opening Balance SECTION NAME % Collection Opening Balance % Collection SECTION NAME Rank Demand Rank Demand #NUM! 1 Varkala Section 33517932 7521292 0.00% 7166762 17.46% 9197440 0.00% 2 Attingal Section 159952111 15689449 9.28%