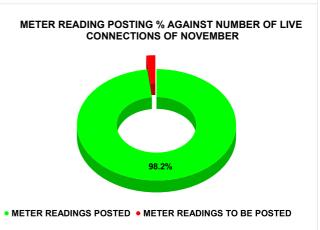

**METER READING POSTING** 

|                                           | 15.9                                               | 92                                                                                      | 14                                                    |  |
|-------------------------------------------|----------------------------------------------------|-----------------------------------------------------------------------------------------|-------------------------------------------------------|--|
| Total No. of Live connection on September | Total No. of<br>readings<br>posted on<br>September | Total Readings of<br>September against 50%<br>Total Live Connections of<br>September 23 |                                                       |  |
| 164,964                                   | 75,943                                             | 92.07%                                                                                  |                                                       |  |
| Total No. of Live connection on November  | Total No. of<br>readings<br>posted on<br>November  | November<br>Total Live C                                                                | eadings of<br>against 50%<br>onnections of<br>mber 23 |  |
| 167,194                                   | 82,068                                             | 98.                                                                                     | 17%                                                   |  |
| Total No. of Live connection on January   | Total No. of<br>readings<br>posted on<br>January   | against 50                                                                              | ngs of January<br>% Total Live<br>s of January 24     |  |
| 167,277                                   | 83,174                                             | 99.                                                                                     | 44%                                                   |  |