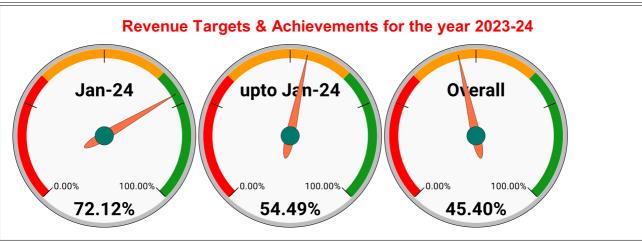

#### Marks Total marks Rank **REVENUE COLLECTION ACHIEVEMENT** 13.62 25.00 22 SECTION RANKING **JANUARY DECEMBER** Collection For the Month Collection For the Month Opening Balance SECTION NAME % Collection Opening Balance % Collection SECTION NAME Rank Demand Rank Demand #NUM! 1 Varkala Section 33517932 7521292 0.00% 7166762 17.46% 9197440 0.00% 2 Attingal Section 159952111 15689449 9.28%