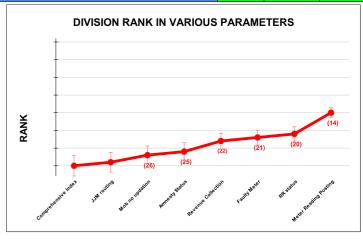

|                                | Marks | Total marks | Rank |
|--------------------------------|-------|-------------|------|
| COMPREHENSIVE INDEX            | 57.06 | 100         | 29   |
| REVENUE COLLECTION ACHIEVEMENT | 13.62 | 25          | 22   |
| METER READING POSTING          | 15.92 | 16          | 14   |
| FAULTY METER REPLACEMENT       | 12.43 | 20          | 21   |
| MOBILE NO UPDATION             | 8.53  | 10          | 26   |
| REVENUE RECOVERY STATUS        | 1.23  | 8           | 20   |
| JAL JEEVAN MISSION ROUTING     | 0.00  | 10          | 28   |
| AMNESTY                        | 5.33  | 11          | 25   |