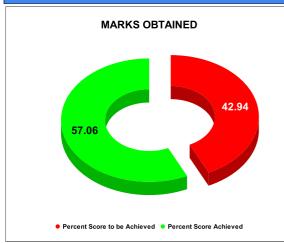

### BPL CONNECTIONS AS % OF TOTAL LIVE CONNECTIONS

• BPL CONNECTIONS • TOTAL LIVE CONNECTIONS

| COMPREHENSIVE INDEX | Marks | Total marks | Rank |
|---------------------|-------|-------------|------|
|                     | 57.06 | 100         | 29   |

|                                | Marks | Total marks | Rank |
|--------------------------------|-------|-------------|------|
| COMPREHENSIVE INDEX            | 57.06 | 100         | 29   |
| REVENUE COLLECTION ACHIEVEMENT | 13.62 | 25          | 22   |
| METER READING POSTING          | 15.92 | 16          | 14   |
| FAULTY METER REPLACEMENT       | 12.43 | 20          | 21   |
| MOBILE NO UPDATION             | 8.53  | 10          | 26   |
| REVENUE RECOVERY STATUS        | 1.23  | 8           | 20   |
| JAL JEEVAN MISSION ROUTING     | 0.00  | 10          | 28   |
| AMNESTY                        | 5.33  | 11          | 25   |