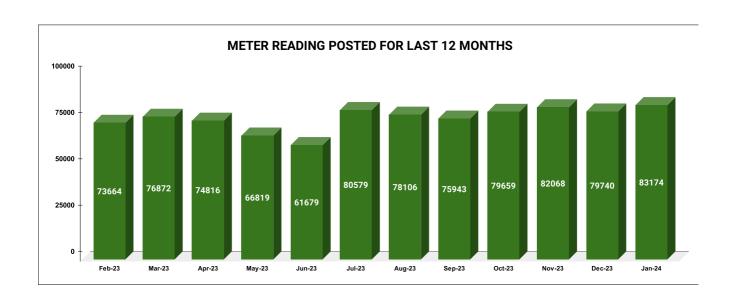

| Total No. of Live<br>connection on August | Total No. of<br>readings<br>posted on<br>August   | Total Readings of August<br>against 50% Total Live<br>Connections of August<br>23     |
|-------------------------------------------|---------------------------------------------------|---------------------------------------------------------------------------------------|
| 163,591                                   | 78,106                                            | 95.49%                                                                                |
| Total No. of Live connection on October   | Total No. of<br>readings<br>posted on<br>October  | Total Readings of<br>October against 50%<br>Total Live Connections of<br>October 23   |
| 166,440                                   | 79,659                                            | 95.72%                                                                                |
| Total No. of Live connection on December  | Total No. of<br>readings<br>posted on<br>December | Total Readings of<br>December against 50%<br>Total Live Connections of<br>December 23 |
| 168,421                                   | 79,740                                            | 94.69%                                                                                |

**METER READING POSTING** 

|                                           | 15.9                                               | 92                                                                                      | 14                                                    |  |
|-------------------------------------------|----------------------------------------------------|-----------------------------------------------------------------------------------------|-------------------------------------------------------|--|
| Total No. of Live connection on September | Total No. of<br>readings<br>posted on<br>September | Total Readings of<br>September against 50%<br>Total Live Connections of<br>September 23 |                                                       |  |
| 164,964                                   | 75,943                                             | 92.07%                                                                                  |                                                       |  |
| Total No. of Live connection on November  | Total No. of<br>readings<br>posted on<br>November  | November<br>Total Live C                                                                | eadings of<br>against 50%<br>onnections of<br>mber 23 |  |
| 167,194                                   | 82,068                                             | 98.                                                                                     | 17%                                                   |  |
| Total No. of Live connection on January   | Total No. of<br>readings<br>posted on<br>January   | against 50                                                                              | ngs of January<br>% Total Live<br>s of January 24     |  |
| 167,277                                   | 83,174                                             | 99.                                                                                     | 44%                                                   |  |