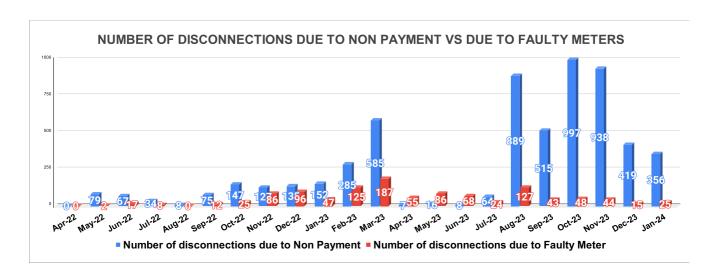

| DISCONNECTION STATUS     |       |     |      |       |        |           |         |          | Marks    | Total marks | Rank     |       |
|--------------------------|-------|-----|------|-------|--------|-----------|---------|----------|----------|-------------|----------|-------|
| DISCONNECTI              |       |     |      |       |        |           |         |          |          | -           | -        | •     |
| DISCONNECTI              | APRIL | MAY | JUNE | JULY  | AUGUST | SEPTEMBER | OCTOBER | NOVEMBER | DECEMBER | JANUARY     | FEBRUARY | MARCH |
| DUE TO NON<br>PAYMENT () | 0     | 79  | 67   | 34    | 8      | 75        | 147     | 127      | 135      | 152         | 285      | 585   |
| DUE TO FAULTY METER)     | 0     | 2   | 17   | 8     | 0      | 12        | 25      | 86       | 96       | 47          | 125      | 187   |
| METER)                   |       |     | .,   |       |        |           |         |          | ,,,      |             | .20      |       |
| DUE TO NON<br>PAYMENT()  | 7     | 16  | 8    | 64    | 889    | 515       | 997     | 938      | 419      | 356         |          |       |
| DUE TO FAULTY<br>METER() | 55    | 86  | 68   | 24.00 | 127    | 43        | 48      | 44       | 15       | 25          |          |       |