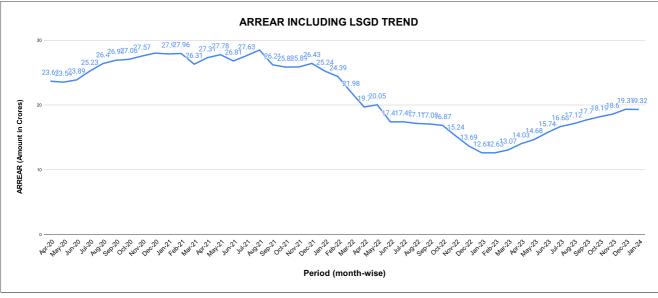

---|--|--|--|--|
| Rank | Sub-Division           | Opening<br>Balance | Demand    | Collection<br>For the<br>Month | %<br>Collection |  |  |  |  |
| 1    | Varkala<br>Subdivision | 33,517,932         | 7,521,292 | 7,166,762                      | 17.46%          |  |  |  |  |
| 2    | Attingal Sub Dn.       | 159,952,111        | 9,377,544 | 15,869,553                     | 9.37%           |  |  |  |  |
|      |                        |                    |           |                                |                 |  |  |  |  |
|      |                        |                    |           |                                |                 |  |  |  |  |
|      |                        |                    |           |                                |                 |  |  |  |  |





|         | COLLECTION IN LAKHS |     |      |      |        |           |         |          |          |         |          |       |
|---------|---------------------|-----|------|------|--------|-----------|---------|----------|----------|---------|----------|-------|
| YEAR    | April               | May | June | July | August | September | October | November | December | January | February | March |
| 2020-21 | 5                   | 16  | 37   | 61   | 57     | 72        | 70      | 66       | 65       | 88      | 85       | 122   |
| 2021-22 | 59                  | 22  | 20   | 59   | 68     | 88        | 75      | 83       | 95       | 94      | 79       | 86    |
| 2022-23 | 66                  | 74  | 93   | 83   | 78     | 87        | 102     | 87       | 98       | 112     | 1