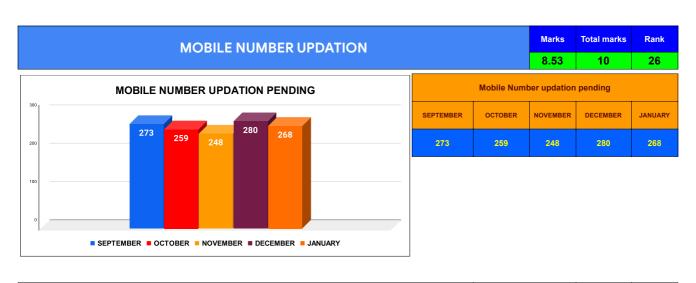

SEPTEMBER | OCTOBER | NOVEMBER | DECEMBER | JANUARY     | FEBRUARY | MARCH |
| DUE TO NON<br>PAYMENT () | 0     | 79  | 67   | 34    | 8      | 75        | 147     | 127      | 135      | 152         | 285      | 585   |
| DUE TO FAULTY METER)     | 0     | 2   | 17   | 8     | 0      | 12        | 25      | 86       | 96       | 47          | 125      | 187   |
| METER)                   |       |     | .,   |       |        |           |         |          | ,,,      |             | .20      |       |
| DUE TO NON<br>PAYMENT()  | 7     | 16  | 8    | 64    | 889    | 515       | 997     | 938      | 419      | 356         |          |       |
| DUE TO FAULTY<br>METER() | 55    | 86  | 68   | 24.00 | 127    | 43        | 48      | 44       | 15       | 25          |          |       |





|                       |       |     |      |      |        |         |        |        |        | IUI     |                |        |       |        | -1\   |       |        |         |        |        |        |          |
|-----------------------|-------|-----|------|------|--------|---------|--------|--------|--------|---------|----------------|--------|-------|--------|-------|-------|--------|---------|--------|--------|--------|----------|
| 400 000               |       | Al  | MOL  | JNT  | СО     | LLE     | СТЕ    | ED۱    | /IA :  | SET     | TLE            | DR     | R O   | FP     | REV   | /IOL  | JS N   | ION     | ITHS   | 3      |        |          |
| 100,000               |       |     |      |      |        |         |        |        |        |         |