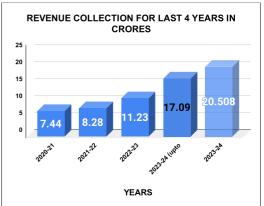

| YEAR                | 2020-21 | 2021-22 | 2022-23 | 2023-24 |
|---------------------|---------|---------|---------|---------|
| COLLECTION IN LAKHS | 744     | 829     | 1,122   | 1,709   |

|         | CONNECTION OF LAST 46 MONTHS |          |          |          |          |           |          |          |          |          |          |          |
|---------|------------------------------|----------|----------|----------|----------|-----------|----------|----------|----------|----------|----------|----------|
| YEAR    | April                        | May      | June     | July     | August   | September | October  | November | December | January  | February | March    |
| 2020-21 | 76,117                       | 76,282   | 76,789   | 77,107   | 77,476   | 77,716    | 78,328   | 86,637   | 88,118   | 90,433   | 92,843   | 96,849   |
| 2021-22 | 99,631                       | 1,00,840 | 1,03,616 | 1,07,048 | 1,11,657 | 1,17,190  | 1,22,190 | 1,26,090 | 1,37,517 | 1,31,597 | 1,33,409 | 1,36,046 |
| 2022-23 | 1,37,253                     | 1,38,946 | 1,41,533 | 1,44,911 | 1,48,783 | 1,51,621  | 1,53,983 | 1,56,536 | 1,53,150 | 1,54,794 | 1,56,639 | 1,57,952 |
| 2023-24 | 1,66,084                     | 1,67,259 | 1,68,776 | 1,69,682 | 1,70,644 | 1,71,971  | 1,73,329 | 1,73,924 | 1,74,178 | 1,75,864 |          |          |