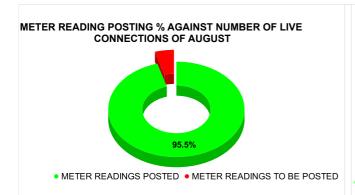

| Total No. of Live<br>connection on August | Total No. of<br>readings<br>posted on<br>August   | Total Readings of August<br>against 50% Total Live<br>Connections of August<br>23     |
|-------------------------------------------|---------------------------------------------------|---------------------------------------------------------------------------------------|
| 163,591                                   | 78,106                                            | 95.49%                                                                                |
| Total No. of Live connection on October   | Total No. of<br>readings<br>posted on<br>October  | Total Readings of<br>October against 50%<br>Total Live Connections of<br>October 23   |
| 166,440                                   | 79,659                                            | 95.72%                                                                                |
| Total No. of Live connection on December  | Total No. of<br>readings<br>posted on<br>December | Total Readings of<br>December against 50%<br>Total Live Connections of<br>December 23 |
| 168,421                                   | 79,740                                            | 94.69%                                                                                |