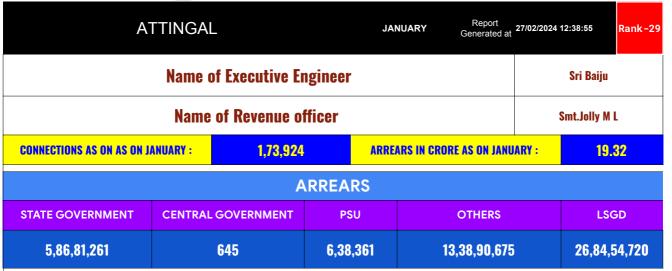

|                                     | Sources of data                                                                              |  |  |  |  |  |
|-------------------------------------|----------------------------------------------------------------------------------------------|--|--|--|--|--|
| Revenue Collection Data             | DCB based on E-abacus data collected from Divisions and consolidated by RM0                  |  |  |  |  |  |
| Amnesty Data                        | Summary of Live data submitted by Revenue Division via Google sheet shared                   |  |  |  |  |  |
| Meter Reading Data                  | Data collected from division via google sheets                                               |  |  |  |  |  |
| Faulty Meter Replacement Data       | Data collected from division via google sheets                                               |  |  |  |  |  |
| JJM Reading Posting                 | Data collected from division via google sheets                                               |  |  |  |  |  |
| Moile Number updation Status        | Data collected from division via google sheets                                               |  |  |  |  |  |
| Disconnection data                  | Data collected from division via google sheets                                               |  |  |  |  |  |
| BPL data                            | Data provided from DBA                                                                       |  |  |  |  |  |
| Arrear Break up                     | Govt. Arrear , Central Govt. Arrear as on January based on e-abacus ; LSGD data based on DCB |  |  |  |  |  |
| Total Arrears and Total Connections | Data from DCB                                                                                |  |  |  |  |  |
| Top Defaulters                      | Arrear data from E-abacus as on January                                                      |  |  |  |  |  |