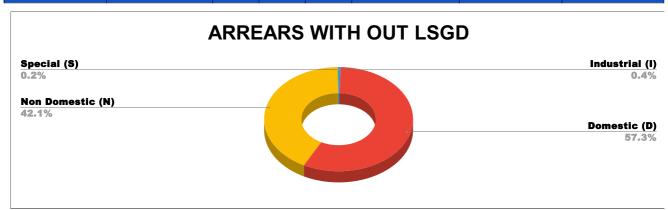

# ARREAR BREAK UP INCLUDING LSGD

| DOMESTIC     | NON DOMESTIC | INDUSTRIAL | SPECIAL  | BULK<br>SUPPLY | Panchayath WC-Street<br>Taps | Muncipality<br>WC -Street Taps | Corporation WC -<br>Street Taps |
|--------------|--------------|------------|----------|----------------|------------------------------|--------------------------------|---------------------------------|
| 11,06,40,588 | 8,12,74,940  | 8,66,317   | 4,29,097 | 0              | 11,75,36,748                 | 15,09,17,972                   | 0                               |

|                                     | Sources of data                                                                              |  |  |  |  |  |
|-------------------------------------|----------------------------------------------------------------------------------------------|--|--|--|--|--|
| Revenue Collection Data             | DCB based on E-abacus data collected from Divisions and consolidated by RM0                  |  |  |  |  |  |
| Amnesty Data                        | Summary of Live data submitted by Revenue Division via Google sheet shared                   |  |  |  |  |  |
| Meter Reading Data                  | Data collected from division via google sheets                                               |  |  |  |  |  |
| Faulty Meter Replacement Data       | Data collected from division via google sheets                                               |  |  |  |  |  |
| JJM Reading Posting                 | Data collected from division via google sheets                                               |  |  |  |  |  |
| Moile Number updation Status        | Data collected from division via google sheets                                               |  |  |  |  |  |
| Disconnection data                  | Data collected from division via google sheets                                               |  |  |  |  |  |
| BPL data                            | Data provided from DBA                                                                       |  |  |  |  |  |
| Arrear Break up                     | Govt. Arrear , Central Govt. Arrear as on January based on e-abacus ; LSGD data based on DCB |  |  |  |  |  |
| Total Arrears and Total Connections | Data from DCB                                                                                |  |  |  |  |  |
| Top Defaulters                      | Arrear data from E-abacus as on January                                                      |  |  |  |  |  |