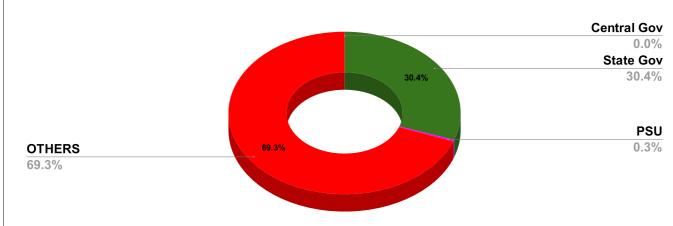

|                                     | Sources of data                                                                              |  |  |  |  |  |
|-------------------------------------|----------------------------------------------------------------------------------------------|--|--|--|--|--|
| Revenue Collection Data             | DCB based on E-abacus data collected from Divisions and consolidated by RM0                  |  |  |  |  |  |
| Amnesty Data                        | Summary of Live data submitted by Revenue Division via Google sheet shared                   |  |  |  |  |  |
| Meter Reading Data                  | Data collected from division via google sheets                                               |  |  |  |  |  |
| Faulty Meter Replacement Data       | Data collected from division via google sheets                                               |  |  |  |  |  |
| JJM Reading Posting                 | Data collected from division via google sheets                                               |  |  |  |  |  |
| Moile Number updation Status        | Data collected from division via google sheets                                               |  |  |  |  |  |
| Disconnection data                  | Data collected from division via google sheets                                               |  |  |  |  |  |
| BPL data                            | Data provided from DBA                                                                       |  |  |  |  |  |
| Arrear Break up                     | Govt. Arrear , Central Govt. Arrear as on January based on e-abacus ; LSGD data based on DCB |  |  |  |  |  |
| Total Arrears and Total Connections | Data from DCB                                                                                |  |  |  |  |  |
| Top Defaulters                      | Arrear data from E-abacus as on January                                                      |  |  |  |  |  |