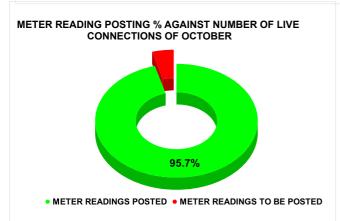

| Total No. of Live<br>connection on August | Total No. of<br>readings<br>posted on<br>August   | Total Readings of August<br>against 50% Total Live<br>Connections of August<br>23     |
|-------------------------------------------|---------------------------------------------------|---------------------------------------------------------------------------------------|
| 163,591                                   | 78,106                                            | 95.49%                                                                                |
| Total No. of Live connection on October   | Total No. of<br>readings<br>posted on<br>October  | Total Readings of<br>October against 50%<br>Total Live Connections of<br>October 23   |
| 166,440                                   | 79,659                                            | 95.72%                                                                                |
| Total No. of Live connection on December  | Total No. of<br>readings<br>posted on<br>December | Total Readings of<br>December against 50%<br>Total Live Connections of<br>December 23 |
| 168,421                                   | 79,740                                            | 94.69%                                                                                |