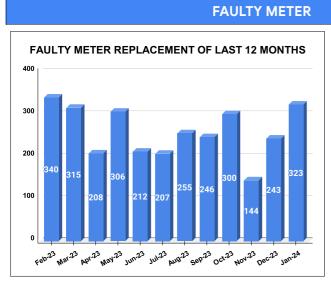

**Total marks** 

METER READING POSTING % AGAINST NUMBER OF LIVE CONNECTIONS OF DECEMBER

| MONTH         | Total No.of Faulty meters | Number of Faulty meter replaced | Number of<br>Faulty<br>meter<br>pending |
|---------------|---------------------------|---------------------------------|-----------------------------------------|
| AUGUST        | 1,502                     | 255                             | 1,247                                   |
| SEPTEMBE<br>R | 1,447                     | 246                             | 1,201                                   |
| OCTOBER       | 1,396                     | 300                             | 1,096                                   |
| NOVEMBER      | 1,395                     | 144                             | 1,251                                   |
| DECEMBE<br>R  | 1,385                     | 243                             | 1,142                                   |
| JANUARY       | 1,300                     | 323                             | 977                                     |