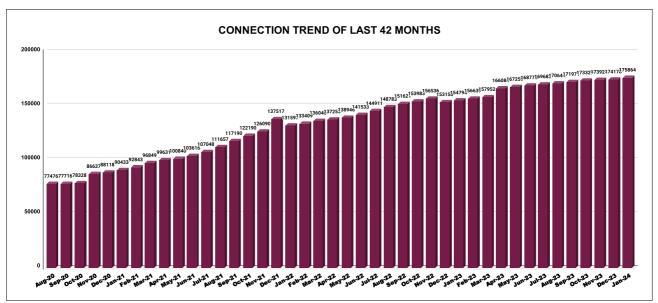

| YEAR                | 2020-21 | 2021-22 | 2022-23 | 2023-24 |
|---------------------|---------|---------|---------|---------|
| COLLECTION IN LAKHS | 744     | 829     | 1,122   | 1,709   |

|         | CONNECTION OF LAST 46 MONTHS |          |          |          |          |           |          |          |          |          |          |          |
|---------|------------------------------|----------|----------|----------|----------|-----------|----------|----------|----------|----------|----------|----------|
| YEAR    | April                        | May      | June     | July     | August   | September | October  | November | December | January  | February | March    |
| 2020-21 | 76,117                       | 76,282   | 76,789   | 77,107   | 77,476   | 77,716    | 78,328   | 86,637   | 88,118   | 90,433   | 92,843   | 96,849   |
| 2021-22 | 99,631                       | 1,00,840 | 1,03,616 | 1,07,048 | 1,11,657 | 1,17,190  | 1,22,190 | 1,26,090 | 1,37,517 | 1,31,597 | 1,33,409 | 1,36,046 |
| 2022-23 | 1,37,253                     | 1,38,946 | 1,41,533 | 1,44,911 | 1,48,783 | 1,51,621  | 1,53,983 | 1,56,536 | 1,53,150 | 1,54,794 | 1,56,639 | 1,57,952 |
| 2023-24 | 1,66,084                     | 1,67,259 | 1,68,776 | 1,69,682 | 1,70,644 | 1,71,971  | 1,73,329 | 1,73,924 | 1,74,178 | 1,75,864 |          |          |