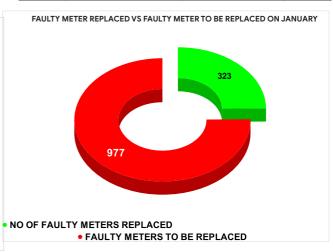

**Total marks** 

METER READING POSTING % AGAINST NUMBER OF LIVE CONNECTIONS OF DECEMBER

| MONTH         | Total No.of Faulty meters | Number of Faulty meter replaced | Number of<br>Faulty<br>meter<br>pending |
|---------------|---------------------------|---------------------------------|-----------------------------------------|
| AUGUST        | 1,502                     | 255                             | 1,247                                   |
| SEPTEMBE<br>R | 1,447                     | 246                             | 1,201                                   |
| OCTOBER       | 1,396                     | 300                             | 1,096                                   |
| NOVEMBER      | 1,395                     | 144                             | 1,251                                   |
| DECEMBE<br>R  | 1,385                     | 243                             | 1,142                                   |
| JANUARY       | 1,300                     | 323                             | 977                                     |