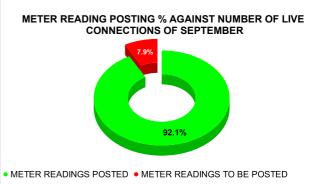

**METER READING POSTING** 

|                                           | 15.9                                               | 92                                                                                      | 14                                                    |  |
|-------------------------------------------|----------------------------------------------------|-----------------------------------------------------------------------------------------|-------------------------------------------------------|--|
| Total No. of Live connection on September | Total No. of<br>readings<br>posted on<br>September | Total Readings of<br>September against 50%<br>Total Live Connections of<br>September 23 |                                                       |  |
| 164,964                                   | 75,943                                             | 92.07%                                                                                  |                                                       |  |
| Total No. of Live connection on November  | Total No. of<br>readings<br>posted on<br>November  | November<br>Total Live C                                                                | eadings of<br>against 50%<br>onnections of<br>mber 23 |  |
| 167,194                                   | 82,068                                             | 98.                                                                                     | 17%                                                   |  |
| Total No. of Live connection on January   | Total No. of<br>readings<br>posted on<br>January   | against 50                                                                              | ngs of January<br>% Total Live<br>s of January 24     |  |
| 167,277                                   | 83,174                                             | 99.                                                                                     | 44%                                                   |  |