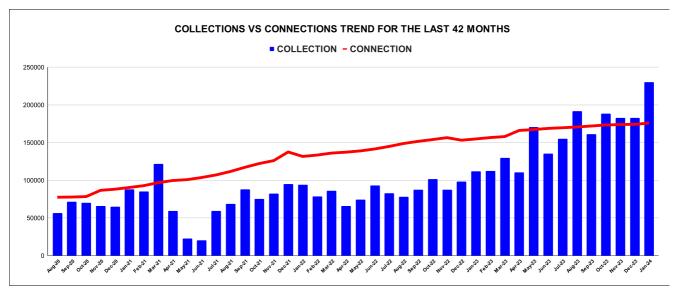

|         | COLLECTION IN LAKHS |     |      |      |        |           |         |          |          |         |          |       |
|---------|---------------------|-----|------|------|--------|-----------|---------|----------|----------|---------|----------|-------|
| YEAR    | April               | May | June | July | August | September | October | November | December | January | February | March |
| 2020-21 | 5                   | 16  | 37   | 61   | 57     | 72        | 70      | 66       | 65       | 88      | 85       | 122   |
| 2021-22 | 59                  | 22  | 20   | 59   | 68     | 88        | 75      | 83       | 95       | 94      | 79       | 86    |
| 2022-23 | 66                  | 74  | 93   | 83   | 78     | 87        | 102     | 87       | 98       | 112     | 113      | 130   |
| 2023-24 | 110                 | 171 | 135  | 155  | 192    | 161       | 189     | 183      | 183      | 230     |          |       |

| YEAR                | 2020-21 | 2021-22 | 2022-23 | 2023-24 |
|---------------------|---------|---------|---------|---------|
| COLLECTION IN LAKHS | 744     | 829     | 1,122   | 1,709   |

|         | CONNECTION OF LAST 46 MONTHS |          |          |          |          |           |          |          |          |          |          |          |
|---------|------------------------------|----------|----------|----------|----------|-----------|----------|----------|----------|----------|----------|----------|
| YEAR    | April                        | May      | June     | July     | August   | September | October  | November | December | January  | February | March    |
| 2020-21 | 76,117                       | 76,282   | 76,789   | 77,107   | 77,476   | 77,716    | 78,328   | 86,637   | 88,118   | 90,433   | 92,843   | 96,849   |
| 2021-22 | 99,631                       | 1,00,840 | 1,03,616 | 1,07,048 | 1,11,657 | 1,17,190  | 1,22,190 | 1,26,090 | 1,37,517 | 1,31,597 | 1,33,409 | 1,36,046 |
| 2022-23 | 1,37,253                     | 1,38,946 | 1,41,533 | 1,44,911 | 1,48,783 | 1,51,621  | 1,53,983 | 1,56,536 | 1,53,150 | 1,54,794 | 1,56,639 | 1,57,952 |
| 2023-24 | 1,66,084                     | 1,67,259 | 1,68,776 | 1,69,682 | 1,70,644 | 1,71,971  | 1,73,329 | 1,73,924 | 1,74,178 | 1,75,864 |          |          |