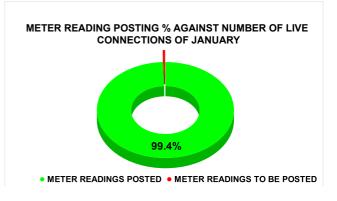

**METER READING POSTING** 

|                                           | 15.9                                               | 92                                                                                      | 14                                                    |  |
|-------------------------------------------|----------------------------------------------------|-----------------------------------------------------------------------------------------|-------------------------------------------------------|--|
| Total No. of Live connection on September | Total No. of<br>readings<br>posted on<br>September | Total Readings of<br>September against 50%<br>Total Live Connections of<br>September 23 |                                                       |  |
| 164,964                                   | 75,943                                             | 92.07%                                                                                  |                                                       |  |
| Total No. of Live connection on November  | Total No. of<br>readings<br>posted on<br>November  | November<br>Total Live C                                                                | eadings of<br>against 50%<br>onnections of<br>mber 23 |  |
| 167,194                                   | 82,068                                             | 98.                                                                                     | 17%                                                   |  |
| Total No. of Live connection on January   | Total No. of<br>readings<br>posted on<br>January   | against 50                                                                              | ngs of January<br>% Total Live<br>s of January 24     |  |
| 167,277                                   | 83,174                                             | 99.                                                                                     | 44%                                                   |  |