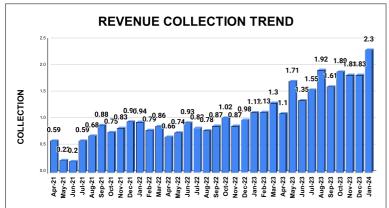

| YEAR                | 2020-21 | 2021-22 | 2022-23 | 2023-24 |
|---------------------|---------|---------|---------|---------|
| COLLECTION IN LAKHS | 744     | 829     | 1,122   | 1,709   |

|         | CONNECTION OF LAST 46 MONTHS |          |          |          |          |           |          |          |          |          |          |          |
|---------|------------------------------|----------|----------|----------|----------|-----------|----------|----------|----------|----------|----------|----------|
| YEAR    | April                        | May      | June     | July     | August   | September | October  | November | December | January  | February | March    |
| 2020-21 | 76,117                       | 76,282   | 76,789   | 77,107   | 77,476   | 77,716    | 78,328   | 86,637   | 88,118   | 90,433   | 92,843   | 96,849   |
| 2021-22 | 99,631                       | 1,00,840 | 1,03,616 | 1,07,048 | 1,11,657 | 1,17,190  | 1,22,190 | 1,26,090 | 1,37,517 | 1,31,597 | 1,33,409 | 1,36,046 |
| 2022-23 | 1,37,253                     | 1,38,946 | 1,41,533 | 1,44,911 | 1,48,783 | 1,51,621  | 1,53,983 | 1,56,536 | 1,53,150 | 1,54,794 | 1,56,639 | 1,57,952 |
| 2023-24 | 1,66,084                     | 1,67,259 | 1,68,776 | 1,69,682 | 1,70,644 | 1,71,971  | 1,73,329 | 1,73,924 | 1,74,178 | 1,75,864 |          |          |