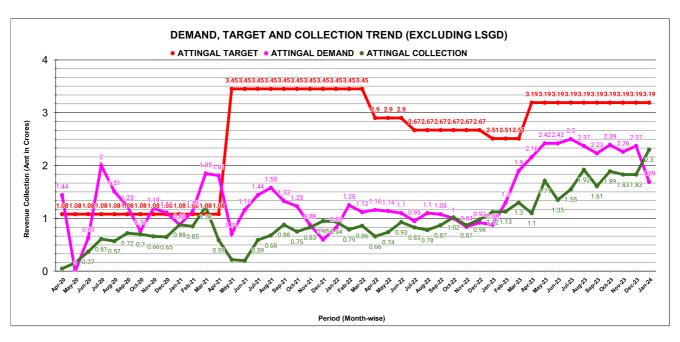

-----|--|--|--|--|
| Rank | Sub-Division           | Opening<br>Balance | Demand    | Collection<br>For the<br>Month | %<br>Collection |  |  |  |  |
| 1    | Varkala<br>Subdivision | 33,517,932         | 7,521,292 | 7,166,762                      | 17.46%          |  |  |  |  |
| 2    | Attingal Sub Dn.       | 159,952,111        | 9,377,544 | 15,869,553                     | 9.37%           |  |  |  |  |
|      |                        |                    |           |                                |                 |  |  |  |  |
|      |                        |                    |           |                                |                 |  |  |  |  |
|      |                        |                    |           |                                |                 |  |  |  |  |





|         | COLLECTION IN LAKHS |     |      |      |        |           |         |          |          |         |          |       |
|---------|---------------------|-----|------|------|--------|-----------|---------|----------|----------|---------|----------|-------|
| YEAR    | April               | May | June | July | August | September | October | November | December | January | February | March |
| 2020-21 | 5                   | 16  | 37   | 61   | 57     | 72        | 70      | 66       | 65       | 88      | 85       | 122   |
| 2021-22 | 59                  | 22  | 20   | 59   | 68     | 88        | 75      | 83       | 95       | 94      | 79       | 86    |
| 2022-23 | 66                  | 74  | 93   | 83   | 78     | 87        | 102     | 87       | 98       | 112     |