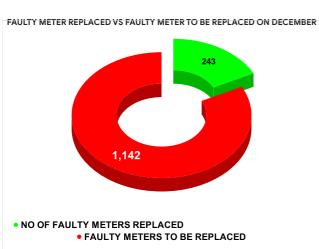

**Total marks** 

METER READING POSTING % AGAINST NUMBER OF LIVE CONNECTIONS OF DECEMBER

| MONTH         | Total No.of Faulty meters | Number of Faulty meter replaced | Number of<br>Faulty<br>meter<br>pending |
|---------------|---------------------------|---------------------------------|-----------------------------------------|
| AUGUST        | 1,502                     | 255                             | 1,247                                   |
| SEPTEMBE<br>R | 1,447                     | 246                             | 1,201                                   |
| OCTOBER       | 1,396                     | 300                             | 1,096                                   |
| NOVEMBER      | 1,395                     | 144                             | 1,251                                   |
| DECEMBE<br>R  | 1,385                     | 243                             | 1,142                                   |
| JANUARY       | 1,300                     | 323                             | 977                                     |