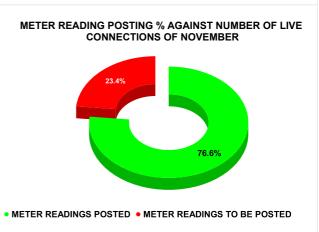

| Total No. of Live connection on August   | Total No. of<br>readings<br>posted on<br>August   | Total Readings of August<br>against 50% Total Live<br>Connections of August<br>23     |  |
|------------------------------------------|---------------------------------------------------|---------------------------------------------------------------------------------------|--|
| 51,642                                   | 22,536                                            | 87.28%                                                                                |  |
| Total No. of Live connection on October  | Total No. of<br>readings<br>posted on<br>October  | Total Readings of<br>October against 50%<br>Total Live Connections of<br>October 23   |  |
| 57,575                                   | 23,195                                            | 80.57%                                                                                |  |
| Total No. of Live connection on December | Total No. of<br>readings<br>posted on<br>December | Total Readings of<br>December against 50%<br>Total Live Connections of<br>December 23 |  |
| 57,235                                   | 25,509                                            | 89.14%                                                                                |  |

**METER READING POSTING** 

|                                           | 12.0                                               | .65 16                    |                                                        | 28 |
|-------------------------------------------|----------------------------------------------------|---------------------------|--------------------------------------------------------|----|
| Total No. of Live connection on September | Total No. of<br>readings<br>posted on<br>September | September<br>Total Live C | eadings of<br>against 50%<br>onnections of<br>ember 23 |    |
| 56,419                                    | 19,768                                             | 70.                       | .08%                                                   |    |
| Total No. of Live connection on November  | Total No. of<br>readings<br>posted on<br>November  | November<br>Total Live C  | eadings of<br>against 50%<br>onnections of<br>mber 23  |    |
| 58,156                                    | 22,274                                             | 76.                       | .60%                                                   |    |
| Total No. of Live connection on January   | Total No. of<br>readings<br>posted on<br>January   | against 50                | ngs of January<br>% Total Live<br>s of January 24      |    |
| 57,100                                    | 22,989                                             | 80.                       | .52%                                                   |    |