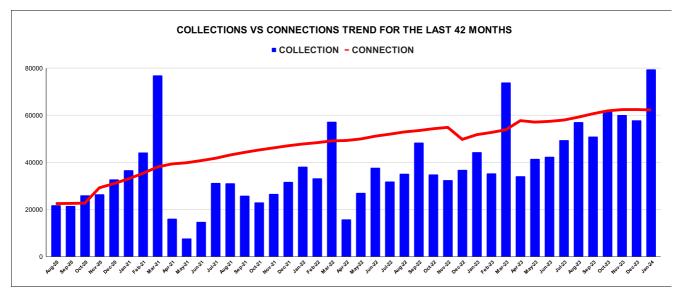

|         | COLLECTION IN LAKHS |     |      |      |        |           |         |          |          |         |          |       |  |
|---------|---------------------|-----|------|------|--------|-----------|---------|----------|----------|---------|----------|-------|--|
| YEAR    | April               | May | June | July | August | September | October | November | December | January | February | March |  |
| 2020-21 | 1                   | 12  | 27   | 15   | 22     | 22        | 26      | 26       | 33       | 37      | 44       | 77    |  |
| 2021-22 | 16                  | 8   | 15   | 31   | 31     | 26        | 23      | 27       | 32       | 38      | 33       | 57    |  |
| 2022-23 | 16                  | 27  | 38   | 32   | 35     | 48        | 35      | 33       | 37       | 44      | 35       | 74    |  |
| 2023-24 | 34                  | 42  | 42   | 49   | 57     | 51        | 61      | 60       | 58       | 79      |          |       |  |

| YEA     | ıR | 2020-21 | 2021-22 | 2022-23 | 2023-24 |
|---------|----|---------|---------|---------|---------|
| COLLECT |    | 342     | 337     | 454     | 535     |

|         | CONNECTION OF LAST 46 MONTHS |        |        |        |        |           |         |          |          |         |          |        |
|---------|------------------------------|--------|--------|--------|--------|-----------|---------|----------|----------|---------|----------|--------|
| YEAR    | April                        | May    | June   | July   | August | September | October | November | December | January | February | March  |
| 2020-21 | 22,135                       | 22,274 | 22,373 | 22,493 | 22,532 | 22,591    | 22,705  | 29,224   | 30,989   | 33,006  | 35,344   | 38,069 |
| 2021-22 | 39,358                       | 39,855 | 40,762 | 41,760 | 43,138 | 44,267    | 45,281  | 46,163   | 47,073   | 47,802  | 48,382   | 49,123 |
| 2022-23 | 49,299                       | 49,951 | 51,130 | 51,985 | 52,931 | 53,519    | 54,302  | 54,882   | 49,774   | 51,782  | 52,720   | 53,858 |
| 2023-24 | 57,736                       | 57,112 | 57,422 | 57,990 | 59,229 | 60,663    | 61,881  | 62,427   | 62,446   | 62,308  |          |        |