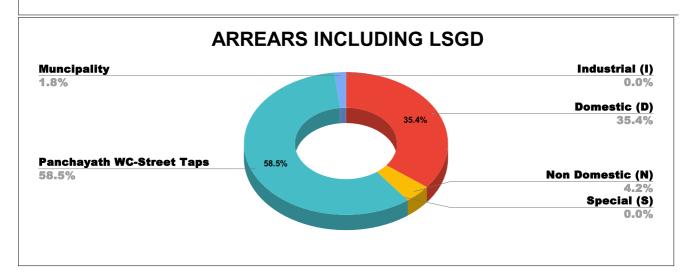

## ARREAR BREAK UP INCLUDING LSGD

| DOMESTIC    | NON DOMESTIC | INDUSTRIAL | SPECIAL | BULK<br>SUPPLY | Panchayath WC-Street<br>Taps | Muncipality<br>WC -Street Taps | Corporation WC -<br>Street Taps |
|-------------|--------------|------------|---------|----------------|------------------------------|--------------------------------|---------------------------------|
| 4,39,22,704 | 51,93,465    | 61,578     | 4       | 0              | 7,25,73,400                  | 22,94,192                      | 0                               |