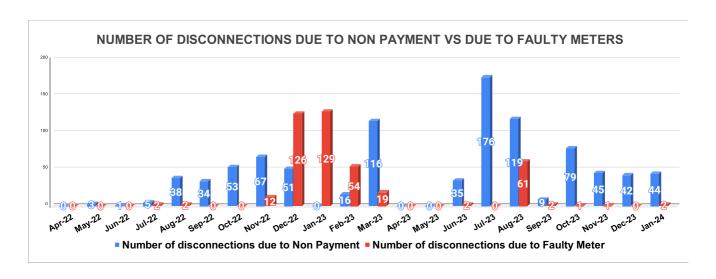

| DISCONNECTION STATUS     |       |     |      |      | Marks  | Total marks | Rank    |          |          |         |          |            |
|--------------------------|-------|-----|------|------|--------|-------------|---------|----------|----------|---------|----------|------------|
| DISCONNECTI              | APRIL | MAY | JUNE | JULY | AUGUST | SEPTEMBER   | OCTOBER | NOVEMBER | DECEMBER | JANUARY | FEBRUARY | -<br>MARCH |
| DUE TO NON<br>PAYMENT () | 0     | 3   | 1    | 5    | 38     | 34          | 53      | 67       | 51       | 0       | 16       | 116        |
| DUE TO FAULTY<br>METER)  | 0     | 0   | 0    | 2    | 2      | 0           | 0       | 12       | 126      | 129     | 54       | 19         |
| DUE TO NON<br>PAYMENT()  | 0     | 0   | 35   | 176  | 119    | 9           | 79      | 45       | 42       | 44      |          |            |
| DUE TO FAULTY<br>METER() | 0     | 0   | 2    | 0    | 61     | 2           | 1       | 1        | 0        | 2       |          |            |