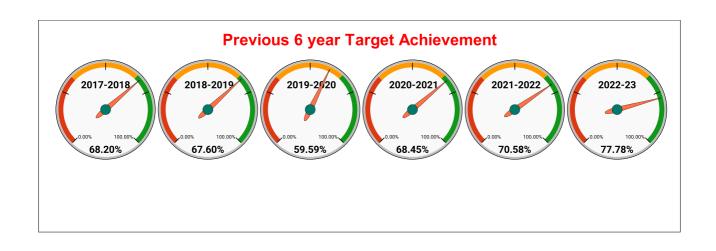

|                                | Marks | Total marks | Rank |
|--------------------------------|-------|-------------|------|
| COMPREHENSIVE INDEX            | 58.12 | 100         | 28   |
| REVENUE COLLECTION ACHIEVEMENT | 14.48 | 25          | 19   |
| METER READING POSTING          | 12.65 | 16          | 28   |
| FAULTY METER REPLACEMENT       | 12.08 | 20          | 25   |
| MOBILE NO UPDATION             | 9.77  | 10          | 24   |
| REVENUE RECOVERY STATUS        | 0.00  | 8           | 29   |
| JAL JEEVAN MISSION ROUTING     | 8.21  | 10          | 25   |
| AMNESTY                        | 0.92  | 11          | 29   |