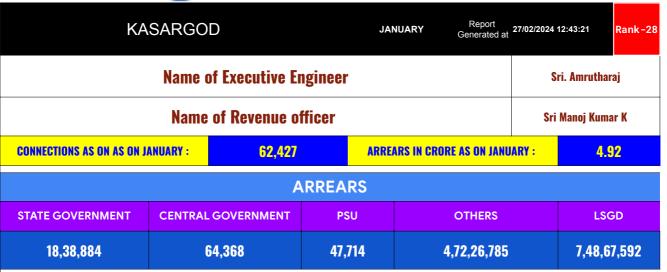

## ARREAR BREAK UP INCLUDING LSGD





| DOMESTIC    | NON DOMESTIC | INDUSTRIAL | SPECIAL | BULK<br>SUPPLY | Panchayath WC-Street<br>Taps | Muncipality<br>WC -Street Taps | Corporation WC -<br>Street Taps |
|-------------|--------------|------------|---------|----------------|------------------------------|--------------------------------|---------------------------------|
| 4,39,22,704 | 51,93,465    | 61,578     | 4       | 0              | 7,25,73,400                  | 22,94,192                      | 0                               |





State Gov

3.7%

Domestic, Nondomestic and others

96.0%

# TOP DEFAULTERS OF KASARGOD FOR THE MONTH OF JANUARY

| SL NO | NAME                                                                                           | ARREAR(IN CRORES) |
|------