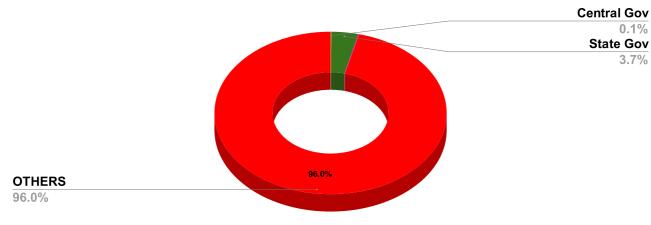

## ARREAR BREAK UP INCLUDING LSGD

| DOMESTIC    | NON DOMESTIC | INDUSTRIAL | SPECIAL | BULK<br>SUPPLY | Panchayath WC-Street<br>Taps | Muncipality<br>WC -Street Taps | Corporation WC -<br>Street Taps |
|-------------|--------------|------------|---------|----------------|------------------------------|--------------------------------|---------------------------------|
| 4,39,22,704 | 51,93,465    | 61,578     | 4       | 0              | 7,25,73,400                  | 22,94,192                      | 0                               |