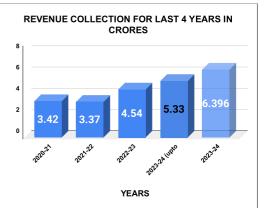

| YEA     | ıR | 2020-21 | 2021-22 | 2022-23 | 2023-24 |
|---------|----|---------|---------|---------|---------|
| COLLECT |    | 342     | 337     | 454     | 535     |

|         | CONNECTION OF LAST 46 MONTHS |        |        |        |        |           |         |          |          |         |          |        |
|---------|------------------------------|--------|--------|--------|--------|-----------|---------|----------|----------|---------|----------|--------|
| YEAR    | April                        | May    | June   | July   | August | September | October | November | December | January | February | March  |
| 2020-21 | 22,135                       | 22,274 | 22,373 | 22,493 | 22,532 | 22,591    | 22,705  | 29,224   | 30,989   | 33,006  | 35,344   | 38,069 |
| 2021-22 | 39,358                       | 39,855 | 40,762 | 41,760 | 43,138 | 44,267    | 45,281  | 46,163   | 47,073   | 47,802  | 48,382   | 49,123 |
| 2022-23 | 49,299                       | 49,951 | 51,130 | 51,985 | 52,931 | 53,519    | 54,302  | 54,882   | 49,774   | 51,782  | 52,720   | 53,858 |
| 2023-24 | 57,736                       | 57,112 | 57,422 | 57,990 | 59,229 | 60,663    | 61,881  | 62,427   | 62,446   | 62,308  |          |        |