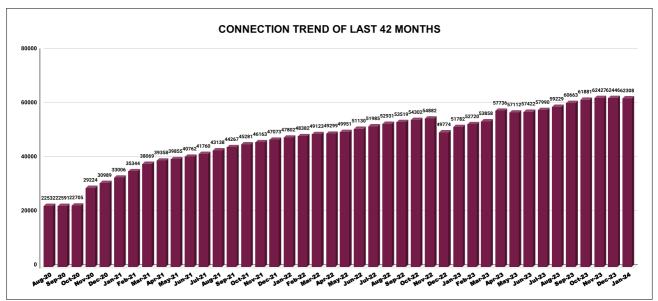

| YEA     | ıR | 2020-21 | 2021-22 | 2022-23 | 2023-24 |
|---------|----|---------|---------|---------|---------|
| COLLECT |    | 342     | 337     | 454     | 535     |

|         | CONNECTION OF LAST 46 MONTHS |        |        |        |        |           |         |          |          |         |          |        |
|---------|------------------------------|--------|--------|--------|--------|-----------|---------|----------|----------|---------|----------|--------|
| YEAR    | April                        | May    | June   | July   | August | September | October | November | December | January | February | March  |
| 2020-21 | 22,135                       | 22,274 | 22,373 | 22,493 | 22,532 | 22,591    | 22,705  | 29,224   | 30,989   | 33,006  | 35,344   | 38,069 |
| 2021-22 | 39,358                       | 39,855 | 40,762 | 41,760 | 43,138 | 44,267    | 45,281  | 46,163   | 47,073   | 47,802  | 48,382   | 49,123 |
| 2022-23 | 49,299                       | 49,951 | 51,130 | 51,985 | 52,931 | 53,519    | 54,302  | 54,882   | 49,774   | 51,782  | 52,720   | 53,858 |
| 2023-24 | 57,736                       | 57,112 | 57,422 | 57,990 | 59,229 | 60,663    | 61,881  | 62,427   | 62,446   | 62,308  |          |        |