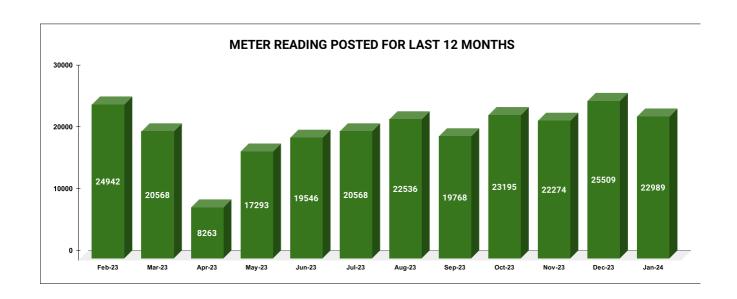

| Total No. of Live connection on August   | Total No. of<br>readings<br>posted on<br>August   | Total Readings of August<br>against 50% Total Live<br>Connections of August<br>23     |  |
|------------------------------------------|---------------------------------------------------|---------------------------------------------------------------------------------------|--|
| 51,642                                   | 22,536                                            | 87.28%                                                                                |  |
| Total No. of Live connection on October  | Total No. of<br>readings<br>posted on<br>October  | Total Readings of<br>October against 50%<br>Total Live Connections of<br>October 23   |  |
| 57,575                                   | 23,195                                            | 80.57%                                                                                |  |
| Total No. of Live connection on December | Total No. of<br>readings<br>posted on<br>December | Total Readings of<br>December against 50%<br>Total Live Connections of<br>December 23 |  |
| 57,235                                   | 25,509                                            | 89.14%                                                                                |  |

**METER READING POSTING** 

|                                           | 12.0                                               | .65 16                    |                                                        | 28 |
|-------------------------------------------|----------------------------------------------------|---------------------------|--------------------------------------------------------|----|
| Total No. of Live connection on September | Total No. of<br>readings<br>posted on<br>September | September<br>Total Live C | eadings of<br>against 50%<br>onnections of<br>ember 23 |    |
| 56,419                                    | 19,768                                             | 70.                       | .08%                                                   |    |
| Total No. of Live connection on November  | Total No. of<br>readings<br>posted on<br>November  | November<br>Total Live C  | eadings of<br>against 50%<br>onnections of<br>mber 23  |    |
| 58,156                                    | 22,274                                             | 76.                       | .60%                                                   |    |
| Total No. of Live connection on January   | Total No. of<br>readings<br>posted on<br>January   | against 50                | ngs of January<br>% Total Live<br>s of January 24      |    |
| 57,100                                    | 22,989                                             | 80.                       | .52%                                                   |    |