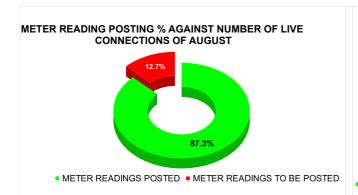

| Total No. of Live connection on August   | Total No. of<br>readings<br>posted on<br>August   | Total Readings of August<br>against 50% Total Live<br>Connections of August<br>23     |  |
|------------------------------------------|---------------------------------------------------|---------------------------------------------------------------------------------------|--|
| 51,642                                   | 22,536                                            | 87.28%                                                                                |  |
| Total No. of Live connection on October  | Total No. of<br>readings<br>posted on<br>October  | Total Readings of<br>October against 50%<br>Total Live Connections of<br>October 23   |  |
| 57,575                                   | 23,195                                            | 80.57%                                                                                |  |
| Total No. of Live connection on December | Total No. of<br>readings<br>posted on<br>December | Total Readings of<br>December against 50%<br>Total Live Connections of<br>December 23 |  |
| 57,235                                   | 25,509                                            | 89.14%                                                                                |  |