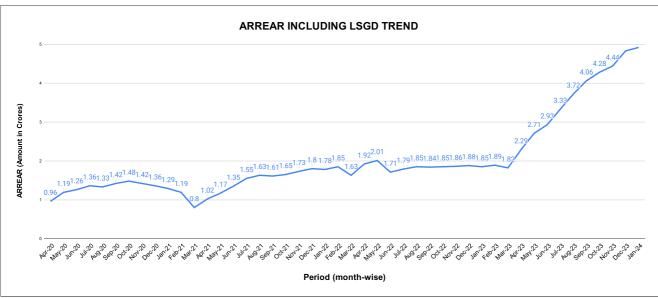

## ARREAR BREAK UP INCLUDING LSGD

| DOMESTIC    | NON DOMESTIC | INDUSTRIAL | SPECIAL | BULK<br>SUPPLY | Panchayath WC-Street<br>Taps | Muncipality<br>WC -Street Taps | Corporation WC -<br>Street Taps |
|-------------|--------------|------------|---------|----------------|------------------------------|--------------------------------|---------------------------------|
| 4,39,22,704 | 51,93,465    | 61,578     | 4       | 0              | 7,25,73,400                  | 22,94,192                      | 0                               |