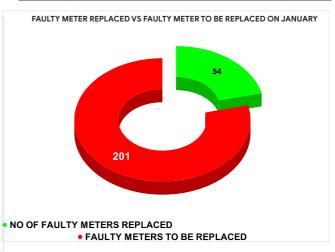

Marks

42.65

**Total marks** 

METER READING POSTING % AGAINST NUMBER OF LIVE CONNECTIONS OF DECEMBER

|               |                           | •                               |                                         |
|---------------|---------------------------|---------------------------------|-----------------------------------------|
| монтн         | Total No.of Faulty meters | Number of Faulty meter replaced | Number of<br>Faulty<br>meter<br>pending |
| AUGUST        | 155                       | 53                              | 102                                     |
| SEPTEMBE<br>R | 191                       | 39                              | 152                                     |
| OCTOBER       | 149                       | 36                              | 113                                     |
| NOVEMBER      | 223                       | 86                              | 137                                     |
| DECEMBE<br>R  | 264                       | 54                              | 210                                     |
| JANUARY       | 255                       | 54                              | 201                                     |