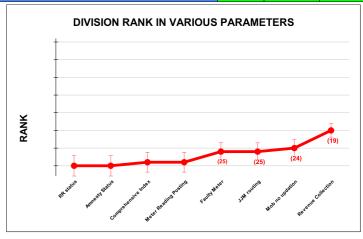

|                                | Marks | Total marks | Rank |
|--------------------------------|-------|-------------|------|
| COMPREHENSIVE INDEX            | 58.12 | 100         | 28   |
| REVENUE COLLECTION ACHIEVEMENT | 14.48 | 25          | 19   |
| METER READING POSTING          | 12.65 | 16          | 28   |
| FAULTY METER REPLACEMENT       | 12.08 | 20          | 25   |
| MOBILE NO UPDATION             | 9.77  | 10          | 24   |
| REVENUE RECOVERY STATUS        | 0.00  | 8           | 29   |
| JAL JEEVAN MISSION ROUTING     | 8.21  | 10          | 25   |
| AMNESTY                        | 0.92  | 11          | 29   |