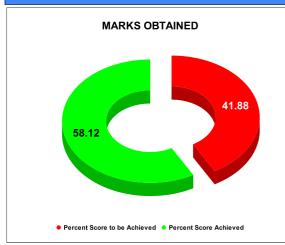

#### BPL CONNECTIONS AS % OF TOTAL LIVE CONNECTIONS

• BPL CONNECTIONS • TOTAL LIVE CONNECTIONS

| COMPREHENSIVE INDEX | Marks | Total marks | Rank |
|---------------------|-------|-------------|------|
|                     | 58.12 | 100         | 28   |

|                                | Marks | Total marks | Rank |
|--------------------------------|-------|-------------|------|
| COMPREHENSIVE INDEX            | 58.12 | 100         | 28   |
| REVENUE COLLECTION ACHIEVEMENT | 14.48 | 25          | 19   |
| METER READING POSTING          | 12.65 | 16          | 28   |
| FAULTY METER REPLACEMENT       | 12.08 | 20          | 25   |
| MOBILE NO UPDATION             | 9.77  | 10          | 24   |
| REVENUE RECOVERY STATUS        | 0.00  | 8           | 29   |
| JAL JEEVAN MISSION ROUTING     | 8.21  | 10          | 25   |
| AMNESTY                        | 0.92  | 11          | 29   |