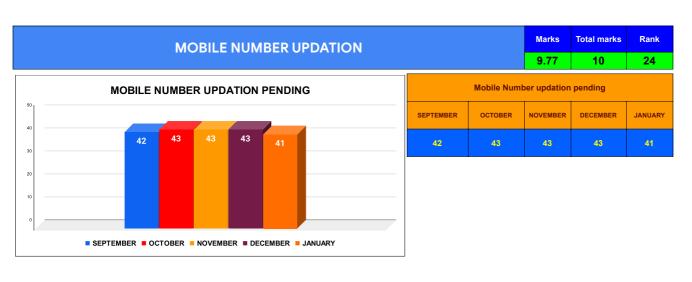

|                                | Marks | Total marks | Rank |
|--------------------------------|-------|-------------|------|
| COMPREHENSIVE INDEX            | 58.12 | 100         | 28   |
| REVENUE COLLECTION ACHIEVEMENT | 14.48 | 25          | 19   |
| METER READING POSTING          | 12.65 | 16          | 28   |
| FAULTY METER REPLACEMENT       | 12.08 | 20          | 25   |
| MOBILE NO UPDATION             | 9.77  | 10          | 24   |
| REVENUE RECOVERY STATUS        | 0.00  | 8           | 29   |
| JAL JEEVAN MISSION ROUTING     | 8.21  | 10          | 25   |
| AMNESTY                        | 0.92  | 11          | 29   |

**METER READING POSTING** 

|                                           | 12.0                                               | .65 16                    |                                                        | 28 |
|-------------------------------------------|----------------------------------------------------|---------------------------|--------------------------------------------------------|----|
| Total No. of Live connection on September | Total No. of<br>readings<br>posted on<br>September | September<br>Total Live C | eadings of<br>against 50%<br>onnections of<br>ember 23 |    |
| 56,419                                    | 19,768                                             | 70.                       | .08%                                                   |    |
| Total No. of Live connection on November  | Total No. of<br>readings<br>posted on<br>November  | November<br>Total Live C  | eadings of<br>against 50%<br>onnections of<br>mber 23  |    |
| 58,156                                    | 22,274                                             | 76.                       | .60%                                                   |    |
| Total No. of Live connection on January   | Total No. of<br>readings<br>posted on<br>January   | against 50                | ngs of January<br>% Total Live<br>s of January 24      |    |
| 57,100                                    | 22,989                                             | 80.                       | .52%                                                   |    |