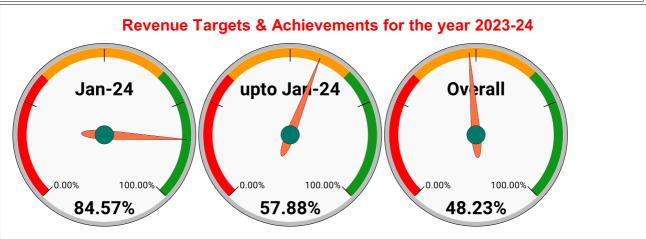

|       |                 | RE                 | /ENUE C | OLLECT                         | TION AC         | CHIEVE   | MENT  |                        |                    | Marks 14.48 | Total marks 25.00              | Rank<br>19      |
|-------|-----------------|--------------------|---------|--------------------------------|-----------------|----------|-------|------------------------|--------------------|-------------|--------------------------------|-----------------|
|       |                 |                    |         |                                | SEC             | TION RAI | NKING |                        |                    |             |                                |                 |
|       |                 | DECE               | MBER    |                                |                 |          |       |                        | JANU               | ARY         |                                |                 |
| Rank  | SECTION<br>NAME | Opening<br>Balance | Demand  | Collection<br>For the<br>Month | %<br>Collection |          | Rank  | SECTION<br>NAME        | Opening<br>Balance | Demand      | Collection<br>For the<br>Month | %<br>Collection |
| #NUM! |                 |                    |         |                                | 0.00%           |          | 1     | Kasargode<br>Section   | 6368970            | 2385828     | 1871553                        | 21.38%          |
|       |                 |                    |         |                                | 0.00%           |          | 2     | Cheruvathur<br>Section | 6970669            | 1716006     | 1556937                        | 17.92%          |
|       |                 |                    |         |                                | 0.00%           |          | 3     | Kanhangad<br>Section   | 15954475           | 2849993     | 2684529                        | 14.28%          |
|       |                 |                    |         |                                | 0.00%           |          | 4     | Bovikanam<br>Section   | 9351515            | 602932      | 913679                         | 9.18%           |
|       |                 |                    |         |                                | 0.00%           |          | 5     | Kumbla Section         | 9667493            | 1406864     | 919267                         | 8.30%           |
|       |                 |                    |         |                                |                 |          |       |                        |                    |             |                                |                 |
|       |                 |                    |         |                                |                 |          |       |                        |                    |             |                                |                 |
|       |                 |                    |         |                                |                 |          |       |                        |                    |             |                                |                 |
|       |                 |                    |         |                                |                 |          |       |                        |                    |             |                                |                 |
|       |                 |                    |         |                                |                 |          |       |                        |                    |             |                                |                 |