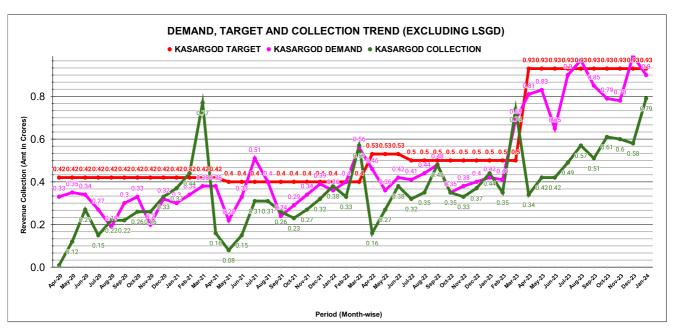

|         | COLLECTION IN LAKHS |     |      |      |        |           |         |          |          |         |          |       |  |
|---------|---------------------|-----|------|------|--------|-----------|---------|----------|----------|---------|----------|-------|--|
| YEAR    | April               | May | June | July | August | September | October | November | December | January | February | March |  |
| 2020-21 | 1                   | 12  | 27   | 15   | 22     | 22        | 26      | 26       | 33       | 37      | 44       | 77    |  |
| 2021-22 | 16                  | 8   | 15   | 31   | 31     | 26        | 23      | 27       | 32       | 38      | 33       | 57    |  |
| 2022-23 | 16                  | 27  | 38   | 32   | 35     | 48        | 35      | 33       | 37       | 44      | 35       | 74    |  |
| 2023-24 | 34                  | 42  | 42   | 49   | 57     | 51        | 61      | 60       | 58       | 79      |          |       |  |