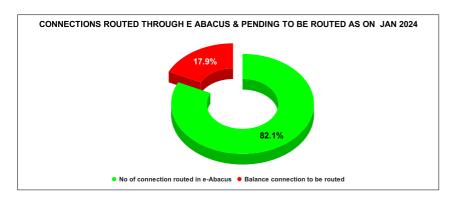

#### JAL JEEVAN MISSION ROUTING

|           | Marks                            | Total marks                   | Rank                                  |  |
|-----------|----------------------------------|-------------------------------|---------------------------------------|--|
|           | 8.21                             | 10                            | 25                                    |  |
| AUGUST    | Total No of<br>JJM<br>Connection | No of connection routed in e- | Balance<br>connection to<br>be routed |  |
|           | 1,060                            | 1,060                         | 0                                     |  |
| SEPTEMBER | Total No of<br>JJM<br>Connection | No of connection routed in e- | Balance<br>connection to<br>be routed |  |
|           | 1,198                            | 1,198                         | 0                                     |  |
|           | Total No of                      | No of                         | Balance                               |  |
| OCTOBER   | JJM<br>Connection                | connection<br>routed in e-    | connection to<br>be routed            |  |
|           | 316                              | 316                           | 0                                     |  |
|           | Total No of                      | No of                         | Balance                               |  |
| NOVEMBER  | JJM<br>Connection                | connection<br>routed in e-    | connection to<br>be routed            |  |
|           | 887                              | 690                           | 197                                   |  |
|           | Total No of                      | No of                         | Balance                               |  |
| DECEMBER  | JJM<br>Connection                | connection<br>routed in e-    | connection to<br>be routed            |  |
|           | 293                              | 397                           | -104                                  |  |
|           |                                  |                               |                                       |  |
| JANUARY   | Total No of<br>JJM<br>Connection | No of connection routed in e- | Balance<br>connection<br>to be routed |  |
| JANUART   | 28                               | 23                            | 5                                     |  |