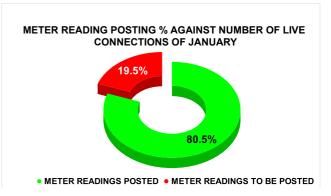

**METER READING POSTING** 

|                                           | 12.0                                               | .65 16                    |                                                        | 28 |
|-------------------------------------------|----------------------------------------------------|---------------------------|--------------------------------------------------------|----|
| Total No. of Live connection on September | Total No. of<br>readings<br>posted on<br>September | September<br>Total Live C | eadings of<br>against 50%<br>onnections of<br>ember 23 |    |
| 56,419                                    | 19,768                                             | 70.                       | .08%                                                   |    |
| Total No. of Live connection on November  | Total No. of<br>readings<br>posted on<br>November  | November<br>Total Live C  | eadings of<br>against 50%<br>onnections of<br>mber 23  |    |
| 58,156                                    | 22,274                                             | 76.                       | .60%                                                   |    |
| Total No. of Live connection on January   | Total No. of<br>readings<br>posted on<br>January   | against 50                | ngs of January<br>% Total Live<br>s of January 24      |    |
| 57,100                                    | 22,989                                             | 80.                       | .52%                                                   |    |