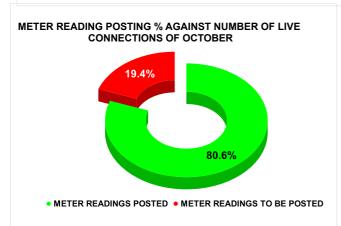

| Total No. of Live connection on August   | Total No. of<br>readings<br>posted on<br>August   | Total Readings of August<br>against 50% Total Live<br>Connections of August<br>23     |  |
|------------------------------------------|---------------------------------------------------|---------------------------------------------------------------------------------------|--|
| 51,642                                   | 22,536                                            | 87.28%                                                                                |  |
| Total No. of Live connection on October  | Total No. of<br>readings<br>posted on<br>October  | Total Readings of<br>October against 50%<br>Total Live Connections of<br>October 23   |  |
| 57,575                                   | 23,195                                            | 80.57%                                                                                |  |
| Total No. of Live connection on December | Total No. of<br>readings<br>posted on<br>December | Total Readings of<br>December against 50%<br>Total Live Connections of<br>December 23 |  |
| 57,235                                   | 25,509                                            | 89.14%                                                                                |  |