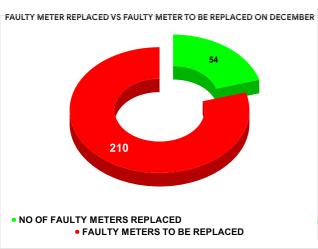

Marks

42.65

**Total marks** 

METER READING POSTING % AGAINST NUMBER OF LIVE CONNECTIONS OF DECEMBER

|               |                           | •                               |                                         |
|---------------|---------------------------|---------------------------------|-----------------------------------------|
| монтн         | Total No.of Faulty meters | Number of Faulty meter replaced | Number of<br>Faulty<br>meter<br>pending |
| AUGUST        | 155                       | 53                              | 102                                     |
| SEPTEMBE<br>R | 191                       | 39                              | 152                                     |
| OCTOBER       | 149                       | 36                              | 113                                     |
| NOVEMBER      | 223                       | 86                              | 137                                     |
| DECEMBE<br>R  | 264                       | 54                              | 210                                     |
| JANUARY       | 255                       | 54                              | 201                                     |