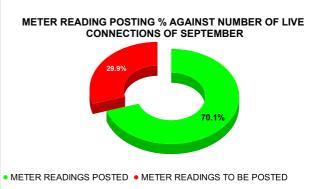

**METER READING POSTING** 

|                                           | 12.0                                               | .65 16                    |                                                        | 28 |
|-------------------------------------------|----------------------------------------------------|---------------------------|--------------------------------------------------------|----|
| Total No. of Live connection on September | Total No. of<br>readings<br>posted on<br>September | September<br>Total Live C | eadings of<br>against 50%<br>onnections of<br>ember 23 |    |
| 56,419                                    | 19,768                                             | 70.                       | .08%                                                   |    |
| Total No. of Live connection on November  | Total No. of<br>readings<br>posted on<br>November  | November<br>Total Live C  | eadings of<br>against 50%<br>onnections of<br>mber 23  |    |
| 58,156                                    | 22,274                                             | 76.                       | .60%                                                   |    |
| Total No. of Live connection on January   | Total No. of<br>readings<br>posted on<br>January   | against 50                | ngs of January<br>% Total Live<br>s of January 24      |    |
| 57,100                                    | 22,989                                             | 80.                       | .52%                                                   |    |