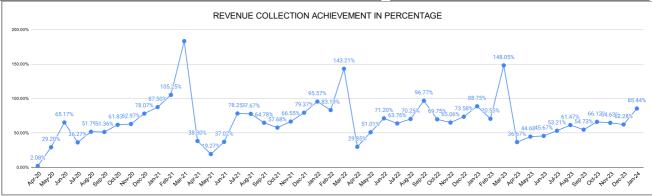

|       |                 | RE                 | /ENUE C | OLLECT                         | TION AC         | CHIEVE   | MENT  |                        |                    | Marks 14.48 | Total marks 25.00              | Rank<br>19      |
|-------|-----------------|--------------------|---------|--------------------------------|-----------------|----------|-------|------------------------|--------------------|-------------|--------------------------------|-----------------|
|       |                 |                    |         |                                | SEC             | TION RAI | NKING |                        |                    |             |                                |                 |
|       |                 | DECE               | MBER    |                                |                 |          |       |                        | JANU               | ARY         |                                |                 |
| Rank  | SECTION<br>NAME | Opening<br>Balance | Demand  | Collection<br>For the<br>Month | %<br>Collection |          | Rank  | SECTION<br>NAME        | Opening<br>Balance | Demand      | Collection<br>For the<br>Month | %<br>Collection |
| #NUM! |                 |                    |         |                                | 0.00%           |          | 1     | Kasargode<br>Section   | 6368970            | 2385828     | 1871553                        | 21.38%          |
|       |                 |                    |         |                                | 0.00%           |          | 2     | Cheruvathur<br>Section | 6970669            | 1716006     | 1556937                        | 17.92%          |
|       |                 |                    |         |                                | 0.00%           |          | 3     | Kanhangad<br>Section   | 15954475           | 2849993     | 2684529                        | 14.28%          |
|       |                 |                    |         |                                | 0.00%           |          | 4     | Bovikanam<br>Section   | 9351515            | 602932      | 913679                         | 9.18%           |
|       |                 |                    |         |                                | 0.00%           |          | 5     | Kumbla Section         | 9667493            | 1406864     | 919267                         | 8.30%           |
|       |                 |                    |         |                                |                 |          |       |                        |                    |             |                                |                 |
|       |                 |                    |         |                                |                 |          |       |                        |                    |             |                                |                 |
|       |                 |                    |         |                                |                 |          |       |                        |                    |             |                                |                 |
|       |                 |                    |         |                                |                 |          |       |                        |                    |             |                                |                 |
|       |                 |                    |         |                                |                 |          |       |                        |                    |             |                                |                 |