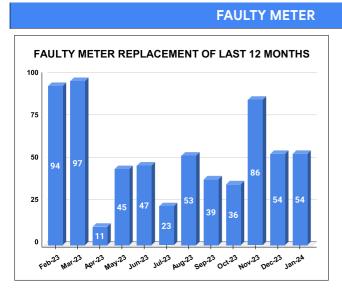

Marks

42.65

**Total marks** 

METER READING POSTING % AGAINST NUMBER OF LIVE CONNECTIONS OF DECEMBER

|               |                           | •                               |                                         |
|---------------|---------------------------|---------------------------------|-----------------------------------------|
| монтн         | Total No.of Faulty meters | Number of Faulty meter replaced | Number of<br>Faulty<br>meter<br>pending |
| AUGUST        | 155                       | 53                              | 102                                     |
| SEPTEMBE<br>R | 191                       | 39                              | 152                                     |
| OCTOBER       | 149                       | 36                              | 113                                     |
| NOVEMBER      | 223                       | 86                              | 137                                     |
| DECEMBE<br>R  | 264                       | 54                              | 210                                     |
| JANUARY       | 255                       | 54                              | 201                                     |