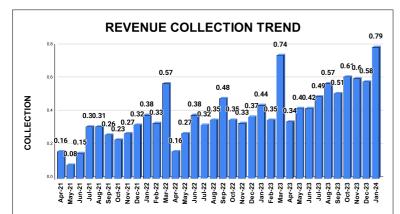

|         | COLLECTION IN LAKHS |     |      |      |        |           |         |          |          |         |          |       |  |
|---------|---------------------|-----|------|------|--------|-----------|---------|----------|----------|---------|----------|-------|--|
| YEAR    | April               | May | June | July | August | September | October | November | December | January | February | March |  |
| 2020-21 | 1                   | 12  | 27   | 15   | 22     | 22        | 26      | 26       | 33       | 37      | 44       | 77    |  |
| 2021-22 | 16                  | 8   | 15   | 31   | 31     | 26        | 23      | 27       | 32       | 38      | 33       | 57    |  |
| 2022-23 | 16                  | 27  | 38   | 32   | 35     | 48        | 35      | 33       | 37       | 44      | 35       | 74    |  |
| 2023-24 | 34                  | 42  | 42   | 49   | 57     | 51        | 61      | 60       | 58       | 79      |          |       |  |